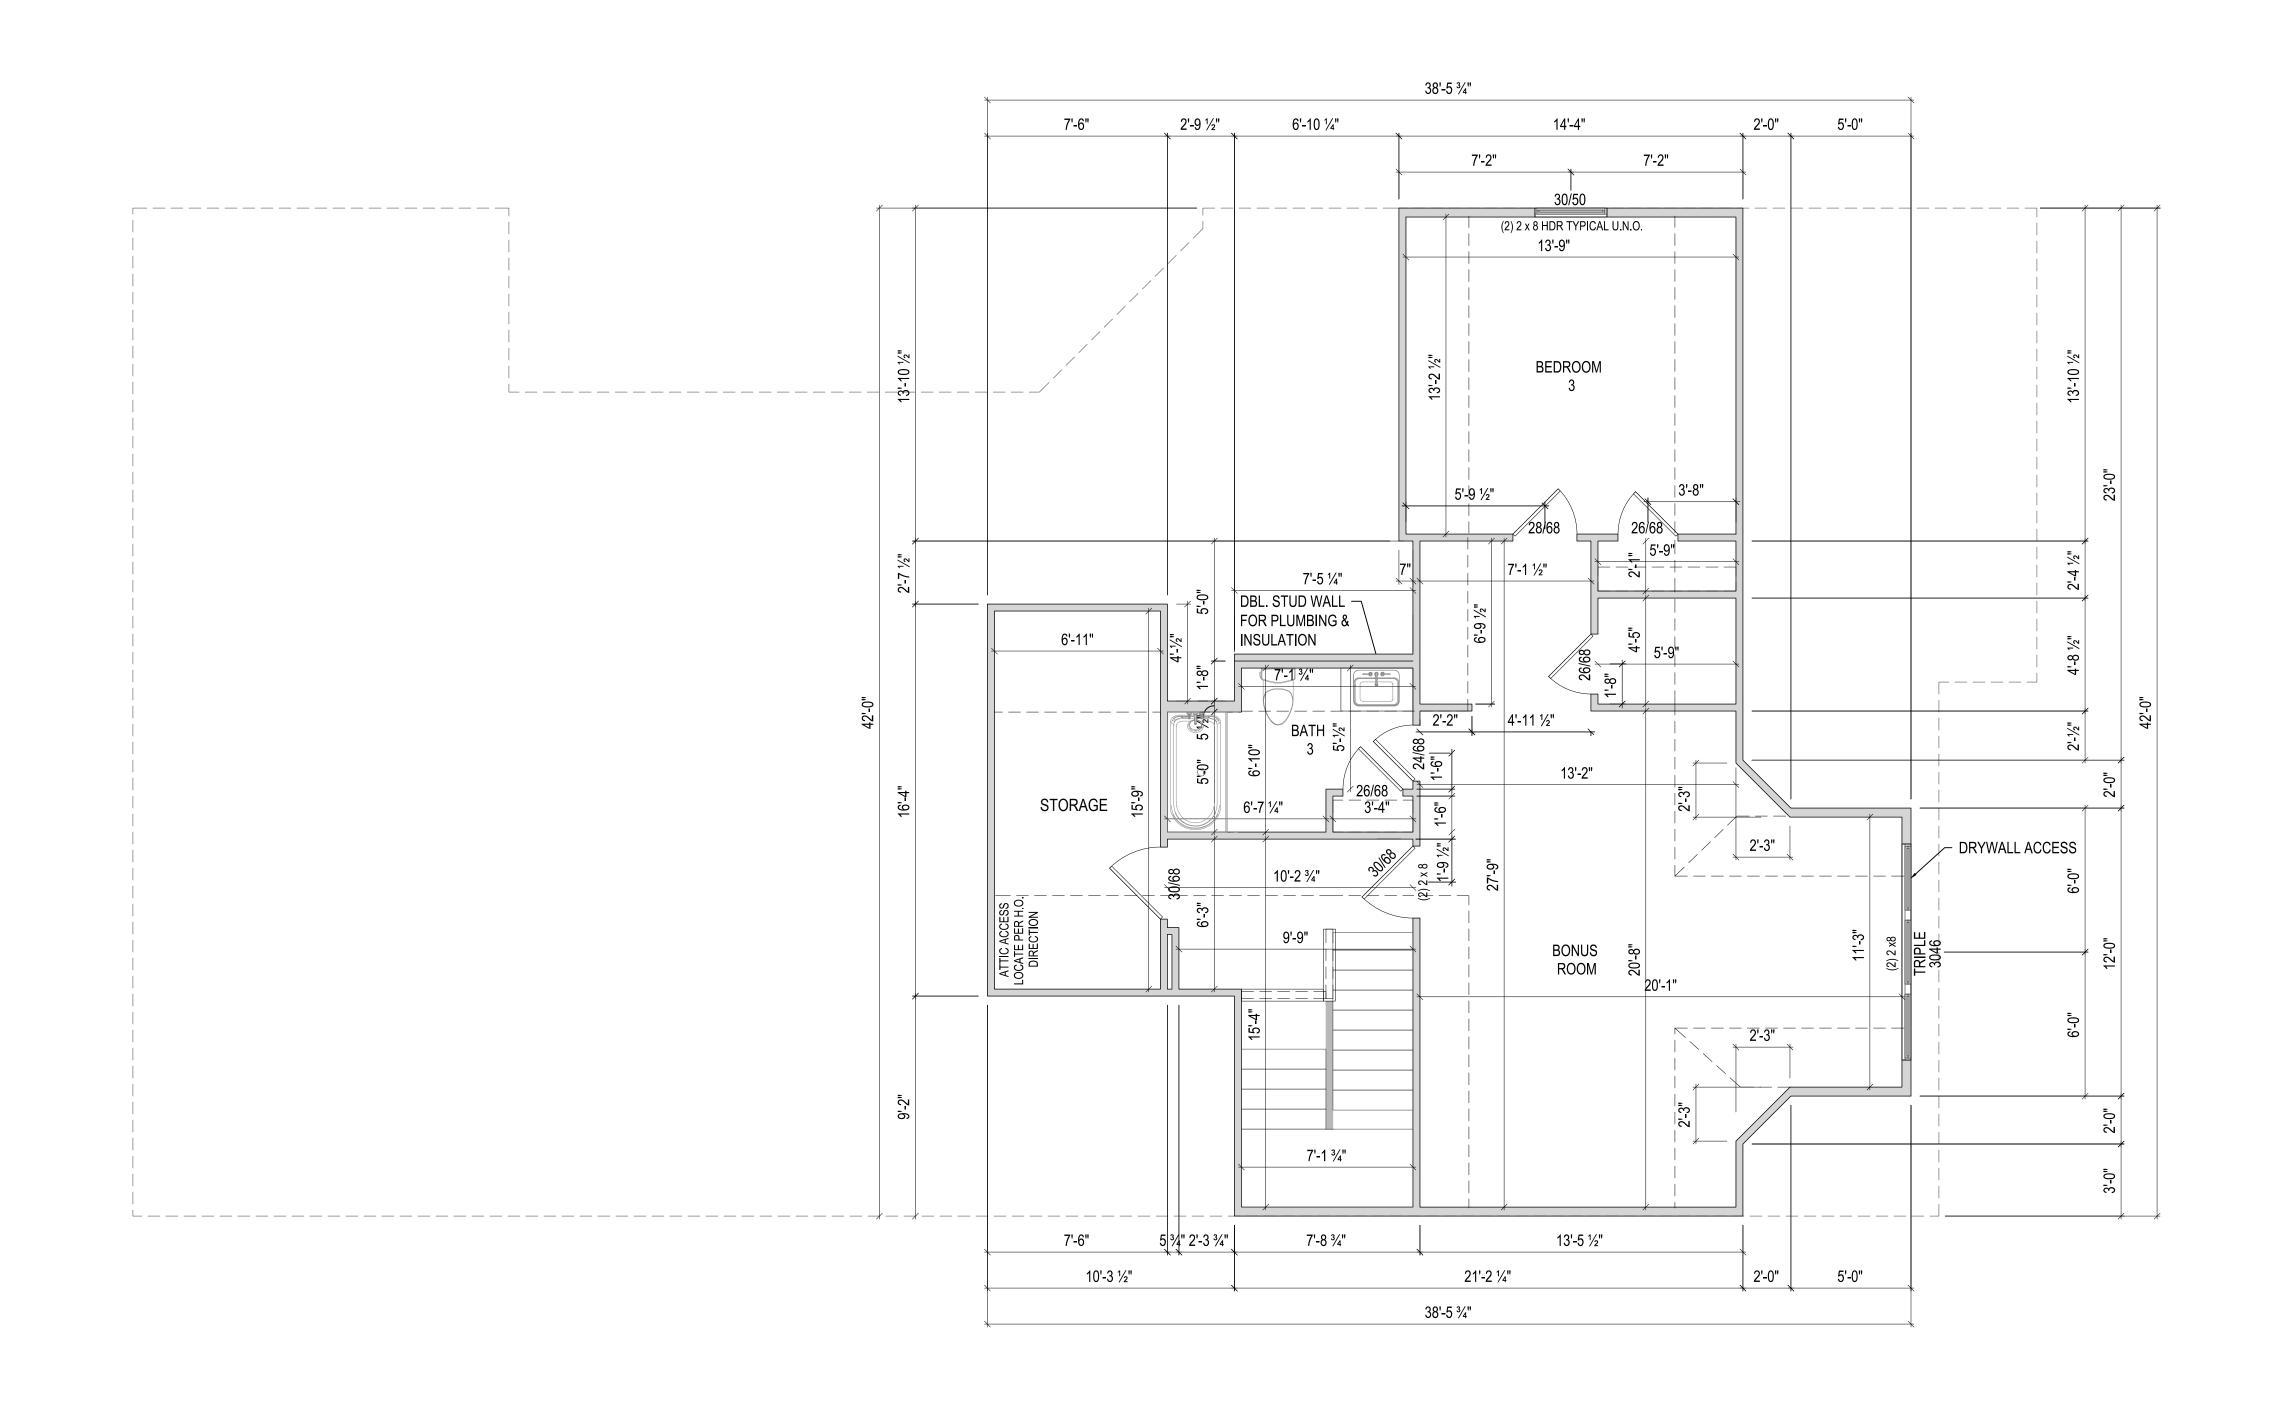

SHEET NUMBER

A-101

NOT FOR CONSTRUCTION

© 2024 HIGHARC, INC

ISSUE DESCRIPTION DATE

01 BUILDER SET 4/21/2024

PROJECT

PLAN: BH Promenade Plus D4
ELEV: Elevation B

LOT: 112

DRAWING TITLE

SECOND FLOOR PLAN

SHEET NUMBER

A-102

© 2023 HIGHARC, INC

1 FLOOR PLAN

1/8" = 1'-0" @ 11" x 17"