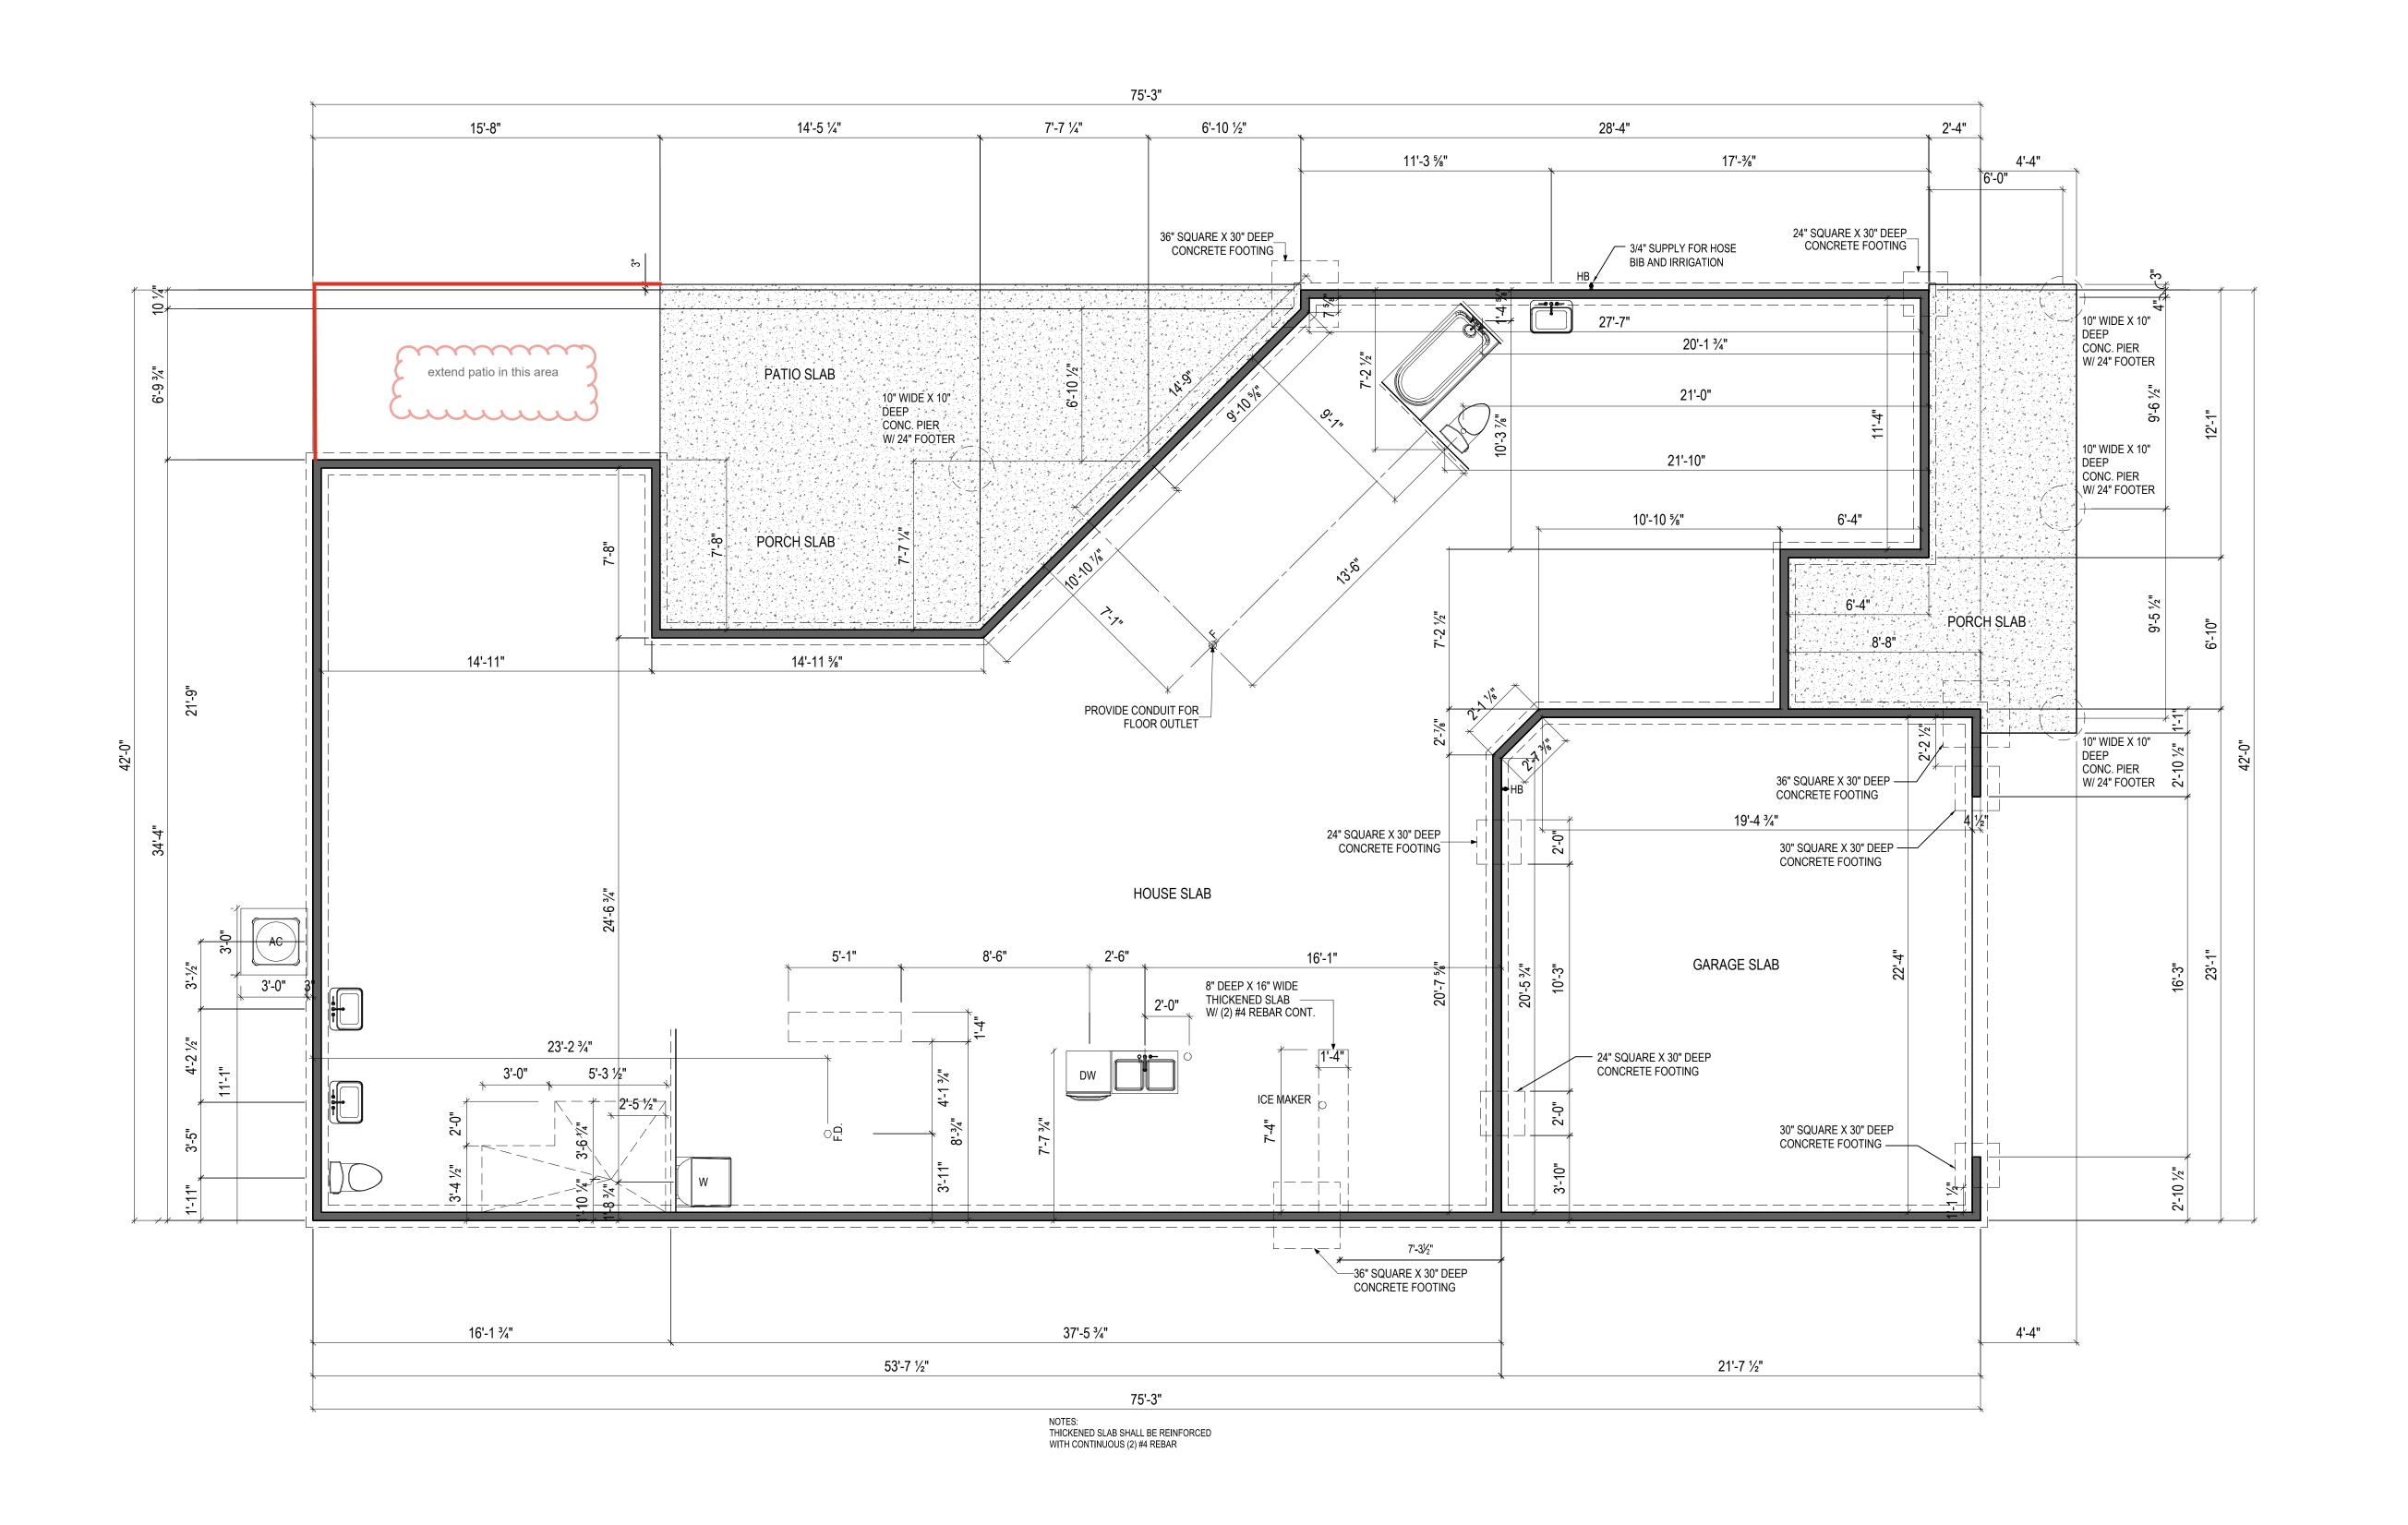

ISSUE DESCRIPTION DATE

01 BUILDER SET 4/21/2024

PROJECT

PLAN: BH Promenade Plus D4
ELEV: Elevation B

LOT: 112

DRAWING TITLE

FOUNDATION PLAN

SHEET NUMBER

A-050

NOT FOR CONSTRUCTION

© 2024 HIGHARC, INC

1/8" = 1'-0" @ 11" x 17"

NOTES: - ARCHED OPENINGS: SPRING POINT @ 7'8" A.A.F. TOP OF ARCH 8'-6" ABOVE SPRING POINT.

Epcon Foundation DG

Bel Haven LLC West Chester, OH.

BH 112 7916 N. Bel Haven Lane

- 2 Story Slab
- 1 large tankless heater
- 2 Hose bibs no valves required
- 1 tiled shower
- 2 RH tub

Irrigation system

Humidifier Valve

Reverse Washer / Dryer Location - CALL ME!!