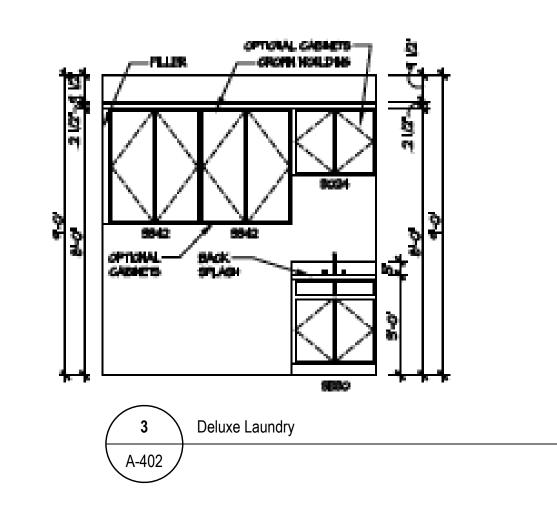

| ISSUE | DESCRIPTION | DATE      |
|-------|-------------|-----------|
| 01    | BUILDER SET | 4/21/2024 |

PROJECT

PLAN: BH Promenade Plus D4

ELEV: Elevation B

LOT: 112

DRAWING TITLE

DETAILS

SHEET NUMBER

A-402

NOT FOR CONSTRUCTION

© 2024 HIGHARC, INC