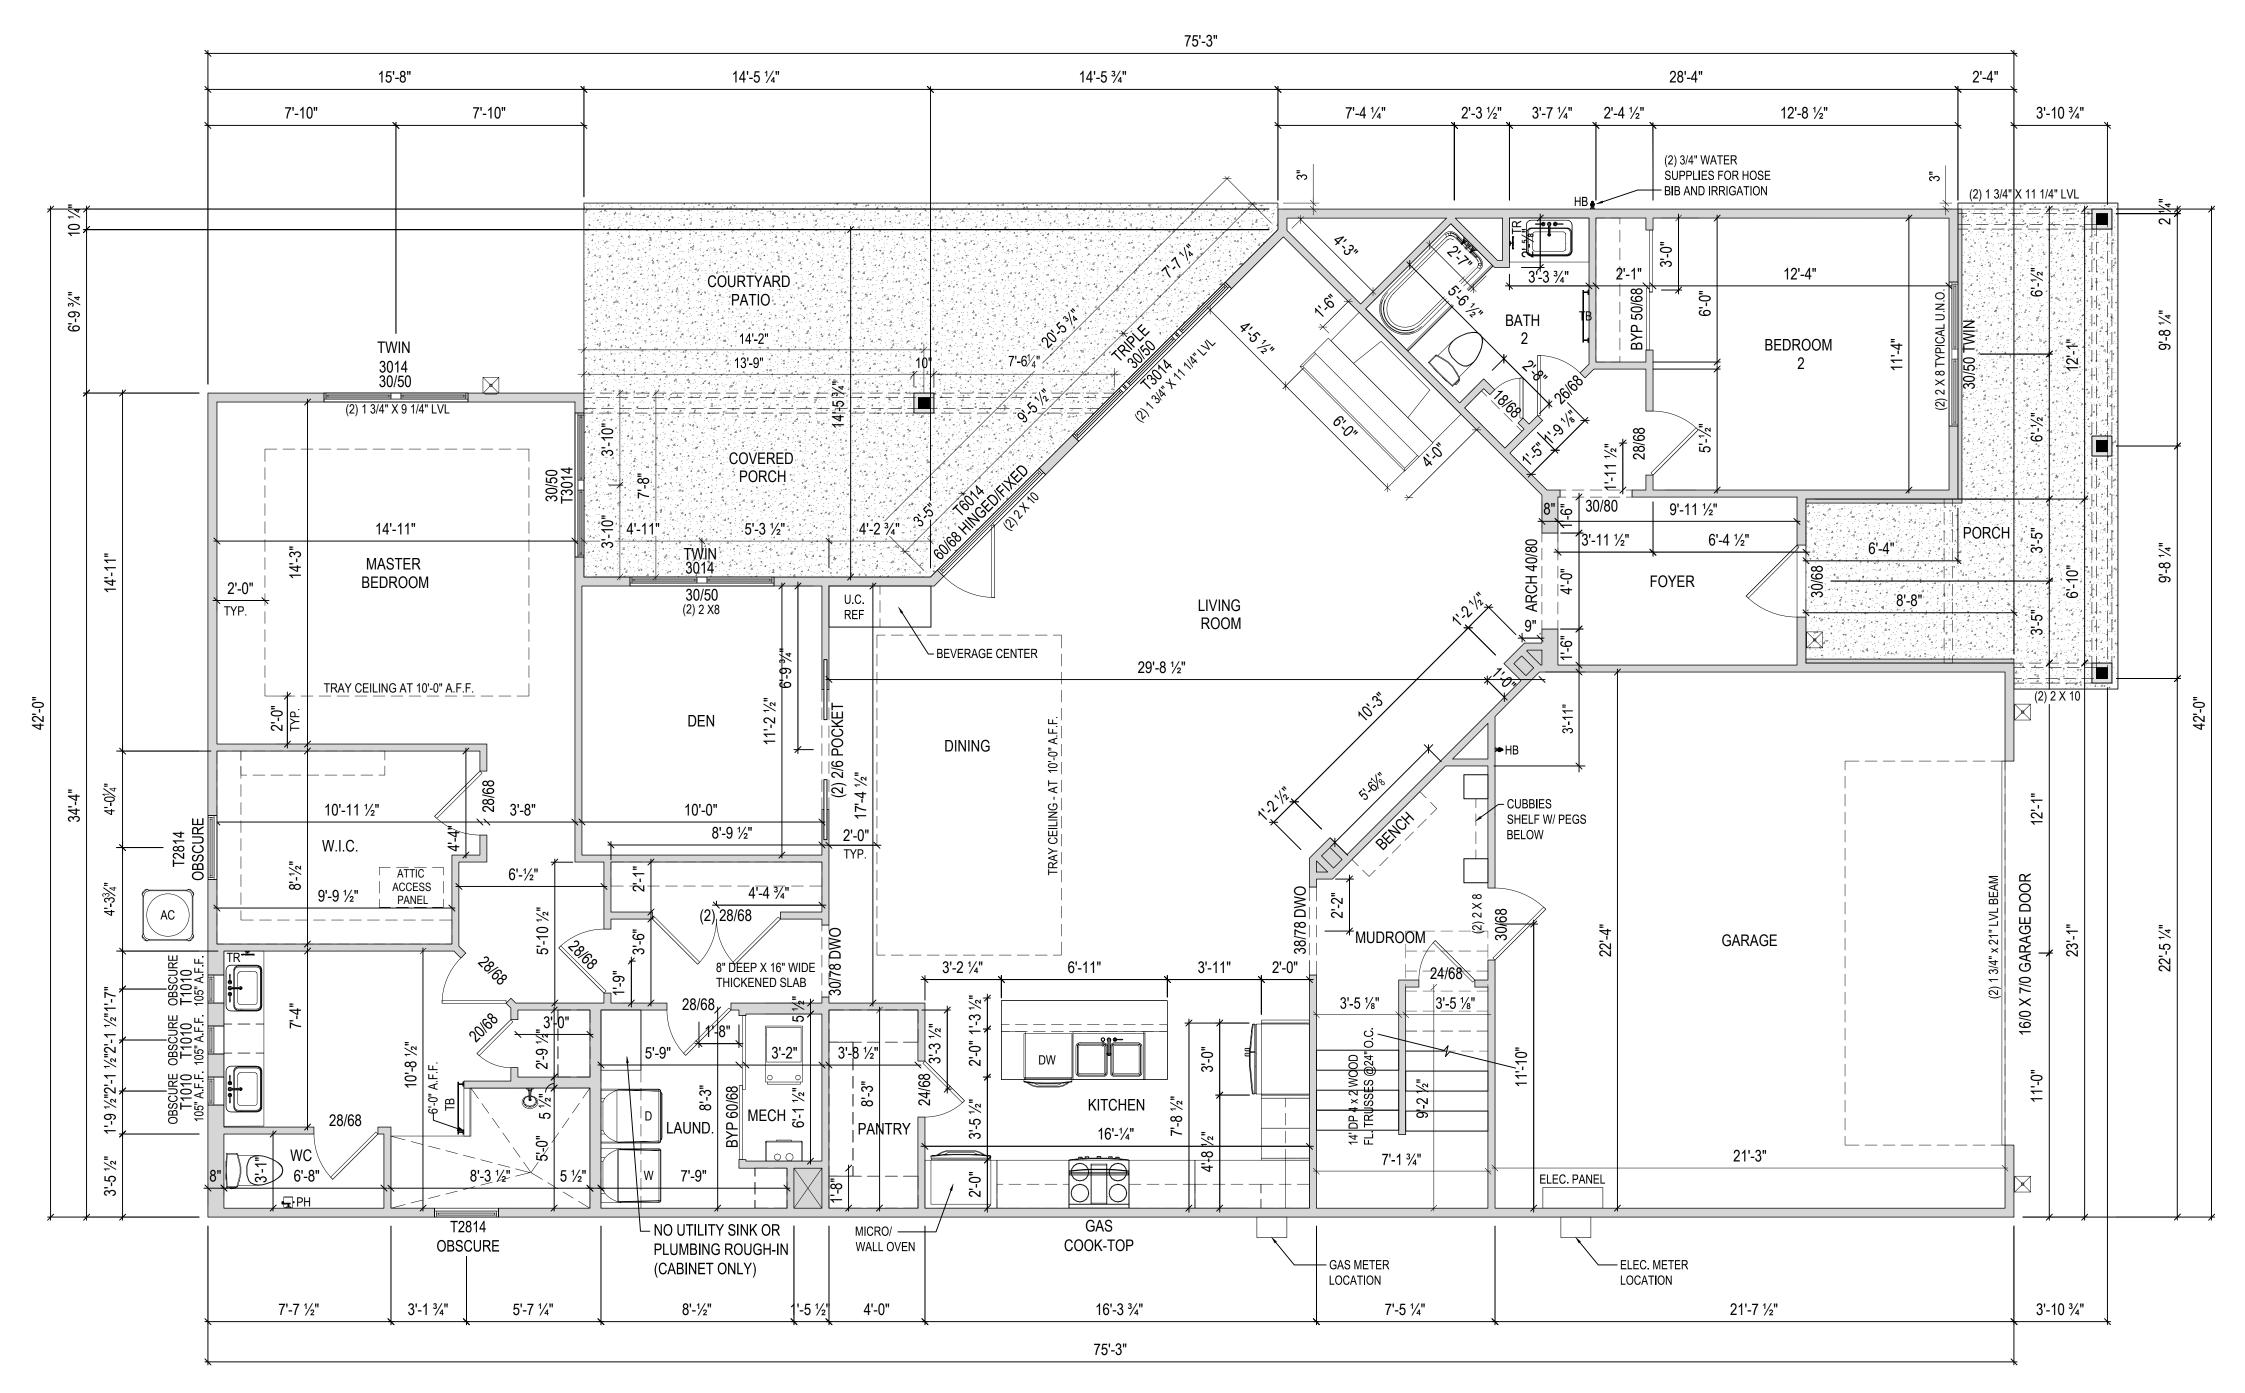

ISSUE DESCRIPTION DATE

01 BUILDER SET 4/21/2024

PROJECT

PLAN: BH Promenade Plus D4

ELEV: Elevation B

LOT: 112

DRAWING TITLE

FIRST FLOOR PLAN

SHEET NUMBER

A-101

NOT FOR CONSTRUCTION

© 2024 HIGHARC, INC

ISSUE DESCRIPTION DATE

01 BUILDER SET 4/21/2024

PROJECT

PLAN: BH Promenade Plus D4
ELEV: Elevation B