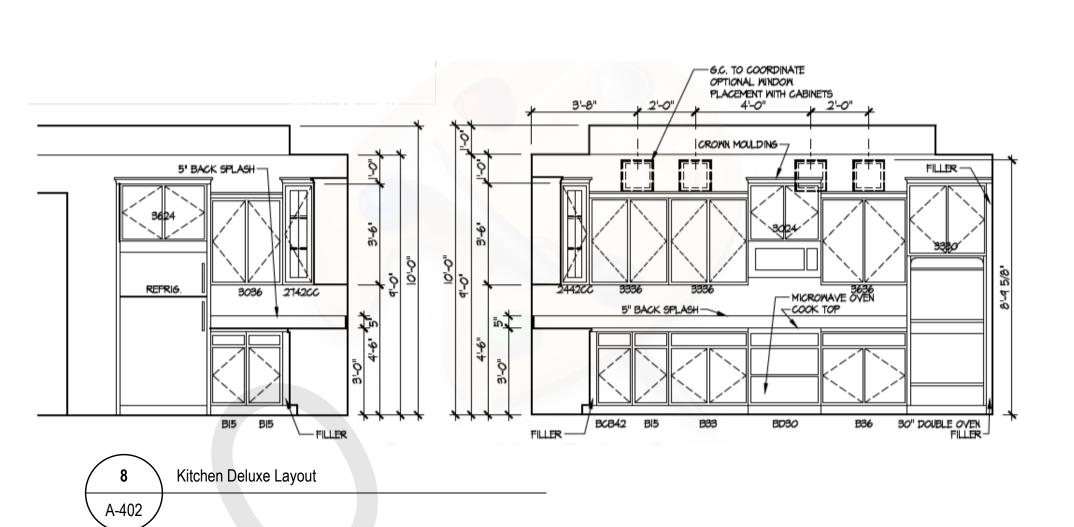

Kitchen - Island

Epcon Foundation DG

Bel Haven LLC West Chester, OH.

Higharc, Inc. is not an architectural firm nor are the artistic representations contained herein intended to be construed as ready-to-use architectural plans, construction documents, drawings, renderings, or any other similar or related documents. All drawings are artist's representations only and solely intended to reflect design intent derived exclusively from the home building plans and associated information, data, and specifications provided by Epcon Foundation DG. Higharc, Inc. is not responsible, nor may it be held liable for any errors or omissions contained herein or resulting from its usage. Any usage of the representations should be reviewed by local professionals to ensure conformance with local and state codes and be field verified prior to the start of any construction.

| ISSUE | DESCRIPTION | DATE      |
|-------|-------------|-----------|
| 01    | BUILDER SET | 4/21/2024 |

PROJECT

PLAN: BH Promenade Plus D4

ELEV: Elevation B

LOT: 112

DRAWING TITLE

DETAILS

SHEET NUMBER

A-402

NOT FOR CONSTRUCTION

© 2024 HIGHARC, INC