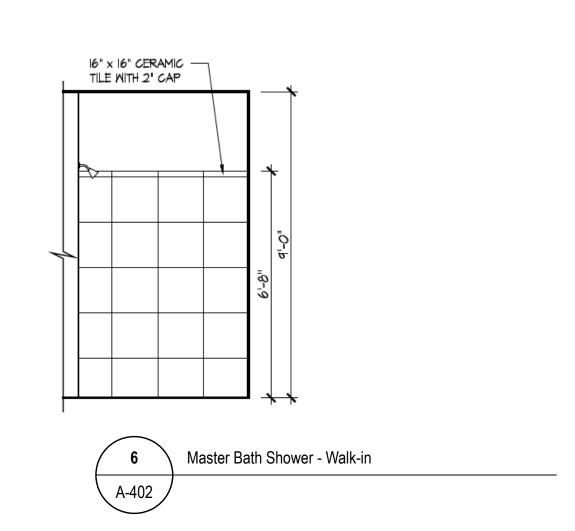

| ISSUE | DESCRIPTION | DATE      |
|-------|-------------|-----------|
| 01    | BUILDER SET | 4/21/2024 |

PROJECT

PLAN: BH Promenade Plus D4

ELEV: Elevation B

LOT: 112

DRAWING TITLE

DETAILS

SHEET NUMBER

A-402

NOT FOR CONSTRUCTION

© 2024 HIGHARC, INC