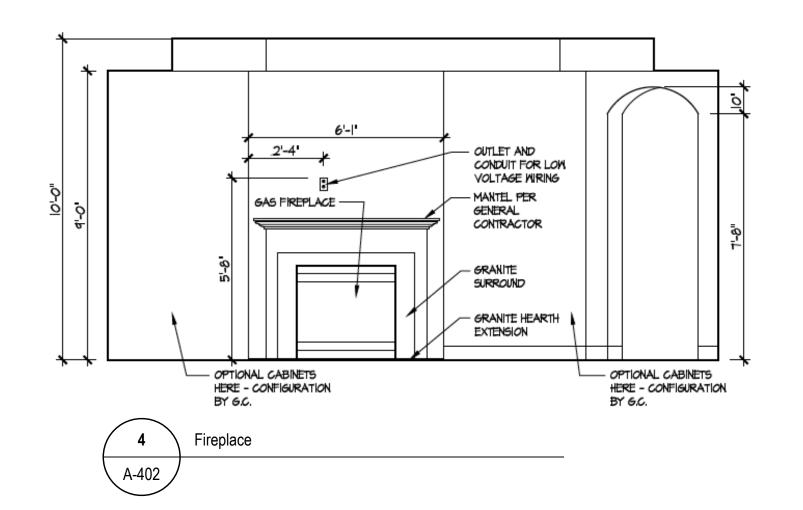

Gas Furnace, Tankless Heater, Fireplace and Cooktop

Epcon Foundation DG

Bel Haven LLC West Chester, OH.

Higharc, Inc. is not an architectural firm nor are the artistic representations contained herein intended to be construed as ready-to-use architectural plans, construction documents, drawings, renderings, or any other similar or related documents. All drawings are artist's representations only and solely intended to reflect design intent derived exclusively from the home building plans and associated information, data, and specifications provided by Epcon Foundation DG. Higharc, Inc. is not responsible, nor may it be held liable for any errors or omissions contained herein or resulting from its usage. Any usage of the representations should be reviewed by local professionals to ensure conformance with local and state codes and be field verified prior to the start of any construction.

| ISSUE | DESCRIPTION | DATE      |
|-------|-------------|-----------|
| 01    | BUILDER SET | 4/21/2024 |

PROJECT

PLAN: BH Promenade Plus D4

ELEV: Elevation B

LOT: 112

DRAWING TITLE

DETAILS

SHEET NUMBER

A-402

NOT FOR CONSTRUCTION

© 2024 HIGHARC, INC