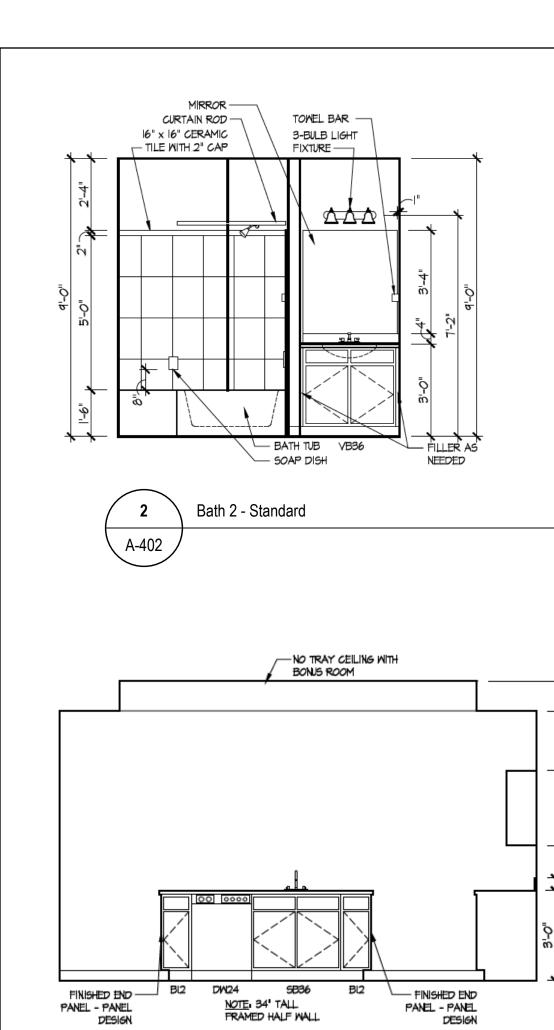

| ISSUE | DESCRIPTION | DATE      |
|-------|-------------|-----------|
| 01    | BUILDER SET | 4/21/2024 |

PROJECT

PLAN: BH Promenade Plus D4

ELEV: Elevation B

LOT: 112

DRAWING TITLE

DETAILS

SHEET NUMBER

A-402

NOT FOR CONSTRUCTION

© 2024 HIGHARC, INC