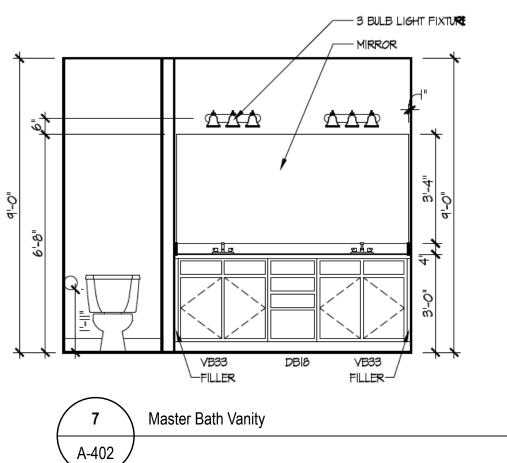

| ISSUE | DESCRIPTION | DATE      |
|-------|-------------|-----------|
| 01    | BUILDER SET | 4/21/2024 |

PROJECT

PLAN: BH Promenade Plus D4

ELEV: Elevation B

LOT: 112

DRAWING TITLE

DETAILS

SHEET NUMBER

A-402

NOT FOR CONSTRUCTION

© 2024 HIGHARC, INC