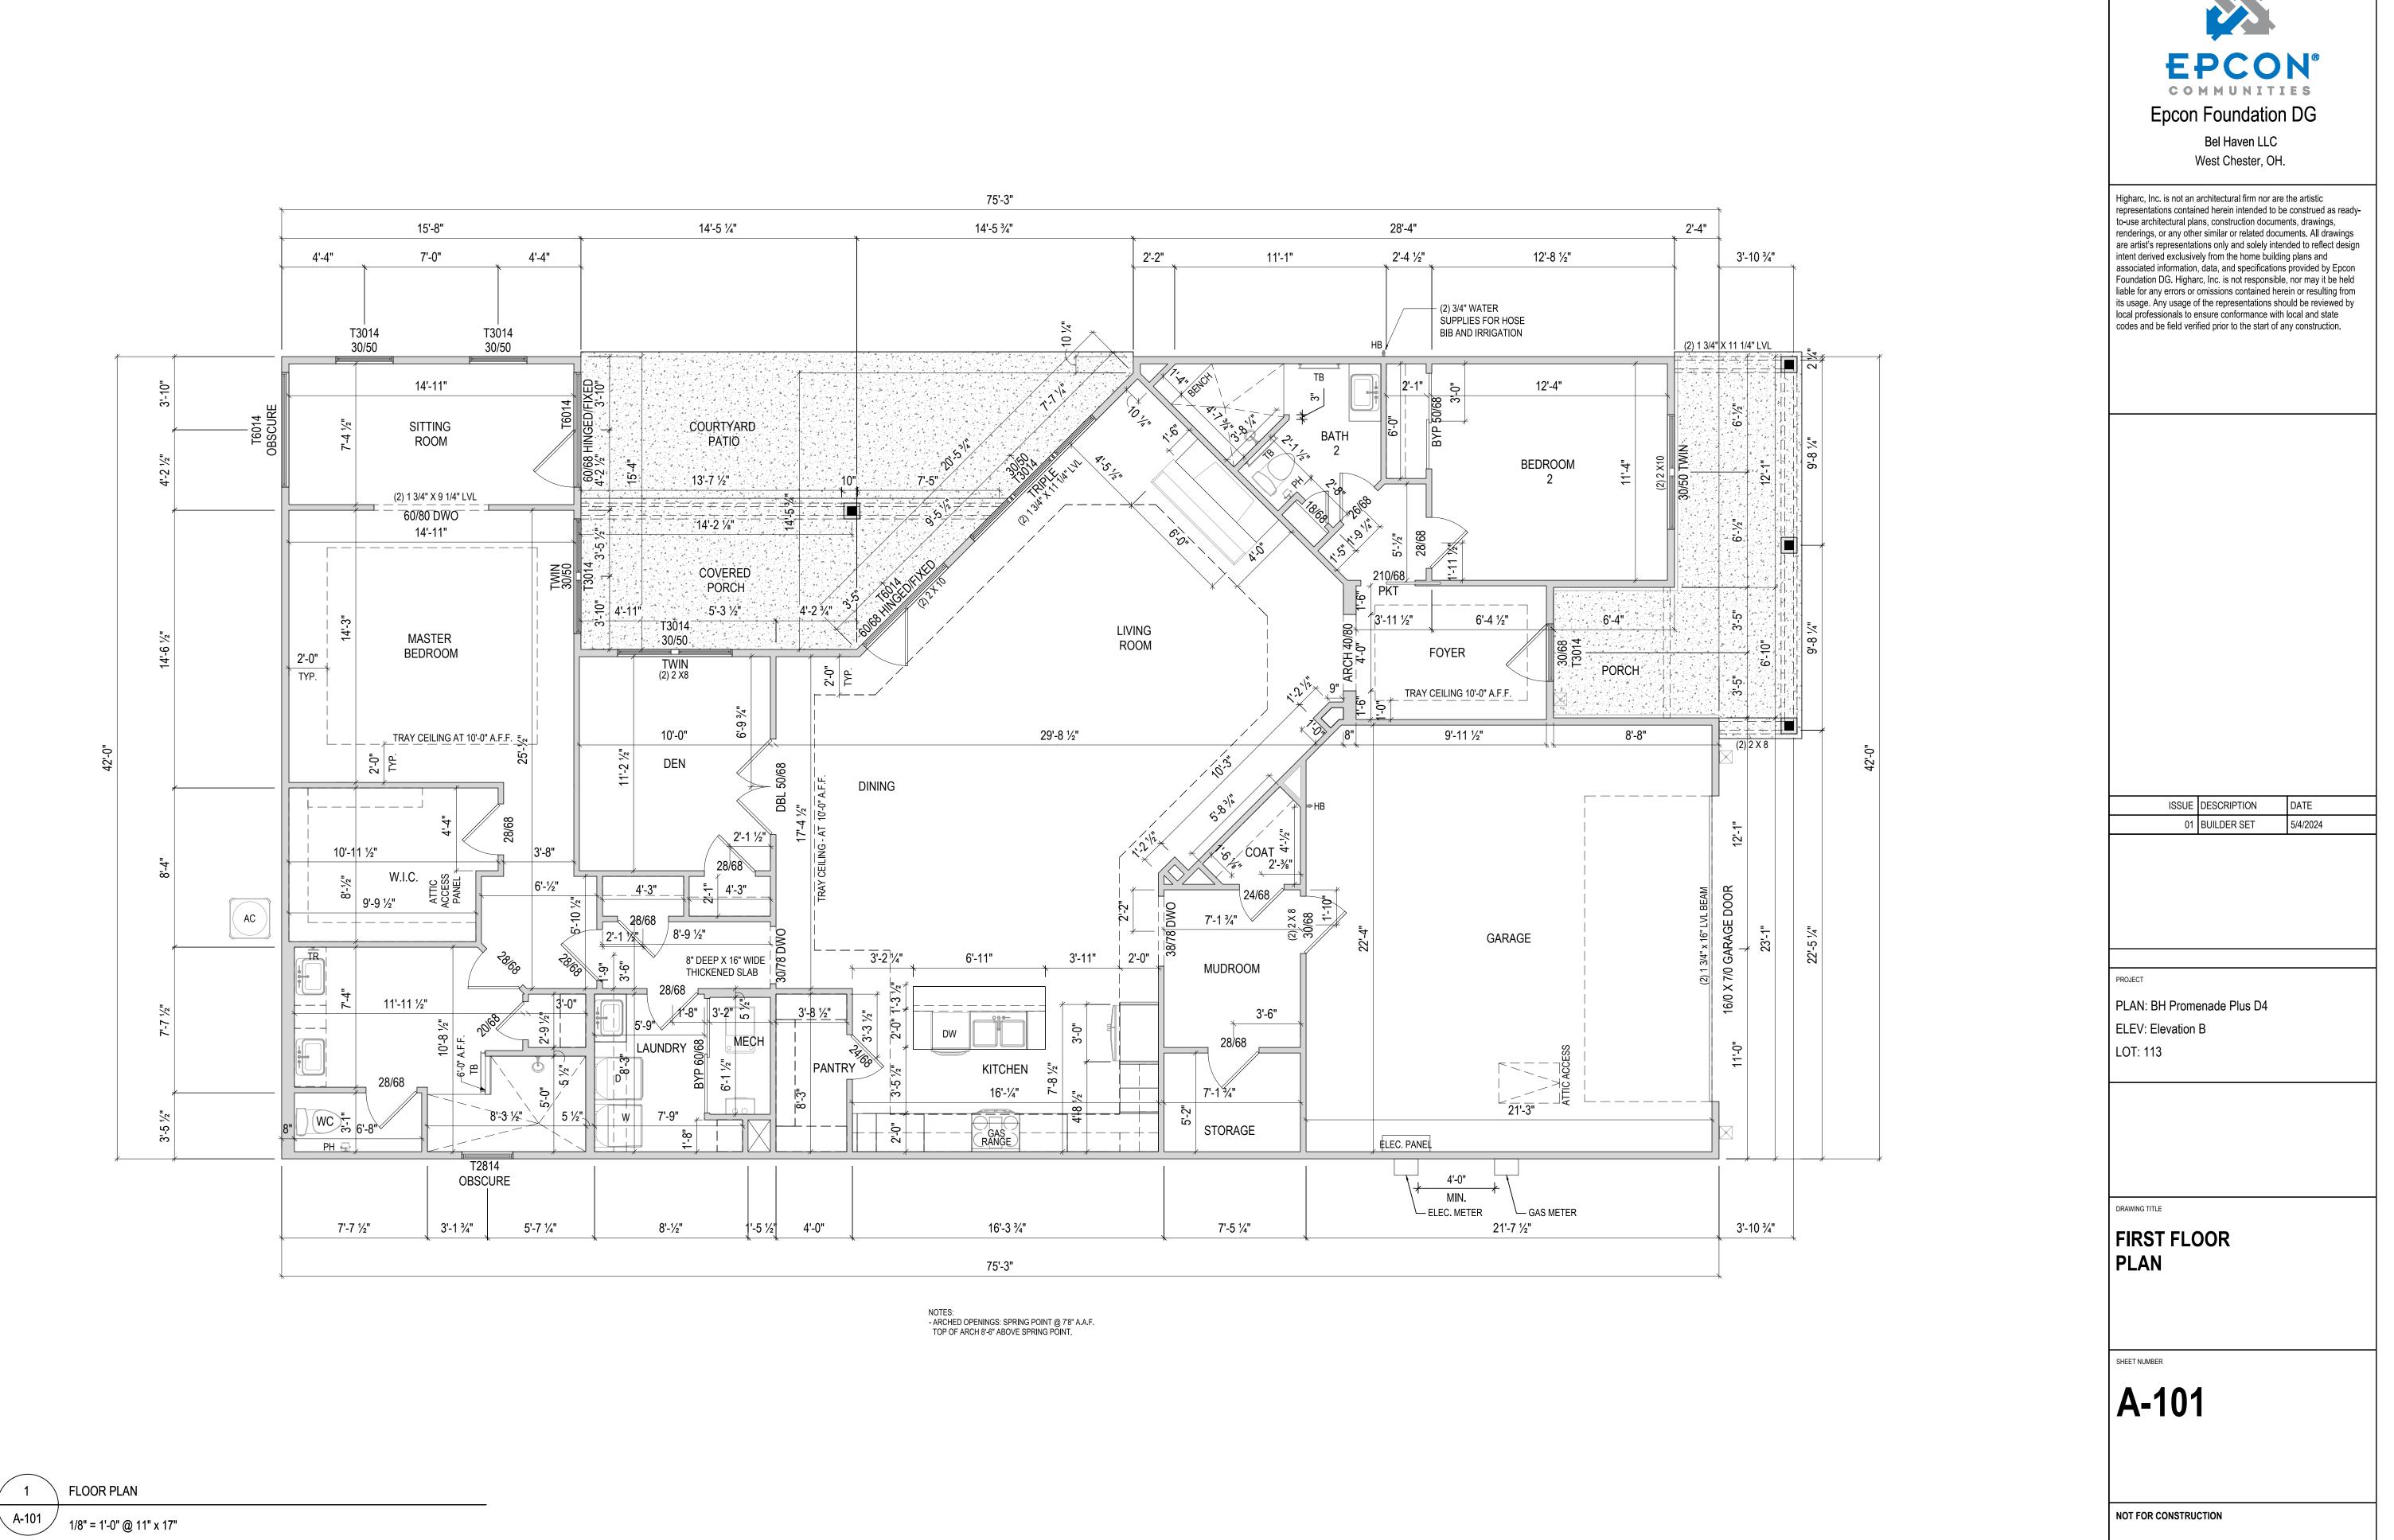

### BH 113

MASTER PLAN: Promenade Plus | ELEVATION: Elevation B | COMMUNITY: Bel Haven | LOT NUMBER: 113 | ADDRESS: 7912 N. Bel Haven Lane, West Chester, Ohio 45069

PLANS POWERED BY HIGHARC

| PROJECT SUMMARY                | GENERAL NOTES                                                                 |
|--------------------------------|-------------------------------------------------------------------------------|
| BUILDING AREA                  | ONLY LOCATION SPECIFIC OPTIONS ARE SHO<br>OPTION SUMMARY AND/OR PURCHASE ORDE |
| CONDITIONED AREA               |                                                                               |
| FIRST FLOOR SF                 |                                                                               |
| TOTAL CONDITIONED AREA :       | 2242 SF DESIGN CRITERIA:                                                      |
|                                | NUMBER OF STORIES: 1                                                          |
|                                | BUILDING WIDTH: 42'-3"                                                        |
| TOTAL GARAGE AREA :            | 493 SF BUILDING DEPTH: 79'-7"                                                 |
| FRONT PORCH AND PORTICO AREA : | 176 SF BUILDING HEIGHT: 20'-7 3/4"                                            |
| REAR PORCH AREA :              | 146 SF                                                                        |
| PATIO AREA :                   | 197 SF                                                                        |
|                                | GOVERNMENTAL CODES AND                                                        |
|                                | HOME TO BE BUILT TO CONFORM TO ALL APP<br>PRACTICES AND STANDARDS.            |
|                                |                                                                               |