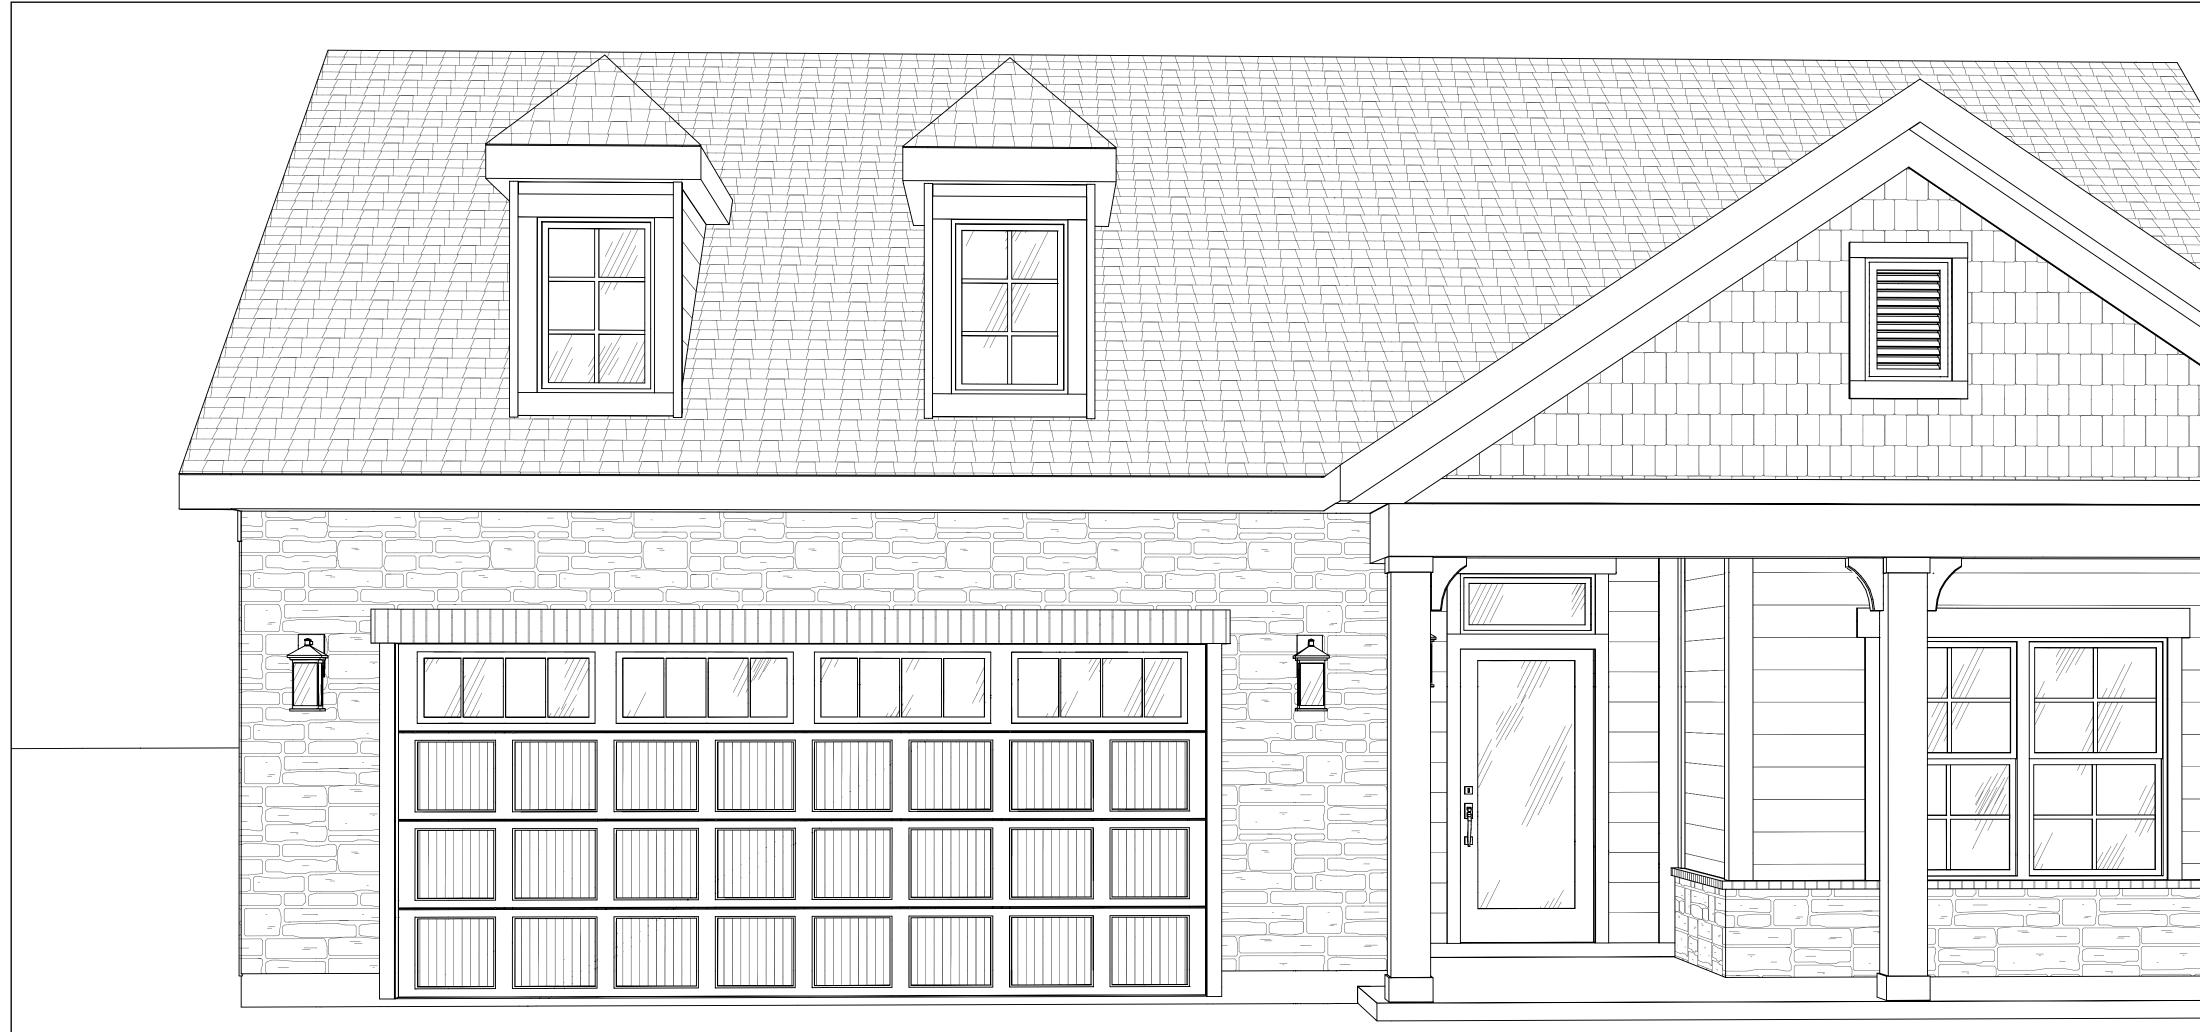

### BH 113

MASTER PLAN: Promenade Plus | ELEVATION: Elevation B | COMMUNITY: Bel Haven | LOT NUMBER: 113 | ADDRESS: 7912 N. Bel Haven Lane, West Chester, Ohio 45069

PLANS POWERED BY HIGHARC

| PROJECT SUMMARY                | GENERAL NOTES                                                                 |
|--------------------------------|-------------------------------------------------------------------------------|
| BUILDING AREA                  | ONLY LOCATION SPECIFIC OPTIONS ARE SHO<br>OPTION SUMMARY AND/OR PURCHASE ORDE |
| CONDITIONED AREA               |                                                                               |
| FIRST FLOOR SF                 |                                                                               |
| TOTAL CONDITIONED AREA :       | 2242 SF DESIGN CRITERIA:                                                      |
|                                | NUMBER OF STORIES: 1                                                          |
|                                | BUILDING WIDTH: 42'-3"                                                        |
| TOTAL GARAGE AREA :            | 493 SF BUILDING DEPTH: 79'-7"                                                 |
| FRONT PORCH AND PORTICO AREA : | 176 SF BUILDING HEIGHT: 20'-7 3/4"                                            |
| REAR PORCH AREA :              | 146 SF                                                                        |
| PATIO AREA :                   | 197 SF                                                                        |
|                                | GOVERNMENTAL CODES AND                                                        |
|                                | HOME TO BE BUILT TO CONFORM TO ALL APP<br>PRACTICES AND STANDARDS.            |
|                                |                                                                               |