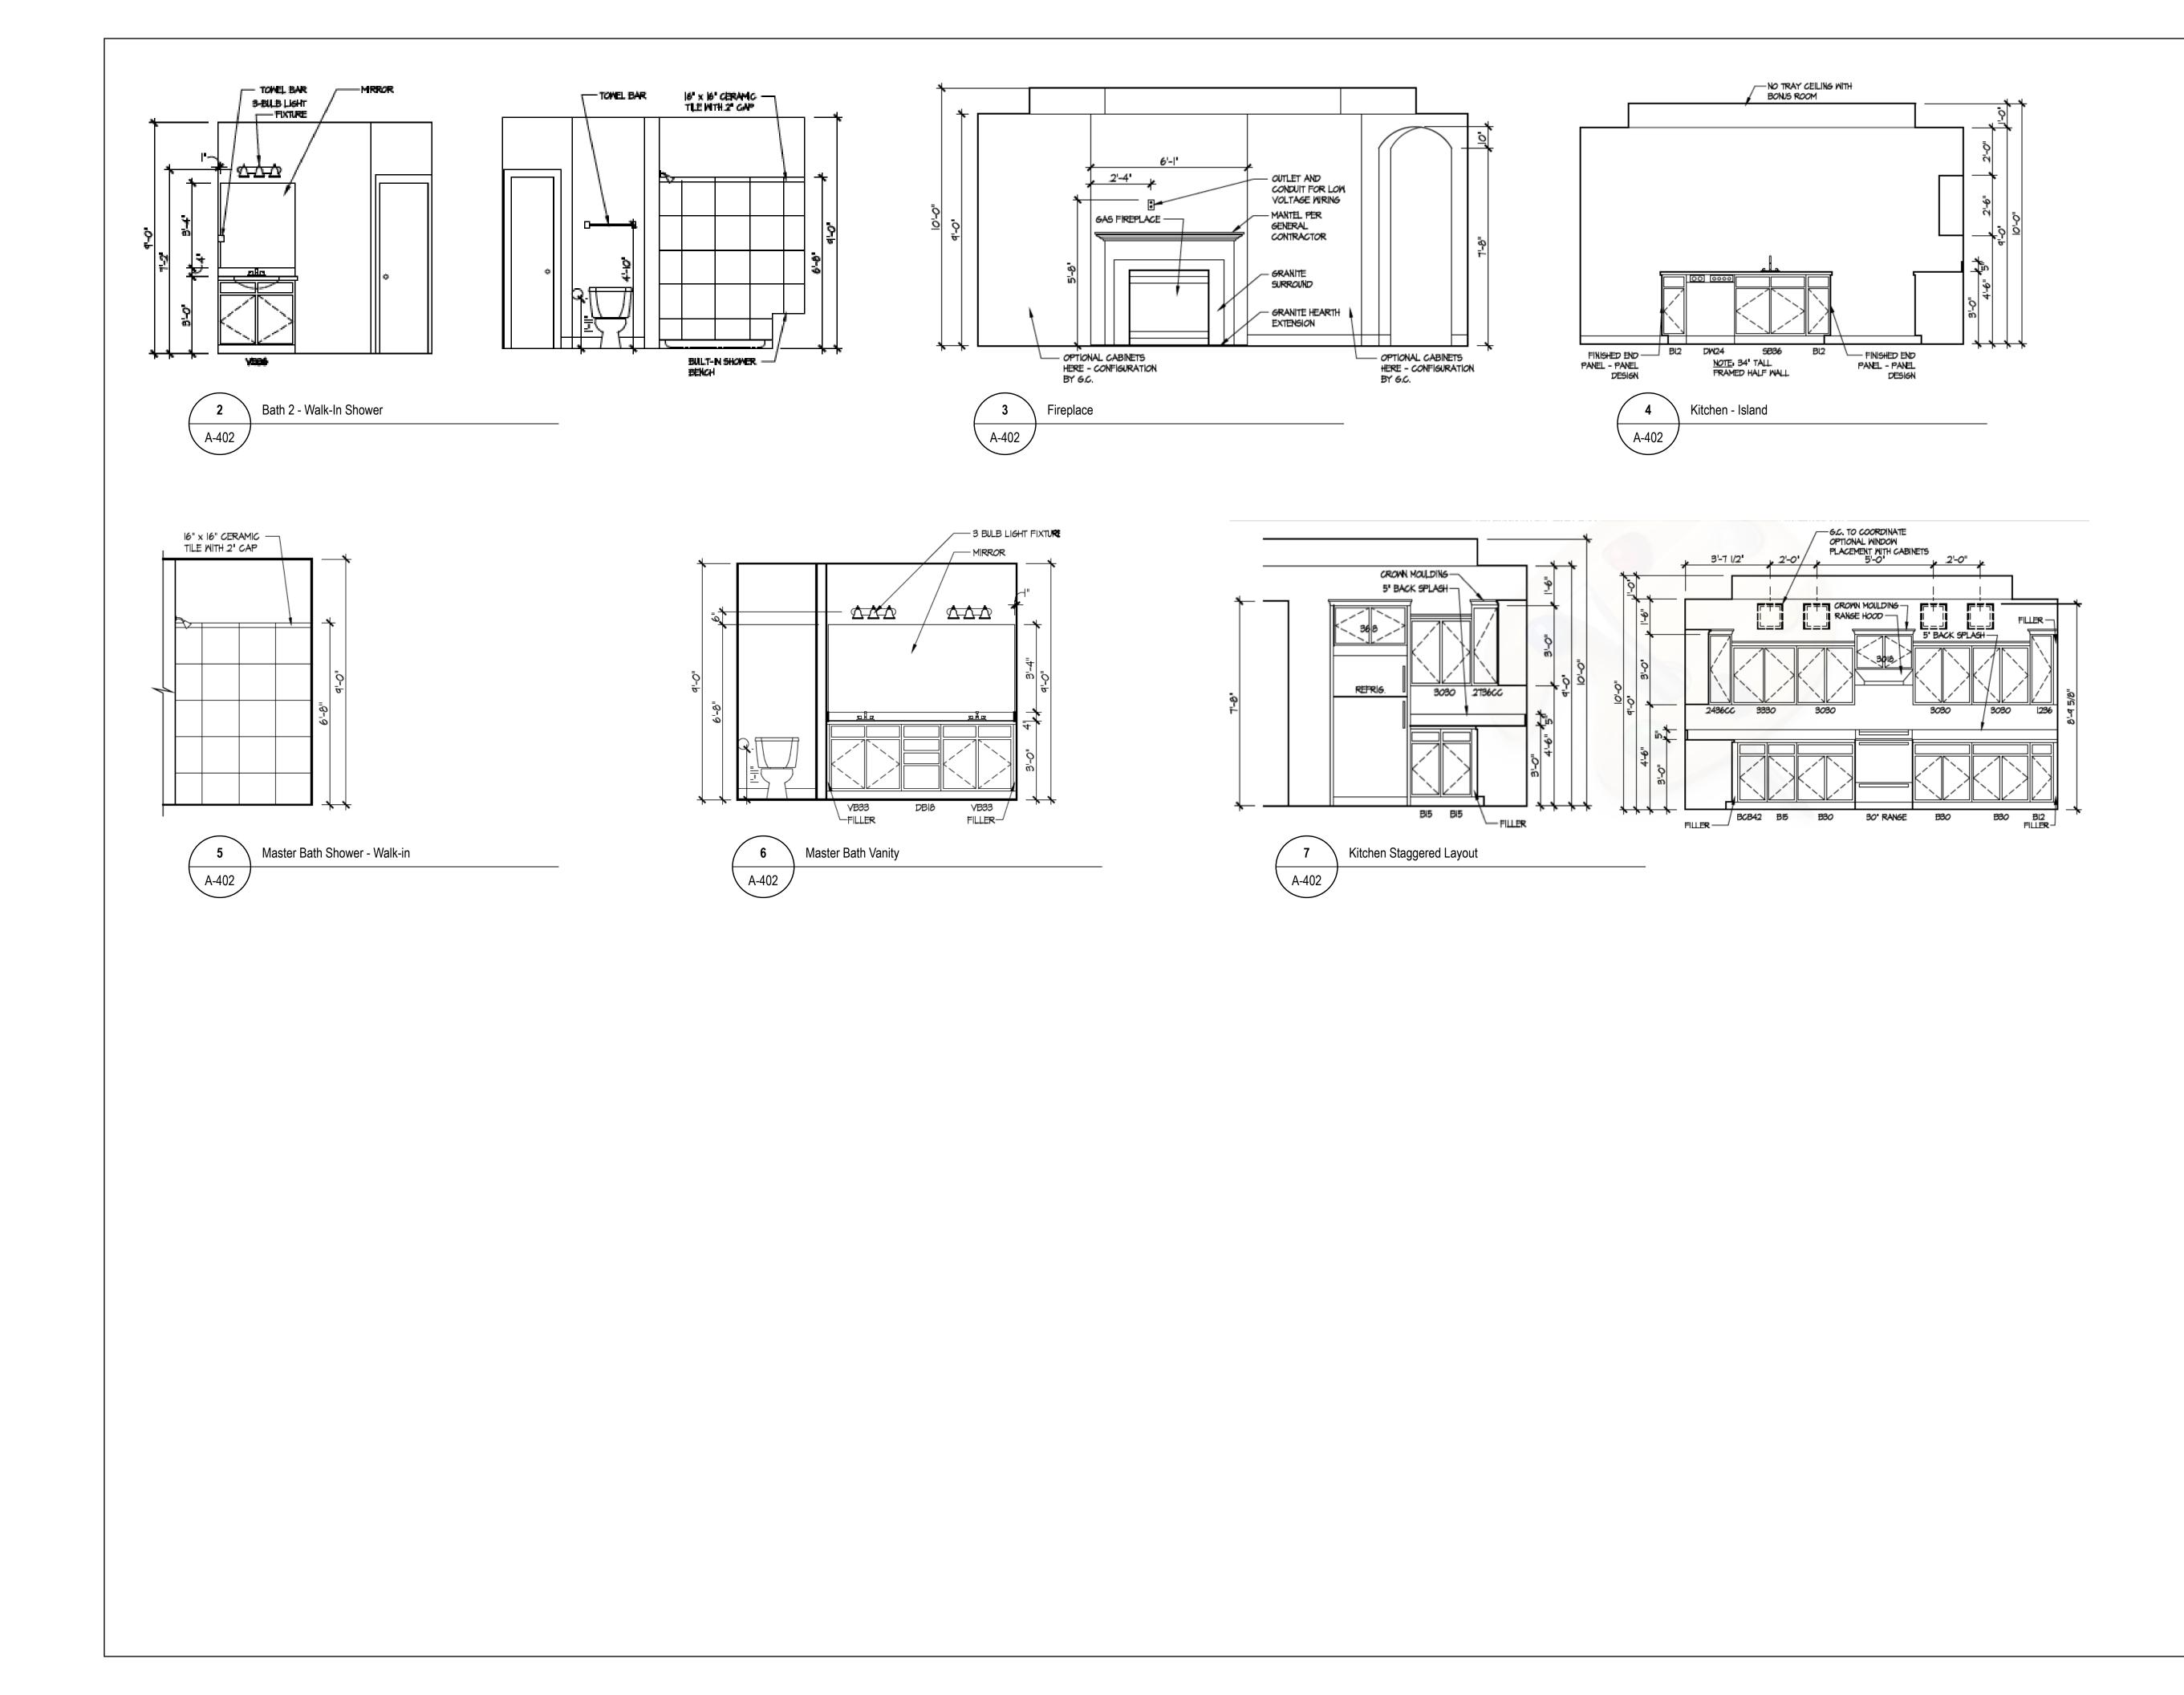

| ISSUE | DESCRIPTION | DATE     |
|-------|-------------|----------|
| 01    | BUILDER SET | 5/4/2024 |

PLAN: BH Promenade Plus D4 ELEV: Elevation B LOT: 113

DRAWING TITLE

DETAILS

SHEET NUMBER

## A-402

NOT FOR CONSTRUCTION