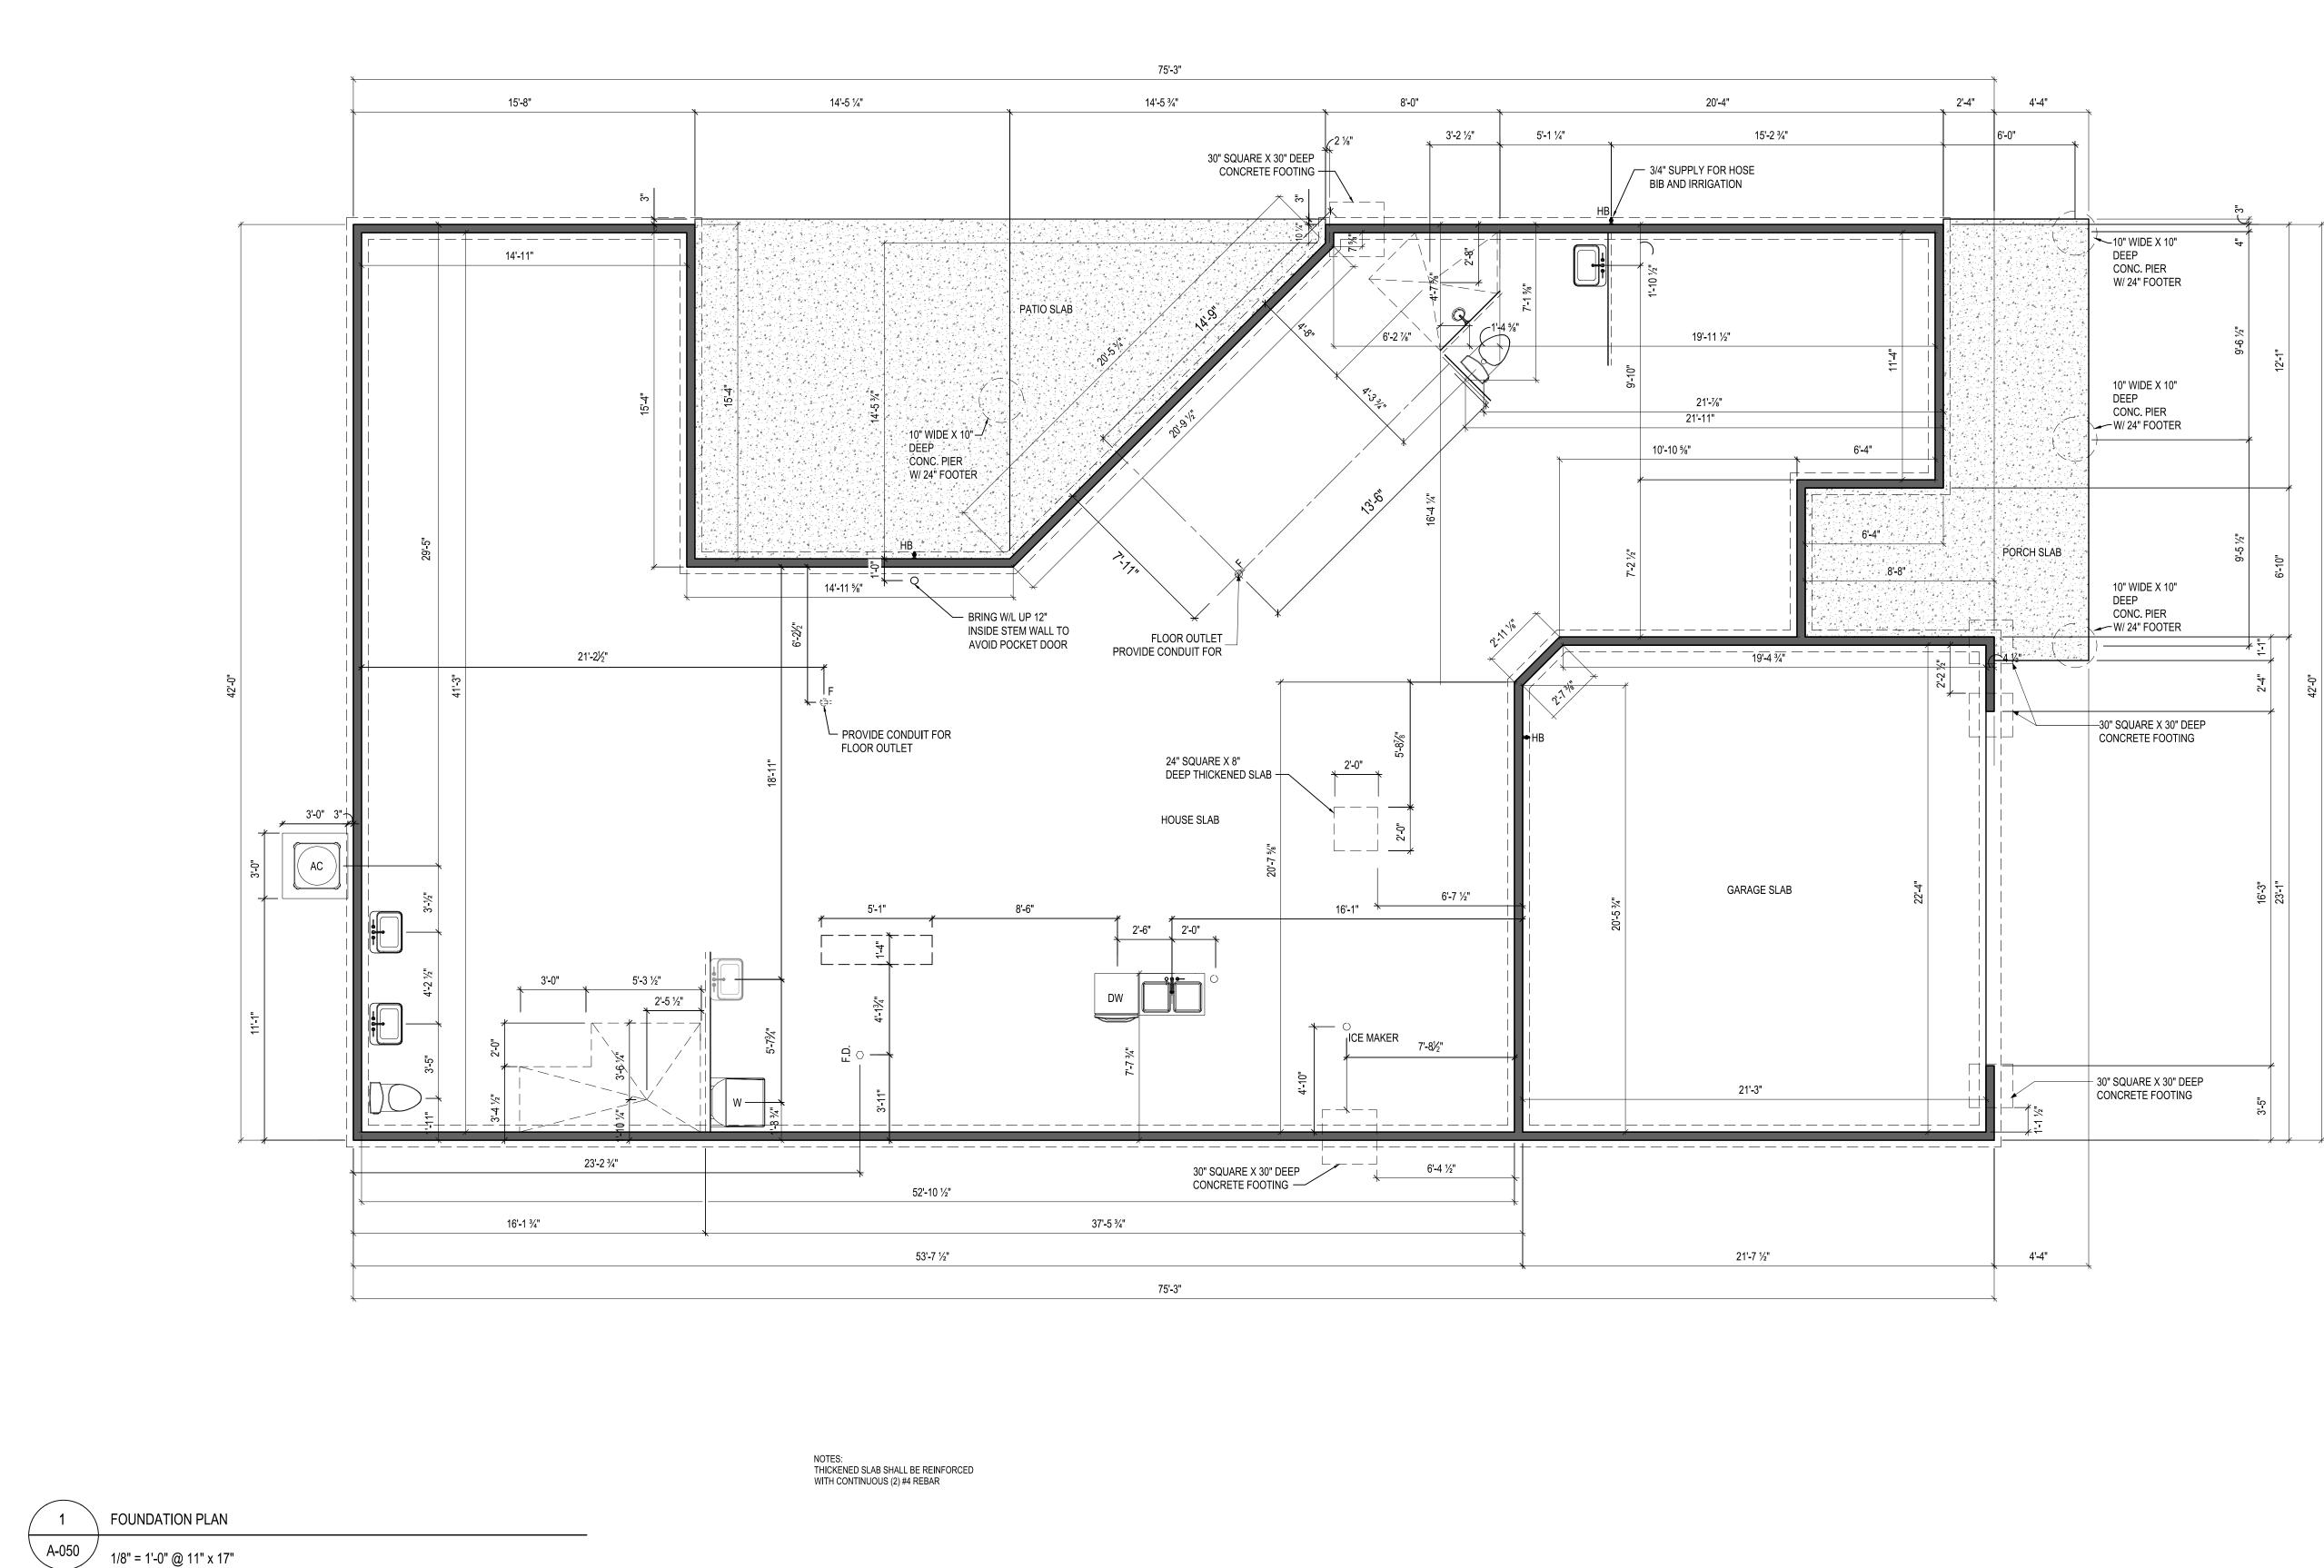

# BH 119 7912 N. Bel Haven Lane

1 Story Slab 1 small tankless heater 2 Hose bibs - no valves required 2 - tiled shower Irrigation system Humidifier Valve Washer room laundry tub

Gas Furnace, water heater and fireplace