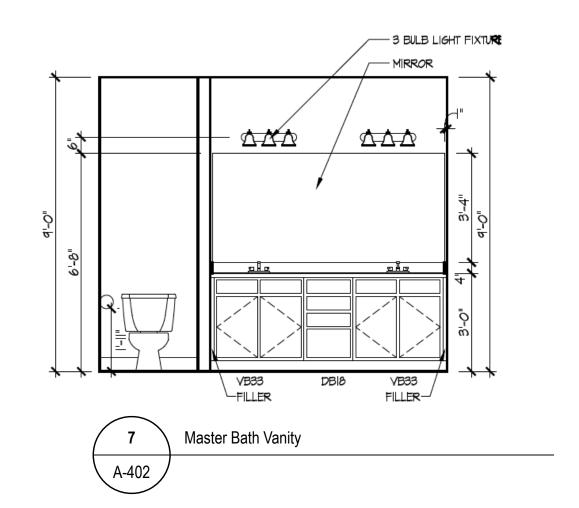

| ISSUE | DESCRIPTION | DATE      |
|-------|-------------|-----------|
| 01    | BUILDER SET | 6/21/2024 |

PROJECT

PLAN: BH Promenade Plus D4

ELEV: Elevation B

LOT: 114

DRAWING TITLE

DETAILS

SHEET NUMBER

A-402

NOT FOR CONSTRUCTION

© 2024 HIGHARC, INC