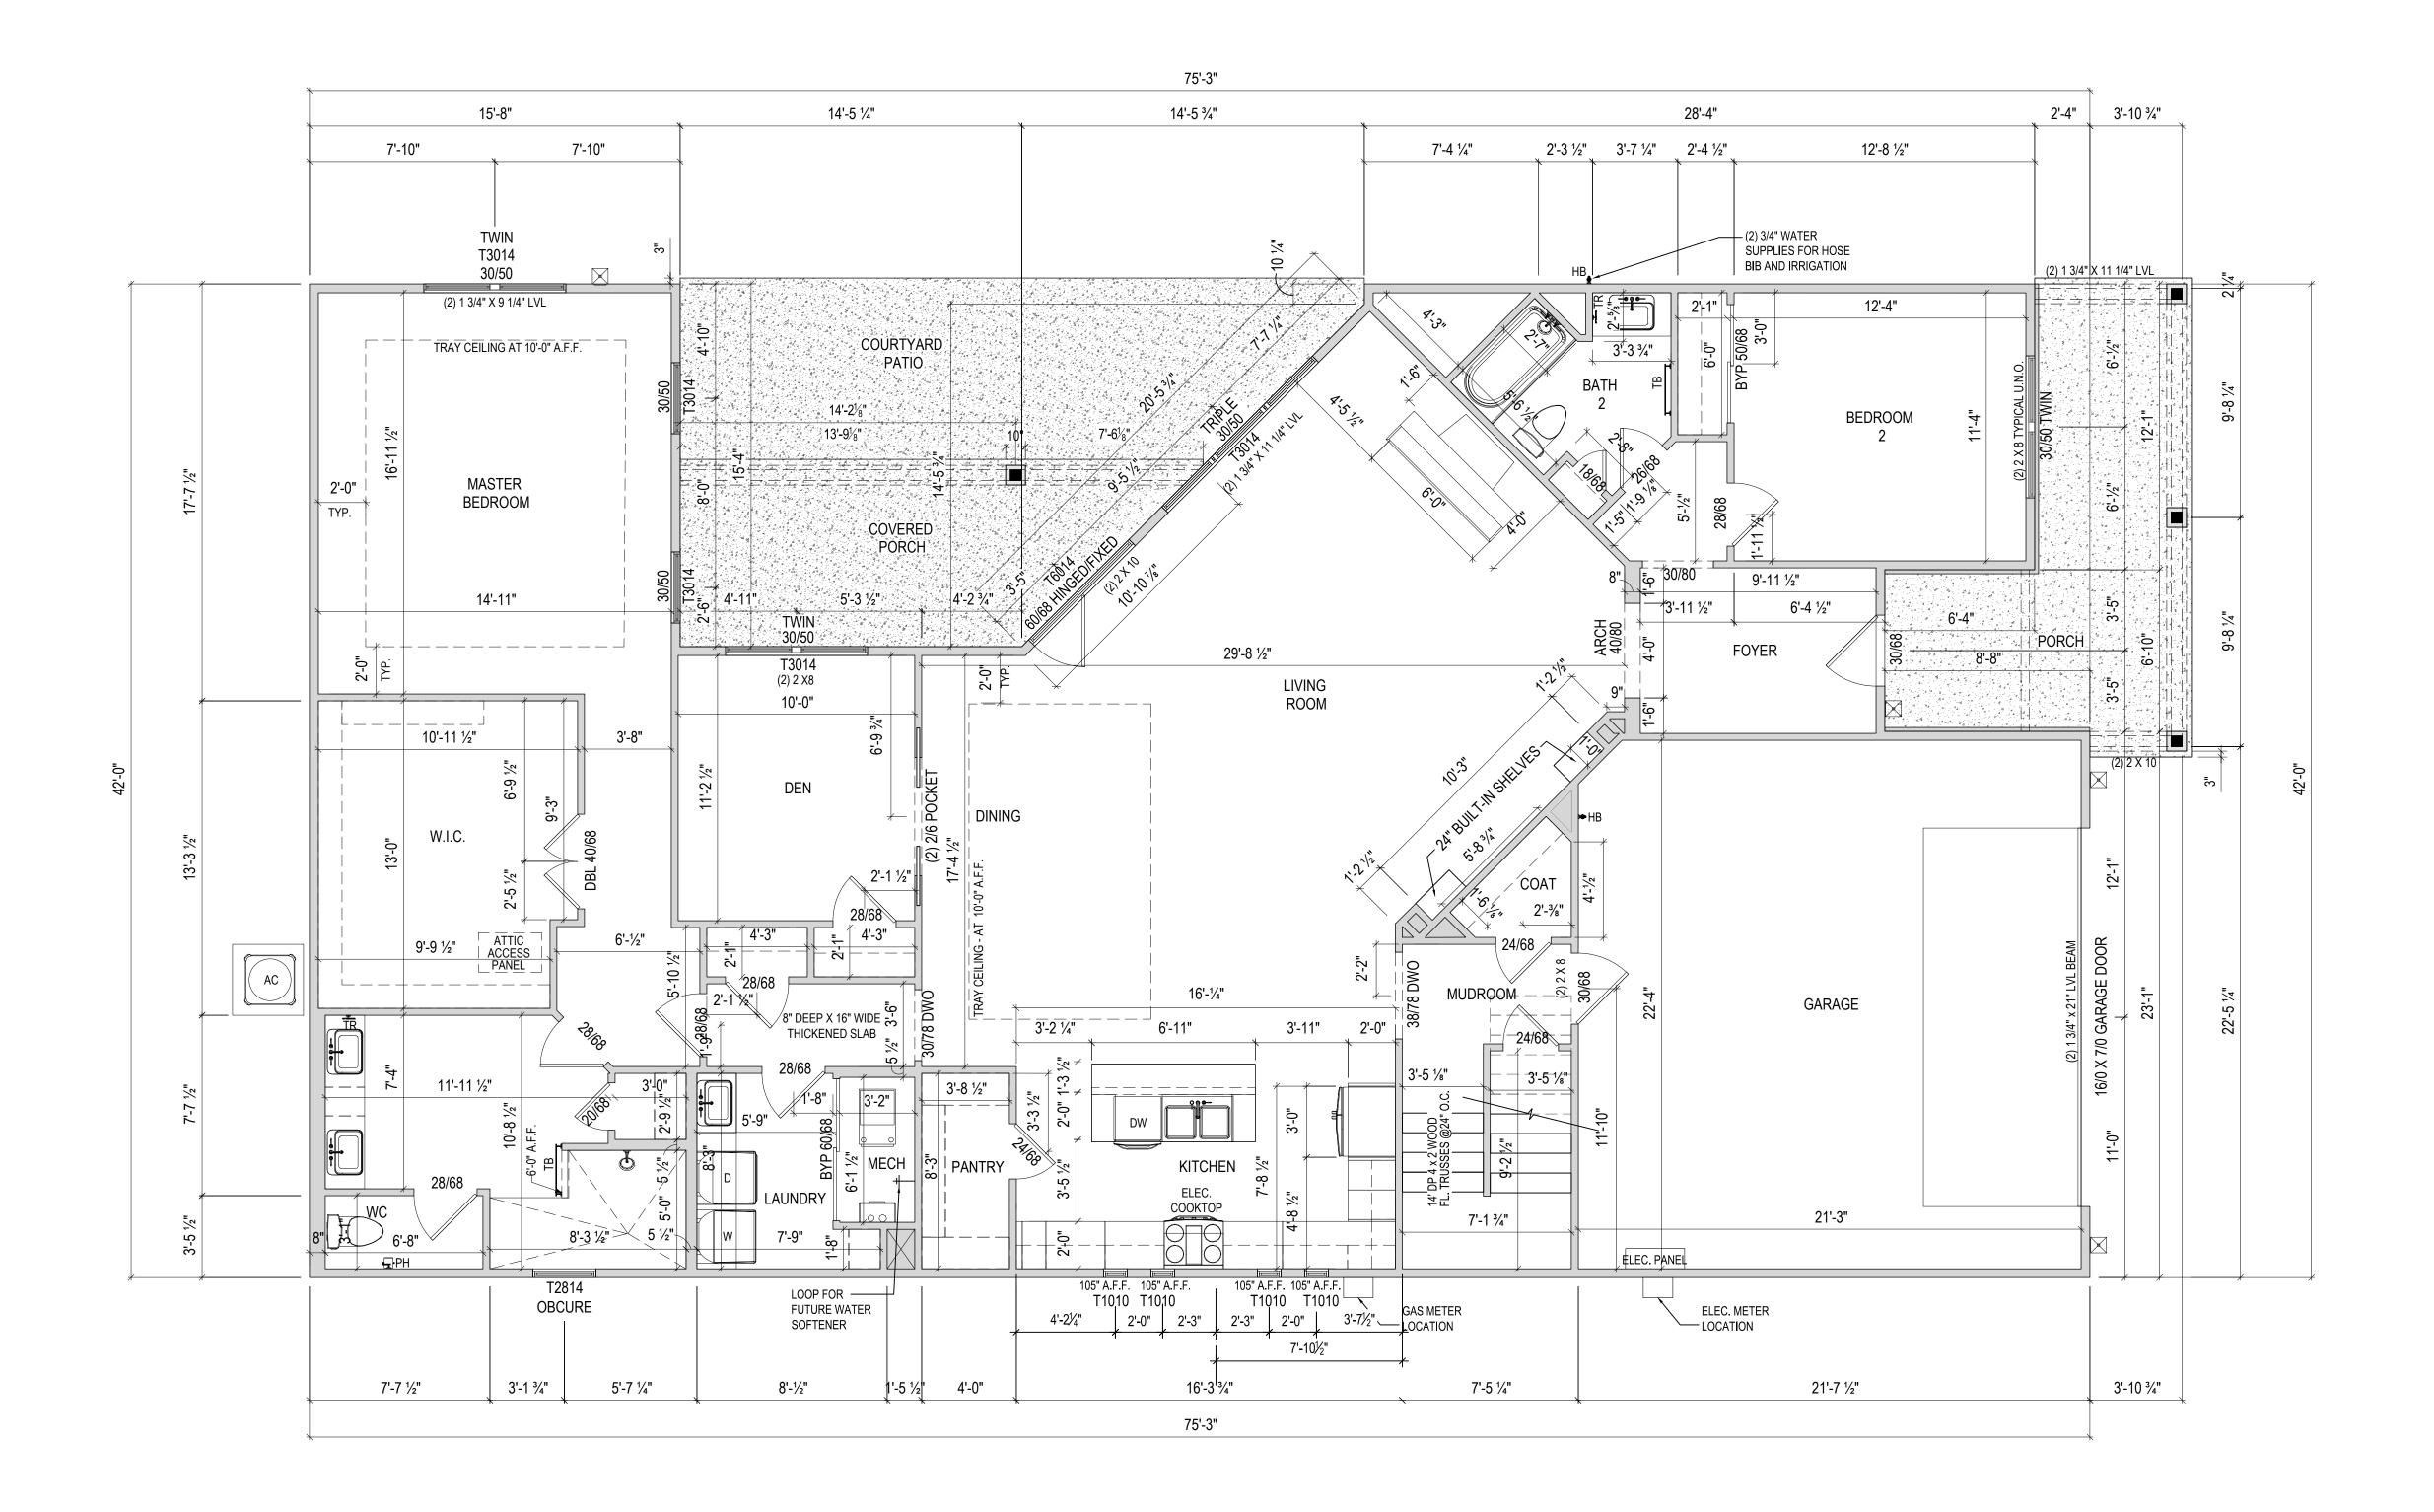

| ISSUE | DESCRIPTION | DATE      |
|-------|-------------|-----------|
| 01    | BUILDER SET | 6/21/2024 |

PROJECT

PLAN: BH Promenade Plus D4

ELEV: Elevation B

LOT: 114

DRAWING TITLE

FIRST FLOOR PLAN

SHEET NUMBER

A-101

NOT FOR CONSTRUCTION

© 2024 HIGHARC, INC

1/8" = 1'-0" @ 11" x 17"

FLOOR PLAN

Bel Haven LLC

West Chester, OH.

Higharc, Inc. is not an architectural firm nor are the artistic representations contained herein intended to be construed as readyto-use architectural plans, construction documents, drawings, renderings, or any other similar or related documents. All drawings are artist's representations only and solely intended to reflect design intent derived exclusively from the home building plans and associated information, data, and specifications provided by Epcon Foundation DG. Higharc, Inc. is not responsible, nor may it be held liable for any errors or omissions contained herein or resulting from its usage. Any usage of the representations should be reviewed by local professionals to ensure conformance with local and state codes and be field verified prior to the start of any construction.