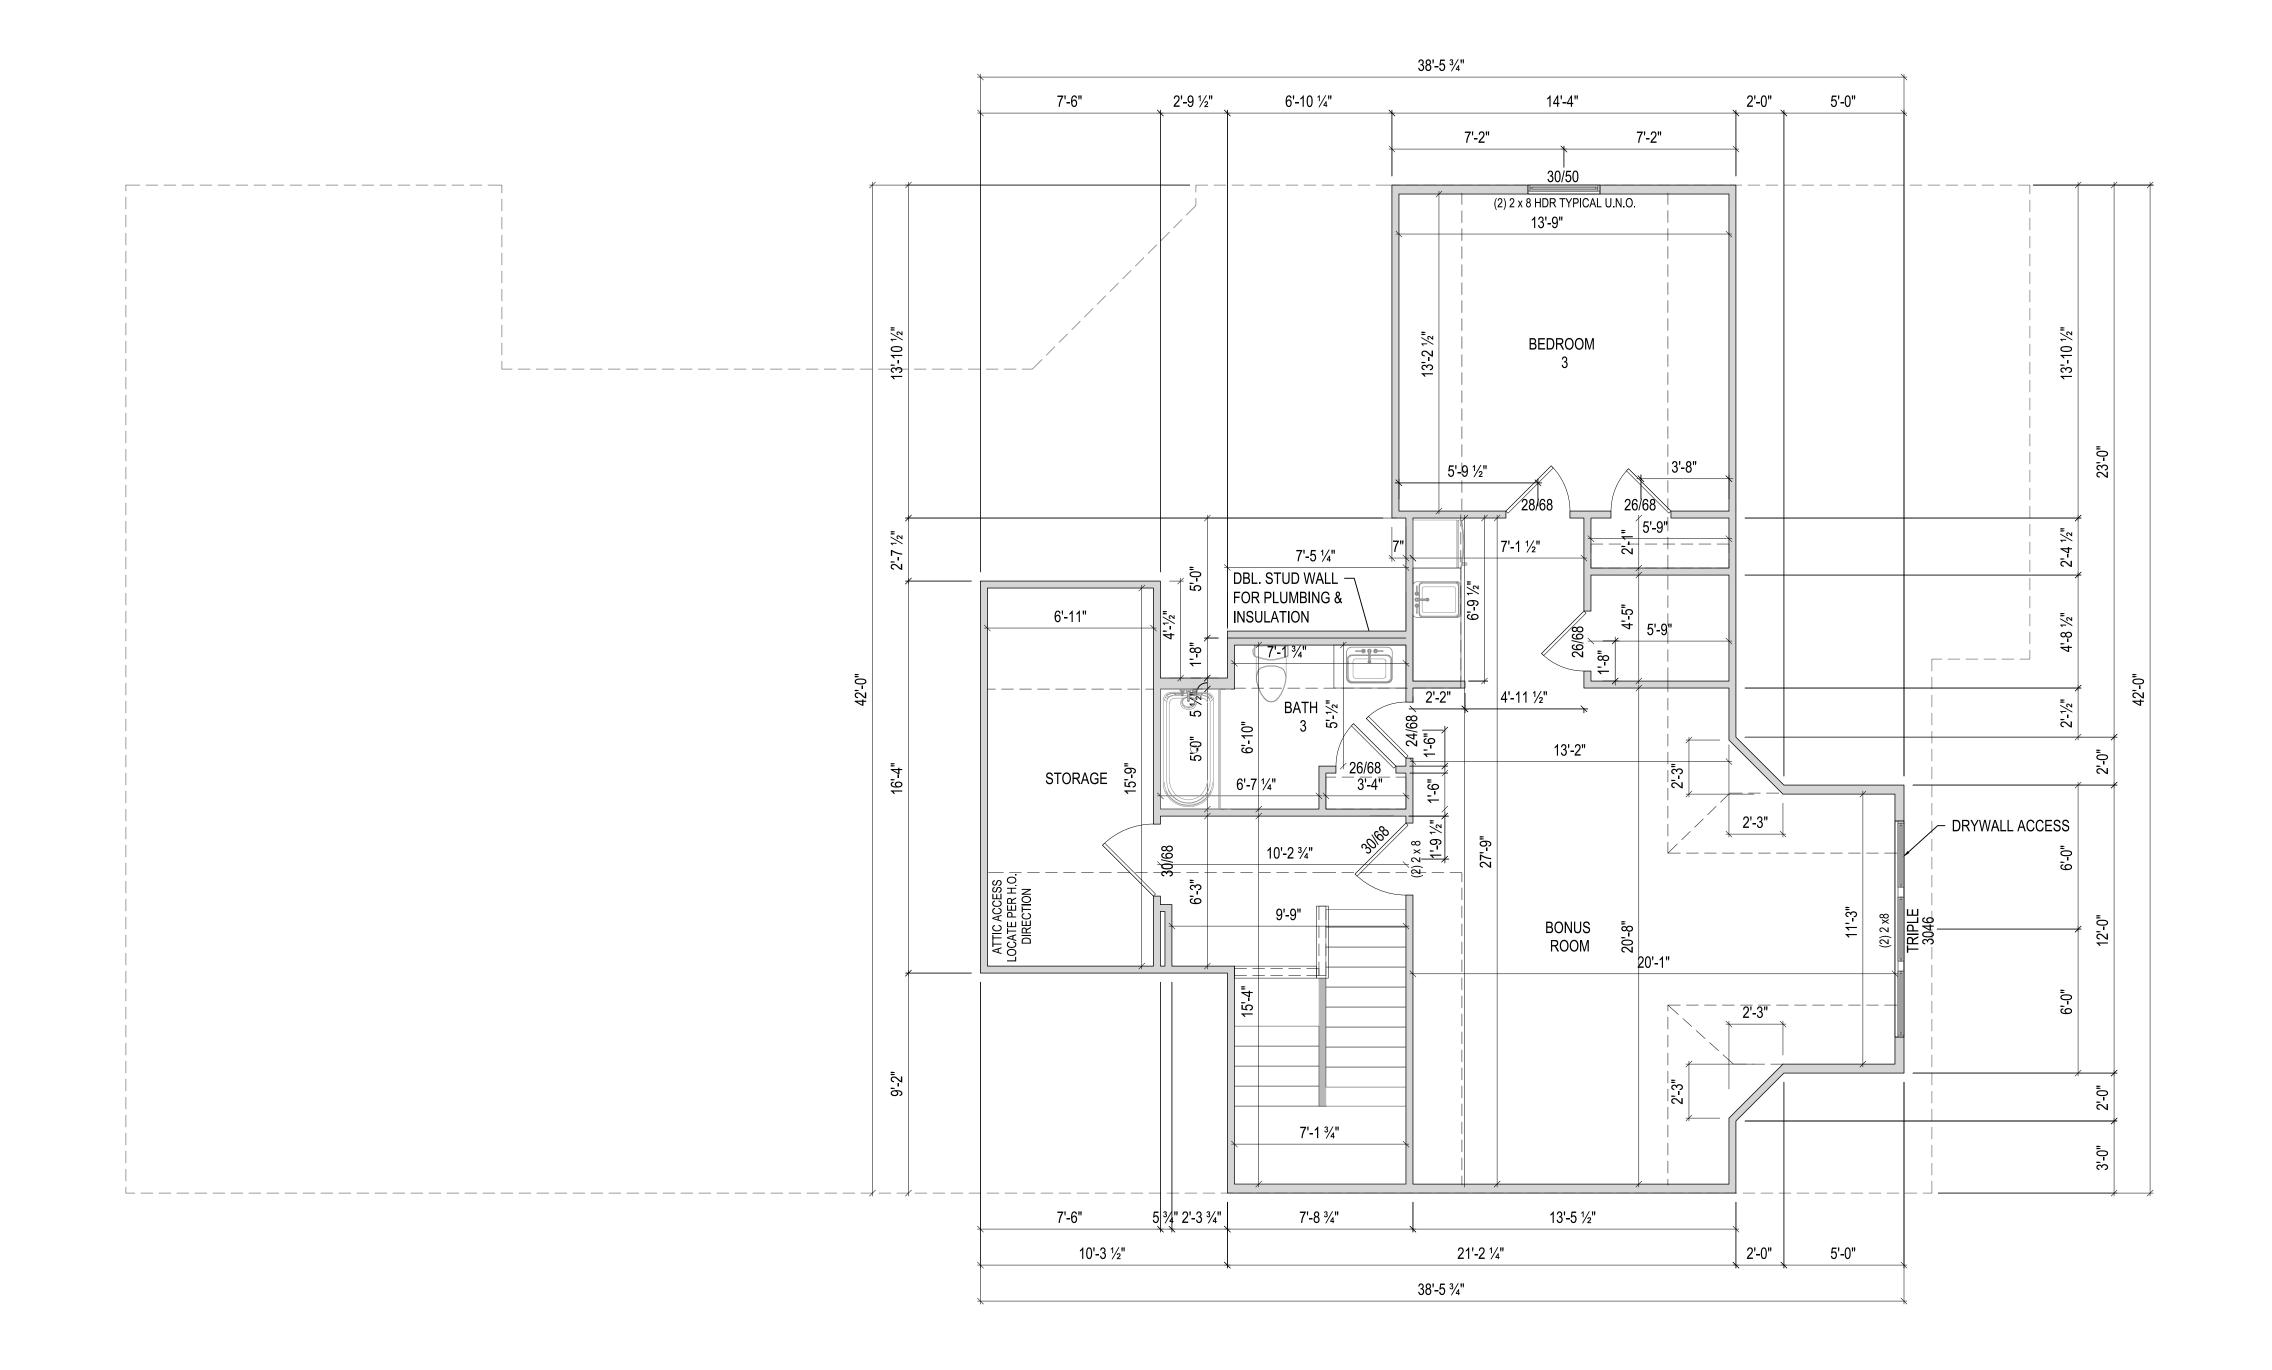

| ISSUE | DESCRIPTION | DATE      |
|-------|-------------|-----------|
| 01    | BUILDER SET | 6/21/2024 |

PLAN: BH Promenade Plus D4

ELEV: Elevation B

LOT: 114

DRAWING TITLE

SECOND FLOOR PLAN

SHEET NUMBER

A-102

NOT FOR CONSTRUCTION

© 2024 HIGHARC, INC

1/8" = 1'-0" @ 11" x 17"

Kitchen - Island

Epcon Foundation DG

Bel Haven LLC West Chester, OH.

Higharc, Inc. is not an architectural firm nor are the artistic representations contained herein intended to be construed as ready-to-use architectural plans, construction documents, drawings, renderings, or any other similar or related documents. All drawings are artist's representations only and solely intended to reflect design intent derived exclusively from the home building plans and associated information, data, and specifications provided by Epcon Foundation DG. Higharc, Inc. is not responsible, nor may it be held liable for any errors or omissions contained herein or resulting from its usage. Any usage of the representations should be reviewed by local professionals to ensure conformance with local and state codes and be field verified prior to the start of any construction.