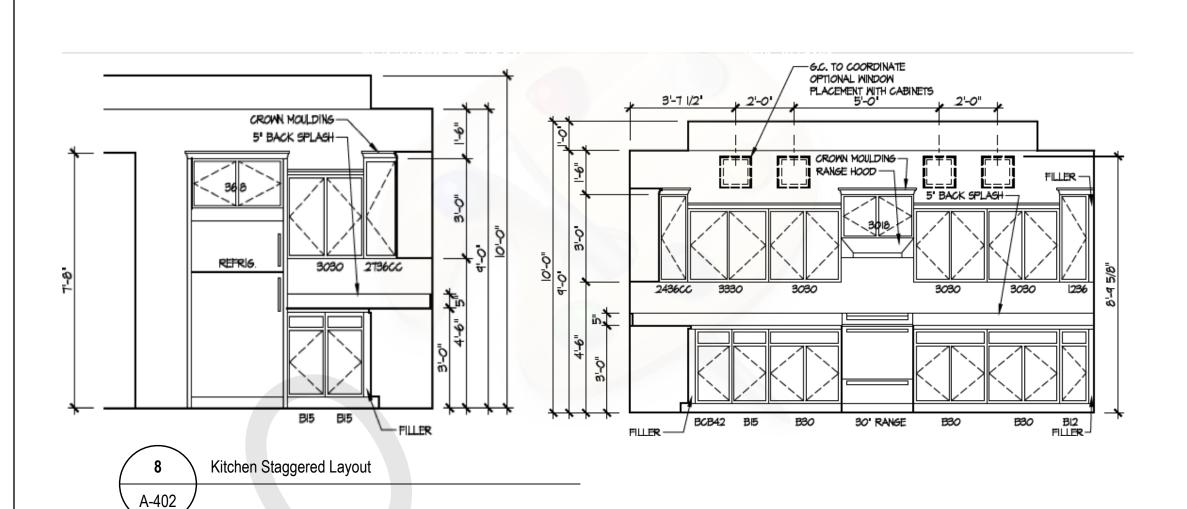

| ISSUE | DESCRIPTION | DATE      |
|-------|-------------|-----------|
| 01    | BUILDER SET | 6/21/2024 |

PROJECT

PLAN: BH Promenade Plus D4

ELEV: Elevation B

LOT: 114

DRAWING TITLE

DETAILS

SHEET NUMBER

A-402

NOT FOR CONSTRUCTION

© 2024 HIGHARC, INC