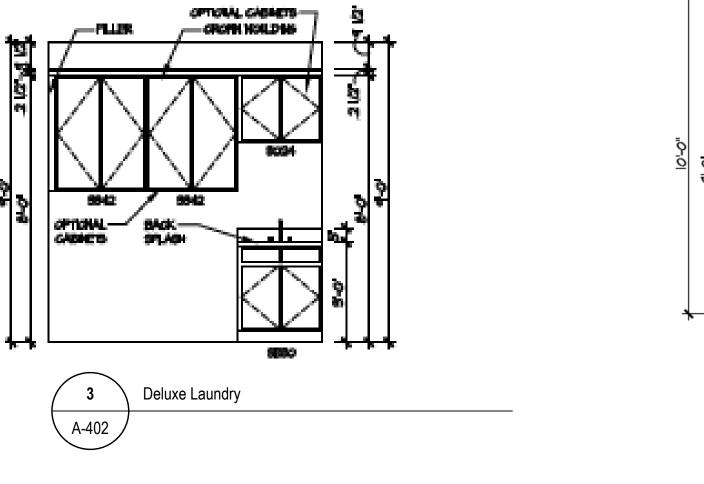

| ISSUE | DESCRIPTION | DATE      |
|-------|-------------|-----------|
| 01    | BUILDER SET | 6/21/2024 |

PROJECT

PLAN: BH Promenade Plus D4

ELEV: Elevation B

LOT: 114

DRAWING TITLE

DETAILS

SHEET NUMBER

A-402

NOT FOR CONSTRUCTION

© 2024 HIGHARC, INC