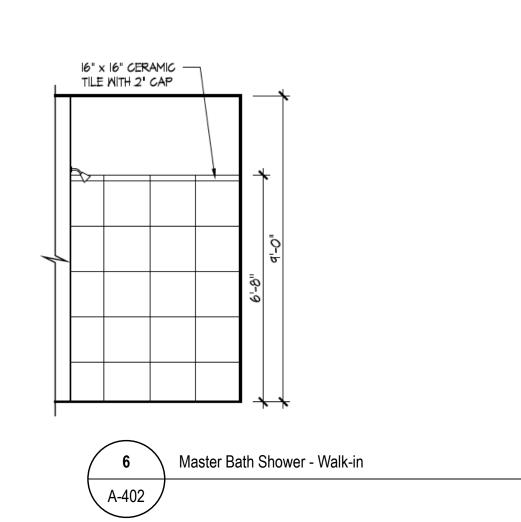

| ISSUE | DESCRIPTION | DATE      |
|-------|-------------|-----------|
| 01    | BUILDER SET | 6/21/2024 |

PROJECT

PLAN: BH Promenade Plus D4

ELEV: Elevation B

LOT: 114

DRAWING TITLE

DETAILS

SHEET NUMBER

A-402

NOT FOR CONSTRUCTION

© 2024 HIGHARC, INC