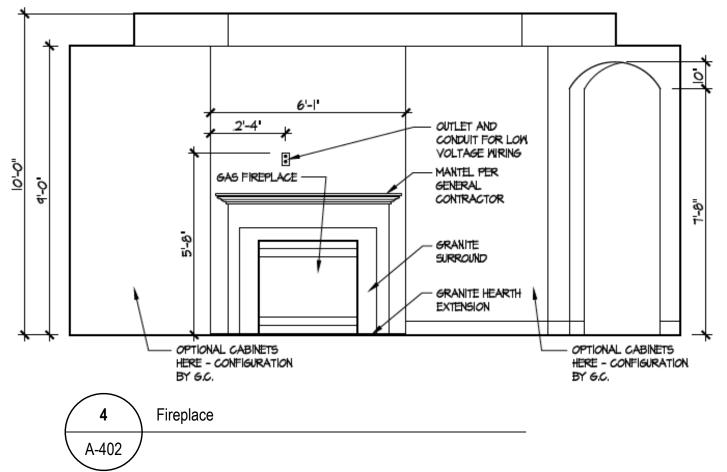

| ISSUE | DESCRIPTION | DATE      |
|-------|-------------|-----------|
| 01    | BUILDER SET | 6/21/2024 |

PROJECT

PLAN: BH Promenade Plus D4

ELEV: Elevation B

LOT: 114

DRAWING TITLE

DETAILS

SHEET NUMBER

A-402

NOT FOR CONSTRUCTION

© 2024 HIGHARC, INC