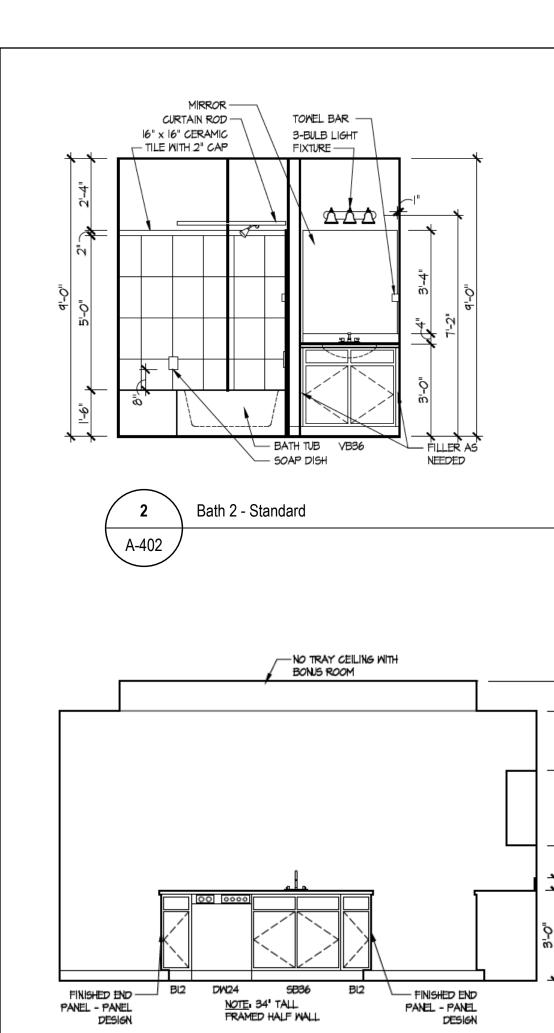

| ISSUE | DESCRIPTION | DATE      |
|-------|-------------|-----------|
| 01    | BUILDER SET | 6/21/2024 |

PROJECT

PLAN: BH Promenade Plus D4

ELEV: Elevation B

LOT: 114

DRAWING TITLE

DETAILS

SHEET NUMBER

A-402

NOT FOR CONSTRUCTION

© 2024 HIGHARC, INC