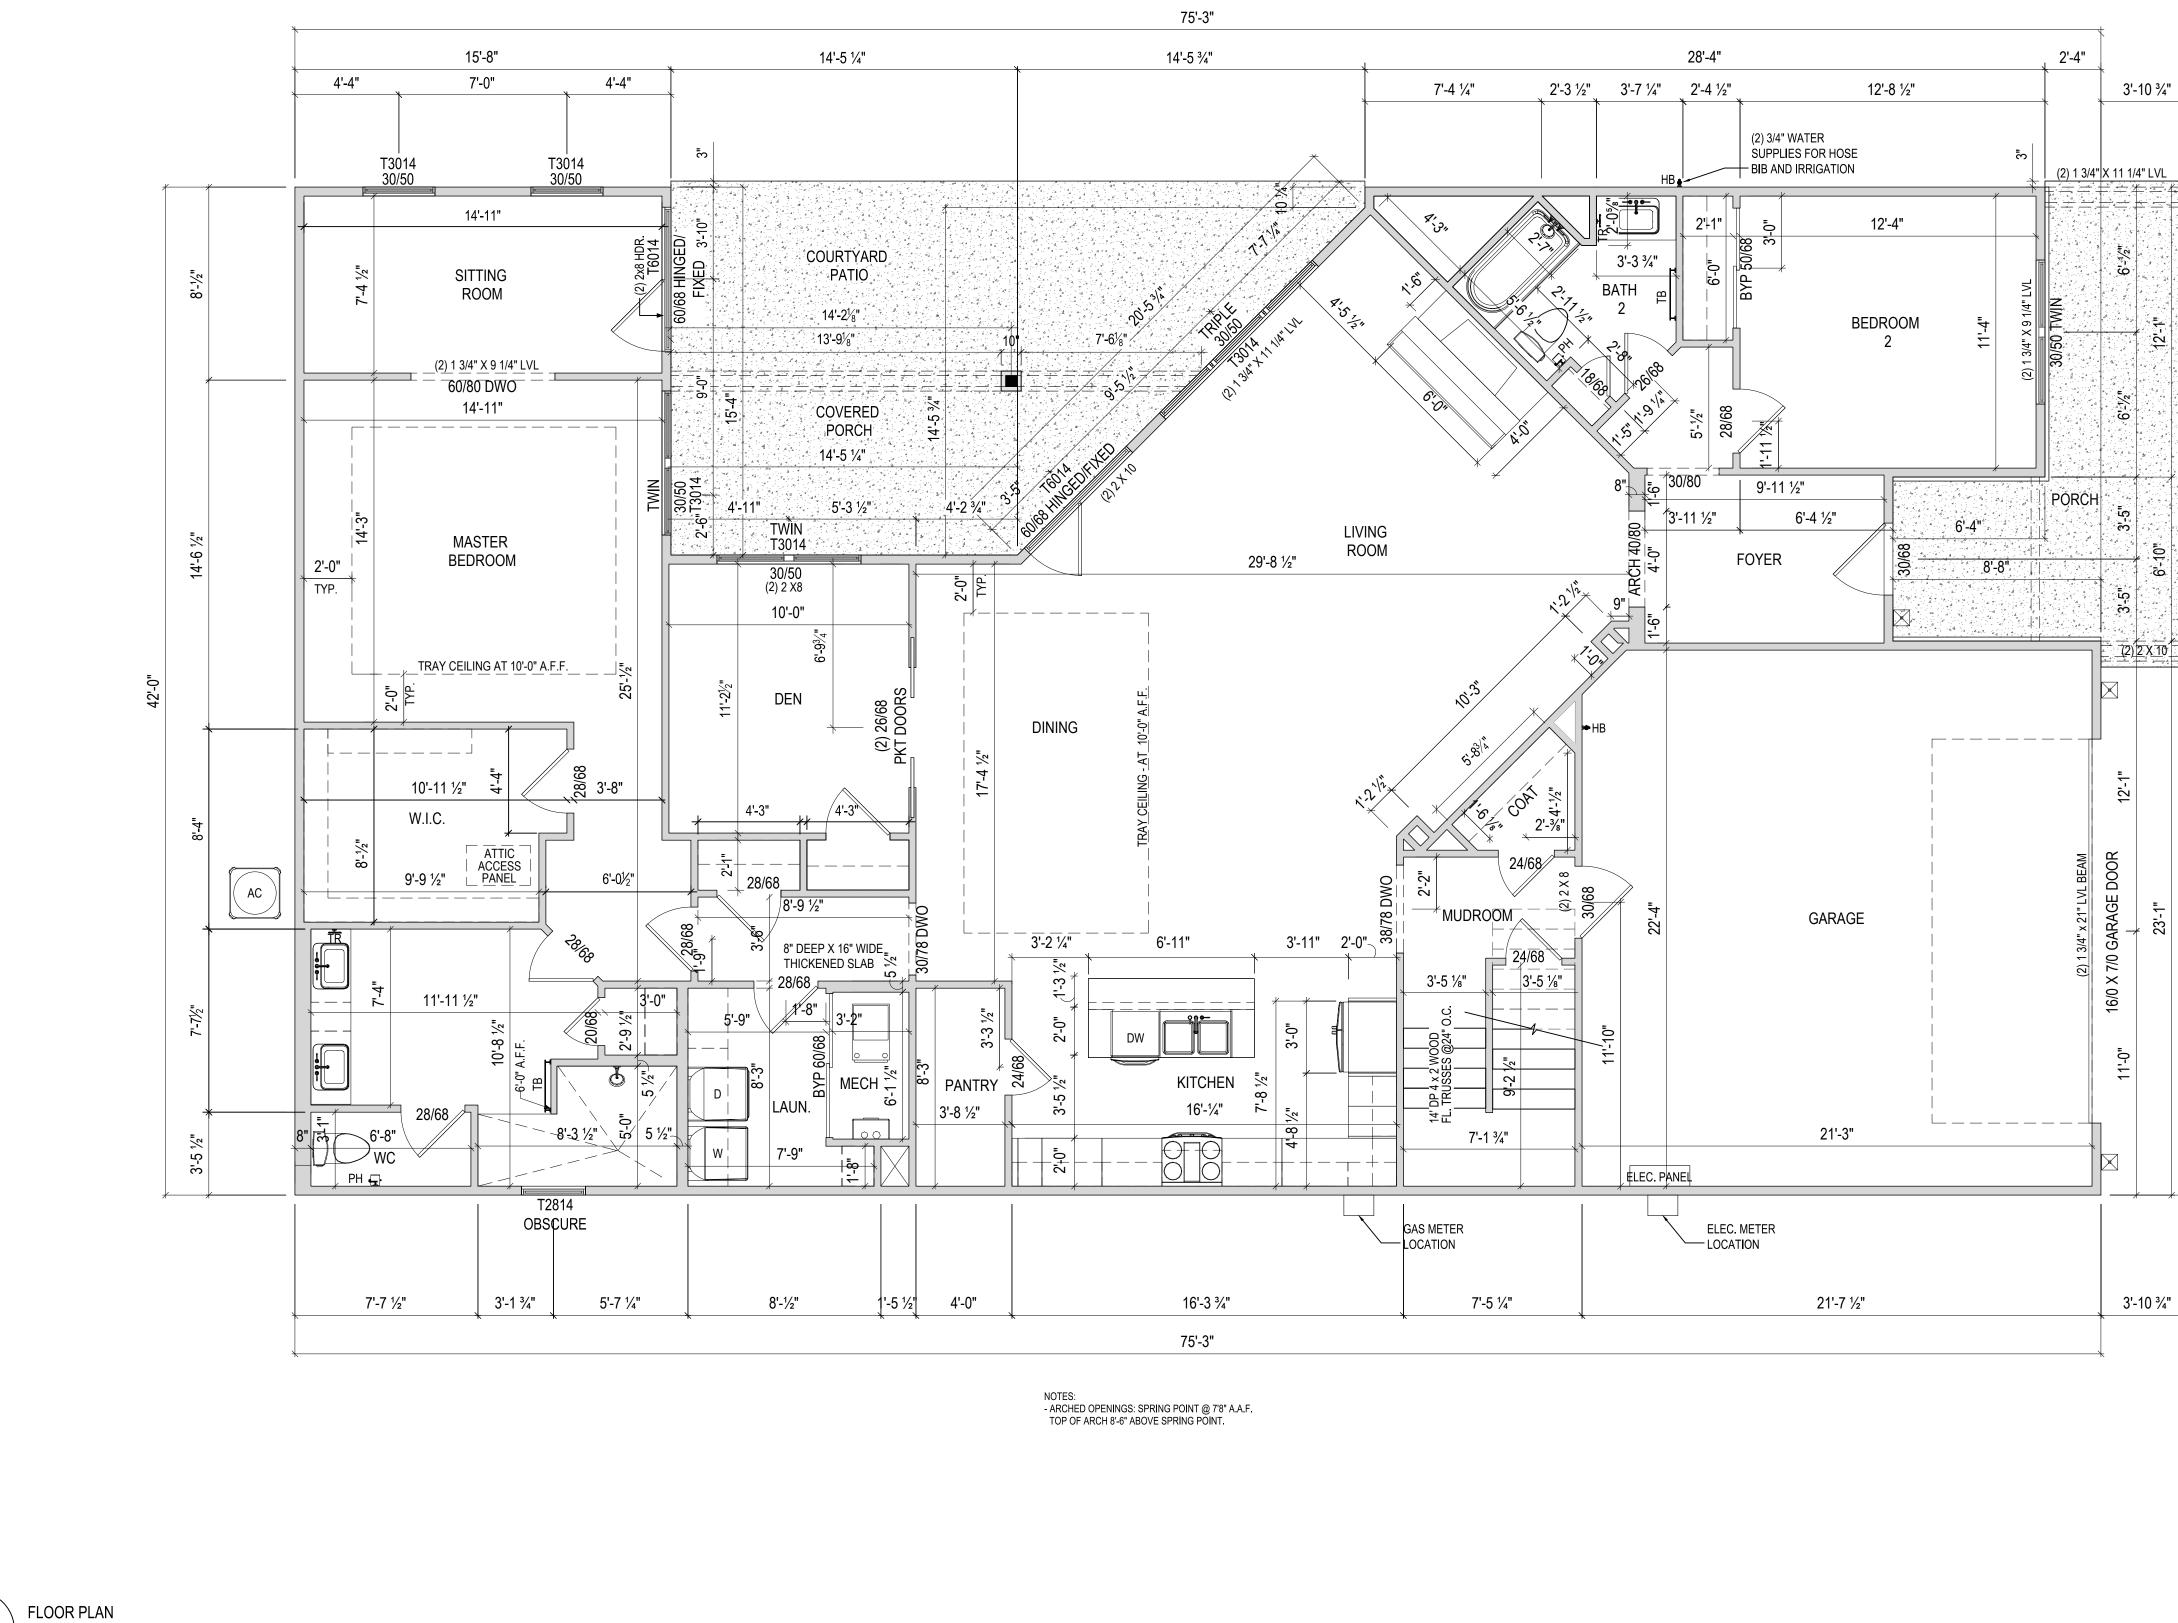

| ISSUE DESCRIPTION DATE     |  |  |  |  |  |
|----------------------------|--|--|--|--|--|
| 01 BUILDER SET 6/29/2024   |  |  |  |  |  |
|                            |  |  |  |  |  |
|                            |  |  |  |  |  |
|                            |  |  |  |  |  |
|                            |  |  |  |  |  |
|                            |  |  |  |  |  |
| PROJECT                    |  |  |  |  |  |
| PLAN: BH Promenade Plus D4 |  |  |  |  |  |
|                            |  |  |  |  |  |
| ELEV: Elevation B          |  |  |  |  |  |

13'-10 ½" ō 23 2'-4 1/2" -1/2" 4'-8 2'-1⁄2" b N. 6'-0" ō. 12 -P ف

DRAWING TITLE

## SECOND FLOOR PLAN

SHEET NUMBER