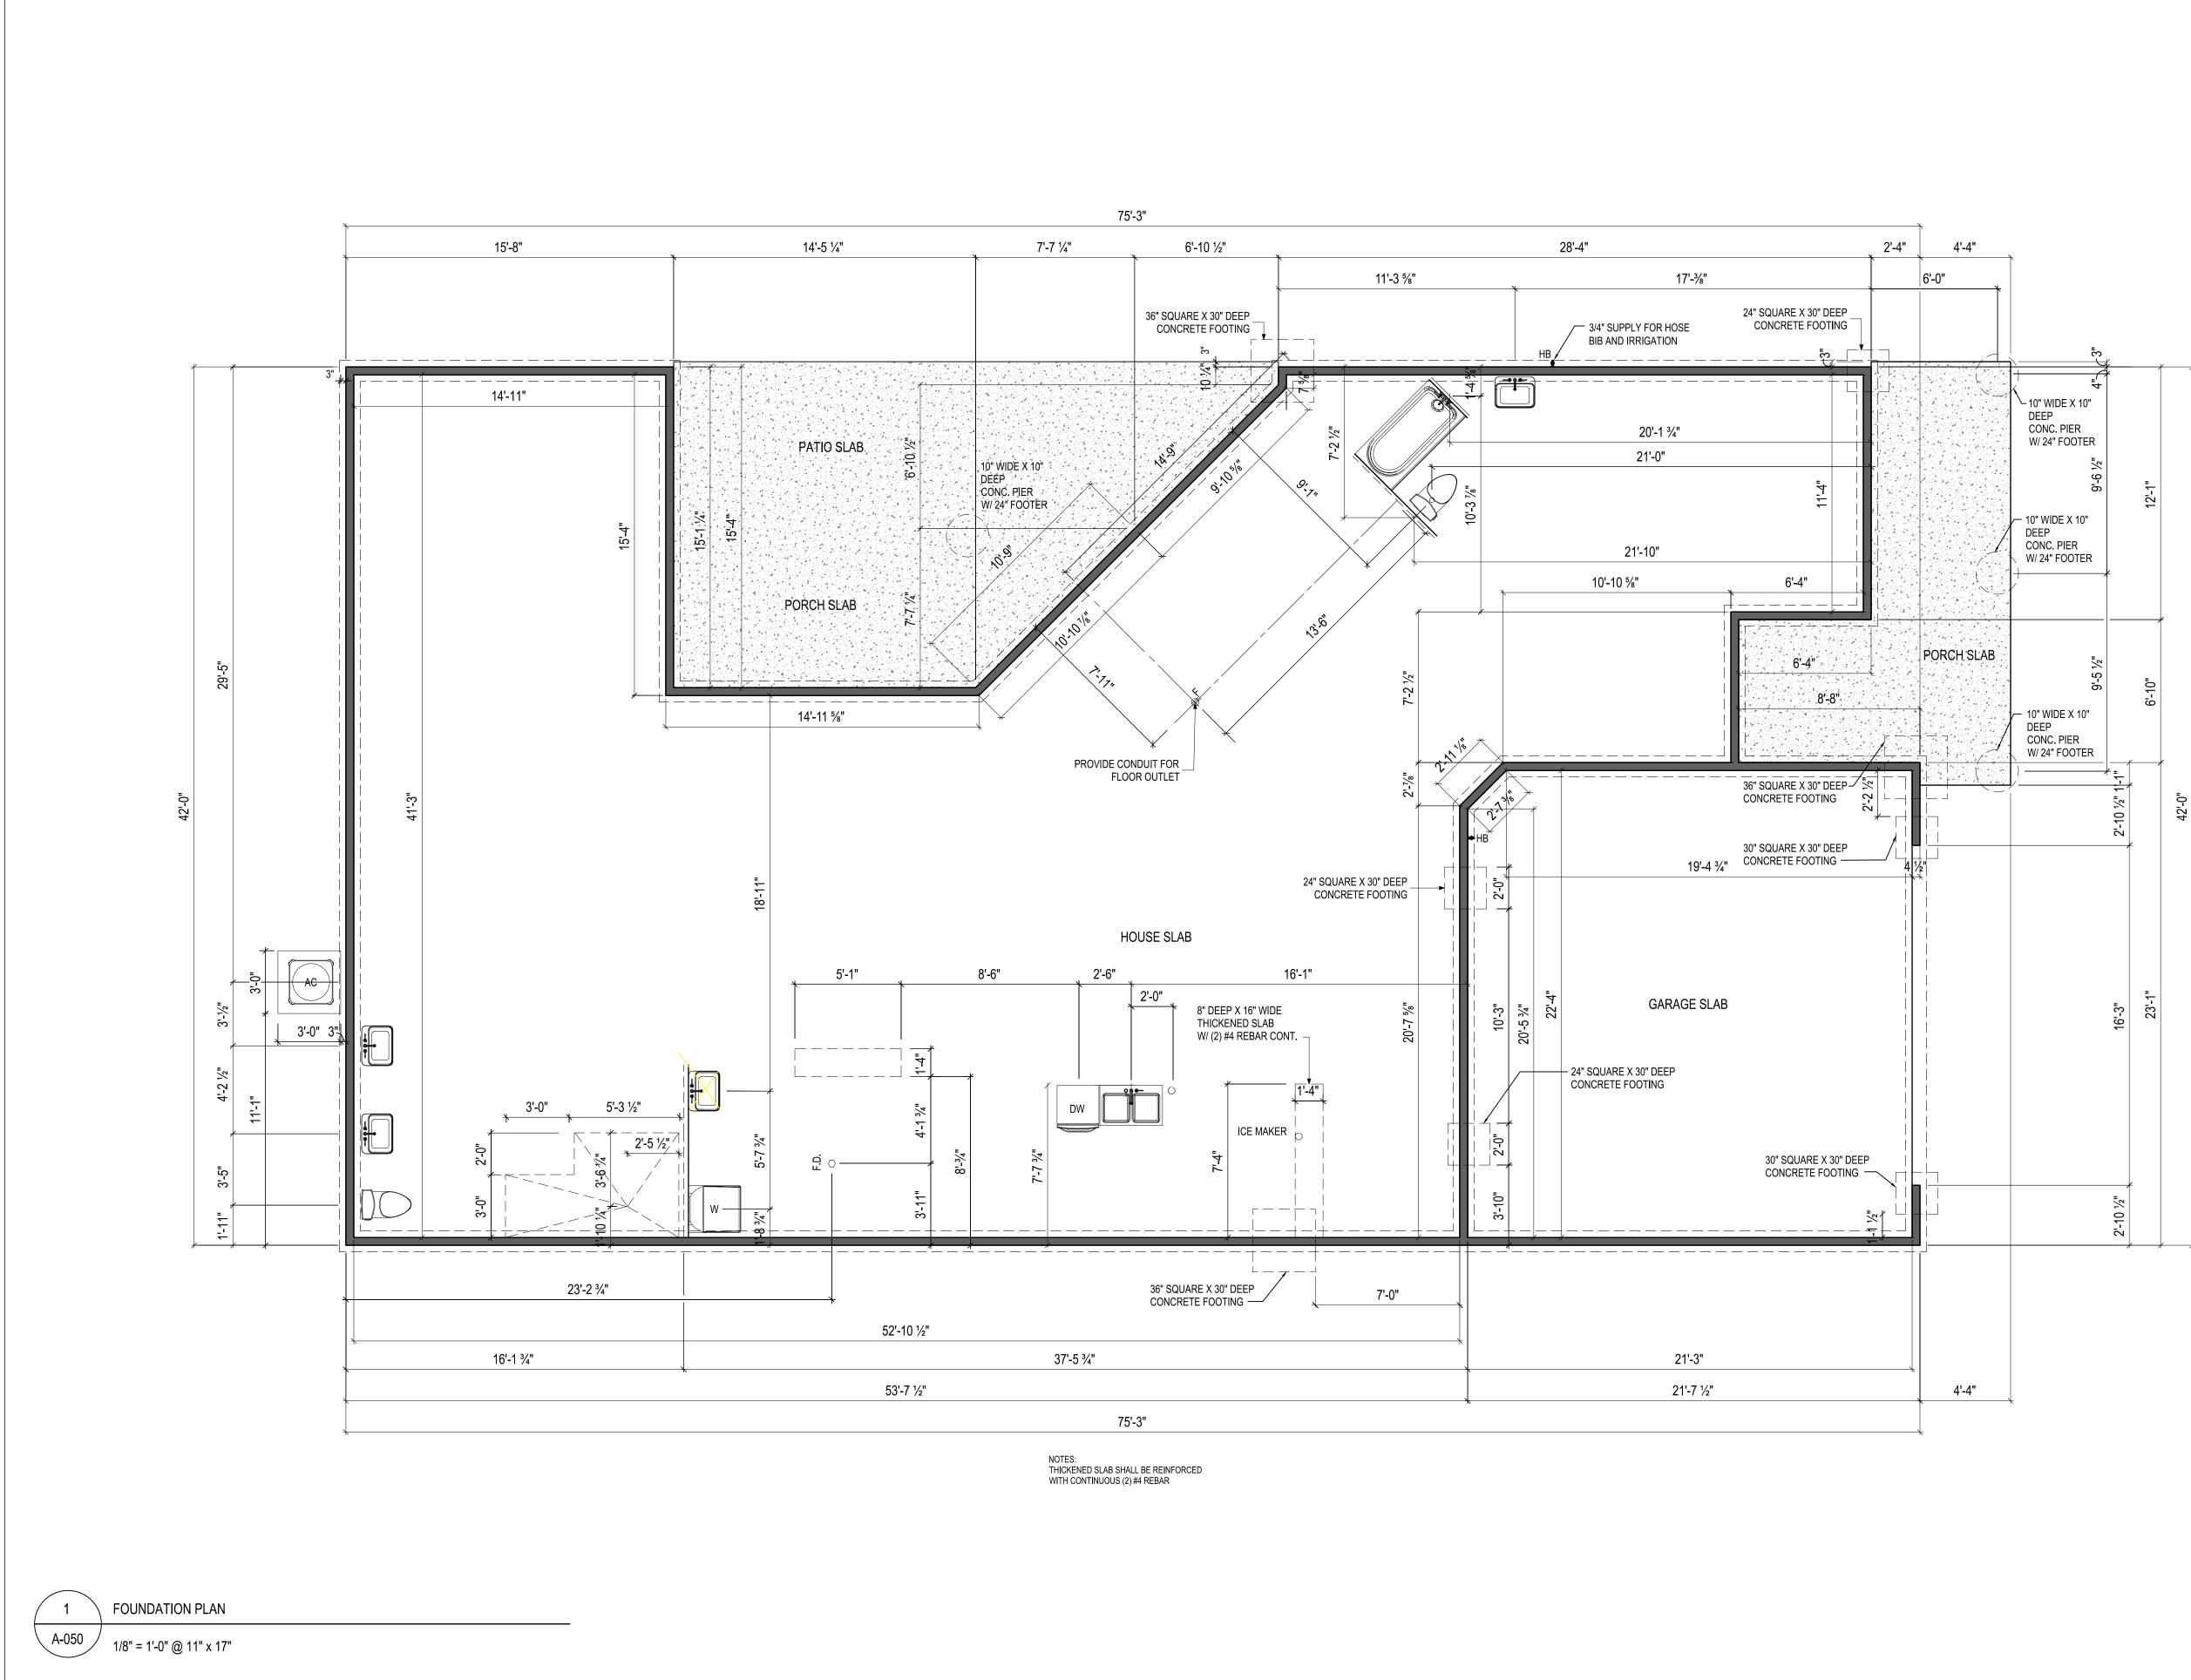

| ISSUE           | DESCRIPTION   | DATE      |  |  |
|-----------------|---------------|-----------|--|--|
| 01              | BUILDER SET   | 6/29/2024 |  |  |
|                 |               |           |  |  |
|                 |               |           |  |  |
|                 |               |           |  |  |
|                 |               |           |  |  |
|                 |               |           |  |  |
|                 |               |           |  |  |
| PROJECT         |               |           |  |  |
| PLAN: BH Prome  | enade Plus D4 |           |  |  |
| ELEV: Elevation | В             |           |  |  |
| LOT: 115        |               |           |  |  |
|                 |               |           |  |  |
|                 |               |           |  |  |
|                 |               |           |  |  |
|                 |               |           |  |  |
|                 |               |           |  |  |
|                 |               |           |  |  |
| DRAWING TITLE   |               |           |  |  |
|                 |               |           |  |  |
| FOUNDATION PLAN |               |           |  |  |
|                 |               |           |  |  |
|                 |               |           |  |  |

SHEET NUMBER

## A-050

NOT FOR CONSTRUCTION

© 2024 HIGHARC, INC

A-101 1/8" = 1'-0" @ 11" x 17"

1

|   |            |              | <b>EPCON</b> <sup>®</sup><br>COMMUNITIES<br>Epcon Foundation DG                                                                                                                                                                |                                      |
|---|------------|--------------|--------------------------------------------------------------------------------------------------------------------------------------------------------------------------------------------------------------------------------|--------------------------------------|
|   |            |              |                                                                                                                                                                                                                                |                                      |
|   |            |              |                                                                                                                                                                                                                                |                                      |
|   |            |              | Bel Haven LLC<br>West Chester, OH.                                                                                                                                                                                             |                                      |
|   |            |              |                                                                                                                                                                                                                                | he artistic                          |
|   |            |              | Higharc, Inc. is not an architectural firm nor are the representations contained herein intended to be to-use architectural plans, construction document representations are not obtained as a similar architectural document. | construed as ready-<br>ts, drawings, |
|   |            |              | renderings, or any other similar or related docum<br>are artist's representations only and solely intend<br>intent derived exclusively from the home building                                                                  | led to reflect design<br>plans and   |
|   |            |              | associated information, data, and specifications provided by Epcon<br>Foundation DG. Higharc, Inc. is not responsible, nor may it be held<br>liable for any errors or omissions contained herein or resulting from             |                                      |
|   |            |              | its usage. Any usage of the representations should local professionals to ensure conformance with locades and be field verified prior to the start of an                                                                       | Ild be reviewed by<br>ocal and state |
|   |            | <del>/</del> |                                                                                                                                                                                                                                |                                      |
|   | N          |              |                                                                                                                                                                                                                                |                                      |
|   |            |              |                                                                                                                                                                                                                                |                                      |
|   | 9'-8 1⁄4"  |              |                                                                                                                                                                                                                                |                                      |
|   | 5          |              |                                                                                                                                                                                                                                |                                      |
|   |            |              |                                                                                                                                                                                                                                |                                      |
|   |            |              |                                                                                                                                                                                                                                |                                      |
|   |            |              |                                                                                                                                                                                                                                |                                      |
|   |            |              |                                                                                                                                                                                                                                |                                      |
|   | 9'-8 1⁄4"  |              |                                                                                                                                                                                                                                |                                      |
|   | 6          |              |                                                                                                                                                                                                                                |                                      |
| 4 |            |              |                                                                                                                                                                                                                                |                                      |
|   |            |              |                                                                                                                                                                                                                                |                                      |
|   |            | 42'-0"       |                                                                                                                                                                                                                                |                                      |
|   |            |              | ISSUE DESCRIPTION                                                                                                                                                                                                              | DATE                                 |
|   |            |              |                                                                                                                                                                                                                                | 6/29/2024                            |
|   |            |              |                                                                                                                                                                                                                                |                                      |
|   |            |              |                                                                                                                                                                                                                                |                                      |
|   | 1,4"       |              |                                                                                                                                                                                                                                |                                      |
|   | 22'-5 1⁄4" |              |                                                                                                                                                                                                                                |                                      |
|   |            |              | PROJECT<br>PLAN: BH Promenade Plus D4<br>ELEV: Elevation B                                                                                                                                                                     |                                      |
|   |            |              |                                                                                                                                                                                                                                |                                      |
|   |            |              | LOT: 115                                                                                                                                                                                                                       |                                      |
|   |            |              |                                                                                                                                                                                                                                |                                      |
|   |            |              |                                                                                                                                                                                                                                |                                      |
|   |            | <del>/</del> |                                                                                                                                                                                                                                |                                      |
|   |            |              |                                                                                                                                                                                                                                |                                      |
|   |            |              | DRAWING TITLE                                                                                                                                                                                                                  |                                      |
|   |            |              | FIRST FLOOR                                                                                                                                                                                                                    |                                      |
|   |            |              | PLAN                                                                                                                                                                                                                           |                                      |
|   |            |              |                                                                                                                                                                                                                                |                                      |
|   |            |              |                                                                                                                                                                                                                                |                                      |
|   |            |              | SHEET NUMBER                                                                                                                                                                                                                   |                                      |
|   |            |              | A-101                                                                                                                                                                                                                          |                                      |
|   |            |              |                                                                                                                                                                                                                                |                                      |
|   |            |              |                                                                                                                                                                                                                                |                                      |
|   |            |              |                                                                                                                                                                                                                                |                                      |
|   |            |              | NOT FOR CONSTRUCTION                                                                                                                                                                                                           |                                      |
|   |            |              |                                                                                                                                                                                                                                |                                      |