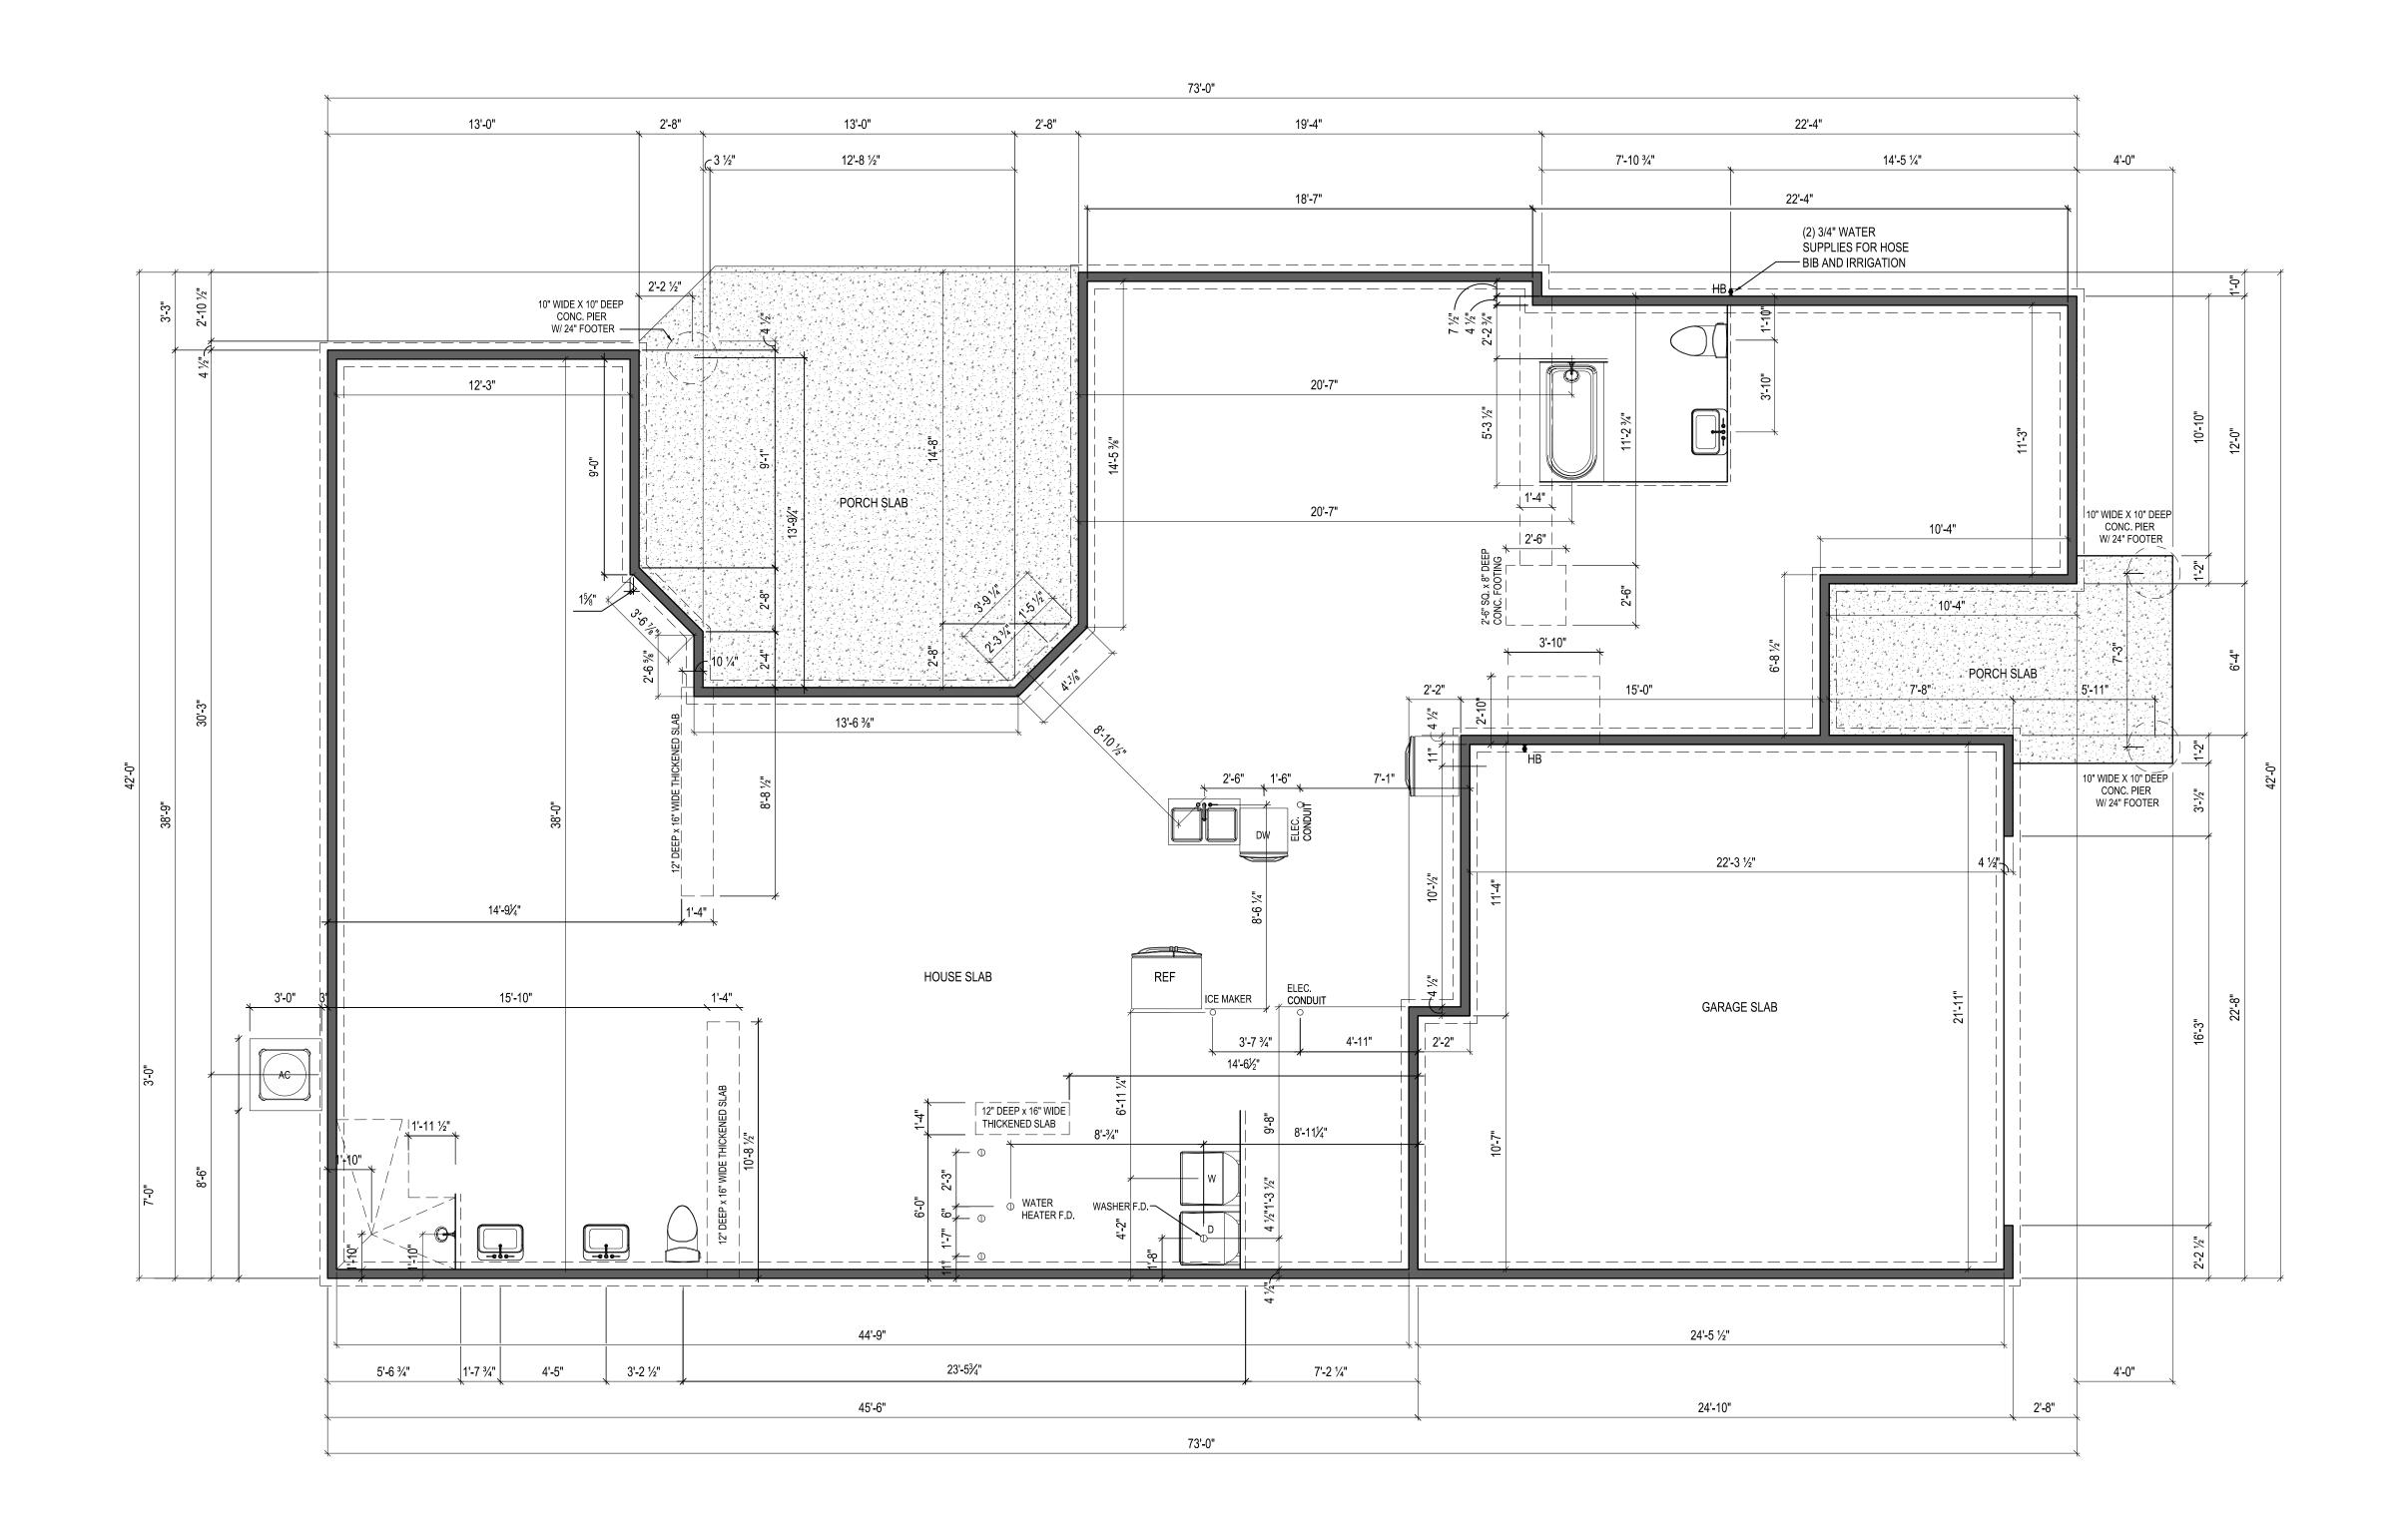

SHEET NUMBER

A-000

NOT FOR CONSTRUCTION

NOTES: THICKENED SLAB SHALL BE REINFORCED WITH CONTINUOUS (2) #4 REBAR

FOUNDATION PLAN 1/8" = 1'-0" @ 11" x 17"

Epcon Foundation DG

Bel Haven LLC West Chester, OH.

Higharc, Inc. is not an architectural firm nor are the artistic representations contained herein intended to be construed as readyto-use architectural plans, construction documents, drawings, renderings, or any other similar or related documents. All drawings are artist's representations only and solely intended to reflect design intent derived exclusively from the home building plans and associated information, data, and specifications provided by Epcon Foundation DG. Higharc, Inc. is not responsible, nor may it be held liable for any errors or omissions contained herein or resulting from its usage. Any usage of the representations should be reviewed by local professionals to ensure conformance with local and state codes and be field verified prior to the start of any construction.

| ISSUE | DESCRIPTION | DATE      |
|-------|-------------|-----------|
| 01    | BUILDER SET | 12/6/2023 |

PLAN: BH Portico D2 D2+ - 4.5" ELEV: Elevation A - Euro Country LOT: 116

DRAWING TITLE

FOUNDATION PLAN