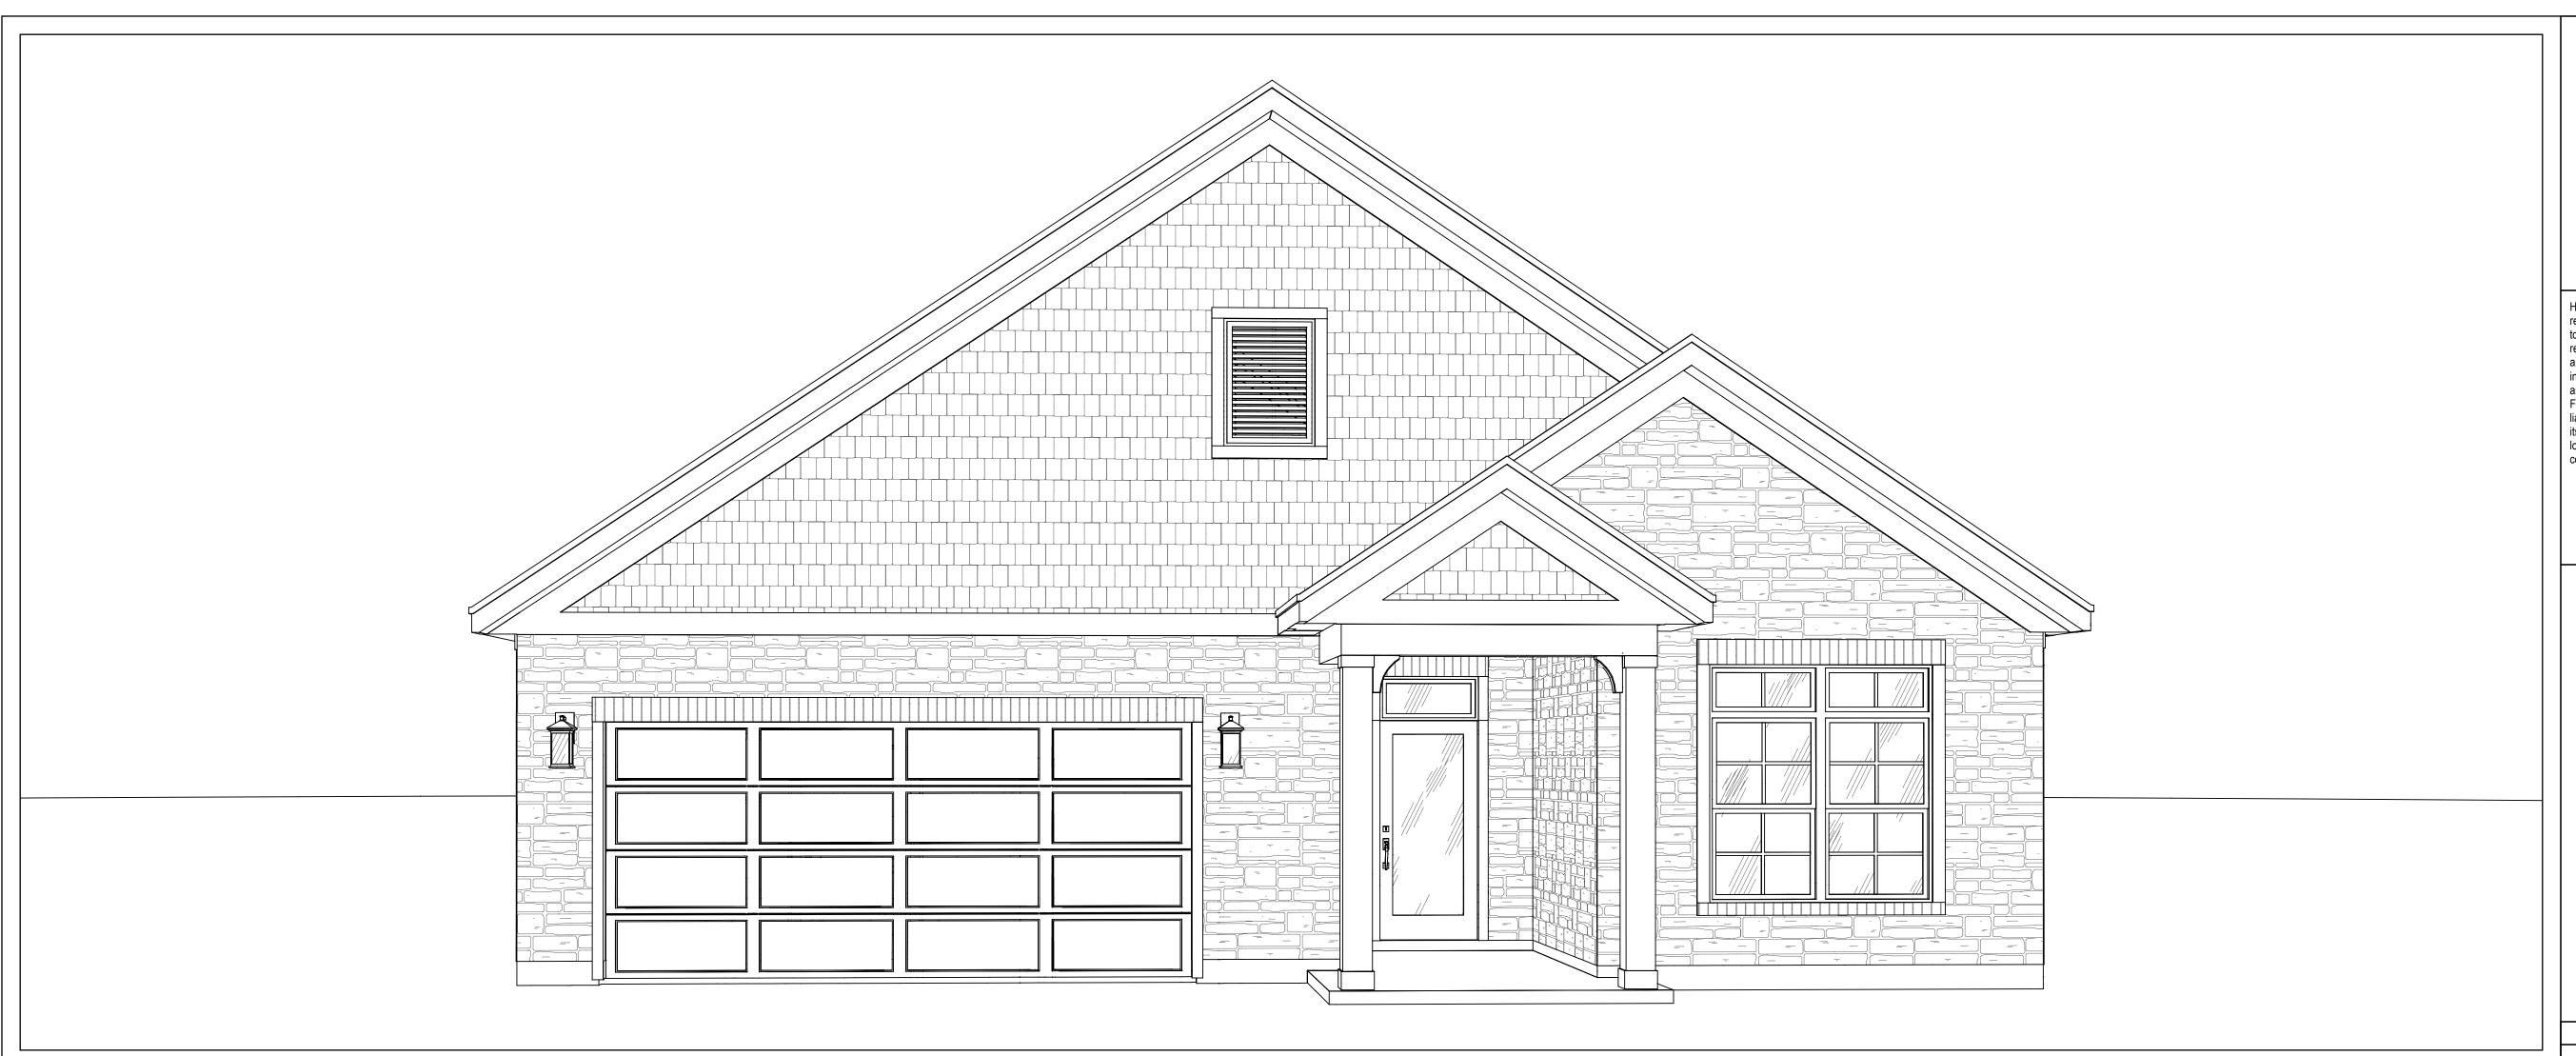

## BH 116

PLANS POWERED BY HIGHARC

MASTER PLAN: Portico Plus | ELEVATION: Elevation A - Euro Country | COMMUNITY: Bel Haven | LOT NUMBER: 116 | CUSTOMER: 7896 N. BEL HAVEN LANE, WEST CHESTER, OHIO 45069

ISSUE DESCRIPTION

01 BUILDER SET

PROJECT

PLAN: BH Portico D2 D2+ - 4.5"

ELEV: Elevation A - Euro Country

LOT: 116

DRAWING TITLE

COVER