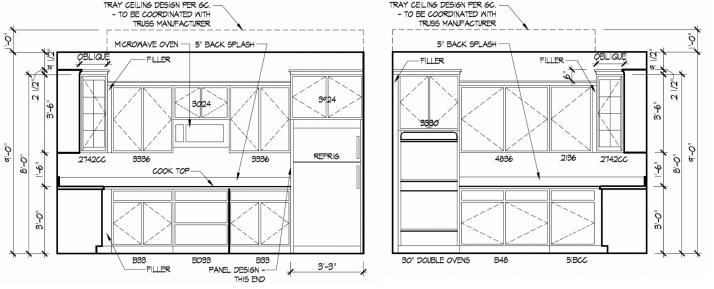

| ISSUE | DESCRIPTION | DATE      |
|-------|-------------|-----------|
| 01    | BUILDER SET | 12/6/2023 |

LOT: 116

PLAN: BH Portico D2 D2+ - 4.5" ELEV: Elevation A - Euro Country

DRAWING TITLE

DETAILS

SHEET NUMBER

A-401

NOT FOR CONSTRUCTION