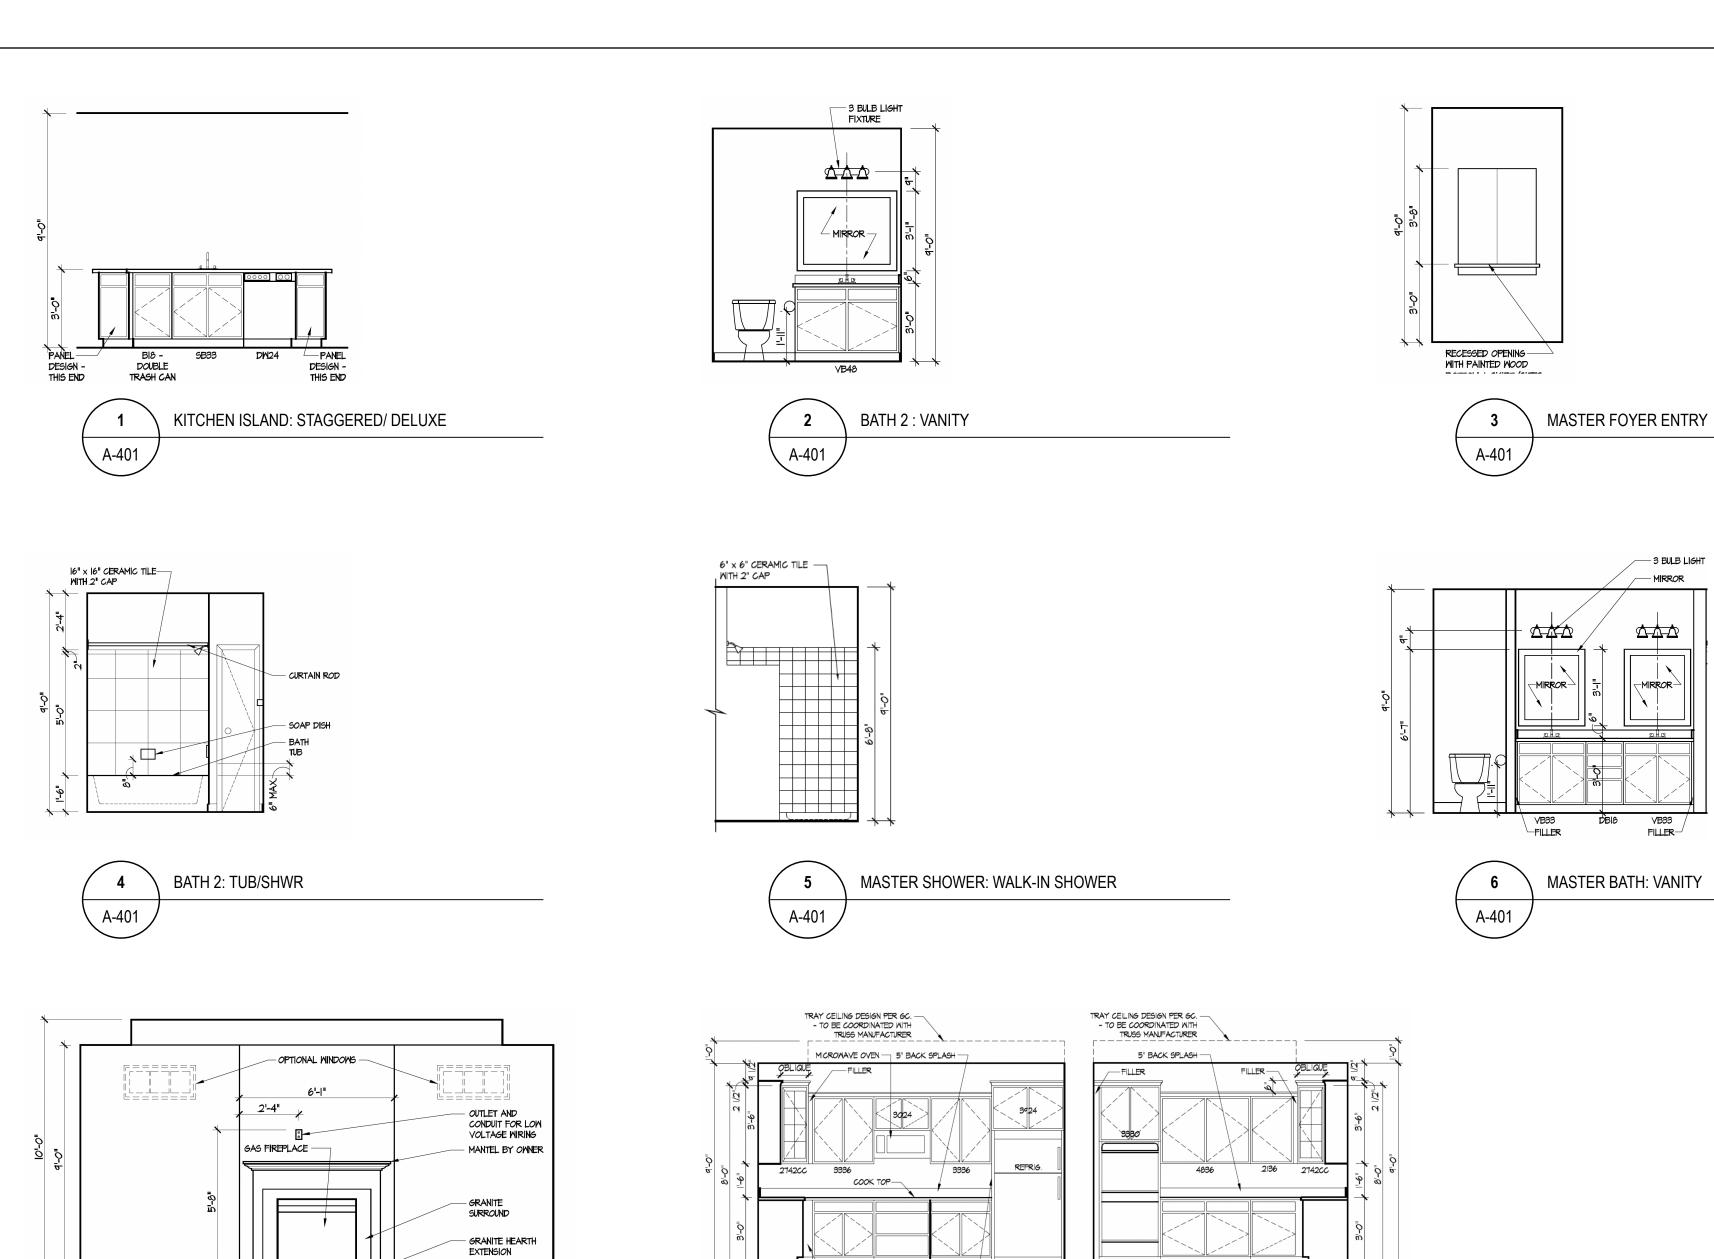

SHEET NUMBER

A-101

NOT FOR CONSTRUCTION

FIREPLACE (D2+)

∕— 3 BULB LIGHT

/--- MIRROR

COMMUNITIES Epcon Foundation DG

Bel Haven LLC

| ISSUE | DESCRIPTION | DATE      |
|-------|-------------|-----------|
| 01    | BUILDER SET | 12/6/2023 |

LOT: 116

PLAN: BH Portico D2 D2+ - 4.5" ELEV: Elevation A - Euro Country

DRAWING TITLE

DETAILS

SHEET NUMBER

A-401

NOT FOR CONSTRUCTION