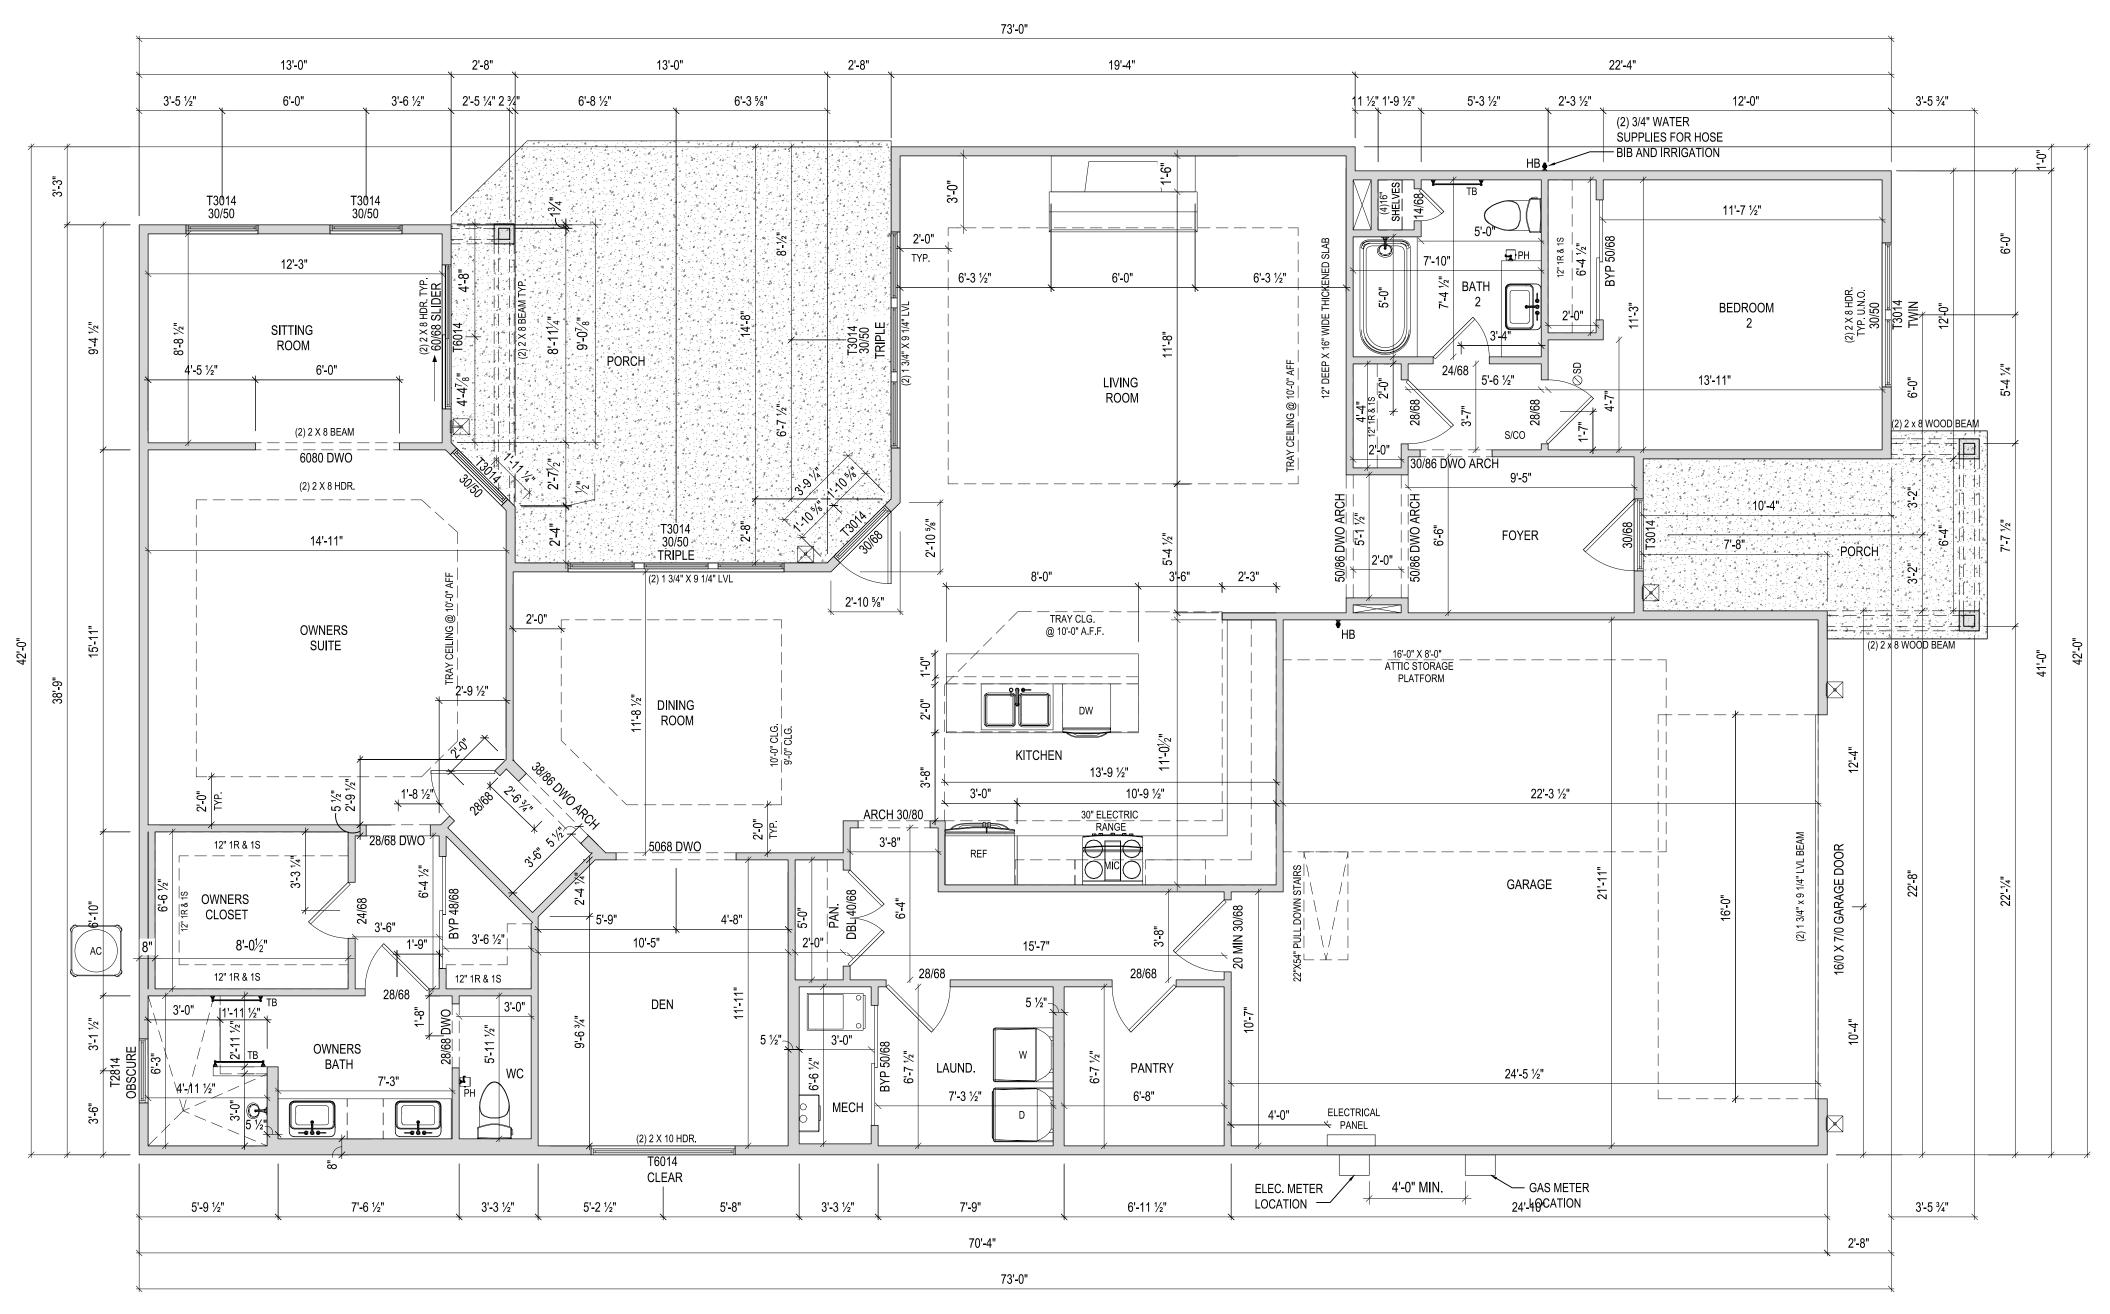

SHEET NUMBER

NOT FOR CONSTRUCTION

NOTES: - ARCHED OPENINGS: SPRING POINT @ 7'8" A.A.F. TOP OF ARCH 8'-6" ABOVE SPRING POINT.

FLOOR PLAN

1/8" = 1'-0" @ 11" x 17"

Epcon Foundation DG

Bel Haven LLC West Chester, OH.

ISSUE DESCRIPTION DATE

01 BUILDER SET 12/6/2023

PROJECT

PLAN: BH Portico D2 D2+ - 4.5"

ELEV: Elevation A - Euro Country

LOT: 116

DRAWING TITLE

FIRST FLOOR PLAN

SHEET NUMBER

A-101

NOT FOR CONSTRUCTION

FIREPLACE (D2+)

∕— 3 BULB LIGHT

/--- MIRROR

COMMUNITIES Epcon Foundation DG

Bel Haven LLC