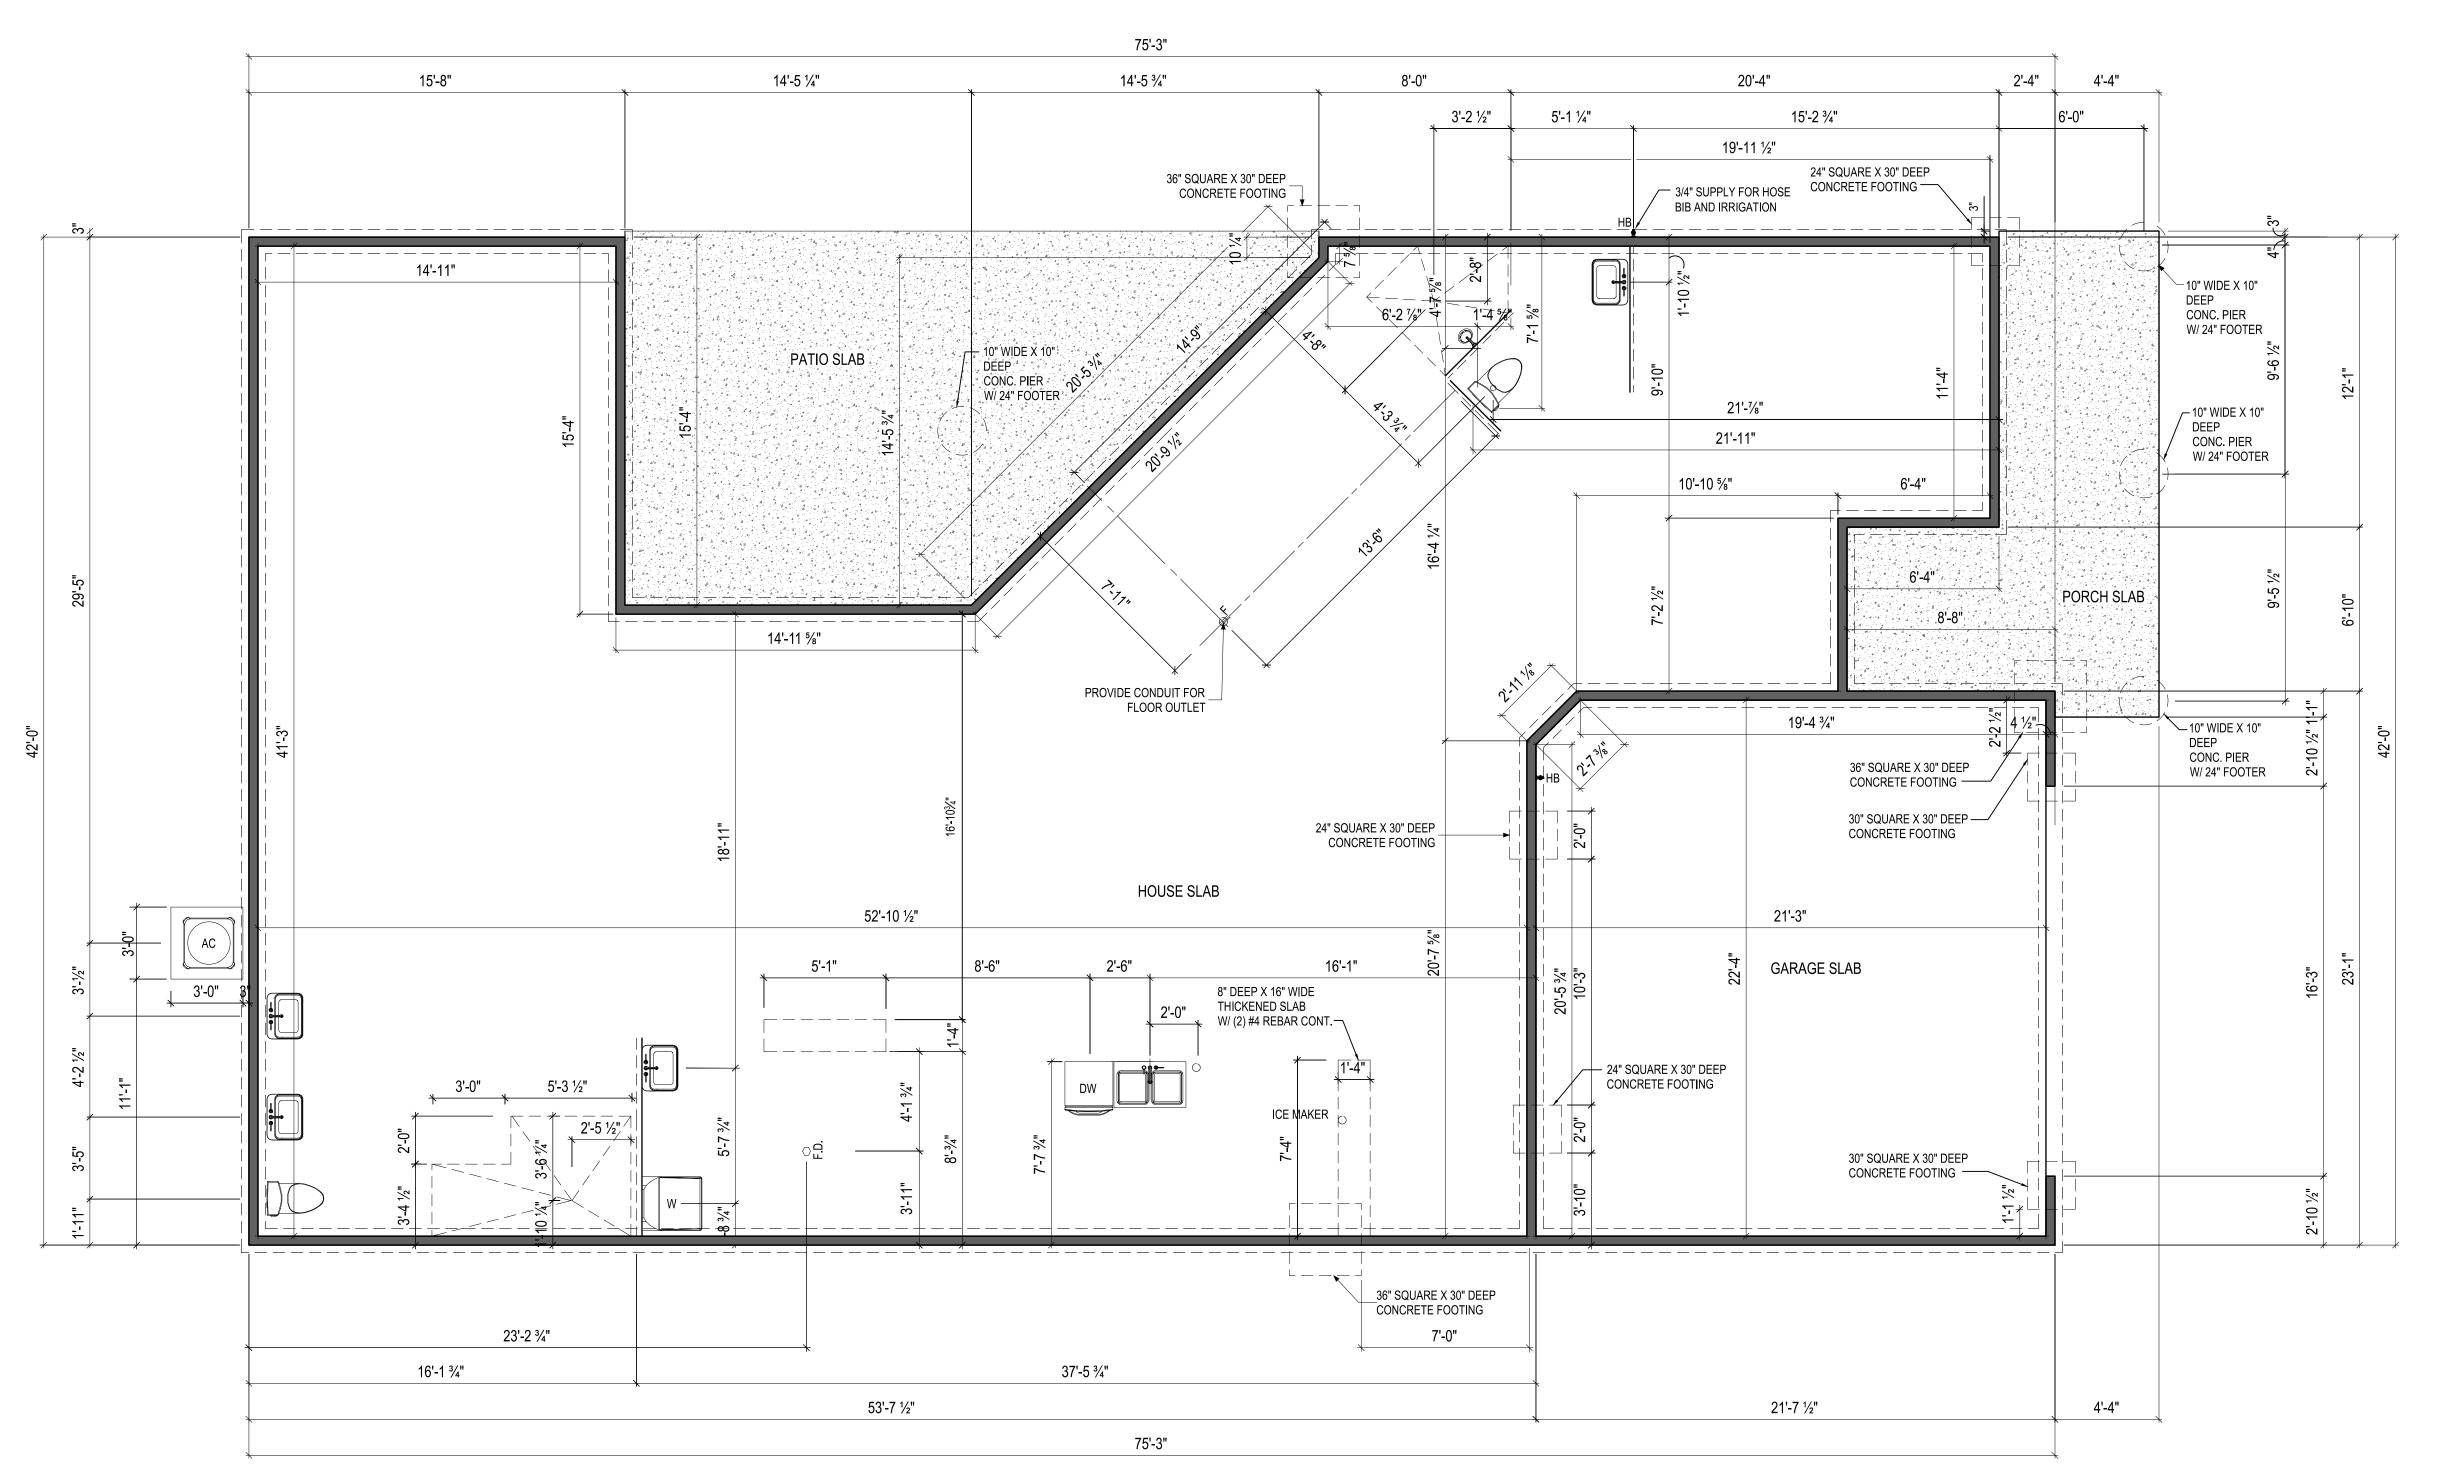

NOTES: THICKENED SLAB SHALL BE REINFORCED WITH CONTINUOUS (2) #4 REBAR

FOUNDATION PLAN 1/8" = 1'-0" @ 11" x 17"

Epcon Foundation DG Bel Haven LLC

West Chester, OH.

Higharc, Inc. is not an architectural firm nor are the artistic representations contained herein intended to be construed as readyto-use architectural plans, construction documents, drawings, renderings, or any other similar or related documents. All drawings are artist's representations only and solely intended to reflect design intent derived exclusively from the home building plans and associated information, data, and specifications provided by Epcon Foundation DG. Higharc, Inc. is not responsible, nor may it be held liable for any errors or omissions contained herein or resulting from its usage. Any usage of the representations should be reviewed by local professionals to ensure conformance with local and state codes and be field verified prior to the start of any construction.

> ISSUE DESCRIPTION 01 BUILDER SET

PLAN: BH Promenade Plus D4 ELEV: Elevation B

LOT: 117

DRAWING TITLE

FOUNDATION PLAN

SHEET NUMBER

NOT FOR CONSTRUCTION

© 2024 HIGHARC, INC

## BH 117 7892 N. Bel Haven Lane

- 2 Story Slab
- 1 large tankless heater
- 2 Hose bibs no valves required
- 2 tiled shower
- 1 RH tub

Irrigation system

Humidifier Valve

Washer room laundry tub

Gas Furnace, Cooktop, Tankless Heater, Fireplace and Outside Grill