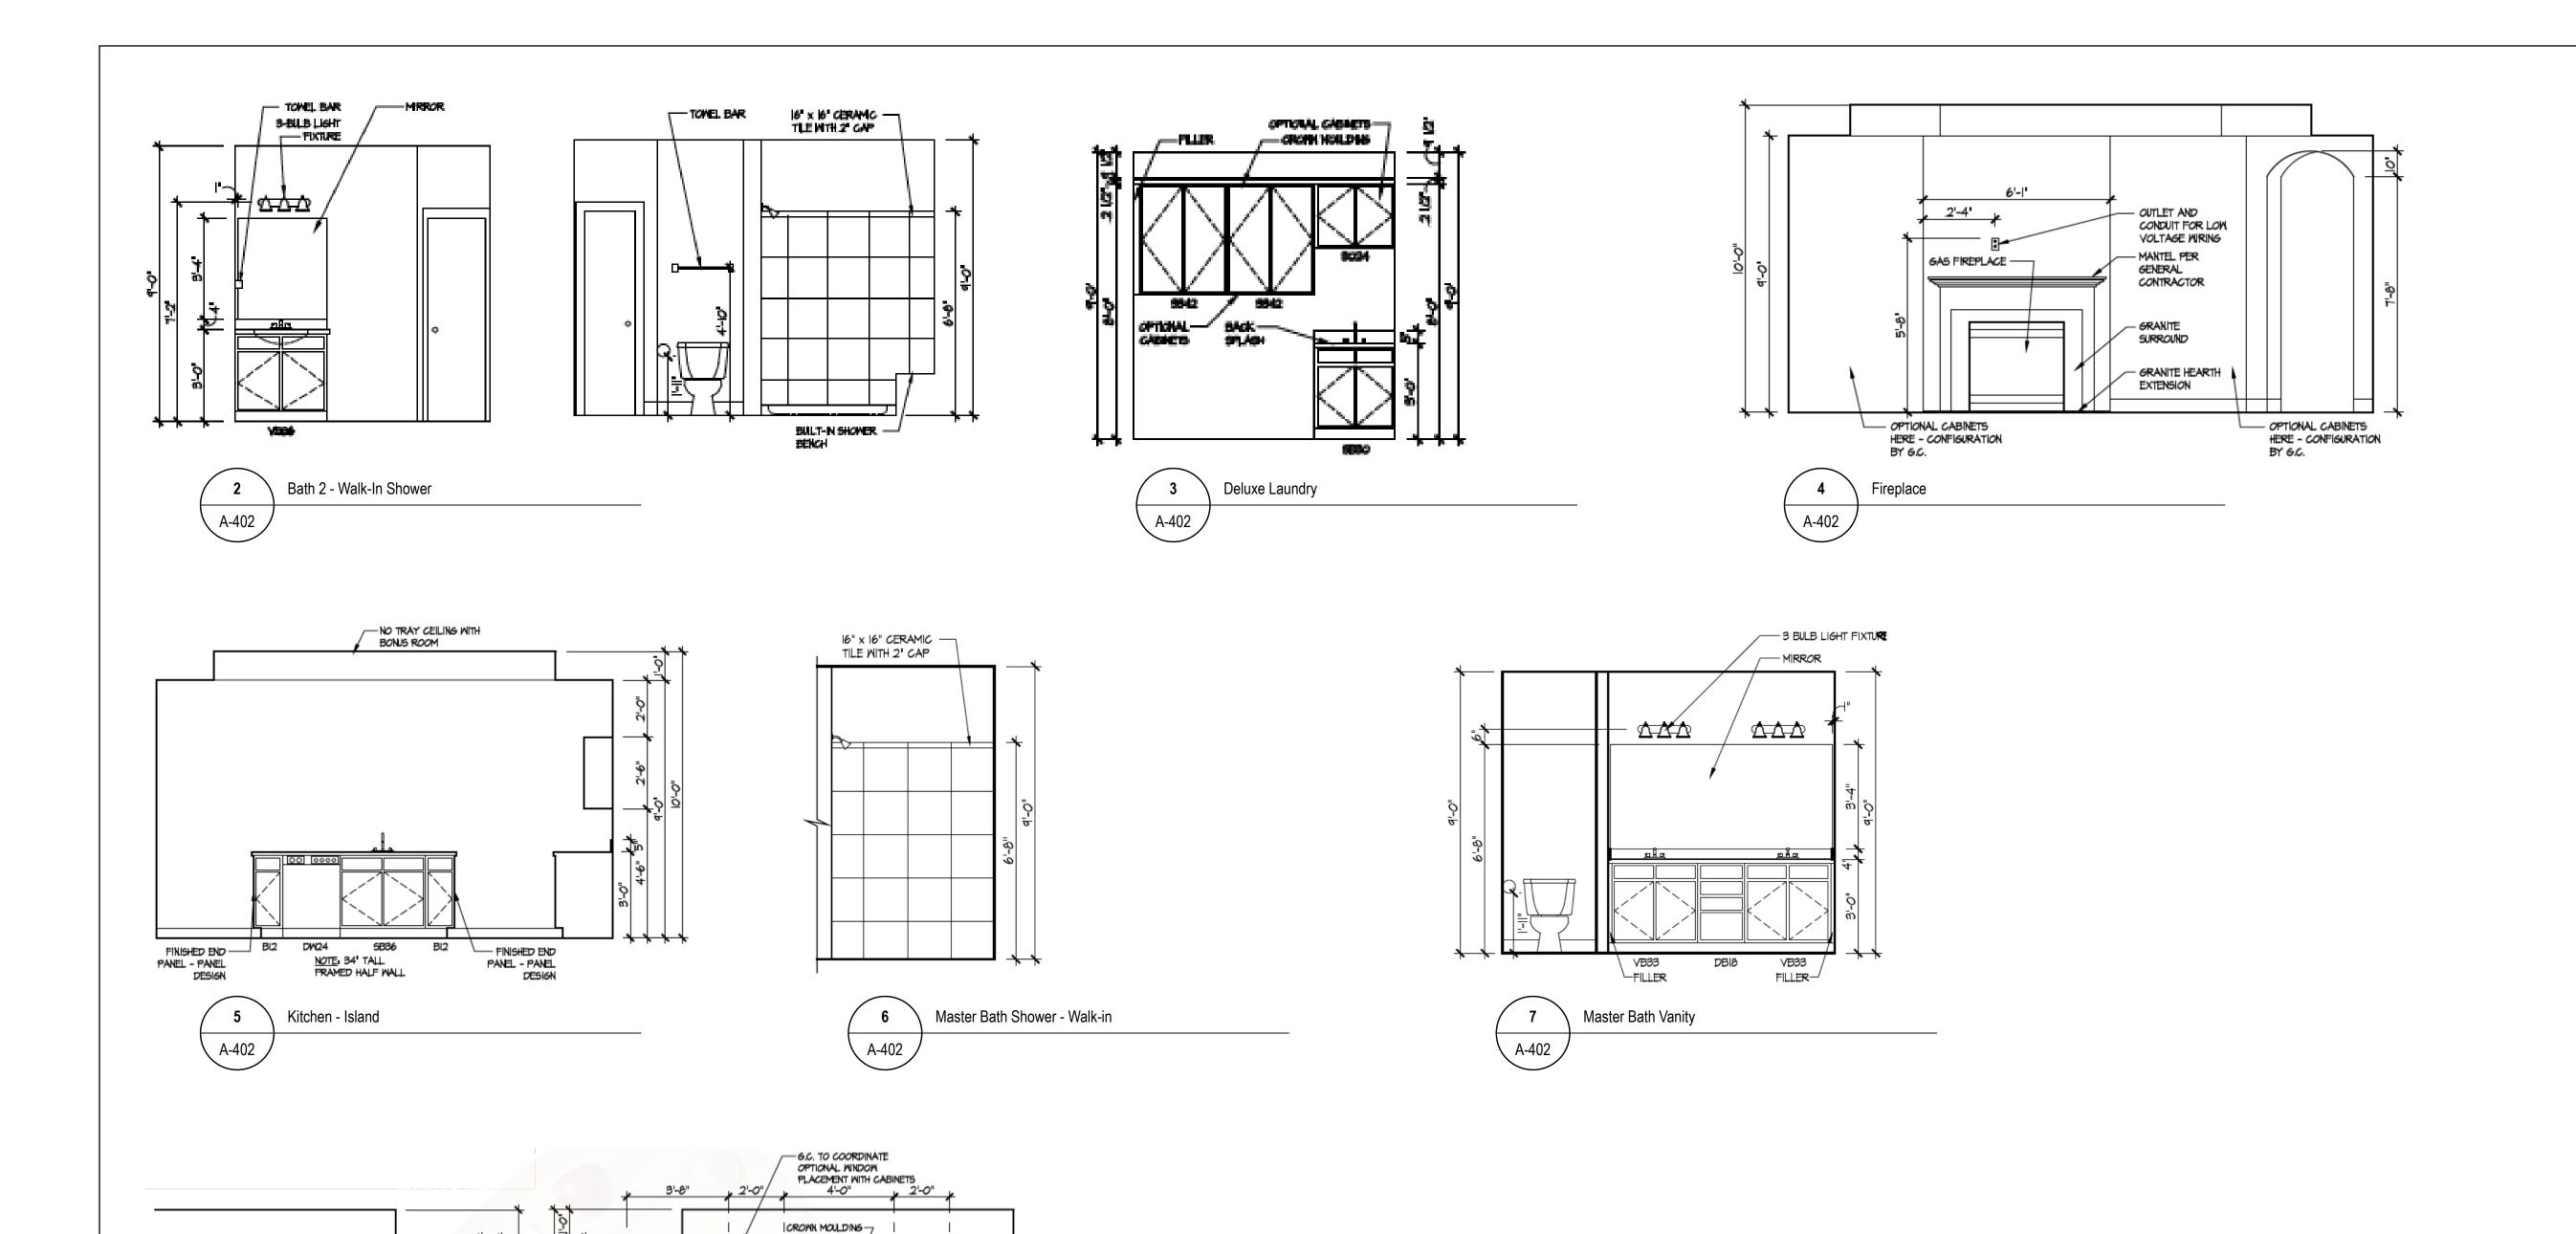

| ISSUE | DESCRIPTION | DATE      |  |
|-------|-------------|-----------|--|
| 01    | BUILDER SET | 5/27/2024 |  |

PROJECT

PLAN: BH Promenade Plus D4
ELEV: Elevation B

LOT: 117

DRAWING TITLE

DETAILS

SHEET NUMBER

A-402

NOT FOR CONSTRUCTION

© 2024 HIGHARC, INC