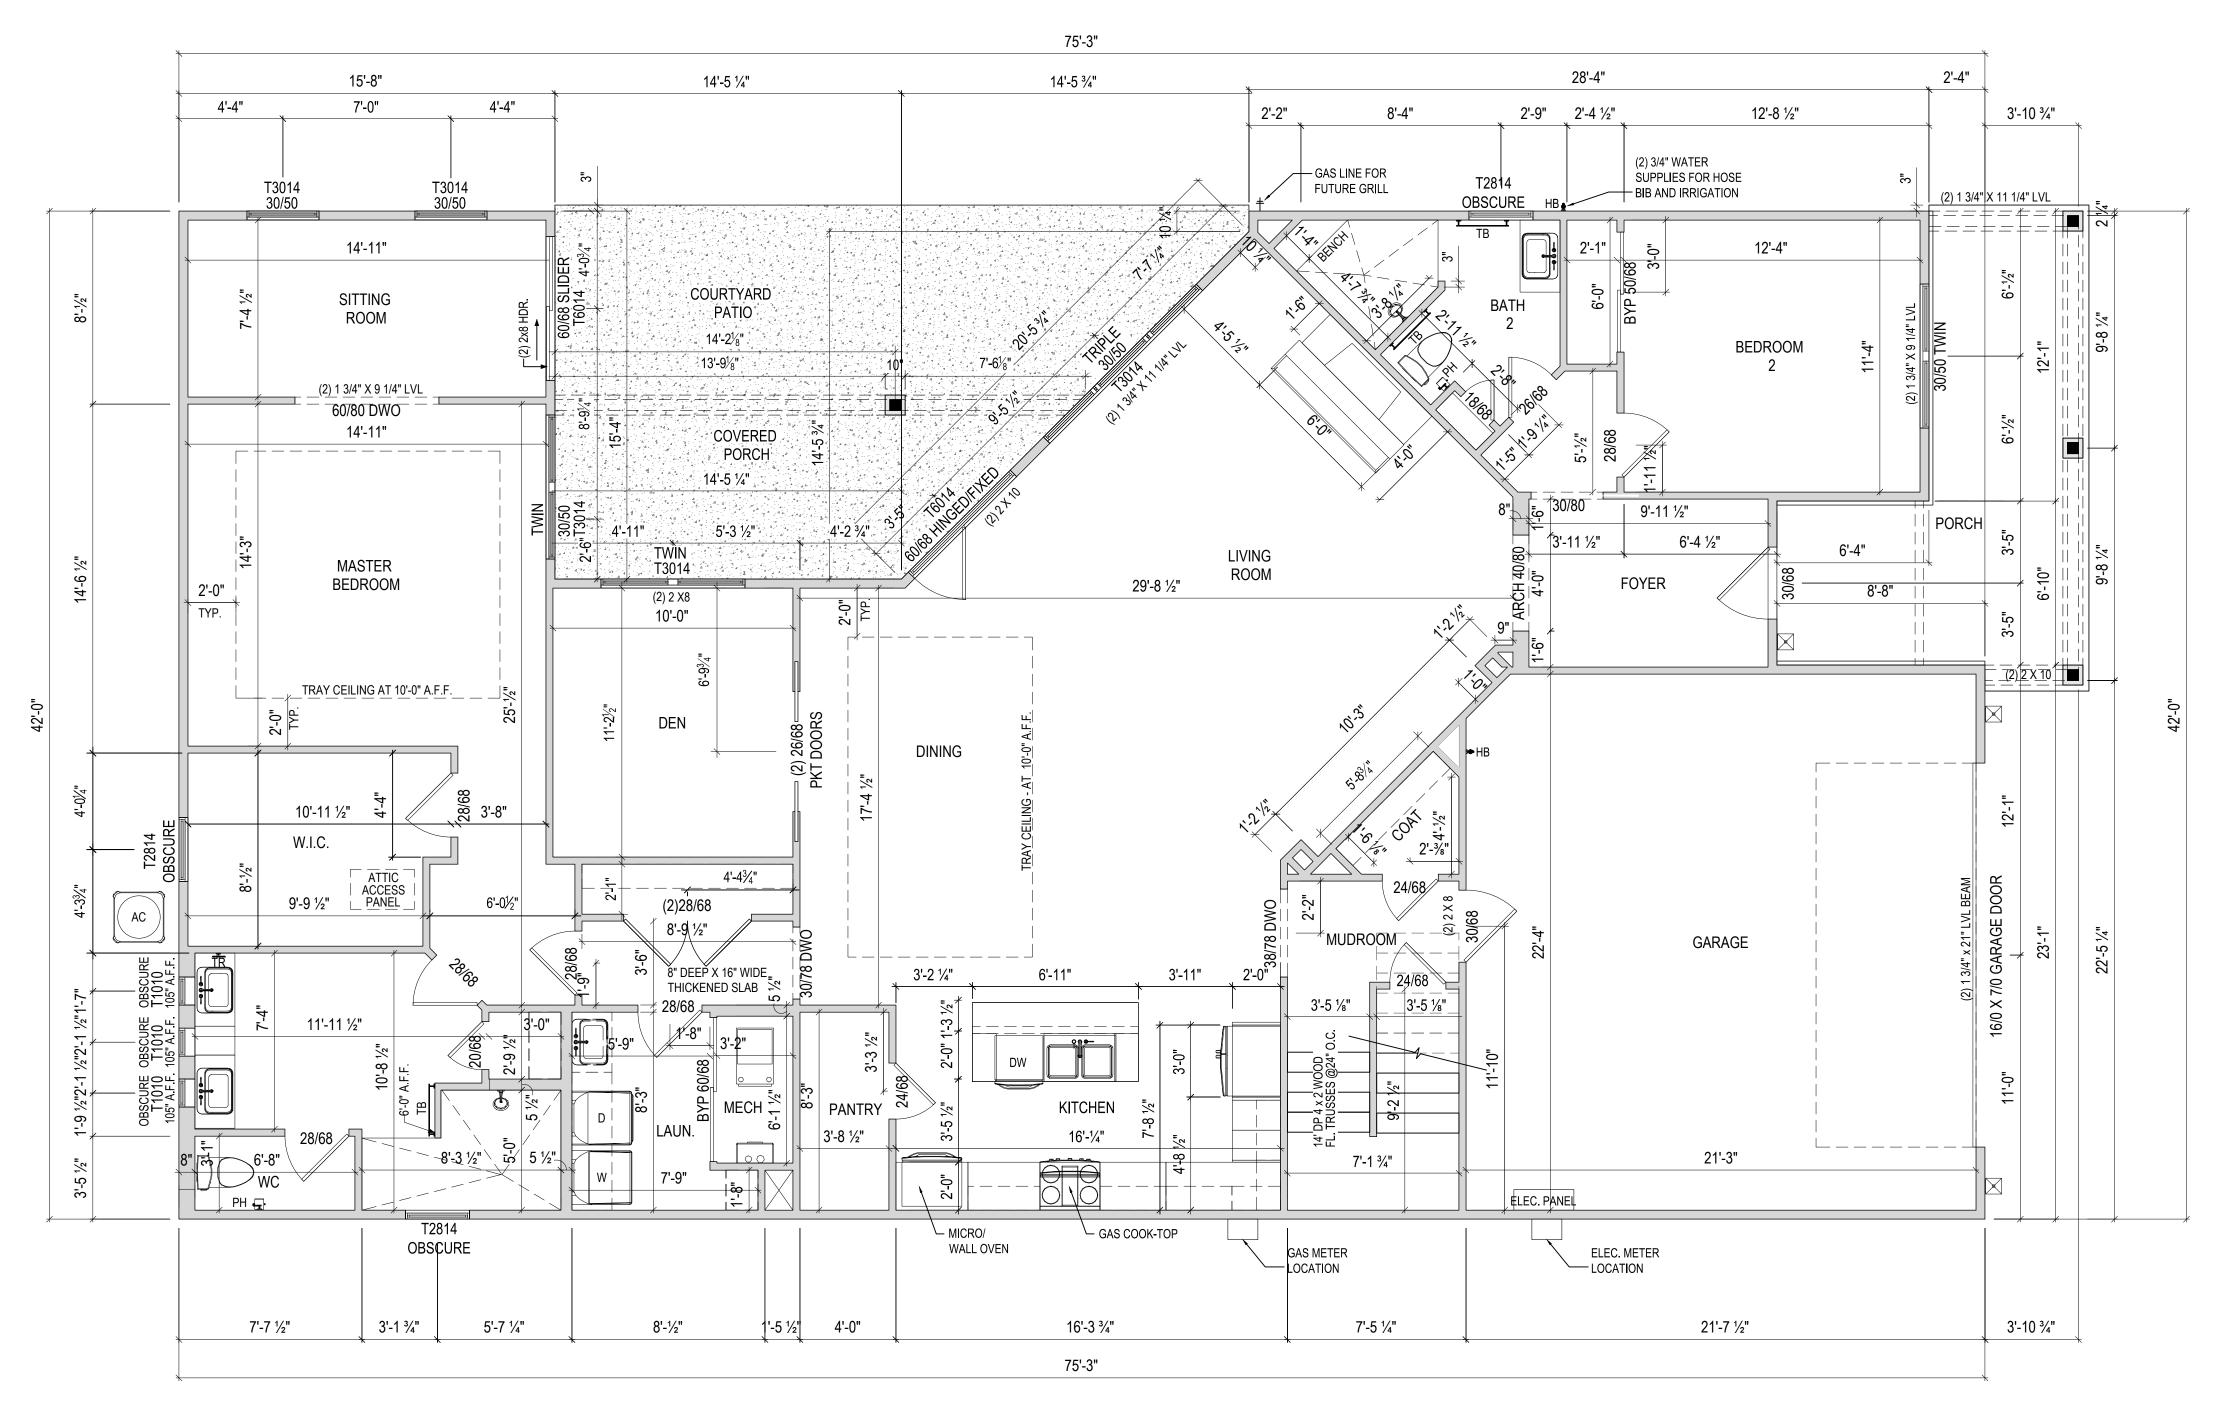

| ISSUE | DESCRIPTION | DATE      |
|-------|-------------|-----------|
| 01    | BUILDER SET | 5/27/2024 |

PROJECT

PLAN: BH Promenade Plus D4

ELEV: Elevation B

LOT: 117

DRAWING TITLE

FIRST FLOOR PLAN

SHEET NUMBER

A-101

NOT FOR CONSTRUCTION

© 2024 HIGHARC, INC

Epcon Foundation DG Bel Haven LLC

West Chester, OH.

Higharc, Inc. is not an architectural firm nor are the artistic representations contained herein intended to be construed as readyto-use architectural plans, construction documents, drawings, renderings, or any other similar or related documents. All drawings are artist's representations only and solely intended to reflect design intent derived exclusively from the home building plans and associated information, data, and specifications provided by Epcon Foundation DG. Higharc, Inc. is not responsible, nor may it be held liable for any errors or omissions contained herein or resulting from its usage. Any usage of the representations should be reviewed by local professionals to ensure conformance with local and state codes and be field verified prior to the start of any construction.

## BH 117 7892 N. Bel Haven Lane

- 2 Story Slab
- 1 large tankless heater
- 2 Hose bibs no valves required
- 2 tiled shower
- 1 RH tub

Irrigation system

Humidifier Valve

Washer room laundry tub

Gas Furnace, Cooktop, Tankless Heater, Fireplace and Outside Grill