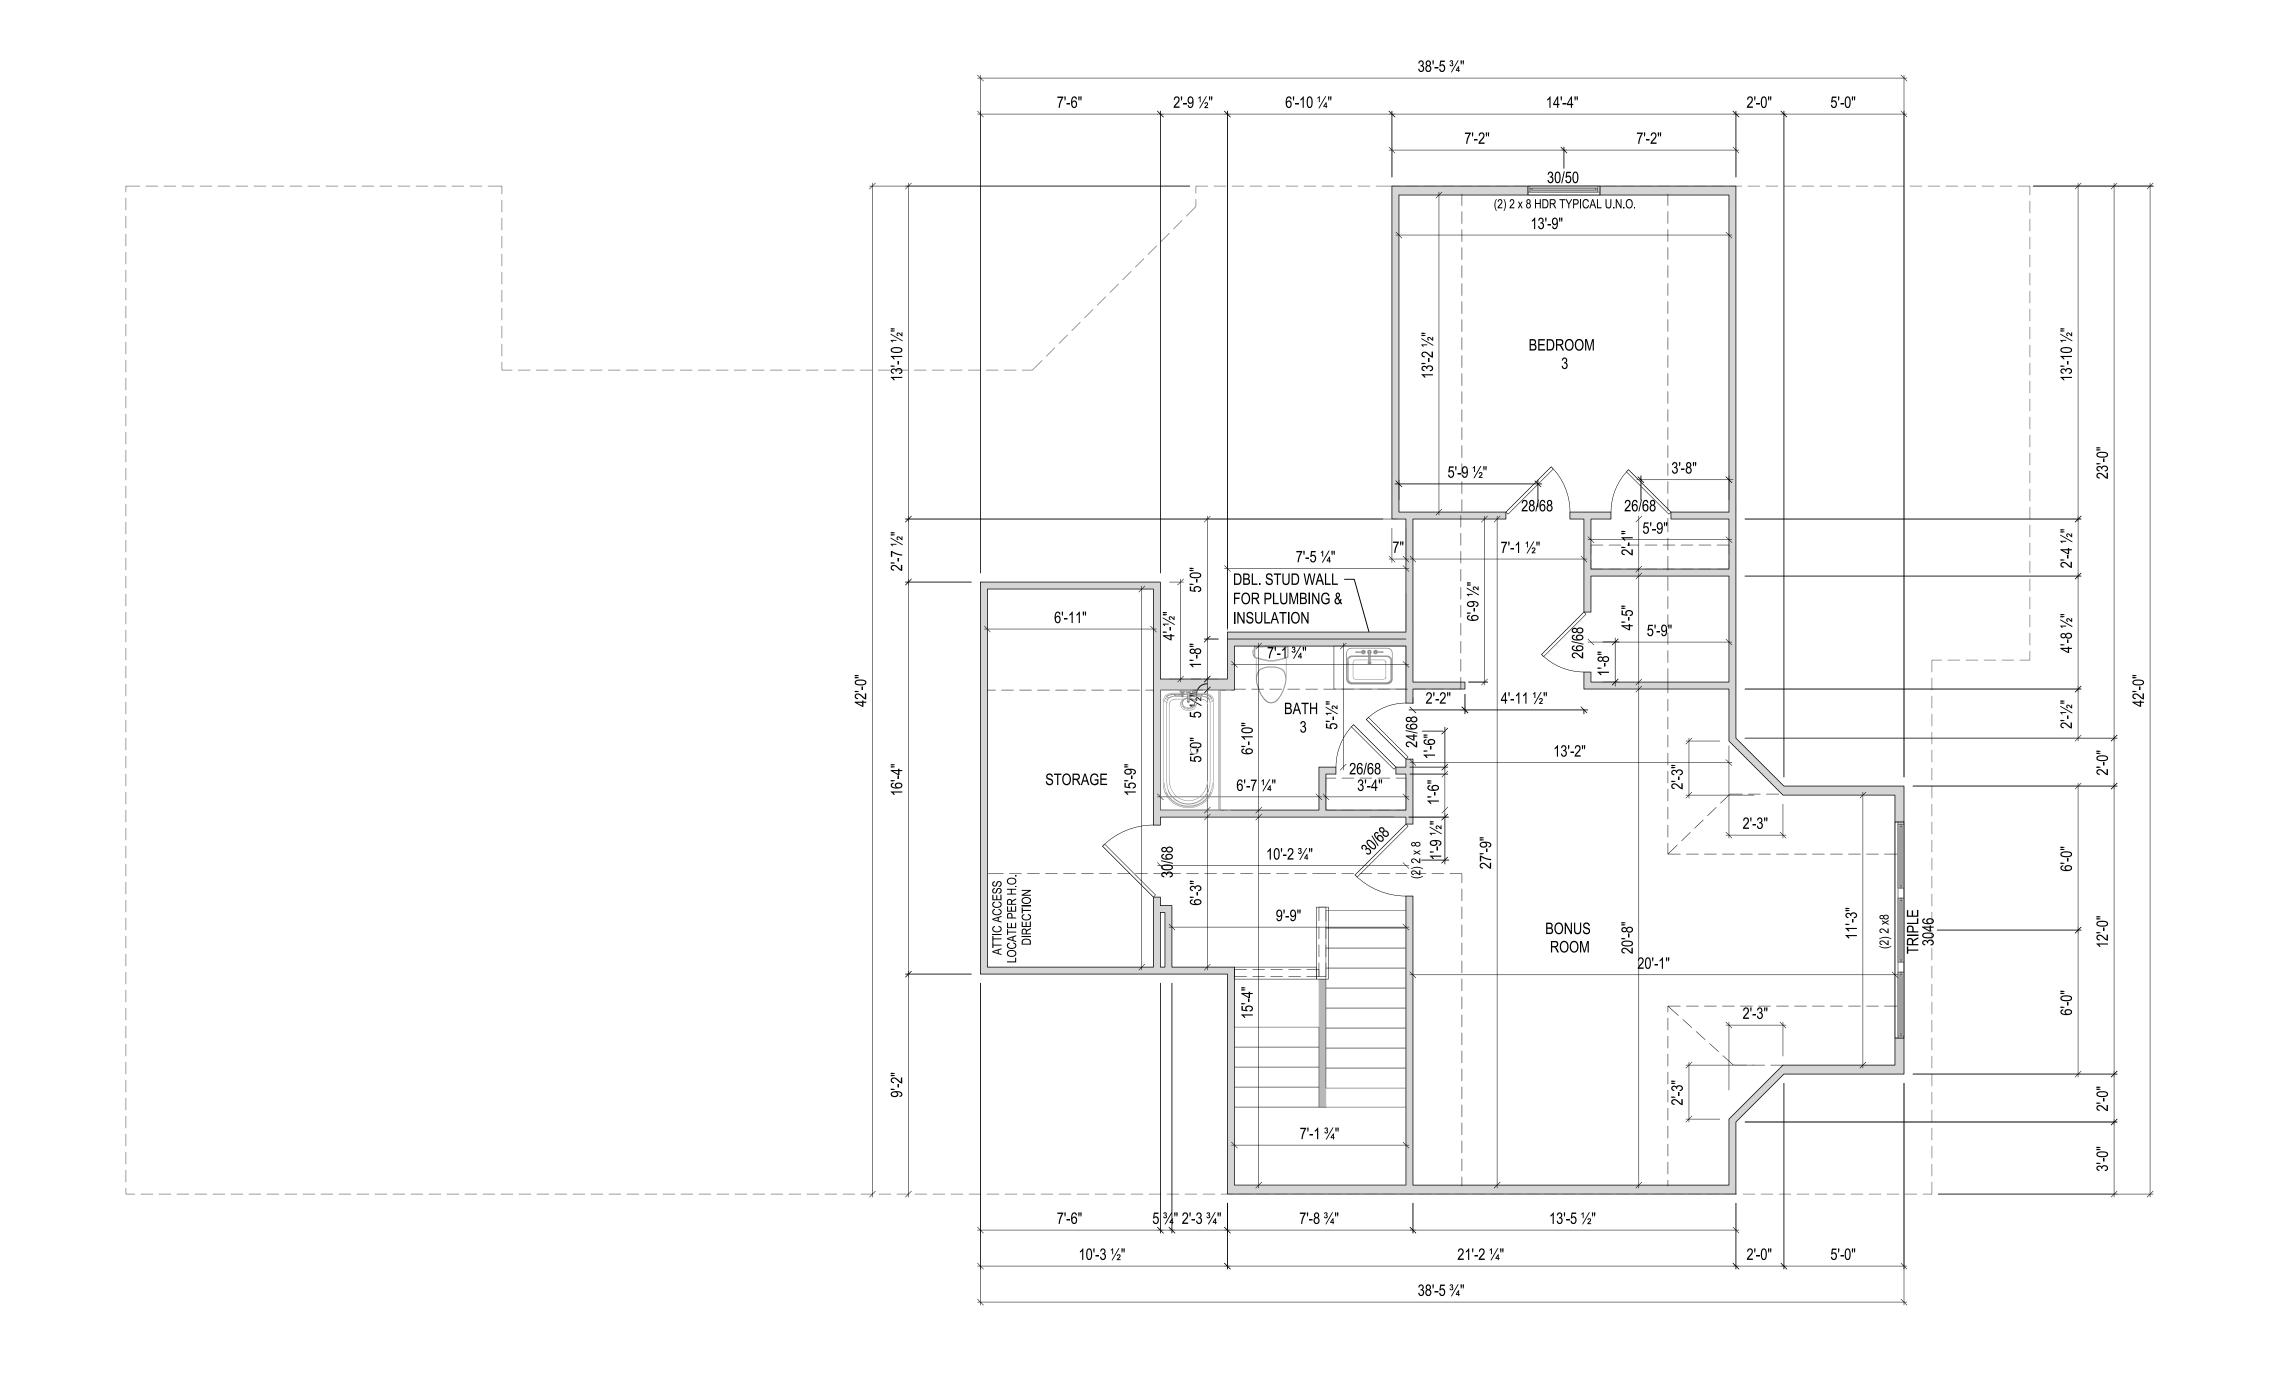

| ISSUE | DESCRIPTION | DATE      |
|-------|-------------|-----------|
| 01    | BUILDER SET | 5/27/2024 |

PLAN: BH Promenade Plus D4

ELEV: Elevation B

LOT: 117

DRAWING TITLE

SECOND FLOOR PLAN

SHEET NUMBER

A-102

NOT FOR CONSTRUCTION

© 2024 HIGHARC, INC

1/8" = 1'-0" @ 11" x 17"

FILLER BCB42 BI5

Kitchen Deluxe Layout

Epcon Foundation DG

Bel Haven LLC West Chester, OH.