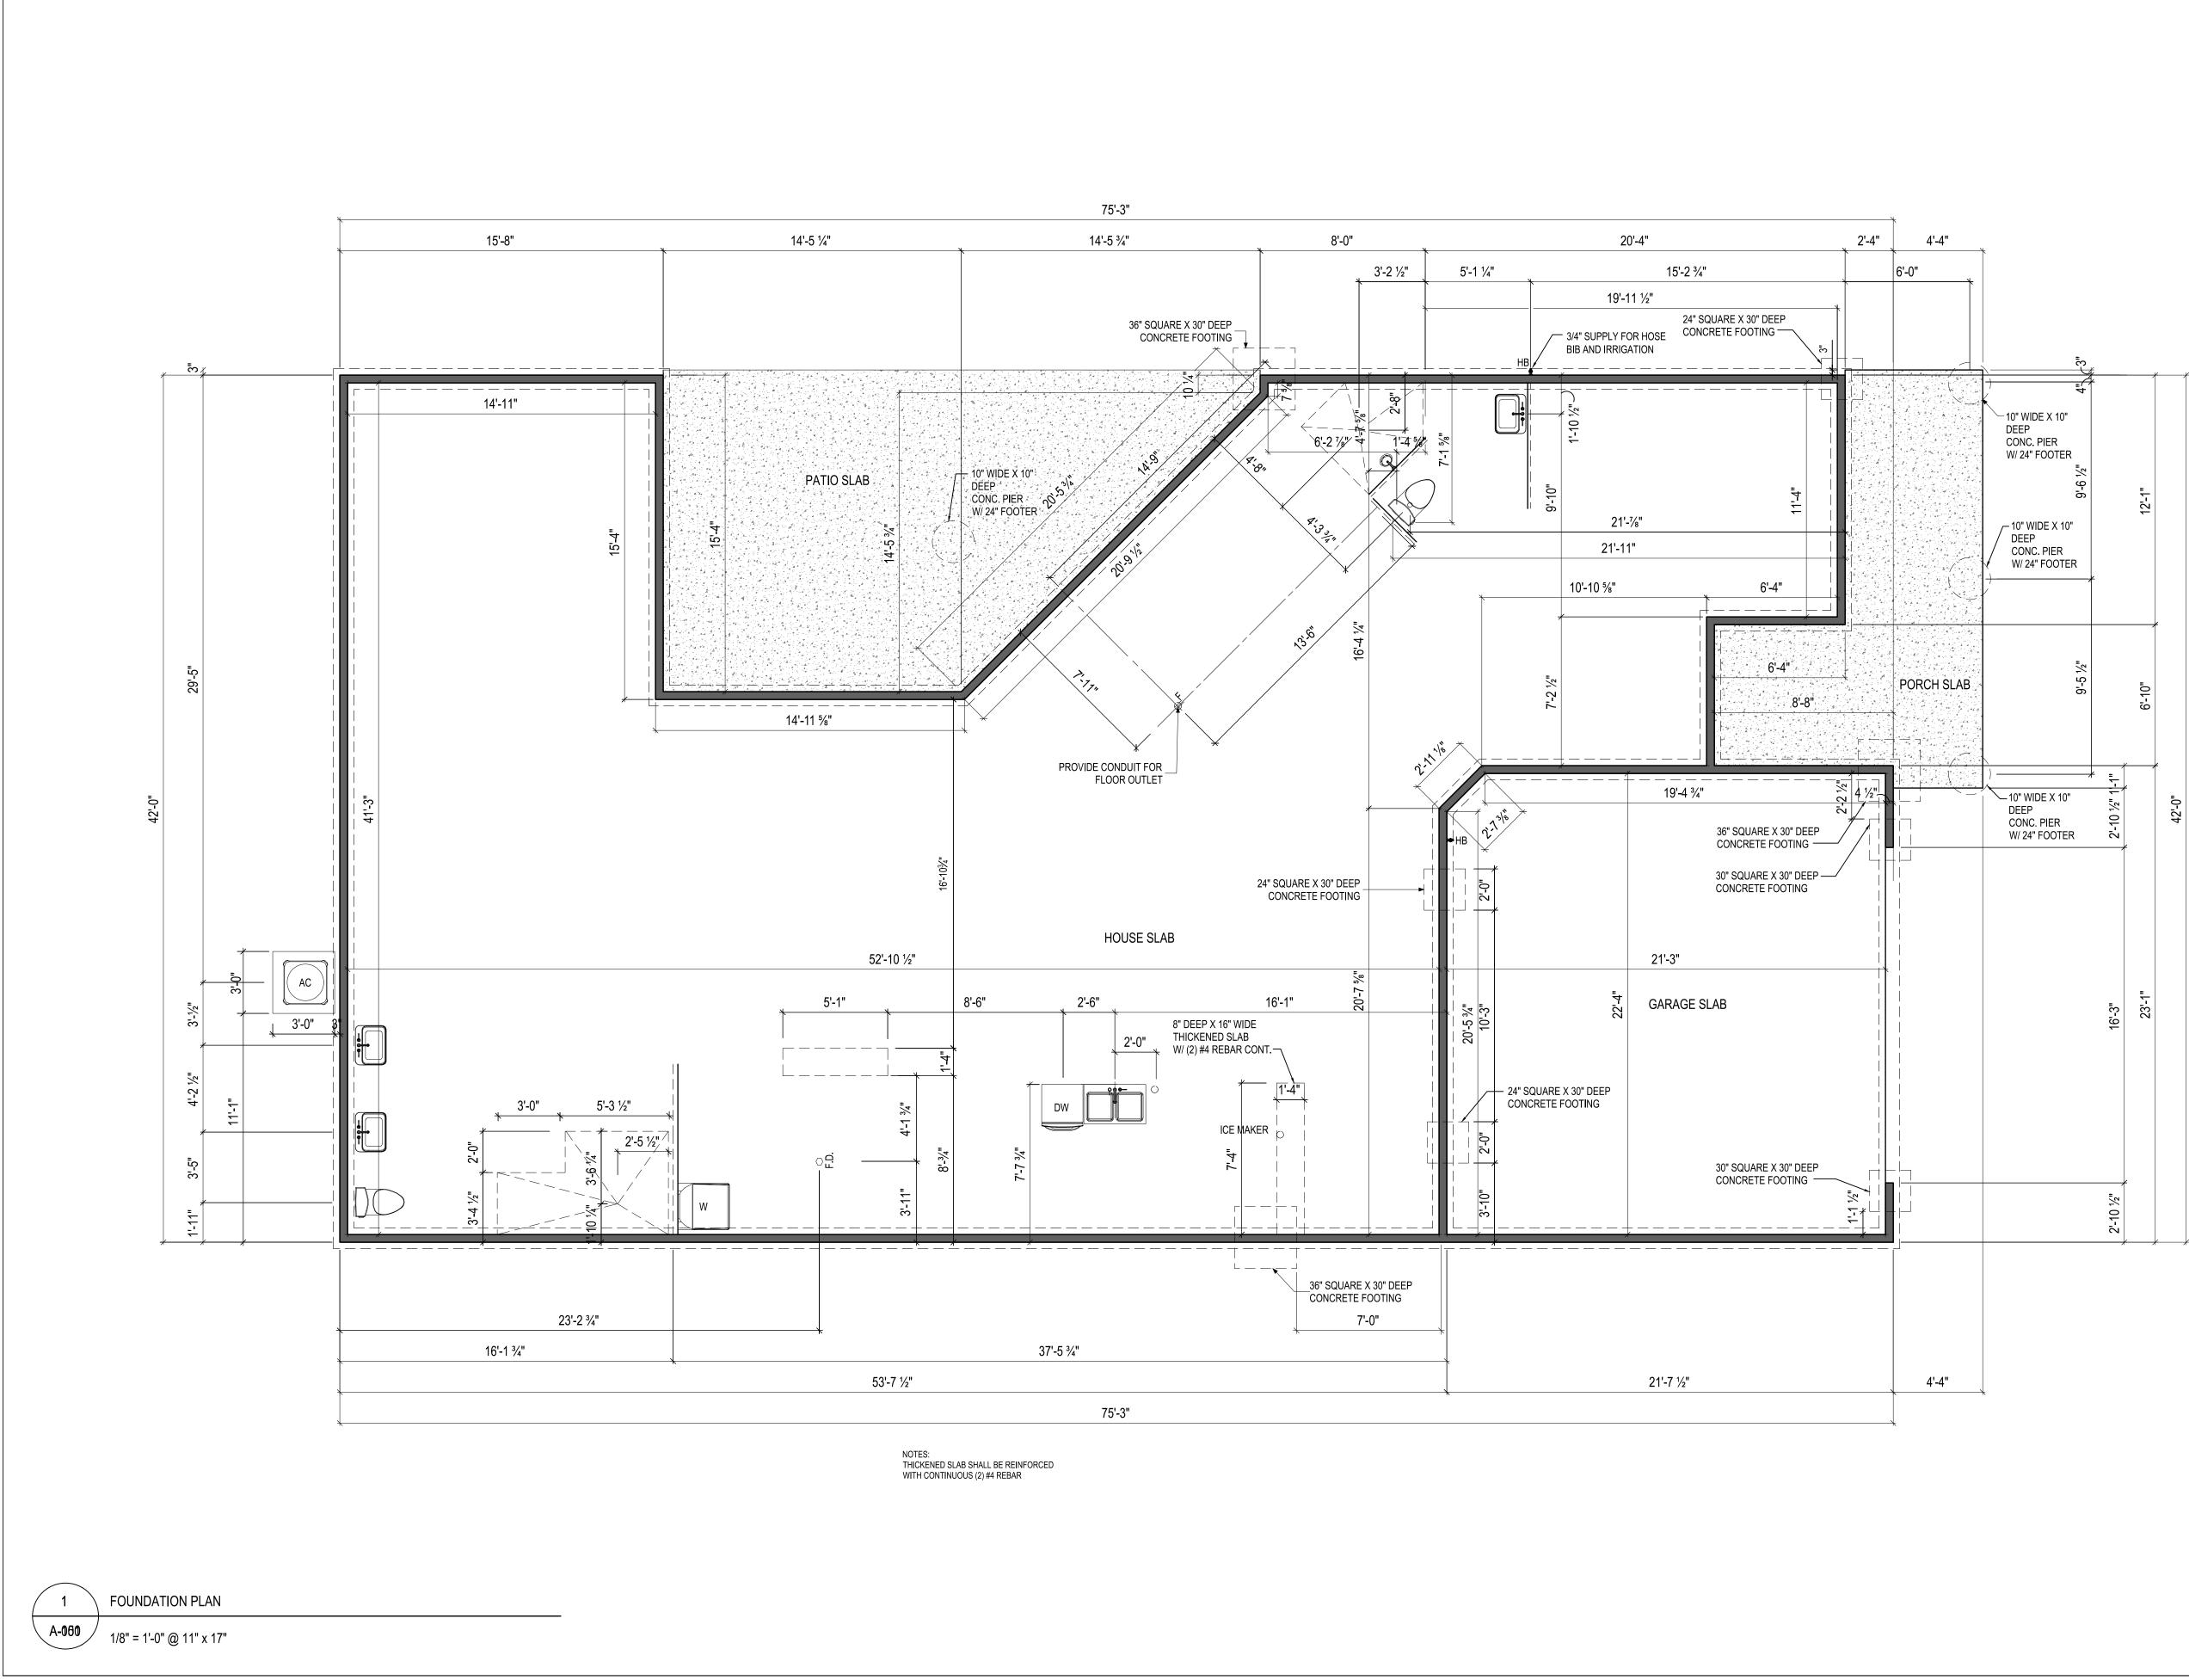

# BH 118 7888 N. Bel Haven Lane

2 Story Slab

- 1 large tankless heater
- 2 Hose bibs no valves required
- 2 tiled shower
- 1 RH tub

Laundry TubSoftner loop Irrigation system Humidifier Valve

|               | ISSUE  | DESCRIPTION               | DATE      |
|---------------|--------|---------------------------|-----------|
|               | 01     | BUILDER SET               | 3/21/2024 |
|               |        |                           |           |
|               |        |                           |           |
|               |        |                           |           |
|               |        |                           |           |
| PROJECT       |        |                           |           |
|               |        | enade Plus D4             |           |
| ELEV: El      |        | В                         |           |
| LOT: 118      | }      |                           |           |
| LOT ADE       | ORESS: |                           |           |
|               |        | VEN LANE<br>R, OHIO 45069 |           |
| 11201 0       |        |                           |           |
|               |        |                           |           |
| DRAWING TITLE | 1      |                           |           |
| FOUN          | IDAT   | ION PLAN                  | N         |
|               |        |                           |           |
|               |        |                           |           |
|               |        |                           |           |
| SHEET NUMBER  | २      |                           |           |
|               |        | _                         |           |
| Λ_(           | שלו    |                           |           |
| <b>A-(</b>    | )5(    | )                         |           |