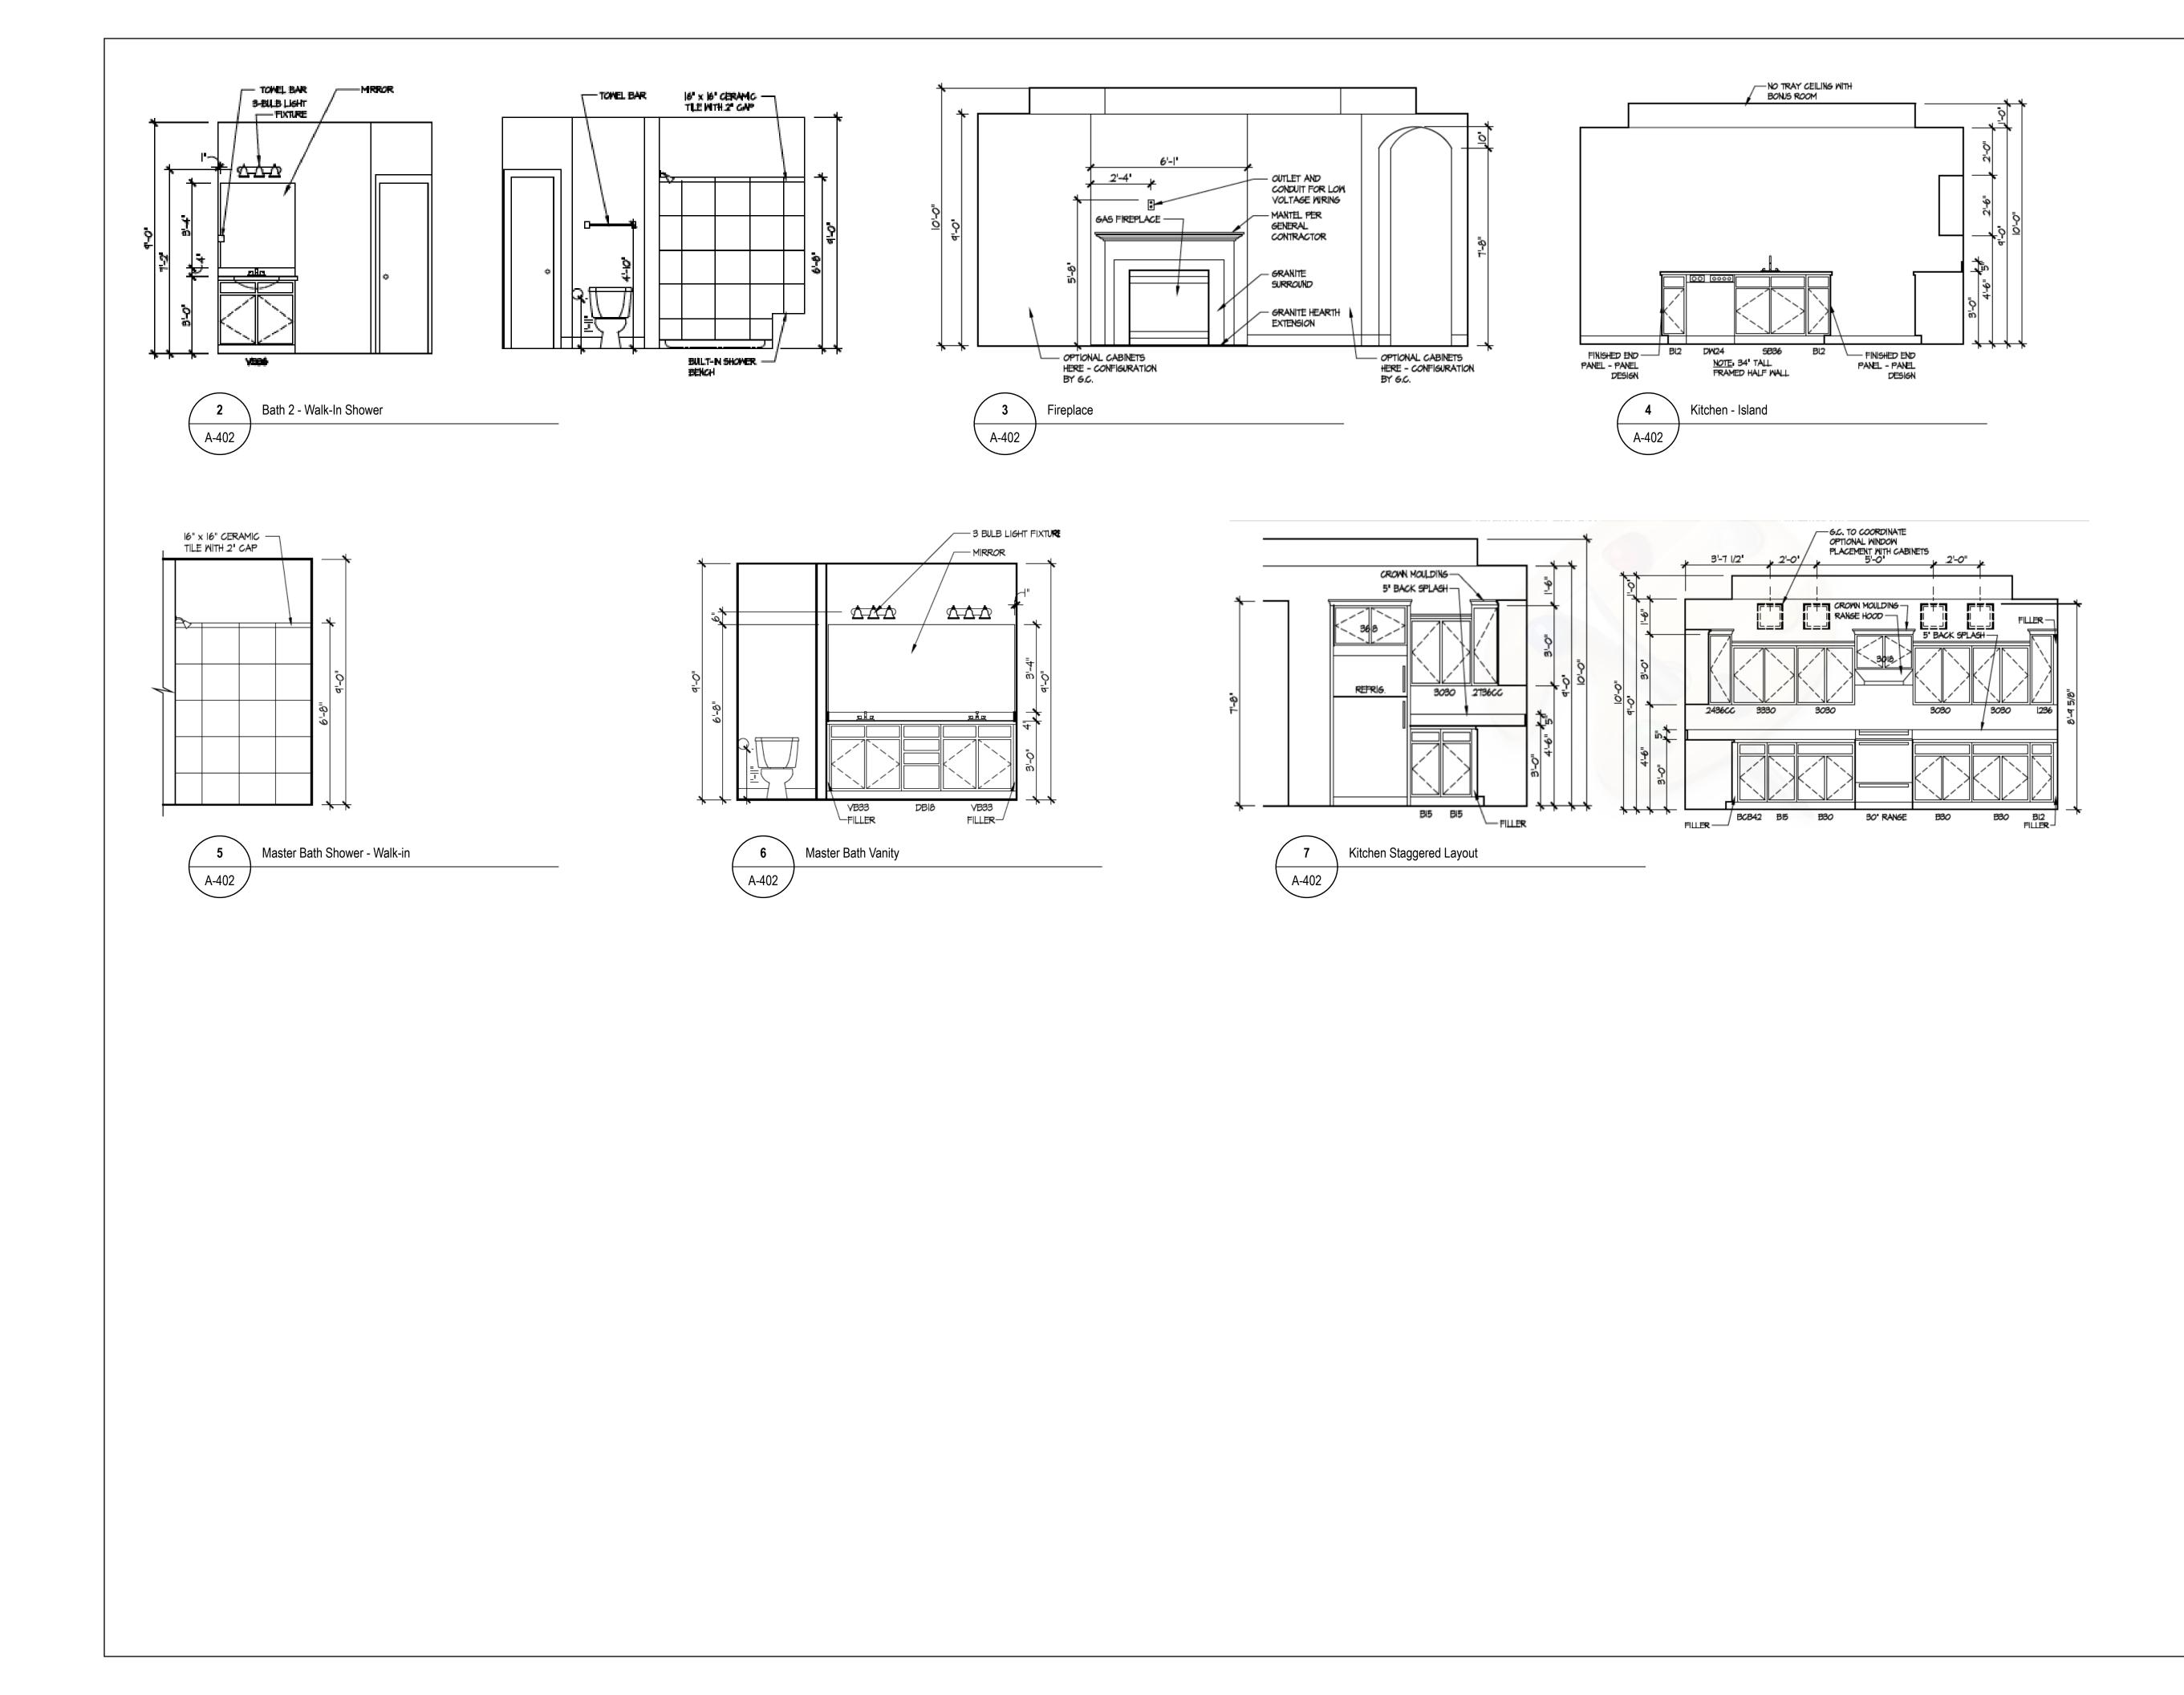

building plans and associated information, data, and specifications provided by Epcon Foundation DG. Higharc, Inc. is not responsible, nor may it be held liable for any errors or omissions contained herein or resulting from its usage. Any usage of the representations should be reviewed by local professionals to ensure conformance with local and state codes and be field verified prior to the start of any construction.

| ESCRIPTION | DATE      |
|------------|-----------|
| UILDER SET | 3/21/2024 |
|            | •         |
|            |           |
|            |           |

## PROJECT

PLAN: BH Promenade Plus D4 ELEV: Elevation B LOT: 118

LOT ADDRESS: 7888 N. BEL HAVEN LANE WEST CHESTER, OHIO 45069

### DRAWING TITLE

# SECOND FLOOR PLAN

SHEET NUMBER

# A-102

NOT FOR CONSTRUCTION





representations contained herein intended to be construed as readyto-use architectural plans, construction documents, drawings, renderings, or any other similar or related documents. All drawings are artist's representations only and solely intended to reflect design intent derived exclusively from the home building plans and associated information, data, and specifications provided by Epcon Foundation DG. Higharc, Inc. is not responsible, nor may it be held liable for any errors or omissions contained herein or resulting from its usage. Any usage of the representations should be reviewed by local professionals to ensure conformance with local and state codes and be field verified prior to the start of any construction.

| ISSUE | DESCRIPTION | DATE      |
|-------|-------------|------