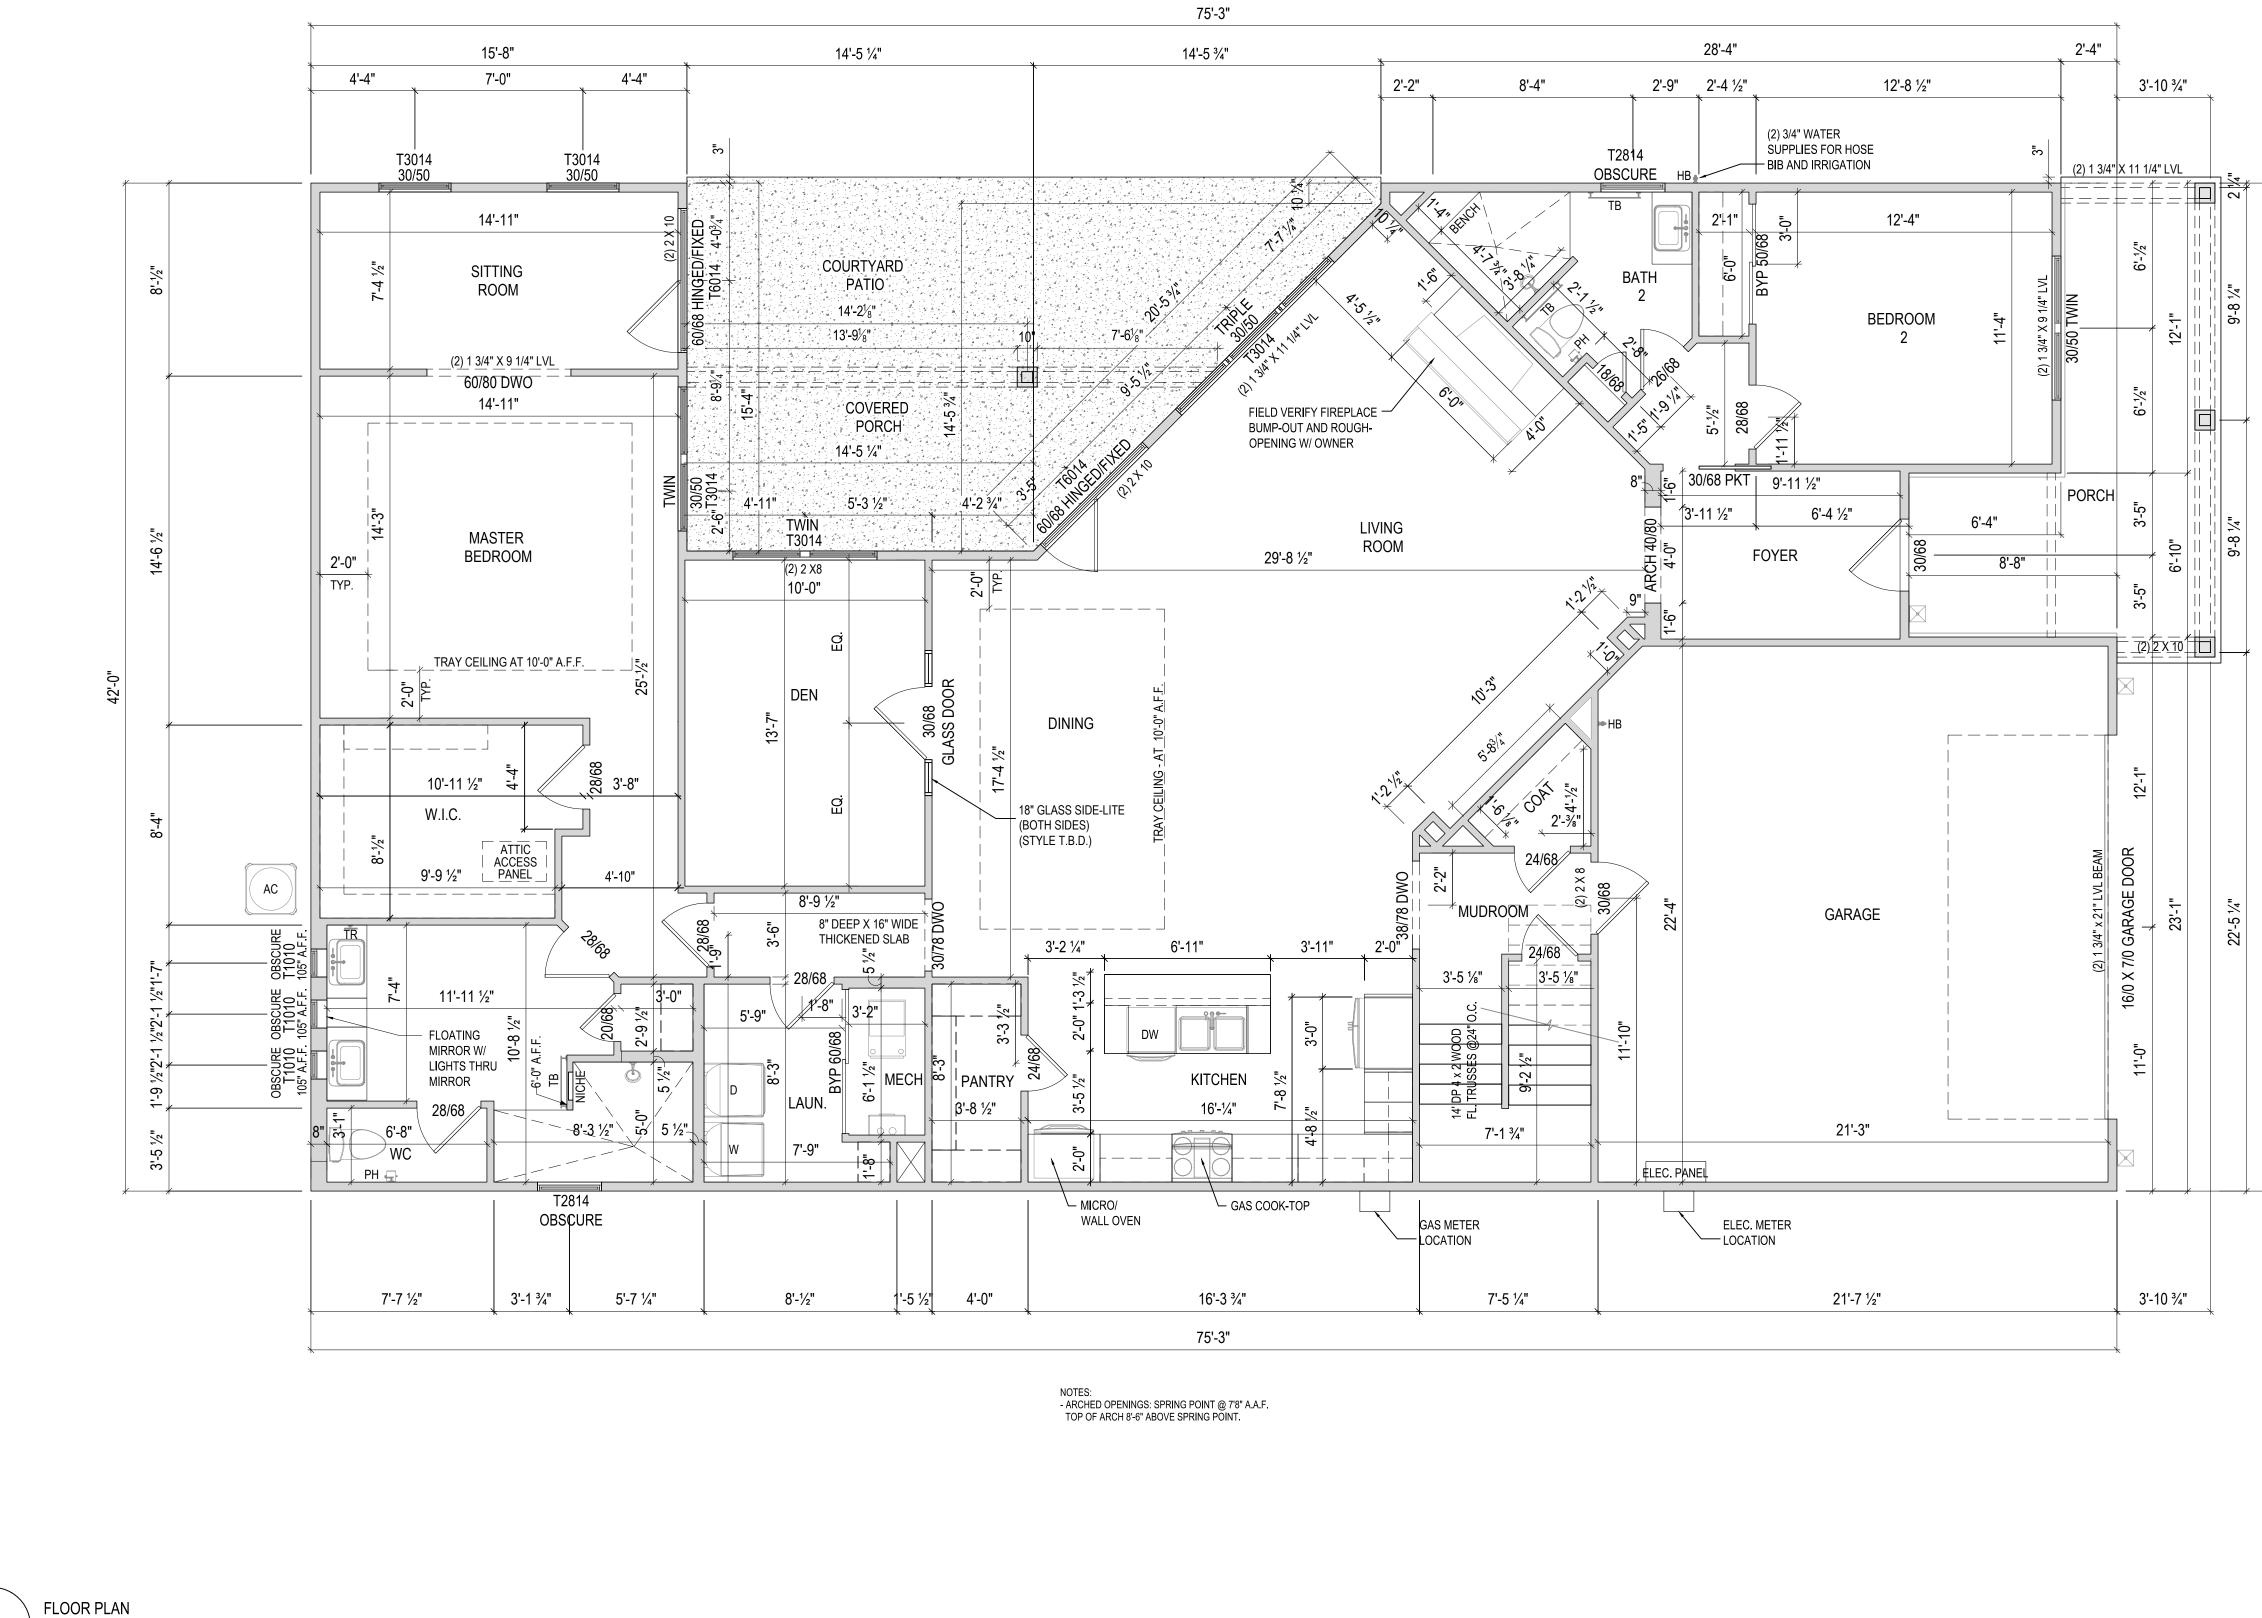

# Gas Furnace, water heater, fireplace, Cooktop and outside firepit

Higharc, Inc. is not an architectural firm nor are the artistic representations contained herein intended to be construed as readyto-use architectural plans, construction documents, drawings, renderings, or any other similar or related documents. All drawings are artist's representations only and solely intended to reflect design intent derived exclusively from the home building plans and associated information, data, and specifications provided by Epcon Foundation DG. Higharc, Inc. is not responsible, nor may it be held liable for any errors or omissions contained herein or resulting from its usage. Any usage of the representations should be reviewed by local professionals to ensure conformance with local and state codes and be field verified prior to the start of any construction.

NOT FOR CONSTRUCTION

A-101 1/8" = 1'-0" @ 11" x 17"

ΓΩ ō

7

Higharc, Inc. is not an architectural firm nor are the artistic representations contained herein intended to be construed as readyto-use architectural plans, construction documents, drawings, renderings, or any other similar or related documents. All drawings are artist's representations only and solely intended to reflect design intent derived exclusively from the home building plans and associated information, data, and specifications provided by Epcon Foundation DG. Higharc, Inc. is not responsible, nor may it be held liable for any errors or omissions contained herein or resulting from its usage. Any usage of the representations should be reviewed by local professionals to ensure conformance with local and state codes and be field verified prior to the start of any construction.