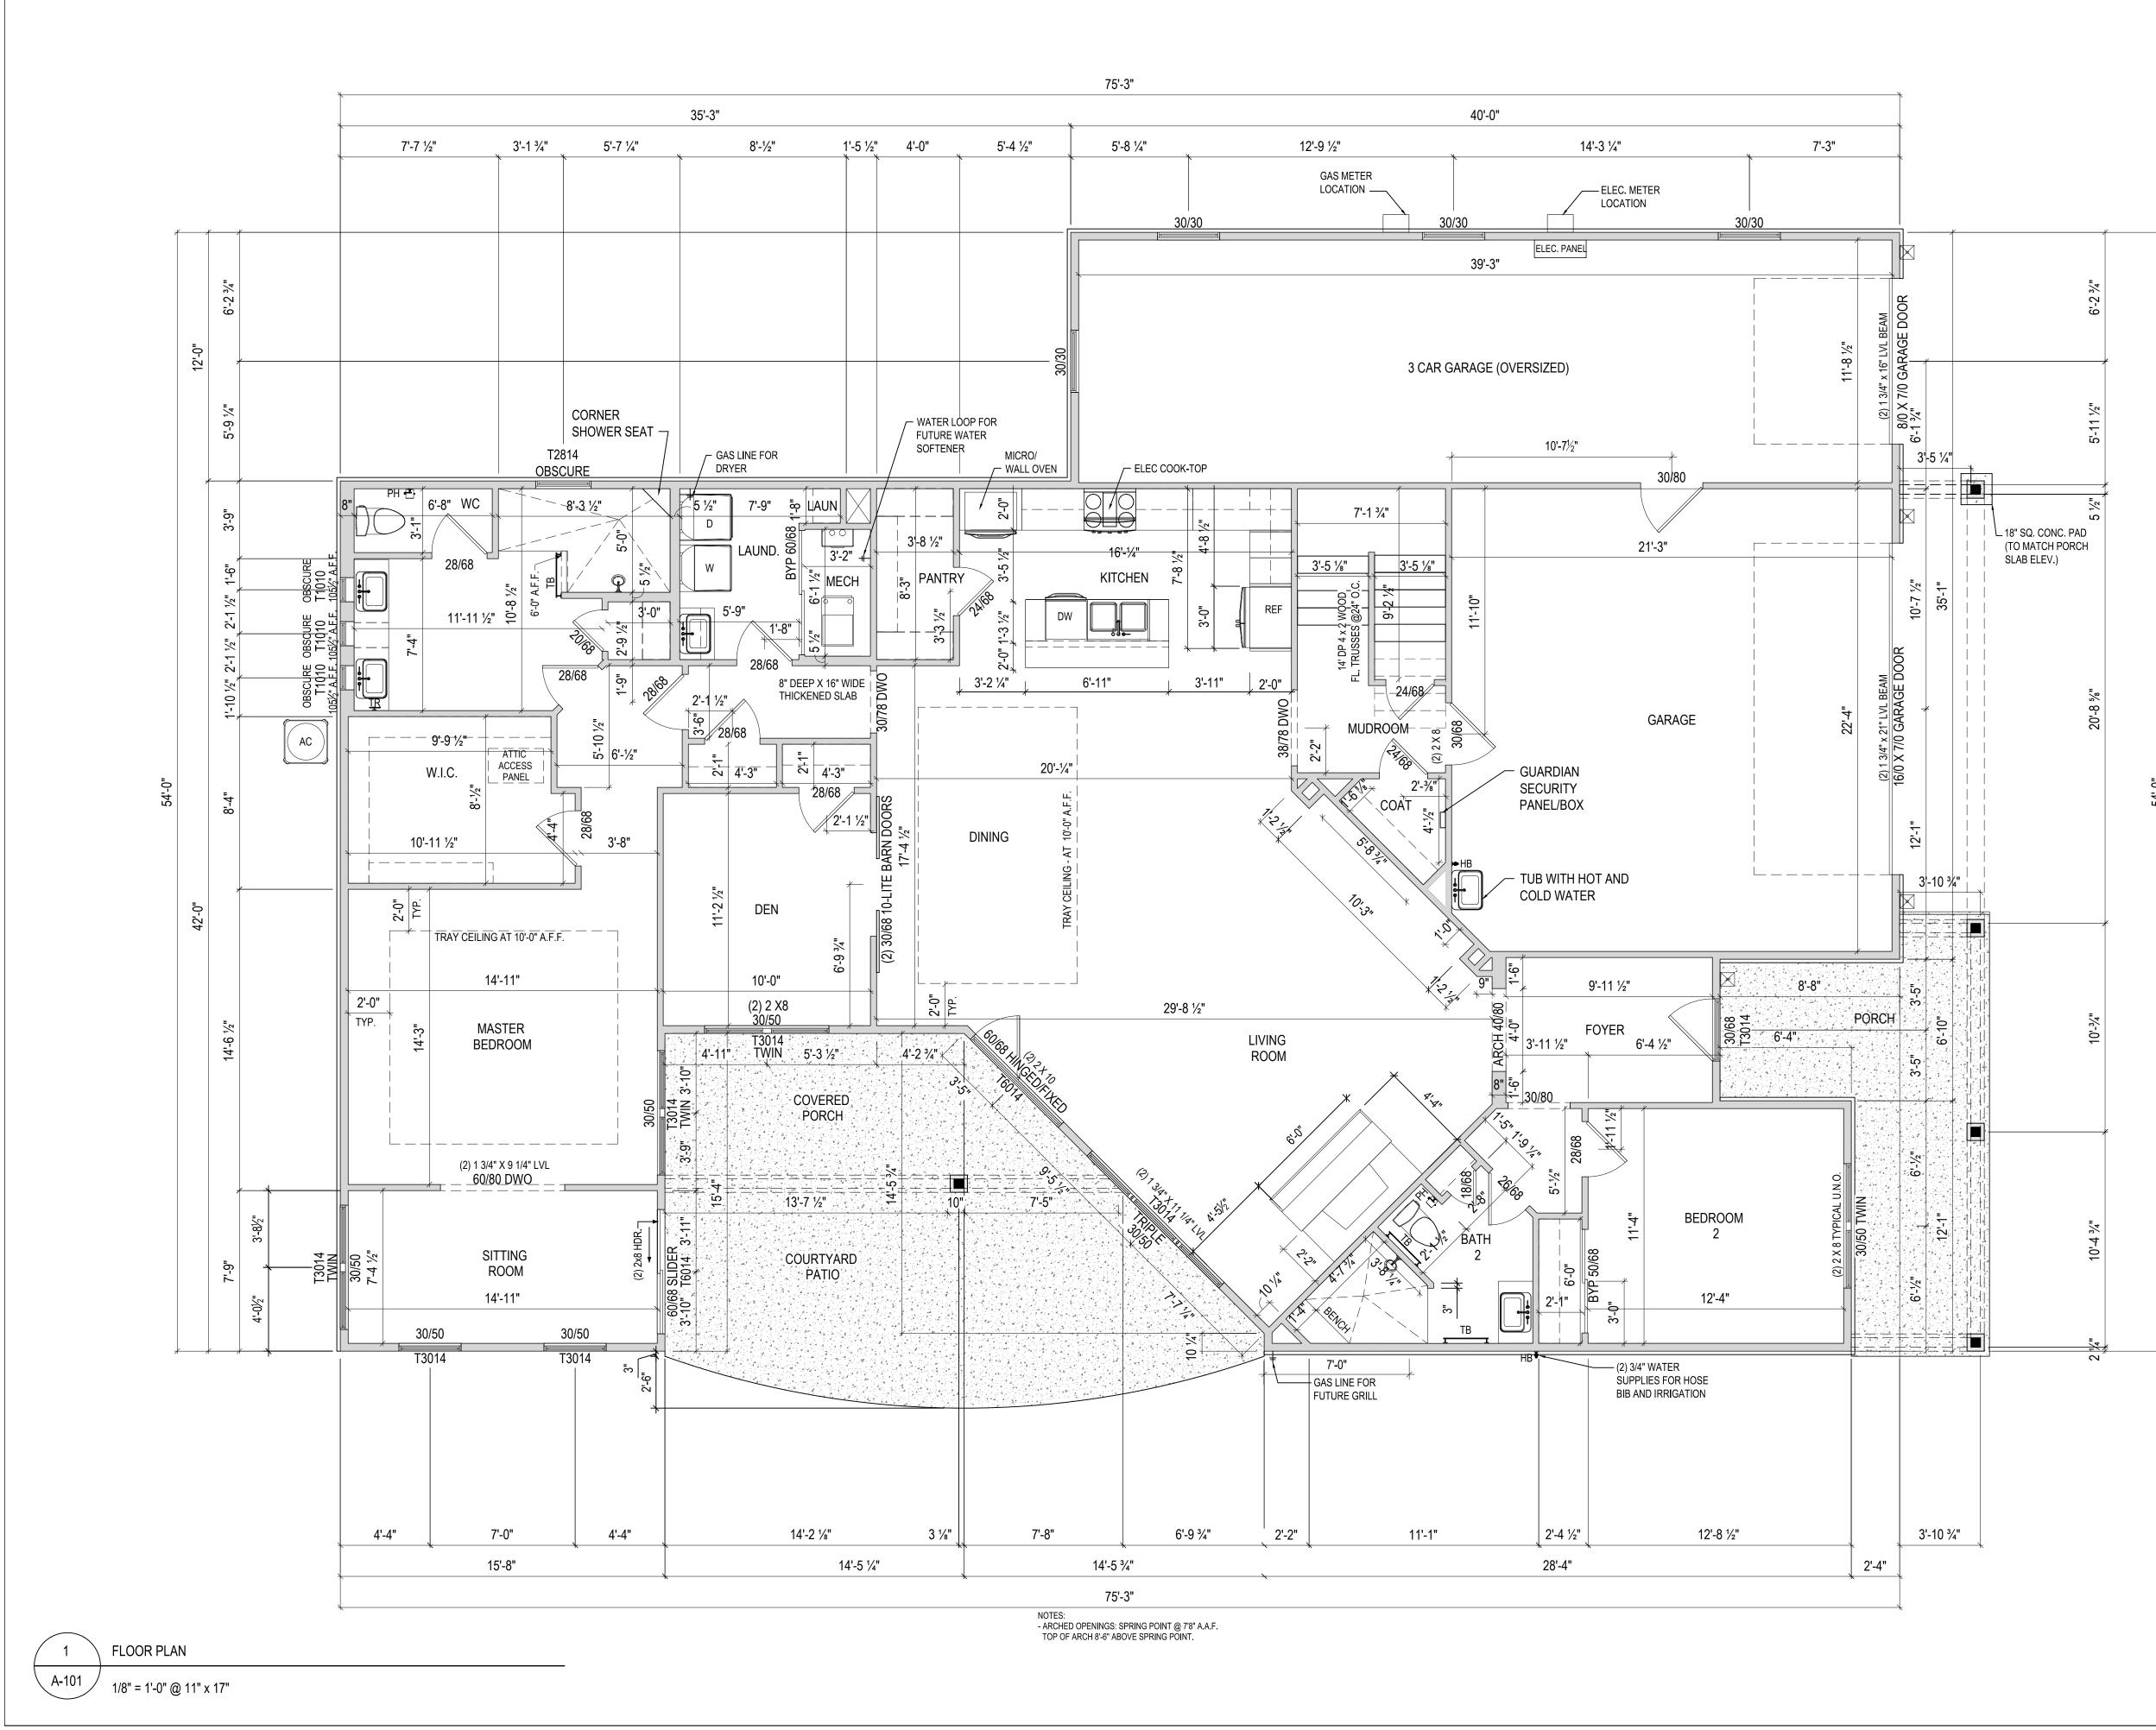

## BH 119 7882 N. Bel Haven Lane

2 Story Slab 1 large tankless heater 2 Hose bibs - no valves required 2 - tiled shower 1 - LH tub Irrigation system Wet bar - 2nd Floor Humidifier Valve Water softener Garage laundry tub Washer room laundry tub

Gas Furnace, water heater, fireplace and dryer

## BH 119

MASTER PLAN: Promenade Plus | ELEVATION: Elevation E | COMMUNITY: Bel Haven | LOT NUMBER: 119 | ADDRESS: 7882 N. Bel Haven Lane, West Chester, Ohio 45069 PLANS POWERED BY HIGHARC

| PROJECT SUMMARY                | GENERAL NOTE                                 | S            |
|--------------------------------|----------------------------------------------|--------------|
| BUILDING AREA                  | ONLY LOCATION SPECIF<br>OPTION SUMMARY AND   |              |
| CONDITIONED AREA               |                                              |              |
| FIRST FLOOR SF                 |                                              |              |
| SECOND FLOOR SF                | 1139 SF                                      |              |
| TOTAL CONDITIONED AREA :       | 3379 SF NUMBER OF STORIES: 2                 |              |
|                                | BUILDING WIDTH: 54'-3"                       |              |
|                                | BUILDING DEPTH: 79'-7"                       |              |
| TOTAL GARAGE AREA :            | 974 SF BUILDING HEIGHT: 23'-4                | 1/2"         |
| FRONT PORCH AND PORTICO AREA : | 184 SF                                       |              |
| REAR PORCH AREA :              | 146 SF                                       |              |
| PATIO AREA :                   | 197 SF GOVERNMENTA                           | AL CODES AND |
|                                | HOME TO BE BUILT TO C<br>PRACTICES AND STAND |              |
|                                |                                              |              |