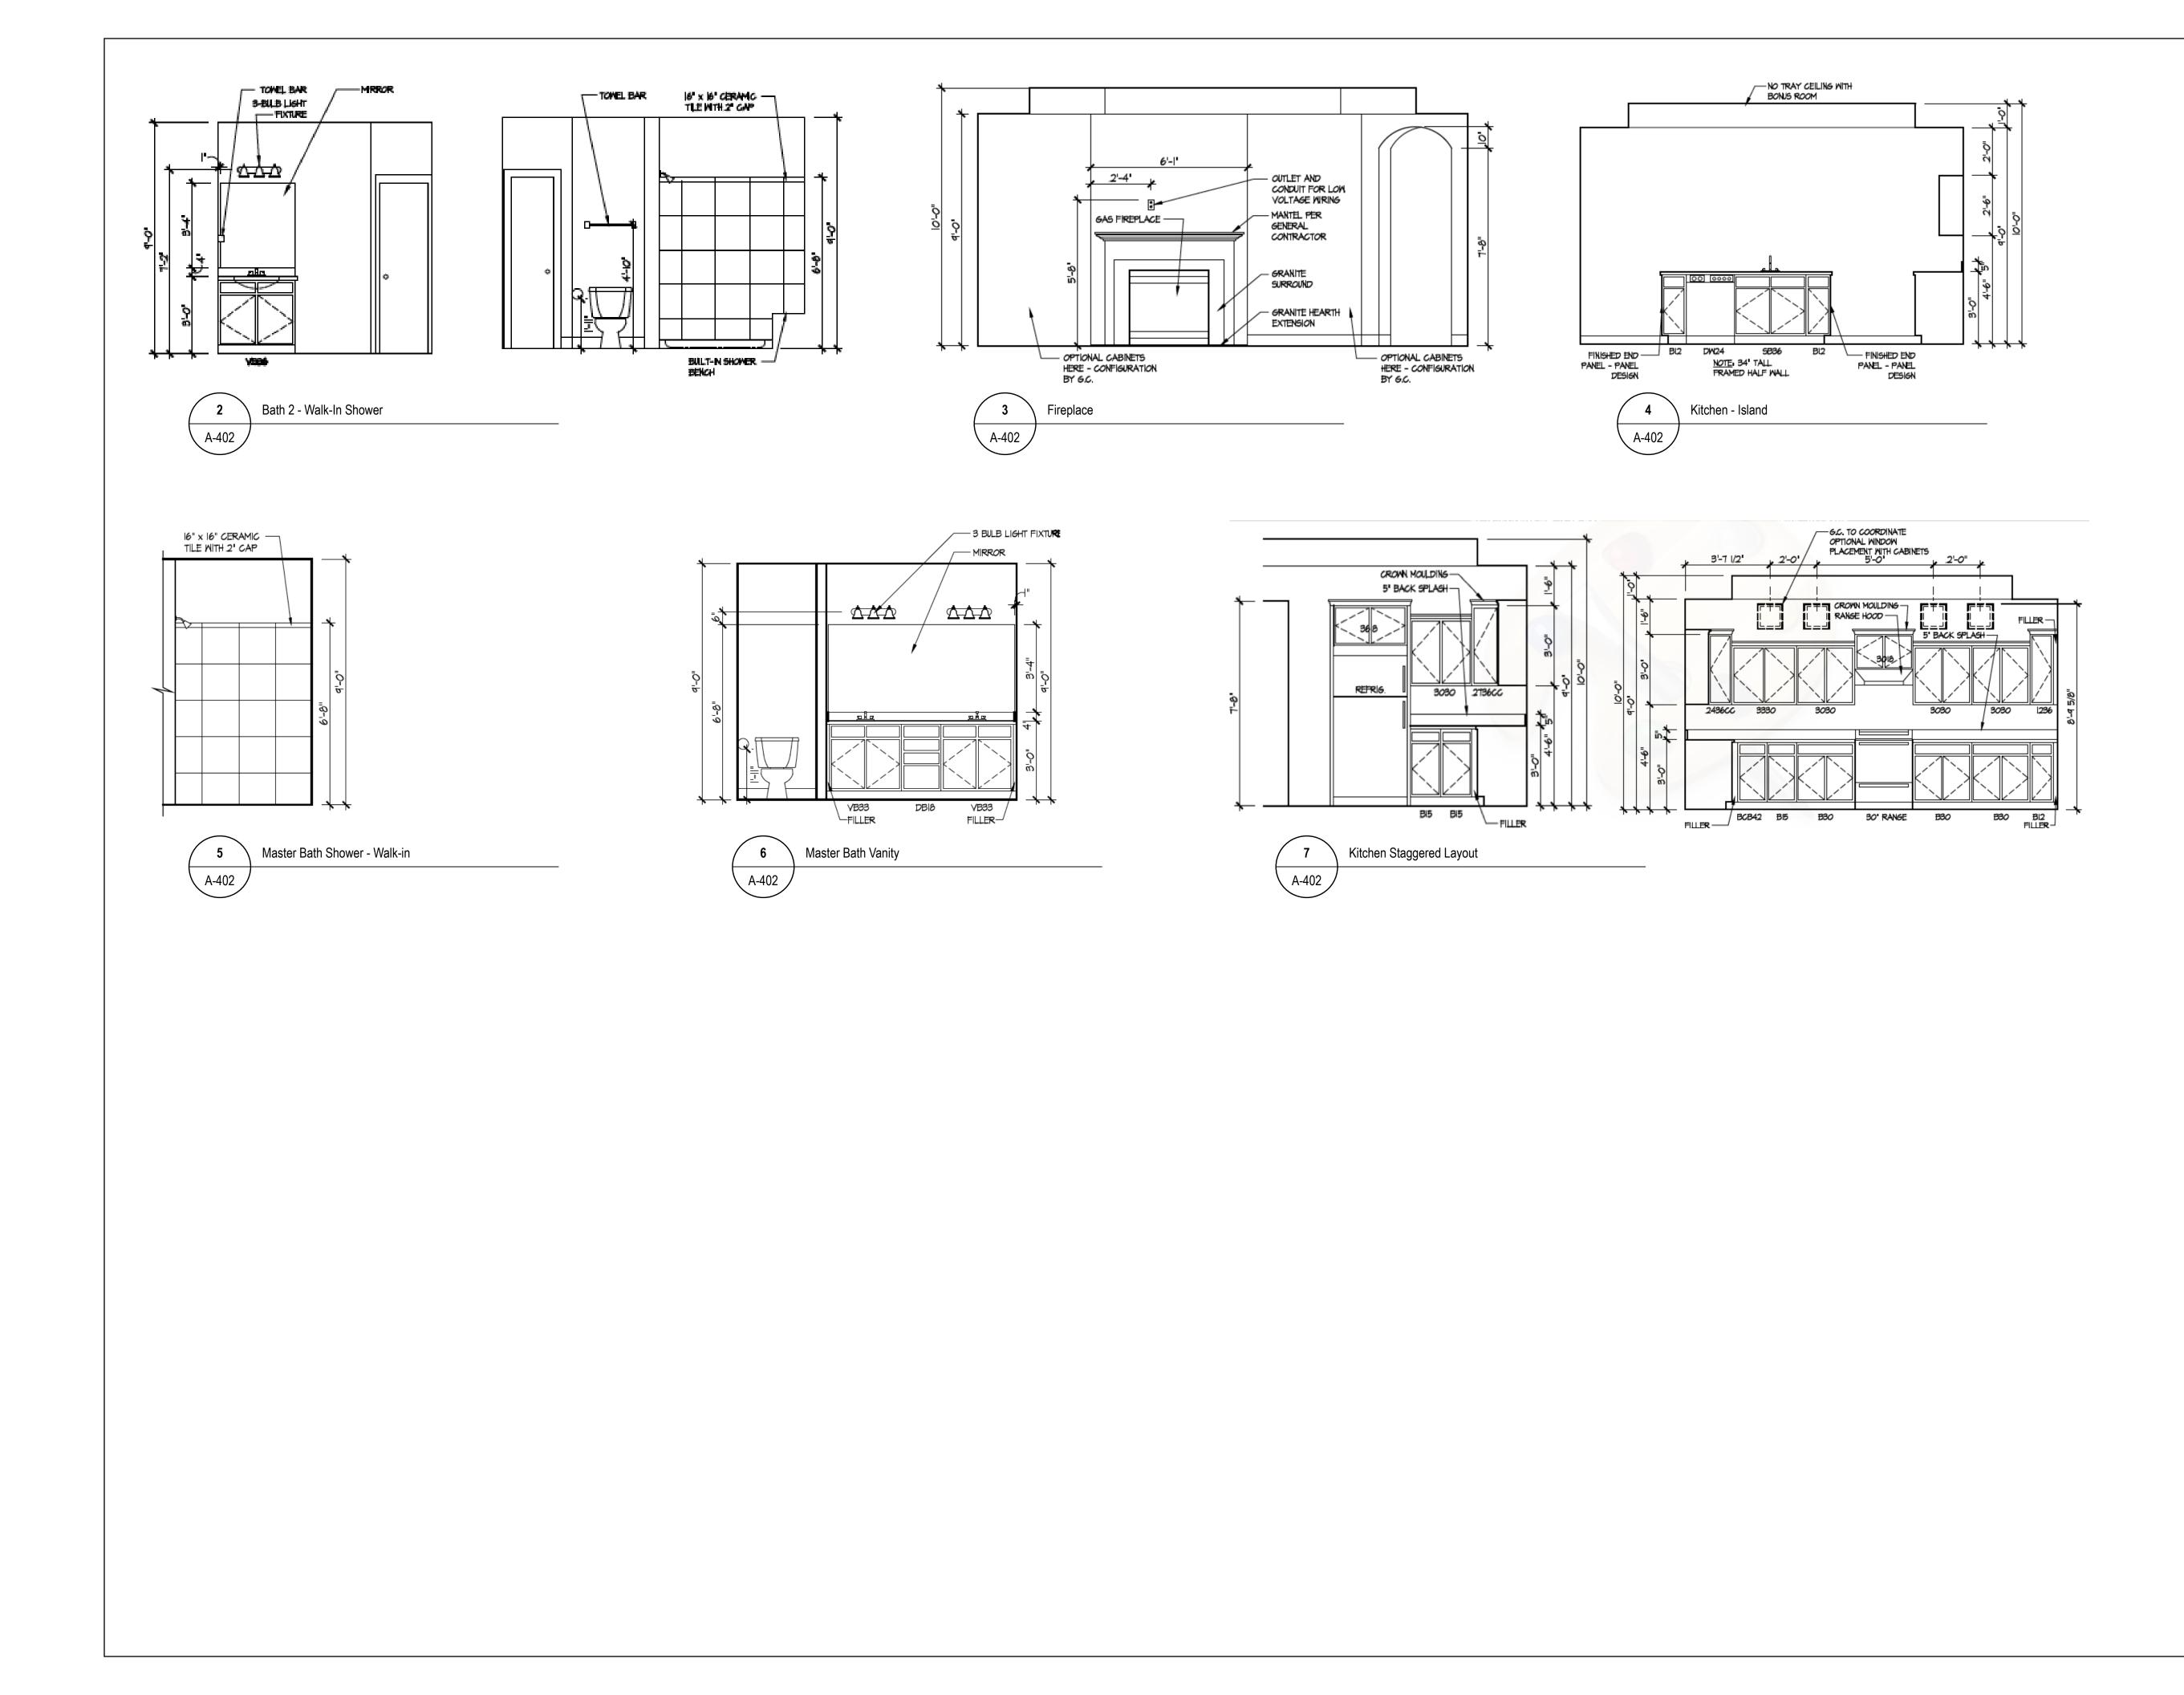

## PROJECT

PLAN: Promenade Plus for BH 119 ELEV: Elevation E LOT: 119

DRAWING TITLE

DETAILS

SHEET NUMBER

NOT FOR CONSTRUCTION

© 2024 HIGHARC, INC