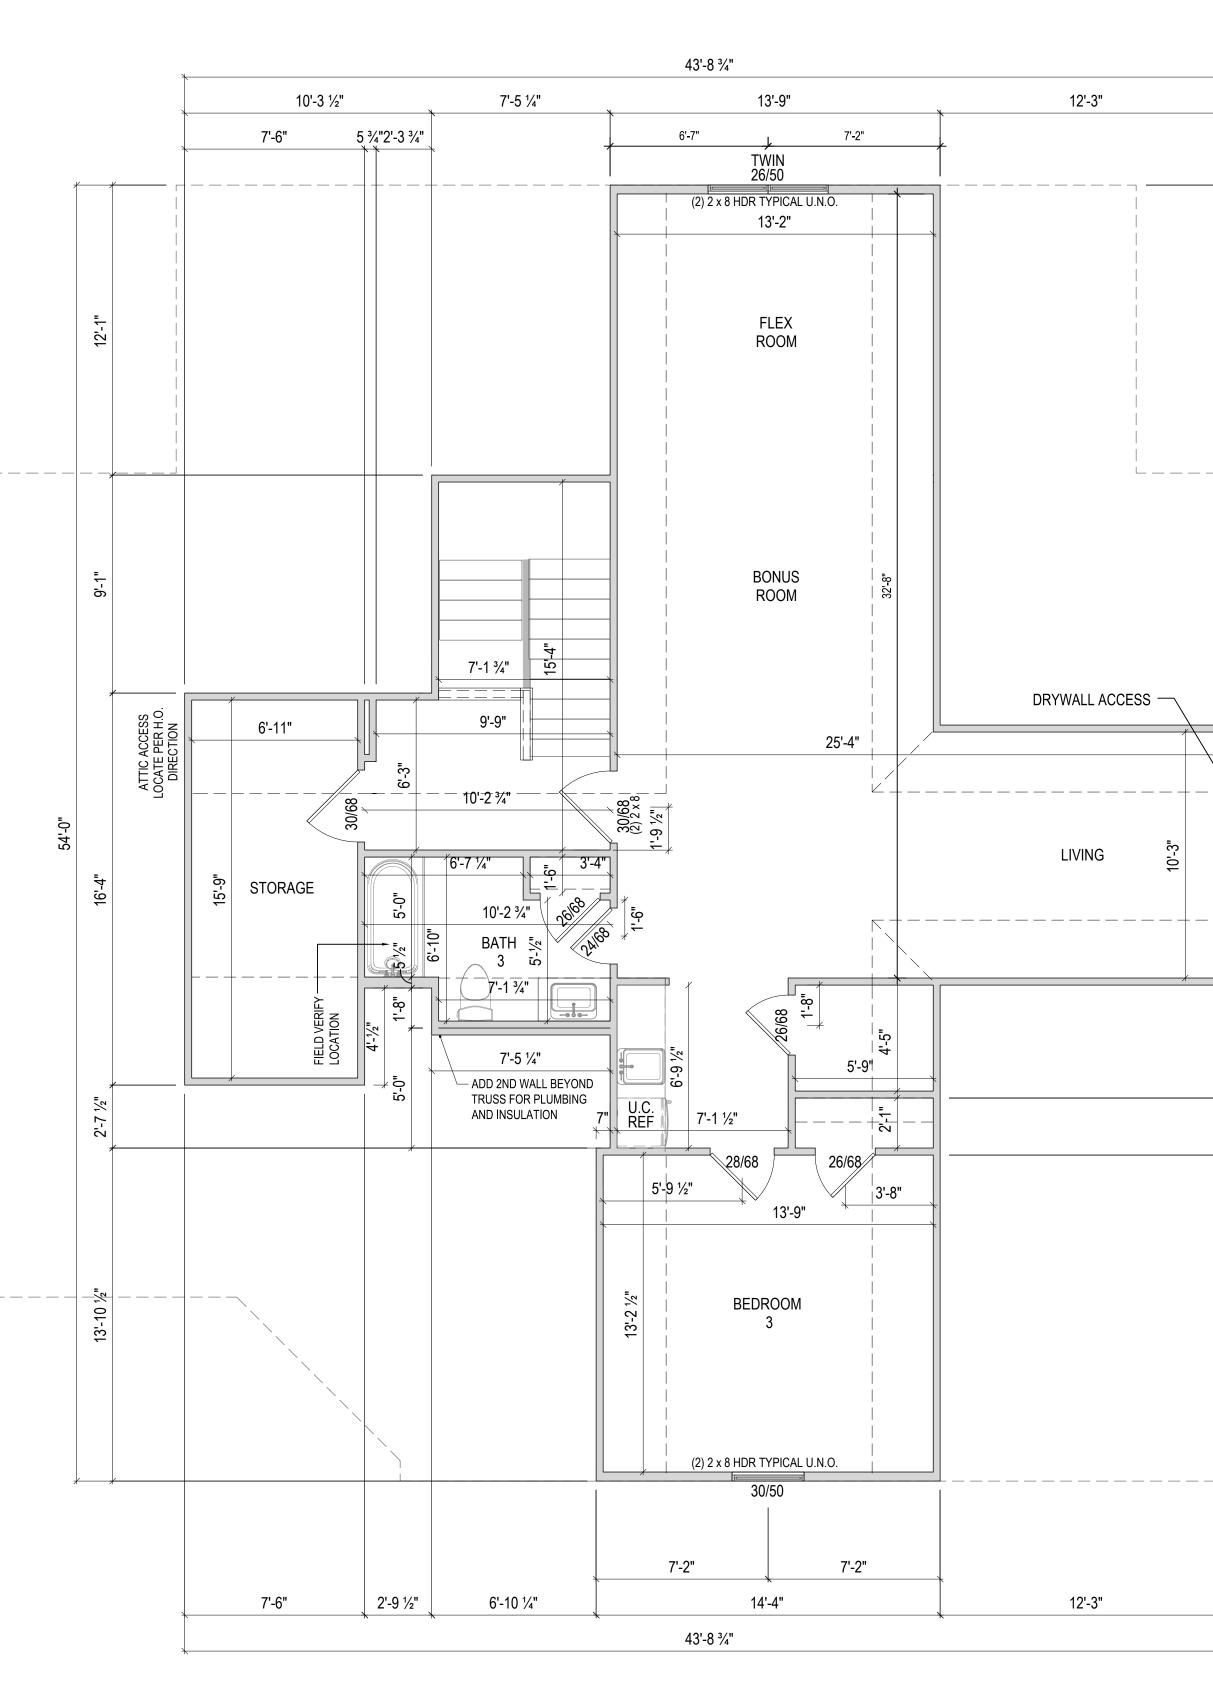

## BH 119 7882 N. Bel Haven Lane

2 Story Slab 1 large tankless heater 2 Hose bibs - no valves required 2 - tiled shower 1 - LH tub Irrigation system Wet bar - 2nd Floor Humidifier Valve Water softener Garage laundry tub Washer room laundry tub

Gas Furnace, water heater, fireplace and dryer