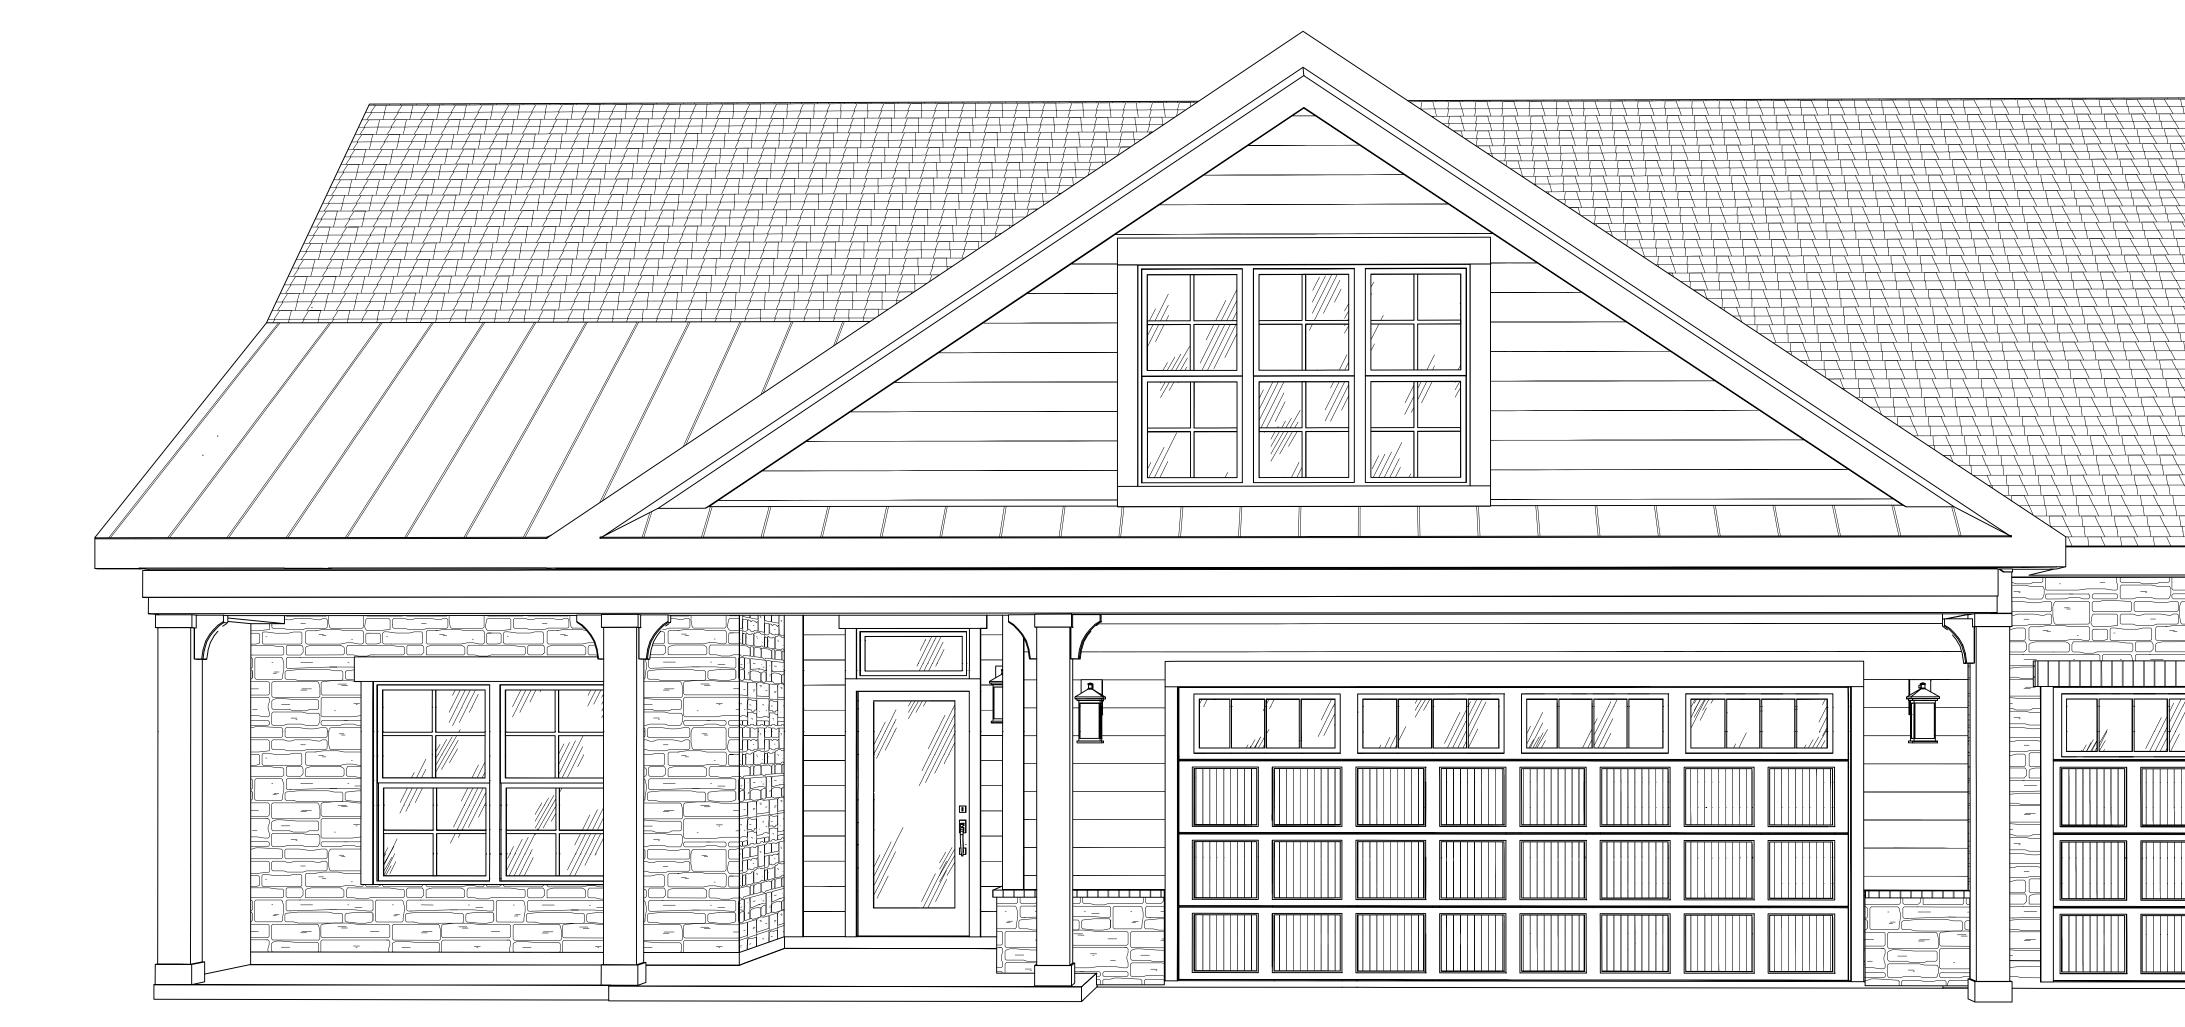

## BH 119

MASTER PLAN: Promenade Plus | ELEVATION: Elevation E | COMMUNITY: Bel Haven | LOT NUMBER: 119 | ADDRESS: 7882 N. Bel Haven Lane, West Chester, Ohio 45069 PLANS POWERED BY HIGHARC

| PROJECT SUMMARY                | GENERAL NOTE                                 | S            |
|--------------------------------|----------------------------------------------|--------------|
| BUILDING AREA                  | ONLY LOCATION SPECIF<br>OPTION SUMMARY AND   |              |
| CONDITIONED AREA               |                                              |              |
| FIRST FLOOR SF                 |                                              |              |
| SECOND FLOOR SF                | 1139 SF                                      |              |
| TOTAL CONDITIONED AREA :       | 3379 SF NUMBER OF STORIES: 2                 |              |
|                                | BUILDING WIDTH: 54'-3"                       |              |
|                                | BUILDING DEPTH: 79'-7"                       |              |
| TOTAL GARAGE AREA :            | 974 SF BUILDING HEIGHT: 23'-4                | 1/2"         |
| FRONT PORCH AND PORTICO AREA : | 184 SF                                       |              |
| REAR PORCH AREA :              | 146 SF                                       |              |
| PATIO AREA :                   | 197 SF GOVERNMENTA                           | AL CODES AND |
|                                | HOME TO BE BUILT TO C<br>PRACTICES AND STAND |              |
|                                |                                              |              |