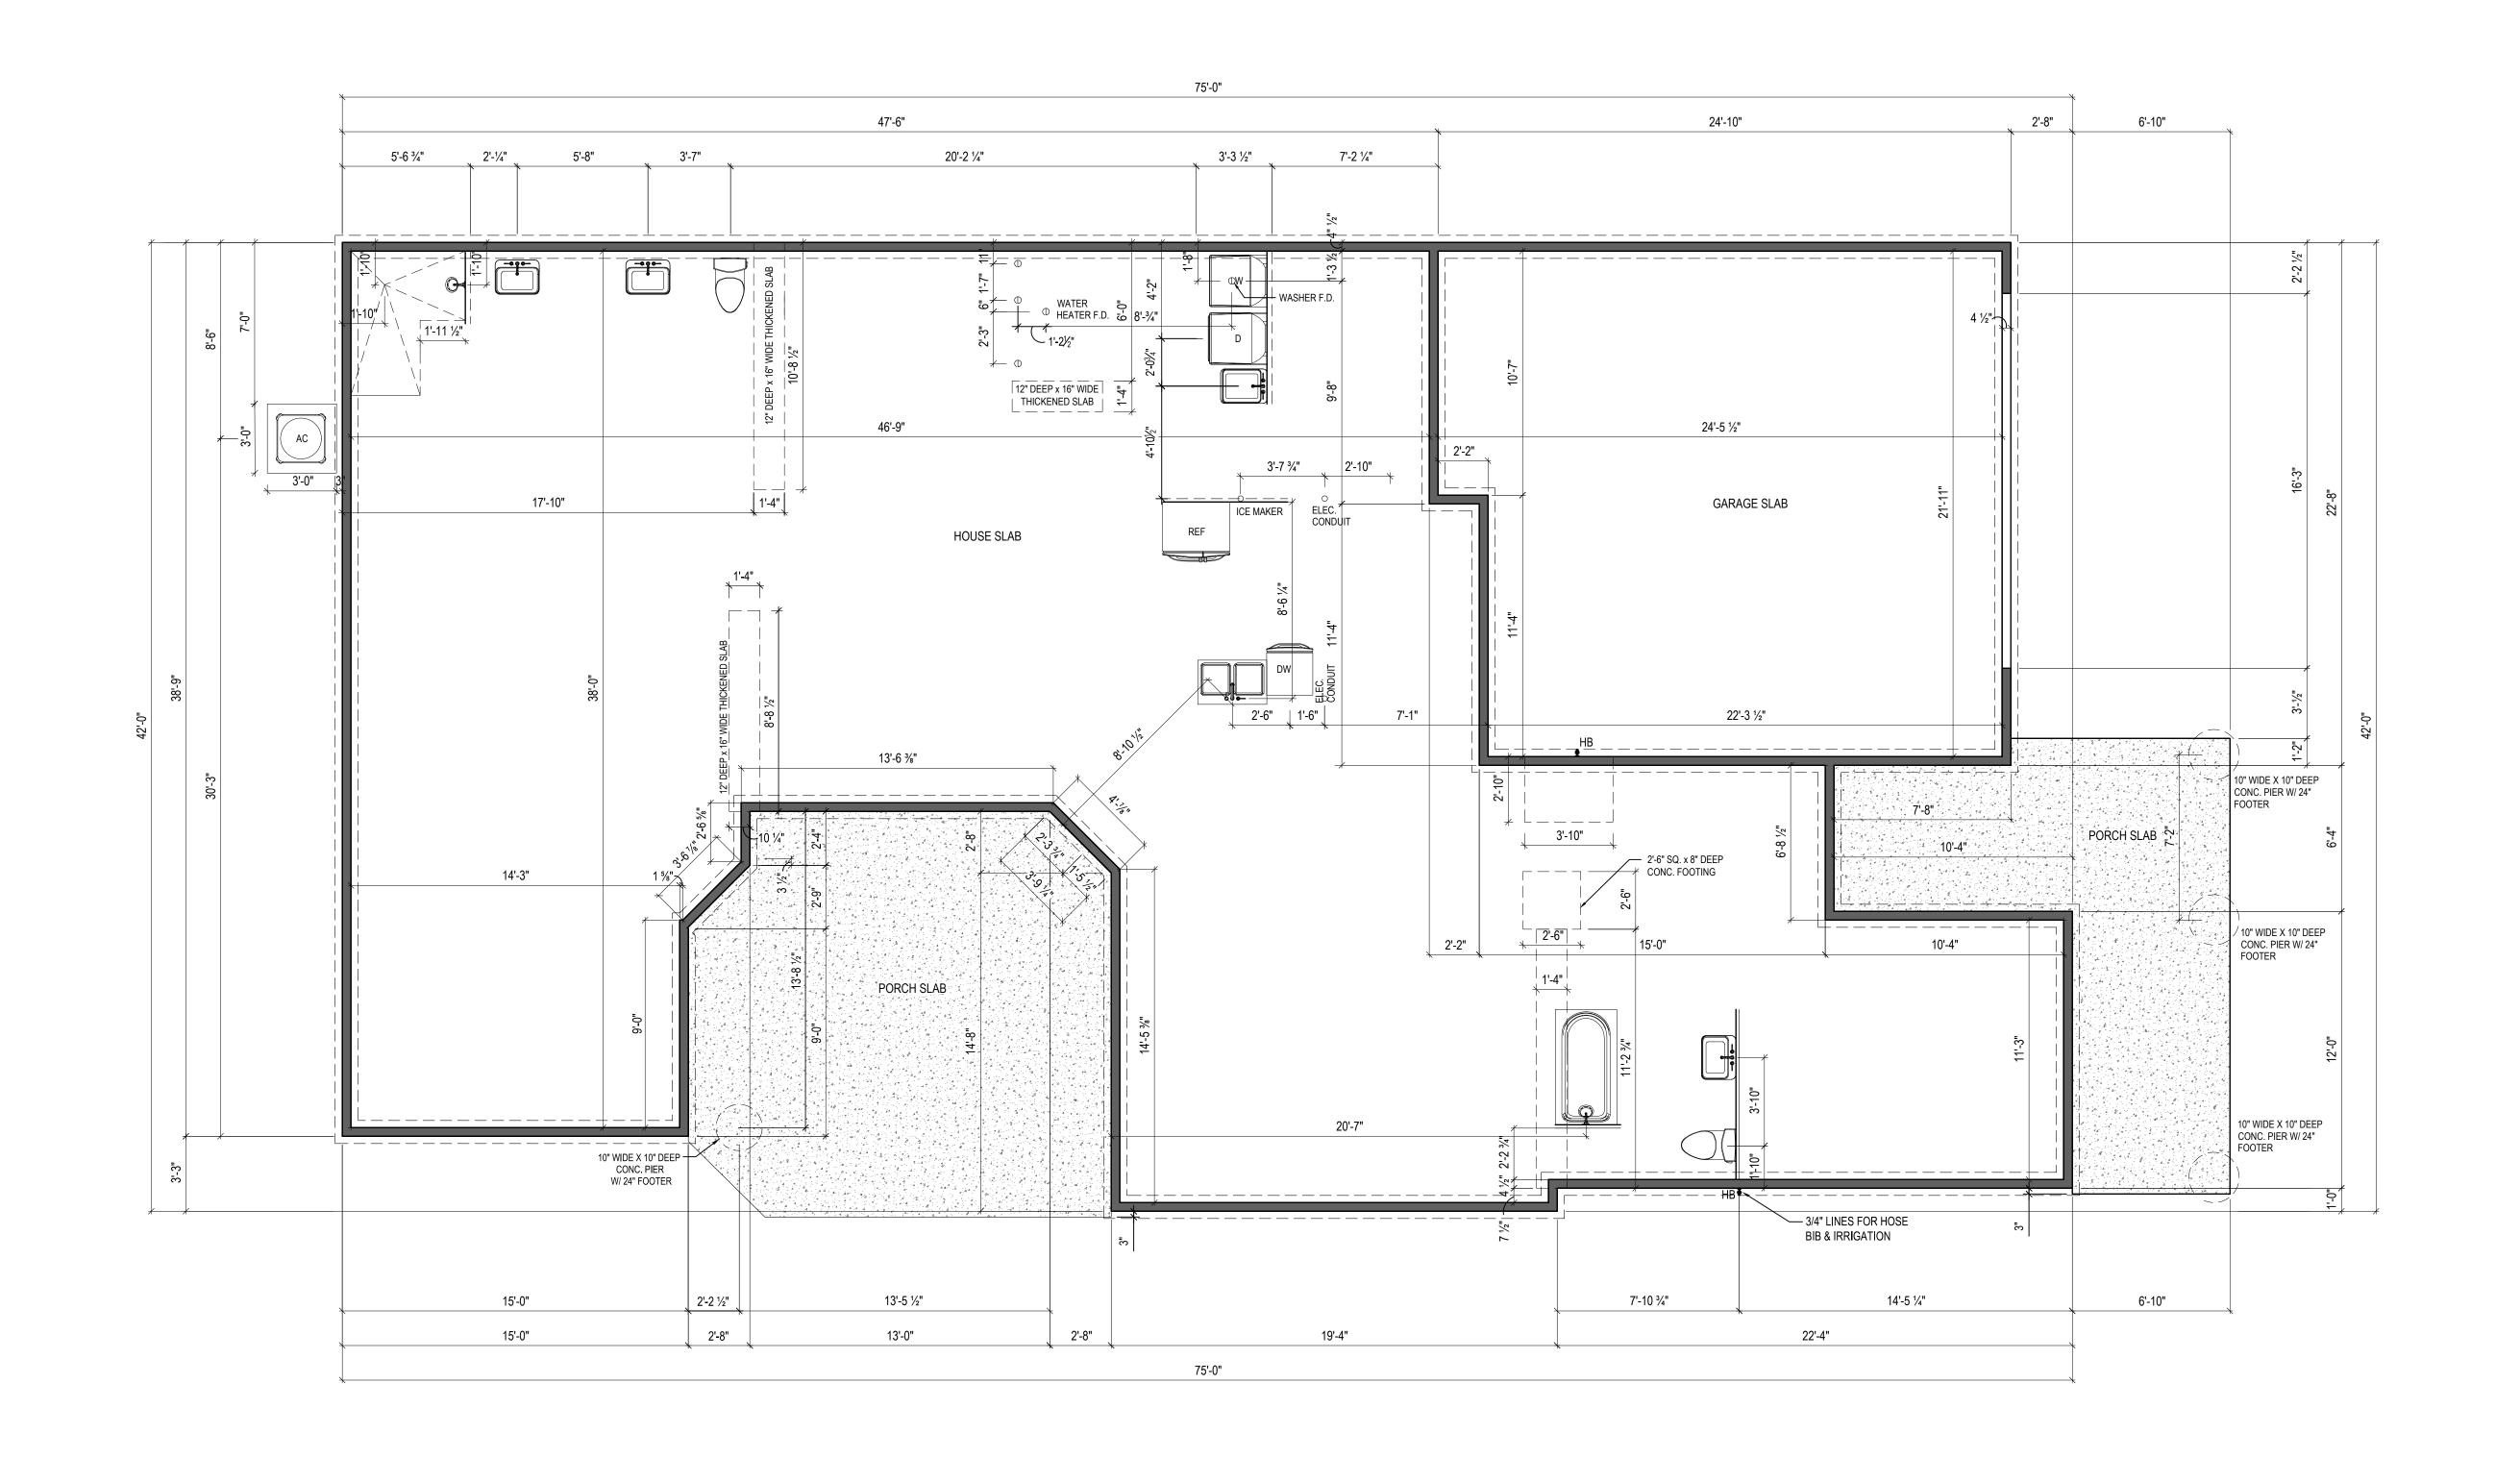

ISSUE DESCRIPTION DATE

01 BUILDER SET 5/29/2024

PROJECT

PLAN: BH Portico D2 D2+ - 4.5"
ELEV: Elevation E - Euro Country
LOT: 120

DRAWING TITLE

FOUNDATION PLAN

SHEET NUMBER

A-050

NOT FOR CONSTRUCTION

© 2024 HIGHARC, INC

NOTES: THICKENED SLAB SHALL BE REINFORCED WITH CONTINUOUS (2) #4 REBAR

FOUNDATION PLAN

1/8" = 1'-0" @ 11" x 17"

NOTES: - ARCHED OPENINGS: SPRING POINT @ 7'8" A.A.F. TOP OF ARCH 8'-6" ABOVE SPRING POINT.