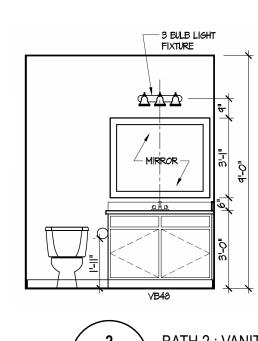

SHEET NUMBER

A-101

NOT FOR CONSTRUCTION

© 2024 HIGHARC, INC

BATH 2: TUB/SHWR

| ISSUE | DESCRIPTION | DATE      |
|-------|-------------|-----------|
| 01    | BUILDER SET | 5/29/2024 |
|       |             |           |
|       |             |           |