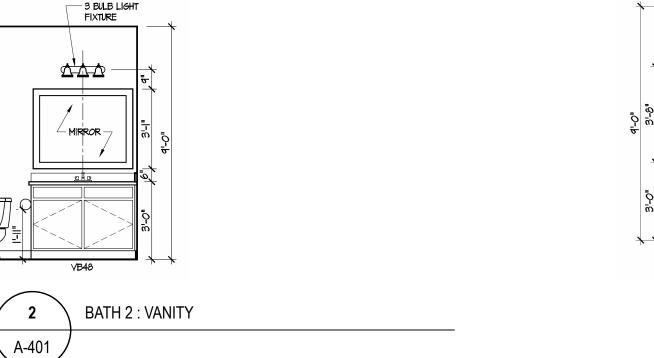

SHEET NUMBER

A-101

NOT FOR CONSTRUCTION

© 2024 HIGHARC, INC

BATH 2: TUB/SHWR

| ISSUE | DESCRIPTION | DATE      |
|-------|-------------|-----------|
| 01    | BUILDER SET | 5/29/2024 |
|       |             |           |
|       |             |           |