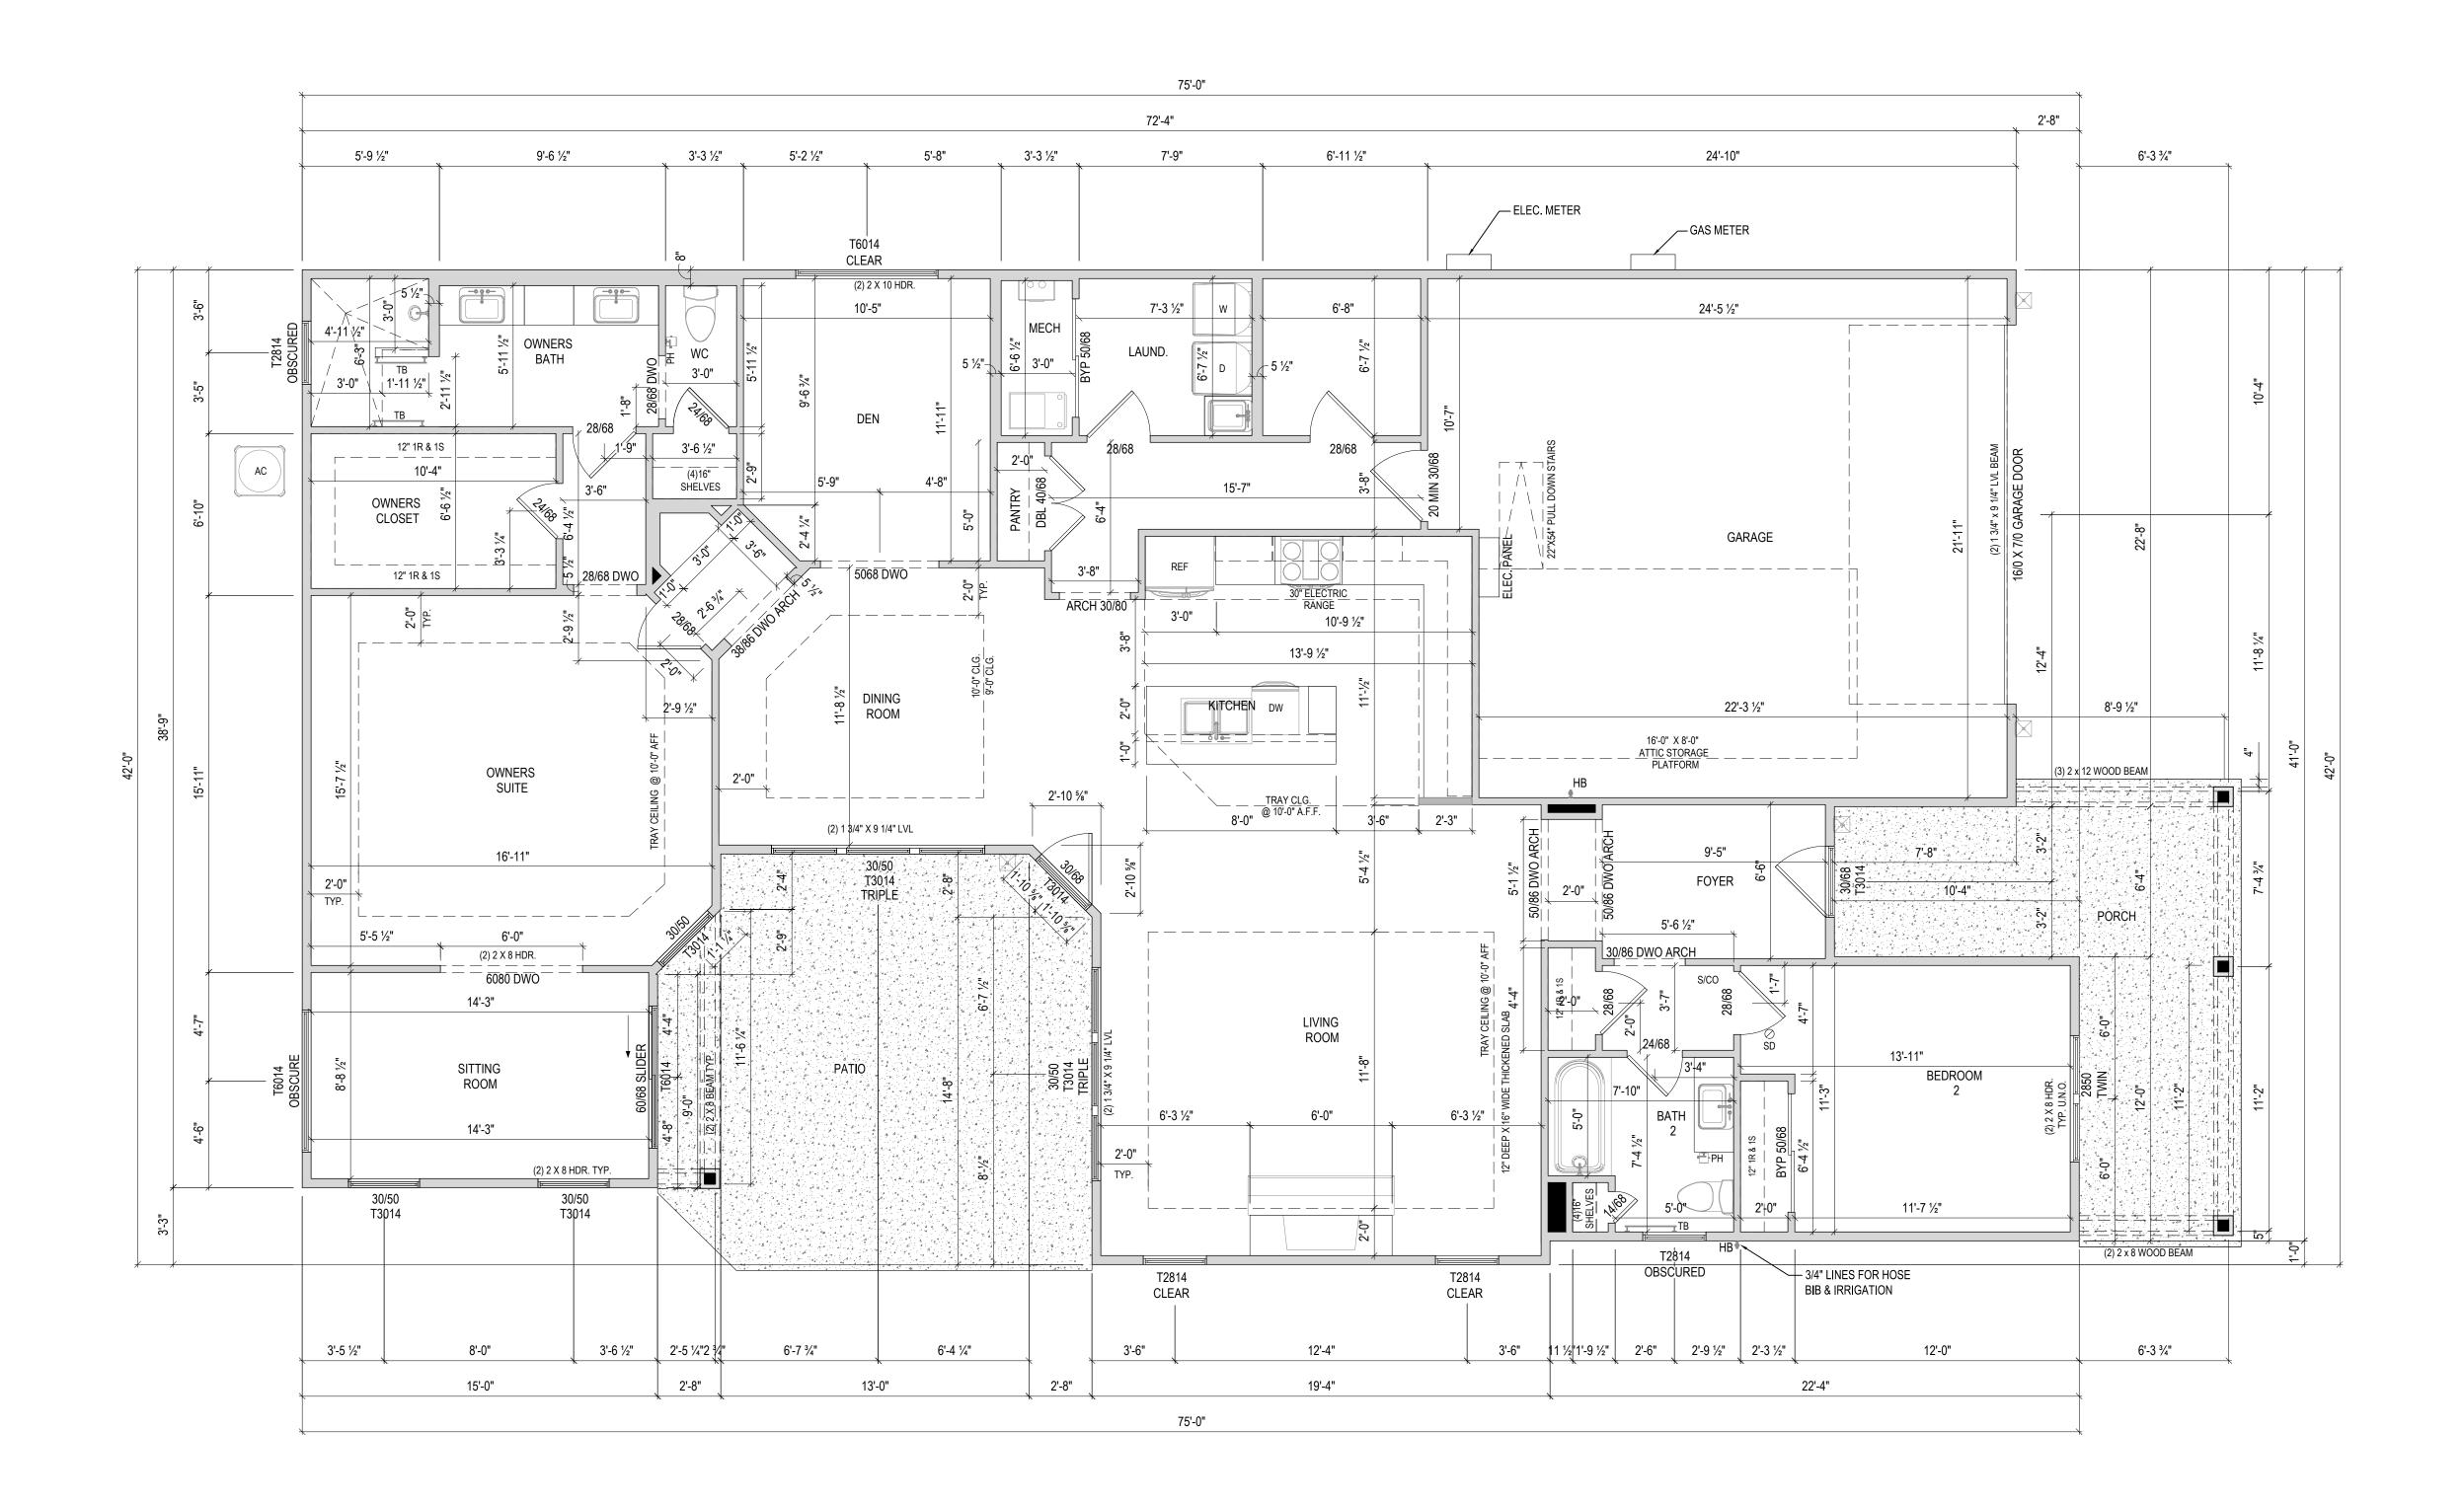

| ISSUE | DESCRIPTION | DATE      |
|-------|-------------|-----------|
| 01    | BUILDER SET | 5/29/2024 |

PROJECT

PLAN: BH Portico D2 D2+ - 4.5"

ELEV: Elevation E - Euro Country

LOT: 120

DRAWING TITLE

FIRST FLOOR PLAN

SHEET NUMBER

A-101

NOT FOR CONSTRUCTION

© 2024 HIGHARC, INC

BATH 2: TUB/SHWR

| ISSUE | DESCRIPTION | DATE      |
|-------|-------------|-----------|
| 01    | BUILDER SET | 5/29/2024 |
|       |             |           |
|       |             |           |