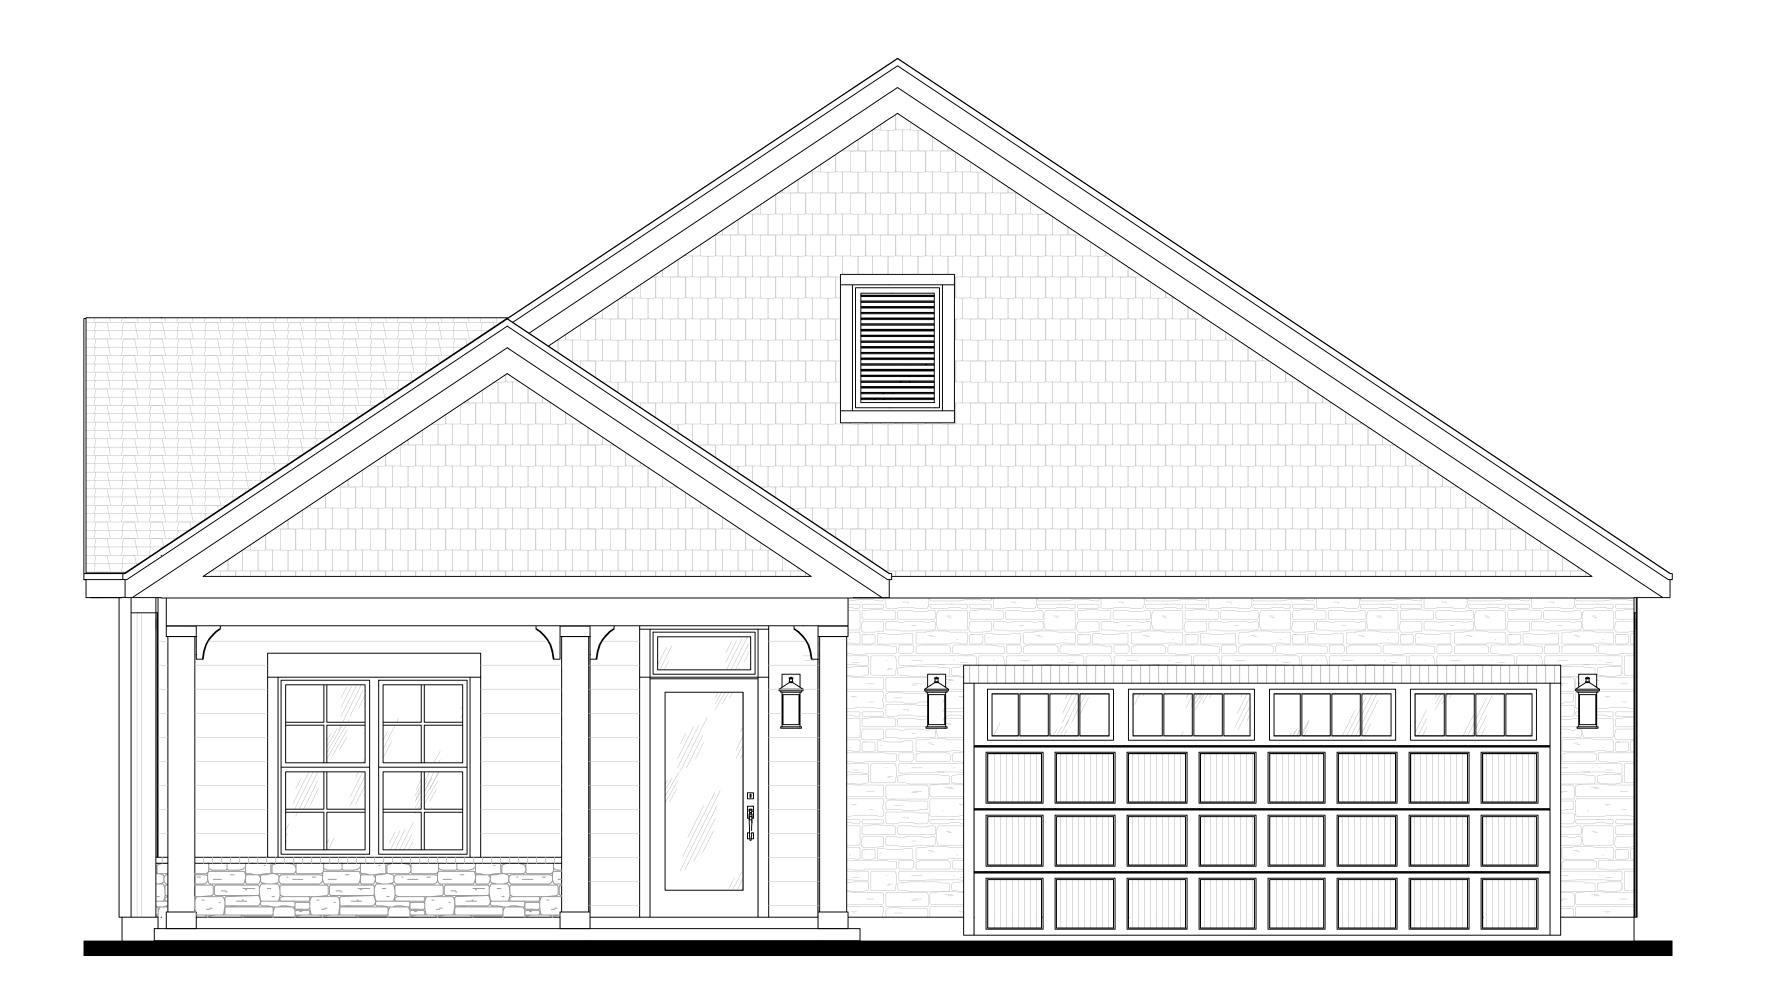

## BH 120

MASTER PLAN: Portico Plus | ELEVATION: Elevation E - Euro Country | COMMUNITY: Bel Haven | LOT NUMBER: 120 | ADDRESS: 7878 N. Bel Haven Lane, West Chester, Ohio 45069 PLANS POWERED BY HIGHARC

| ISSUE | DESCRIPTION | DATE      |
|-------|-------------|-----------|
| 01    | BUILDER SET | 5/29/2024 |
|       |             |           |

PLAN: BH Portico D2 D2+ - 4.5" ELEV: Elevation E - Euro Country LOT: 120