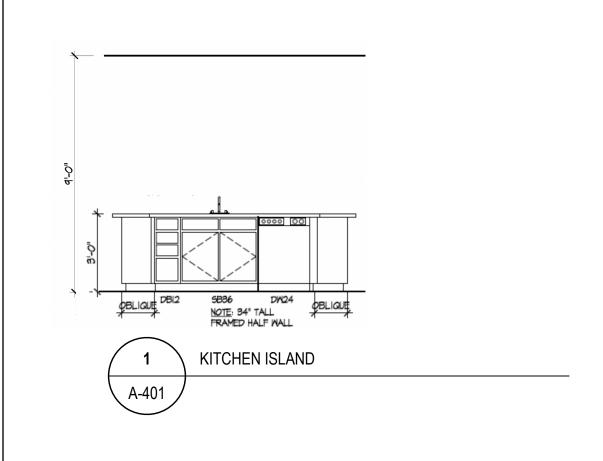

PLAN: BH Portico D2 D2+ - 4.5" ELEV: Elevation E - Euro Country LOT: 120

DRAWING TITLE

DETAILS

SHEET NUMBER

A-401

NOT FOR CONSTRUCTION

© 2024 HIGHARC, INC