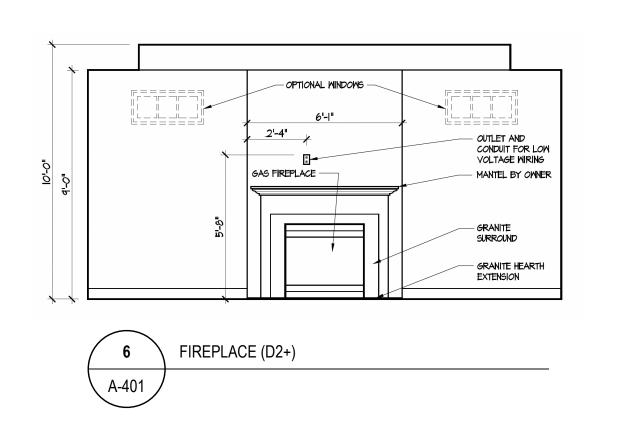

PLAN: BH Portico D2 D2+ - 4.5" ELEV: Elevation E - Euro Country LOT: 120

DRAWING TITLE

DETAILS

SHEET NUMBER

A-401

NOT FOR CONSTRUCTION

© 2024 HIGHARC, INC