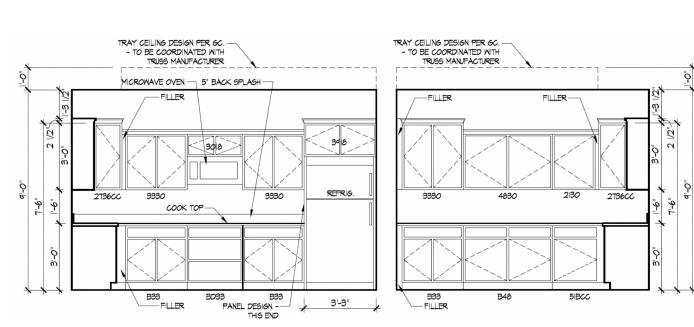

PLAN: BH Portico D2 D2+ - 4.5" ELEV: Elevation E - Euro Country LOT: 120

DRAWING TITLE

DETAILS

SHEET NUMBER

A-401

NOT FOR CONSTRUCTION

© 2024 HIGHARC, INC