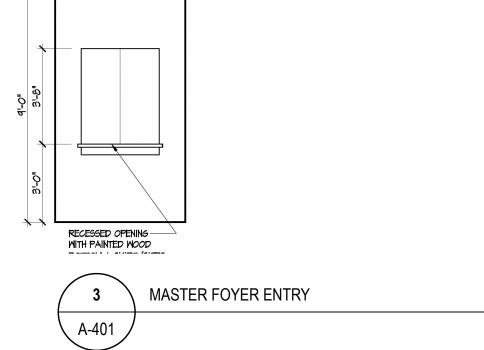

PLAN: BH Portico D2 D2+ - 4.5" ELEV: Elevation E - Euro Country LOT: 120

DRAWING TITLE

DETAILS

SHEET NUMBER

A-401

NOT FOR CONSTRUCTION

© 2024 HIGHARC, INC