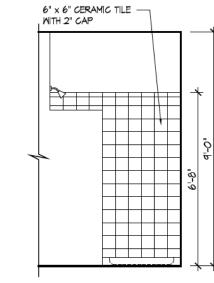

PLAN: BH Portico D2 D2+ - 4.5" ELEV: Elevation E - Euro Country LOT: 120

DRAWING TITLE

DETAILS

SHEET NUMBER

A-401

NOT FOR CONSTRUCTION

© 2024 HIGHARC, INC