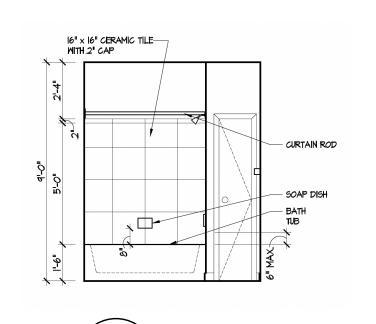

SHEET NUMBER

A-101

NOT FOR CONSTRUCTION

© 2024 HIGHARC, INC

BATH 2: TUB/SHWR

| ISSUE | DESCRIPTION | DATE      |
|-------|-------------|-----------|
| 01    | BUILDER SET | 5/29/2024 |
|       |             |           |
|       |             |           |