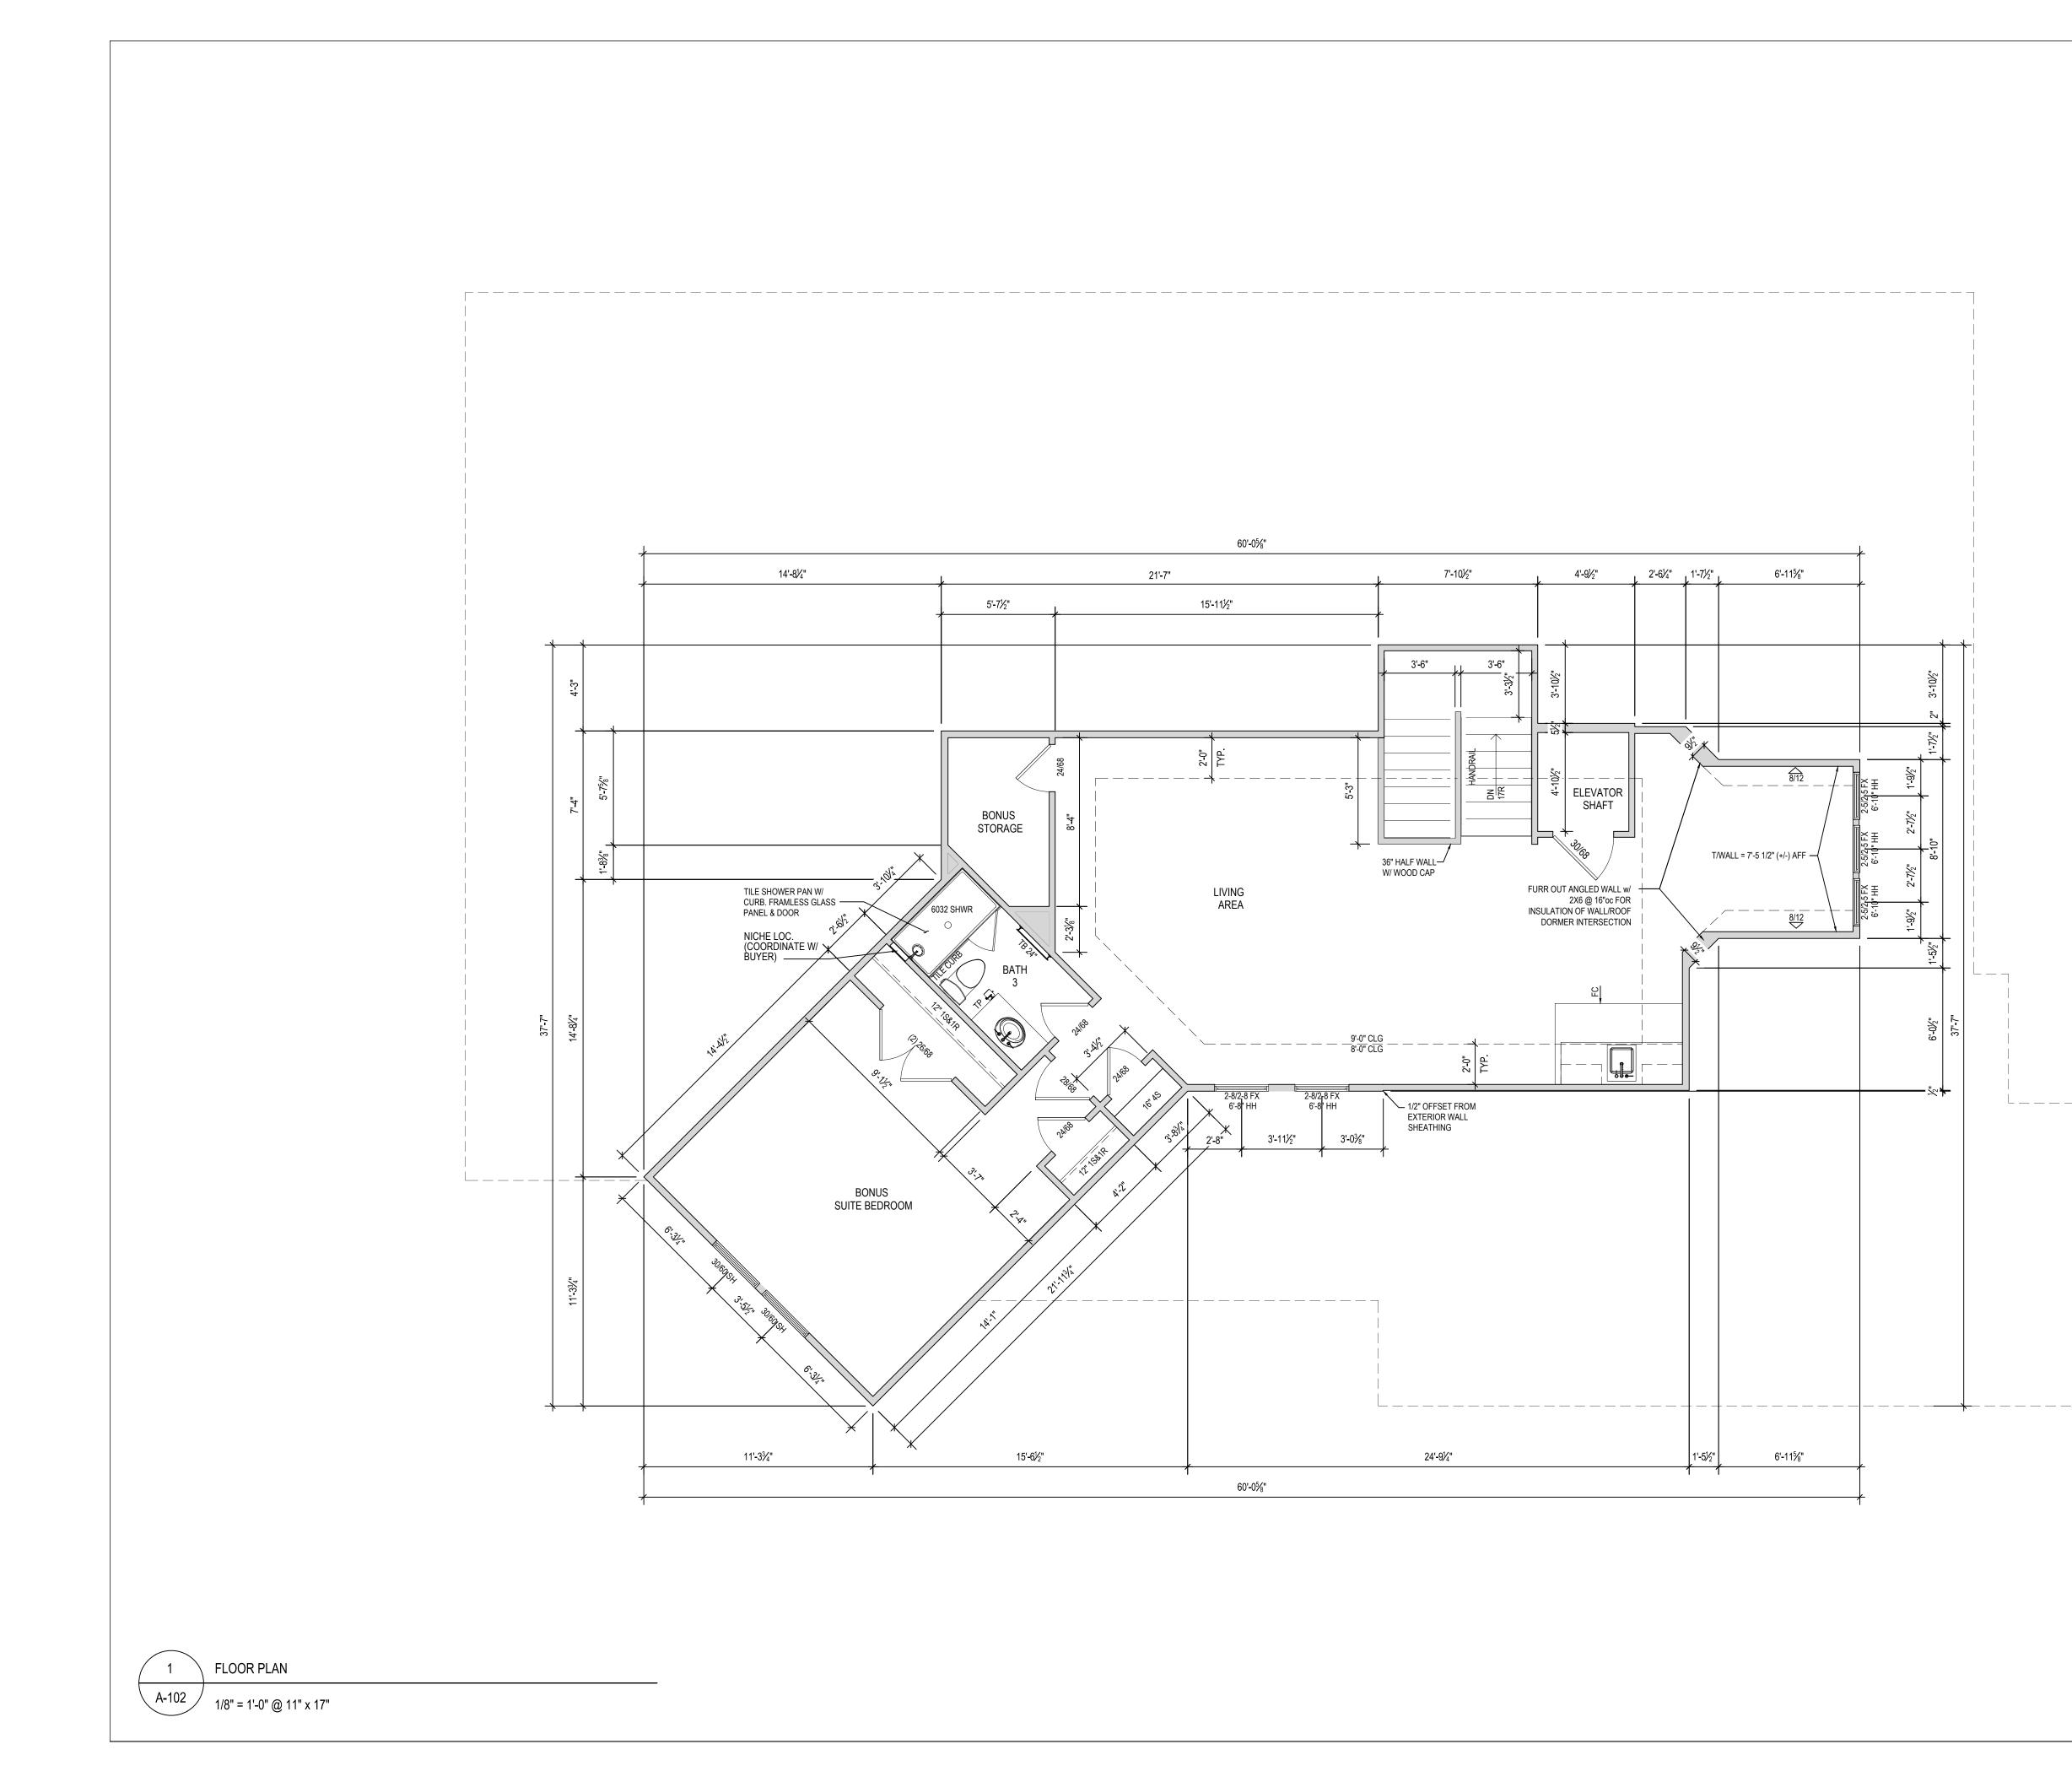

## DRAWING TITLE SECOND FLOOR

9 TRUSS MANUFACTURER TO COORDINATE EXACT LOCATIONS OF SKYLIGHTS. APPROXIMATE LOCATIONS AS SHOWN ON PLANS

8. ALL EXTERIOR WALLS OF THIS UNIT ASSUMED TO BE 4" UNLESS NOTED

7. SHOWER BENCH TO BE INSTALLED PER MANUFACTURER'S INSTRUCTIONS

FLOOR PLAN NOTES: 1. PLAN DIMENSIONS ARE TO FACE OF ROUGH FRAMING. EXTERIOR WALL DIMENSIONS INCLUDE THICKNESS OF

2. REFER TO SITE LAYOUT PLAN FOR BUILDING LOCATIONS AND ORIENTATIONS

5. ANGLED WALLS TO BE AT 45 DEG., UNLESS NOTED OTHERWISE 6. ATTIC STORAGE PLATFORM -PROVIDE 3/4" APA RATED PLYWOOD SUB-FLOORING OR OSB SHEATHING RATED FOR 20 PSF ON BOTTOM CHORD OF TRUSSES. TRUSS MANUFACTURER TO ACCOUNT FOR ADDITIONAL LOADS

SHEATHING

SPECIFICATIONS

OTHERWISE

10. SPRING POINT FOR ARCHED DRYWALL OPENINGS TO BE 7'-8" UNLESS NOTED OTHERWISE

11. FOR RAIN HEAD SHOWER OPTION, DROP CEILING IN ENTIRE SHOWER OF TION, DROP CEILING IN ENTIRE SHOWER AREA BY 3 1/2" & PLACE CONT 7/16" OSB SHEATHING ON UNDERSIDE OF TRUSSES W/ FULL HEIGHT INSULATION ABOVE. CONTINUE DROPPED CEILING TO EXTERIOR EDGE OF WALL OPENING

12. ALL OPENINGS TO BE DWO, UNLESS NOTED OTHERWISE

13. ALL WINDOWS TO BE 8'-0" HH, UNLESS NOTED OTHERWISE

14. TRUSS MANUFACTURER SHALL BUILD TRAY CEILING INTO TRUSSES. SEE PLAN FOR TRAY CEILING LOCATIONS & HEIGHTS INDICATED AS X'-X" CLG