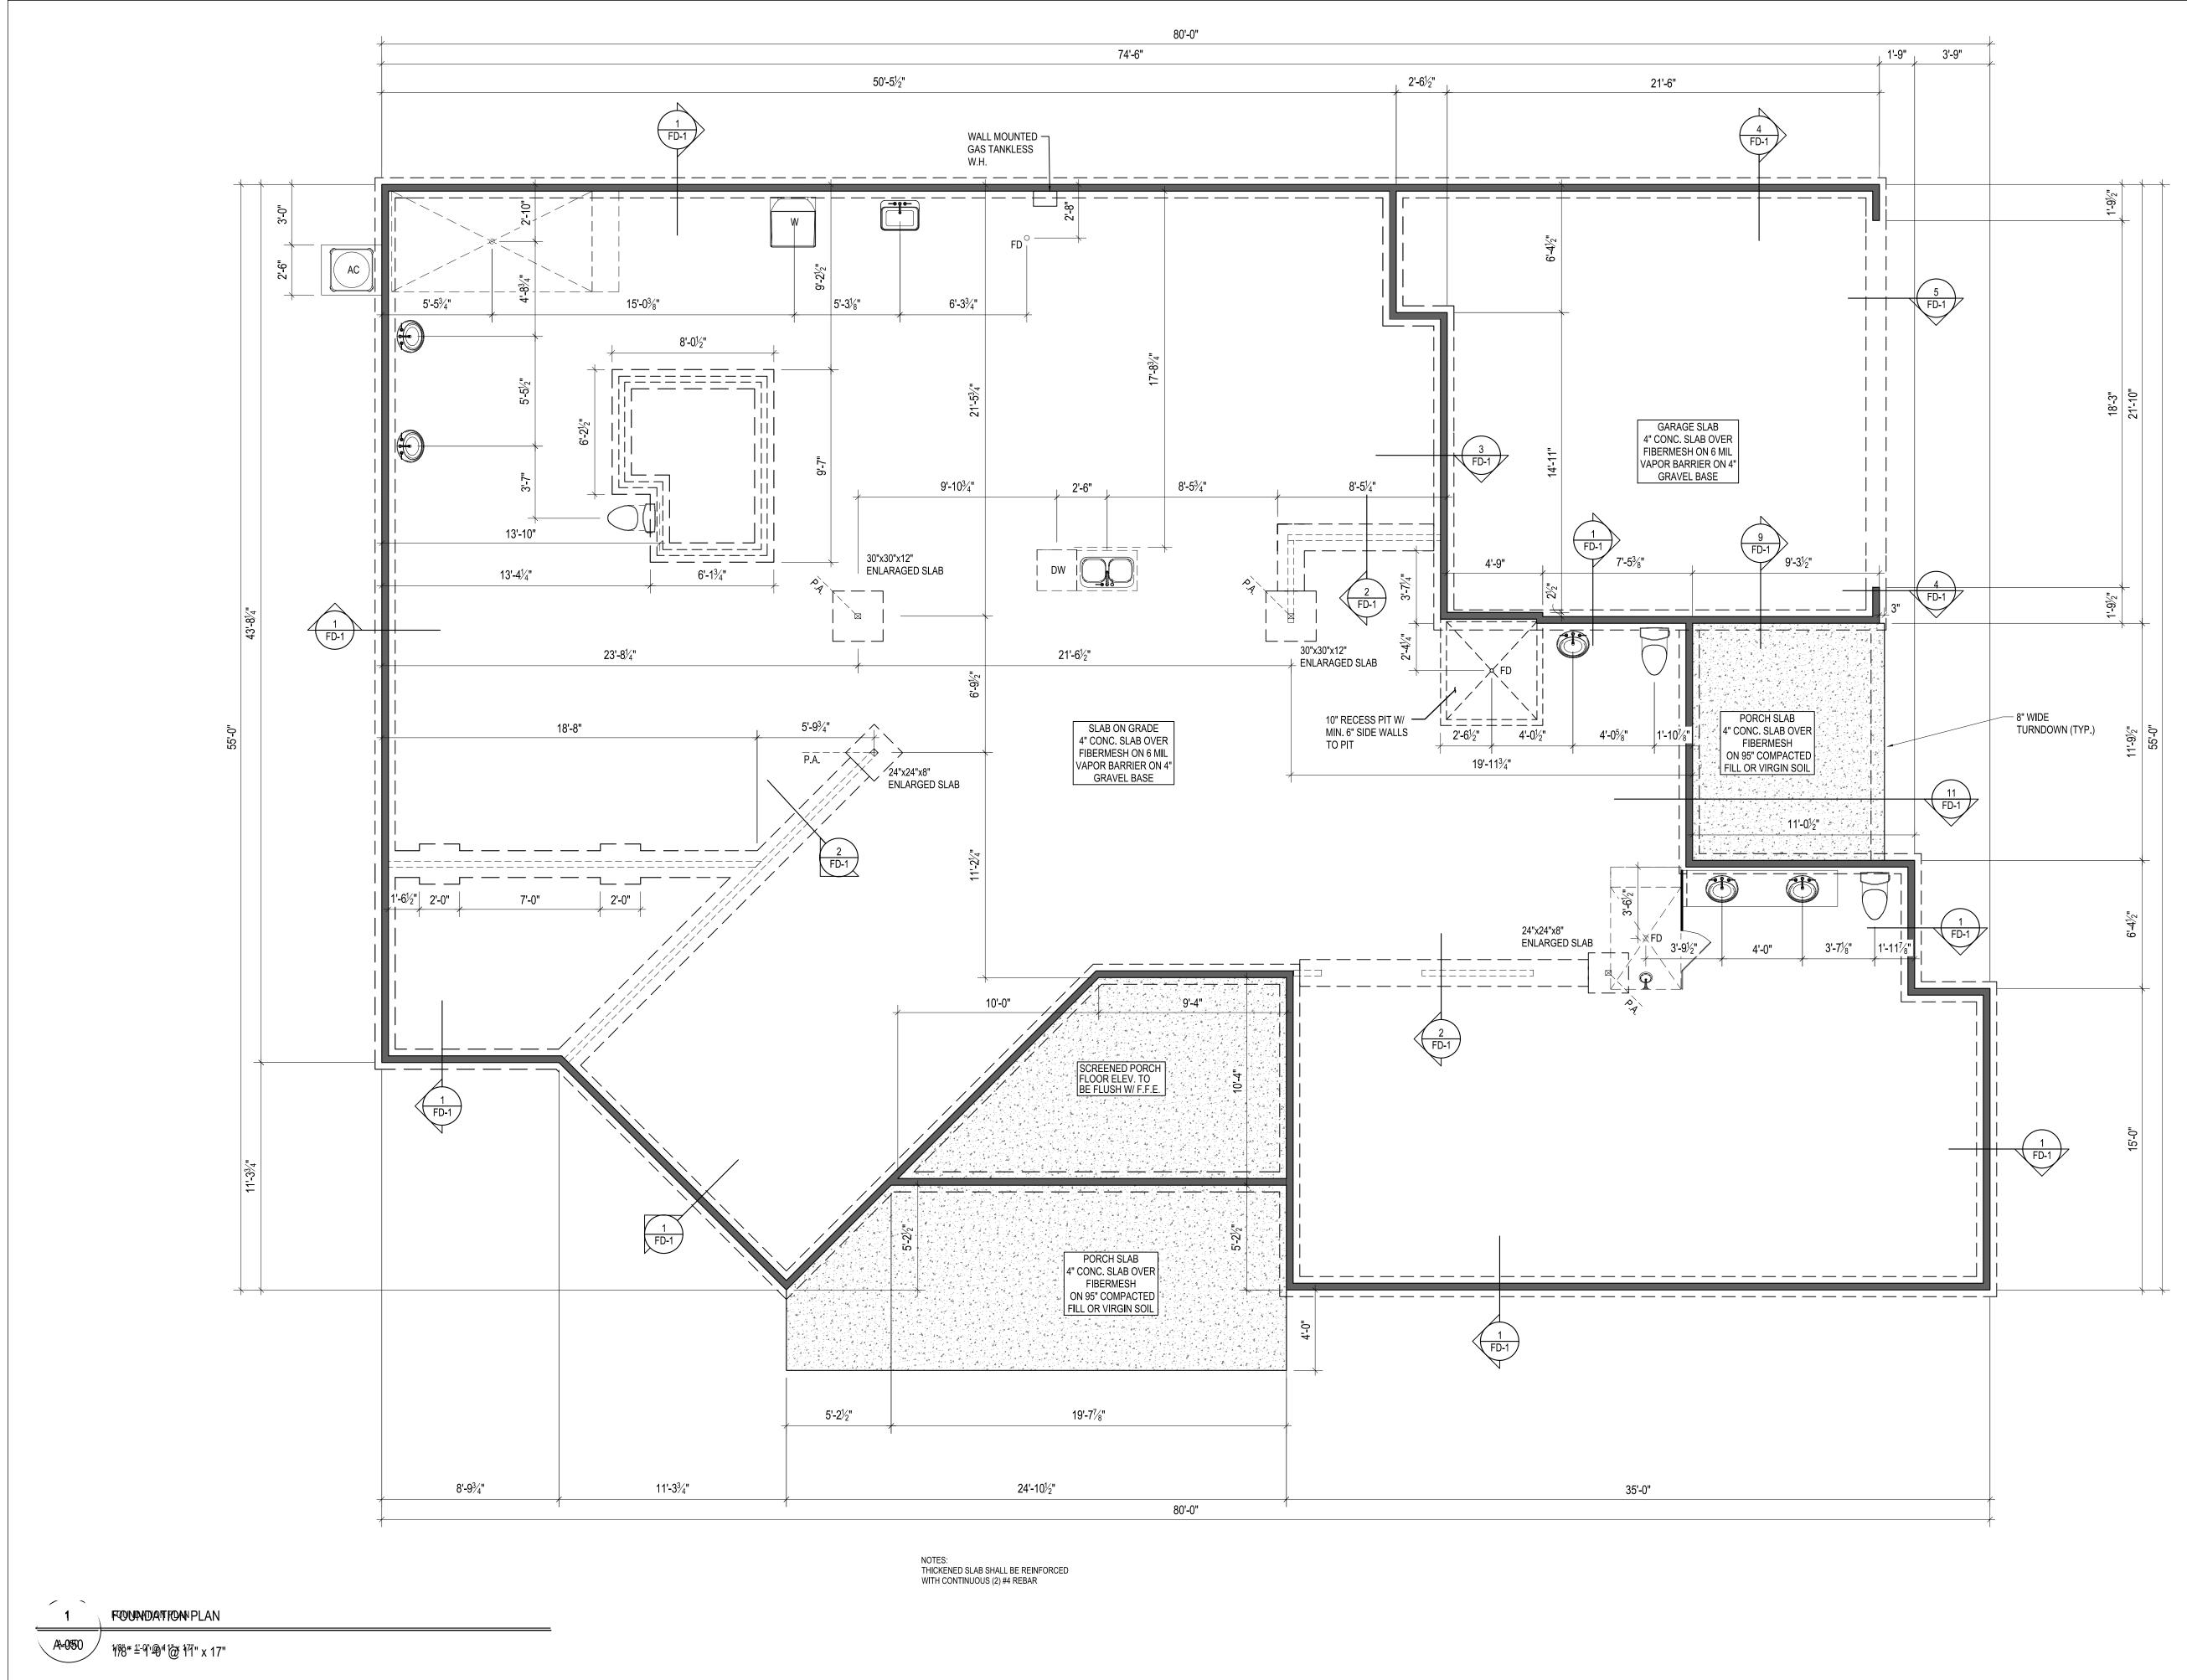

# BH 122 7845 N. Bel Haven Lane

2 story slab - 3.5 baths 1 large tankless heater 2 Hose bibs - no valves required 2nd floor - center drain - curbless 2nd floor - wet bar Laundry tub - washer room Floor drain for elevator shaft 2 shower drains Irrigation system Ice maker Softener bypass

## PROJECT

PLAN: E-1 - Provenance (2023) ELEV: Elevation A

3. DOORS NOT OTHERWISE DIMENSIONED SHALL BE LOCATED WITH ROUGH OPENING 4" FROM INTERSECTING WALLS 4. HVAC CONTRACTOR TO LOCATE OUTDOOR UNIT - PROVIDE MINIMUM CLEARANCES PER MANUFACTURER'S LOT: 122

FLOOR PLAN NOTES: 1. PLAN DIMENSIONS ARE TO FACE OF ROUGH FRAMING. EXTERIOR WALL DIMENSIONS INCLUDE THICKNESS OF

2. REFER TO SITE LAYOUT PLAN FOR BUILDING LOCATIONS AND ORIENTATIONS

5. ANGLED WALLS TO BE AT 45 DEG., UNLESS NOTED OTHERWISE 6. ATTIC STORAGE PLATFORM -PROVIDE 3/4" APA RATED PLYWOOD SUB-FLOORING OR OSB SHEATHING RATED FOR 20 PSF ON BOTTOM CHORD OF TRUSSES. TRUSS MANUFACTURER TO ACCOUNT FOR ADDITIONAL LOADS

SHEATHING

SPECIFICATIONS

OTHERWISE

10. SPRING POINT FOR ARCHED DRYWALL OPENINGS TO BE 7'-8" UNLESS NOTED OTHERWISE

11. FOR RAIN HEAD SHOWER OPTION, DROP CEILING IN ENTIRE SHOWER OF TION, DROP CEILING IN ENTIRE SHOWER AREA BY 3 1/2" & PLACE CONT 7/16" OSB SHEATHING ON UNDERSIDE OF TRUSSES W/ FULL HEIGHT INSULATION ABOVE. CONTINUE DROPPED CEILING TO EXTERIOR EDGE OF WALL OPENING

12. ALL OPENINGS TO BE DWO, UNLESS NOTED OTHERWISE

13. ALL WINDOWS TO BE 8'-0" HH, UNLESS NOTED OTHERWISE

14. TRUSS MANUFACTURER SHALL BUILD TRAY CEILING INTO TRUSSES. SEE PLAN FOR TRAY CEILING LOCATIONS & HEIGHTS INDICATED AS X'-X" CLG