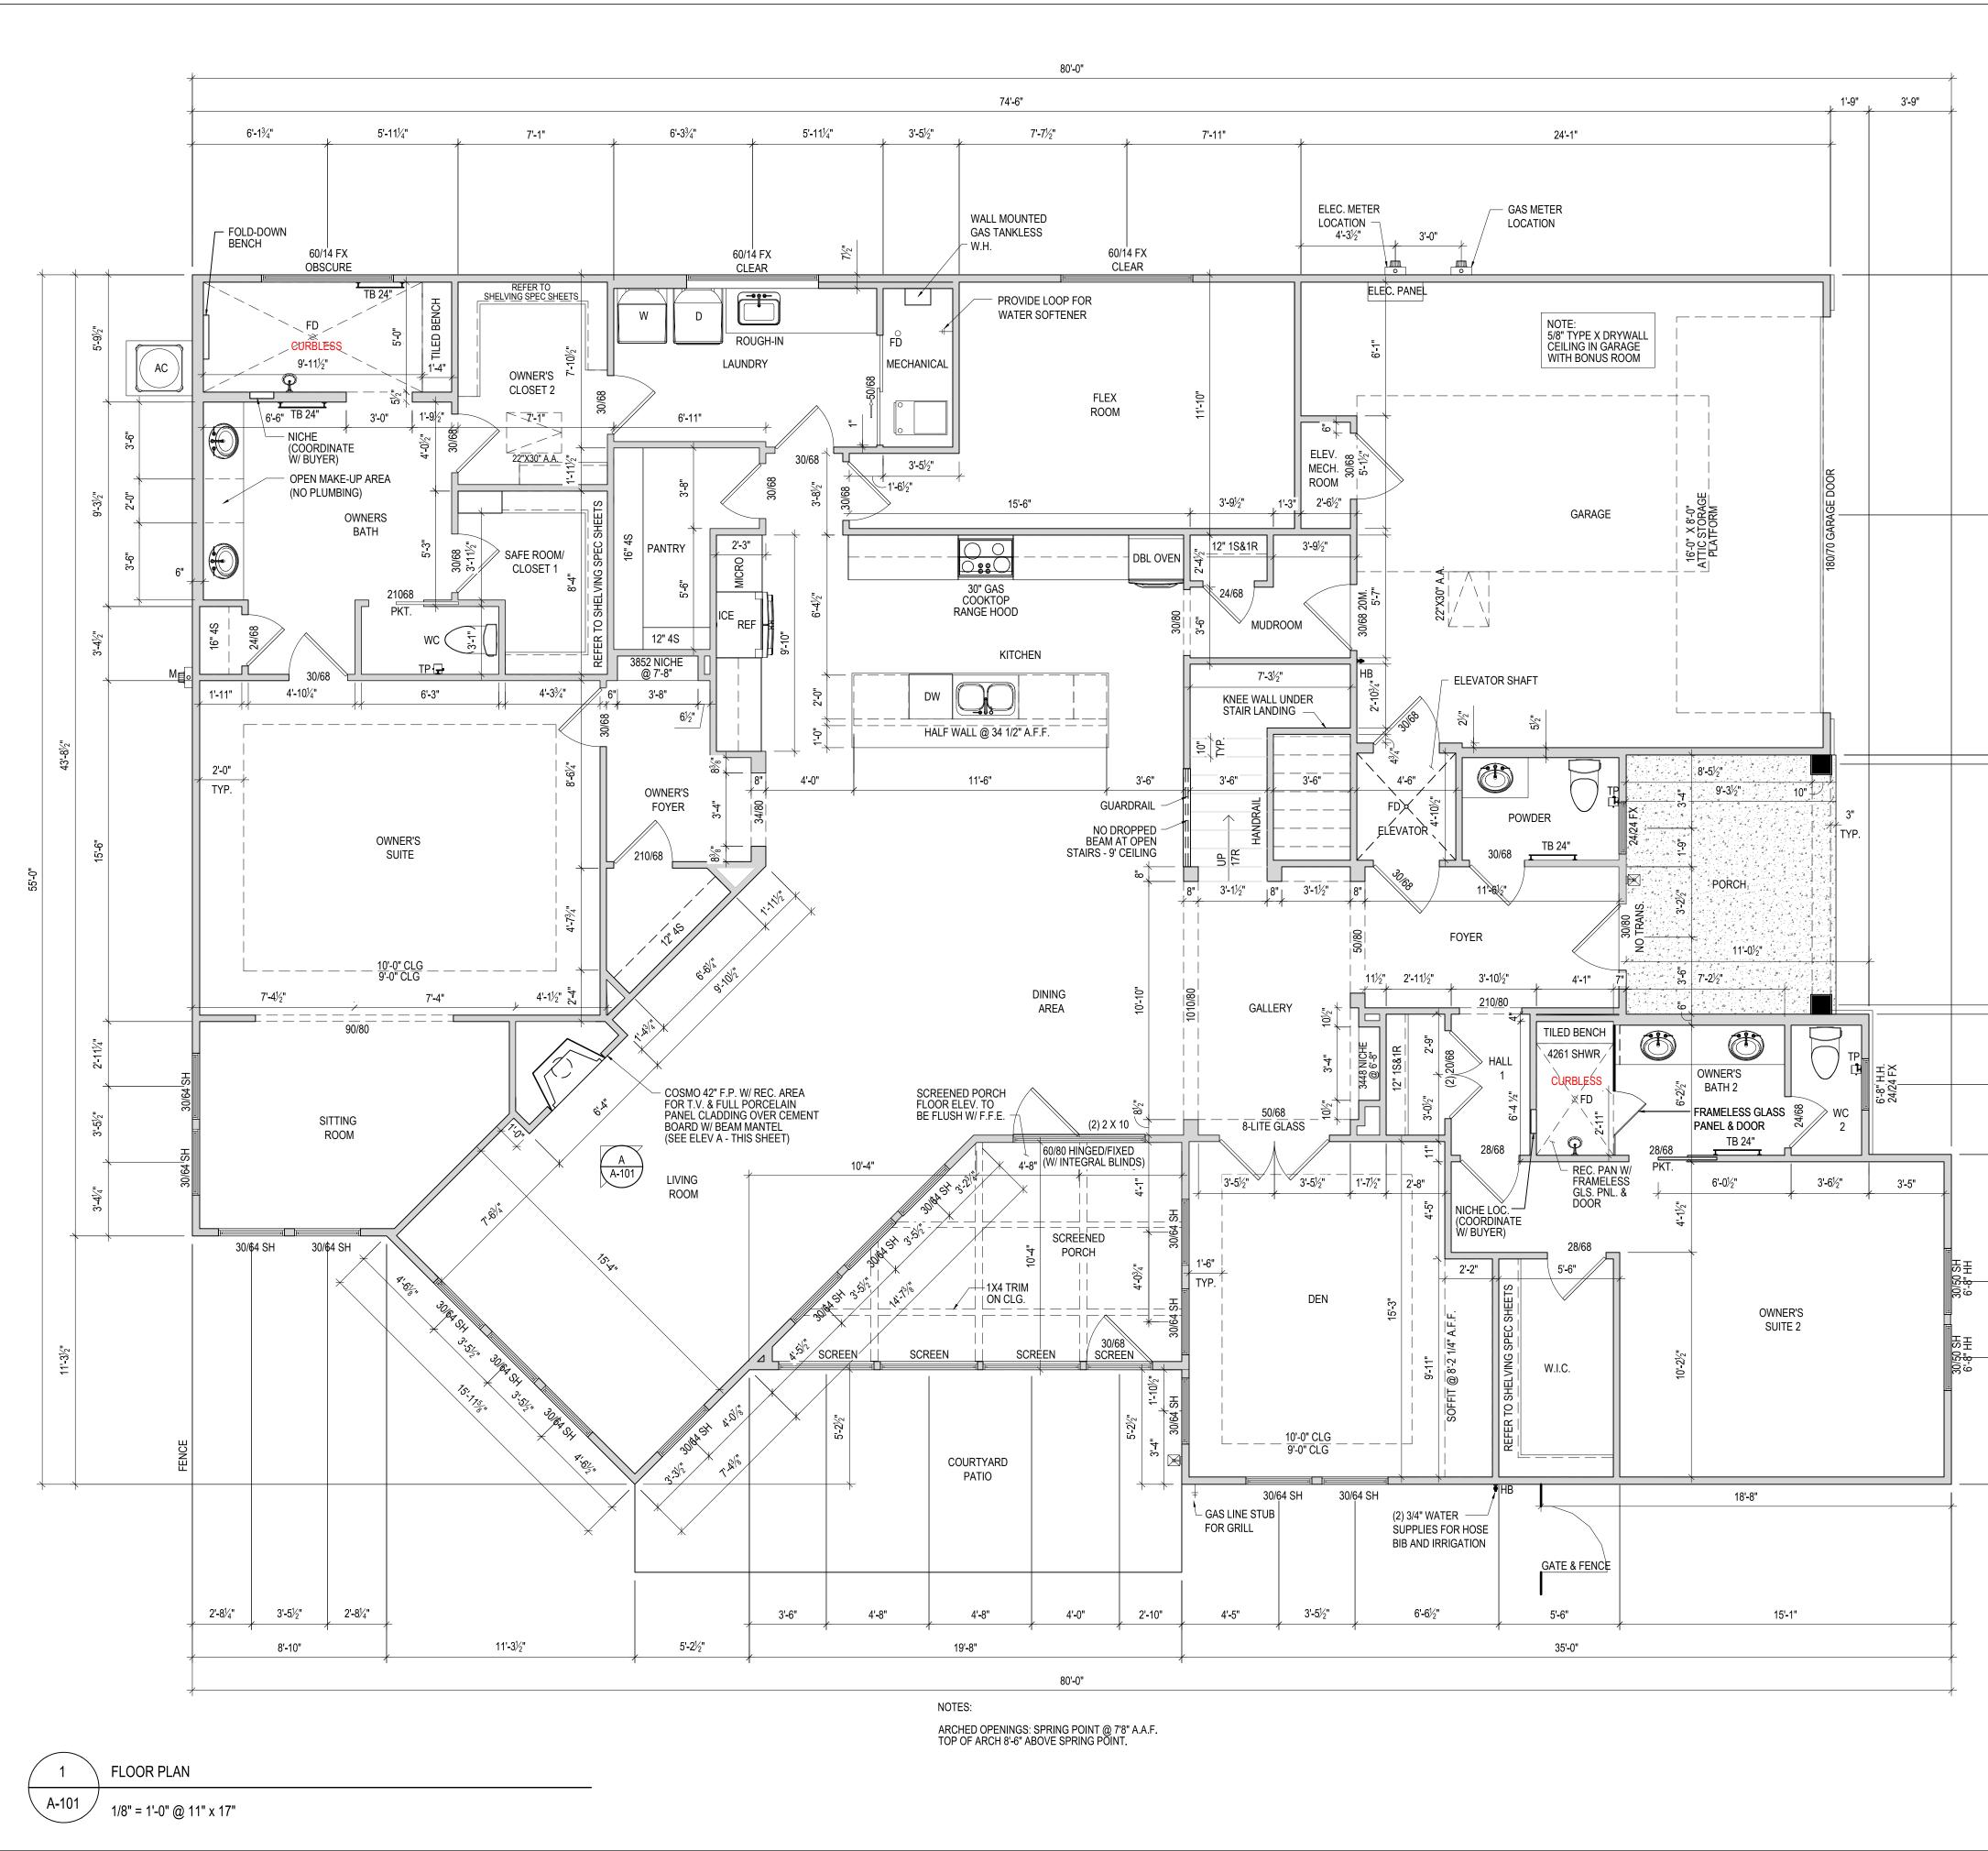

# BH 122 7845 N. Bel Haven Lane

2 story slab - 3.5 baths 1 large tankless heater 2 Hose bibs - no valves required 2nd floor - center drain - curbless 2nd floor - wet bar Laundry tub - washer room Floor drain for elevator shaft 2 shower drains Irrigation system Ice maker Softener bypass

## PROJECT

PLAN: E-1 - Provenance (2023) ELEV: Elevation A

3. DOORS NOT OTHERWISE DIMENSIONED SHALL BE LOCATED WITH ROUGH OPENING 4" FROM INTERSECTING WALLS 4. HVAC CONTRACTOR TO LOCATE OUTDOOR UNIT - PROVIDE MINIMUM CLEARANCES PER MANUFACTURER'S LOT: 122

FLOOR PLAN NOTES: 1. PLAN DIMENSIONS ARE TO FACE OF ROUGH FRAMING. EXTERIOR WALL DIMENSIONS INCLUDE THICKNESS OF

2. REFER TO SITE LAYOUT PLAN FOR BUILDING LOCATIONS AND ORIENTATIONS

5. ANGLED WALLS TO BE AT 45 DEG., UNLESS NOTED OTHERWISE 6. ATTIC STORAGE PLATFORM -PROVIDE 3/4" APA RATED PLYWOOD SUB-FLOORING OR OSB SHEATHING RATED FOR 20 PSF ON BOTTOM CHORD OF TRUSSES. TRUSS MANUFACTURER TO ACCOUNT FOR ADDITIONAL LOADS

SHEATHING

SPECIFICATIONS

OTHERWISE

10. SPRING POINT FOR ARCHED DRYWALL OPENINGS TO BE 7'-8" UNLESS NOTED OTHERWISE

11. FOR RAIN HEAD SHOWER OPTION, DROP CEILING IN ENTIRE SHOWER OF TION, DROP CEILING IN ENTIRE SHOWER AREA BY 3 1/2" & PLACE CONT 7/16" OSB SHEATHING ON UNDERSIDE OF TRUSSES W/ FULL HEIGHT INSULATION ABOVE. CONTINUE DROPPED CEILING TO EXTERIOR EDGE OF WALL OPENING

12. ALL OPENINGS TO BE DWO, UNLESS NOTED OTHERWISE

13. ALL WINDOWS TO BE 8'-0" HH, UNLESS NOTED OTHERWISE

14. TRUSS MANUFACTURER SHALL BUILD TRAY CEILING INTO TRUSSES. SEE PLAN FOR TRAY CEILING LOCATIONS & HEIGHTS INDICATED AS X'-X" CLG