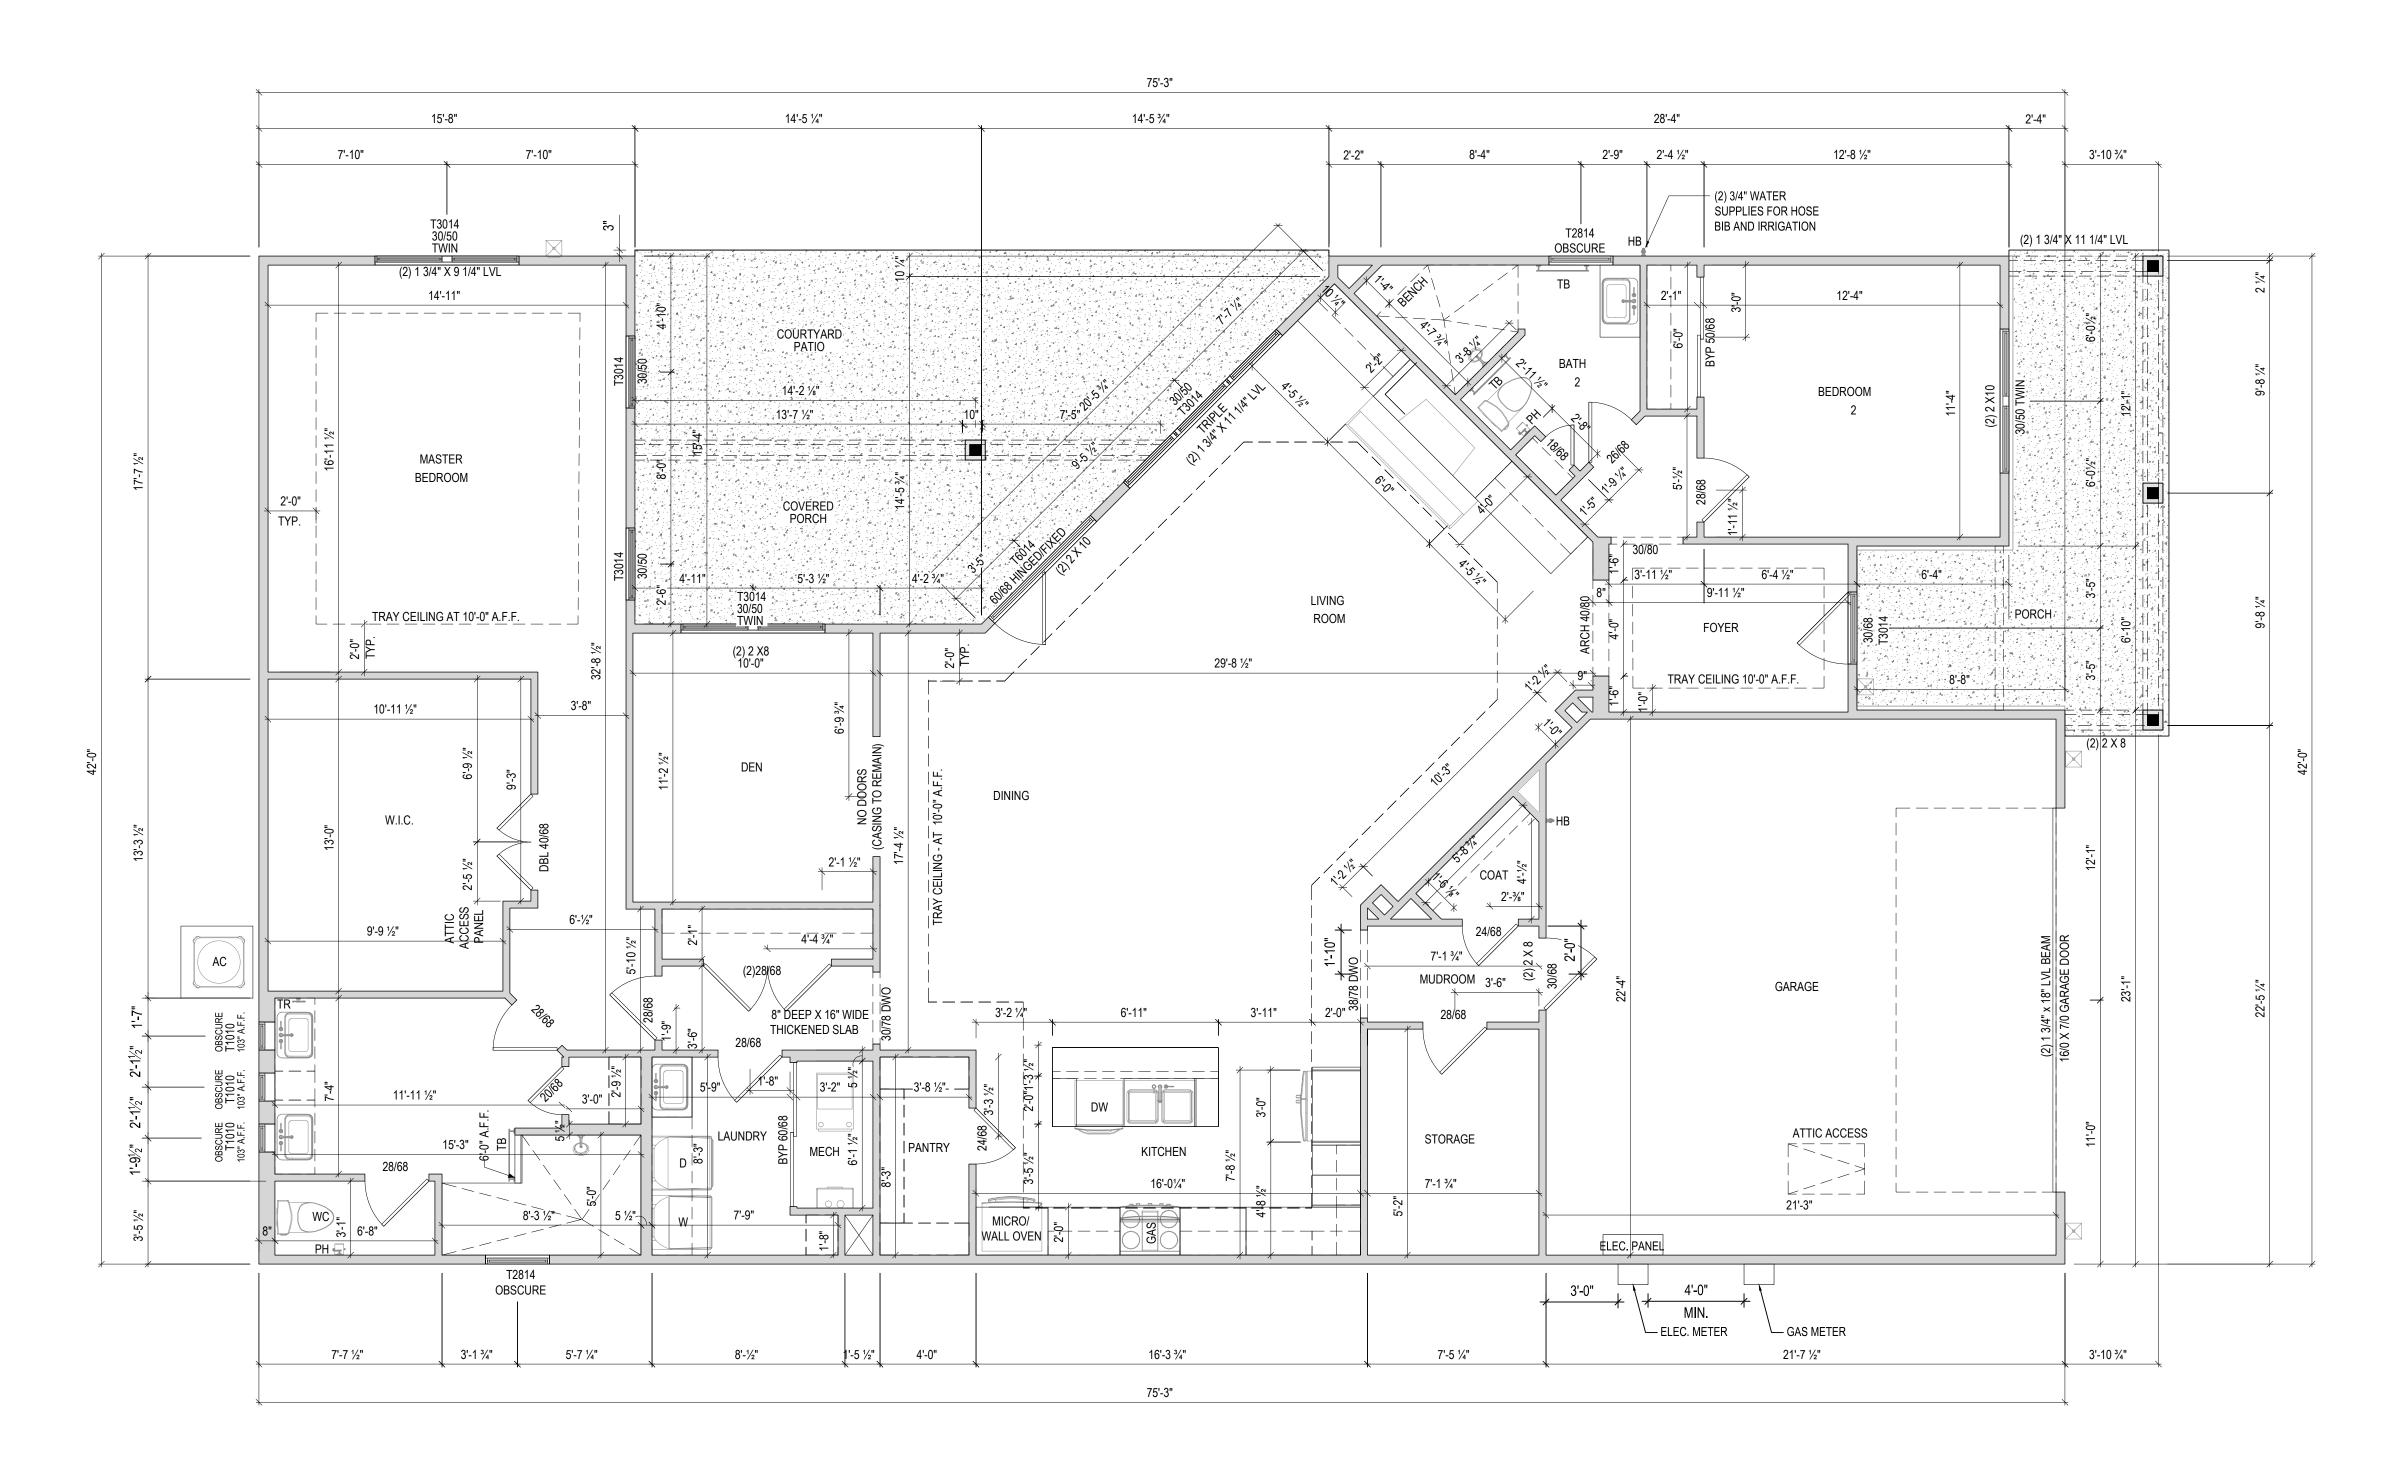

| ISSUE | DESCRIPTION | DATE      |
|-------|-------------|-----------|
| 01    | BUILDER SET | 10/2/2024 |

PROJECT

PLAN: BH Promenade Plus D4
ELEV: Elevation B

LOT: 123

DRAWING TITLE

FIRST FLOOR PLAN

SHEET NUMBER

A-101

NOT FOR CONSTRUCTION

© 2024 HIGHARC, INC

NOT FOR CONSTRUCTION

© 2024 HIGHARC, INC

Epcon Foundation DG

Higharc, Inc. is not an architectural firm nor are the artistic

Bel Haven LLC West Chester, OH.