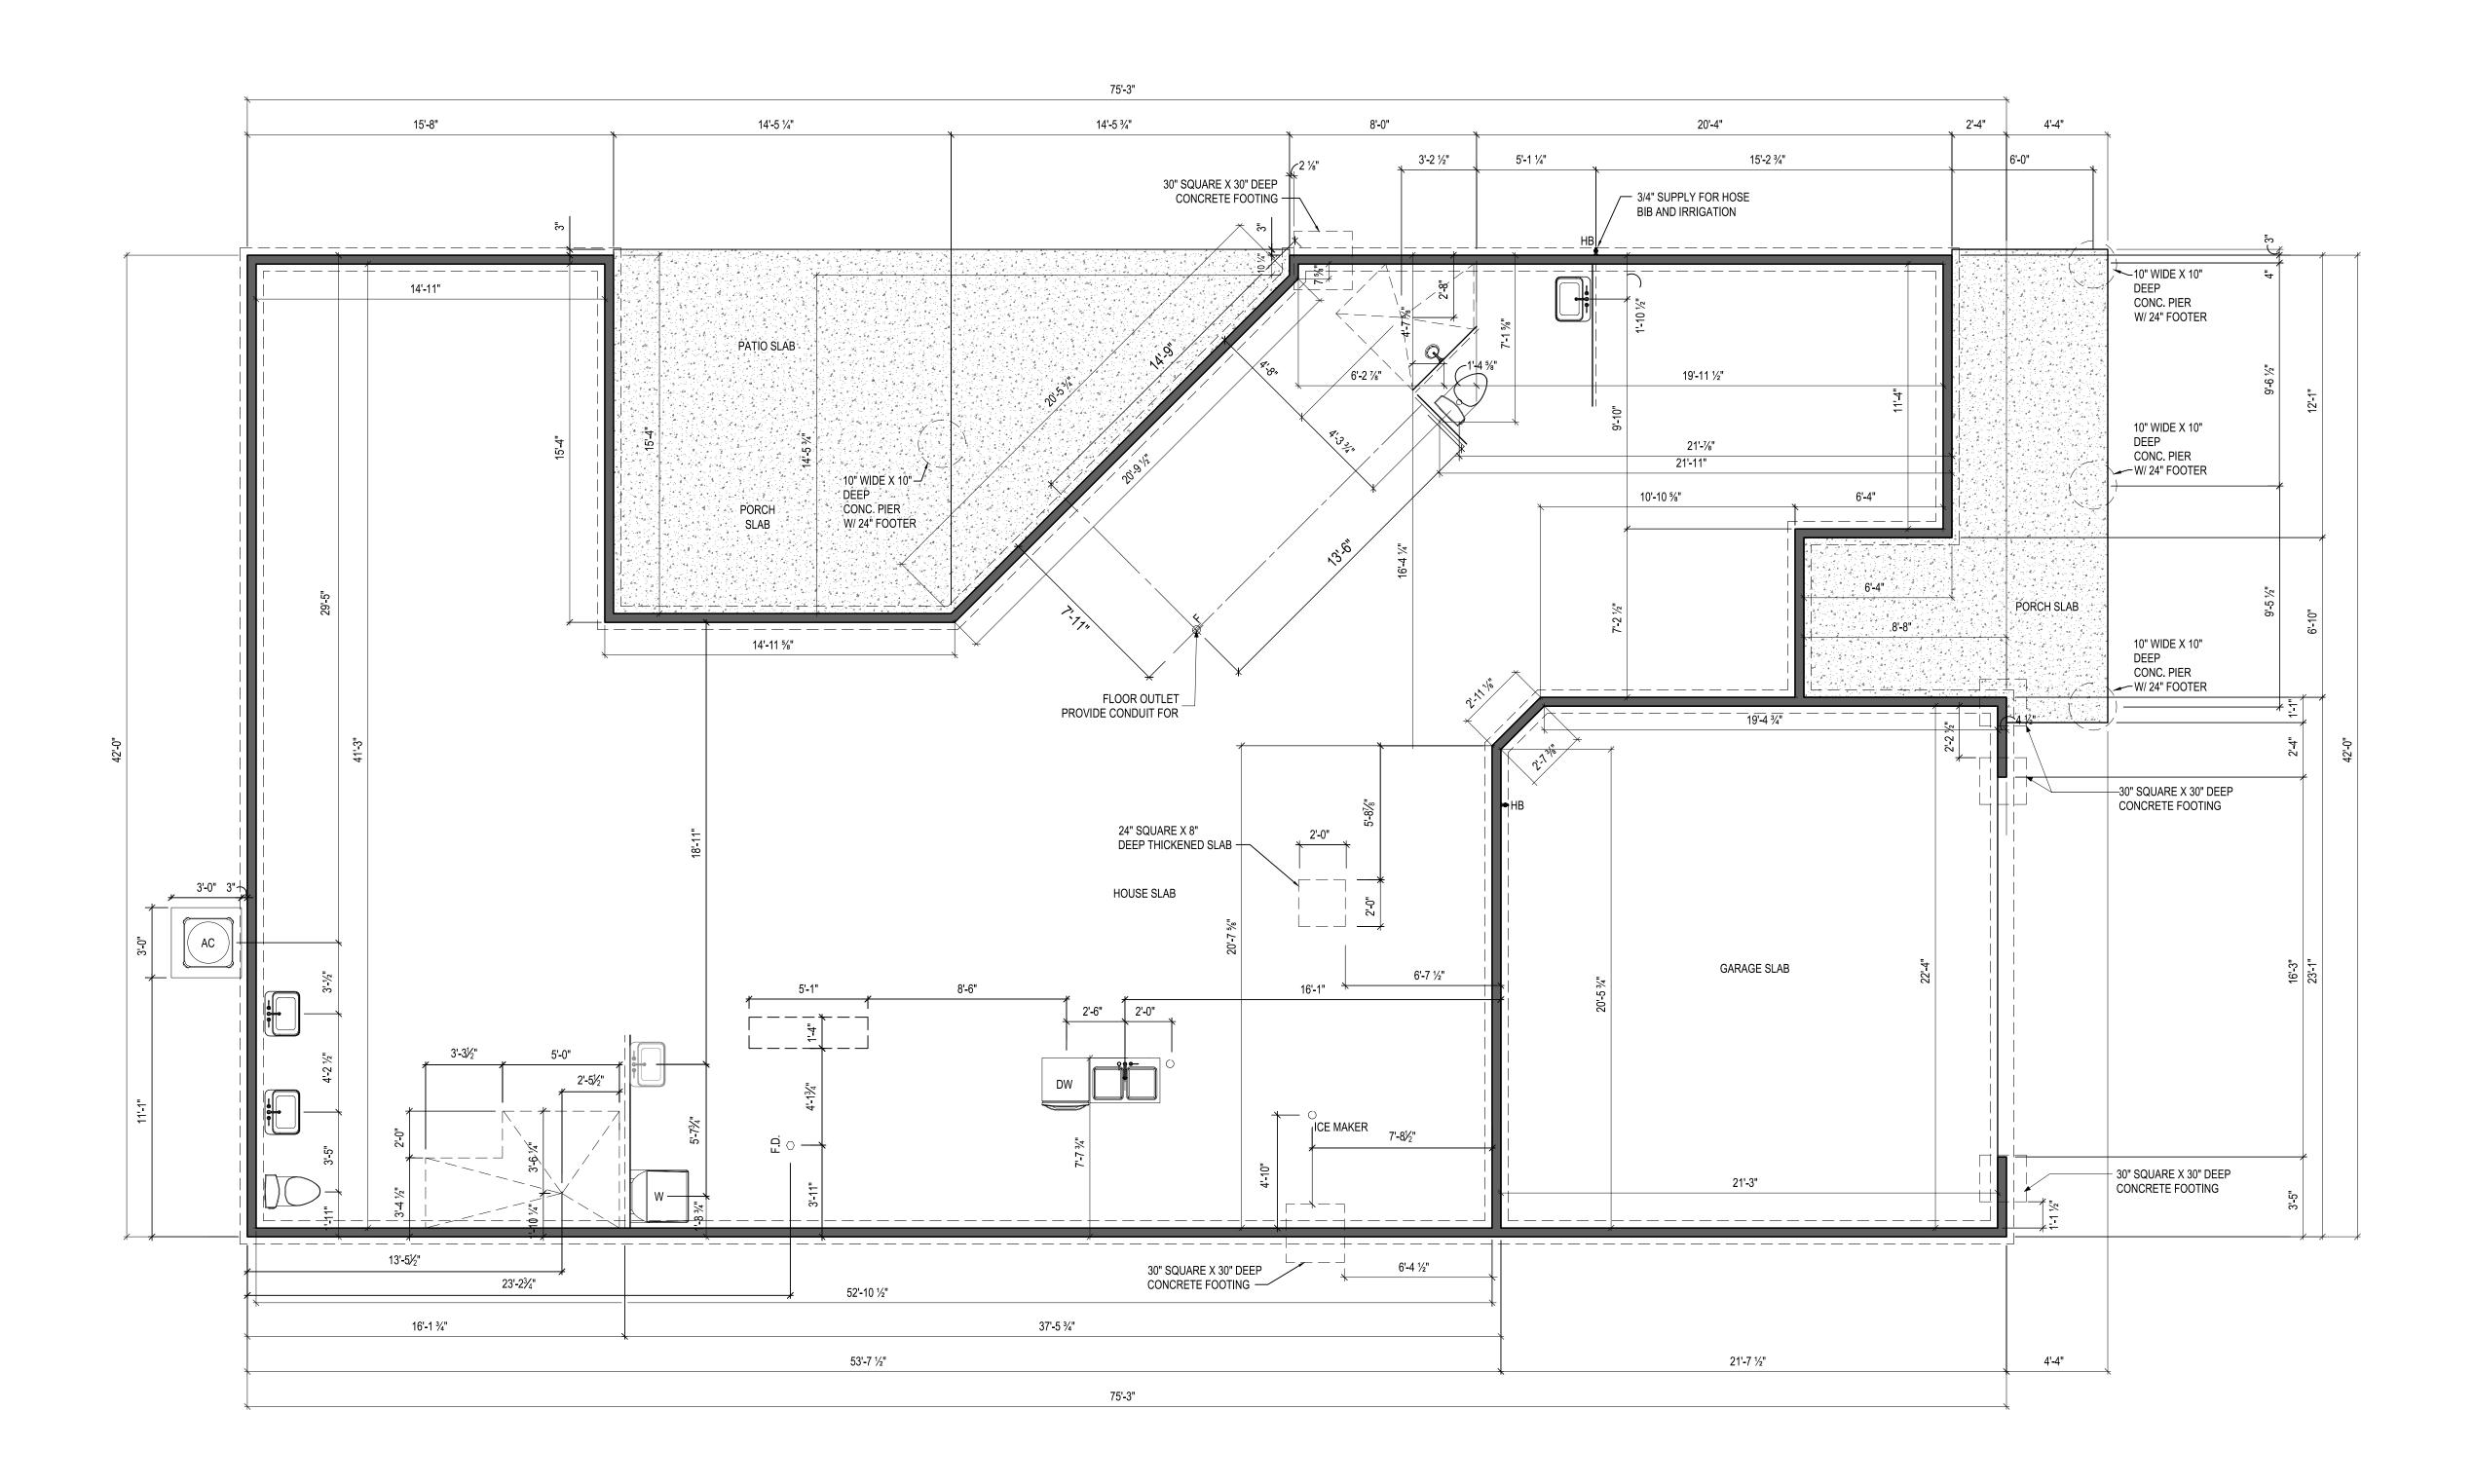

ISSUE DESCRIPTION 01 BUILDER SET 10/2/2024

PLAN: BH Promenade Plus D4 ELEV: Elevation B

LOT: 123

DRAWING TITLE

**FOUNDATION PLAN** 

SHEET NUMBER

NOT FOR CONSTRUCTION

© 2024 HIGHARC, INC

NOTES: THICKENED SLAB SHALL BE REINFORCED WITH CONTINUOUS (2) #4 REBAR

FOUNDATION PLAN

1/8" = 1'-0" @ 11" x 17"

NOTES: - ARCHED OPENINGS: SPRING POINT @ 7'8" A.A.F. TOP OF ARCH 8'-6" ABOVE SPRING POINT.

FLOOR PLAN