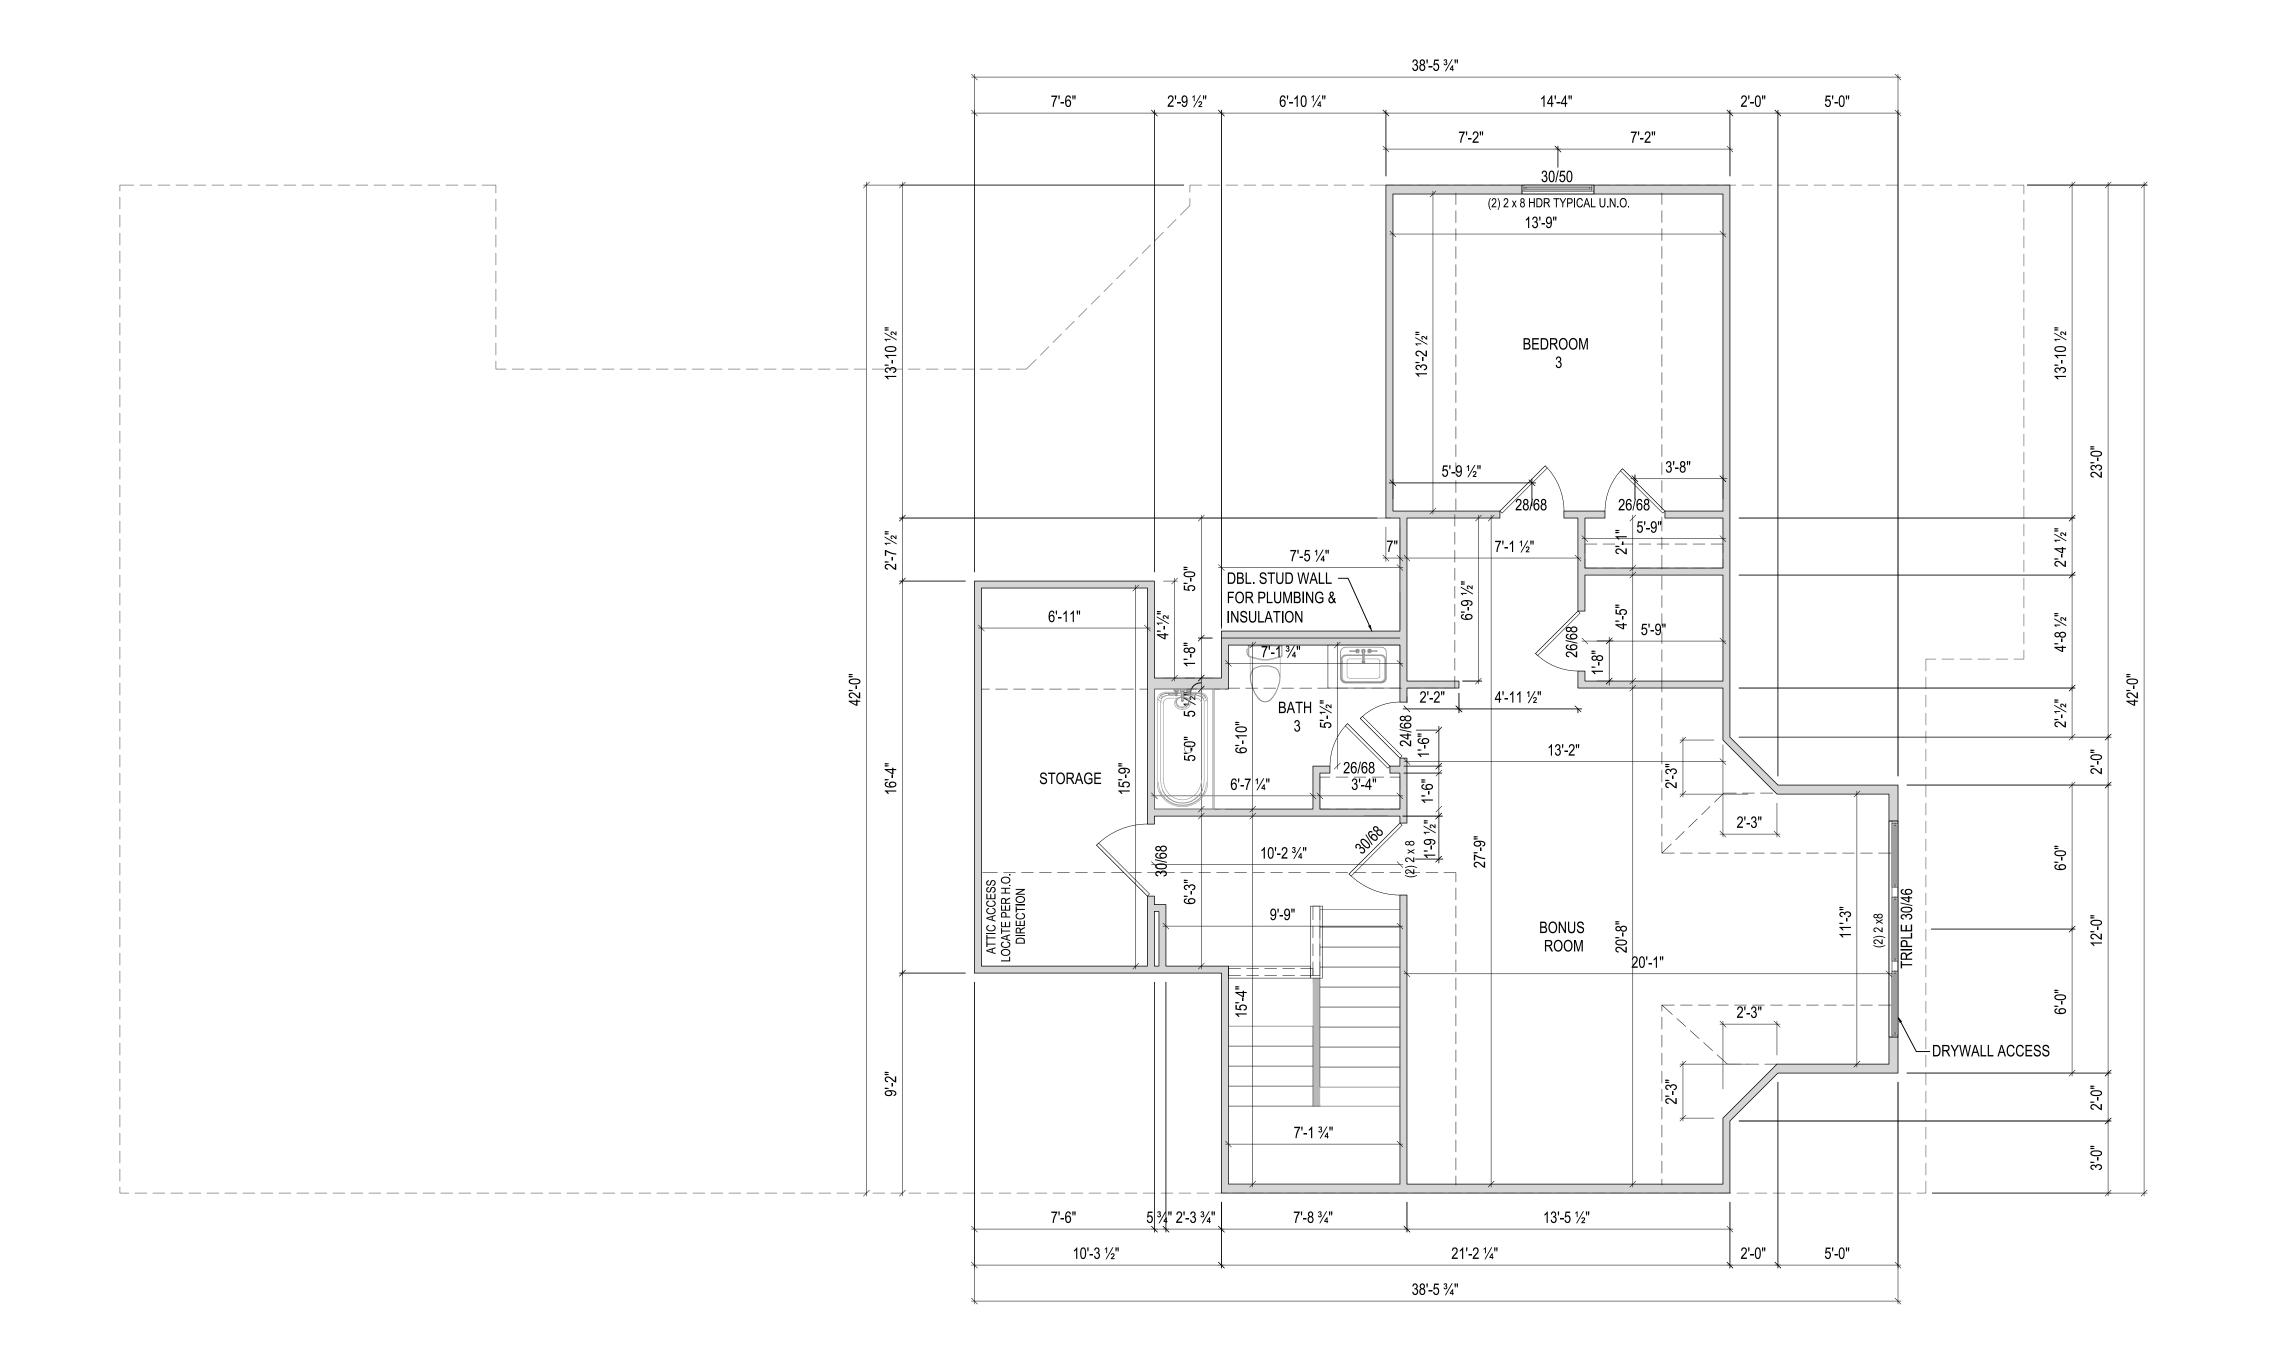

ISSUE DESCRIPTION 01 BUILDER SET 8/6/2024

PLAN: BH Promenade Plus D4 ELEV: Elevation B

LOT: 126

DRAWING TITLE

SECOND FLOOR PLAN

SHEET NUMBER

A-102

NOT FOR CONSTRUCTION