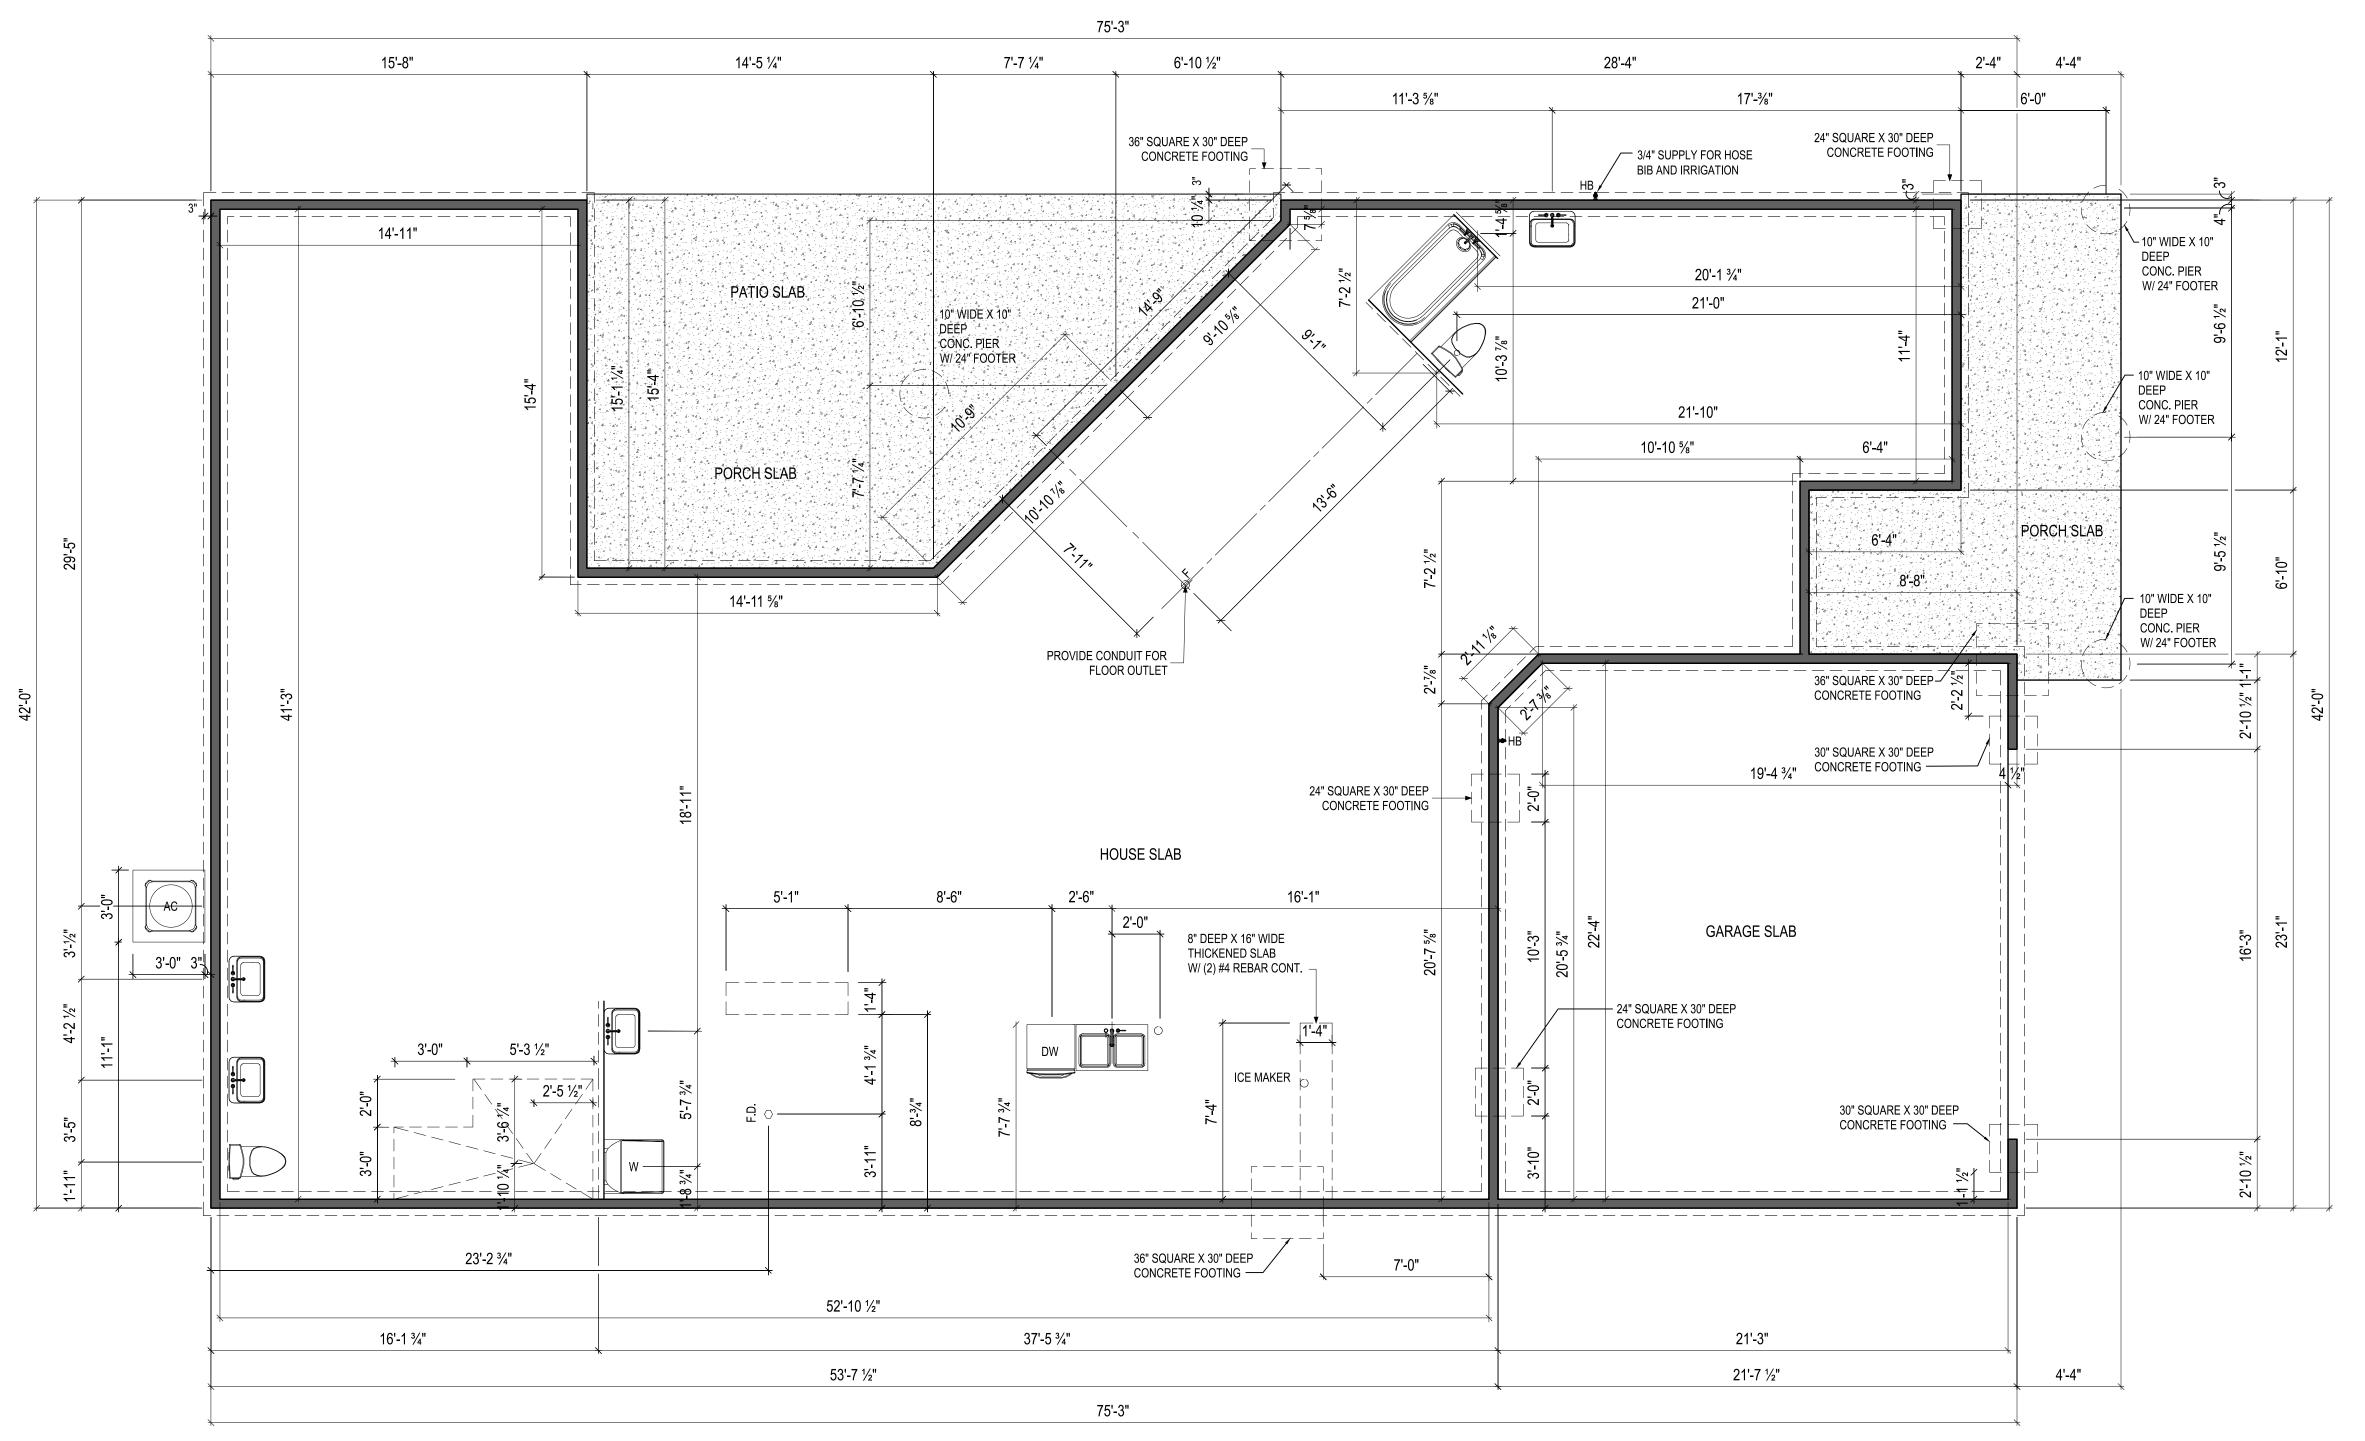

NOTES: THICKENED SLAB SHALL BE REINFORCED WITH CONTINUOUS (2) #4 REBAR

FOUNDATION PLAN

1/8" = 1'-0" @ 11" x 17"

EPCON® COMMUNITIES

Epcon Foundation DG

Bel Haven LLC West Chester, OH.

Higharc, Inc. is not an architectural firm nor are the artistic representations contained herein intended to be construed as ready-to-use architectural plans, construction documents, drawings, renderings, or any other similar or related documents. All drawings are artist's representations only and solely intended to reflect design intent derived exclusively from the home building plans and associated information, data, and specifications provided by Epcon Foundation DG. Higharc, Inc. is not responsible, nor may it be held liable for any errors or omissions contained herein or resulting from its usage. Any usage of the representations should be reviewed by local professionals to ensure conformance with local and state codes and be field verified prior to the start of any construction.

ISSUE DESCRIPTION DATE

01 BUILDER SET 8/6/2024

OJECT

PLAN: BH Promenade Plus D4
ELEV: Elevation B

LOT: 126

DRAWING TITLE

FOUNDATION PLAN

SHEET NUMBER

A-05

NOT FOR CONSTRUCTION

© 2024 HIGHARC, INC

Epcon Foundation DG

Bel Haven LLC West Chester, OH.

Higharc, Inc. is not an architectural firm nor are the artistic representations contained herein intended to be construed as ready-to-use architectural plans, construction documents, drawings, renderings, or any other similar or related documents. All drawings are artist's representations only and solely intended to reflect design intent derived exclusively from the home building plans and associated information, data, and specifications provided by Epcon Foundation DG. Higharc, Inc. is not responsible, nor may it be held liable for any errors or omissions contained herein or resulting from its usage. Any usage of the representations should be reviewed by local professionals to ensure conformance with local and state codes and be field verified prior to the start of any construction.