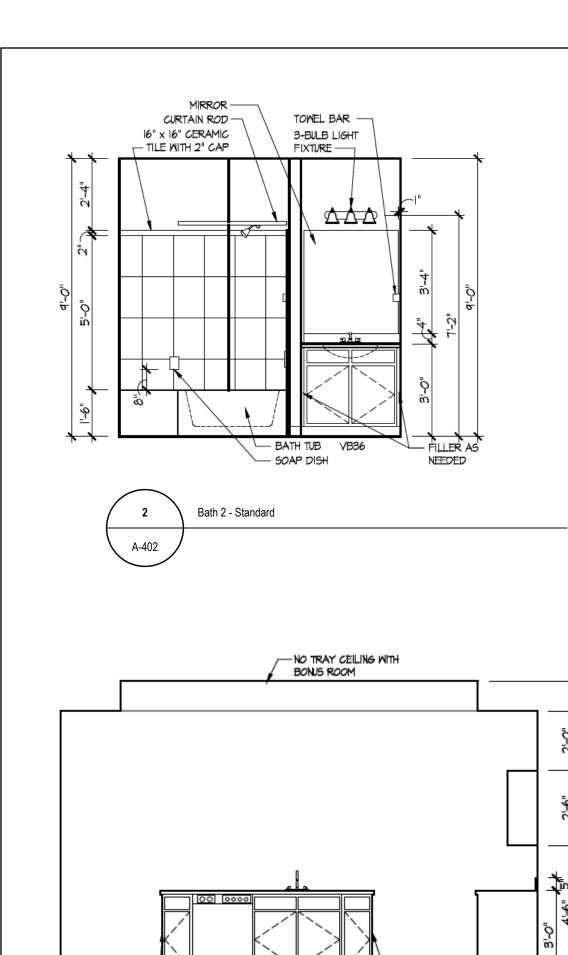

1/8" = 1'-0" @ 11" x 17"

NOTE 34 TALL FRAMED HALF WALL

Kitchen - Island

FINISHED END BI2 DW24

A-402

PANEL - PANEL DESIGN

FINISHED END PANEL - PANEL DESIGN

Epcon Foundation DG