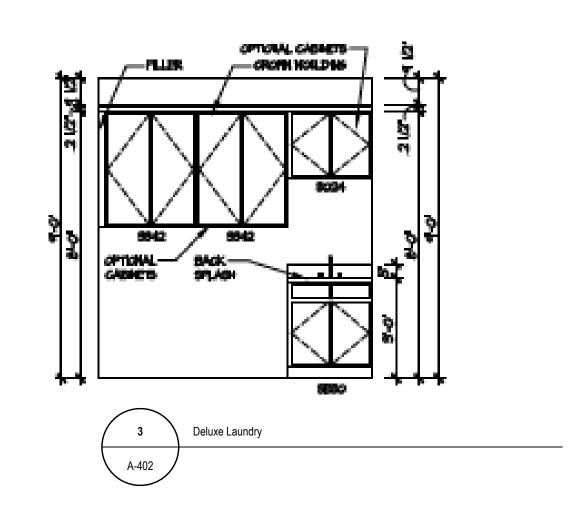

| ISSUE | DESCRIPTION | DATE     |
|-------|-------------|----------|
| 01    | BUILDER SET | 8/6/2024 |

PROJECT

PLAN: BH Promenade Plus D4

ELEV: Elevation B

LOT: 126

DRAWING TITLE

DETAILS

SHEET NUMBER

A-402

NOT FOR CONSTRUCTION

© 2024 HIGHARC, INC