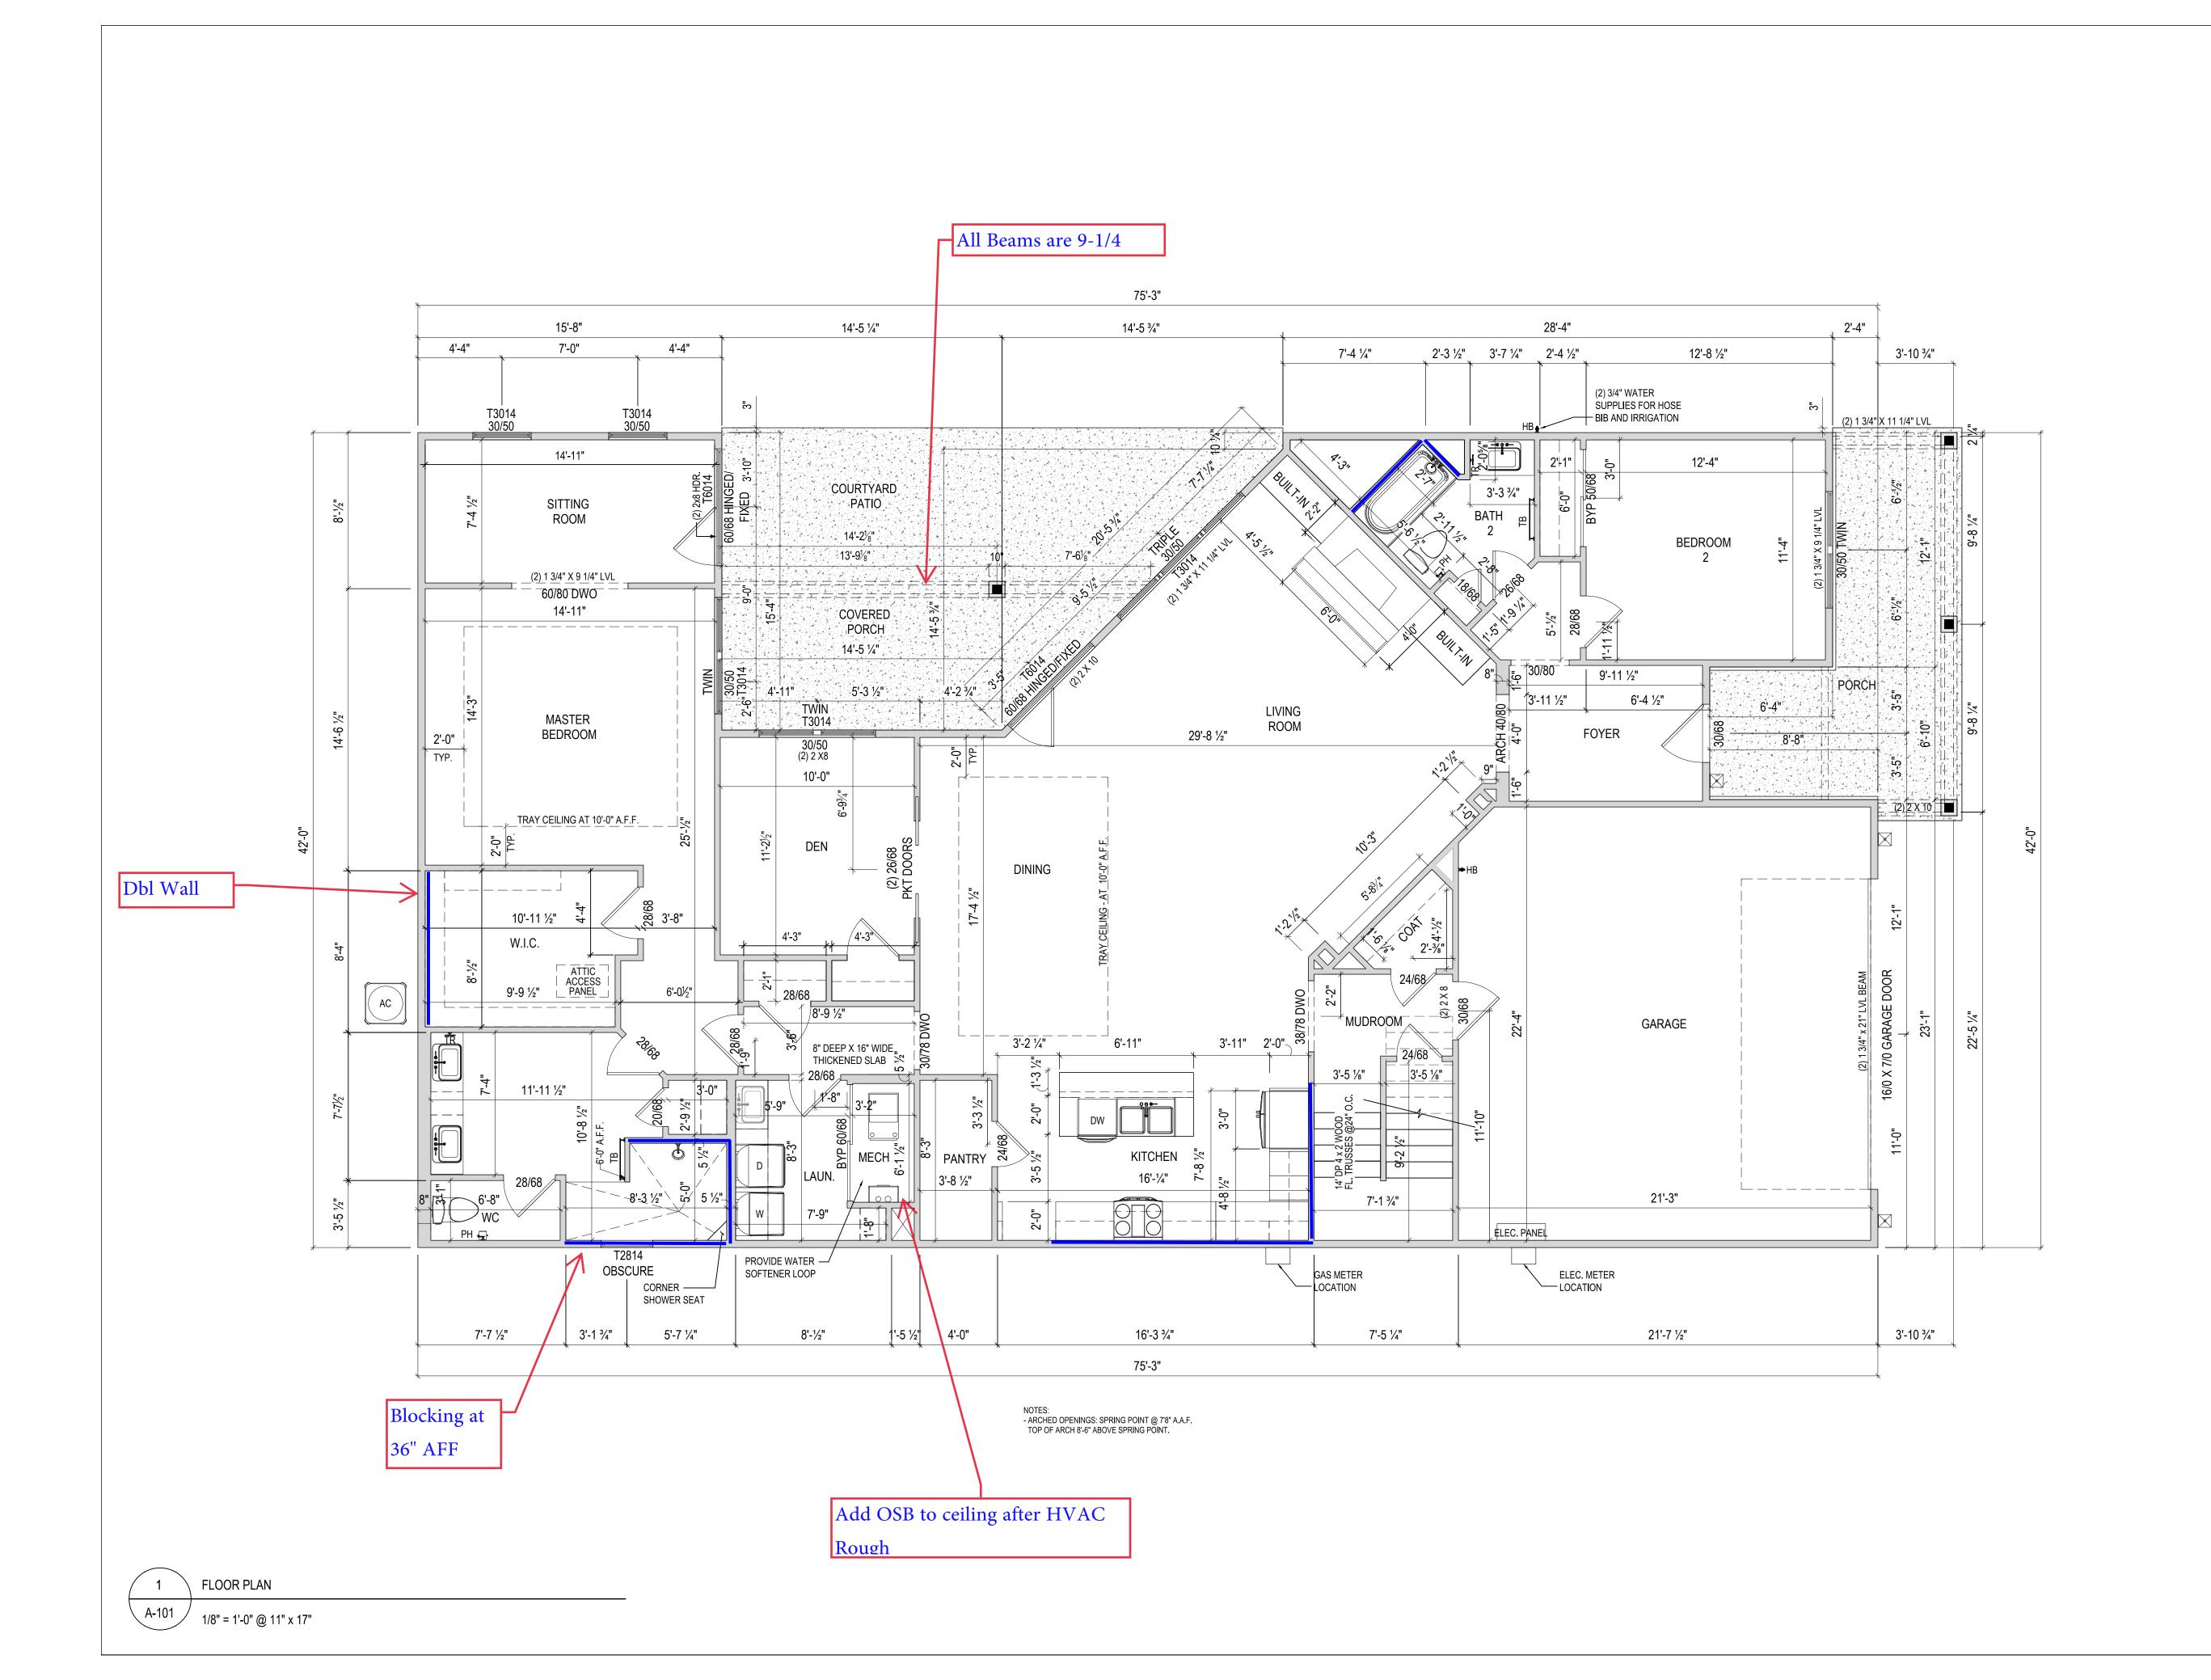

| ISSUE | DESCRIPTION | DATE     |
|-------|-------------|----------|
| 01    | BUILDER SET | 8/6/2024 |

PROJECT

PLAN: BH Promenade Plus D4

ELEV: Elevation B LOT: 126

DRAWING TITLE

FIRST FLOOR

PLAN

SHEET NUMBER

A-101

NOT FOR CONSTRUCTION

© 2024 HIGHARC, INC

Epcon Foundation DG Bel Haven LLC

West Chester, OH.

Higharc, Inc. is not an architectural firm nor are the artistic representations contained herein intended to be construed as readyto-use architectural plans, construction documents, drawings, renderings, or any other similar or related documents. All drawings are artist's representations only and solely intended to reflect design intent derived exclusively from the home building plans and associated information, data, and specifications provided by Epcon Foundation DG. Higharc, Inc. is not responsible, nor may it be held liable for any errors or omissions contained herein or resulting from its usage. Any usage of the representations should be reviewed by local professionals to ensure conformance with local and state codes and be field verified prior to the start of any construction.