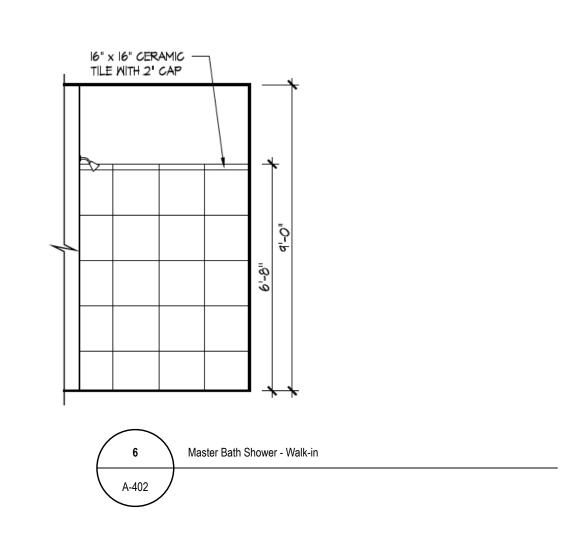

| ISSUE | DESCRIPTION | DATE     |
|-------|-------------|----------|
| 01    | BUILDER SET | 8/6/2024 |

PROJECT

PLAN: BH Promenade Plus D4

ELEV: Elevation B

LOT: 126

DRAWING TITLE

DETAILS

SHEET NUMBER

A-402

NOT FOR CONSTRUCTION

© 2024 HIGHARC, INC