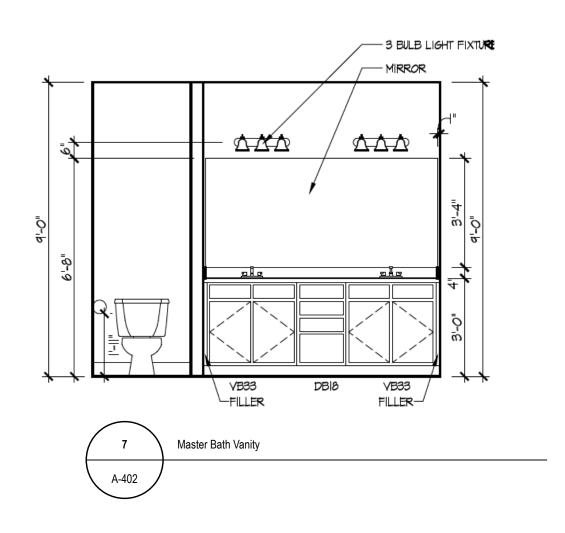

1/8" = 1'-0" @ 11" x 17"

NOTE 34 TALL FRAMED HALF WALL

Kitchen - Island

FINISHED END BI2 DW24

A-402

PANEL - PANEL DESIGN

FINISHED END PANEL - PANEL DESIGN

Epcon Foundation DG