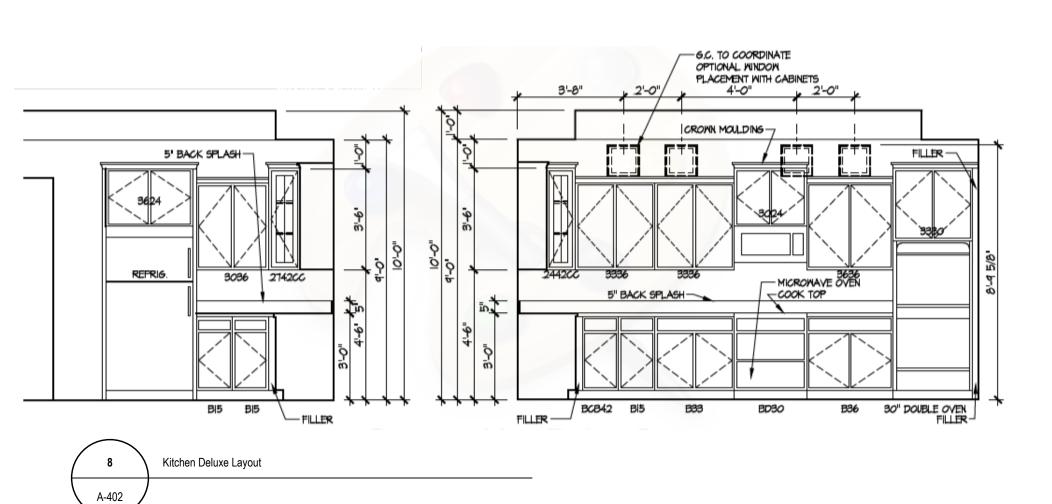

1/8" = 1'-0" @ 11" x 17"

NOTE 34 TALL FRAMED HALF WALL

Kitchen - Island

FINISHED END BI2 DW24

A-402

PANEL - PANEL DESIGN

FINISHED END PANEL - PANEL DESIGN

Epcon Foundation DG

| ISSUE | DESCRIPTION | DATE     |
|-------|-------------|----------|
| 01    | BUILDER SET | 8/6/2024 |

PROJECT

PLAN: BH Promenade Plus D4

ELEV: Elevation B

LOT: 126

DRAWING TITLE

DETAILS

SHEET NUMBER

A-402

NOT FOR CONSTRUCTION

© 2024 HIGHARC, INC