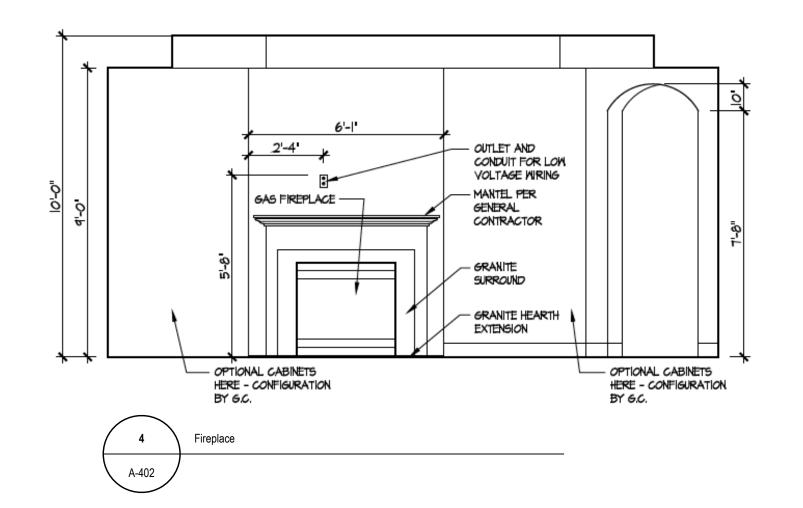

| ISSUE | DESCRIPTION | DATE     |
|-------|-------------|----------|
| 01    | BUILDER SET | 8/6/2024 |

PROJECT

PLAN: BH Promenade Plus D4

ELEV: Elevation B

LOT: 126

DRAWING TITLE

DETAILS

SHEET NUMBER

A-402

NOT FOR CONSTRUCTION

© 2024 HIGHARC, INC