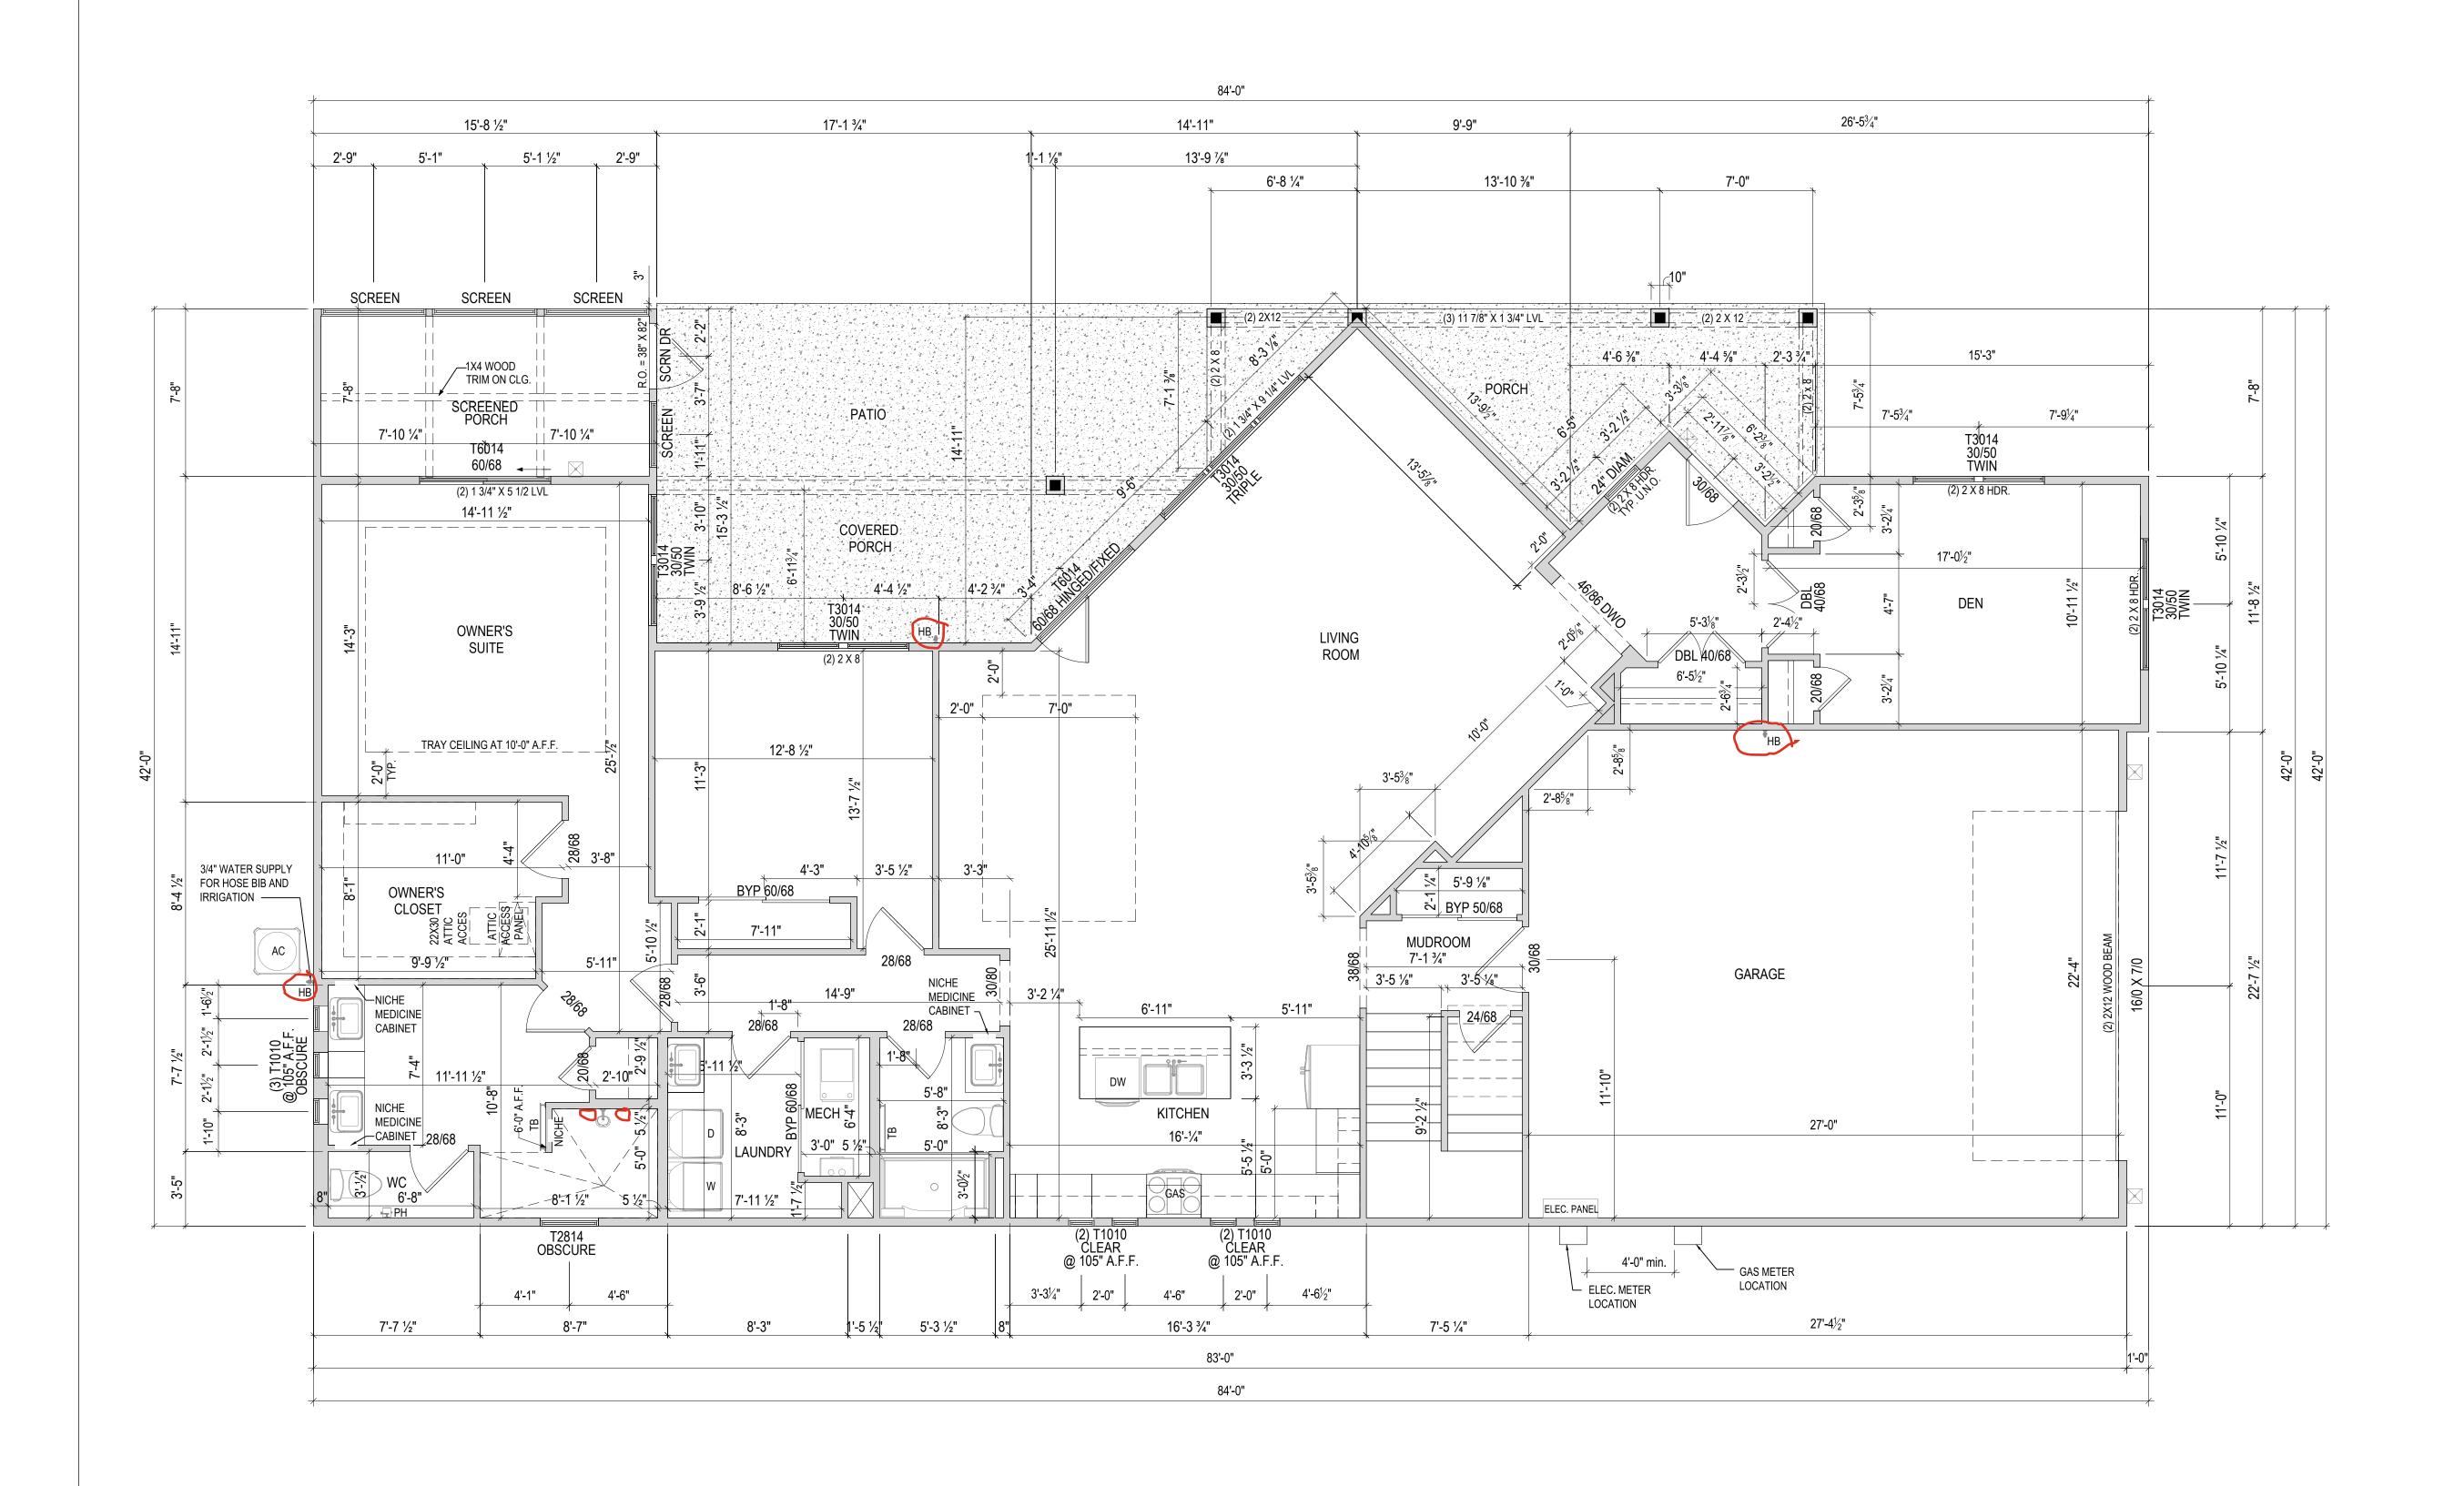

| ISSUE | DESCRIPTION | DATE      |
|-------|-------------|-----------|
| 01    | BUILDER SET | 8/18/2024 |

OJECT

PLAN: BH Promenade D3
ELEV: Elev A - Front Gable

LOT: 129

DRAWING TITLE

FIRST FLOOR PLAN

SHEET NUMBER

A-101

NOT FOR CONSTRUCTION

© 2024 HIGHARC, INC

1 A-101

FLOOR PLAN

1/8" = 1'-0" @ 11" x 17"

Epcon Foundation DG

Bel Haven LLC West Chester, OH.

Higharc, Inc. is not an architectural firm nor are the artistic representations contained herein intended to be construed as ready-to-use architectural plans, construction documents, drawings, renderings, or any other similar or related documents. All drawings are artist's representations only and solely intended to reflect design intent derived exclusively from the home building plans and associated information, data, and specifications provided by Epcon Foundation DG. Higharc, Inc. is not responsible, nor may it be held liable for any errors or omissions contained herein or resulting from its usage. Any usage of the representations should be reviewed by local professionals to ensure conformance with local and state codes and be field verified prior to the start of any construction.