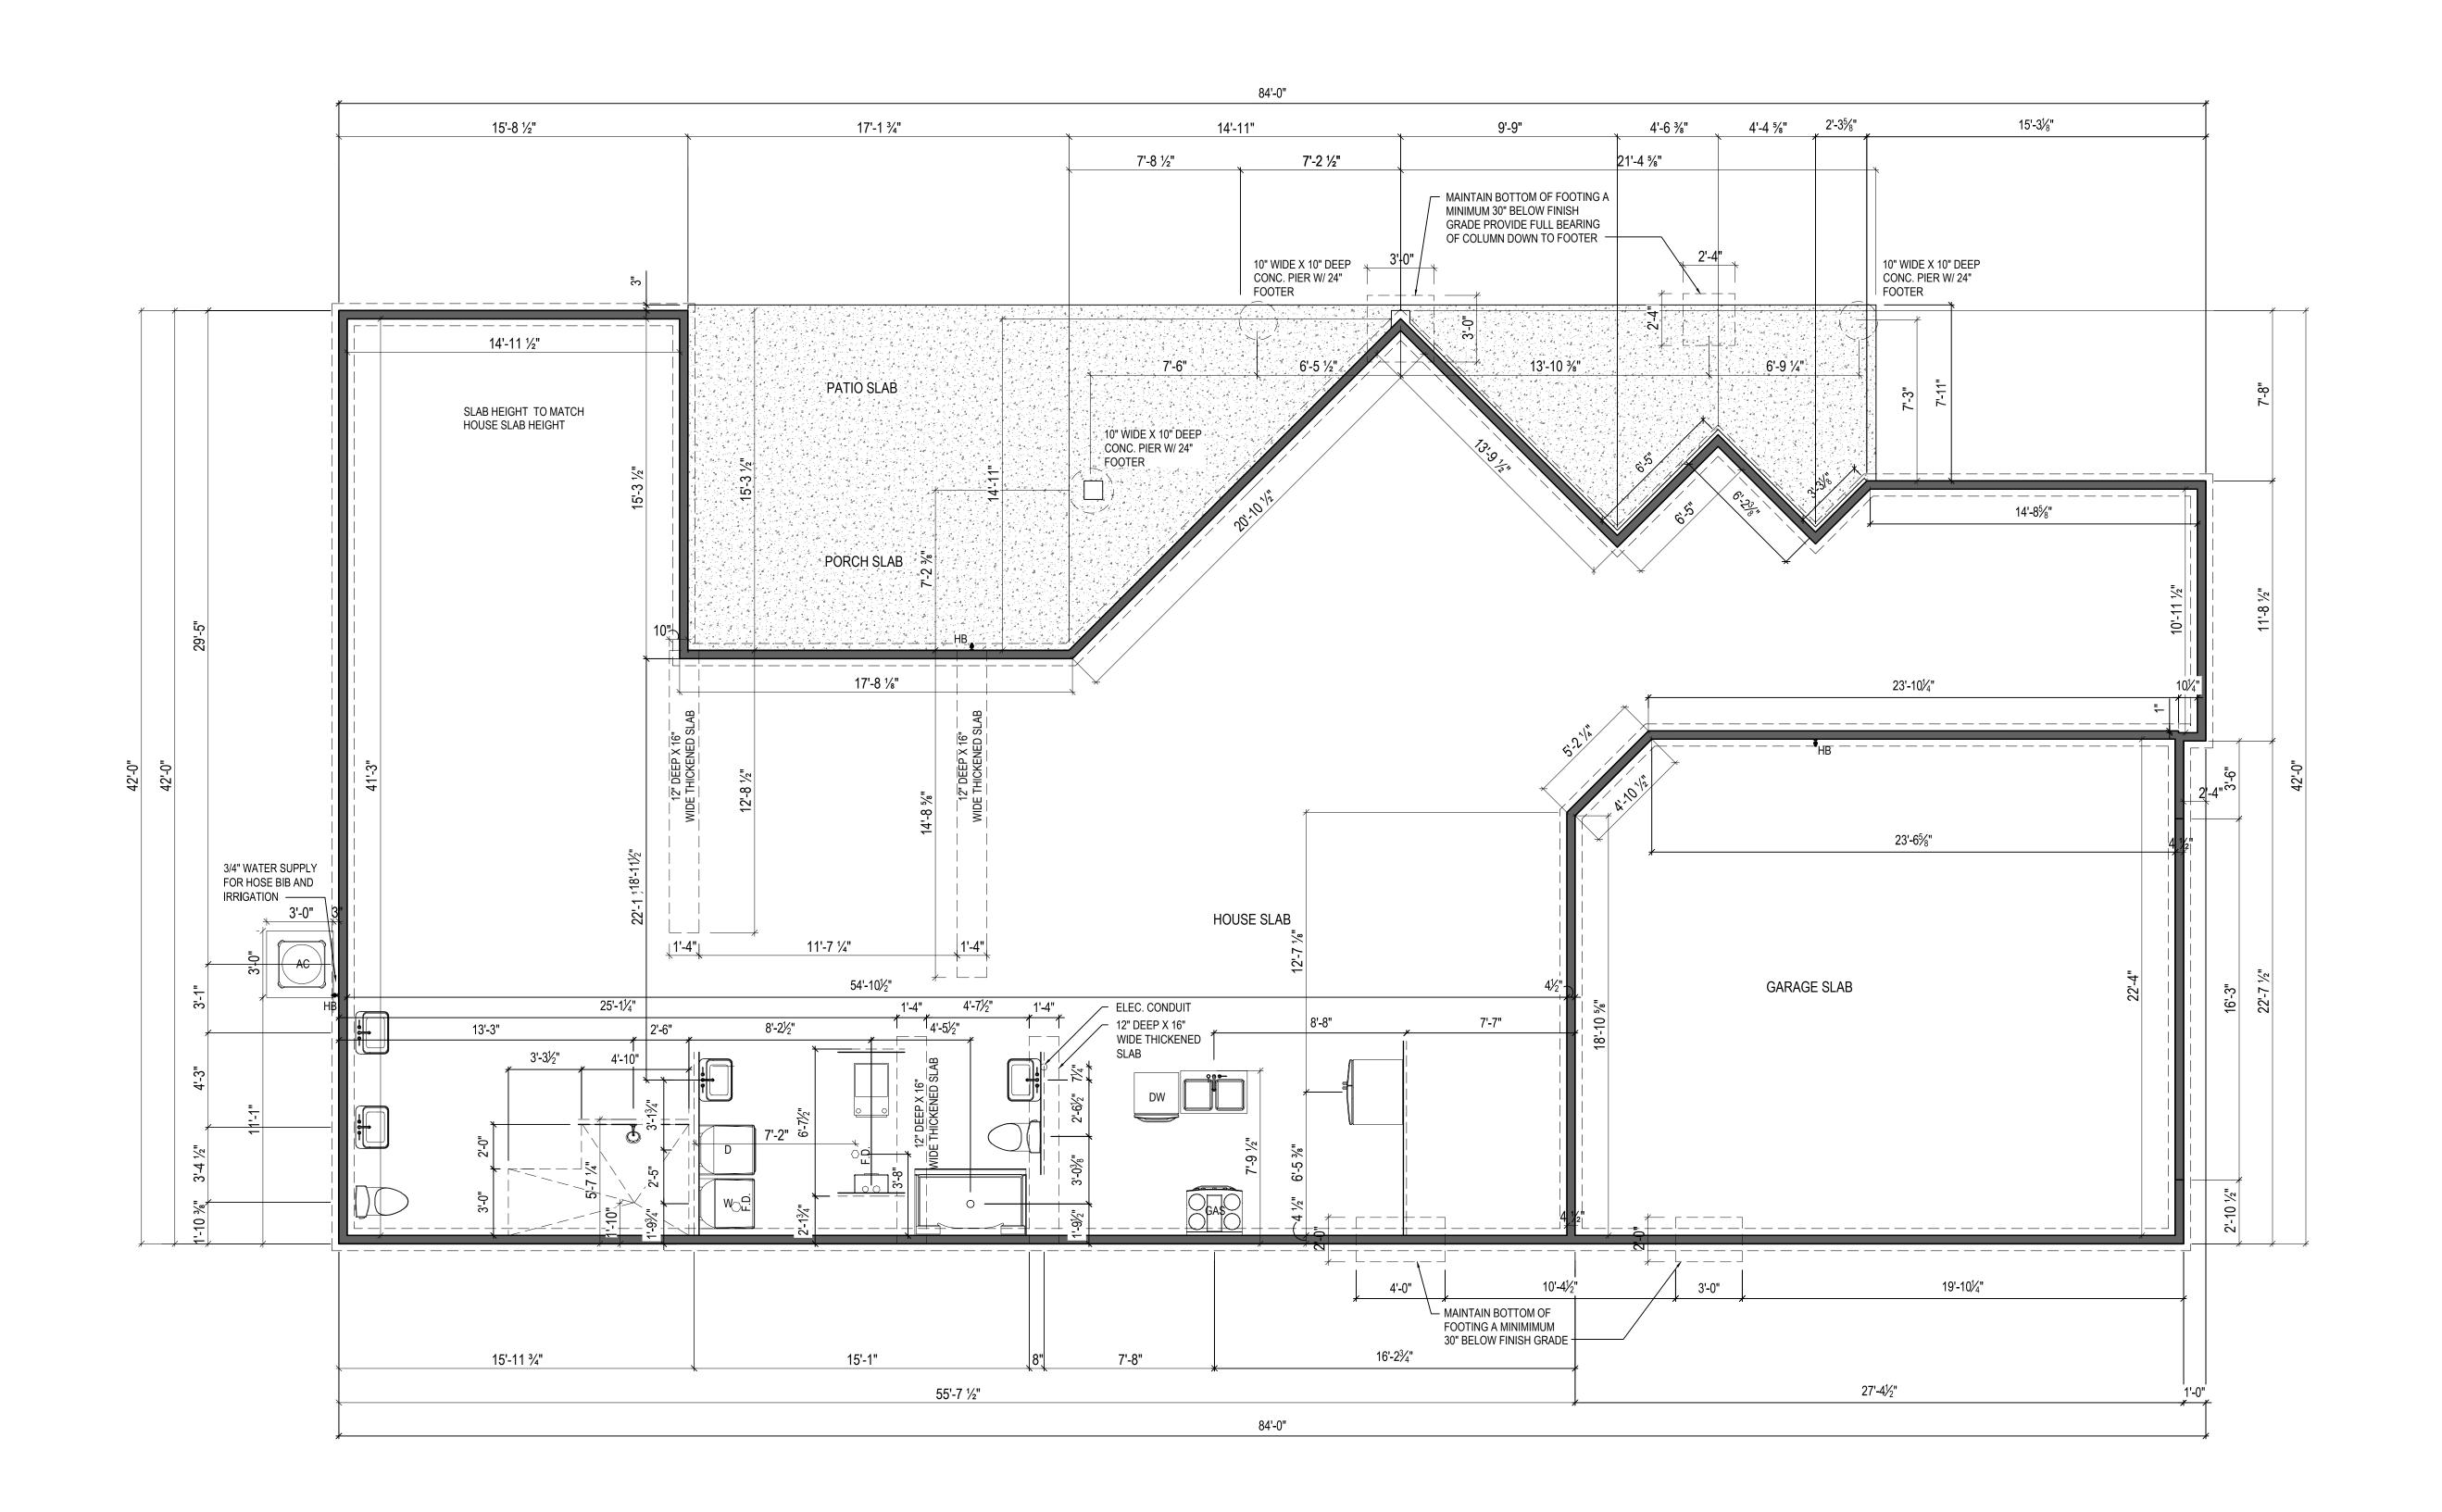

to-use architectural plans, construction documents, drawings,

SHEET NUMBER

DRAWING TITLE

FOUNDATION PLAN

Δ-050

NOT FOR CONSTRUCTION

© 2024 HIGHARC, INC

NOTES: THICKENED SLAB SHALL BE REINFORCED WITH CONTINUOUS (2) #4 REBAR

1 A-050

FOUNDATION PLAN

1/8" = 1'-0" @ 11" x 17"

Epcon Foundation DG

Bel Haven LLC West Chester, OH.

Higharc, Inc. is not an architectural firm nor are the artistic representations contained herein intended to be construed as readyto-use architectural plans, construction documents, drawings, renderings, or any other similar or related documents. All drawings are artist's representations only and solely intended to reflect design intent derived exclusively from the home building plans and associated information, data, and specifications provided by Epcon Foundation DG. Higharc, Inc. is not responsible, nor may it be held liable for any errors or omissions contained herein or resulting from its usage. Any usage of the representations should be reviewed by local professionals to ensure conformance with local and state codes and be field verified prior to the start of any construction.