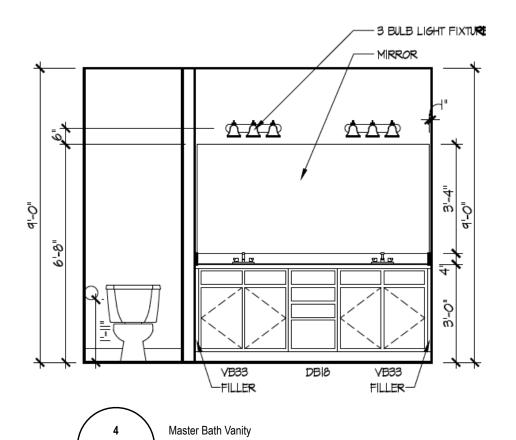

d exclusively from the home building plans and associated information, data, and specifications provided by Epcon Foundation DG. Higharc, Inc. is not responsible, nor may it be held liable for any errors or omissions contained herein or resulting from its usage. Any usage of the representations should be reviewed by local professionals to ensure conformance with local and state codes and be field verified prior to the start of any construction.

| ISSUE | DESCRIPTION | DATE      |
|-------|-------------|-----------|
| 01    | BUILDER SET | 8/12/2024 |

PROJECT

PLAN: BH Promenade D3
ELEV: Elev A - Front Gable

LOT: 129

DRAWING TITLE

SECOND FLOOR PLAN

SHEET NUMBER

A-102

NOT FOR CONSTRUCTION

© 2024 HIGHARC, INC



1/8" = 1'-0" @ 11" x 17"

FLOOR PLAN



## (J) Living Room Elevation















## Epcon Foundation DG

Bel Haven LLC West Chester, OH.

Higharc, Inc. is not an architectural firm nor are the artistic representations contained herein intended to be construed as ready-touse architectural plans, construction documents, drawings, renderings, or any other similar or related documents. All drawings are artist's representations only and solely intended to reflect design intent derived exclusively from the home building plans and associated information, data, and specifications provided by Epcon Foundation DG. Higharc, Inc. is not responsible, nor may it be held liable for any errors or omissions contained herein or resulting from its usage. Any usage of the representations should be reviewed by local professionals to ensure conformance with local and state codes