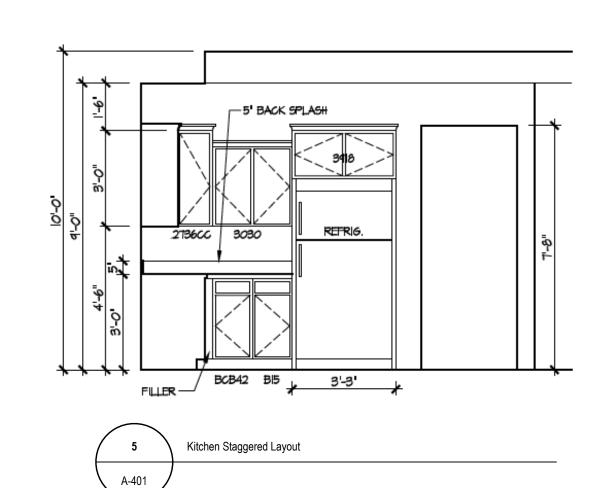

| ISSUE | DESCRIPTION | DATE      |
|-------|-------------|-----------|
| 01    | BUILDER SET | 8/18/2024 |

PLAN: BH Promenade D3

ELEV: Elev A - Front Gable LOT: 129

DRAWING TITLE

DETAILS

SHEET NUMBER

A-401