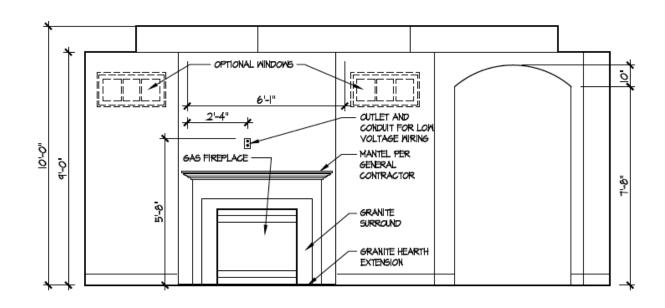

ed to reflect design intent derived exclusively from the home building plans and associated information, data, and specifications provided by Epcon Foundation DG. Higharc, Inc. is not responsible, nor may it be held liable for any errors or omissions contained herein or resulting from its usage. Any usage of the representations should be reviewed by local professionals to ensure conformance with local and state codes and be field verified prior to the start of any construction.

| ISSUE | DESCRIPTION | DATE      |
|-------|-------------|-----------|
| 01    | BUILDER SET | 8/12/2024 |

PROJECT

PLAN: BH Promenade D3
ELEV: Elev A - Front Gable

LOT: 129

DRAWING TITLE

SECOND FLOOR PLAN

SHEET NUMBER

A-102

NOT FOR CONSTRUCTION

© 2024 HIGHARC, INC



1/8" = 1'-0" @ 11" x 17"

FLOOR PLAN



## (J) Living Room Elevation















## Epcon Foundation DG

Bel Haven LLC West Chester, OH.

Higharc, Inc. is not an architectural firm nor are the artistic representations contained herein intended to be construed as ready-touse architectural plans, construction documents, drawings, renderings, or any other similar or related documents. All drawings are artist's representations only and solely intended to reflect design intent derived exclusively from the home building plans and associated information, data, and specifications provided by Epcon Foundation DG. Higharc, Inc. is not responsible, nor may it be held liable for any errors or omissions contained herein or resulting from its usage. Any usage of the representations should be reviewed by local professionals to ensure conf