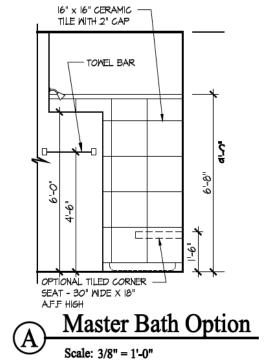

| ISSUE | DESCRIPTION | DATE      |
|-------|-------------|-----------|
| 01    | BUILDER SET | 8/18/2024 |

PLAN: BH Promenade D3

ELEV: Elev A - Front Gable LOT: 129

DRAWING TITLE

DETAILS

SHEET NUMBER

A-401