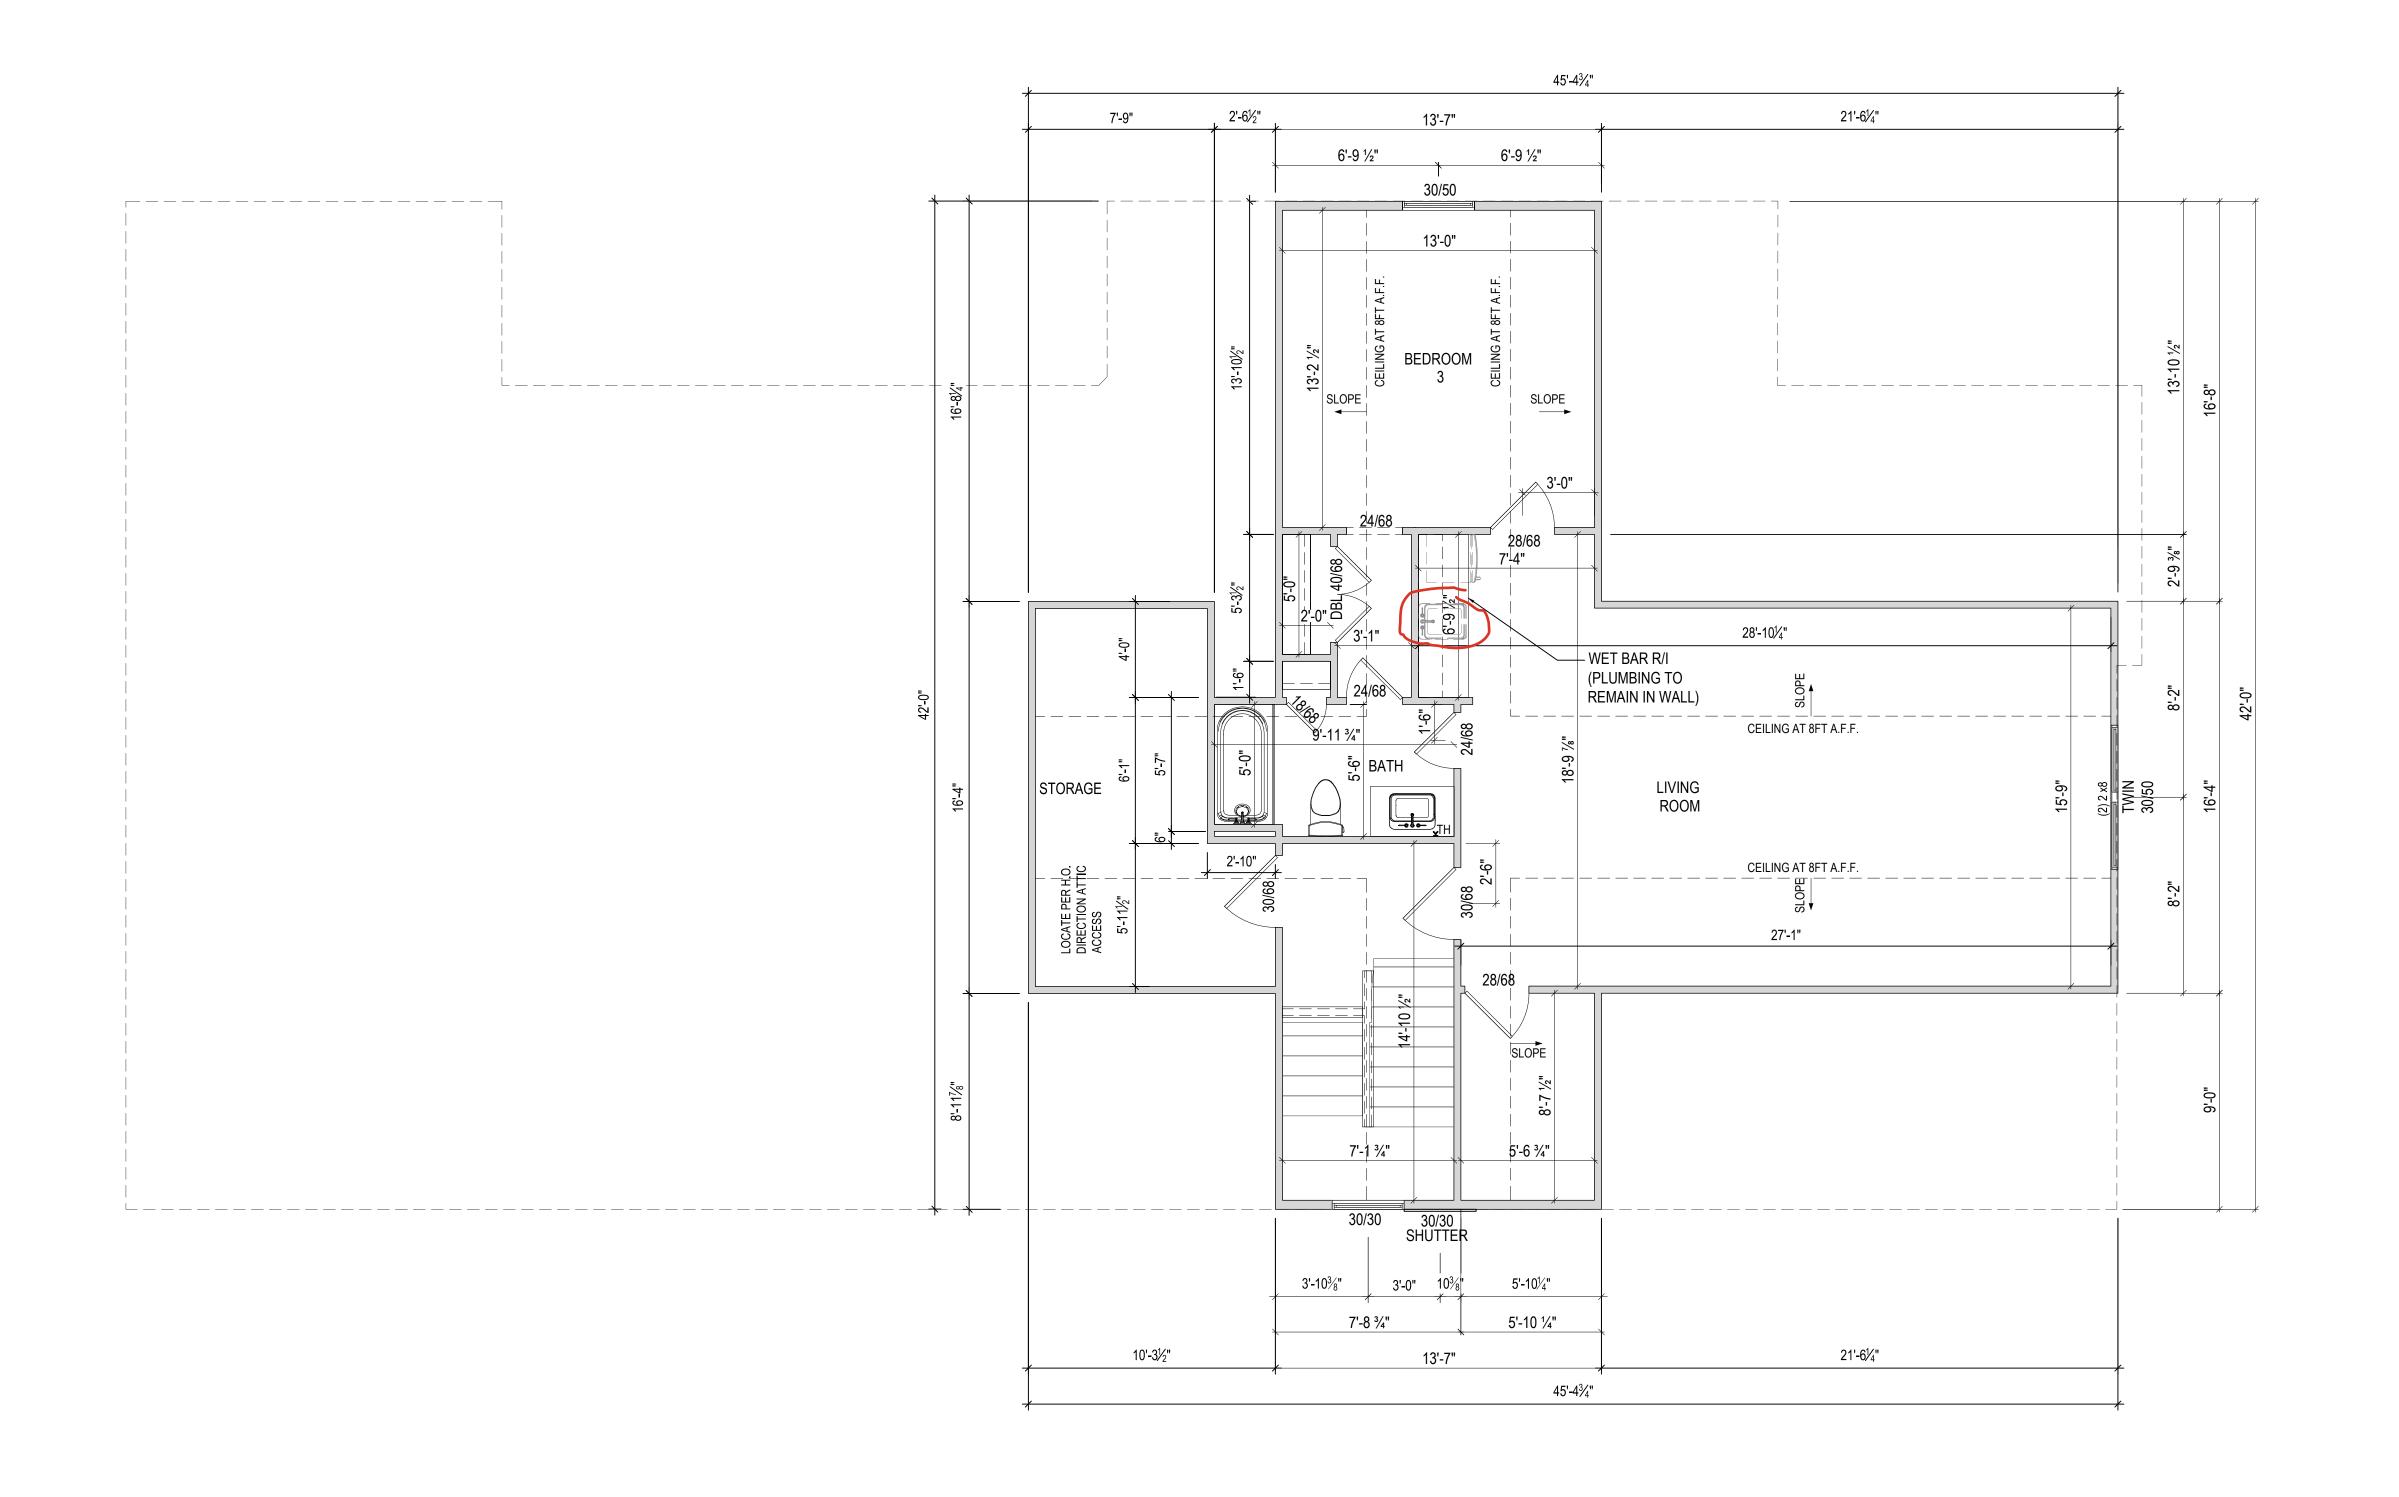

| ISSUE | DESCRIPTION | DATE      |
|-------|-------------|-----------|
| 01    | BUILDER SET | 8/12/2024 |

PROJECT

PLAN: BH Promenade D3
ELEV: Elev A - Front Gable

LOT: 129

DRAWING TITLE

SECOND FLOOR PLAN

SHEET NUMBER

A-102

NOT FOR CONSTRUCTION

© 2024 HIGHARC, INC

1/8" = 1'-0" @ 11" x 17"

FLOOR PLAN