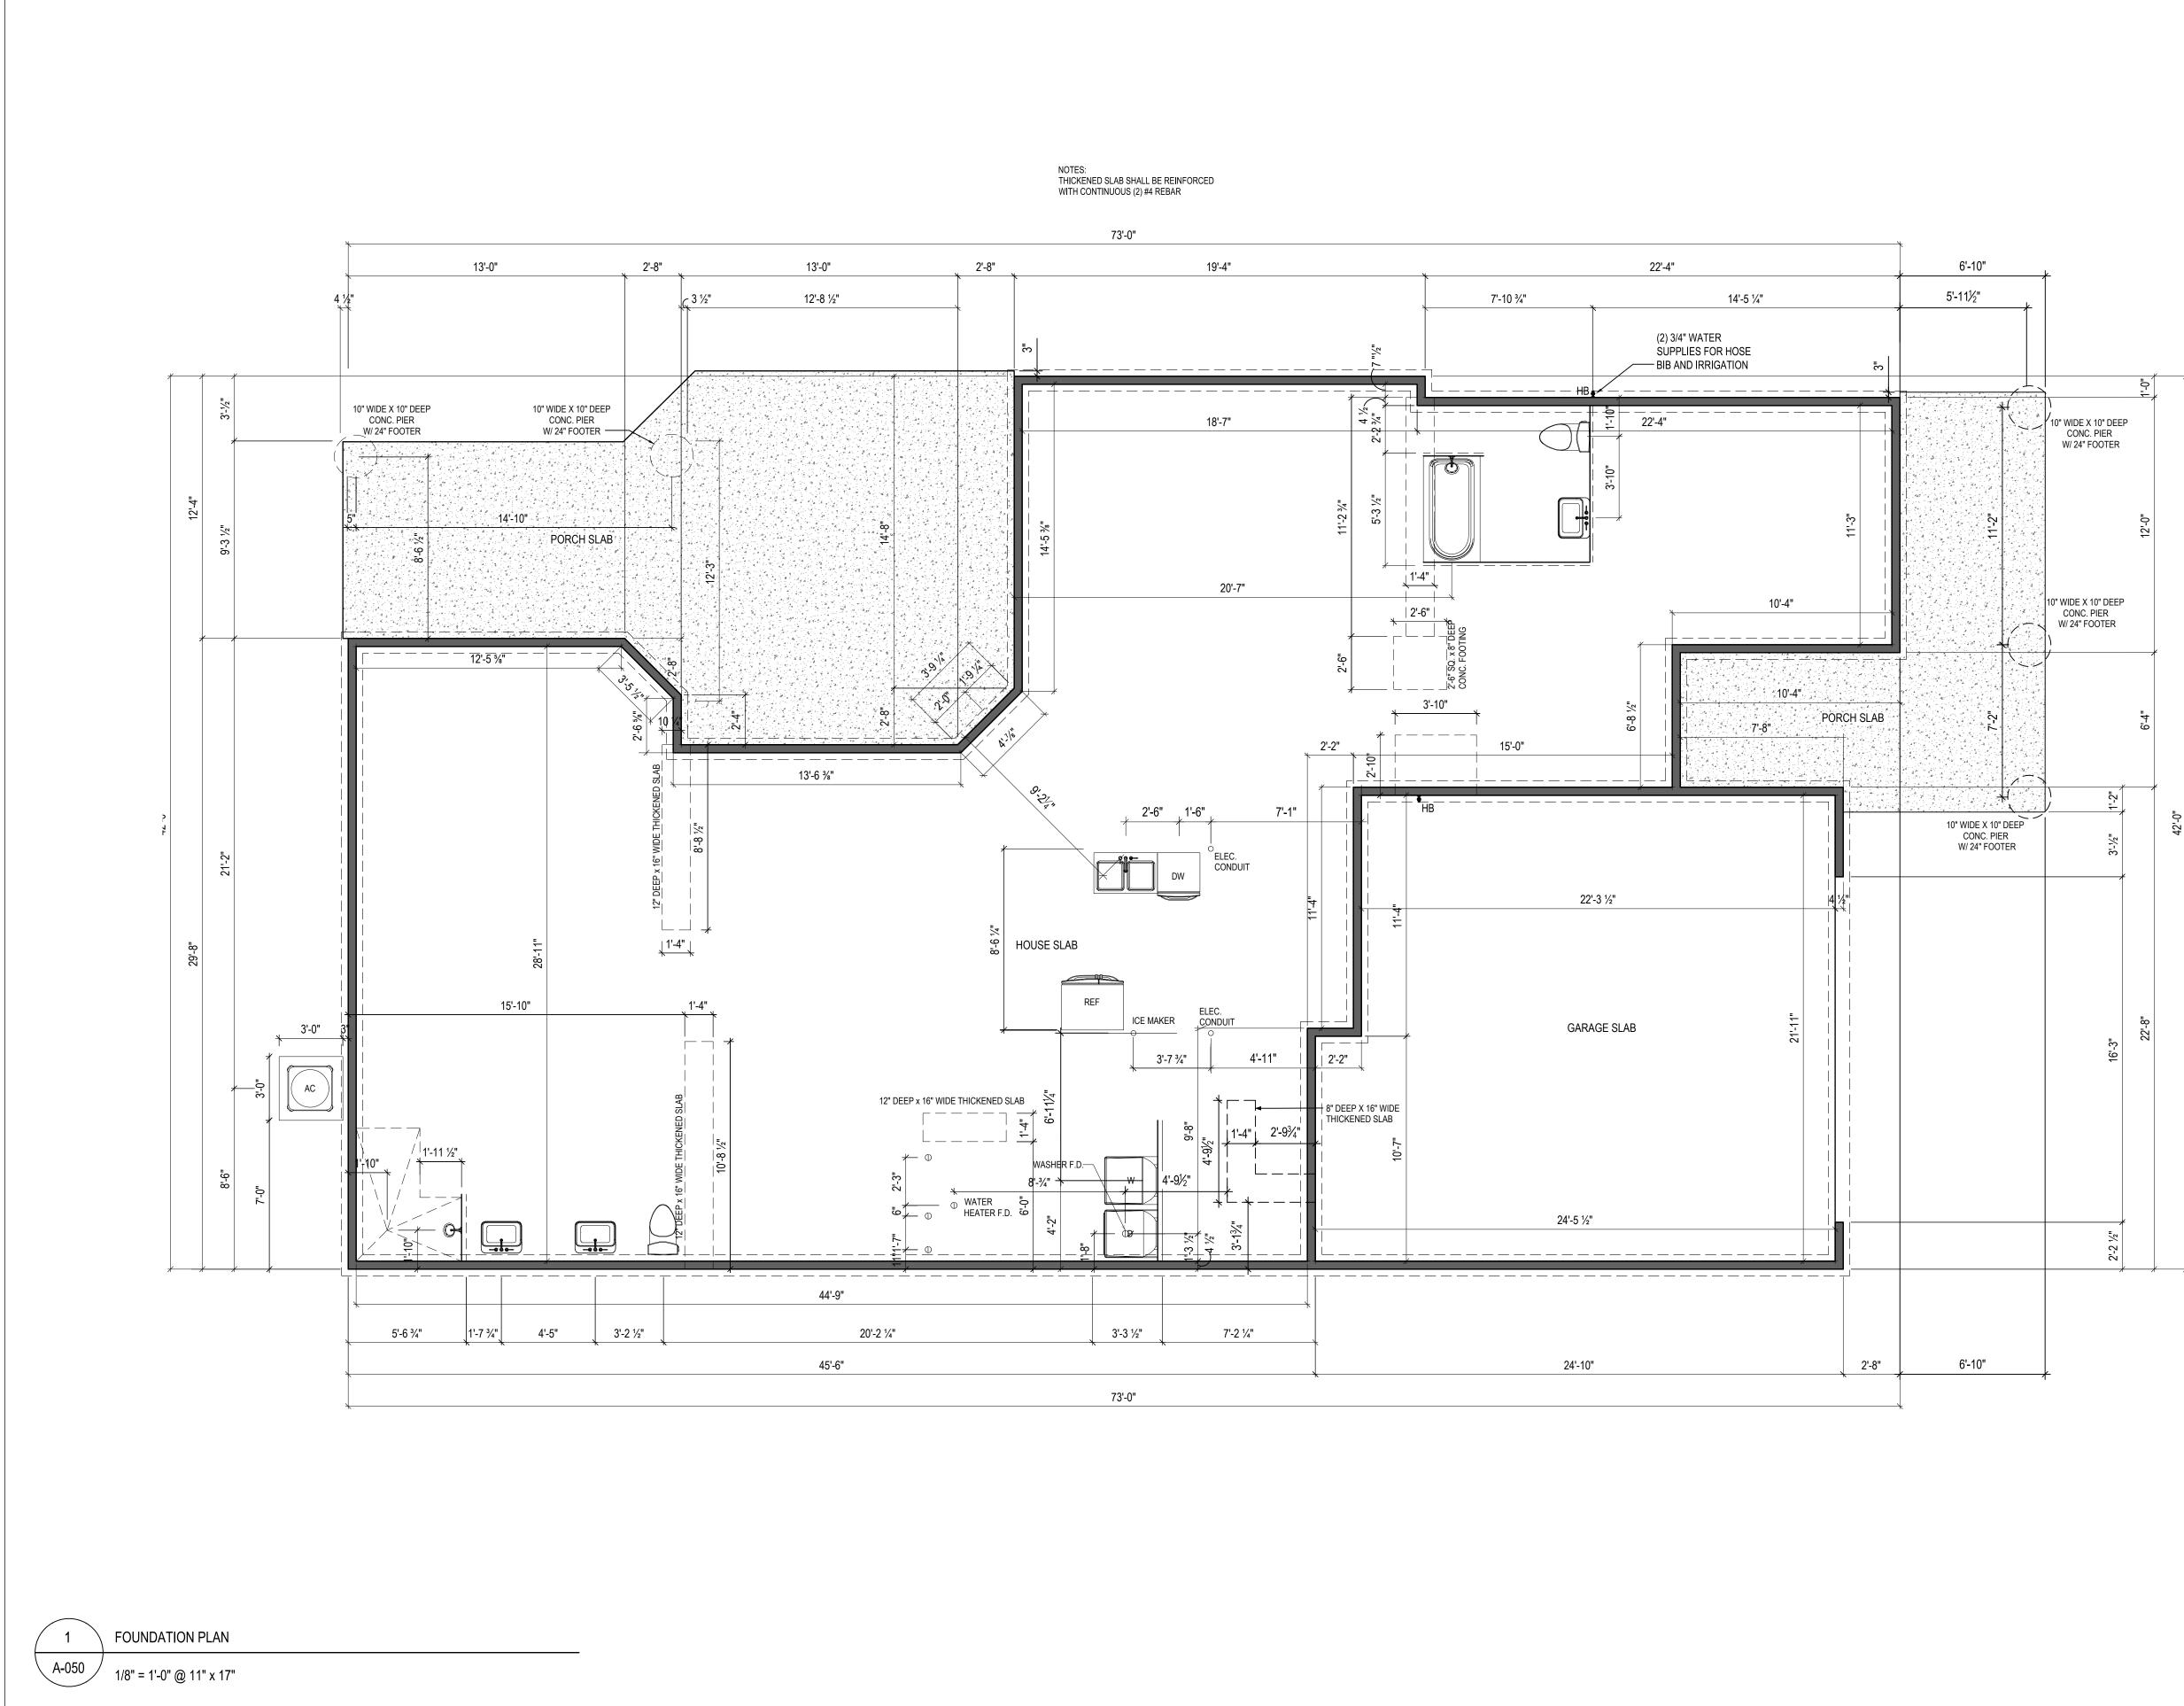

BH 130 2 Story Slab

- 1 large tankless heater 1 - tiled shower 1 - RH tub 1 - LH tub Irrigation system Wet bar - 2nd Floor Humidifier Valve

# 7890 WHITE BARN LANE

2 Hose bibs - no valves required

Gas Furnace, water heater, fireplace

|                  |        |   | co<br>Epcon                                                                                                                                                                                                                                                                                                                               | <b>PCO</b><br>MMUNITE<br>Foundation<br>Bel Haven LLC<br>West Chester, OH                                                                                                                                                                             | n DG                                                                                                                                                                                                                              |
|------------------|--------|---|-------------------------------------------------------------------------------------------------------------------------------------------------------------------------------------------------------------------------------------------------------------------------------------------------------------------------------------------|------------------------------------------------------------------------------------------------------------------------------------------------------------------------------------------------------------------------------------------------------|-----------------------------------------------------------------------------------------------------------------------------------------------------------------------------------------------------------------------------------|
| 10"              | * 1    |   | Higharc, Inc. is not an a<br>representations contair<br>to-use architectural pla<br>renderings, or any othe<br>are artist's representati<br>intent derived exclusive<br>associated information,<br>Foundation DG. Highar<br>liable for any errors or o<br>its usage. Any usage of<br>local professionals to e<br>codes and be field verif | ned herein intended to b<br>ns, construction docum<br>ons only and solely inte<br>ely from the home buildi<br>, data, and specification<br>c, Inc. is not responsibl<br>prissions contained he<br>f the representations sh<br>nsure conformance with | e construed as ready-<br>ents, drawings,<br>uments. All drawings<br>ended to reflect design<br>ng plans and<br>s provided by Epcon<br>e, nor may it be held<br>rein or resulting from<br>ould be reviewed by<br>n local and state |
| DEEP<br>R        | +      |   |                                                                                                                                                                                                                                                                                                                                           |                                                                                                                                                                                                                                                      |                                                                                                                                                                                                                                   |
| ER               |        |   |                                                                                                                                                                                                                                                                                                                                           |                                                                                                                                                                                                                                                      |                                                                                                                                                                                                                                   |
| 12'-0"           |        |   |                                                                                                                                                                                                                                                                                                                                           |                                                                                                                                                                                                                                                      |                                                                                                                                                                                                                                   |
| EEP              |        |   |                                                                                                                                                                                                                                                                                                                                           |                                                                                                                                                                                                                                                      |                                                                                                                                                                                                                                   |
| R                | *      |   |                                                                                                                                                                                                                                                                                                                                           |                                                                                                                                                                                                                                                      |                                                                                                                                                                                                                                   |
| 6'-4"            |        |   |                                                                                                                                                                                                                                                                                                                                           |                                                                                                                                                                                                                                                      |                                                                                                                                                                                                                                   |
| ×                | 4      |   |                                                                                                                                                                                                                                                                                                                                           |                                                                                                                                                                                                                                                      |                                                                                                                                                                                                                                   |
| 3'-½" 1'-2"      | 42'-0" |   |                                                                                                                                                                                                                                                                                                                                           |                                                                                                                                                                                                                                                      |                                                                                                                                                                                                                                   |
| ₩<br>            |        |   |                                                                                                                                                                                                                                                                                                                                           |                                                                                                                                                                                                                                                      | DATE                                                                                                                                                                                                                              |
|                  |        |   | 01                                                                                                                                                                                                                                                                                                                                        | BUILDER SET                                                                                                                                                                                                                                          | 4/16/2024                                                                                                                                                                                                                         |
|                  |        |   |                                                                                                                                                                                                                                                                                                                                           |                                                                                                                                                                                                                                                      |                                                                                                                                                                                                                                   |
| 16'-3"<br>22'-8" |        |   |                                                                                                                                                                                                                                                                                                                                           |                                                                                                                                                                                                                                                      |                                                                                                                                                                                                                                   |
| ~                |        |   | PROJECT<br>PLAN: BH Portice                                                                                                                                                                                                                                                                                                               | o D2 D2+ - 4.5"                                                                                                                                                                                                                                      |                                                                                                                                                                                                                                   |
|                  |        |   | ELEV: Elevation<br>LOT: 130                                                                                                                                                                                                                                                                                                               |                                                                                                                                                                                                                                                      |                                                                                                                                                                                                                                   |
|                  |        | - |                                                                                                                                                                                                                                                                                                                                           |                                                                                                                                                                                                                                                      |                                                                                                                                                                                                                                   |
| 2'-2 ½"          |        |   |                                                                                                                                                                                                                                                                                                                                           |                                                                                                                                                                                                                                                      |                                                                                                                                                                                                                                   |
| *                | * *    |   |                                                                                                                                                                                                                                                                                                                                           |                                                                                                                                                                                                                                                      |                                                                                                                                                                                                                                   |
|                  |        |   | FOUNDAT                                                                                                                                                                                                                                                                                                                                   | ION PLAN                                                                                                                                                                                                                                             |                                                                                                                                                                                                                                   |
|                  |        |   |                                                                                                                                                                                                                                                                                                                                           |                                                                                                                                                                                                                                                      |                                                                                                                                                                                                                                   |
|                  |        | - | SHEET NUMBER                                                                                                                                                                                                                                                                                                                              |                                                                                                                                                                                                                                                      |                                                                                                                                                                                                                                   |
|                  |        |   | A-050                                                                                                                                                                                                                                                                                                                                     | )                                                                                                                                                                                                                                                    |                                                                                                                                                                                                                                   |
|                  |        |   | NOT FOR CONSTRUC                                                                                                                                                                                                                                                                                                                          | CTION                                                                                                                                                                                                                                                |                                                                                                                                                                                                                                   |
|                  |        | ŀ | © 2024 HIGHARC, INC                                                                                                                                                                                                                                                                                                                       |                                                                                                                                                                                                                                                      |                                                                                                                                                                                                                                   |

© 2024 HIGHARC, INC

| <b>EPCON</b> <sup>®</sup>                                                                                                                                                                                                                                                                                                                                                                                                                                                                                                                                                                                                                                                                                                                                                                                                                                    |  |  |  |  |  |  |
|--------------------------------------------------------------------------------------------------------------------------------------------------------------------------------------------------------------------------------------------------------------------------------------------------------------------------------------------------------------------------------------------------------------------------------------------------------------------------------------------------------------------------------------------------------------------------------------------------------------------------------------------------------------------------------------------------------------------------------------------------------------------------------------------------------------------------------------------------------------|--|--|--|--|--|--|
| COMMUNITIES                                                                                                                                                                                                                                                                                                                                                                                                                                                                                                                                                                                                                                                                                                                                                                                                                                                  |  |  |  |  |  |  |
| Epcon Foundation DG                                                                                                                                                                                                                                                                                                                                                                                                                                                                                                                                                                                                                                                                                                                                                                                                                                          |  |  |  |  |  |  |
| Bel Haven LLC                                                                                                                                                                                                                                                                                                                                                                                                                                                                                                                                                                                                                                                                                                                                                                                                                                                |  |  |  |  |  |  |
| West Chester, OH.                                                                                                                                                                                                                                                                                                                                                                                                                                                                                                                                                                                                                                                                                                                                                                                                                                            |  |  |  |  |  |  |
| Higharc, Inc. is not an architectural firm nor are the artistic<br>representations contained herein intended to be construed as ready-<br>to-use architectural plans, construction documents, drawings,<br>renderings, or any other similar or related documents. All drawings<br>are artist's representations only and solely intended to reflect design<br>intent derived exclusively from the home building plans and<br>associated information, data, and specifications provided by Epcon<br>Foundation DG. Higharc, Inc. is not responsible, nor may it be held<br>liable for any errors or omissions contained herein or resulting from<br>its usage. Any usage of the representations should be reviewed by<br>local professionals to ensure conformance with local and state<br>codes and be field verified prior to the start of any construction. |  |  |  |  |  |  |

| ISSUE | DESCRIPTION | DATE      |
|-------|-------------|-----------|
| 01    | BUILDER SET | 4/16/2024 |

#### PROJECT

PLAN: BH Portico D2 D2+ - 4.5" ELEV: Elevation A - Euro Country LOT: 130