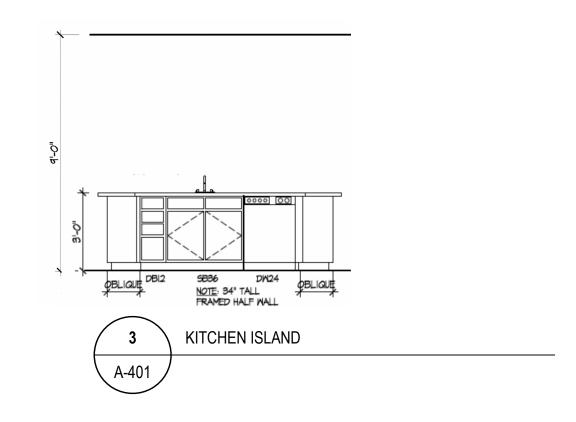

#### PROJECT

PLAN: BH Portico D2 D2+ - 4.5" ELEV: Elevation A - Euro Country LOT: 130

#### DRAWING TITLE