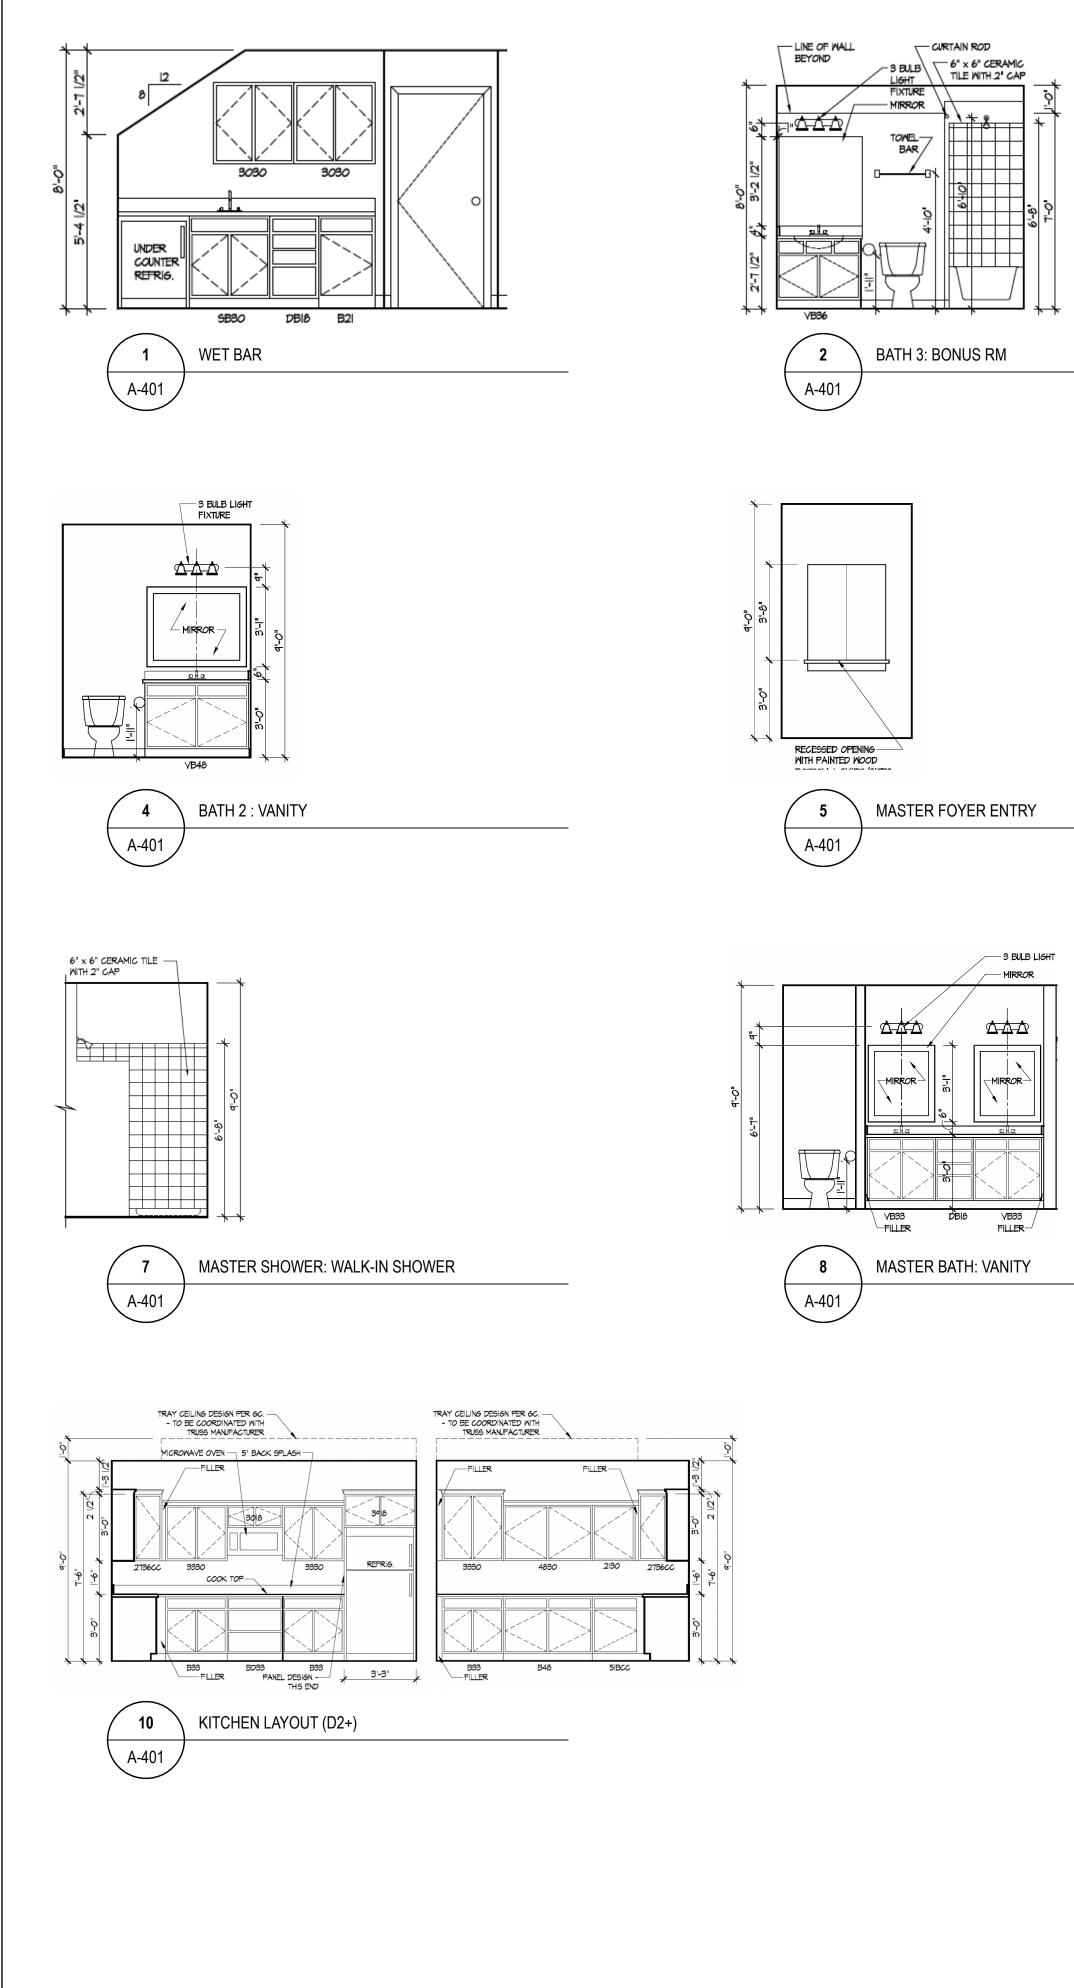

#### PROJECT

PLAN: BH Portico D2 D2+ - 4.5" ELEV: Elevation A - Euro Country LOT: 130

#### DRAWING TITLE