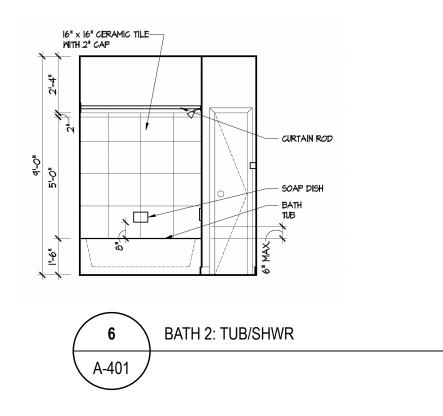

#### PROJECT

PLAN: BH Portico D2 D2+ - 4.5" ELEV: Elevation A - Euro Country LOT: 130

#### DRAWING TITLE