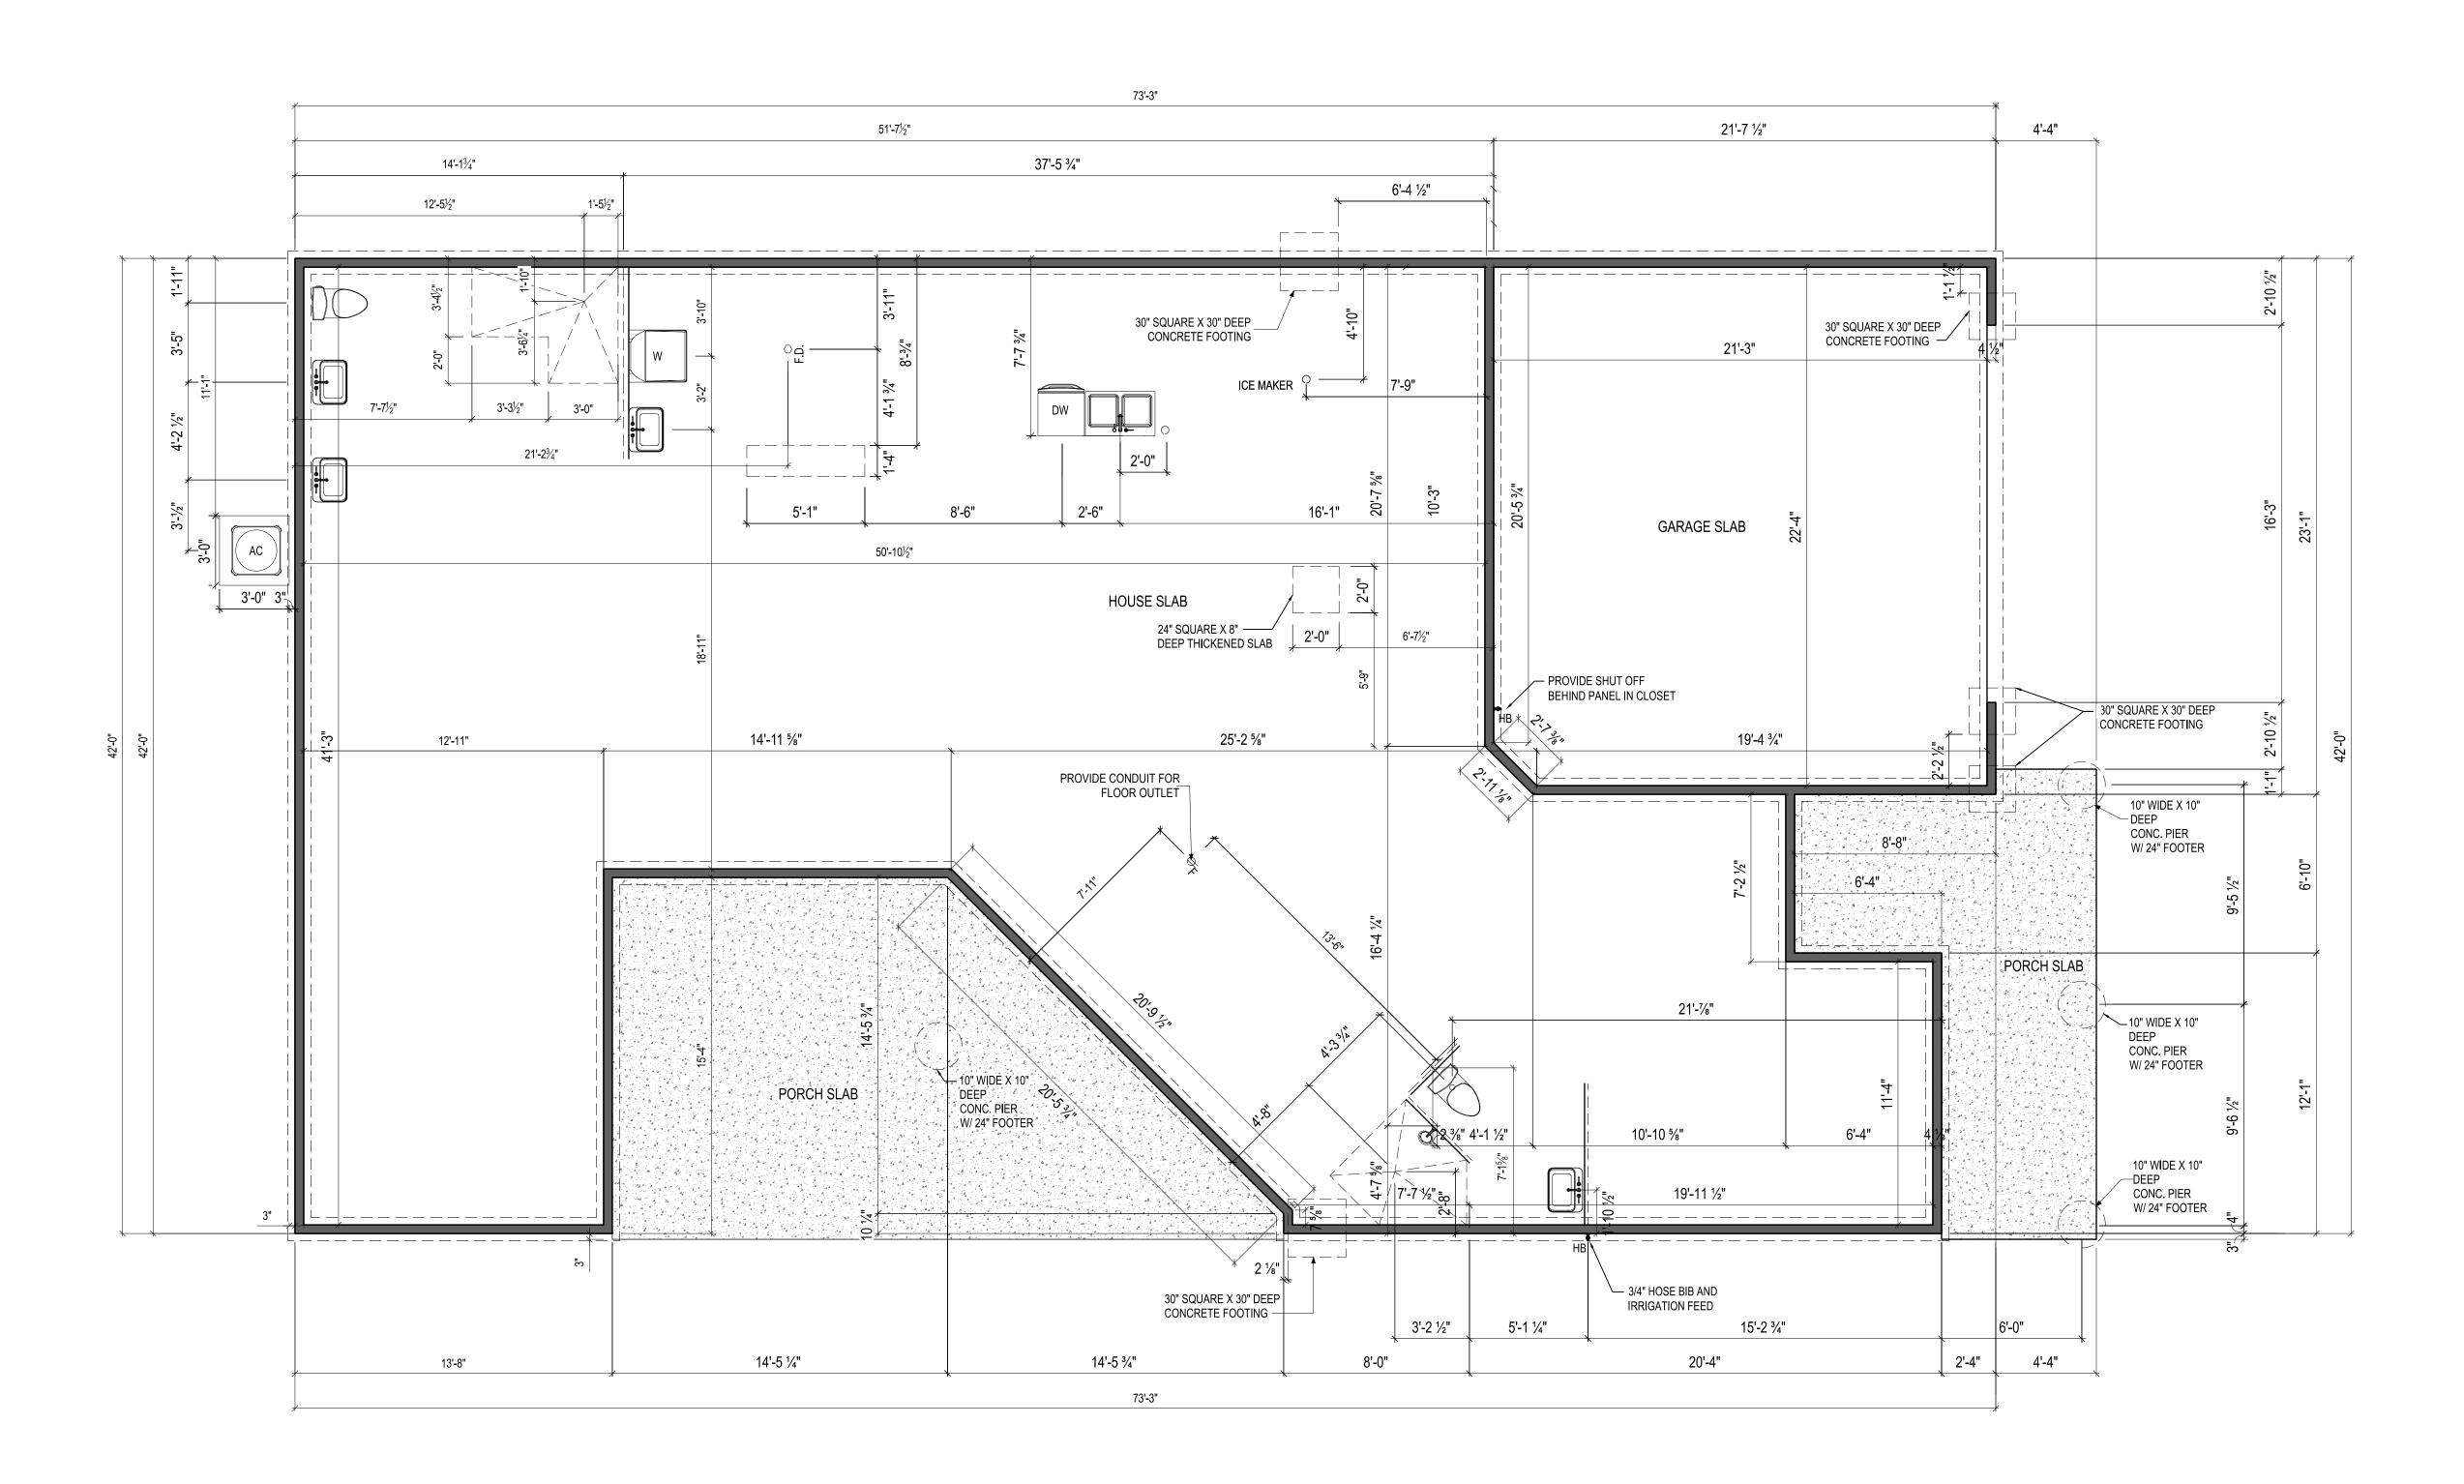

NOTES: THICKENED SLAB SHALL BE REINFORCED WITH CONTINUOUS (2) #4 REBAR

Epcon Foundation DG

Bel Haven LLC West Chester, OH.

Higharc, Inc. is not an architectural firm nor are the artistic representations contained herein intended to be construed as readyto-use architectural plans, construction documents, drawings, renderings, or any other similar or related documents. All drawings are artist's representations only and solely intended to reflect design intent derived exclusively from the home building plans and associated information, data, and specifications provided by Epcon Foundation DG. Higharc, Inc. is not responsible, nor may it be held liable for any errors or omissions contained herein or resulting from its usage. Any usage of the representations should be reviewed by local professionals to ensure conformance with local and state codes and be field verified prior to the start of any construction.

ISSUE DESCRIPTION DATE

01 BUILDER SET 10/2/2024

PROJECT

PLAN: BH Promenade Plus D4
ELEV: Elevation B

LOT: 136

DRAWING TITLE

FOUNDATION PLAN

SHEET NUMBER

A-050

NOT FOR CONSTRUCTION

© 2024 HIGHARC, INC

1 FOUNDATION PLAN

1/8" = 1'-0" @ 11" x 17"