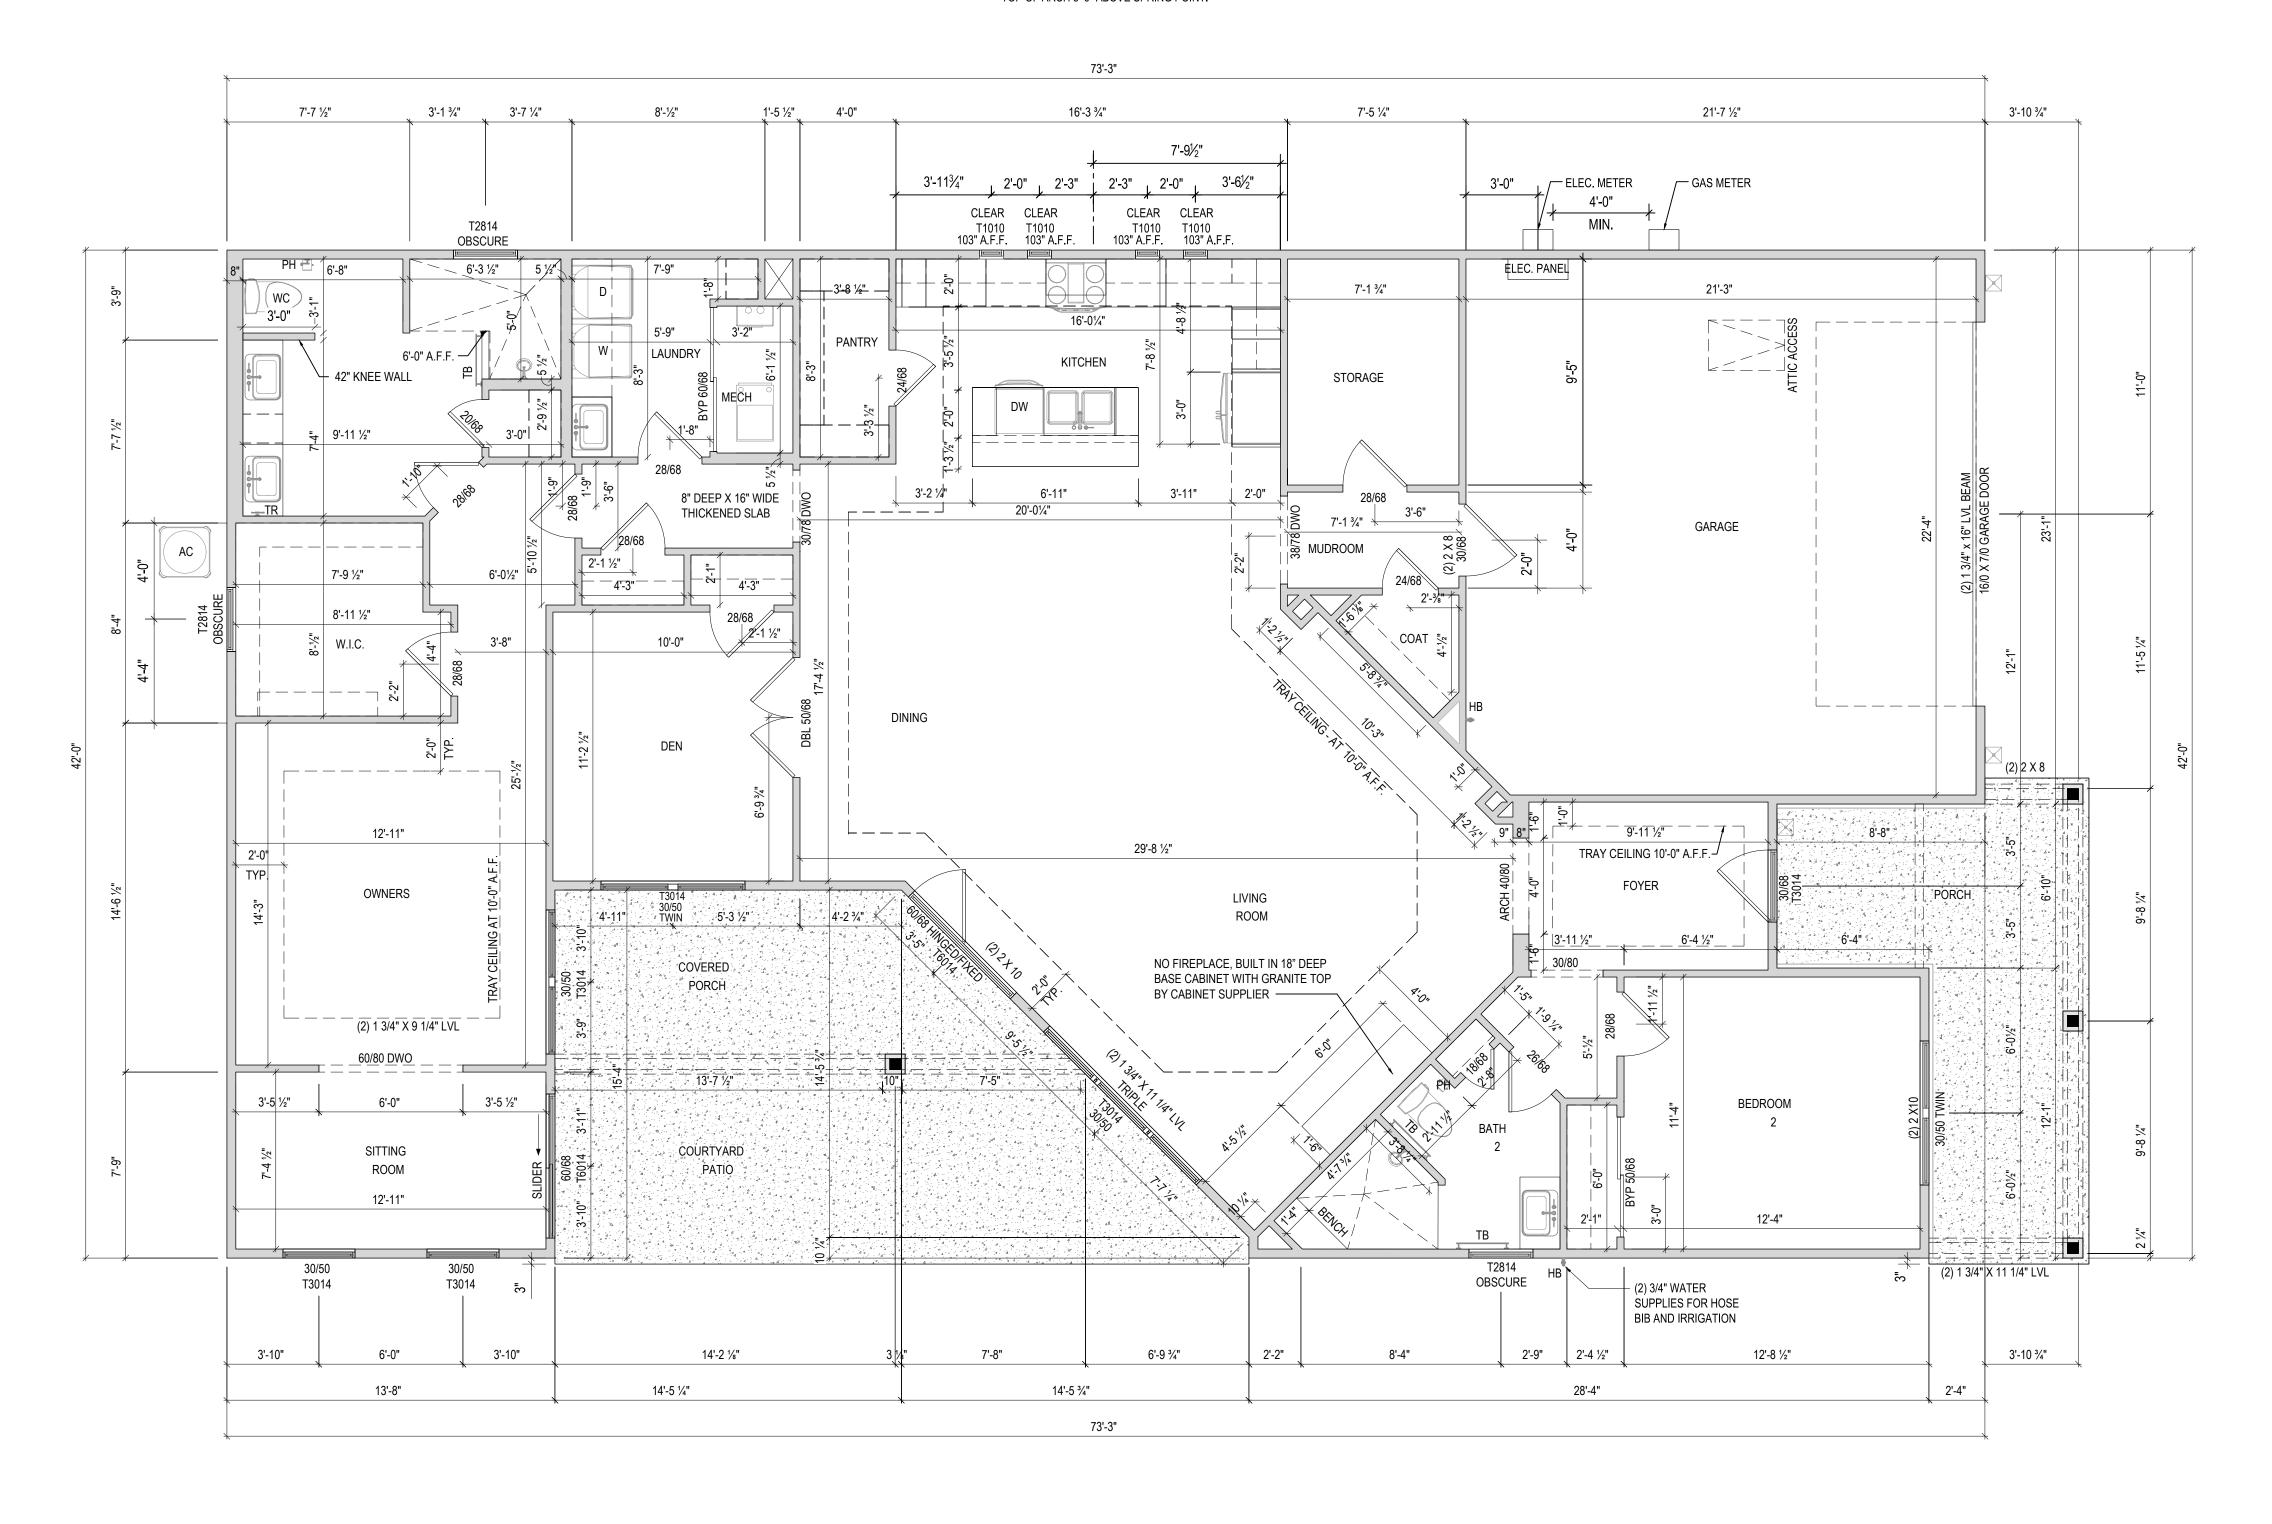

## NOTES: - ARCHED OPENINGS: SPRING POINT @ 7'8" A.A.F. TOP OF ARCH 8'-6" ABOVE SPRING POINT.

Epcon Foundation DG

Bel Haven LLC West Chester, OH.

Higharc, Inc. is not an architectural firm nor are the artistic representations contained herein intended to be construed as ready-to-use architectural plans, construction documents, drawings, renderings, or any other similar or related documents. All drawings are artist's representations only and solely intended to reflect design intent derived exclusively from the home building plans and associated information, data, and specifications provided by Epcon Foundation DG. Higharc, Inc. is not responsible, nor may it be held liable for any errors or omissions contained herein or resulting from its usage. Any usage of the representations should be reviewed by local professionals to ensure conformance with local and state codes and be field verified prior to the start of any construction.

| ISSUE | DESCRIPTION | DATE      |
|-------|-------------|-----------|
| 01    | BUILDER SET | 10/2/2024 |

PROJECT

PLAN: BH Promenade Plus D4
ELEV: Elevation B

LOT: 136

DRAWING TITLE

FIRST FLOOR PLAN

SHEET NUMBER

A-101

NOT FOR CONSTRUCTION

© 2024 HIGHARC, INC

1/8" = 1'-0" @ 11" x 17"

FLOOR PLAN

REFRIG.

Kitchen Staggered Layout

A-402