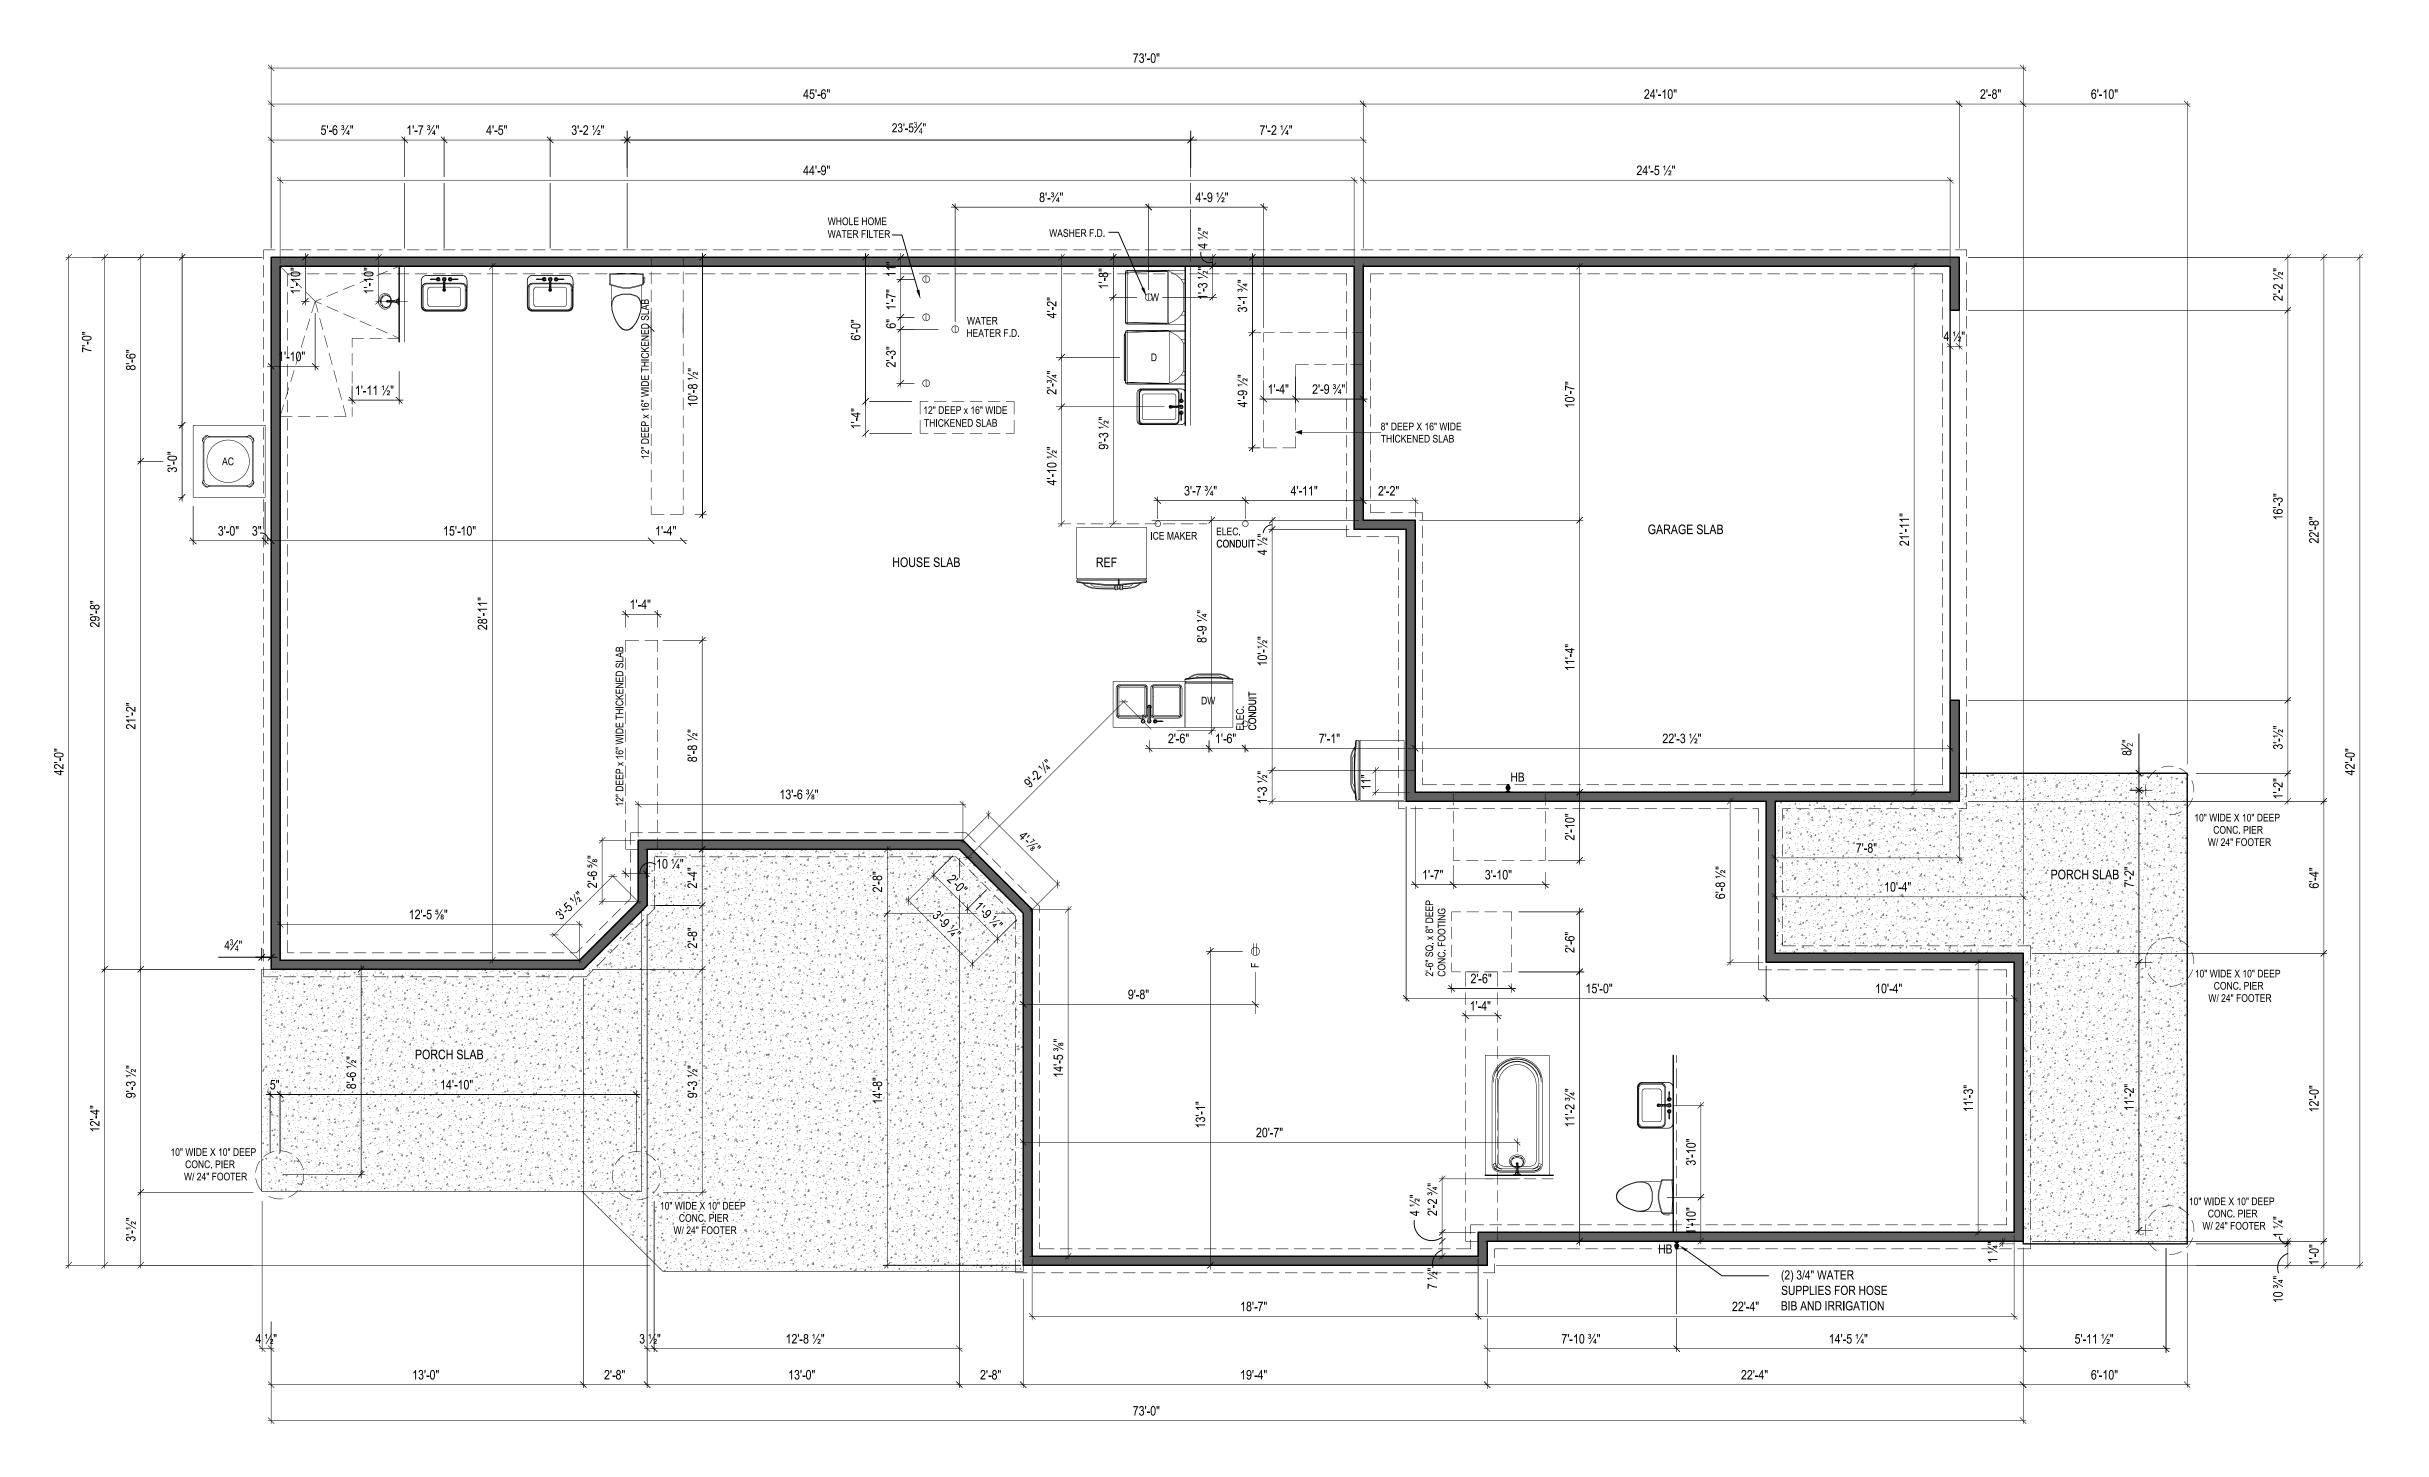

NOT FOR CONSTRUCTION

ISSUE DESCRIPTION 01 BUILDER SET

NOTES: THICKENED SLAB SHALL BE REINFORCED WITH CONTINUOUS (2) #4 REBAR

FOUNDATION PLAN

1/8" = 1'-0" @ 11" x 17"

EPCON® COMMUNITIES

Epcon Foundation DG

Bel Haven LLC West Chester, OH.

| ISSUE | DESCRIPTION | DATE      |
|-------|-------------|-----------|
| 01    | BUILDER SET | 12/8/2023 |

PROJECT

PLAN: BH Portico D2 D2+ - 4.5"

ELEV: Elevation A - Euro Country

LOT: 137

DRAWING TITLE

FOUNDATION PLAN

SHEET NUMBER

A-05

NOT FOR CONSTRUCTION

© 2023 HIGHARC, INC

Epcon Foundation DG

Bel Haven LLC West Chester, OH.

Higharc, Inc. is not an architectural firm nor are the artistic representations contained herein intended to be construed as ready-to-use architectural plans, construction documents, drawings, renderings, or any other similar or related documents. All drawings are artist's representations only and solely intended to reflect design intent derived exclusively from the home building plans and associated information, data, and specifications provided by Epcon Foundation DG. Higharc, Inc. is not responsible, nor may it be held liable for any errors or omissions contained herein or resulting from its usage. Any usage of the representations should be reviewed by local professionals to ensure conformance with local and state codes and be field verified prior to the start of any construction.