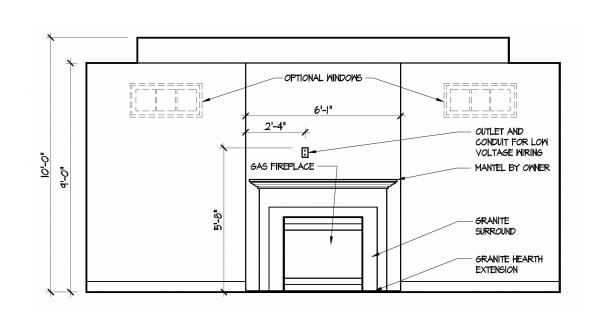

to reflect design intent derived exclusively from the home building plans and associated information, data, and specifications provided by Epcon Foundation DG. Higharc, Inc. is not responsible, nor may it be held liable for any errors or omissions contained herein or resulting from its usage. Any usage of the representations should be reviewed by local professionals to ensure conformance with local and state codes and be field verified prior to the start of any construction.

| ISSUE | DESCRIPTION | DATE      |
|-------|-------------|-----------|
| 01    | BUILDER SET | 12/8/2023 |

PROJECT

PLAN: BH Portico D2 D2+ - 4.5"

ELEV: Elevation A - Euro Country

LOT: 137

DRAWING TITLE

SECOND FLOOR PLAN

SHEET NUMBER

A-102

NOT FOR CONSTRUCTION

© 2023 HIGHARC, INC



FLOOR PLAN























6 MASTER SHOWER: WALK-IN SHOWER

A-401



9 KITCHEN DELUXE LAYOUT (D2+)
A-401



Epcon Foundation DG

Bel Haven LLC West Chester, OH.

Higharc, Inc. is not an architectural firm nor are the artistic representations contained herein intended to be construed as ready-to-use architectural plans, construction documents, drawings, renderings, or any other similar or related documents. All drawings are artist's representations only and solely intended to reflect design intent derived exclusively from the home building plans and associated information, data, and specifications provided by Epcon Foundation DG. Higharc, Inc. is not responsible, nor may it be held liable for any errors or omissions contained herein or resulting from its usage. Any usage of the representations should be rev