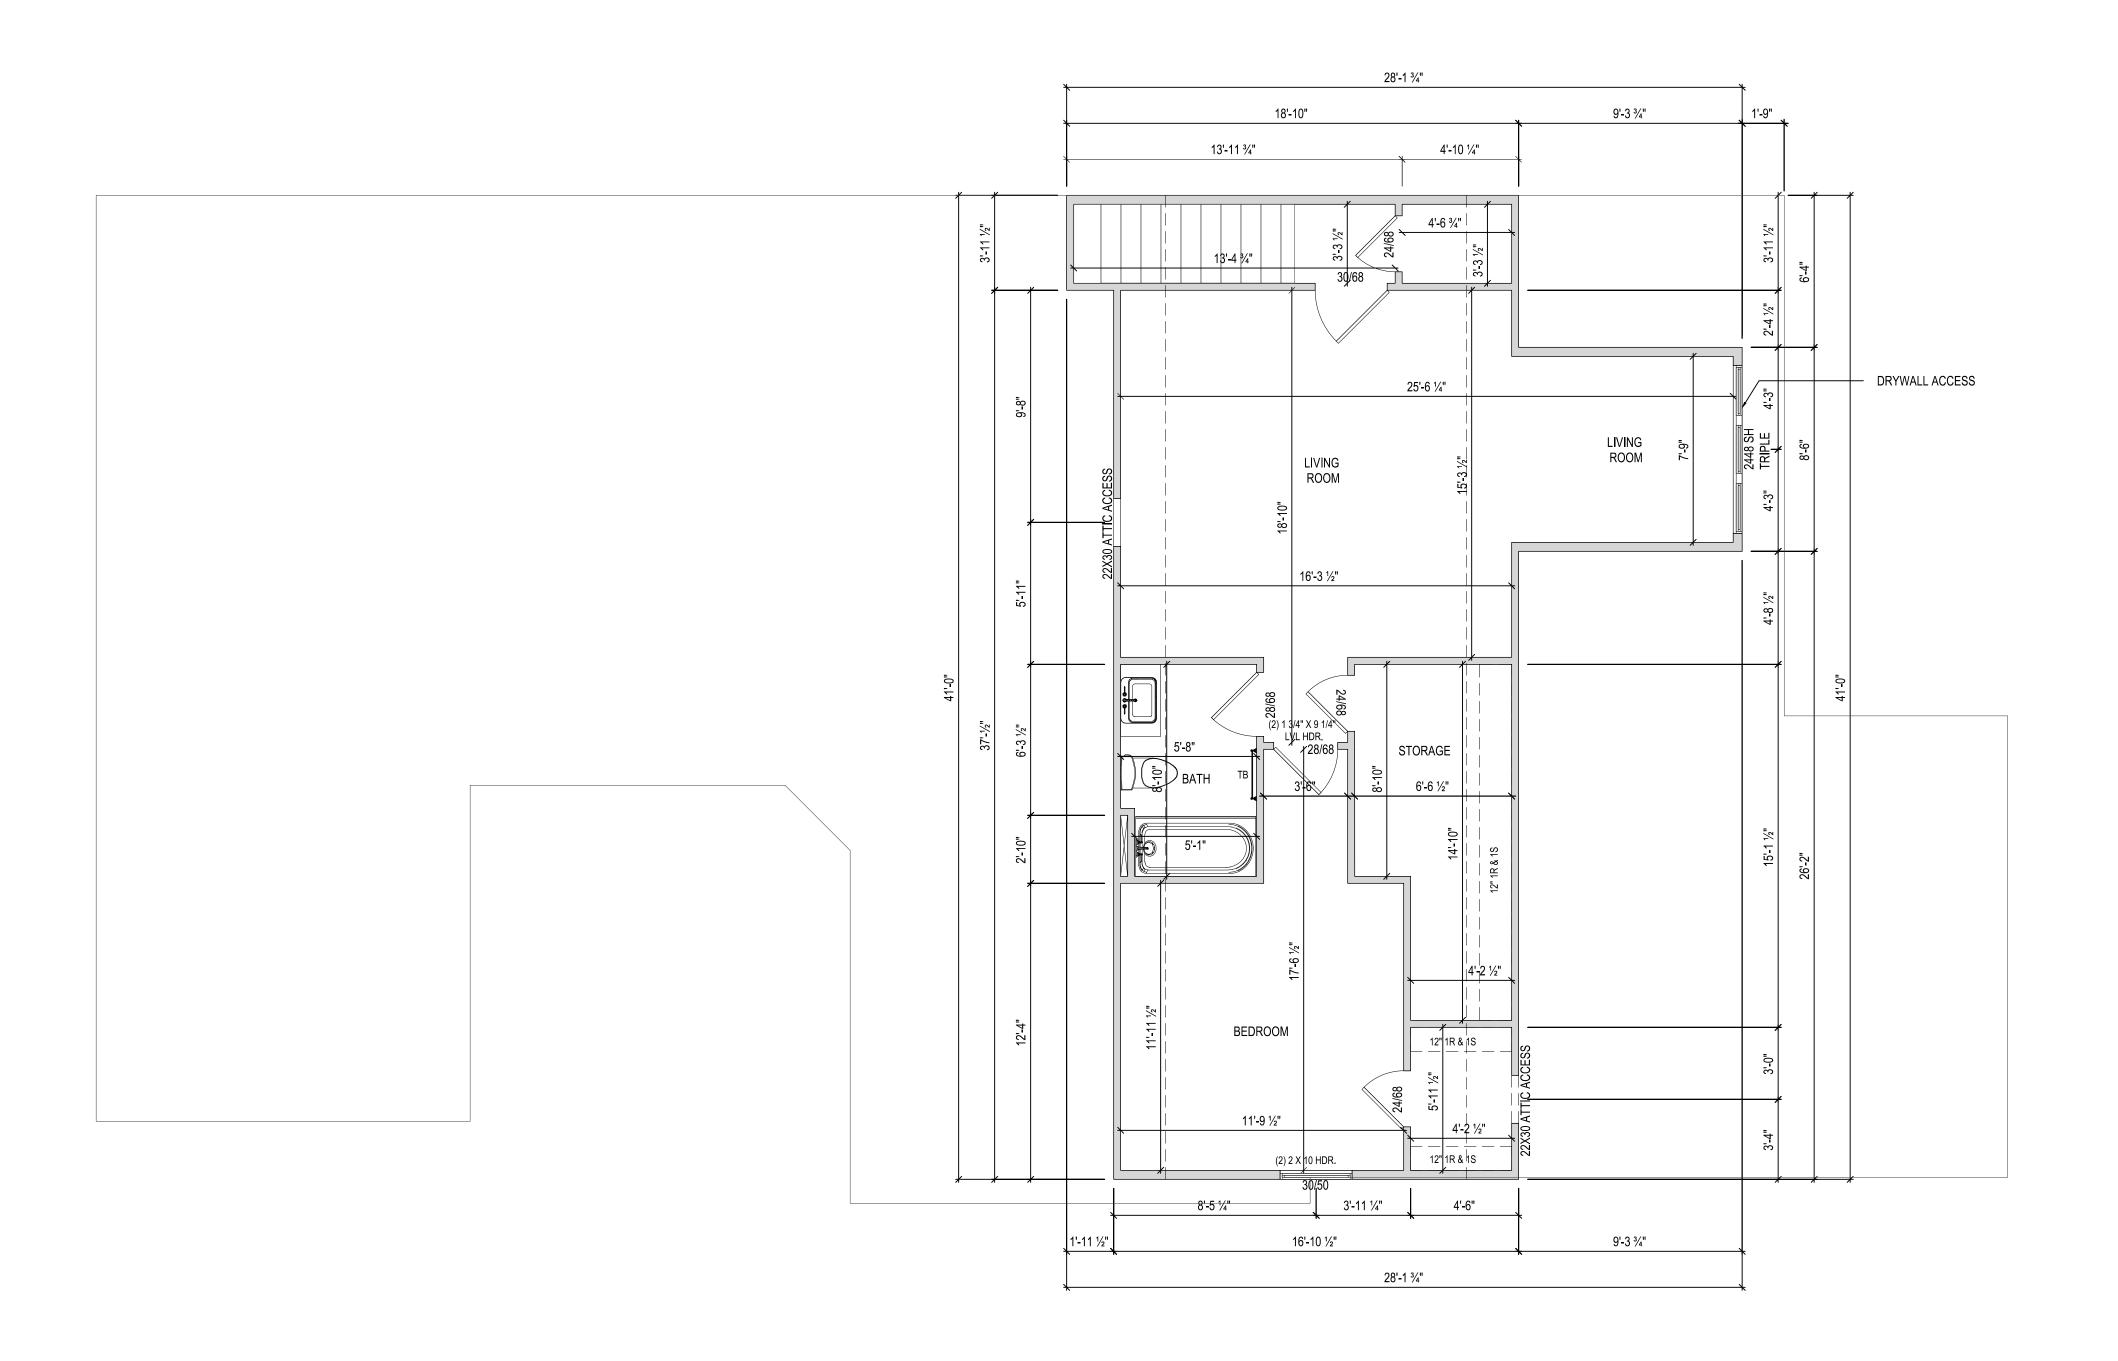

| ISSUE | DESCRIPTION | DATE      |
|-------|-------------|-----------|
| 01    | BUILDER SET | 12/8/2023 |

PROJECT

PLAN: BH Portico D2 D2+ - 4.5"

ELEV: Elevation A - Euro Country

LOT: 137

DRAWING TITLE

SECOND FLOOR PLAN

SHEET NUMBER

A-102

NOT FOR CONSTRUCTION

© 2023 HIGHARC, INC

FLOOR PLAN

6 MASTER SHOWER: WALK-IN SHOWER

A-401

9 KITCHEN DELUXE LAYOUT (D2+)
A-401