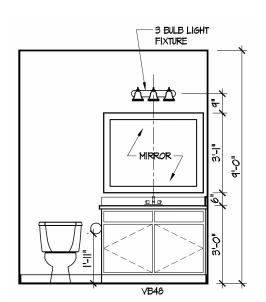

SHEET NUMBER

A-102

NOT FOR CONSTRUCTION

© 2023 HIGHARC, INC

FLOOR PLAN

6 MASTER SHOWER: WALK-IN SHOWER

A-401

9 KITCHEN DELUXE LAYOUT (D2+)
A-401