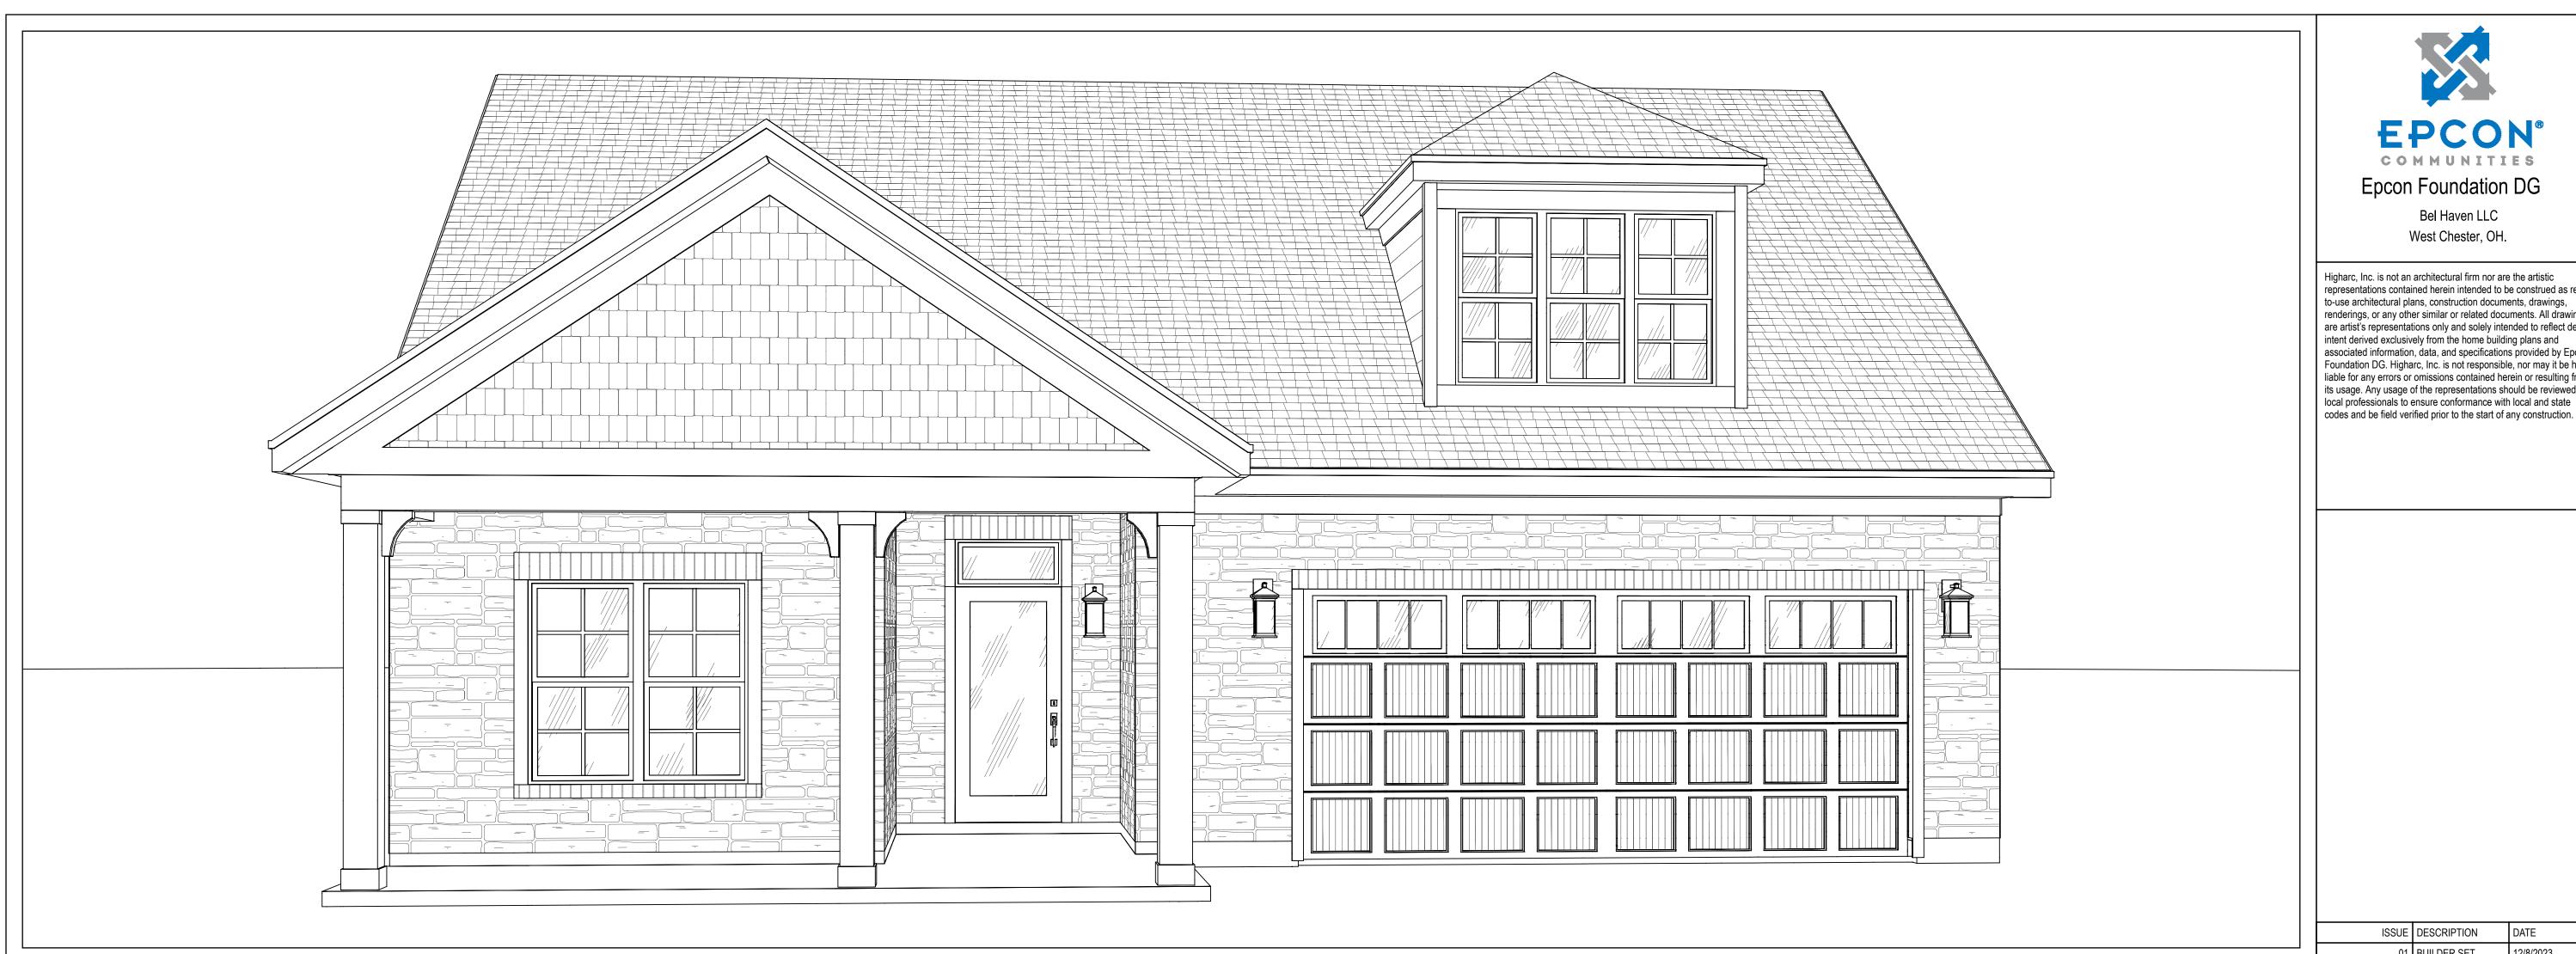

| <b>EPCON®</b> |
|---------------|
| COMMUNITIES   |

Epcon Foundation DG

Bel Haven LLC West Chester, OH.

Higharc, Inc. is not an architectural firm nor are the artistic representations contained herein intended to be construed as readyto-use architectural plans, construction documents, drawings, renderings, or any other similar or related documents. All drawings are artist's representations only and solely intended to reflect design intent derived exclusively from the home building plans and associated information, data, and specifications provided by Epcon Foundation DG. Higharc, Inc. is not responsible, nor may it be held liable for any errors or omissions contained herein or resulting from its usage. Any usage of the representations should be reviewed by local professionals to ensure conformance with local and state

## BH 137

MASTER PLAN: Portico Plus | ELEVATION: Elevation A - Euro Country | COMMUNITY: Bel Haven | LOT NUMBER: 137 | CUSTOMER: 7885 WHITE BARN LANE, WEST CHESTER, OHIO 45069

PLANS POWERED BY HIGHARC

| PROJECT SUMMARY                |         |
|--------------------------------|---------|
| BUILDING AREA                  |         |
| CONDITIONED AREA               |         |
| CONDITIONED AREA               | 4004.05 |
| FIRST FLOOR SF                 | 1921 SF |
| SECOND FLOOR SF                | 742 SF  |
| TOTAL CONDITIONED AREA:        | 2663 SF |
| TOTAL GARAGE AREA :            | 532 SF  |
| FRONT PORCH AND PORTICO AREA : | 203 SF  |
| REAR PORCH AREA :              | 156 SF  |
| PATIO AREA :                   | 274 SF  |