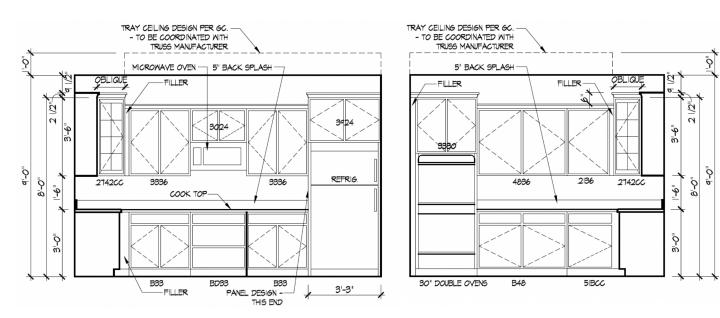

SHEET NUMBER

A-102

NOT FOR CONSTRUCTION

© 2023 HIGHARC, INC

FLOOR PLAN

6 MASTER SHOWER: WALK-IN SHOWER

A-401

9 KITCHEN DELUXE LAYOUT (D2+)
A-401