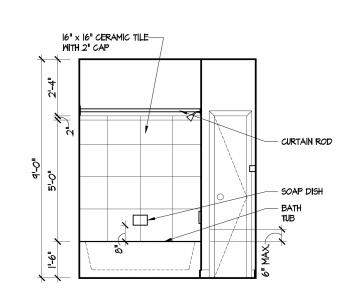

SHEET NUMBER

A-102

NOT FOR CONSTRUCTION

© 2023 HIGHARC, INC

FLOOR PLAN

6 MASTER SHOWER: WALK-IN SHOWER

A-401

9 KITCHEN DELUXE LAYOUT (D2+)
A-401