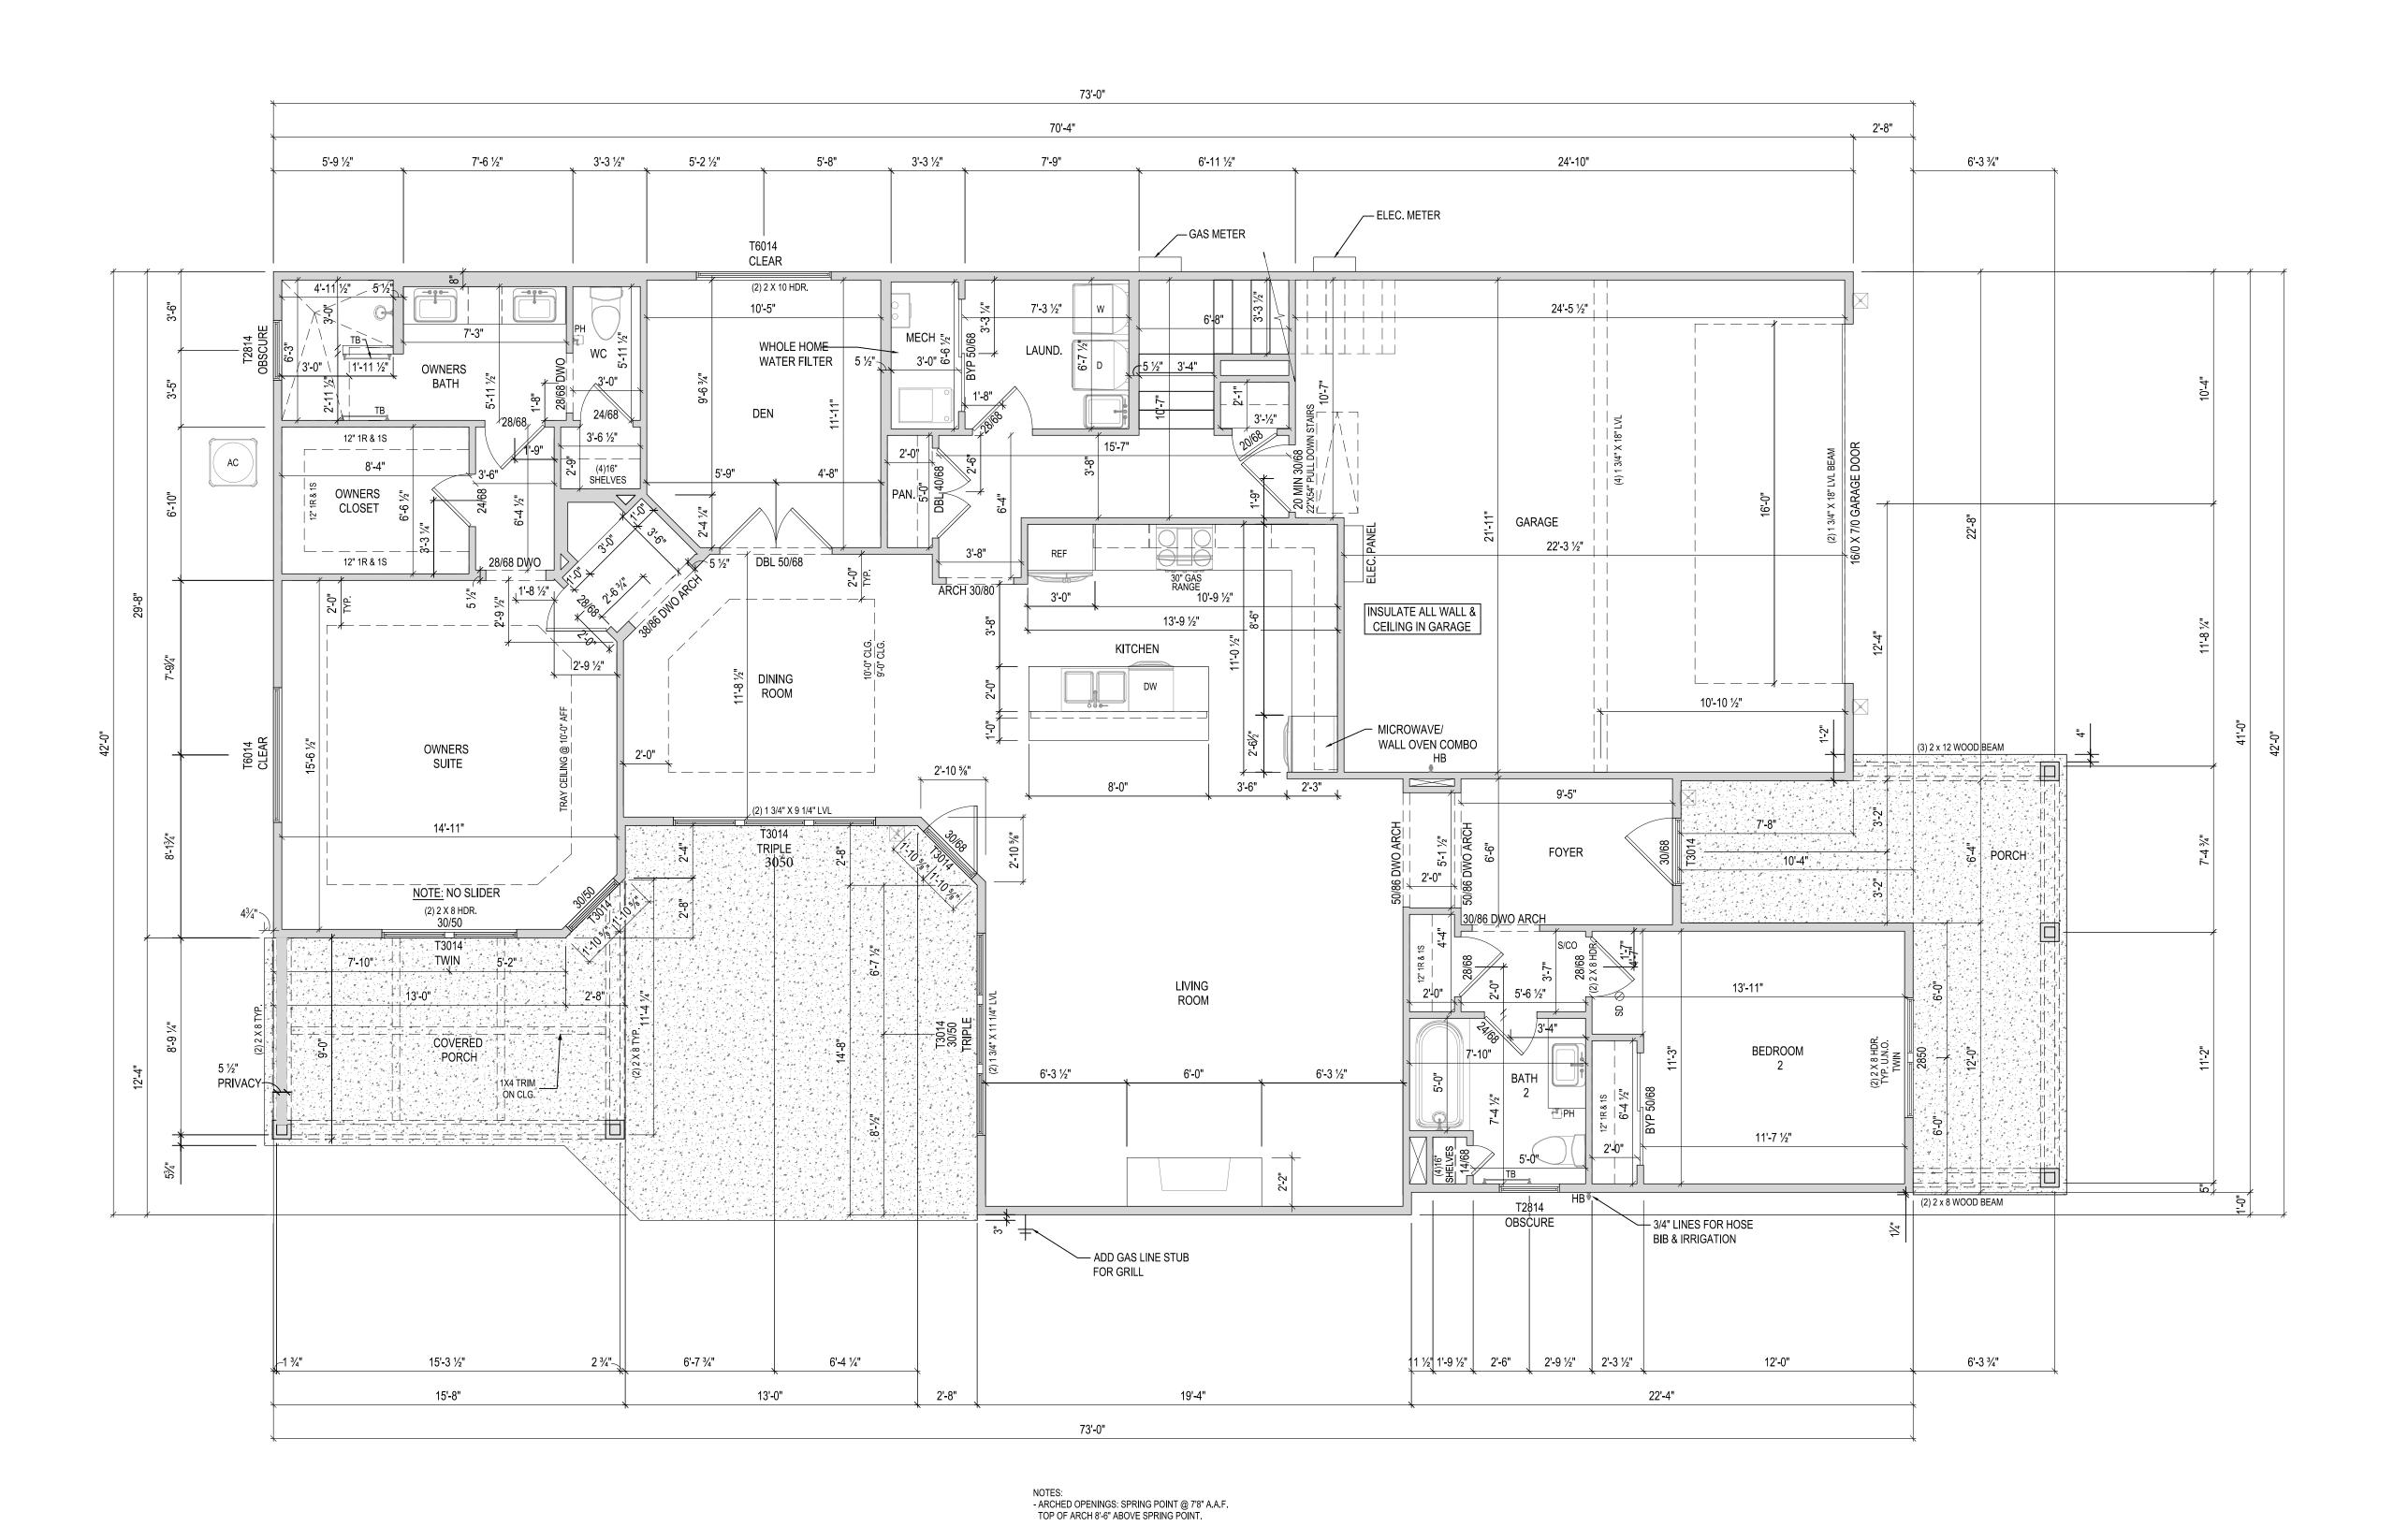

ISSUE DESCRIPTION DATE

01 BUILDER SET 12/8/2023

PROJECT

PLAN: BH Portico D2 D2+ - 4.5"

ELEV: Elevation A - Euro Country

LOT: 137

DRAWING TITLE

FIRST FLOOR PLAN

SHEET NUMBER

A-10

NOT FOR CONSTRUCTION

© 2023 HIGHARC, INC

1 A-101

FLOOR PLAN

1/8" = 1'-0" @ 11" x 17"

Epcon Foundation DG

Bel Haven LLC West Chester, OH.

Higharc, Inc. is not an architectural firm nor are the artistic representations contained herein intended to be construed as ready-to-use architectural plans, construction documents, drawings, renderings, or any other similar or related documents. All drawings are artist's representations only and solely intended to reflect design intent derived exclusively from the home building plans and associated information, data, and specifications provided by Epcon Foundation DG. Higharc, Inc. is not responsible, nor may it be held liable for any errors or omissions contained herein or resulting from its usage. Any usage of the representations should be reviewed by local professionals to ensure conformance with local and state codes and be field verified prior to the start of any construction.