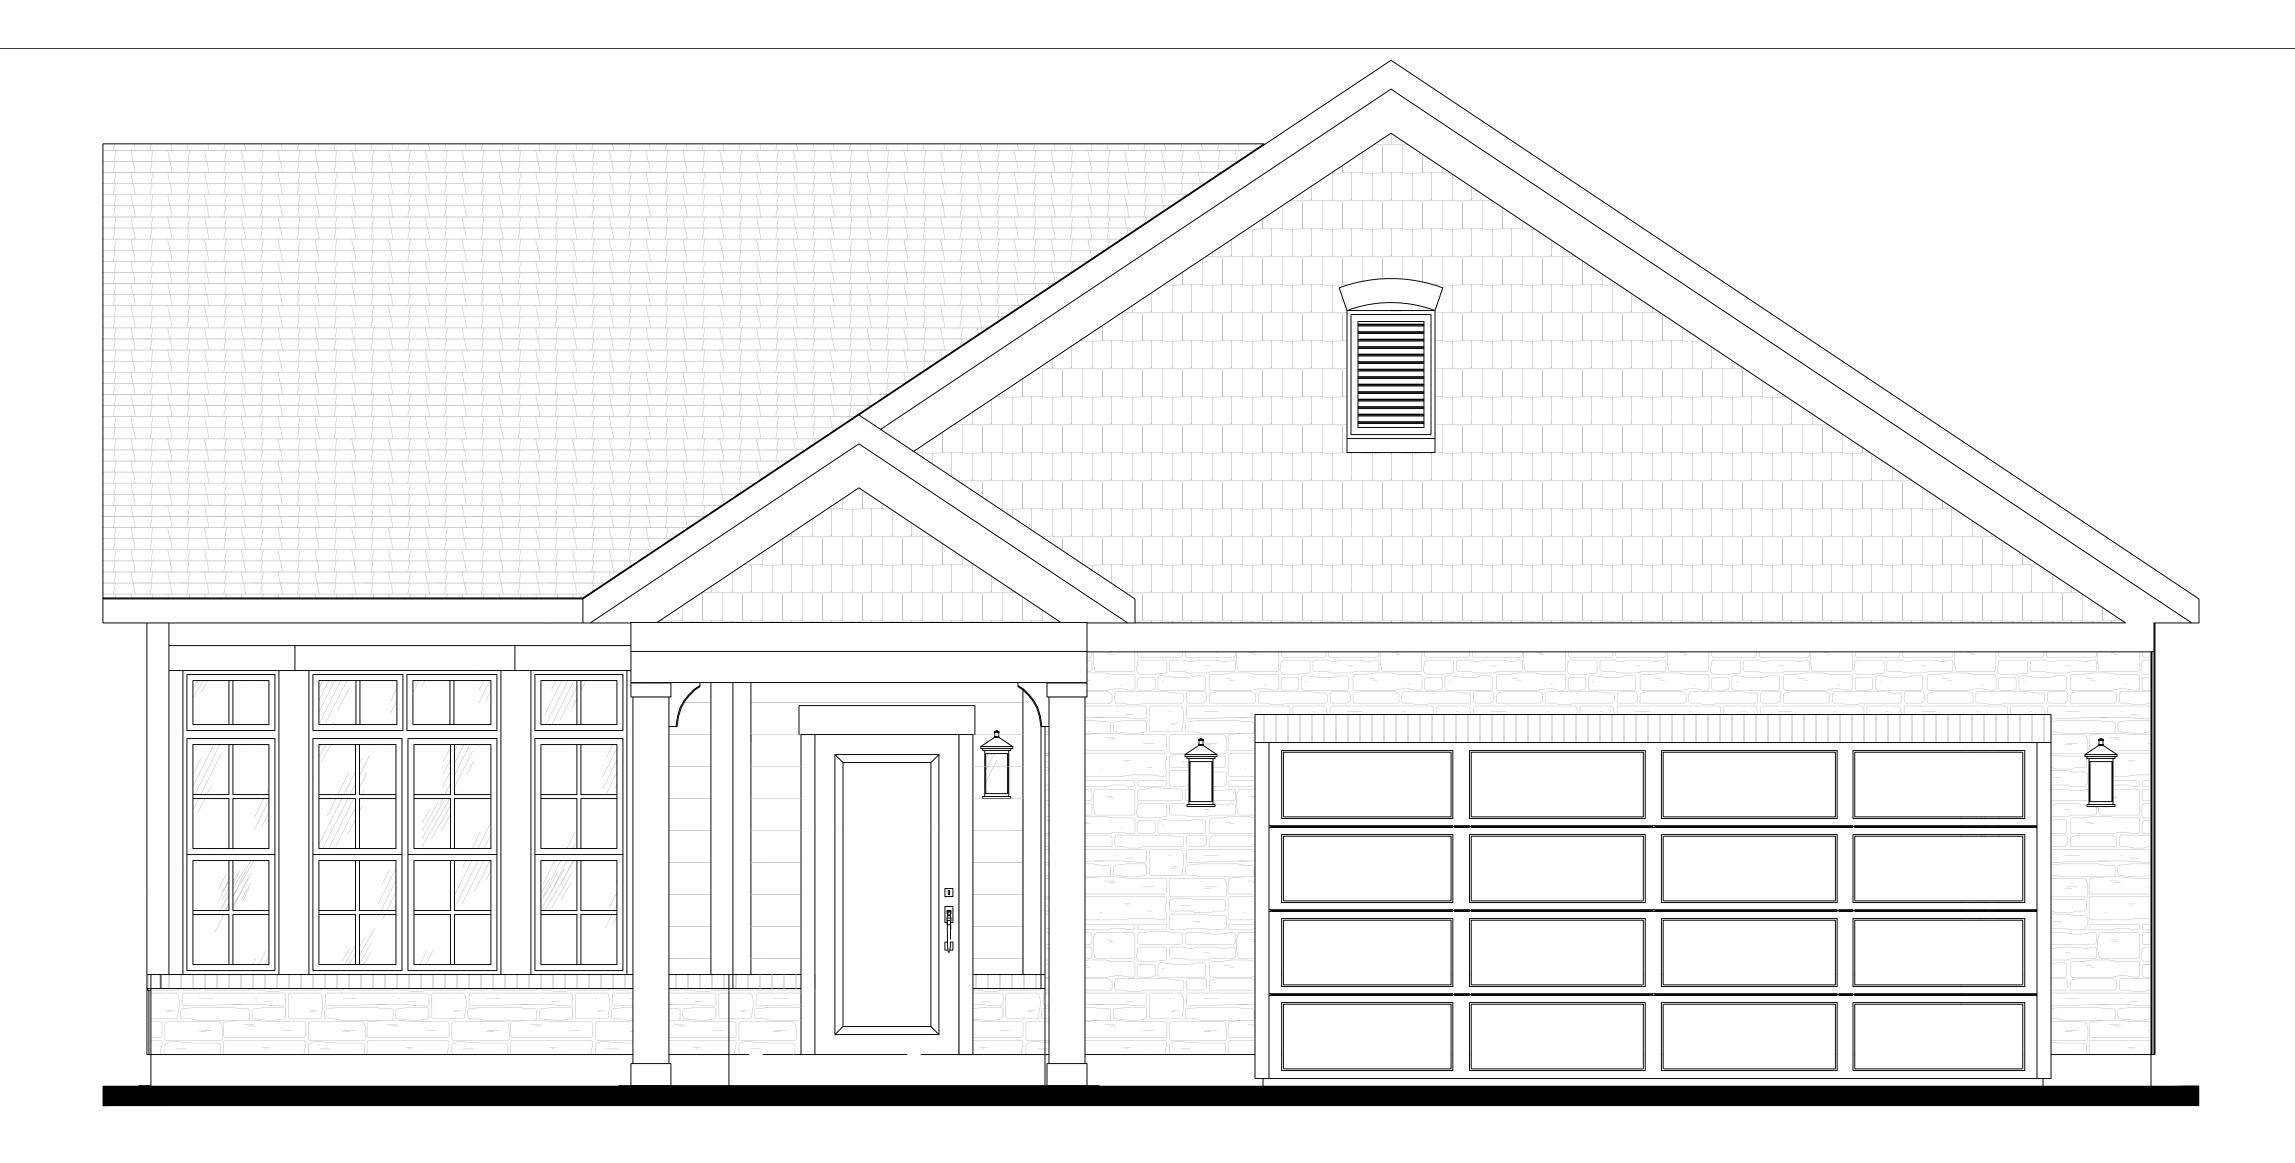

# BH 139

MASTER PLAN: Palazzo | ELEVATION: Elevation A - Euro Country | COMMUNITY: Bel Haven | LOT NUMBER: 139

PLANS POWERED BY HIGHARC

|         | GENERAL NOTES                                                                   |
|---------|---------------------------------------------------------------------------------|
|         | ONLY LOCATION SPECIFIC OPTIONS ARE SHOW<br>OPTION SUMMARY AND/OR PURCHASE ORDEF |
|         |                                                                                 |
| 1719 SF |                                                                                 |
| 1719 SF | DESIGN CRITERIA:                                                                |
|         | NUMBER OF STORIES: 1                                                            |
|         | BUILDING WIDTH: 41'-11"                                                         |
| 485 SF  | BUILDING DEPTH: 68'-2"                                                          |
| 203 SF  | BUILDING HEIGHT: 20'-8 5/8"                                                     |
| 0 SF    |                                                                                 |
| 328 SF  |                                                                                 |
|         | GOVERNMENTAL CODES AND                                                          |
|         | HOME TO BE BUILT TO CONFORM TO ALL APPL<br>PRACTICES AND STANDARDS.             |
|         | 1719 SF<br>485 SF<br>203 SF<br>0 SF                                             |