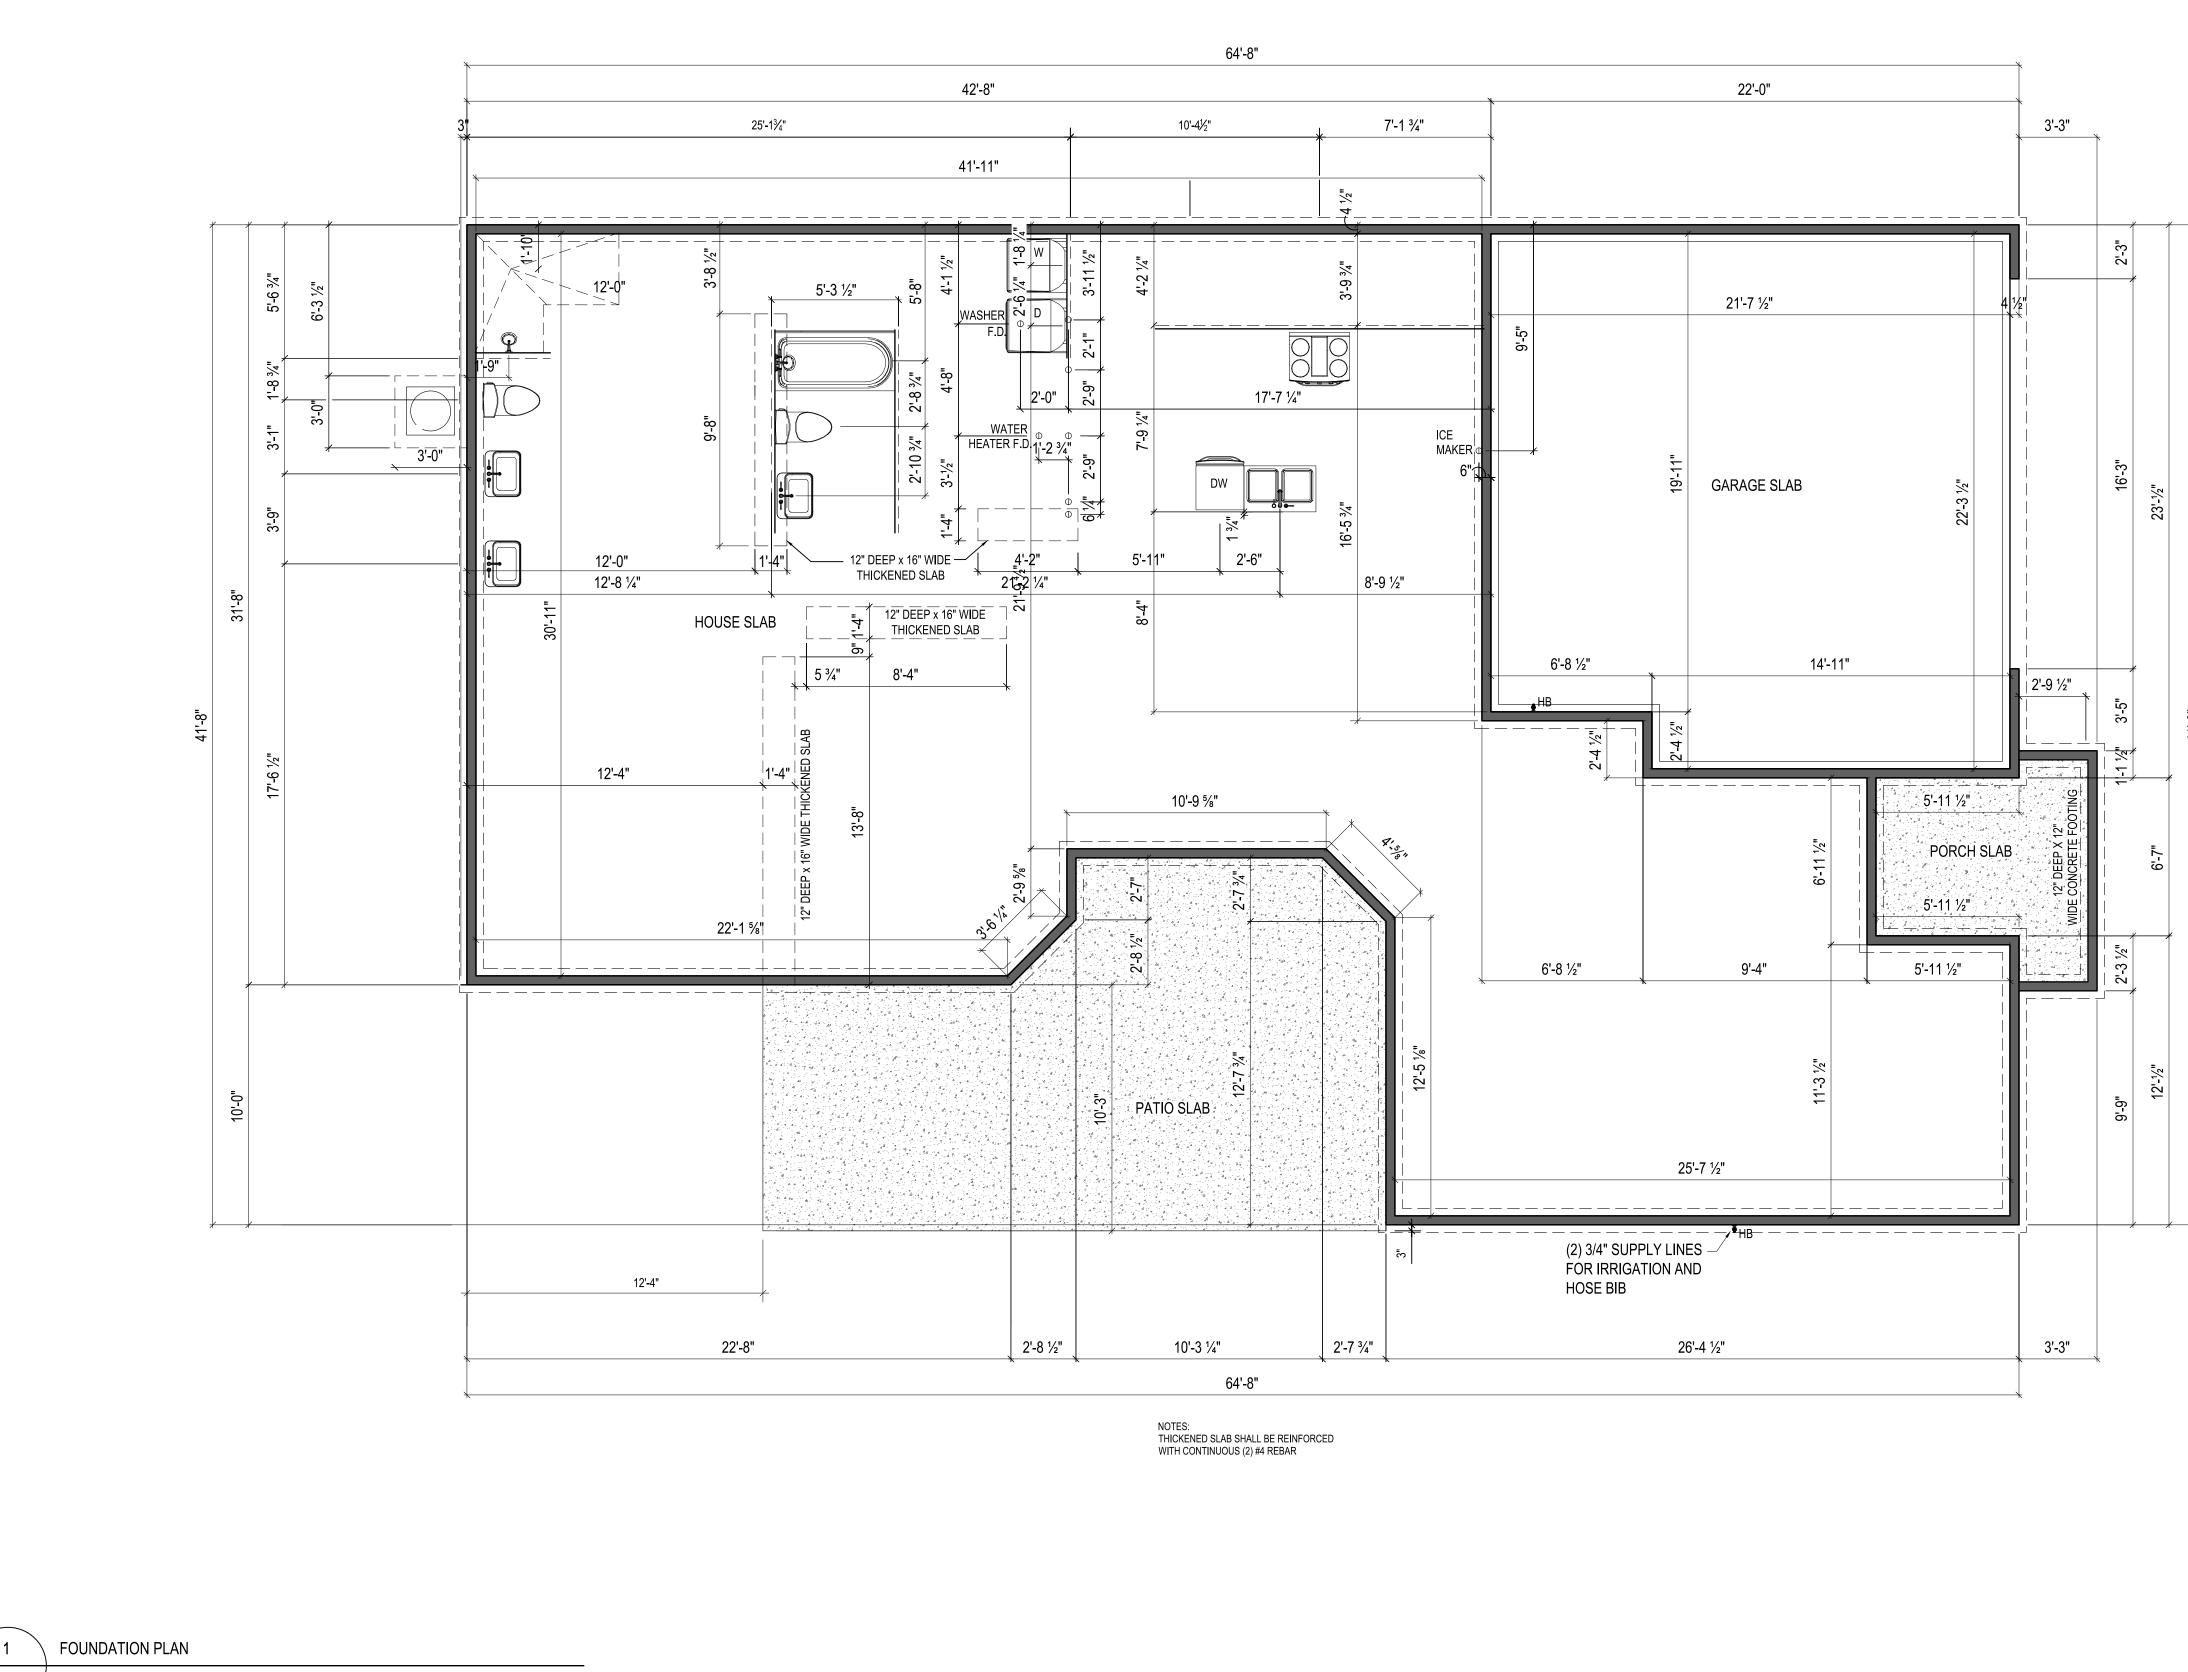

### DRAWING TITLE FOUNDATION PLAN

SHEET NUMBER

## A-050

NOT FOR CONSTRUCTION

© 2024 HIGHARC, INC

FLOOR PLAN A-101 1/8" = 1'-0" @ 11" x 17"

BEAMS 9-1/4"

- NOTES: 1.) ARCHED OPENINGS: SPRING POINT @ 7'8" A.A.F. TOP OF ARCH 8'-6" ABOVE SPRING
- A.A.F. TOP OF ARCH 8-8 ABOVE SPRING POINT.
  WINDOWS R.O. HEAD HEIGHT TO BE 8'-0" A.F.F. U.N.O.
  DISTANCE BETWEEN GROUPED WINDOWS SHALL BE 4-1/2".