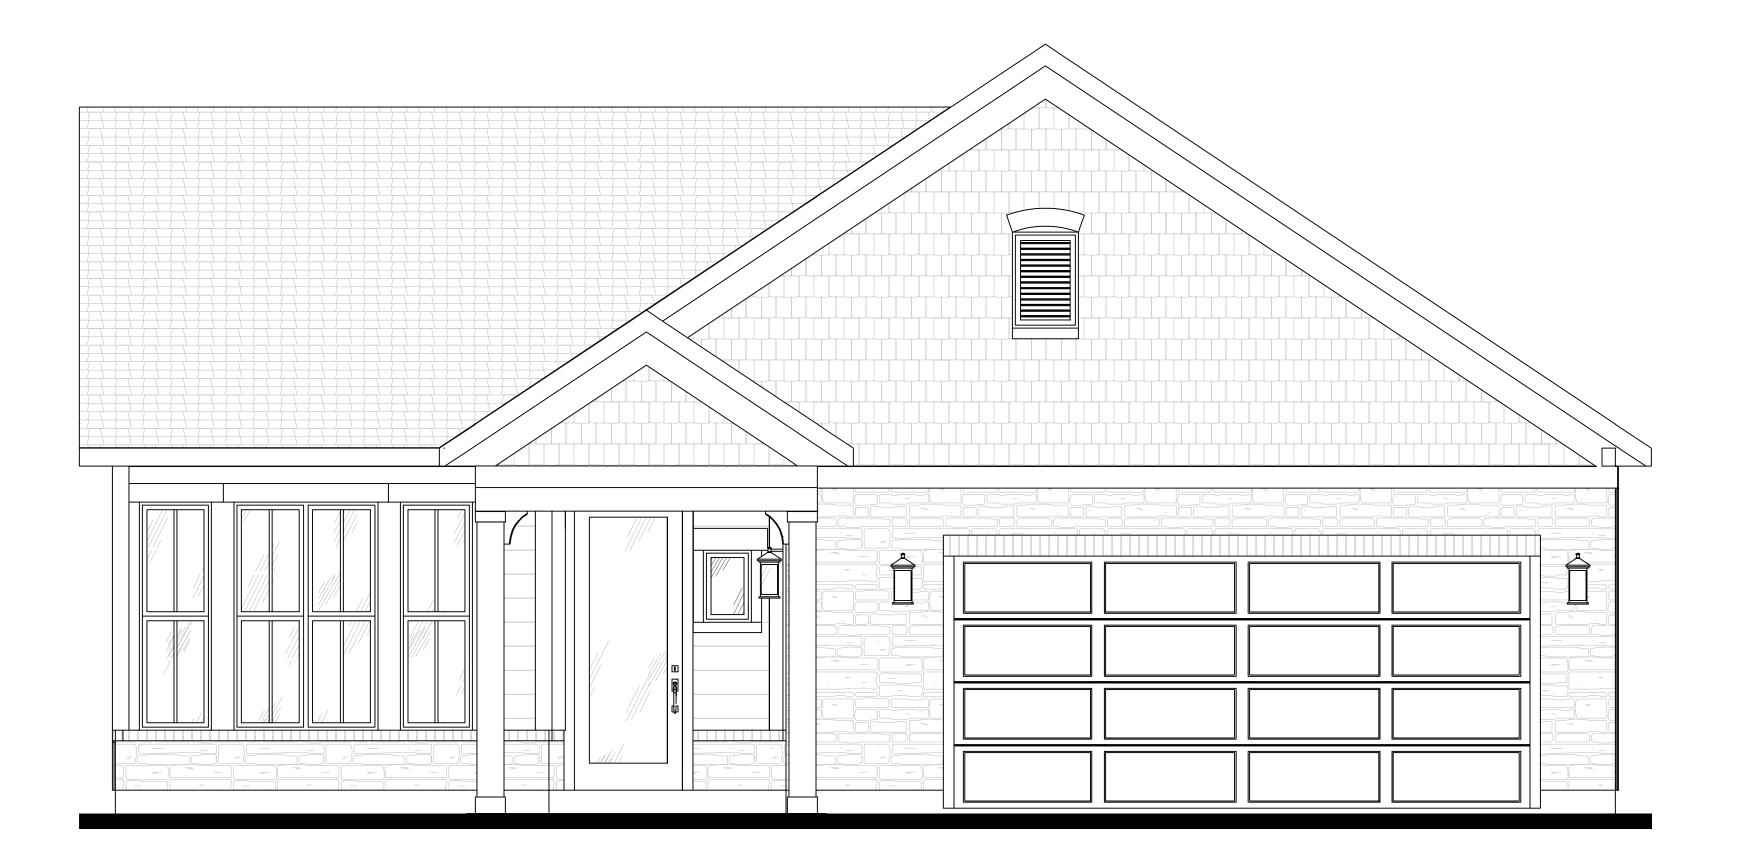

### BH 150

MASTER PLAN: Palazzo | ELEVATION: Elevation A - Euro Country | COMMUNITY: Bel Haven | LOT NUMBER: | ADDRESS: 4934 Rae Lane, West Chester, Ohio 45069

PLANS POWERED BY HIGHARC

| PROJECT SUMMARY                | GENERAL NOTES                                                                   |
|--------------------------------|---------------------------------------------------------------------------------|
| BUILDING AREA                  | ONLY LOCATION SPECIFIC OPTIONS ARE SHOW<br>SUMMARY AND/OR PURCHASE ORDERS FOR A |
| CONDITIONED AREA               |                                                                                 |
| FIRST FLOOR SF                 | 1719 SF                                                                         |
| TOTAL CONDITIONED AREA :       | 1719 SF DESIGN CRITERIA:                                                        |
|                                | NUMBER OF STORIES: 1                                                            |
|                                | BUILDING WIDTH: 41'-8"                                                          |
| TOTAL GARAGE AREA :            | 485 SF BUILDING DEPTH: 67'-11"                                                  |
| FRONT PORCH AND PORTICO AREA : | 72 SF BUILDING HEIGHT: 20'-8 5/8"                                               |
| REAR PORCH AREA :              | 0 SF                                                                            |
| PATIO AREA :                   | 328 SF                                                                          |
|                                | GOVERNMENTAL CODES AND S                                                        |
|                                | HOME TO BE BUILT TO CONFORM TO ALL APPL<br>PRACTICES AND STANDARDS.             |

### PROJECT

PLAN: Master Palazzo D1 - 4" ELEV: Elevation A - Euro Country

LOT: 150

| /- |  |
|----|--|

DRAWING TITLE COVER

SHEET NUMBER

A-000

| A-000 |
|-------|
| A-010 |
| A-020 |
| A-050 |
| A-101 |
| A-120 |
| A-200 |
| A-201 |
| A-401 |
| A-402 |
| A-403 |
| A-404 |
| A-900 |
| E-101 |
| S-100 |
| S-101 |
|       |
|       |
|       |
|       |

### PROJECT

PLAN: Master Palazzo D1 - 4" ELEV: Elevation A - Euro Country LOT: 150