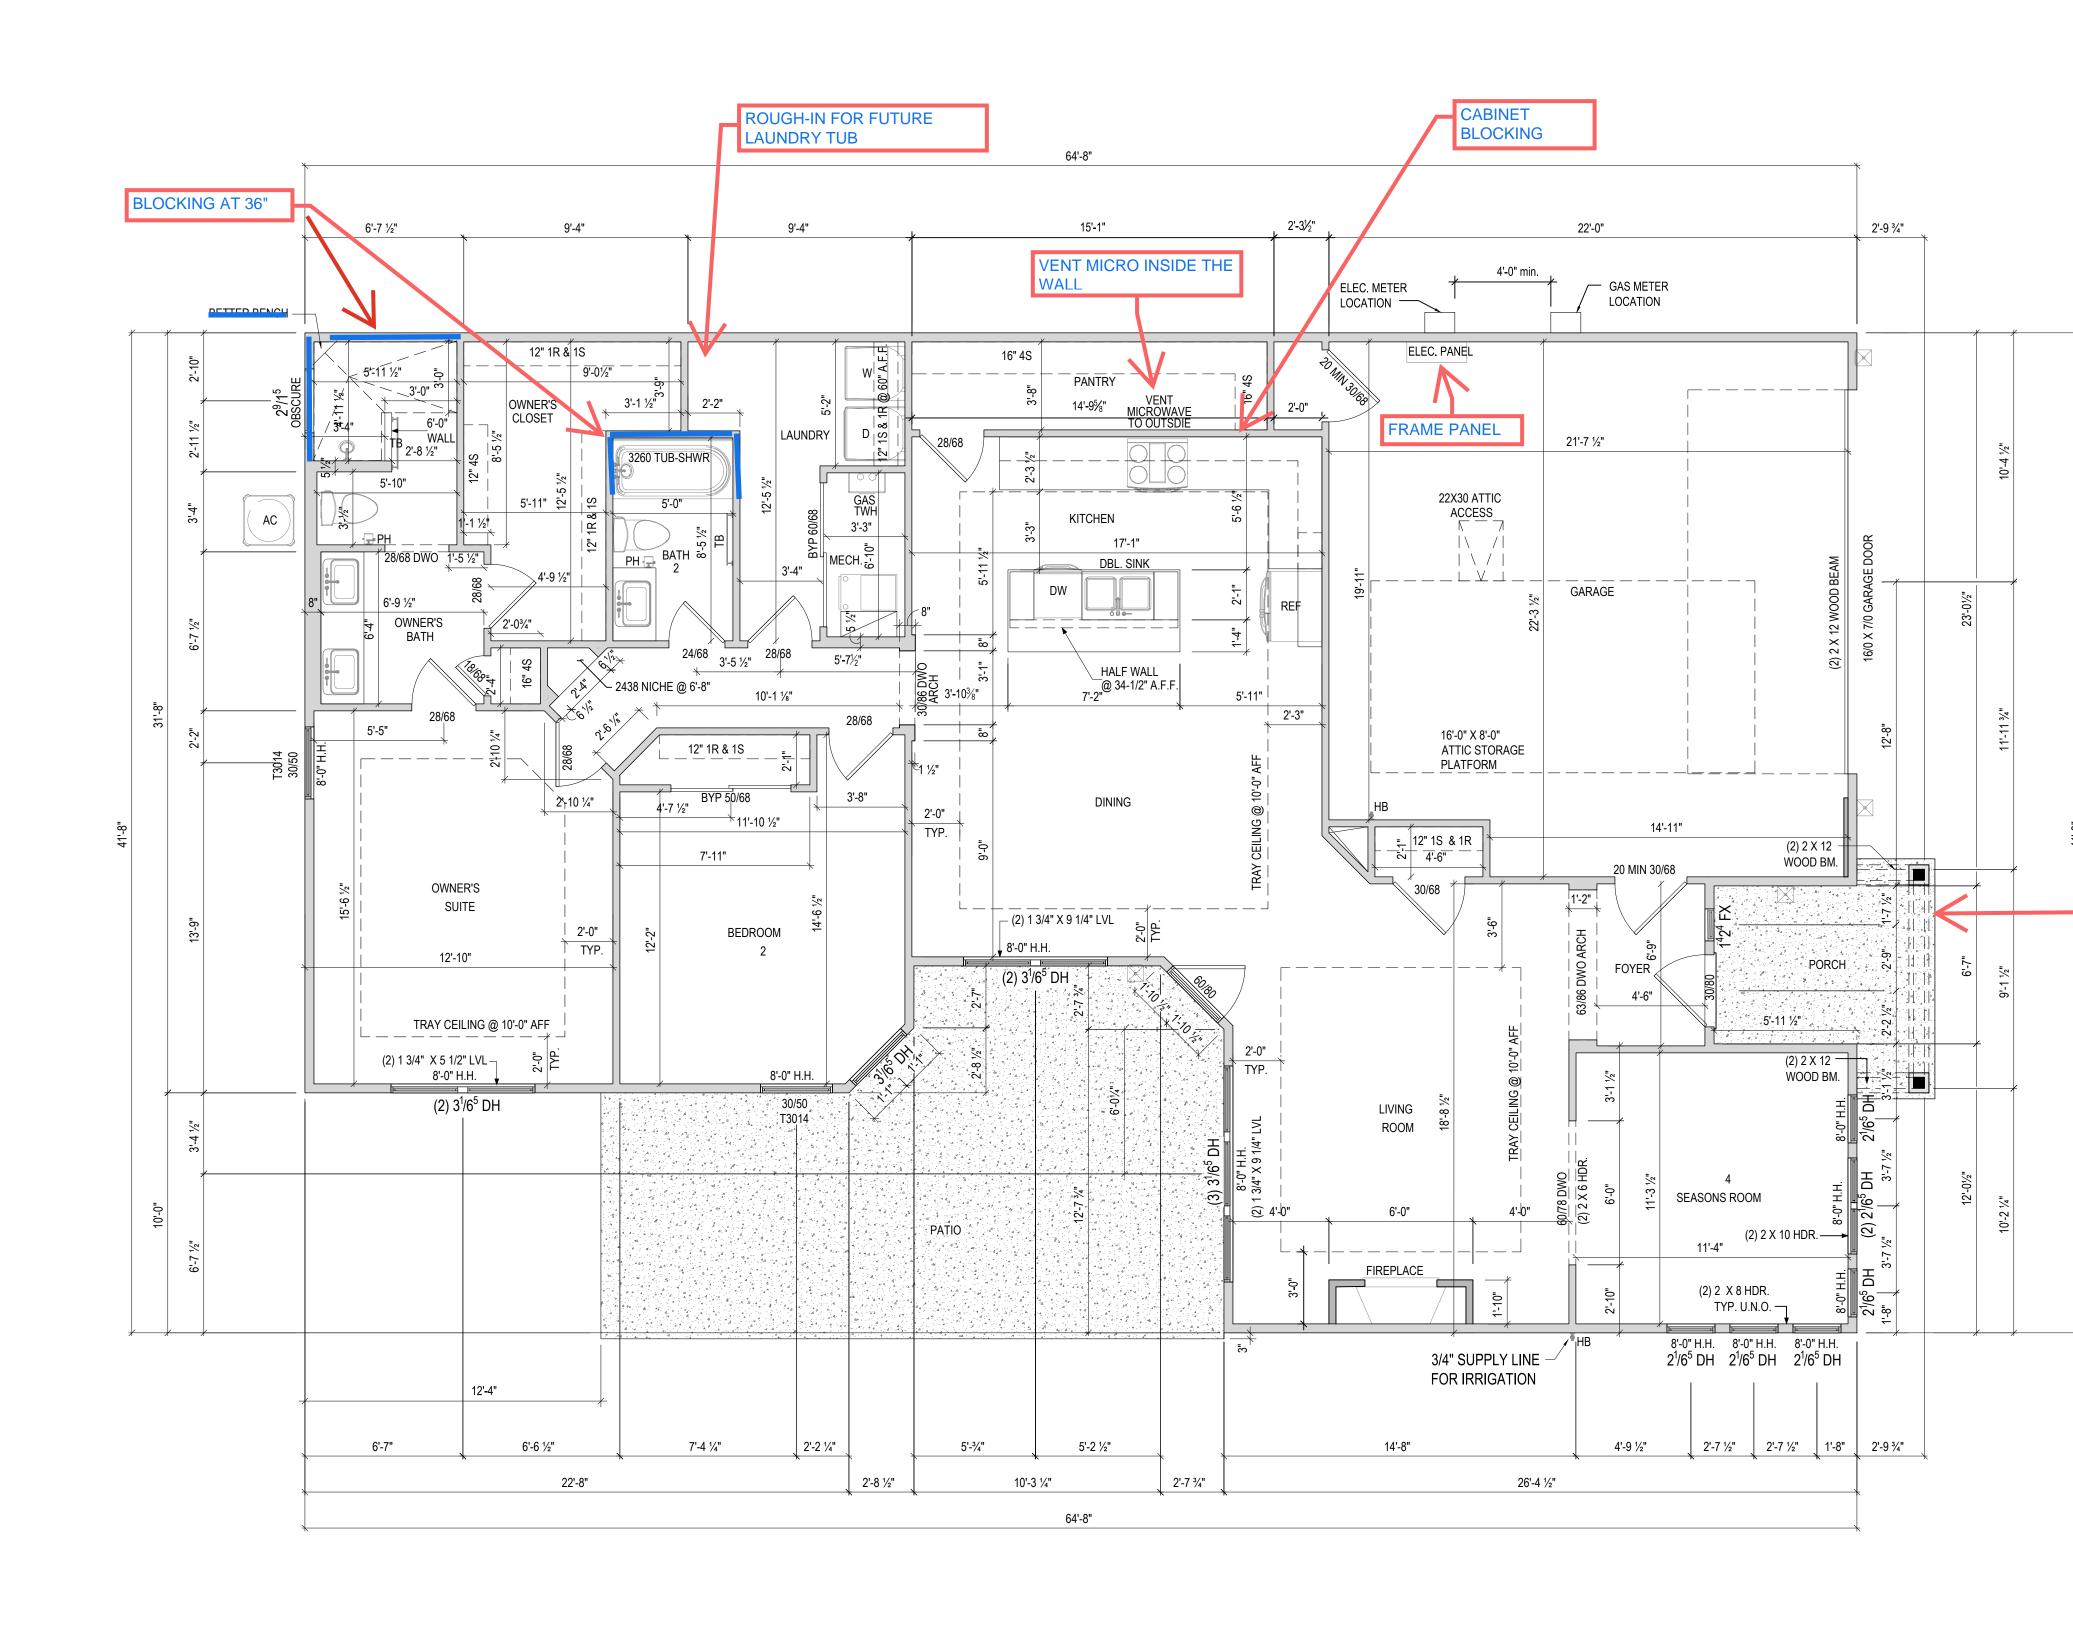

## A-050

NOT FOR CONSTRUCTION

© 2024 HIGHARC, INC

FLOOR PLAN A-101 1/8" = 1'-0" @ 11" x 17"

BEAMS 9-1/4"

- NOTES: 1.) ARCHED OPENINGS: SPRING POINT @ 7'8" A.A.F. TOP OF ARCH 8'-6" ABOVE SPRING
- A.A.F. TOP OF ARCH 8-8 ABOVE SPRING POINT.
  WINDOWS R.O. HEAD HEIGHT TO BE 8'-0" A.F.F. U.N.O.
  DISTANCE BETWEEN GROUPED WINDOWS SHALL BE 4-1/2".