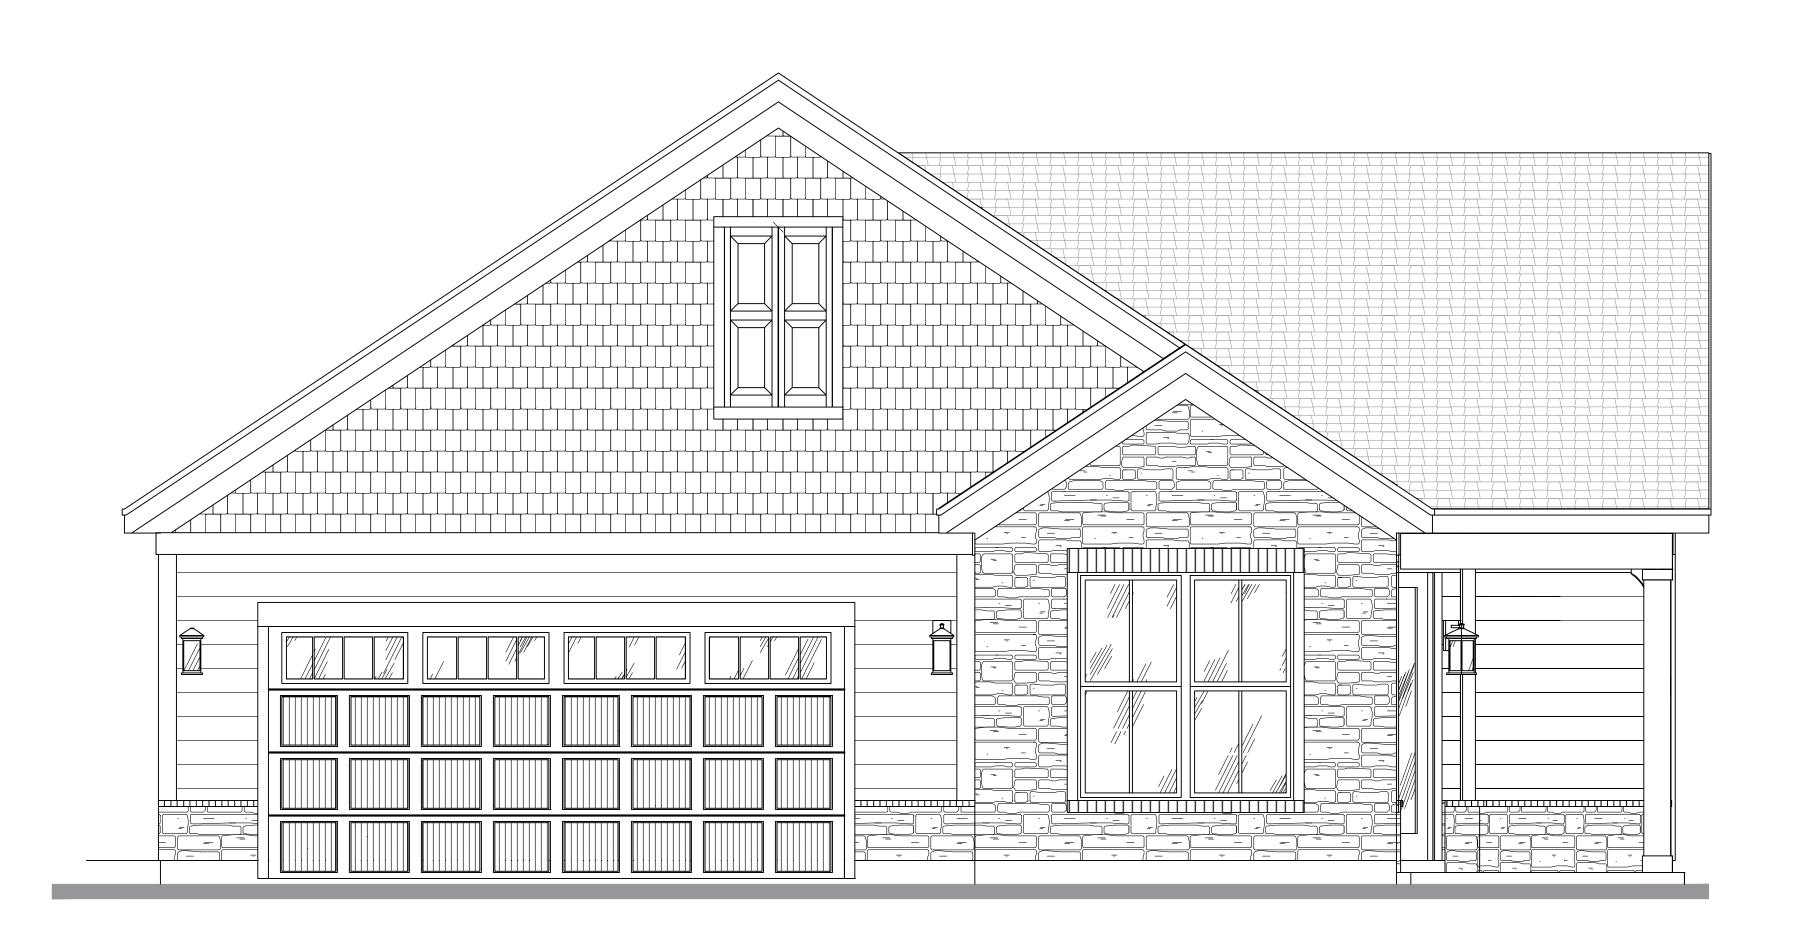

## BH 154

MASTER PLAN: Promenade | ELEVATION: Elev A - Front Gable | COMMUNITY: Bel Haven | LOT NUMBER: 154 | ADDRESS: 7831 N. Bel Haven Lane, West Chester, Ohio 45069

PLANS POWERED BY HIGHARC

| PROJECT SUMMARY                |         | GENERAL NOTES                                                                     |
|--------------------------------|---------|-----------------------------------------------------------------------------------|
| BUILDING AREA                  |         | ONLY LOCATION SPECIFIC OPTIONS ARE SHOW<br>SUMMARY AND/OR PURCHASE ORDERS FOR A ( |
| CONDITIONED AREA               |         |                                                                                   |
| FIRST FLOOR SF                 | 2282 SF |                                                                                   |
| TOTAL CONDITIONED AREA :       | 2282 SF | DESIGN CRITERIA:                                                                  |
|                                |         | NUMBER OF STORIES: 1                                                              |
|                                |         | BUILDING WIDTH: 42'-4"                                                            |
| TOTAL GARAGE AREA :            | 551 SF  | BUILDING DEPTH: 83'-0"                                                            |
| FRONT PORCH AND PORTICO AREA : | 183 SF  | BUILDING HEIGHT: 21'-10 1/2"                                                      |
| REAR PORCH AREA :              | 0 SF    |                                                                                   |
| PATIO AREA :                   | 363 SF  |                                                                                   |
|                                |         | GOVERNMENTAL CODES AND S                                                          |
|                                |         | HOME TO BE BUILT TO CONFORM TO ALL APPLIC<br>PRACTICES AND STANDARDS.             |