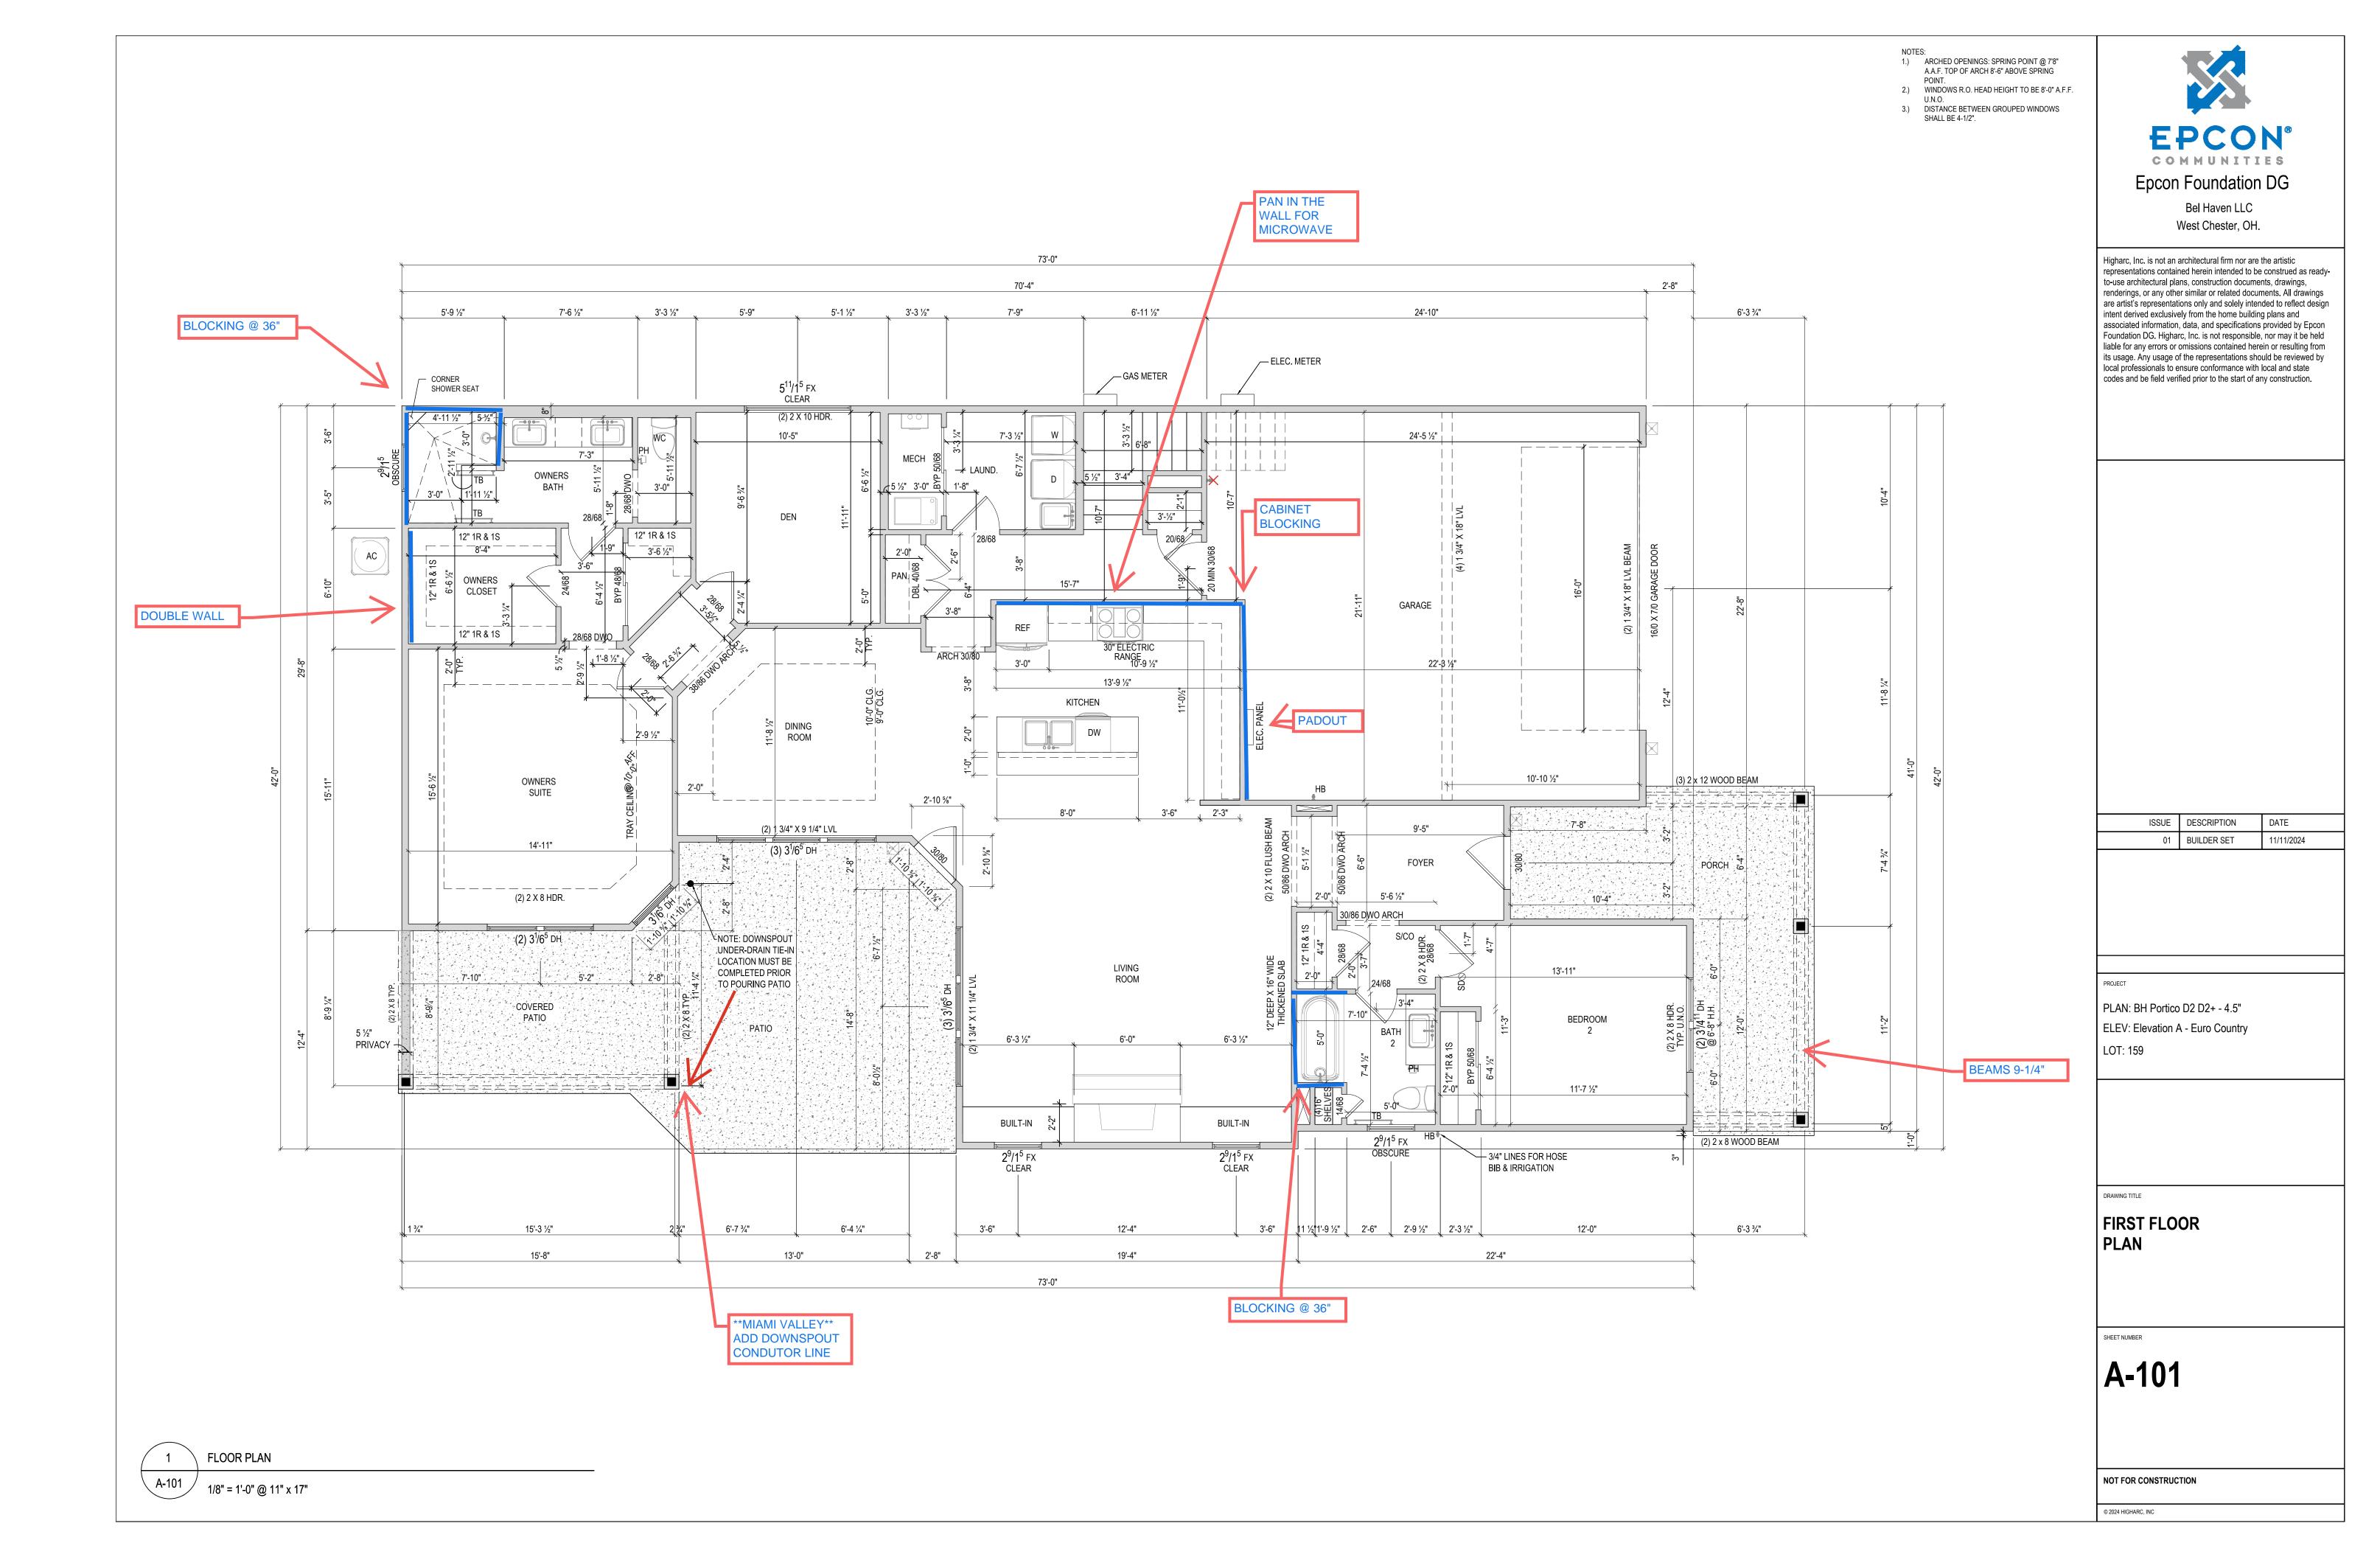

## BH 159

MASTER PLAN: Portico Plus | ELEVATION: Elevation A - Euro Country | COMMUNITY: Bel Haven | LOT NUMBER: 159 | ADDRESS: 4989 Rae Lane, West Chester, Ohio 45069

PLANS POWERED BY HIGHARC

| PROJECT SUMMARY                                               | GENERAL NOTES                                                                                                                               |
|---------------------------------------------------------------|---------------------------------------------------------------------------------------------------------------------------------------------|
| BUILDING AREA                                                 | ONLY LOCATION SPECIFIC OPTIONS ARE SHOW<br>SUMMARY AND/OR PURCHASE ORDERS FOR A                                                             |
| CONDITIONED AREA                                              |                                                                                                                                             |
| FIRST FLOOR SF<br>SECOND FLOOR SF<br>TOTAL CONDITIONED AREA : | 1921 SF<br>742 SF<br>2663 SF<br>2663 SF<br>DESIGN CRITERIA:<br>NUMBER OF STORIES: 2<br>BUILDING WIDTH: 42'-0"<br>BUILDING DEPTH: 80'-2 1/2" |
| TOTAL GARAGE AREA :                                           | 532 SF BUILDING HEIGHT: 23'-2 1/4"                                                                                                          |
| FRONT PORCH AND PORTICO AREA :                                | 203 SF                                                                                                                                      |
| REAR PORCH AREA :                                             | 156 SF                                                                                                                                      |
| PATIO AREA :                                                  | 274 SF GOVERNMENTAL CODES AND S                                                                                                             |
|                                                               | HOME TO BE BUILT TO CONFORM TO ALL APPL<br>PRACTICES AND STANDARDS.                                                                         |

West Chester, OH.

Higharc, Inc. is not an architectural firm nor are the artistic representations contained herein intended to be construed as readyto-use architectural plans, construction documents, drawings, renderings, or any other similar or related documents. All drawings are artist's representations only and solely intended to reflect design intent derived exclusively from the home building plans and associated information, data, and specifications provided by Epcon Foundation DG. Higharc, Inc. is not responsible, nor may it be held liable for any errors or omissions contained herein or resulting from its usage. Any usage of the representations should be reviewed by local professionals to ensure conformance with local and state codes and be field verified prior to the start of any construction.

| ISSUE | DESCRIPTION | DATE       |
|-------|-------------|------------|
| 01    | BUILDER SET | 11/11/2024 |
|       |             |            |

#### PROJECT

PLAN: BH Portico D2 D2+ - 4.5" ELEV: Elevation A - Euro Country LOT: 159

| DRAWING TITLE |
|---------------|
| COVER         |

SHEET NUMBER

NOT FOR CONSTRUCTION

© 2024 HIGHARC, INC

|      | A-000 |
|------|-------|
|      | A-010 |
|      | A-020 |
|      | A-050 |
|      | A-101 |
|      | A-102 |
|      | A-120 |
|      | A-200 |
|      | A-201 |
|      | A-401 |
|      | A-402 |
|      | A-403 |
|      | A-404 |
|      | A-405 |
|      | A-406 |
|      | A-900 |
| N    | E-101 |
| PLAN | E-102 |
|      | S-100 |
|      | S-101 |
|      |       |
|      |       |
|      |       |