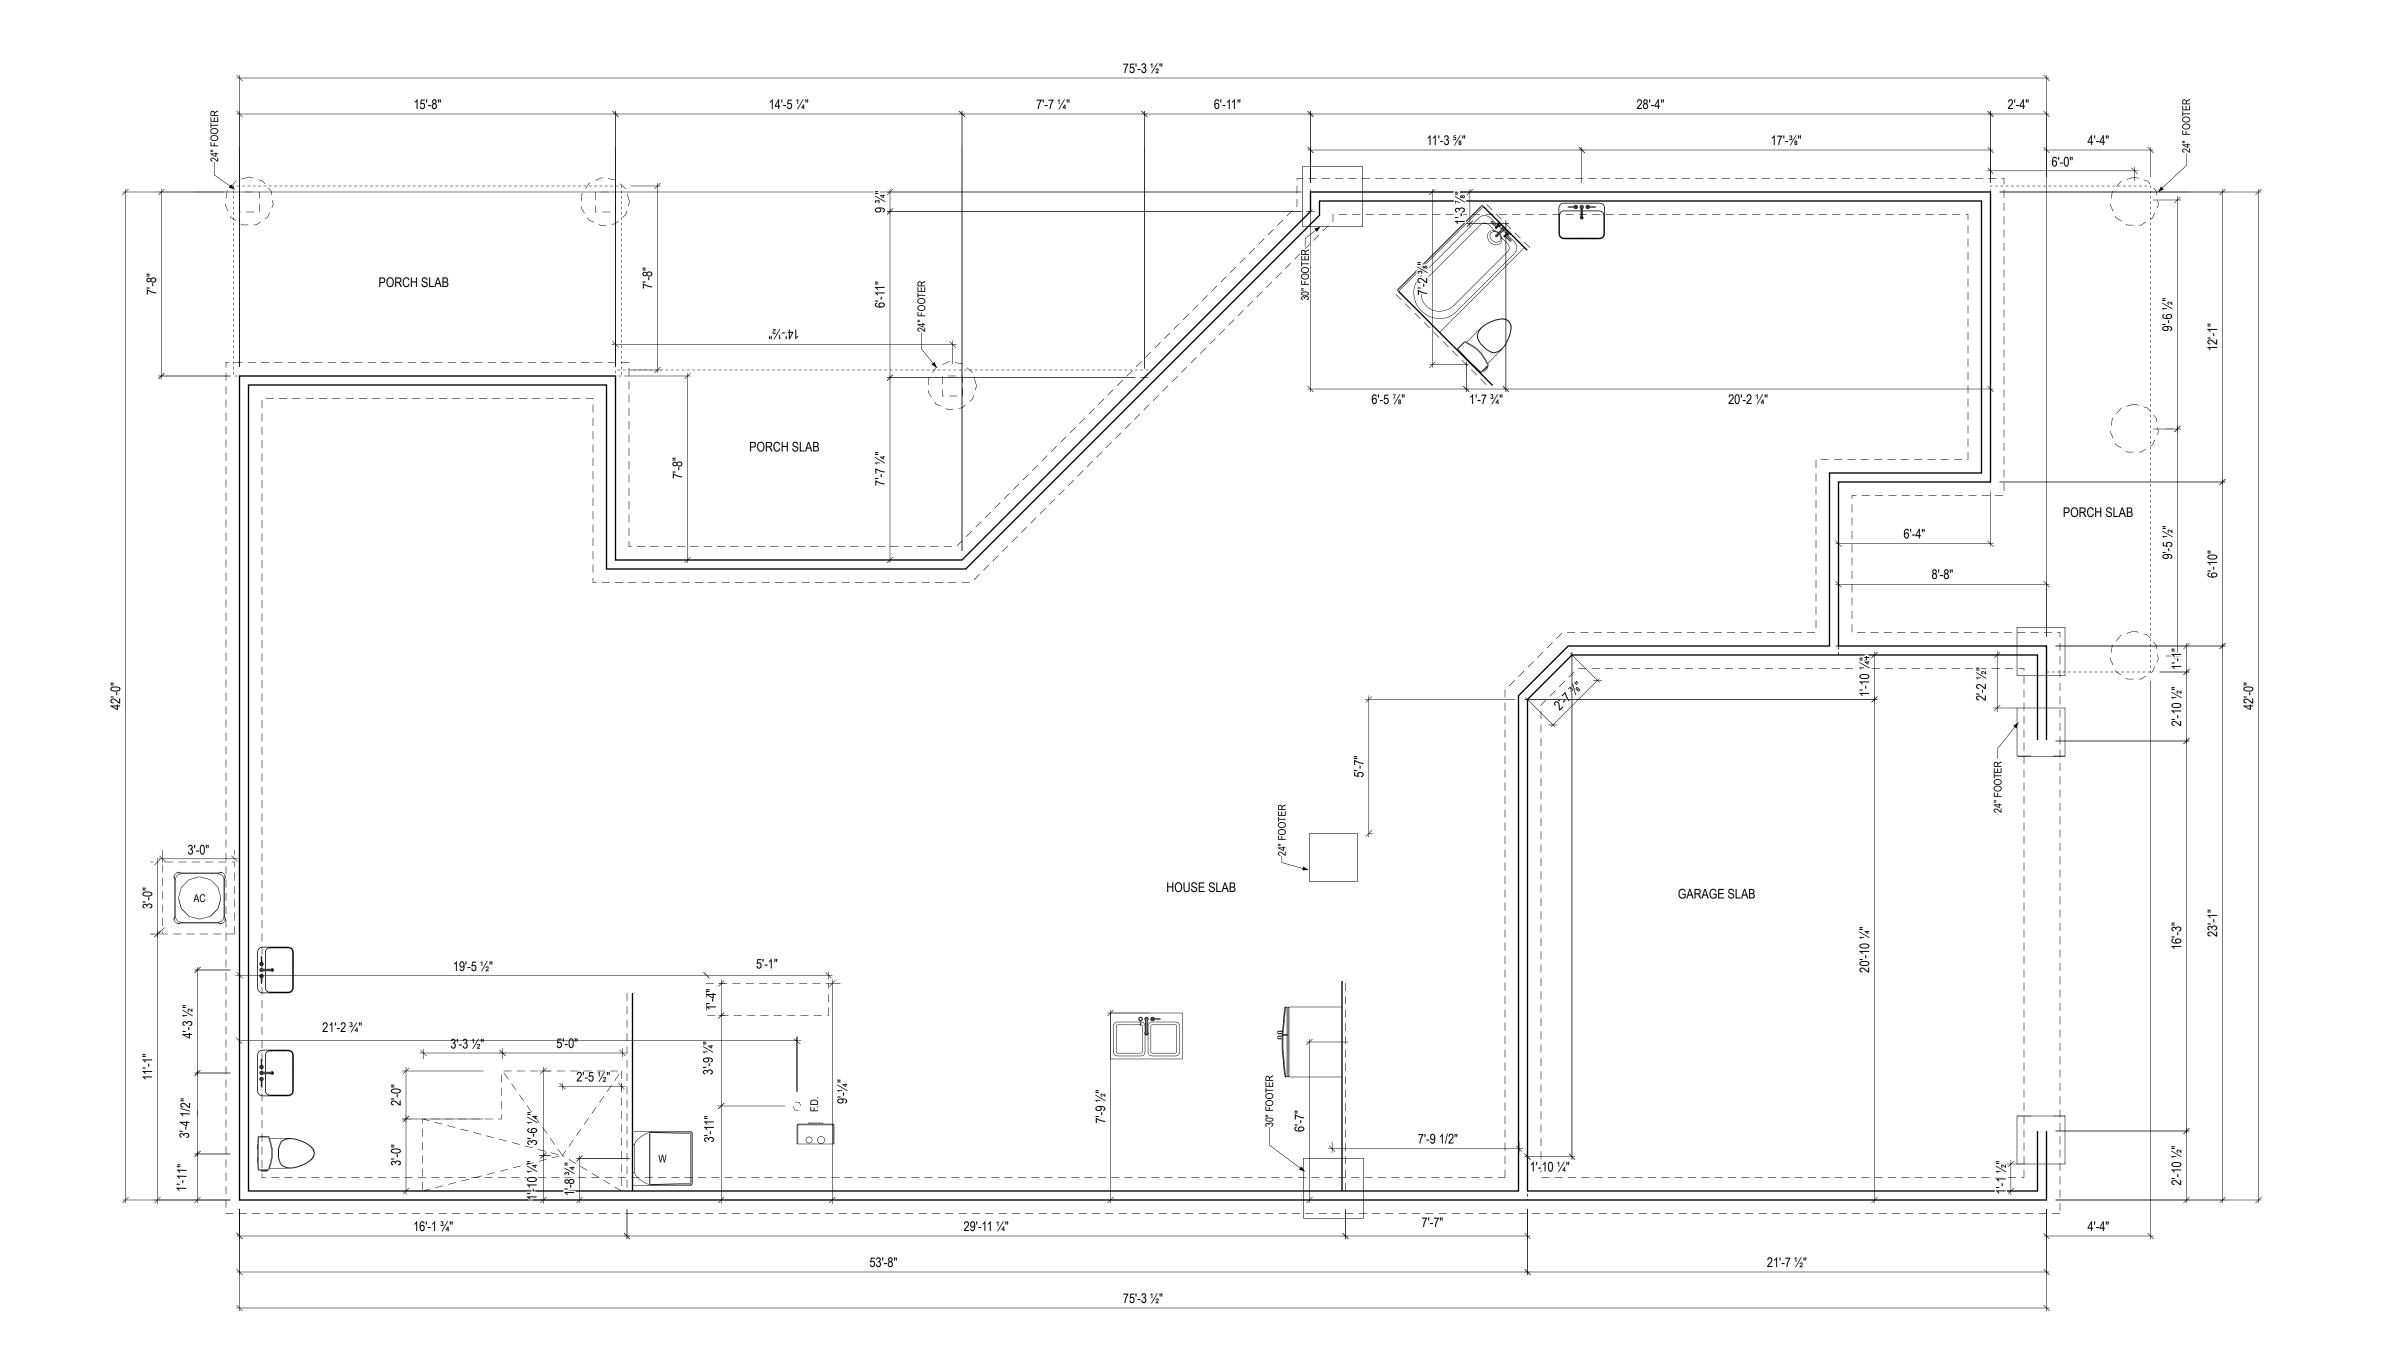

| ISSUE | DESCRIPTION | DATE      |
|-------|-------------|-----------|
| 01    | BUILDER SET | 9/27/2021 |

PROJECT

8052 Balmoral Court

ELEV: Elevation B

DRAWING TITLE

FOUNDATION PLAN

SHEET NUME

A-050

NOT FOR CONSTRUCTION

© 2021 HIGHARC, INC

FOUNDATION PLAN

1/4" = 1'-0" @ 22" x 34"

Drain in mud room
water lines in mudroom - 18" from side wall adjacent to kitchen
ice maker
gas fire - furnace - heater - range(NOT cooktop)
humidifier
laundry tub
irrigation