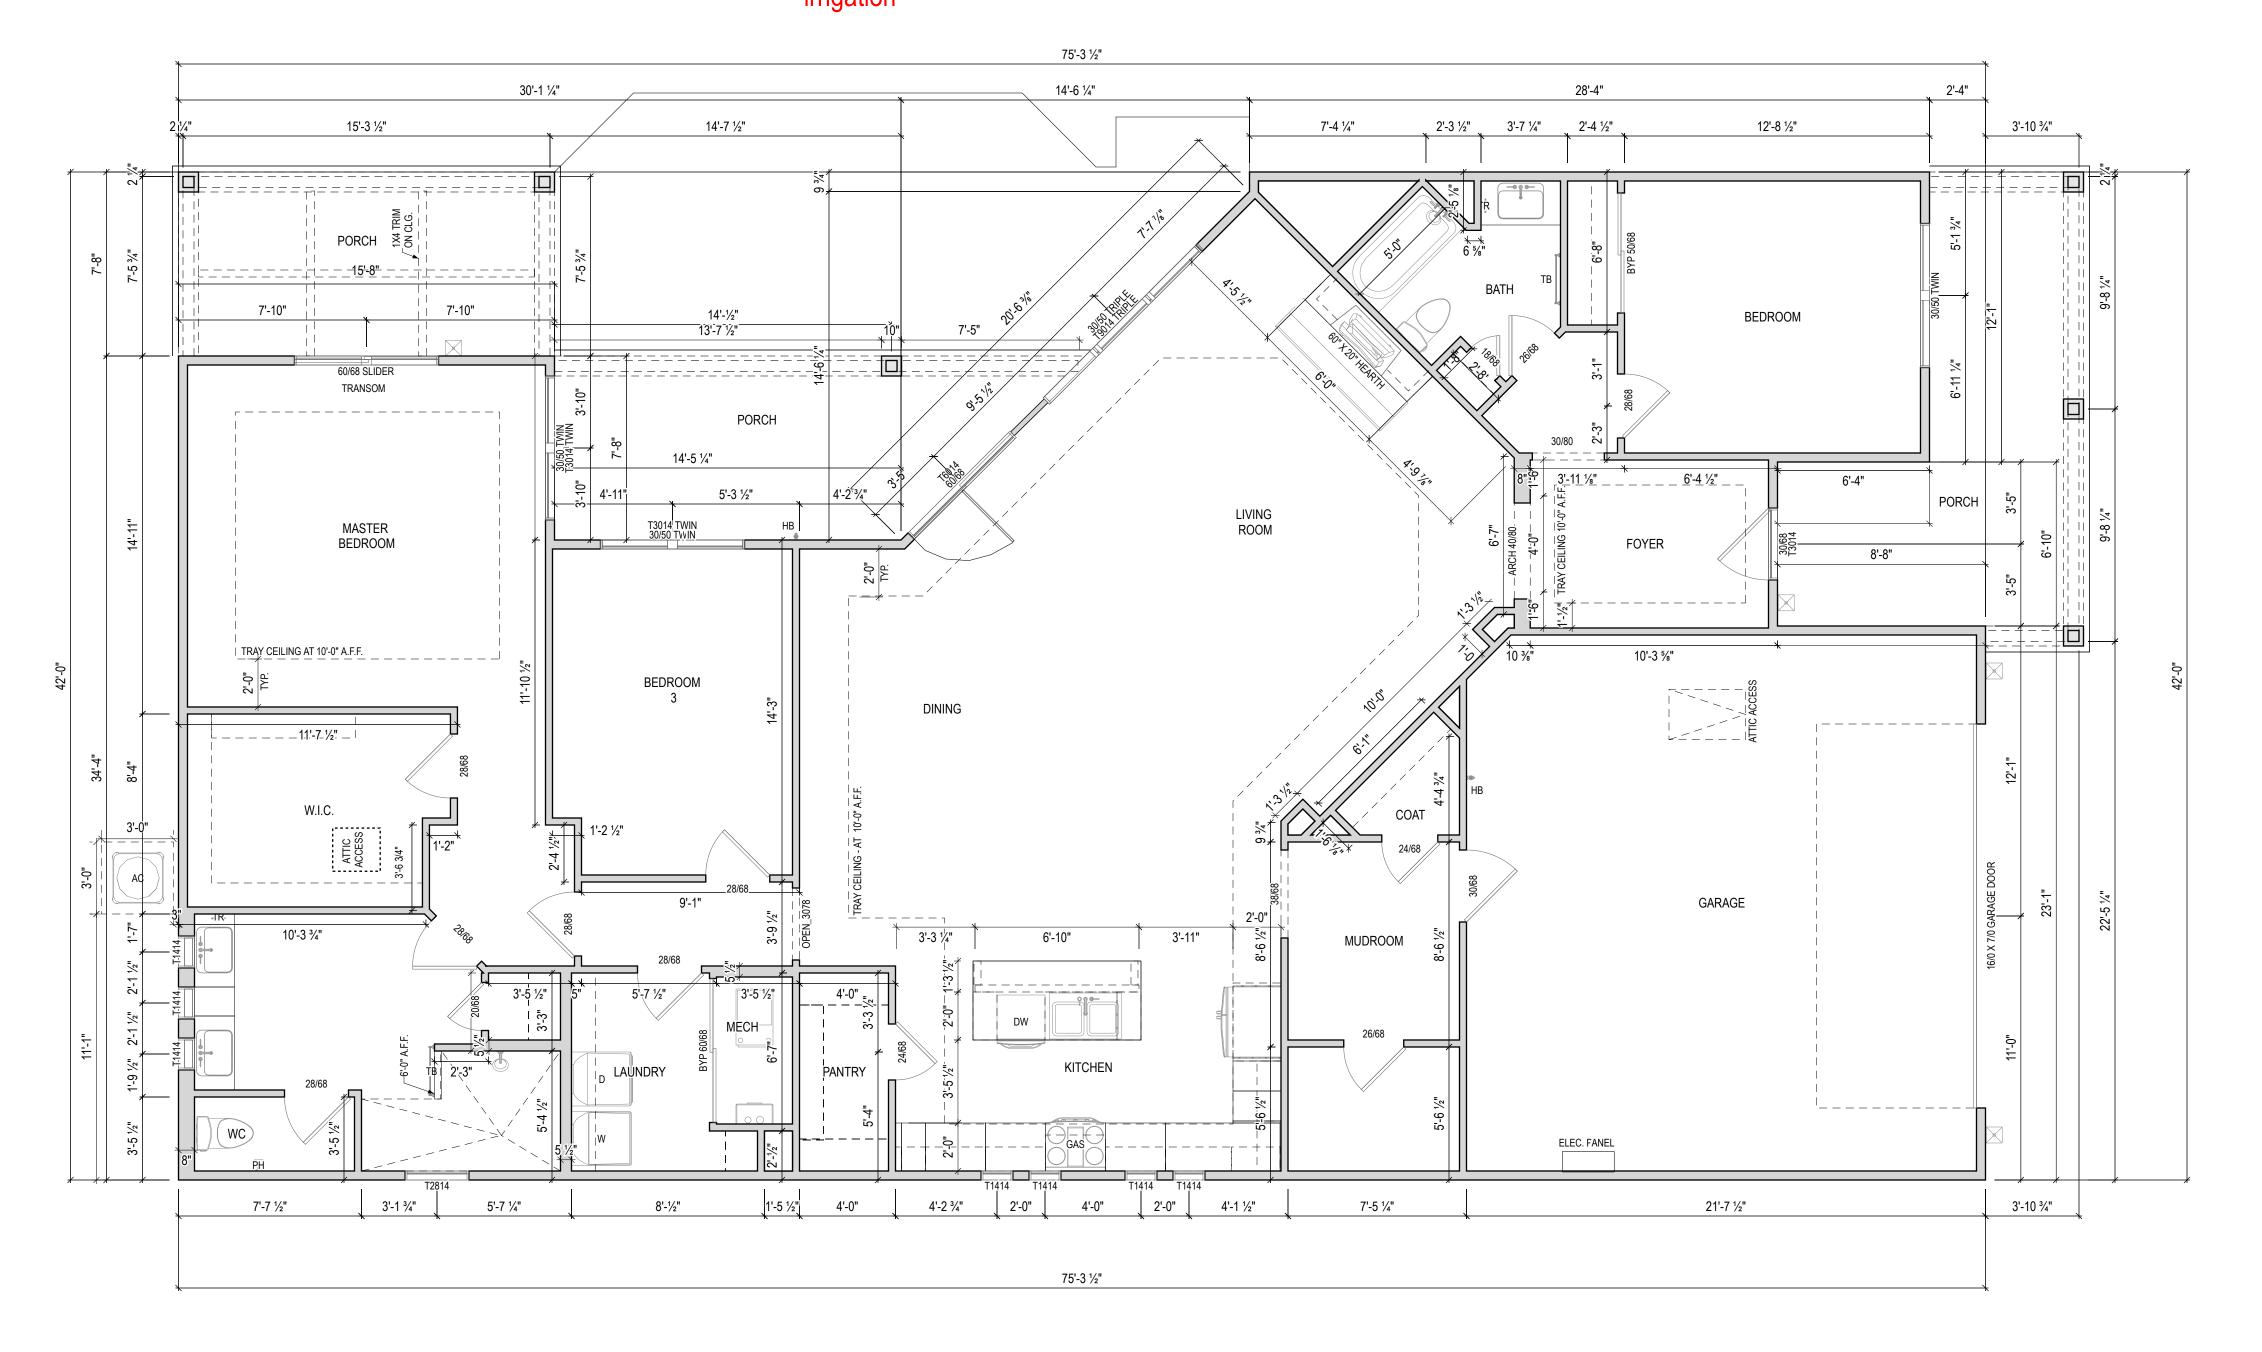

| ISSUE | DESCRIPTION | DATE      |
|-------|-------------|-----------|
| 01    | BUILDER SET | 9/17/2021 |

PROJECT

8052 Balmoral Court
ELEV: Elevation B

DRAWING TITLE

FIRST FLOOR

SHEET NUME

A-100

NOT FOR CONSTRUCTION

© 2021 HIGHARC, INC