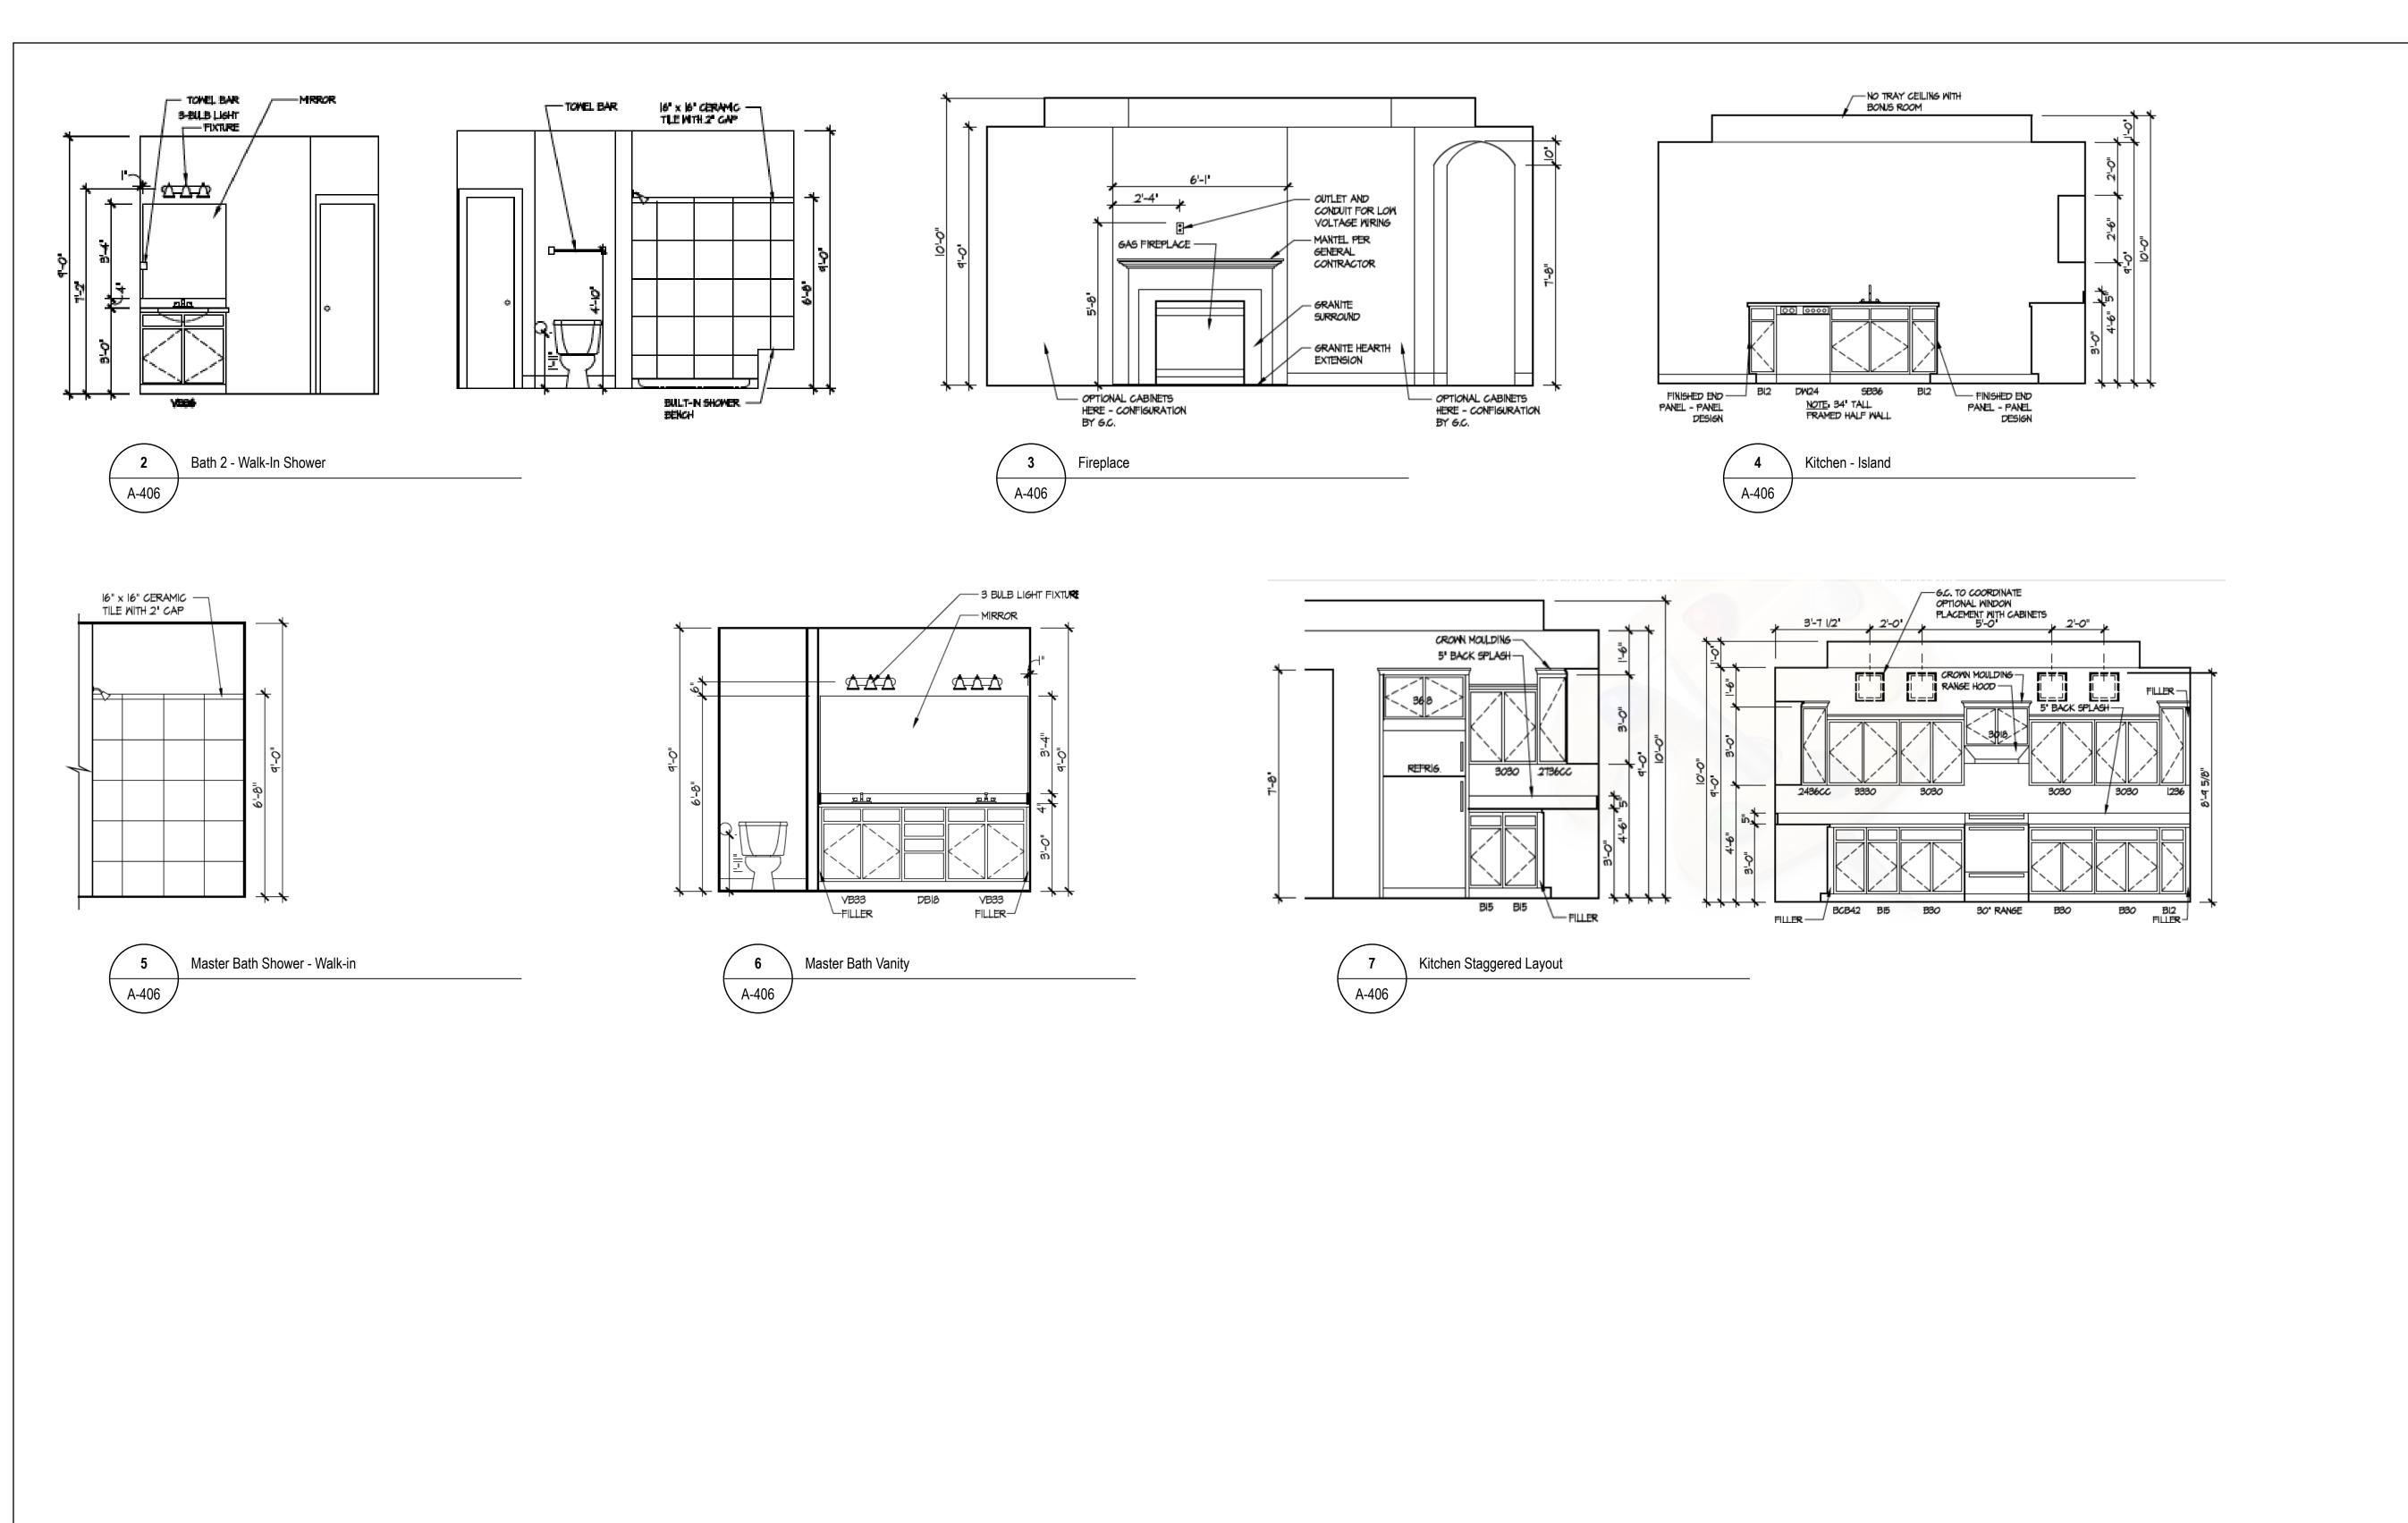

| ISSUE | DESCRIPTION | DATE       |
|-------|-------------|------------|
| 01    | BUILDER SET | 10/19/2021 |

PLAN: 8055 Barmoral Ct

ELEV: Elevation B

Lot 40

DRAWING TITLE

DETAILS

SHEET NUMBER

A-406