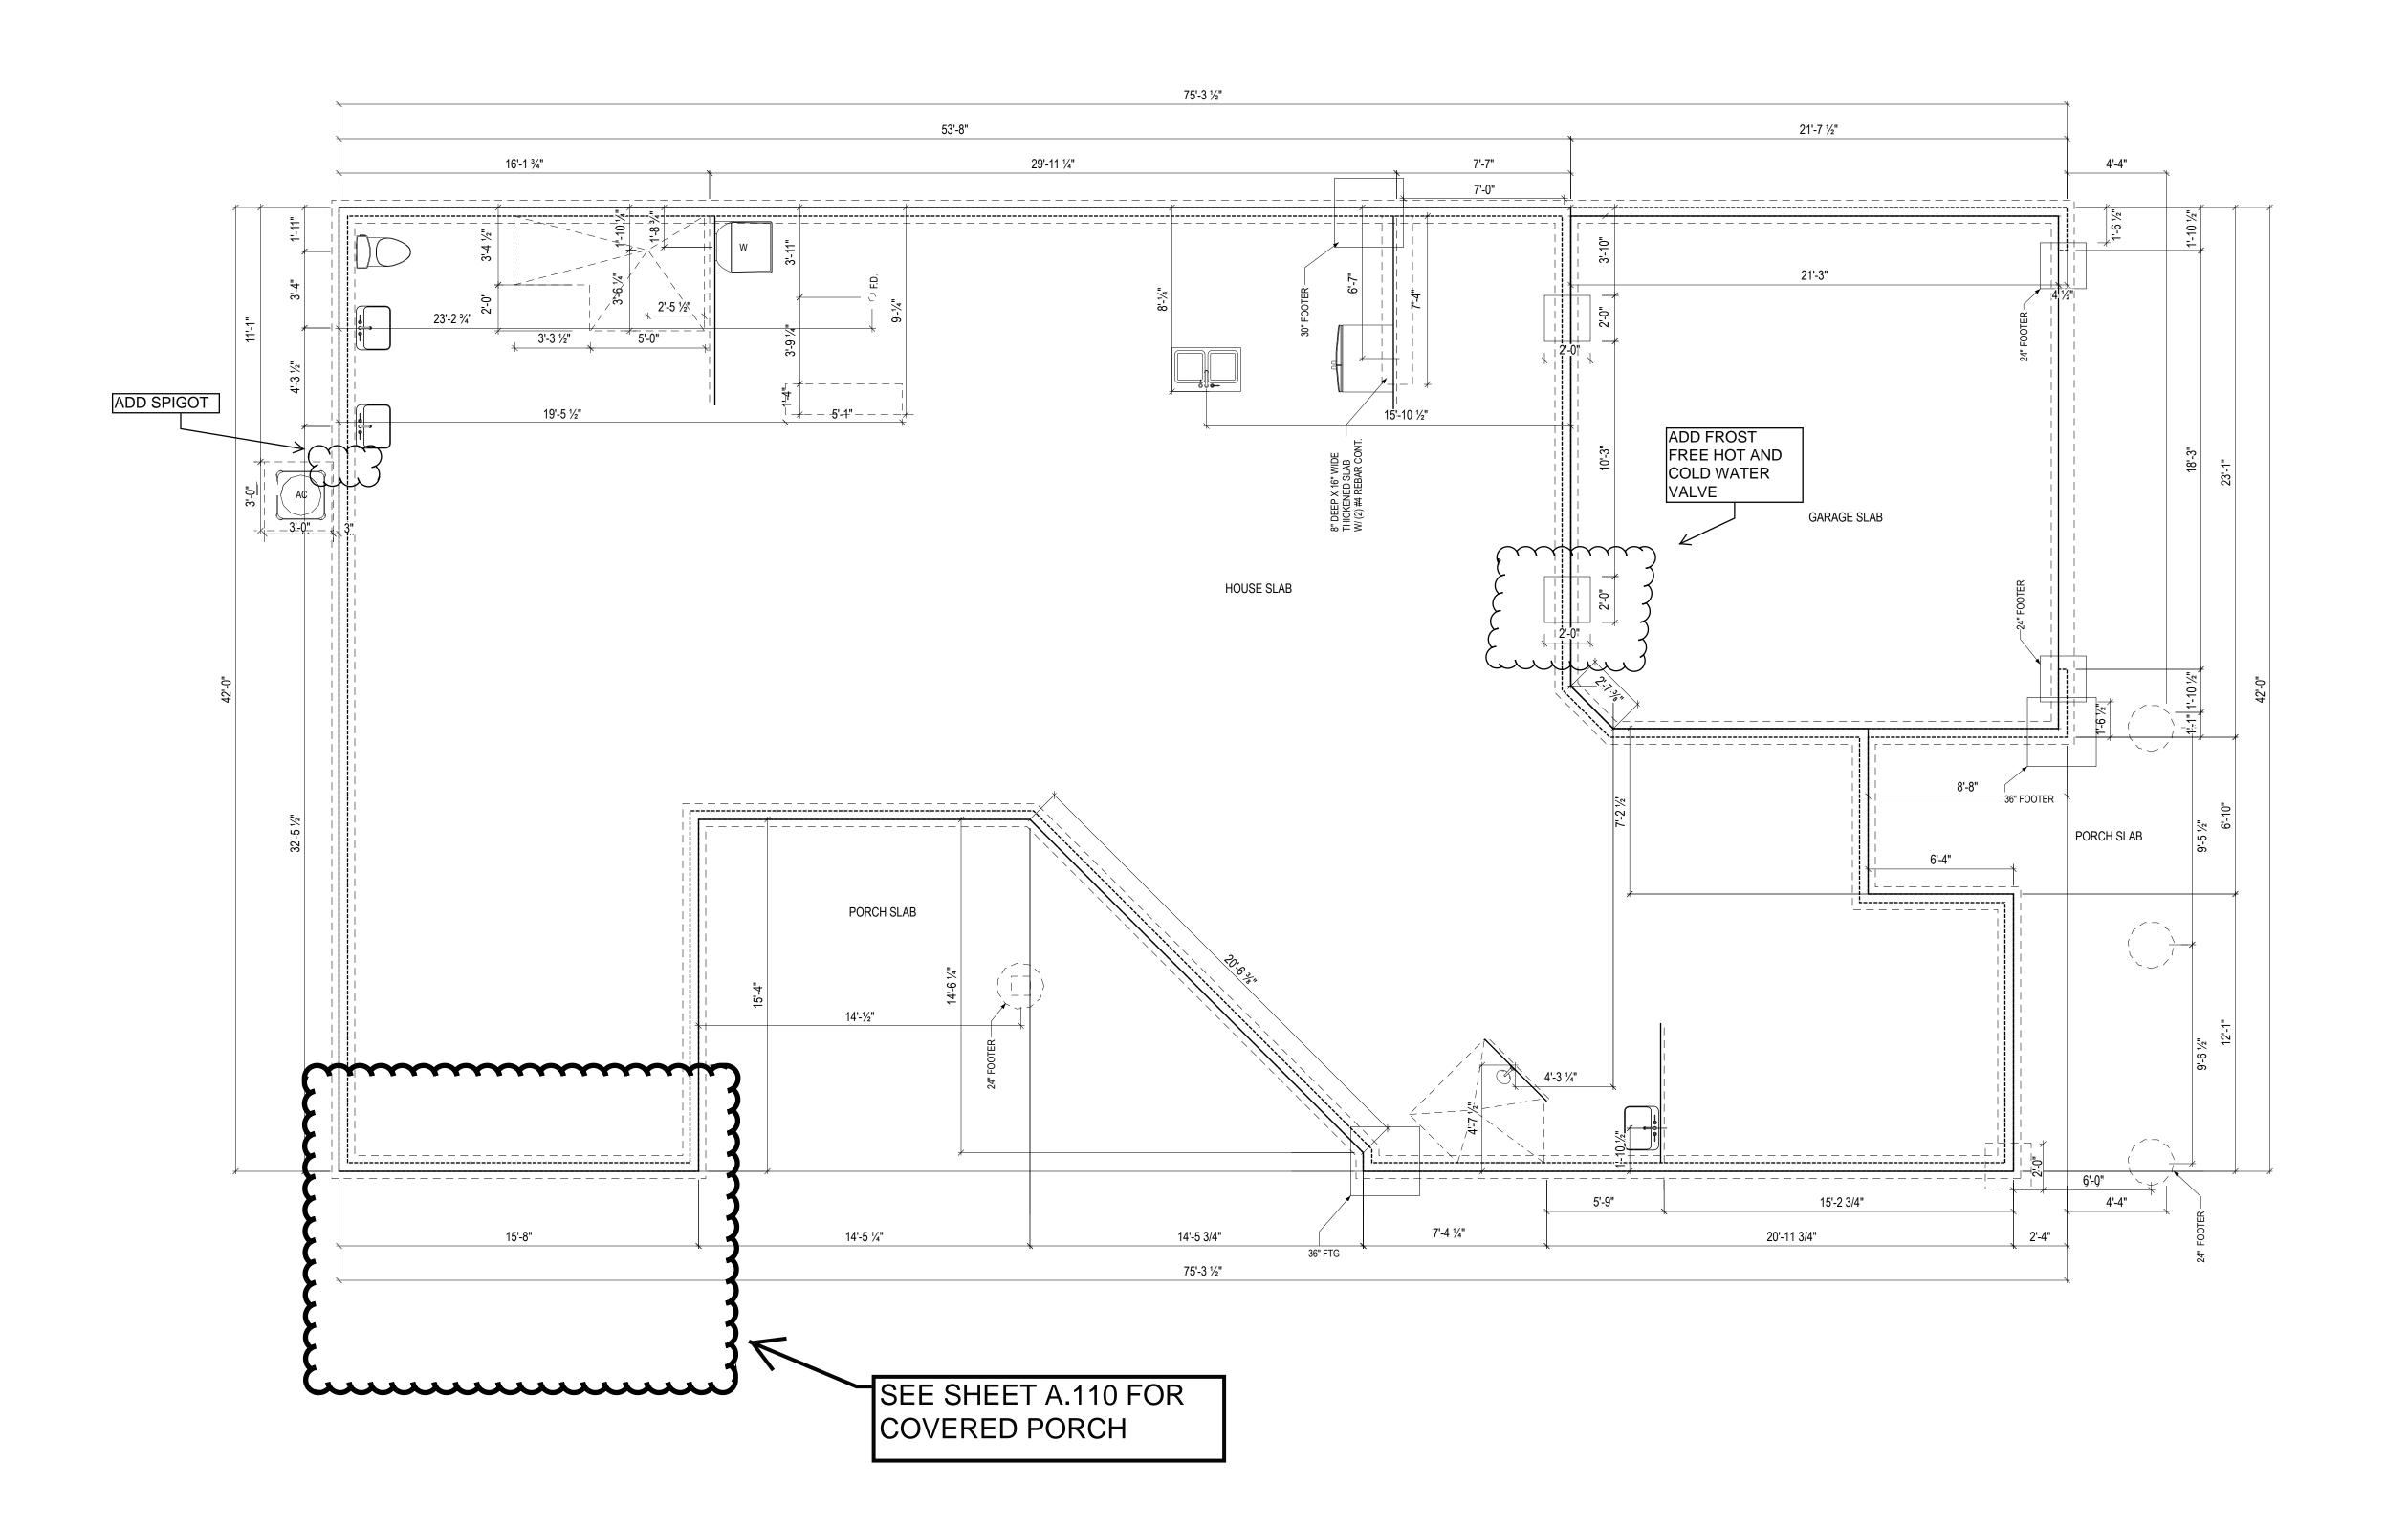

| ISSUE | DESCRIPTION | DATE       |
|-------|-------------|------------|
| 01    | BUILDER SET | 10/19/2021 |

PLAN: 8055 Barmoral Ct

ELEV: Elevation B Lot 40

DRAWING TITLE

FOUNDATION PLAN

SHEET NUMBER

A-050

© 2021 HIGHARC, INC

FOUNDATION PLAN

1/4" = 1'-0" @ 22" x 34"

1/4" = 1'-0" @ 22" x 34"