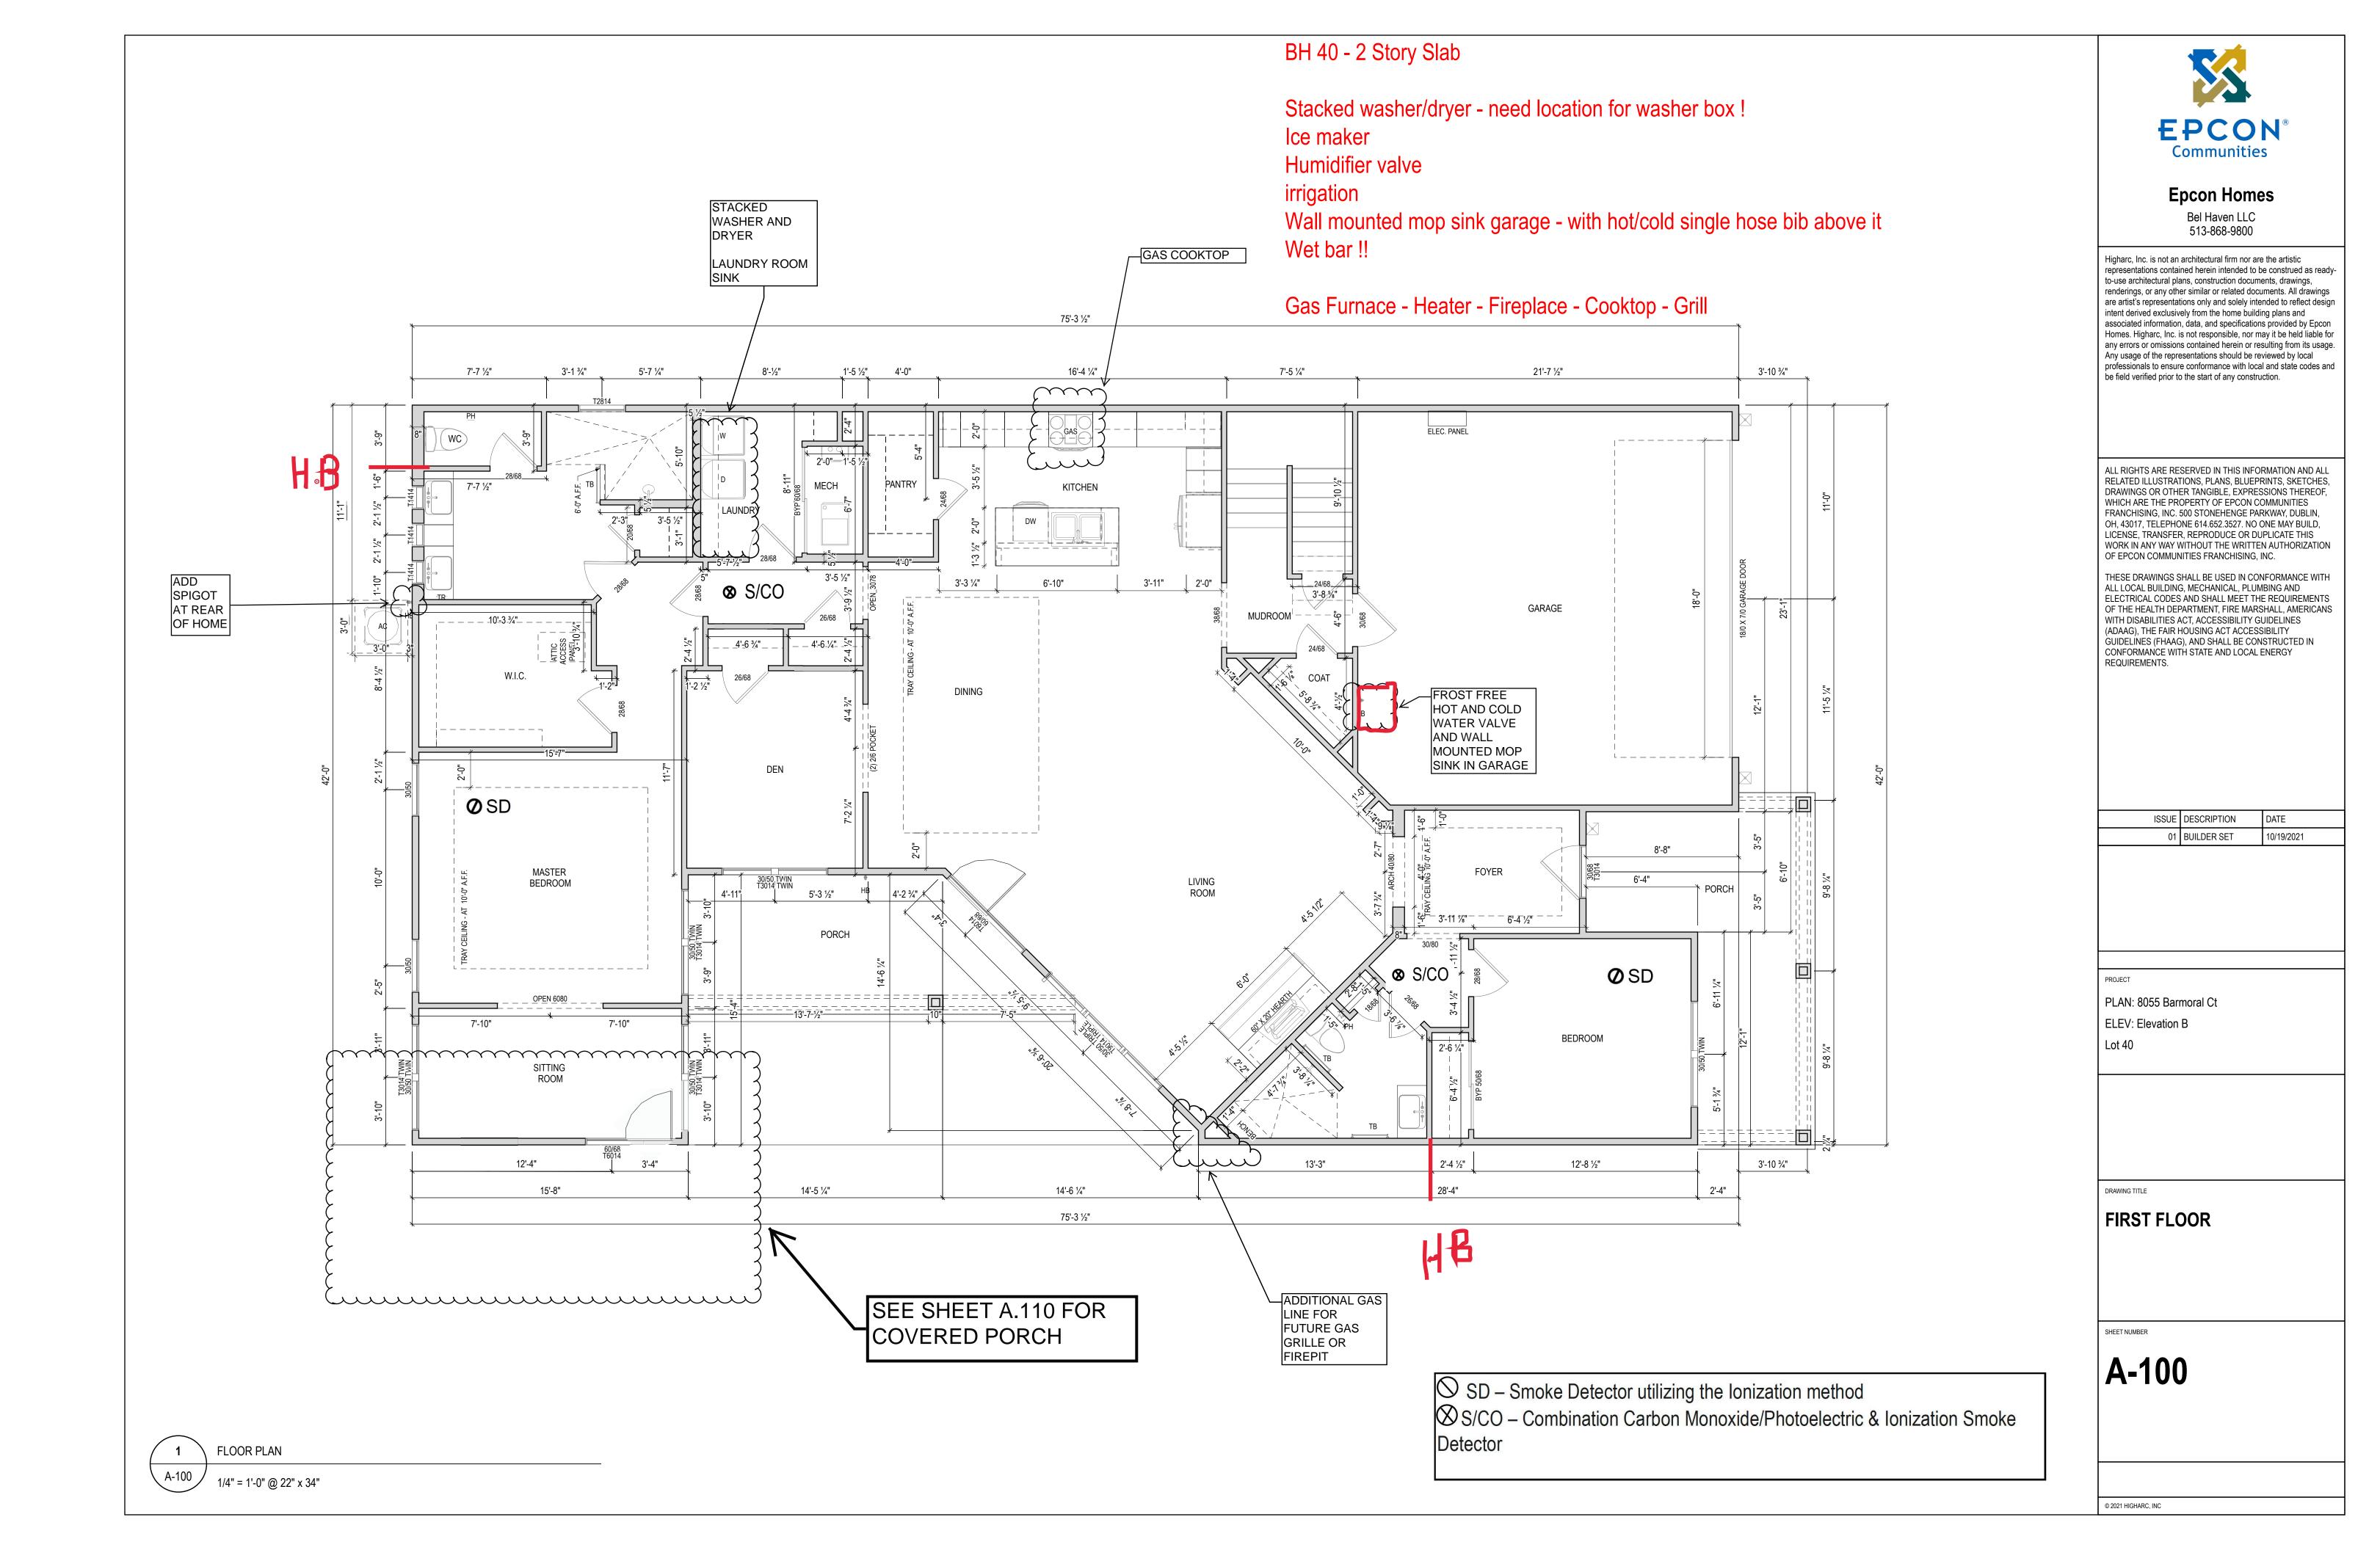

## **Epcon Homes**

Bel Haven LLC 513-868-9800

Higharc, Inc. is not an architectural firm nor are the artistic representations contained herein intended to be construed as readyto-use architectural plans, construction documents, drawings, renderings, or any other similar or related documents. All drawings are artist's representations only and solely intended to reflect design intent derived exclusively from the home building plans and associated information, data, and specifications provided by Epcon Homes. Higharc, Inc. is not responsible, nor may it be held liable for any errors or omissions contained herein or resulting from its usage. Any usage of the representations should be reviewed by local professionals to ensure conformance with local and state codes and be field verified prior to the start of any construction.

ALL RIGHTS ARE RESERVED IN THIS INFORMATION AND ALL RELATED ILLUSTRATIONS, PLANS, BLUEPRINTS, SKETCHES, DRAWINGS OR OTHER TANGIBLE, EXPRESSIONS THEREOF, WHICH ARE THE PROPERTY OF EPCON COMMUNITIES FRANCHISING, INC. 500 STONEHENGE PARKWAY, DUBLIN, OH, 43017, TELEPHONE 614.652.3527. NO ONE MAY BUILD, LICENSE, TRANSFER, REPRODUCE OR DUPLICATE THIS WORK IN ANY WAY WITHOUT THE WRITTEN AUTHORIZATION OF EPCON COMMUNITIES FRANCHISING, INC.

THESE DRAWINGS SHALL BE USED IN CONFORMANCE WITH ALL LOCAL BUILDING, MECHANICAL, PLUMBING AND ELECTRICAL CODES AND SHALL MEET THE REQUIREMENTS OF THE HEALTH DEPARTMENT, FIRE MARSHALL, AMERICANS WITH DISABILITIES ACT, ACCESSIBILITY GUIDELINES (ADAAG), THE FAIR HOUSING ACT ACCESSIBILITY GUIDELÍNES (FHAAG), AND SHALL BE CONSTRUCTED IN CONFORMANCE WITH STATE AND LOCAL ENERGY REQUIREMENTS.

| ISSUE | DESCRIPTION | DATE       |
|-------|-------------|------------|
| 01    | BUILDER SET | 10/19/2021 |

PLAN: 8055 Barmoral Ct

ELEV: Elevation B Lot 40

DRAWING TITLE

FOUNDATION PLAN

SHEET NUMBER

A-050