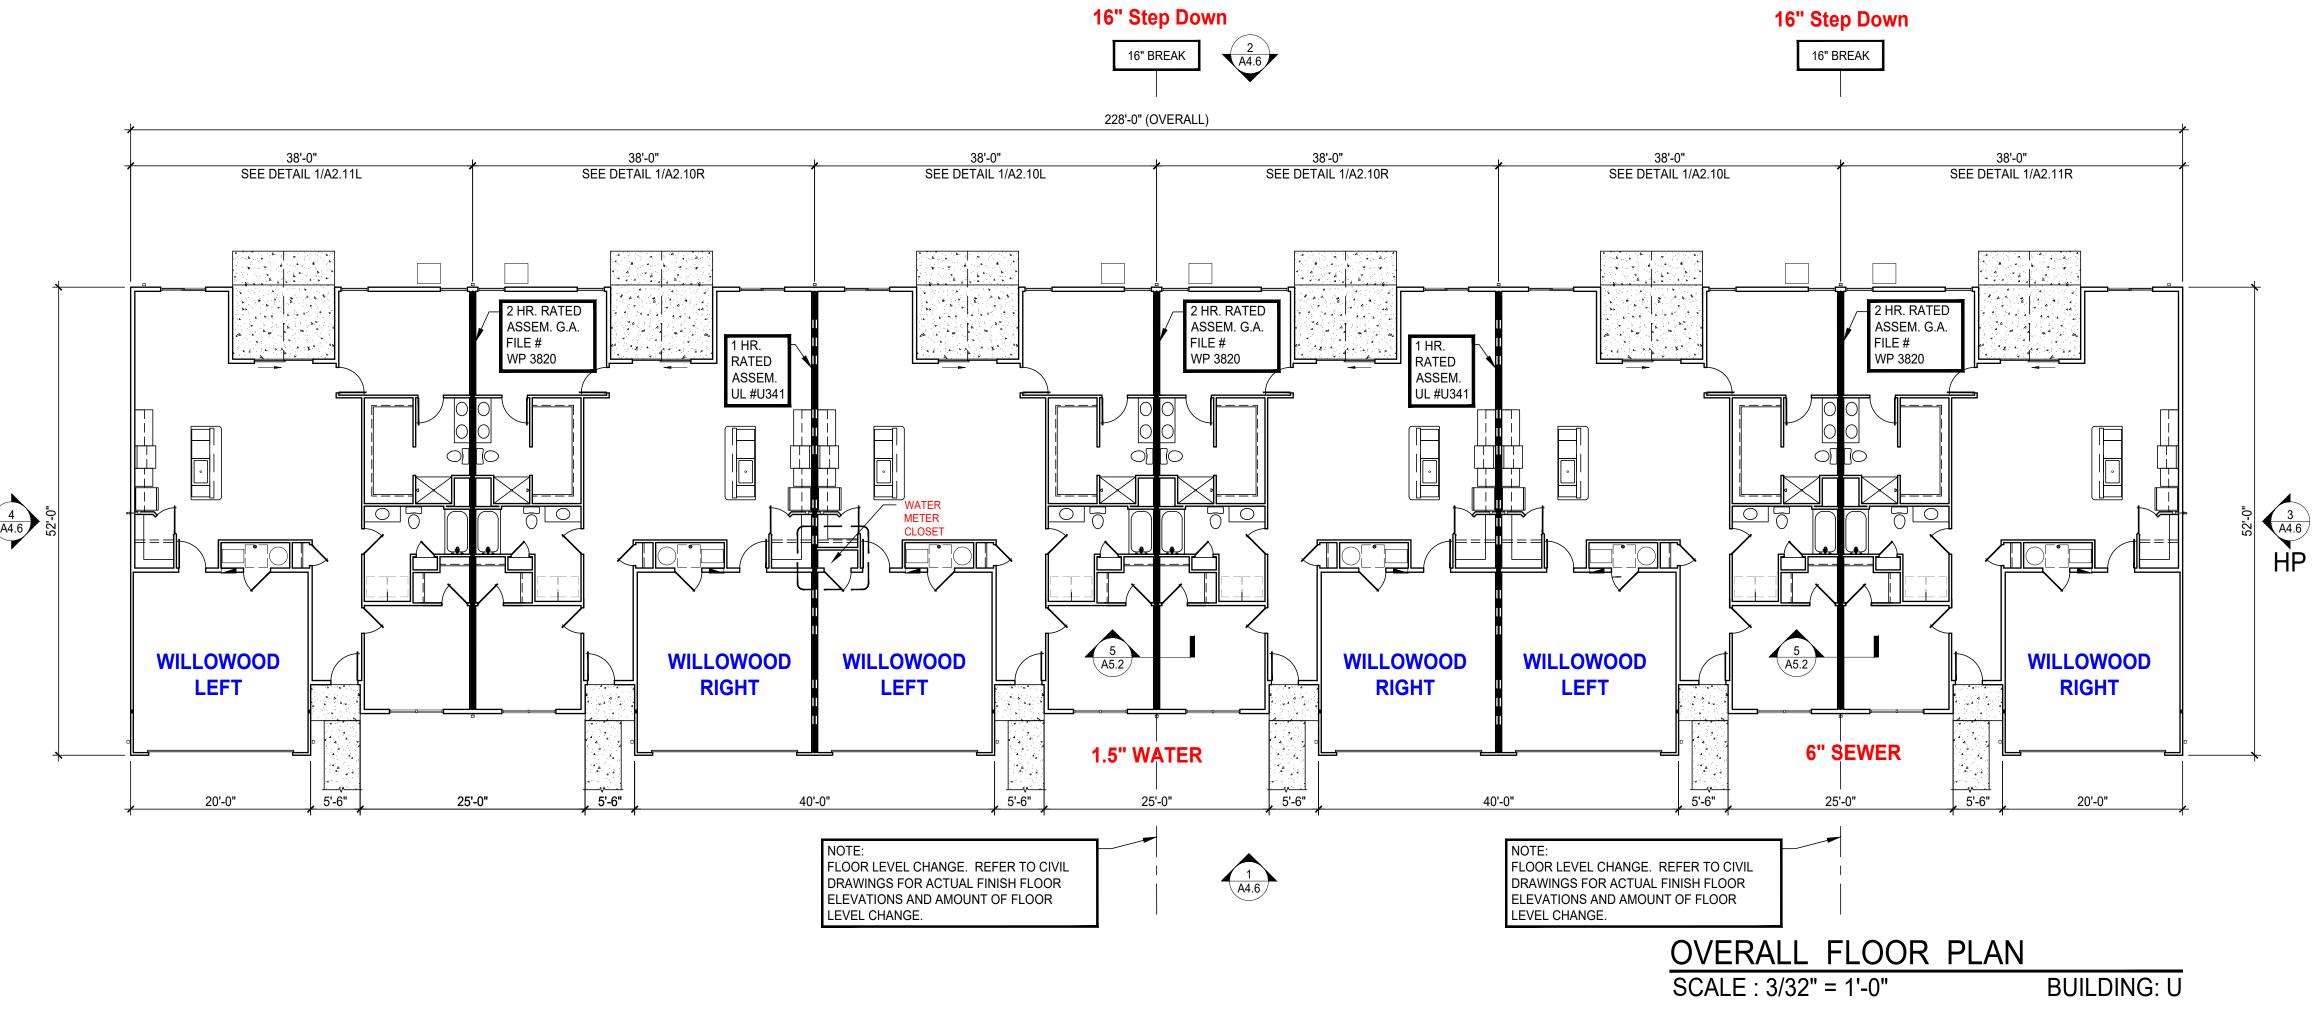

## 3 - Willowood Left

# 3 - Willowood Right

REDWOOD

BUILDING "U"

1 WILLOWOOD MID - LEFT PLAN
SCALE: 1/4" = 1'-0"

Willowood Left PVC - 1A2.10L - 1A2.11L - A2.12R

1 WILLOWOOD MID - LEFT PLAN
SCALE: 1/4" = 1'-0"

Willowood Left WATER - 1A2.10L - 1A2.11L - A2.12R

1 WILLOWOOD MID - RIGHT PLAN SCALE: 1/4" = 1'-0"

Willowood Right PVC - 1A2.10R - 1A2.11R

1 WILLOWOOD MID - RIGHT PLAN
SCALE: 1/4" = 1'-0"

Willowood Right WATER - 1A2.10L - 1A2.11L - A2.12R