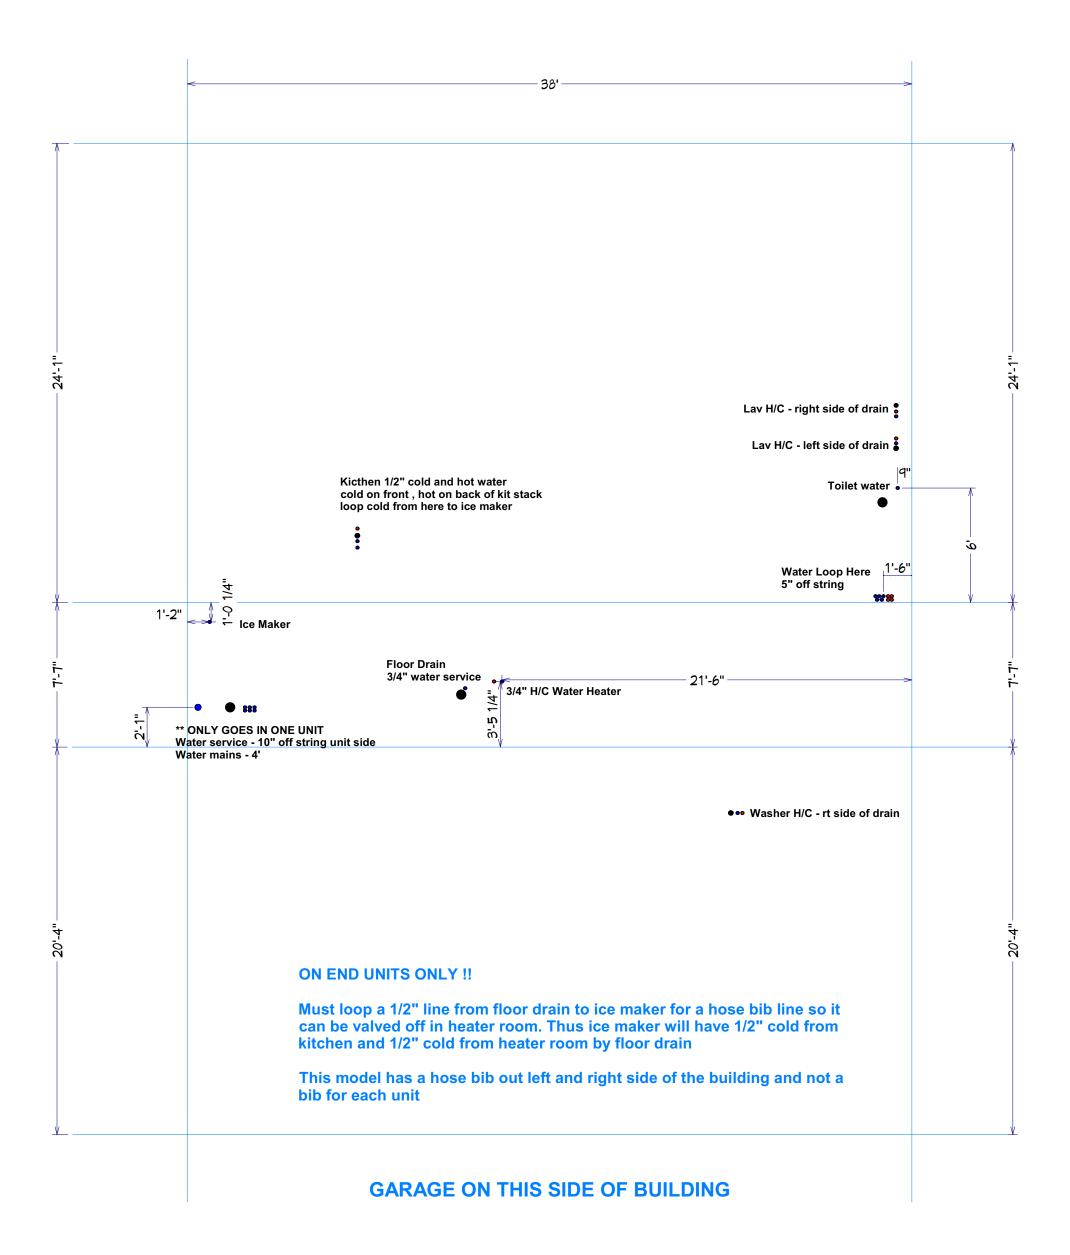

### **Pipe Cut List**

1.5" pre cut pipe list . 1 - 7 1/2" 3 - 24" risers for kitchen, tub and lav 2" pre cut pipe list . 1 - 25" 1 - 32" 1 - 5" 1 - 68" 1 - 12 1/2" 5 - 24" risers for lavs , f.d. , shower trap , washer 3" pre cut pipe list 2 - 5" 1 - 61" 1 - 44" 1 - 70" 1 - 16" 1 - 19" 1 - 40 3/4" 4" pre cut pipe list 2 - 20" risers for toilets

When doing any traps, trap and trap 90 come straight out, no angles Make up 2" 90 and riser w/cap for washer Make up 1.5" 90 and riser w/cap for kitchen Make up 2" trap and riser w/cap for floor drain

Willowood Left (reverse this for a Willowood Right)