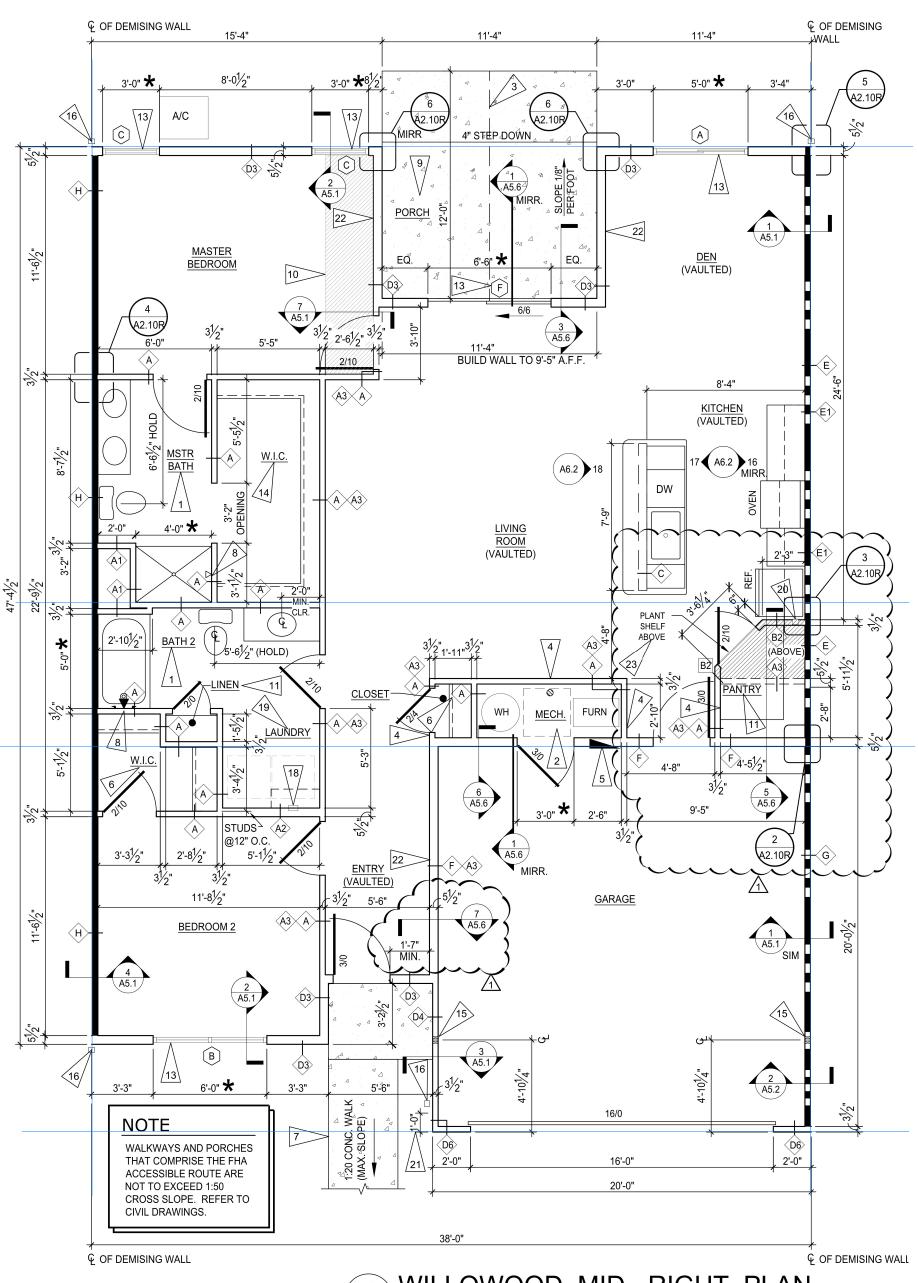

# 3 - Willowood Right

1 WILLOWOOD MID - RIGHT PLAN SCALE: 1/4" = 1'-0"

Willowood Right PVC - 1A2.10R - 1A2.11R

1 WILLOWOOD MID - RIGHT PLAN
SCALE: 1/4" = 1'-0"

Willowood Right WATER - 1A2.10L - 1A2.11L - A2.12R

#### **GENERAL NOTES:**

- 1. REFER TO ENLARGED FLOOR PLANS FOR INTERIOR ROOM DIMENSIONS AND OTHER SPECIFIC INFORMATION.
- 2. SEE SHEET SERIES A6.X FOR DOOR AND WINDOW SCHEDULES.
- 3. CONTRACTOR SHALL PROVIDE ALL WALL BOXES, ETC. AS REQUIRED FOR ROUGH-IN OF GYPSUM WALLBOARD.
- RESIST A FULL FORCE OF 250 LBS. EXERTED AT ANY POINT IN ANY DIRECTION ON FUTURE GRAB BARS. BLOCKING AT TUBS AND SHOWERS IS TO BE FACTORY INSTALLED.
- 5. ALL DIMENSIONS ARE TO FACE OF STUD UNLESS OTHERWISE NOTED.
- 6. FOR INTERIOR FINISHES FOR WALLS AND CEILINGS REFER TO FLAME AND SMOKE INDEX
- 7. PRIMARY ENTRY DOORS SHALL HAVE "0" CLEARANCE THRESHOLDS TO MEET ALL ANSI
- 8. ALL EXPOSED EXTERIOR WOOD SHALL BE PRESSURE TREATED. SEE FRAMING PLANS & WALL SECTIONS FOR MORE INFORMATION.

#### NOTES:

- 1. ALL SINGLE STORY UNITS MUST MEET FAIR HOUSING ACT ACCESSIBILITY GUIDELINES FOR
- 2. ALL UNITS ARE TYPE 'B' DWELLING UNITS AS PER ANSI A117.1-2009, SECTION 1004.

#### NOTE:

STAGGER ADJACENT A/C UNITS TO PROVIDE FOR SUFFICIENT ACCESS AROUND EACH.

HP - HIGH PROFILE SIDE ELEVATION. SEE EXTERIOR ELEVATION SHEETS FOR MORE

**REVISIONS** 

7/20/22 PLAN REVIEW & OWNER CHANGE