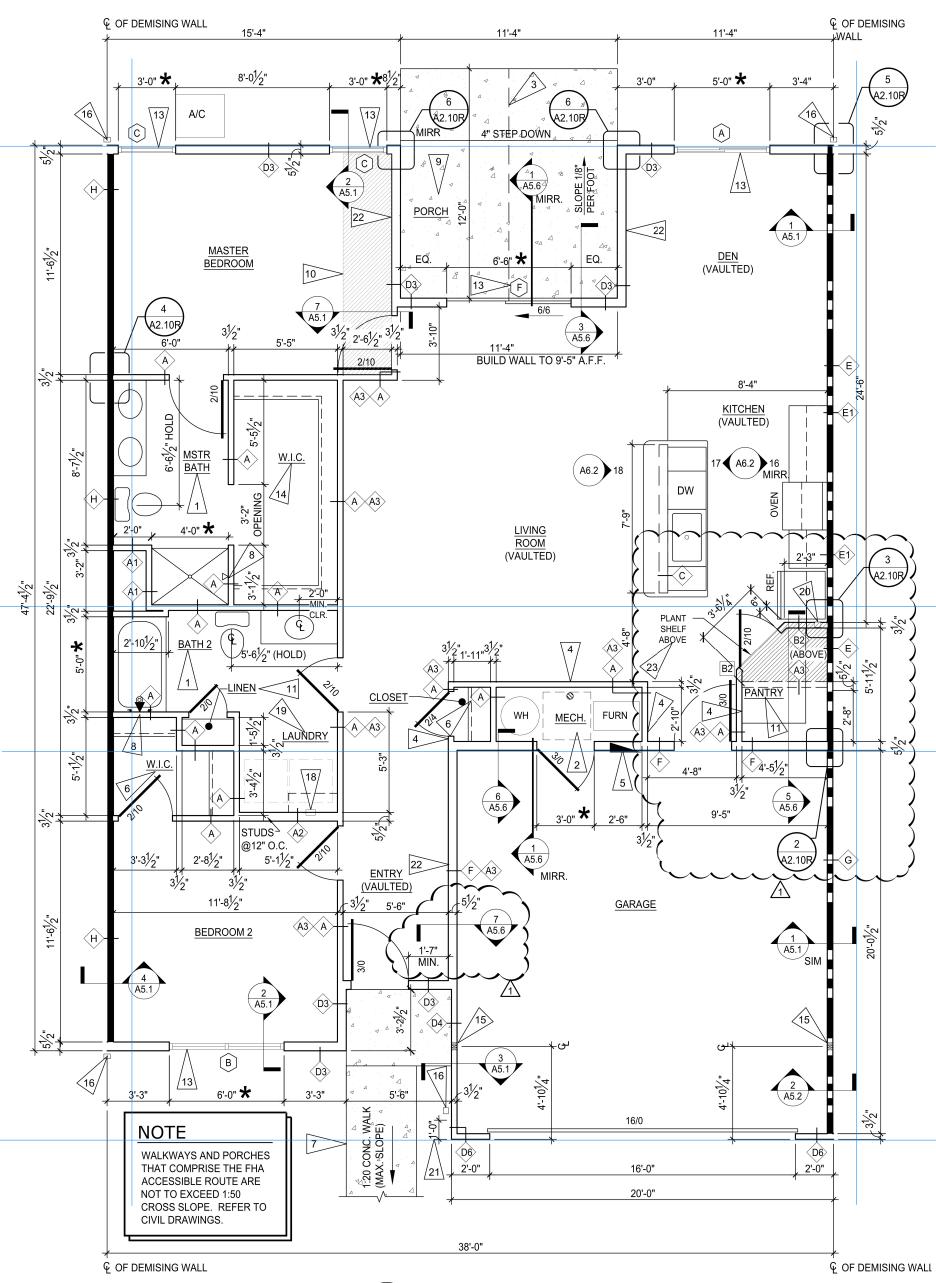

1 WILLOWOOD MID - RIGHT PLAN SCALE: 1/4" = 1'-0"

Willowood Right PVC - 1A2.10R - 1A2.11R

1 WILLOWOOD MID - RIGHT PLAN
SCALE: 1/4" = 1'-0"

Willowood Right WATER - 1A2.10L - 1A2.11L - A2.12R

#### **GENERAL NOTES:**

- 1. REFER TO ENLARGED FLOOR PLANS FOR INTERIOR ROOM DIMENSIONS AND OTHER SPECIFIC INFORMATION.
- 2. SEE SHEET SERIES A6.X FOR DOOR AND WINDOW SCHEDULES.
- 3. CONTRACTOR SHALL PROVIDE ALL WALL BOXES, ETC. AS REQUIRED FOR ROUGH-IN OF GYPSUM WALLBOARD.
- RESIST A FULL FORCE OF 250 LBS. EXERTED AT ANY POINT IN ANY DIRECTION ON FUTURE GRAB BARS. BLOCKING AT TUBS AND SHOWERS IS TO BE FACTORY INSTALLED.
- 5. ALL DIMENSIONS ARE TO FACE OF STUD UNLESS OTHERWISE NOTED.
- 6. FOR INTERIOR FINISHES FOR WALLS AND CEILINGS REFER TO FLAME AND SMOKE INDEX
- 7. PRIMARY ENTRY DOORS SHALL HAVE "0" CLEARANCE THRESHOLDS TO MEET ALL ANSI
- 8. ALL EXPOSED EXTERIOR WOOD SHALL BE PRESSURE TREATED. SEE FRAMING PLANS & WALL SECTIONS FOR MORE INFORMATION.

#### NOTES:

- 1. ALL SINGLE STORY UNITS MUST MEET FAIR HOUSING ACT ACCESSIBILITY GUIDELINES FOR
- 2. ALL UNITS ARE TYPE 'B' DWELLING UNITS AS PER ANSI A117.1-2009, SECTION 1004.