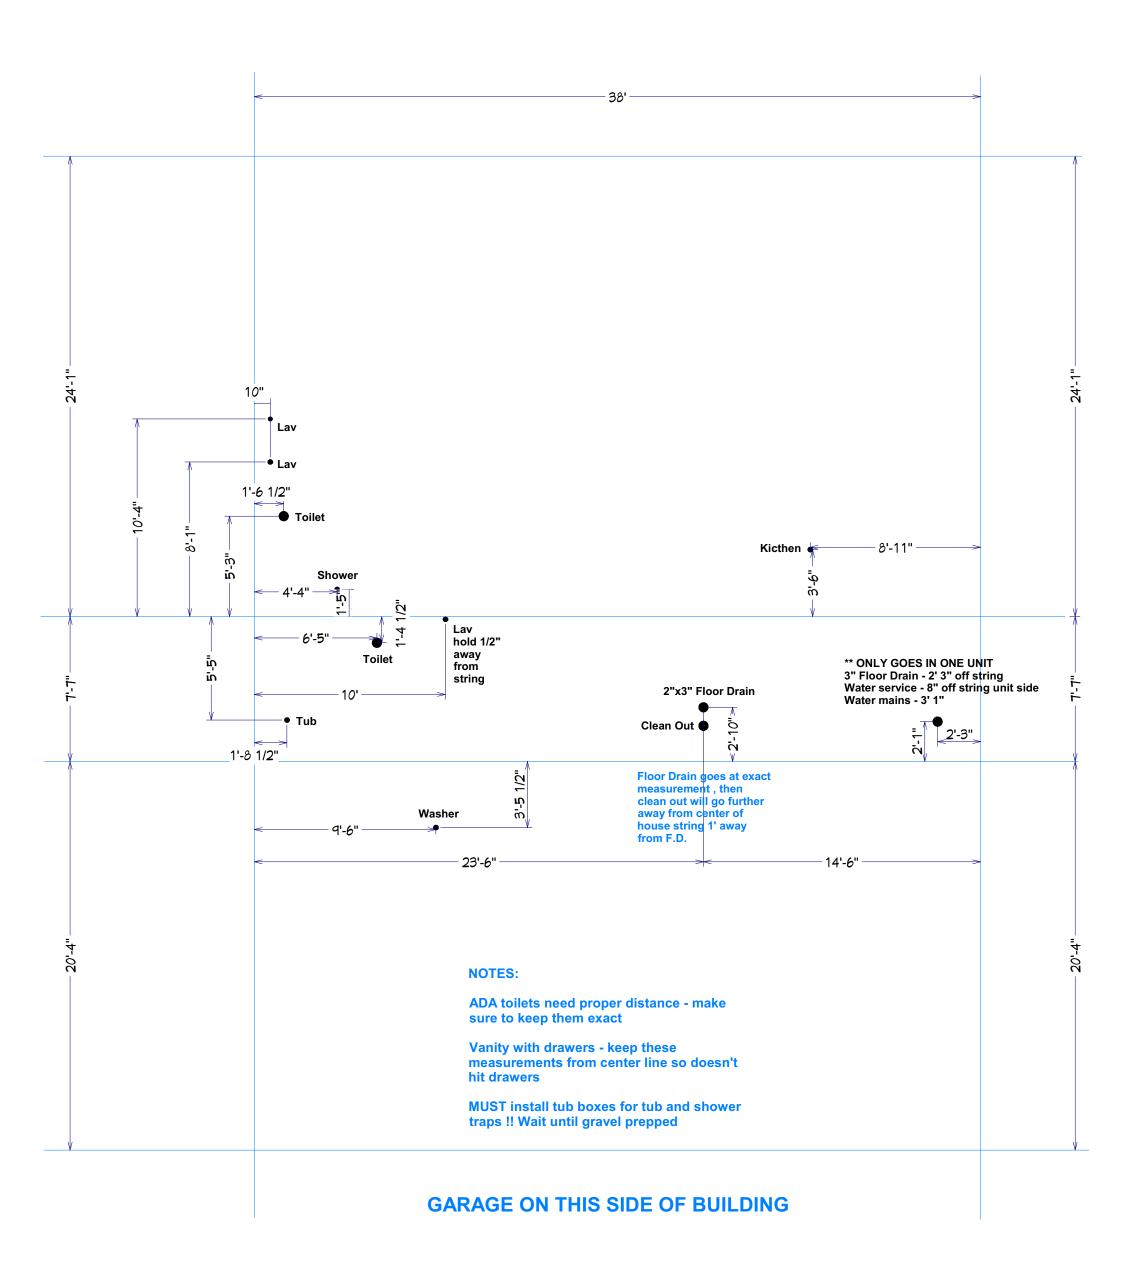

### **Pipe Cut List**

1.5" pre cut pipe list . 1 - 7 1/2" 3 - 24" risers for kitchen, tub and lav 2" pre cut pipe list . 1 - 25" 1 - 32" 1 - 5" 1 - 68" 1 - 12 1/2" 5 - 24" risers for lavs , f.d. , shower trap , washer 3" pre cut pipe list 2 - 5" 1 - 61" 1 - 44" 1 - 70" 1 - 16" 1 - 19" 1 - 40 3/4" 4" pre cut pipe list 2 - 20" risers for toilets

When doing any traps, trap and trap 90 come straight out, no angles Make up 2" 90 and riser w/cap for washer Make up 1.5" 90 and riser w/cap for kitchen Make up 2" trap and riser w/cap for floor drain

Willowood Left (reverse this for a Willowood Right)