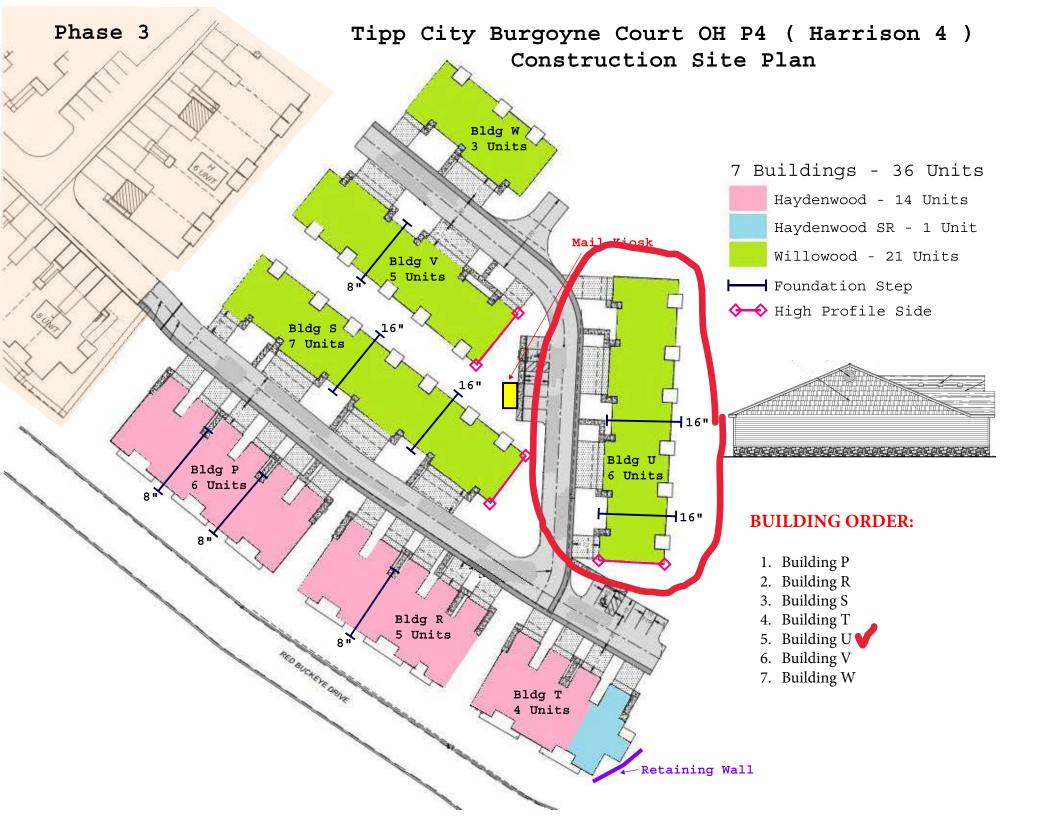

REDWOOD

BUILDING "U"

1 WILLOWOOD MID - LEFT PLAN
SCALE: 1/4" = 1'-0"

Willowood Left PVC - 1A2.10L - 1A2.11L - A2.12R

1 WILLOWOOD MID - LEFT PLAN
SCALE: 1/4" = 1'-0"

Willowood Left WATER - 1A2.10L - 1A2.11L - A2.12R

1 WILLOWOOD MID - RIGHT PLAN SCALE: 1/4" = 1'-0"

Willowood Right PVC - 1A2.10R - 1A2.11R

1 WILLOWOOD MID - RIGHT PLAN
SCALE: 1/4" = 1'-0"

Willowood Right WATER - 1A2.10L - 1A2.11L - A2.12R

## PREFAB WILLOWWOOD MODEL