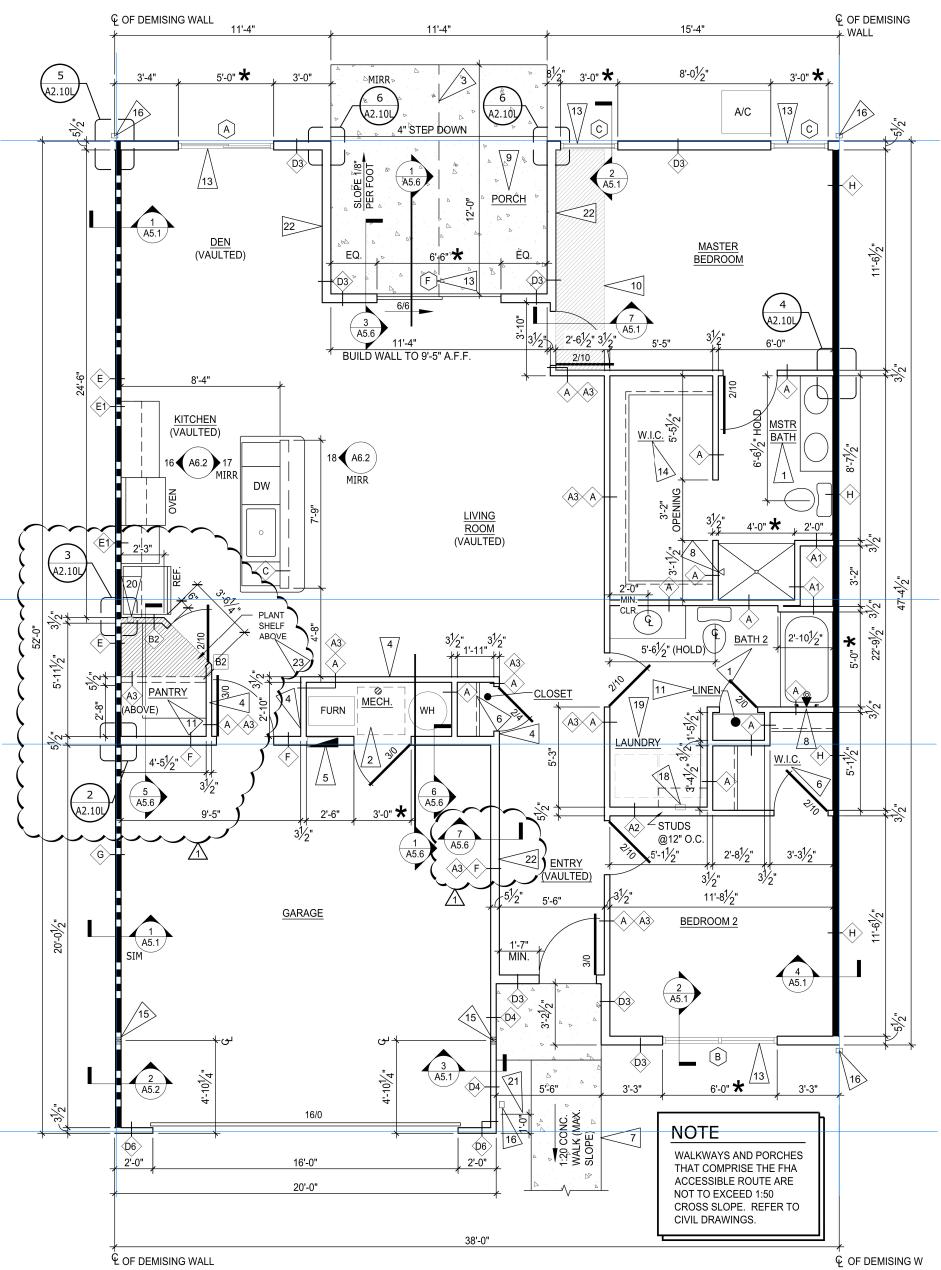

REDWOOD

BUILDING "U"

1 WILLOWOOD MID - LEFT PLAN
SCALE: 1/4" = 1'-0"

Willowood Left PVC - 1A2.10L - 1A2.11L - A2.12R

1 WILLOWOOD MID - LEFT PLAN
SCALE: 1/4" = 1'-0"

Willowood Left WATER - 1A2.10L - 1A2.11L - A2.12R

#### **GENERAL NOTES:**

- 1. REFER TO ENLARGED FLOOR PLANS FOR INTERIOR ROOM DIMENSIONS AND OTHER SPECIFIC INFORMATION.
- 2. SEE SHEET SERIES A6.X FOR DOOR AND WINDOW SCHEDULES.
- 3. CONTRACTOR SHALL PROVIDE ALL WALL BOXES, ETC. AS REQUIRED FOR ROUGH-IN OF GYPSUM WALLBOARD.
- RESIST A FULL FORCE OF 250 LBS. EXERTED AT ANY POINT IN ANY DIRECTION ON FUTURE GRAB BARS. BLOCKING AT TUBS AND SHOWERS IS TO BE FACTORY INSTALLED.
- 5. ALL DIMENSIONS ARE TO FACE OF STUD UNLESS OTHERWISE NOTED.
- 6. FOR INTERIOR FINISHES FOR WALLS AND CEILINGS REFER TO FLAME AND SMOKE INDEX
- 7. PRIMARY ENTRY DOORS SHALL HAVE "0" CLEARANCE THRESHOLDS TO MEET ALL ANSI
- 8. ALL EXPOSED EXTERIOR WOOD SHALL BE PRESSURE TREATED. SEE FRAMING PLANS & WALL SECTIONS FOR MORE INFORMATION.

#### NOTES:

- 1. ALL SINGLE STORY UNITS MUST MEET FAIR HOUSING ACT ACCESSIBILITY GUIDELINES FOR
- 2. ALL UNITS ARE TYPE 'B' DWELLING UNITS AS PER ANSI A117.1-2009, SECTION 1004.