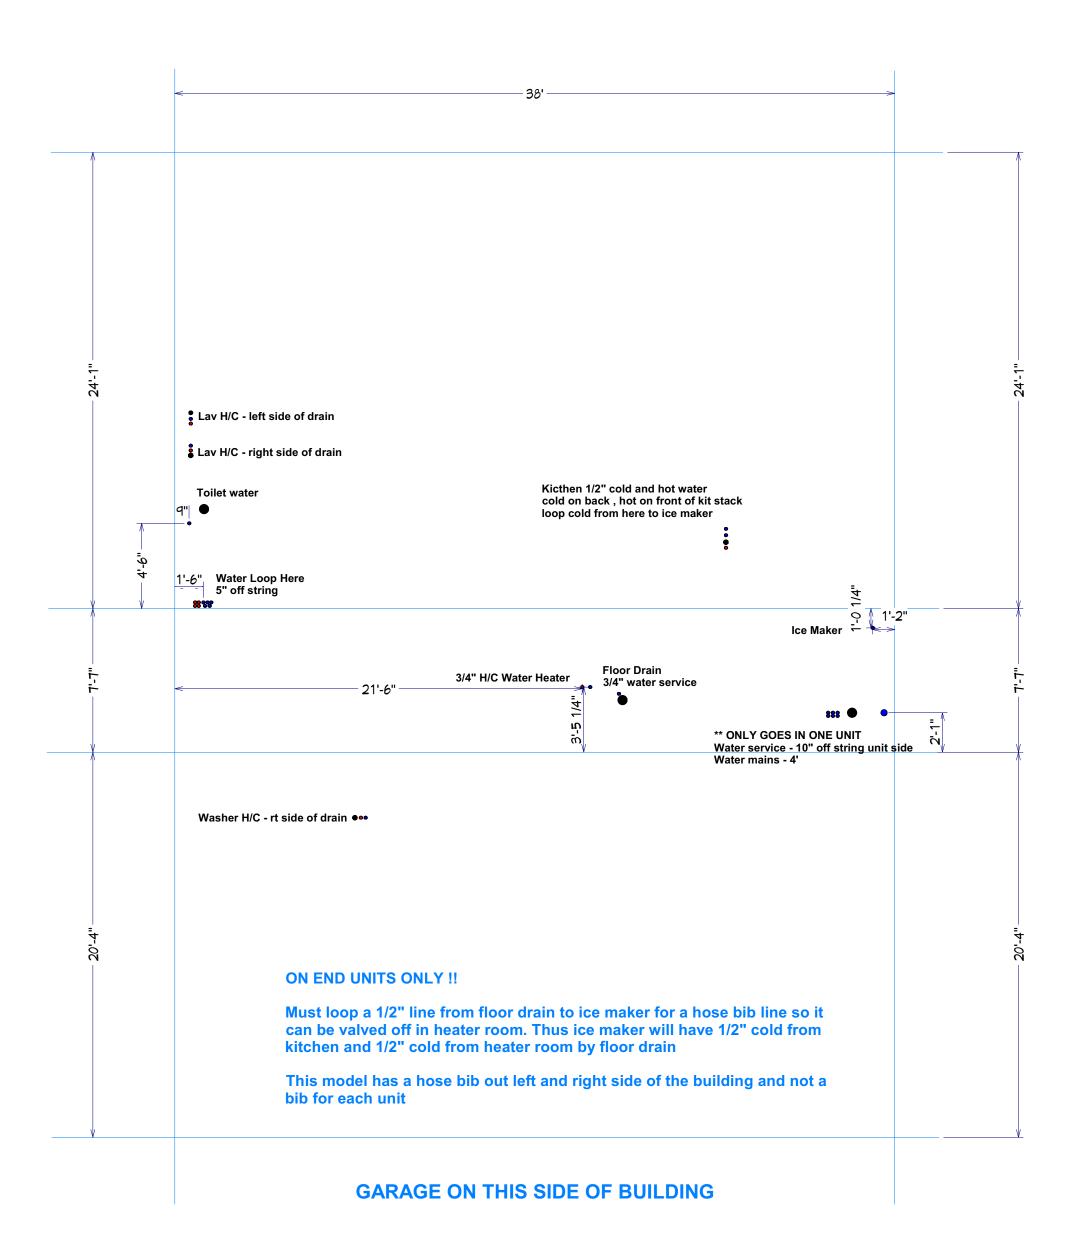

REDWOOD

BUILDING "U"

1 WILLOWOOD MID - LEFT PLAN
SCALE: 1/4" = 1'-0"

Willowood Left PVC - 1A2.10L - 1A2.11L - A2.12R

1 WILLOWOOD MID - LEFT PLAN
SCALE: 1/4" = 1'-0"

Willowood Left WATER - 1A2.10L - 1A2.11L - A2.12R

1 WILLOWOOD MID - RIGHT PLAN SCALE: 1/4" = 1'-0"

Willowood Right PVC - 1A2.10R - 1A2.11R

1 WILLOWOOD MID - RIGHT PLAN
SCALE: 1/4" = 1'-0"

Willowood Right WATER - 1A2.10L - 1A2.11L - A2.12R

Willowood Left (reverse this for a Willowood Right)