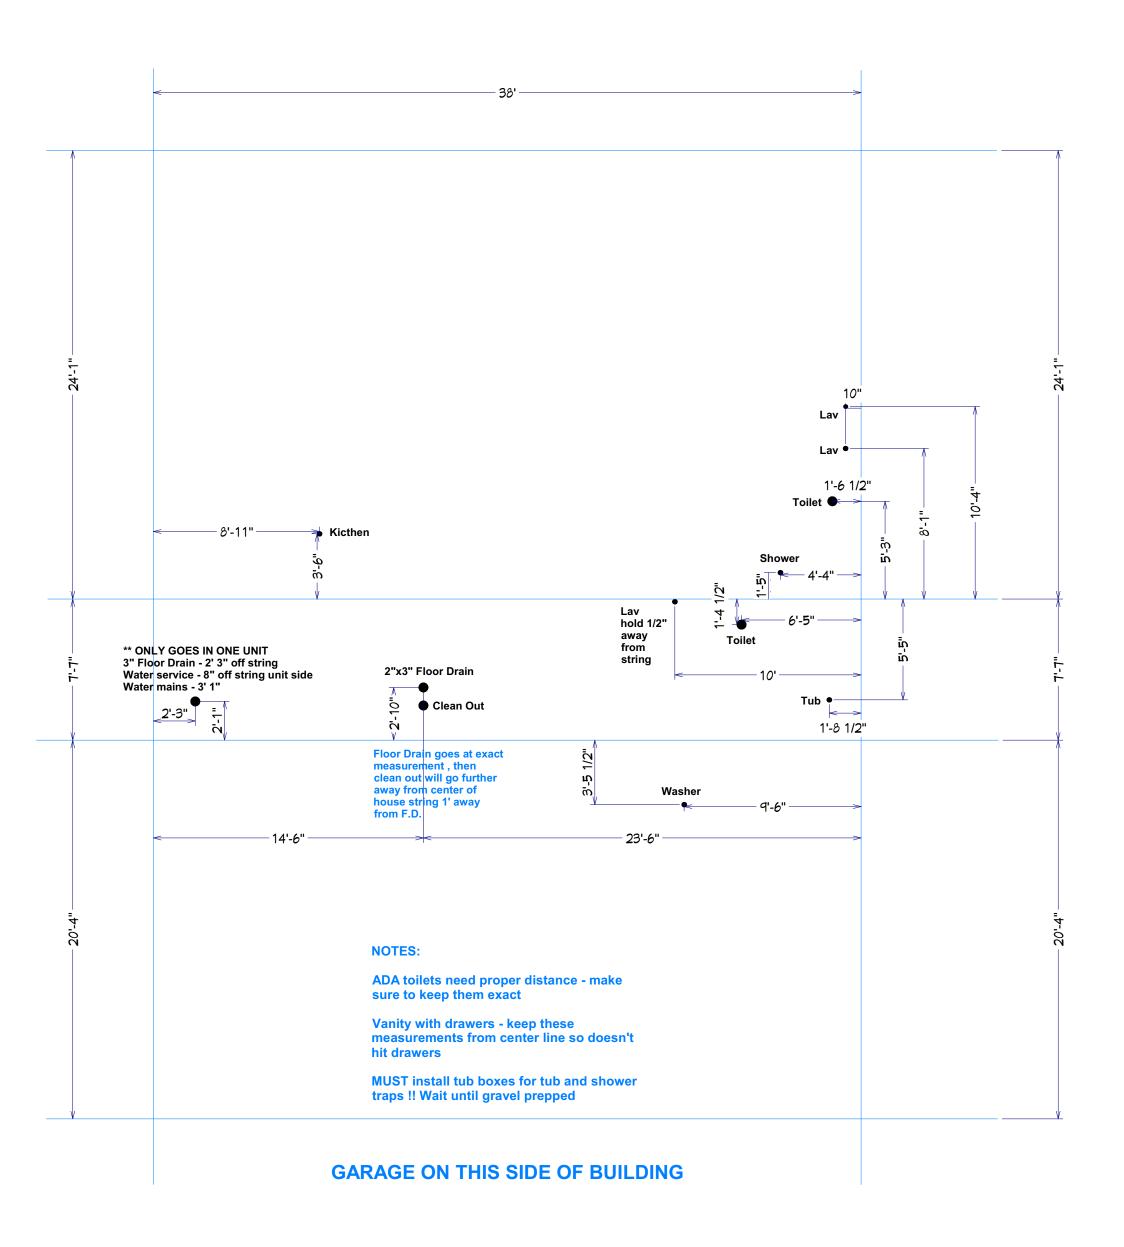

### **Pipe Cut List**

1.5" pre cut pipe list . 1 - 7 1/2" 3 - 24" risers for kitchen, tub and lav 2" pre cut pipe list . 1 - 25" 1 - 32" 1 - 5" 1 - 68" 1 - 12 1/2" 5 - 24" risers for lavs , f.d. , shower trap , washer 3" pre cut pipe list 2 - 5" 1 - 61" 1 - 44" 1 - 70" 1 - 16" 1 - 19" 1 - 40 3/4" 4" pre cut pipe list 2 - 20" risers for toilets

When doing any traps, trap and trap 90 come straight out, no angles Make up 2" 90 and riser w/cap for washer Make up 1.5" 90 and riser w/cap for kitchen Make up 2" trap and riser w/cap for floor drain

Willowood Left (reverse this for a Willowood Right)