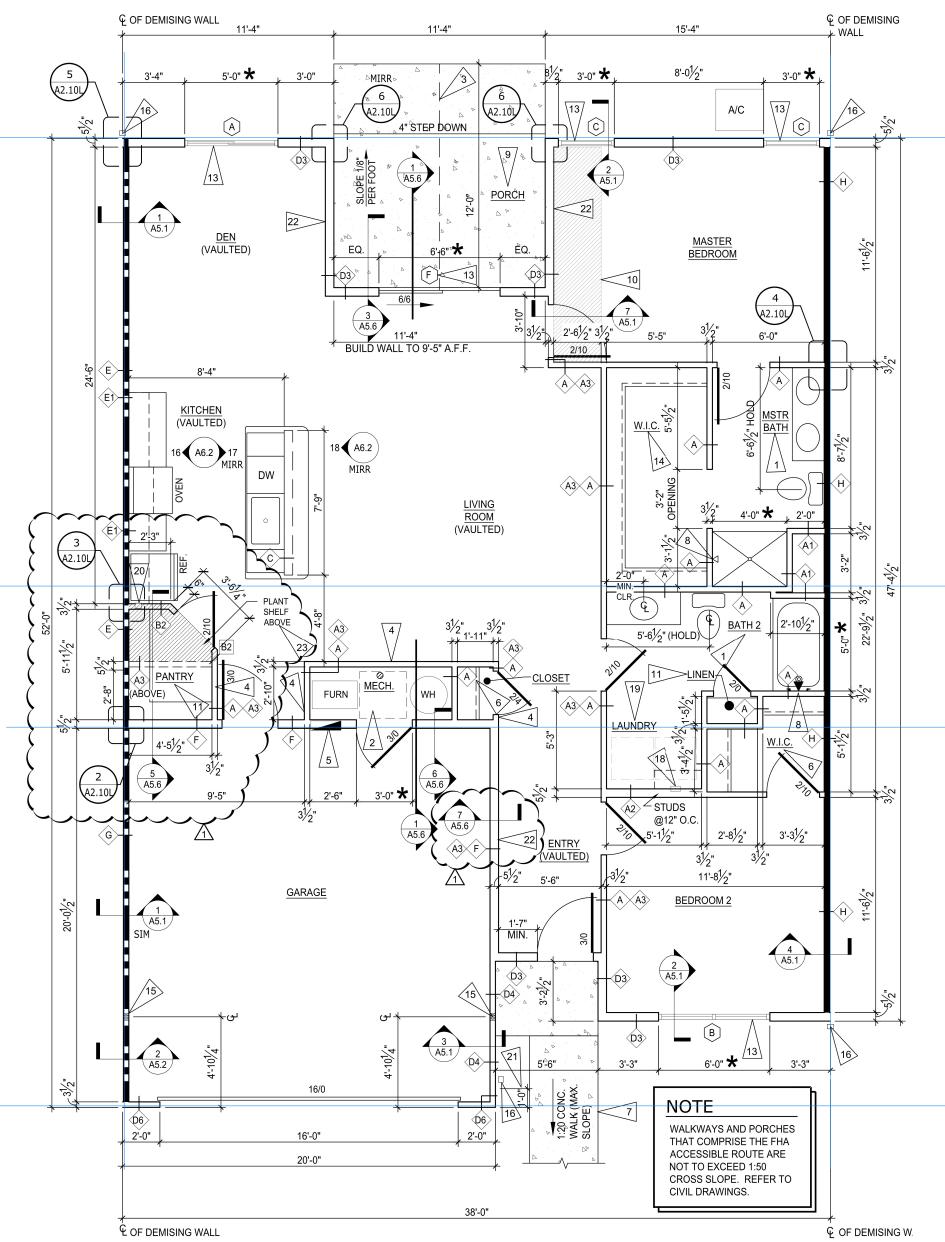

#### **GENERAL NOTES:**

- 1. REFER TO ENLARGED FLOOR PLANS FOR INTERIOR ROOM DIMENSIONS AND OTHER SPECIFIC INFORMATION.
- 2. SEE SHEET SERIES A6.X FOR DOOR AND WINDOW SCHEDULES.
- 3. CONTRACTOR SHALL PROVIDE ALL WALL BOXES, ETC. AS REQUIRED FOR ROUGH-IN OF GYPSUM WALLBOARD.
- RESIST A FULL FORCE OF 250 LBS. EXERTED AT ANY POINT IN ANY DIRECTION ON FUTURE GRAB BARS. BLOCKING AT TUBS AND SHOWERS IS TO BE FACTORY INSTALLED.
- 5. ALL DIMENSIONS ARE TO FACE OF STUD UNLESS OTHERWISE NOTED.
- 6. FOR INTERIOR FINISHES FOR WALLS AND CEILINGS REFER TO FLAME AND SMOKE INDEX
- 7. PRIMARY ENTRY DOORS SHALL HAVE "0" CLEARANCE THRESHOLDS TO MEET ALL ANSI
- 8. ALL EXPOSED EXTERIOR WOOD SHALL BE PRESSURE TREATED. SEE FRAMING PLANS & WALL SECTIONS FOR MORE INFORMATION.

#### NOTES:

- 1. ALL SINGLE STORY UNITS MUST MEET FAIR HOUSING ACT ACCESSIBILITY GUIDELINES FOR
- 2. ALL UNITS ARE TYPE 'B' DWELLING UNITS AS PER ANSI A117.1-2009, SECTION 1004.

#### NOTES:

REFER TO ENLARGED FLOOR PLAN SHEETS TO SEE CORRESPONDING PLANS FOR LABELED

T.U.N. - TYPICAL UNLESS NOTED

#### NOTE:

STAGGER ADJACENT A/C UNITS TO PROVIDE FOR SUFFICIENT ACCESS AROUND EACH.

HP - HIGH PROFILE SIDE ELEVATION. SEE EXTERIOR ELEVATION SHEETS FOR MORE

**REVISIONS** 

7/20/22 PLAN REVIEW & OWNER CHANGE