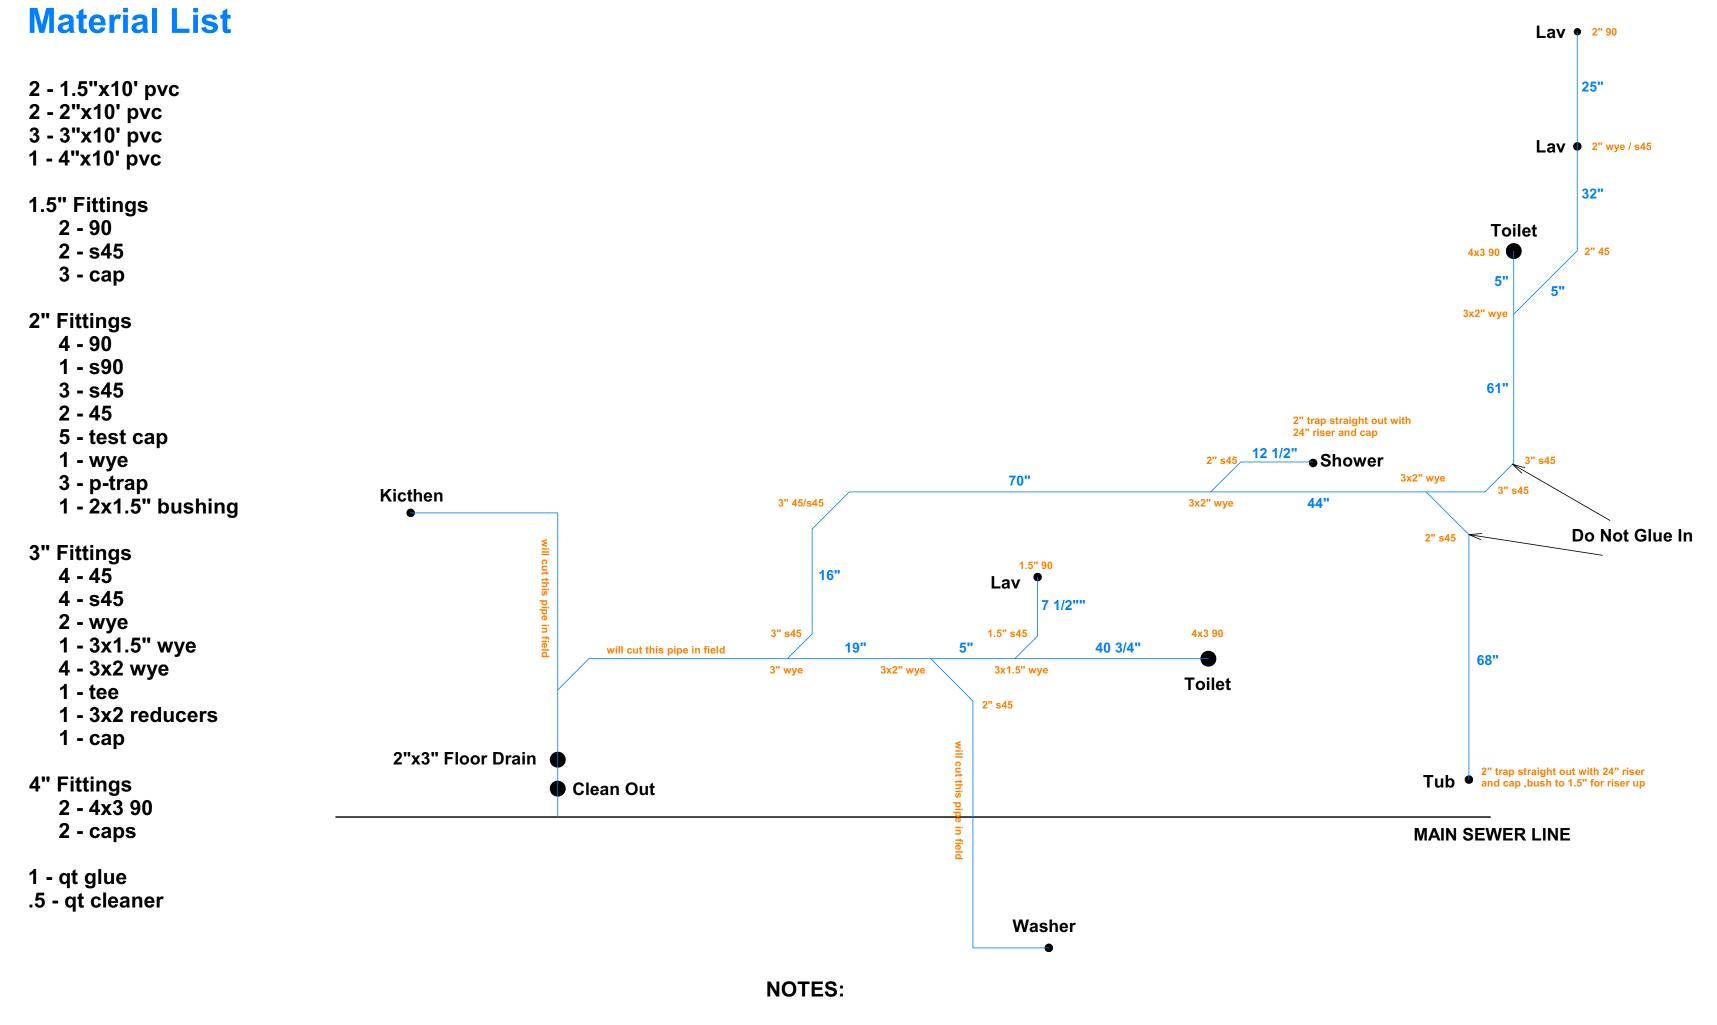

### **Pipe Cut List**

1.5" pre cut pipe list . 1 - 7 1/2" 3 - 24" risers for kitchen, tub and lav 2" pre cut pipe list . 1 - 25" 1 - 32" 1 - 5" 1 - 68" 1 - 12 1/2" 5 - 24" risers for lavs , f.d. , shower trap , washer 3" pre cut pipe list 2 - 5" 1 - 61" 1 - 44" 1 - 70" 1 - 16" 1 - 19" 1 - 40 3/4" 4" pre cut pipe list 2 - 20" risers for toilets

When doing any traps, trap and trap 90 come straight out, no angles Make up 2" 90 and riser w/cap for washer Make up 1.5" 90 and riser w/cap for kitchen Make up 2" trap and riser w/cap for floor drain

REDWOOD

BUILDING "U"

1 WILLOWOOD MID - LEFT PLAN
SCALE: 1/4" = 1'-0"

Willowood Left PVC - 1A2.10L - 1A2.11L - A2.12R

1 WILLOWOOD MID - LEFT PLAN
SCALE: 1/4" = 1'-0"

Willowood Left WATER - 1A2.10L - 1A2.11L - A2.12R

1 WILLOWOOD MID - RIGHT PLAN SCALE: 1/4" = 1'-0"

Willowood Right PVC - 1A2.10R - 1A2.11R

1 WILLOWOOD MID - RIGHT PLAN
SCALE: 1/4" = 1'-0"

Willowood Right WATER - 1A2.10L - 1A2.11L - A2.12R