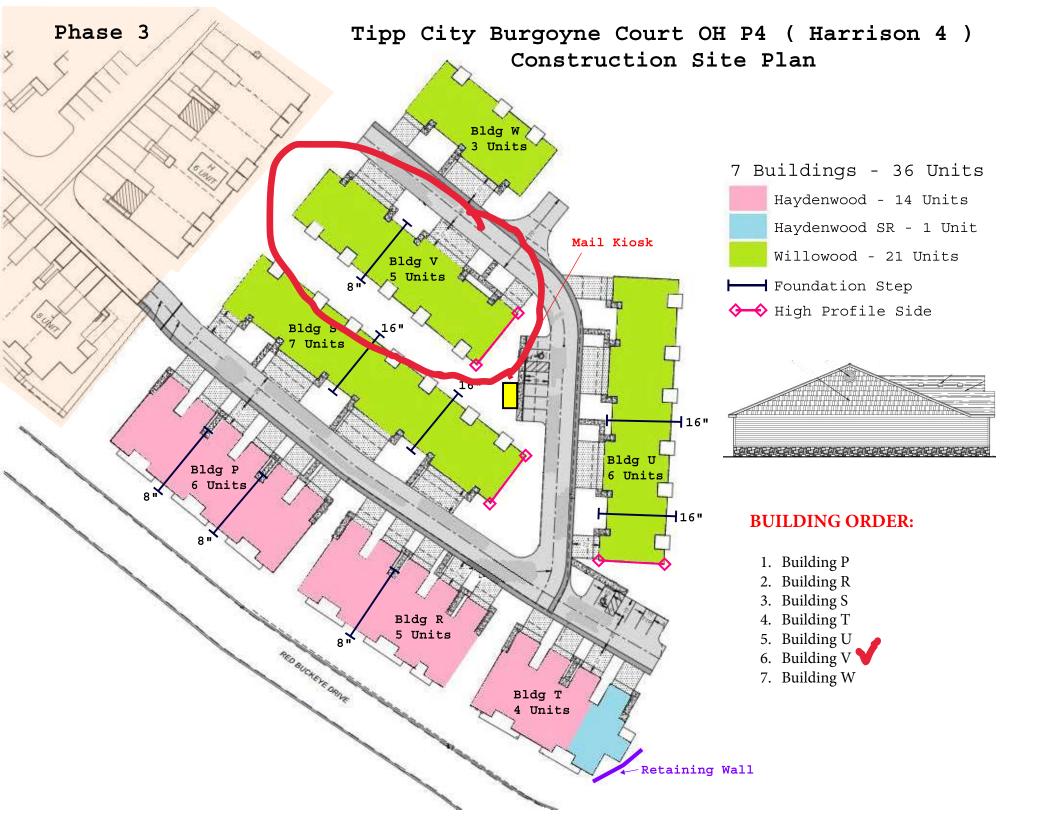

3 - V 2 - V

BUILDING "V"

# 3 - Willowood Left

# 2 - Willowood Right

#### GENERAL NOTES:

- 1. REFER TO ENLARGED FLOOR PLANS FOR INTERIOR ROOM DIMENSIONS AND OTHER SPECIFIC INFORMATION.
- 2. SEE SHEET SERIES A6.X FOR DOOR AND WINDOW SCHEDULES.
- 3. CONTRACTOR SHALL PROVIDE ALL WALL BOXES, ETC. AS REQUIRED FOR ROUGH-IN CONDITIONS. TELEPHONE AND T.V. PREWIRE TO BE COMPLETED BEFORE INSTALLATION OF GYPSUM WALLBOARD.
- 4. ALL GRAB BAR BLOCKING FOR FUTURE GRAB BARS AT HANDICAP BATHS MUST BE ABLE TO RESIST A FULL FORCE OF 250 LBS. EXERTED AT ANY POINT IN ANY DIRECTION ON FUTURE GRAB BARS. BLOCKING AT TUBS AND SHOWERS IS TO BE FACTORY INSTALLED.
- 5. ALL DIMENSIONS ARE TO FACE OF STUD UNLESS OTHERWISE NOTED.
- 6. FOR INTERIOR FINISHES FOR WALLS AND CEILINGS REFER TO FLAME AND SMOKE INDEX RATING ON SHEET SERIES A6.X.
- 7. PRIMARY ENTRY DOORS SHALL HAVE "0" CLEARANCE THRESHOLDS TO MEET ALL ANSI REQUIREMENTS
- 8. ALL EXPOSED EXTERIOR WOOD SHALL BE PRESSURE TREATED. SEE FRAMING PLANS & WALL SECTIONS FOR MORE INFORMATION.

#### NOTES:

1. ALL SINGLE STORY UNITS MUST MEET FAIR HOUSING ACT ACCESSIBILITY GUIDELINES FOR ADAPTABILITY.

2. ALL UNITS ARE TYPE 'B' DWELLING UNITS AS PER ANSI A117.1-2009, SECTION 1004.

#### NOTES:

REFER TO ENLARGED FLOOR PLAN SHEETS TO SEE CORRESPONDING PLANS FOR LABELED UNITS.

ΗP

HP - HIGH PROFILE SIDE ELEVATION. SEE EXTERIOR ELEVATION SHEETS FOR MORE INFORMATION.

33 OF 59

#### Willowood Left PVC - 1A2.10L - 1A2.11L - A2.12R

Willowood Left WATER - 1A2.10L - 1A2.11L - A2.12R

### Willowood Right PVC - 1A2.10R - 1A2.11R

Willowood Right WATER - 1A2.10L - 1A2.11L - A2.12R