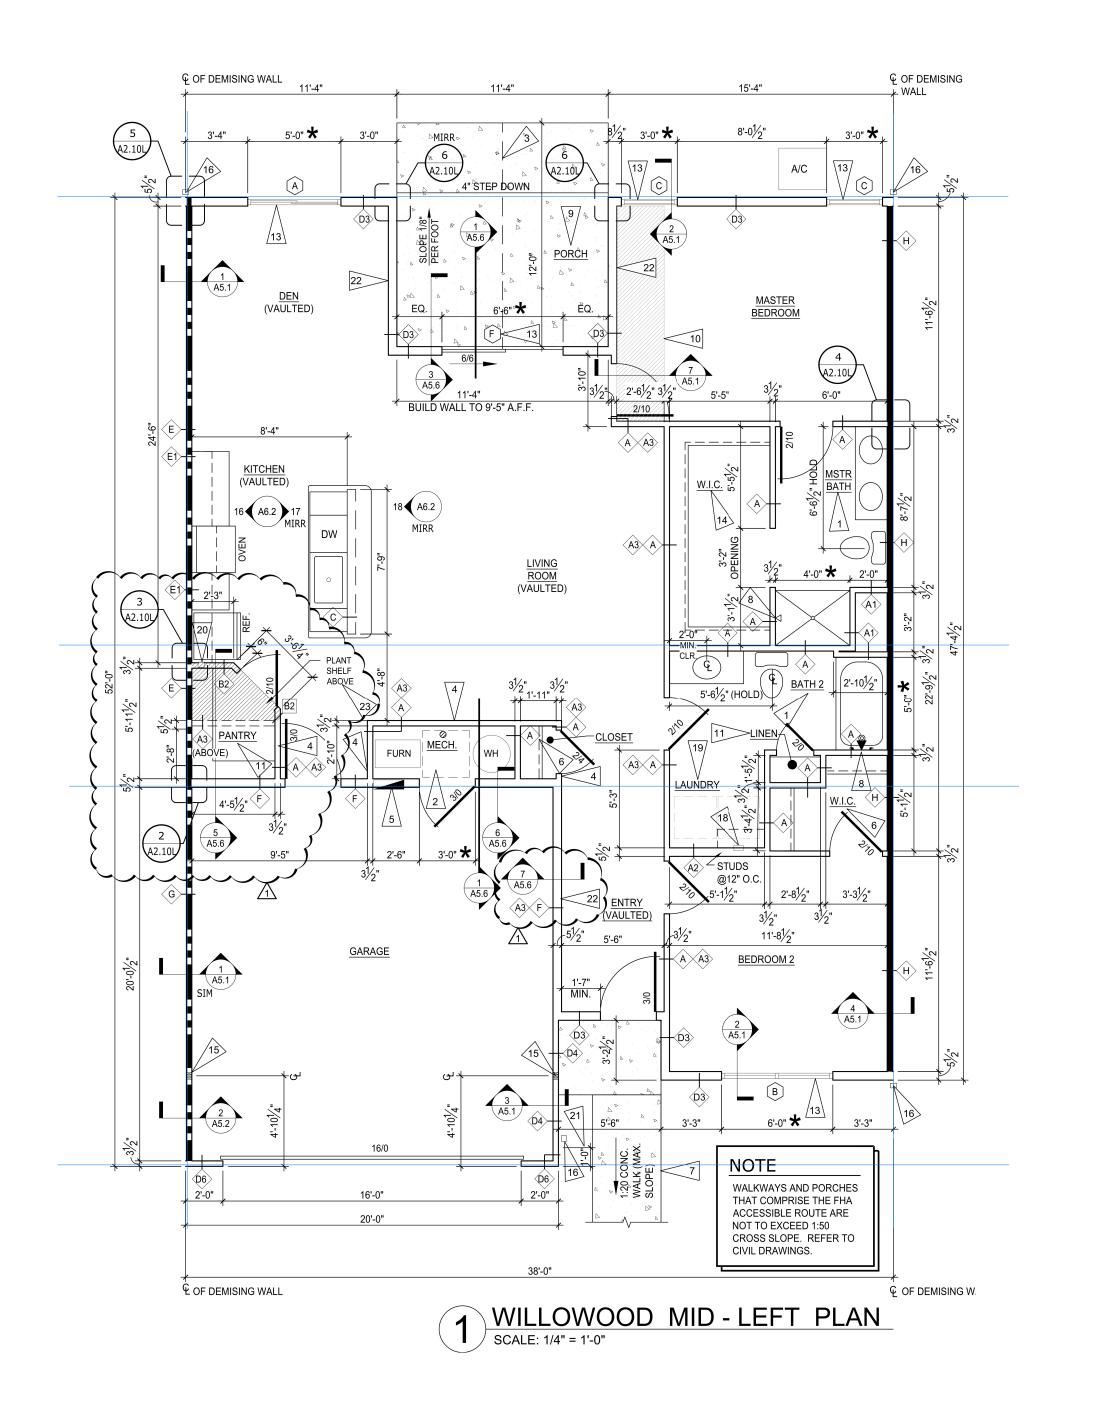

TO BE FACTORY INSTALLED.
- 5. ALL DIMENSIONS ARE TO FACE OF STUD UNLESS OTHERWISE NOTED.
- 6. FOR INTERIOR FINISHES FOR WALLS AND CEILINGS REFER TO FLAME AND SMOKE INDEX RATING ON SHEET SERIES A6.X.
- 7. PRIMARY ENTRY DOORS SHALL HAVE "0" CLEARANCE THRESHOLDS TO MEET ALL ANSI REQUIREMENTS
- 8. ALL EXPOSED EXTERIOR WOOD SHALL BE PRESSURE TREATED. SEE FRAMING PLANS & WALL SECTIONS FOR MORE INFORMATION.

#### NOTES:

1. ALL SINGLE STORY UNITS MUST MEET FAIR HOUSING ACT ACCESSIBILITY GUIDELINES FOR ADAPTABILITY.

2. ALL UNITS ARE TYPE 'B' DWELLING UNITS AS PER ANSI A117.1-2009, SECTION 1004.

#### NOTES:

REFER TO ENLARGED FLOOR PLAN SHEETS TO SEE CORRESPONDING PLANS FOR LABELED UNITS.

ΗP

HP - HIGH PROFILE SIDE ELEVATION. SEE EXTERIOR ELEVATION SHEETS FOR MORE INFORMATION.







33 OF 59





#### Willowood Left PVC - 1A2.10L - 1A2.11L - A2.12R





Willowood Left WATER - 1A2.10L - 1A2.11L - A2.12R



### Willowood Right PVC - 1A2.10R - 1A2.11R







Willowood Right WATER - 1A2.10L - 1A2.11L - A2.12R

### PREFAB WILLOWWOOD MODEL



When doing any traps, trap and trap 90 come straight out, no angles Make up 2" 90 and riser w/cap for washer Make up 1.5" 90 and riser w/cap for kitchen Make up 2" trap and riser w/cap for floor drain

#### NOTES:

#### **Pipe Cut List**

1.5" pre cut pipe list

. 1 - 7 1/2"

3 - 24" risers for kitchen , tub and lav

2" pre cut pipe list

- . 1 25"
- 1 32"
- 1 5"
- 1 68"
- 1 12 1/2"

5 - 24" risers for lavs , f.d. , shower trap , washer

- 3" pre cut pipe list
  - 2 5"
  - 1 61"
  - 1 44"
  - 1 70" 1 - 16"
  - 1 19"
  - 1 40 3/4"

4" pre cut pip