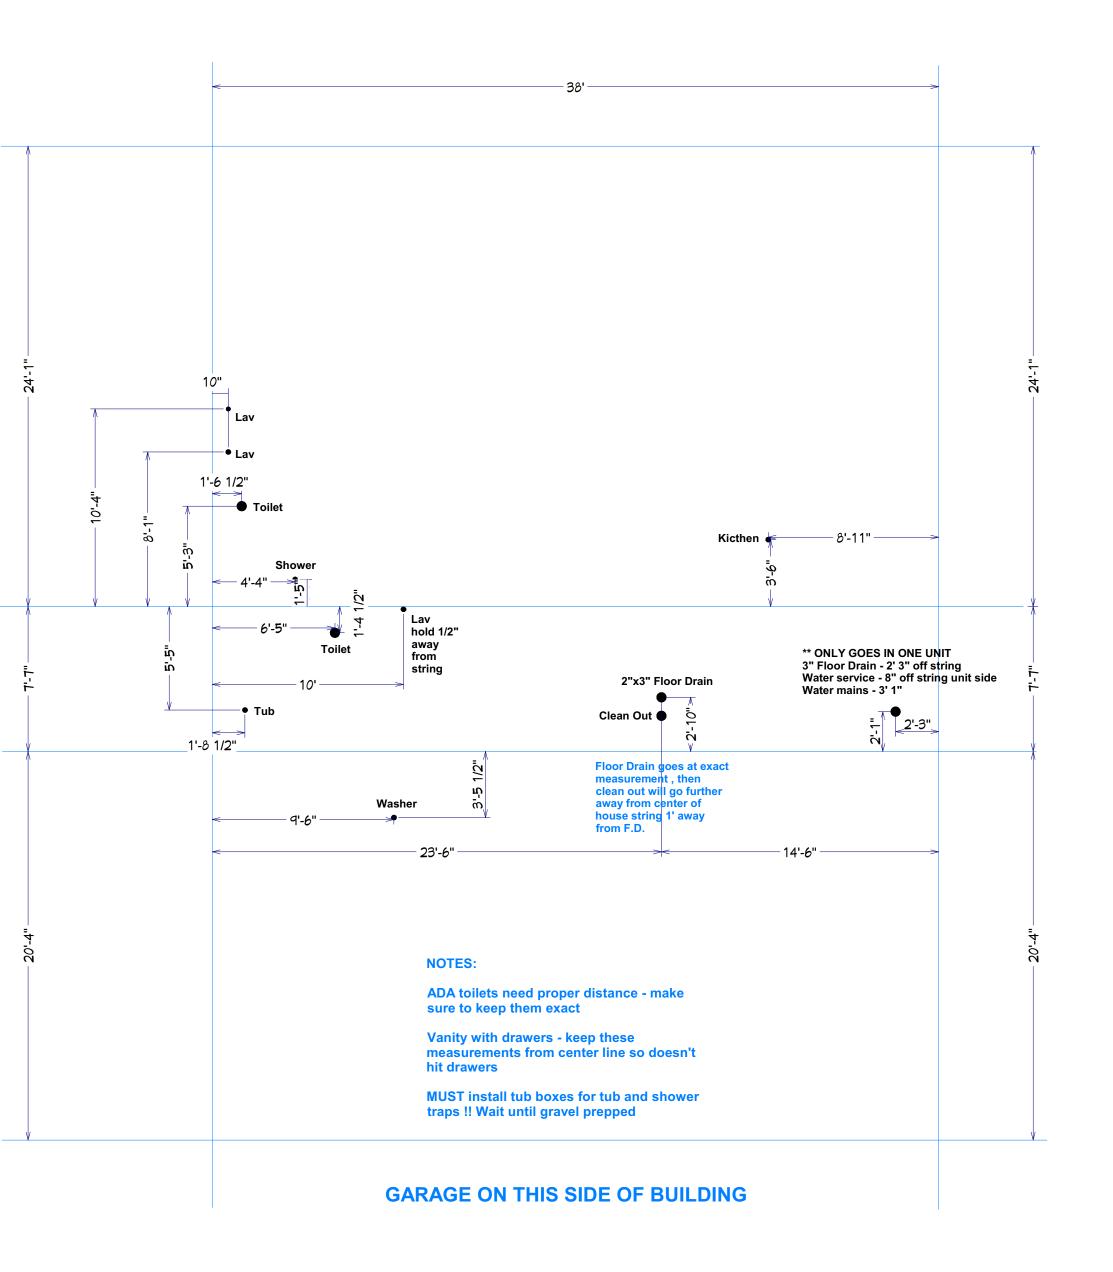

### Willowood Right PVC - 1A2.10R - 1A2.11R

Willowood Right WATER - 1A2.10L - 1A2.11L - A2.12R

### PREFAB WILLOWWOOD MODEL

When doing any traps, trap and trap 90 come straight out, no angles Make up 2" 90 and riser w/cap for washer Make up 1.5" 90 and riser w/cap for kitchen Make up 2" trap and riser w/cap for floor drain

#### **Pipe Cut List**

1.5" pre cut pipe list

. 1 - 7 1/2"

3 - 24" risers for kitchen , tub and lav

2" pre cut pipe list

- . 1 25"
- 1 32"
- 1 5"
- 1 68"
- 1 12 1/2"

5 - 24" risers for lavs , f.d. , shower trap , washer

- 3" pre cut pipe list
  - 2 5"
  - 1 61"
  - 1 44"
  - 1 70" 1 - 16"
  - 1 19"
  - 1 40 3/4"

4" pre cut pipe list

2 - 20" risers for toilets