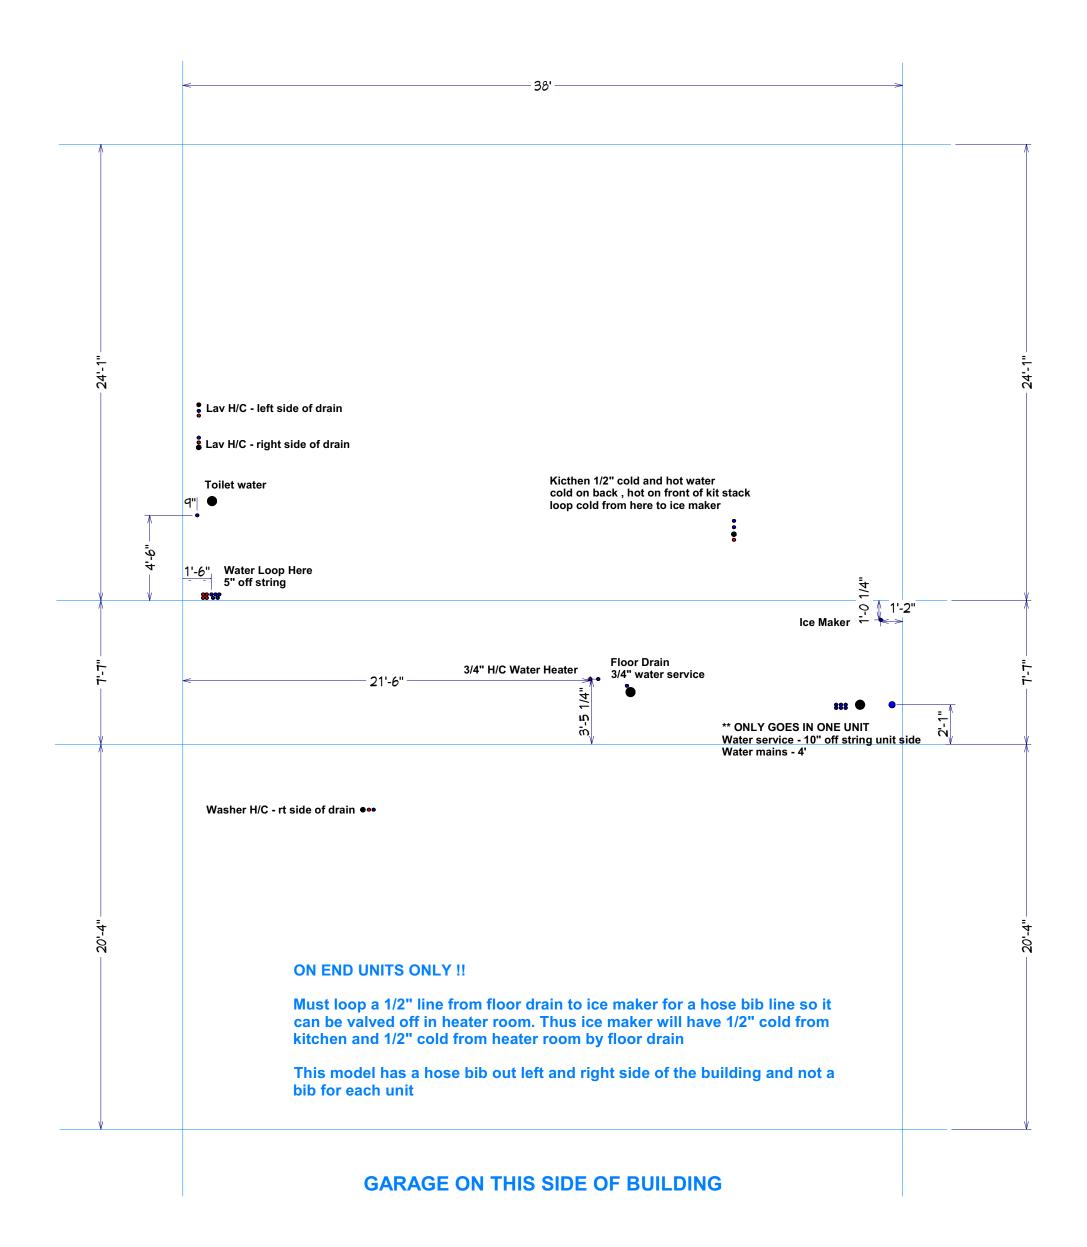

### Willowood Right PVC - 1A2.10R - 1A2.11R

Willowood Right WATER - 1A2.10L - 1A2.11L - A2.12R

### PREFAB WILLOWWOOD MODEL

When doing any traps, trap and trap 90 come straight out, no angles Make up 2" 90 and riser w/cap for washer Make up 1.5" 90 and riser w/cap for kitchen Make up 2" trap and riser w/cap for floor drain

#### **Pipe Cut List**

1.5" pre cut pipe list

. 1 - 7 1/2"

3 - 24" risers for kitchen , tub and lav

2" pre cut pipe list

- . 1 25"
- 1 32"
- 1 5"
- 1 68"
- 1 12 1/2"

5 - 24" risers for lavs , f.d. , shower trap , washer

- 3" pre cut pipe list
  - 2 5"
  - 1 61"
  - 1 44"
  - 1 70" 1 - 16"
  - 1 19"
  - 1 40 3/4"

4" pre cut pipe list

2 - 20" risers for toilets