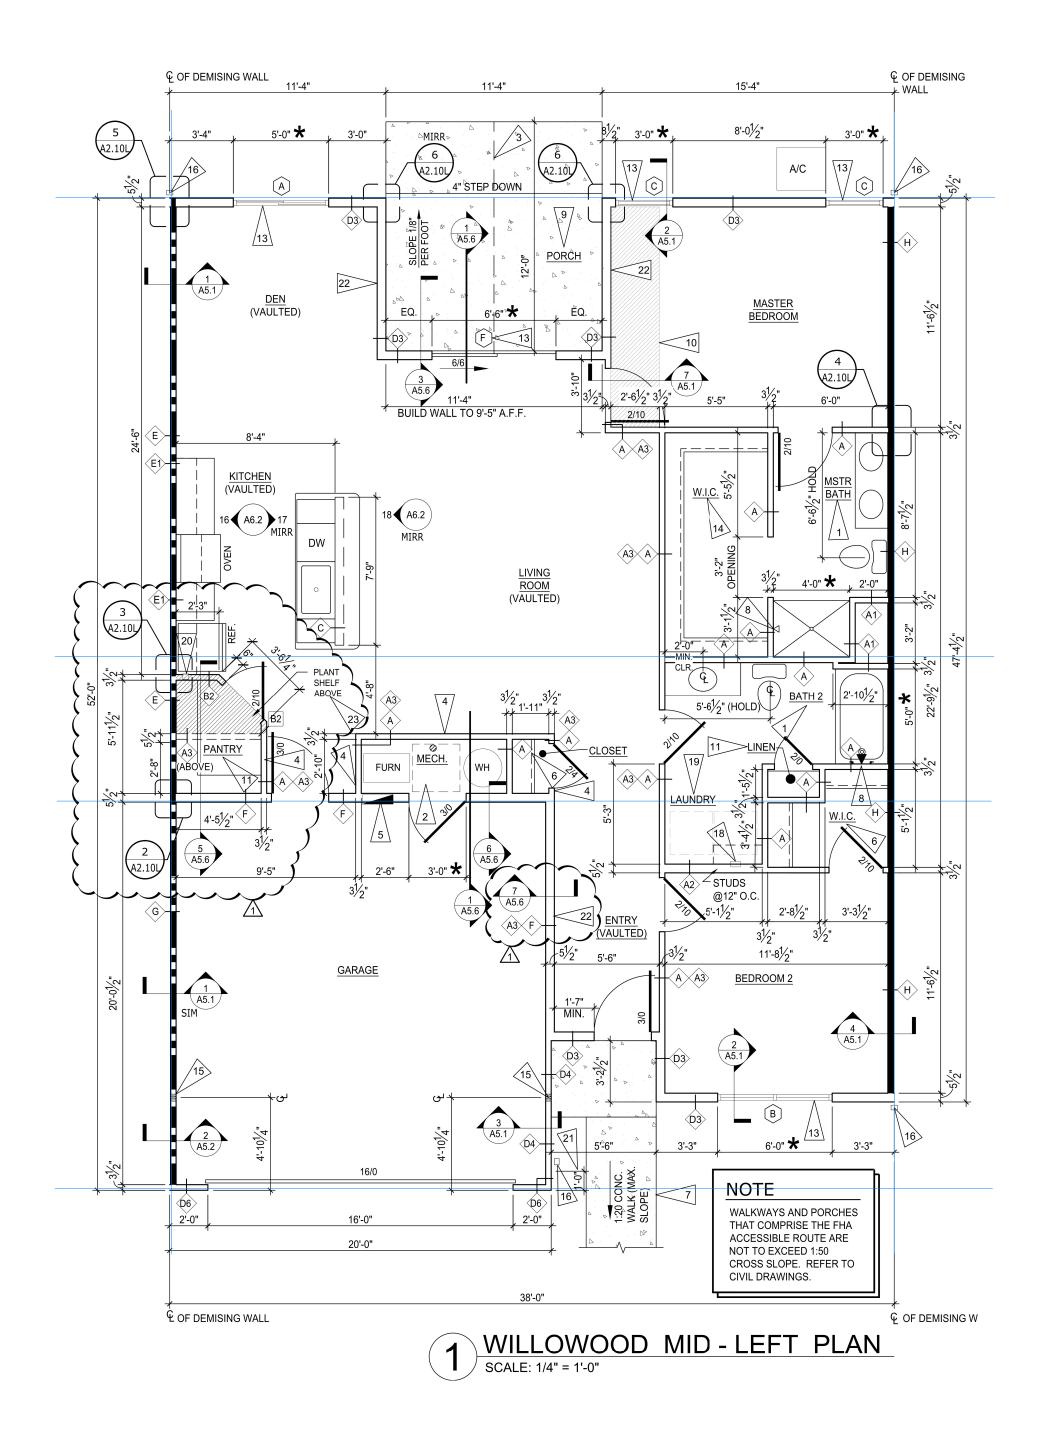

OF STUD UNLESS OTHERWISE NOTED.
- 6. FOR INTERIOR FINISHES FOR WALLS AND CEILINGS REFER TO FLAME AND SMOKE INDEX RATING ON SHEET SERIES A6.X.
- 7. PRIMARY ENTRY DOORS SHALL HAVE "0" CLEARANCE THRESHOLDS TO MEET ALL ANSI REQUIREMENTS
- 8. ALL EXPOSED EXTERIOR WOOD SHALL BE PRESSURE TREATED. SEE FRAMING PLANS & WALL SECTIONS FOR MORE INFORMATION.

#### NOTES:

1. ALL SINGLE STORY UNITS MUST MEET FAIR HOUSING ACT ACCESSIBILITY GUIDELINES FOR ADAPTABILITY.

2. ALL UNITS ARE TYPE 'B' DWELLING UNITS AS PER ANSI A117.1-2009, SECTION 1004.

#### NOTES:

REFER TO ENLARGED FLOOR PLAN SHEETS TO SEE CORRESPONDING PLANS FOR LABELED UNITS.

ΗP

HP - HIGH PROFILE SIDE ELEVATION. SEE EXTERIOR ELEVATION SHEETS FOR MORE INFORMATION.







33 OF 59





#### Willowood Left PVC - 1A2.10L - 1A2.11L - A2.12R





Willowood Left WATER - 1A2.10L - 1A2.11L - A2.12R



### Willowood Right PVC - 1A2.10R - 1A2.11R







Willowood Right WATER - 1A2.10L - 1A2.11L - A2.12R

### PREFAB WILLOWWOOD MODEL



When doing any traps, trap and trap 90 come straight out, no angles Make up 2" 90 and riser w/cap for washer Make up 1.5" 90 and riser w/cap for kitchen Make up 2" trap and riser w/cap for floor drain

#### NOTES:

#### **Pipe Cut List**

1.5" pre cut pipe list

. 1 - 7 1/2"

3 - 24" risers for kitchen , tub and lav

2" pre cut pipe list

- . 1 25"
- 1 32"
- 1 5"
- 1 68"
- 1 12 1/2"

5 - 24" risers for lavs , f.d. , shower trap , washer

- 3" pre cut pipe list
  - 2 5"
  - 1 61"
  - 1 44"
  - 1 70" 1 - 16"
  - 1 19"
  - 1 40 3/4"

4" pre cut pipe list

2 - 20" risers for toilets

## Willowood Left (rev