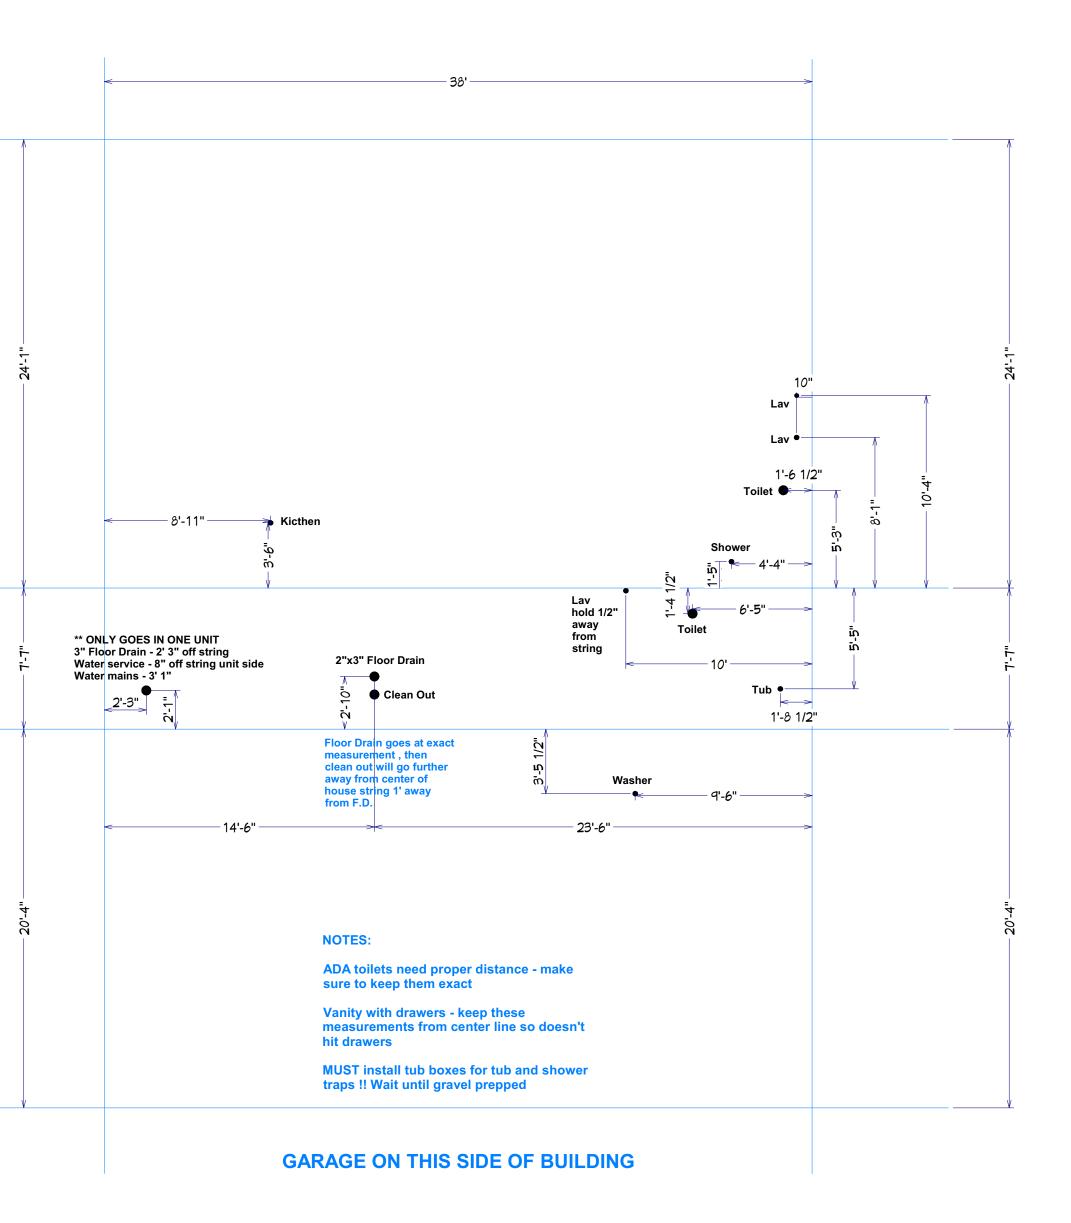

#### Willowood Left PVC - 1A2.10L - 1A2.11L - A2.12R

Willowood Left WATER - 1A2.10L - 1A2.11L - A2.12R

### PREFAB WILLOWWOOD MODEL

When doing any traps, trap and trap 90 come straight out, no angles Make up 2" 90 and riser w/cap for washer Make up 1.5" 90 and riser w/cap for kitchen Make up 2" trap and riser w/cap for floor drain

#### **Pipe Cut List**

1.5" pre cut pipe list

. 1 - 7 1/2"

3 - 24" risers for kitchen , tub and lav

2" pre cut pipe list

- . 1 25"
- 1 32"
- 1 5"
- 1 68"
- 1 12 1/2"

5 - 24" risers for lavs , f.d. , shower trap , washer

- 3" pre cut pipe list
  - 2 5"
  - 1 61"
  - 1 44"
  - 1 70" 1 - 16"
  - 1 19"
  - 1 40 3/4"

4" pre cut pipe list

2 - 20" risers for toilets