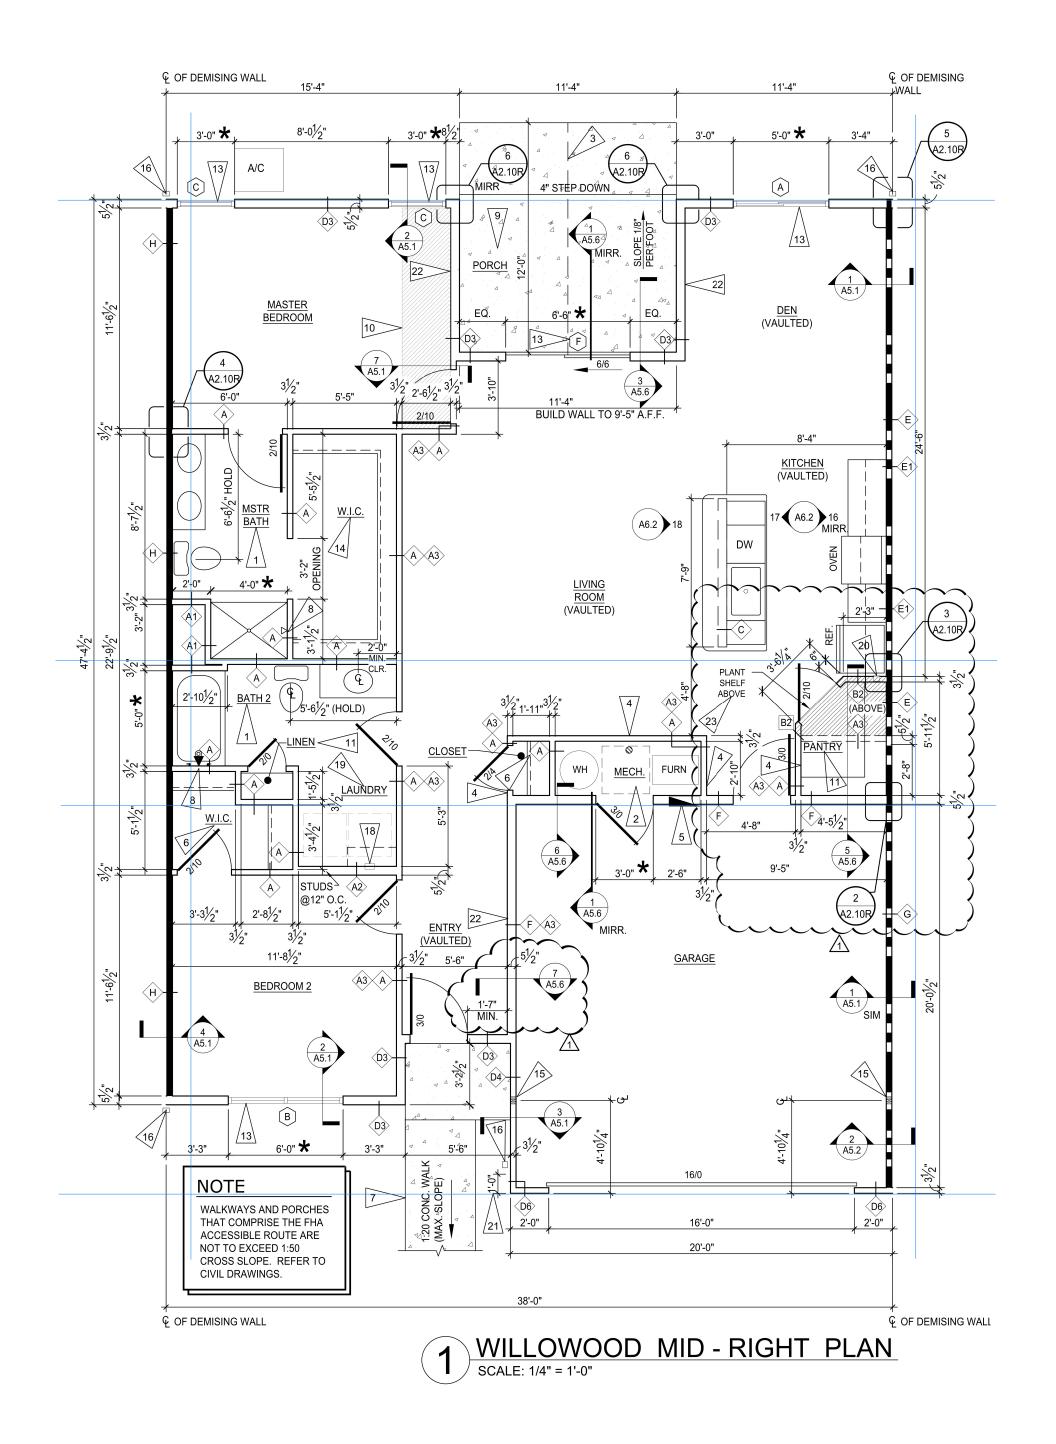

# 2 - Willowood Right

#### NOTES:

REFER TO ENLARGED FLOOR PLAN SHEETS TO SEE CORRESPONDING PLANS FOR LABELED UNITS.

ΗP

HP - HIGH PROFILE SIDE ELEVATION. SEE EXTERIOR ELEVATION SHEETS FOR MORE INFORMATION.

33 OF 59