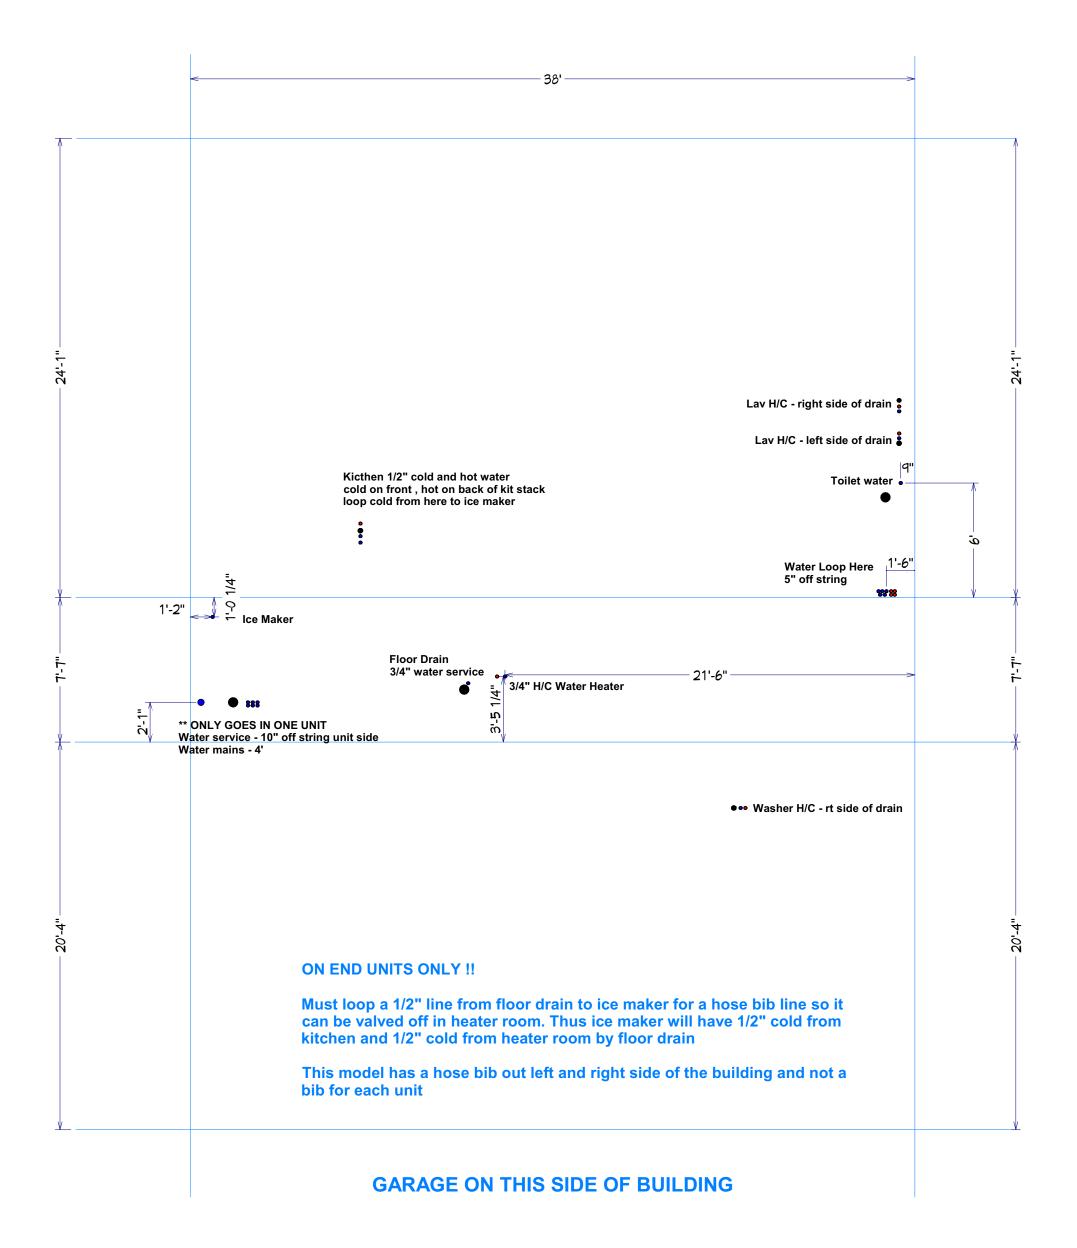

#### Willowood Left PVC - 1A2.10L - 1A2.11L - A2.12R

Willowood Left WATER - 1A2.10L - 1A2.11L - A2.12R

### PREFAB WILLOWWOOD MODEL

When doing any traps, trap and trap 90 come straight out, no angles Make up 2" 90 and riser w/cap for washer Make up 1.5" 90 and riser w/cap for kitchen Make up 2" trap and riser w/cap for floor drain