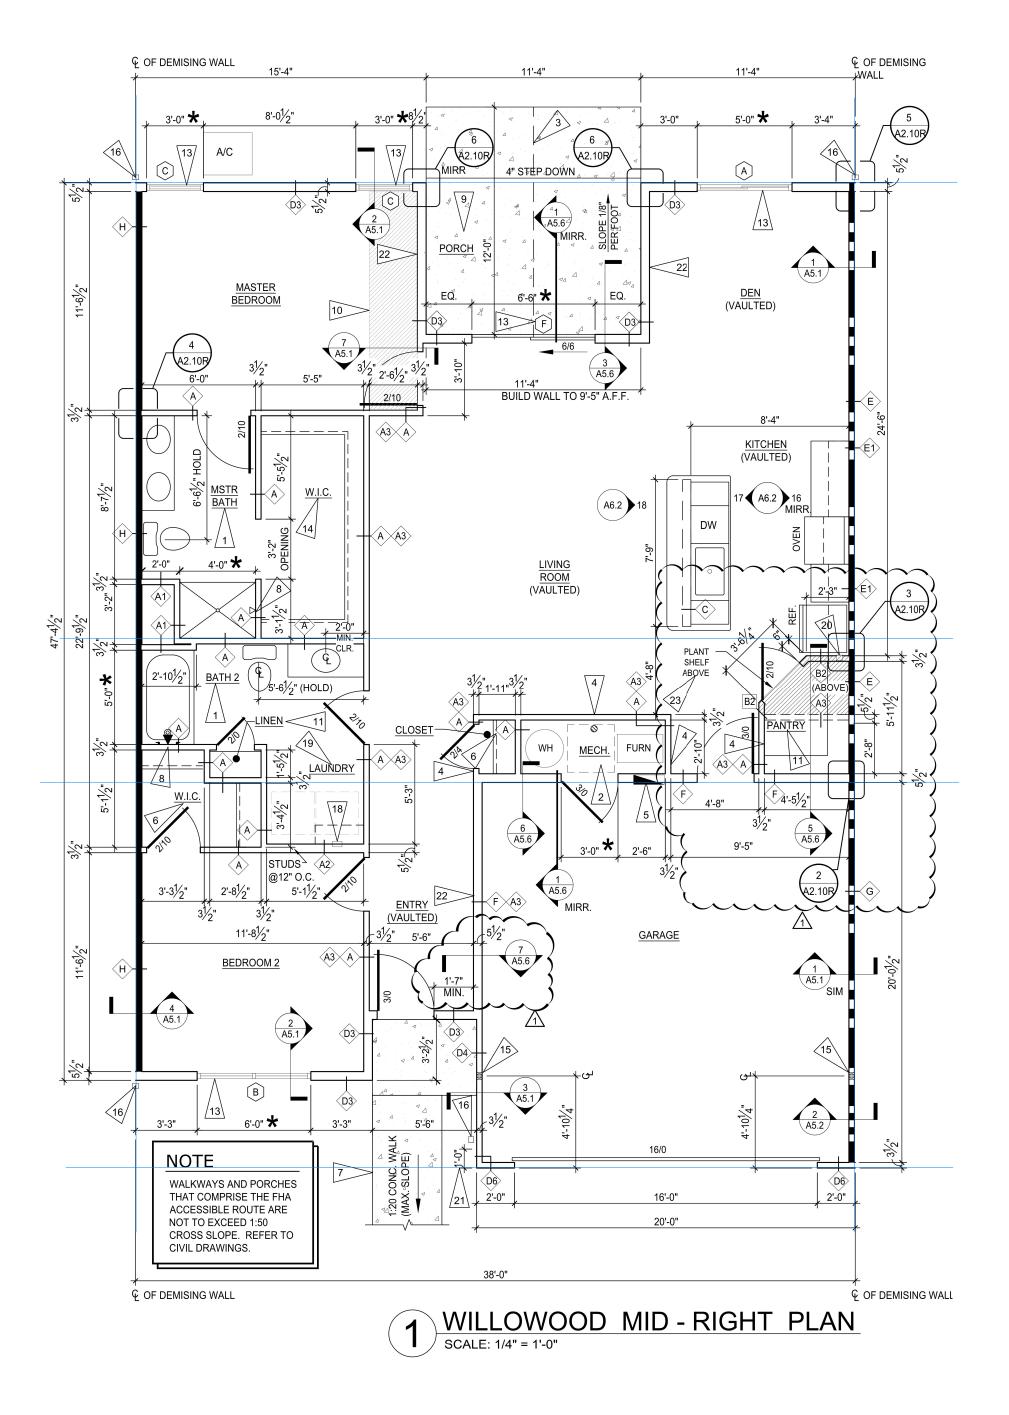

# 2 - Willowood Right

#### NOTES:

REFER TO ENLARGED FLOOR PLAN SHEETS TO SEE CORRESPONDING PLANS FOR LABELED UNITS.

ΗP

HP - HIGH PROFILE SIDE ELEVATION. SEE EXTERIOR ELEVATION SHEETS FOR MORE INFORMATION.

33 OF 59