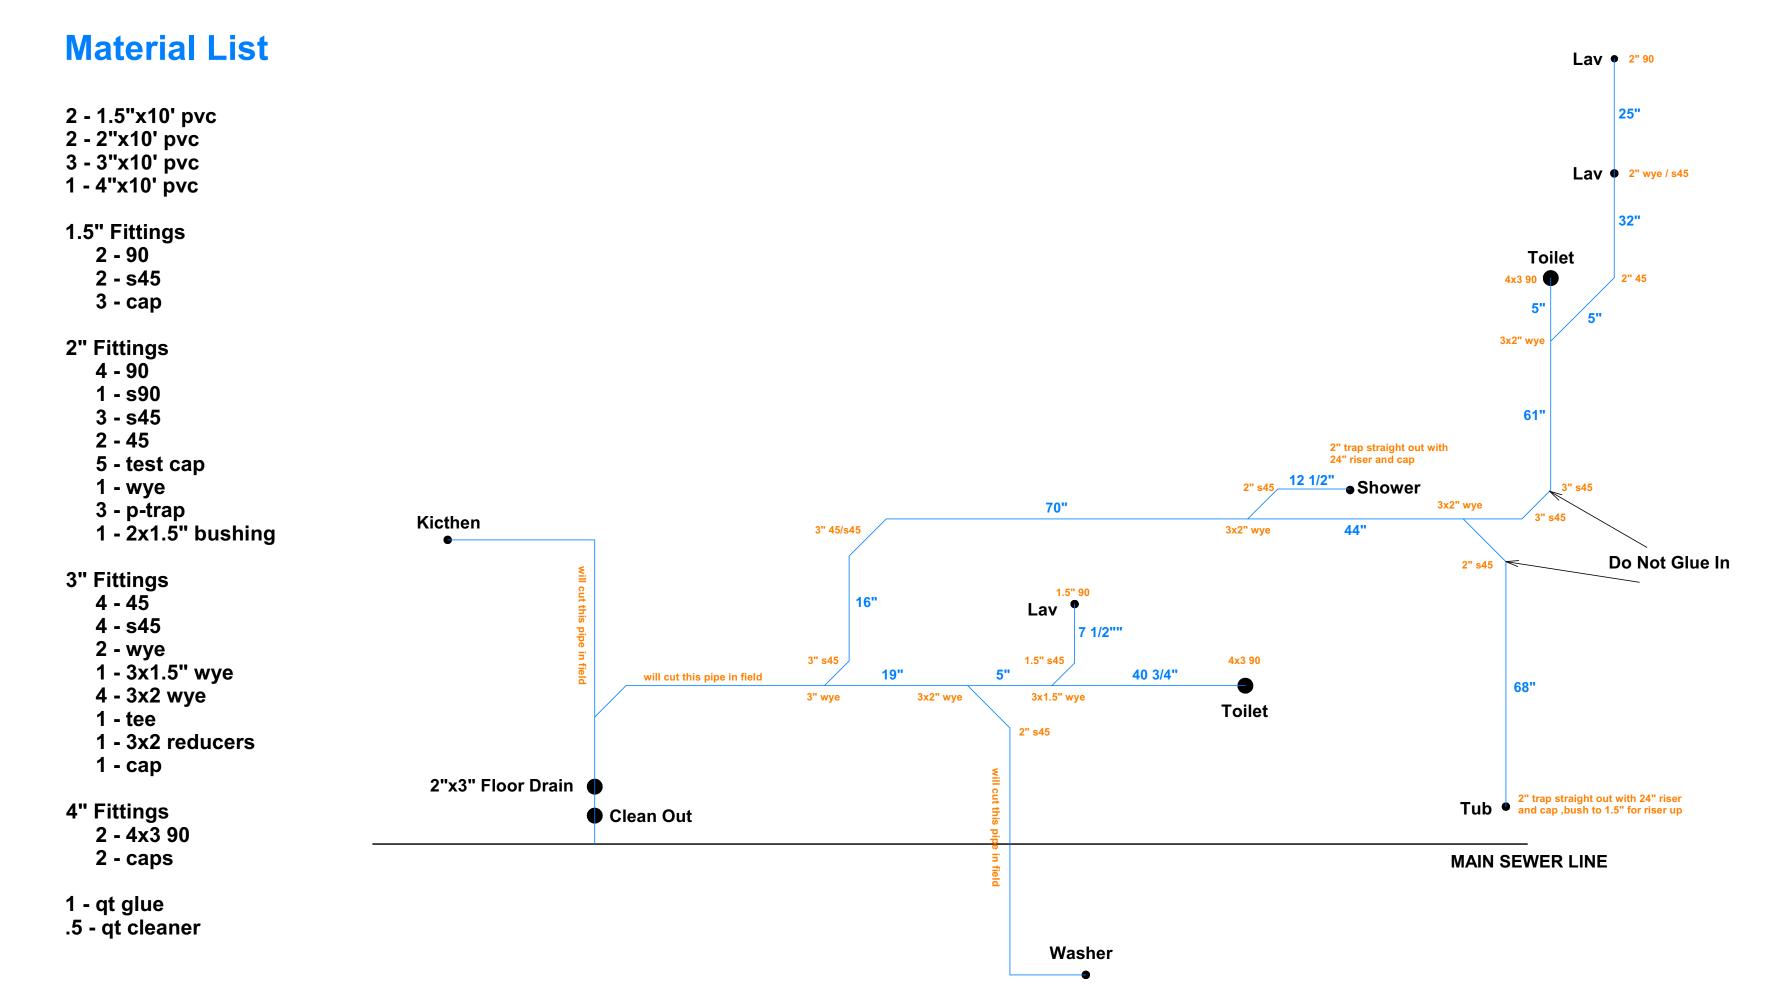

### PREFAB WILLOWWOOD MODEL

When doing any traps, trap and trap 90 come straight out, no angles Make up 2" 90 and riser w/cap for washer Make up 1.5" 90 and riser w/cap for kitchen Make up 2" trap and riser w/cap for floor drain

#### **Pipe Cut List**

1.5" pre cut pipe list

. 1 - 7 1/2"

3 - 24" risers for kitchen , tub and lav

2" pre cut pipe list

- . 1 25"
- 1 32"
- 1 5"
- 1 68"
- 1 12 1/2"

5 - 24" risers for lavs , f.d. , shower trap , washer

- 3" pre cut pipe list
  - 2 5"
  - 1 61"
  - 1 44"
  - 1 70" 1 - 16"
  - 1 19"
  - 1 40 3/4"

4" pre cut pipe list

2 - 20" risers for toilets

## Willowood Left (reverse this for a Willowood Right)