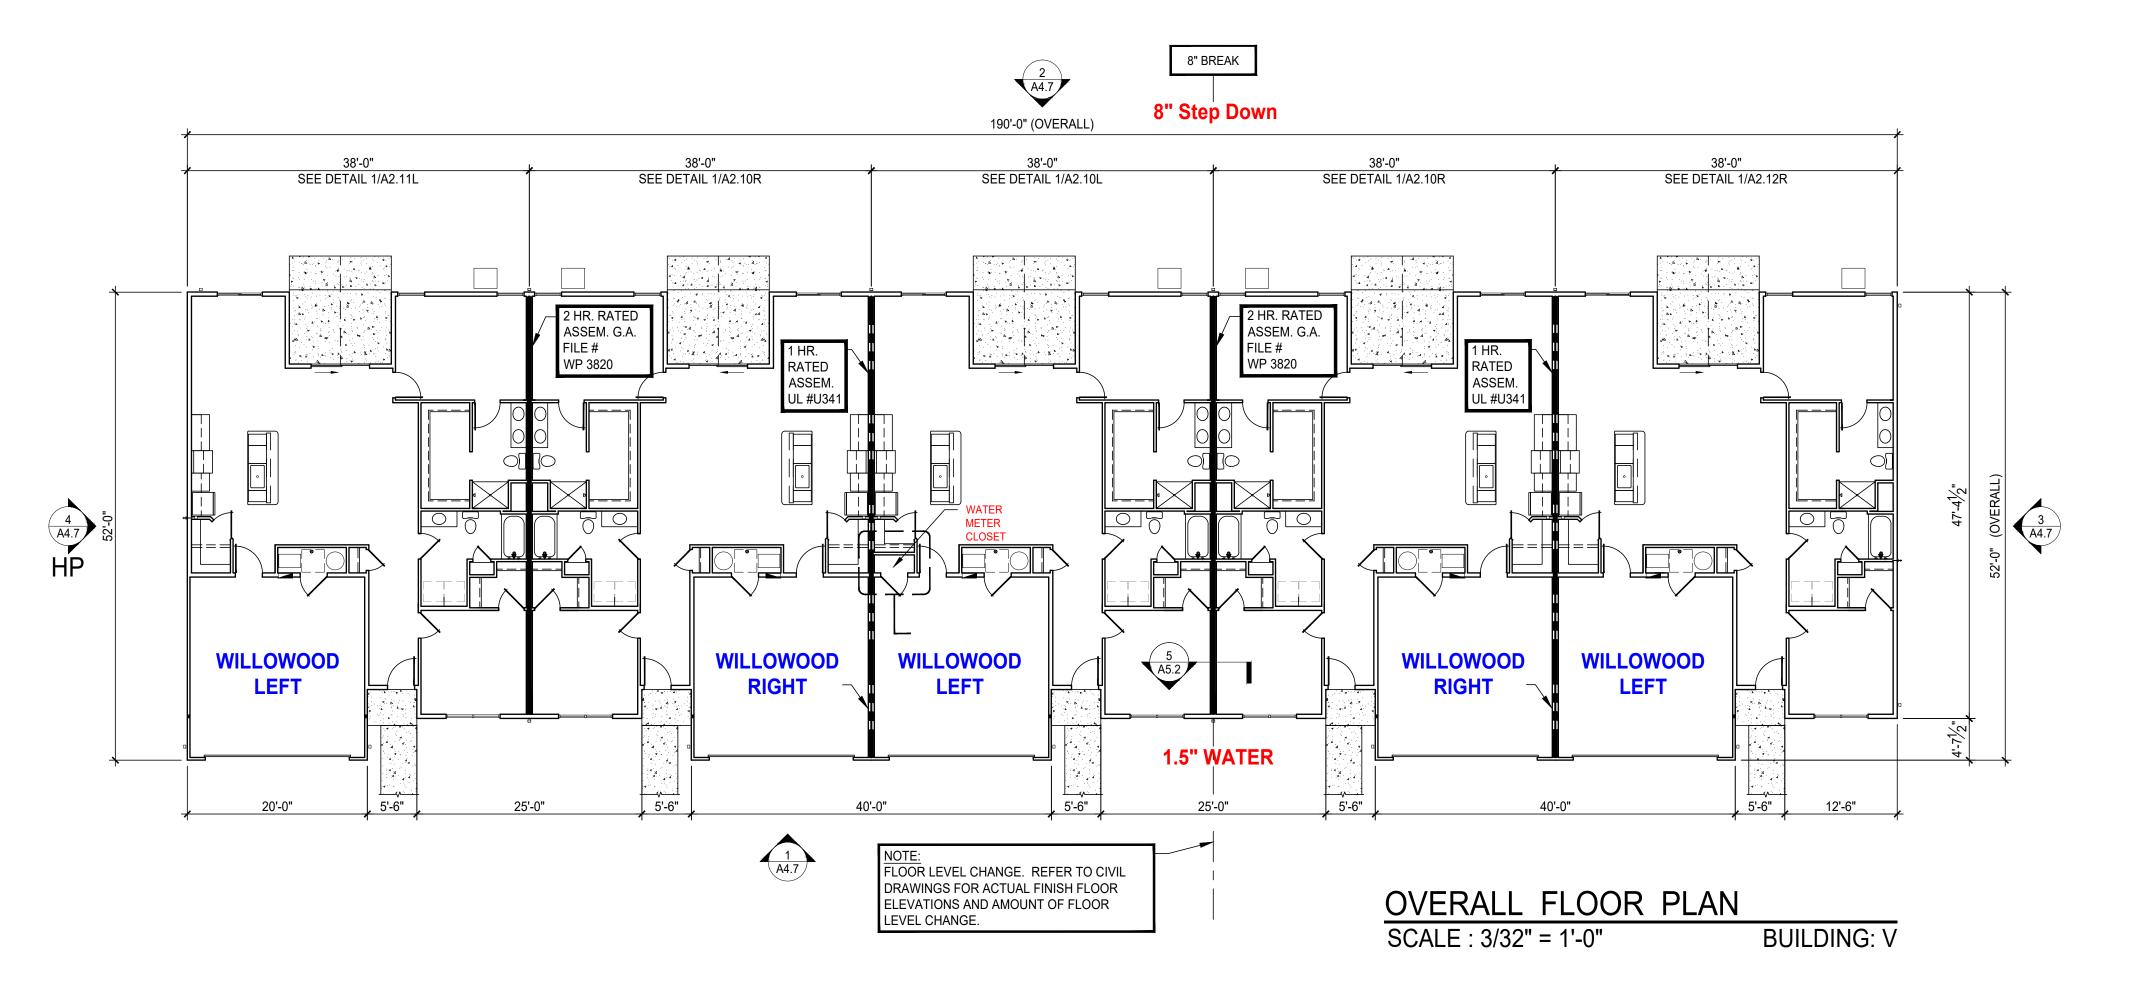

3 - V 2 - V

BUILDING "V"

# 3 - Willowood Left

# 2 - Willowood Right

#### NOTES:

REFER TO ENLARGED FLOOR PLAN SHEETS TO SEE CORRESPONDING PLANS FOR LABELED UNITS.

ΗP

HP - HIGH PROFILE SIDE ELEVATION. SEE EXTERIOR ELEVATION SHEETS FOR MORE INFORMATION.

33 OF 59

#### Willowood Left PVC - 1A2.10L - 1A2.11L - A2.12R

Willowood Left WATER - 1A2.10L - 1A2.11L - A2.12R

### Willowood Right PVC - 1A2.10R - 1A2.11R

Willowood Right WATER - 1A2.10L - 1A2.11L - A2.12R