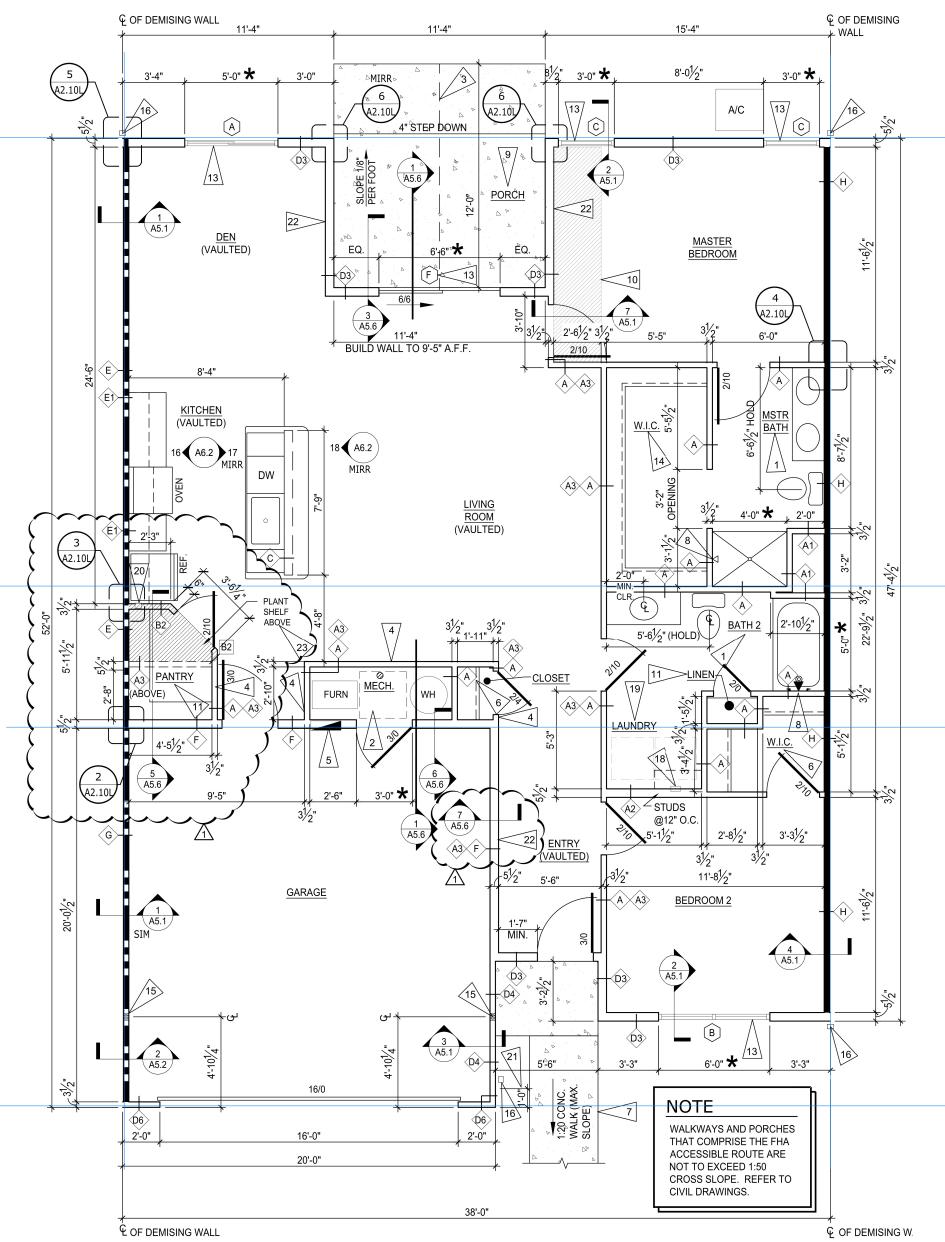

#### **GENERAL NOTES:**

- 1. REFER TO ENLARGED FLOOR PLANS FOR INTERIOR ROOM DIMENSIONS AND OTHER SPECIFIC INFORMATION.
- 2. SEE SHEET SERIES A6.X FOR DOOR AND WINDOW SCHEDULES.
- 3. CONTRACTOR SHALL PROVIDE ALL WALL BOXES, ETC. AS REQUIRED FOR ROUGH-IN OF GYPSUM WALLBOARD.
- RESIST A FULL FORCE OF 250 LBS. EXERTED AT ANY POINT IN ANY DIRECTION ON FUTURE GRAB BARS. BLOCKING AT TUBS AND SHOWERS IS TO BE FACTORY INSTALLED.
- 5. ALL DIMENSIONS ARE TO FACE OF STUD UNLESS OTHERWISE NOTED.
- 6. FOR INTERIOR FINISHES FOR WALLS AND CEILINGS REFER TO FLAME AND SMOKE INDEX
- 7. PRIMARY ENTRY DOORS SHALL HAVE "0" CLEARANCE THRESHOLDS TO MEET ALL ANSI
- 8. ALL EXPOSED EXTERIOR WOOD SHALL BE PRESSURE TREATED. SEE FRAMING PLANS &

#### NOTES:

- 1. ALL SINGLE STORY UNITS MUST MEET FAIR HOUSING ACT ACCESSIBILITY GUIDELINES FOR
- 2. ALL UNITS ARE TYPE 'B' DWELLING UNITS AS PER ANSI A117.1-2009, SECTION 1004.

#### NOTES:

REFER TO ENLARGED FLOOR PLAN SHEETS TO SEE CORRESPONDING PLANS FOR LABELED

HP - HIGH PROFILE SIDE ELEVATION. SEE EXTERIOR ELEVATION SHEETS FOR MORE

**REVISIONS** 

7/20/22 PLAN REVIEW & OWNER CHANGE