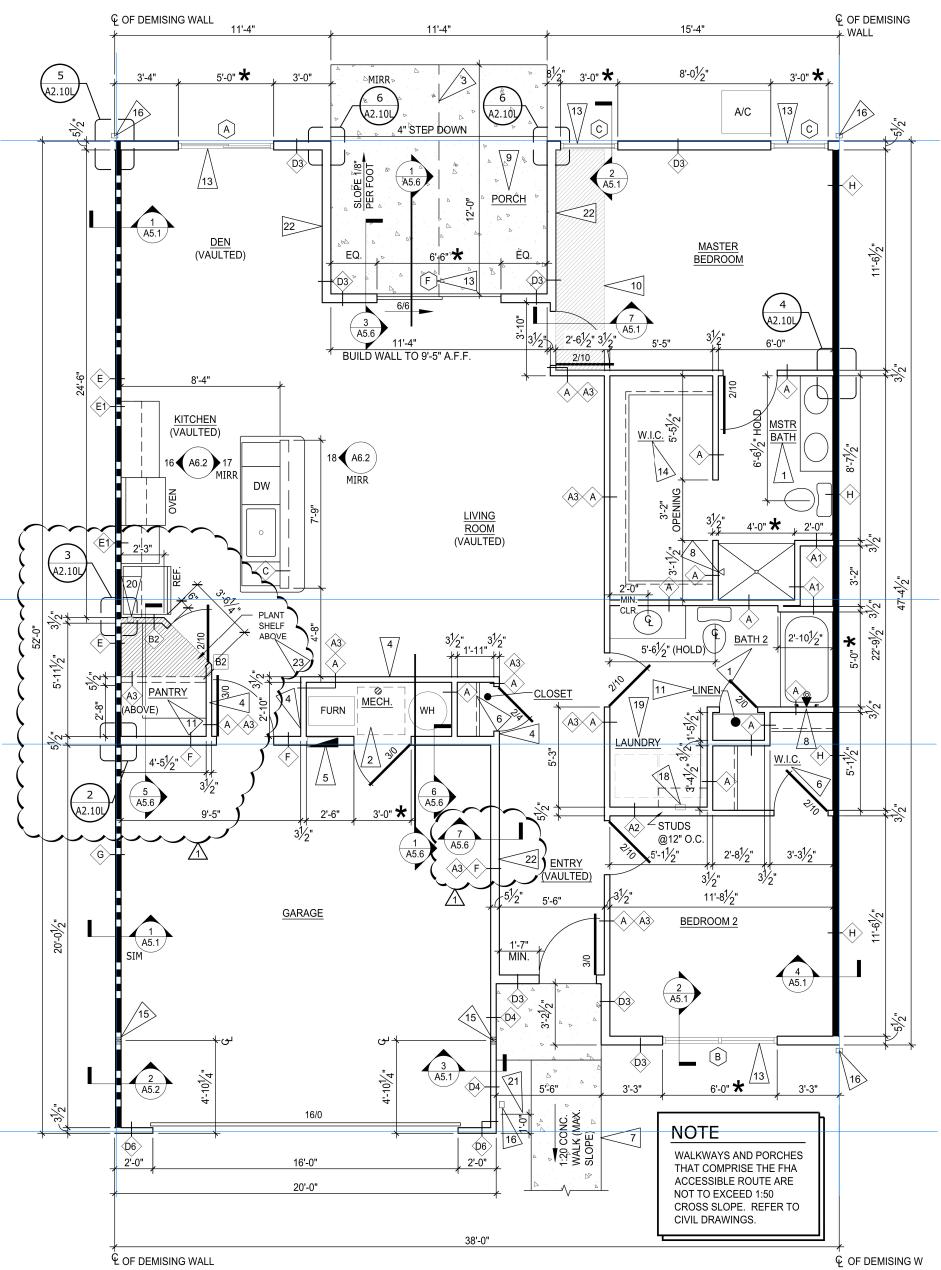

#### **GENERAL NOTES:**

- 1. REFER TO ENLARGED FLOOR PLANS FOR INTERIOR ROOM DIMENSIONS AND OTHER SPECIFIC INFORMATION.
- 2. SEE SHEET SERIES A6.X FOR DOOR AND WINDOW SCHEDULES.
- 3. CONTRACTOR SHALL PROVIDE ALL WALL BOXES, ETC. AS REQUIRED FOR ROUGH-IN OF GYPSUM WALLBOARD.
- RESIST A FULL FORCE OF 250 LBS. EXERTED AT ANY POINT IN ANY DIRECTION ON FUTURE GRAB BARS. BLOCKING AT TUBS AND SHOWERS IS TO BE FACTORY INSTALLED.
- 5. ALL DIMENSIONS ARE TO FACE OF STUD UNLESS OTHERWISE NOTED.
- 6. FOR INTERIOR FINISHES FOR WALLS AND CEILINGS REFER TO FLAME AND SMOKE INDEX
- 7. PRIMARY ENTRY DOORS SHALL HAVE "0" CLEARANCE THRESHOLDS TO MEET ALL ANSI
- 8. ALL EXPOSED EXTERIOR WOOD SHALL BE PRESSURE TREATED. SEE FRAMING PLANS &

#### NOTES:

- 1. ALL SINGLE STORY UNITS MUST MEET FAIR HOUSING ACT ACCESSIBILITY GUIDELINES FOR
- 2. ALL UNITS ARE TYPE 'B' DWELLING UNITS AS PER ANSI A117.1-2009, SECTION 1004.

#### NOTES:

REFER TO ENLARGED FLOOR PLAN SHEETS TO SEE CORRESPONDING PLANS FOR LABELED

HP - HIGH PROFILE SIDE ELEVATION. SEE EXTERIOR ELEVATION SHEETS FOR MORE

**REVISIONS** 

7/20/22 PLAN REVIEW & OWNER CHANGE

1 WILLOWOOD MID - LEFT PLAN
SCALE: 1/4" = 1'-0"

Willowood Left PVC - 1A2.10L - 1A2.11L - A2.12R

1 WILLOWOOD MID - LEFT PLAN
SCALE: 1/4" = 1'-0"

Willowood Left WATER - 1A2.10L - 1A2.11L - A2.12R

1 WILLOWOOD MID - RIGHT PLAN SCALE: 1/4" = 1'-0"