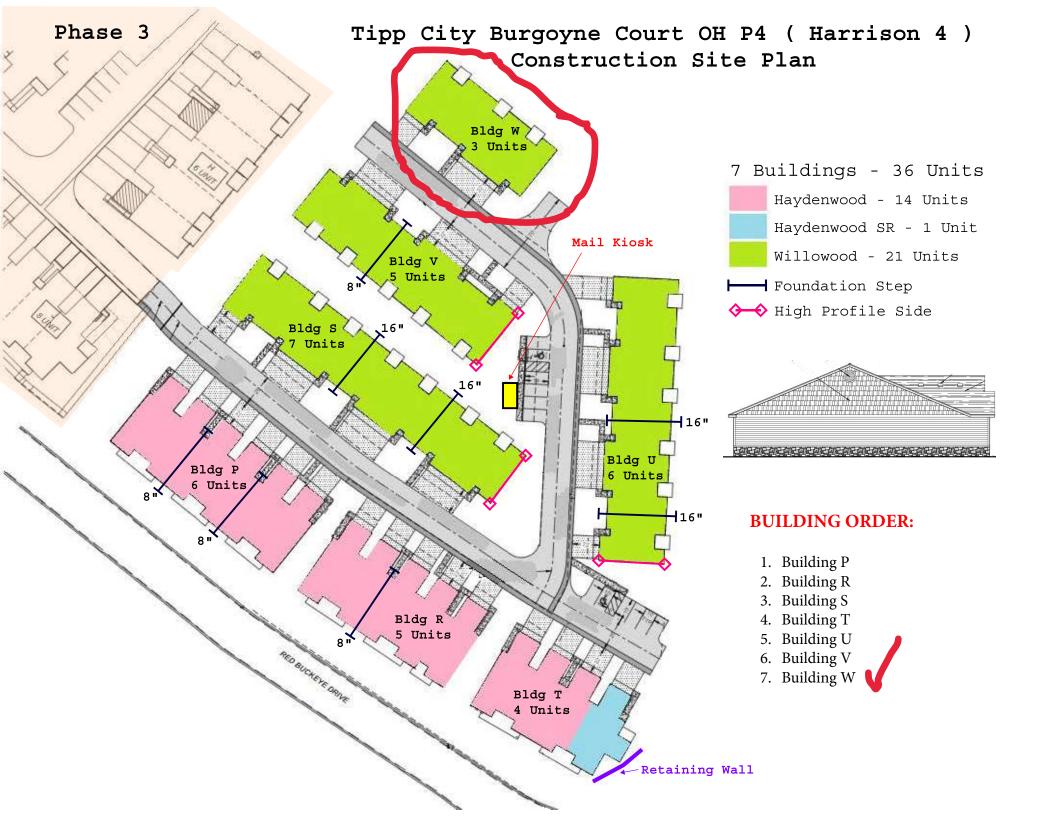

# 1 - Willowood Right

**BUILDING W** 

#### **GENERAL NOTES:**

- 1. REFER TO ENLARGED FLOOR PLANS FOR INTERIOR ROOM DIMENSIONS AND OTHER SPECIFIC INFORMATION.
- 2. SEE SHEET SERIES A6.X FOR DOOR AND WINDOW SCHEDULES.
- 3. CONTRACTOR SHALL PROVIDE ALL WALL BOXES, ETC. AS REQUIRED FOR ROUGH-IN OF GYPSUM WALLBOARD.
- RESIST A FULL FORCE OF 250 LBS. EXERTED AT ANY POINT IN ANY DIRECTION ON FUTURE GRAB BARS. BLOCKING AT TUBS AND SHOWERS IS TO BE FACTORY INSTALLED.
- 5. ALL DIMENSIONS ARE TO FACE OF STUD UNLESS OTHERWISE NOTED.
- 6. FOR INTERIOR FINISHES FOR WALLS AND CEILINGS REFER TO FLAME AND SMOKE INDEX
- 7. PRIMARY ENTRY DOORS SHALL HAVE "0" CLEARANCE THRESHOLDS TO MEET ALL ANSI
- 8. ALL EXPOSED EXTERIOR WOOD SHALL BE PRESSURE TREATED. SEE FRAMING PLANS &

#### NOTES:

REFER TO ENLARGED FLOOR PLAN SHEETS TO SEE CORRESPONDING PLANS FOR LABELED

HP - HIGH PROFILE SIDE ELEVATION. SEE EXTERIOR ELEVATION SHEETS FOR MORE

**REVISIONS** 

7/20/22 PLAN REVIEW & OWNER CHANGE