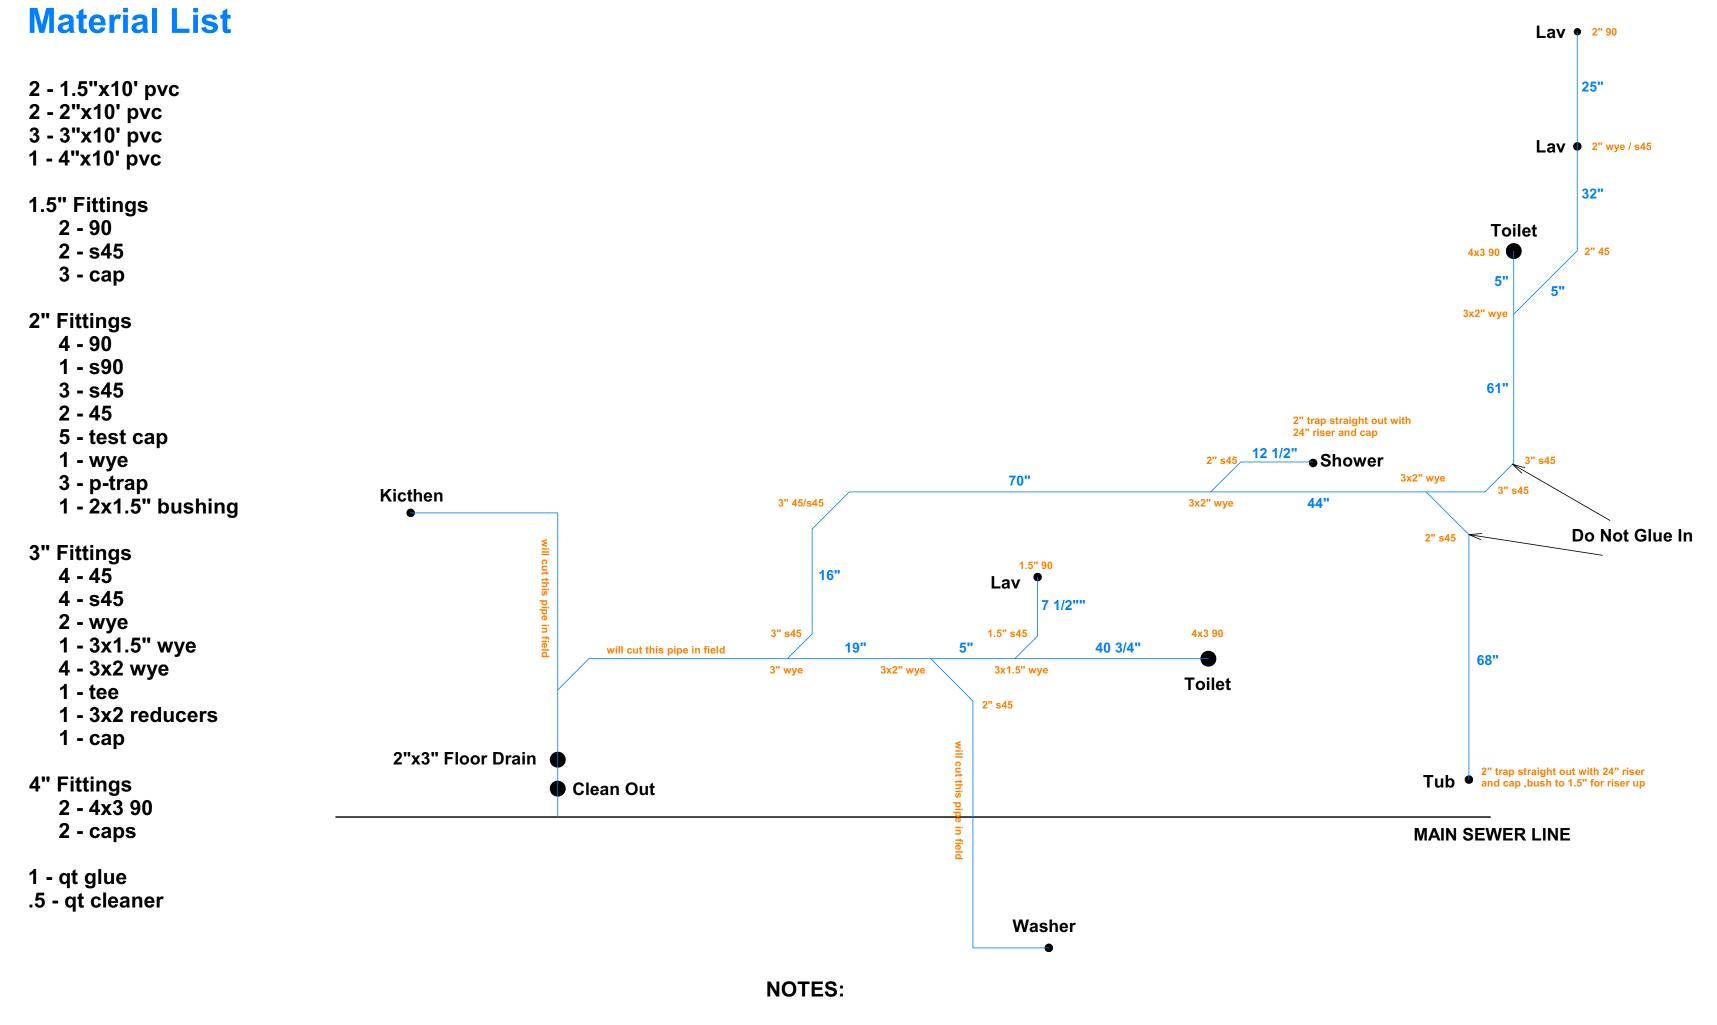

### **Pipe Cut List**

1.5" pre cut pipe list . 1 - 7 1/2" 3 - 24" risers for kitchen, tub and lav 2" pre cut pipe list . 1 - 25" 1 - 32" 1 - 5" 1 - 68" 1 - 12 1/2" 5 - 24" risers for lavs , f.d. , shower trap , washer 3" pre cut pipe list 2 - 5" 1 - 61" 1 - 44" 1 - 70" 1 - 16" 1 - 19" 1 - 40 3/4" 4" pre cut pipe list 2 - 20" risers for toilets

When doing any traps, trap and trap 90 come straight out, no angles Make up 2" 90 and riser w/cap for washer Make up 1.5" 90 and riser w/cap for kitchen Make up 2" trap and riser w/cap for floor drain