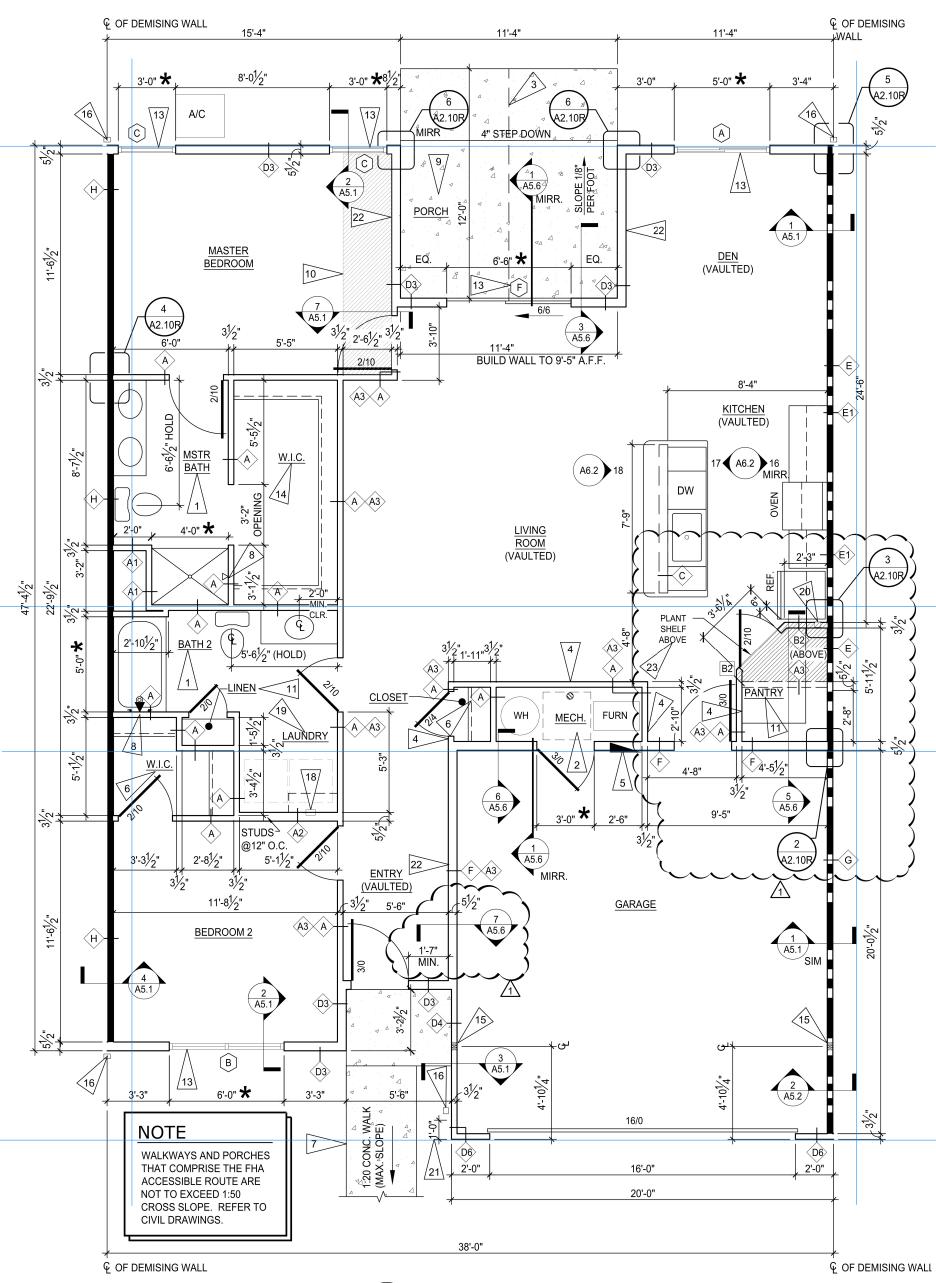

#### **GENERAL NOTES:**

- 1. REFER TO ENLARGED FLOOR PLANS FOR INTERIOR ROOM DIMENSIONS AND OTHER SPECIFIC INFORMATION.
- 2. SEE SHEET SERIES A6.X FOR DOOR AND WINDOW SCHEDULES.
- 3. CONTRACTOR SHALL PROVIDE ALL WALL BOXES, ETC. AS REQUIRED FOR ROUGH-IN OF GYPSUM WALLBOARD.
- RESIST A FULL FORCE OF 250 LBS. EXERTED AT ANY POINT IN ANY DIRECTION ON FUTURE GRAB BARS. BLOCKING AT TUBS AND SHOWERS IS TO BE FACTORY INSTALLED.
- 5. ALL DIMENSIONS ARE TO FACE OF STUD UNLESS OTHERWISE NOTED.
- 6. FOR INTERIOR FINISHES FOR WALLS AND CEILINGS REFER TO FLAME AND SMOKE INDEX
- 7. PRIMARY ENTRY DOORS SHALL HAVE "0" CLEARANCE THRESHOLDS TO MEET ALL ANSI
- 8. ALL EXPOSED EXTERIOR WOOD SHALL BE PRESSURE TREATED. SEE FRAMING PLANS &

#### NOTES:

- 1. ALL SINGLE STORY UNITS MUST MEET FAIR HOUSING ACT ACCESSIBILITY GUIDELINES FOR
- 2. ALL UNITS ARE TYPE 'B' DWELLING UNITS AS PER ANSI A117.1-2009, SECTION 1004.

#### NOTES:

REFER TO ENLARGED FLOOR PLAN SHEETS TO SEE CORRESPONDING PLANS FOR LABELED

HP - HIGH PROFILE SIDE ELEVATION. SEE EXTERIOR ELEVATION SHEETS FOR MORE

**REVISIONS** 

7/20/22 PLAN REVIEW & OWNER CHANGE

Willowood Right PVC - 1A2.10R - 1A2.11R

1 WILLOWOOD MID - RIGHT PLAN
SCALE: 1/4" = 1'-0"

Willowood Right WATER - 1A2.10L - 1A2.11L - A2.12R