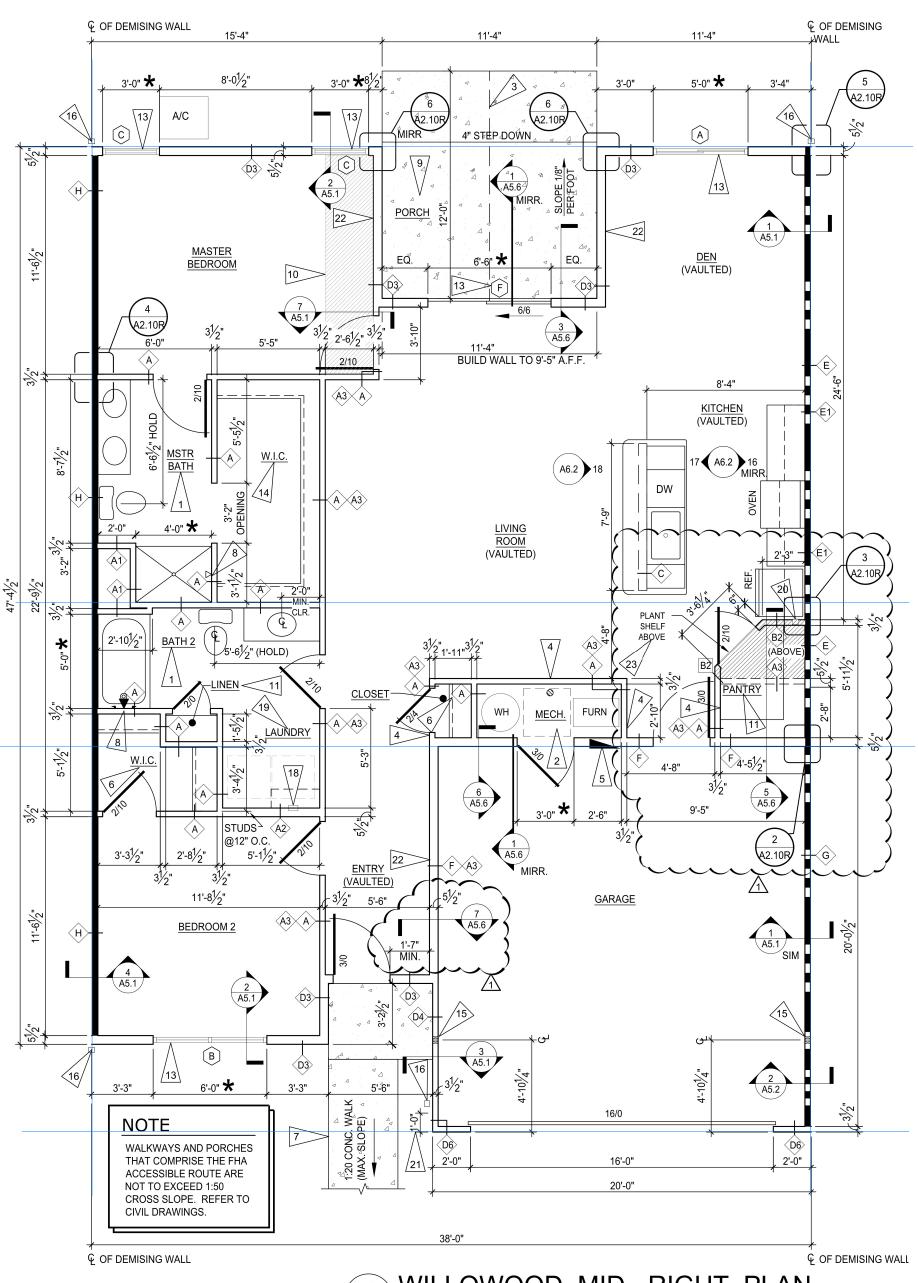

1 WILLOWOOD MID - LEFT PLAN
SCALE: 1/4" = 1'-0"

Willowood Left PVC - 1A2.10L - 1A2.11L - A2.12R

1 WILLOWOOD MID - LEFT PLAN
SCALE: 1/4" = 1'-0"

Willowood Left WATER - 1A2.10L - 1A2.11L - A2.12R

1 WILLOWOOD MID - RIGHT PLAN SCALE: 1/4" = 1'-0"

Willowood Right PVC - 1A2.10R - 1A2.11R

1 WILLOWOOD MID - RIGHT PLAN
SCALE: 1/4" = 1'-0"

Willowood Right WATER - 1A2.10L - 1A2.11L - A2.12R

## PREFAB WILLOWWOOD MODEL