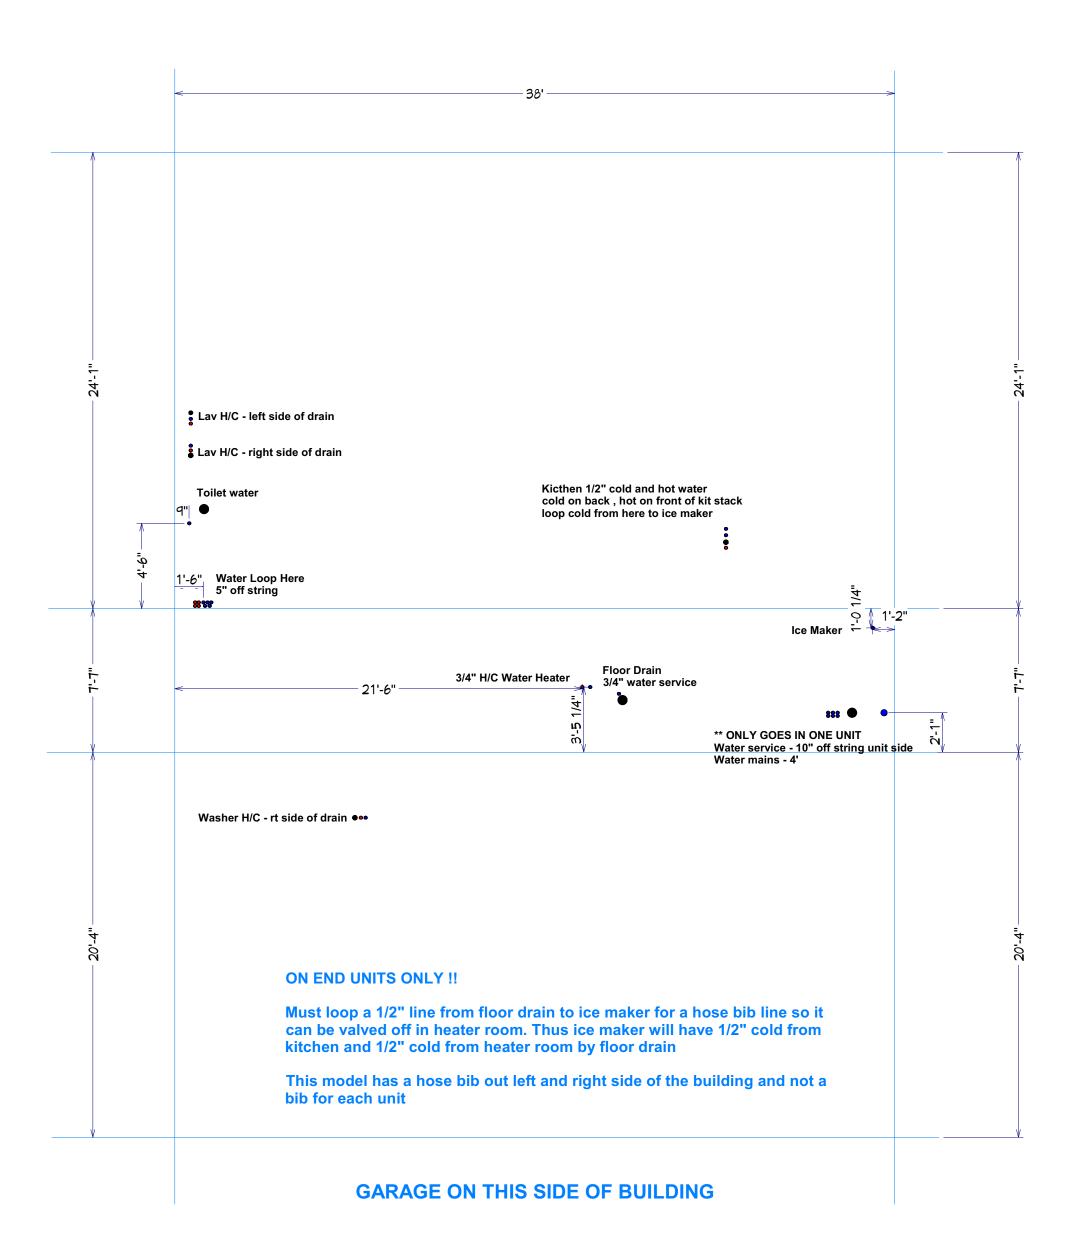

D SHALL BE PRESSURE TREATED. SEE FRAMING PLANS &

#### NOTES:

- 1. ALL SINGLE STORY UNITS MUST MEET FAIR HOUSING ACT ACCESSIBILITY GUIDELINES FOR
- 2. ALL UNITS ARE TYPE 'B' DWELLING UNITS AS PER ANSI A117.1-2009, SECTION 1004.

#### NOTES:

REFER TO ENLARGED FLOOR PLAN SHEETS TO SEE CORRESPONDING PLANS FOR LABELED

HP - HIGH PROFILE SIDE ELEVATION. SEE EXTERIOR ELEVATION SHEETS FOR MORE



**REVISIONS** 

7/20/22 PLAN REVIEW & OWNER CHANGE



1 WILLOWOOD MID - LEFT PLAN
SCALE: 1/4" = 1'-0"



Willowood Left PVC - 1A2.10L - 1A2.11L - A2.12R



1 WILLOWOOD MID - LEFT PLAN
SCALE: 1/4" = 1'-0"



Willowood Left WATER - 1A2.10L - 1A2.11L - A2.12R



1 WILLOWOOD MID - RIGHT PLAN SCALE: 1/4" = 1'-0"



Willowood Right PVC - 1A2.10R - 1A2.11R



1 WILLOWOOD MID - RIGHT PLAN
SCALE: 1/4" = 1'-0"



Willowood Right WATER - 1A2.10L - 1A2.11L - A2.12R

## PREFAB WILLOWWOOD MODEL



### **Pipe Cut List**

1.5" pre cut pipe list . 1 - 7 1/2" 3 - 24" risers for kitchen, tub and lav 2" pre cut pipe list . 1 - 25" 1 - 32" 1 - 5" 1 - 68" 1 - 12 1/2" 5 - 24" risers for lavs , f.d. , shower trap , washer 3" pre cut pipe list 2 - 5" 1 - 61" 1 - 44" 1 - 70" 1 - 16" 1 - 19" 1 - 40 3/4" 4" pre cut pipe list 2 - 20" risers for toilets

When doing any traps, trap and trap 90 come straight out, no angles Make up 2" 90 and riser w/cap for washer Make up 1.5" 90 and riser w/cap for kitchen Make up 2" trap and riser w/cap for floor drain

Willowood Left (reverse this for a Willowood Right)