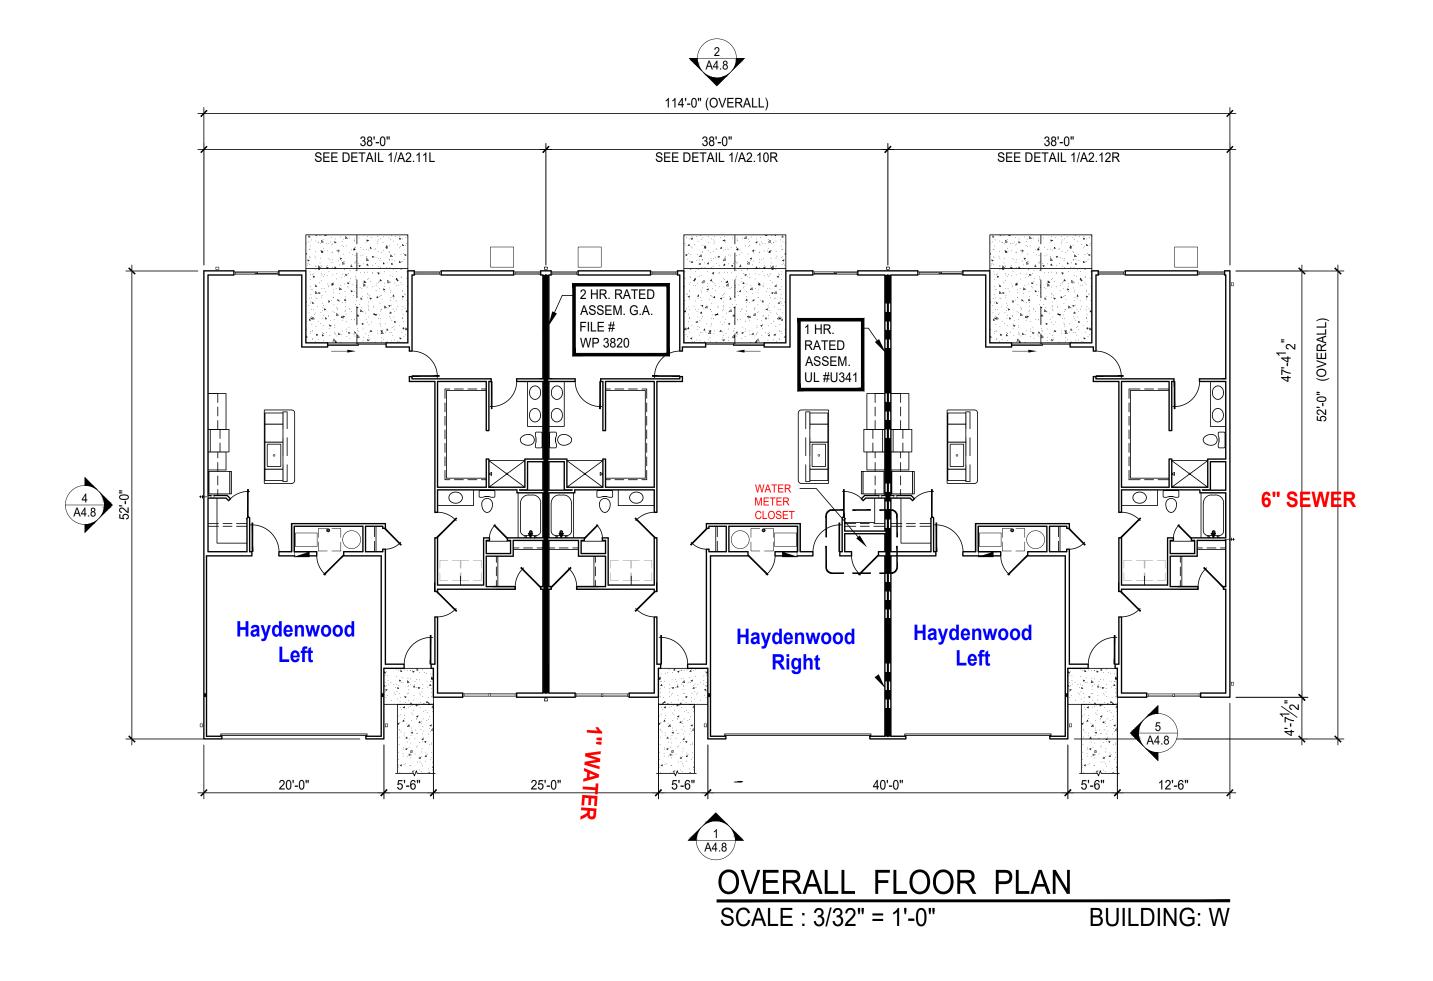

## 2 - Willowood Left

# 1 - Willowood Right

**BUILDING W** 

#### **GENERAL NOTES:**

- 1. REFER TO ENLARGED FLOOR PLANS FOR INTERIOR ROOM DIMENSIONS AND OTHER SPECIFIC INFORMATION.
- 2. SEE SHEET SERIES A6.X FOR DOOR AND WINDOW SCHEDULES.
- 3. CONTRACTOR SHALL PROVIDE ALL WALL BOXES, ETC. AS REQUIRED FOR ROUGH-IN OF GYPSUM WALLBOARD.
- RESIST A FULL FORCE OF 250 LBS. EXERTED AT ANY POINT IN ANY DIRECTION ON FUTURE GRAB BARS. BLOCKING AT TUBS AND SHOWERS IS TO BE FACTORY INSTALLED.
- 5. ALL DIMENSIONS ARE TO FACE OF STUD UNLESS OTHERWISE NOTED.
- 6. FOR INTERIOR FINISHES FOR WALLS AND CEILINGS REFER TO FLAME AND SMOKE INDEX
- 7. PRIMARY ENTRY DOORS SHALL HAVE "0" CLEARANCE THRESHOLDS TO MEET ALL ANSI
- 8. ALL EXPOSED EXTERIOR WOOD SHALL BE PRESSURE TREATED. SEE FRAMING PLANS &