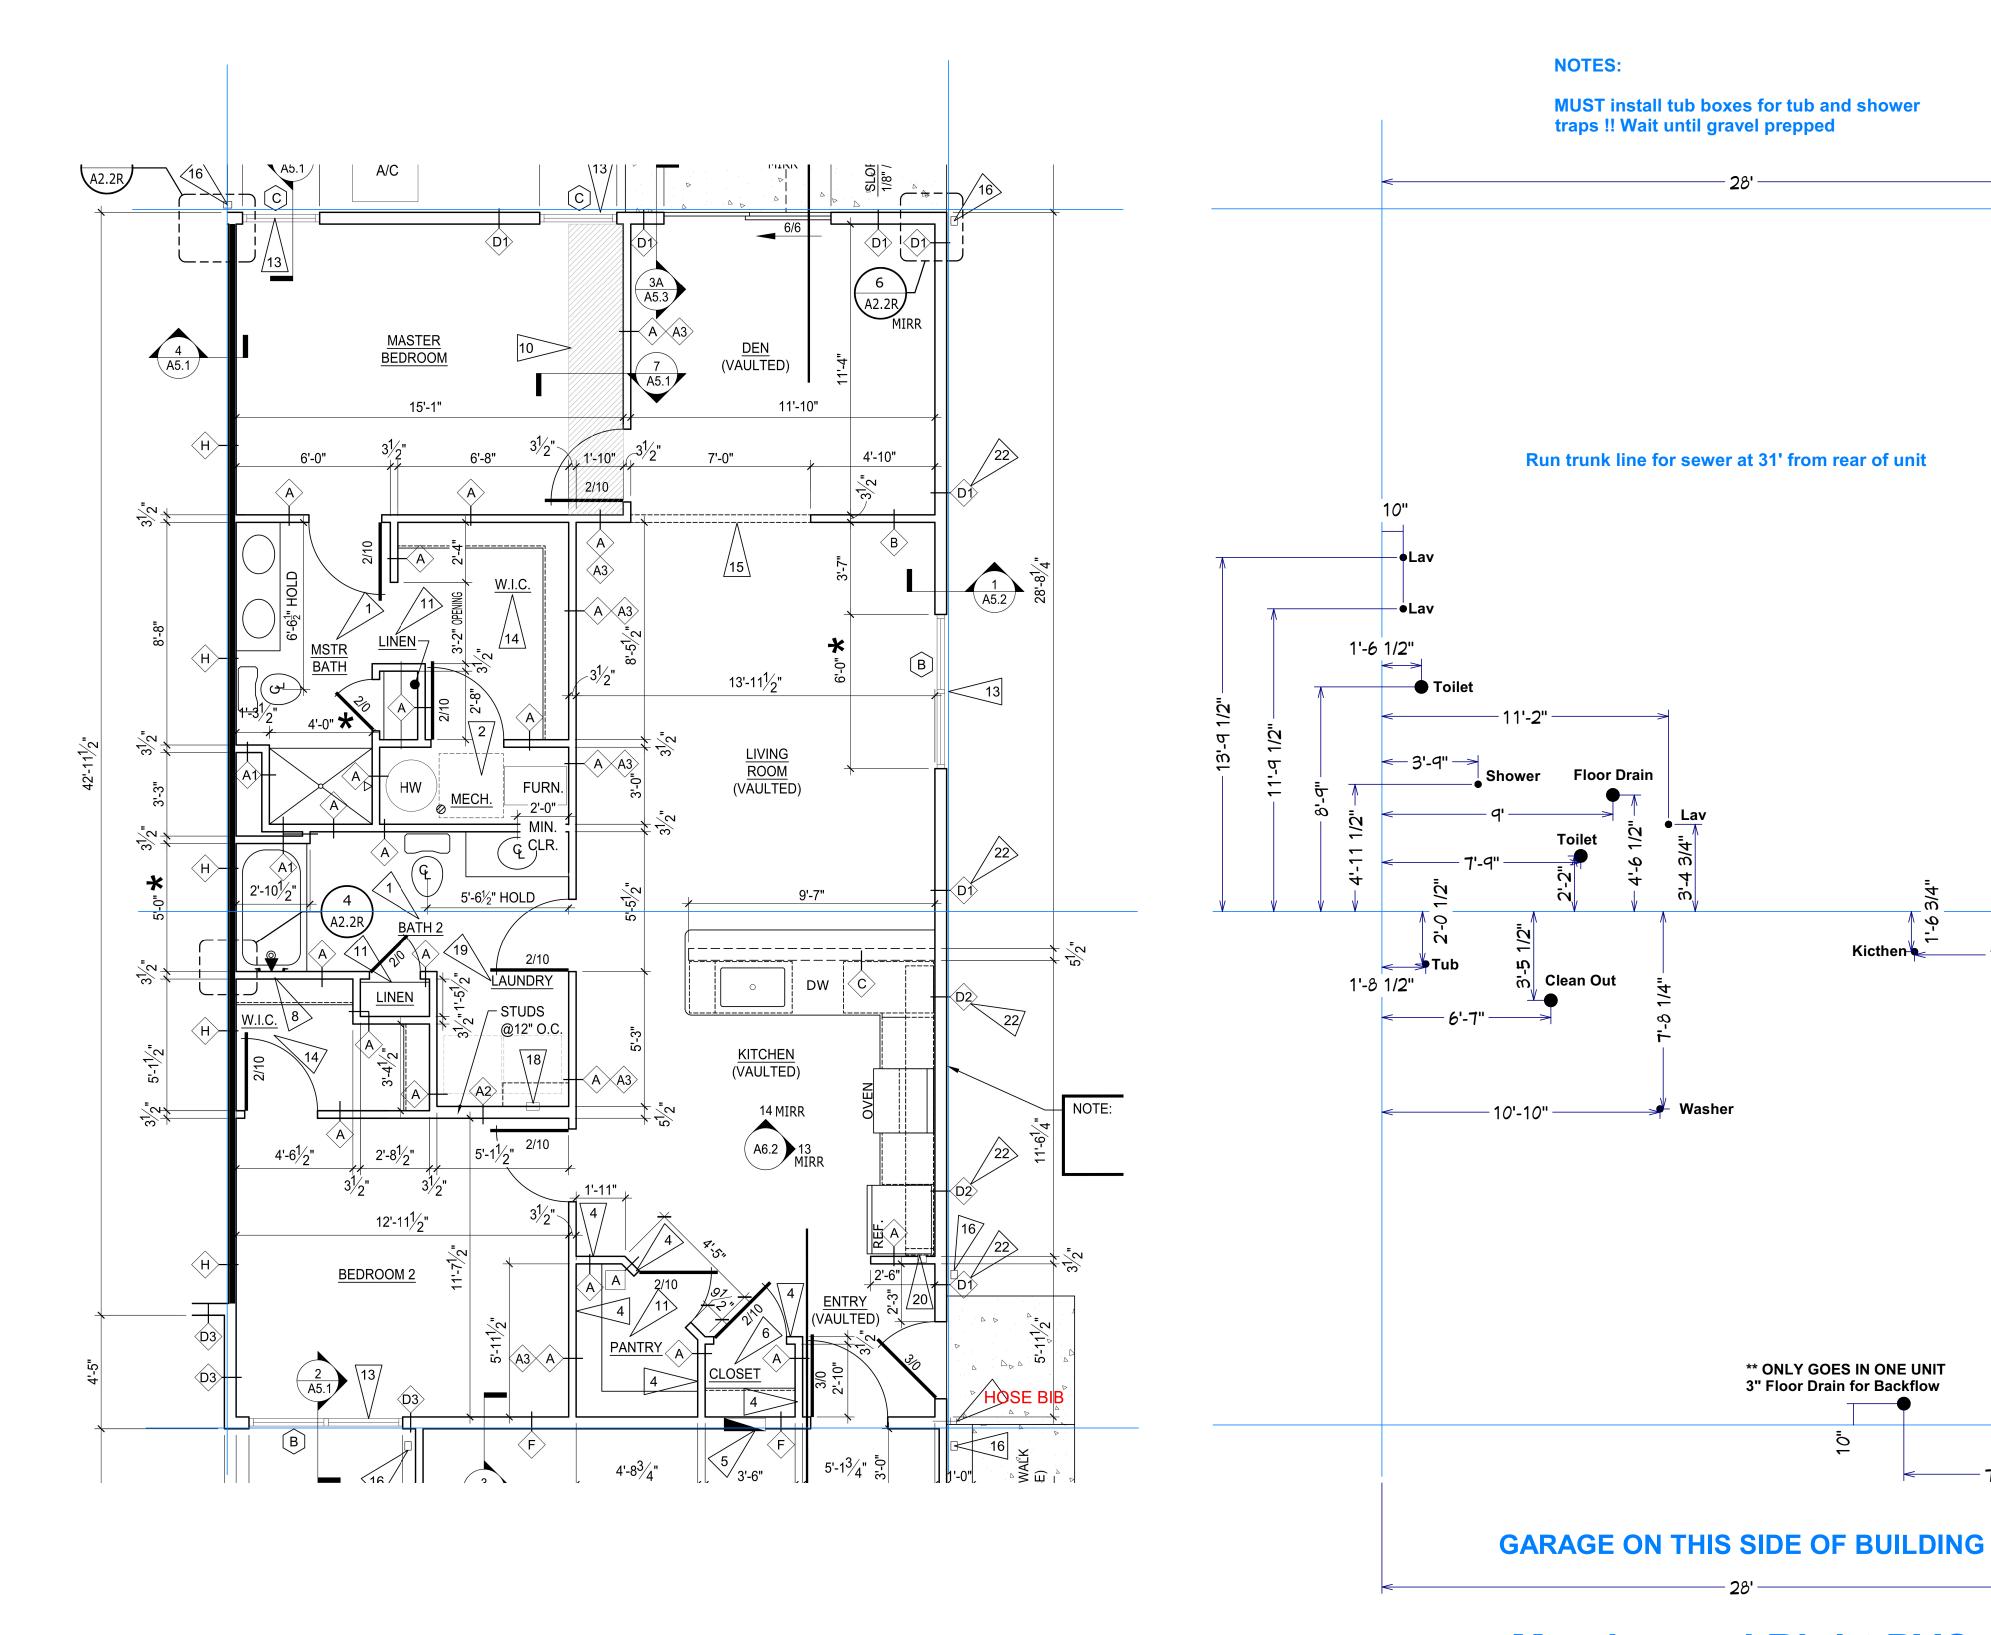

**Capewood Left PVC** 

**GARAGE ON THIS SIDE OF BUILDING** 

**Capewood Left WATER** 

**NOTES:** 

MUST install tub boxes for tub and shower traps!! Wait until gravel prepped

**Forestwood Right PVC** 

**Forestwood Right WATER** 

**GARAGE ON THIS SIDE OF BUILDING** 

NOTES:

MUST install tub boxes for tub and shower traps!! Wait until gravel prepped

**Forestwood Left PVC** 

**GARAGE ON THIS SIDE OF BUILDING** 

**Forestwood Left WATER** 