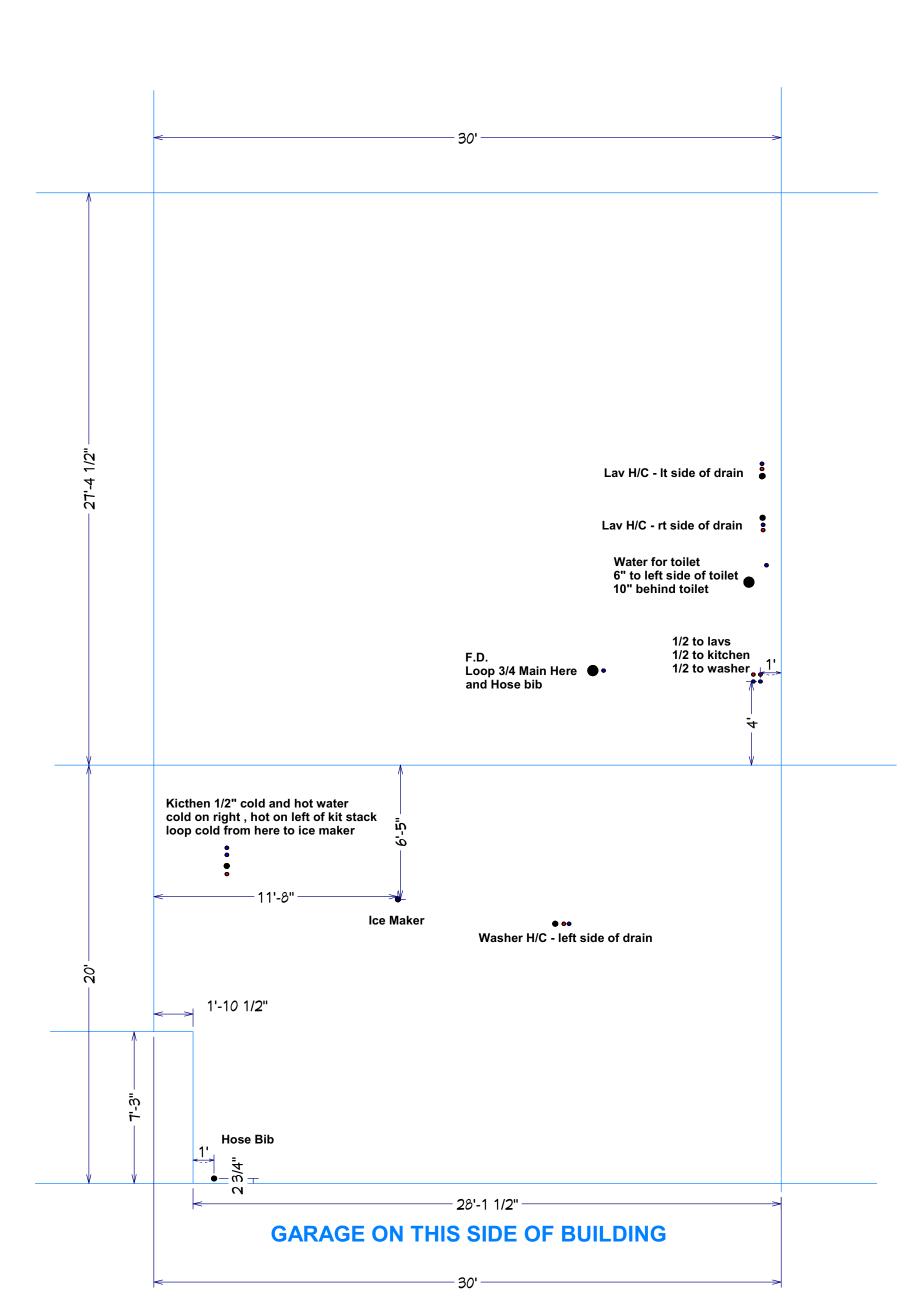

**Capewood Left PVC** 

**GARAGE ON THIS SIDE OF BUILDING** 

**Capewood Left WATER** 

**NOTES:** 

MUST install tub boxes for tub and shower traps!! Wait until gravel prepped

**Forestwood Right PVC** 

**Forestwood Right WATER** 

**GARAGE ON THIS SIDE OF BUILDING** 

NOTES:

MUST install tub boxes for tub and shower traps!! Wait until gravel prepped

**Forestwood Left PVC** 

**GARAGE ON THIS SIDE OF BUILDING** 

**Forestwood Left WATER** 