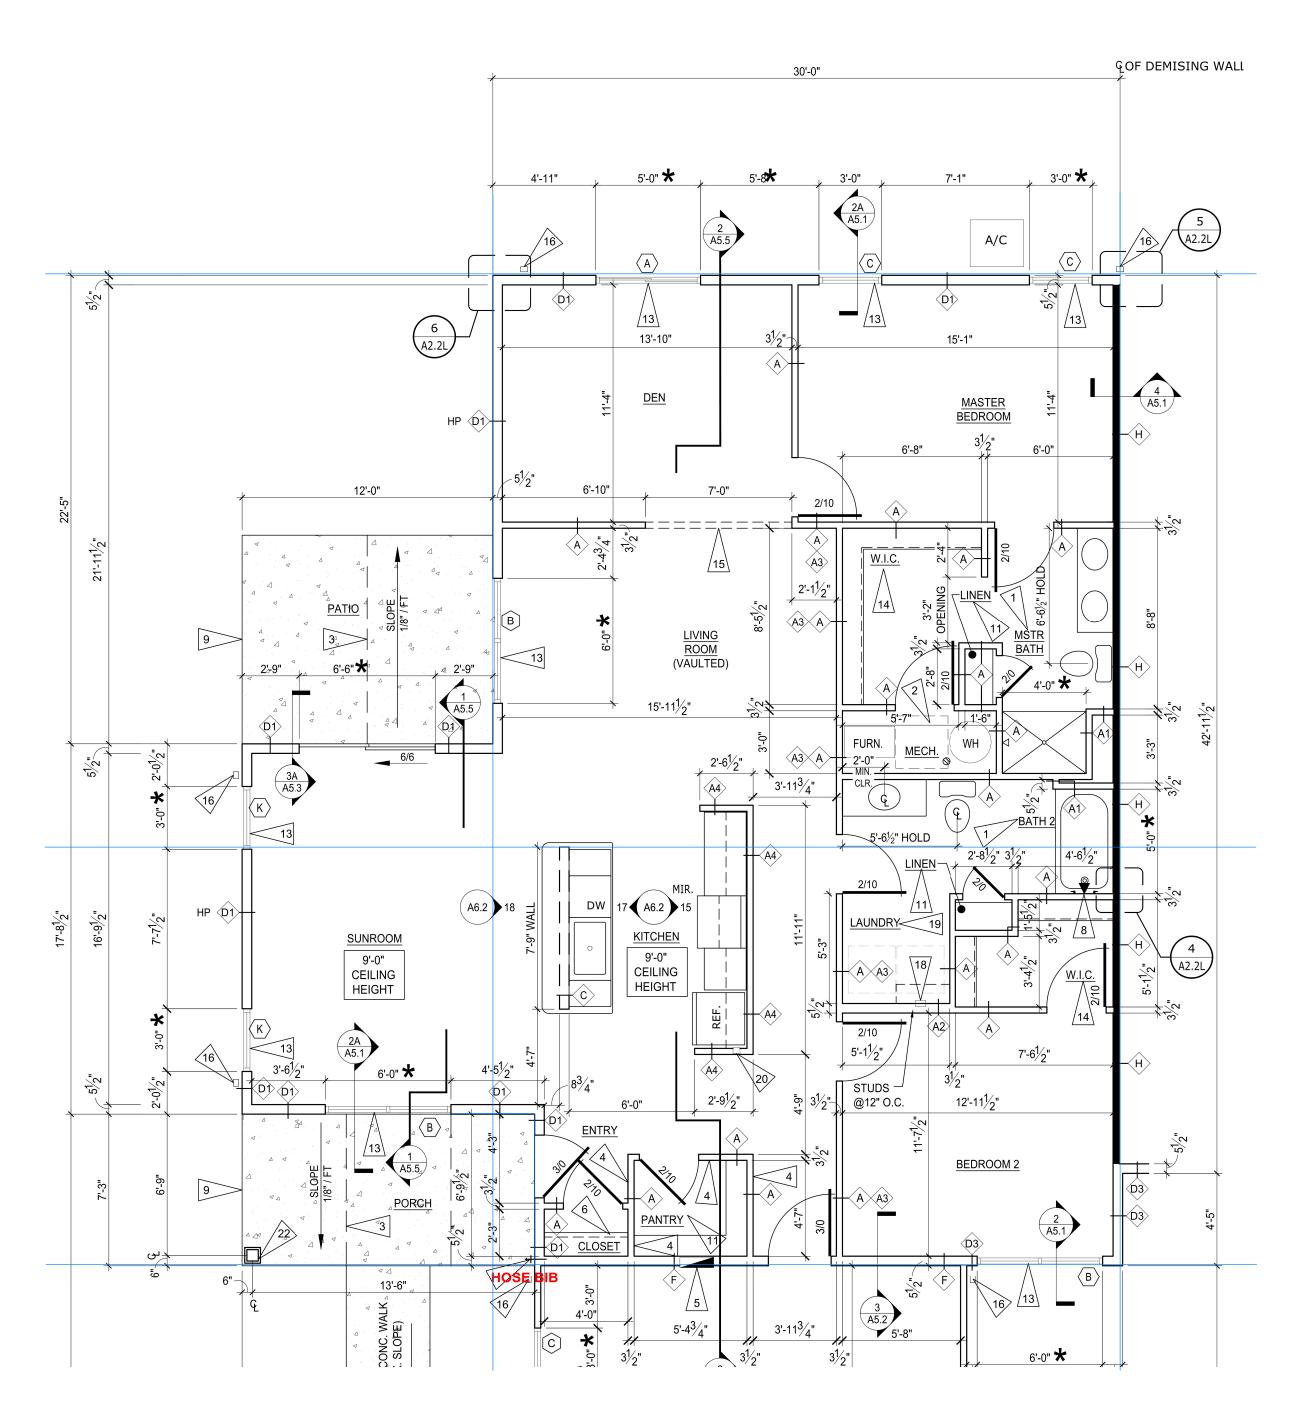

## **BUILDING A**

- 1 Capewood Left2 Forestwood Right
- 2 Forestwood Left
- 1 Meadowood Right

1.5" WATER TAP

**REVISIONS** 

BLDGS.; JULY 27, 2022 FLOOR PLANS

A2.23 54 OF 137

**GARAGE ON THIS SIDE OF BUILDING** 