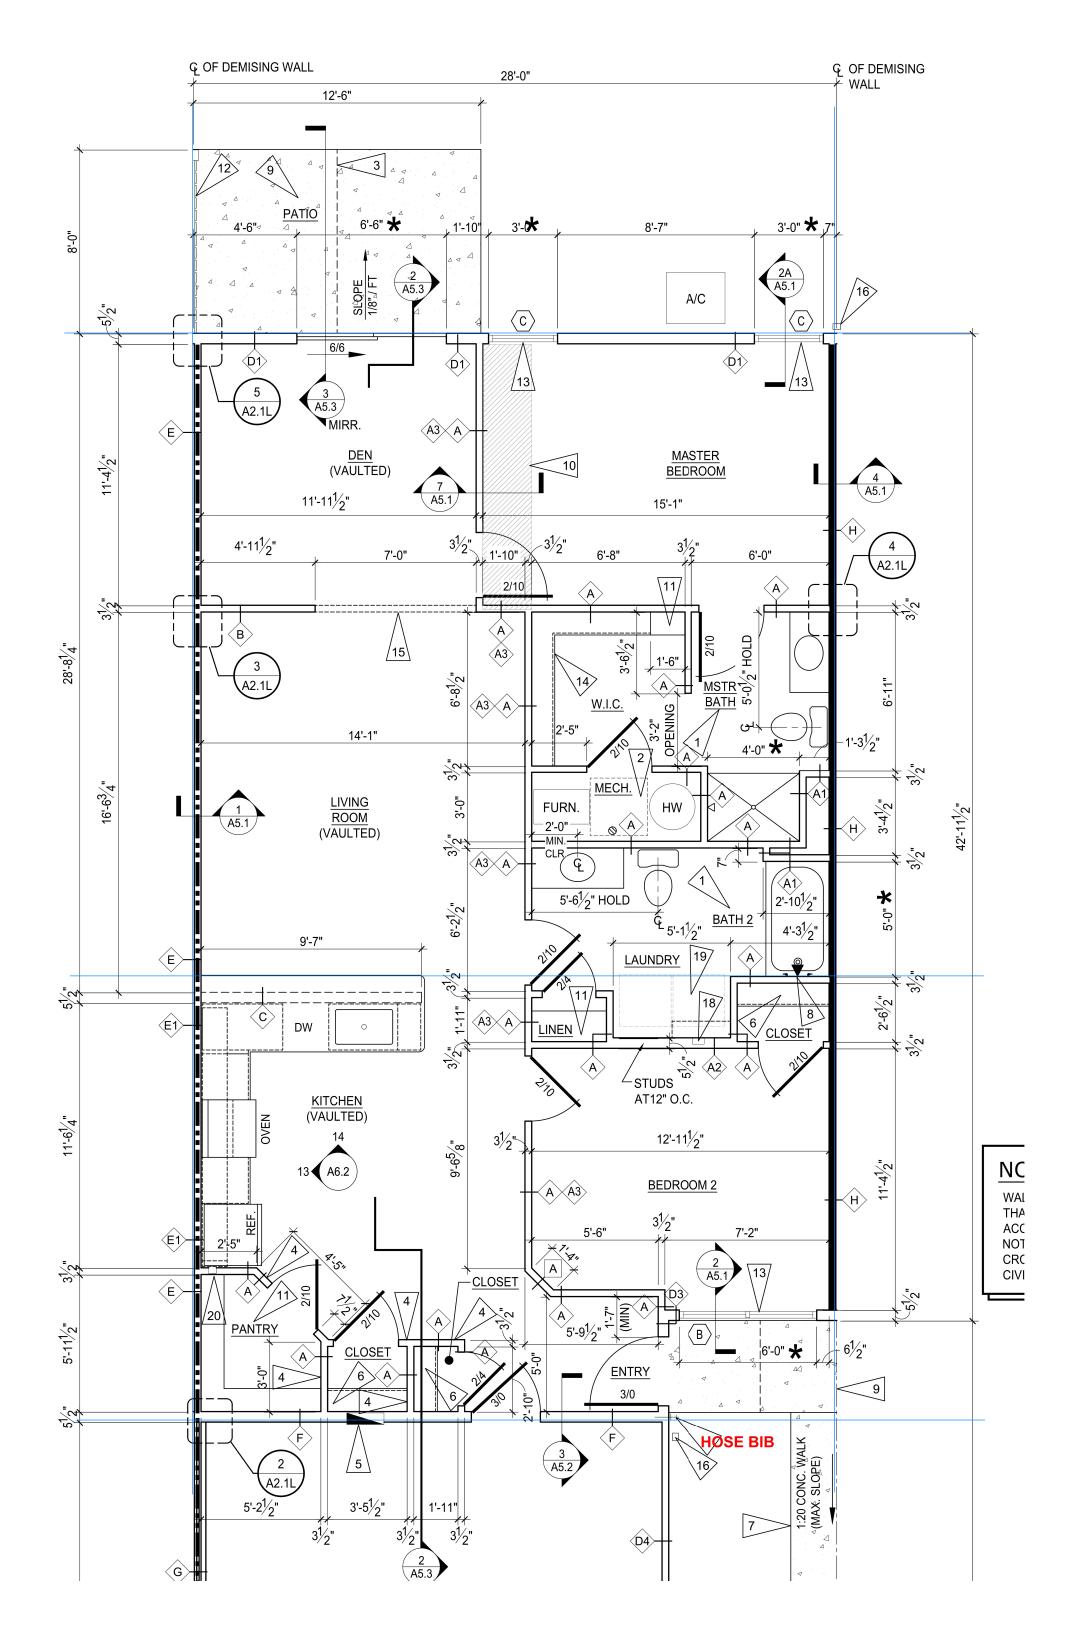

Redwood Miamisburg North Springboro Pike OH Pl Construction Site Plan

## **BUILDING A**

- 1 Capewood Left2 Forestwood Right
- 2 Forestwood Left
- 1 Meadowood Right

1.5" WATER TAP

**REVISIONS** 

BLDGS.; JULY 27, 2022 FLOOR PLANS

A2.23 54 OF 137

**GARAGE ON THIS SIDE OF BUILDING** 