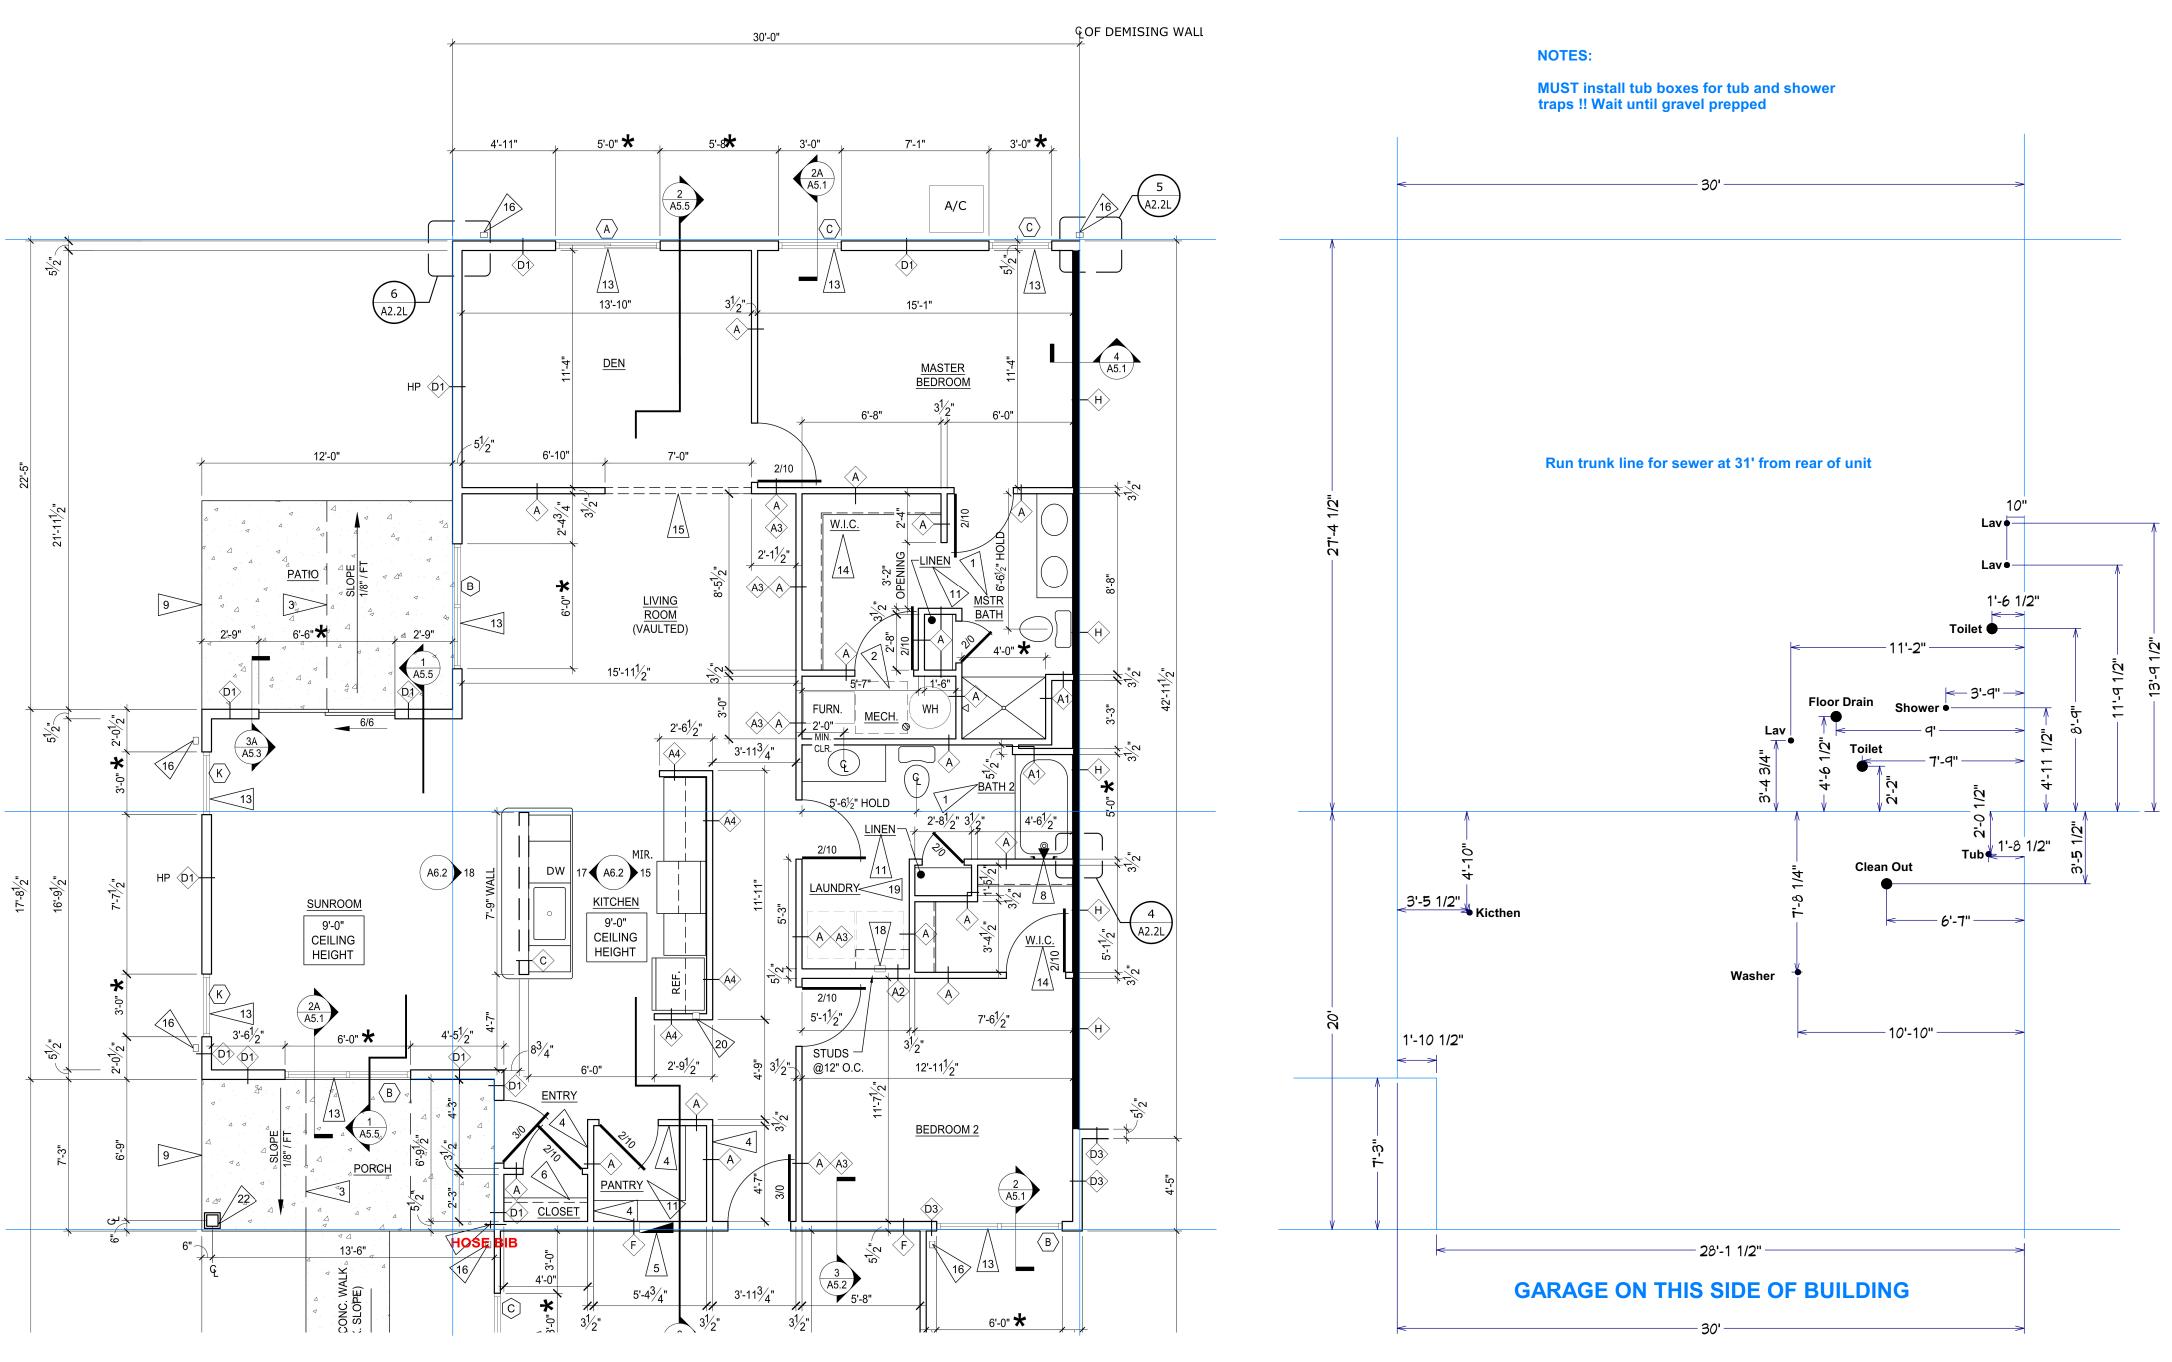

**Capewood Left PVC** 

**GARAGE ON THIS SIDE OF BUILDING** 

**Capewood Left WATER** 

**NOTES:** 

MUST install tub boxes for tub and shower traps!! Wait until gravel prepped

**Forestwood Right PVC** 

**Forestwood Right WATER** 

**GARAGE ON THIS SIDE OF BUILDING** 

NOTES:

MUST install tub boxes for tub and shower traps!! Wait until gravel prepped

**Forestwood Left PVC** 

**GARAGE ON THIS SIDE OF BUILDING** 

**Forestwood Left WATER** 