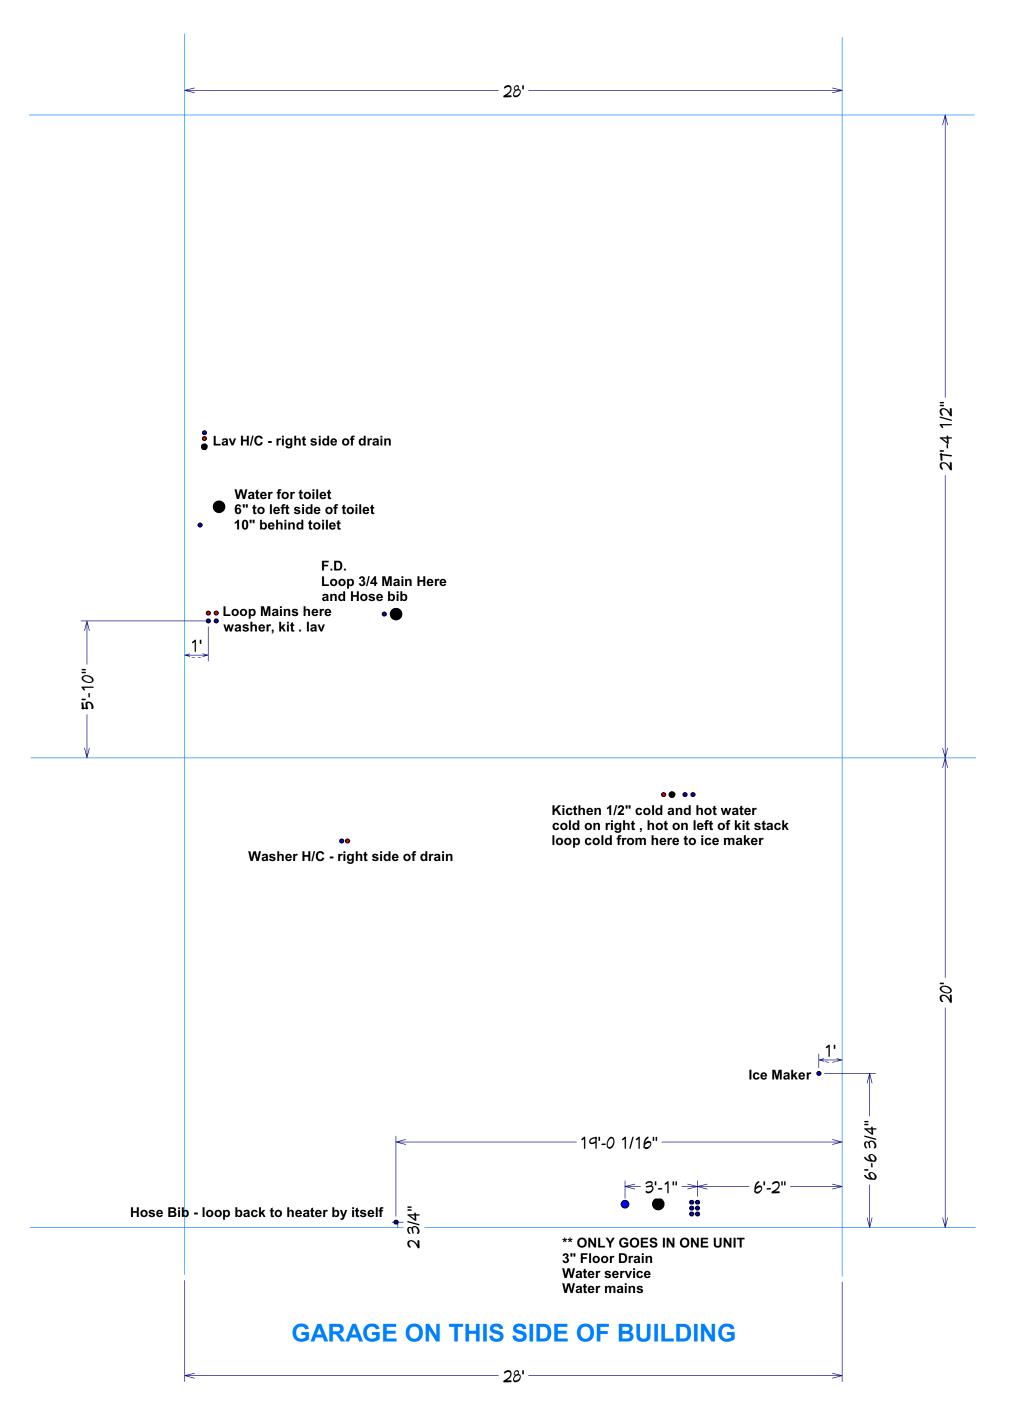

**Capewood Left PVC** 

**GARAGE ON THIS SIDE OF BUILDING** 

**Capewood Left WATER** 

**NOTES:** 

MUST install tub boxes for tub and shower traps!! Wait until gravel prepped

**Forestwood Right PVC** 

**Forestwood Right WATER** 

**GARAGE ON THIS SIDE OF BUILDING** 

NOTES:

MUST install tub boxes for tub and shower traps!! Wait until gravel prepped

**Forestwood Left PVC** 

**GARAGE ON THIS SIDE OF BUILDING** 

**Forestwood Left WATER** 