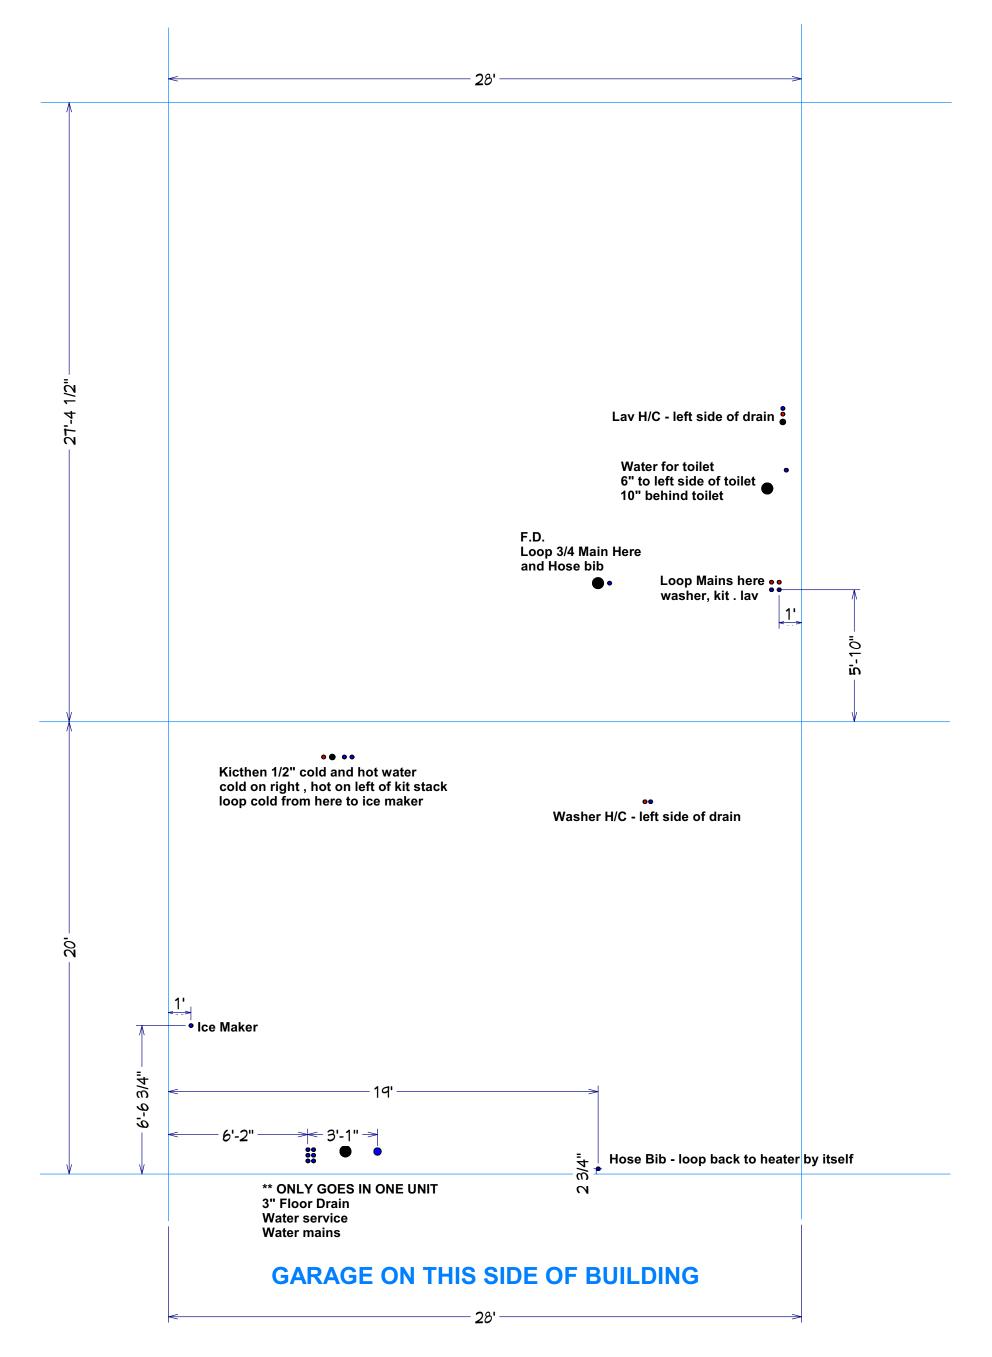

**Capewood Left PVC** 

**GARAGE ON THIS SIDE OF BUILDING** 

**Capewood Left WATER** 

**NOTES:** 

MUST install tub boxes for tub and shower traps!! Wait until gravel prepped

**Forestwood Right PVC** 

**Forestwood Right WATER** 

**GARAGE ON THIS SIDE OF BUILDING** 

NOTES:

MUST install tub boxes for tub and shower traps!! Wait until gravel prepped

**Forestwood Left PVC** 

**GARAGE ON THIS SIDE OF BUILDING** 

**Forestwood Left WATER** 