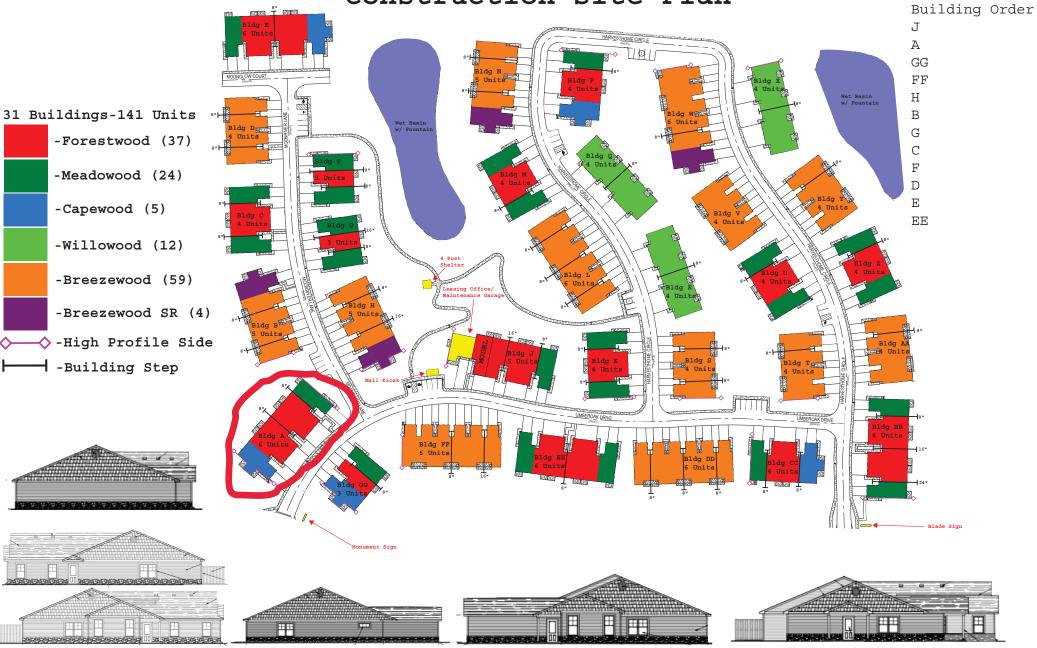

Redwood Miamisburg North Springboro Pike OH Pl Construction Site Plan



## **BUILDING A**

- 1 Capewood Left2 Forestwood Right
- 2 Forestwood Left
- 1 Meadowood Right



1.5" WATER TAP



**REVISIONS** 



BLDGS.; JULY 27, 2022 FLOOR PLANS

A2.23 54 OF 137



**GARAGE ON THIS SIDE OF BUILDING** 

**Capewood Left PVC** 



**GARAGE ON THIS SIDE OF BUILDING** 



**Capewood Left WATER** 



**NOTES:** 

MUST install tub boxes for tub and shower traps!! Wait until gravel prepped



**Forestwood Right PVC** 





**Forestwood Right WATER** 



**GARAGE ON THIS SIDE OF BUILDING** 

NOTES:

MUST install tub boxes for tub and shower traps!! Wait until gravel prepped



**Forestwood Left PVC** 



**GARAGE ON THIS SIDE OF BUILDING** 



**Forestwood Left WATER** 







**Meadowood Right WATER**