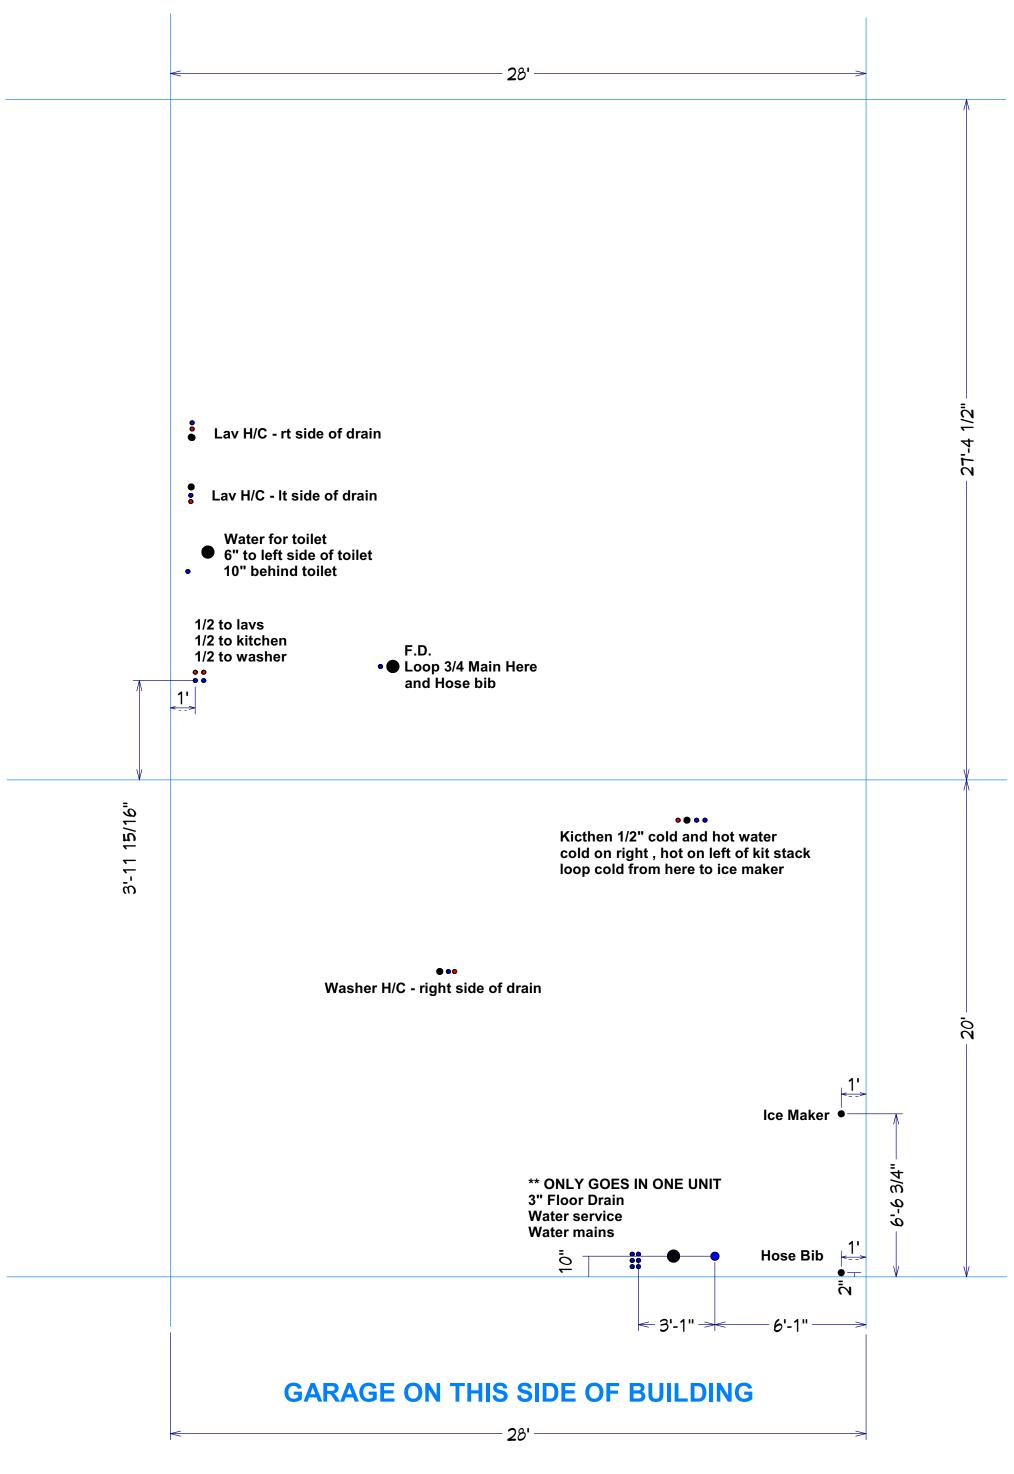

**GARAGE ON THIS SIDE OF BUILDING** 

NOTES:

MUST install tub boxes for tub and shower traps!! Wait until gravel prepped

**Forestwood Left PVC** 

**GARAGE ON THIS SIDE OF BUILDING** 

**Forestwood Left WATER** 

**Meadowood Right WATER**