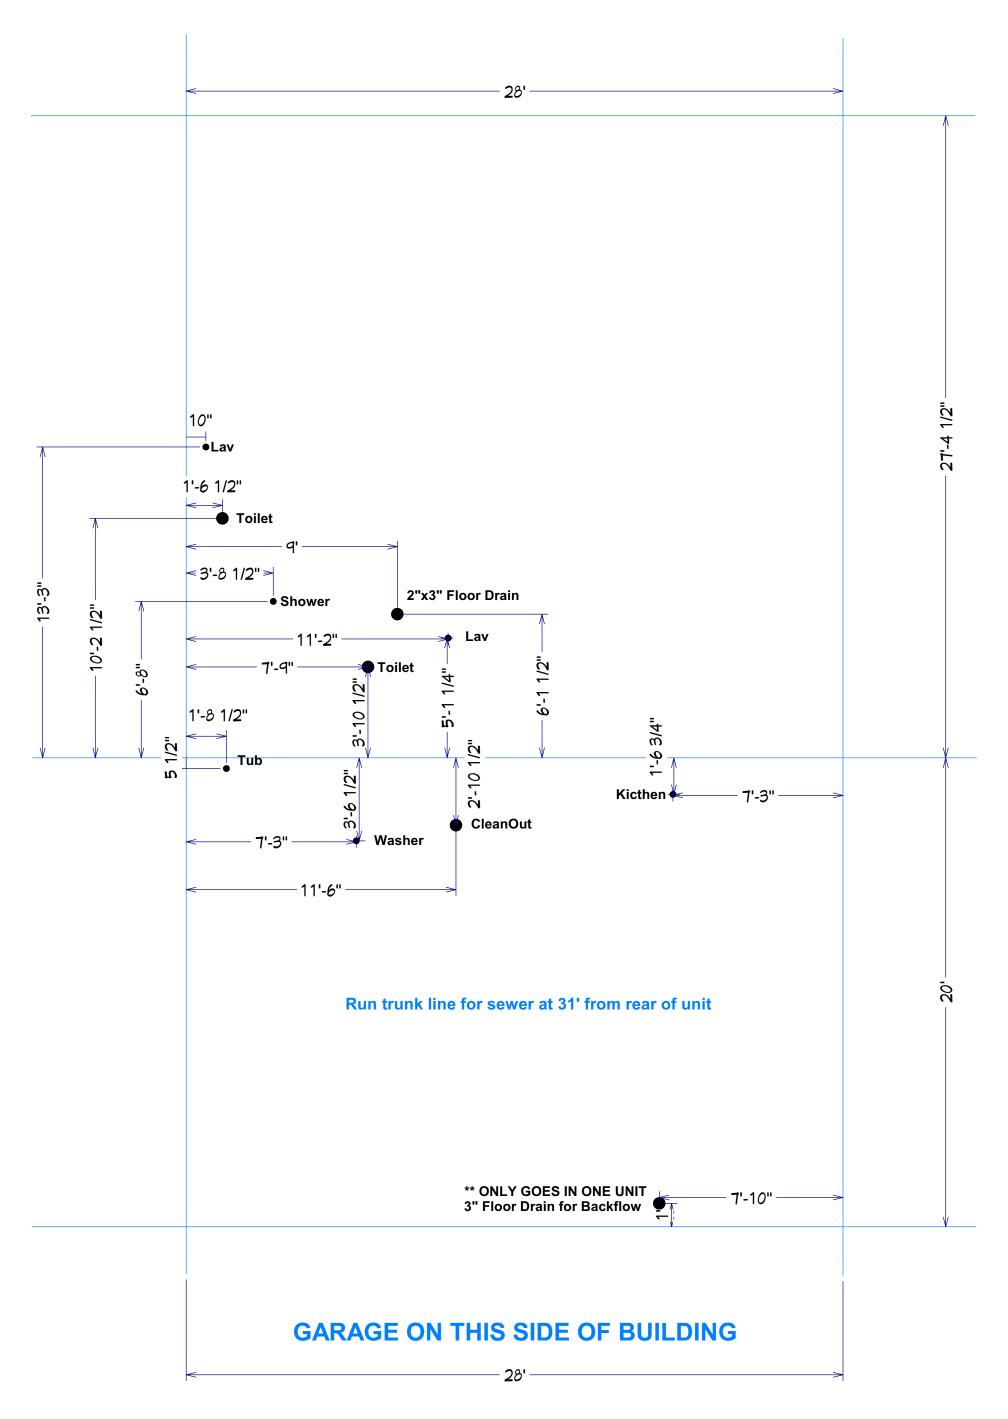

Redwood Miamisburg North Springboro Pike OH Pl Construction Site Plan



## **BUILDING A**

- 1 Capewood Left2 Forestwood Right
- 2 Forestwood Left
- 1 Meadowood Right



1.5" WATER TAP



**REVISIONS** 



BLDGS.; JULY 27, 2022 FLOOR PLANS

A2.23 54 OF 137



**GARAGE ON THIS SIDE OF BUILDING** 

**Capewood Left PVC** 



**GARAGE ON THIS SIDE OF BUILDING** 



**Capewood Left WATER** 



**NOTES:** 

MUST install tub boxes for tub and shower traps!! Wait until gravel prepped



**Forestwood Right PVC** 





**Forestwood Right WATER** 



**GARAGE ON THIS SIDE OF BUILDING** 

NOTES:

MUST install tub boxes for tub and shower traps!! Wait until gravel prepped



**Forestwood Left PVC** 



**GARAGE ON THIS SIDE OF BUILDING** 



**Forestwood Left WATER** 







**Meadowood Right WATER**