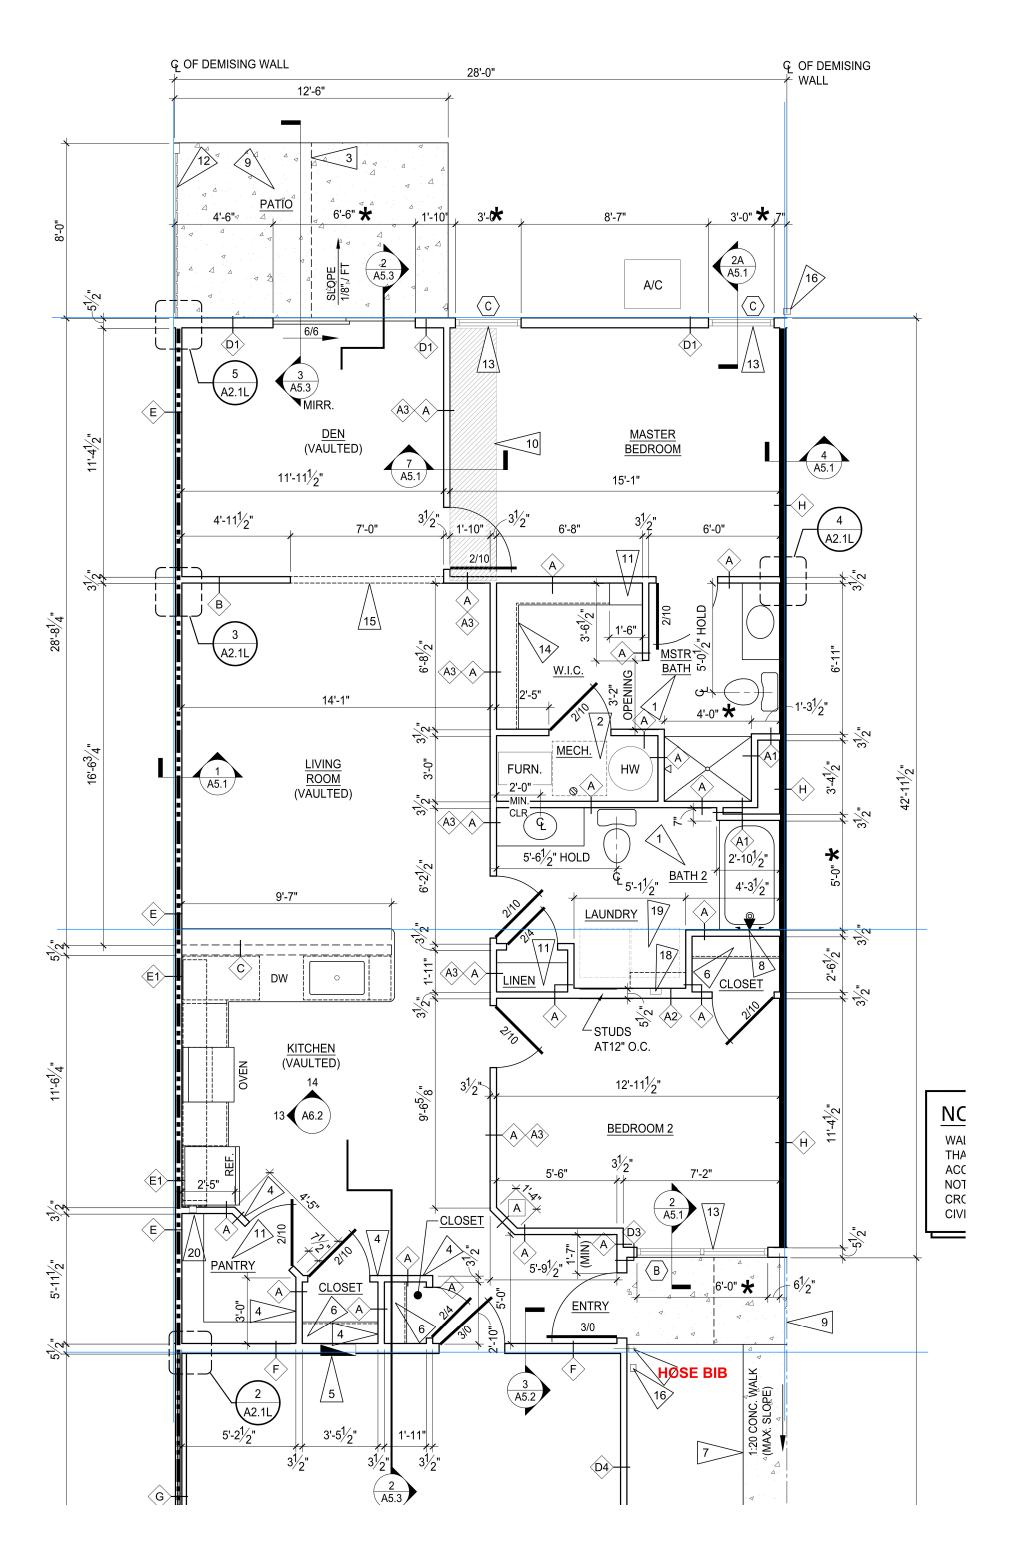

Redwood Miamisburg North Springboro Pike OH Pl Construction Site Plan

## **BUILDING A**

- 1 Capewood Left2 Forestwood Right
- 2 Forestwood Left
- 1 Meadowood Right

1.5" WATER TAP

**REVISIONS** 

BLDGS.; JULY 27, 2022 FLOOR PLANS

A2.23 54 OF 137

**GARAGE ON THIS SIDE OF BUILDING** 