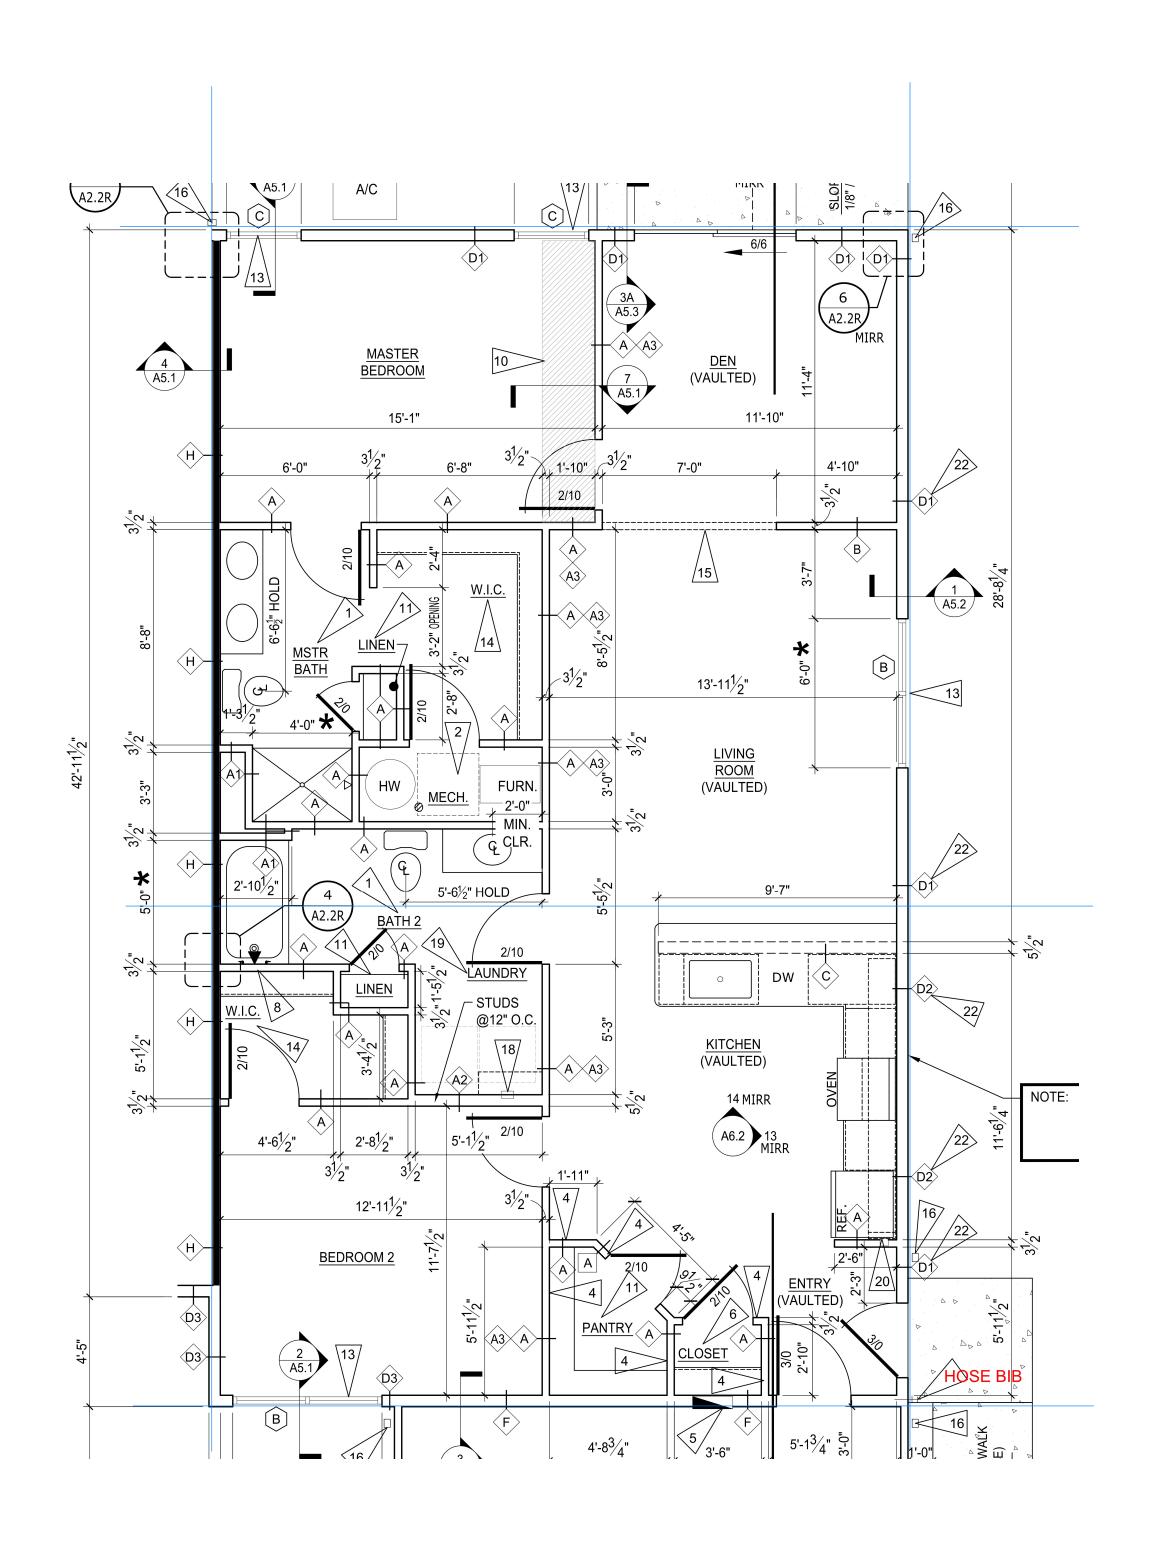

## **BUILDING A**

- 1 Capewood Left2 Forestwood Right
- 2 Forestwood Left
- 1 Meadowood Right

1.5" WATER TAP

**REVISIONS** 

BLDGS.; JULY 27, 2022 FLOOR PLANS

A2.23 54 OF 137

**GARAGE ON THIS SIDE OF BUILDING** 

**Meadowood Right WATER**