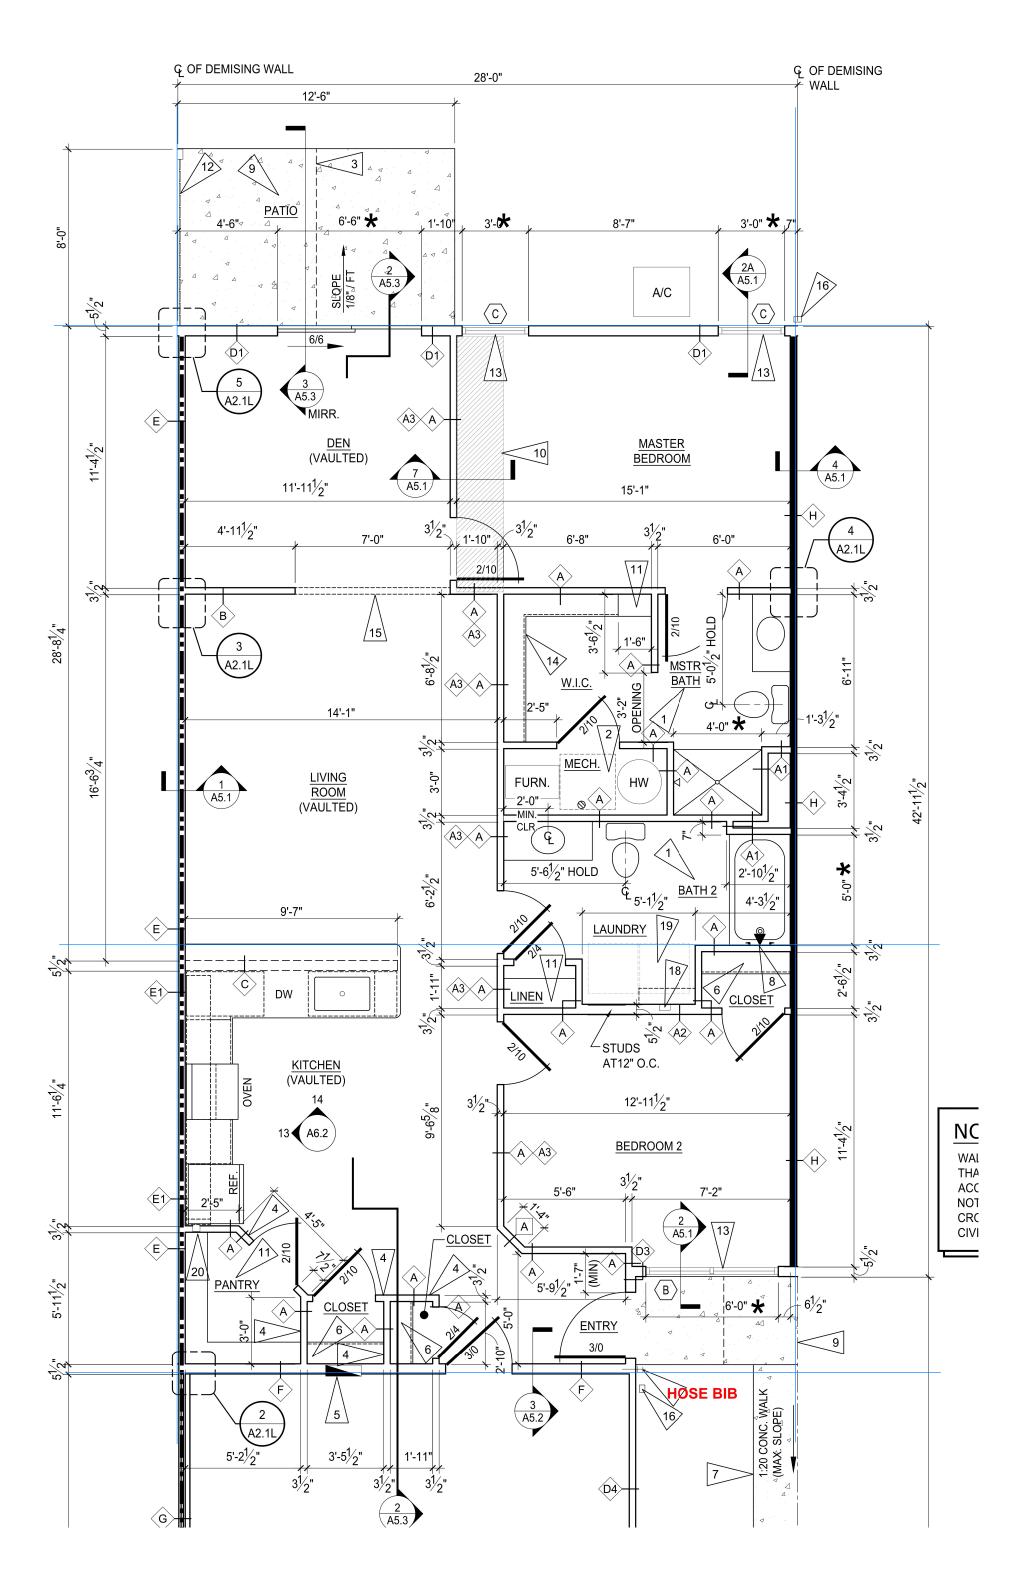

## **BUILDING A**

- 1 Capewood Left2 Forestwood Right
- 2 Forestwood Left
- 1 Meadowood Right

1.5" WATER TAP

**REVISIONS** 

BLDGS.; JULY 27, 2022 FLOOR PLANS

A2.23 54 OF 137

**GARAGE ON THIS SIDE OF BUILDING** 

**Capewood Left PVC** 

**GARAGE ON THIS SIDE OF BUILDING** 

**Capewood Left WATER** 

**NOTES:** 

MUST install tub boxes for tub and shower traps!! Wait until gravel prepped

**Forestwood Right PVC** 

**Forestwood Right WATER** 