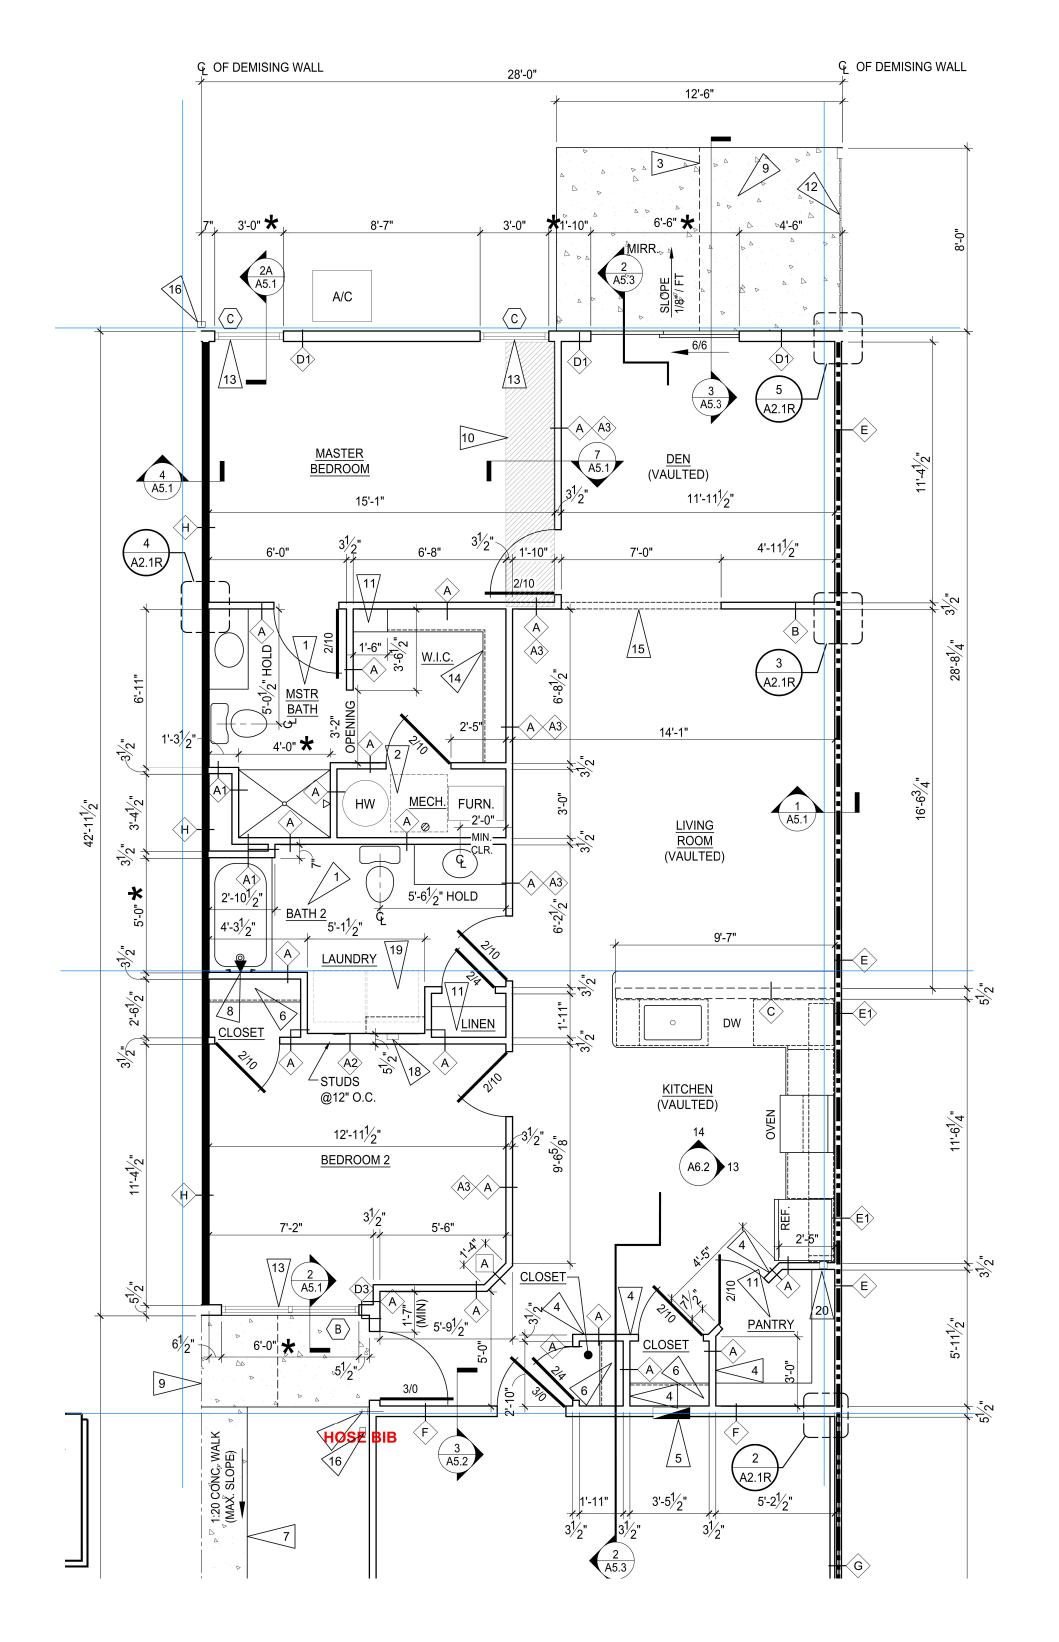

## **BUILDING A**

- 1 Capewood Left2 Forestwood Right
- 2 Forestwood Left
- 1 Meadowood Right

1.5" WATER TAP

**REVISIONS** 

BLDGS.; JULY 27, 2022 FLOOR PLANS

A2.23 54 OF 137

**GARAGE ON THIS SIDE OF BUILDING** 