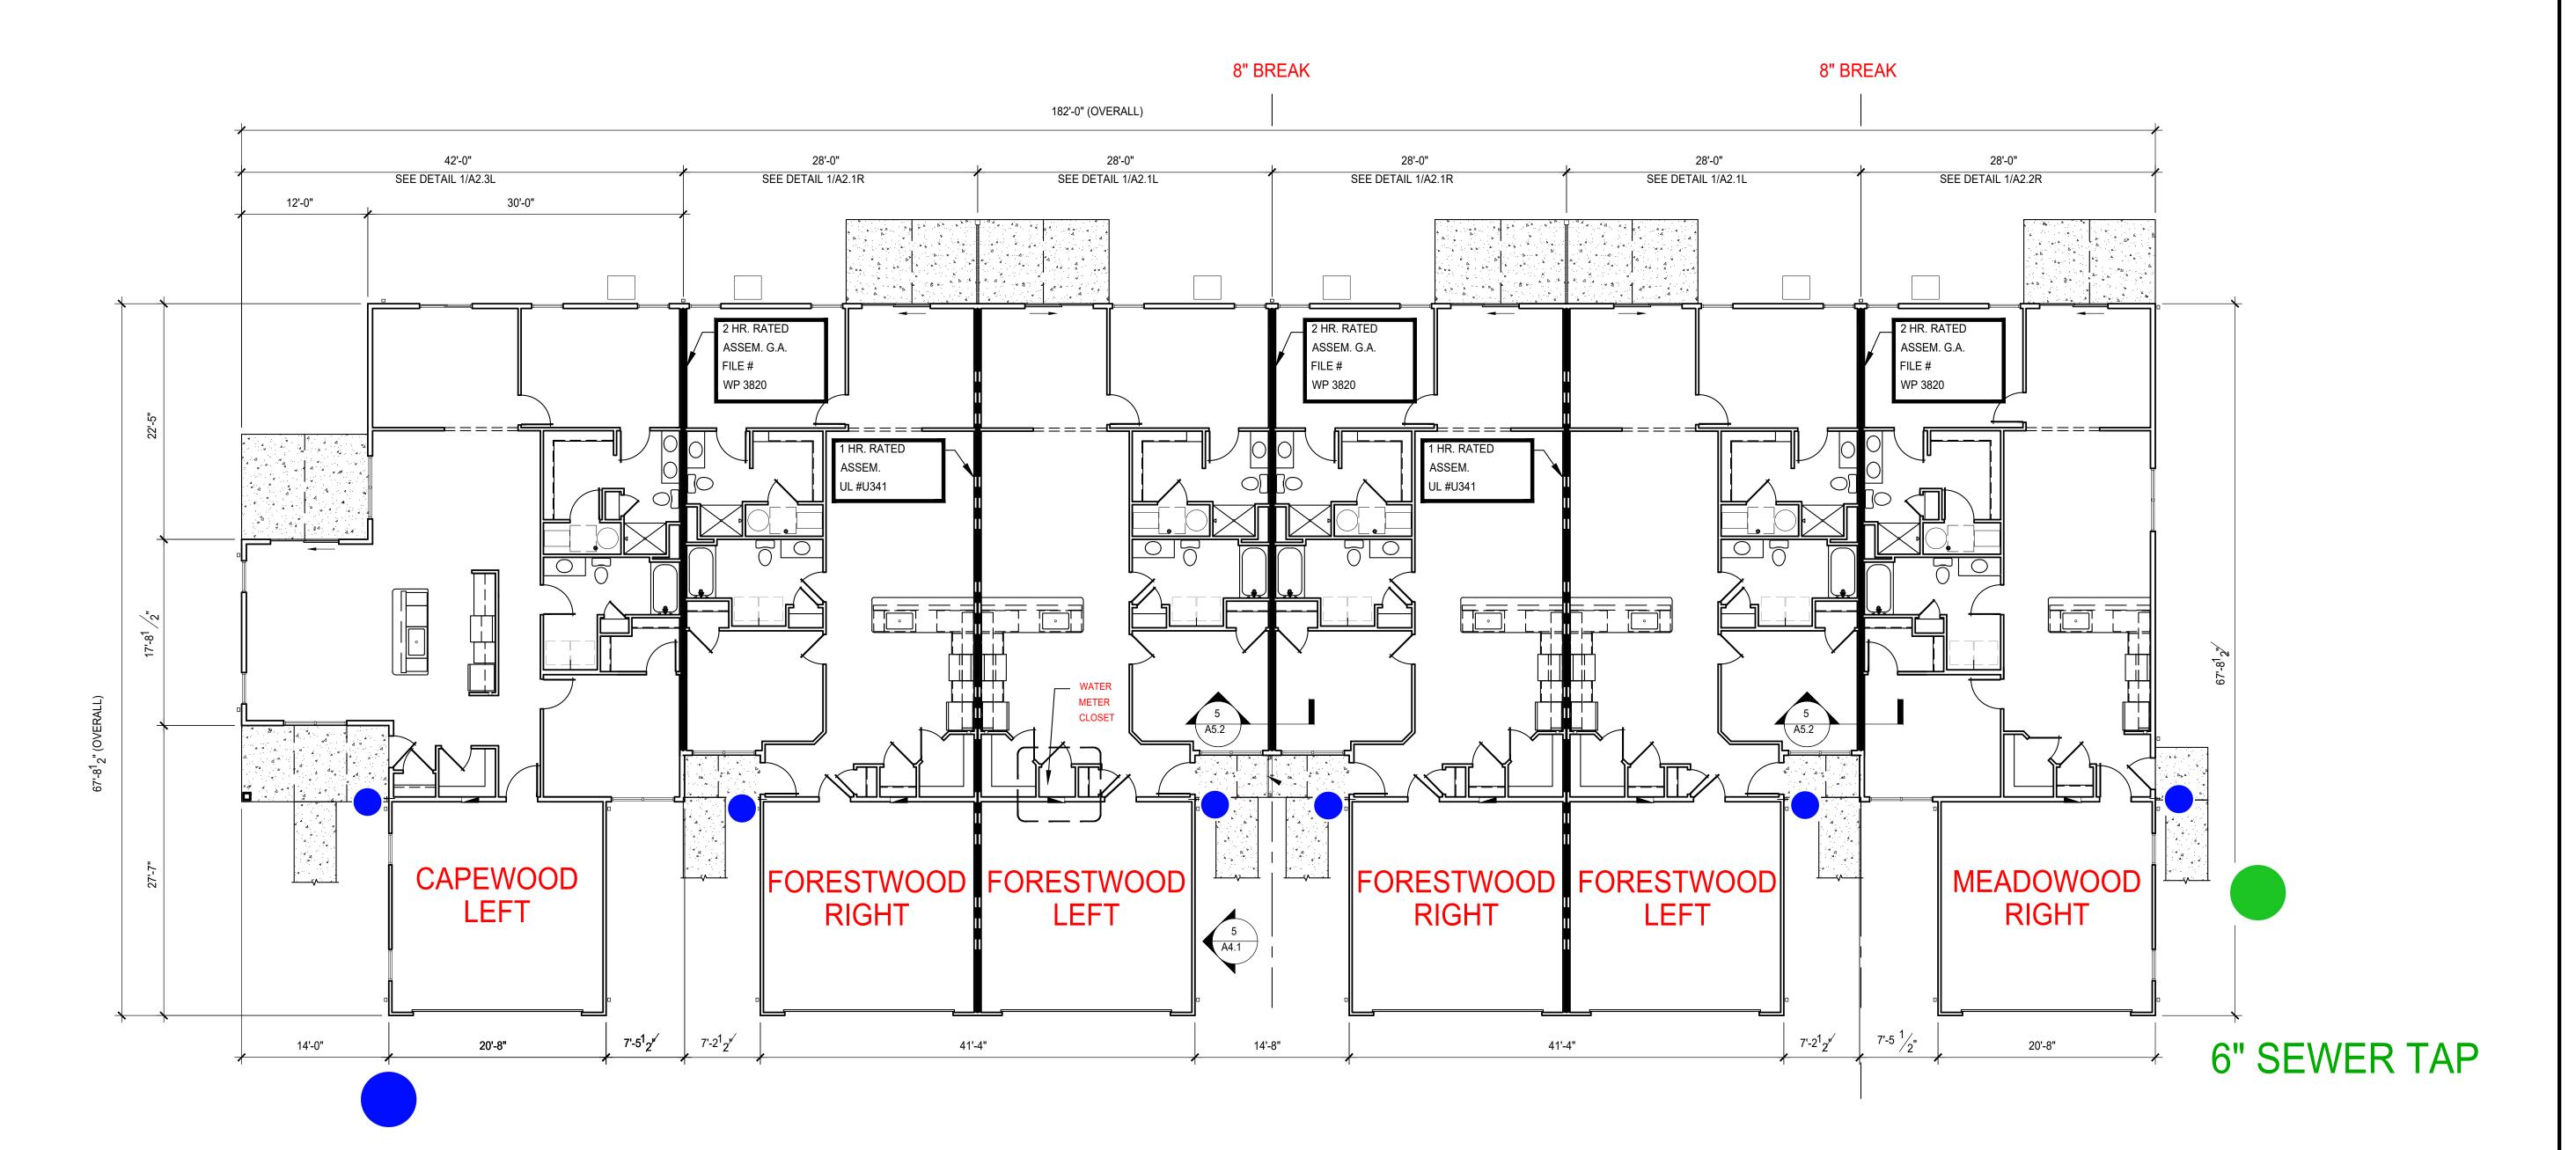

## **BUILDING A**

- 1 Capewood Left2 Forestwood Right
- 2 Forestwood Left
- 1 Meadowood Right

1.5" WATER TAP

**REVISIONS** 

BLDGS.; JULY 27, 2022 FLOOR PLANS

A2.23 54 OF 137

**GARAGE ON THIS SIDE OF BUILDING** 