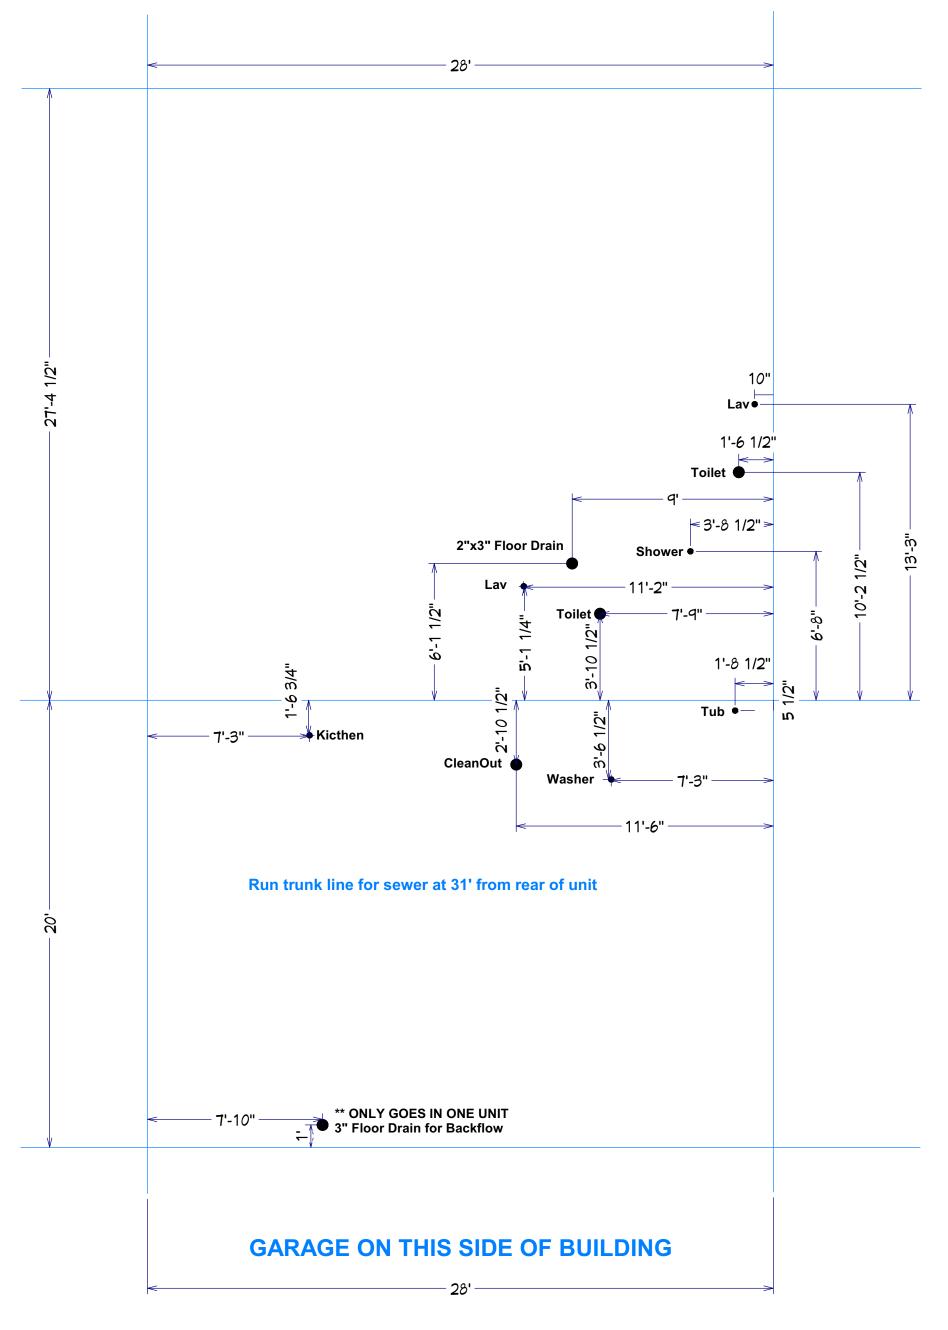

Redwood Miamisburg North Springboro Pike OH Pl Construction Site Plan



## **BUILDING A**

- 1 Capewood Left2 Forestwood Right
- 2 Forestwood Left
- 1 Meadowood Right



1.5" WATER TAP



**REVISIONS** 



BLDGS.; JULY 27, 2022 FLOOR PLANS

A2.23 54 OF 137



**GARAGE ON THIS SIDE OF BUILDING** 

**Capewood Left PVC** 



**GARAGE ON THIS SIDE OF BUILDING** 



**Capewood Left WATER** 



**NOTES:** 

MUST install tub boxes for tub and shower traps!! Wait until gravel prepped



**Forestwood Right PVC** 





**Forestwood Right WATER** 



**GARAGE ON THIS SIDE OF BUILDING** 

NOTES:

MUST install tub boxes for tub and shower traps!! Wait until gravel prepped



**Forestwood Left PVC** 



**GARAGE ON THIS SIDE OF BUILDING** 



**Forestwood Left WATER** 







**Meadowood Right WATER**