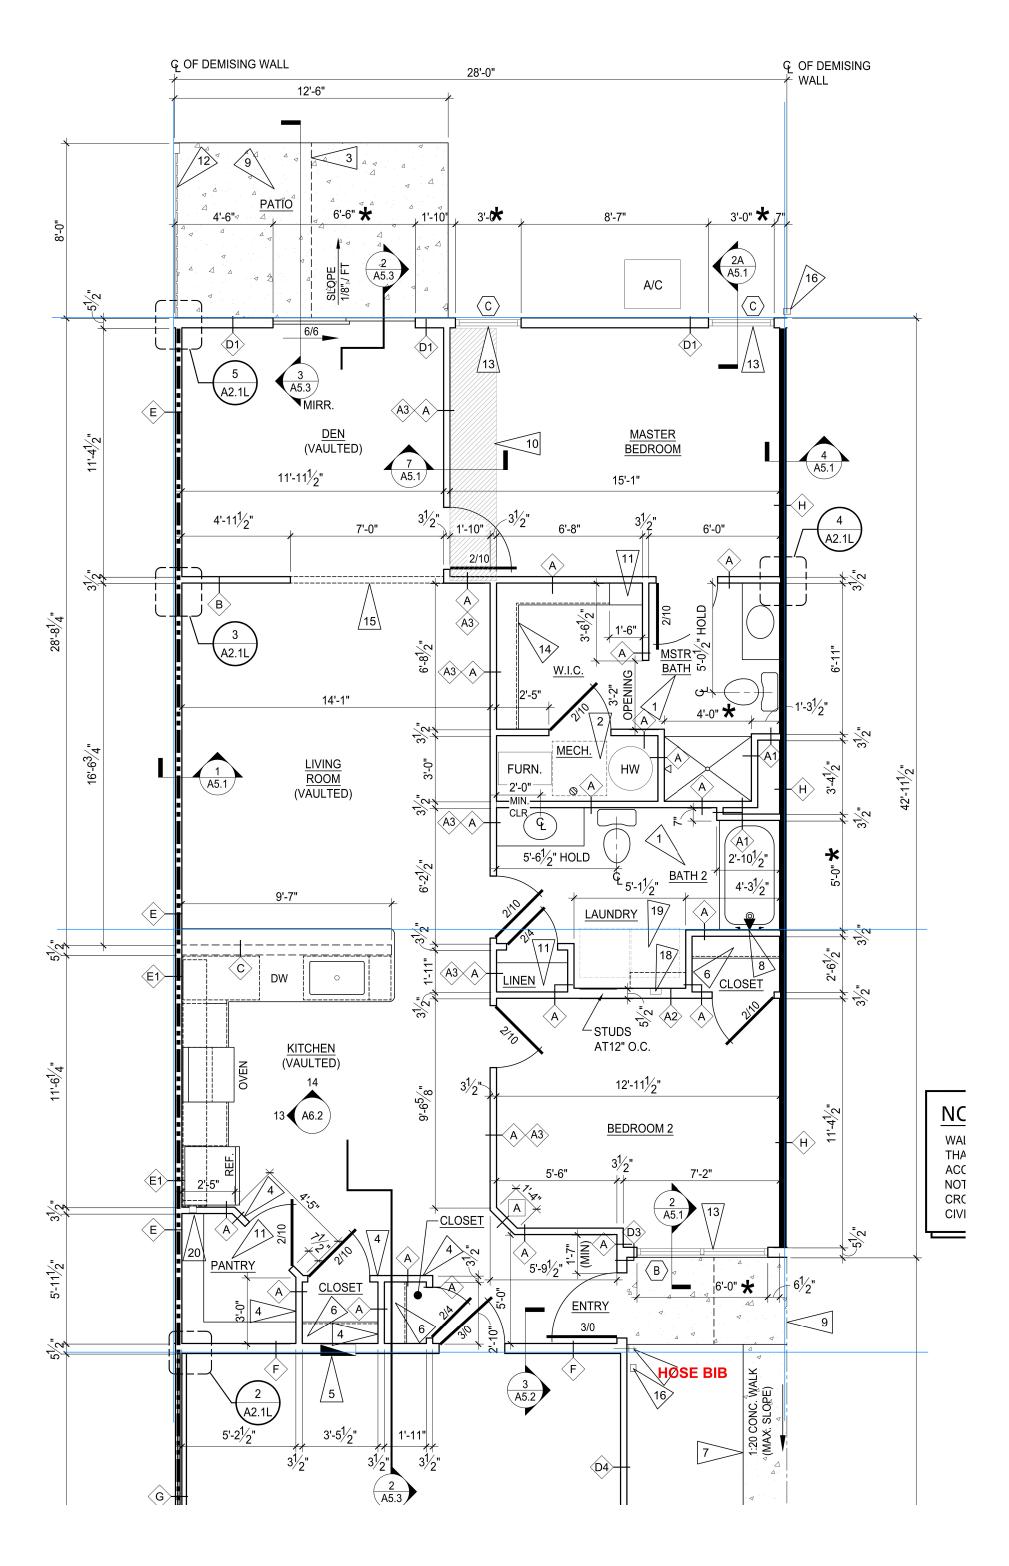

Redwood Miamisburg North Springboro Pike OH Pl Construction Site Plan

REVISIONS

phone 330.666
fax 330.666
fax 330.666
3660 Embassy Pa
3680 Embassy Pa
3680 Embassy Pa
ARSONS • GRAY Fairlawn, OH
ALT F.C.T.S. mpg-architects

JS - BLDGS.; C, I
DATE: JULY 27, 2022

ERALL FLOOR PLANS - E

PROJ RED/

A2.24
55 OF 137