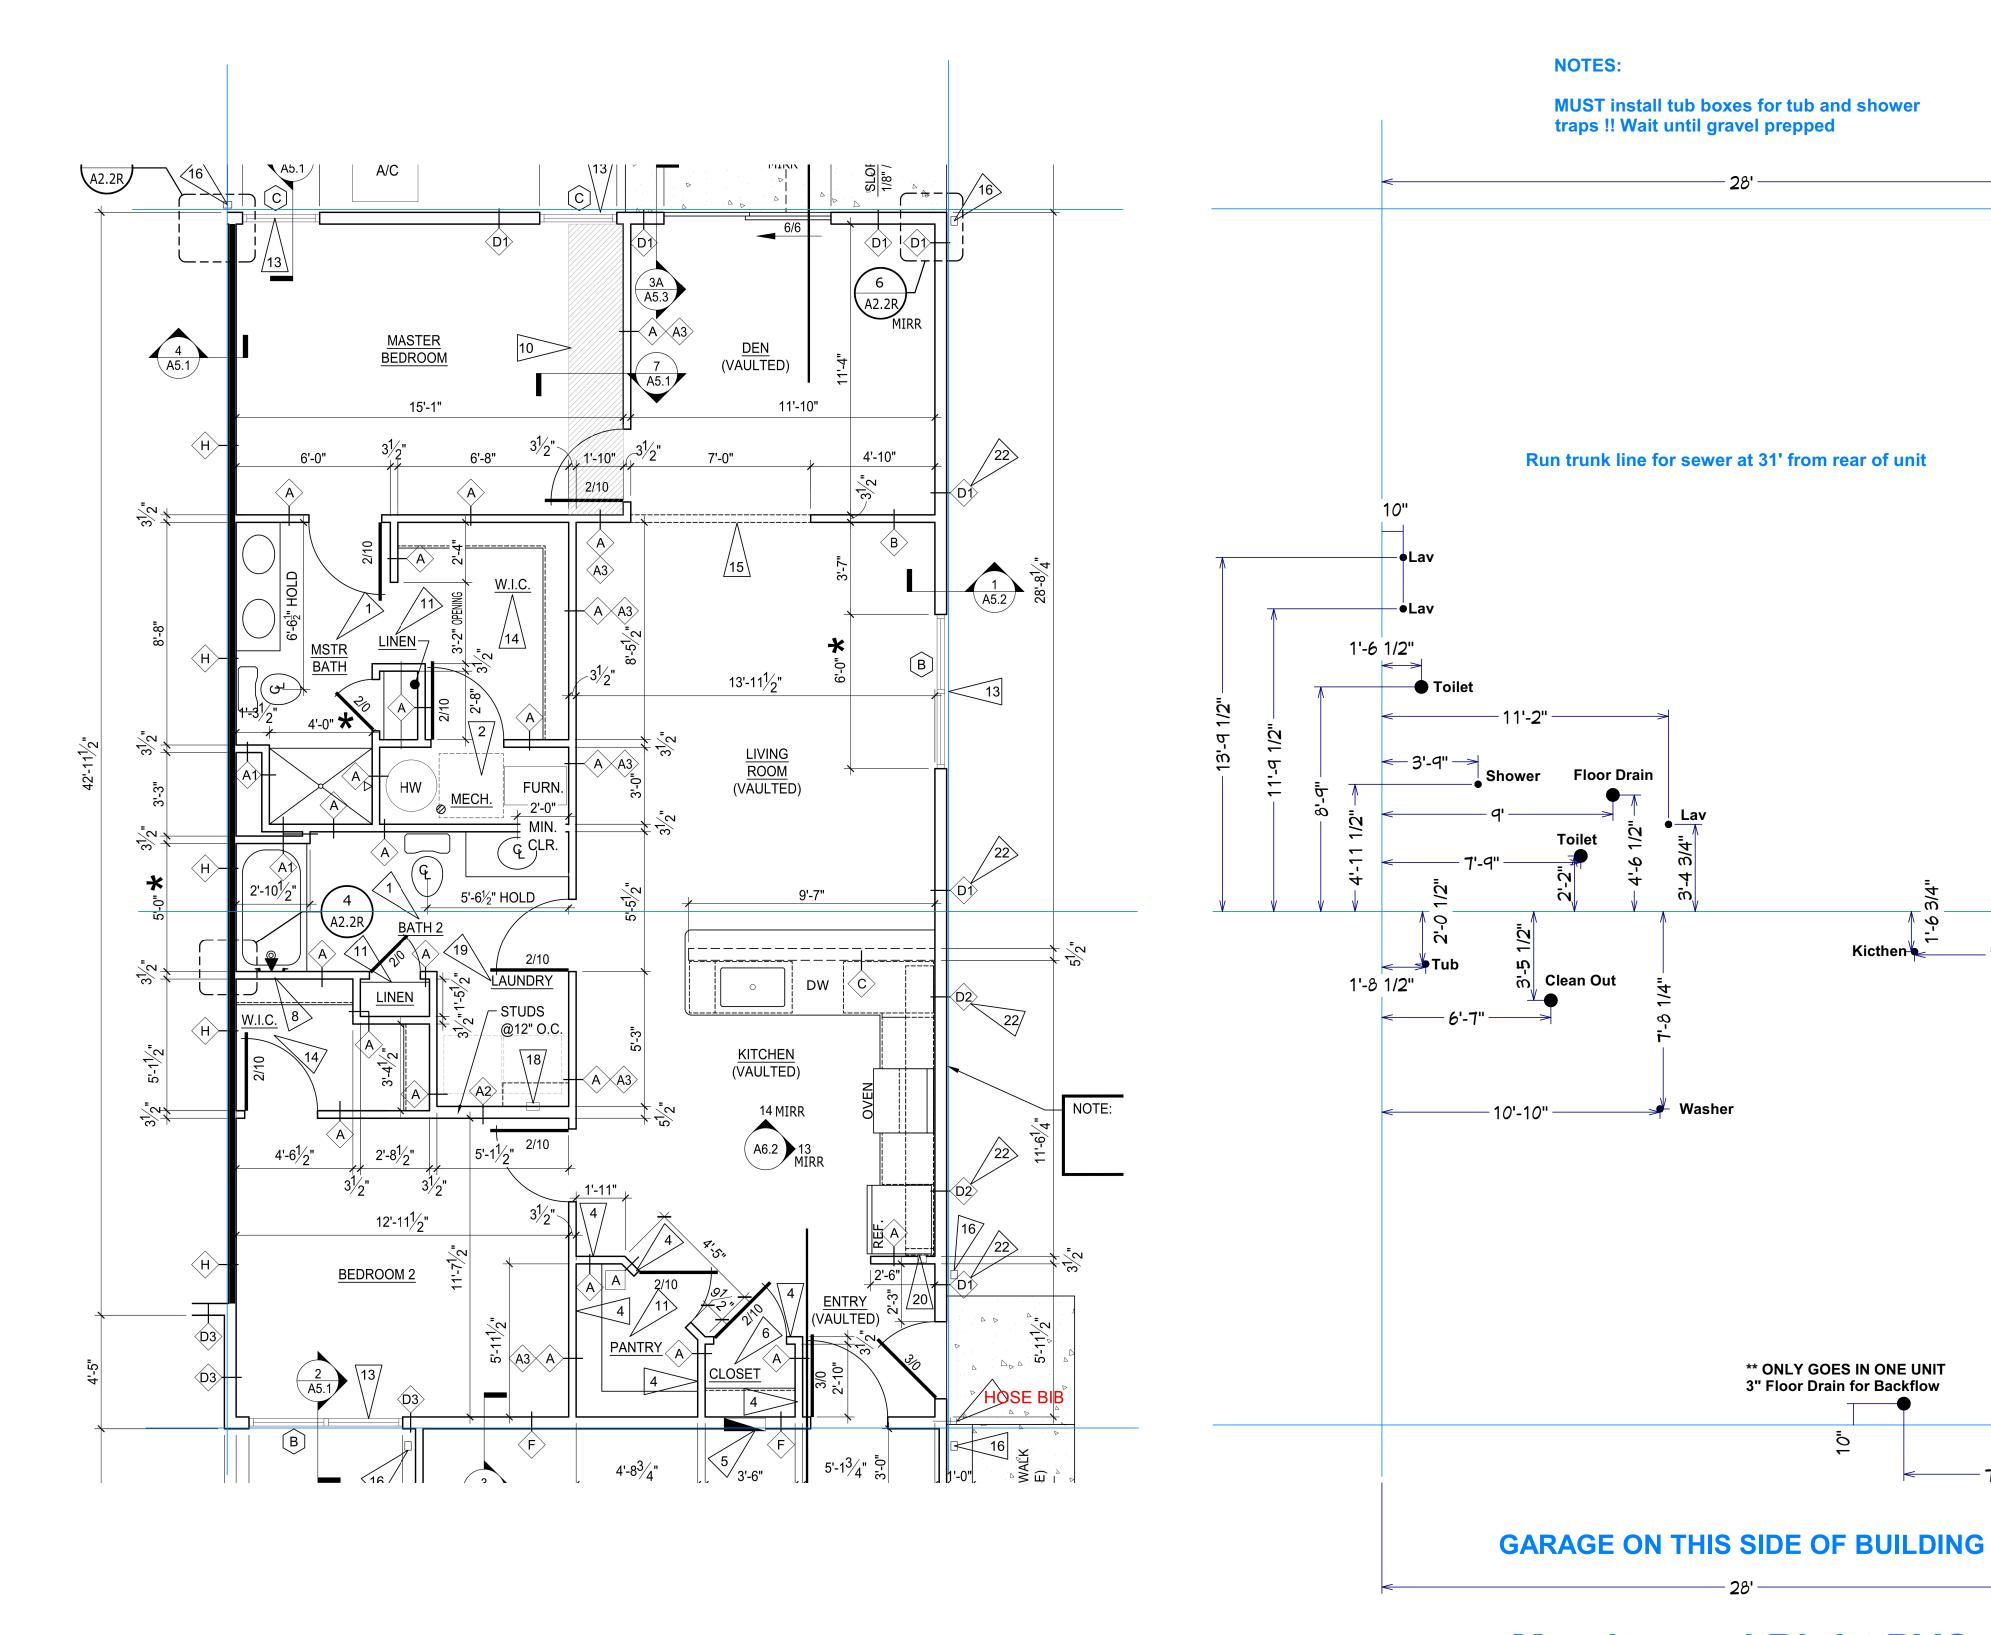

## NOTES: MUST install tub boxes for tub and shower traps!! Wait until gravel prepped 28' Run trunk line for sewer at 31' from rear of unit 10" Lave 11-6 1/2" Toilet 1-6 1/2" Toilet 5-7" Floor Drain Shower 1-3'-4"

Clean Out  $\bar{n}$ 

-10'-10"

Washer 👆

1'-8 1/2"

**GARAGE ON THIS SIDE OF BUILDING** 

**Kicthen** 

\*\* ONLY GOES IN ONE UNIT 3" Floor Drain for Backflow

**Meadowood Right WATER** 

**GARAGE ON THIS SIDE OF BUILDING** 

NOTES:

MUST install tub boxes for tub and shower traps!! Wait until gravel prepped

**Forestwood Left PVC**