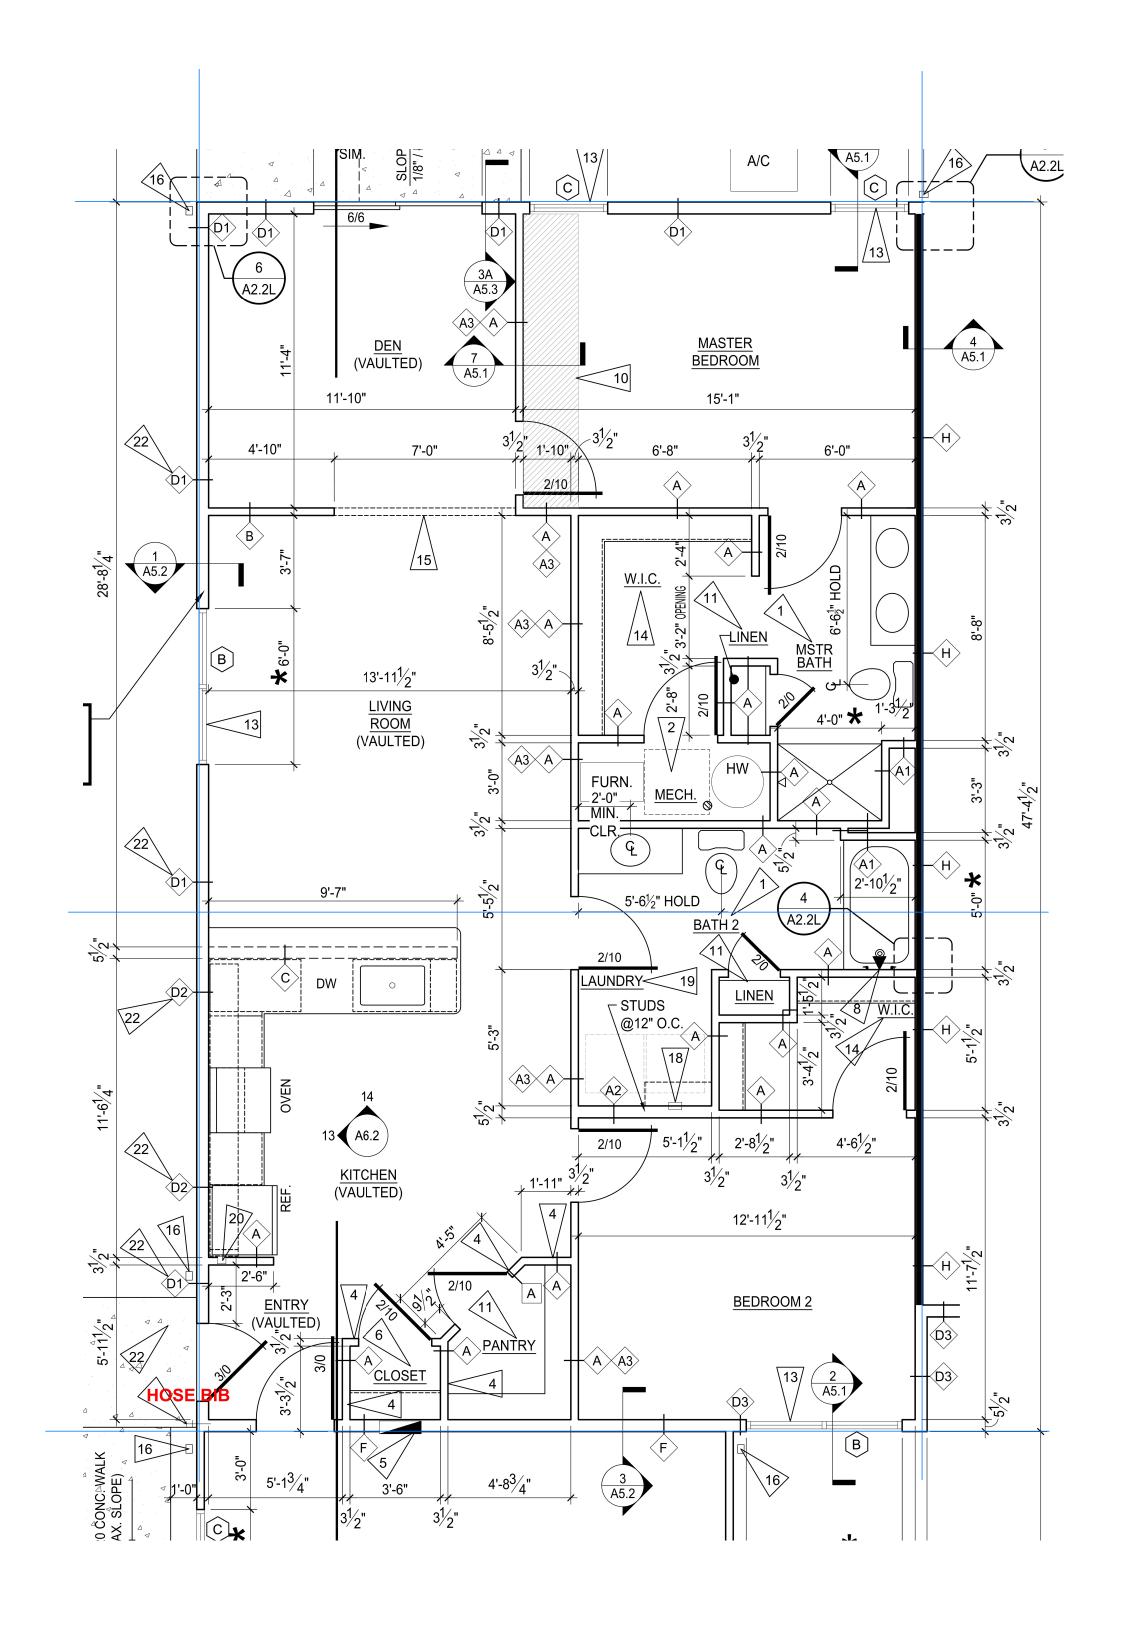

## NOTES: MUST install tub boxes for tub and shower traps!! Wait until gravel prepped 28' Run trunk line for sewer at 31' from rear of unit 10" Lave 11-6 1/2" Toilet 1-6 1/2" Toilet 5-7" Floor Drain Shower 1-3'-4"

Clean Out  $\bar{n}$ 

-10'-10"

Washer 👆

1'-8 1/2"

**GARAGE ON THIS SIDE OF BUILDING** 

**Kicthen** 

\*\* ONLY GOES IN ONE UNIT 3" Floor Drain for Backflow

**Meadowood Right WATER** 

**GARAGE ON THIS SIDE OF BUILDING** 

NOTES:

MUST install tub boxes for tub and shower traps!! Wait until gravel prepped

**Forestwood Left PVC**