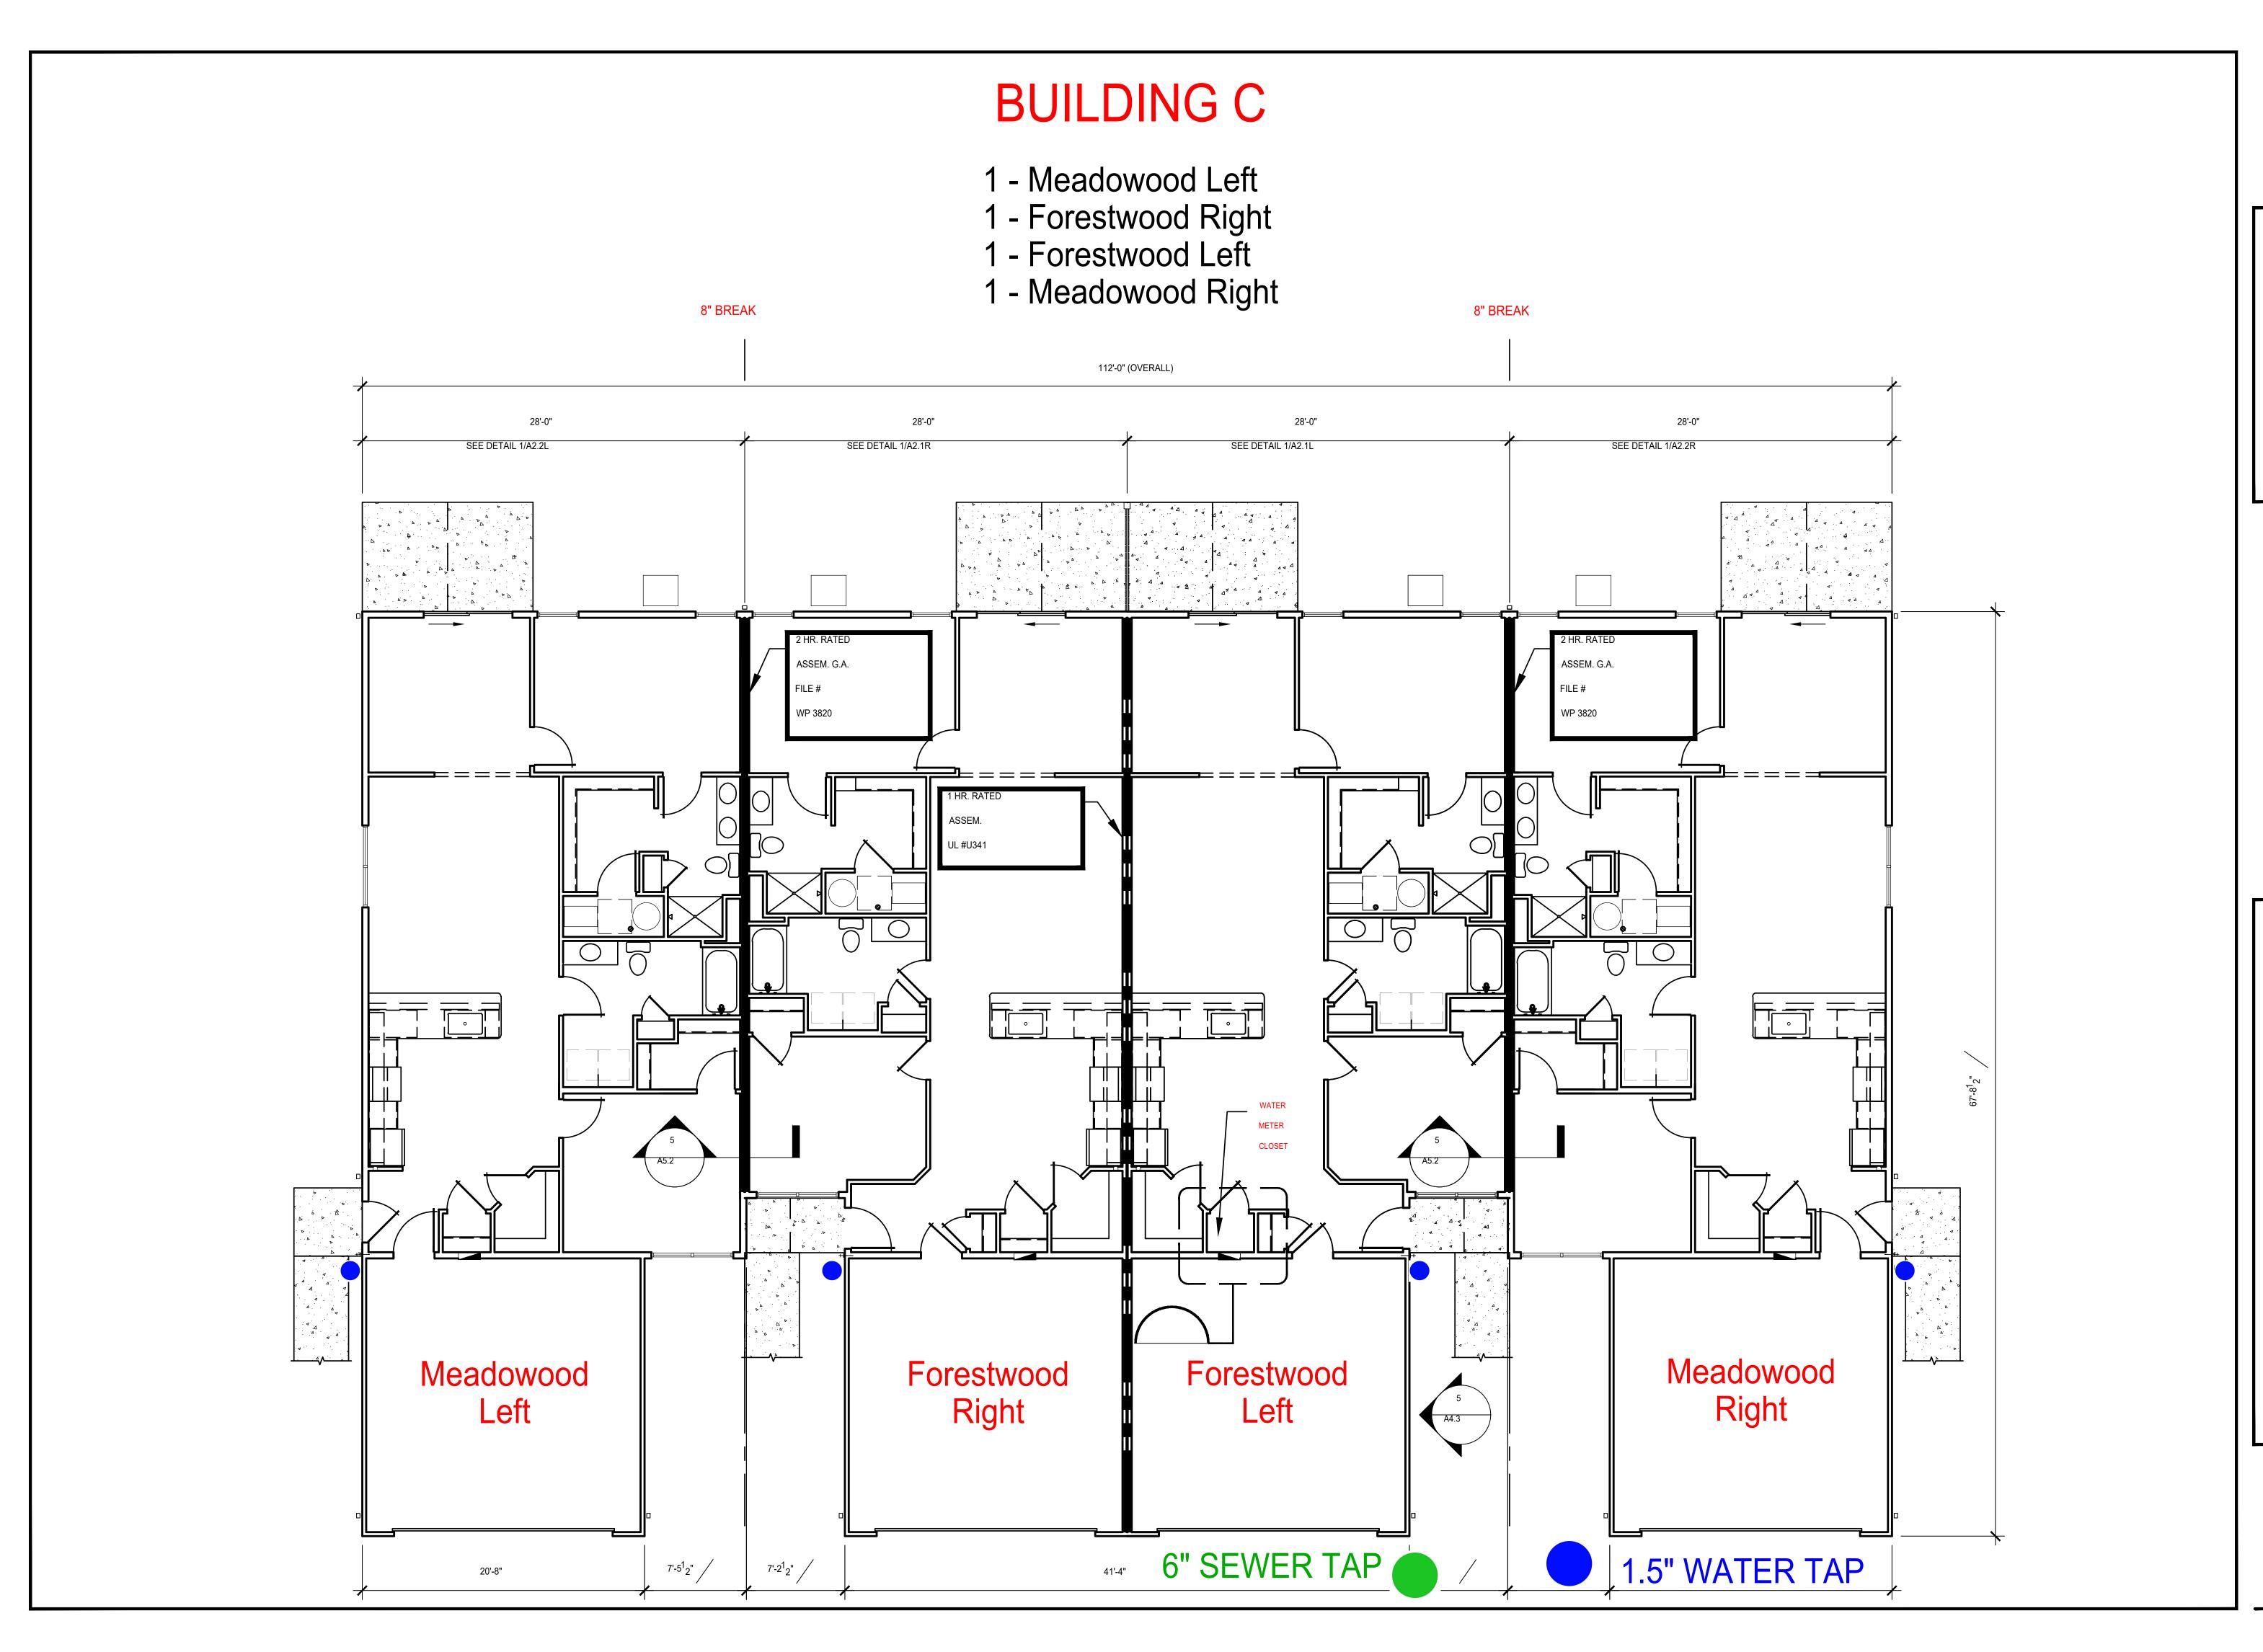

JS - BLDGS.; C, I
DATE: JULY 27, 2022

ERALL FLOOR PLANS - E

PROJ RED/

A2.24
55 OF 137