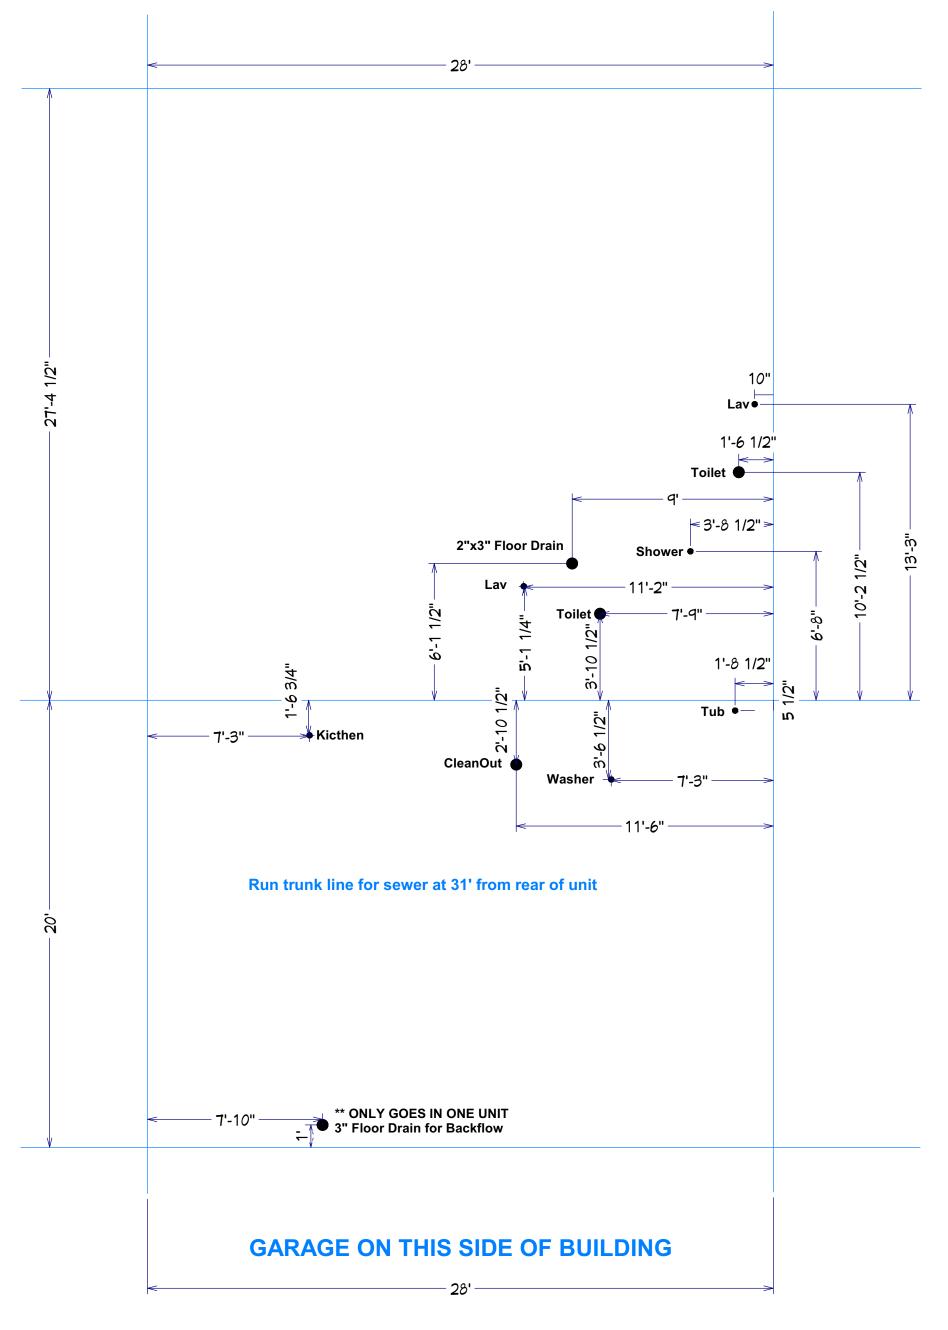

## NOTES: MUST install tub boxes for tub and shower traps!! Wait until gravel prepped 28' Run trunk line for sewer at 31' from rear of unit 10" Lave 11-6 1/2" Toilet 1-6 1/2" Toilet 5-7" Floor Drain Shower 1-3'-4"

Clean Out  $\bar{n}$ 

-10'-10"

Washer 👆

1'-8 1/2"

**GARAGE ON THIS SIDE OF BUILDING** 

**Kicthen** 

\*\* ONLY GOES IN ONE UNIT 3" Floor Drain for Backflow

**Meadowood Right WATER** 

**GARAGE ON THIS SIDE OF BUILDING** 

NOTES:

MUST install tub boxes for tub and shower traps!! Wait until gravel prepped

**Forestwood Left PVC**