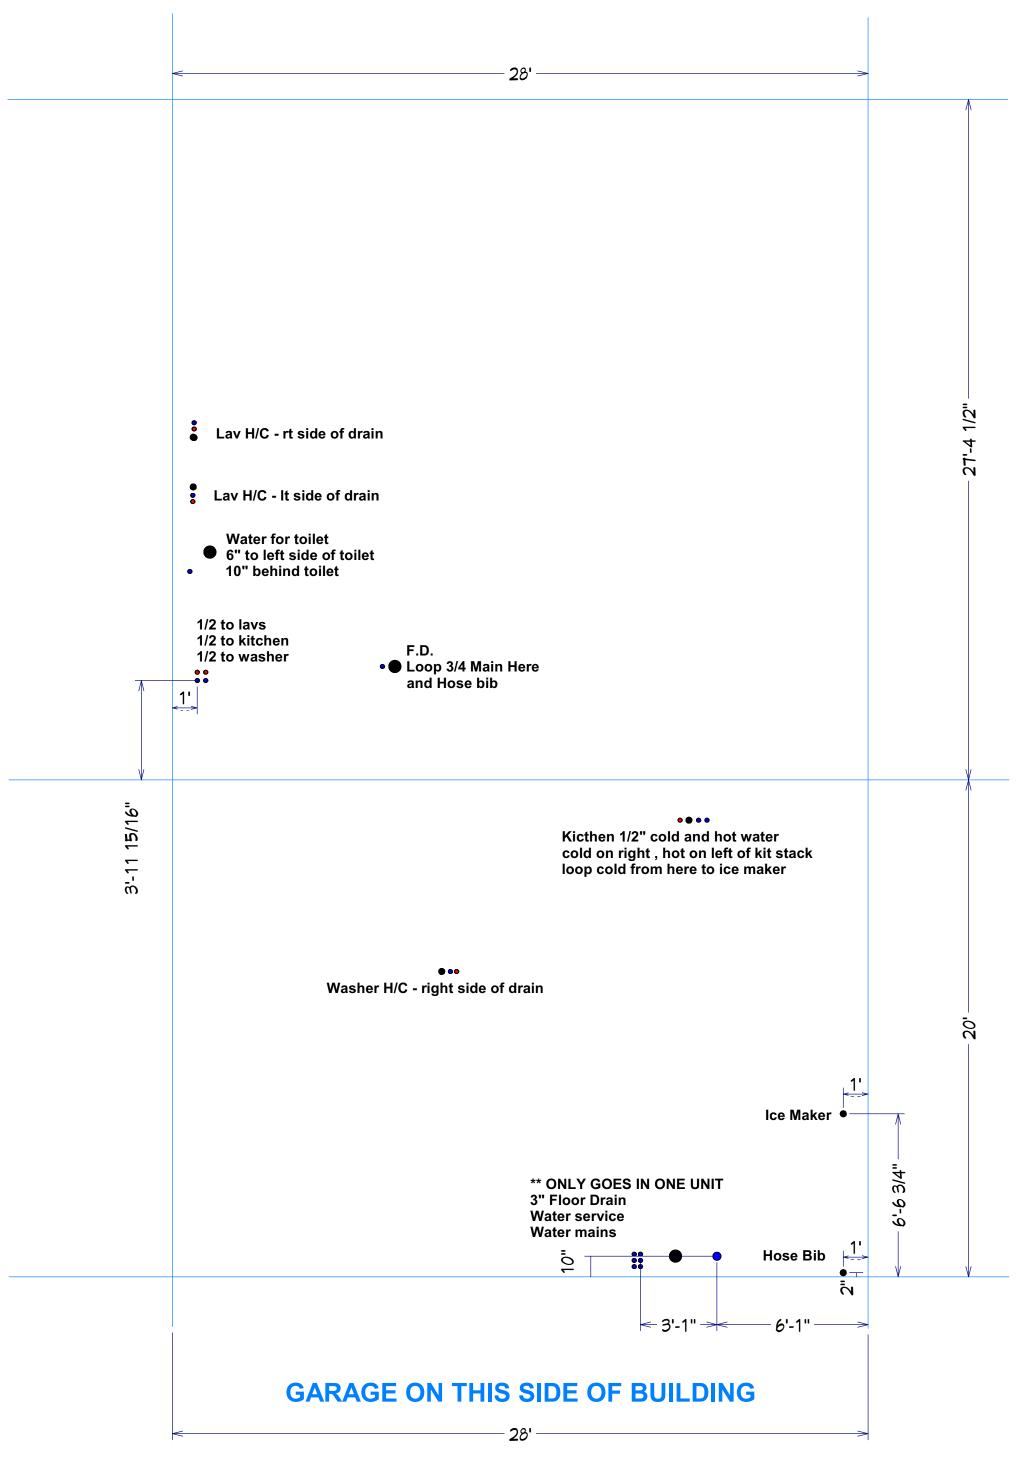

Clean Out  $\bar{n}$ 

-10'-10"

Washer 👆

1'-8 1/2"

**GARAGE ON THIS SIDE OF BUILDING** 

**Kicthen** 

\*\* ONLY GOES IN ONE UNIT 3" Floor Drain for Backflow

**Meadowood Right WATER** 

**GARAGE ON THIS SIDE OF BUILDING** 

NOTES:

MUST install tub boxes for tub and shower traps!! Wait until gravel prepped

**Forestwood Left PVC**