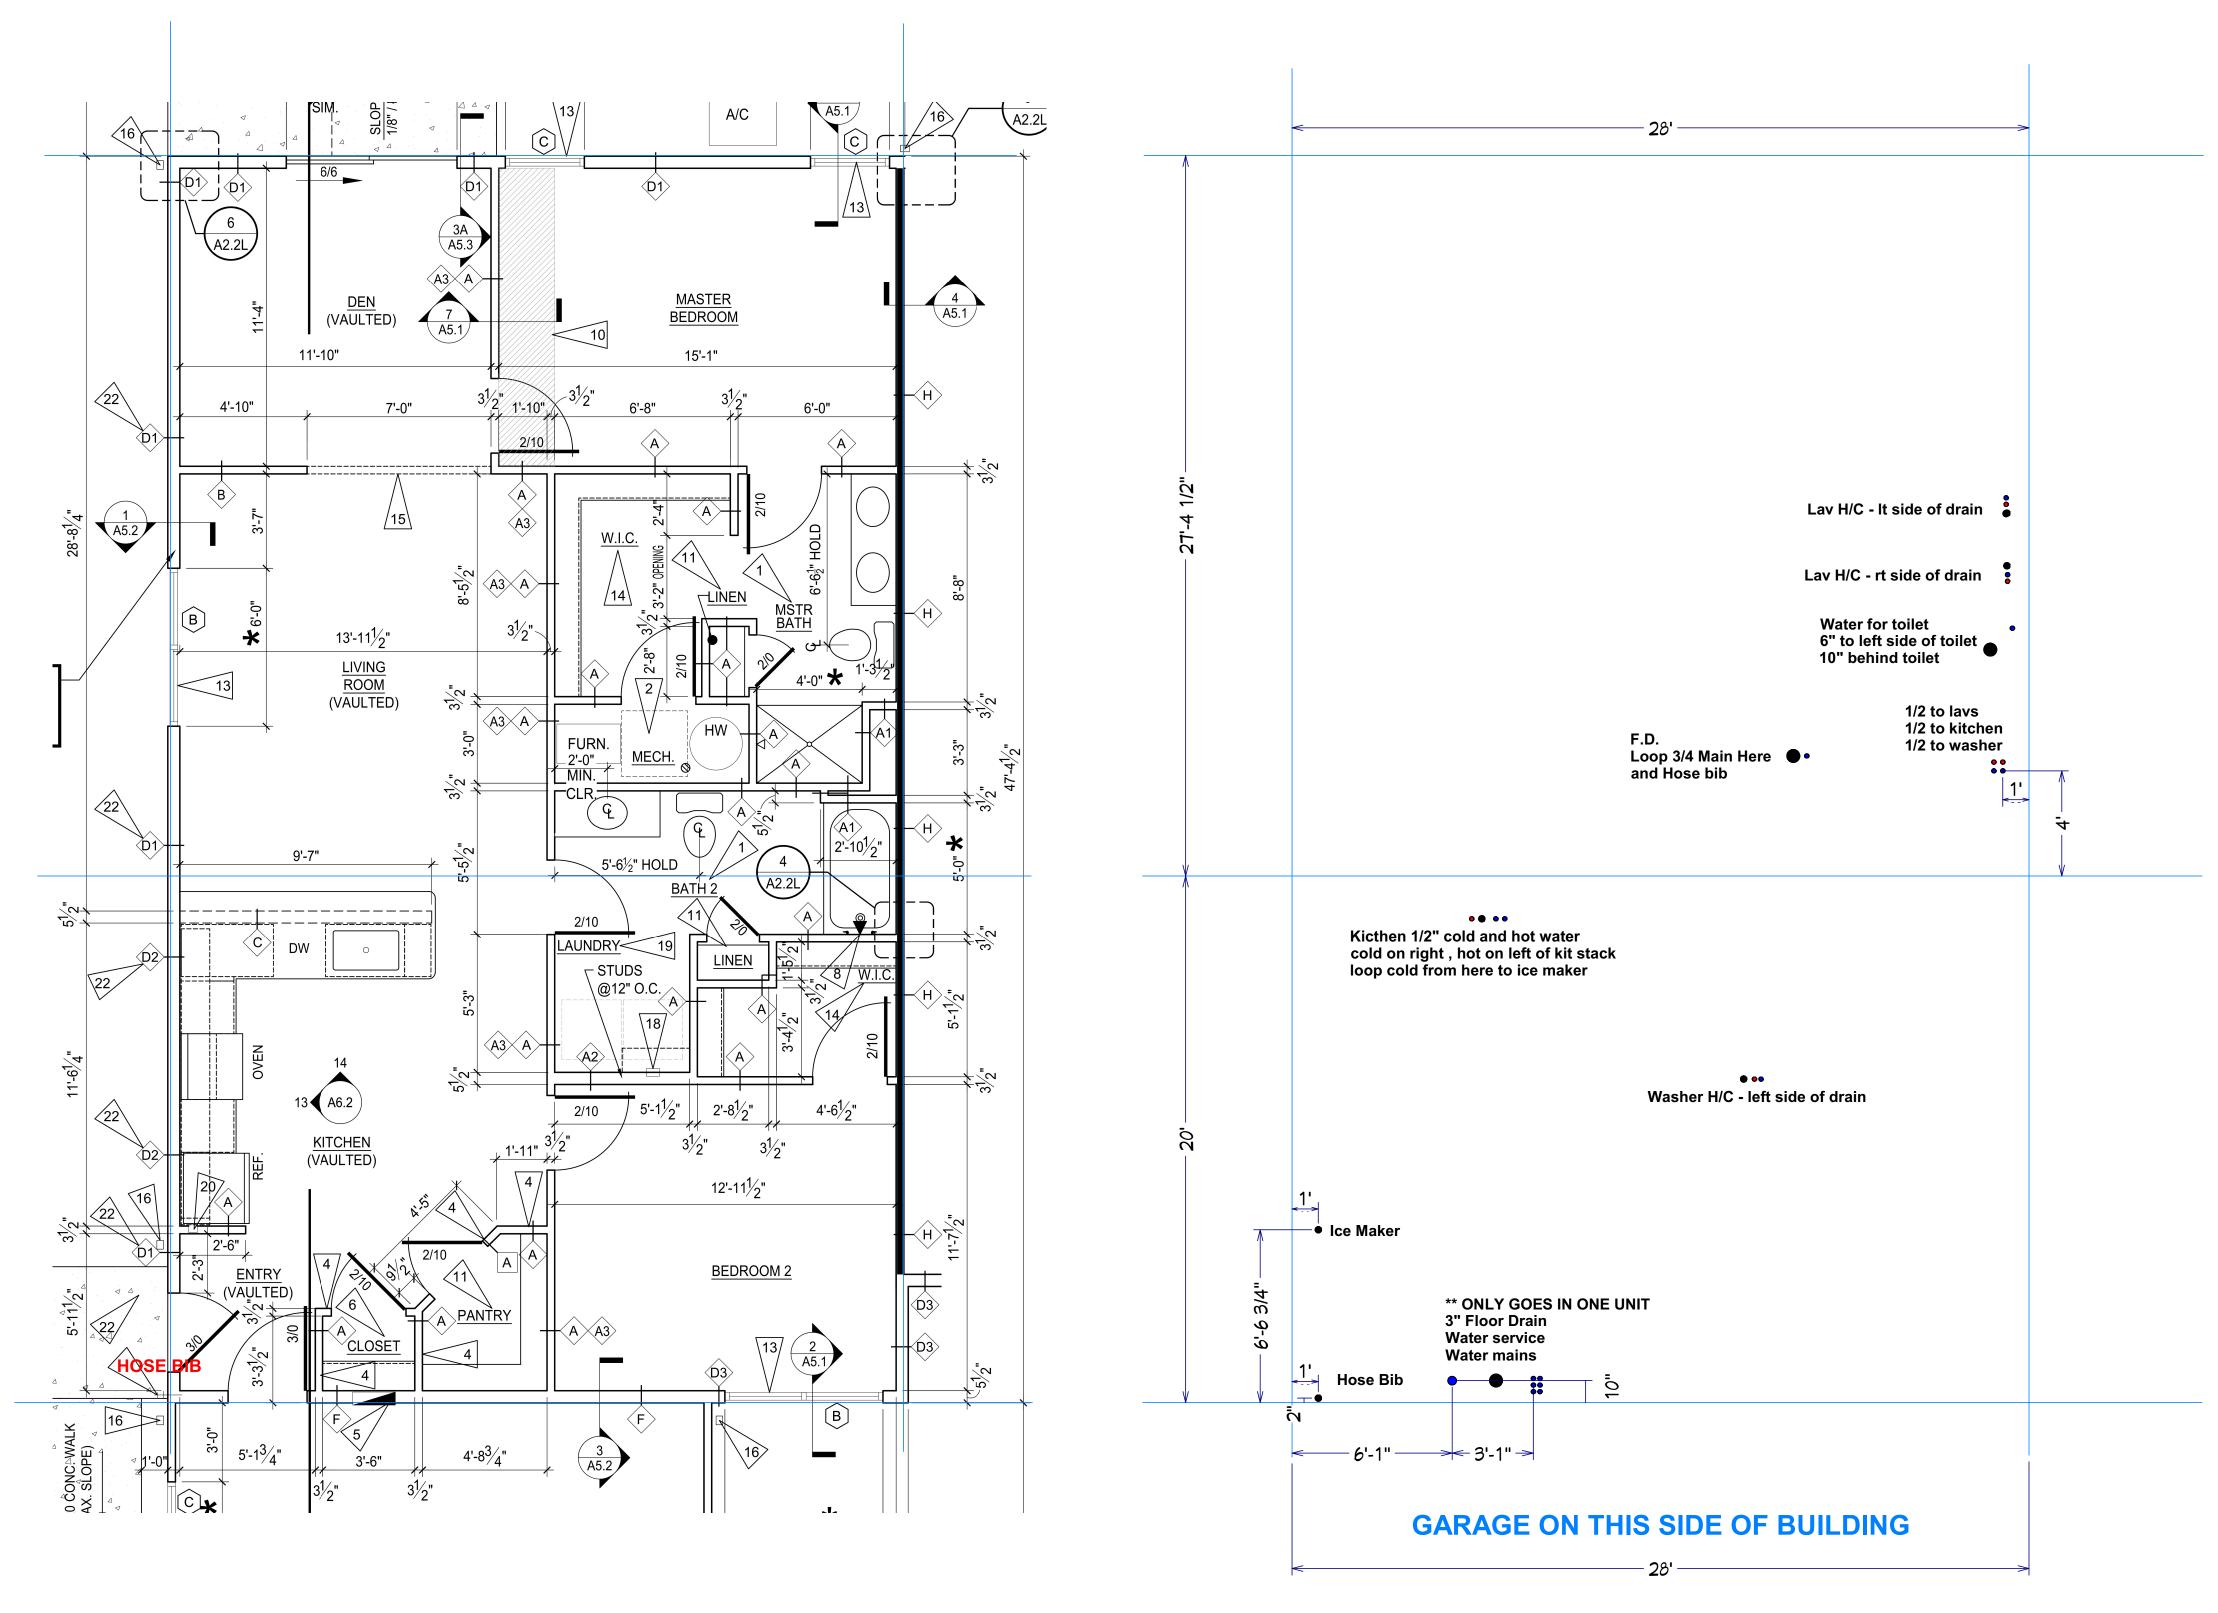

**Capewood Right WATER** 

**NOTES:** 

MUST install tub boxes for tub and shower traps!! Wait until gravel prepped

**Forestwood Right PVC** 

**Forestwood Right WATER** 

**GARAGE ON THIS SIDE OF BUILDING** 

NOTES:

MUST install tub boxes for tub and shower traps!! Wait until gravel prepped

**Forestwood Left PVC** 

**GARAGE ON THIS SIDE OF BUILDING** 

**Forestwood Left WATER** 

**Meadowood Left PVC** 

**GARAGE ON THIS SIDE OF BUILDING** 