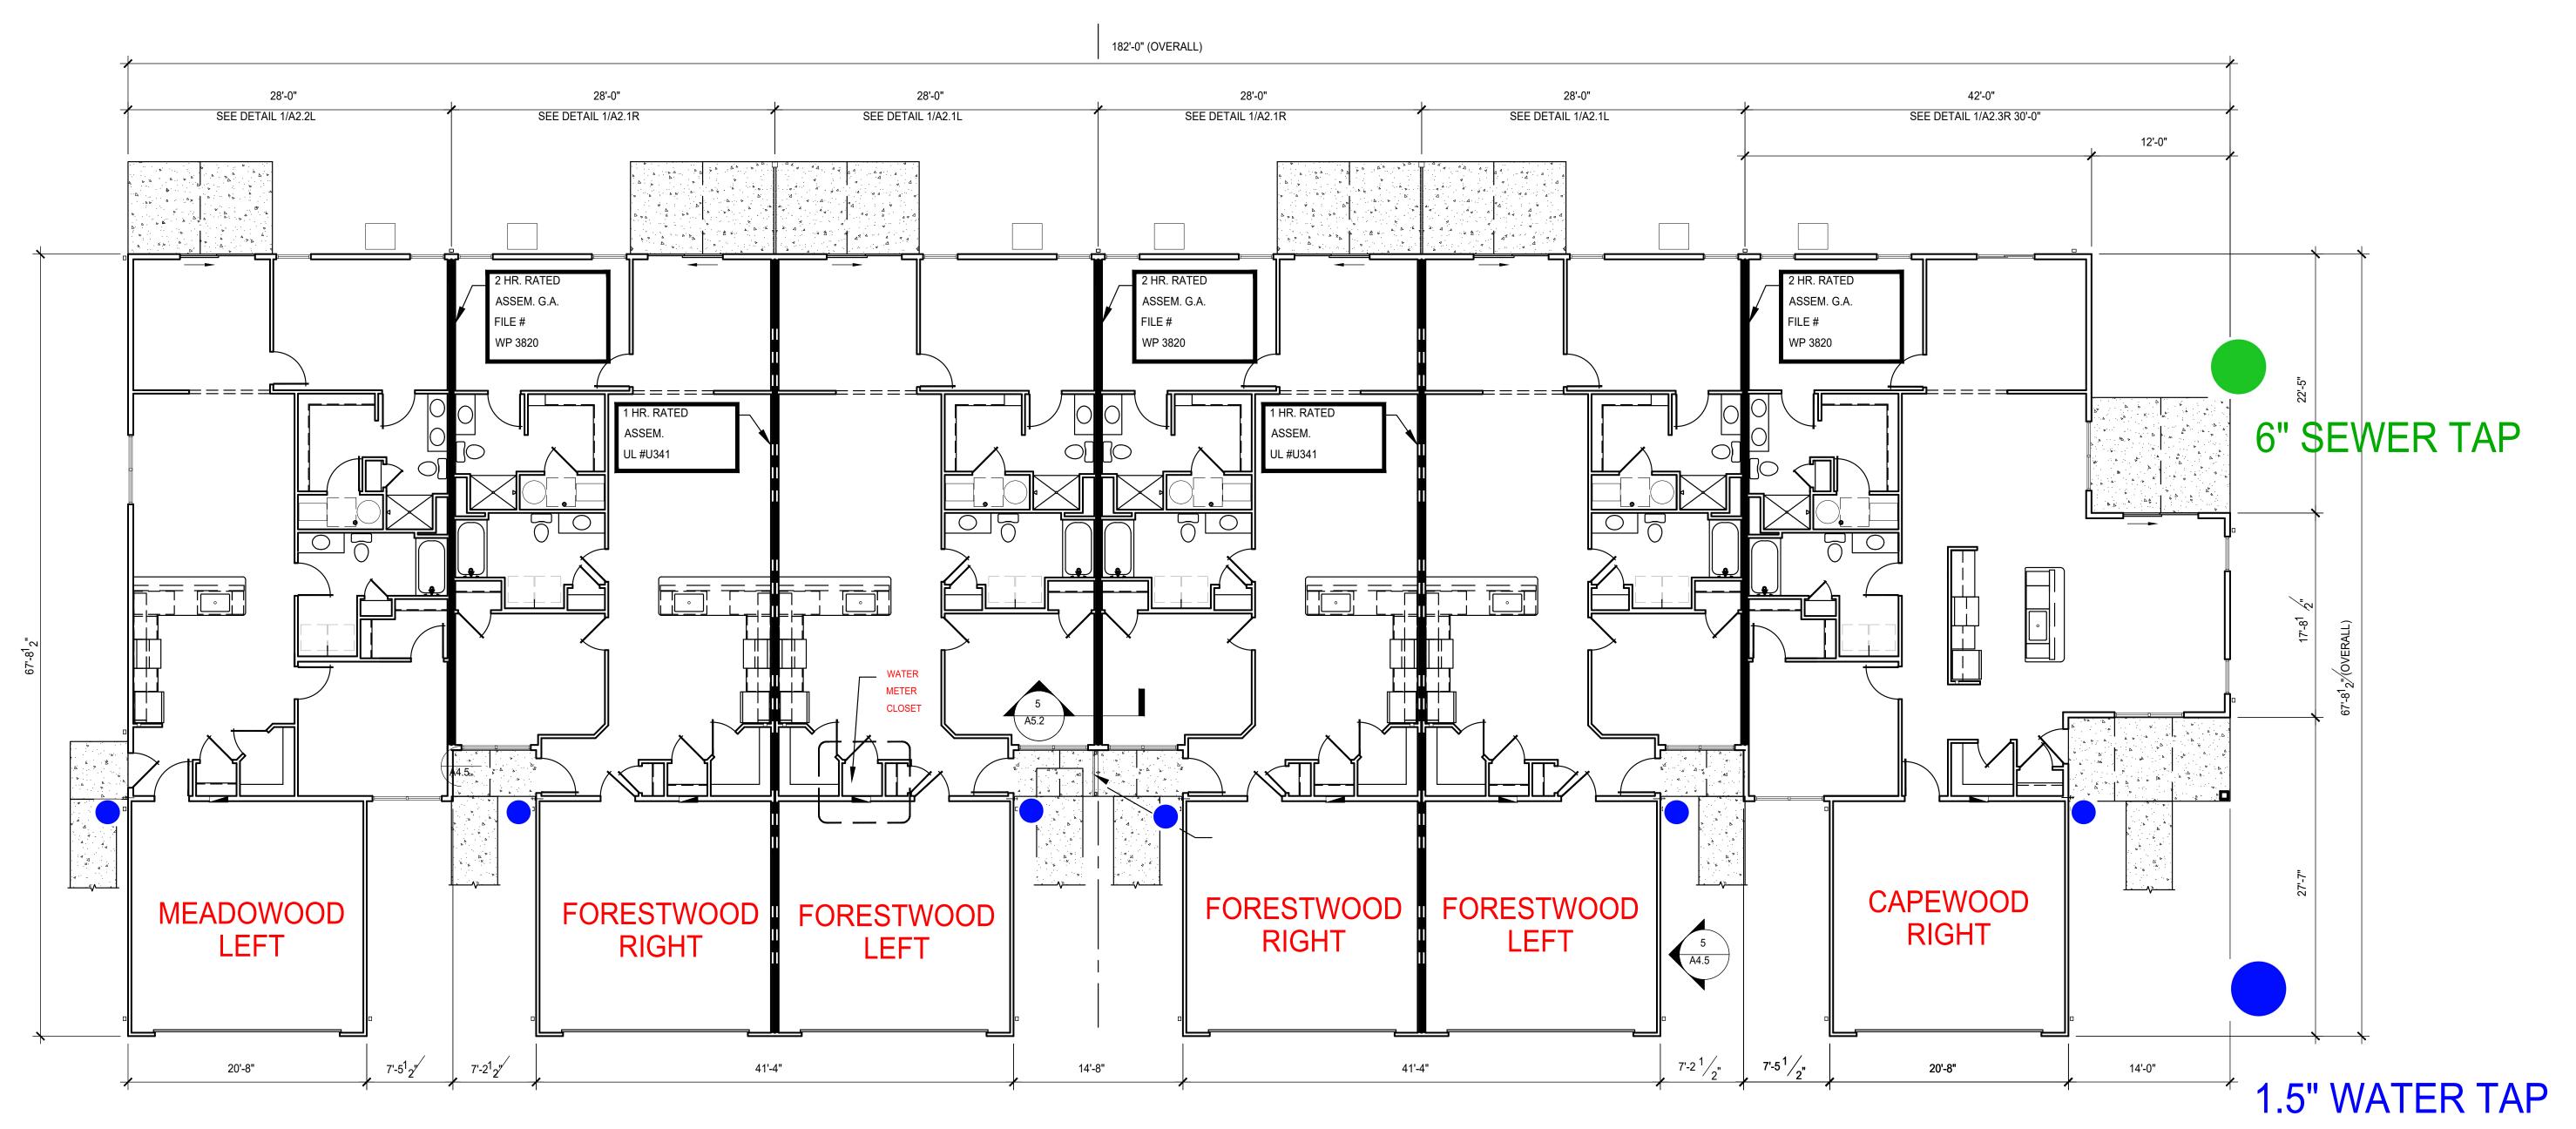

## **BUILDING E**

- 1 Capewood Right2 Forestwood Right2 Forestwood Left
- 1 Meadowood Left

**REVISIONS** 

A2.25 56 OF 137

NOTES:

MUST install tub boxes for tub and shower traps!! Wait until gravel prepped

**Capewood Right PVC** 

**Capewood Right WATER** 

**NOTES:** 

MUST install tub boxes for tub and shower traps!! Wait until gravel prepped

**Forestwood Right PVC** 

**Forestwood Right WATER** 

**GARAGE ON THIS SIDE OF BUILDING** 

NOTES:

MUST install tub boxes for tub and shower traps!! Wait until gravel prepped

**Forestwood Left PVC** 

**GARAGE ON THIS SIDE OF BUILDING** 

**Forestwood Left WATER** 

**Meadowood Left PVC** 

**GARAGE ON THIS SIDE OF BUILDING** 