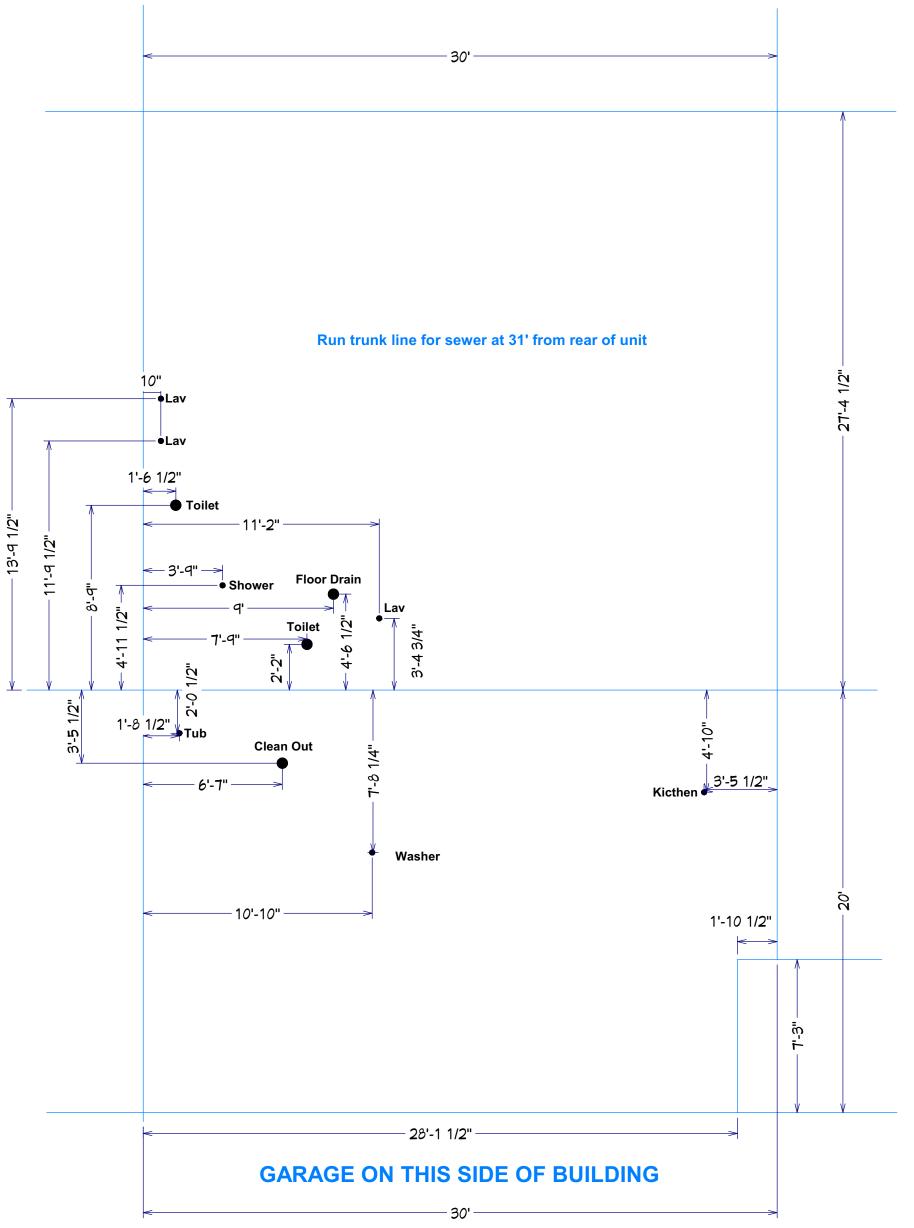

## **NOTES: MUST** install tub boxes for tub and shower traps !! Wait until gravel prepped - 28' Run trunk line for sewer at 31' from rear of unit Lav∳ Lav • 1'-6 1/2" Toilet - 11'-2" Floor Drain **Kicthen** Clean Out $\bar{n}$ 1'-8 1/2" Washer 👆 -10'-10" \*\* ONLY GOES IN ONE UNIT 3" Floor Drain for Backflow