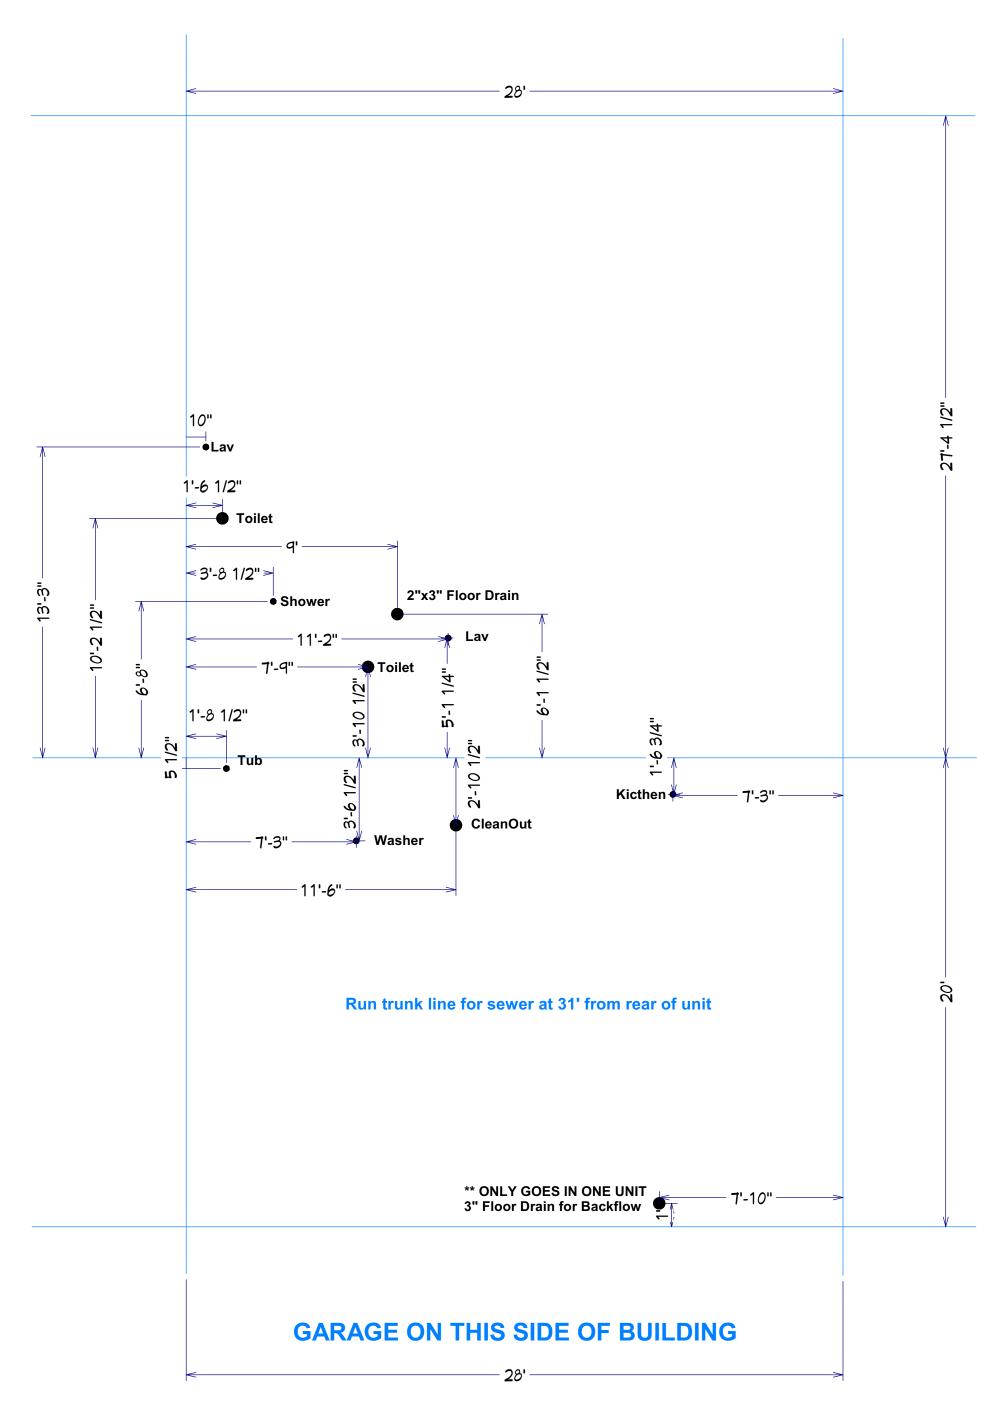

## **BUILDING E**

- 1 Capewood Right2 Forestwood Right2 Forestwood Left
- 1 Meadowood Left

**REVISIONS** 

A2.25 56 OF 137

NOTES:

MUST install tub boxes for tub and shower traps!! Wait until gravel prepped

**Capewood Right PVC** 

**Capewood Right WATER** 

**NOTES:** 

MUST install tub boxes for tub and shower traps!! Wait until gravel prepped

**Forestwood Right PVC** 

**Forestwood Right WATER** 

**GARAGE ON THIS SIDE OF BUILDING** 

NOTES:

## **NOTES: MUST** install tub boxes for tub and shower traps !! Wait until gravel prepped - 28' Run trunk line for sewer at 31' from rear of unit Lav∳ Lav • 1'-6 1/2" Toilet - 11'-2" Floor Drain **Kicthen** Clean Out $\bar{n}$ 1'-8 1/2" Washer 👆 -10'-10" \*\* ONLY GOES IN ONE UNIT 3" Floor Drain for Backflow