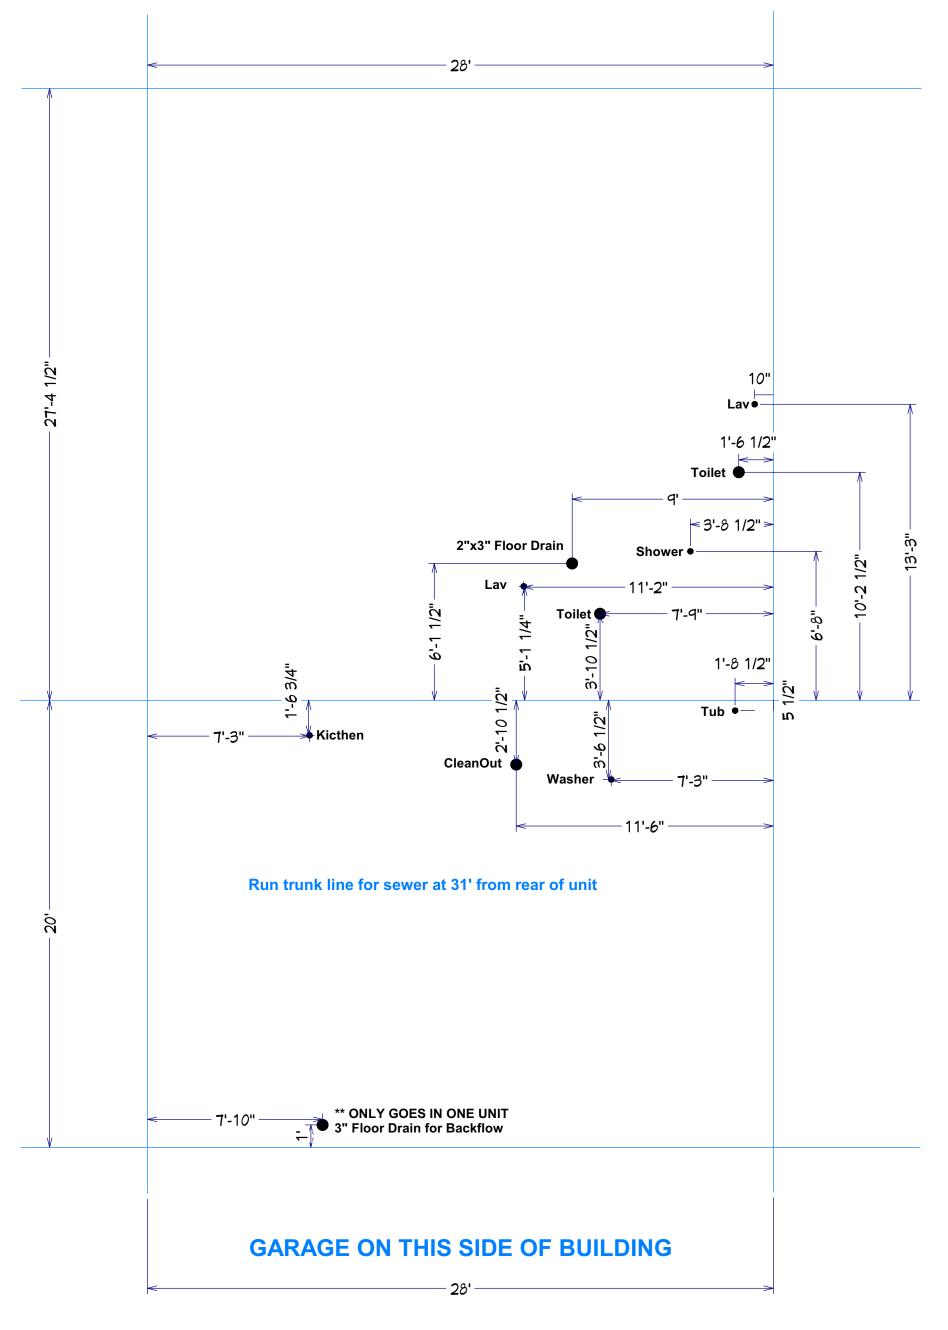

## **NOTES: MUST** install tub boxes for tub and shower traps !! Wait until gravel prepped - 28' Run trunk line for sewer at 31' from rear of unit Lav∳ Lav • 1'-6 1/2" Toilet - 11'-2" Floor Drain **Kicthen** Clean Out $\bar{n}$ 1'-8 1/2" Washer 👆 -10'-10" \*\* ONLY GOES IN ONE UNIT 3" Floor Drain for Backflow