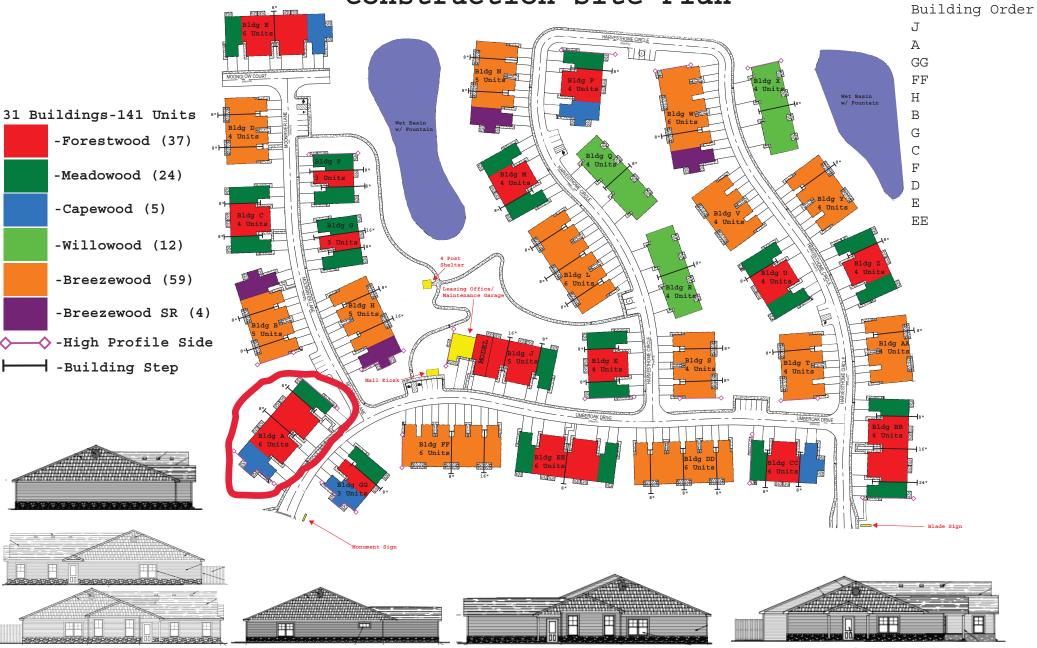

Redwood Miamisburg North Springboro Pike OH Pl Construction Site Plan



## **BUILDING E**

- 1 Capewood Right2 Forestwood Right2 Forestwood Left
- 1 Meadowood Left







**REVISIONS** 



A2.25 56 OF 137



NOTES:

MUST install tub boxes for tub and shower traps!! Wait until gravel prepped



**Capewood Right PVC** 





**Capewood Right WATER** 



**NOTES:** 

MUST install tub boxes for tub and shower traps!! Wait until gravel prepped



**Forestwood Right PVC** 





**Forestwood Right WATER** 



**GARAGE ON THIS SIDE OF BUILDING** 

NOTES:

MUST install tub boxes for tub and shower traps!! Wait until gravel prepped



**Forestwood Left PVC** 



**GARAGE ON THIS SIDE OF BUILDING** 



**Forestwood Left WATER** 



## **NOTES: MUST** install tub boxes for tub and shower traps !! Wait until gravel prepped - 28' Run trunk line for sewer at 31' from rear o