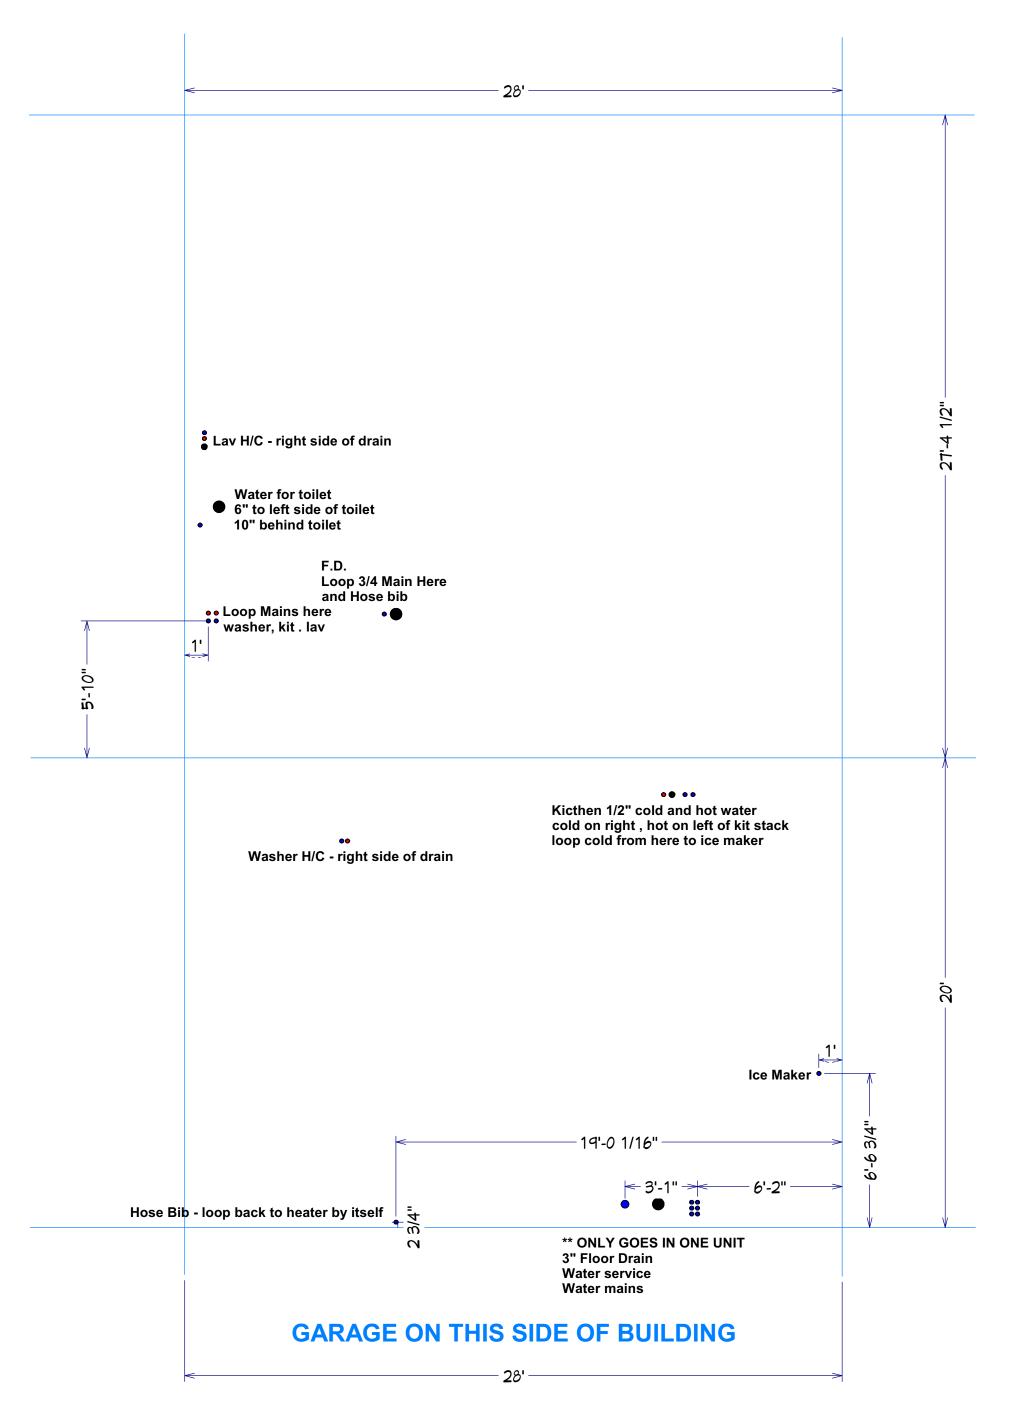

**Capewood Right WATER** 

**NOTES:** 

MUST install tub boxes for tub and shower traps!! Wait until gravel prepped

**Forestwood Right PVC** 

**Forestwood Right WATER** 

**GARAGE ON THIS SIDE OF BUILDING** 

NOTES:

MUST install tub boxes for tub and shower traps!! Wait until gravel prepped

**Forestwood Left PVC** 

**GARAGE ON THIS SIDE OF BUILDING** 

**Forestwood Left WATER** 