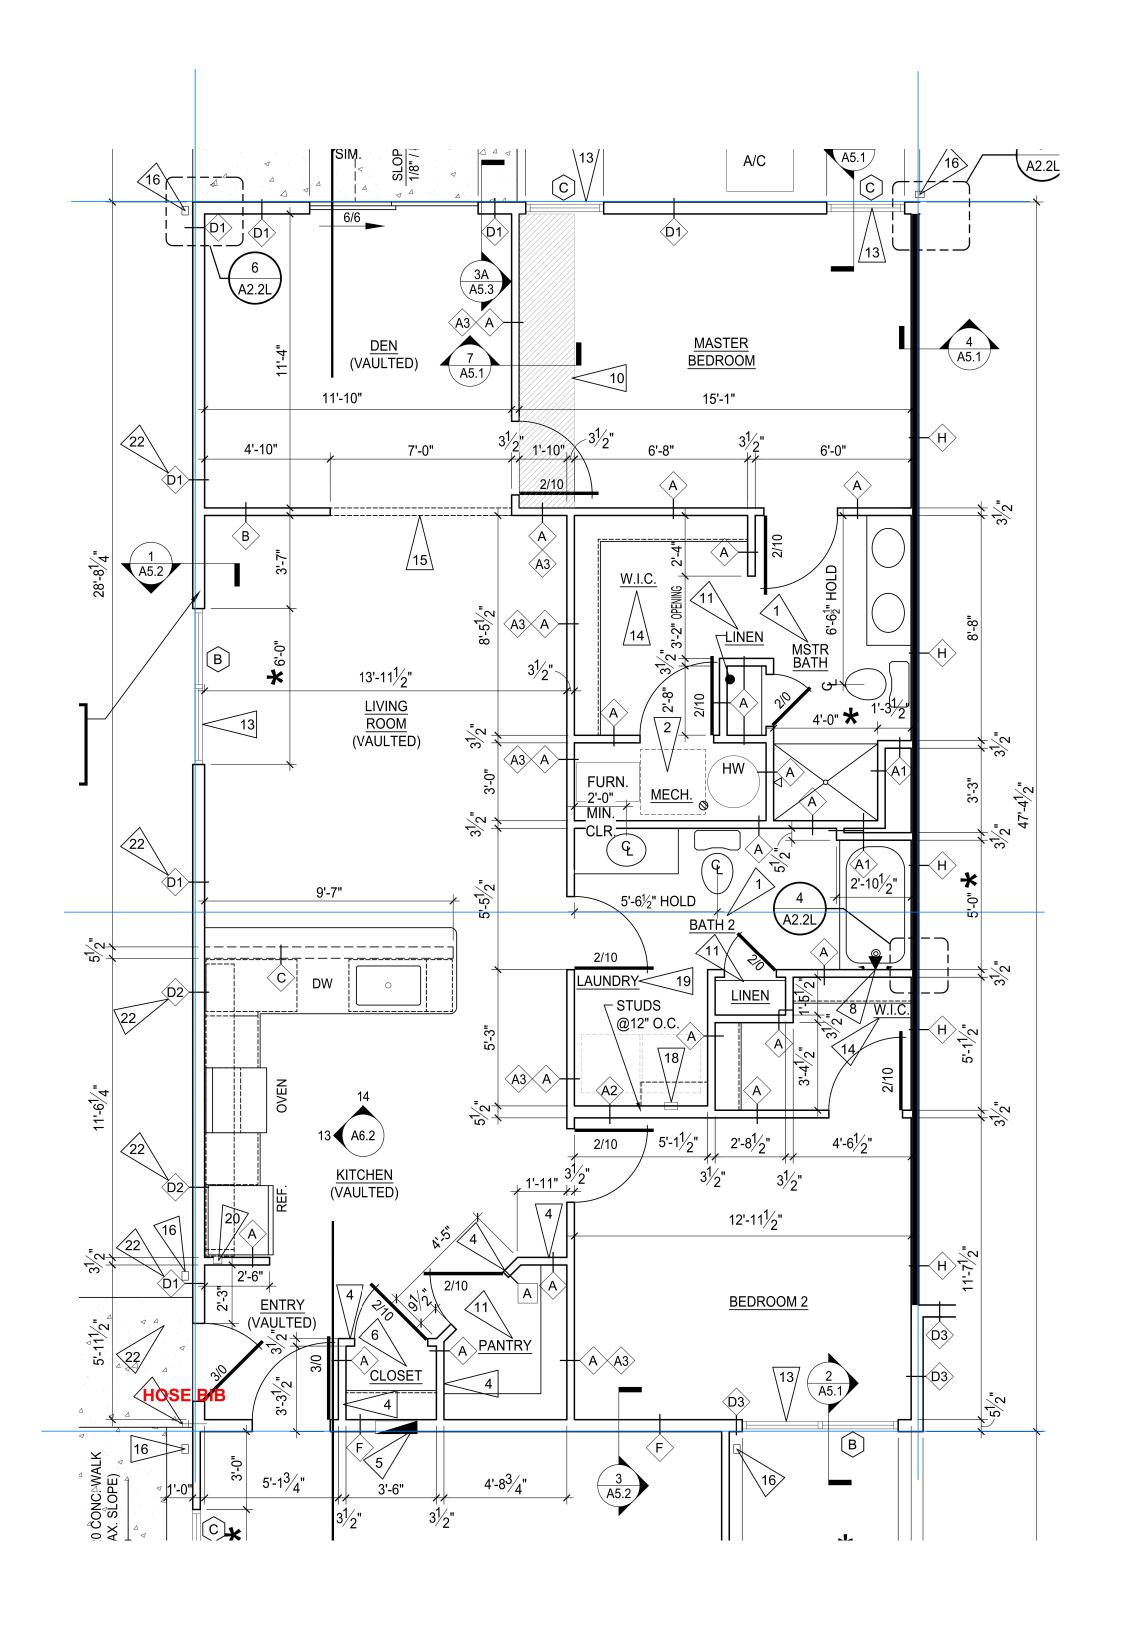

**Capewood Right WATER** 

**NOTES:** 

MUST install tub boxes for tub and shower traps!! Wait until gravel prepped

**Forestwood Right PVC** 

**Forestwood Right WATER** 

**GARAGE ON THIS SIDE OF BUILDING** 

NOTES:

MUST install tub boxes for tub and shower traps!! Wait until gravel prepped

**Forestwood Left PVC** 

**GARAGE ON THIS SIDE OF BUILDING** 

**Forestwood Left WATER** 