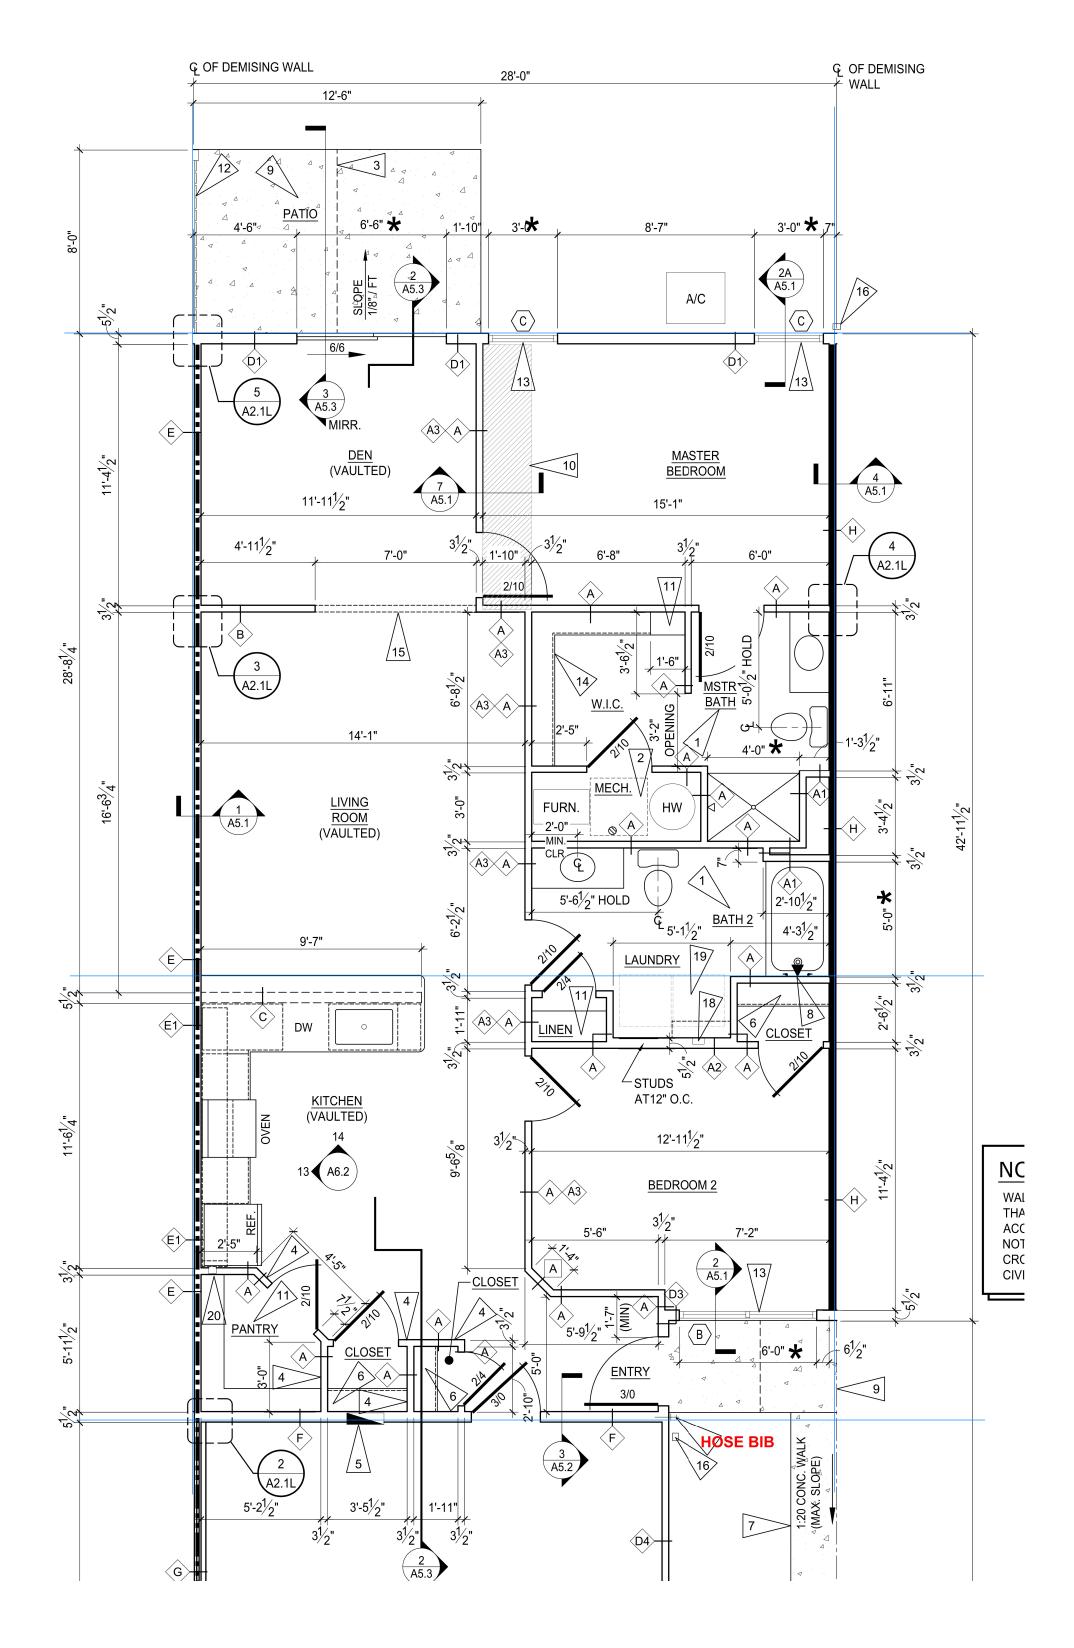

## **BUILDING E**

- 1 Capewood Right2 Forestwood Right2 Forestwood Left
- 1 Meadowood Left

**REVISIONS** 

A2.25 56 OF 137

NOTES:

MUST install tub boxes for tub and shower traps!! Wait until gravel prepped

**Capewood Right PVC** 