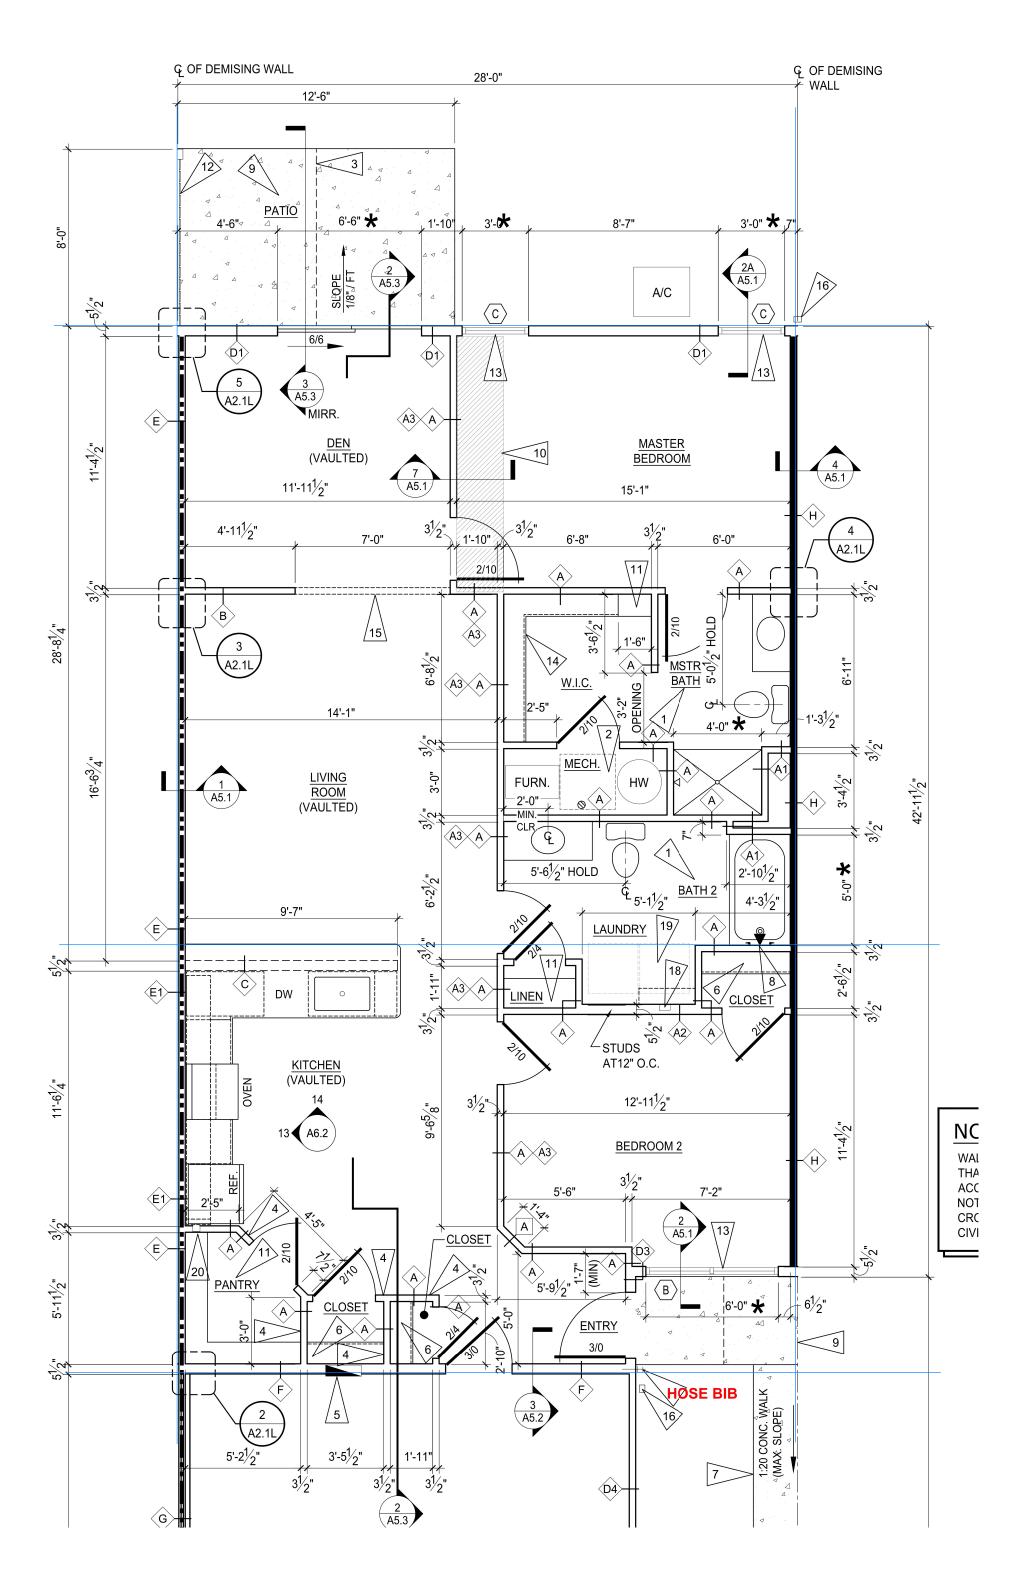

## **BUILDING E**

- 1 Capewood Right2 Forestwood Right2 Forestwood Left
- 1 Meadowood Left

**REVISIONS** 

A2.25 56 OF 137

NOTES:

MUST install tub boxes for tub and shower traps!! Wait until gravel prepped

**Capewood Right PVC** 

**Capewood Right WATER** 

**NOTES:** 

MUST install tub boxes for tub and shower traps!! Wait until gravel prepped

**Forestwood Right PVC** 

**Forestwood Right WATER** 

**GARAGE ON THIS SIDE OF BUILDING** 

NOTES: