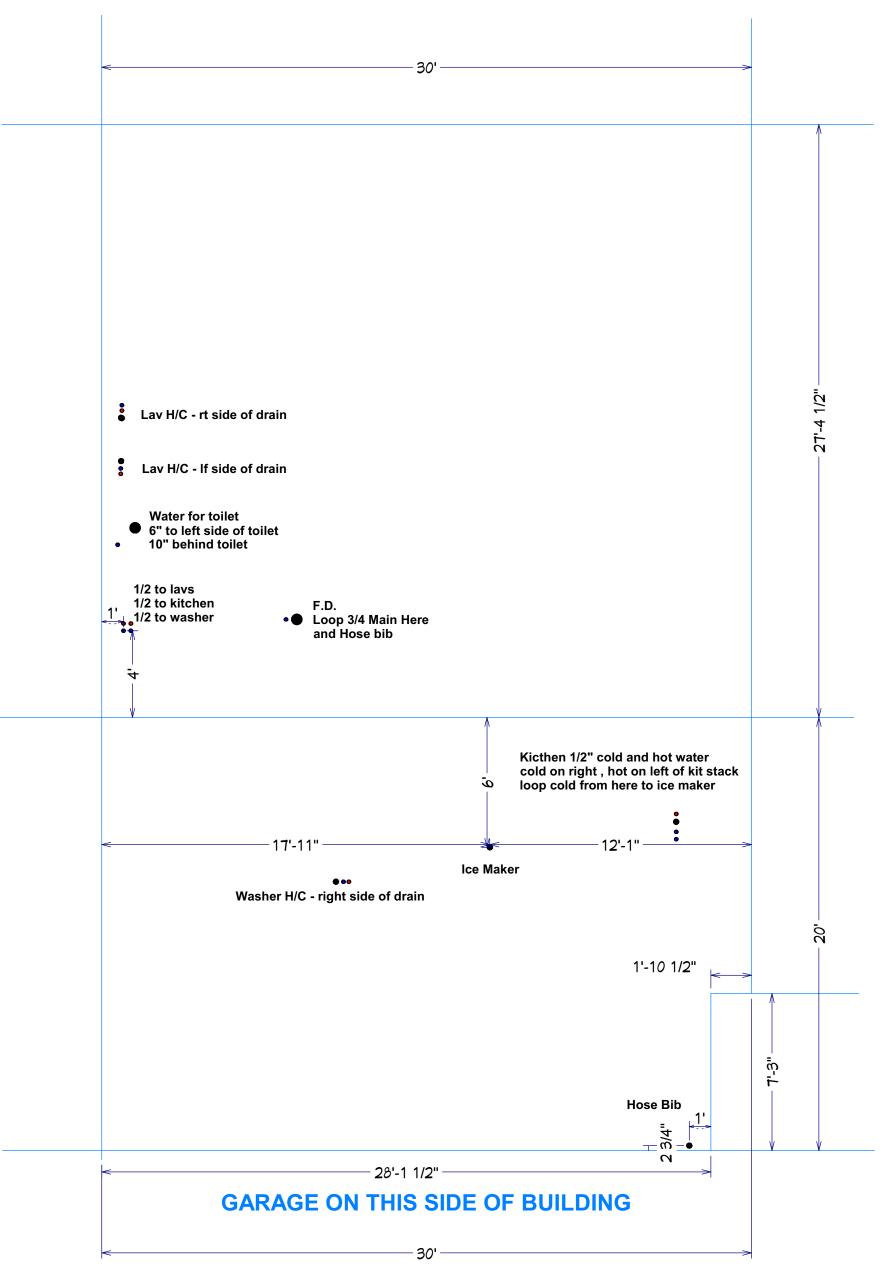

**Capewood Right WATER** 

**NOTES:** 

MUST install tub boxes for tub and shower traps!! Wait until gravel prepped

**Forestwood Right PVC** 

**Forestwood Right WATER** 

**GARAGE ON THIS SIDE OF BUILDING** 

NOTES: