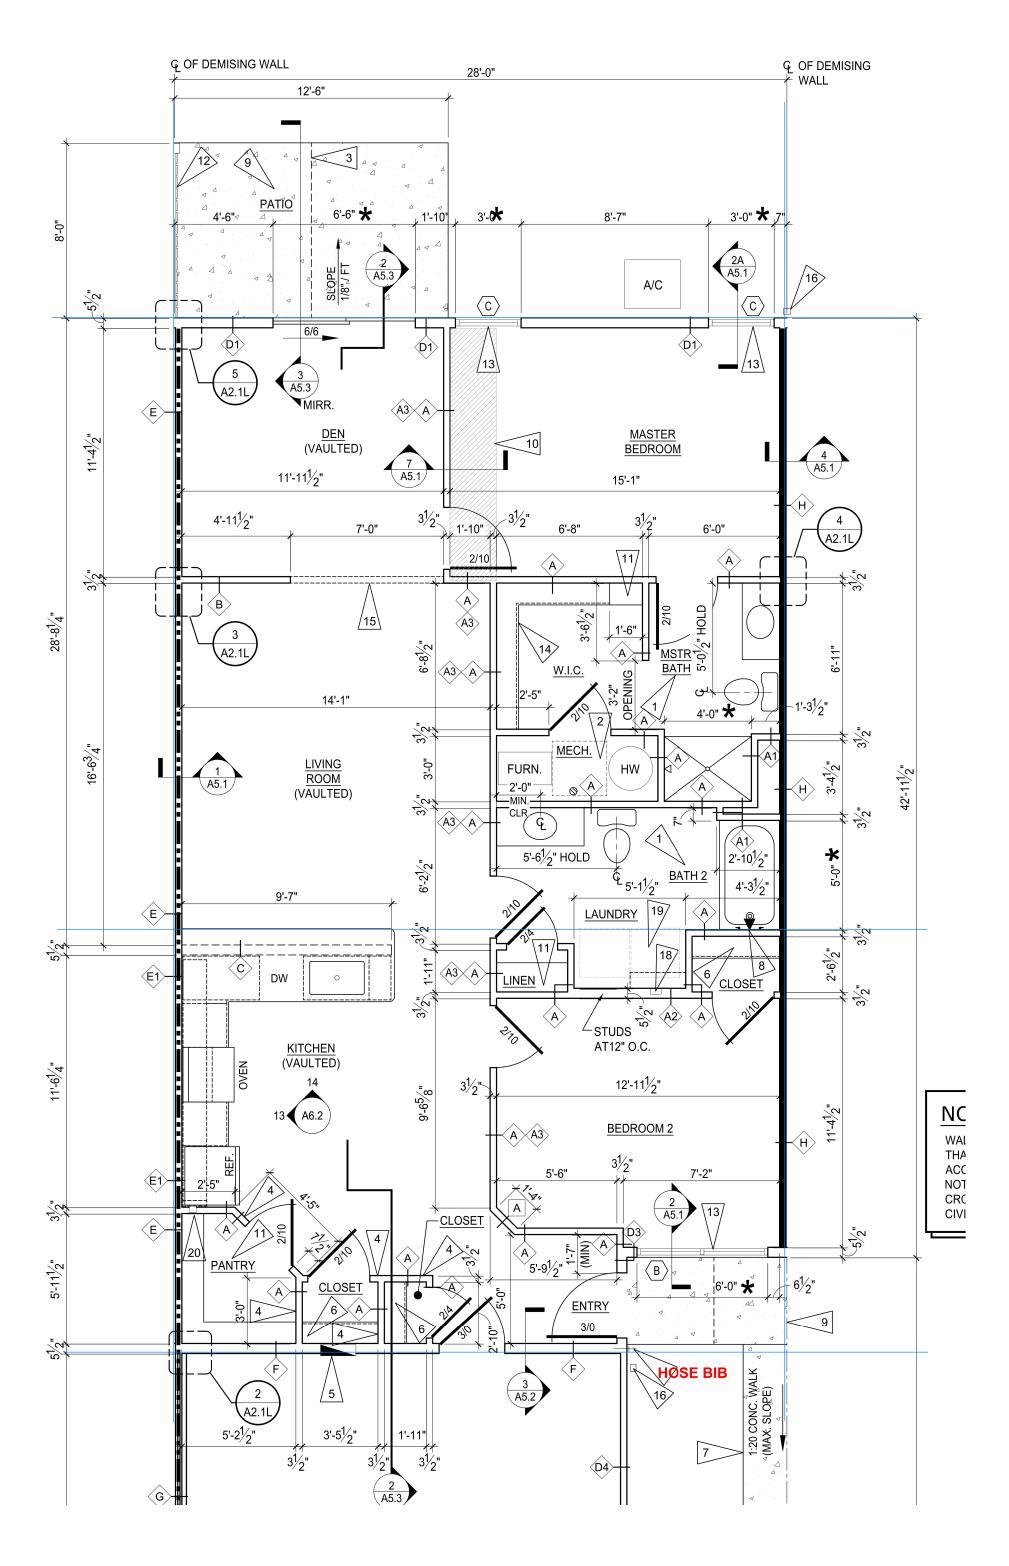

## **BUILDING E**

- 1 Capewood Right2 Forestwood Right2 Forestwood Left
- 1 Meadowood Left

**REVISIONS** 

A2.25 56 OF 137

NOTES:

MUST install tub boxes for tub and shower traps!! Wait until gravel prepped

**Capewood Right PVC** 