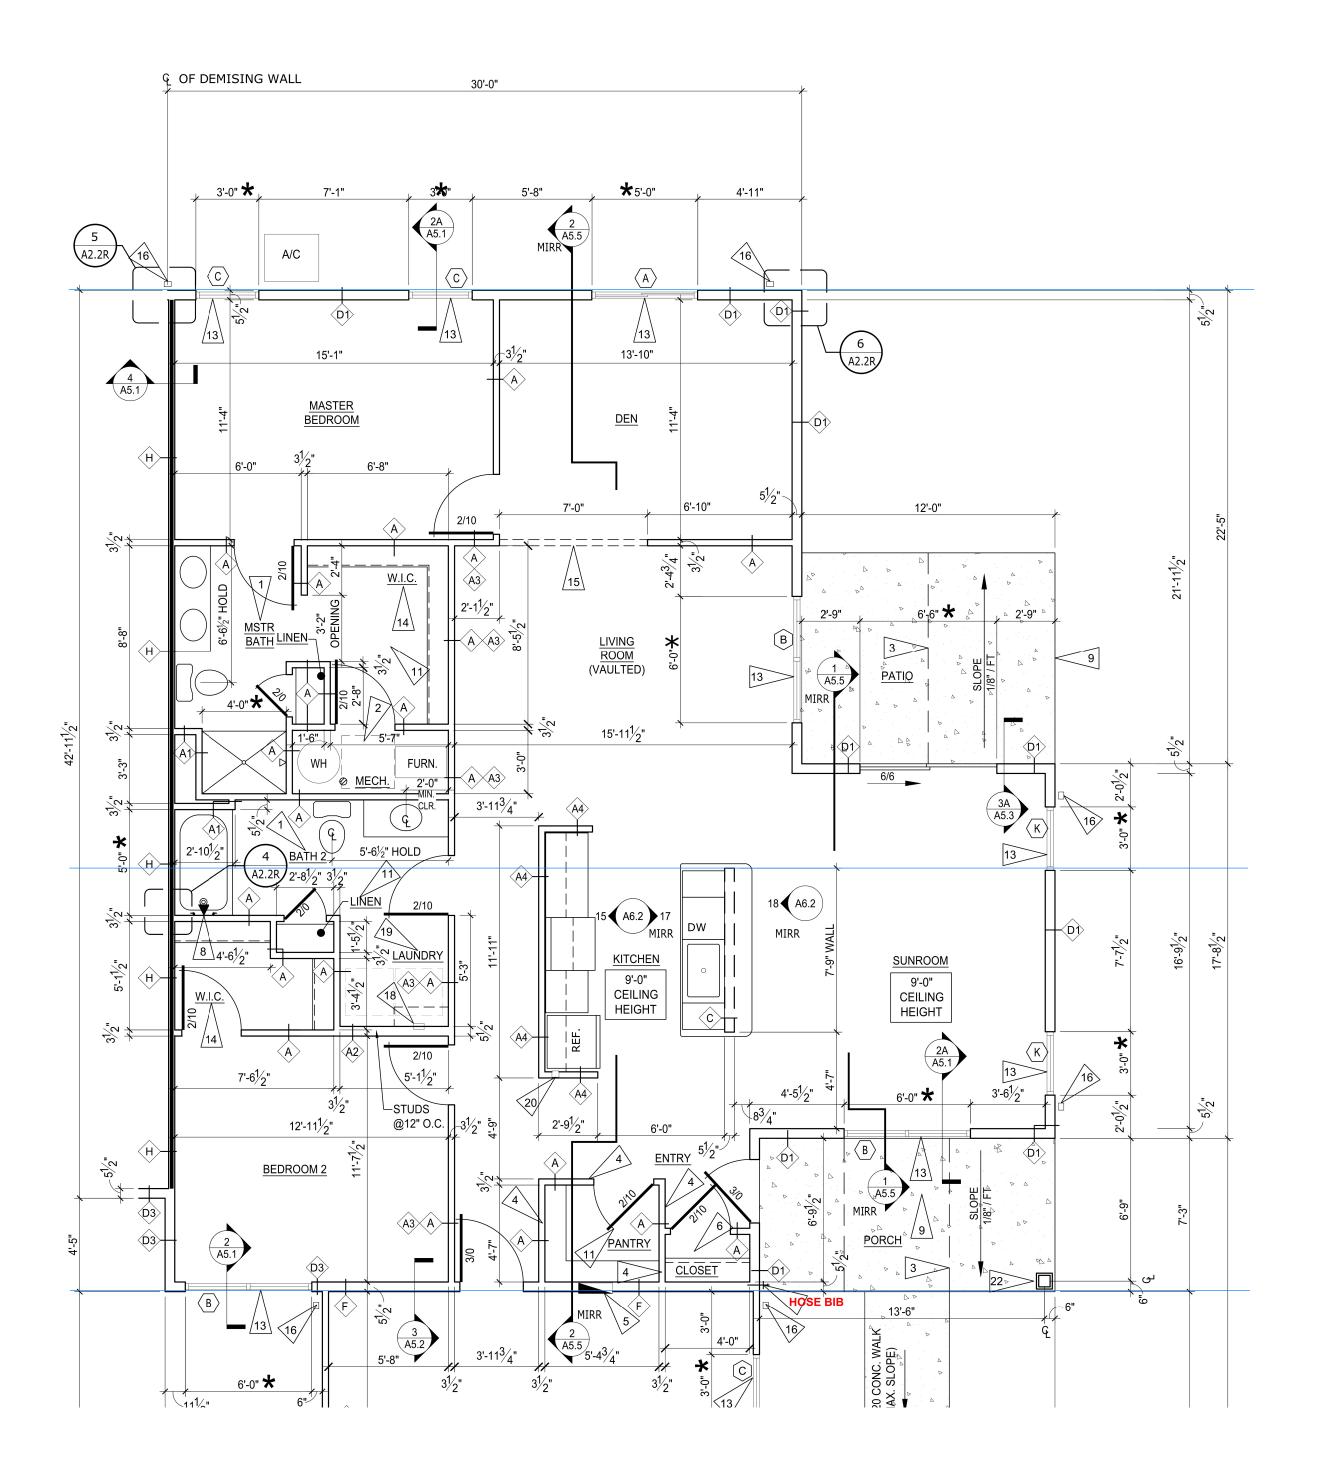

## **NOTES: MUST** install tub boxes for tub and shower traps !! Wait until gravel prepped - 28' Run trunk line for sewer at 31' from rear of unit Lav∳ Lav • 1'-6 1/2" Toilet - 11'-2" Floor Drain **Kicthen** Clean Out $\bar{n}$ 1'-8 1/2" Washer 👆 -10'-10" \*\* ONLY GOES IN ONE UNIT 3" Floor Drain for Backflow