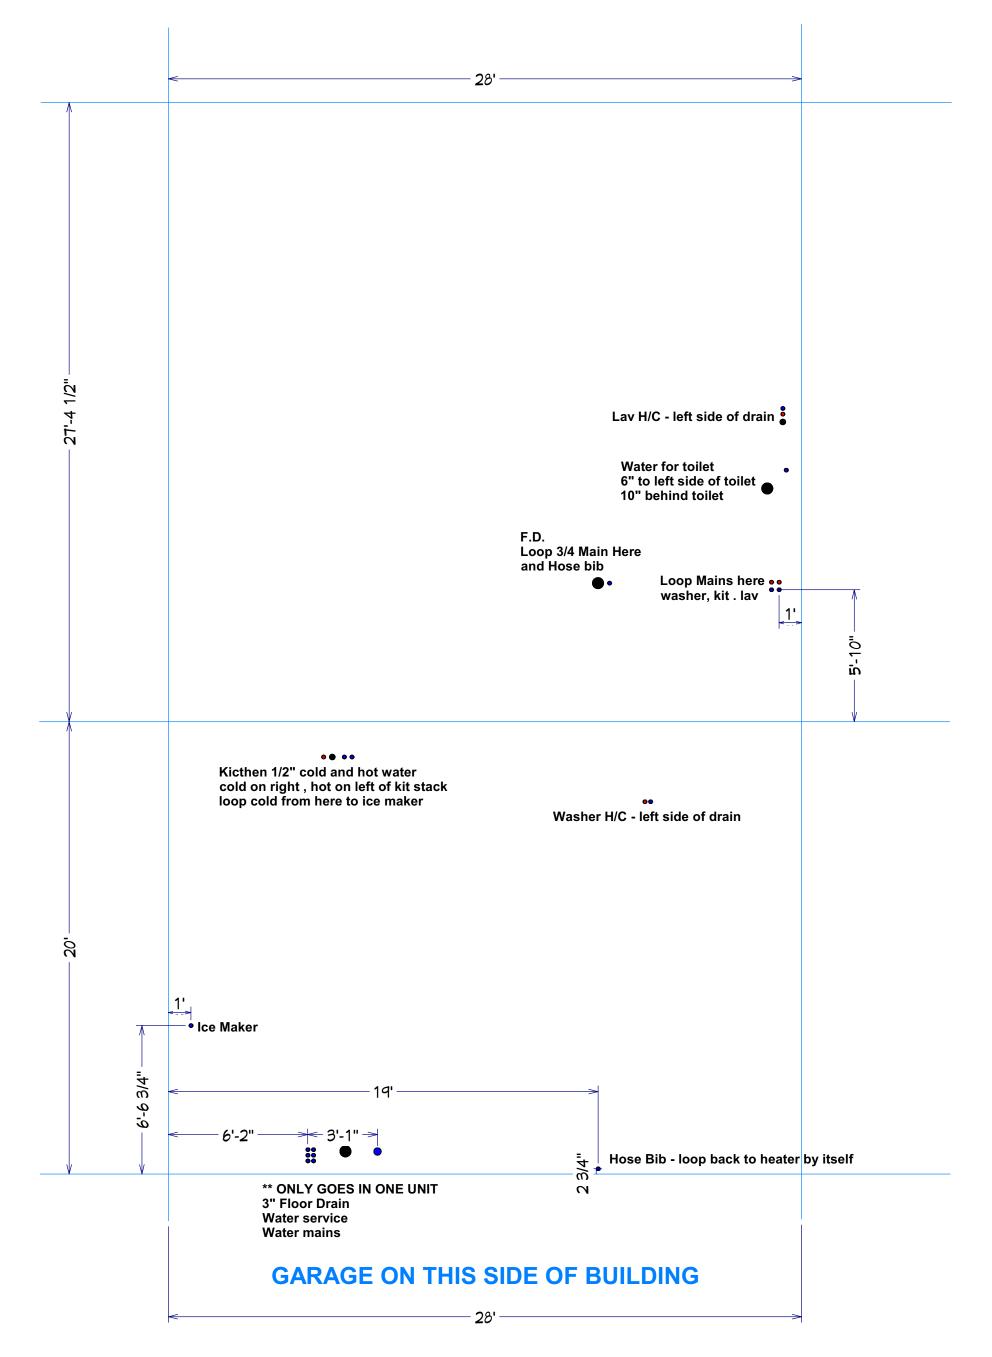

**Capewood Right WATER** 

**NOTES:** 

MUST install tub boxes for tub and shower traps!! Wait until gravel prepped

**Forestwood Right PVC** 

**Forestwood Right WATER** 

**GARAGE ON THIS SIDE OF BUILDING** 

NOTES: