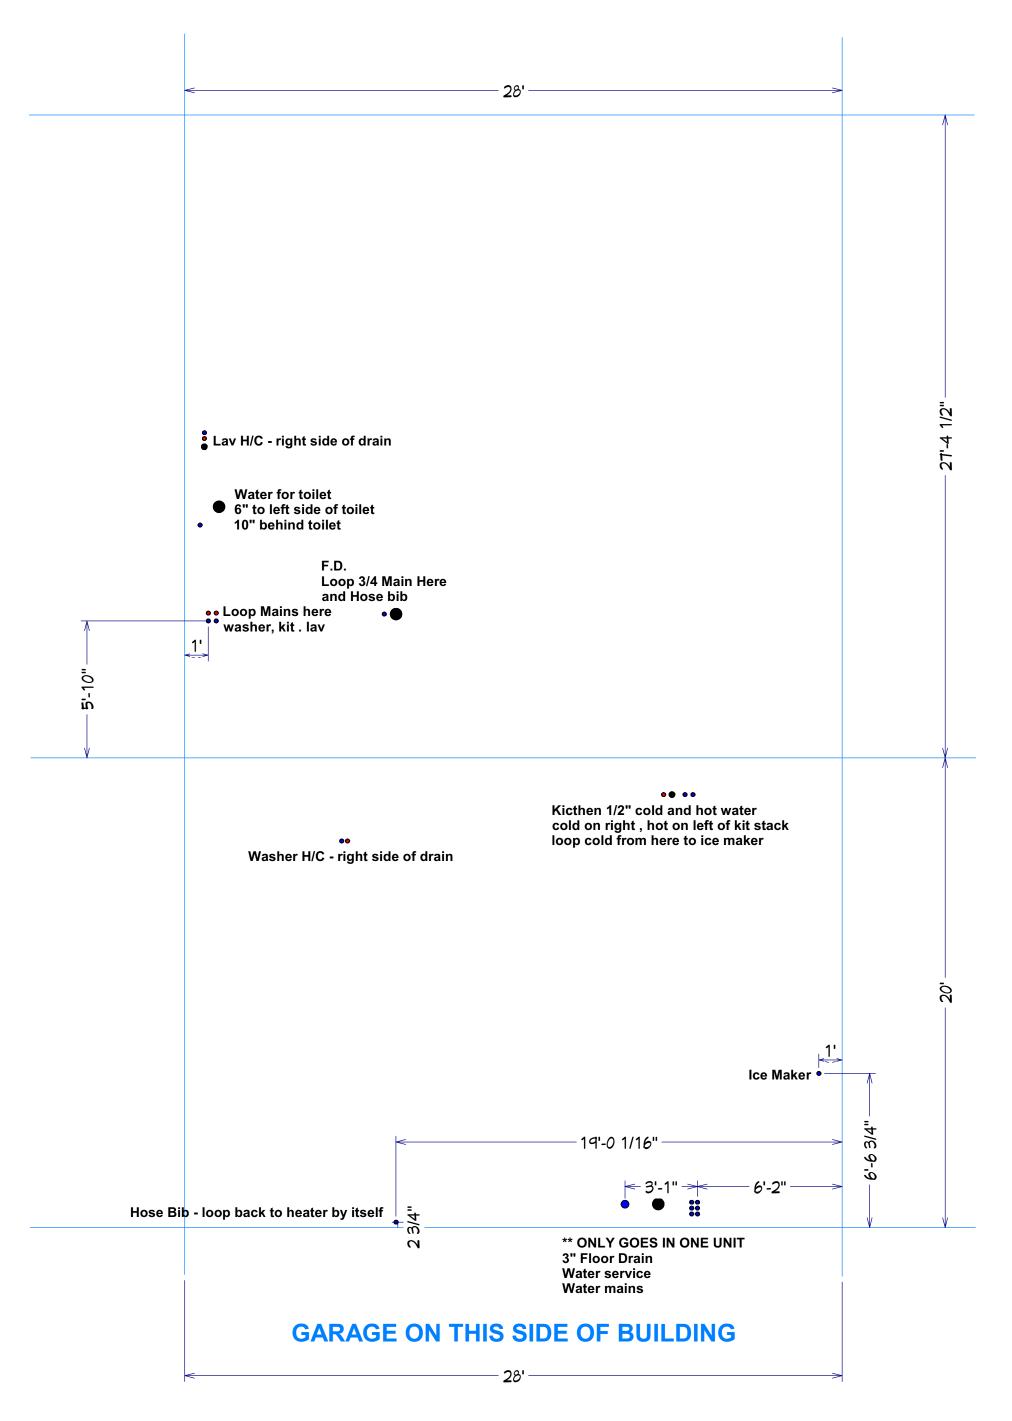

## **NOTES: MUST** install tub boxes for tub and shower traps !! Wait until gravel prepped - 28' Run trunk line for sewer at 31' from rear of unit Lav∳ Lav • 1'-6 1/2" Toilet - 11'-2" Floor Drain **Kicthen** Clean Out $\bar{n}$ 1'-8 1/2" Washer 👆 -10'-10" \*\* ONLY GOES IN ONE UNIT 3" Floor Drain for Backflow

**Meadowood Left PVC** 

**GARAGE ON THIS SIDE OF BUILDING** 

**NOTES:** 

MUST install tub boxes for tub and shower traps!! Wait until gravel prepped

**Forestwood Right PVC** 

**Forestwood Right WATER** 

**GARAGE ON THIS SIDE OF BUILDING** 

NOTES:

MUST install tub boxes for tub and shower traps!! Wait until gravel prepped

**Forestwood Left PVC** 

**GARAGE ON THIS SIDE OF BUILDING** 

**Forestwood Left WATER** 

**Meadowood Right WATER**