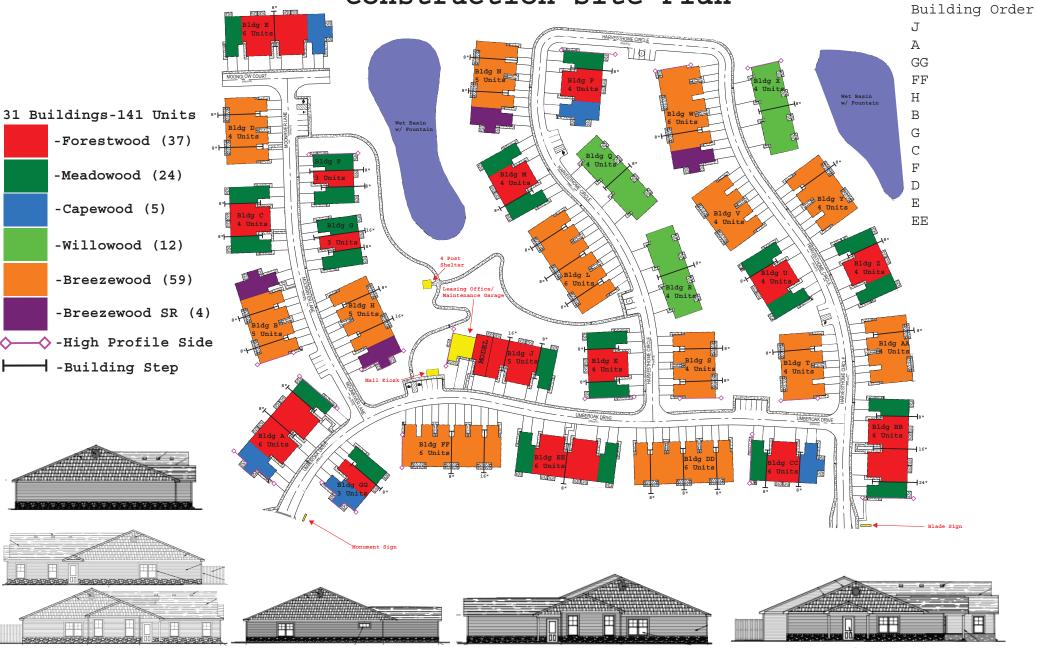

Redwood Miamisburg North Springboro Pike OH Pl Construction Site Plan



## **BUILDING EE**

- 1 Meadowood Left
- 2 Forestwood Right
- 2 Forestwood Left
- 1 Meadowood Right





**REVISIONS** 

DATE: JULY 27, 2022

OVERALL

A2.37 68 OF 137



## **NOTES: MUST** install tub boxes for tub and shower traps !! Wait until gravel prepped - 28' Run trunk line for sewer at 31' from rear of unit Lav∳ Lav • 1'-6 1/2" Toilet - 11'-2" Floor Drain **Kicthen** Clean Out $\bar{n}$ 1'-8 1/2" Washer 👆 -10'-10" \*\* ONLY GOES IN ONE UNIT 3" Floor Drain for Backflow

**Meadowood Left PVC** 

**GARAGE ON THIS SIDE OF BUILDING** 





**NOTES:** 

MUST install tub boxes for tub and shower traps!! Wait until gravel prepped



**Forestwood Right PVC** 





**Forestwood Right WATER** 



**GARAGE ON THIS SIDE OF BUILDING** 

NOTES:

MUST install tub boxes for tub and shower traps!!