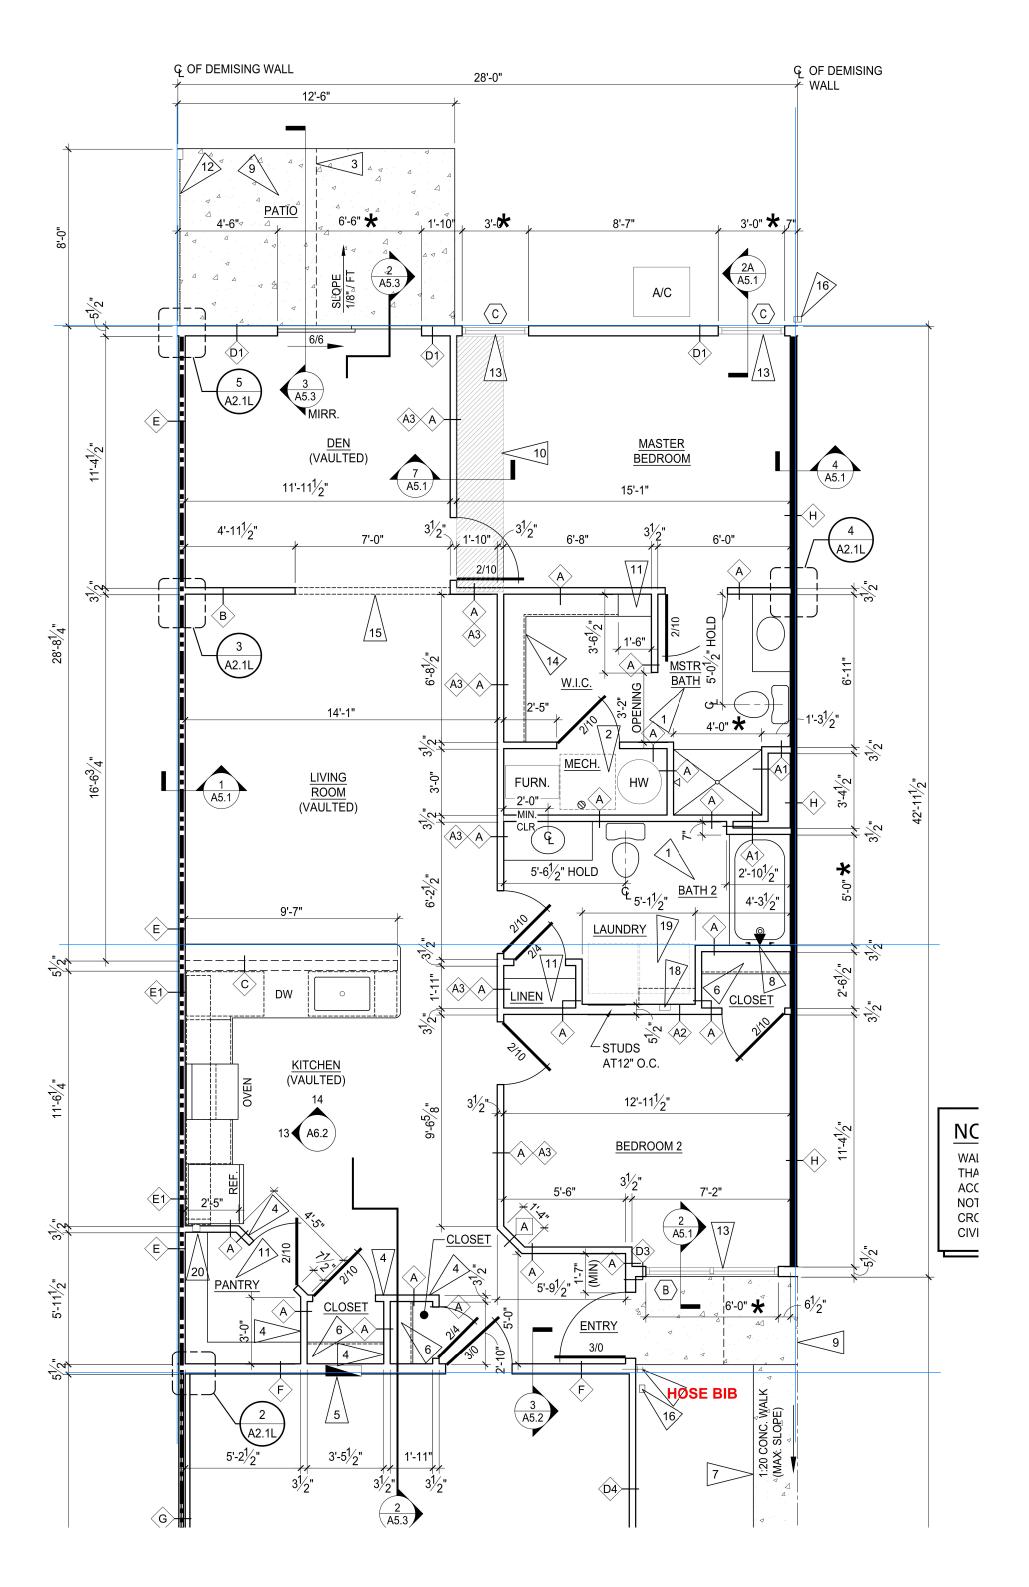

## **BUILDING EE**

- 1 Meadowood Left
- 2 Forestwood Right
- 2 Forestwood Left
- 1 Meadowood Right

**REVISIONS** 

DATE: JULY 27, 2022

OVERALL

A2.37 68 OF 137