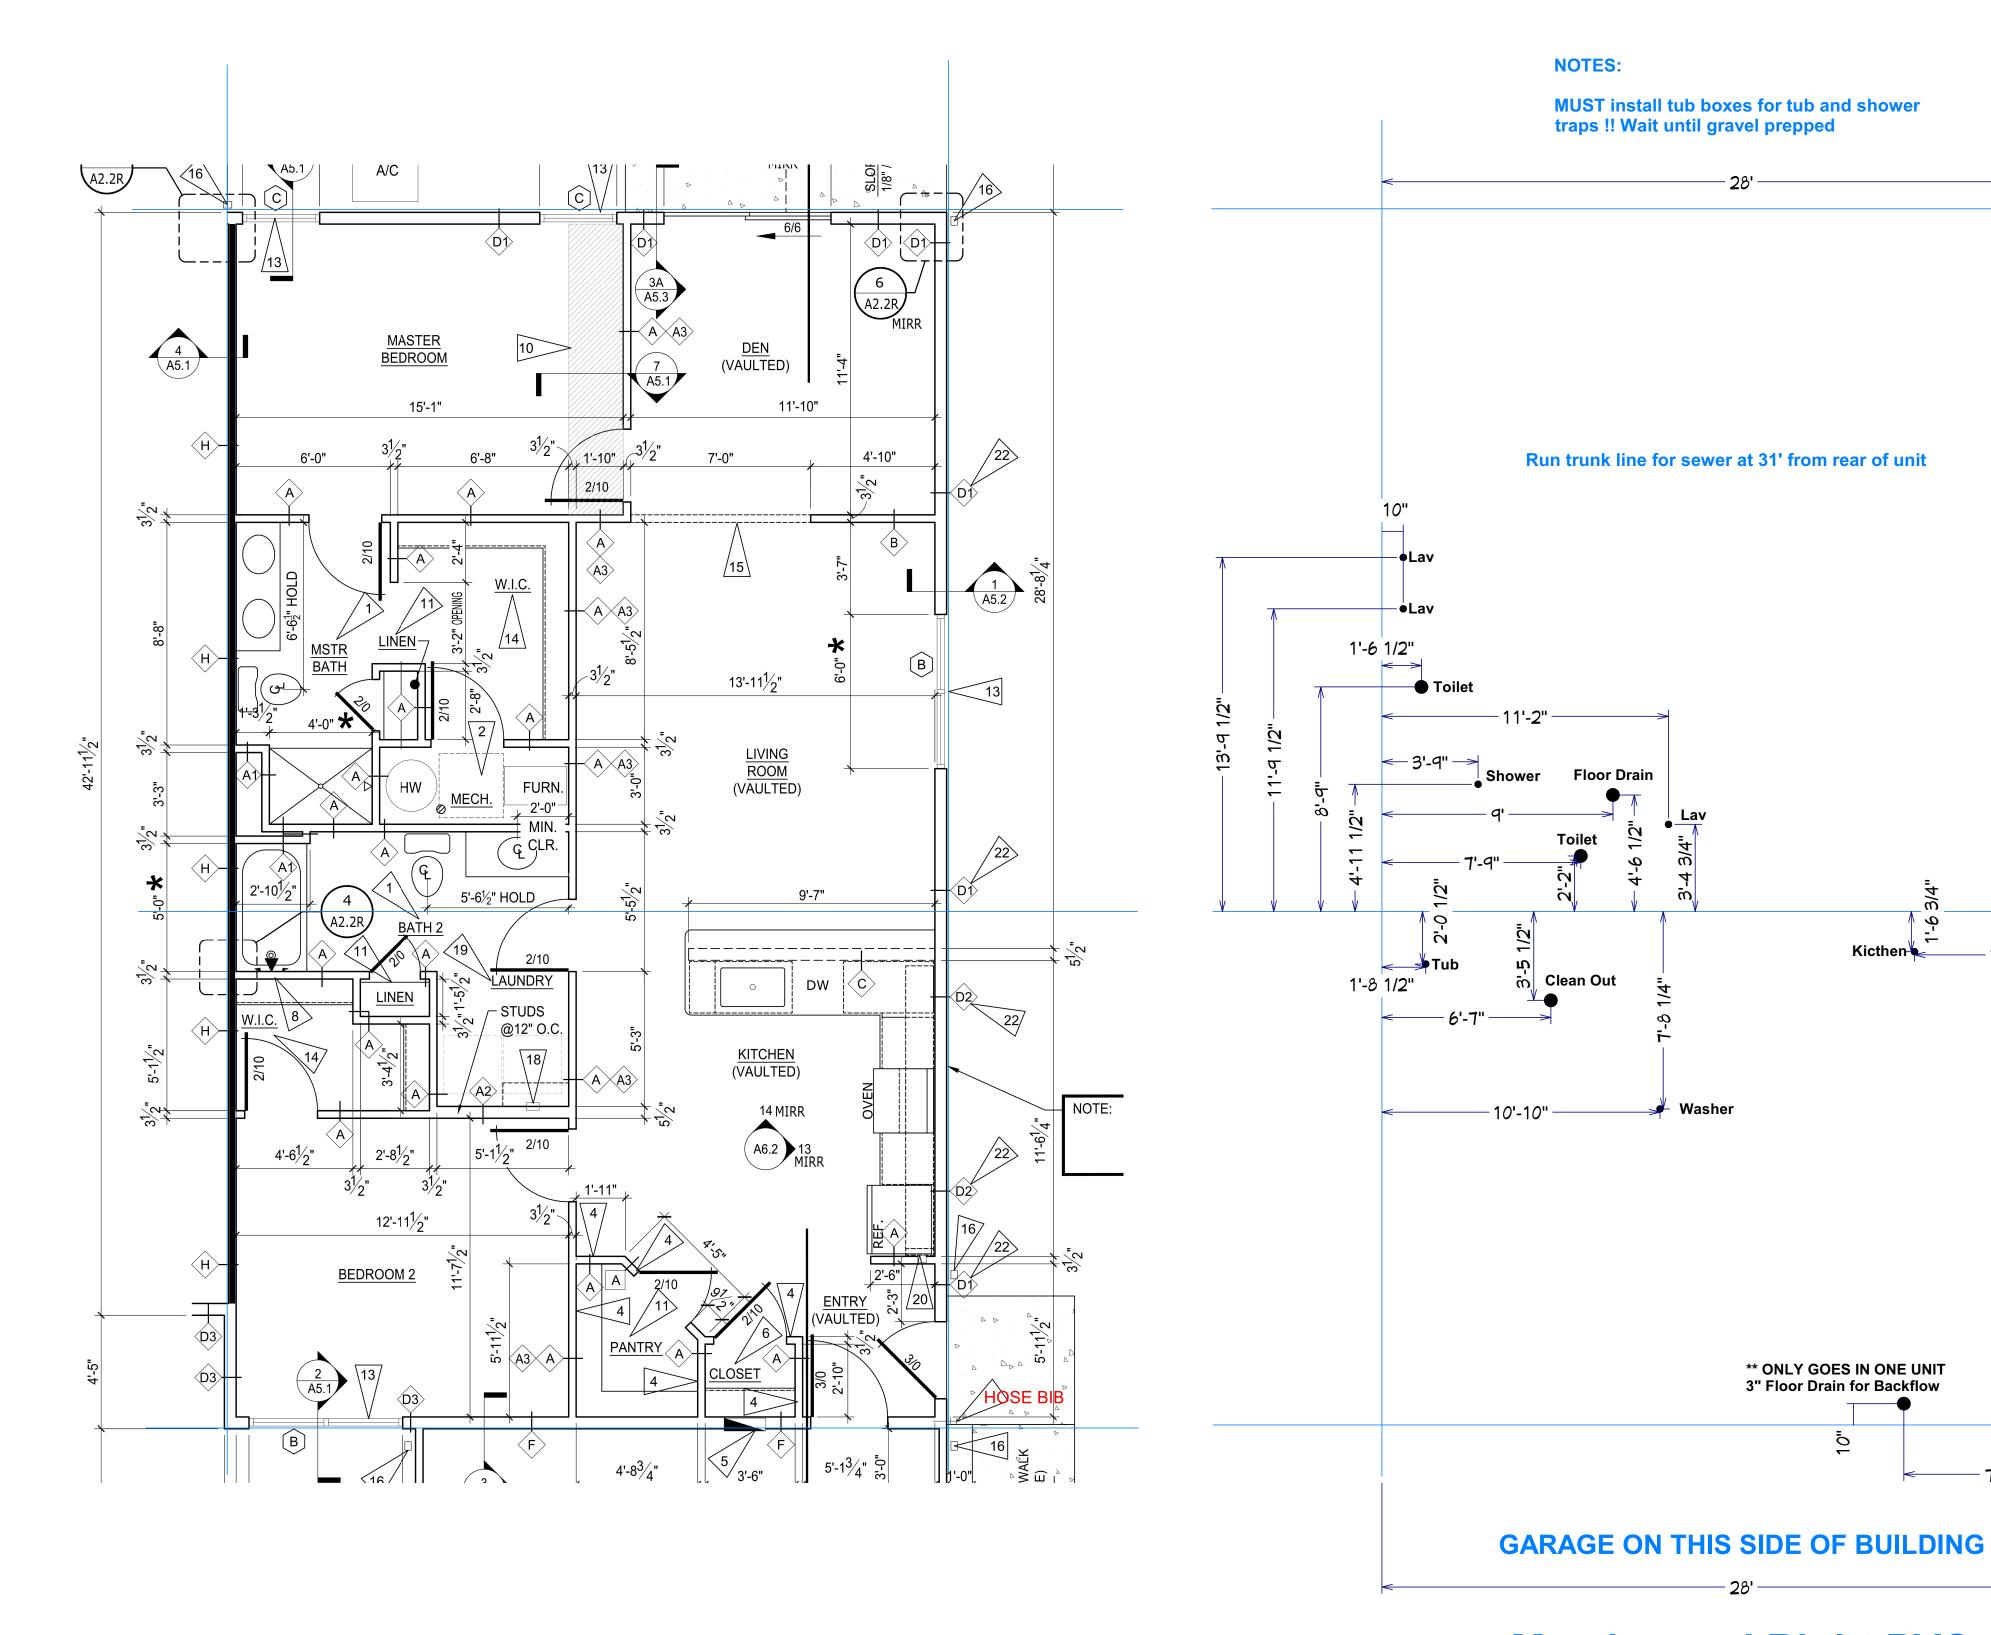

## **NOTES: MUST** install tub boxes for tub and shower traps !! Wait until gravel prepped - 28' Run trunk line for sewer at 31' from rear of unit Lav∳ Lav • 1'-6 1/2" Toilet - 11'-2" Floor Drain **Kicthen** Clean Out $\bar{n}$ 1'-8 1/2" Washer 👆 -10'-10" \*\* ONLY GOES IN ONE UNIT 3" Floor Drain for Backflow