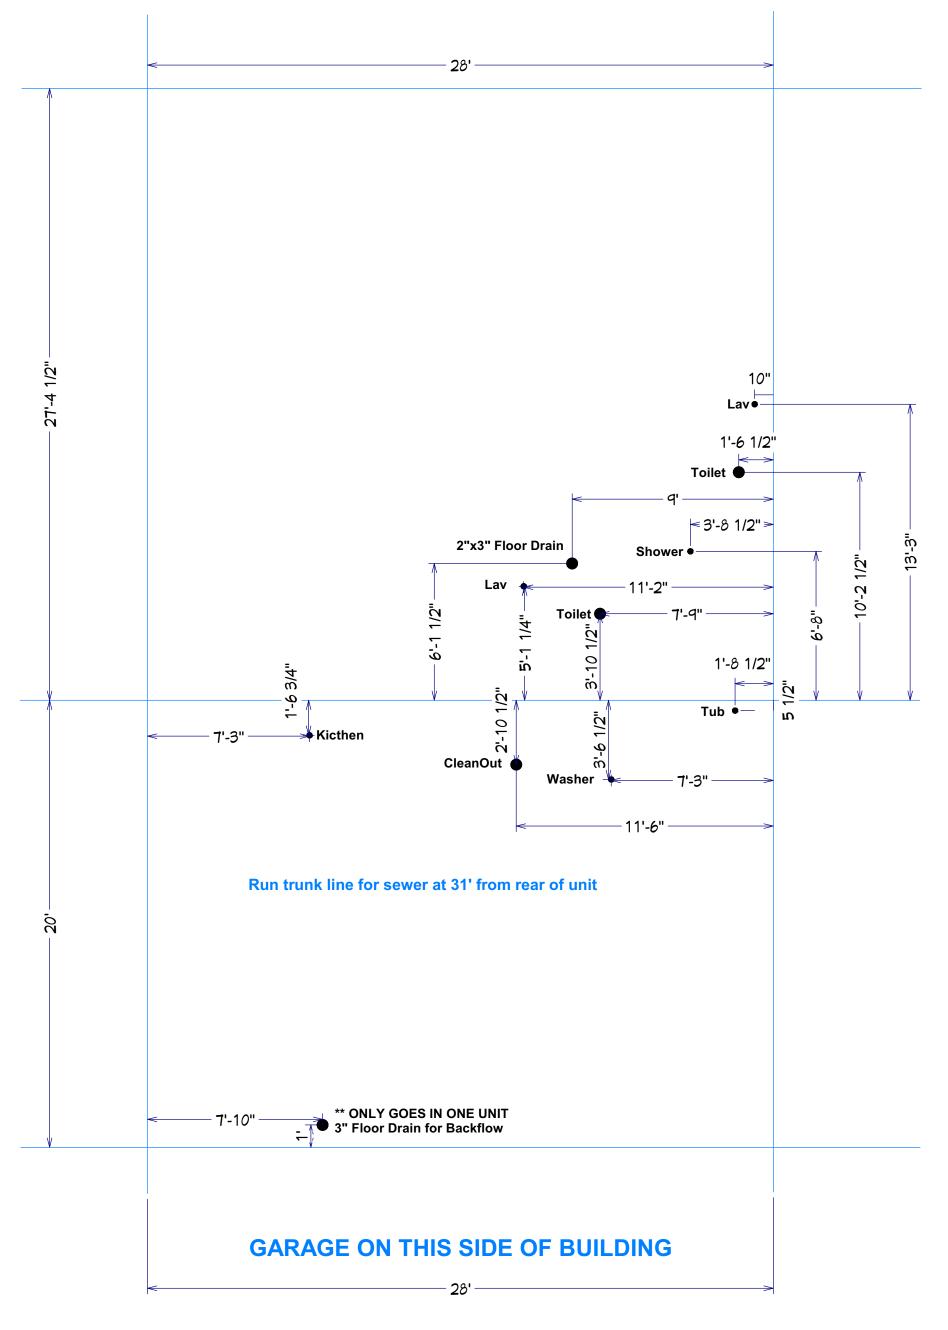

## **NOTES: MUST** install tub boxes for tub and shower traps !! Wait until gravel prepped - 28' Run trunk line for sewer at 31' from rear of unit Lav∳ Lav • 1'-6 1/2" Toilet - 11'-2" Floor Drain **Kicthen** Clean Out $\bar{n}$ 1'-8 1/2" Washer 👆 -10'-10" \*\* ONLY GOES IN ONE UNIT 3" Floor Drain for Backflow

**Meadowood Left PVC** 

**GARAGE ON THIS SIDE OF BUILDING** 

**NOTES:** 

MUST install tub boxes for tub and shower traps!! Wait until gravel prepped

**Forestwood Right PVC** 

**Forestwood Right WATER** 

**GARAGE ON THIS SIDE OF BUILDING** 

NOTES:

MUST install tub boxes for tub and shower traps!! Wait until gravel prepped

**Forestwood Left PVC** 

**GARAGE ON THIS SIDE OF BUILDING** 

**Forestwood Left WATER** 

**Meadowood Right WATER**