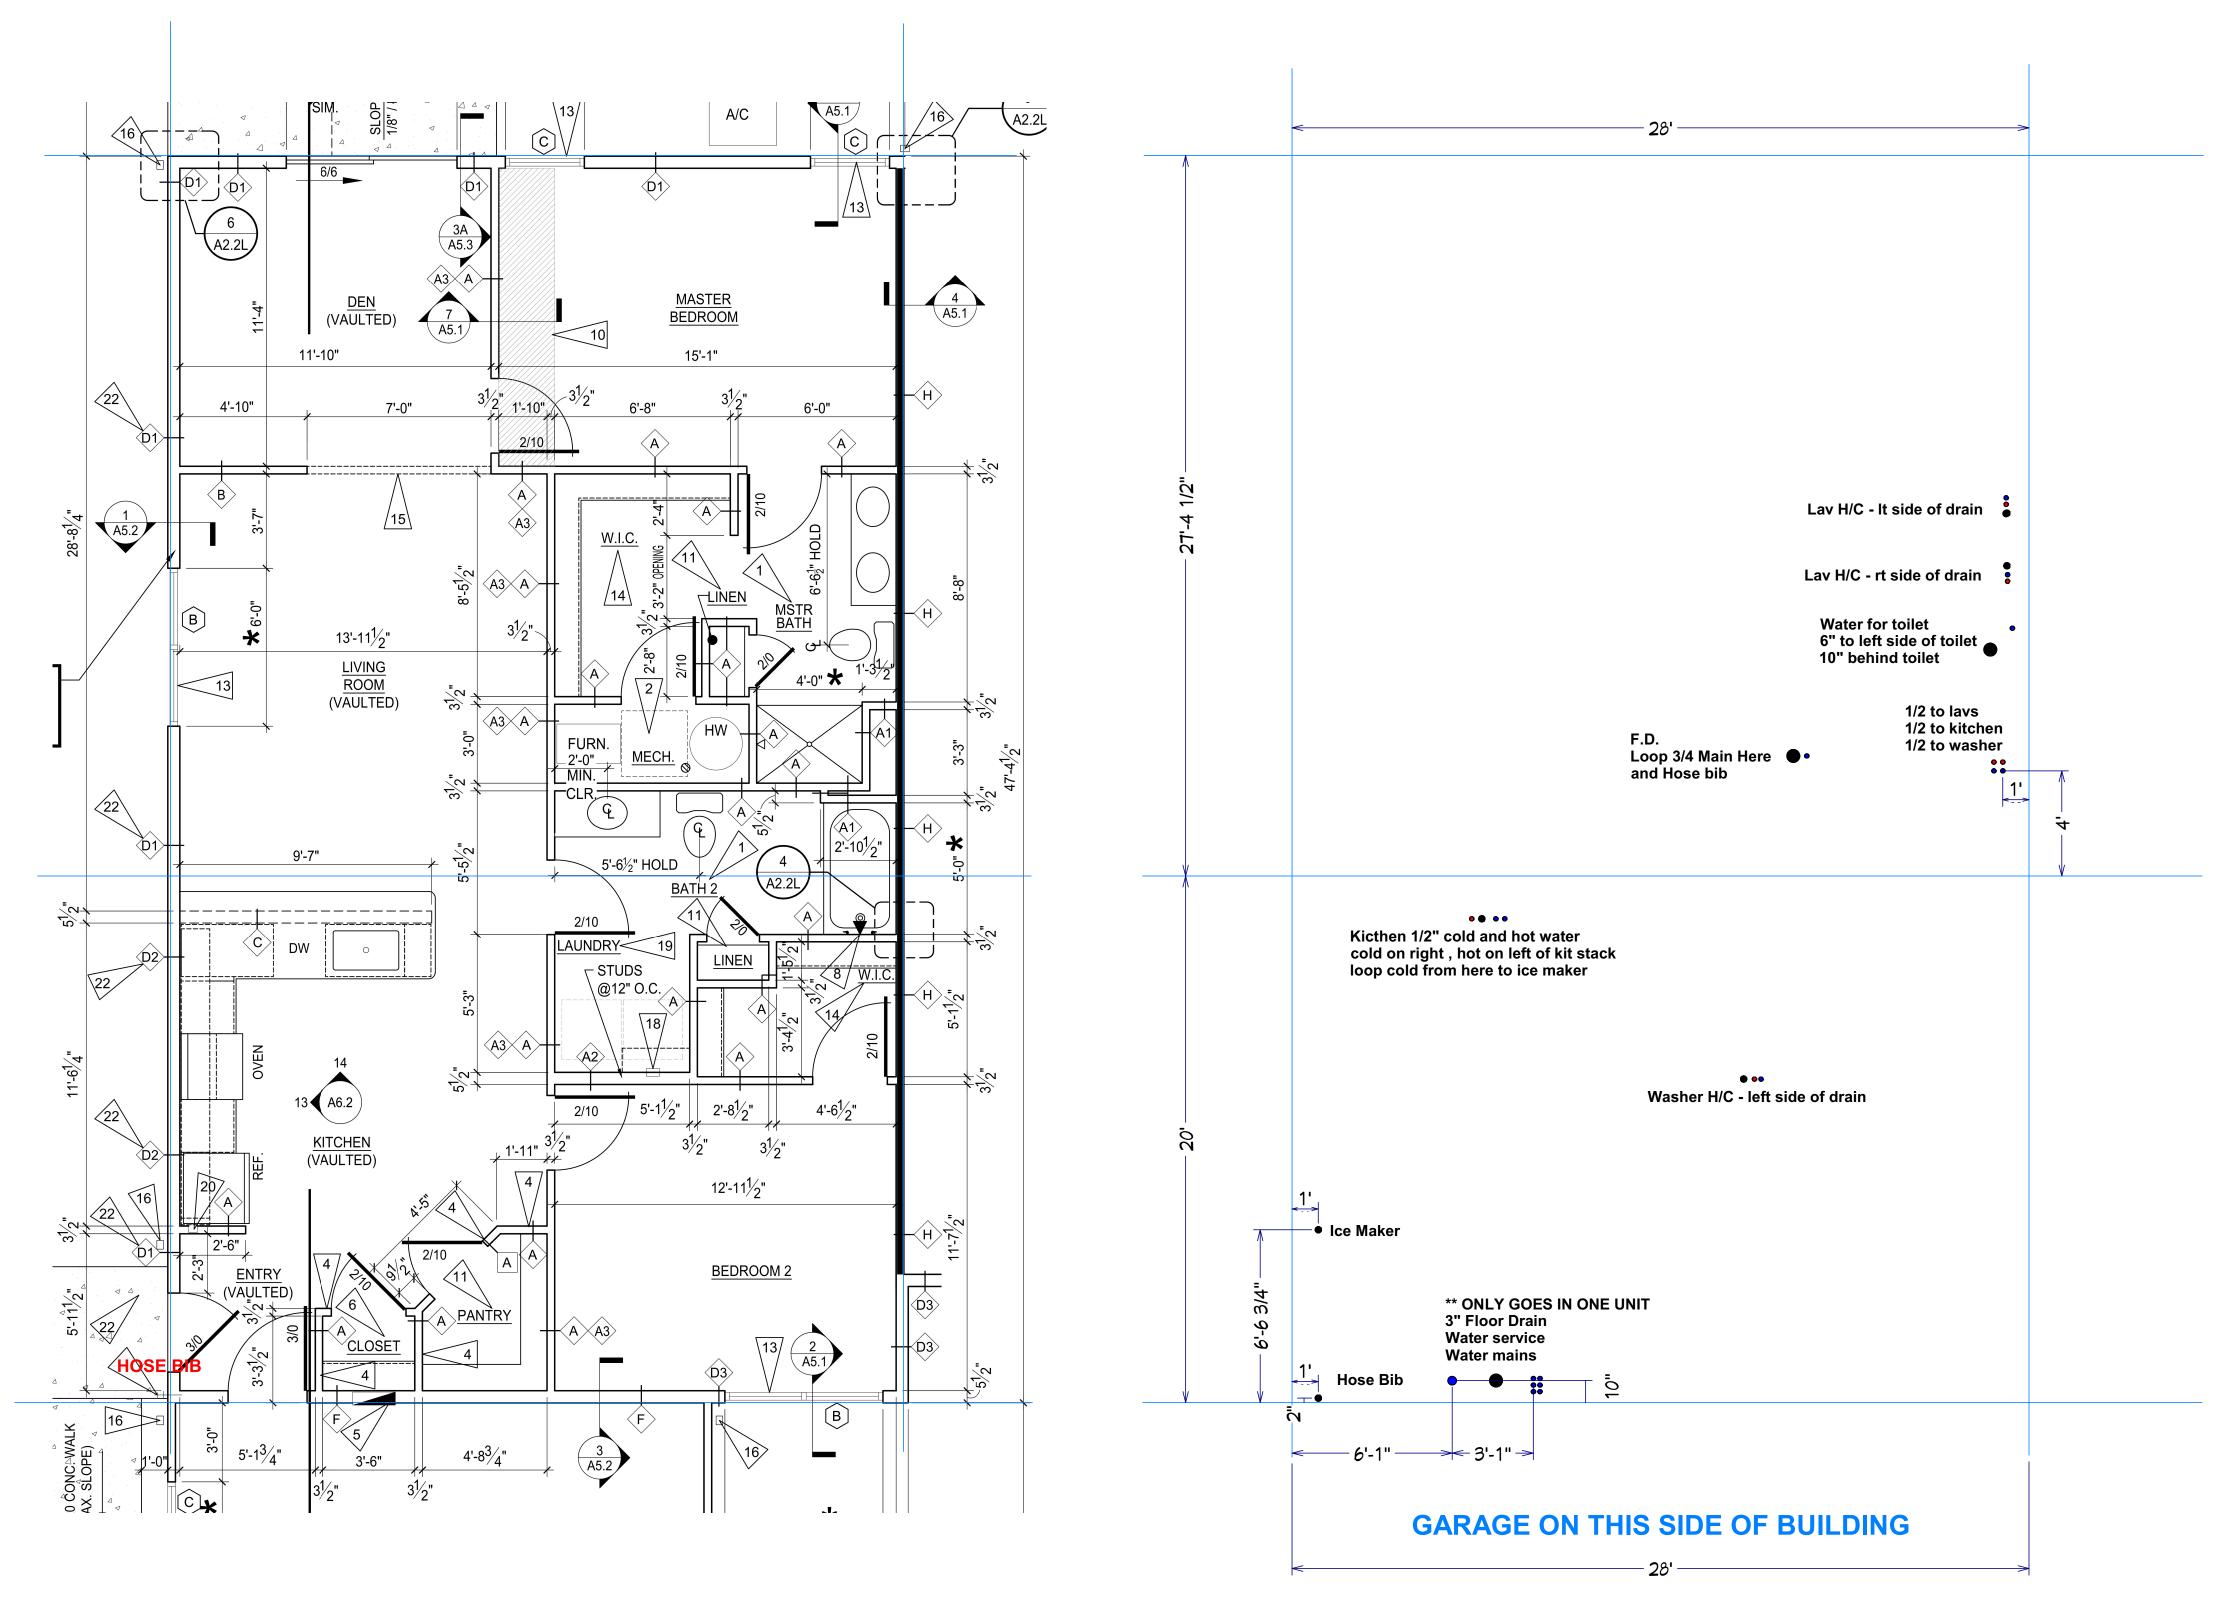

**Meadowood Left PVC** 

**GARAGE ON THIS SIDE OF BUILDING** 

**NOTES:** 

MUST install tub boxes for tub and shower traps!! Wait until gravel prepped

**Forestwood Right PVC** 

**Forestwood Right WATER** 

**GARAGE ON THIS SIDE OF BUILDING** 

NOTES:

MUST install tub boxes for tub and shower traps!! Wait until gravel prepped

**Forestwood Left PVC** 

**GARAGE ON THIS SIDE OF BUILDING** 

**Forestwood Left WATER** 

**Meadowood Right WATER**