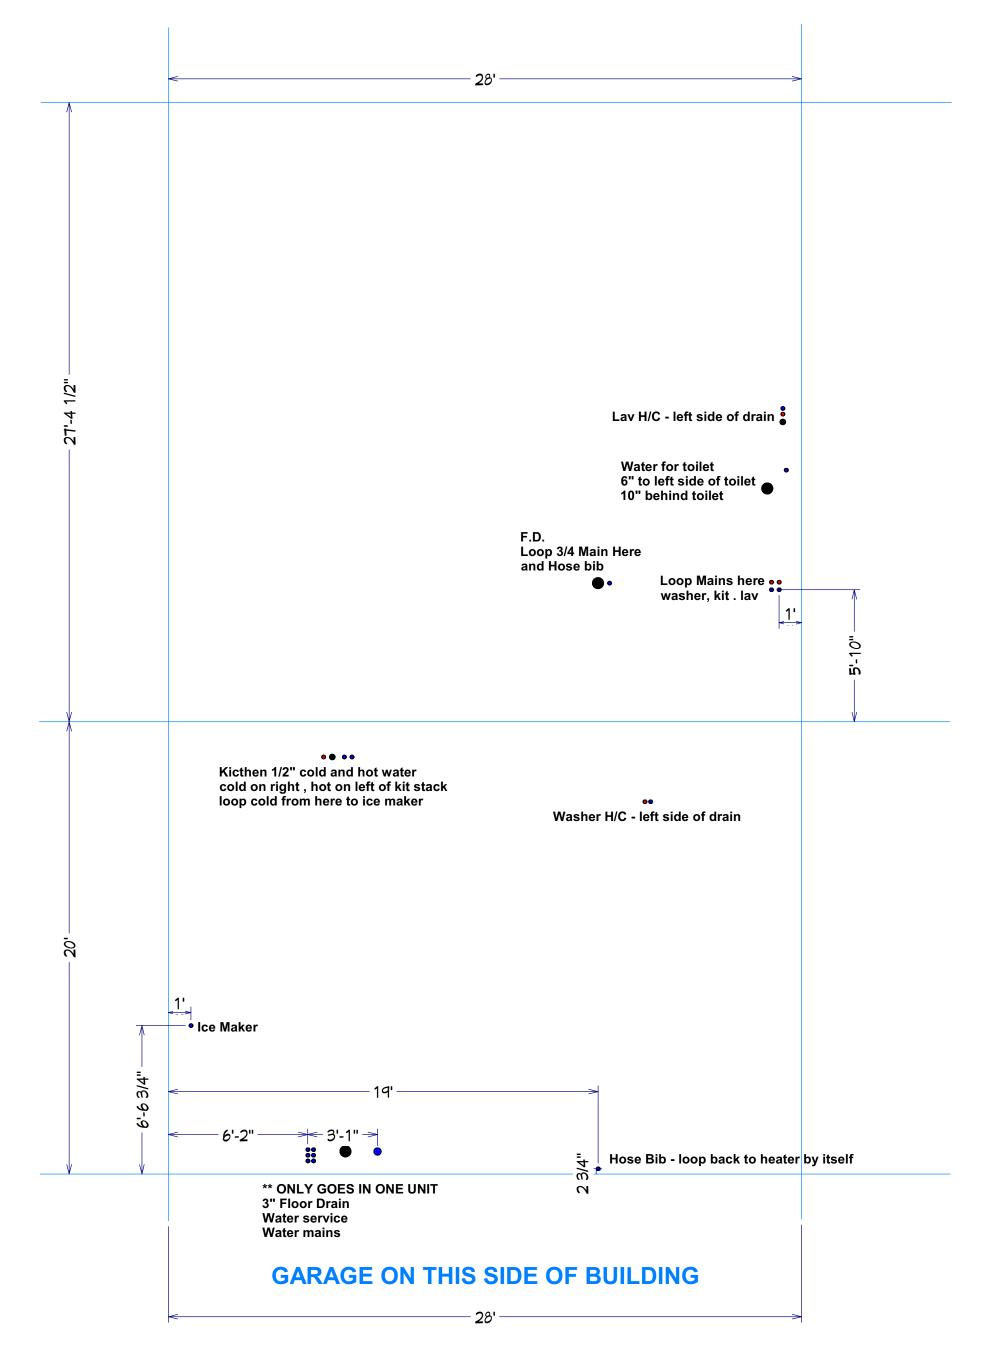

**Meadowood Left PVC** 

**GARAGE ON THIS SIDE OF BUILDING** 

**NOTES:** 

MUST install tub boxes for tub and shower traps!! Wait until gravel prepped

**Forestwood Right PVC** 

**Forestwood Right WATER** 

**GARAGE ON THIS SIDE OF BUILDING** 

NOTES:

MUST install tub boxes for tub and shower traps!! Wait until gravel prepped

**Forestwood Left PVC** 

**GARAGE ON THIS SIDE OF BUILDING** 

**Forestwood Left WATER** 

**Meadowood Right WATER**