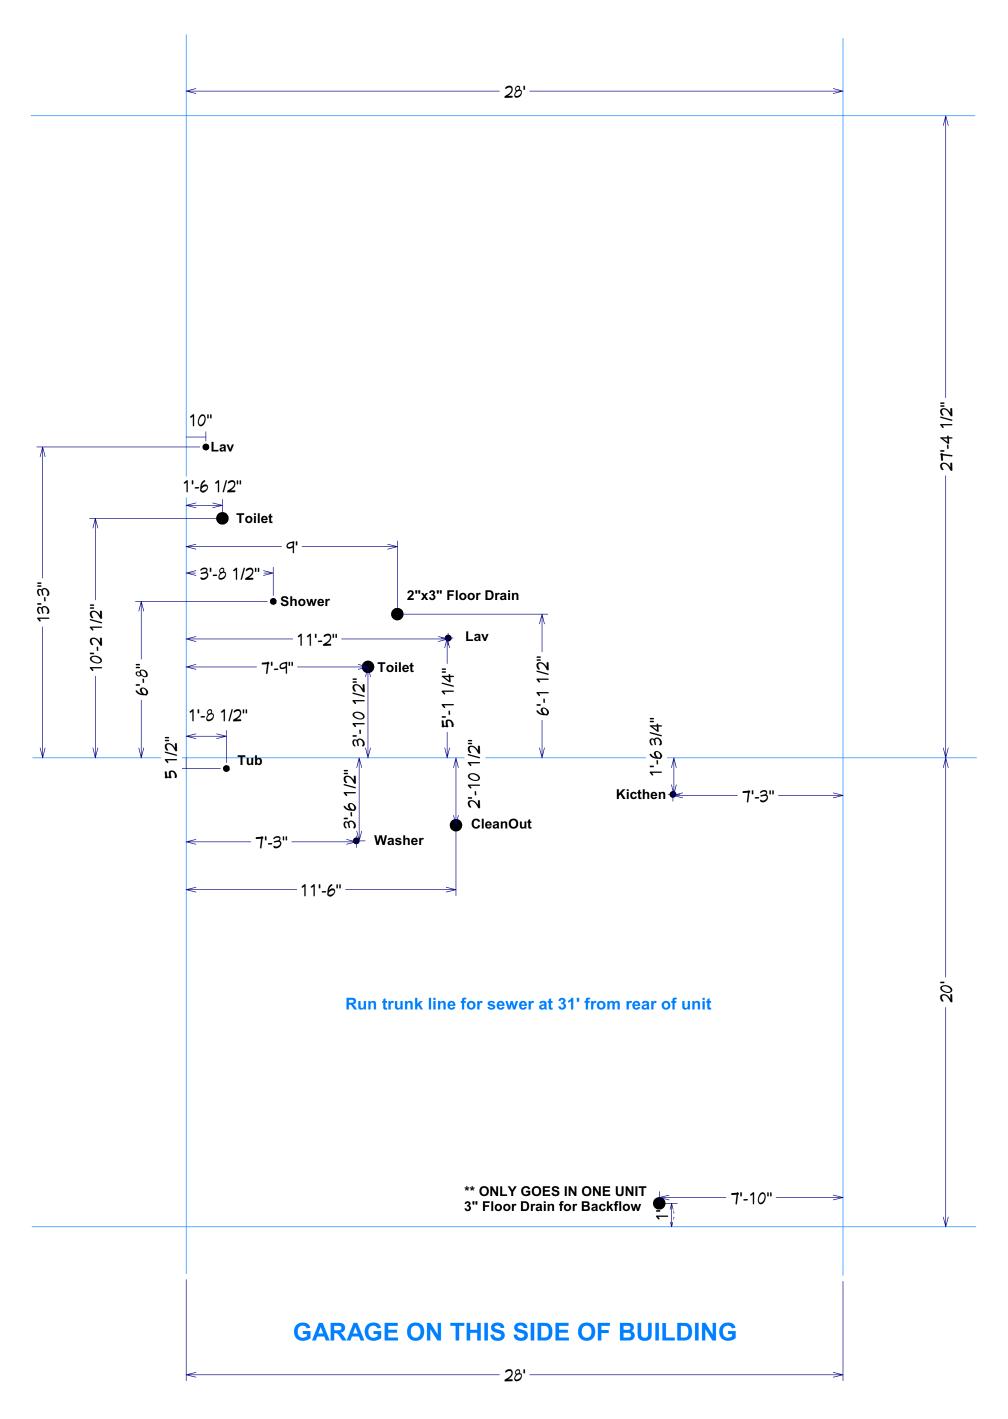

## **NOTES: MUST** install tub boxes for tub and shower traps !! Wait until gravel prepped - 28' Run trunk line for sewer at 31' from rear of unit Lav∳ Lav • 1'-6 1/2" Toilet - 11'-2" Floor Drain **Kicthen** Clean Out $\bar{n}$ 1'-8 1/2" Washer 👆 -10'-10" \*\* ONLY GOES IN ONE UNIT 3" Floor Drain for Backflow

**Meadowood Left PVC** 

**GARAGE ON THIS SIDE OF BUILDING** 

**NOTES:** 

MUST install tub boxes for tub and shower traps!! Wait until gravel prepped

**Forestwood Right PVC** 

**Forestwood Right WATER** 

**GARAGE ON THIS SIDE OF BUILDING** 

NOTES:

MUST install tub boxes for tub and shower traps!! Wait until gravel prepped

**Forestwood Left PVC** 

**GARAGE ON THIS SIDE OF BUILDING** 

**Forestwood Left WATER** 

**Meadowood Right WATER**