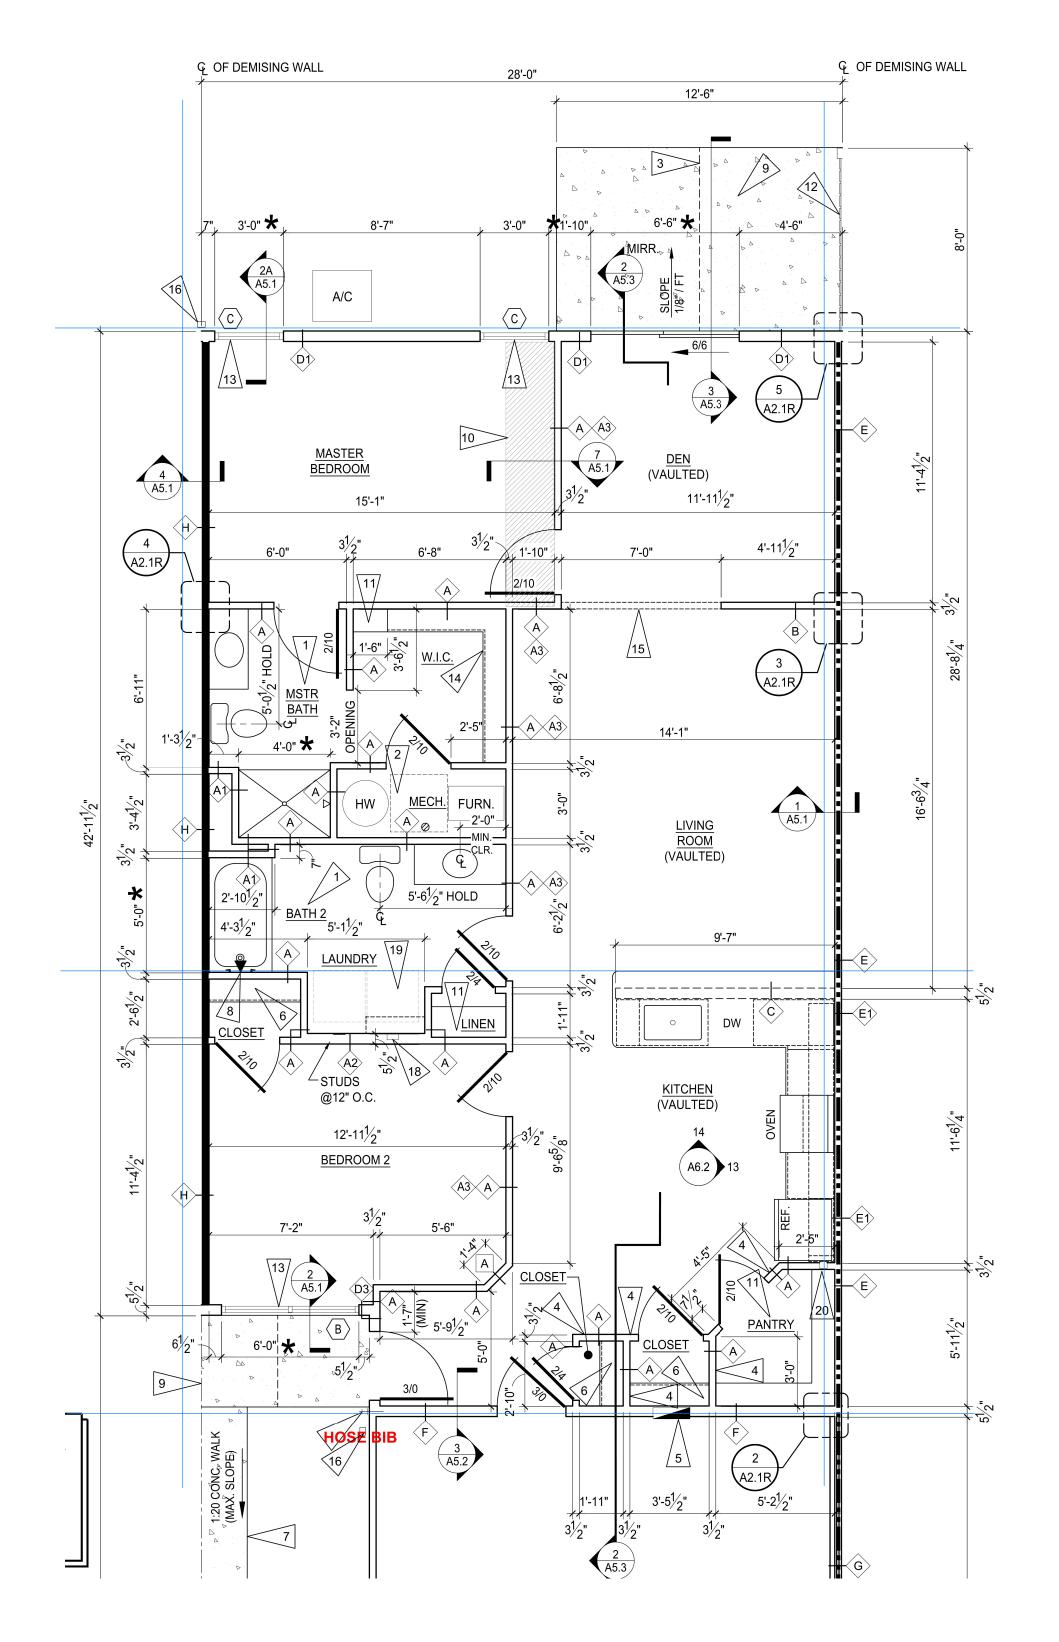

**Meadowood Left PVC** 

**GARAGE ON THIS SIDE OF BUILDING** 

**NOTES:** 

MUST install tub boxes for tub and shower traps!! Wait until gravel prepped

**Forestwood Right PVC** 

**Forestwood Right WATER** 

**GARAGE ON THIS SIDE OF BUILDING** 

NOTES:

MUST install tub boxes for tub and shower traps!! Wait until gravel prepped

**Forestwood Left PVC** 

**GARAGE ON THIS SIDE OF BUILDING** 

**Forestwood Left WATER** 

**Meadowood Right WATER**