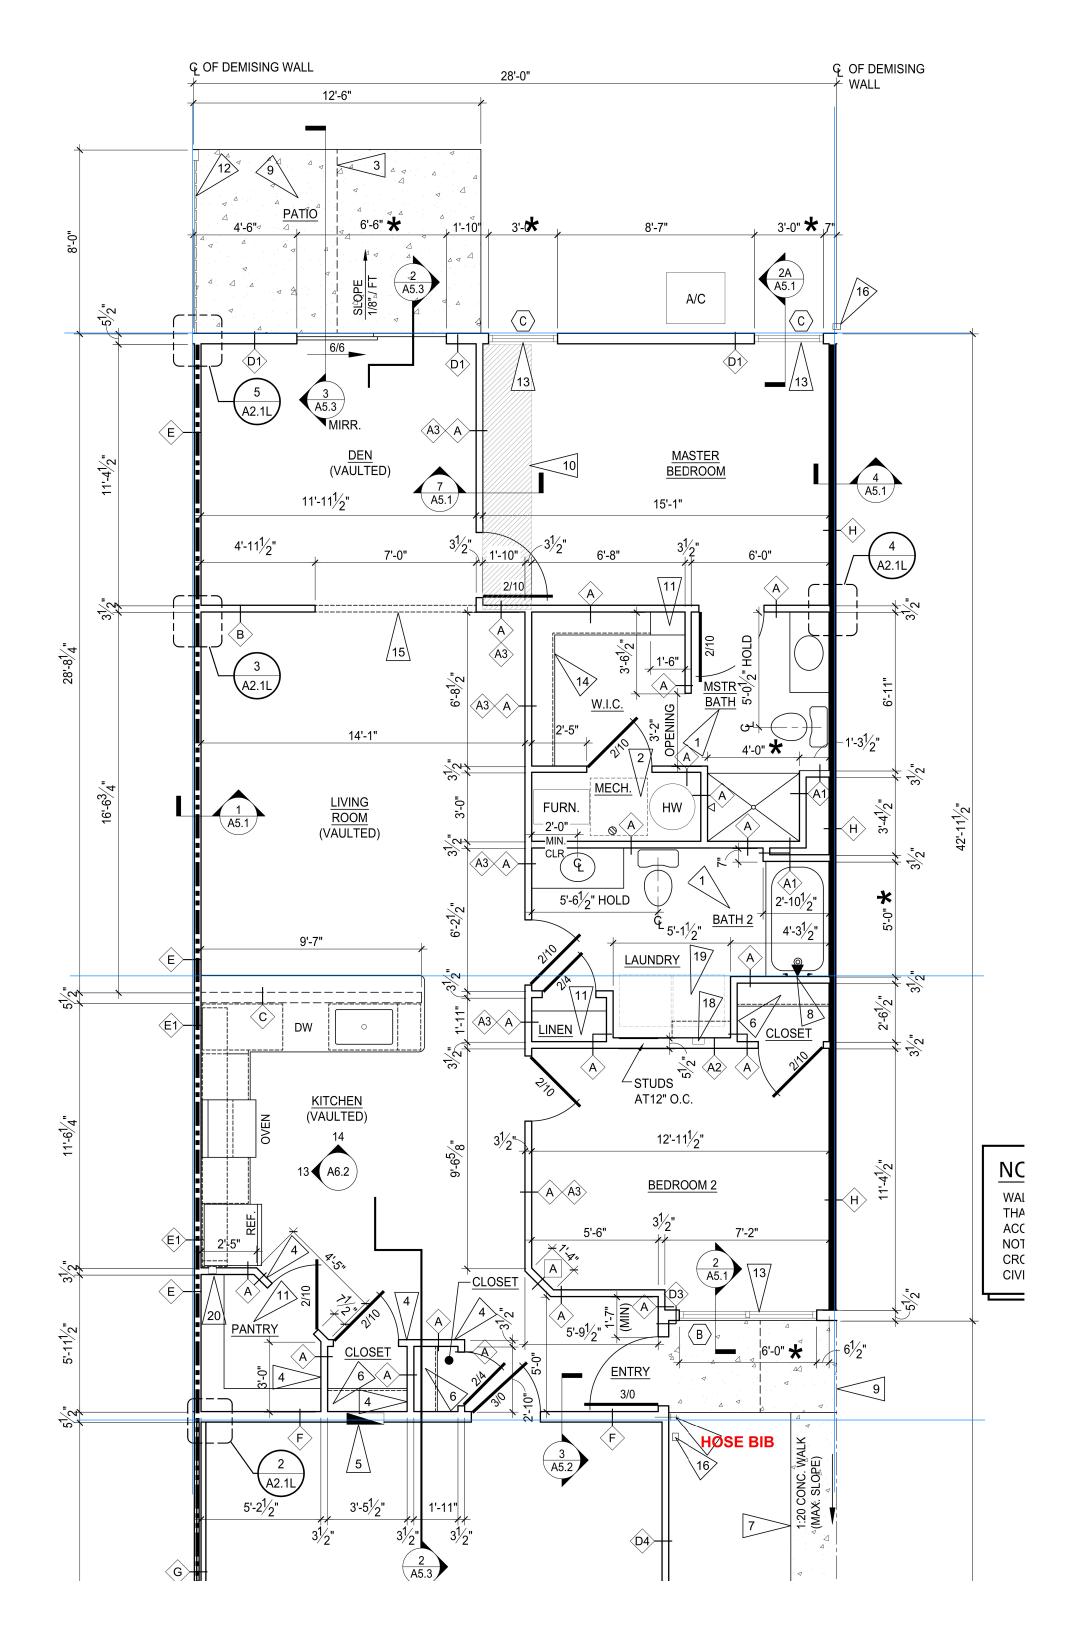

**Meadowood Left PVC** 

**GARAGE ON THIS SIDE OF BUILDING** 

**NOTES:** 

MUST install tub boxes for tub and shower traps!! Wait until gravel prepped

**Forestwood Right PVC** 

**Forestwood Right WATER** 

**GARAGE ON THIS SIDE OF BUILDING** 

NOTES:

MUST install tub boxes for tub and shower traps!! Wait until gravel prepped

**Forestwood Left PVC** 

**GARAGE ON THIS SIDE OF BUILDING** 

**Forestwood Left WATER** 

**Meadowood Right WATER**