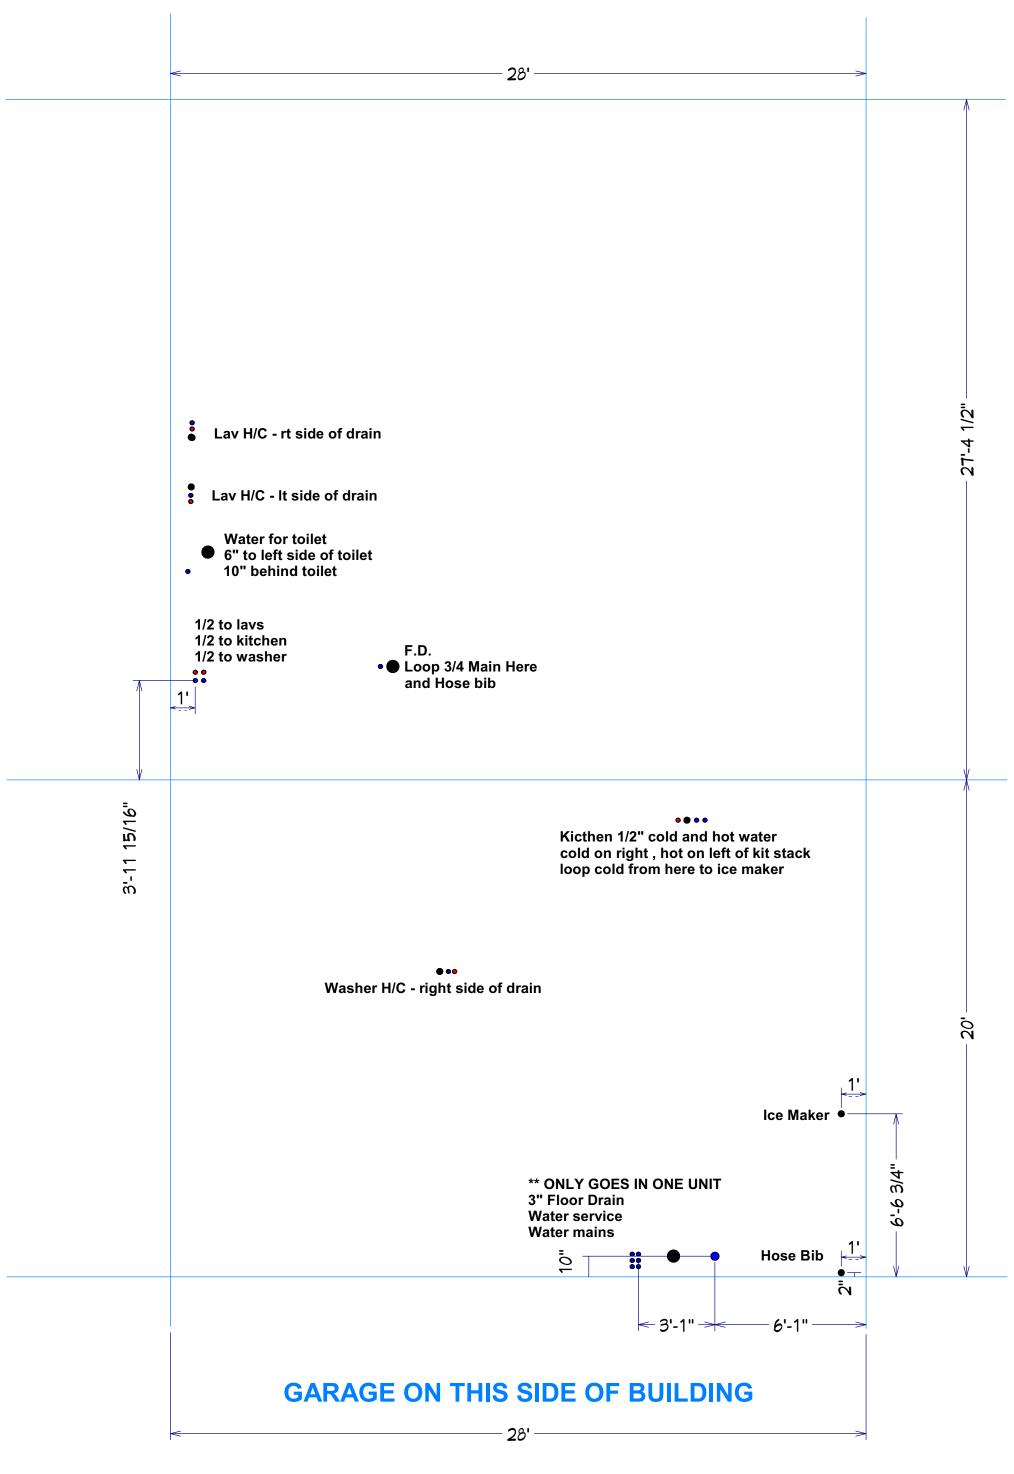

**Meadowood Left PVC** 

**GARAGE ON THIS SIDE OF BUILDING** 

**NOTES:** 

MUST install tub boxes for tub and shower traps!! Wait until gravel prepped

**Forestwood Right PVC** 

**Forestwood Right WATER** 

**GARAGE ON THIS SIDE OF BUILDING** 

NOTES:

MUST install tub boxes for tub and shower traps!! Wait until gravel prepped

**Forestwood Left PVC** 

**GARAGE ON THIS SIDE OF BUILDING** 

**Forestwood Left WATER** 

**Meadowood Right WATER**