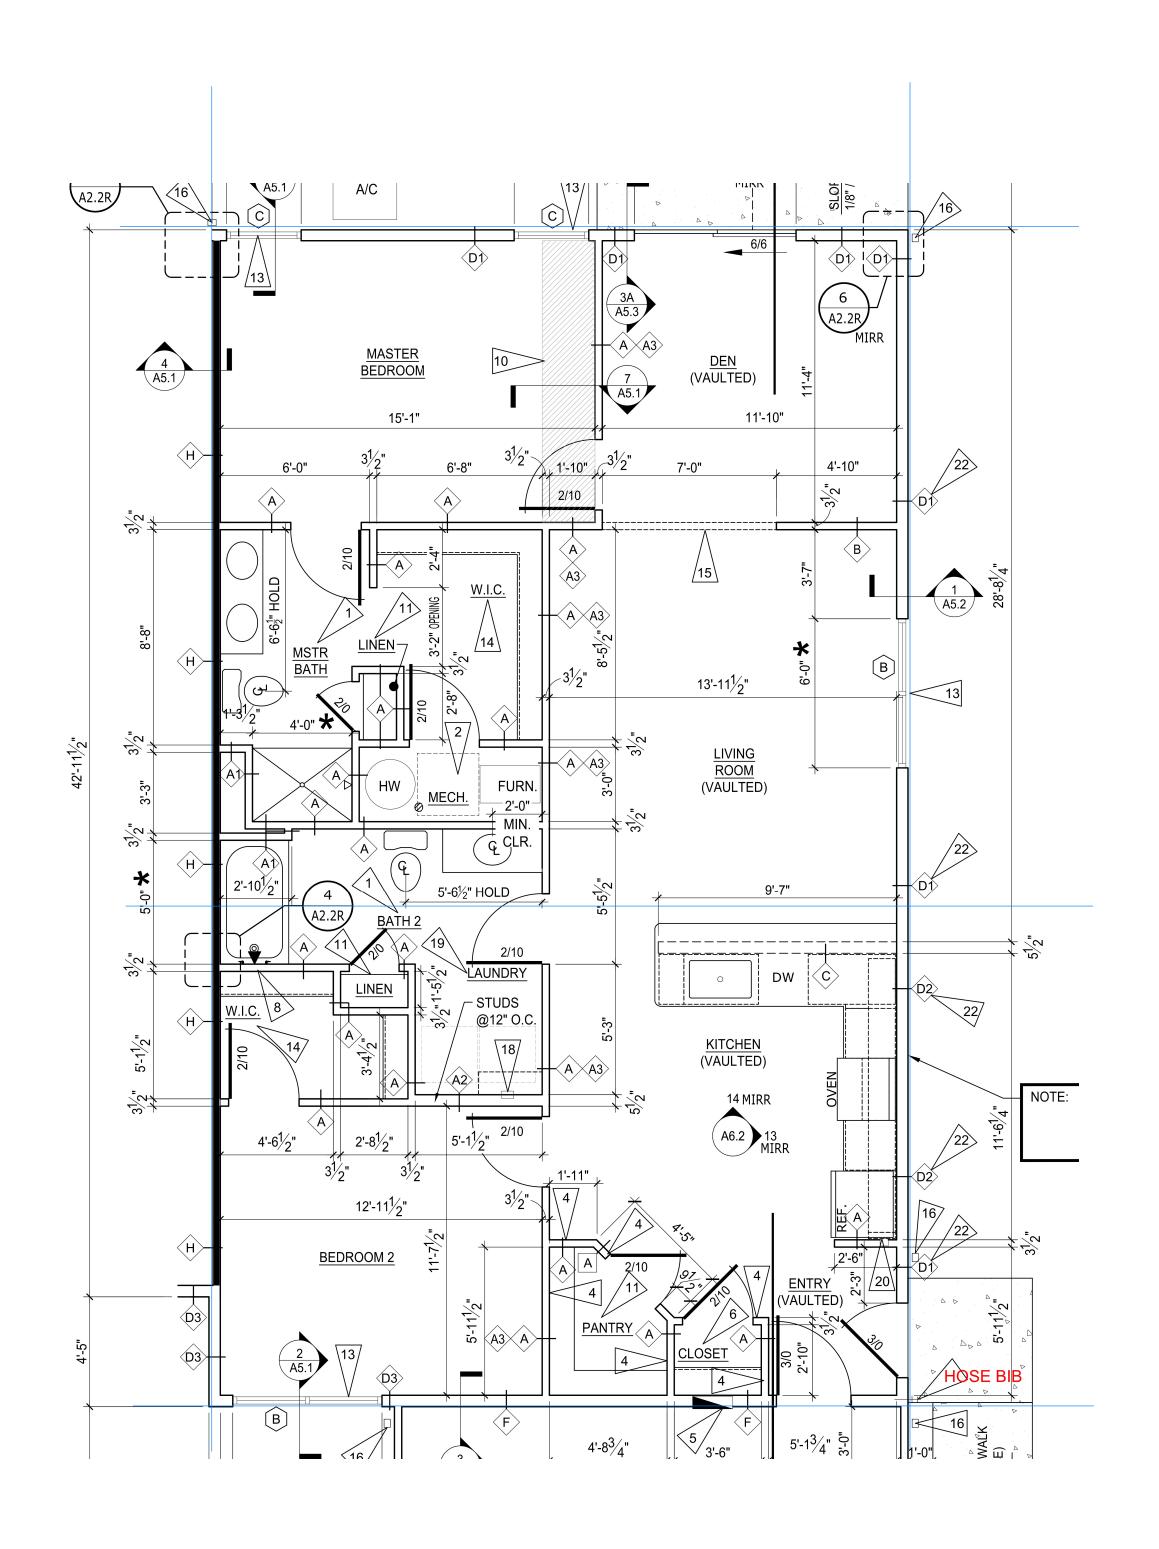

## **BUILDING EE**

- 1 Meadowood Left
- 2 Forestwood Right
- 2 Forestwood Left
- 1 Meadowood Right

**REVISIONS** 

DATE: JULY 27, 2022

OVERALL

A2.37 68 OF 137