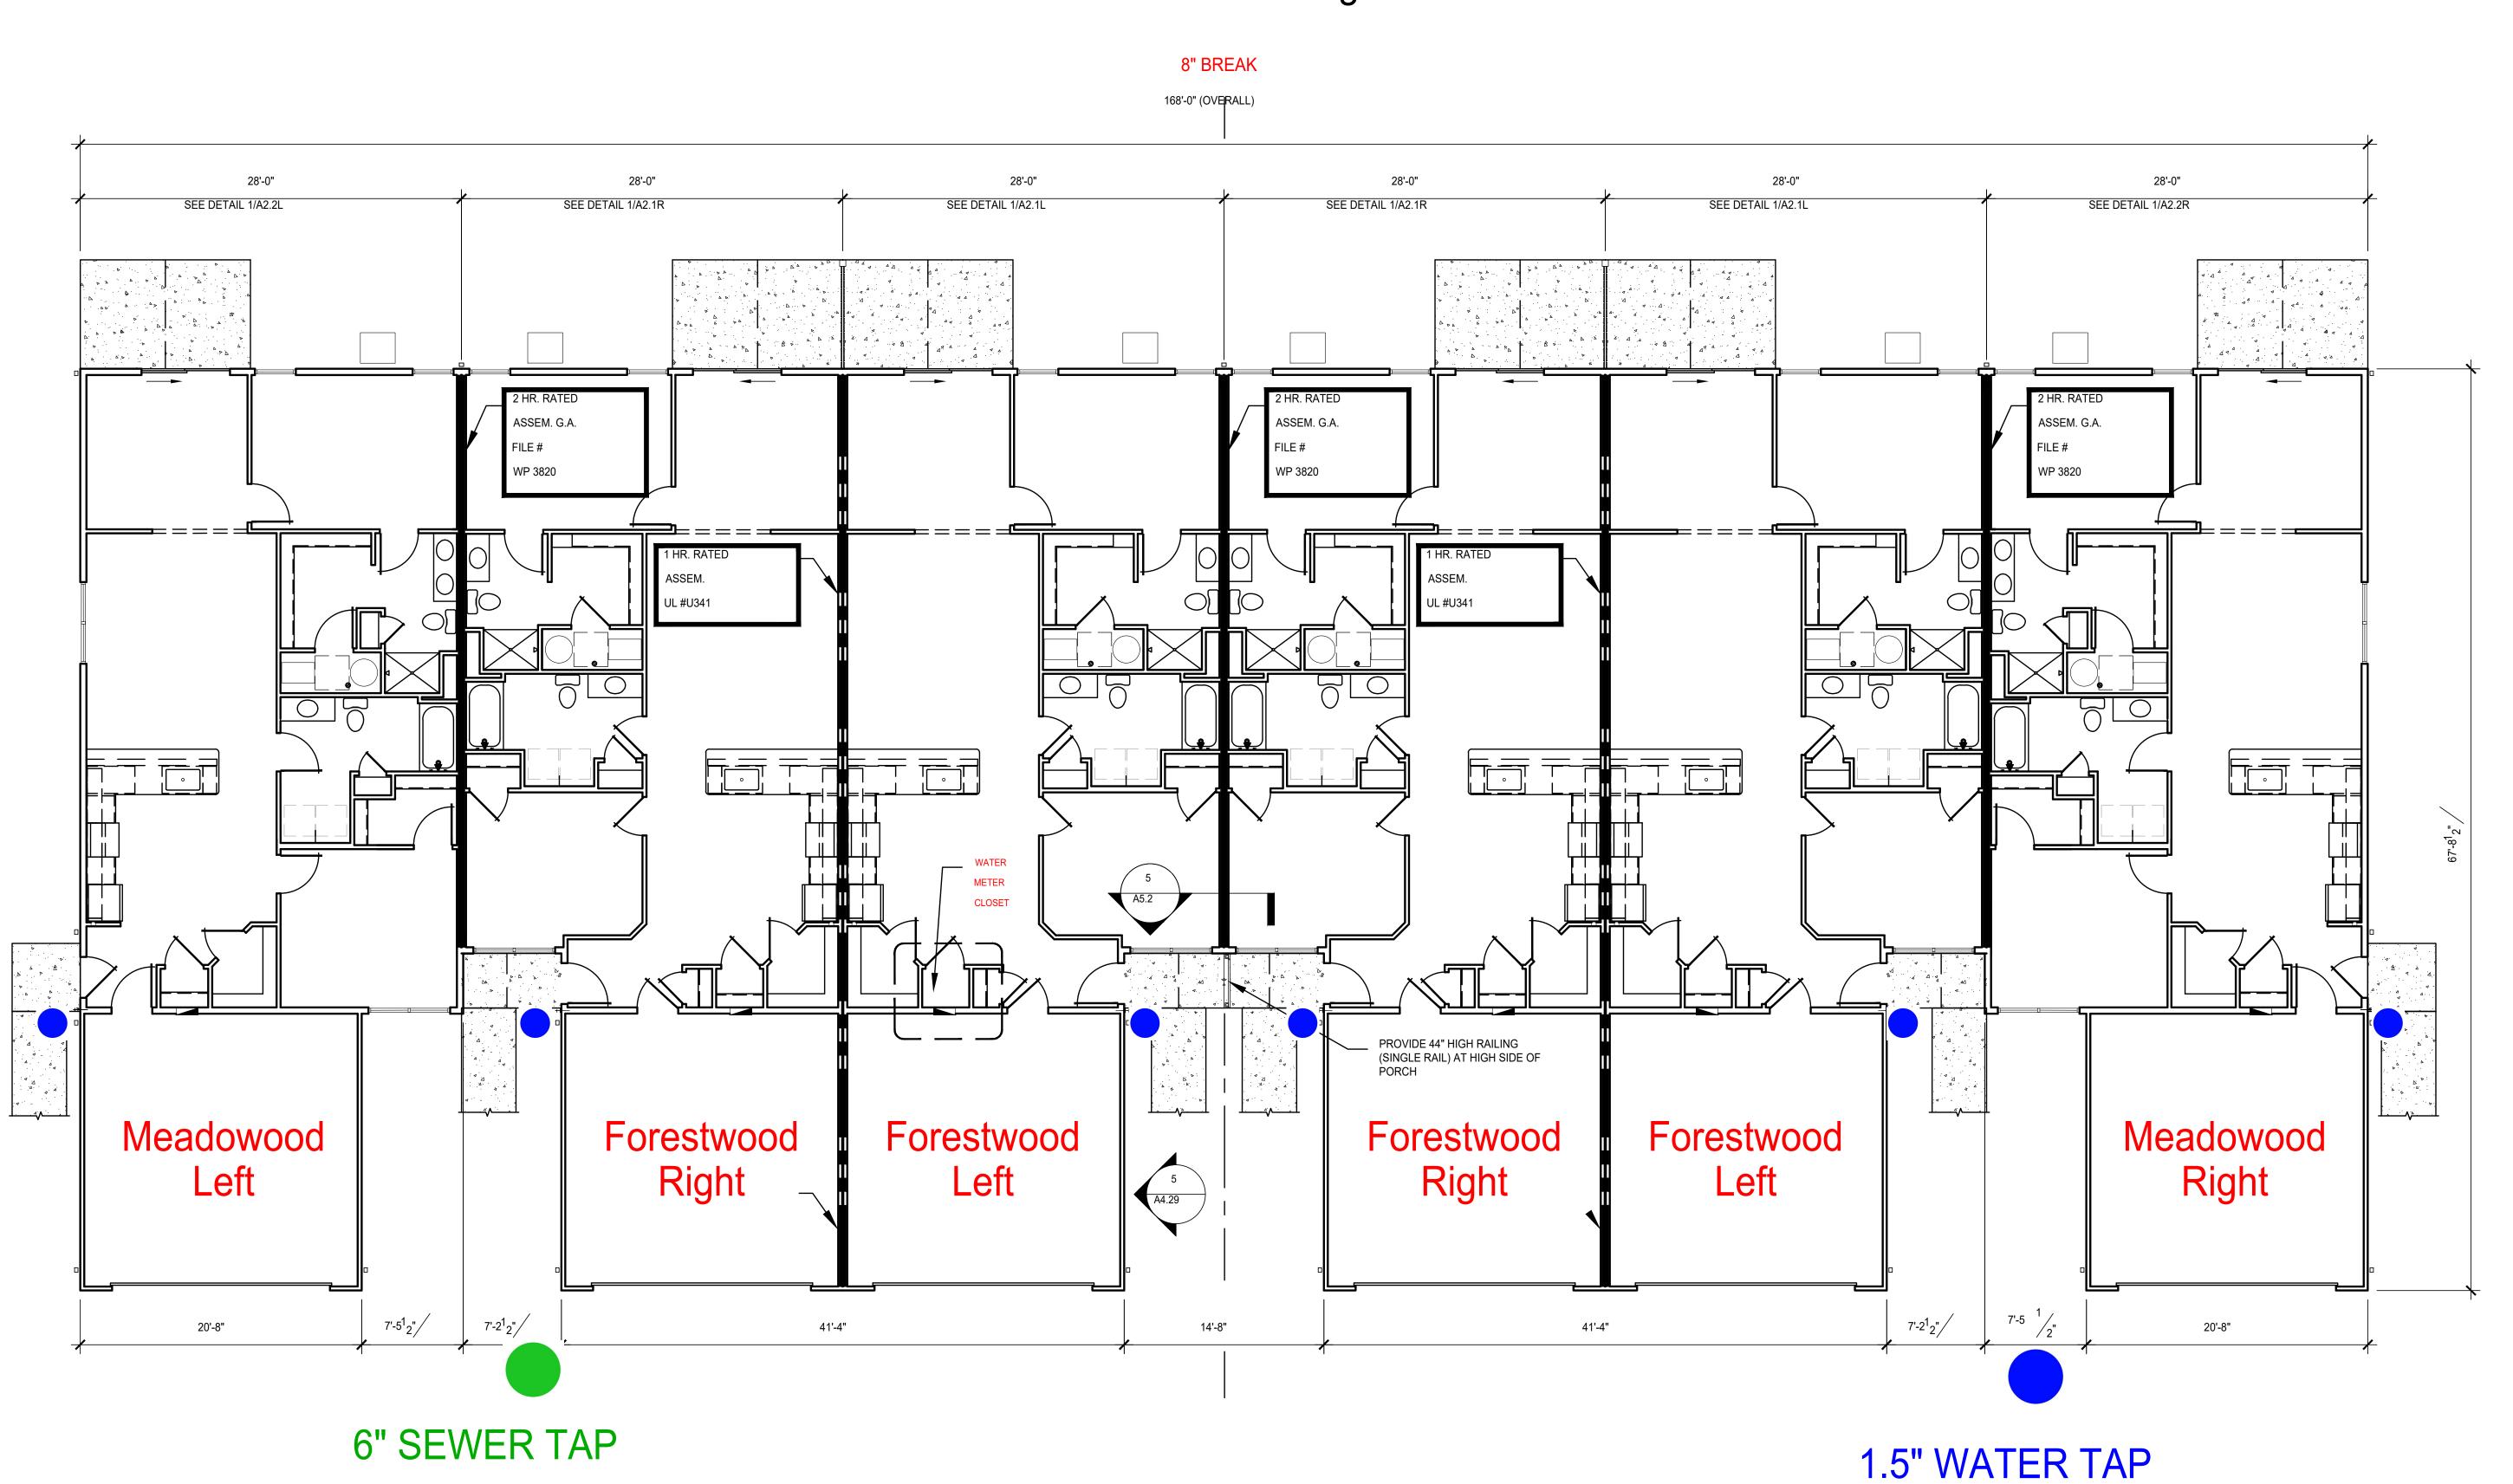

## **BUILDING EE**

- 1 Meadowood Left
- 2 Forestwood Right
- 2 Forestwood Left
- 1 Meadowood Right

**REVISIONS** 

DATE: JULY 27, 2022

OVERALL

A2.37 68 OF 137

**Meadowood Left PVC** 

**GARAGE ON THIS SIDE OF BUILDING** 

**NOTES:** 

MUST install tub boxes for tub and shower traps!! Wait until gravel prepped

**Forestwood Right PVC** 

**Forestwood Right WATER** 

**GARAGE ON THIS SIDE OF BUILDING** 

NOTES:

MUST install tub boxes for tub and shower traps!! Wait until gravel prepped

**Forestwood Left PVC** 

**GARAGE ON THIS SIDE OF BUILDING** 

**Forestwood Left WATER** 

**Meadowood Right WATER**