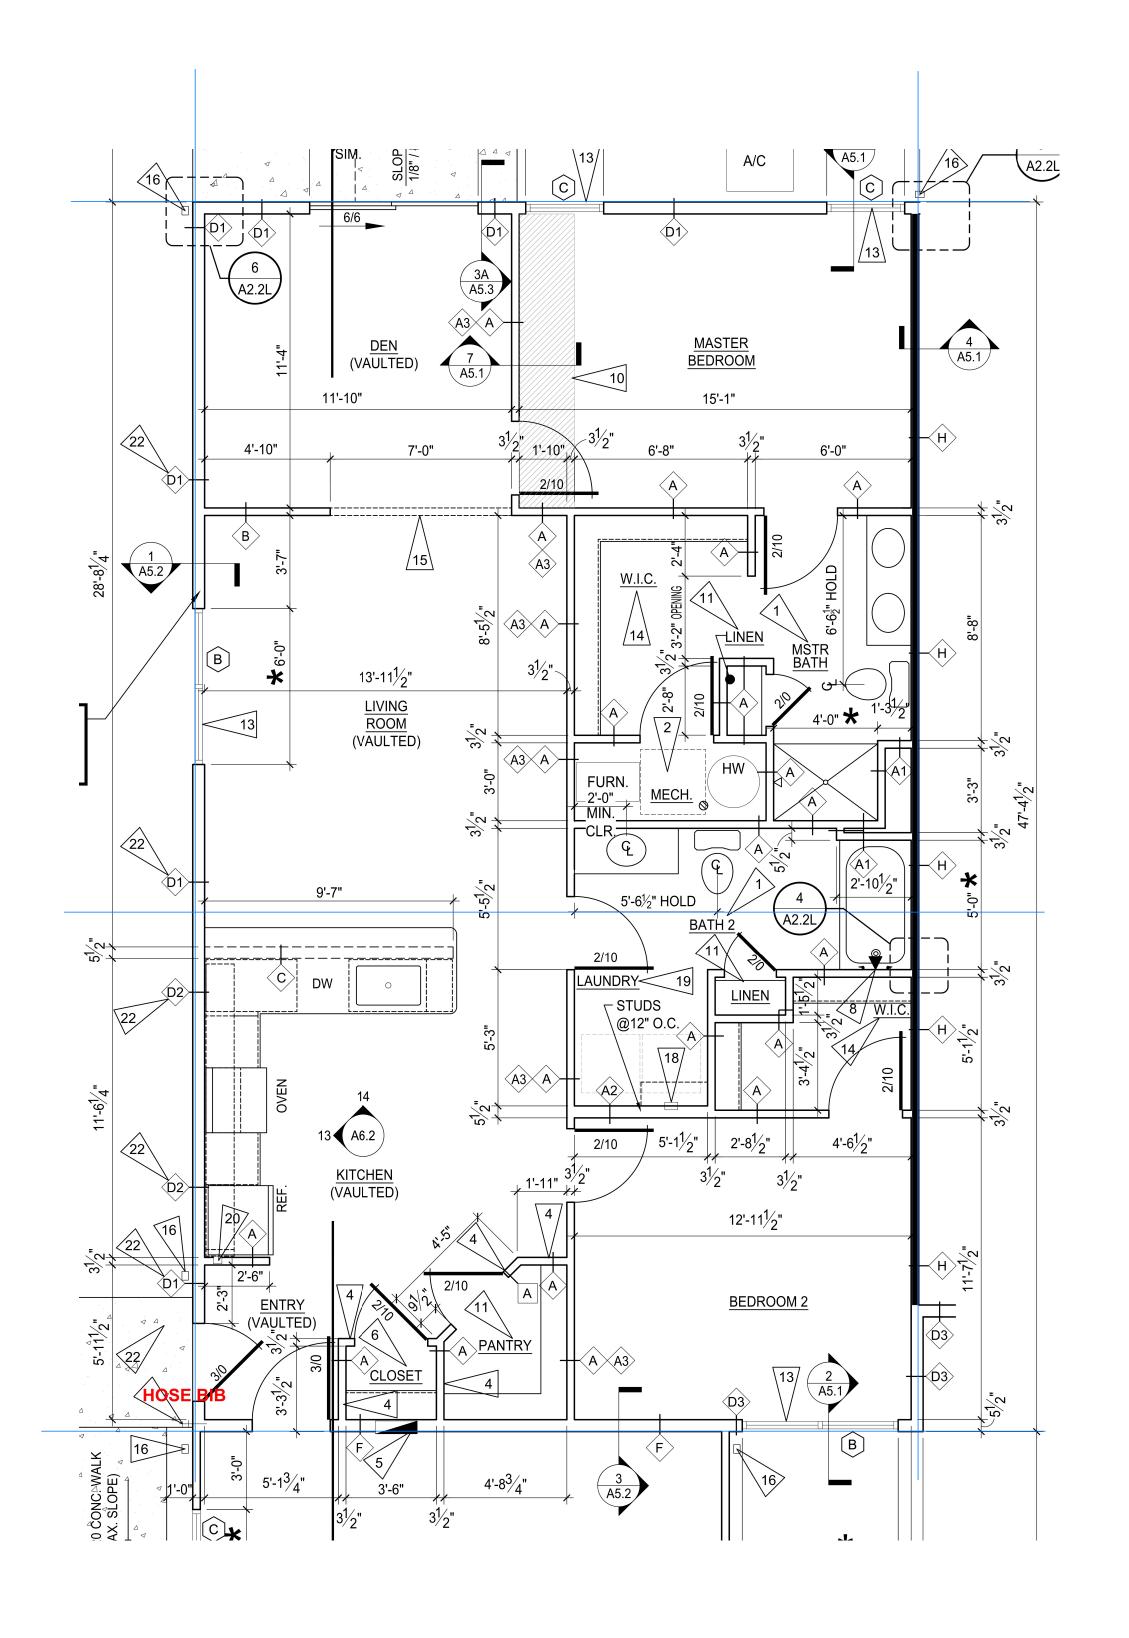

## **NOTES: MUST** install tub boxes for tub and shower traps !! Wait until gravel prepped - 28' Run trunk line for sewer at 31' from rear of unit Lav∳ Lav • 1'-6 1/2" Toilet - 11'-2" Floor Drain **Kicthen** Clean Out $\bar{n}$ 1'-8 1/2" Washer 👆 -10'-10" \*\* ONLY GOES IN ONE UNIT 3" Floor Drain for Backflow