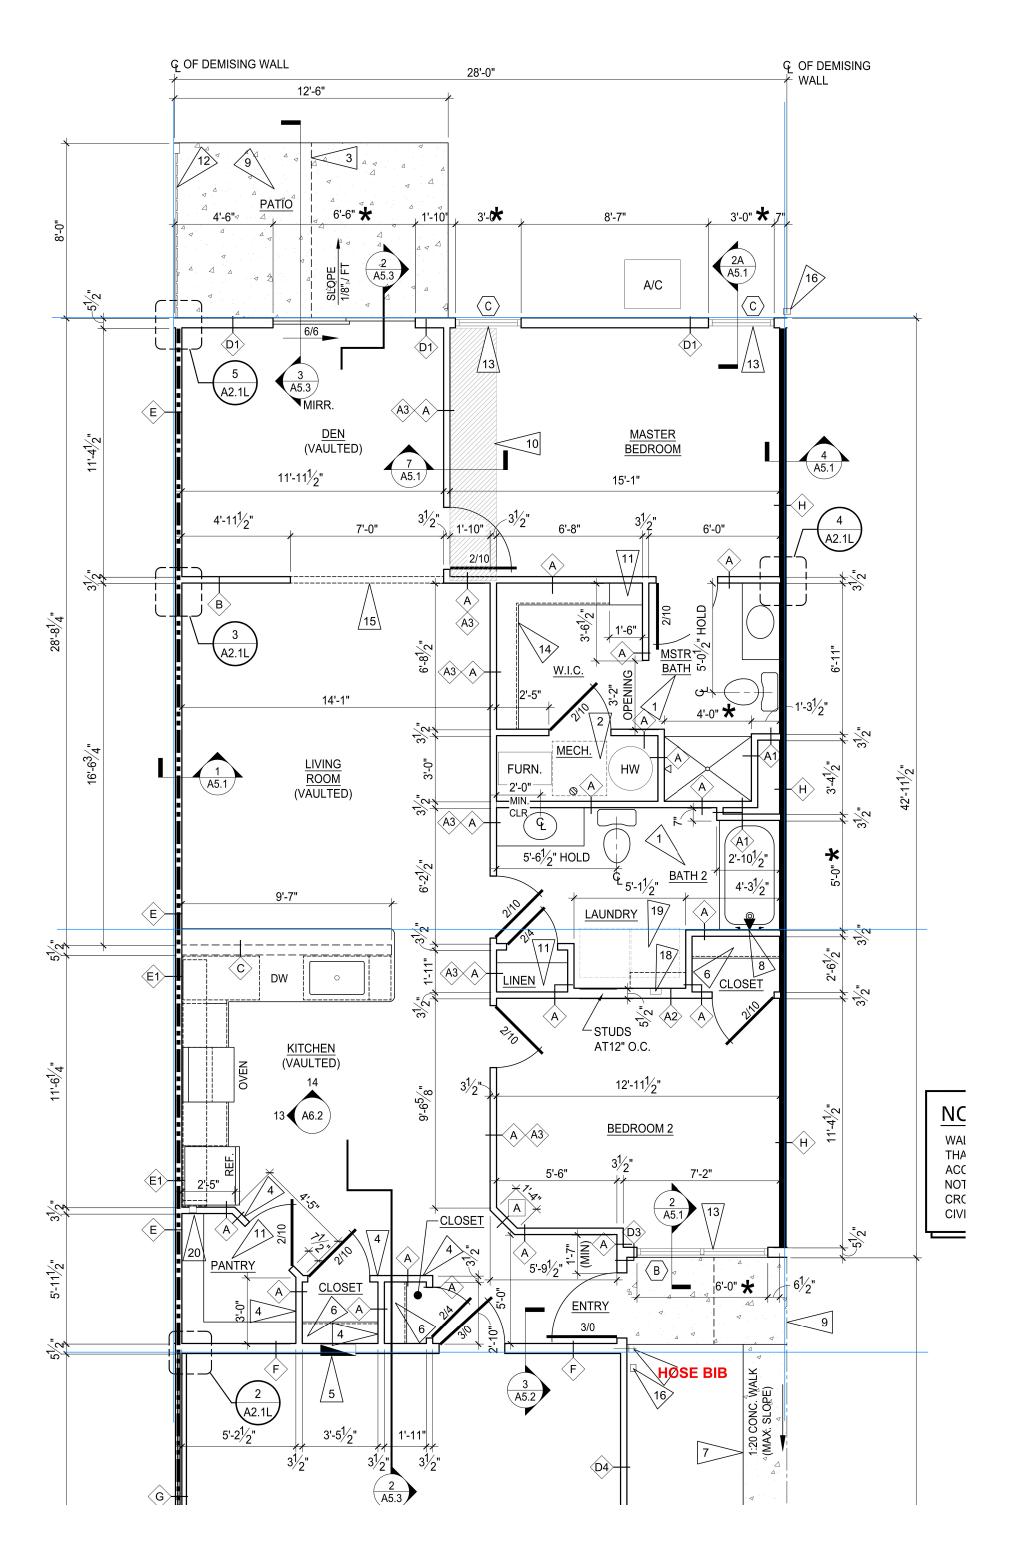

## **BUILDING EE**

- 1 Meadowood Left
- 2 Forestwood Right
- 2 Forestwood Left
- 1 Meadowood Right

**REVISIONS** 

DATE: JULY 27, 2022

OVERALL

A2.37 68 OF 137