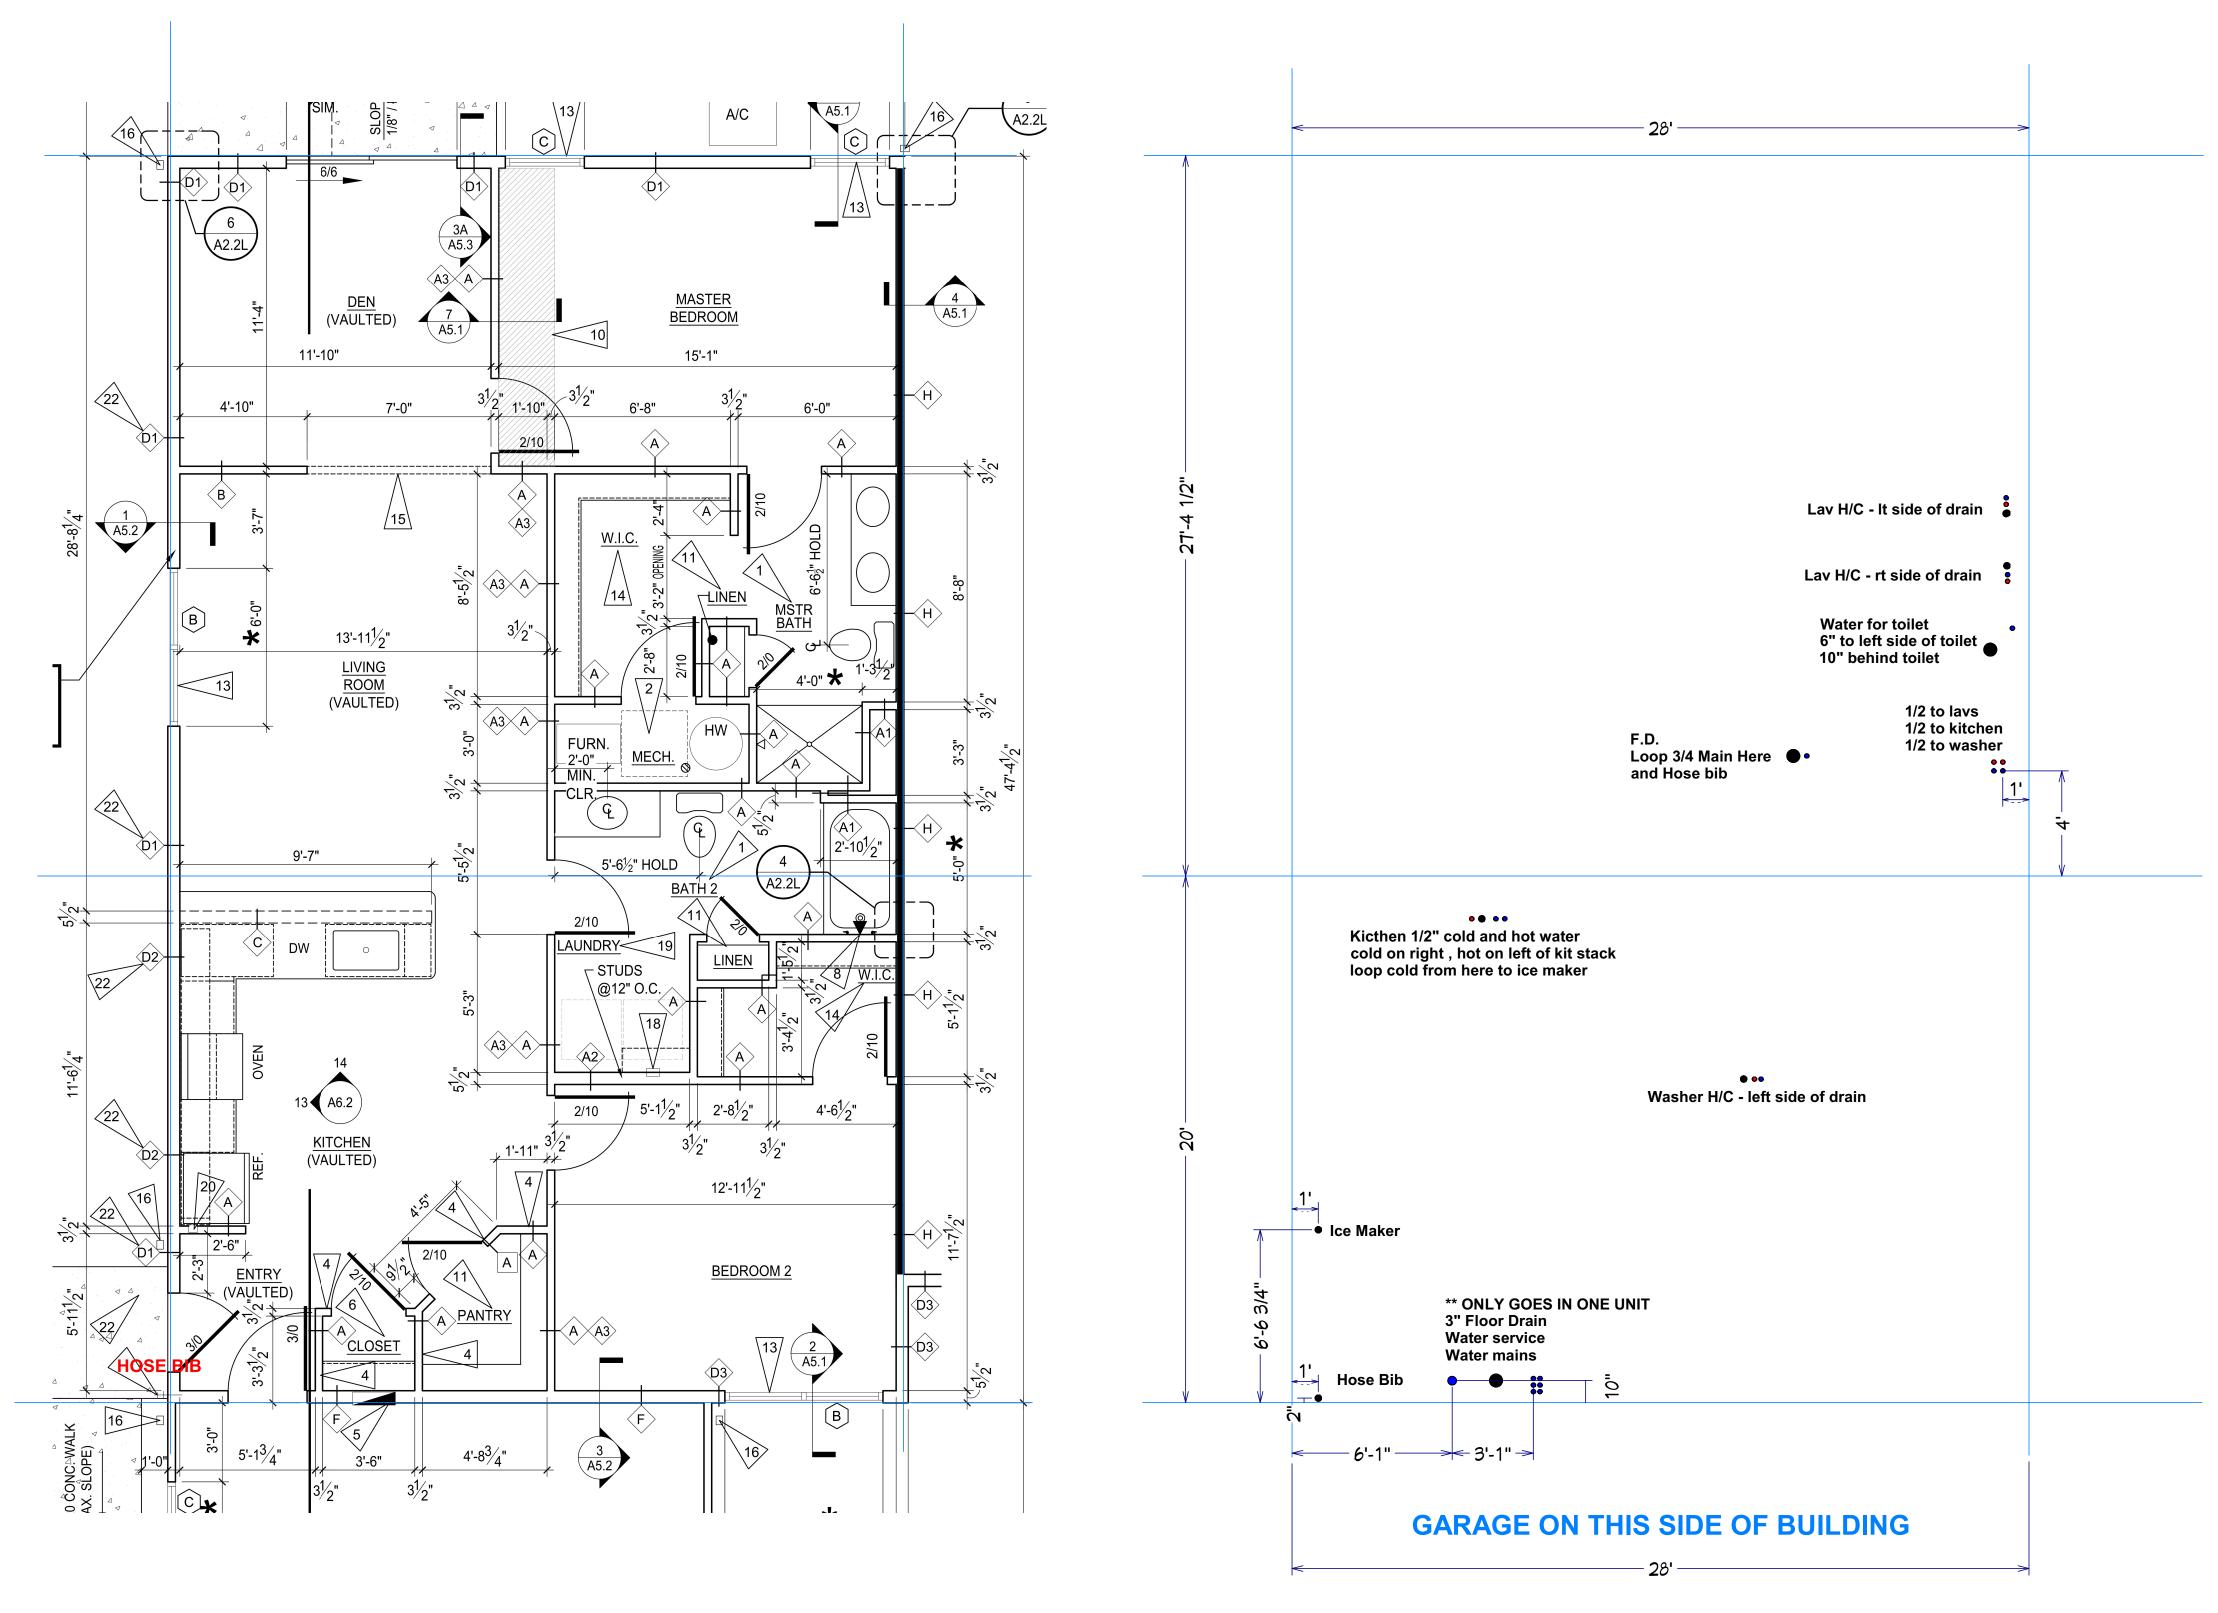

## NOTES: MUST install tub boxes for tub and shower traps!! Wait until gravel prepped 28' Run trunk line for sewer at 31' from rear of unit 10" Lave 11-6 1/2" Toilet 1-6 1/2" Toilet 5-7" Floor Drain Shower 1-3'-4"

Clean Out  $\bar{n}$ 

-10'-10"

Washer 👆

1'-8 1/2"

**GARAGE ON THIS SIDE OF BUILDING** 

**Kicthen** 

\*\* ONLY GOES IN ONE UNIT 3" Floor Drain for Backflow

**Meadowood Right WATER** 