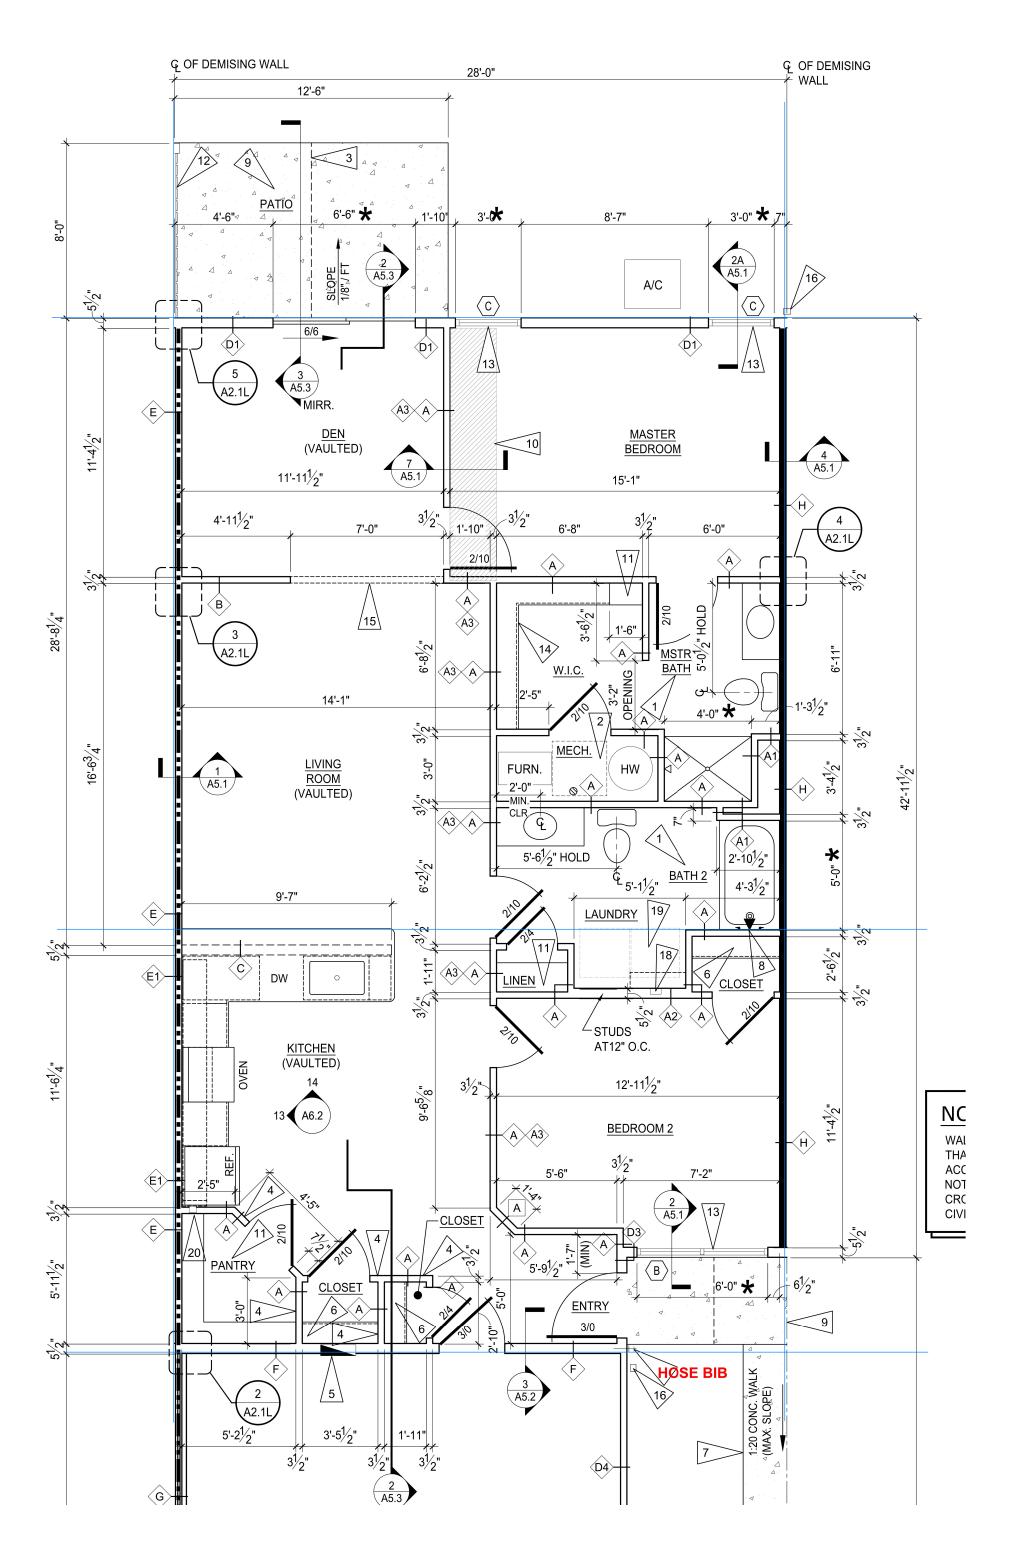

## **BUILDING F**

- 1 Meadowood Left
- 1 Forestwood Left
- 1 Meadowood Right

REVISIONS

fax 330.666.8812 360 Embassy Parkway Fairlawn, OH 44333

MANN - PARSONS - GRAY

: JULY 27, 2022

Redwood

33521 DATE: JUL

REDWOOD MIAMI

A2.25
56 OF 137