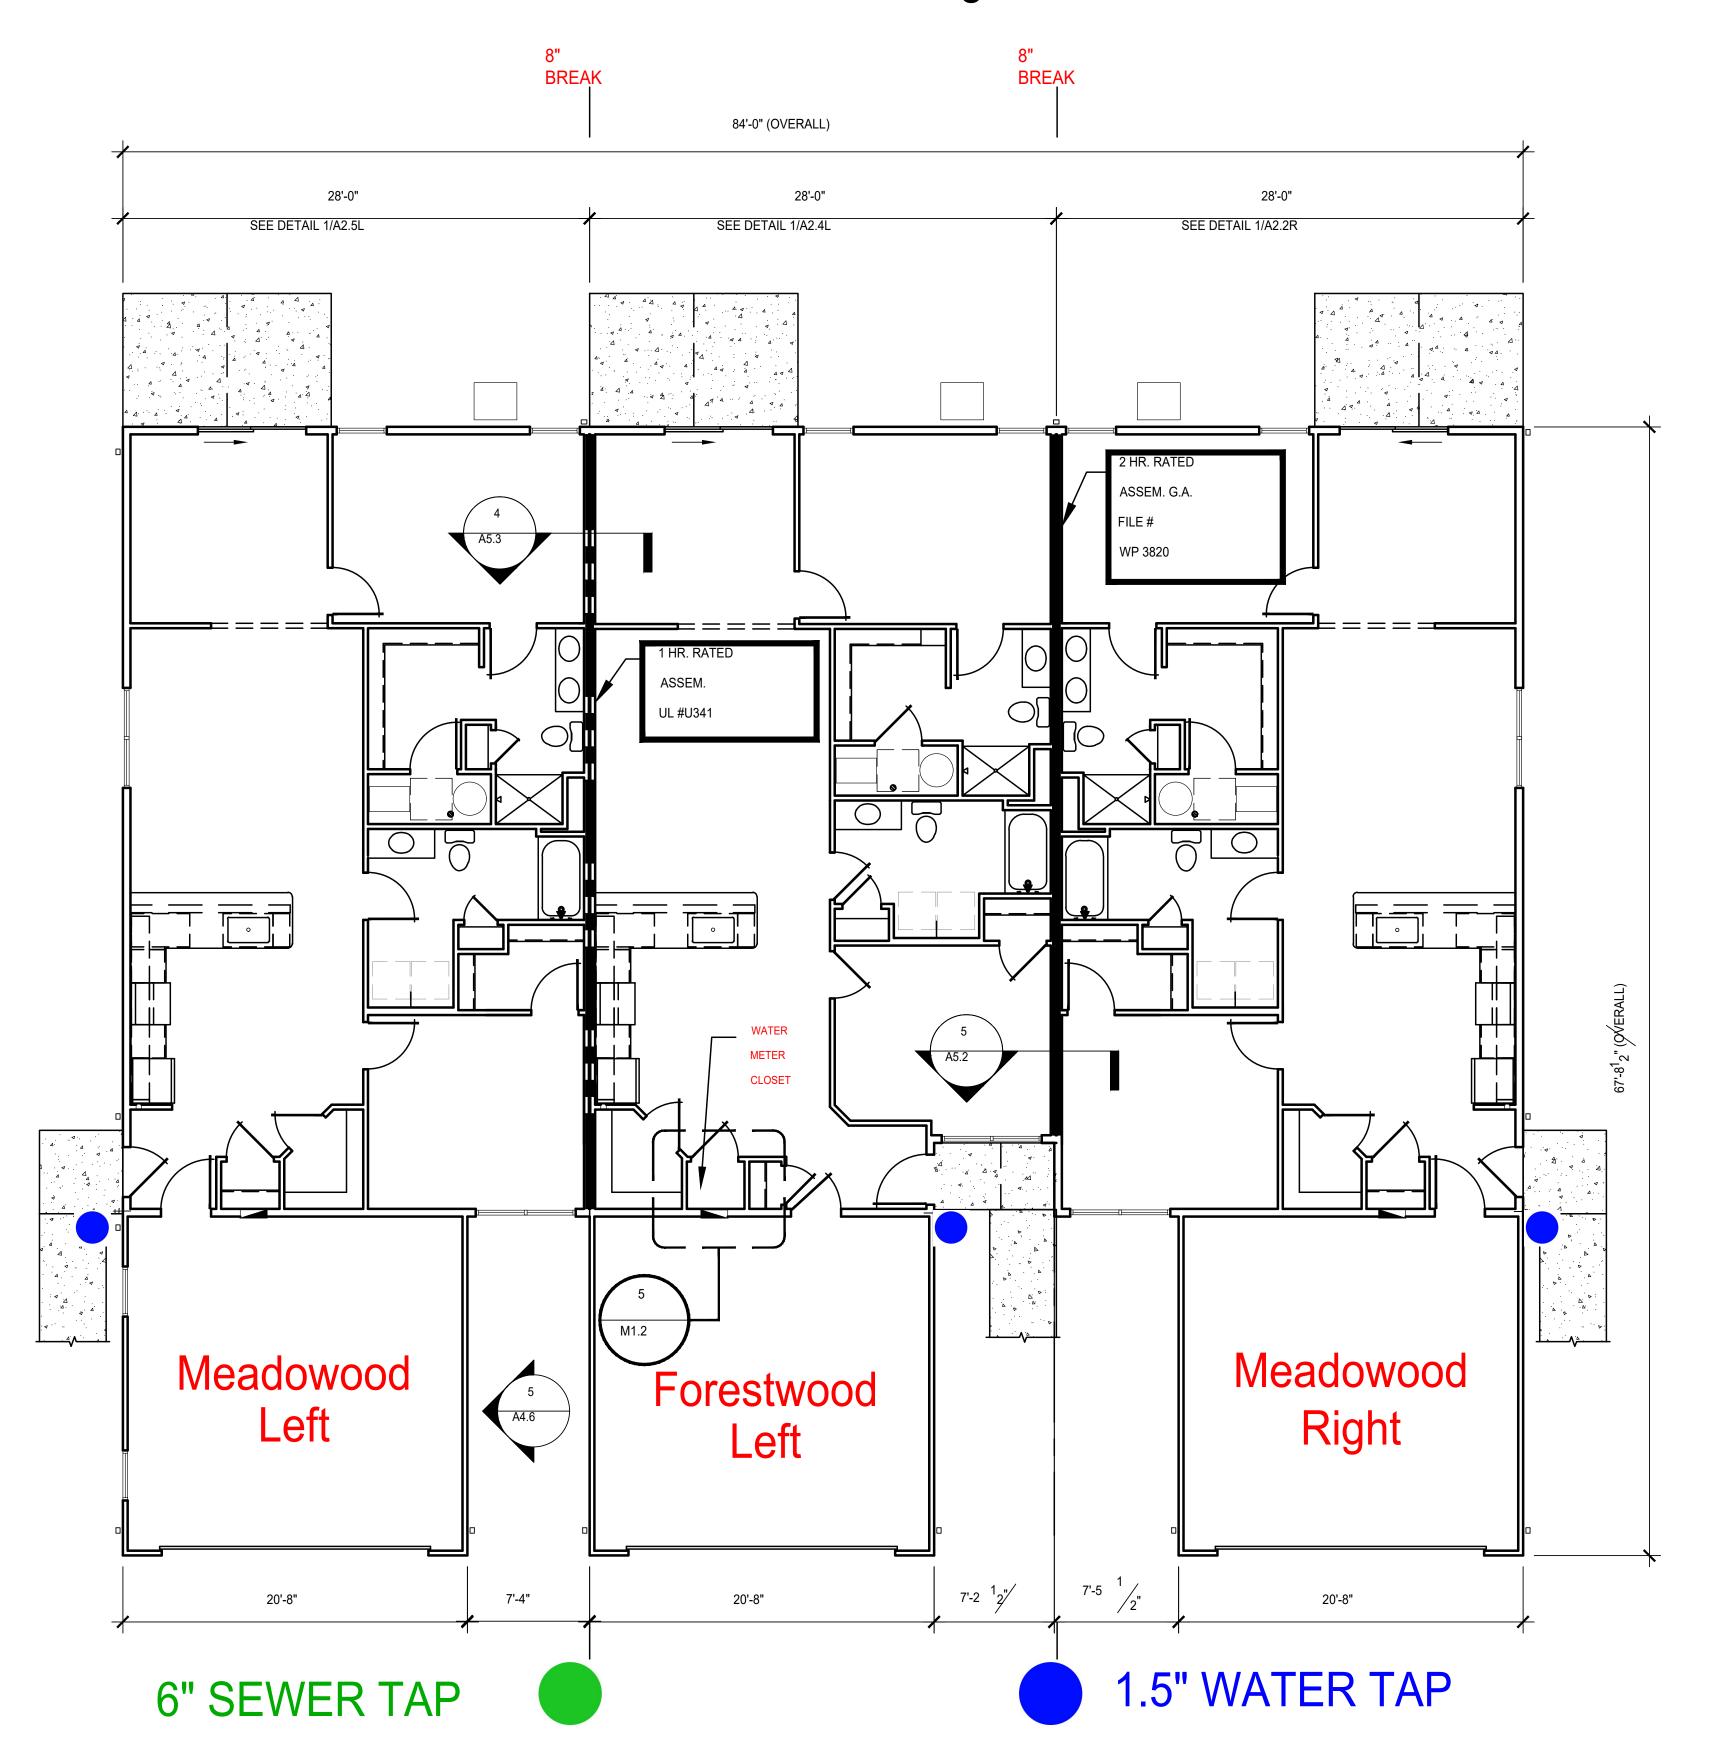

## **BUILDING F**

- 1 Meadowood Left
- 1 Forestwood Left
- 1 Meadowood Right

REVISIONS

fax 330.666.8812 360 Embassy Parkway Fairlawn, OH 44333

MANN - PARSONS - GRAY

: JULY 27, 2022

Redwood

33521 DATE: JUL

REDWOOD MIAMI

A2.25
56 OF 137

## NOTES: MUST install tub boxes for tub and shower traps!! Wait until gravel prepped 28' Run trunk line for sewer at 31' from rear of unit 10" Lave 11-6 1/2" Toilet 1-6 1/2" Toilet 5-7" Floor Drain Shower 1-3'-4"

Clean Out  $\bar{n}$ 

-10'-10"

Washer 👆

1'-8 1/2"

**GARAGE ON THIS SIDE OF BUILDING** 

**Kicthen** 

\*\* ONLY GOES IN ONE UNIT 3" Floor Drain for Backflow

**Meadowood Right WATER** 

**GARAGE ON THIS SIDE OF BUILDING** 

NOTES:

MUST install tub boxes for tub and shower traps!! Wait until gravel prepped

**Forestwood Left PVC**