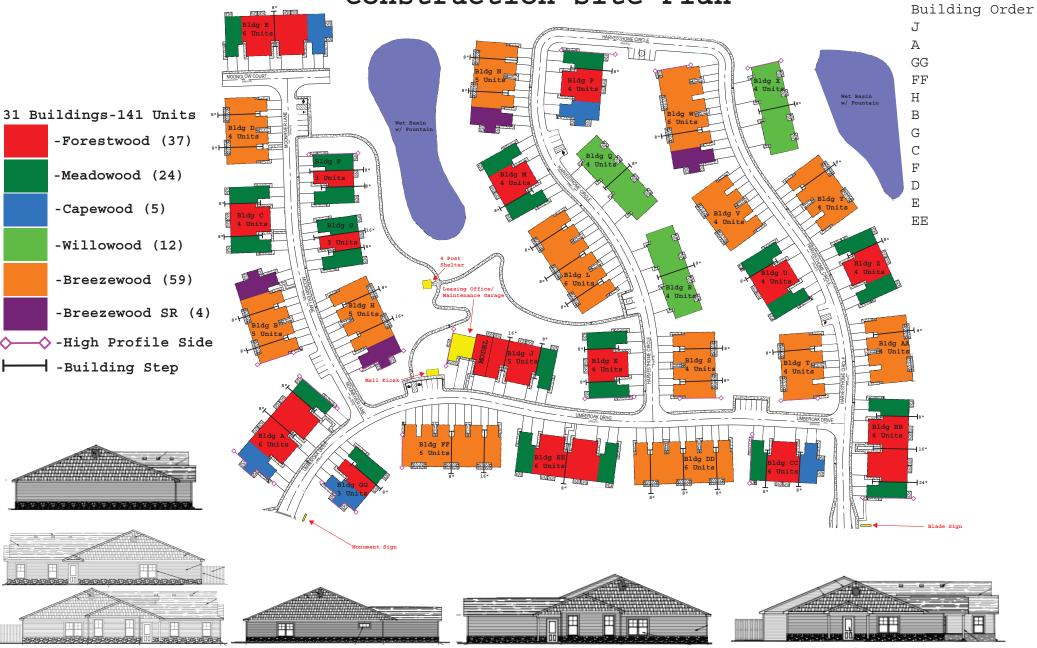

Redwood Miamisburg North Springboro Pike OH Pl Construction Site Plan



## **BUILDING F**

- 1 Meadowood Left
- 1 Forestwood Left
- 1 Meadowood Right





REVISIONS

fax 330.666.8812 360 Embassy Parkway Fairlawn, OH 44333

MANN - PARSONS - GRAY

: JULY 27, 2022

Redwood

33521 DATE: JUL

REDWOOD MIAMI

A2.25
56 OF 137



## NOTES: MUST install tub boxes for tub and shower traps!! Wait until gravel prepped 28' Run trunk line for sewer at 31' from rear of unit 10" Lave 11-6 1/2" Toilet 1-6 1/2" Toilet 5-7" Floor Drain Shower 1-3'-4"

Clean Out  $\bar{n}$ 

-10'-10"

Washer 👆

1'-8 1/2"



**GARAGE ON THIS SIDE OF BUILDING** 

**Kicthen** 

\*\* ONLY GOES IN ONE UNIT 3" Floor Drain for Backflow









**Meadowood Right WATER** 



**GARAGE ON THIS SIDE OF BUILDING** 

NOTES:

MUST install tub boxes for tub and shower traps!! Wait until gravel prepped



**For