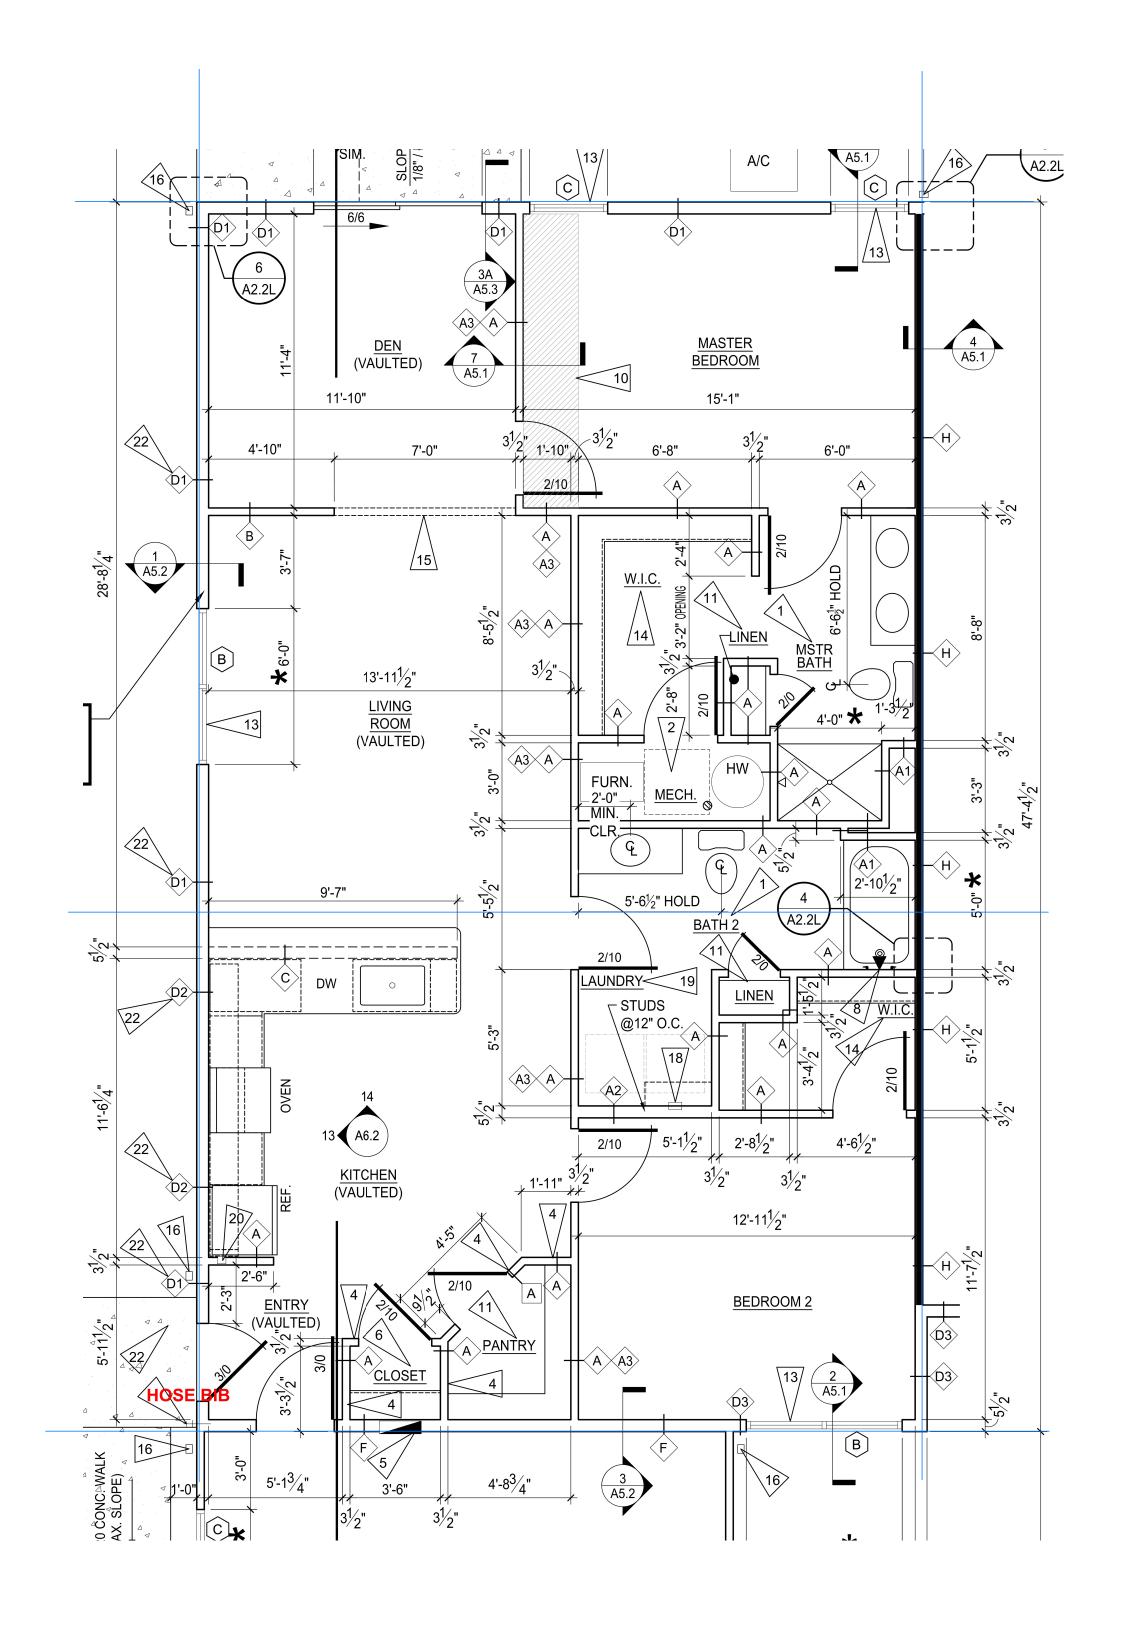

## **BUILDING F**

- 1 Meadowood Left
- 1 Forestwood Left
- 1 Meadowood Right

REVISIONS

fax 330.666.8812 360 Embassy Parkway Fairlawn, OH 44333

MANN - PARSONS - GRAY

: JULY 27, 2022

Redwood

33521 DATE: JUL

REDWOOD MIAMI

A2.25
56 OF 137

## NOTES: MUST install tub boxes for tub and shower traps!! Wait until gravel prepped 28' Run trunk line for sewer at 31' from rear of unit 10" Lave 11-6 1/2" Toilet 1-6 1/2" Toilet 5-7" Floor Drain Shower 1-3'-4"

Clean Out  $\bar{n}$ 

-10'-10"

Washer 👆

1'-8 1/2"

**GARAGE ON THIS SIDE OF BUILDING** 

**Kicthen** 

\*\* ONLY GOES IN ONE UNIT 3" Floor Drain for Backflow

**Meadowood Right WATER** 

**GARAGE ON THIS SIDE OF BUILDING** 

NOTES:

MUST install tub boxes for tub and shower traps!! Wait until gravel prepped

**Forestwood Left PVC**