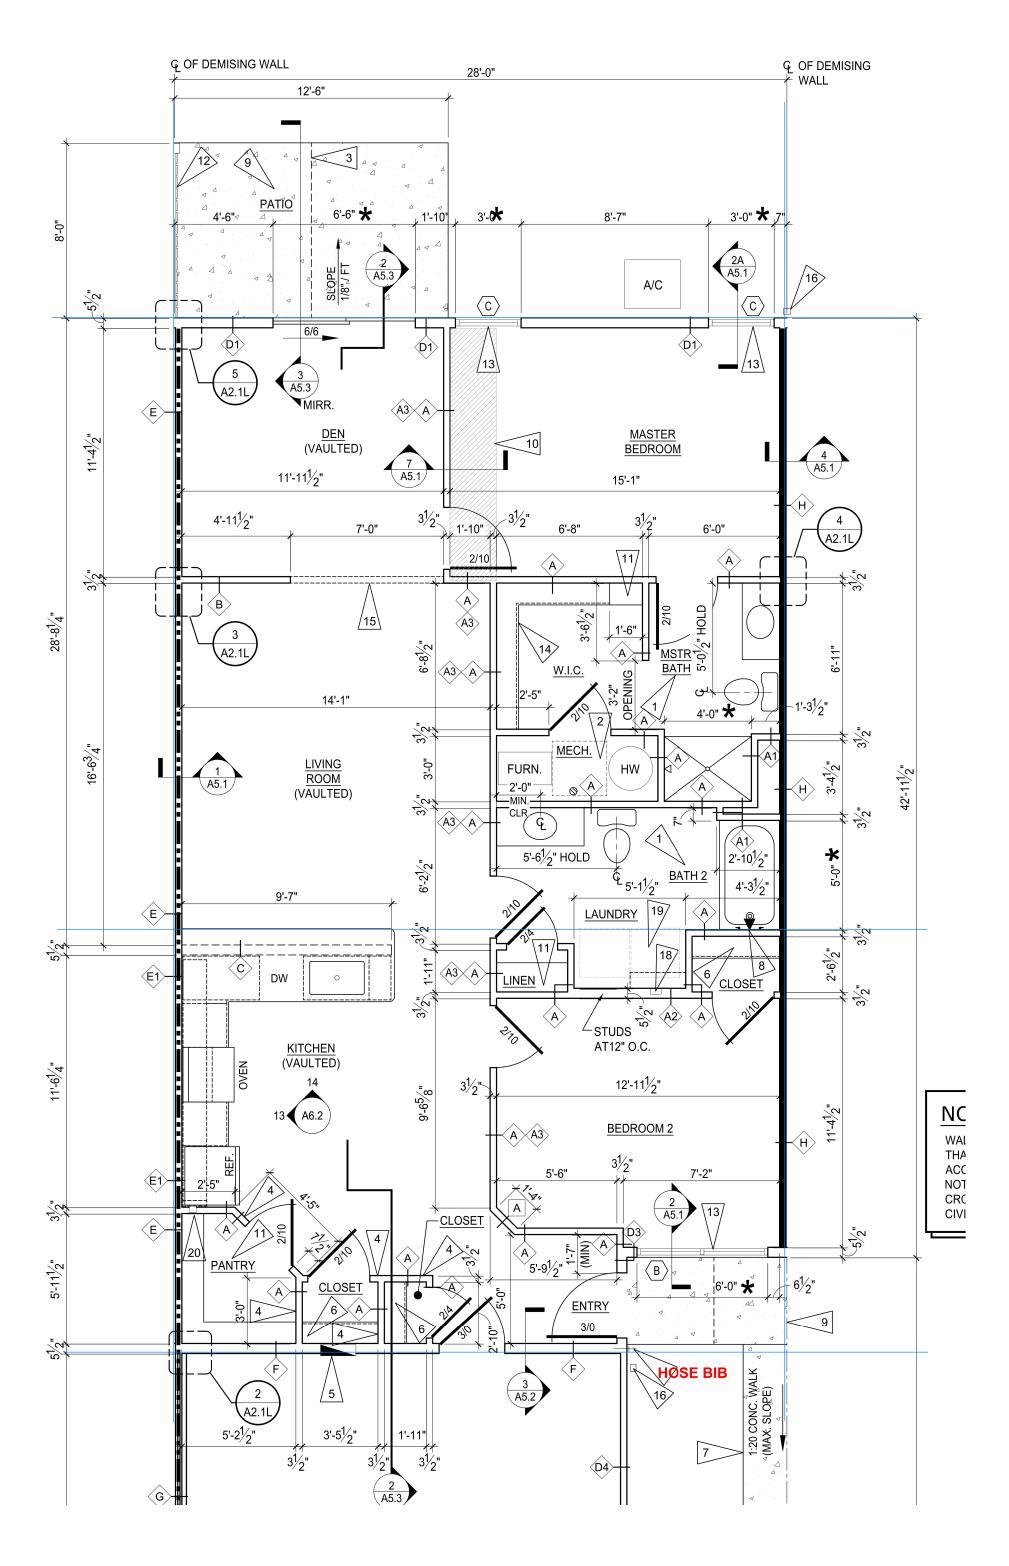

## BUILDING G

- 1 Meadowood Left
- 1 Forestwood Left
- 1 Meadowood Right

REVISIONS

Embassy Parkway Fairlawn, OH 44333

MANN · PARSONS · GRAY

: JULY 27, 2022 Redwood

#: 33521 DATE: JU

PROJECT #: 33521