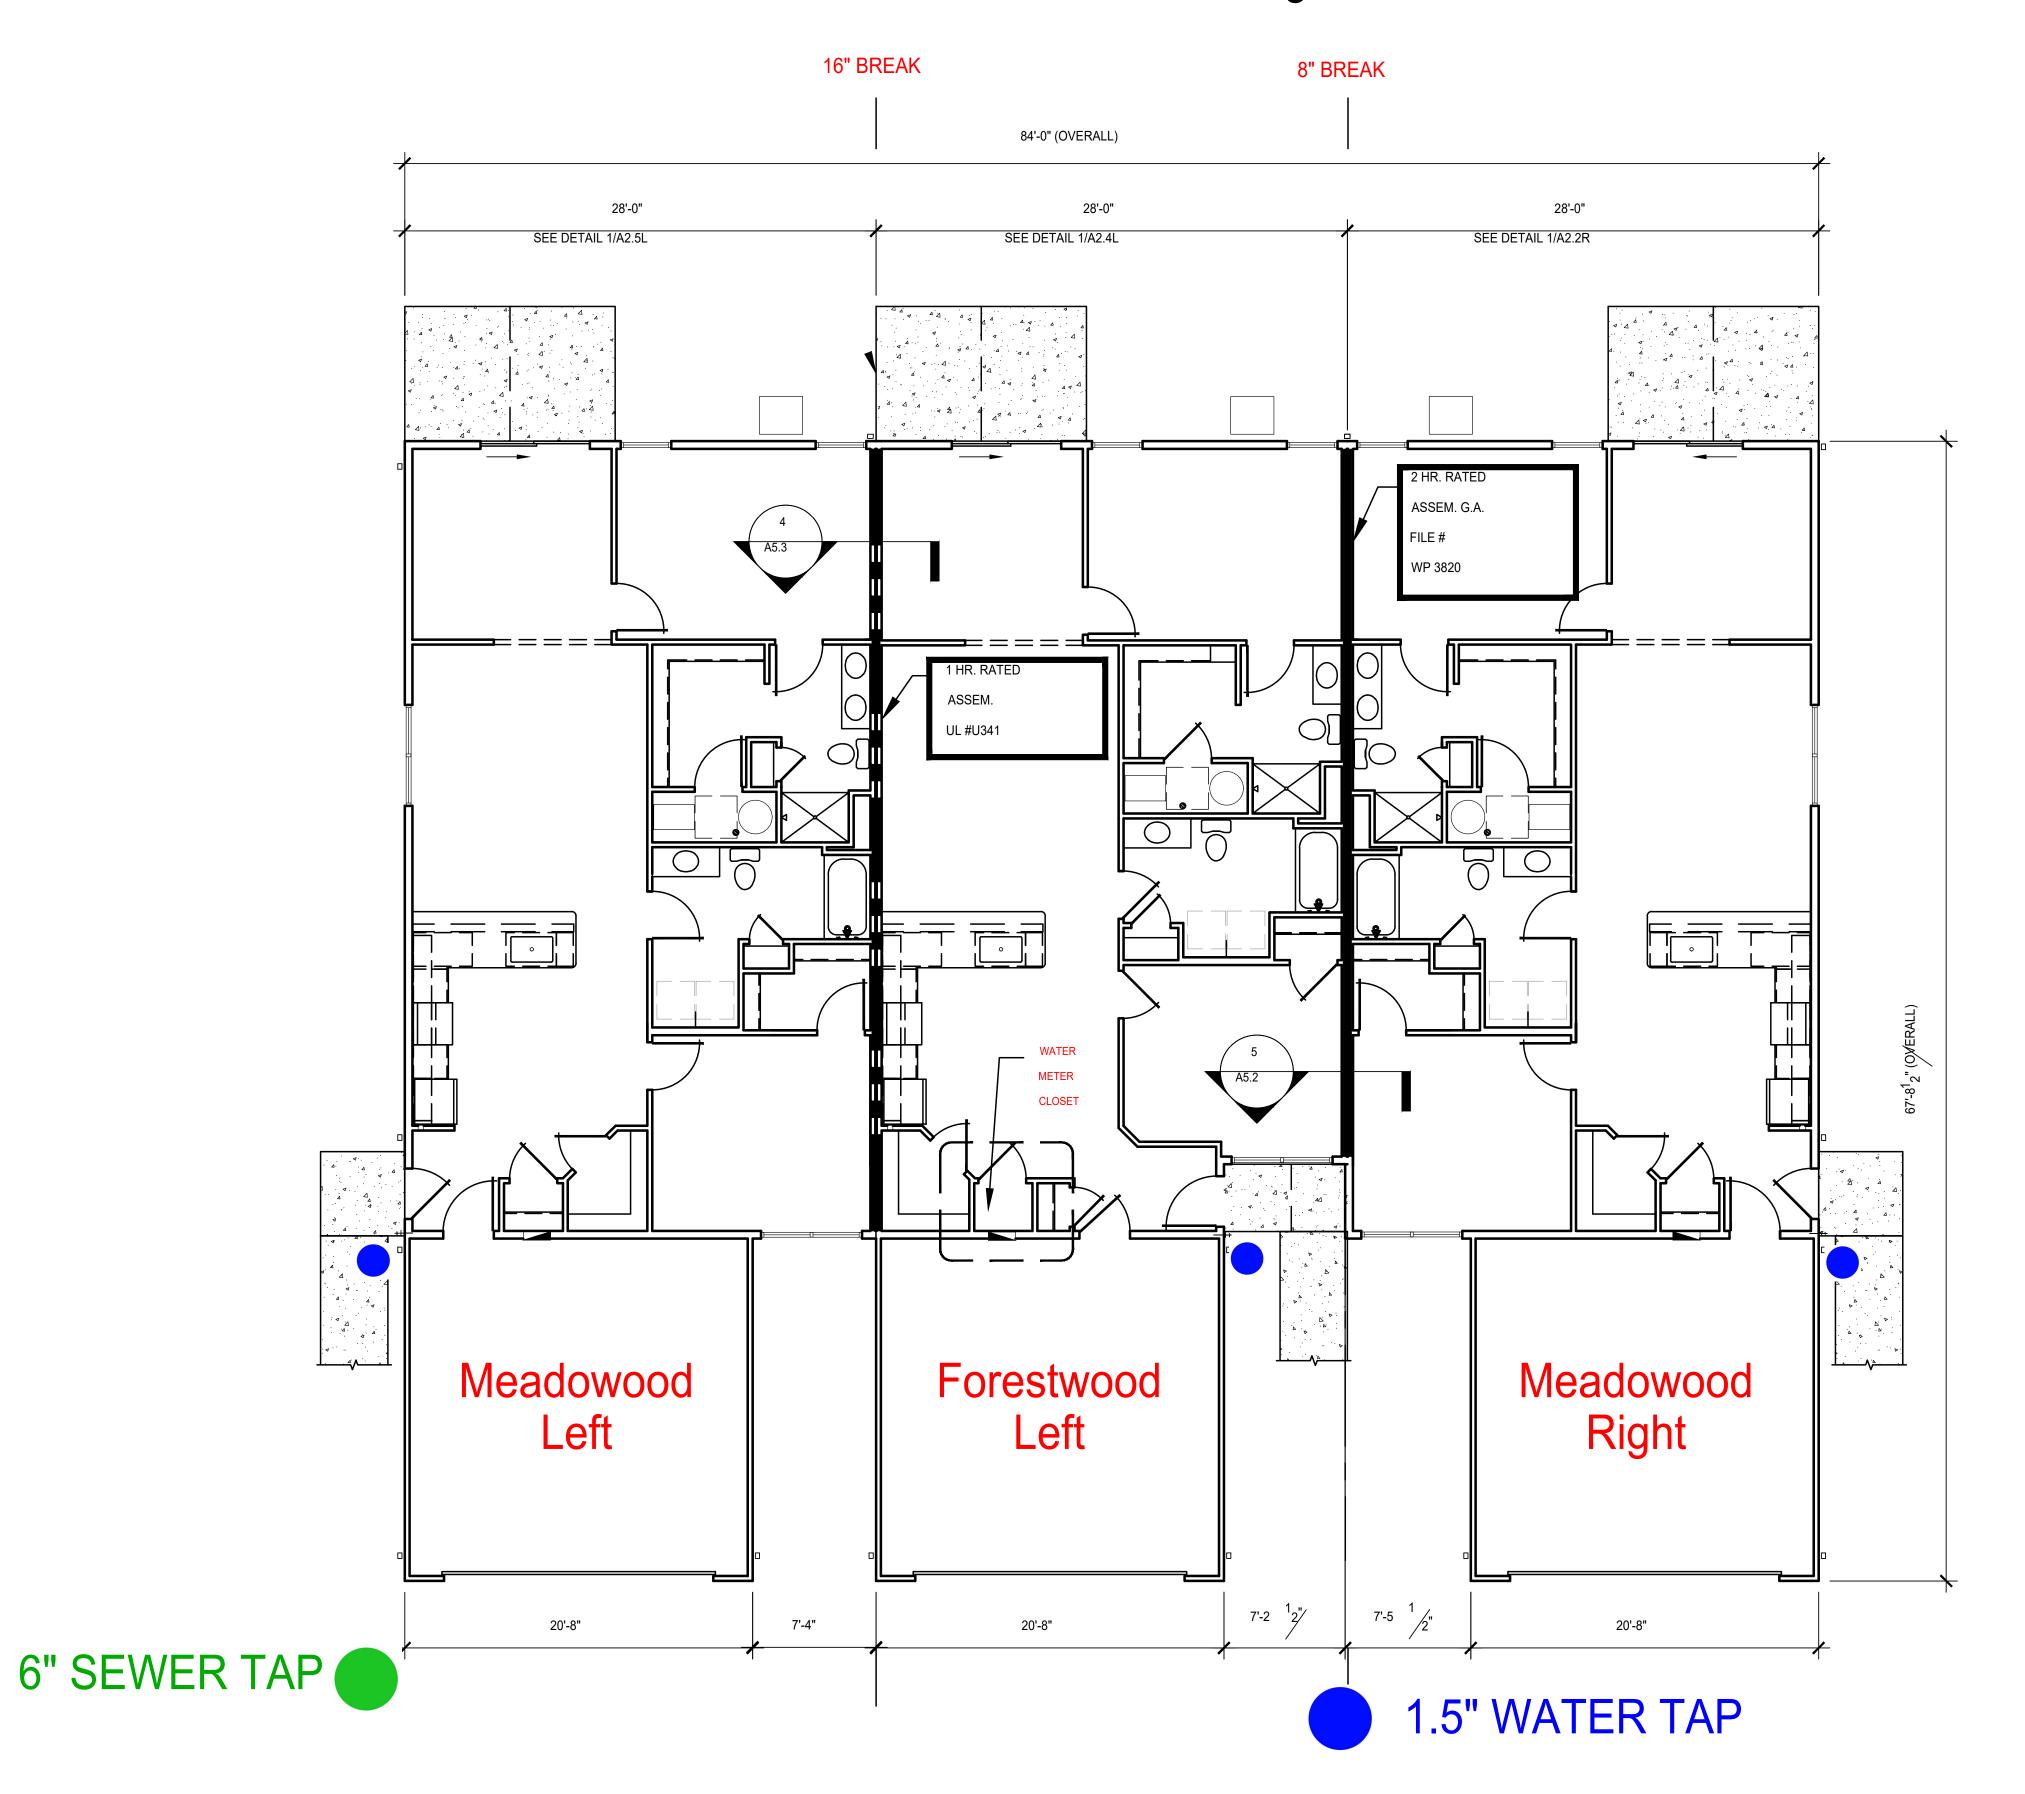

## BUILDING G

- 1 Meadowood Left
- 1 Forestwood Left
- 1 Meadowood Right

REVISIONS

Embassy Parkway Fairlawn, OH 44333

MANN · PARSONS · GRAY

: JULY 27, 2022 Redwood

#: 33521 DATE: JU

PROJECT #: 33521

REDWOOD MIAN

A2.26
57 OF 137