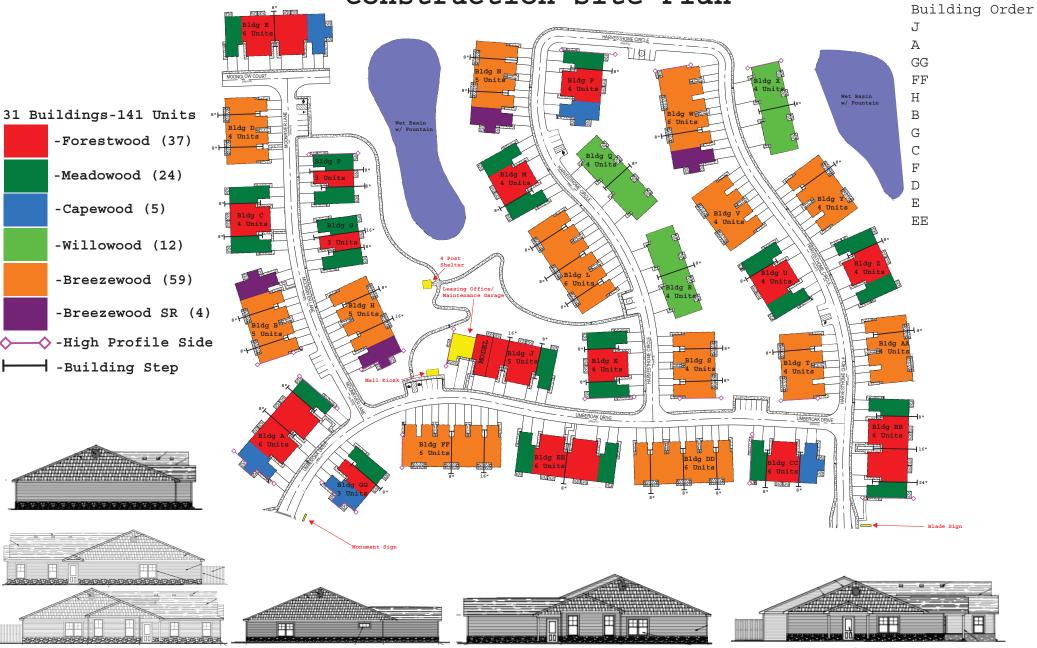

Redwood Miamisburg North Springboro Pike OH Pl Construction Site Plan



## BUILDING G

- 1 Meadowood Left
- 1 Forestwood Left
- 1 Meadowood Right





REVISIONS

Embassy Parkway Fairlawn, OH 44333

MANN · PARSONS · GRAY

: JULY 27, 2022 Redwood

#: 33521 DATE: JU

PROJECT #: 33521

REDWOOD MIAN

A2.26
57 OF 137



## NOTES: MUST install tub boxes for tub and shower traps!! Wait until gravel prepped 28' Run trunk line for sewer at 31' from rear of unit 10" Lave 11-6 1/2" Toilet 1-6 1/2" Toilet 5-7" Floor Drain Shower 1-3'-4"

Clean Out  $\bar{n}$ 

-10'-10"

Washer 👆

1'-8 1/2"



**GARAGE ON THIS SIDE OF BUILDING** 

**Kicthen** 

\*\* ONLY GOES IN ONE UNIT 3" Floor Drain for Backflow









**Meadowood Right WATER** 



**GARAGE ON THIS SIDE OF BUILDING** 

NOTES:

MUST install tub boxes for tub and shower traps!! Wait until gravel prepped



**Forestwood