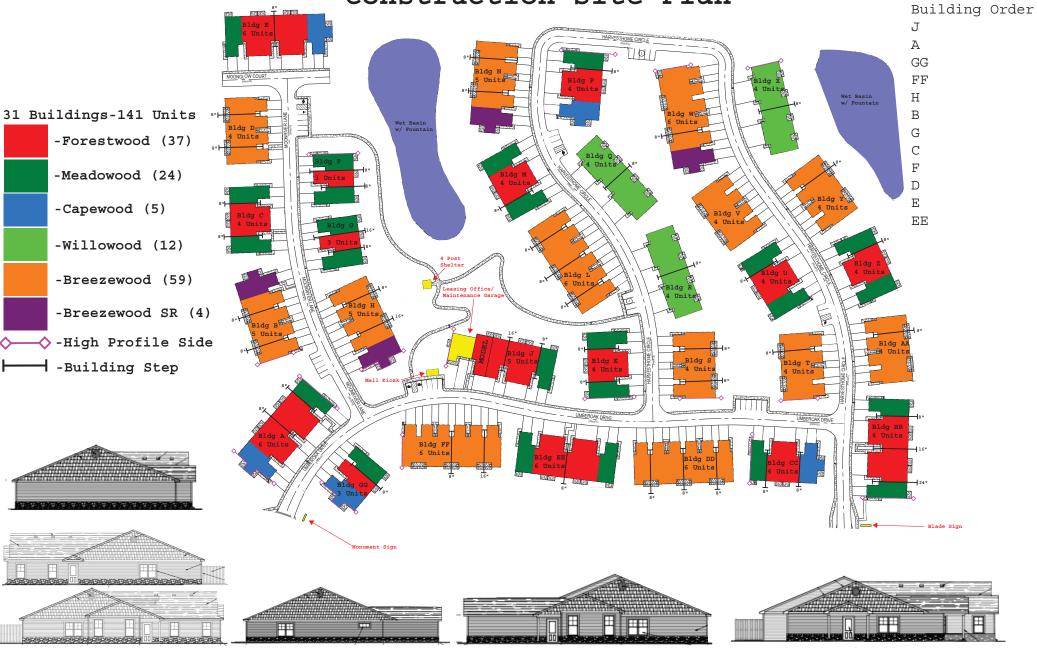

Redwood Miamisburg North Springboro Pike OH Pl Construction Site Plan



## **BUILDING GG**

- 1 Meadowood Left
- 1 Forestwood Left
- 1 Capewood Right





**REVISIONS** 

∑ × ×

A2.38
69 OF 137



## NOTES: MUST install tub boxes for tub and shower traps!! Wait until gravel prepped 28' Run trunk line for sewer at 31' from rear of unit 10" Lave 11-6 1/2" Toilet 1-6 1/2" Toilet 5-7" Floor Drain Shower 1-3'-4"

Clean Out  $\bar{n}$ 

-10'-10"

Washer 👆

1'-8 1/2"



**GARAGE ON THIS SIDE OF BUILDING** 

**Kicthen** 

\*\* ONLY GOES IN ONE UNIT 3" Floor Drain for Backflow





**GARAGE ON THIS SIDE OF BUILDING** 

NOTES:

MUST install tub boxes for tub and shower traps!! Wait until gravel prepped



**Forestwood Left PVC** 



**GARAGE ON THIS SIDE OF BUILDING** 



**Forestwood Left WATER** 



NOTES:

MUST install tub boxes for tub and shower traps!! Wait unti