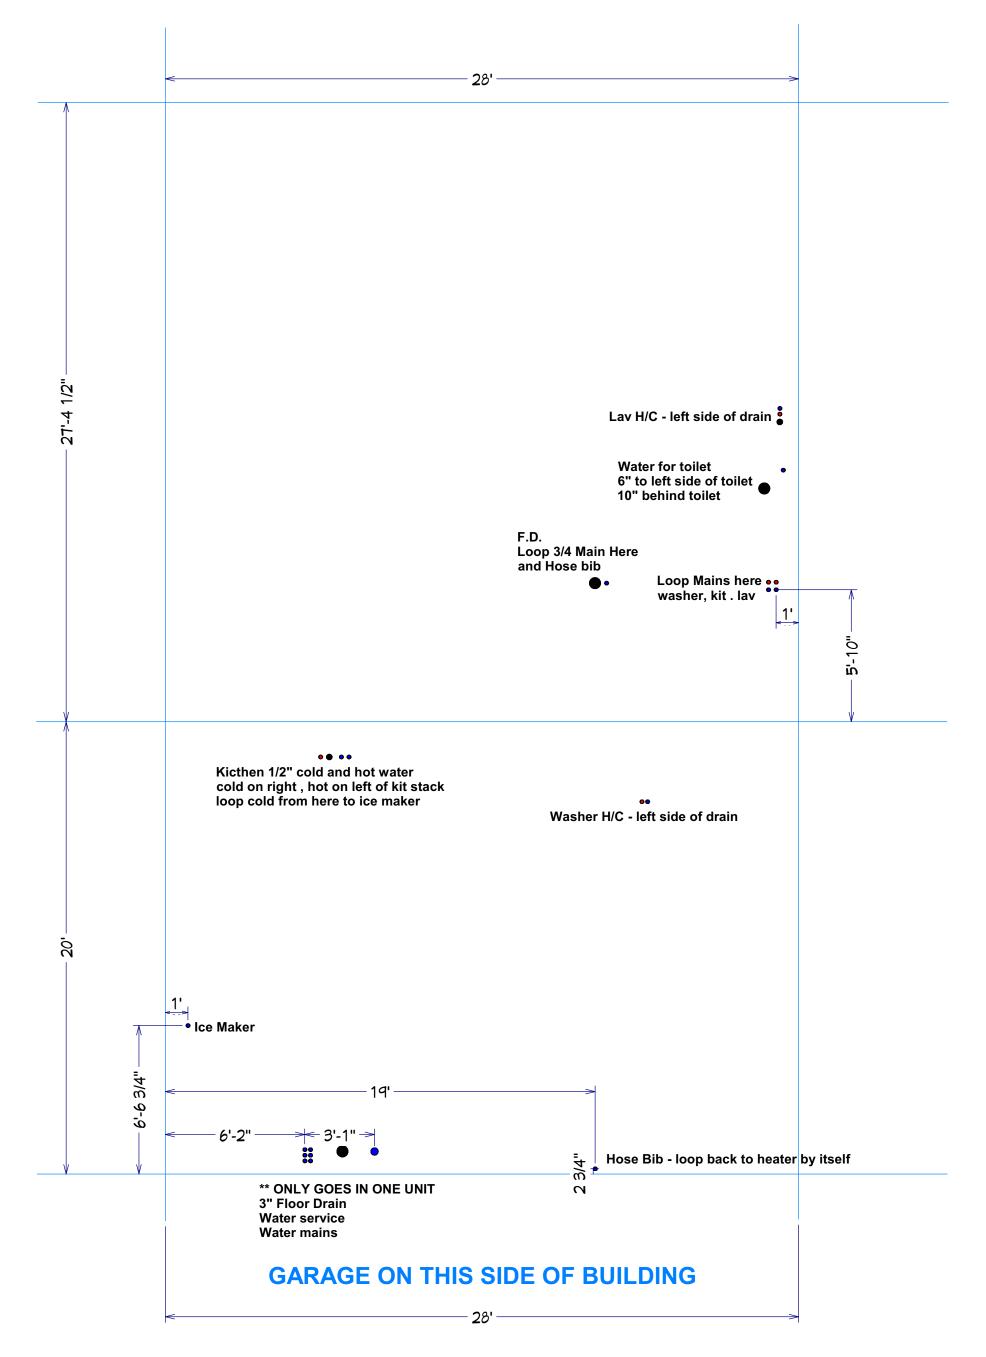

## NOTES: MUST install tub boxes for tub and shower traps!! Wait until gravel prepped 28' Run trunk line for sewer at 31' from rear of unit 10" Lave 11-6 1/2" Toilet 1-6 1/2" Toilet 5-7" Floor Drain Shower 1-3'-4"

Clean Out  $\bar{n}$ 

-10'-10"

Washer 👆

1'-8 1/2"

**GARAGE ON THIS SIDE OF BUILDING** 

**Kicthen** 

\*\* ONLY GOES IN ONE UNIT 3" Floor Drain for Backflow

**GARAGE ON THIS SIDE OF BUILDING** 

NOTES:

MUST install tub boxes for tub and shower traps!! Wait until gravel prepped

**Forestwood Left PVC** 

**GARAGE ON THIS SIDE OF BUILDING** 

**Forestwood Left WATER** 

NOTES:

MUST install tub boxes for tub and shower traps!! Wait until gravel prepped