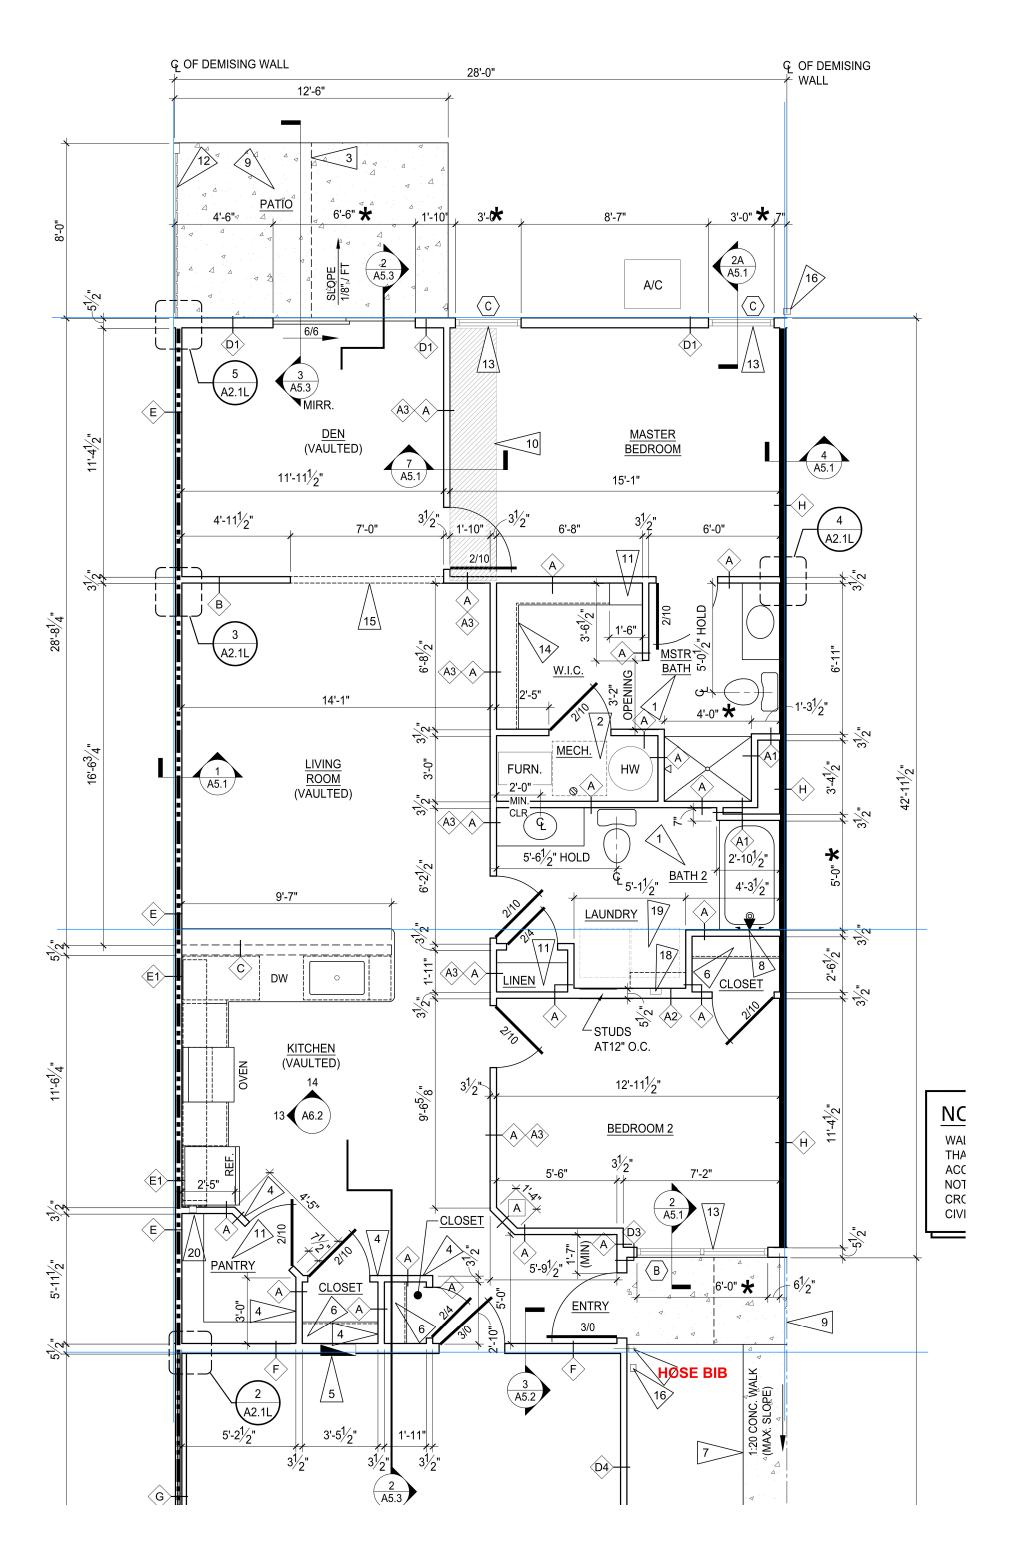

## **BUILDING GG**

- 1 Meadowood Left
- 1 Forestwood Left
- 1 Capewood Right

**REVISIONS** 

∑ × ×

A2.38
69 OF 137