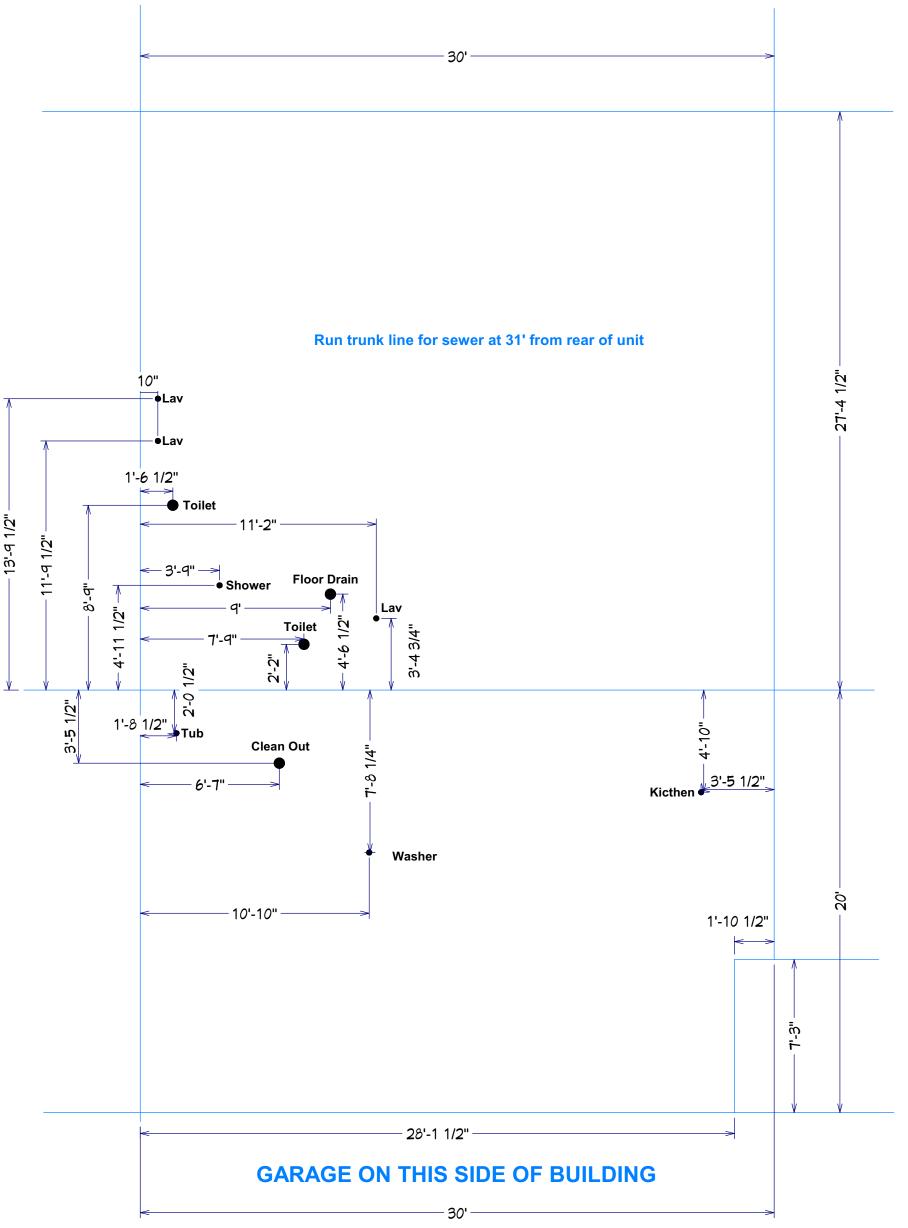

## NOTES: MUST install tub boxes for tub and shower traps!! Wait until gravel prepped 28' Run trunk line for sewer at 31' from rear of unit 10" Lave 11-6 1/2" Toilet 1-6 1/2" Toilet 5-7" Floor Drain Shower 1-3'-4"

Clean Out  $\bar{n}$ 

-10'-10"

Washer 👆

1'-8 1/2"

**GARAGE ON THIS SIDE OF BUILDING** 

**Kicthen** 

\*\* ONLY GOES IN ONE UNIT 3" Floor Drain for Backflow

**GARAGE ON THIS SIDE OF BUILDING** 