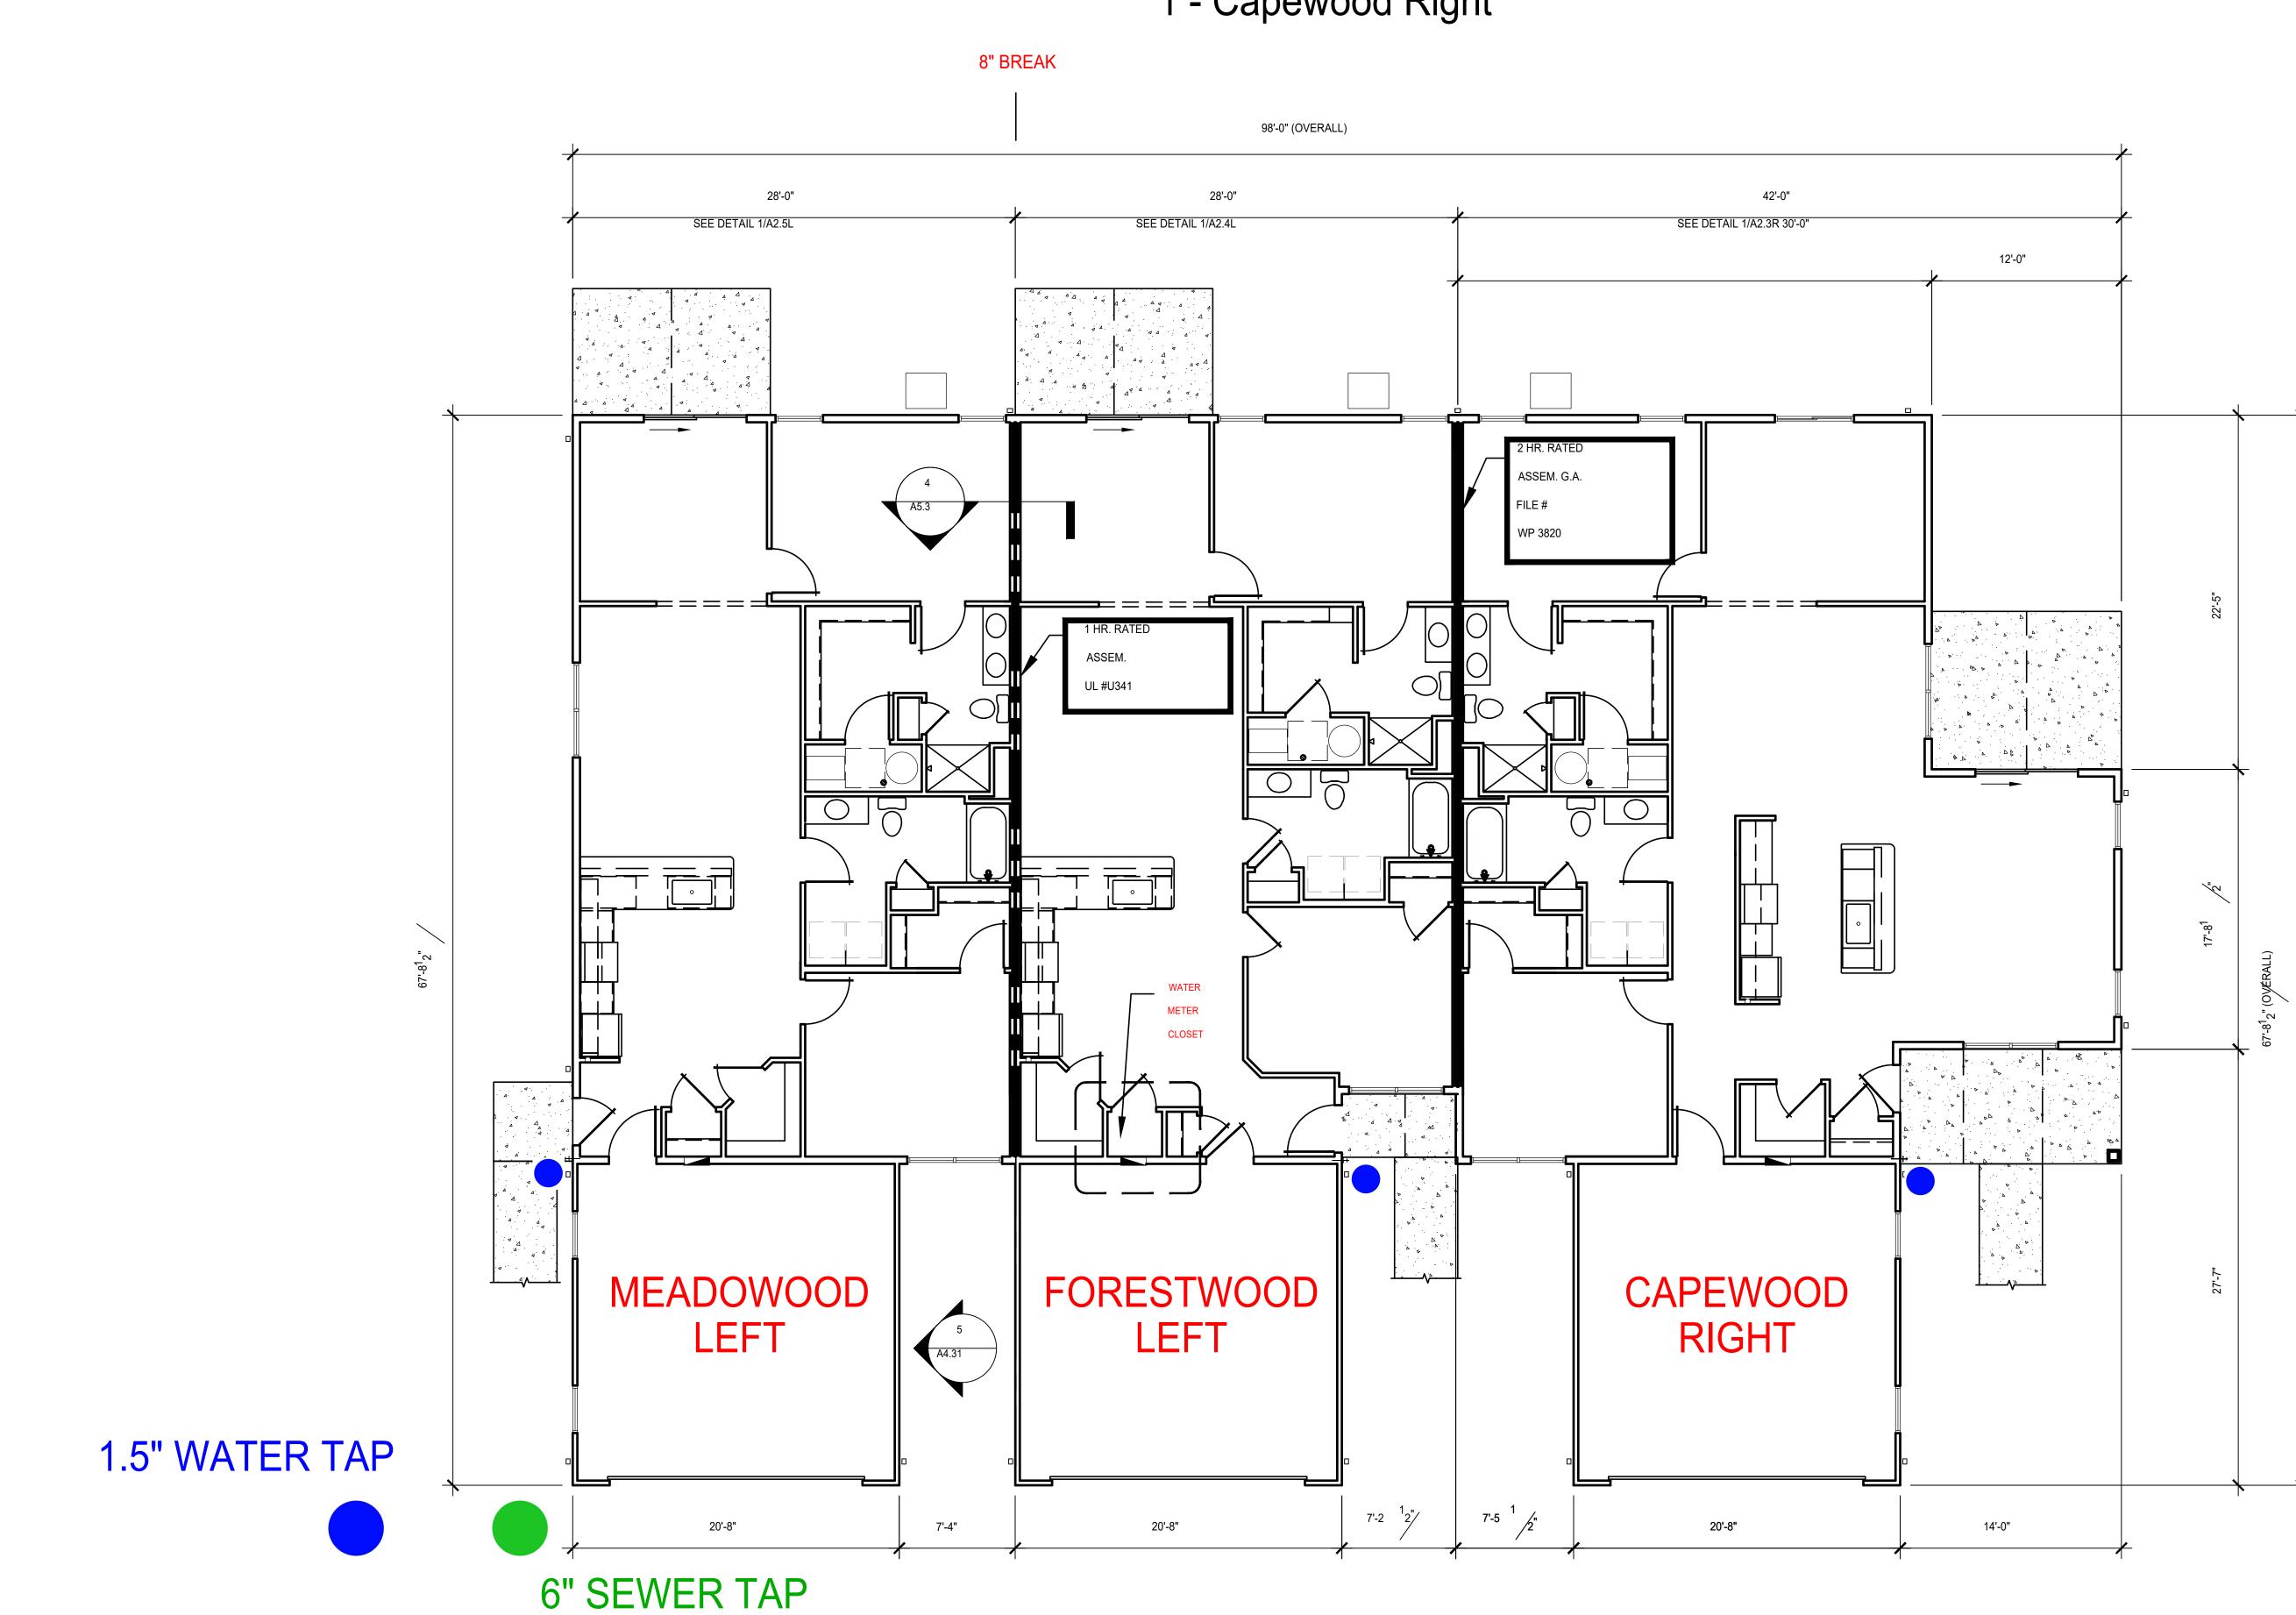

## **BUILDING GG**

- 1 Meadowood Left
- 1 Forestwood Left
- 1 Capewood Right

**REVISIONS** 

∑ × ×

A2.38
69 OF 137

## NOTES: MUST install tub boxes for tub and shower traps!! Wait until gravel prepped 28' Run trunk line for sewer at 31' from rear of unit 10" Lave 11-6 1/2" Toilet 1-6 1/2" Toilet 5-7" Floor Drain Shower 1-3'-4"

Clean Out  $\bar{n}$ 

-10'-10"

Washer 👆

1'-8 1/2"

**GARAGE ON THIS SIDE OF BUILDING** 

**Kicthen** 

\*\* ONLY GOES IN ONE UNIT 3" Floor Drain for Backflow

**GARAGE ON THIS SIDE OF BUILDING** 

NOTES:

MUST install tub boxes for tub and shower traps!! Wait until gravel prepped

**Forestwood Left PVC** 

**GARAGE ON THIS SIDE OF BUILDING** 

**Forestwood Left WATER** 

NOTES:

MUST install tub boxes for tub and shower traps!! Wait until gravel prepped

**Capewood Right PVC** 

**Capewood Right WATER**