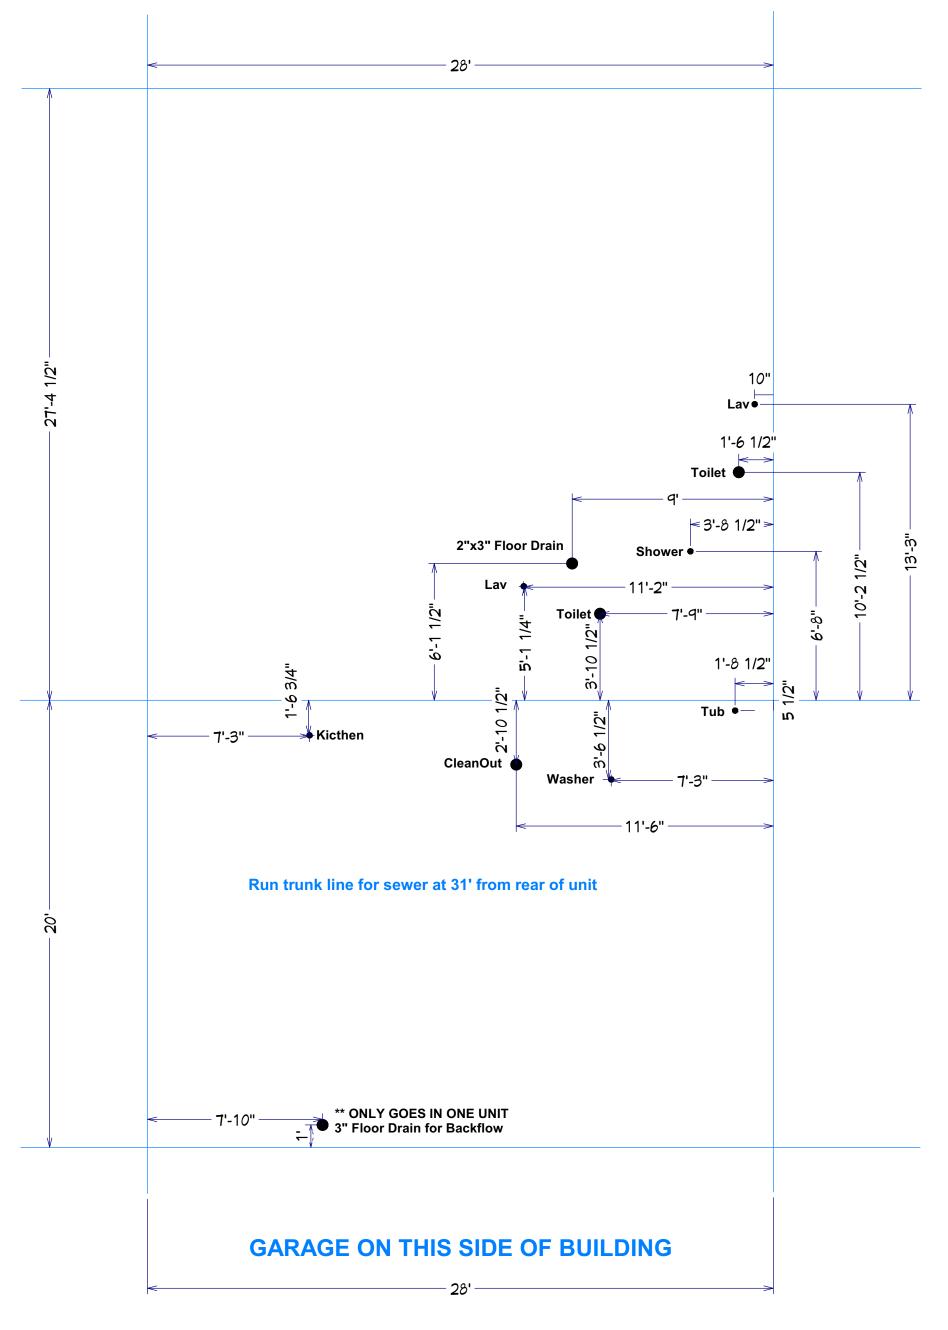

## NOTES: MUST install tub boxes for tub and shower traps!! Wait until gravel prepped 28' Run trunk line for sewer at 31' from rear of unit 10" Lave 11-6 1/2" Toilet 1-6 1/2" Toilet 5-7" Floor Drain Shower 1-3'-4"

Clean Out  $\bar{n}$ 

-10'-10"

Washer 👆

1'-8 1/2"

**GARAGE ON THIS SIDE OF BUILDING** 

**Kicthen** 

\*\* ONLY GOES IN ONE UNIT 3" Floor Drain for Backflow

**GARAGE ON THIS SIDE OF BUILDING** 