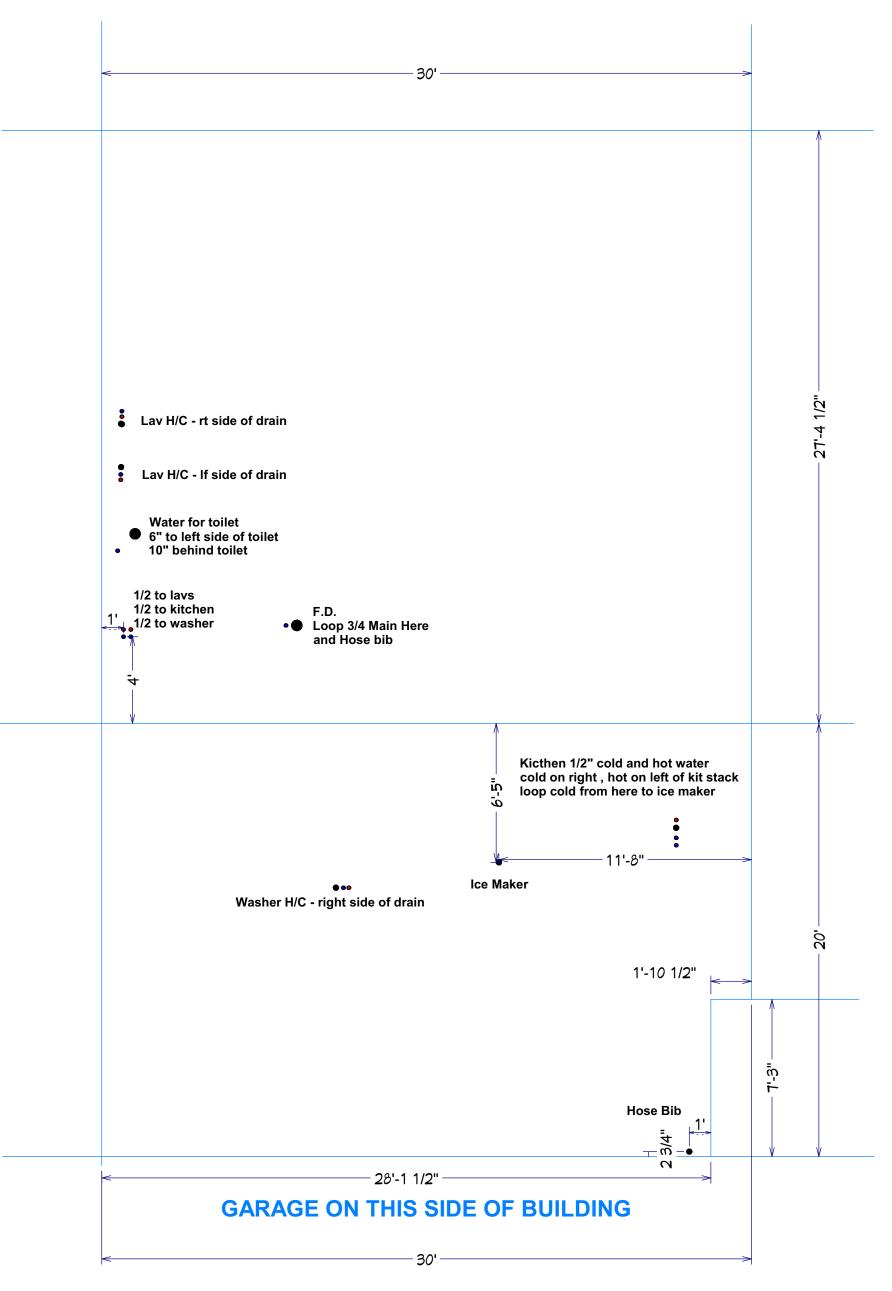

NOTES:

MUST install tub boxes for tub and shower traps!! Wait until gravel prepped

**Forestwood Left PVC** 

**GARAGE ON THIS SIDE OF BUILDING** 

**Forestwood Left WATER** 

NOTES:

MUST install tub boxes for tub and shower traps!! Wait until gravel prepped

**Capewood Right PVC** 

**Capewood Right WATER**