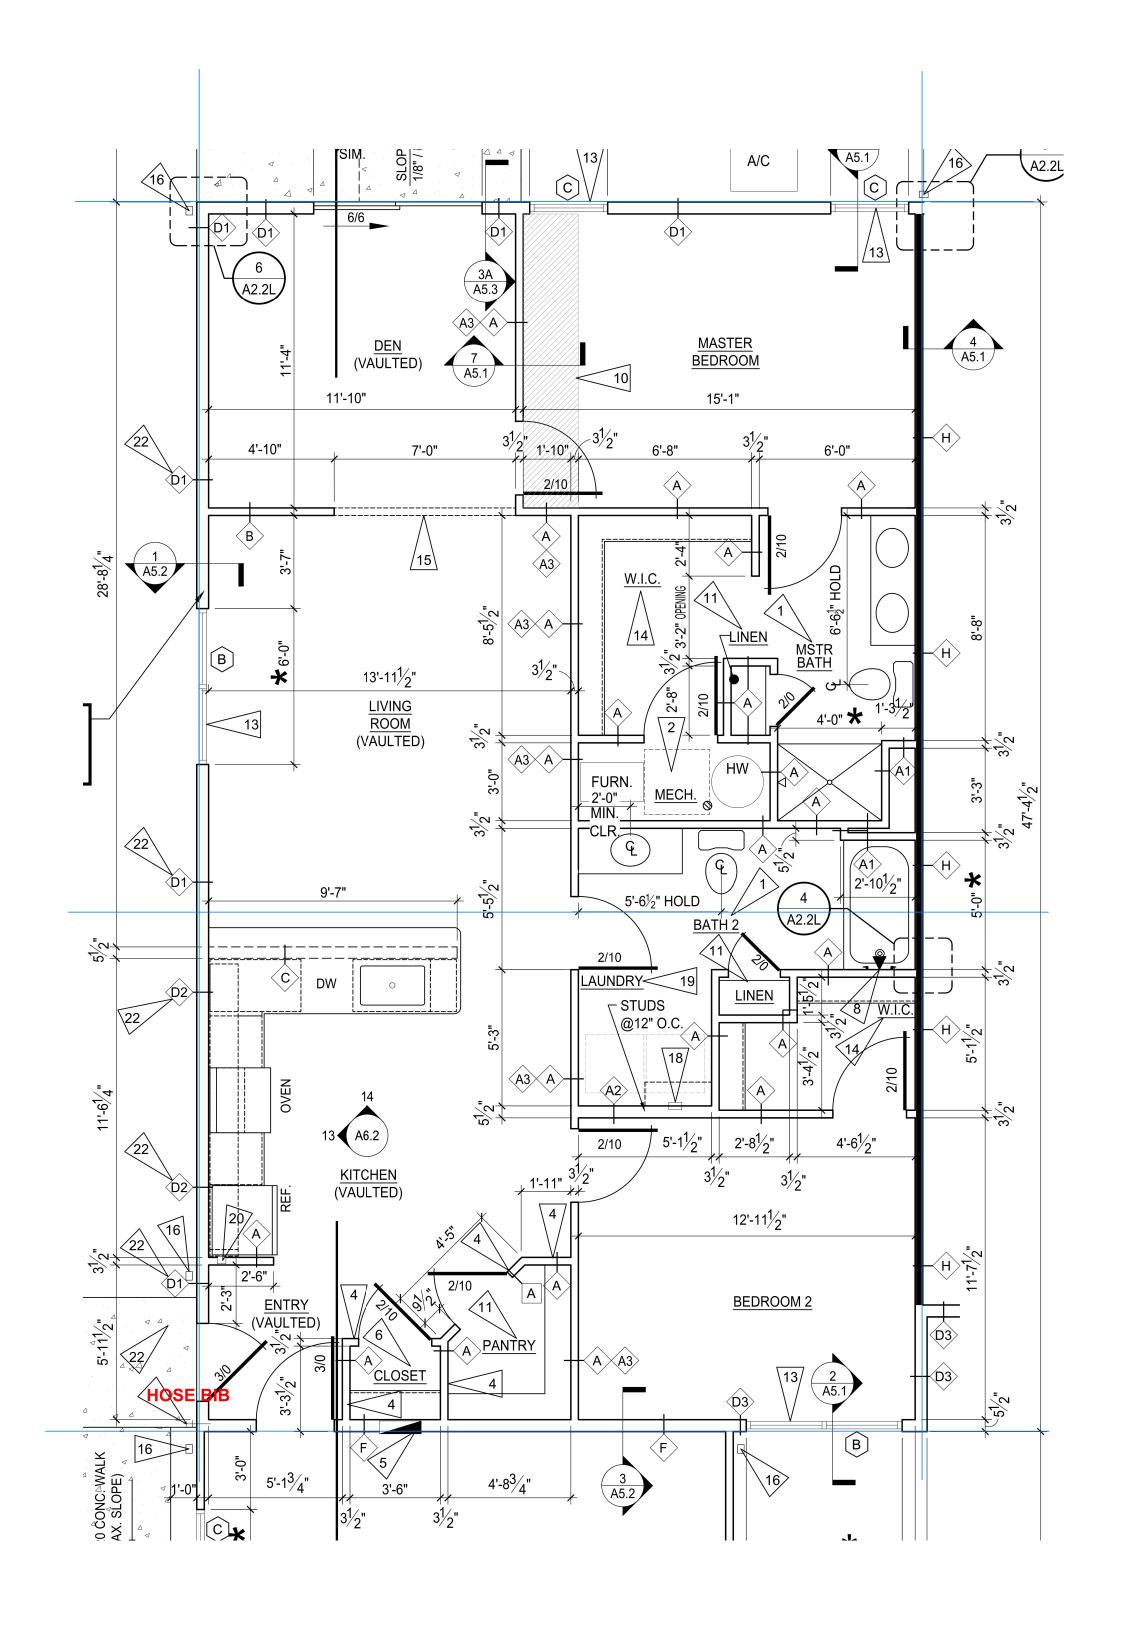

## NOTES: MUST install tub boxes for tub and shower traps!! Wait until gravel prepped 28' Run trunk line for sewer at 31' from rear of unit 10" Lave 11-6 1/2" Toilet 1-6 1/2" Toilet 5-7" Floor Drain Shower 1-3'-4"

Clean Out  $\bar{n}$ 

-10'-10"

Washer 👆

1'-8 1/2"

**GARAGE ON THIS SIDE OF BUILDING** 

**Kicthen** 

\*\* ONLY GOES IN ONE UNIT 3" Floor Drain for Backflow

**GARAGE ON THIS SIDE OF BUILDING** 

NOTES:

MUST install tub boxes for tub and shower traps!! Wait until gravel prepped

**Forestwood Left PVC** 

**GARAGE ON THIS SIDE OF BUILDING** 

**Forestwood Left WATER** 

NOTES:

MUST install tub boxes for tub and shower traps!! Wait until gravel prepped

**Capewood Right PVC** 

**Capewood Right WATER**