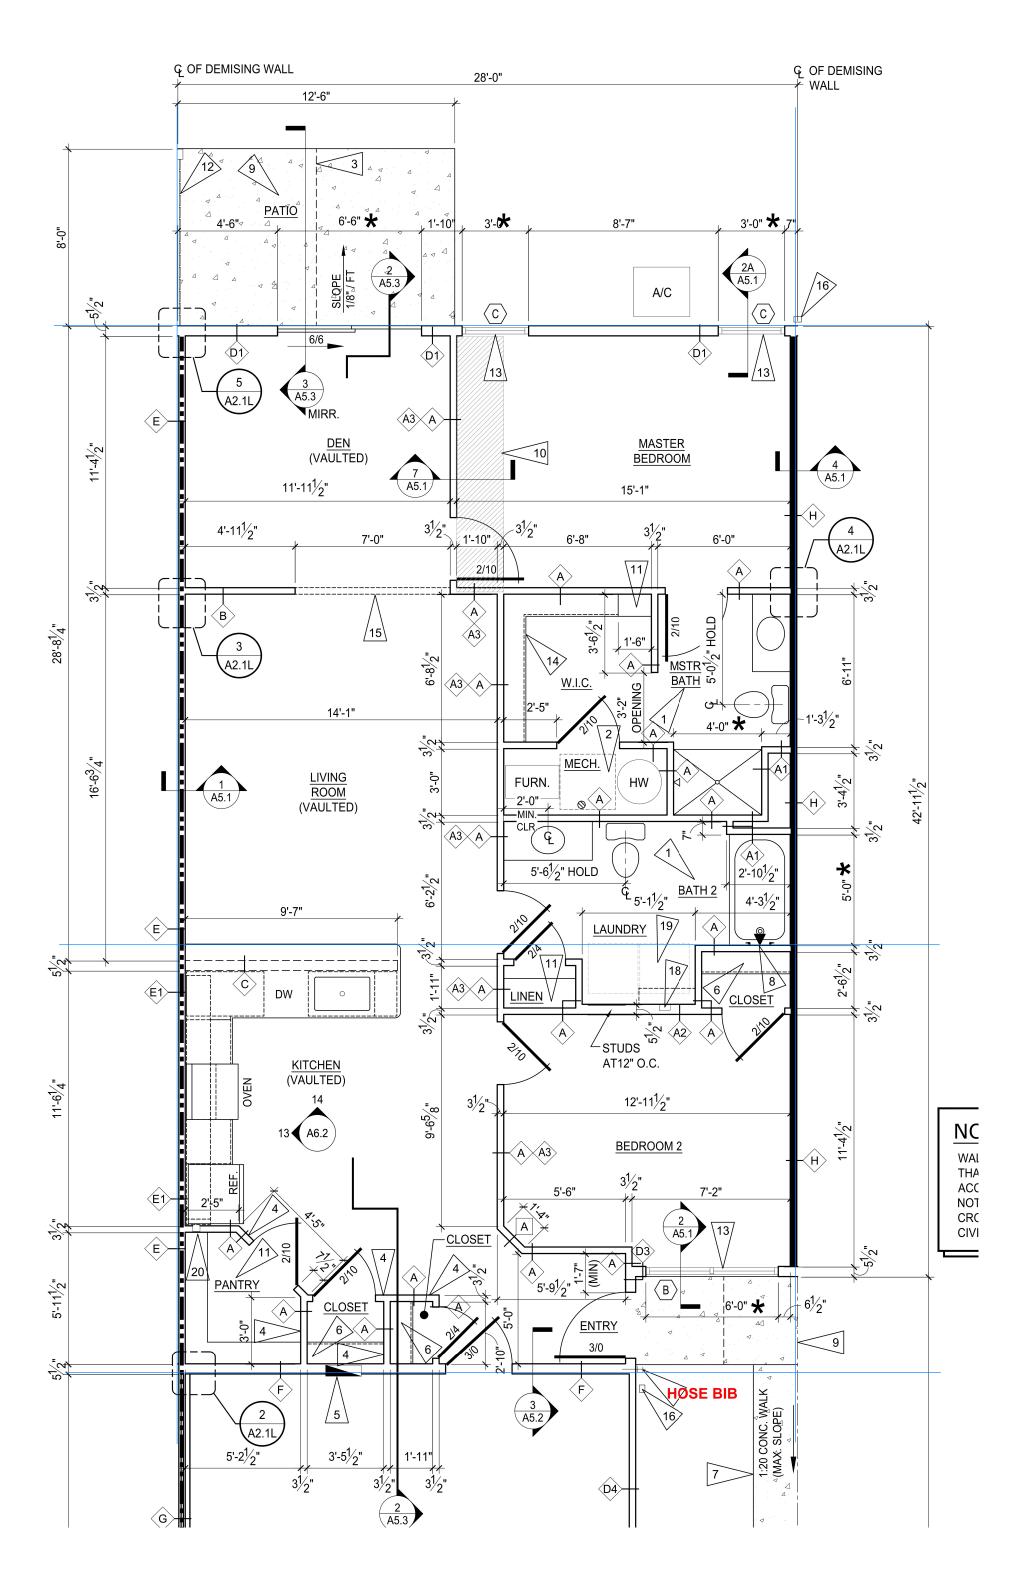

## **BUILDING GG**

- 1 Meadowood Left
- 1 Forestwood Left
- 1 Capewood Right

**REVISIONS** 

∑ × ×

A2.38
69 OF 137