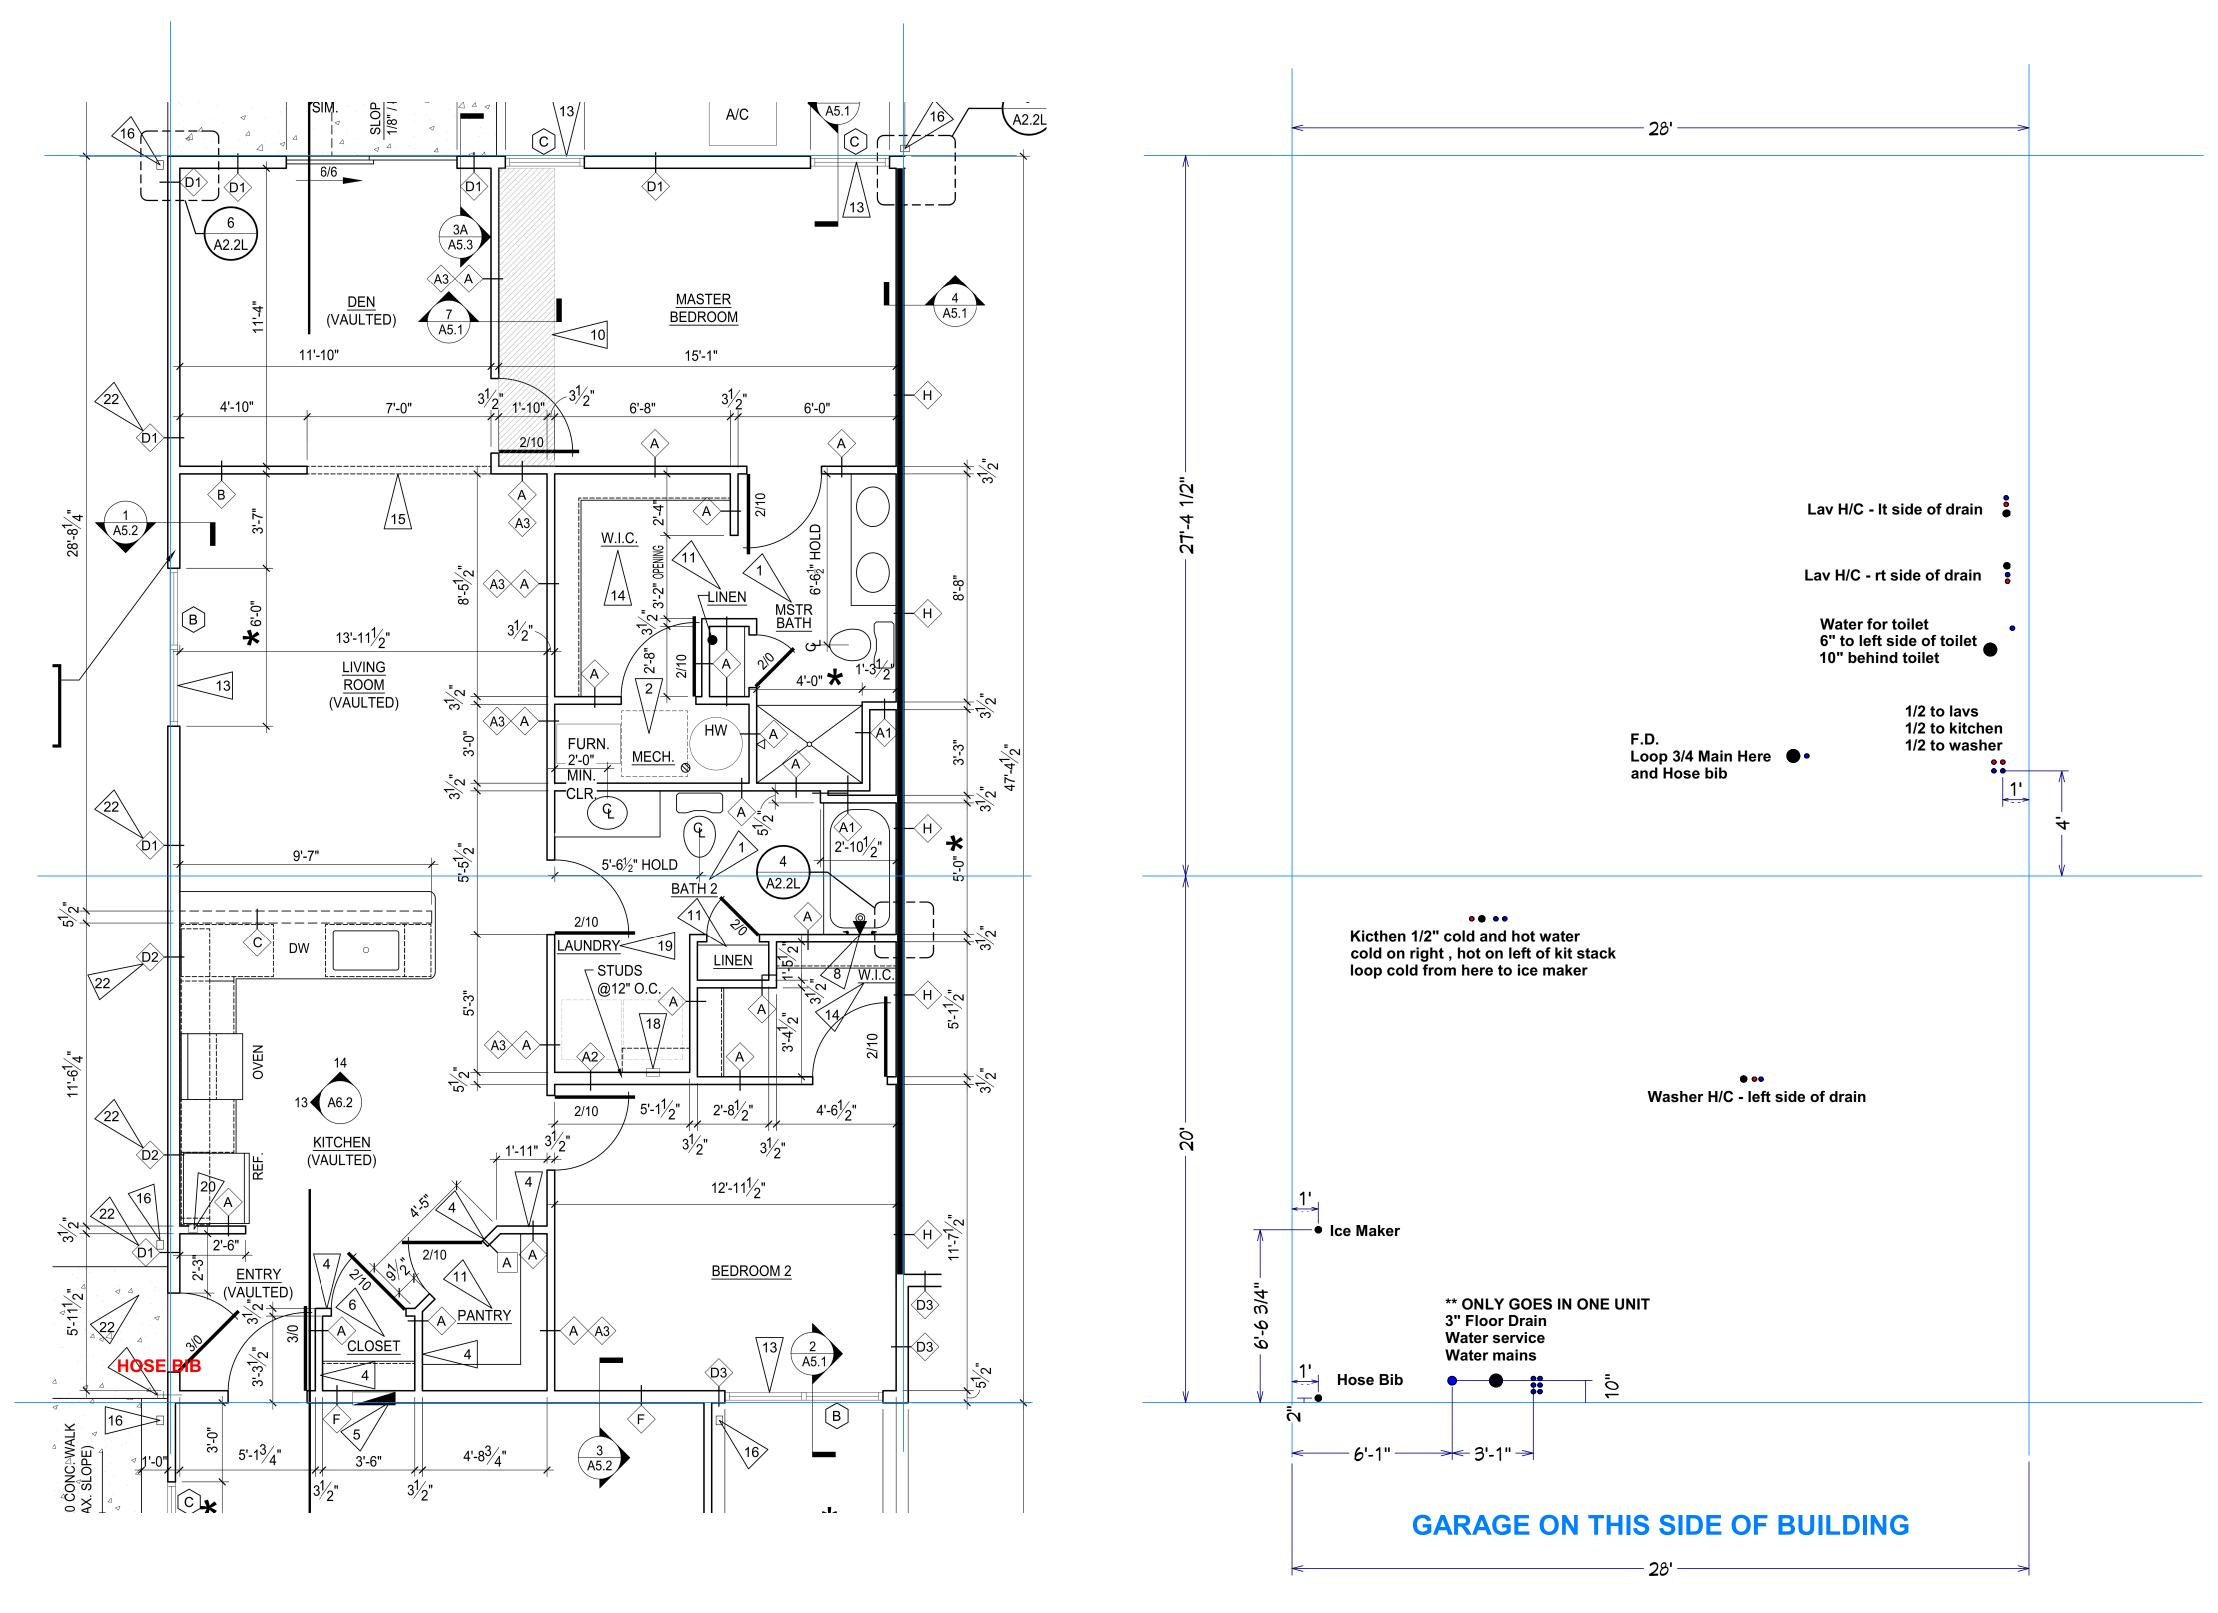

## NOTES: MUST install tub boxes for tub and shower traps!! Wait until gravel prepped 28' Run trunk line for sewer at 31' from rear of unit 10" Lave 11-6 1/2" Toilet 1-6 1/2" Toilet 5-7" Floor Drain Shower 1-3'-4"

Clean Out  $\bar{n}$ 

-10'-10"

Washer 👆

1'-8 1/2"

**GARAGE ON THIS SIDE OF BUILDING** 

**Kicthen** 

\*\* ONLY GOES IN ONE UNIT 3" Floor Drain for Backflow

**GARAGE ON THIS SIDE OF BUILDING** 

NOTES:

MUST install tub boxes for tub and shower traps!! Wait until gravel prepped

**Forestwood Left PVC** 

**GARAGE ON THIS SIDE OF BUILDING** 

**Forestwood Left WATER** 

NOTES:

MUST install tub boxes for tub and shower traps!! Wait until gravel prepped