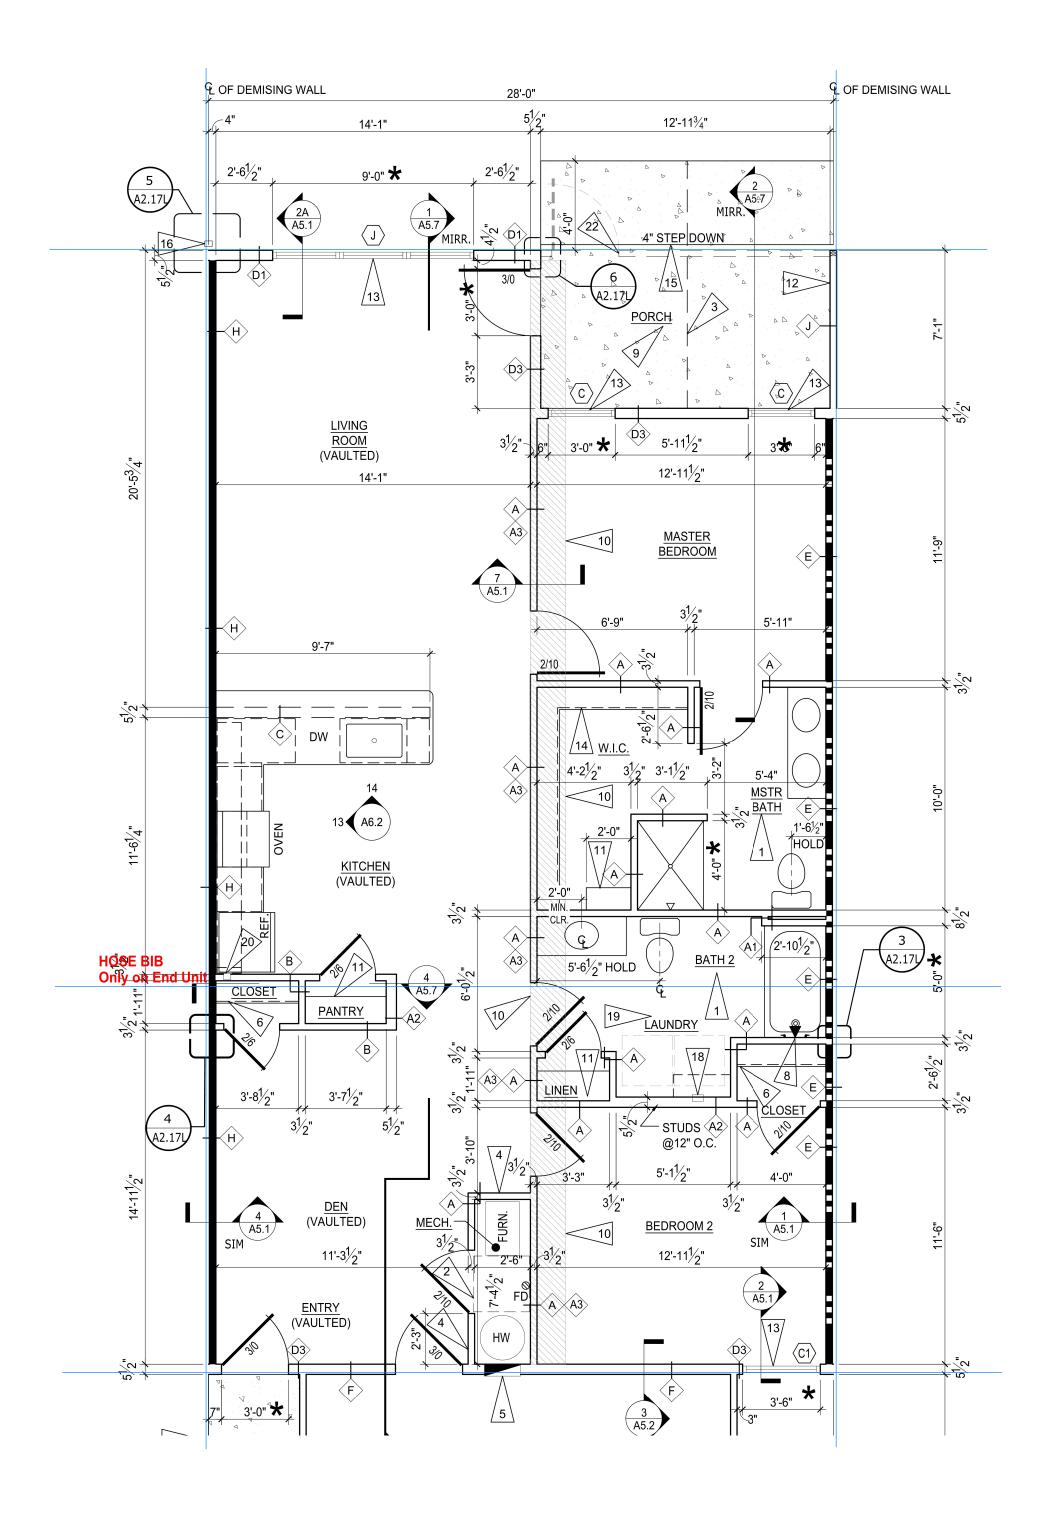

## **BUILDING H**

- 2 Breezewood Right2 Breezewood Left
- 1 Breezewood Sunroom Right

**REVISIONS** 

**≥ <** Redwood

APARTMENT NEIGHBORHOODDS

VS - BLDGS.; ADATE: JULY 27, 2022

A2.23 54 OF 137

## **NOTES:**

MUST install tub boxes for tub and shower traps !! Wait until gravel prepped

**Breezewood Left PVC** 

**Breezewood Left WATER** 

**GARAGE ON THIS SIDE OF BUILDING** 

**Breezewood Right WATER** 

**GARAGE ON THIS SIDE OF BUILDING** 

**Breezewood Sunroom Right PVC** 

**GARAGE ON THIS SIDE OF BUILDING** 

**Breezewood Sunroom Right WATER**