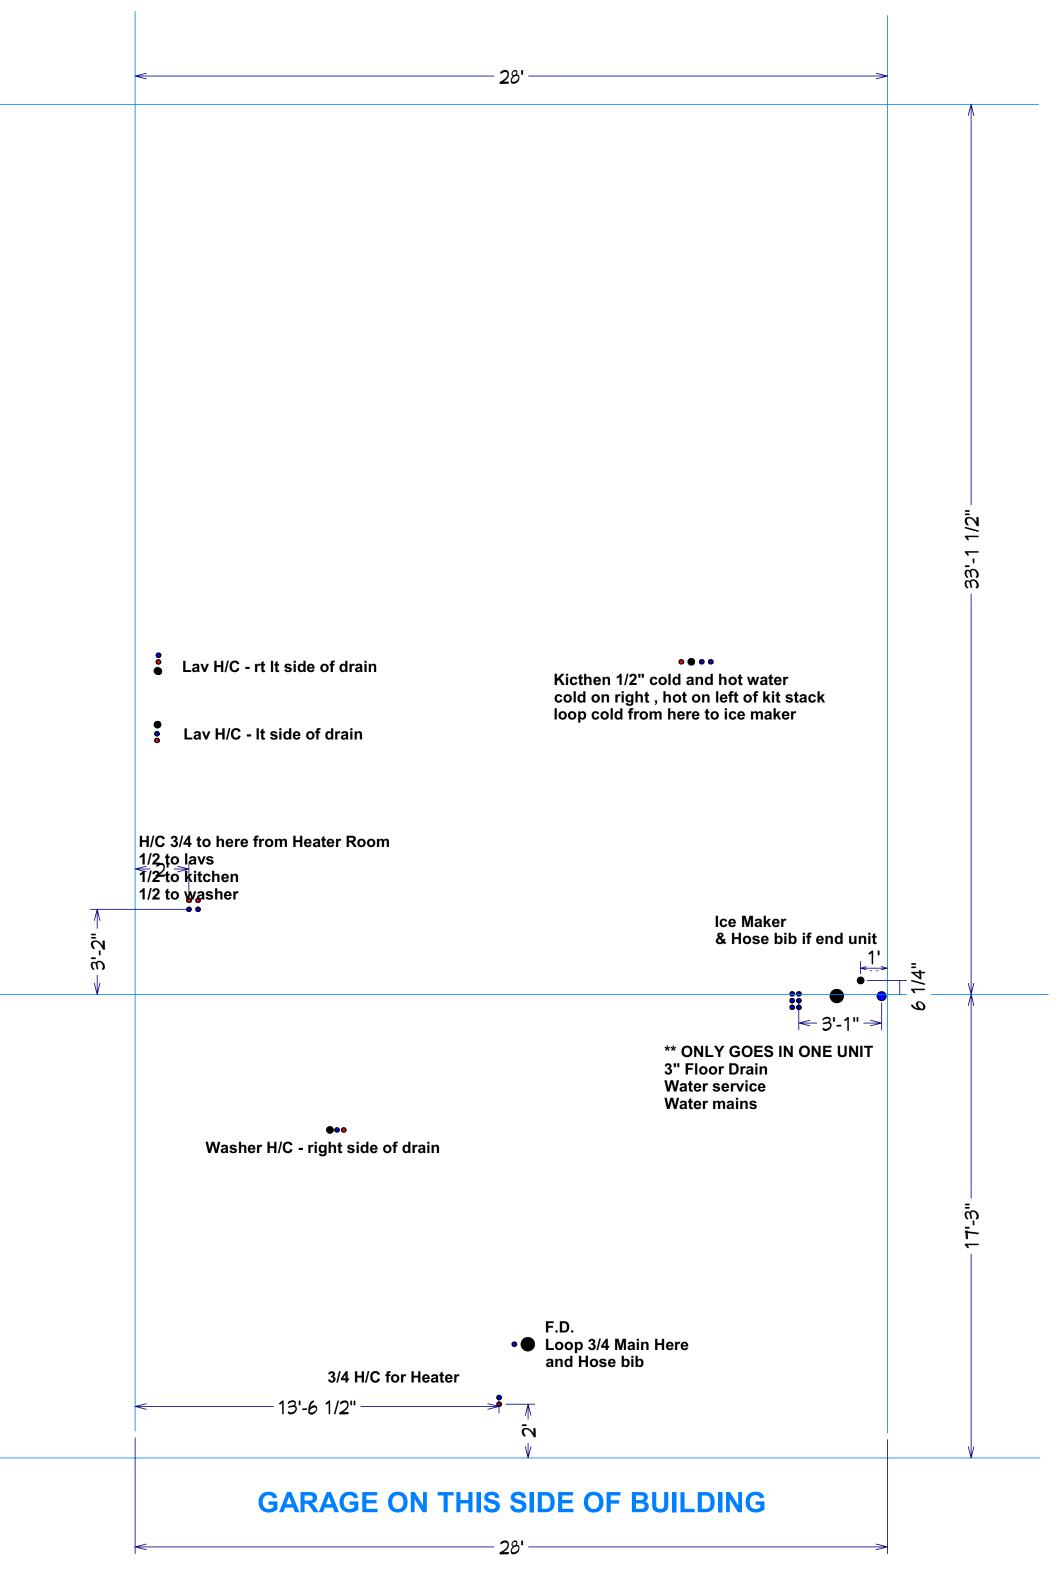

## **NOTES:**

MUST install tub boxes for tub and shower traps !! Wait until gravel prepped

**Breezewood Left PVC** 

**Breezewood Left WATER** 

**GARAGE ON THIS SIDE OF BUILDING** 

**Breezewood Right WATER** 