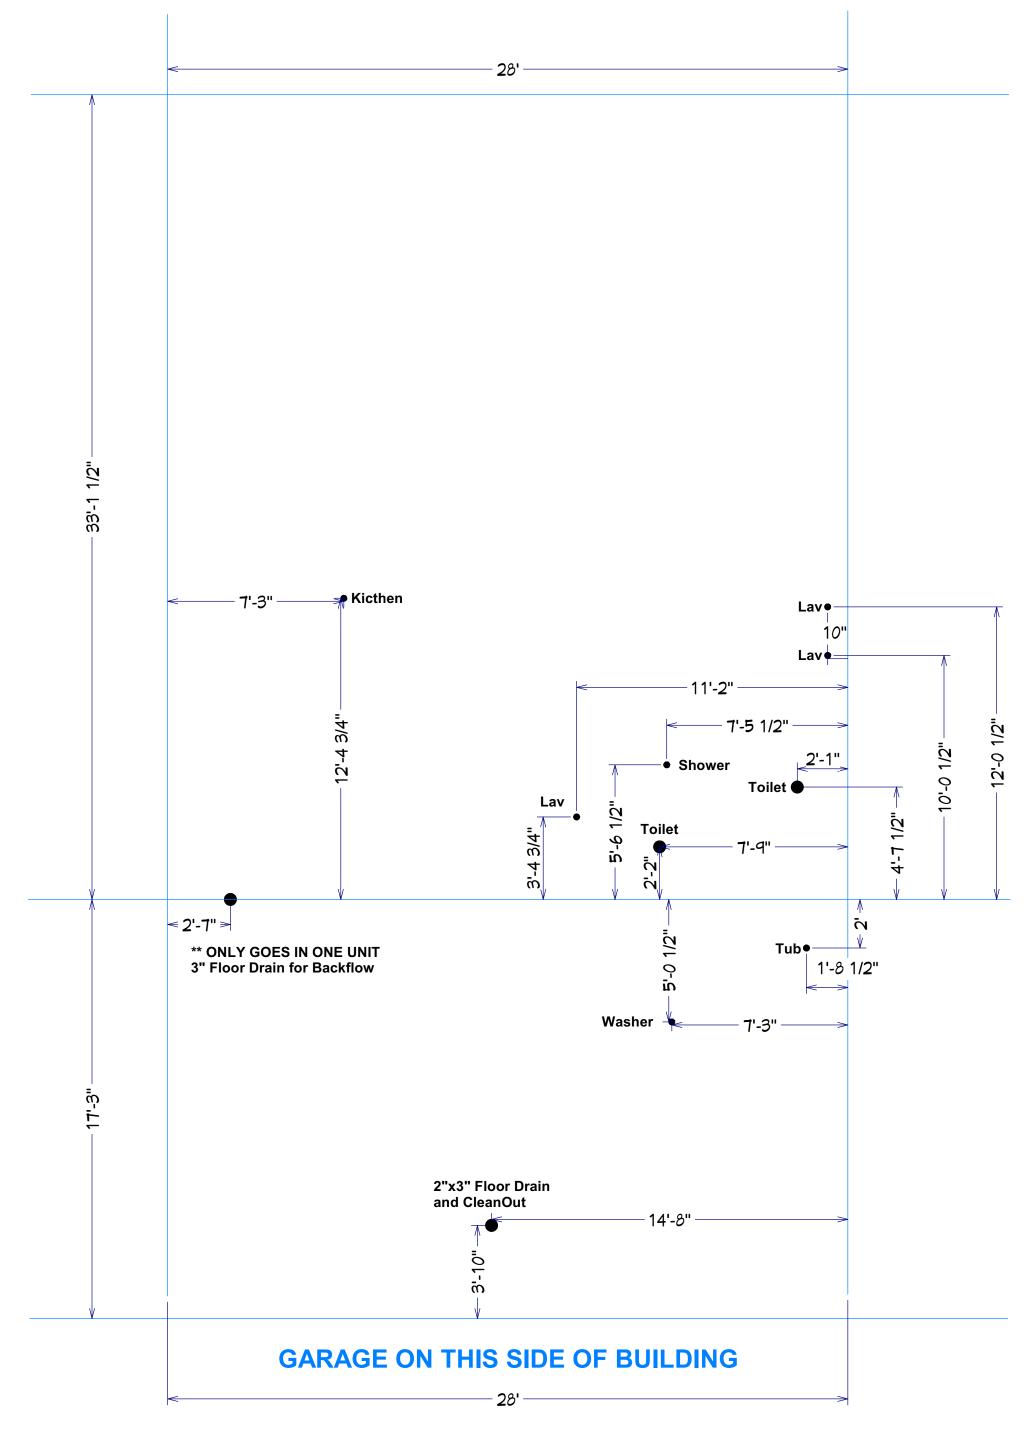

## **NOTES:**

MUST install tub boxes for tub and shower traps !! Wait until gravel prepped

**Breezewood Left PVC** 

**Breezewood Left WATER** 

**GARAGE ON THIS SIDE OF BUILDING** 

**Breezewood Right WATER** 