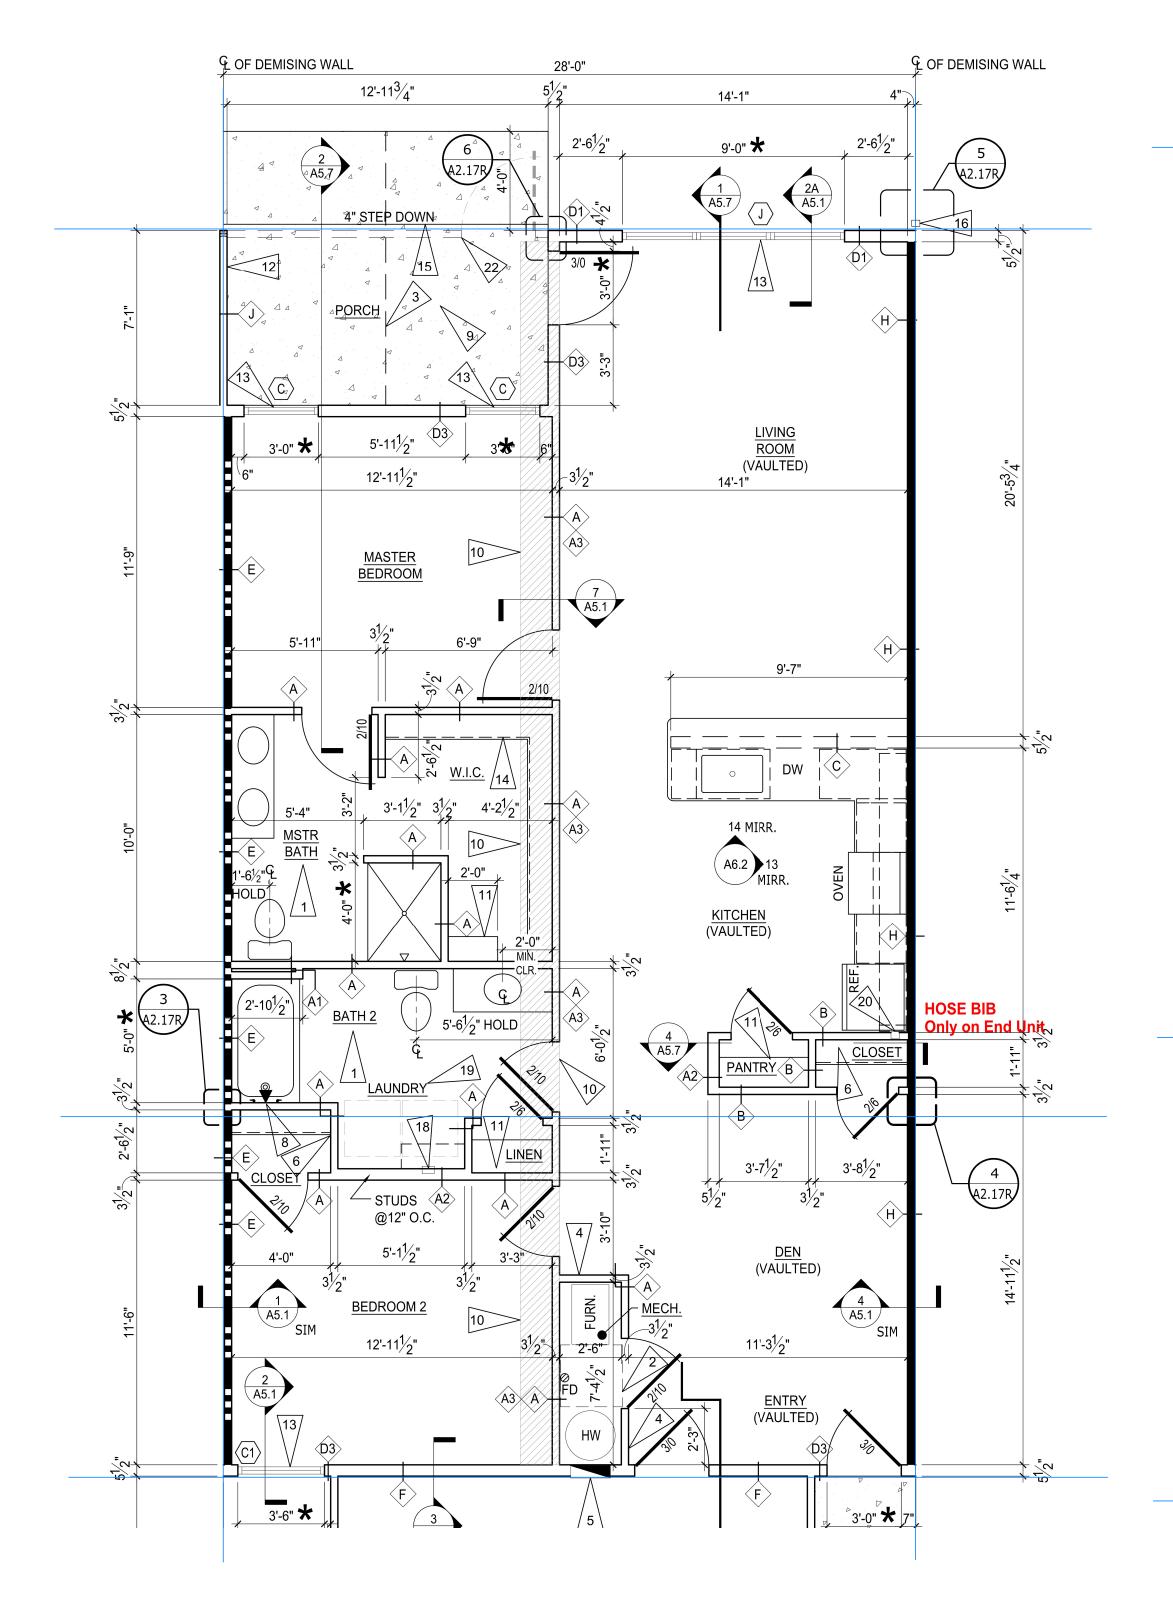

## **NOTES:**

MUST install tub boxes for tub and shower traps !! Wait until gravel prepped

**Breezewood Left PVC** 

**Breezewood Left WATER** 

**GARAGE ON THIS SIDE OF BUILDING** 

**Breezewood Right WATER** 