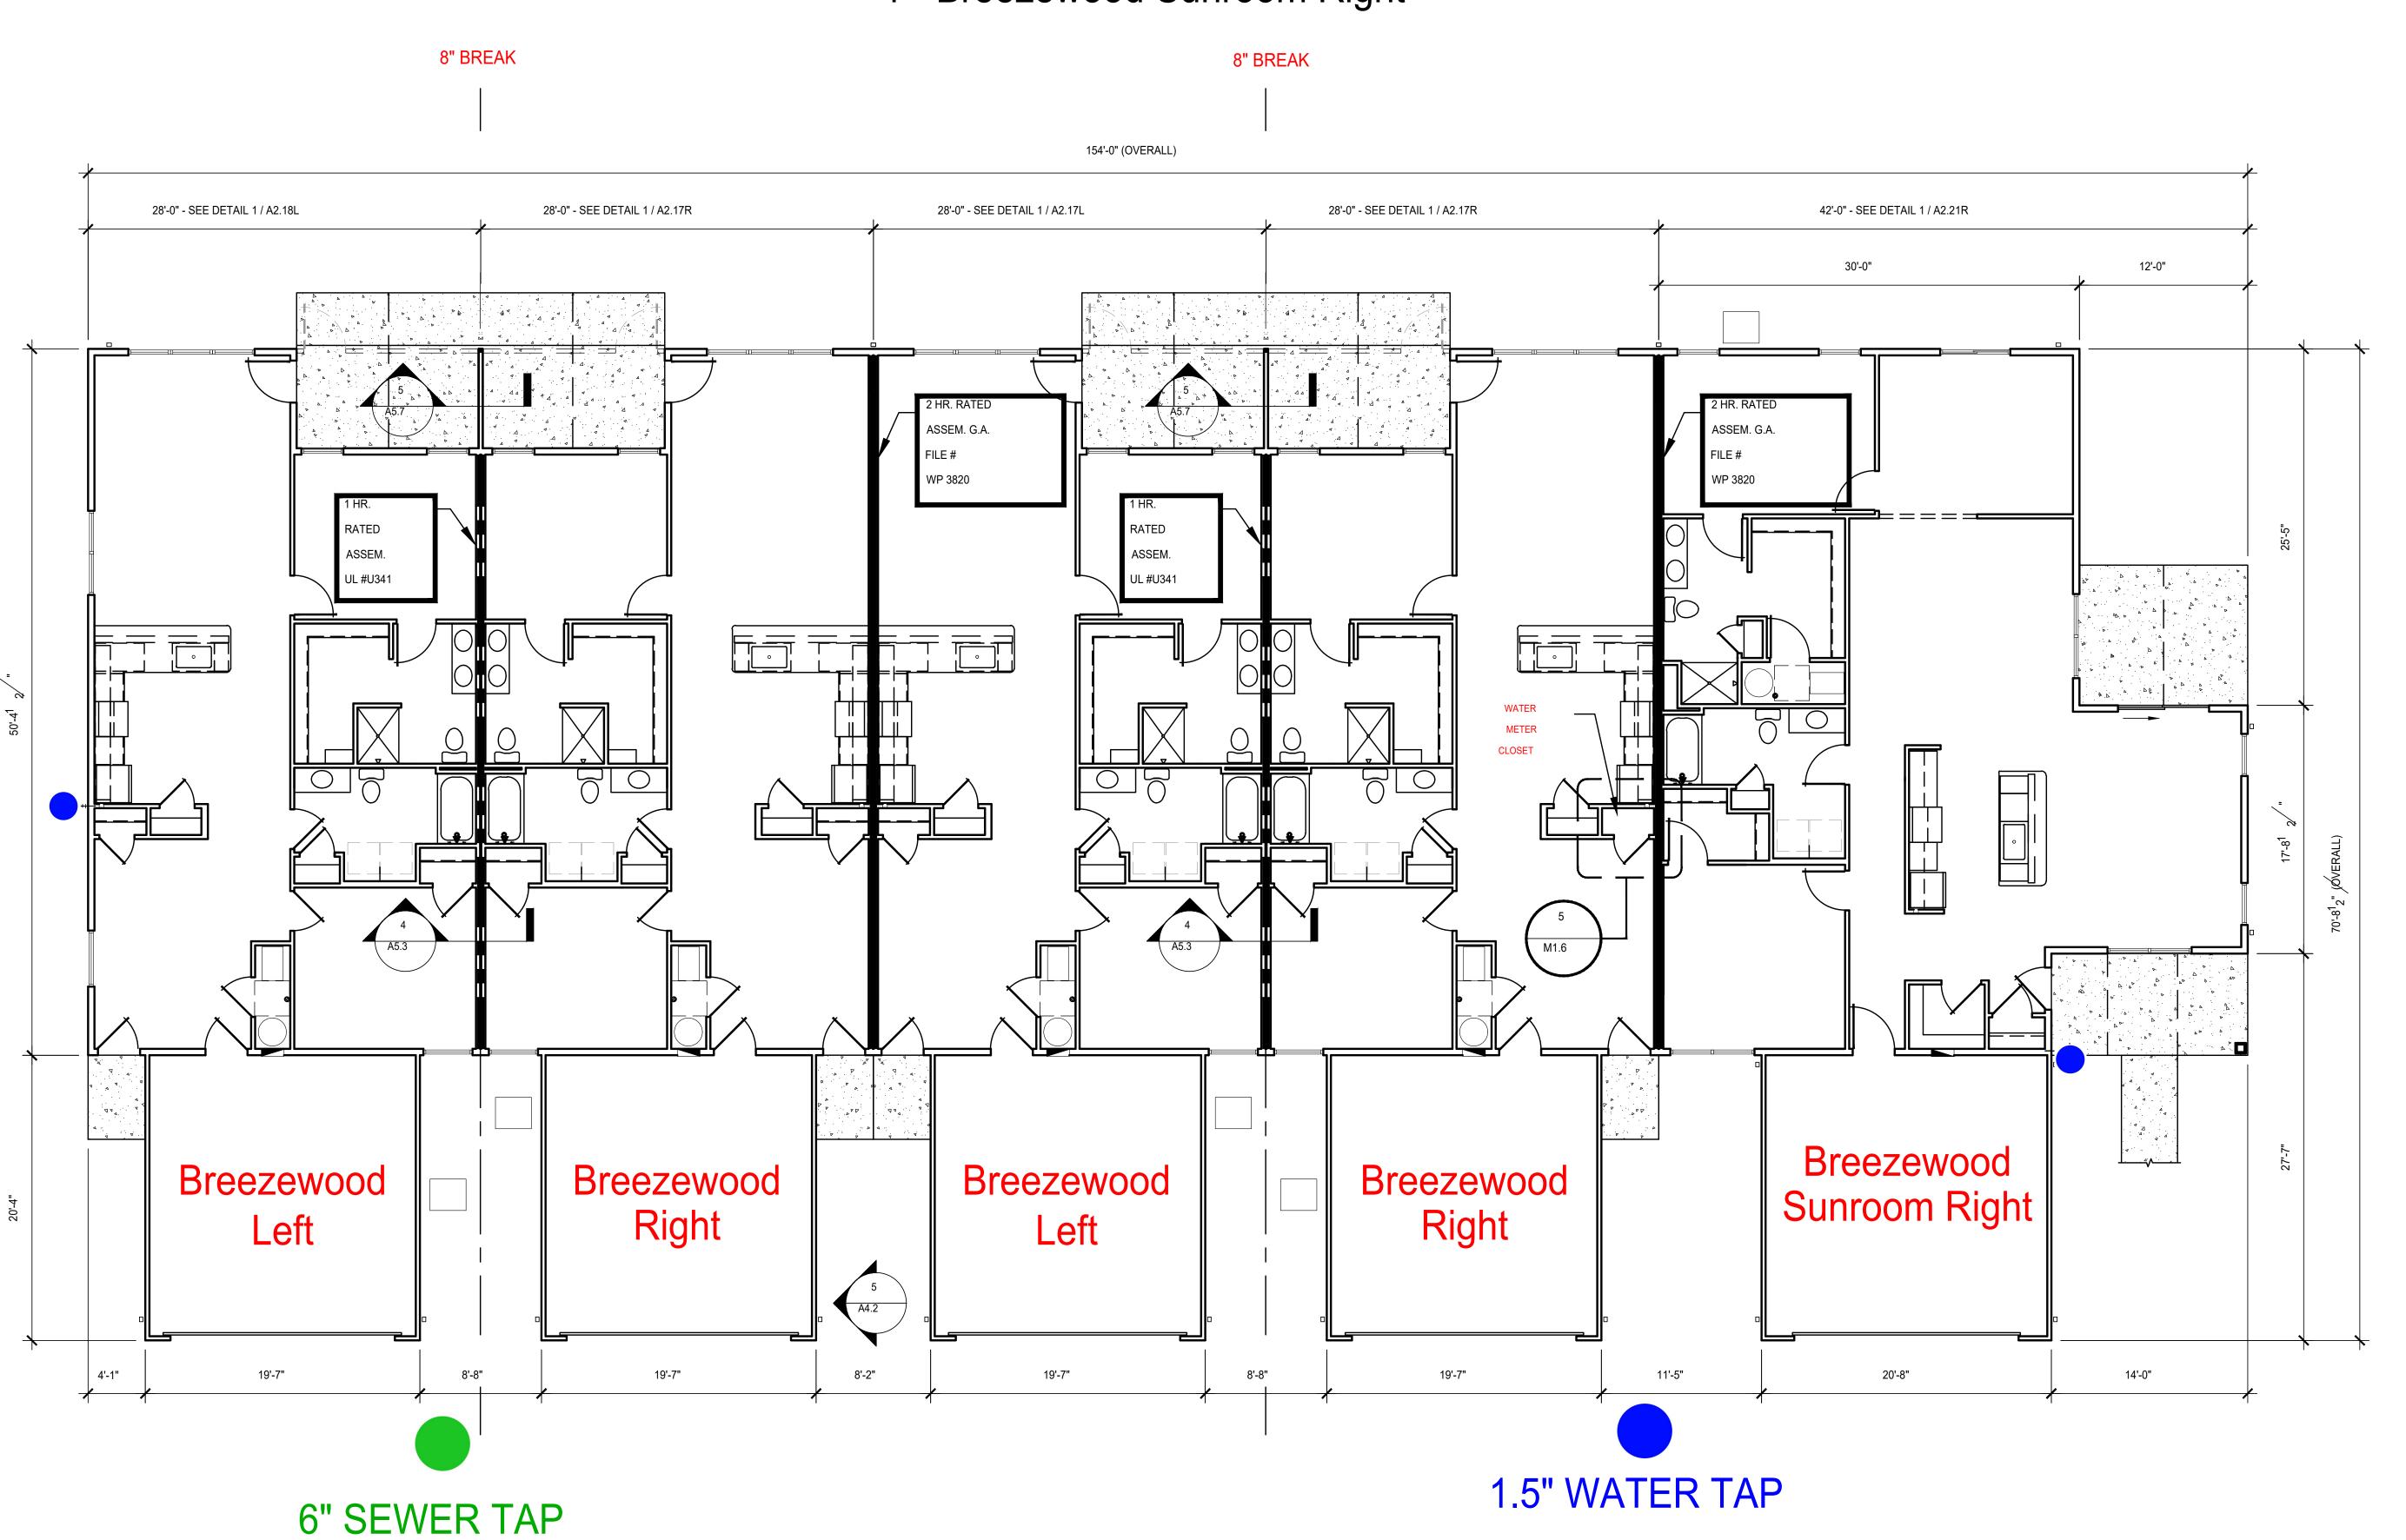

## **BUILDING H**

- 2 Breezewood Right2 Breezewood Left
- 1 Breezewood Sunroom Right

**REVISIONS** 

**≥ <** Redwood

APARTMENT NEIGHBORHOODDS

VS - BLDGS.; ADATE: JULY 27, 2022

A2.23 54 OF 137

## **NOTES:**

MUST install tub boxes for tub and shower traps !! Wait until gravel prepped

**Breezewood Left PVC** 

**Breezewood Left WATER** 

**GARAGE ON THIS SIDE OF BUILDING** 

**Breezewood Right WATER** 

**GARAGE ON THIS SIDE OF BUILDING** 

**Breezewood Sunroom Right PVC** 

**GARAGE ON THIS SIDE OF BUILDING** 

**Breezewood Sunroom Right WATER**