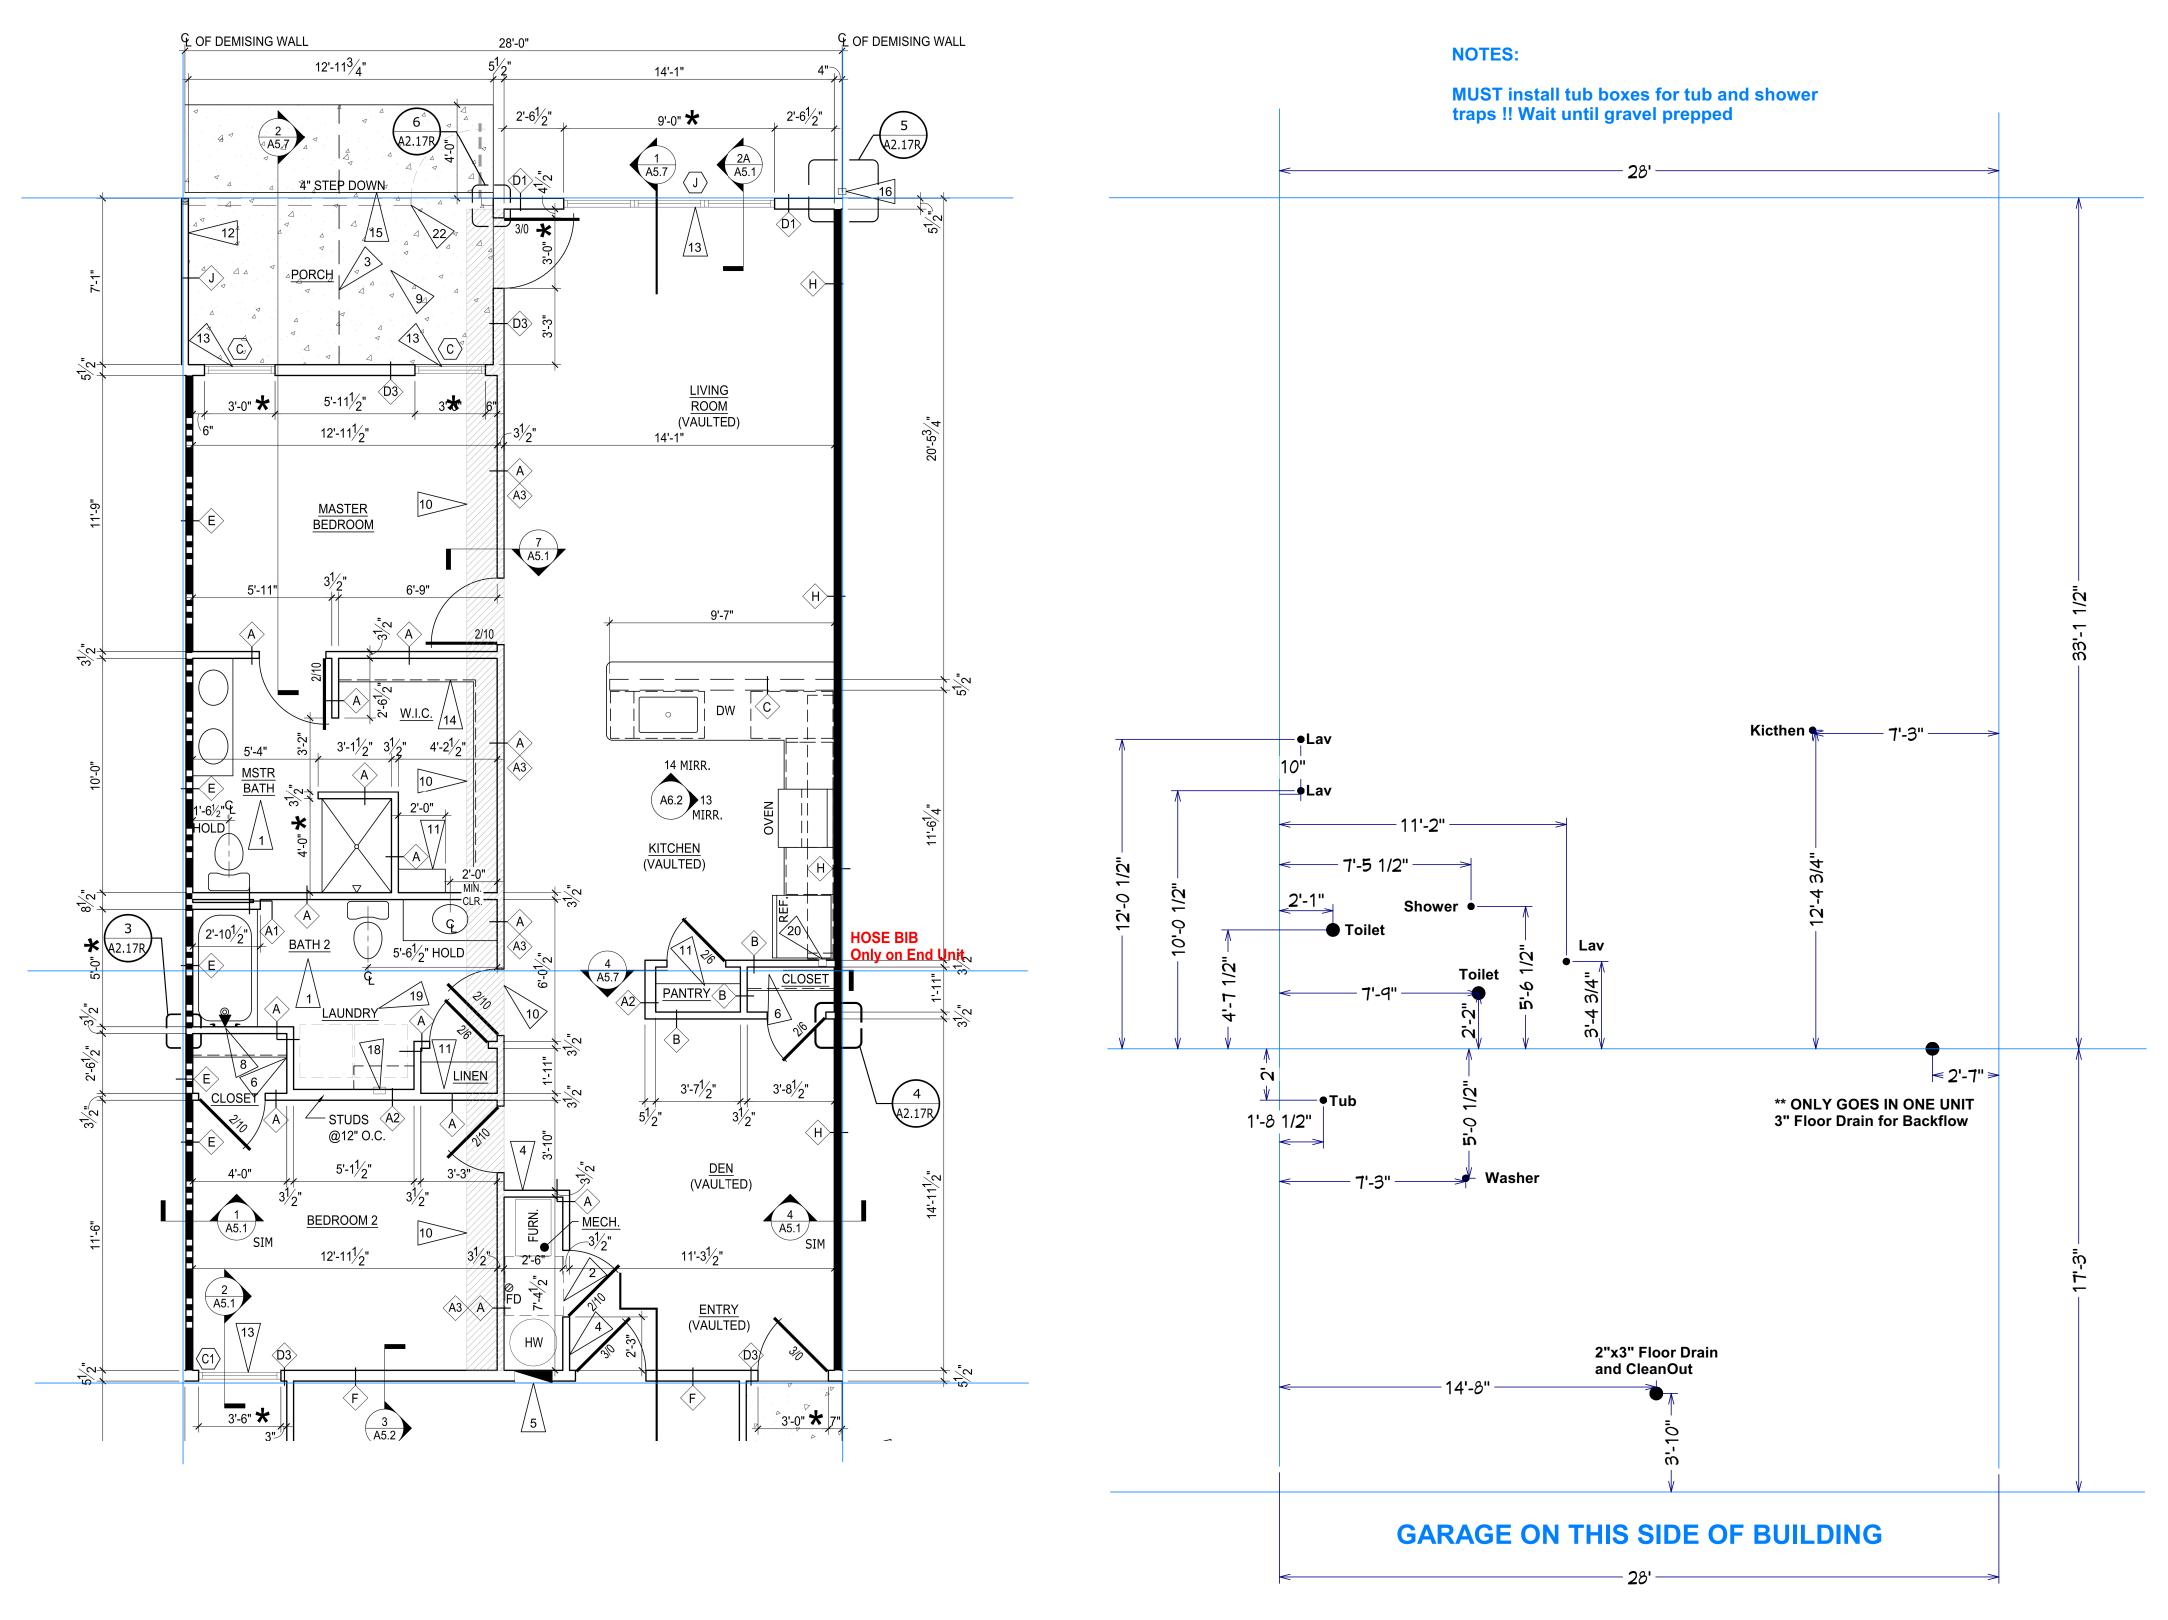

## **NOTES:**

MUST install tub boxes for tub and shower traps !! Wait until gravel prepped

**Breezewood Left PVC** 

**Breezewood Left WATER** 

**GARAGE ON THIS SIDE OF BUILDING** 

**Breezewood Right WATER** 