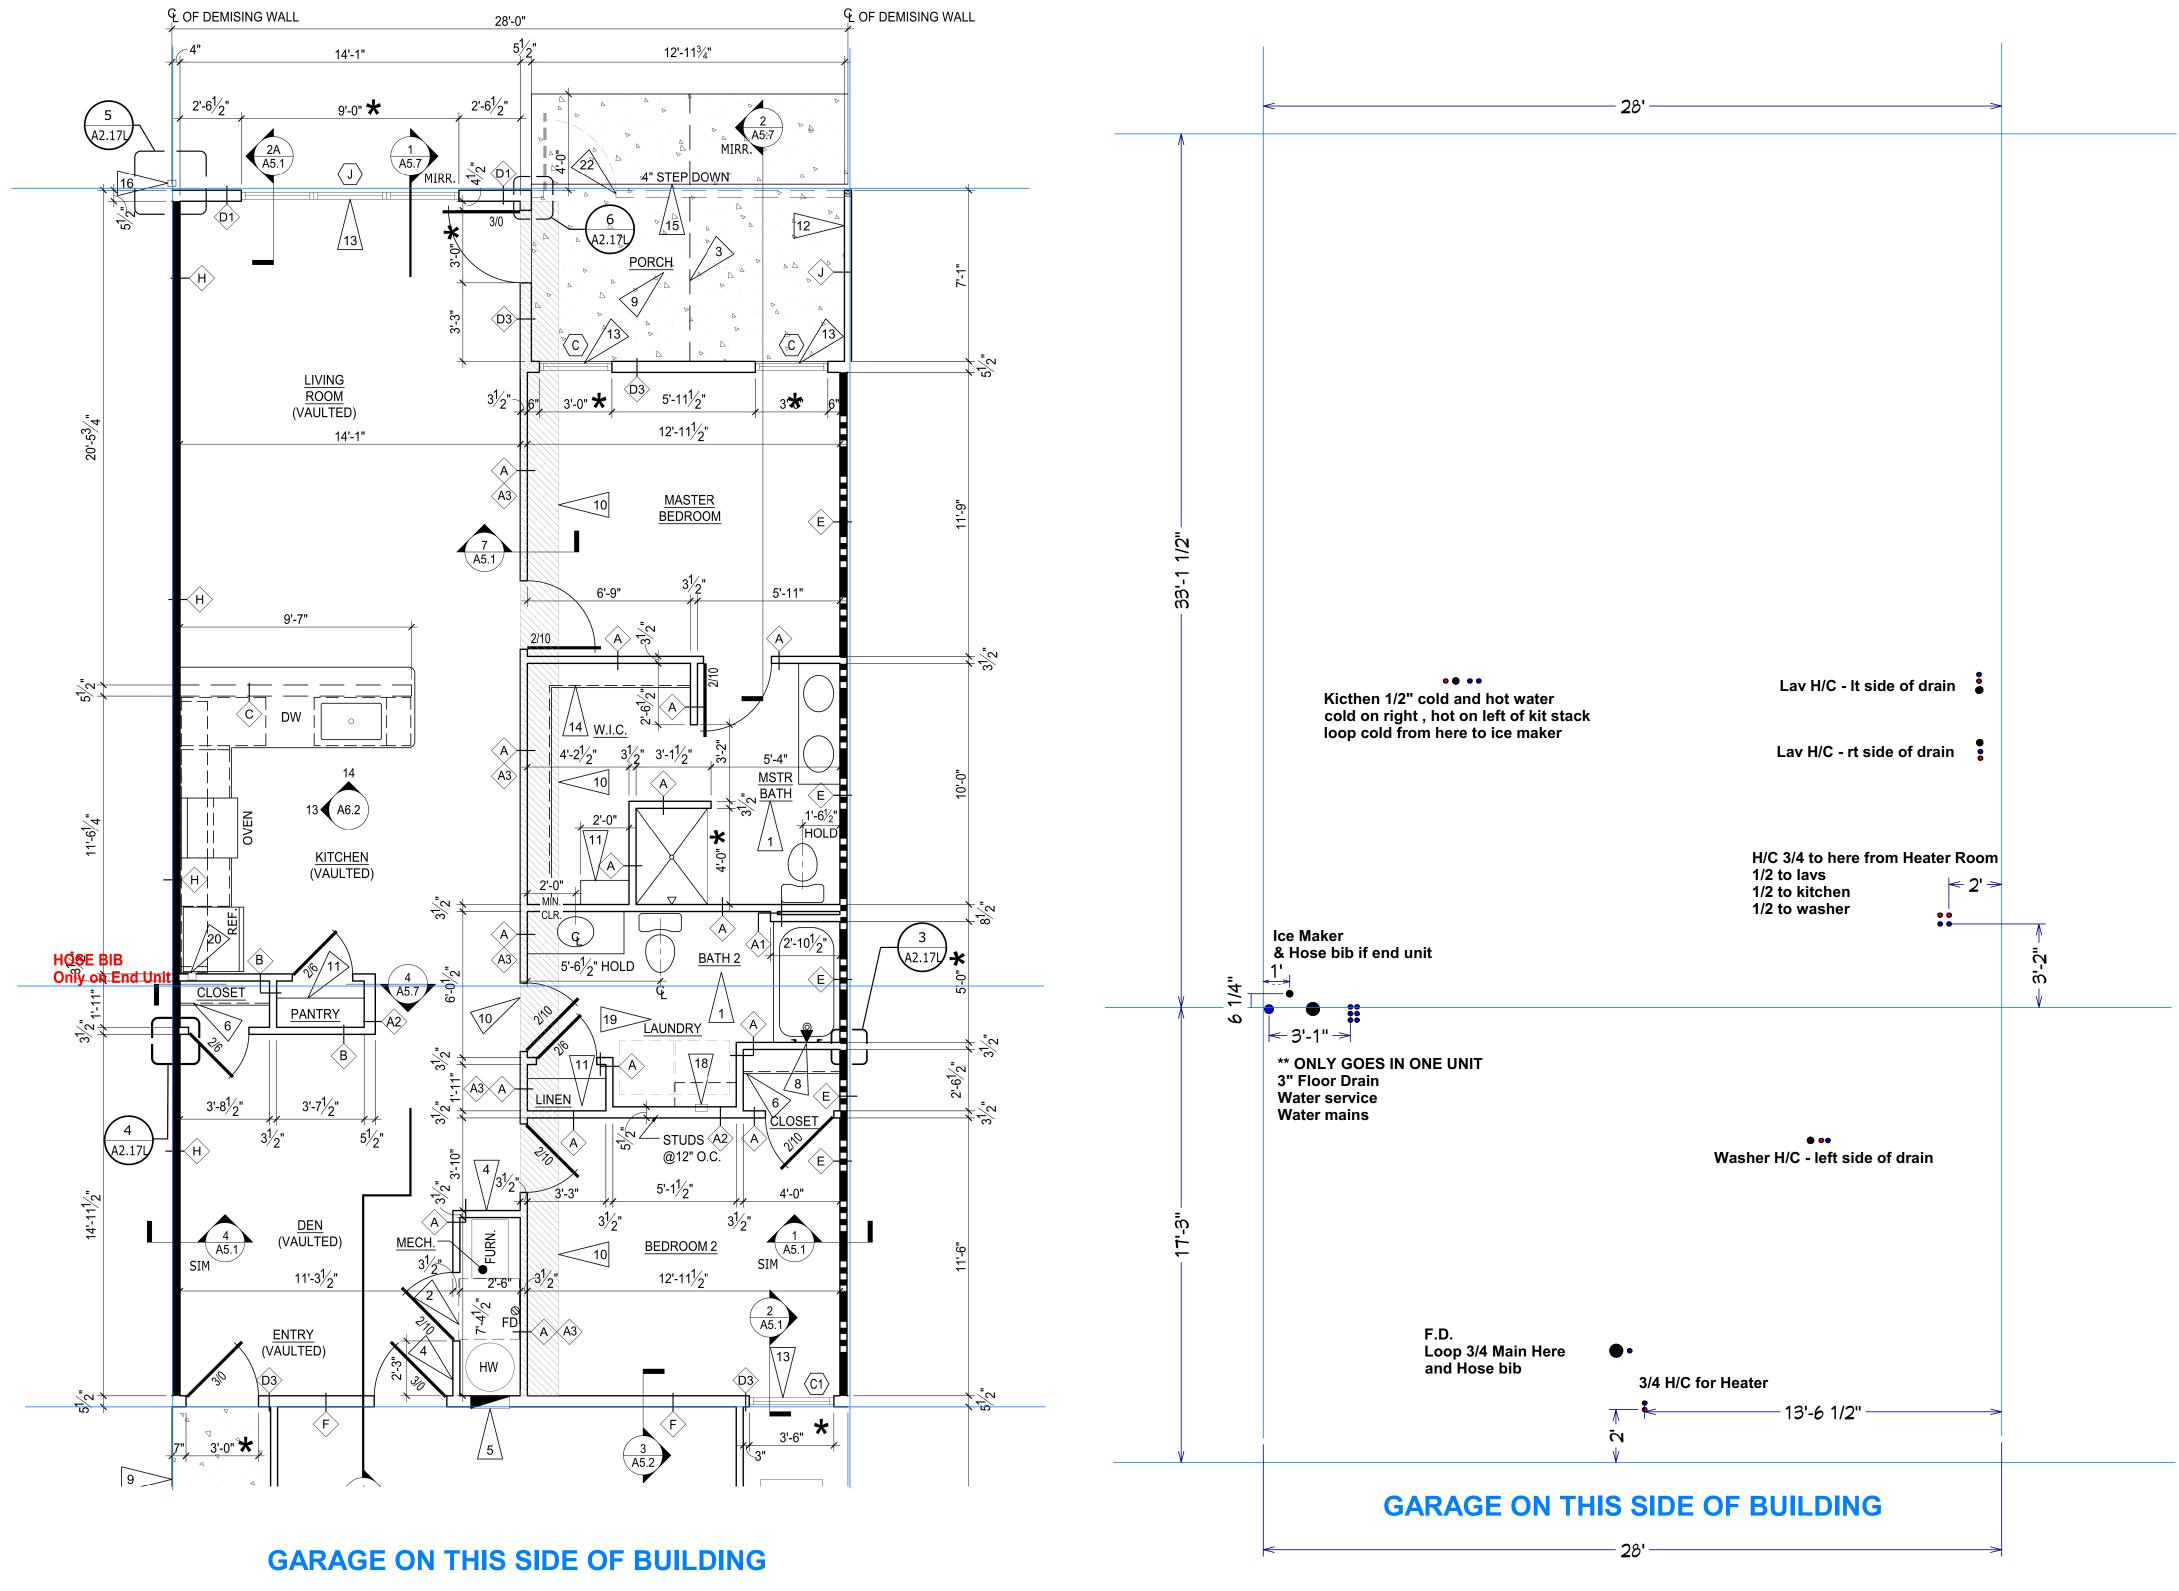

## **NOTES:**

MUST install tub boxes for tub and shower traps !! Wait until gravel prepped

**Breezewood Left PVC** 

**Breezewood Left WATER** 

**GARAGE ON THIS SIDE OF BUILDING** 

**Breezewood Right WATER** 