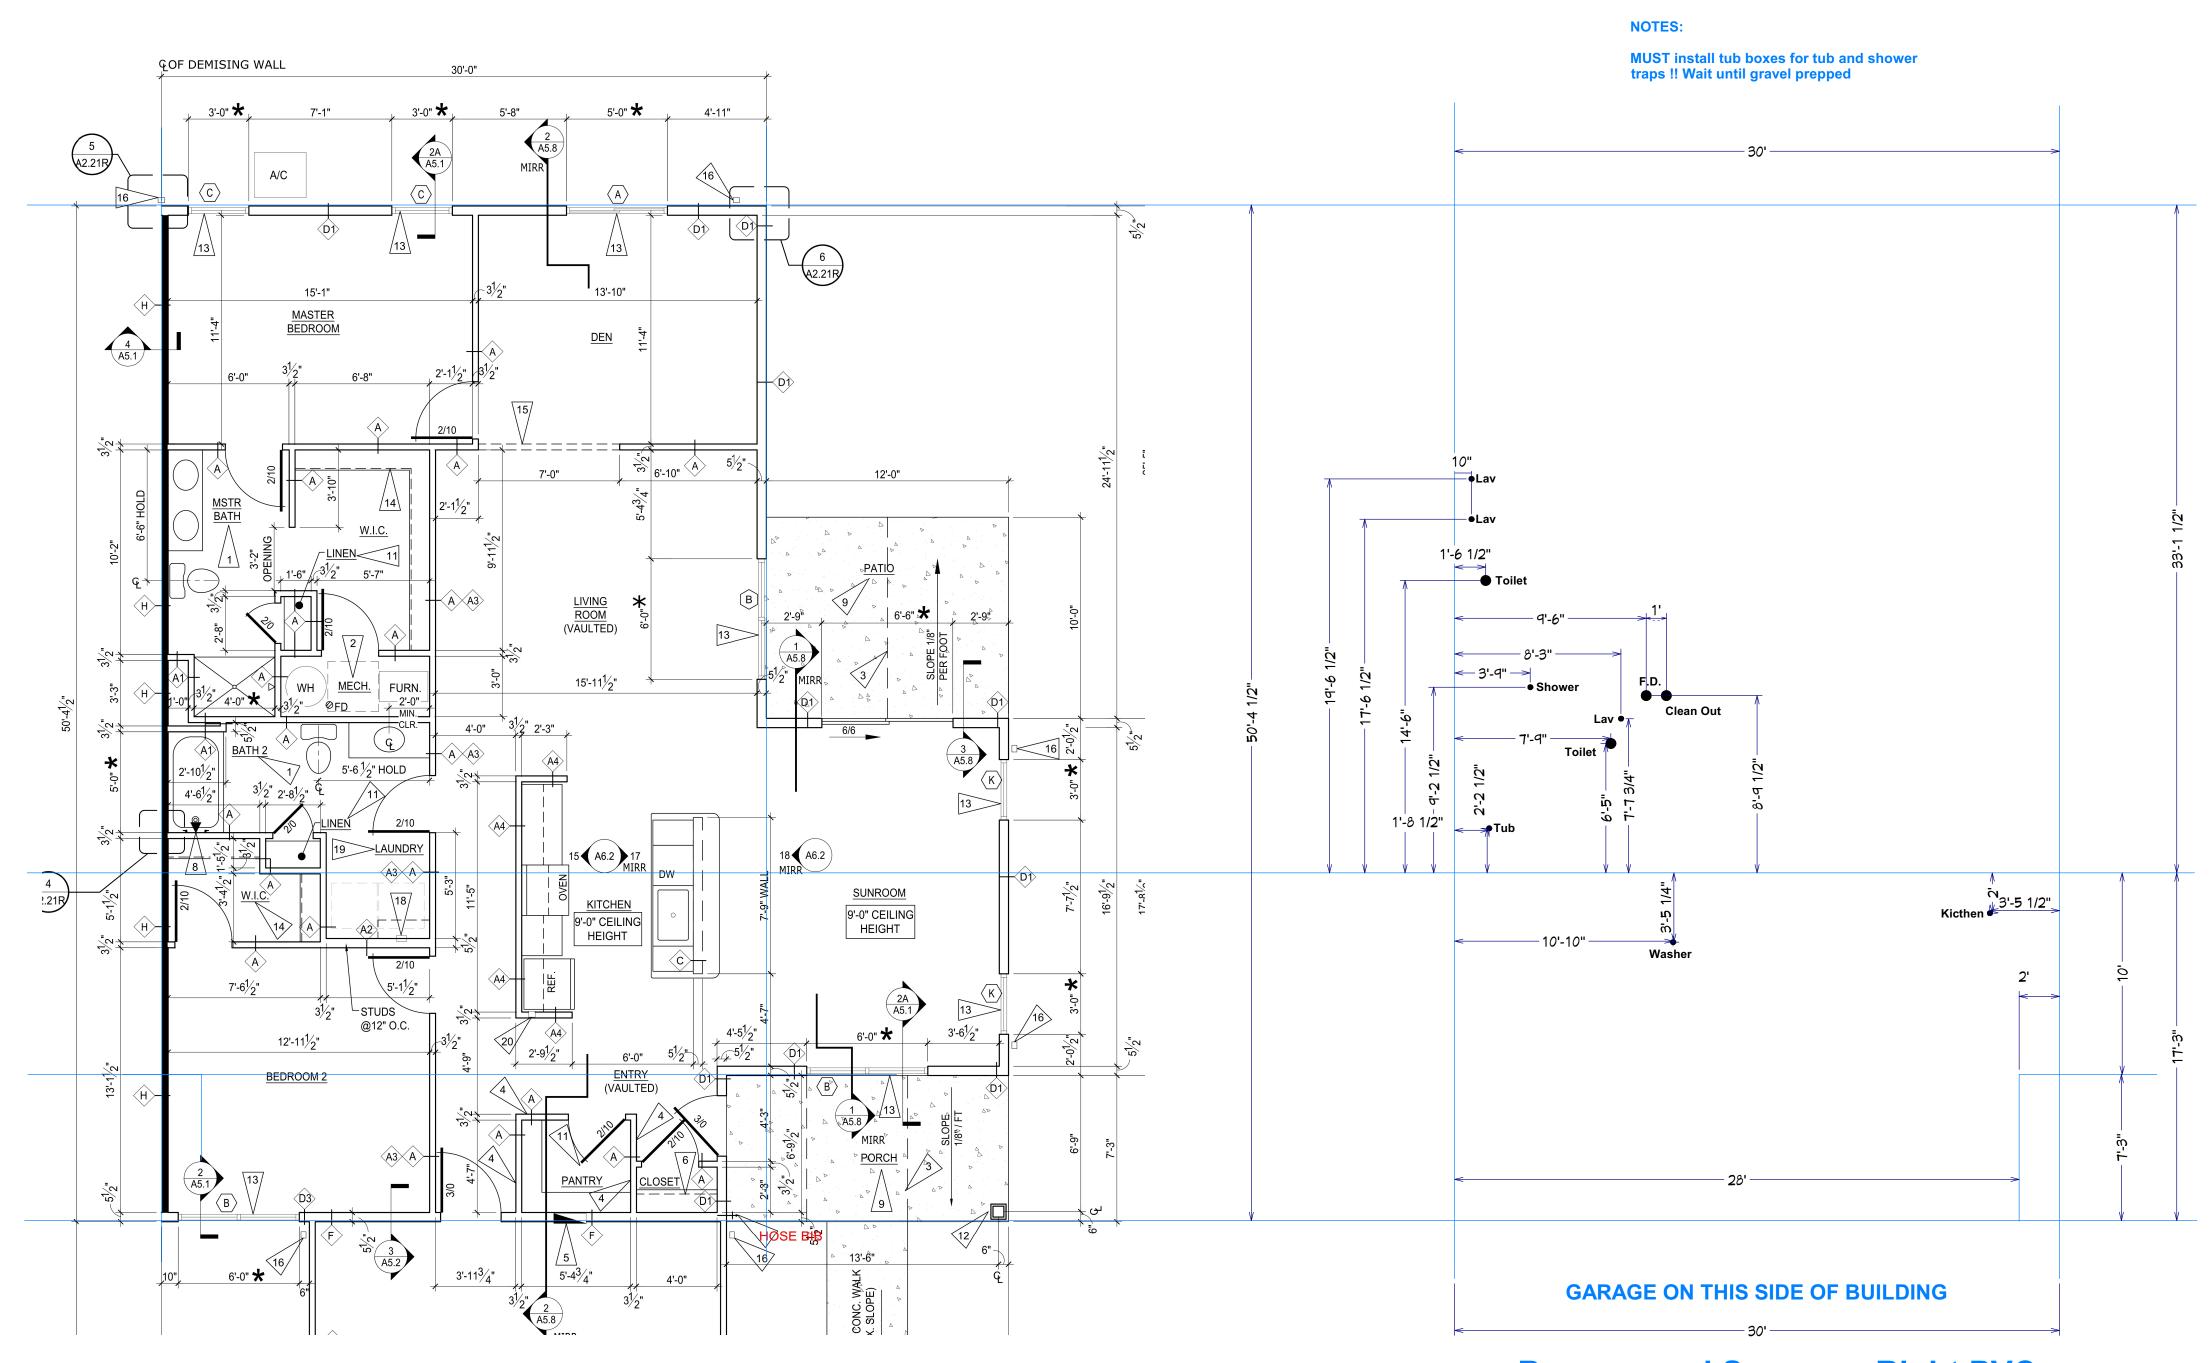

## **NOTES:**

MUST install tub boxes for tub and shower traps !! Wait until gravel prepped

**Breezewood Left PVC** 

**Breezewood Left WATER** 

**GARAGE ON THIS SIDE OF BUILDING** 

**Breezewood Right WATER** 