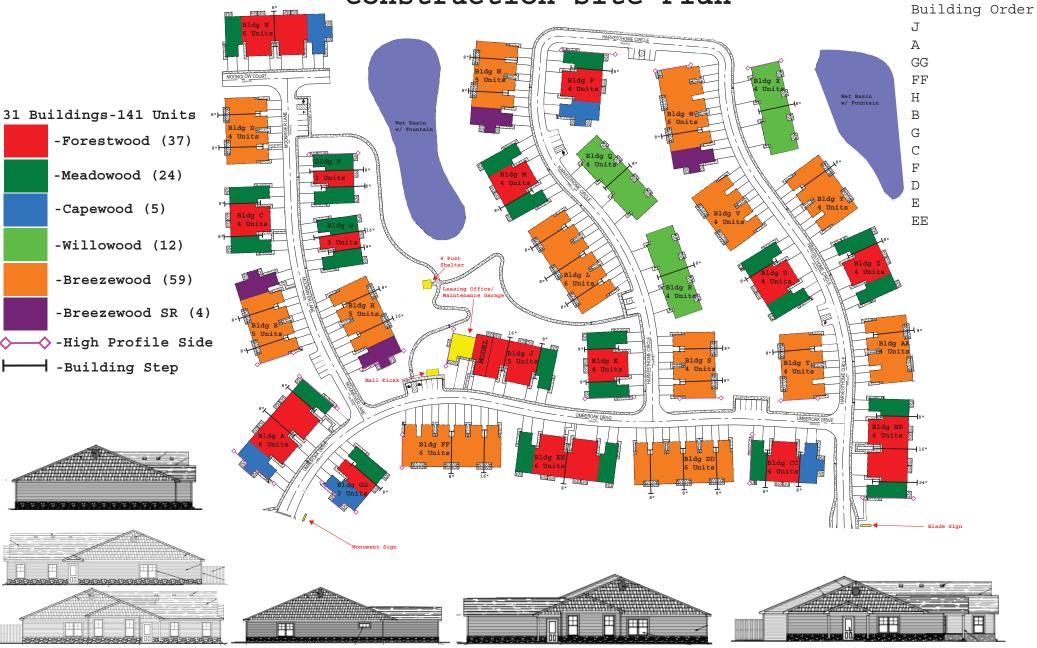

Redwood Miamisburg North Springboro Pike OH Pl Construction Site Plan



## **BUILDING H**

- 2 Breezewood Right2 Breezewood Left
- 1 Breezewood Sunroom Right





**REVISIONS** 

**≥ <** Redwood

APARTMENT NEIGHBORHOODDS

VS - BLDGS.; ADATE: JULY 27, 2022

A2.23 54 OF 137



## **NOTES:**

MUST install tub boxes for tub and shower traps !! Wait until gravel prepped



**Breezewood Left PVC** 



**Breezewood Left WATER** 





**GARAGE ON THIS SIDE OF BUILDING** 



**Breezewood Right WATER** 



**GARAGE ON THIS SIDE OF BUILDING** 

**Breezewood Sunroom Right PVC** 



**GARAGE ON THIS SIDE OF BUILDING** 

**Breezewood Sunroom Right WATER**