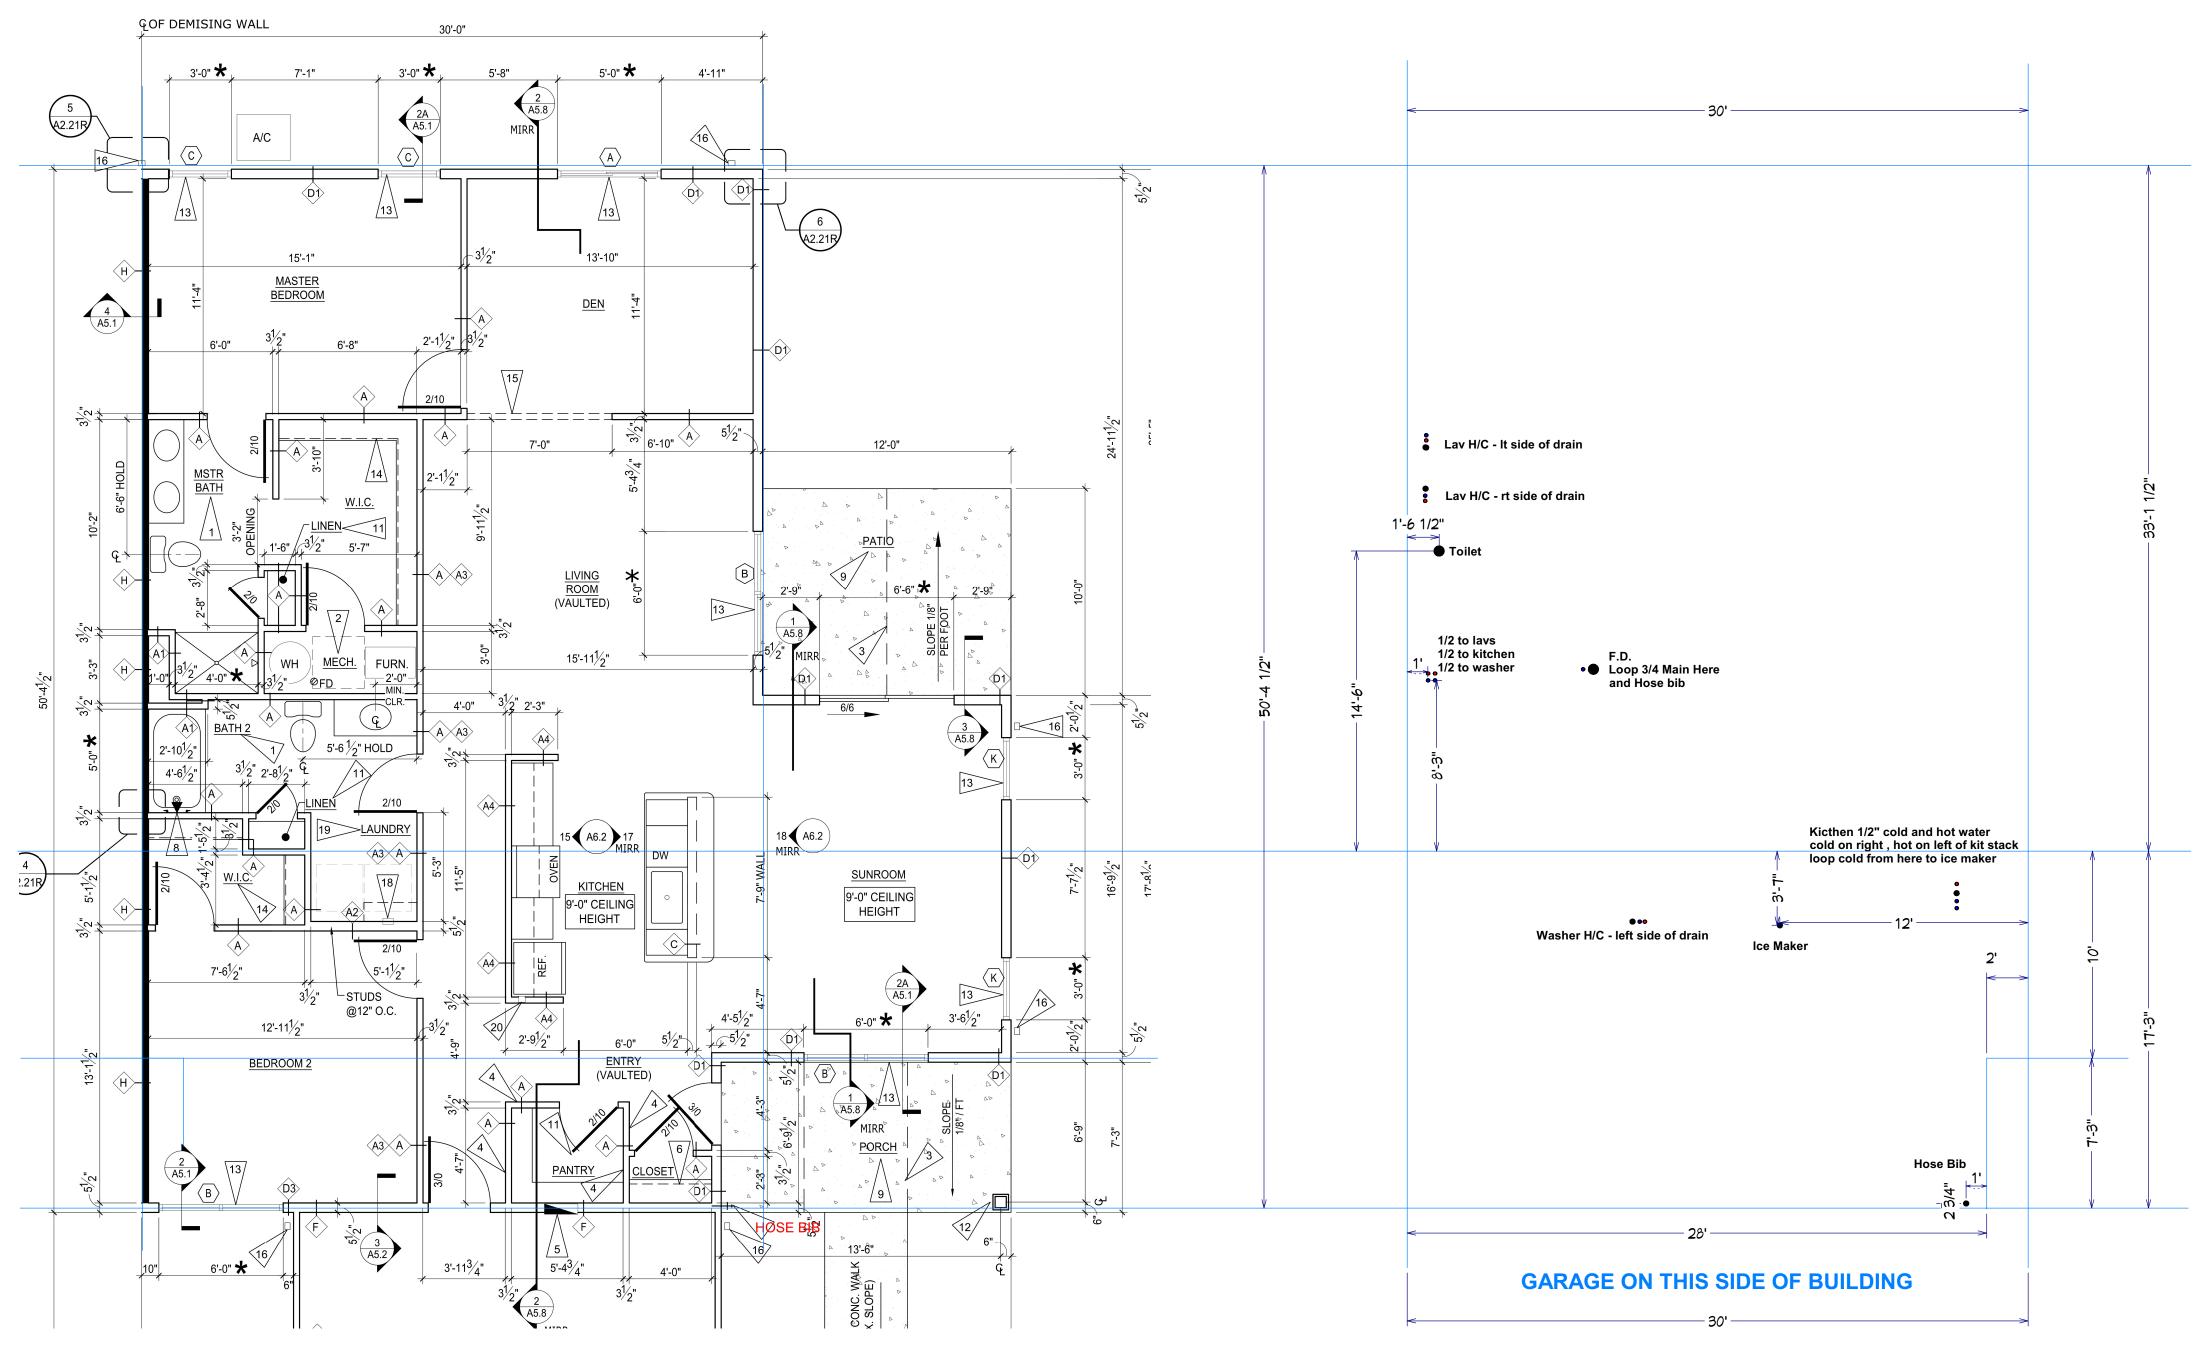

**GARAGE ON THIS SIDE OF BUILDING** 

**Breezewood Sunroom Right PVC** 

**GARAGE ON THIS SIDE OF BUILDING** 

**Breezewood Sunroom Right WATER**