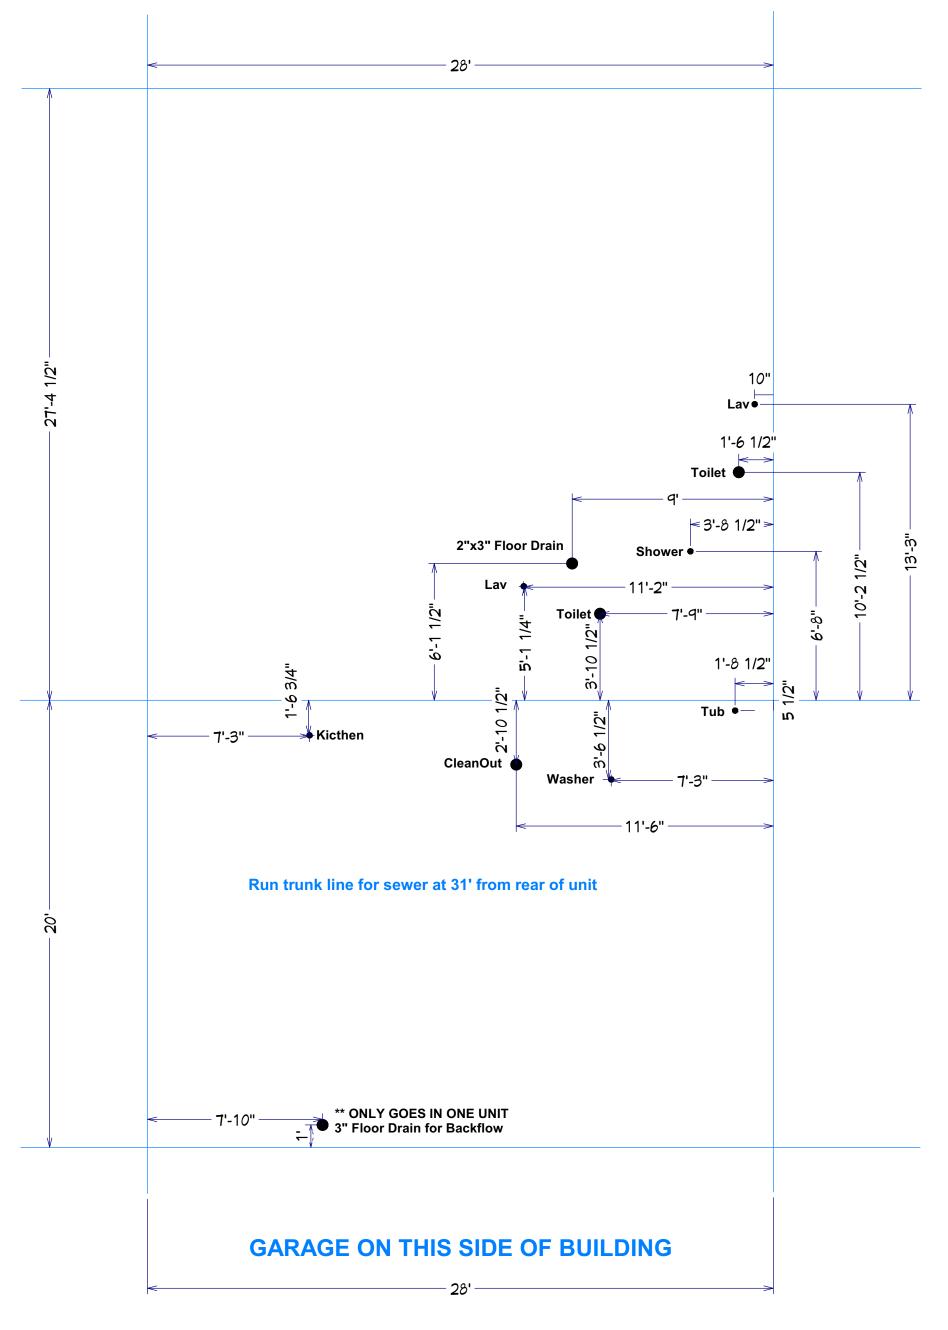

**Leasing Office Left WATER** 

**NOTES:** 

MUST install tub boxes for tub and shower traps!! Wait until gravel prepped

**Forestwood Right PVC** 

**Forestwood Right WATER** 

**GARAGE ON THIS SIDE OF BUILDING** 