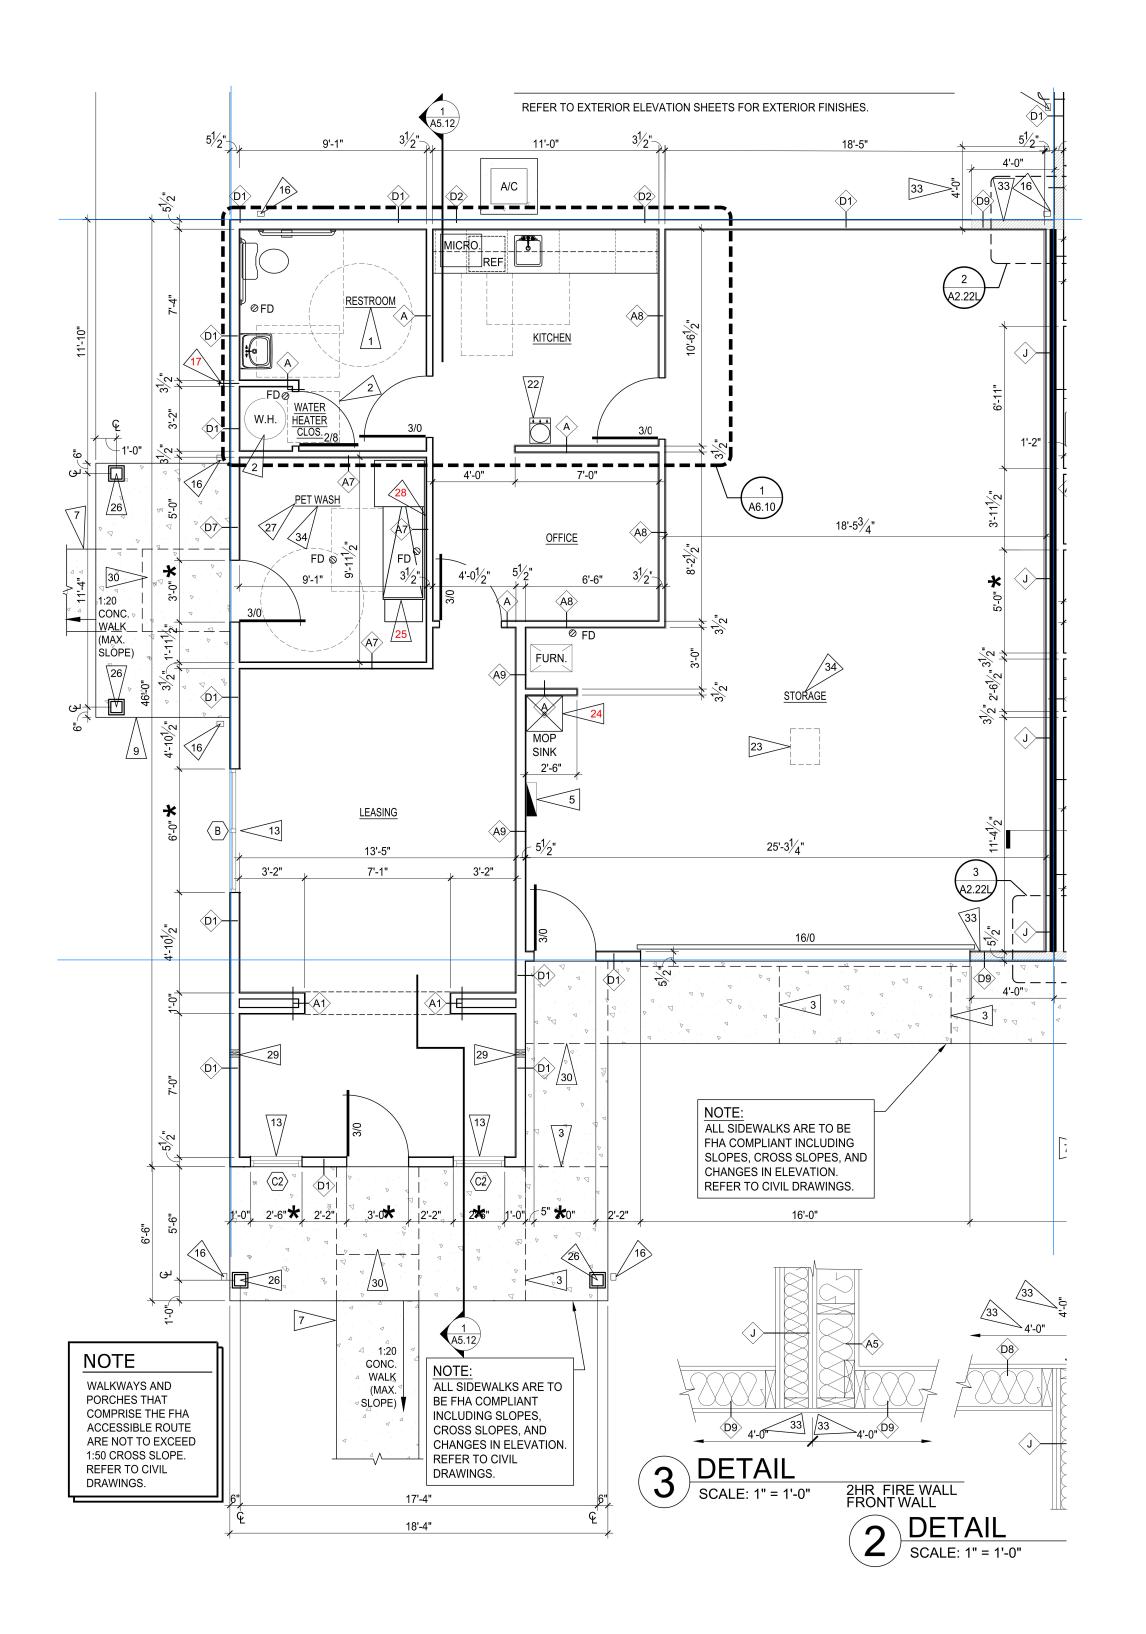

## **BUILDING J**

- 1 Leasing Office
- 2 Forestwood Right
- 2 Forestwood Left
- 1 Meadowood Right

REVISIONS

L FLOOR PLANS - BLDGS.;
3521
DATE: JULY 27, 202

PROJECT #: 33521

REDWOOD MIAMISBL

A2.27
58 OF 137

**Leasing Office Left PVC** 