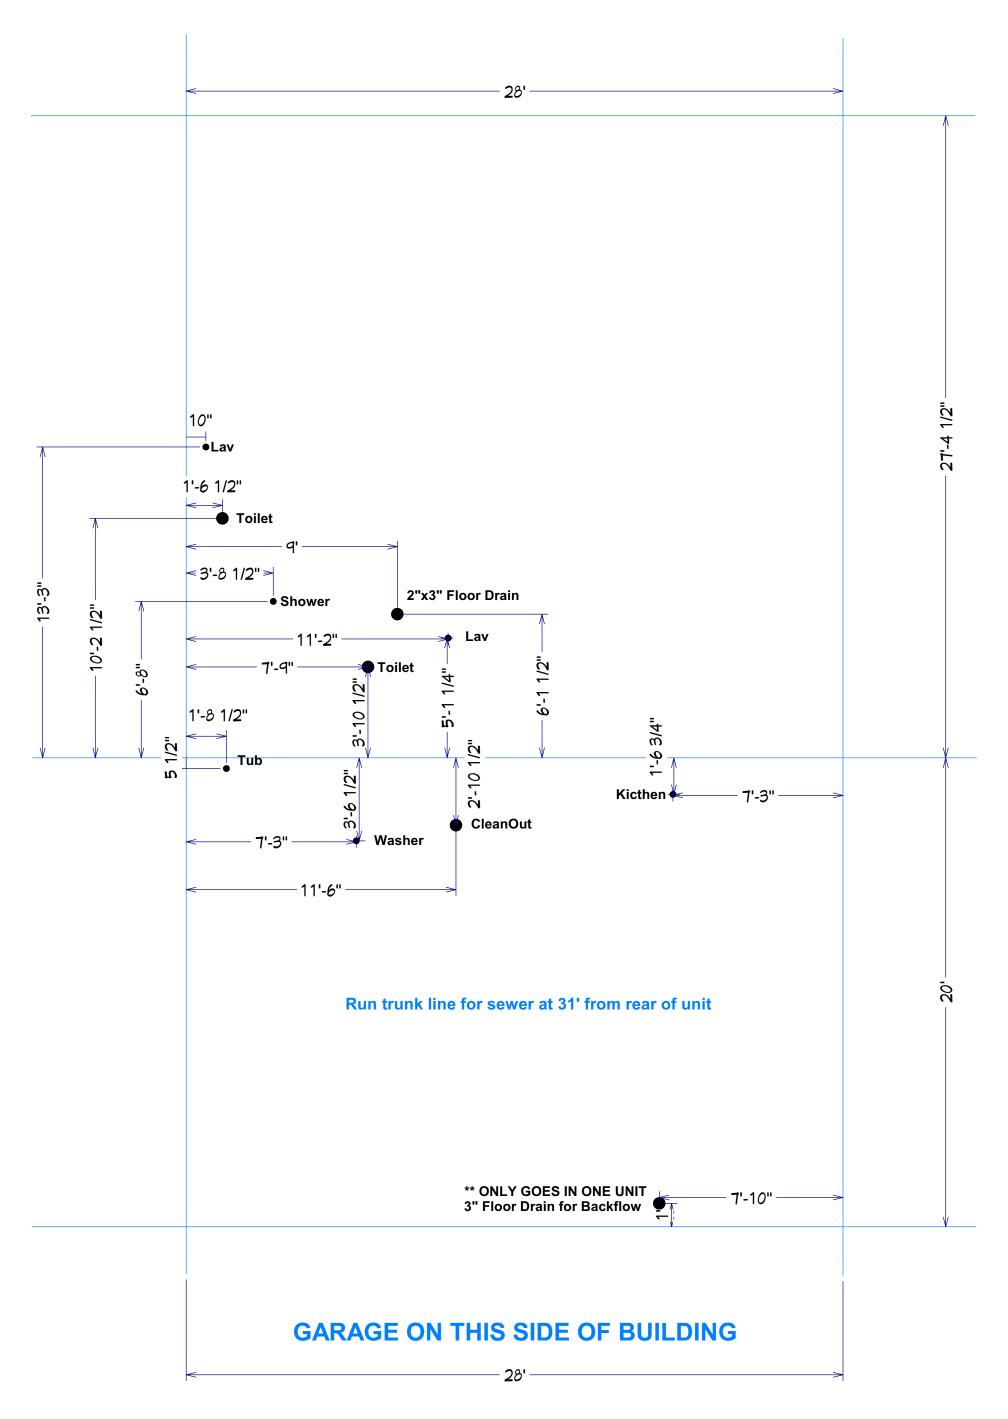

**Leasing Office Left WATER** 

**NOTES:** 

MUST install tub boxes for tub and shower traps!! Wait until gravel prepped

**Forestwood Right PVC** 

**Forestwood Right WATER** 

**GARAGE ON THIS SIDE OF BUILDING** 

NOTES:

MUST install tub boxes for tub and shower traps!! Wait until gravel prepped

**Forestwood Left PVC** 

**GARAGE ON THIS SIDE OF BUILDING** 

**Forestwood Left WATER** 

**Meadowood Right WATER**