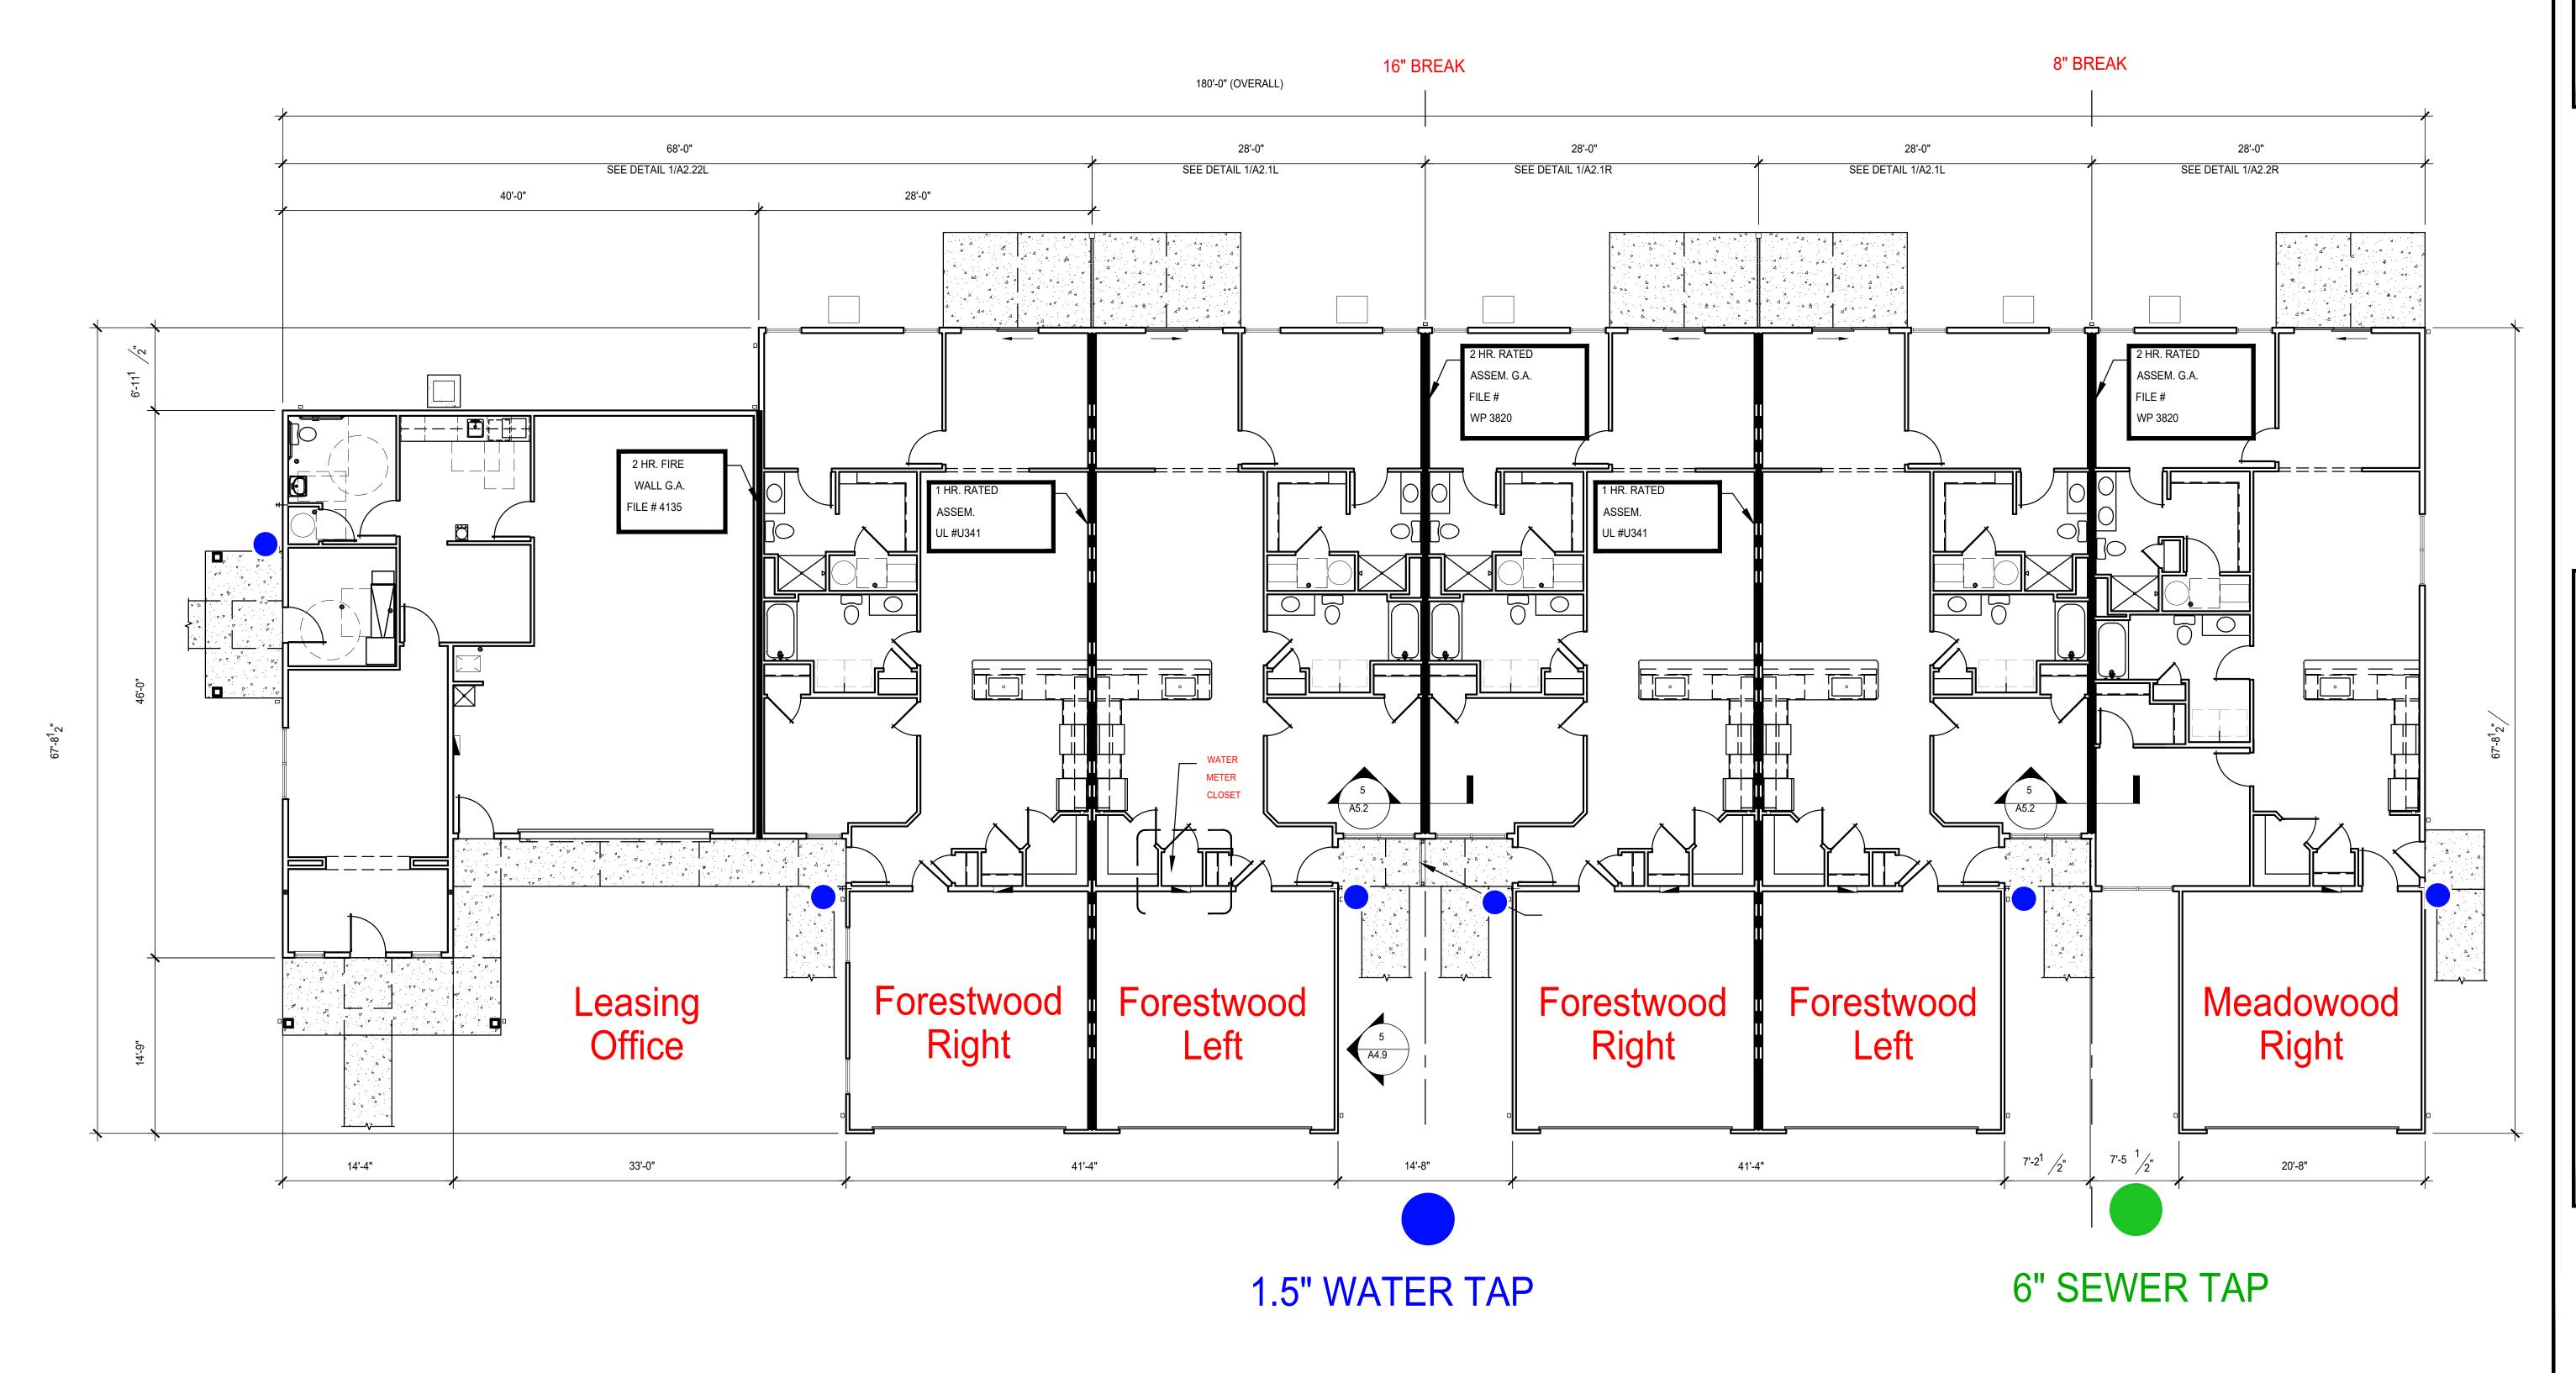

## **BUILDING J**

- 1 Leasing Office
- 2 Forestwood Right
- 2 Forestwood Left
- 1 Meadowood Right

REVISIONS

L FLOOR PLANS - BLDGS.;
3521
DATE: JULY 27, 202

PROJECT #: 33521

REDWOOD MIAMISBL

A2.27
58 OF 137

**Leasing Office Left PVC** 