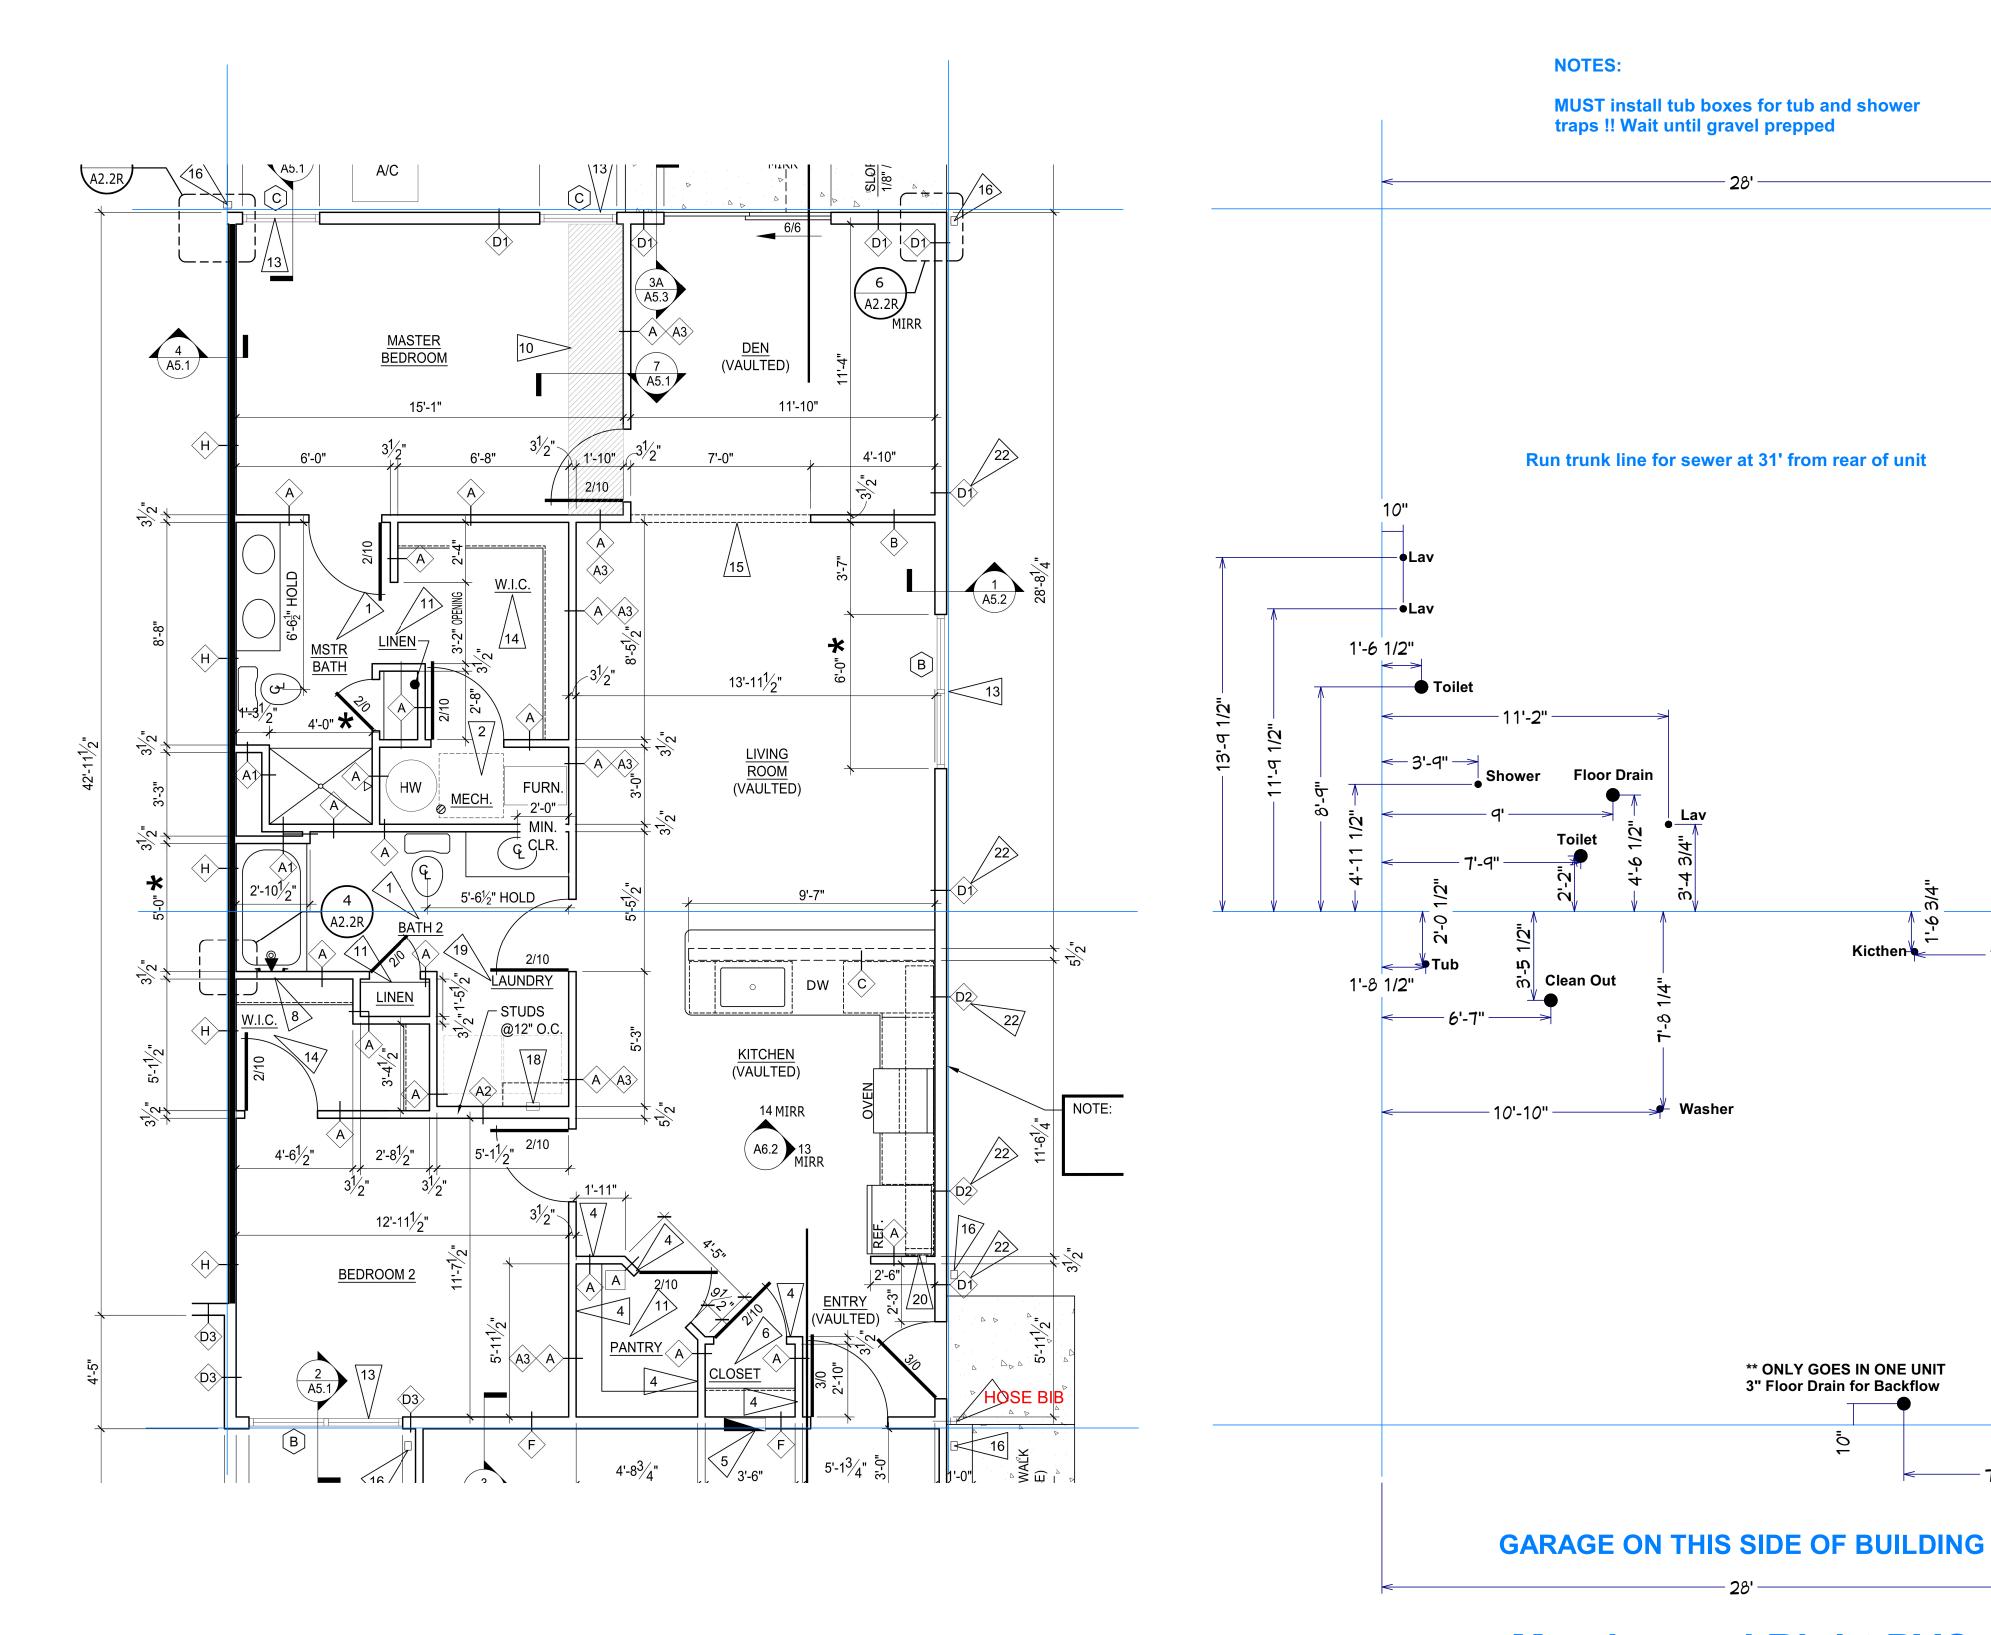

**Leasing Office Left WATER** 

**NOTES:** 

MUST install tub boxes for tub and shower traps!! Wait until gravel prepped

**Forestwood Right PVC** 

**Forestwood Right WATER** 

**GARAGE ON THIS SIDE OF BUILDING** 

NOTES:

MUST install tub boxes for tub and shower traps!! Wait until gravel prepped

**Forestwood Left PVC** 

**GARAGE ON THIS SIDE OF BUILDING** 

**Forestwood Left WATER** 

**Meadowood Right WATER**