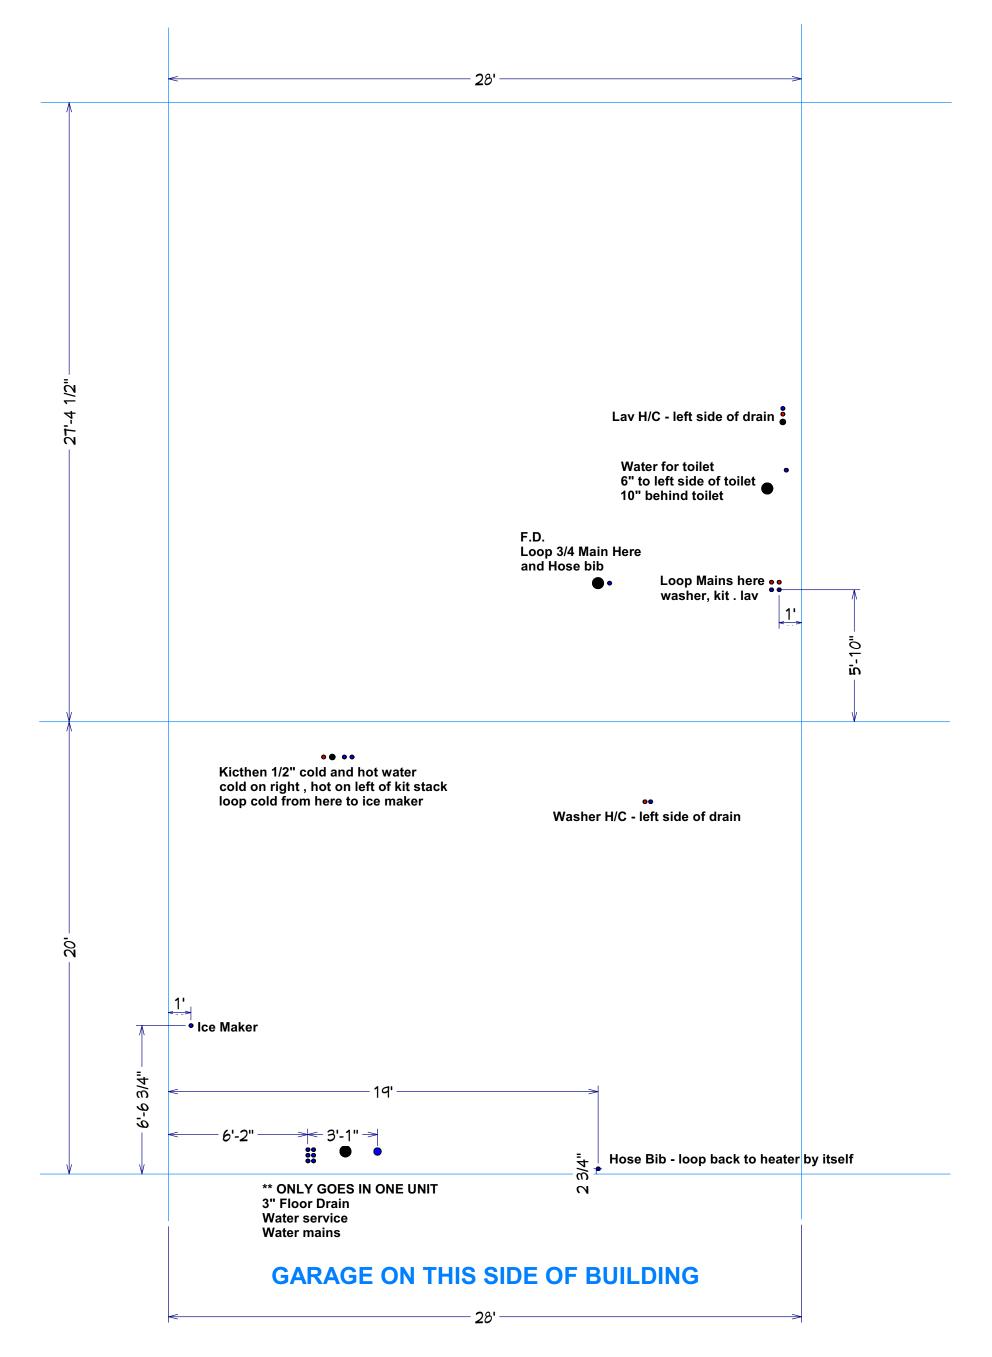

NOTES:

MUST install tub boxes for tub and shower traps!! Wait until gravel prepped

**Forestwood Left PVC** 

**GARAGE ON THIS SIDE OF BUILDING** 

**Forestwood Left WATER** 

**Meadowood Right WATER**