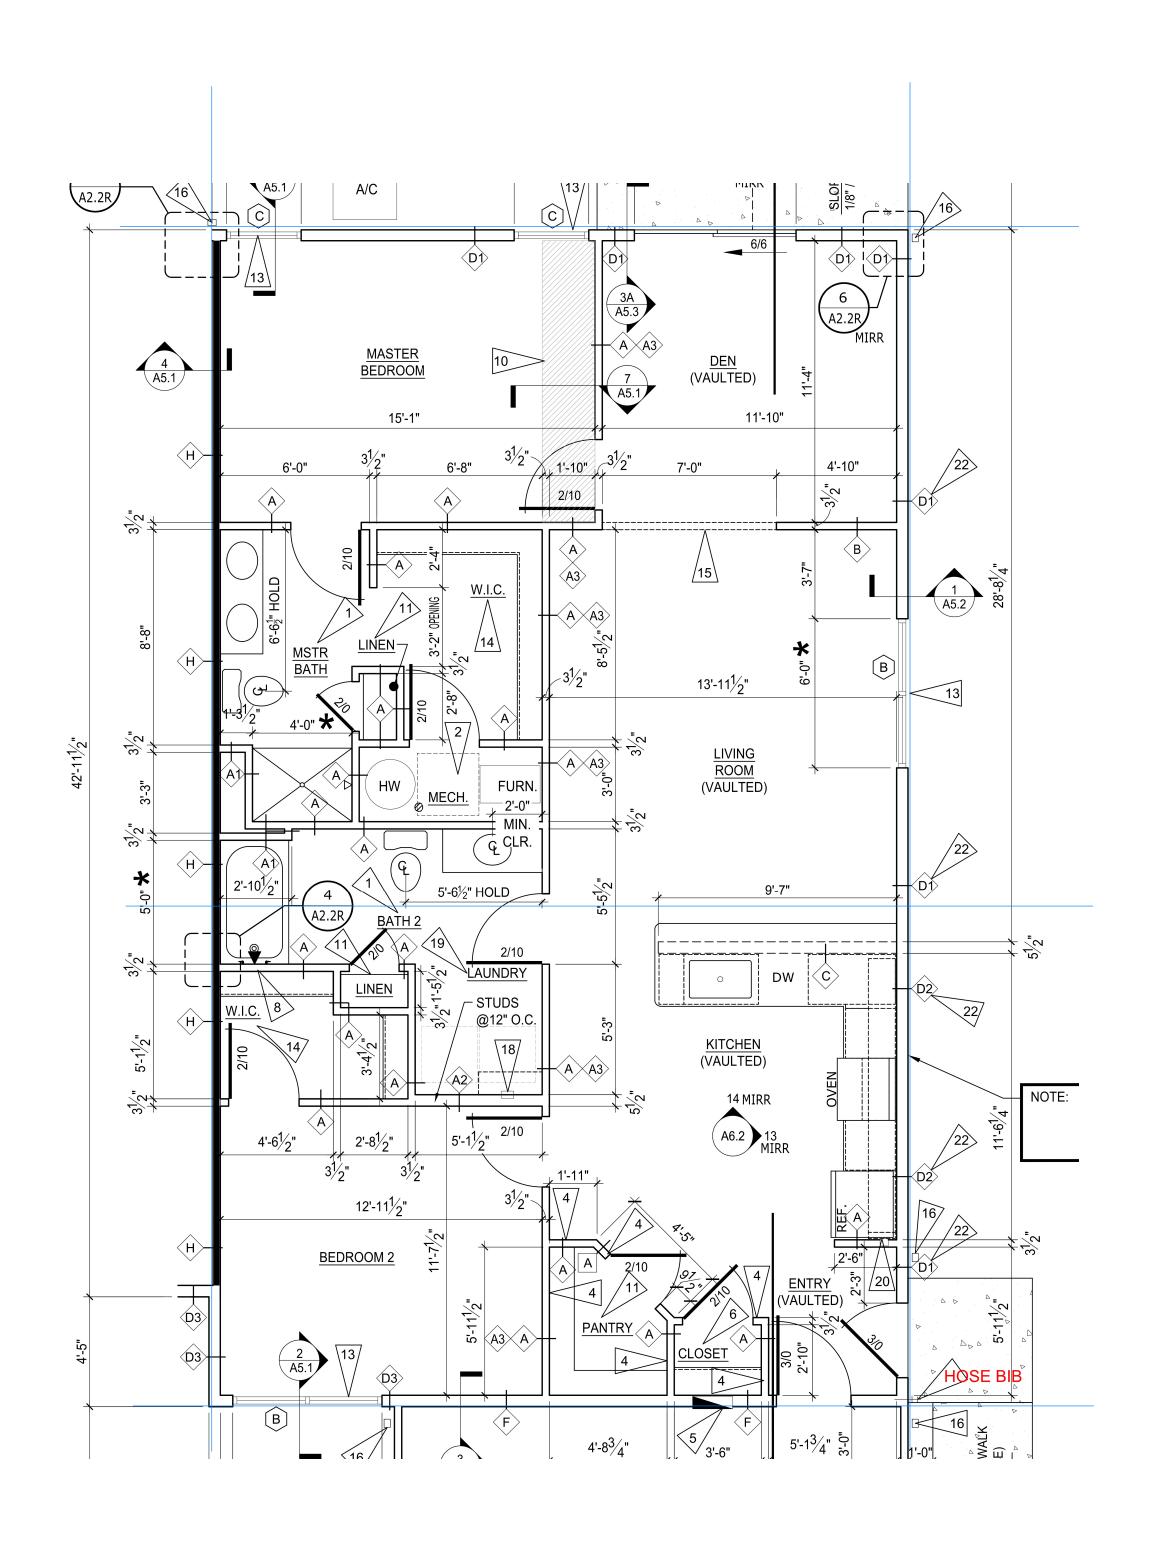

## **BUILDING J**

- 1 Leasing Office
- 2 Forestwood Right
- 2 Forestwood Left
- 1 Meadowood Right

REVISIONS

L FLOOR PLANS - BLDGS.;
3521
DATE: JULY 27, 202

PROJECT #: 33521

REDWOOD MIAMISBL

A2.27
58 OF 137

**Leasing Office Left PVC** 