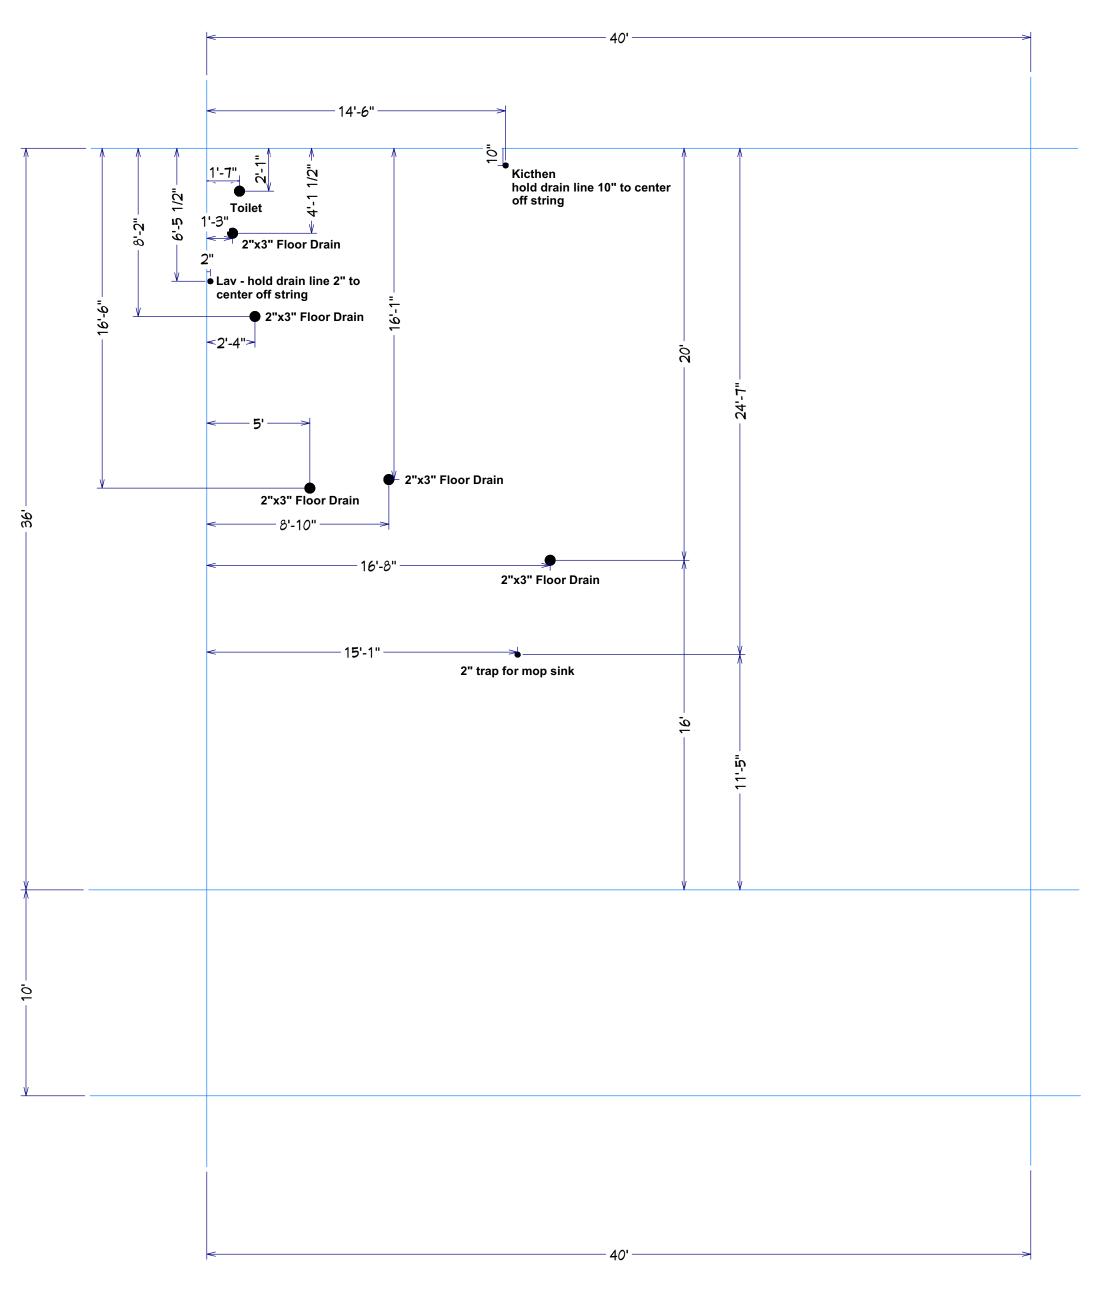

## **BUILDING J**

- 1 Leasing Office
- 2 Forestwood Right
- 2 Forestwood Left
- 1 Meadowood Right

REVISIONS

L FLOOR PLANS - BLDGS.;
3521
DATE: JULY 27, 202

PROJECT #: 33521

REDWOOD MIAMISBL

A2.27
58 OF 137

**Leasing Office Left PVC** 

**Leasing Office Left WATER** 

**NOTES:** 

MUST install tub boxes for tub and shower traps!! Wait until gravel prepped

**Forestwood Right PVC** 

**Forestwood Right WATER** 

**GARAGE ON THIS SIDE OF BUILDING** 