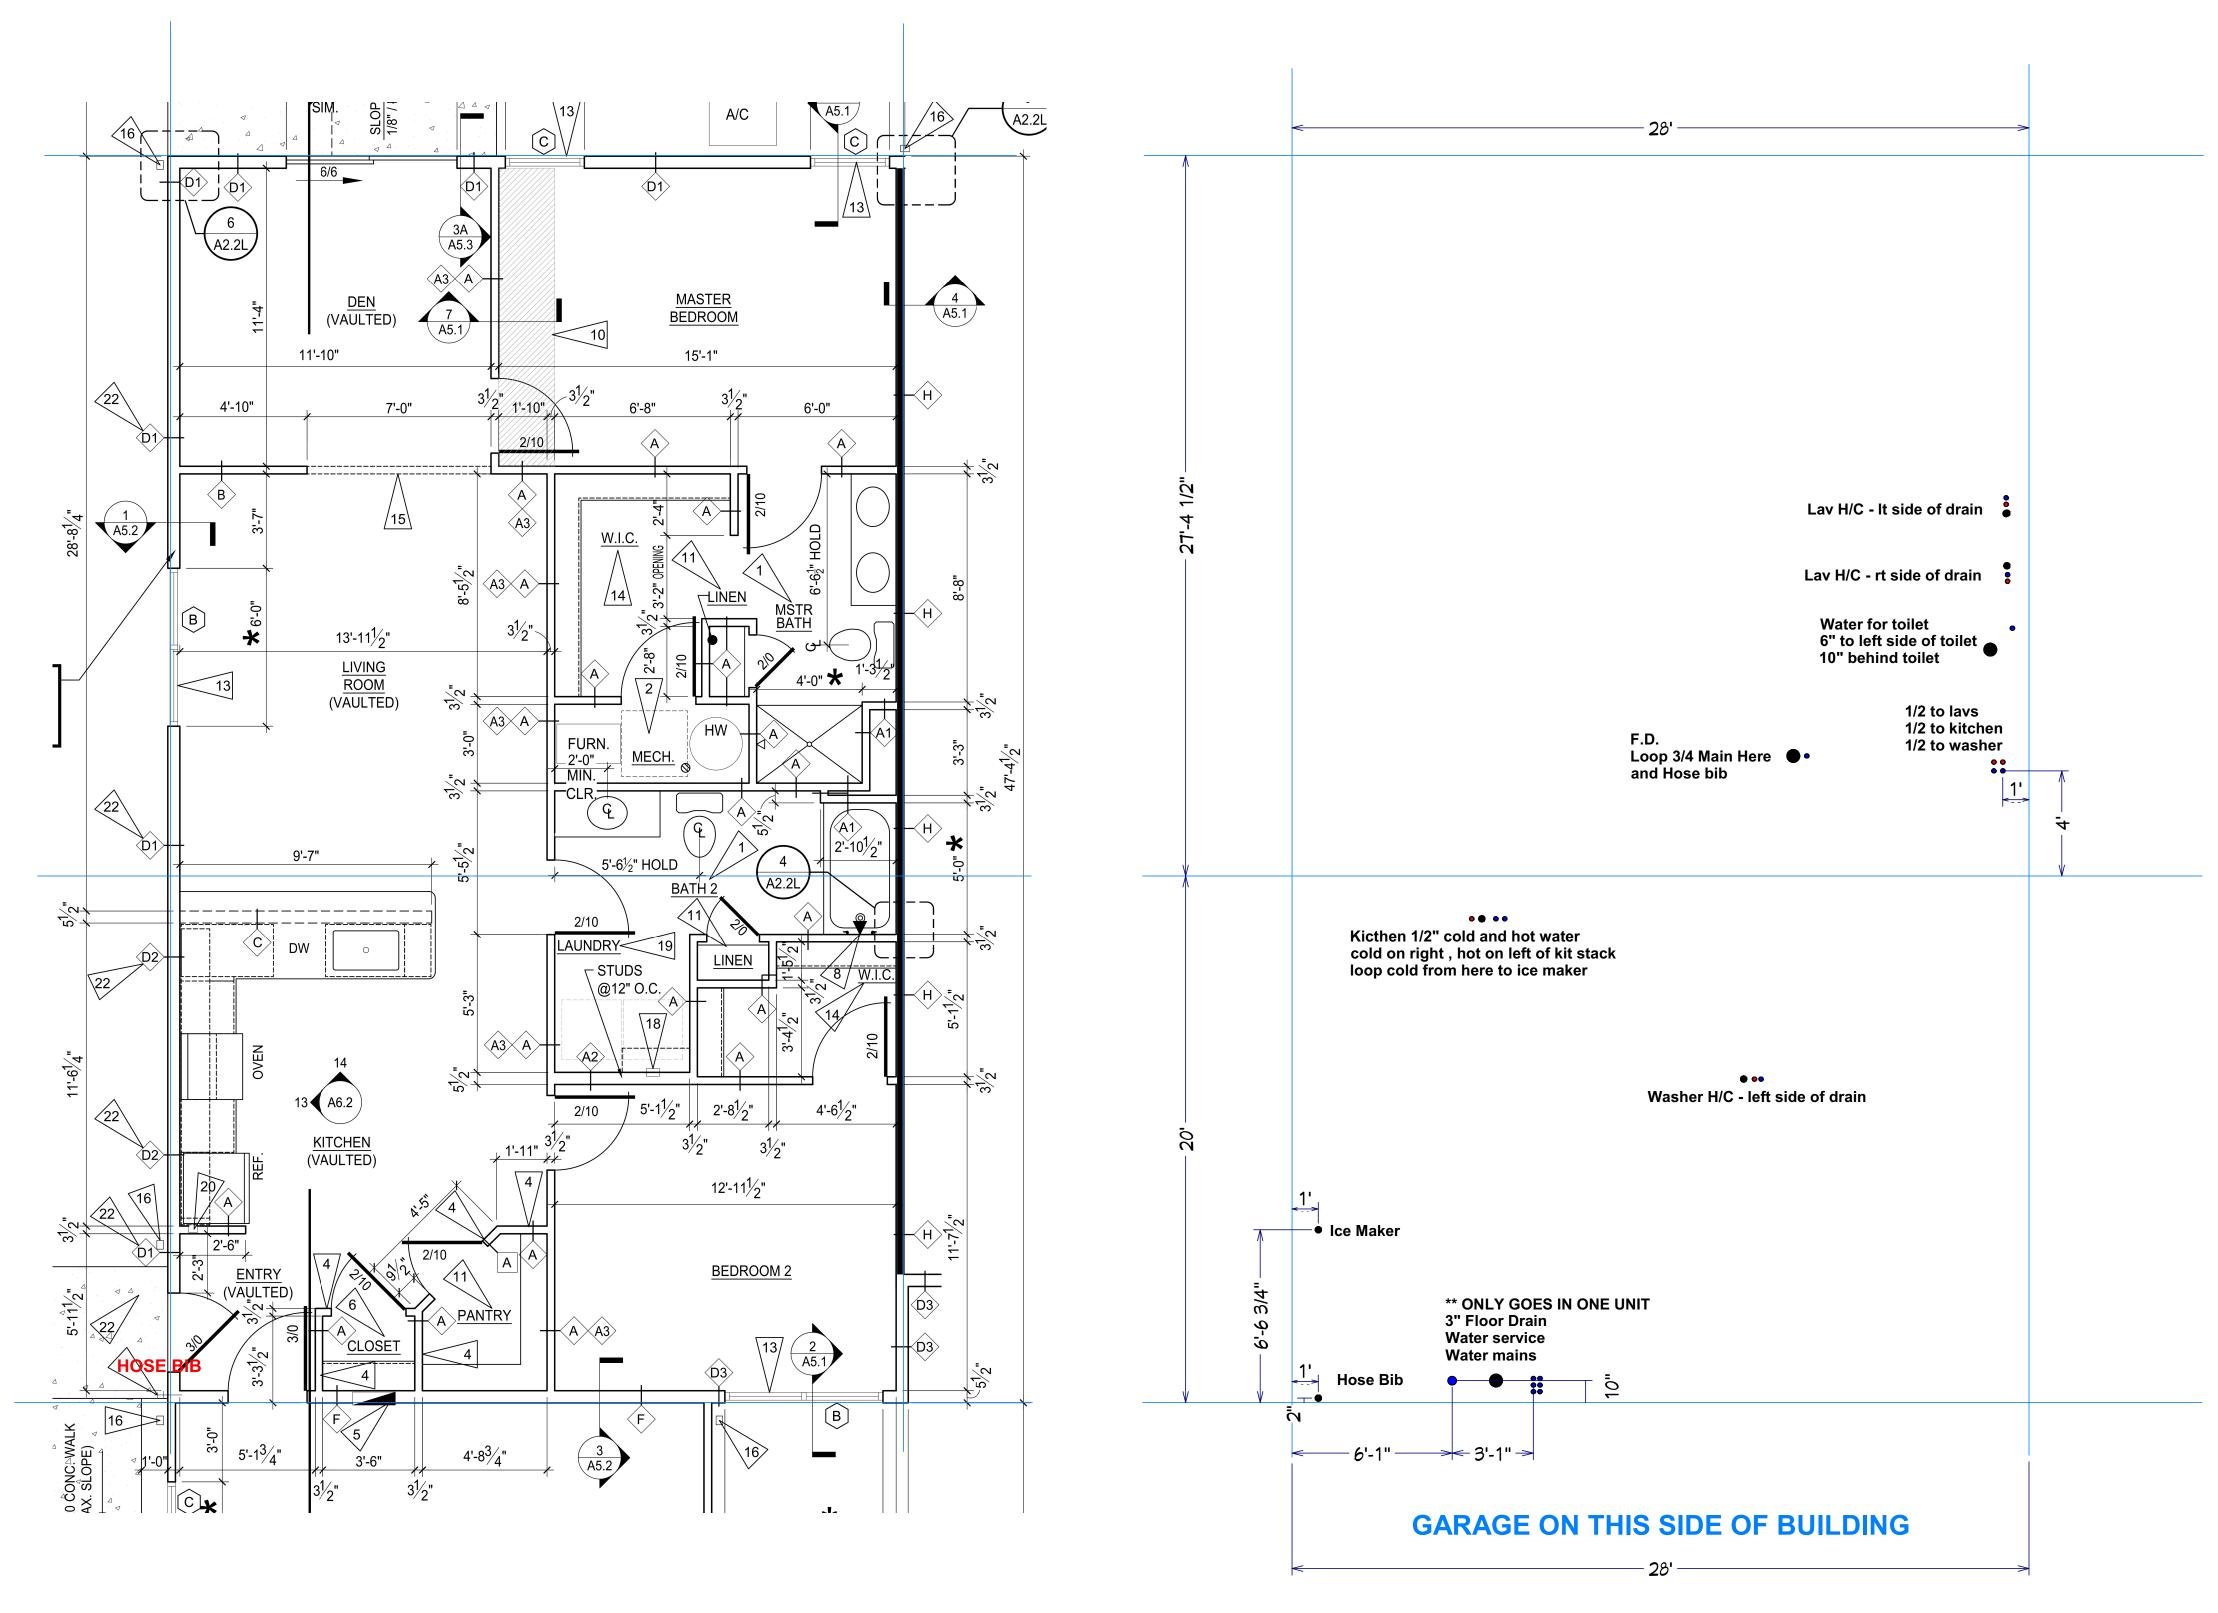

## **GENERAL NOTES:**

- 1. REFER TO ENLARGED FLOOR PLANS FOR INTERIOR ROOM DIMENSIONS AND OTHER SPECIFIC INFORMATION.
- 2. SEE SHEET SERIES A6.X FOR DOOR AND WINDOW SCHEDULES.
- 3. CONTRACTOR SHALL PROVIDE ALL WALL BOXES, ETC. AS REQUIRED FOR ROUGH-IN CONDITIONS. TELEPHONE AND T.V. PREWIRE TO BE COMPLETED BEFORE INSTALLATION OF GYPSUM WALLBOARD.
- 4. ALL GRAB BAR BLOCKING FOR FUTURE GRAB BARS AT HANDICAP BATHS MUST BE ABLE TO RESIST A FULL FORCE OF 250 LBS. EXERTED AT ANY POINT IN ANY DIRECTION ON FUTURE GRAB BARS. BLOCKING AT TUBS AND SHOWERS IS TO BE FACTORY INSTALLED.
- 5. ALL DIMENSIONS ARE TO FACE OF STUD UNLESS OTHERWISE NOTED.
- 6. FOR INTERIOR FINISHES FOR WALLS AND CEILINGS REFER TO FLAME AND SMOKE INDEX RATING ON SHEET SERIES A6.X.
- 7. PRIMARY ENTRY DOORS SHALL HAVE "0" CLEARANCE THRESHOLDS TO MEET ALL ANSI REQUIREMENTS
- 8. ALL EXPOSED EXTERIOR WOOD SHALL BE PRESSURE TREATED. SEE FRAMING PLANS & WALL SECTIONS FOR MORE INFORMATION.

## NOTES:

- ALL SINGLE STORY UNITS MUST MEET FAIR HOUSING ACT ACCESSIBILITY GUIDELINES FOR ADAPTABILITY.
- 2. ALL UNITS ARE TYPE 'B' DWELLING UNITS AS PER ANSI A117.1-2009, SECTION 1004.

## NOTES:

REFER TO ENLARGED FLOOR PLAN SHEETS TO SEE CORRESPONDING PLANS FOR LABELED UNITS.

HP - HIGH PROFILE SIDE ELEVATION. SEE EXTERIOR ELEVATION SHEETS FOR MORE

REVISIONS

inbassy Parkway irlawn, OH 44333