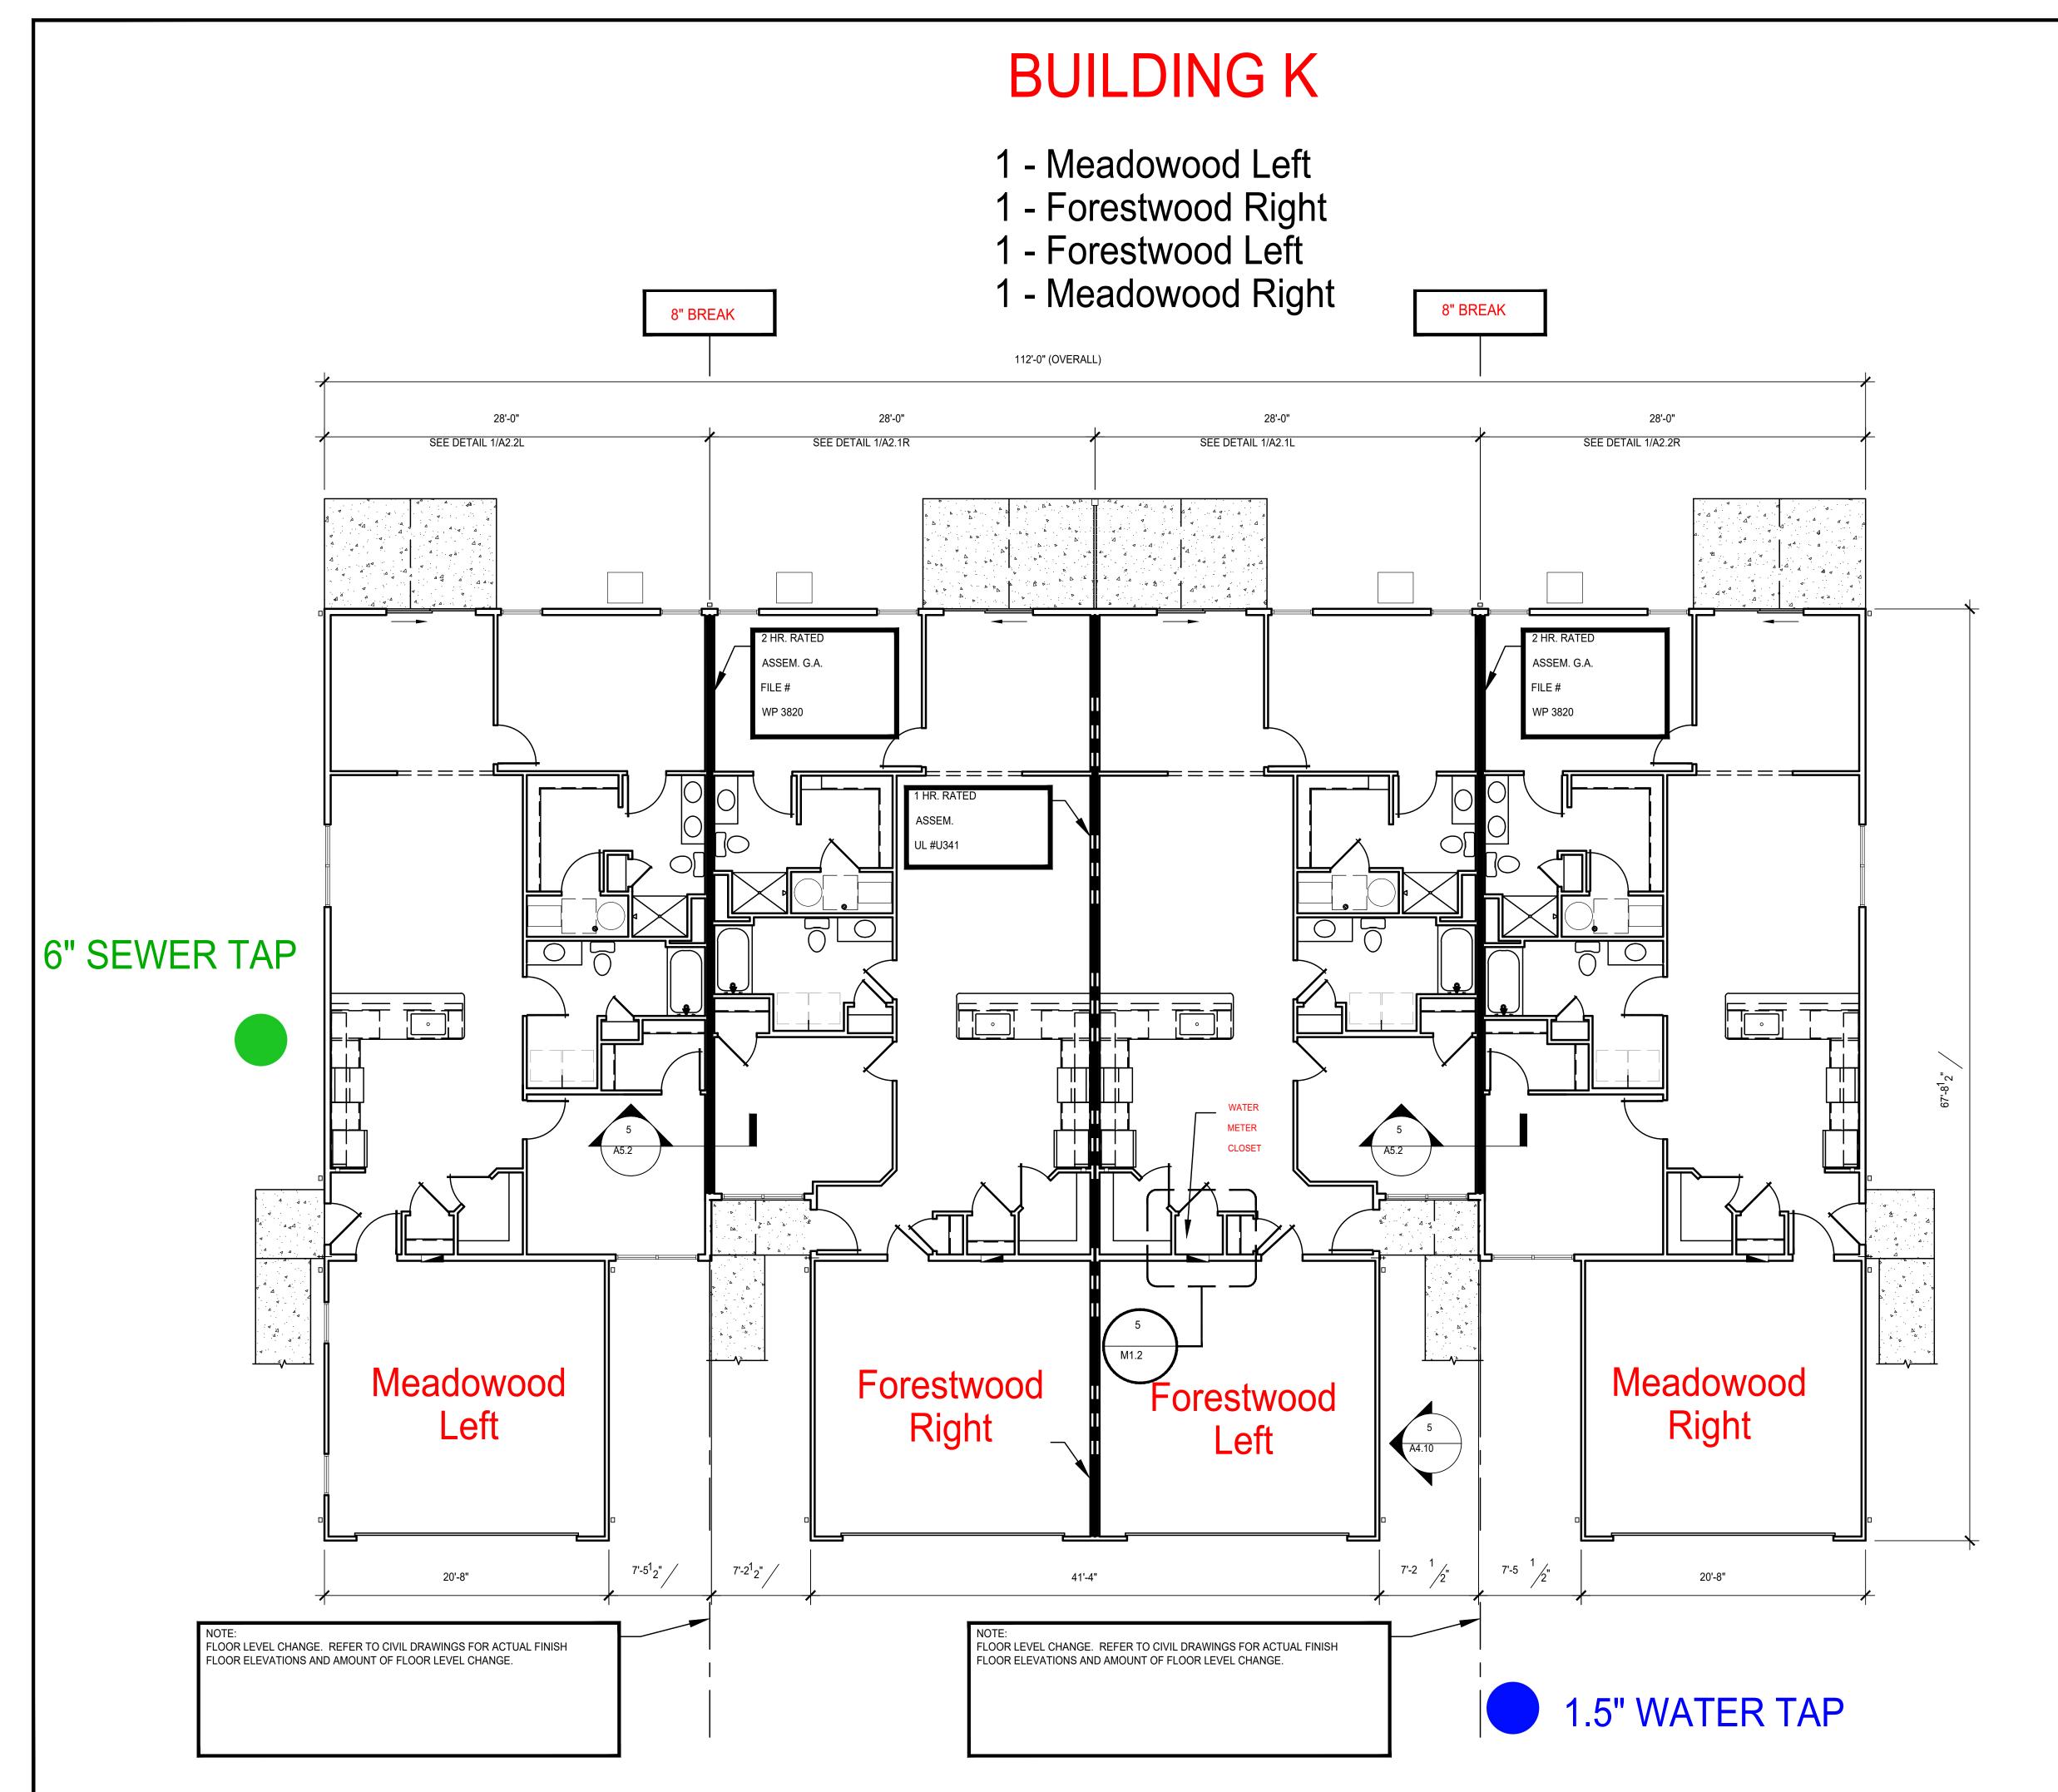

## NOTES:

REFER TO ENLARGED FLOOR PLAN SHEETS TO SEE CORRESPONDING PLANS FOR LABELED UNITS.

HP - HIGH PROFILE SIDE ELEVATION. SEE EXTERIOR ELEVATION SHEETS FOR MORE

REVISIONS

inbassy Parkway irlawn, OH 44333