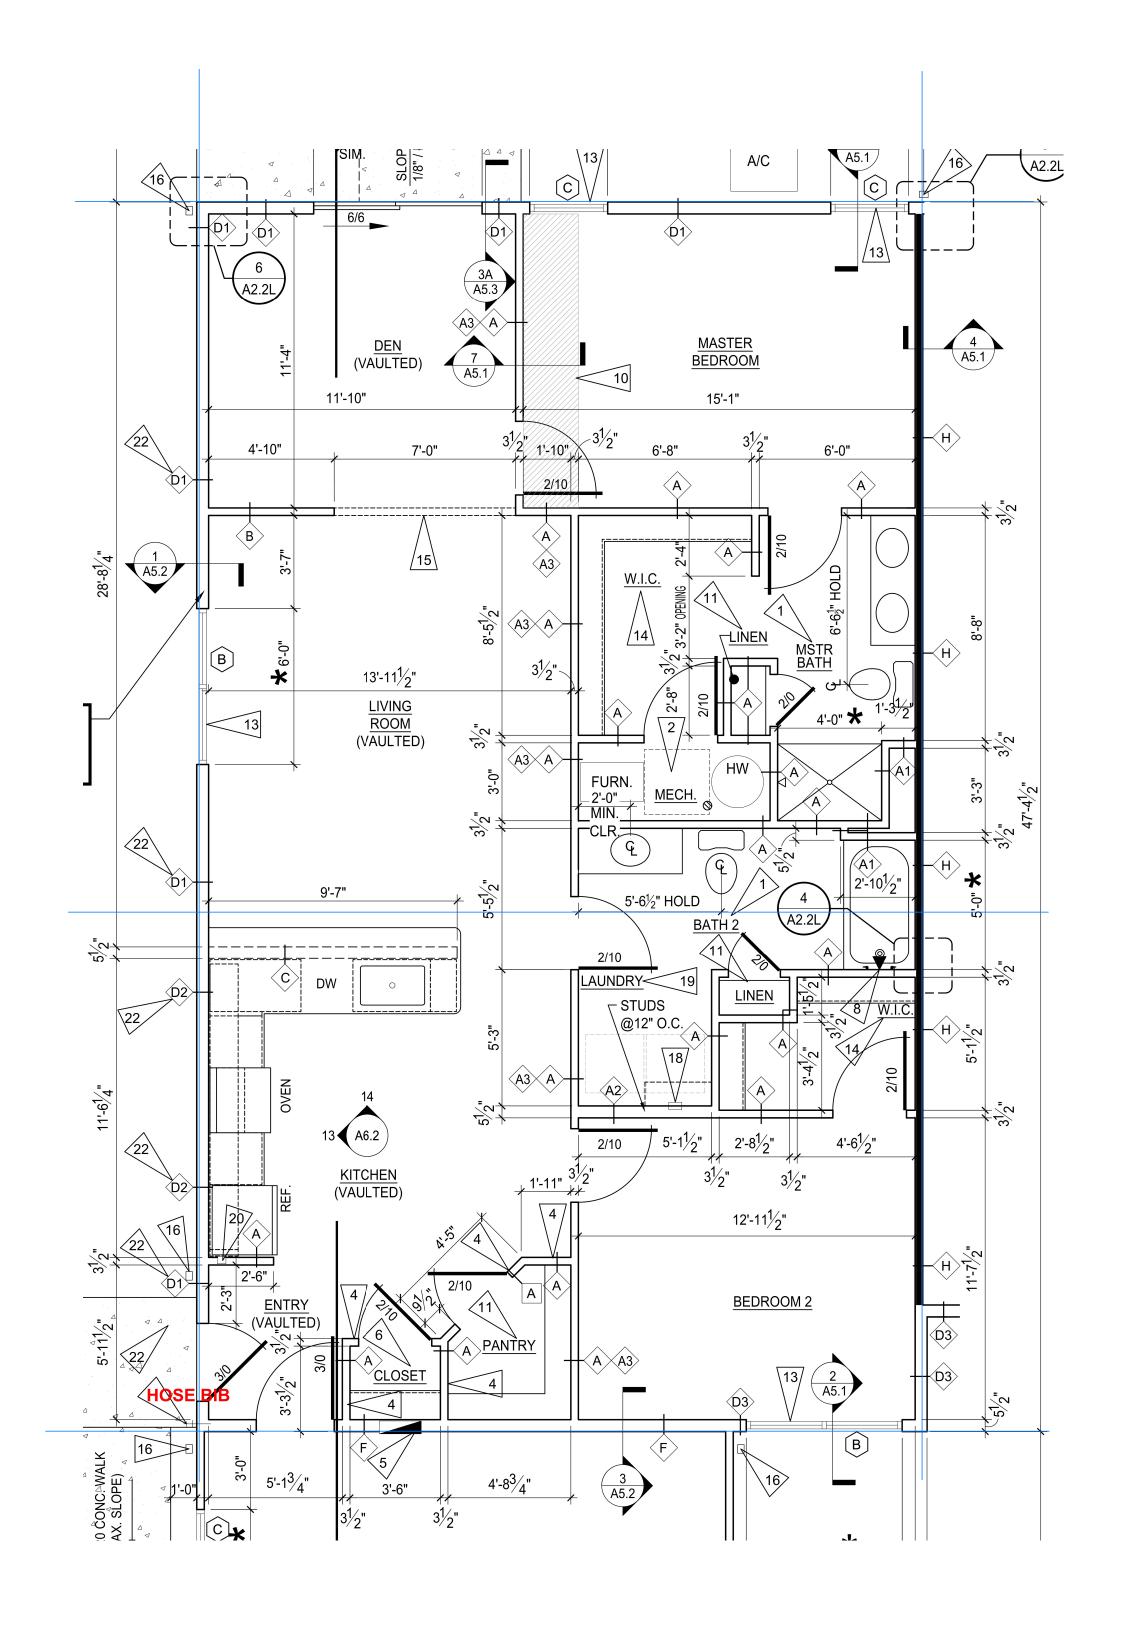

## **GENERAL NOTES:**

- 1. REFER TO ENLARGED FLOOR PLANS FOR INTERIOR ROOM DIMENSIONS AND OTHER SPECIFIC INFORMATION.
- 2. SEE SHEET SERIES A6.X FOR DOOR AND WINDOW SCHEDULES.
- 3. CONTRACTOR SHALL PROVIDE ALL WALL BOXES, ETC. AS REQUIRED FOR ROUGH-IN CONDITIONS. TELEPHONE AND T.V. PREWIRE TO BE COMPLETED BEFORE INSTALLATION OF GYPSUM WALLBOARD.
- 4. ALL GRAB BAR BLOCKING FOR FUTURE GRAB BARS AT HANDICAP BATHS MUST BE ABLE TO RESIST A FULL FORCE OF 250 LBS. EXERTED AT ANY POINT IN ANY DIRECTION ON FUTURE GRAB BARS. BLOCKING AT TUBS AND SHOWERS IS TO BE FACTORY INSTALLED.
- 5. ALL DIMENSIONS ARE TO FACE OF STUD UNLESS OTHERWISE NOTED.
- 6. FOR INTERIOR FINISHES FOR WALLS AND CEILINGS REFER TO FLAME AND SMOKE INDEX RATING ON SHEET SERIES A6.X.
- 7. PRIMARY ENTRY DOORS SHALL HAVE "0" CLEARANCE THRESHOLDS TO MEET ALL ANSI REQUIREMENTS
- 8. ALL EXPOSED EXTERIOR WOOD SHALL BE PRESSURE TREATED. SEE FRAMING PLANS & WALL SECTIONS FOR MORE INFORMATION.

## NOTES:

- ALL SINGLE STORY UNITS MUST MEET FAIR HOUSING ACT ACCESSIBILITY GUIDELINES FOR ADAPTABILITY.
- 2. ALL UNITS ARE TYPE 'B' DWELLING UNITS AS PER ANSI A117.1-2009, SECTION 1004.