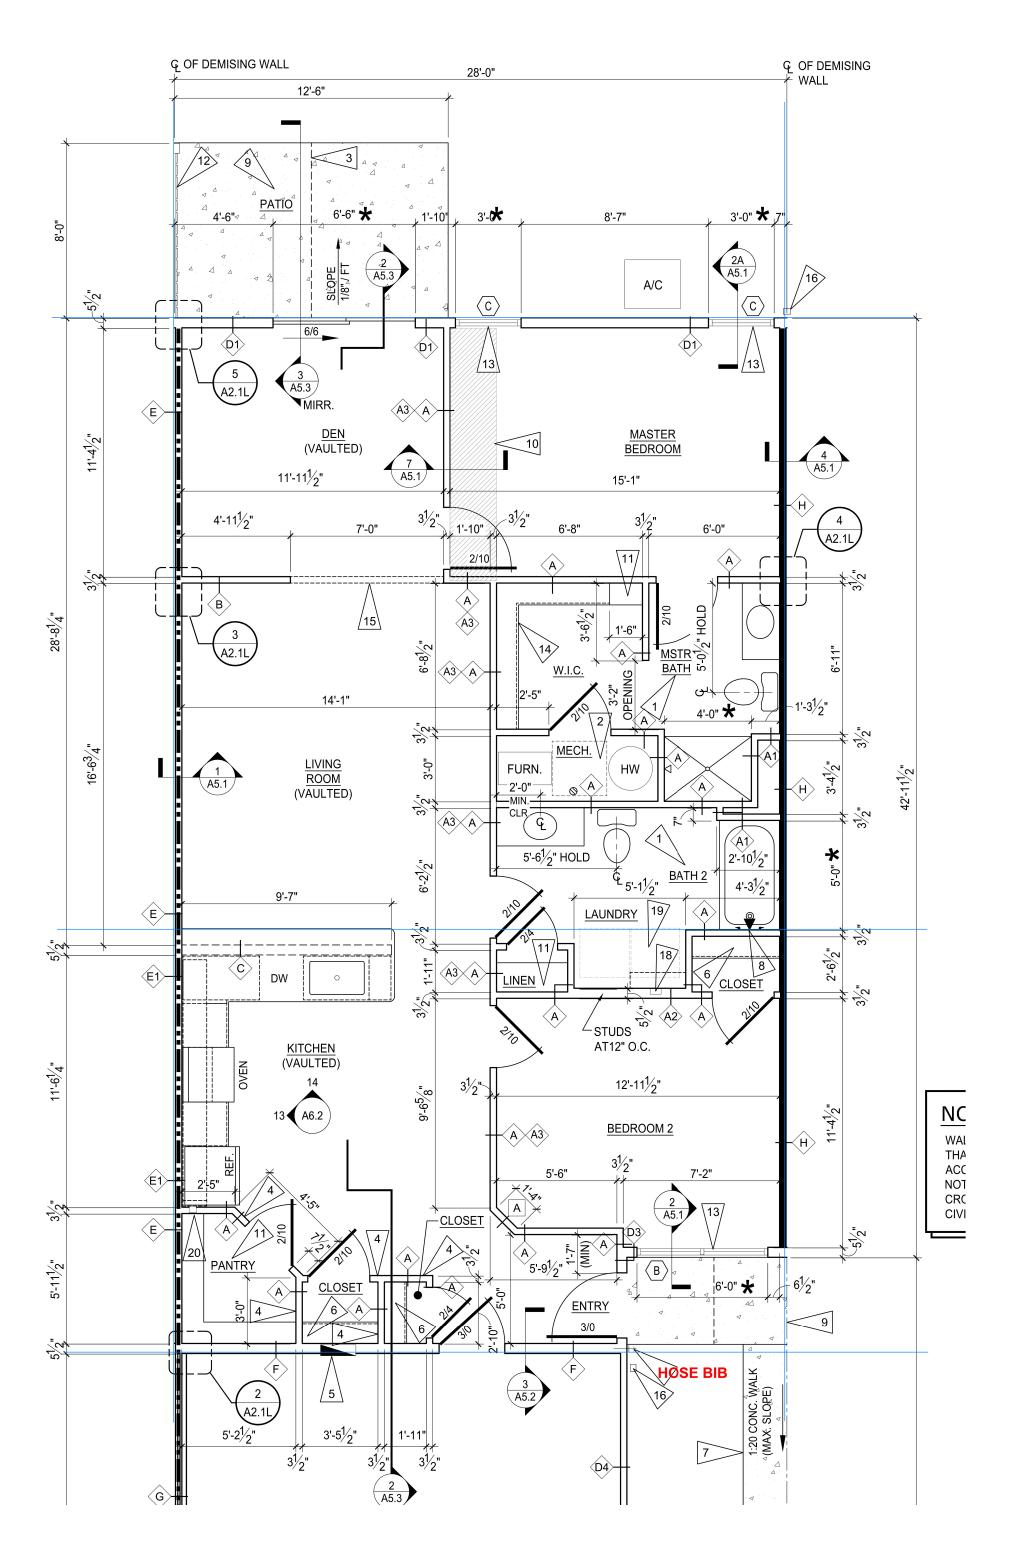

## **GENERAL NOTES:**

- 1. REFER TO ENLARGED FLOOR PLANS FOR INTERIOR ROOM DIMENSIONS AND OTHER SPECIFIC INFORMATION.
- 2. SEE SHEET SERIES A6.X FOR DOOR AND WINDOW SCHEDULES.
- 3. CONTRACTOR SHALL PROVIDE ALL WALL BOXES, ETC. AS REQUIRED FOR ROUGH-IN CONDITIONS. TELEPHONE AND T.V. PREWIRE TO BE COMPLETED BEFORE INSTALLATION OF GYPSUM WALLBOARD.
- 4. ALL GRAB BAR BLOCKING FOR FUTURE GRAB BARS AT HANDICAP BATHS MUST BE ABLE TO RESIST A FULL FORCE OF 250 LBS. EXERTED AT ANY POINT IN ANY DIRECTION ON FUTURE GRAB BARS. BLOCKING AT TUBS AND SHOWERS IS TO BE FACTORY INSTALLED.
- 5. ALL DIMENSIONS ARE TO FACE OF STUD UNLESS OTHERWISE NOTED.
- 6. FOR INTERIOR FINISHES FOR WALLS AND CEILINGS REFER TO FLAME AND SMOKE INDEX RATING ON SHEET SERIES A6.X.
- 7. PRIMARY ENTRY DOORS SHALL HAVE "0" CLEARANCE THRESHOLDS TO MEET ALL ANSI REQUIREMENTS
- 8. ALL EXPOSED EXTERIOR WOOD SHALL BE PRESSURE TREATED. SEE FRAMING PLANS & WALL SECTIONS FOR MORE INFORMATION.

## NOTES:

- ALL SINGLE STORY UNITS MUST MEET FAIR HOUSING ACT ACCESSIBILITY GUIDELINES FOR ADAPTABILITY.
- 2. ALL UNITS ARE TYPE 'B' DWELLING UNITS AS PER ANSI A117.1-2009, SECTION 1004.

## NOTES:

REFER TO ENLARGED FLOOR PLAN SHEETS TO SEE CORRESPONDING PLANS FOR LABELED UNITS.

HP - HIGH PROFILE SIDE ELEVATION. SEE EXTERIOR ELEVATION SHEETS FOR MORE

REVISIONS

inbassy Parkway irlawn, OH 44333