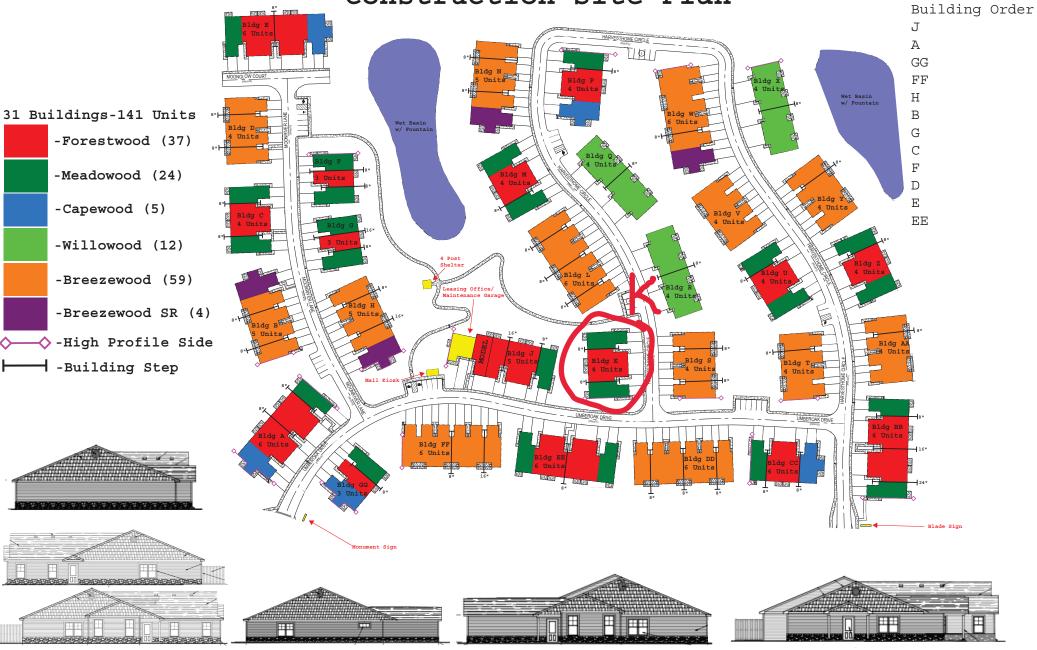

Redwood Miamisburg North Springboro Pike OH P1
Construction Site Plan

## NOTES:

REFER TO ENLARGED FLOOR PLAN SHEETS TO SEE CORRESPONDING PLANS FOR LABELED UNITS.

HP - HIGH PROFILE SIDE ELEVATION. SEE EXTERIOR ELEVATION SHEETS FOR MORE

REVISIONS

inbassy Parkway irlawn, OH 44333