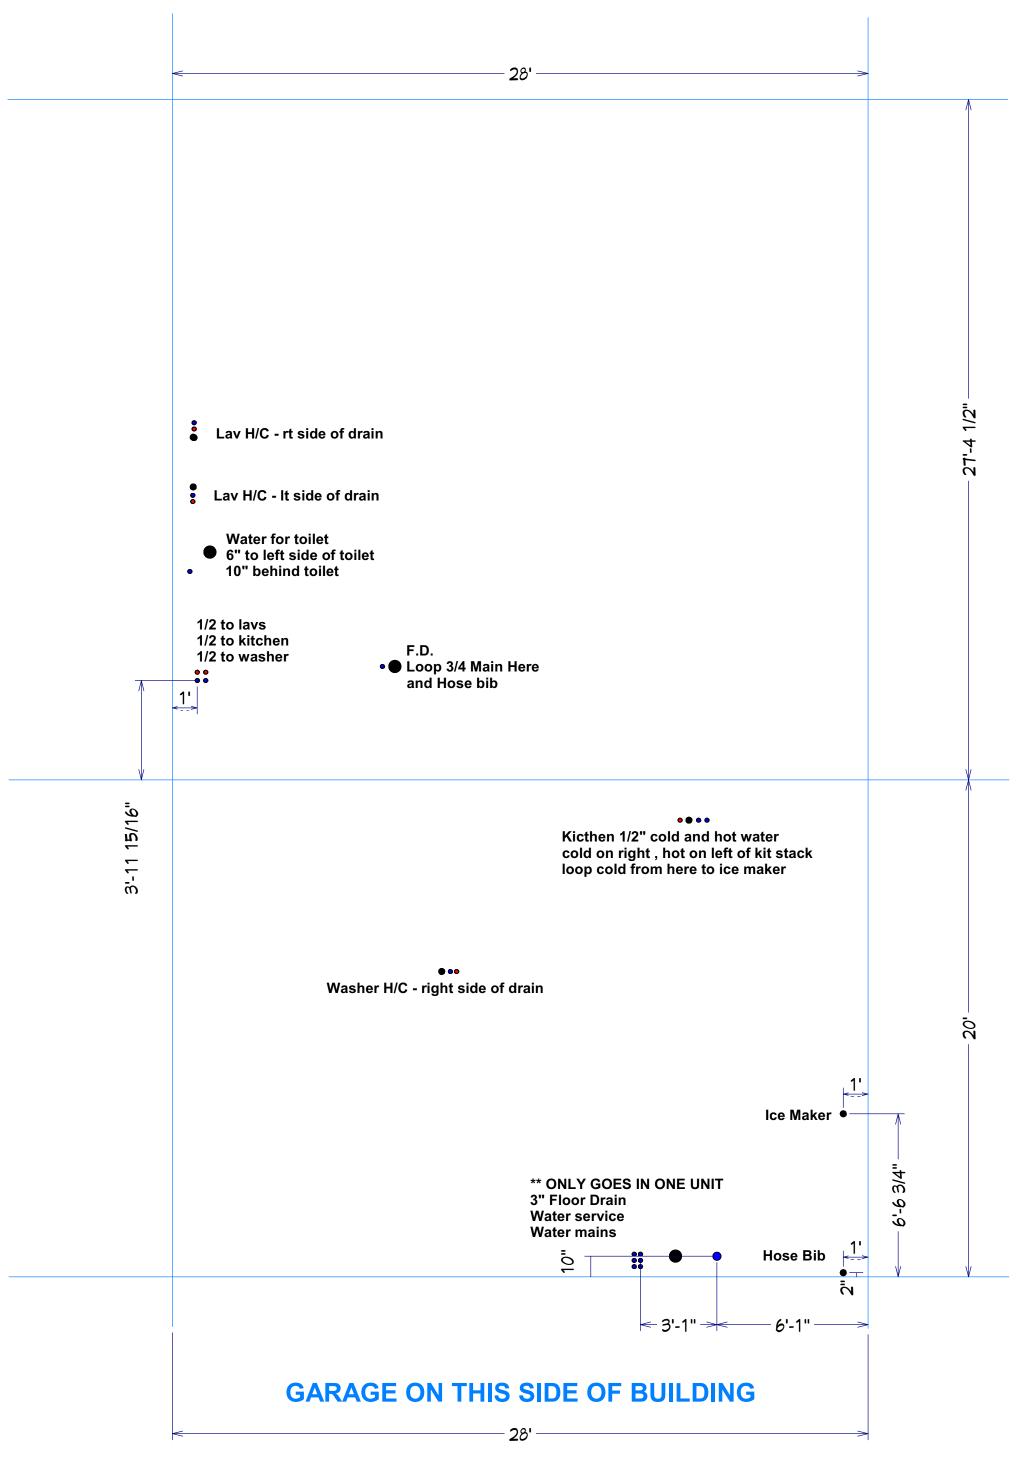

## NOTES: MUST install tub boxes for tub and shower traps!! Wait until gravel prepped 28' Run trunk line for sewer at 31' from rear of unit 10" Lave 11-6 1/2" Toilet 1-6 1/2" Toilet 5-7" Floor Drain Shower 1-3'-4"

Clean Out  $\bar{n}$ 

-10'-10"

Washer 👆

1'-8 1/2"

**GARAGE ON THIS SIDE OF BUILDING** 

**Kicthen** 

\*\* ONLY GOES IN ONE UNIT 3" Floor Drain for Backflow

**Meadowood Right WATER** 

**GARAGE ON THIS SIDE OF BUILDING** 

NOTES:

MUST install tub boxes for tub and shower traps!! Wait until gravel prepped

**Forestwood Left PVC**