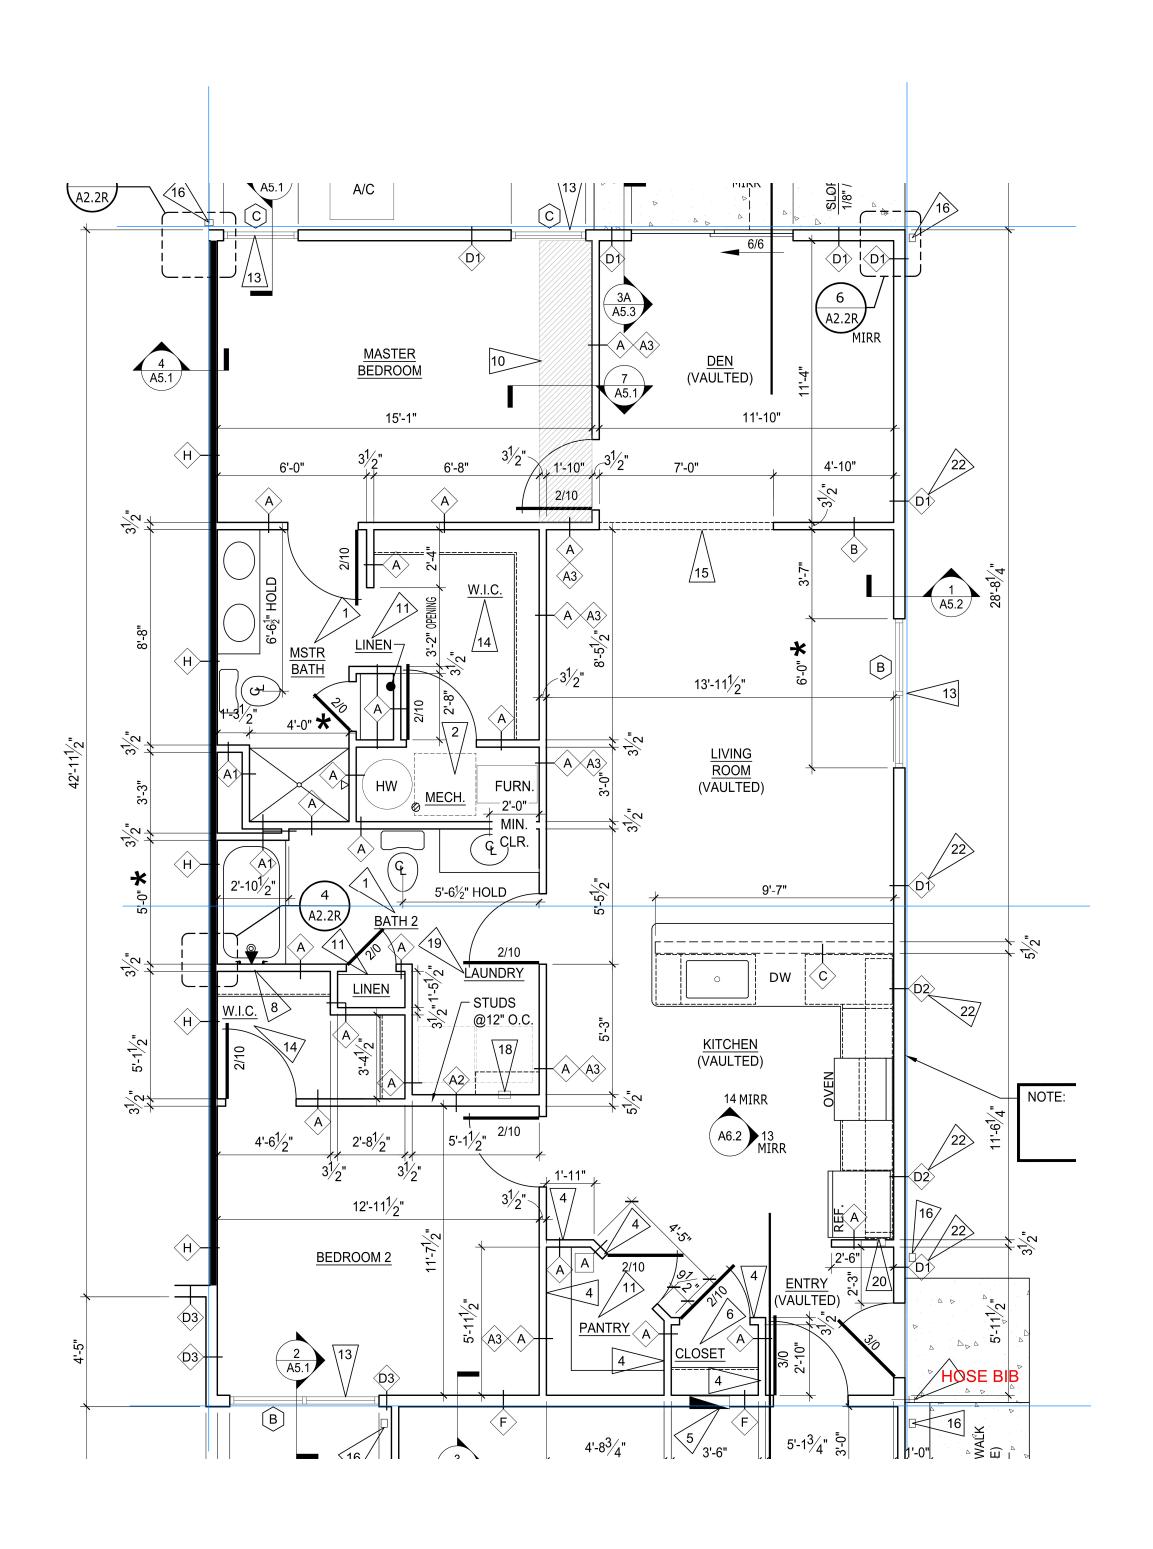

## **GENERAL NOTES:**

- 1. REFER TO ENLARGED FLOOR PLANS FOR INTERIOR ROOM DIMENSIONS AND OTHER SPECIFIC INFORMATION.
- 2. SEE SHEET SERIES A6.X FOR DOOR AND WINDOW SCHEDULES.
- 3. CONTRACTOR SHALL PROVIDE ALL WALL BOXES, ETC. AS REQUIRED FOR ROUGH-IN CONDITIONS. TELEPHONE AND T.V. PREWIRE TO BE COMPLETED BEFORE INSTALLATION OF GYPSUM WALLBOARD.
- 4. ALL GRAB BAR BLOCKING FOR FUTURE GRAB BARS AT HANDICAP BATHS MUST BE ABLE TO RESIST A FULL FORCE OF 250 LBS. EXERTED AT ANY POINT IN ANY DIRECTION ON FUTURE GRAB BARS. BLOCKING AT TUBS AND SHOWERS IS TO BE FACTORY INSTALLED.
- 5. ALL DIMENSIONS ARE TO FACE OF STUD UNLESS OTHERWISE NOTED.
- 6. FOR INTERIOR FINISHES FOR WALLS AND CEILINGS REFER TO FLAME AND SMOKE INDEX RATING ON SHEET SERIES A6.X.
- 7. PRIMARY ENTRY DOORS SHALL HAVE "0" CLEARANCE THRESHOLDS TO MEET ALL ANSI REQUIREMENTS
- 8. ALL EXPOSED EXTERIOR WOOD SHALL BE PRESSURE TREATED. SEE FRAMING PLANS & WALL SECTIONS FOR MORE INFORMATION.

## NOTES:

- ALL SINGLE STORY UNITS MUST MEET FAIR HOUSING ACT ACCESSIBILITY GUIDELINES FOR ADAPTABILITY.
- 2. ALL UNITS ARE TYPE 'B' DWELLING UNITS AS PER ANSI A117.1-2009, SECTION 1004.

## NOTES:

REFER TO ENLARGED FLOOR PLAN SHEETS TO SEE CORRESPONDING PLANS FOR LABELED UNITS.

HP - HIGH PROFILE SIDE ELEVATION. SEE EXTERIOR ELEVATION SHEETS FOR MORE

REVISIONS

inbassy Parkway irlawn, OH 44333