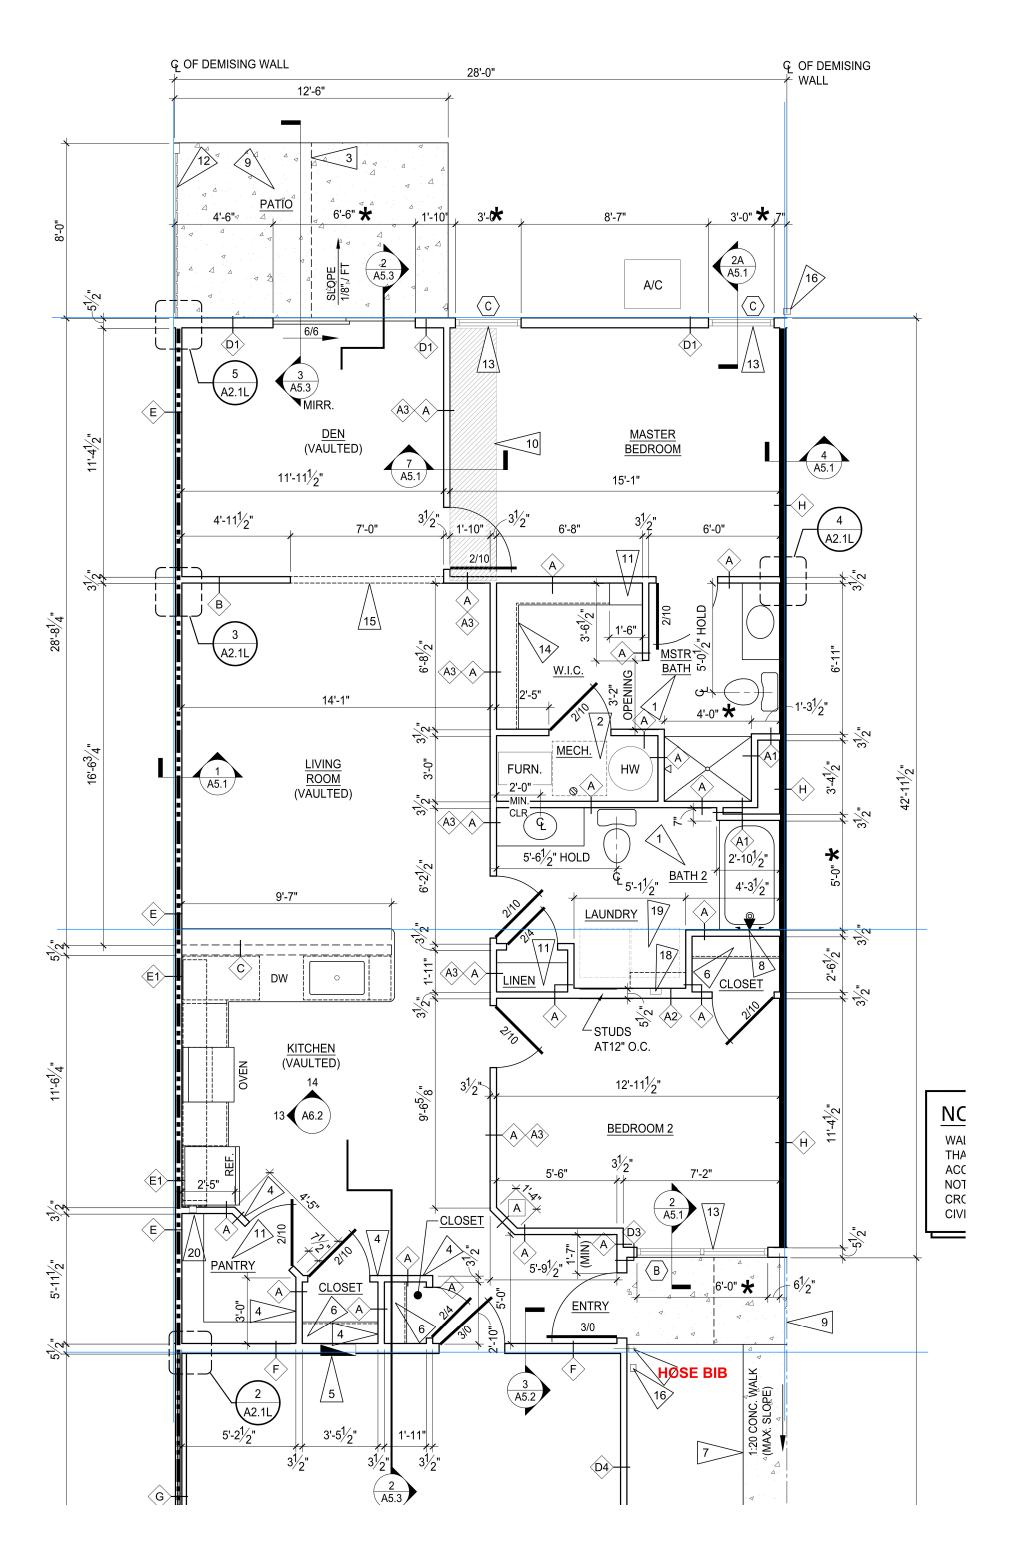

# **GENERAL NOTES:**

- 1. REFER TO ENLARGED FLOOR PLANS FOR INTERIOR ROOM DIMENSIONS AND OTHER SPECIFIC INFORMATION.
- 2. SEE SHEET SERIES A6.X FOR DOOR AND WINDOW SCHEDULES.
- 3. CONTRACTOR SHALL PROVIDE ALL WALL BOXES, ETC. AS REQUIRED FOR ROUGH-IN CONDITIONS. TELEPHONE AND T.V. PREWIRE TO BE COMPLETED BEFORE INSTALLATION OF GYPSUM WALLBOARD.
- 4. ALL GRAB BAR BLOCKING FOR FUTURE GRAB BARS AT HANDICAP BATHS MUST BE ABLE TO RESIST A FULL FORCE OF 250 LBS. EXERTED AT ANY POINT IN ANY DIRECTION ON FUTURE GRAB BARS. BLOCKING AT TUBS AND SHOWERS IS TO BE FACTORY INSTALLED.
- 5. ALL DIMENSIONS ARE TO FACE OF STUD UNLESS OTHERWISE NOTED.
- 6. FOR INTERIOR FINISHES FOR WALLS AND CEILINGS REFER TO FLAME AND SMOKE INDEX
- 7. PRIMARY ENTRY DOORS SHALL HAVE "0" CLEARANCE THRESHOLDS TO MEET ALL ANSI
- 8. ALL EXPOSED EXTERIOR WOOD SHALL BE PRESSURE TREATED. SEE FRAMING PLANS & WALL SECTIONS FOR MORE INFORMATION.

## NOTES:

- 1. ALL SINGLE STORY UNITS MUST MEET FAIR HOUSING ACT ACCESSIBILITY GUIDELINES FOR
- 2. ALL UNITS ARE TYPE 'B' DWELLING UNITS AS PER ANSI A117.1-2009, SECTION 1004.

### NOTES:

REFER TO ENLARGED FLOOR PLAN SHEETS TO SEE CORRESPONDING PLANS FOR LABELED