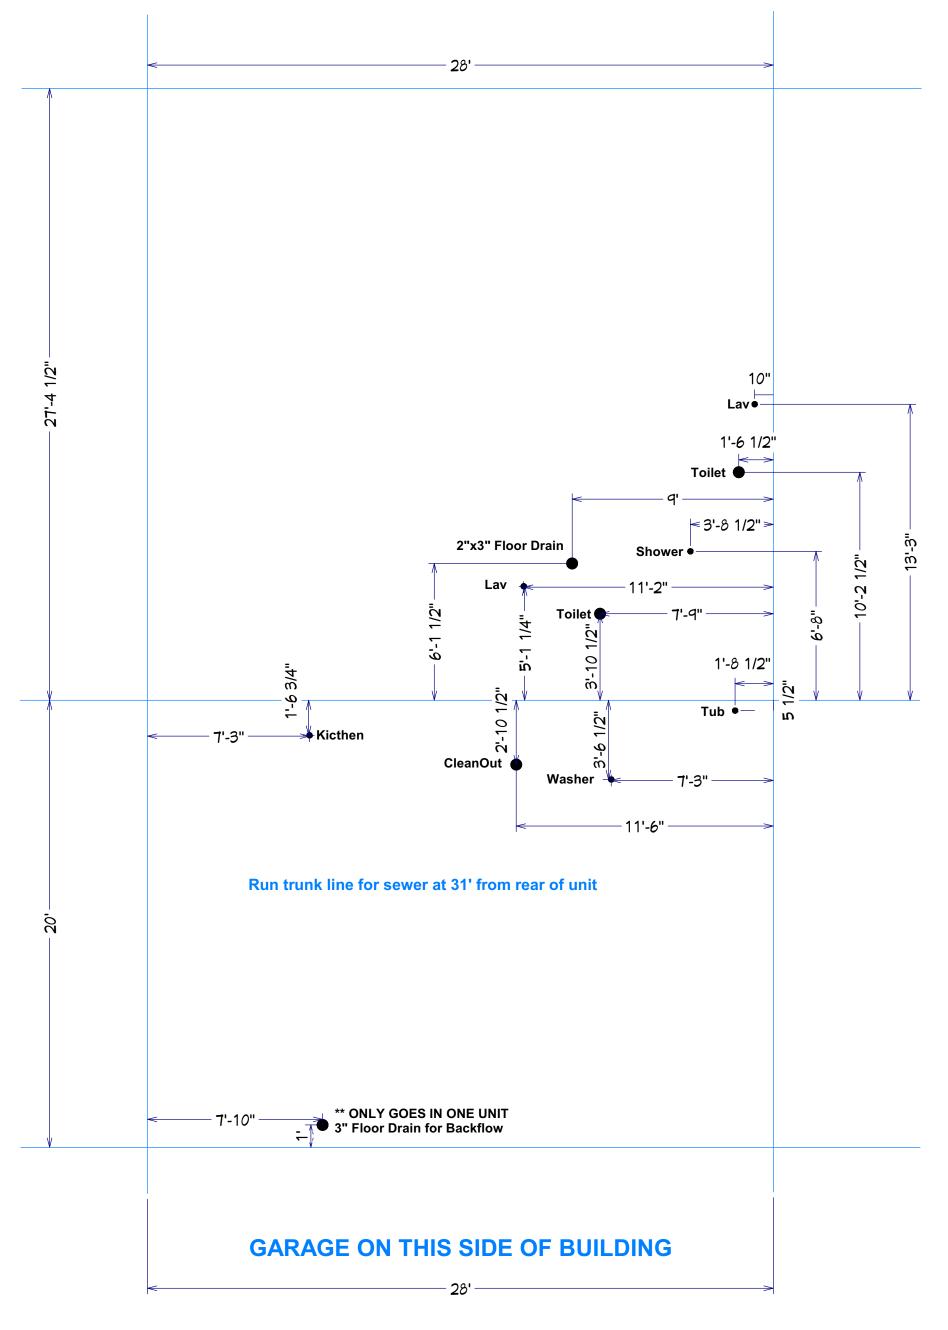

# NOTES: MUST install tub boxes for tub and shower traps!! Wait until gravel prepped 28' Run trunk line for sewer at 31' from rear of unit 10" Lave 11-6 1/2" Toilet 1-6 1/2" Toilet 5-7" Floor Drain Shower 1-3'-4"

Clean Out  $\bar{n}$ 

-10'-10"

Washer 👆

1'-8 1/2"

**GARAGE ON THIS SIDE OF BUILDING** 

**Kicthen** 

\*\* ONLY GOES IN ONE UNIT 3" Floor Drain for Backflow

**Meadowood Right WATER** 

**GARAGE ON THIS SIDE OF BUILDING** 

NOTES:

MUST install tub boxes for tub and shower traps!! Wait until gravel prepped

**Forestwood Left PVC**