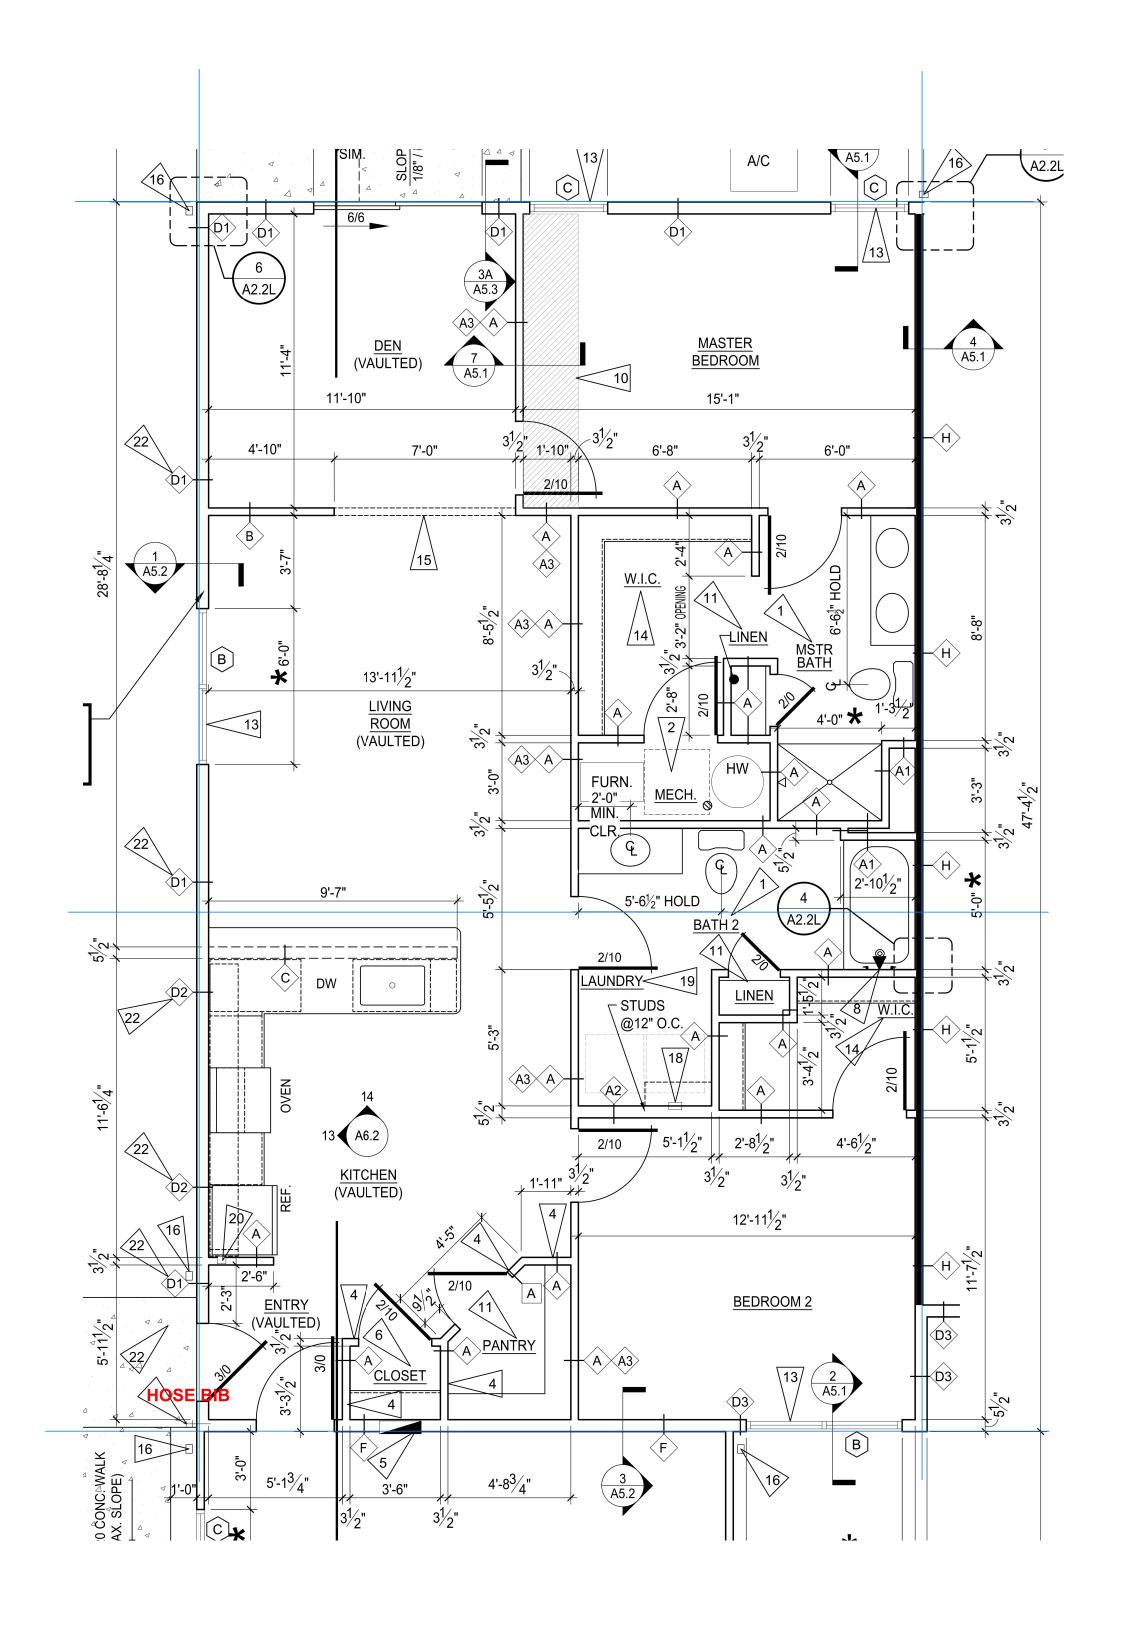

# **GENERAL NOTES:**

- 1. REFER TO ENLARGED FLOOR PLANS FOR INTERIOR ROOM DIMENSIONS AND OTHER SPECIFIC INFORMATION.
- 2. SEE SHEET SERIES A6.X FOR DOOR AND WINDOW SCHEDULES.
- 3. CONTRACTOR SHALL PROVIDE ALL WALL BOXES, ETC. AS REQUIRED FOR ROUGH-IN CONDITIONS. TELEPHONE AND T.V. PREWIRE TO BE COMPLETED BEFORE INSTALLATION OF GYPSUM WALLBOARD.
- 4. ALL GRAB BAR BLOCKING FOR FUTURE GRAB BARS AT HANDICAP BATHS MUST BE ABLE TO RESIST A FULL FORCE OF 250 LBS. EXERTED AT ANY POINT IN ANY DIRECTION ON FUTURE GRAB BARS. BLOCKING AT TUBS AND SHOWERS IS TO BE FACTORY INSTALLED.
- 5. ALL DIMENSIONS ARE TO FACE OF STUD UNLESS OTHERWISE NOTED.
- 6. FOR INTERIOR FINISHES FOR WALLS AND CEILINGS REFER TO FLAME AND SMOKE INDEX
- 7. PRIMARY ENTRY DOORS SHALL HAVE "0" CLEARANCE THRESHOLDS TO MEET ALL ANSI
- 8. ALL EXPOSED EXTERIOR WOOD SHALL BE PRESSURE TREATED. SEE FRAMING PLANS & WALL SECTIONS FOR MORE INFORMATION.

## NOTES:

- 1. ALL SINGLE STORY UNITS MUST MEET FAIR HOUSING ACT ACCESSIBILITY GUIDELINES FOR
- 2. ALL UNITS ARE TYPE 'B' DWELLING UNITS AS PER ANSI A117.1-2009, SECTION 1004.

### NOTES:

REFER TO ENLARGED FLOOR PLAN SHEETS TO SEE CORRESPONDING PLANS FOR LABELED