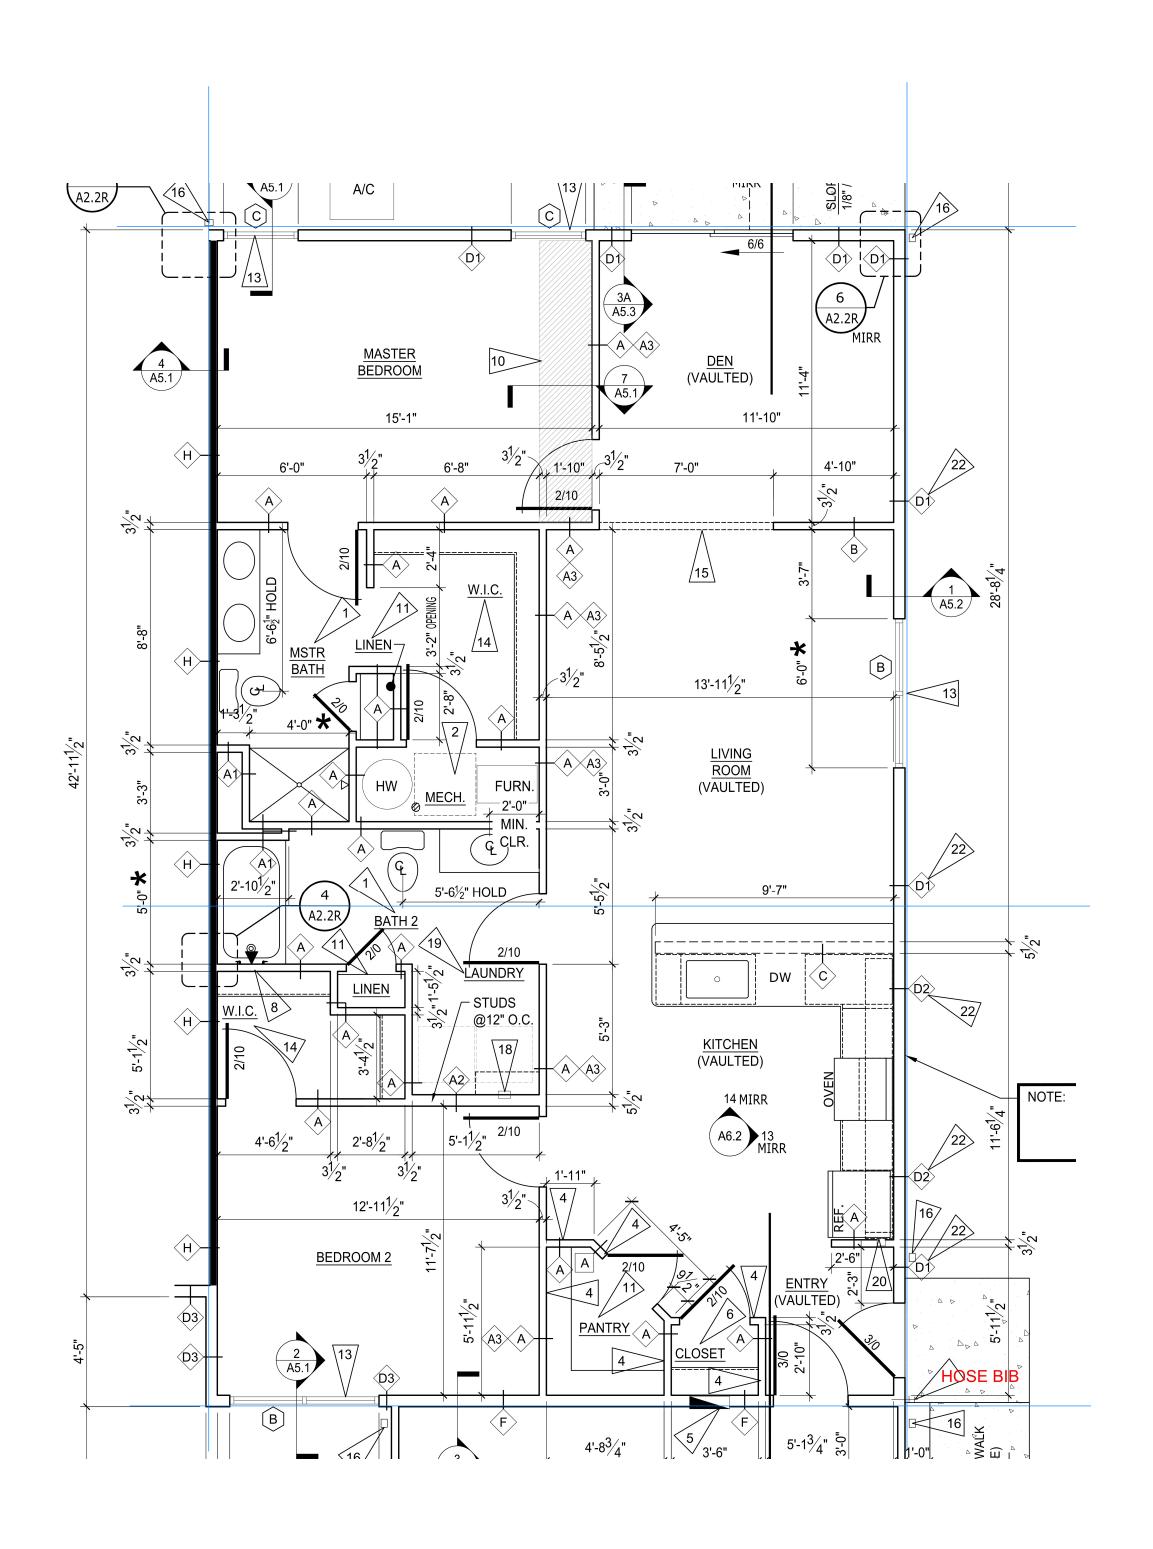

# **GENERAL NOTES:**

- 1. REFER TO ENLARGED FLOOR PLANS FOR INTERIOR ROOM DIMENSIONS AND OTHER SPECIFIC INFORMATION.
- 2. SEE SHEET SERIES A6.X FOR DOOR AND WINDOW SCHEDULES.
- 3. CONTRACTOR SHALL PROVIDE ALL WALL BOXES, ETC. AS REQUIRED FOR ROUGH-IN CONDITIONS. TELEPHONE AND T.V. PREWIRE TO BE COMPLETED BEFORE INSTALLATION OF GYPSUM WALLBOARD.
- 4. ALL GRAB BAR BLOCKING FOR FUTURE GRAB BARS AT HANDICAP BATHS MUST BE ABLE TO RESIST A FULL FORCE OF 250 LBS. EXERTED AT ANY POINT IN ANY DIRECTION ON FUTURE GRAB BARS. BLOCKING AT TUBS AND SHOWERS IS TO BE FACTORY INSTALLED.
- 5. ALL DIMENSIONS ARE TO FACE OF STUD UNLESS OTHERWISE NOTED.
- 6. FOR INTERIOR FINISHES FOR WALLS AND CEILINGS REFER TO FLAME AND SMOKE INDEX
- 7. PRIMARY ENTRY DOORS SHALL HAVE "0" CLEARANCE THRESHOLDS TO MEET ALL ANSI
- 8. ALL EXPOSED EXTERIOR WOOD SHALL BE PRESSURE TREATED. SEE FRAMING PLANS & WALL SECTIONS FOR MORE INFORMATION.

### NOTES:

REFER TO ENLARGED FLOOR PLAN SHEETS TO SEE CORRESPONDING PLANS FOR LABELED