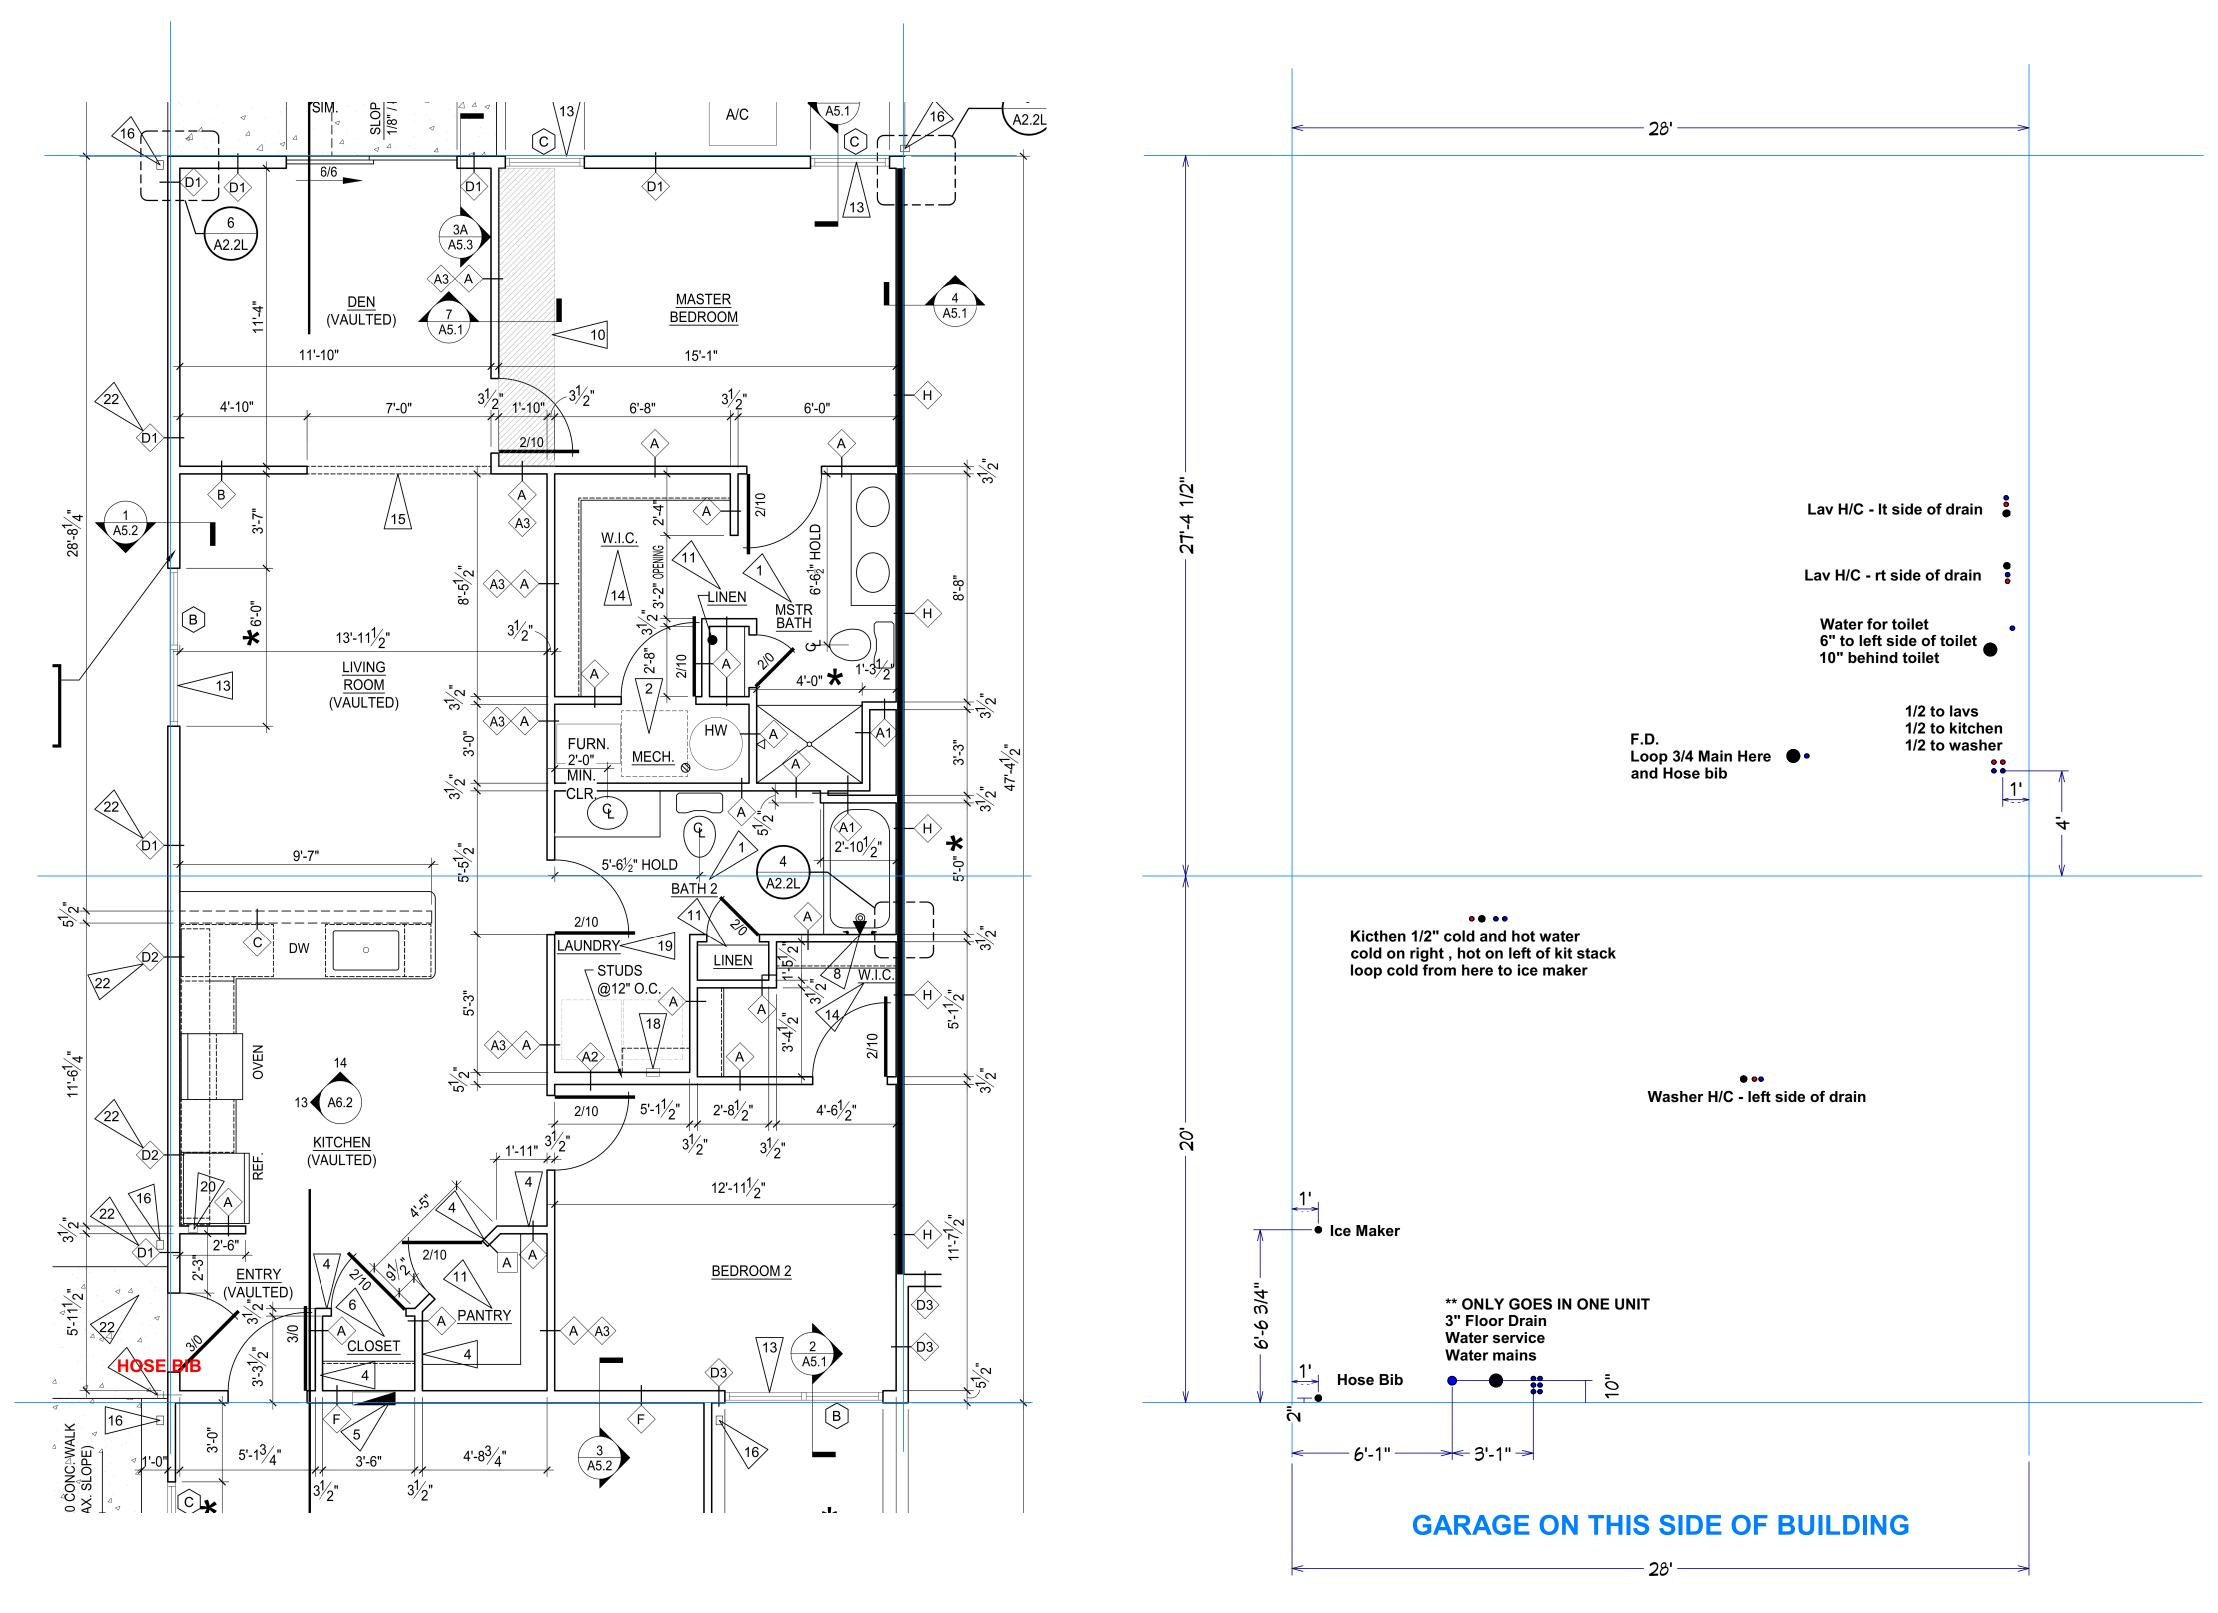

# **GENERAL NOTES:**

- 1. REFER TO ENLARGED FLOOR PLANS FOR INTERIOR ROOM DIMENSIONS AND OTHER SPECIFIC INFORMATION.
- 2. SEE SHEET SERIES A6.X FOR DOOR AND WINDOW SCHEDULES.
- 3. CONTRACTOR SHALL PROVIDE ALL WALL BOXES, ETC. AS REQUIRED FOR ROUGH-IN CONDITIONS. TELEPHONE AND T.V. PREWIRE TO BE COMPLETED BEFORE INSTALLATION OF GYPSUM WALLBOARD.
- 4. ALL GRAB BAR BLOCKING FOR FUTURE GRAB BARS AT HANDICAP BATHS MUST BE ABLE TO RESIST A FULL FORCE OF 250 LBS. EXERTED AT ANY POINT IN ANY DIRECTION ON FUTURE GRAB BARS. BLOCKING AT TUBS AND SHOWERS IS TO BE FACTORY INSTALLED.
- 5. ALL DIMENSIONS ARE TO FACE OF STUD UNLESS OTHERWISE NOTED.
- 6. FOR INTERIOR FINISHES FOR WALLS AND CEILINGS REFER TO FLAME AND SMOKE INDEX
- 7. PRIMARY ENTRY DOORS SHALL HAVE "0" CLEARANCE THRESHOLDS TO MEET ALL ANSI
- 8. ALL EXPOSED EXTERIOR WOOD SHALL BE PRESSURE TREATED. SEE FRAMING PLANS & WALL SECTIONS FOR MORE INFORMATION.

### NOTES:

REFER TO ENLARGED FLOOR PLAN SHEETS TO SEE CORRESPONDING PLANS FOR LABELED

### NOTE:

STAGGER ADJACENT A/C UNITS TO PROVIDE FOR SUFFICIENT ACCESS AROUND EACH.

**REVISIONS** 

330.666.5770 330.666.8812

A2.28 59 OF 137