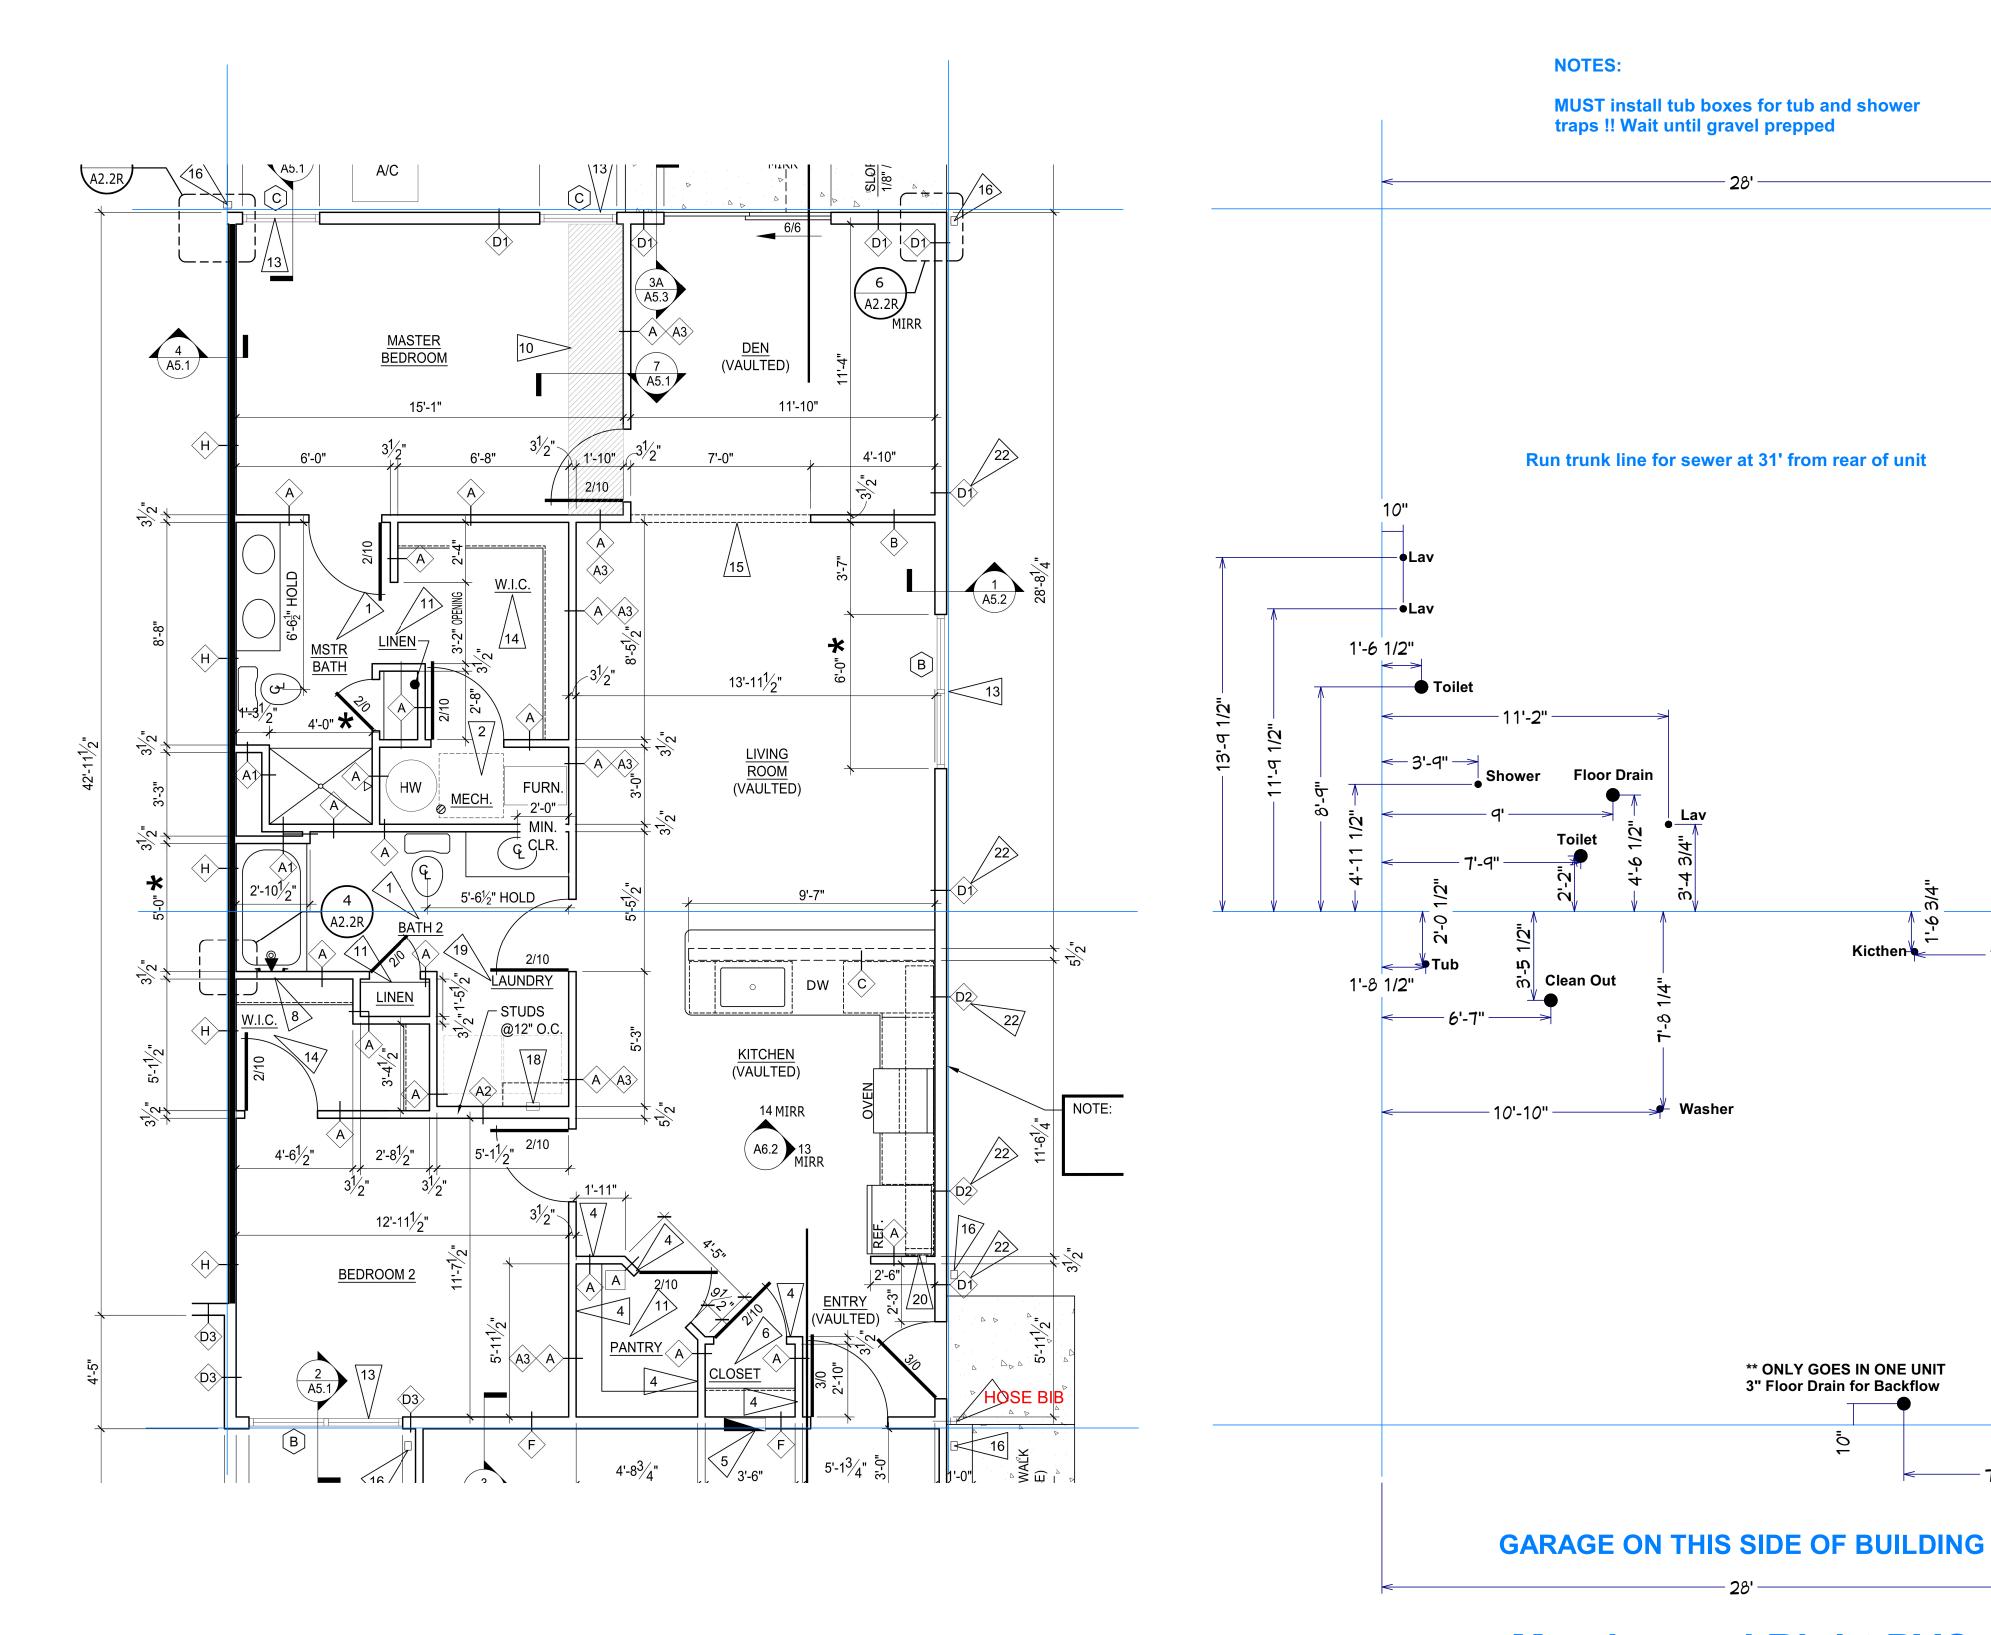

# NOTES: MUST install tub boxes for tub and shower traps!! Wait until gravel prepped 28' Run trunk line for sewer at 31' from rear of unit 10" Lave 11-6 1/2" Toilet 1-6 1/2" Toilet 5-7" Floor Drain Shower 1-3'-4"

Clean Out  $\bar{n}$ 

-10'-10"

Washer 👆

1'-8 1/2"

**GARAGE ON THIS SIDE OF BUILDING** 

**Kicthen** 

\*\* ONLY GOES IN ONE UNIT 3" Floor Drain for Backflow

**Meadowood Right WATER** 

**GARAGE ON THIS SIDE OF BUILDING** 

NOTES:

MUST install tub boxes for tub and shower traps!! Wait until gravel prepped

**Forestwood Left PVC**