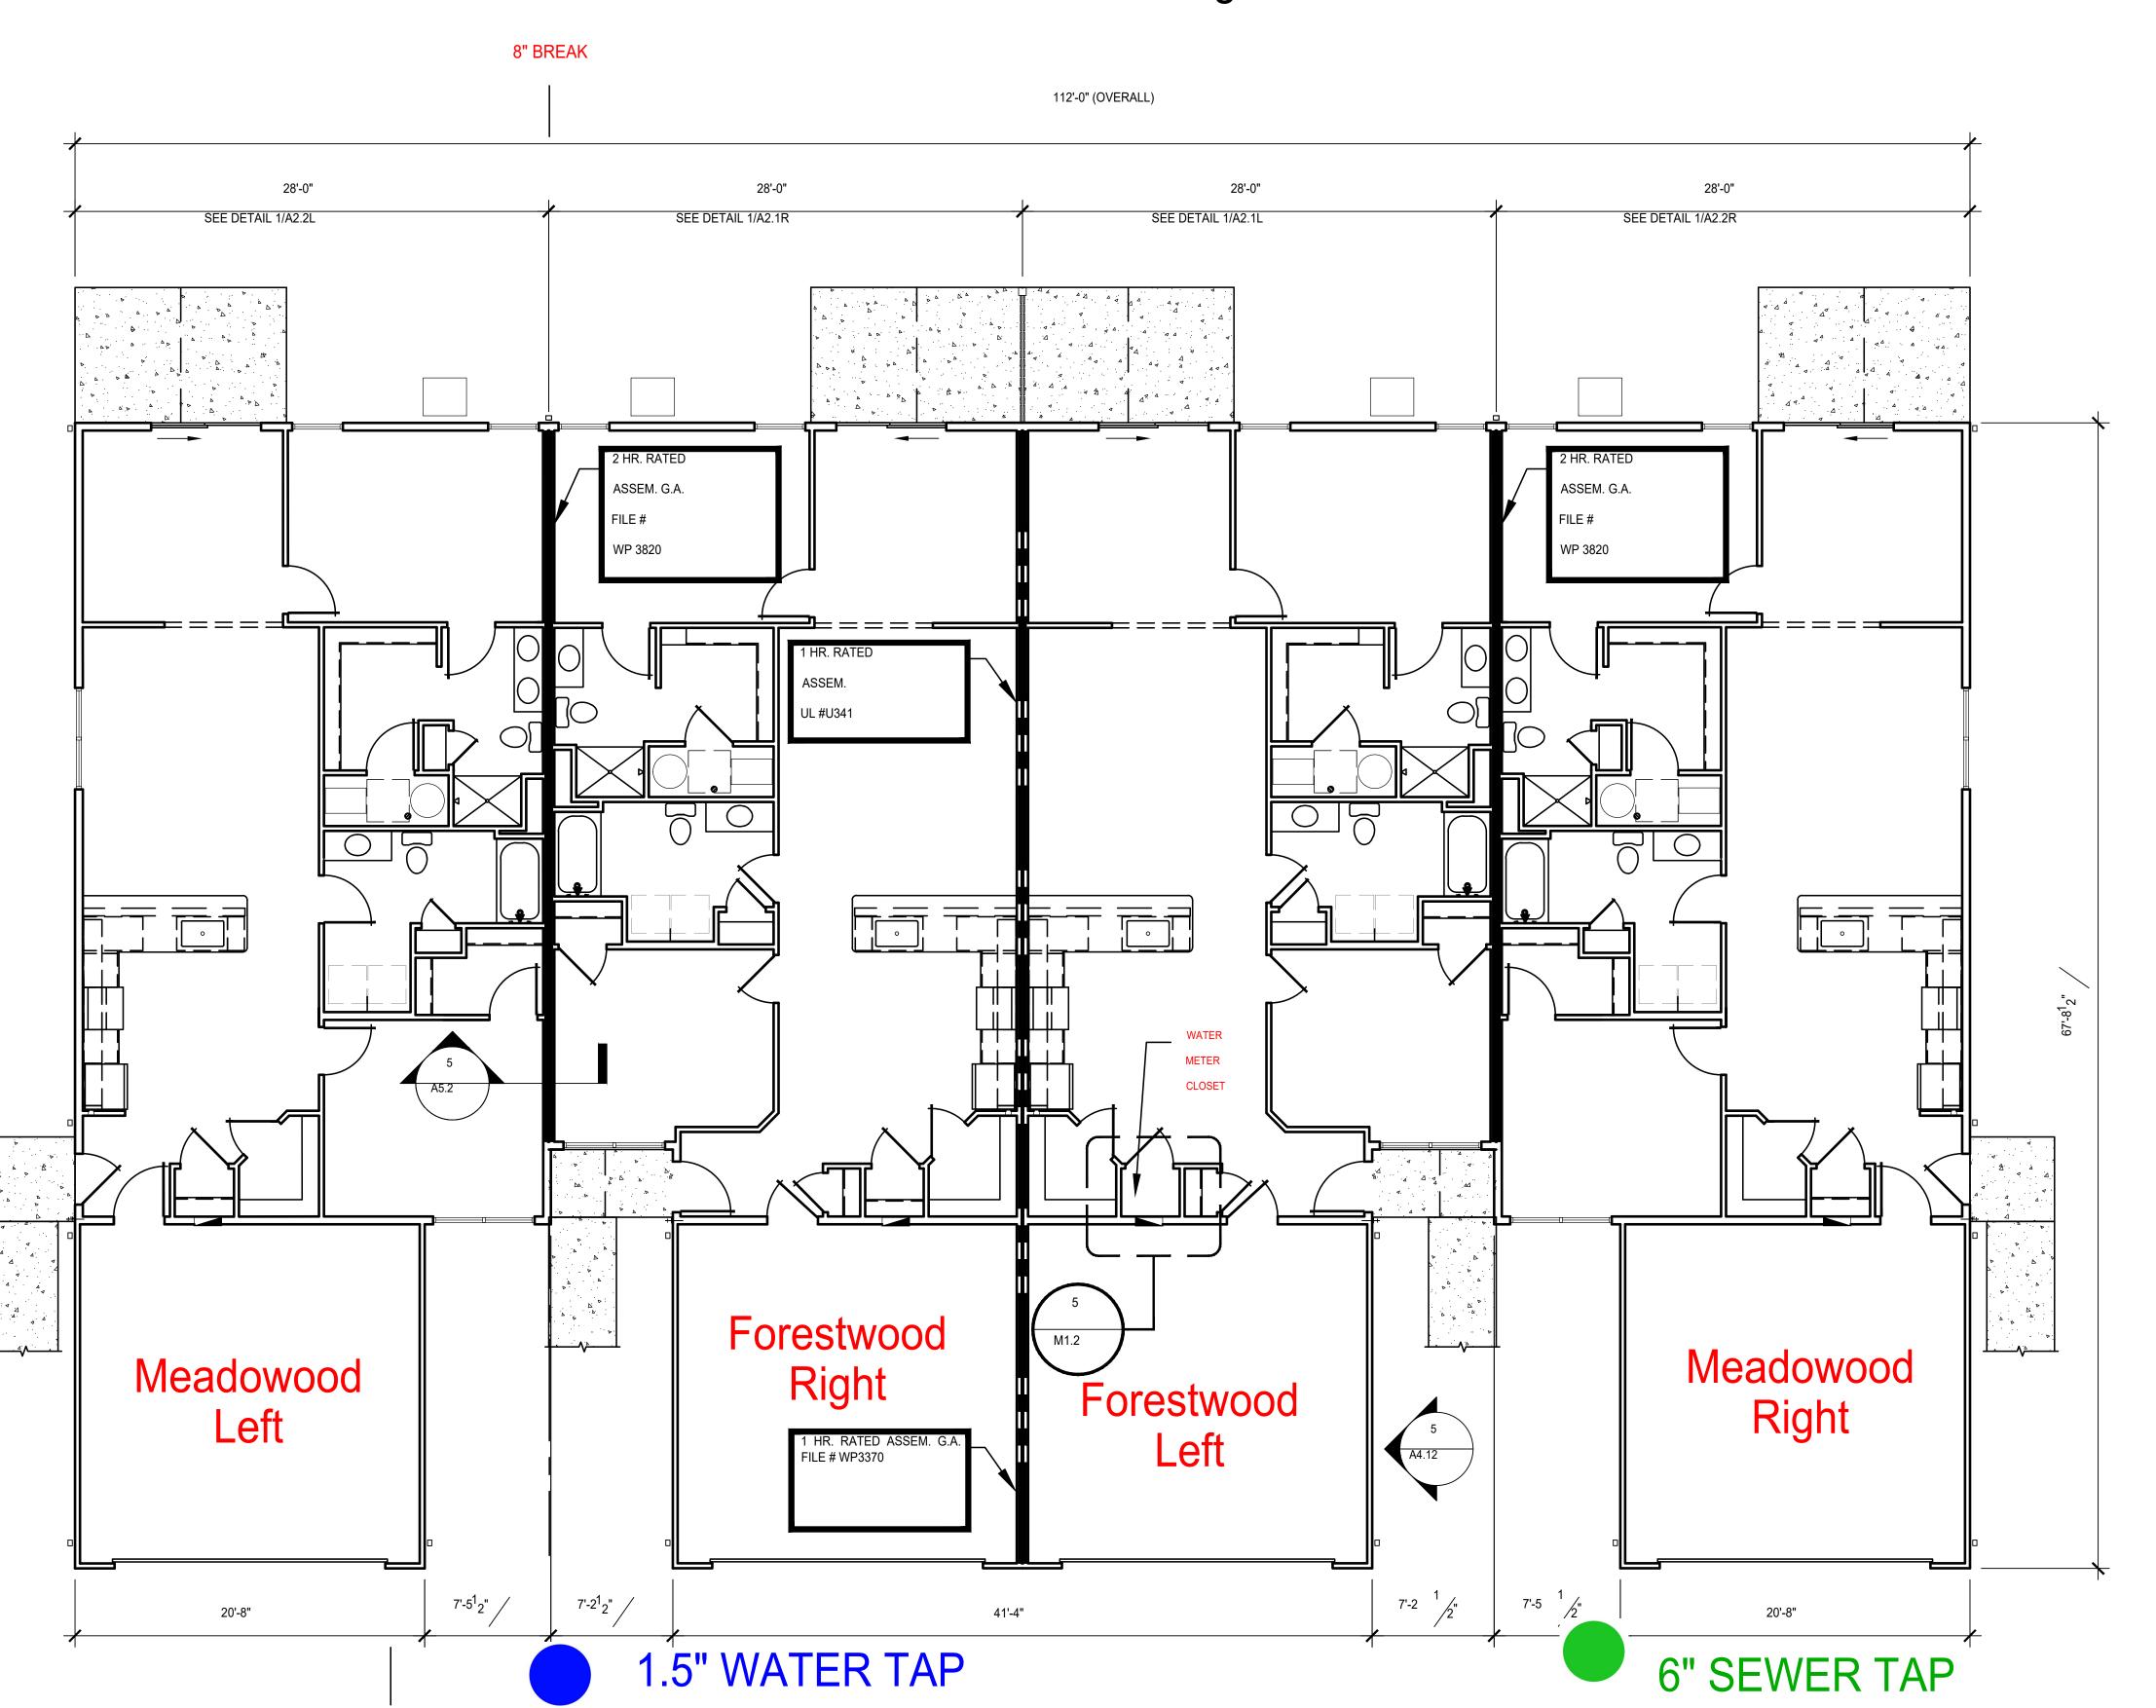

# **BUILDING M**

- 1 Meadowood Left
- 1 Forestwood Right
- 1 Forestwood Left
- 1 Meadowood Right

### NOTES:

REFER TO ENLARGED FLOOR PLAN SHEETS TO SEE CORRESPONDING PLANS FOR LABELED