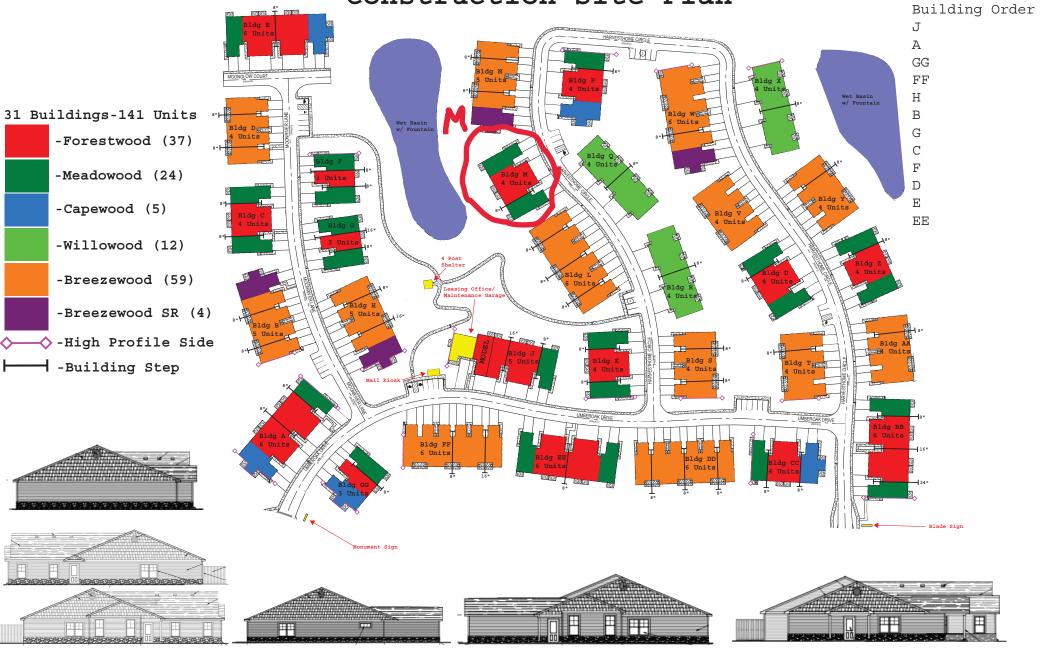

Redwood Miamisburg North Springboro Pike OH P1
Construction Site Plan

# **BUILDING M**

- 1 Meadowood Left
- 1 Forestwood Right
- 1 Forestwood Left
- 1 Meadowood Right