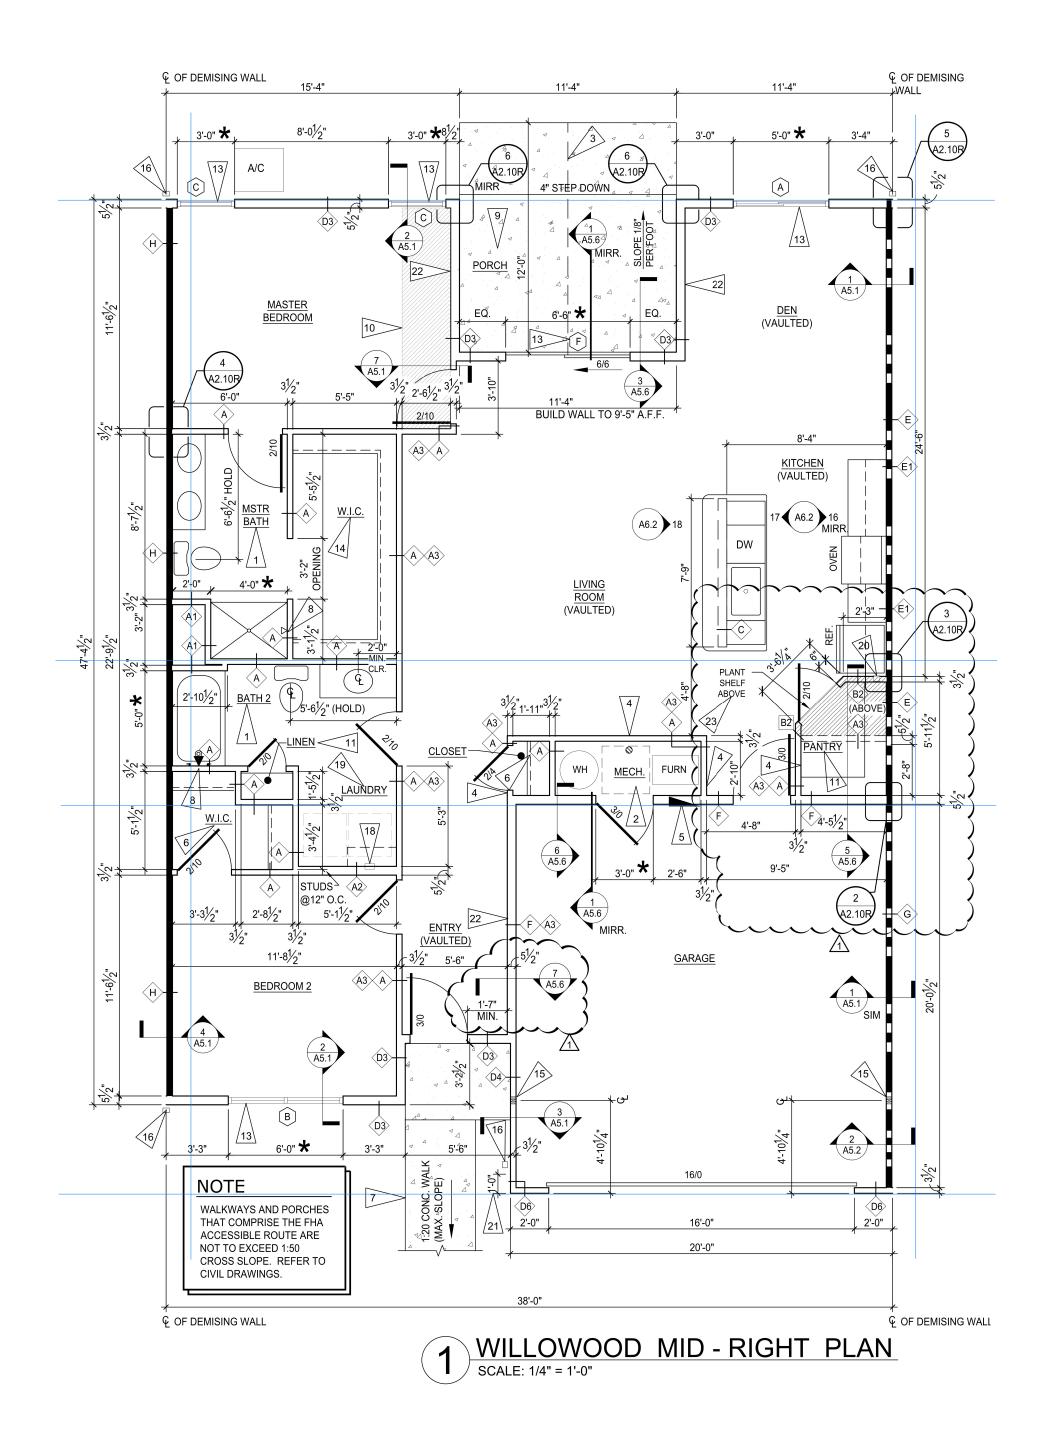

# Willowood Right PVC - 1A2.10R - 1A2.11R

Willowood Right WATER - 1A2.10L - 1A2.11L - A2.12R