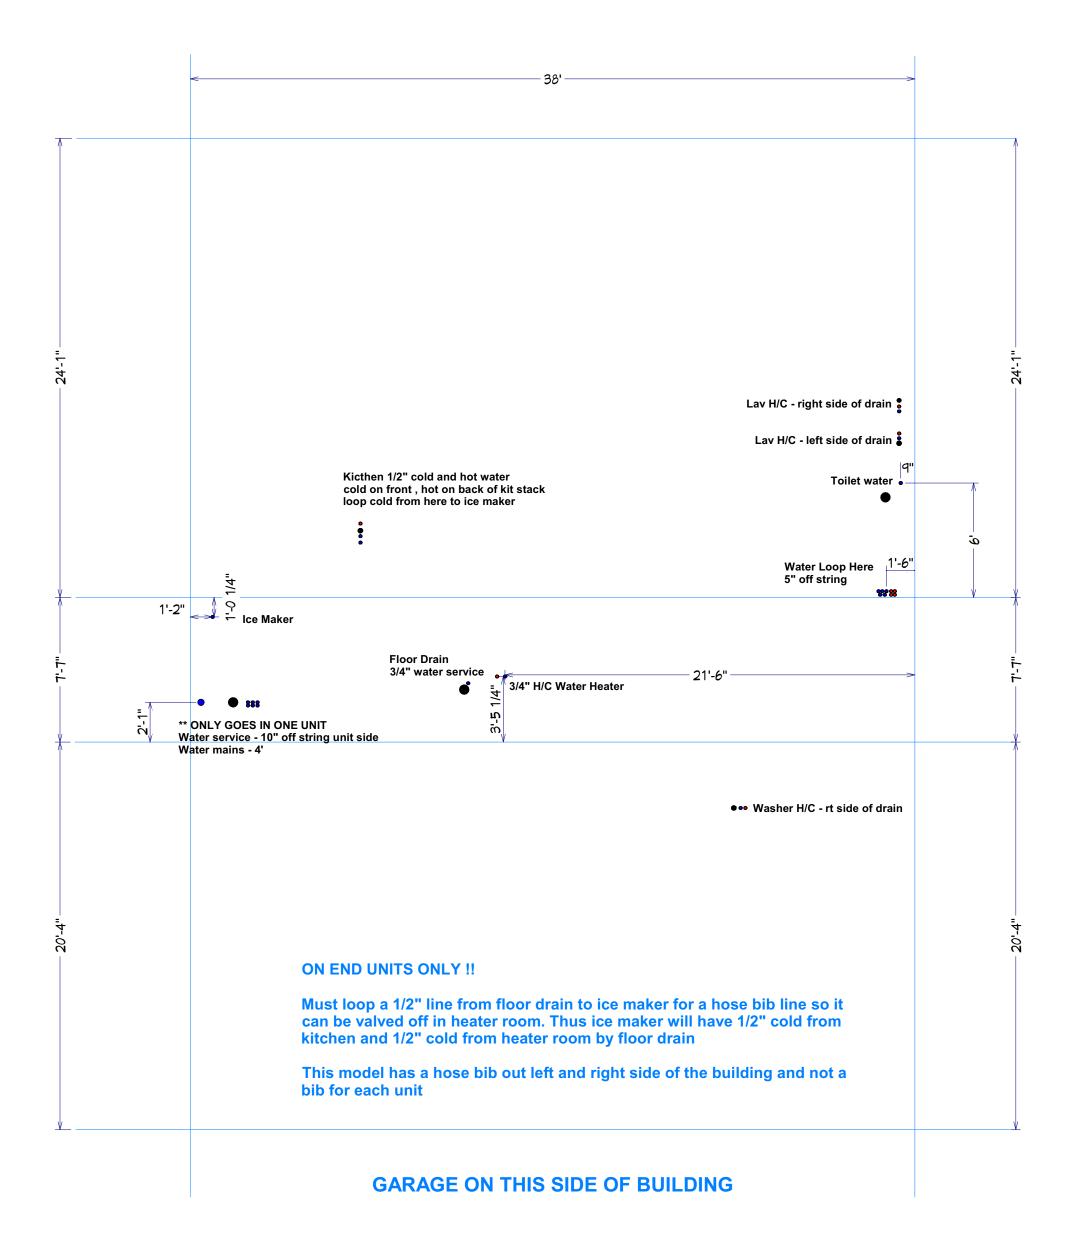

### Willowood Left PVC - 1A2.10L - 1A2.11L - A2.12R

Willowood Left WATER - 1A2.10L - 1A2.11L - A2.12R