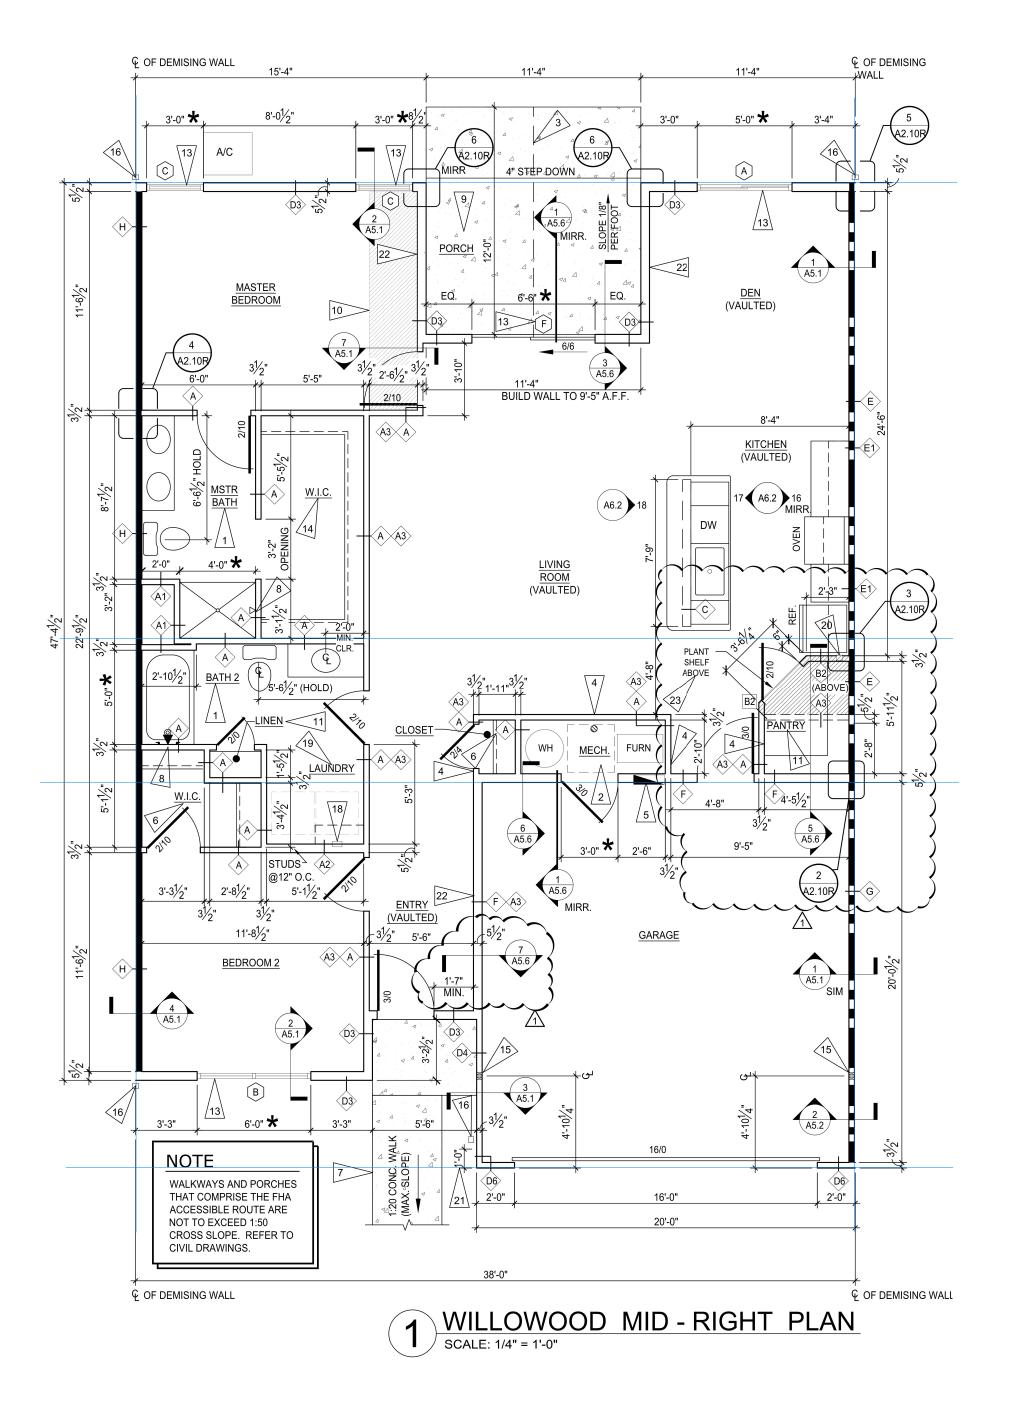

# Willowood Right PVC - 1A2.10R - 1A2.11R

Willowood Right WATER - 1A2.10L - 1A2.11L - A2.12R