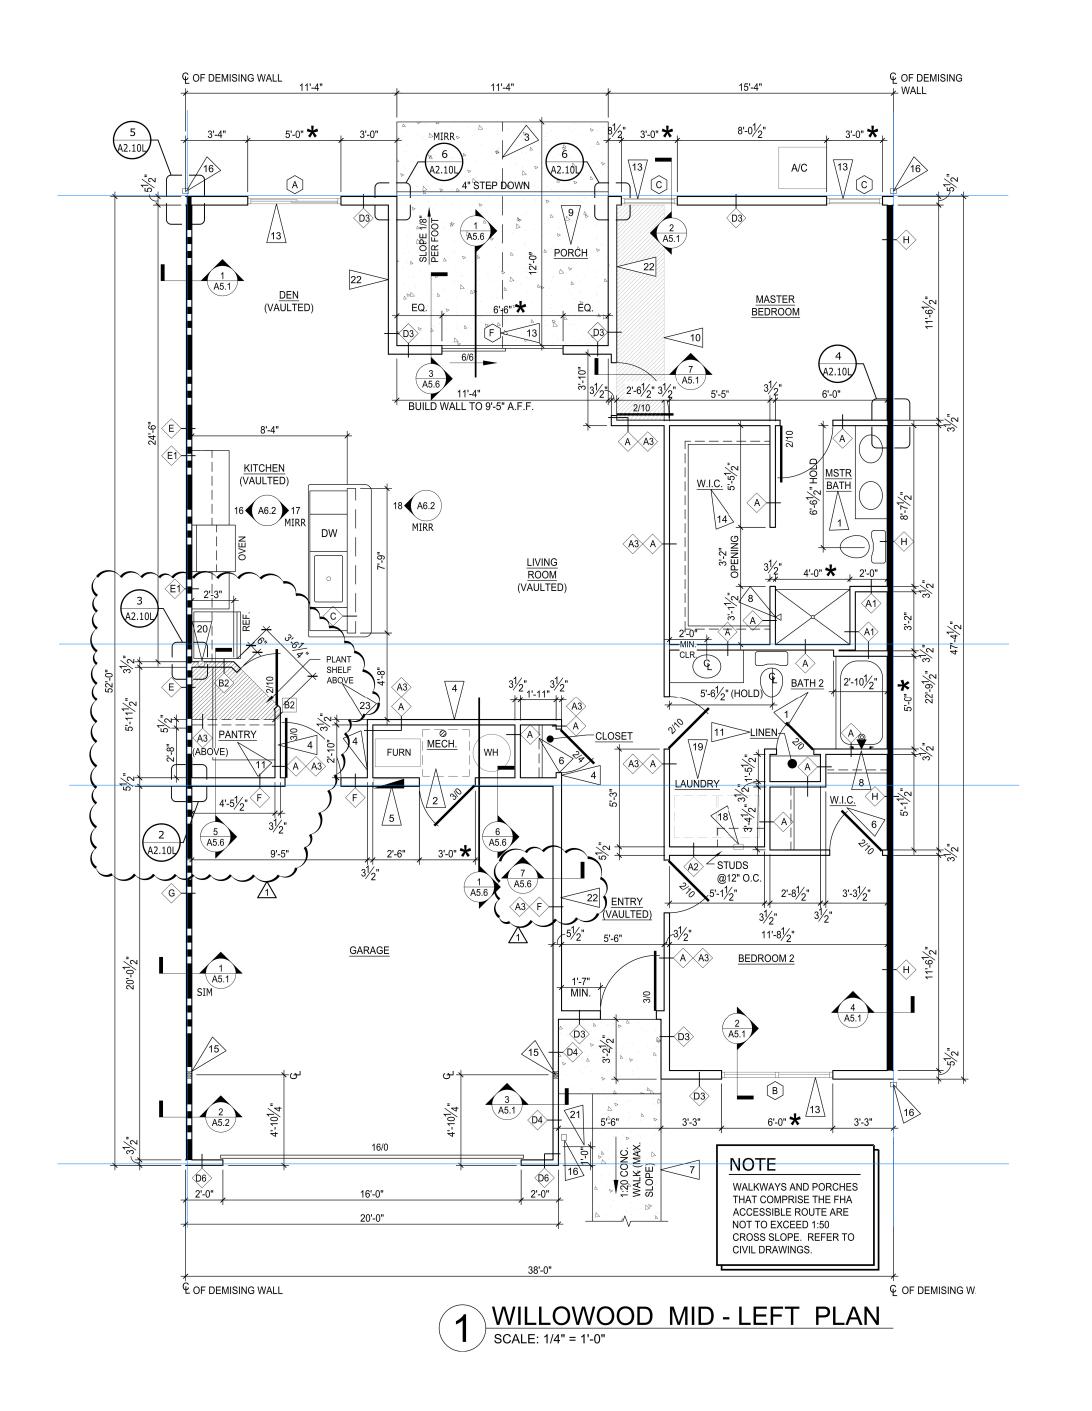

### Willowood Left PVC - 1A2.10L - 1A2.11L - A2.12R





Willowood Left WATER - 1A2.10L - 1A2.11L - A2.12R



# Willowood Right PVC - 1A2.10R - 1A2.11R







Willowood Right WATER - 1A2.10L - 1A2.11L - A2.12R

# PREFAB WILLOWWOOD MODEL



When doing any traps, trap and trap 90 come straight out, no angles Make up 2" 90 and riser w/cap for washer Make up 1.5" 90 and riser w/cap for kitchen Make up 2" trap and riser w/cap for floor drain

### NOTES:

## **Pipe Cut List**

1.5" pre cut pipe list

. 1 - 7 1/2"

3 - 24" risers for kitchen , tub and lav

2" pre cut pipe list

- . 1 25"
- 1 32"
- 1 5"
- 1 68"
- 1 12 1/2"

5 - 24" risers for lavs , f.d. , shower trap , washer

- 3" pre cut pipe list
  - 2 5"
  - 1 61"
  - 1 44"
  - 1 70" 1 - 16"
  - 1 19"
  - 1 40 3/4"

4" pre cut pipe list