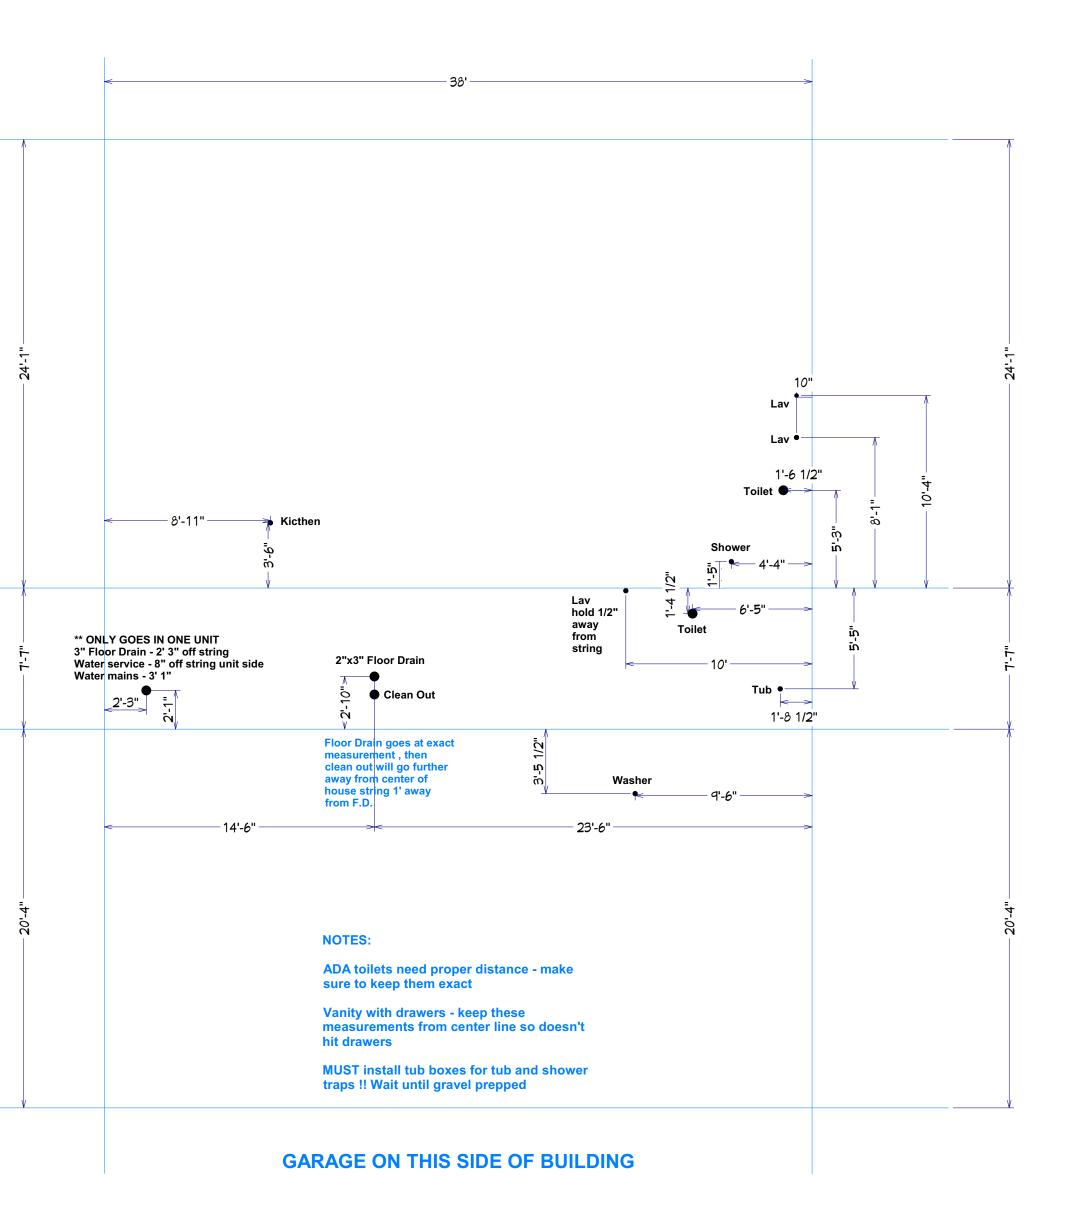

# PREFAB WILLOWWOOD MODEL

When doing any traps, trap and trap 90 come straight out, no angles Make up 2" 90 and riser w/cap for washer Make up 1.5" 90 and riser w/cap for kitchen Make up 2" trap and riser w/cap for floor drain

### NOTES:

## **Pipe Cut List**

1.5" pre cut pipe list

. 1 - 7 1/2"

3 - 24" risers for kitchen , tub and lav

2" pre cut pipe list

- . 1 25"
- 1 32"
- 1 5"
- 1 68"
- 1 12 1/2"

5 - 24" risers for lavs , f.d. , shower trap , washer

- 3" pre cut pipe list
  - 2 5"
  - 1 61"
  - 1 44"
  - 1 70" 1 - 16"
  - 1 19"
  - 1 40 3/4"

4" pre cut pipe list

2 - 20" risers for toilets