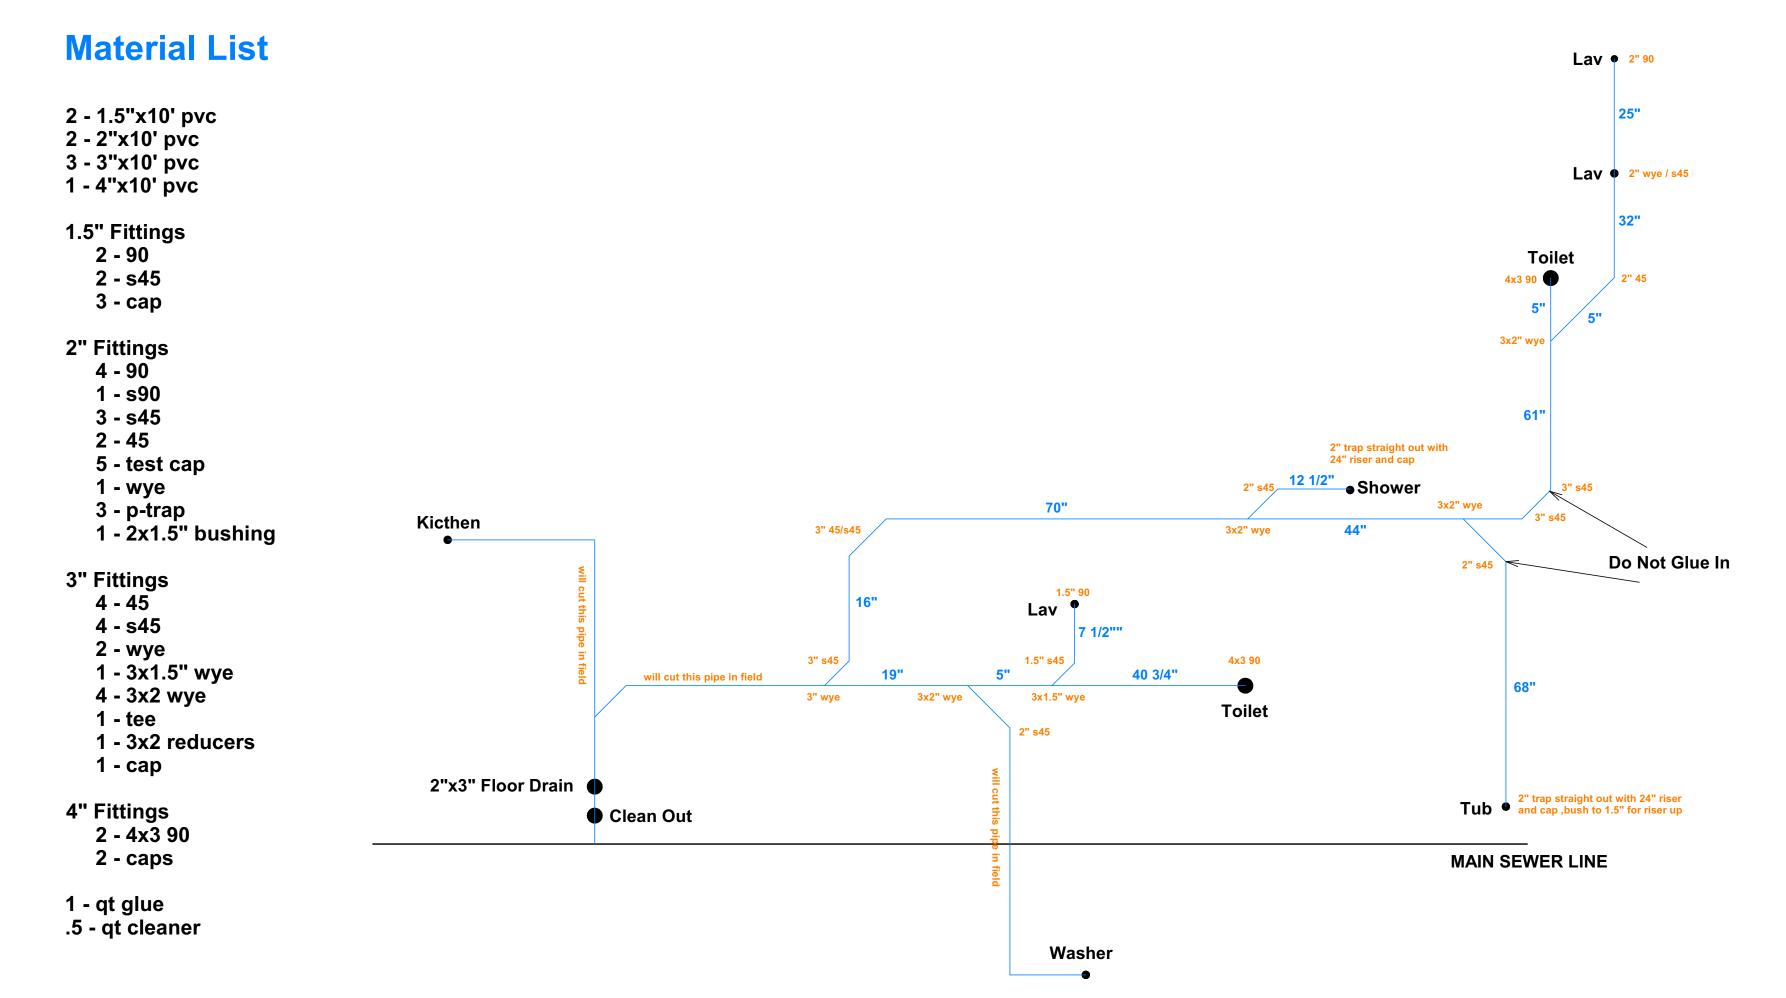

# PREFAB WILLOWWOOD MODEL

When doing any traps, trap and trap 90 come straight out, no angles Make up 2" 90 and riser w/cap for washer Make up 1.5" 90 and riser w/cap for kitchen Make up 2" trap and riser w/cap for floor drain

## **Pipe Cut List**

1.5" pre cut pipe list

. 1 - 7 1/2"

3 - 24" risers for kitchen , tub and lav

2" pre cut pipe list

- . 1 25"
- 1 32"
- 1 5"
- 1 68"
- 1 12 1/2"

5 - 24" risers for lavs , f.d. , shower trap , washer

- 3" pre cut pipe list
  - 2 5"
  - 1 61"
  - 1 44"
  - 1 70" 1 - 16"
  - 1 19"
  - 1 40 3/4"

4" pre cut pipe list

2 - 20" risers for toilets