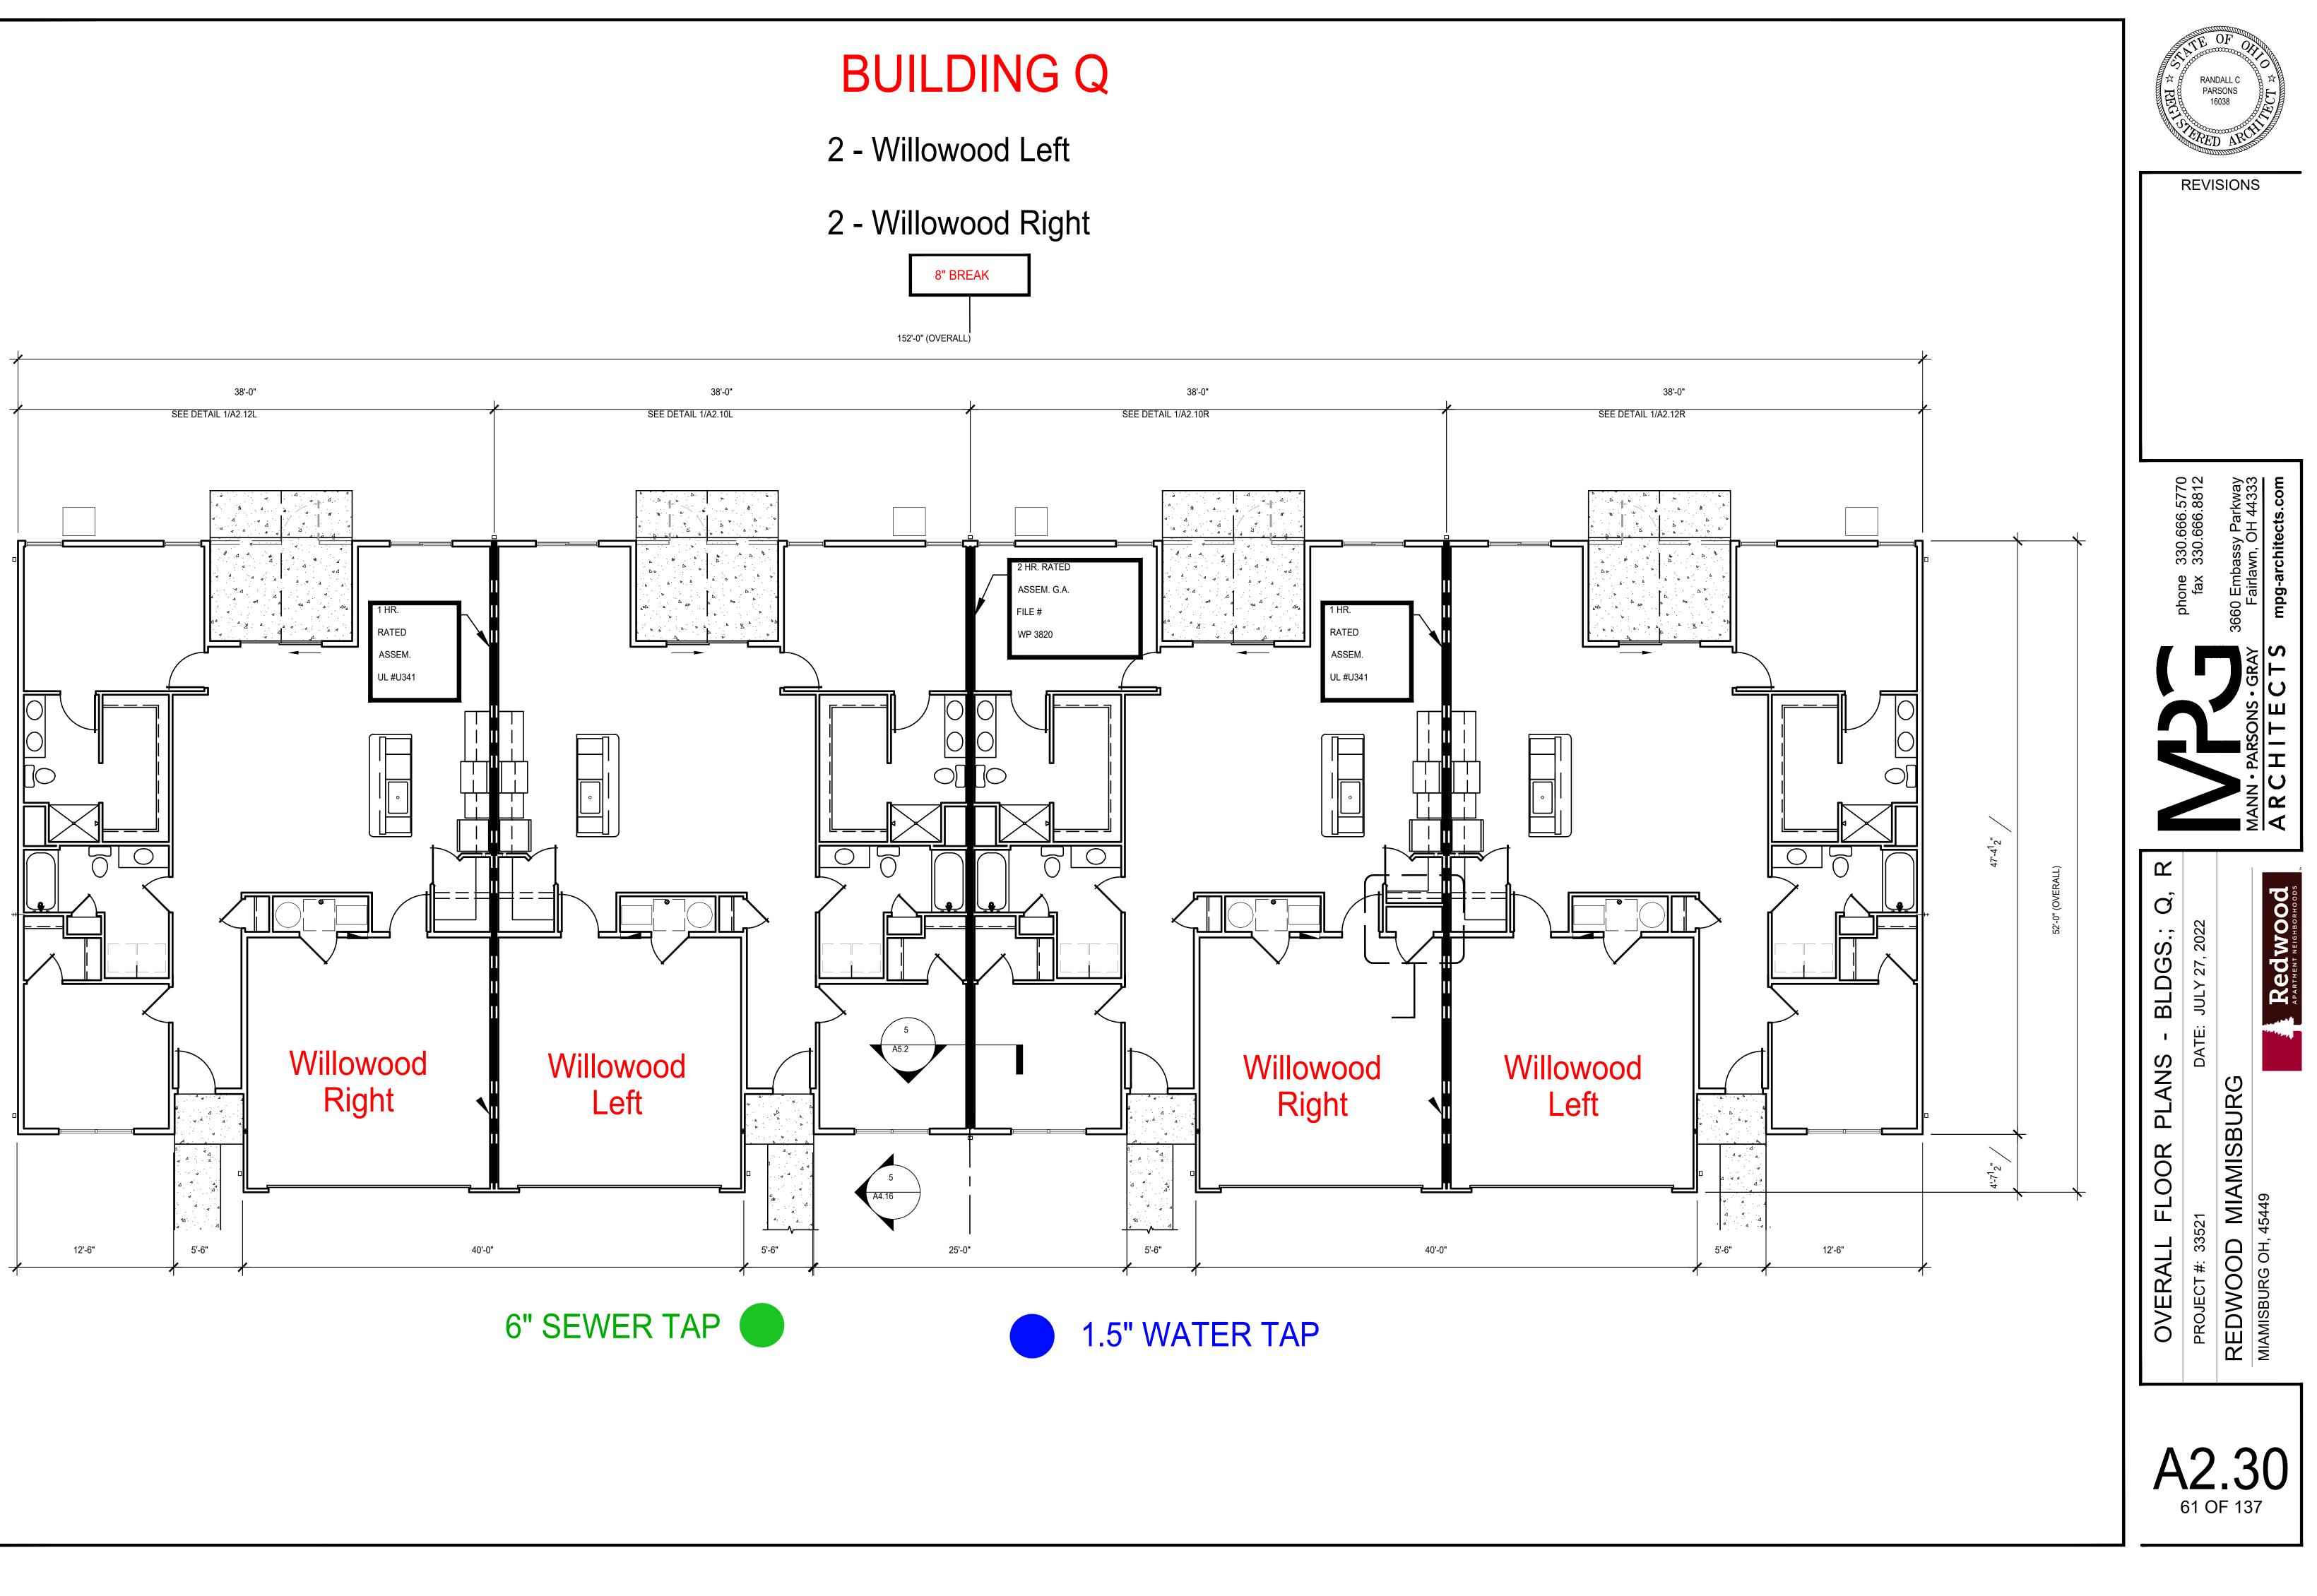

### Willowood Left PVC - 1A2.10L - 1A2.11L - A2.12R

Willowood Left WATER - 1A2.10L - 1A2.11L - A2.12R

# Willowood Right PVC - 1A2.10R - 1A2.11R

Willowood Right WATER - 1A2.10L - 1A2.11L - A2.12R