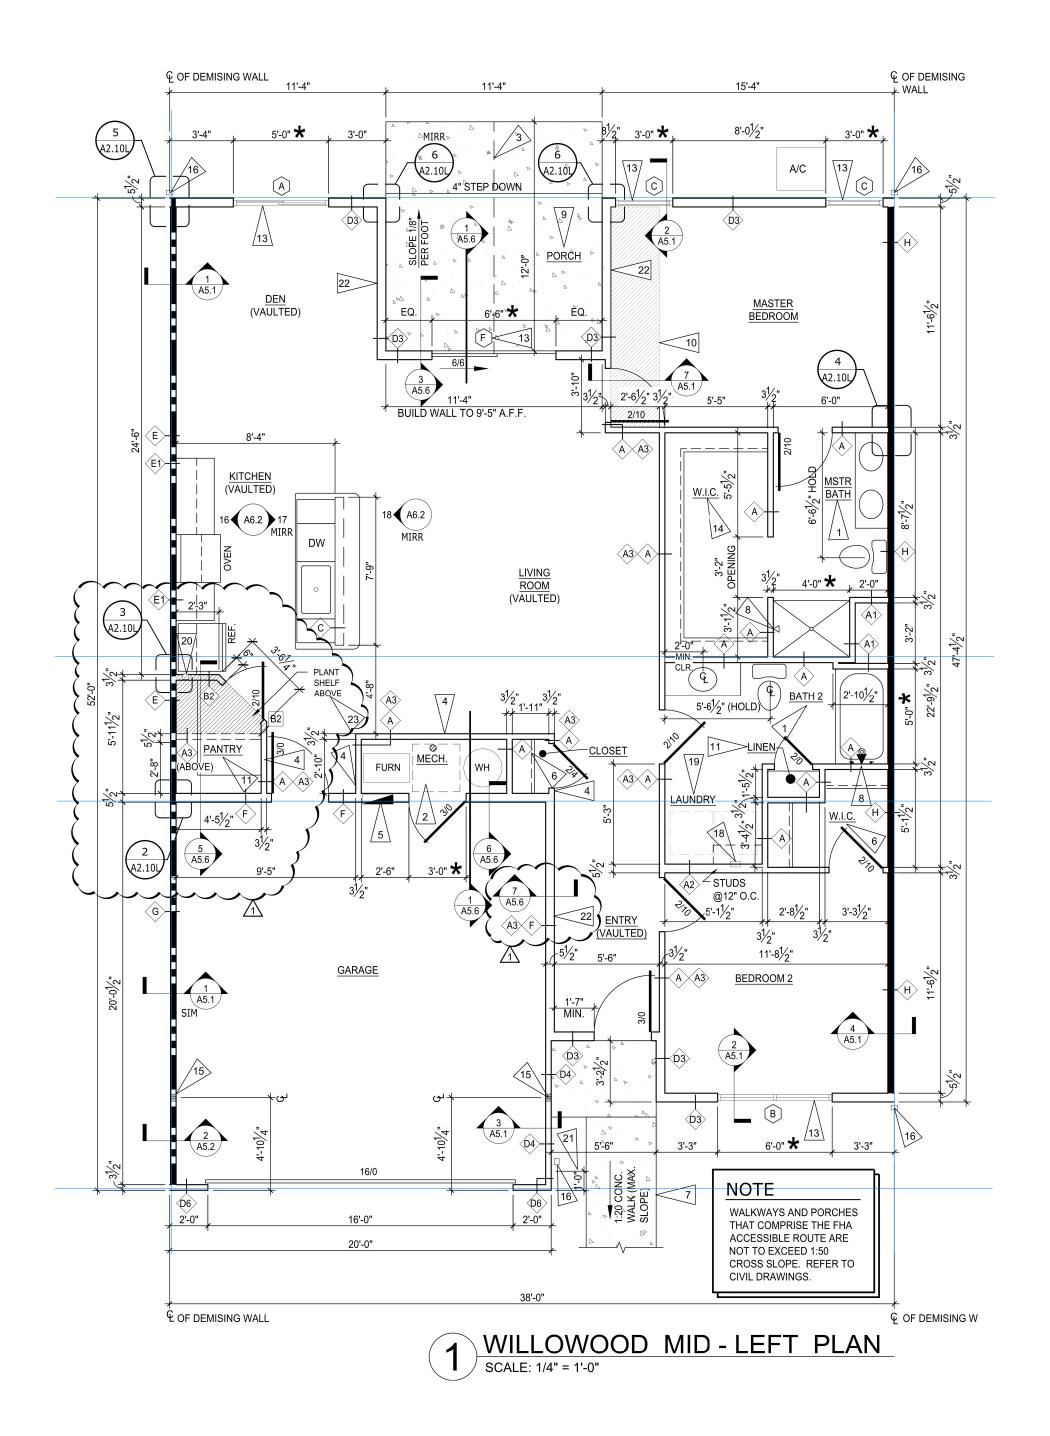

### Willowood Left PVC - 1A2.10L - 1A2.11L - A2.12R

Willowood Left WATER - 1A2.10L - 1A2.11L - A2.12R