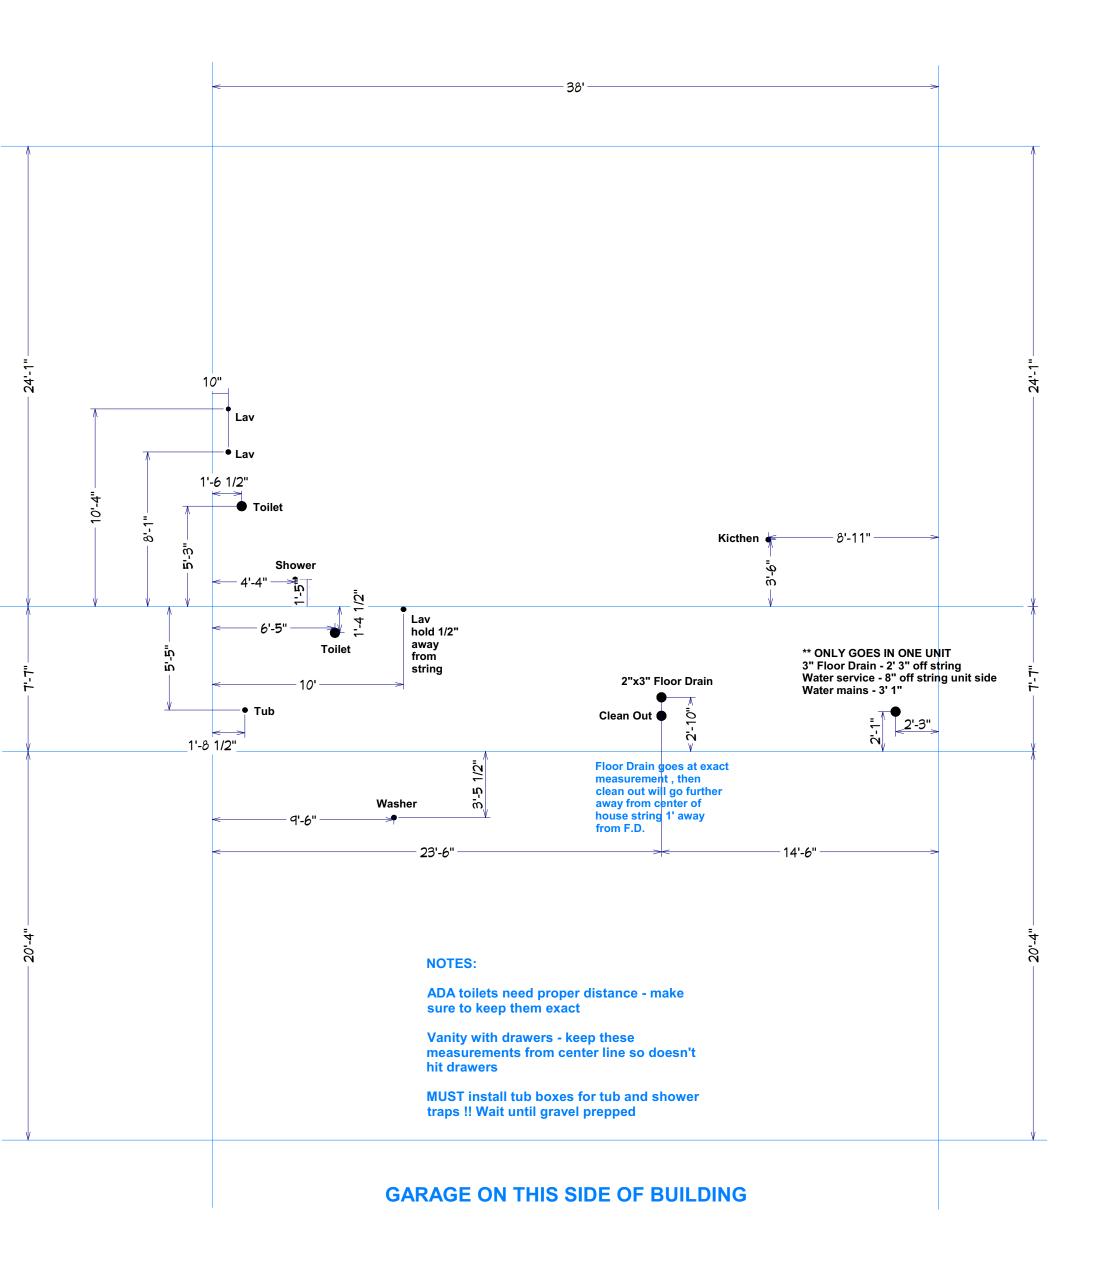

# Willowood Right PVC - 1A2.10R - 1A2.11R

Willowood Right WATER - 1A2.10L - 1A2.11L - A2.12R