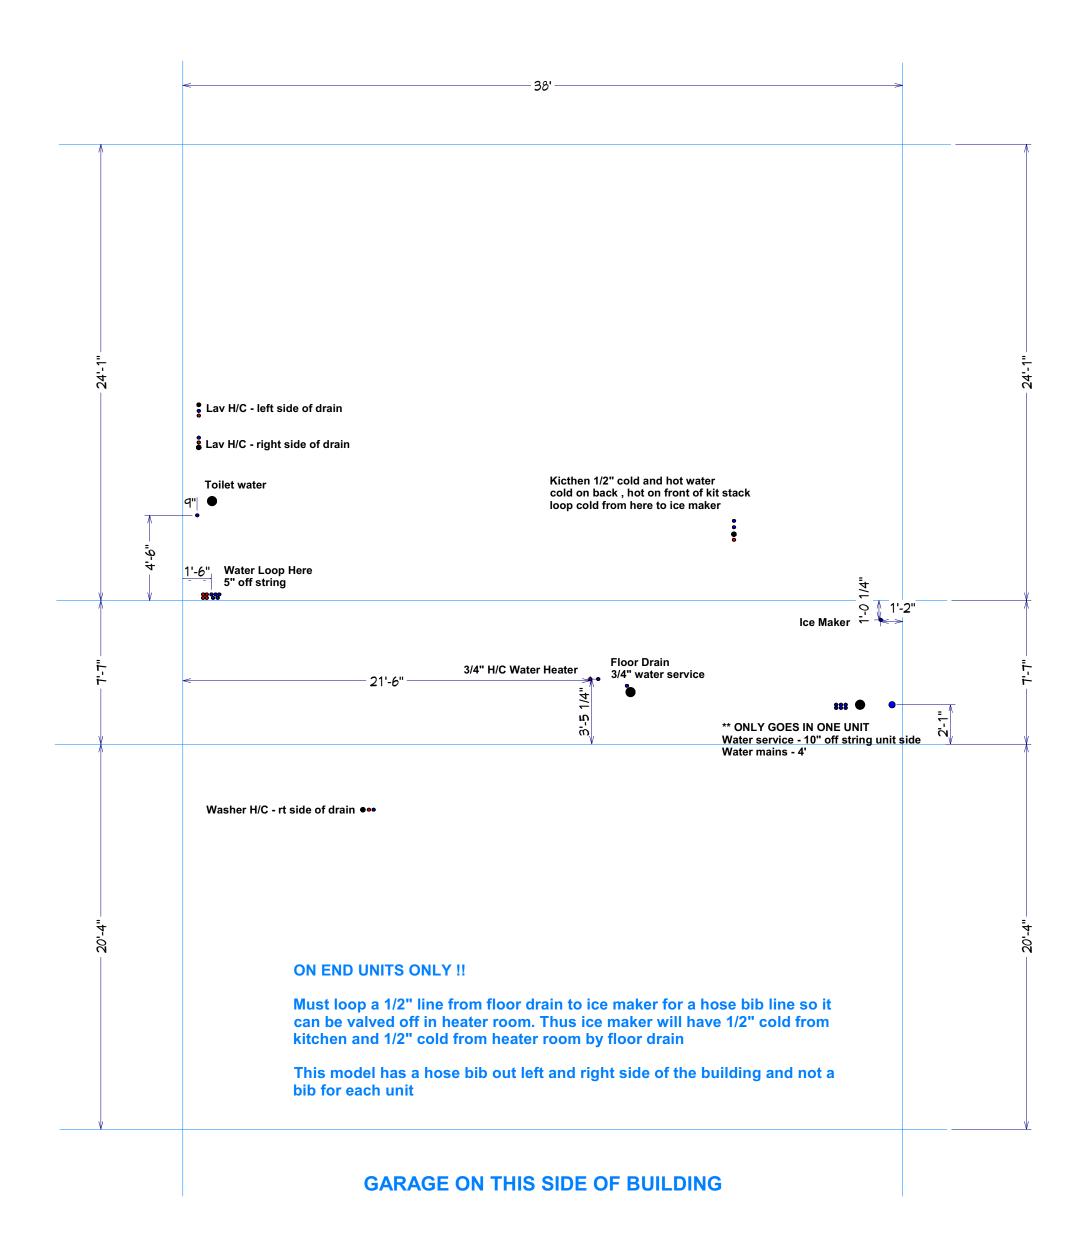

### Willowood Left PVC - 1A2.10L - 1A2.11L - A2.12R





Willowood Left WATER - 1A2.10L - 1A2.11L - A2.12R



# Willowood Right PVC - 1A2.10R - 1A2.11R







Willowood Right WATER - 1A2.10L - 1A2.11L - A2.12R

# PREFAB WILLOWWOOD MODEL



When doing any traps, trap and trap 90 come straight out, no angles Make up 2" 90 and riser w/cap for washer Make up 1.5" 90 and riser w/cap for kitchen Make up 2" trap and riser w/cap for floor drain

### NOTES:

## **Pipe Cut List**

1.5" pre cut pipe list

. 1 - 7 1/2"

3 - 24" risers for kitchen , tub and lav

2" pre cut pipe list

- . 1 25"
- 1 32"
- 1 5"
- 1 68"
- 1 12 1/2"

5 - 24" risers for lavs , f.d. , shower trap , washer

- 3" pre cut pipe list
  - 2 5"
  - 1 61"
  - 1 44"
  - 1 70" 1 - 16"
  - 1 19"
  - 1 40 3/4"

4" pre cut pipe list

2 - 20" risers for toilets

# Willowood Left (reverse this for a Willowood Right)