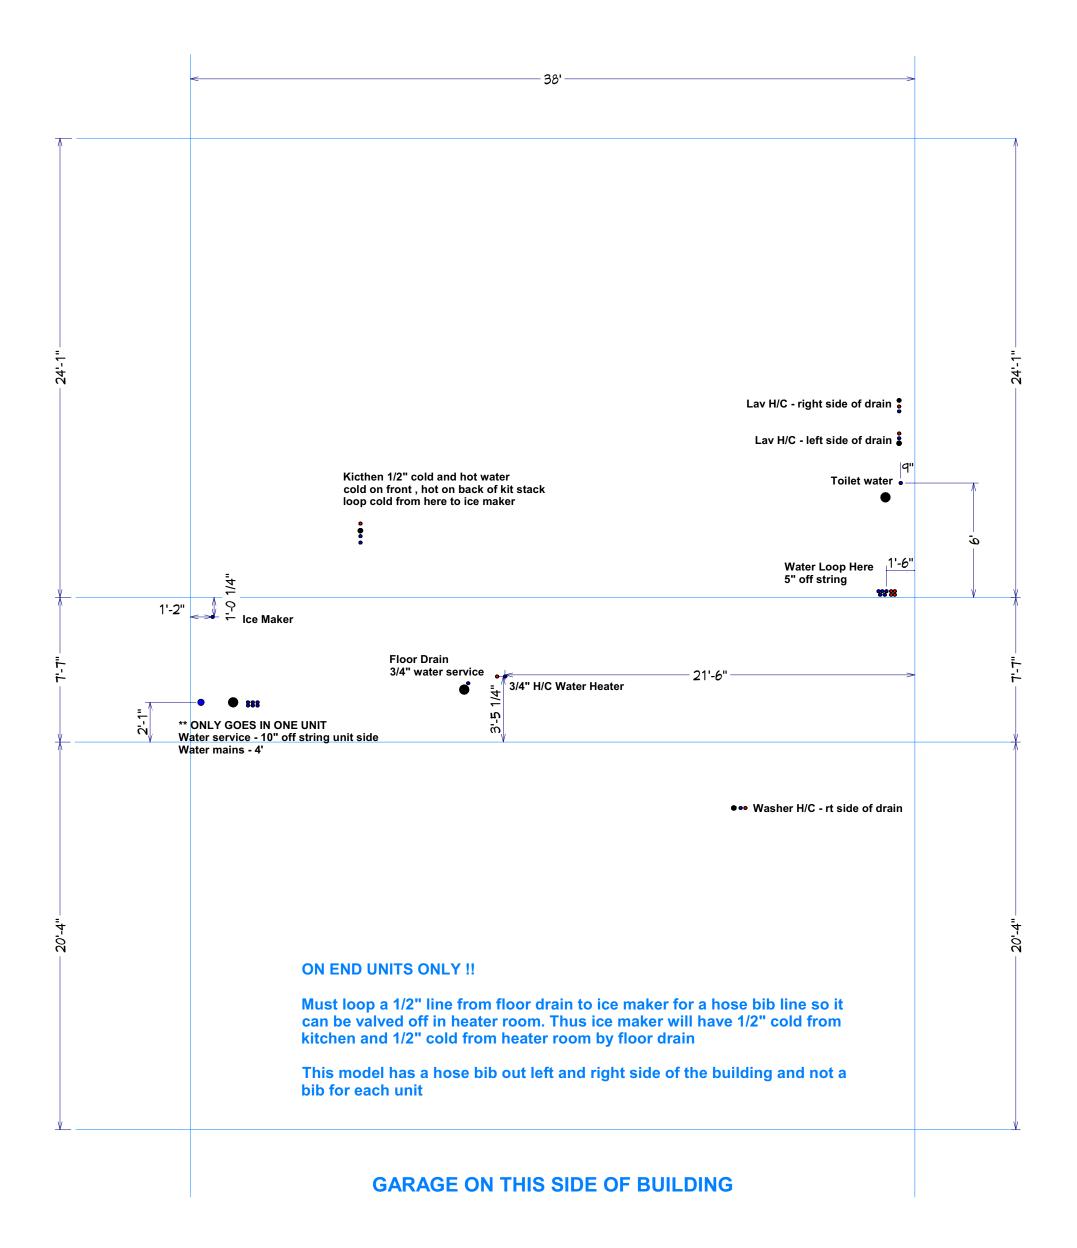

### Willowood Left PVC - 1A2.10L - 1A2.11L - A2.12R

Willowood Left WATER - 1A2.10L - 1A2.11L - A2.12R

# PREFAB WILLOWWOOD MODEL

When doing any traps, trap and trap 90 come straight out, no angles Make up 2" 90 and riser w/cap for washer Make up 1.5" 90 and riser w/cap for kitchen Make up 2" trap and riser w/cap for floor drain

## **Pipe Cut List**

1.5" pre cut pipe list

. 1 - 7 1/2"

3 - 24" risers for kitchen , tub and lav

2" pre cut pipe list

- . 1 25"
- 1 32"
- 1 5"
- 1 68"
- 1 12 1/2"

5 - 24" risers for lavs , f.d. , shower trap , washer

- 3" pre cut pipe list
  - 2 5"
  - 1 61"
  - 1 44"
  - 1 70" 1 - 16"
  - 1 19"
  - 1 40 3/4"

4" pre cut pipe list

2 - 20" risers for toilets