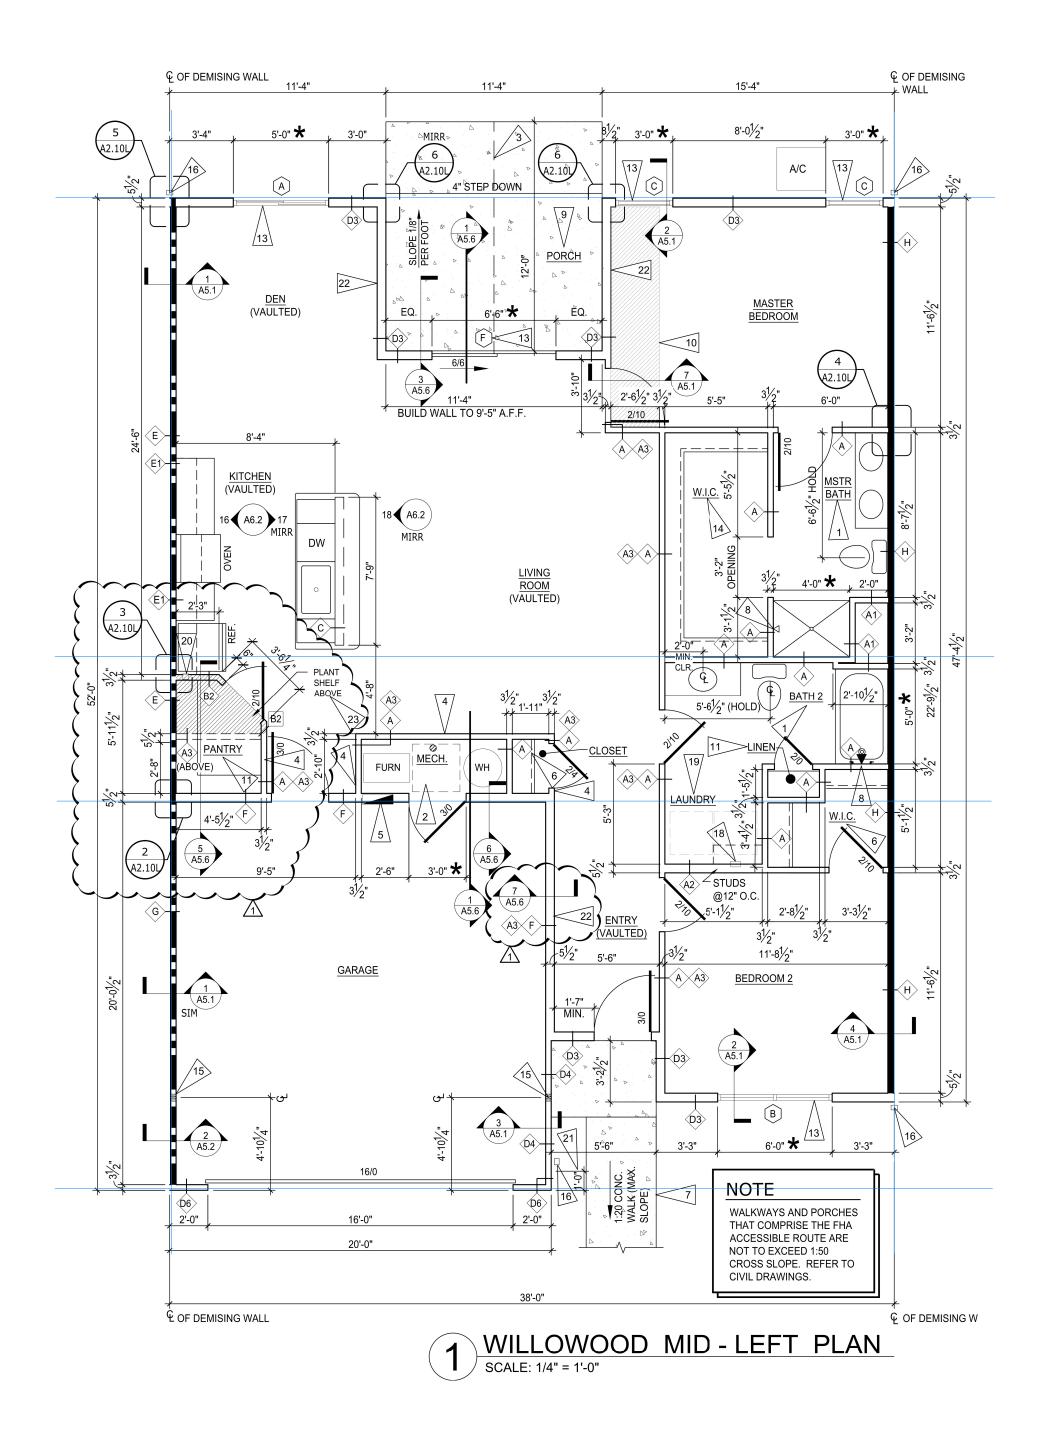

### Willowood Left PVC - 1A2.10L - 1A2.11L - A2.12R

Willowood Left WATER - 1A2.10L - 1A2.11L - A2.12R

# Willowood Left (reverse this for a Willowood Right)