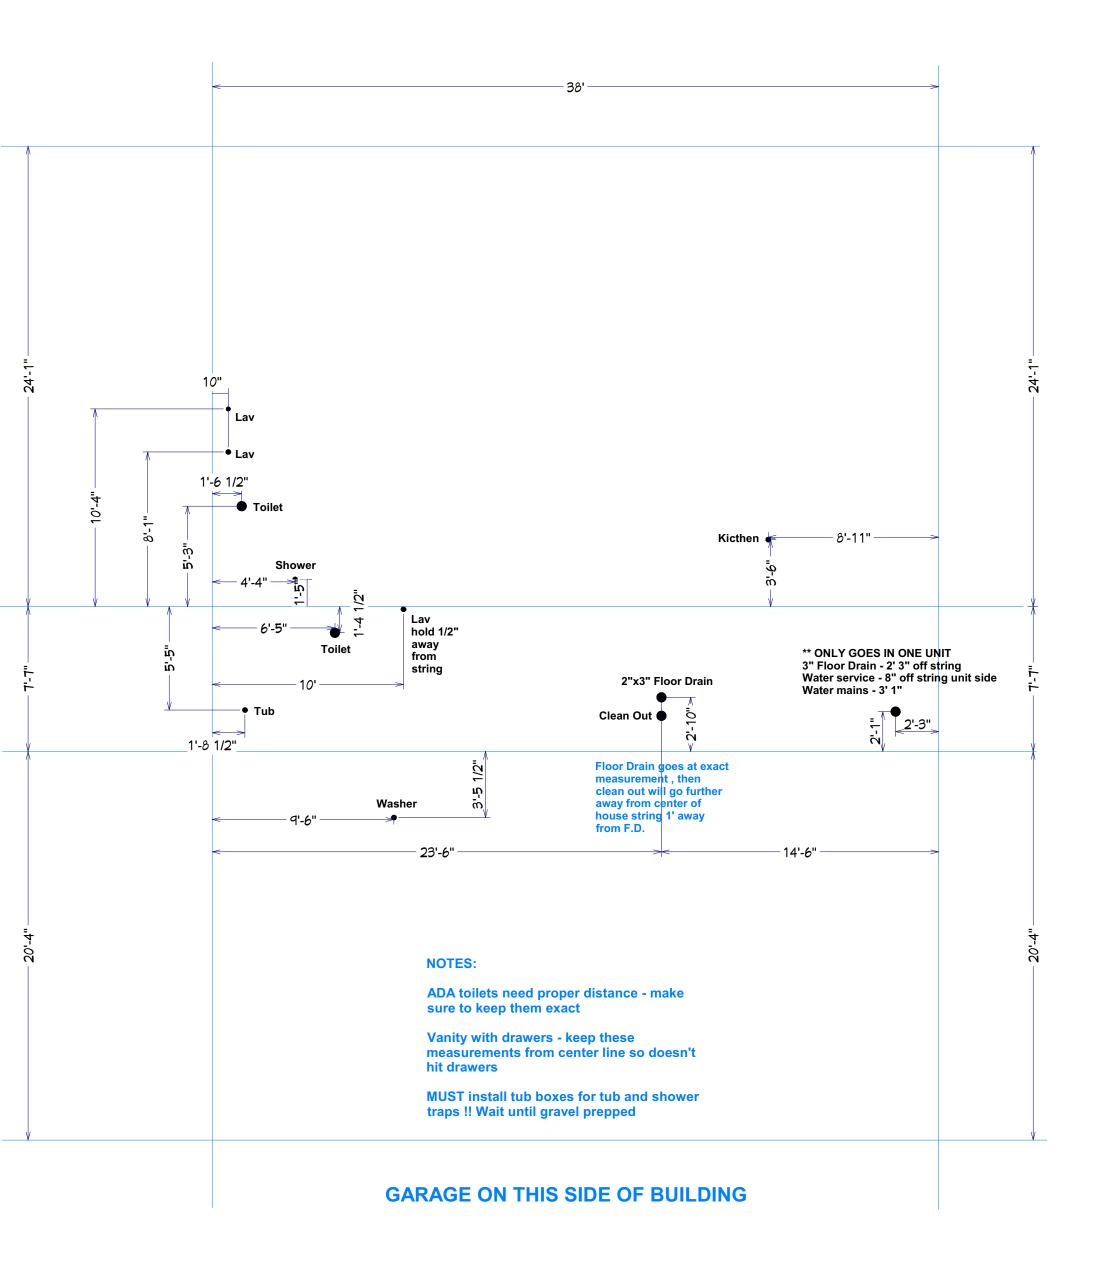

# Willowood Right PVC - 1A2.10R - 1A2.11R

Willowood Right WATER - 1A2.10L - 1A2.11L - A2.12R

# PREFAB WILLOWWOOD MODEL

When doing any traps, trap and trap 90 come straight out, no angles Make up 2" 90 and riser w/cap for washer Make up 1.5" 90 and riser w/cap for kitchen Make up 2" trap and riser w/cap for floor drain

## **Pipe Cut List**

1.5" pre cut pipe list

. 1 - 7 1/2"

3 - 24" risers for kitchen , tub and lav

2" pre cut pipe list

- . 1 25"
- 1 32"
- 1 5"
- 1 68"
- 1 12 1/2"

5 - 24" risers for lavs , f.d. , shower trap , washer

- 3" pre cut pipe list
  - 2 5"
  - 1 61"
  - 1 44"
  - 1 70" 1 - 16"
  - 1 19"
  - 1 40 3/4"

4" pre cut pipe list

2 - 20" risers for toilets