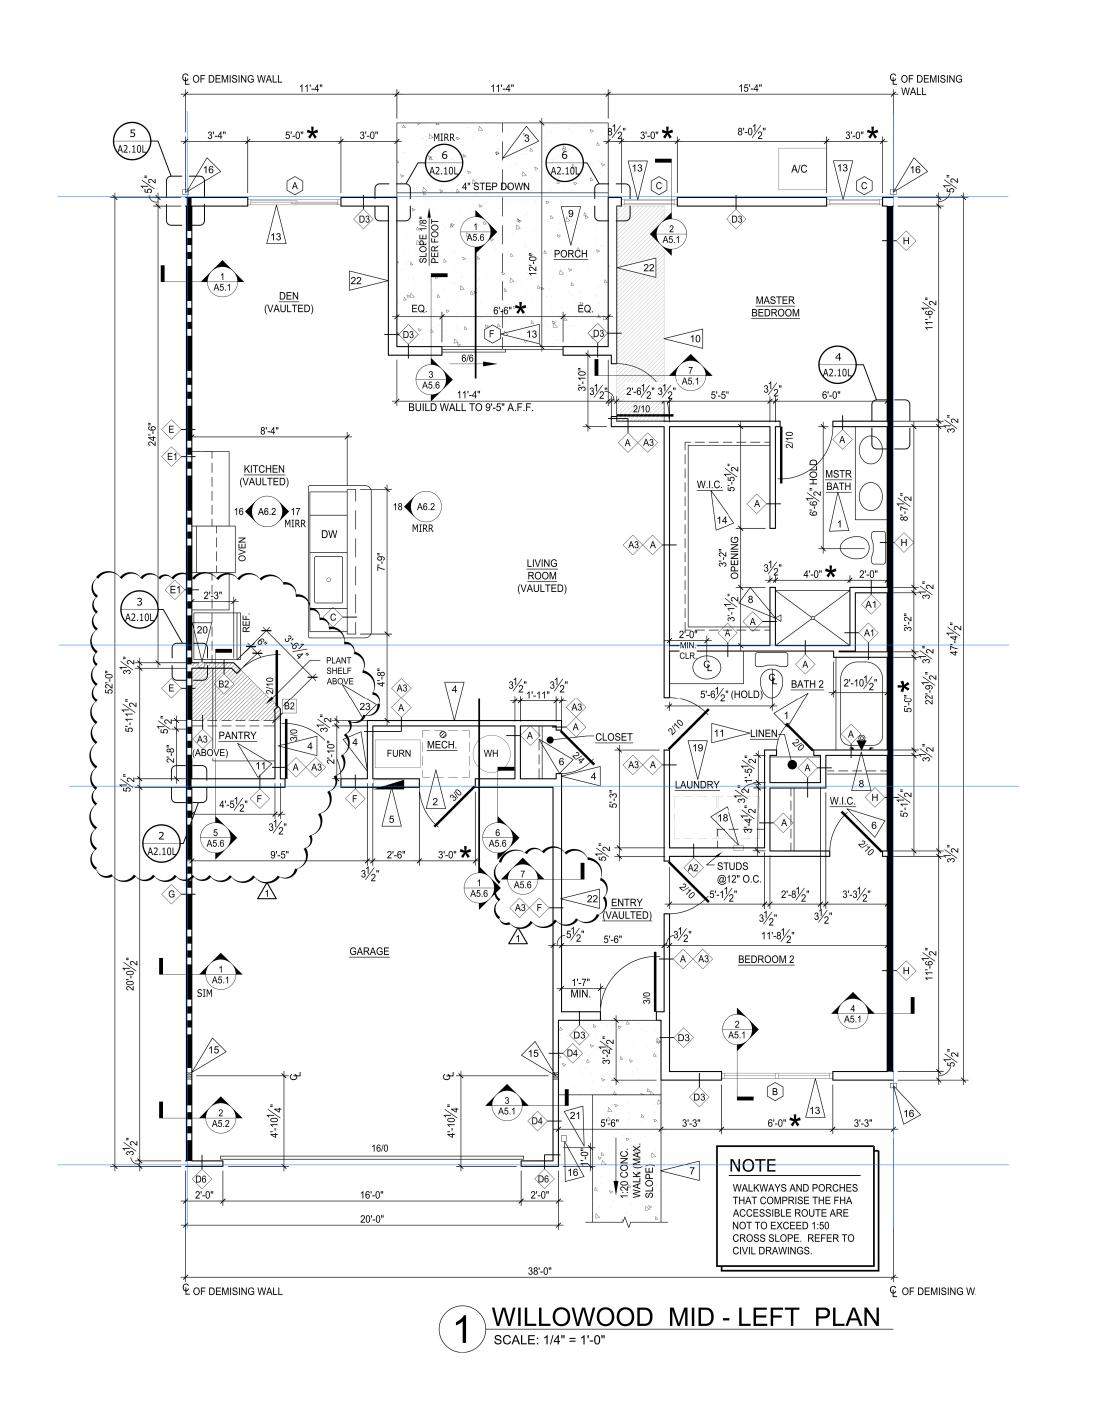

### Willowood Left PVC - 1A2.10L - 1A2.11L - A2.12R





Willowood Left WATER - 1A2.10L - 1A2.11L - A2.12R



# Willowood Right PVC - 1A2.10R - 1A2.11R







Willowood Right WATER - 1A2.10L - 1A2.11L - A2.12R

# PREFAB WILLOWWOOD MODEL



When doing any traps, trap and trap 90 come straight out, no angles Make up 2" 90 and riser w/cap for washer Make up 1.5" 90 and riser w/cap for kitchen Make up 2" trap and riser w/cap for floor drain

### NOTES:

## **Pipe Cut List**

1.5" pre cut pipe list

. 1 - 7 1/2"

3 - 24" risers for kitchen , tub and lav

2" pre cut pipe list

- . 1 25"
- 1 32"
- 1 5"
- 1 68"
- 1 12 1/2"

5 - 24" risers for lavs , f.d. , shower trap , washer

- 3" pre cut pipe list
  - 2 5"
  - 1 61"
  - 1 44"
  - 1 70" 1 - 16"
  - 1 19"
  - 1 40 3/4"

4" pre cut pipe list