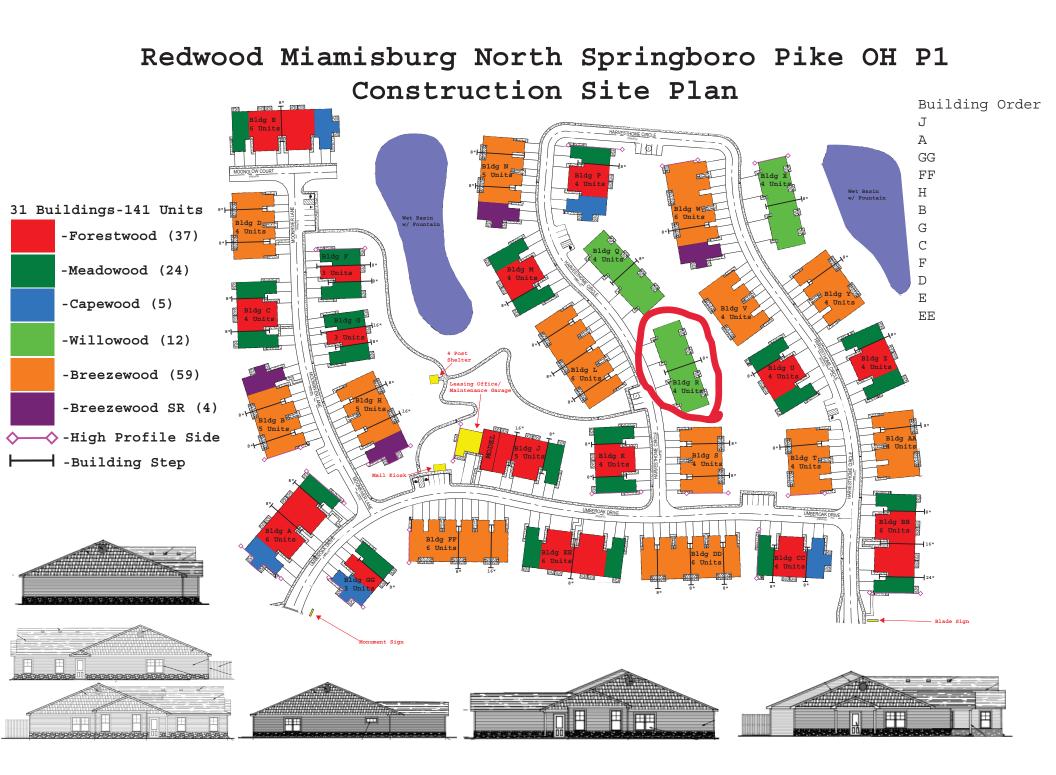

### Willowood Left PVC - 1A2.10L - 1A2.11L - A2.12R





Willowood Left WATER - 1A2.10L - 1A2.11L - A2.12R



# Willowood Right PVC - 1A2.10R - 1A2.11R







Willowood Right WATER - 1A2.10L - 1A2.11L - A2.12R

# PREFAB WILLOWWOOD MODEL



When doing any traps, trap and trap 90 come straight out, no angles Make up 2" 90 and riser w/cap for washer Make up 1.5" 90 and riser w/cap for kitchen Make up 2" trap and riser w/cap for floor drain

### NOTES:

## **Pipe Cut List**

1.5" pre cut pipe list

. 1 - 7 1/2"

3 - 24" risers for kitchen , tub and lav

2" pre cut pipe list

- . 1 25"
- 1 32"
- 1 5"
- 1 68"
- 1 12 1/2"

5 - 24" risers for lavs , f.d. , shower trap , washer

- 3" pre cut pipe list
  - 2 5"
  - 1 61"
  - 1 44"
  - 1 70" 1 - 16"
  - 1 19"
  - 1 40 3/4"

4" pre cut pipe li