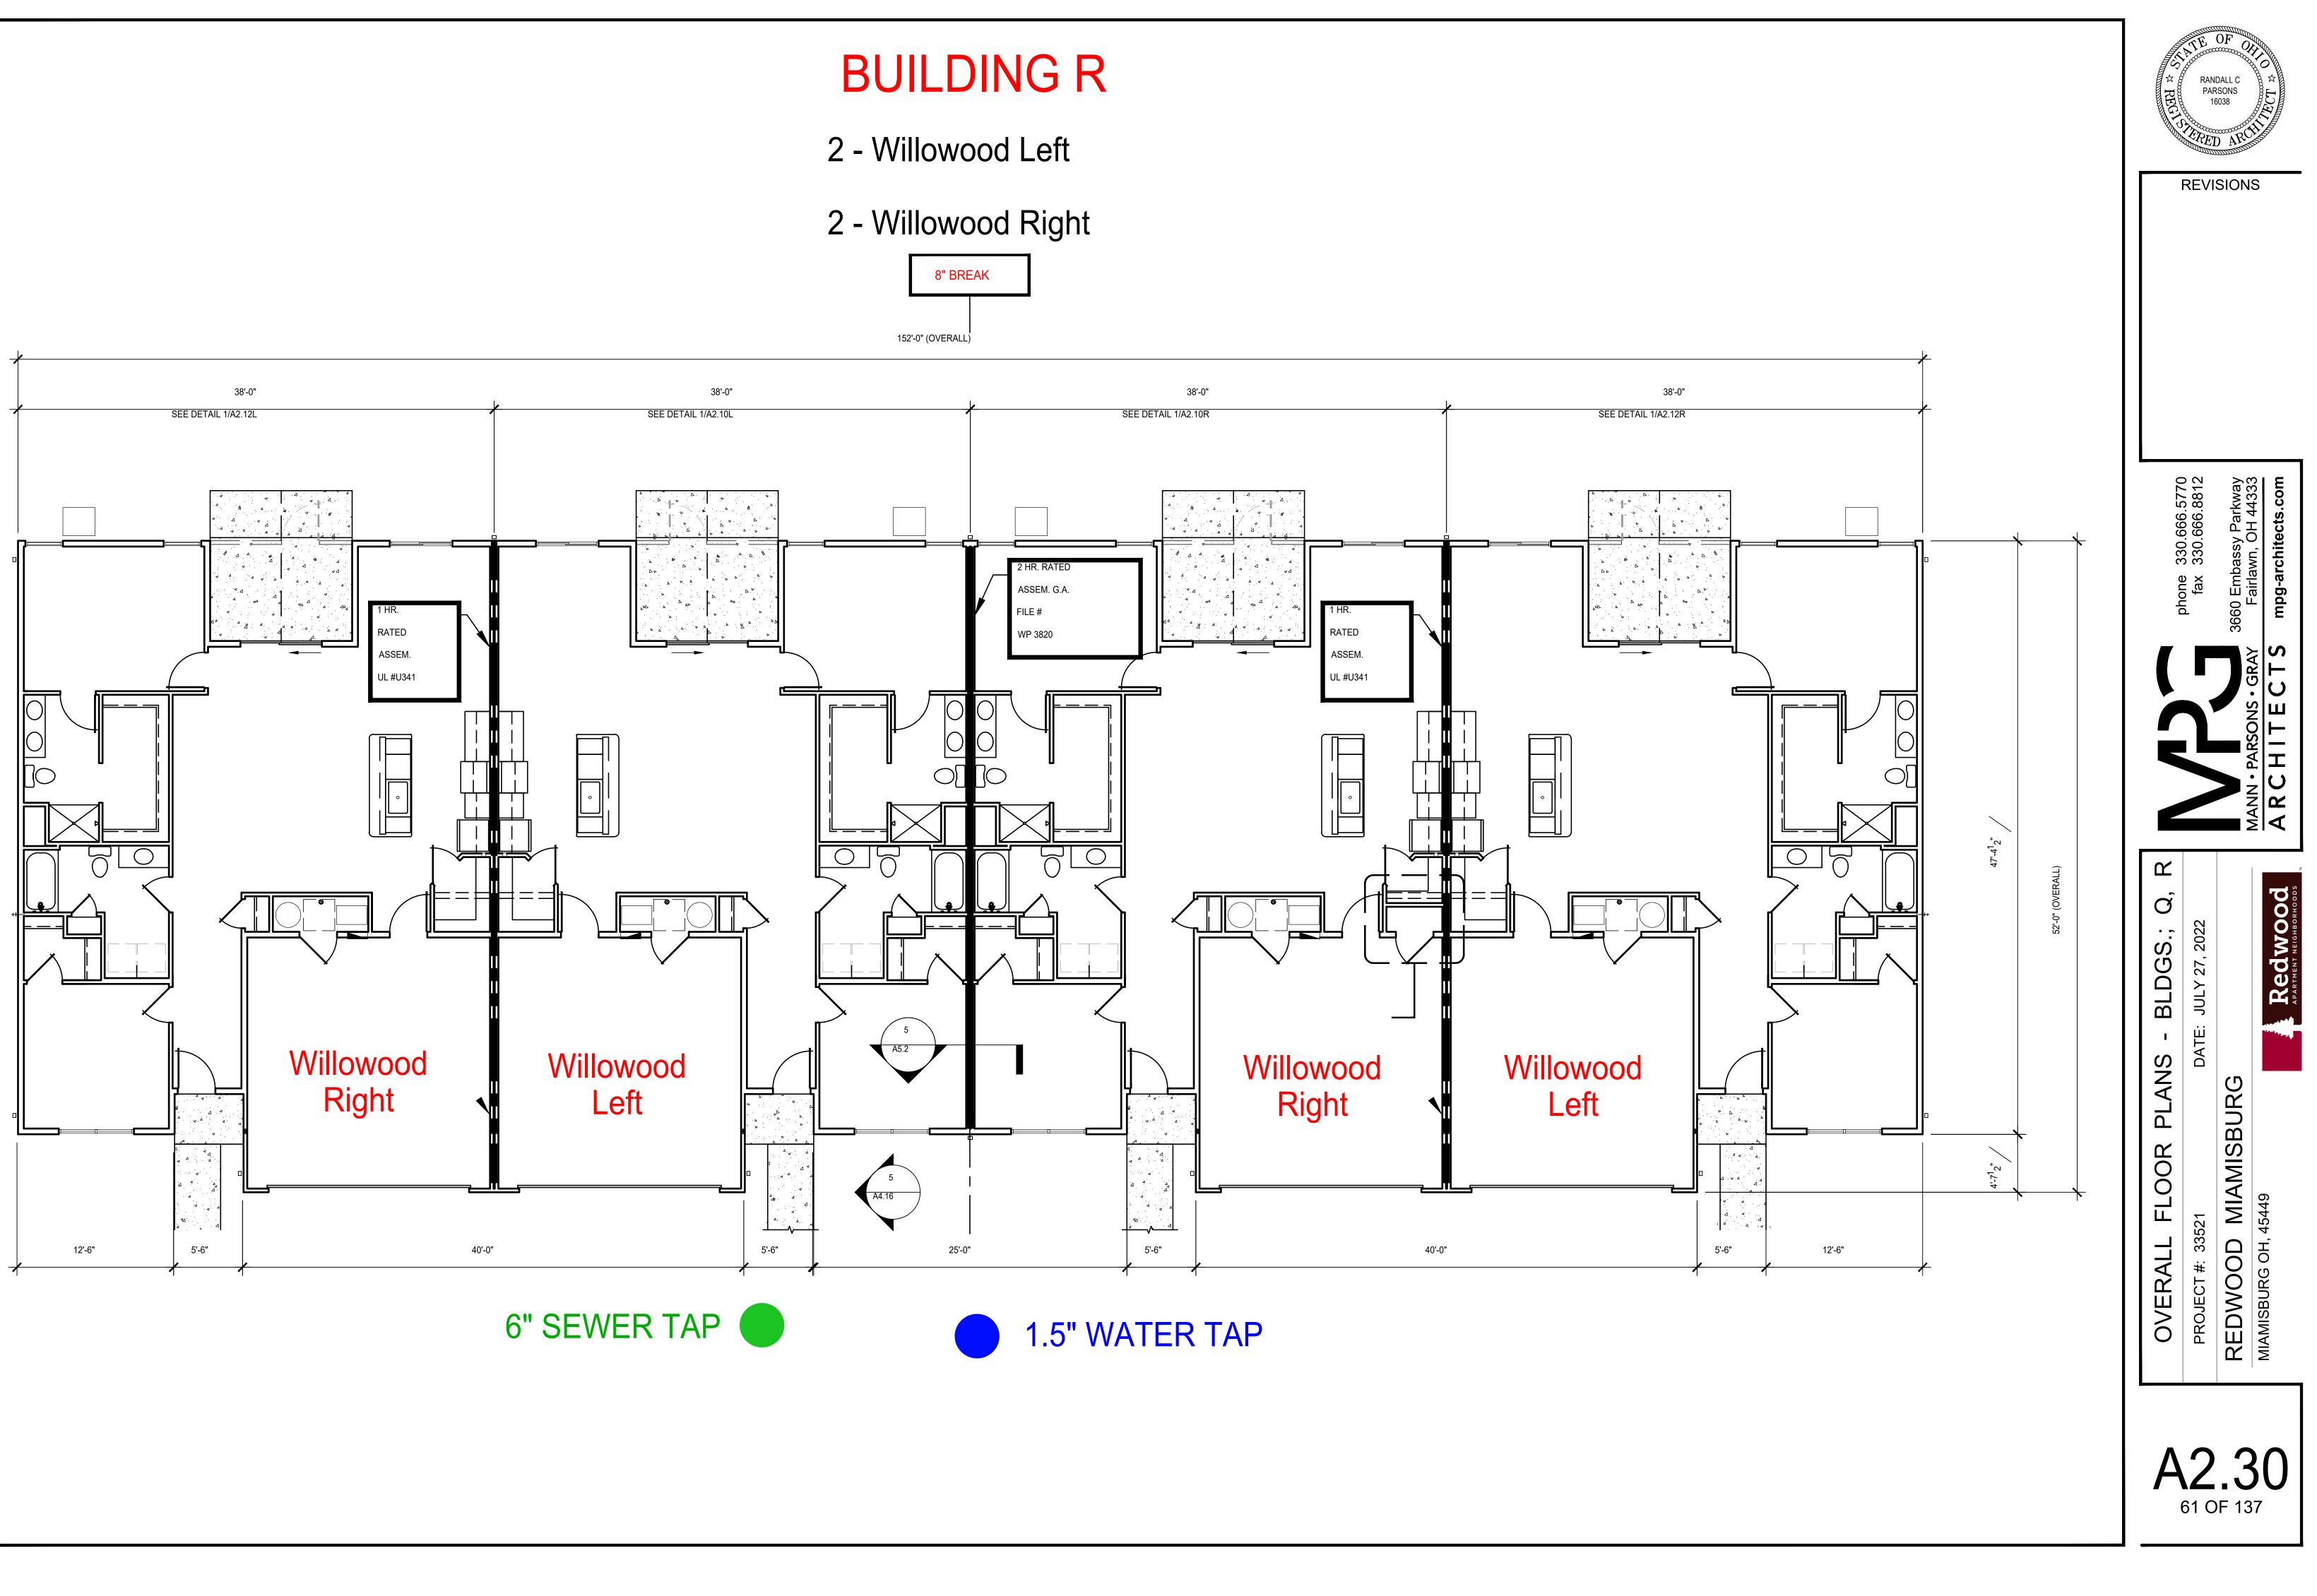

### Willowood Left PVC - 1A2.10L - 1A2.11L - A2.12R

Willowood Left WATER - 1A2.10L - 1A2.11L - A2.12R

# Willowood Right PVC - 1A2.10R - 1A2.11R

Willowood Right WATER - 1A2.10L - 1A2.11L - A2.12R