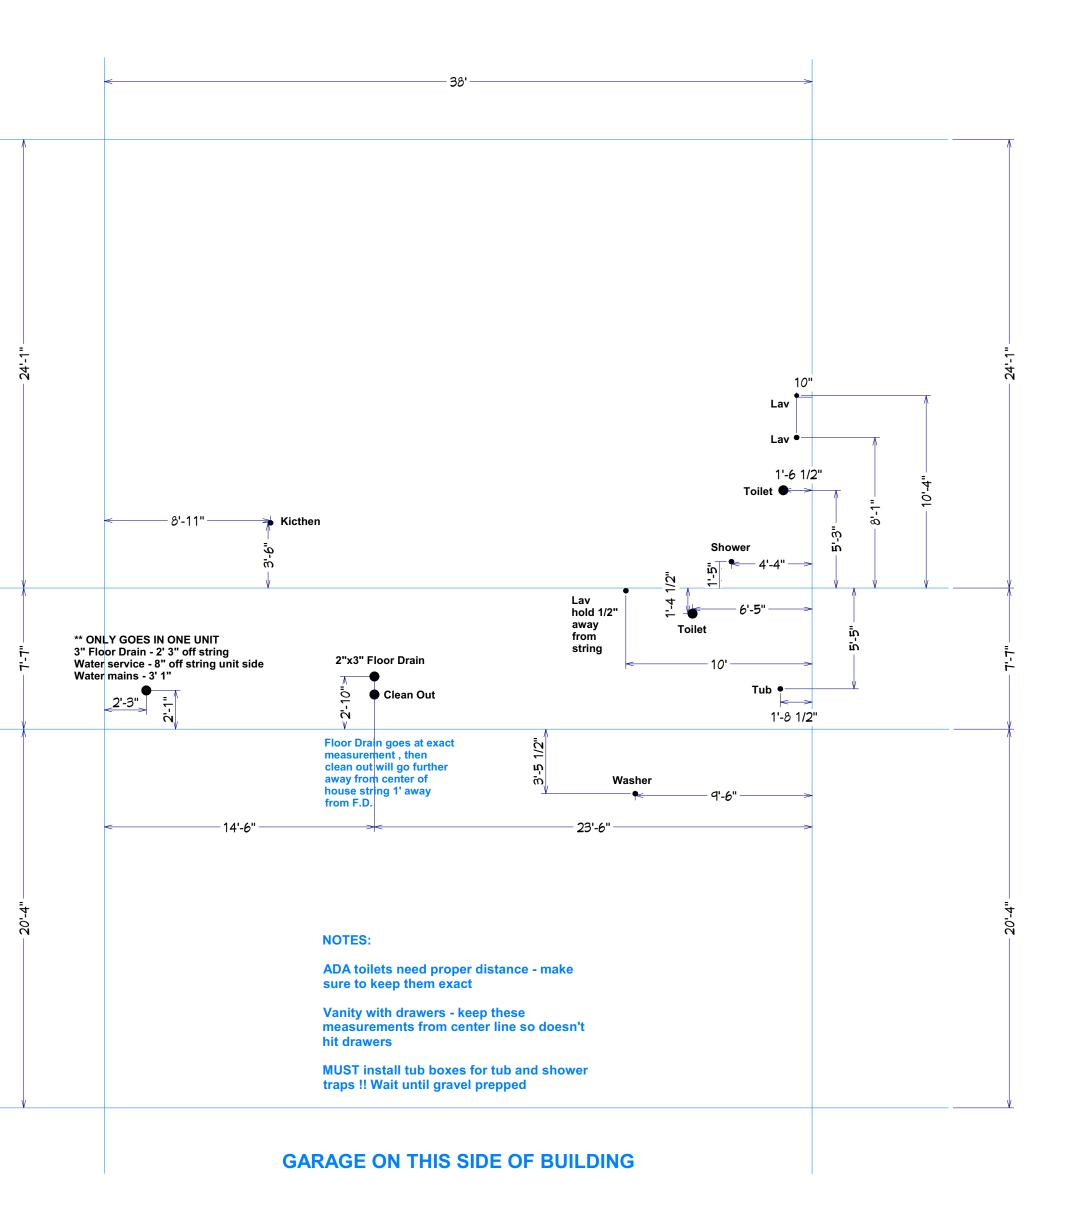

# PREFAB WILLOWWOOD MODEL

When doing any traps, trap and trap 90 come straight out, no angles Make up 2" 90 and riser w/cap for washer Make up 1.5" 90 and riser w/cap for kitchen Make up 2" trap and riser w/cap for floor drain

### NOTES:

## **Pipe Cut List**

1.5" pre cut pipe list

. 1 - 7 1/2"

3 - 24" risers for kitchen , tub and lav

2" pre cut pipe list

- . 1 25"
- 1 32"
- 1 5"
- 1 68"
- 1 12 1/2"

5 - 24" risers for lavs , f.d. , shower trap , washer

- 3" pre cut pipe list
  - 2 5"
  - 1 61"
  - 1 44"
  - 1 70" 1 - 16"
  - 1 19"
  - 1 40 3/4"

4" pre cut pipe list

2 - 20" risers for toilets