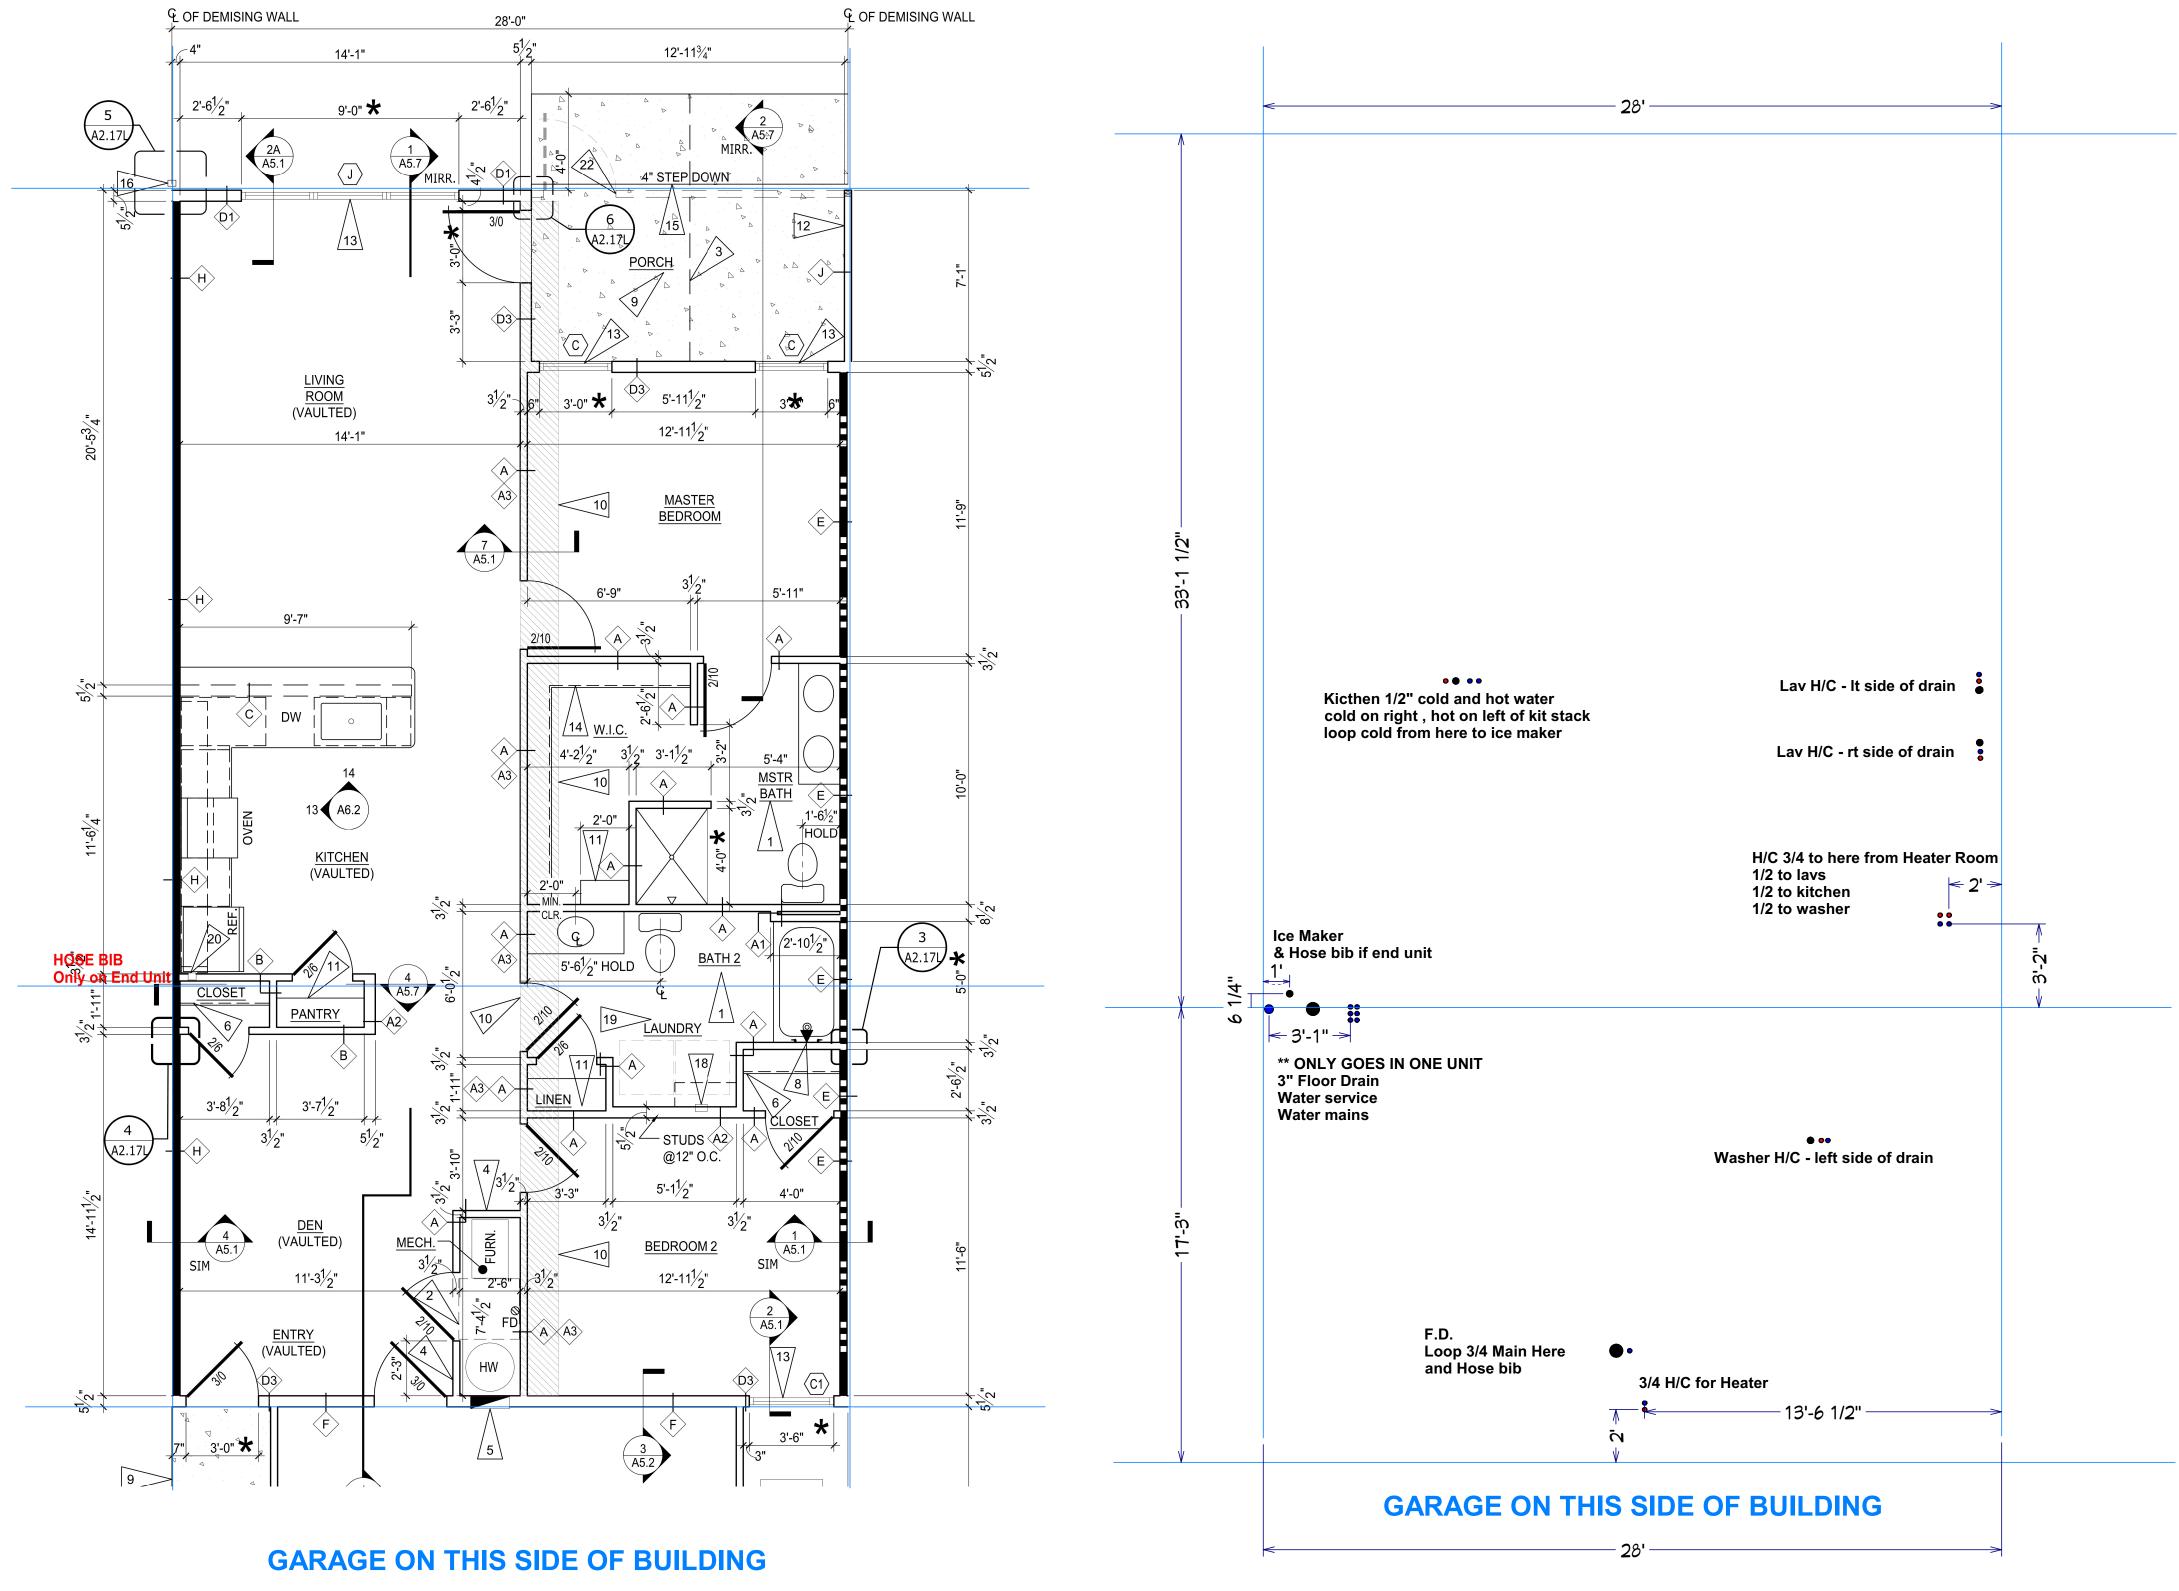

### **GENERAL NOTES:**

- 1. REFER TO ENLARGED FLOOR PLANS FOR INTERIOR ROOM DIMENSIONS AND OTHER SPECIFIC INFORMATION.
- 2. SEE SHEET SERIES A6.X FOR DOOR AND WINDOW SCHEDULES.
- 3. CONTRACTOR SHALL PROVIDE ALL WALL BOXES, ETC. AS REQUIRED FOR ROUGH-IN CONDITIONS. TELEPHONE AND T.V. PREWIRE TO BE COMPLETED BEFORE INSTALLATION OF GYPSUM WALLBOARD.
- 4. ALL GRAB BAR BLOCKING FOR FUTURE GRAB BARS AT HANDICAP BATHS MUST BE ABLE TO RESIST A FULL FORCE OF 250 LBS. EXERTED AT ANY POINT IN ANY DIRECTION ON FUTURE GRAB BARS. BLOCKING AT TUBS AND SHOWERS IS TO BE FACTORY INSTALLED.
- 5. ALL DIMENSIONS ARE TO FACE OF STUD UNLESS OTHERWISE NOTED.
- 6. FOR INTERIOR FINISHES FOR WALLS AND CEILINGS REFER TO FLAME AND SMOKE INDEX RATING ON SHEET SERIES A6.X.
- 7. PRIMARY ENTRY DOORS SHALL HAVE "0" CLEARANCE THRESHOLDS TO MEET ALL ANSI REQUIREMENTS
- 8. ALL EXPOSED EXTERIOR WOOD SHALL BE PRESSURE TREATED. SEE FRAMING PLANS & WALL SECTIONS FOR MORE INFORMATION.

#### **NOTES:**

MUST install tub boxes for tub and shower traps !! Wait until gravel prepped

**Breezewood Left PVC** 

**Breezewood Left WATER** 

**GARAGE ON THIS SIDE OF BUILDING** 

**Breezewood Right WATER**