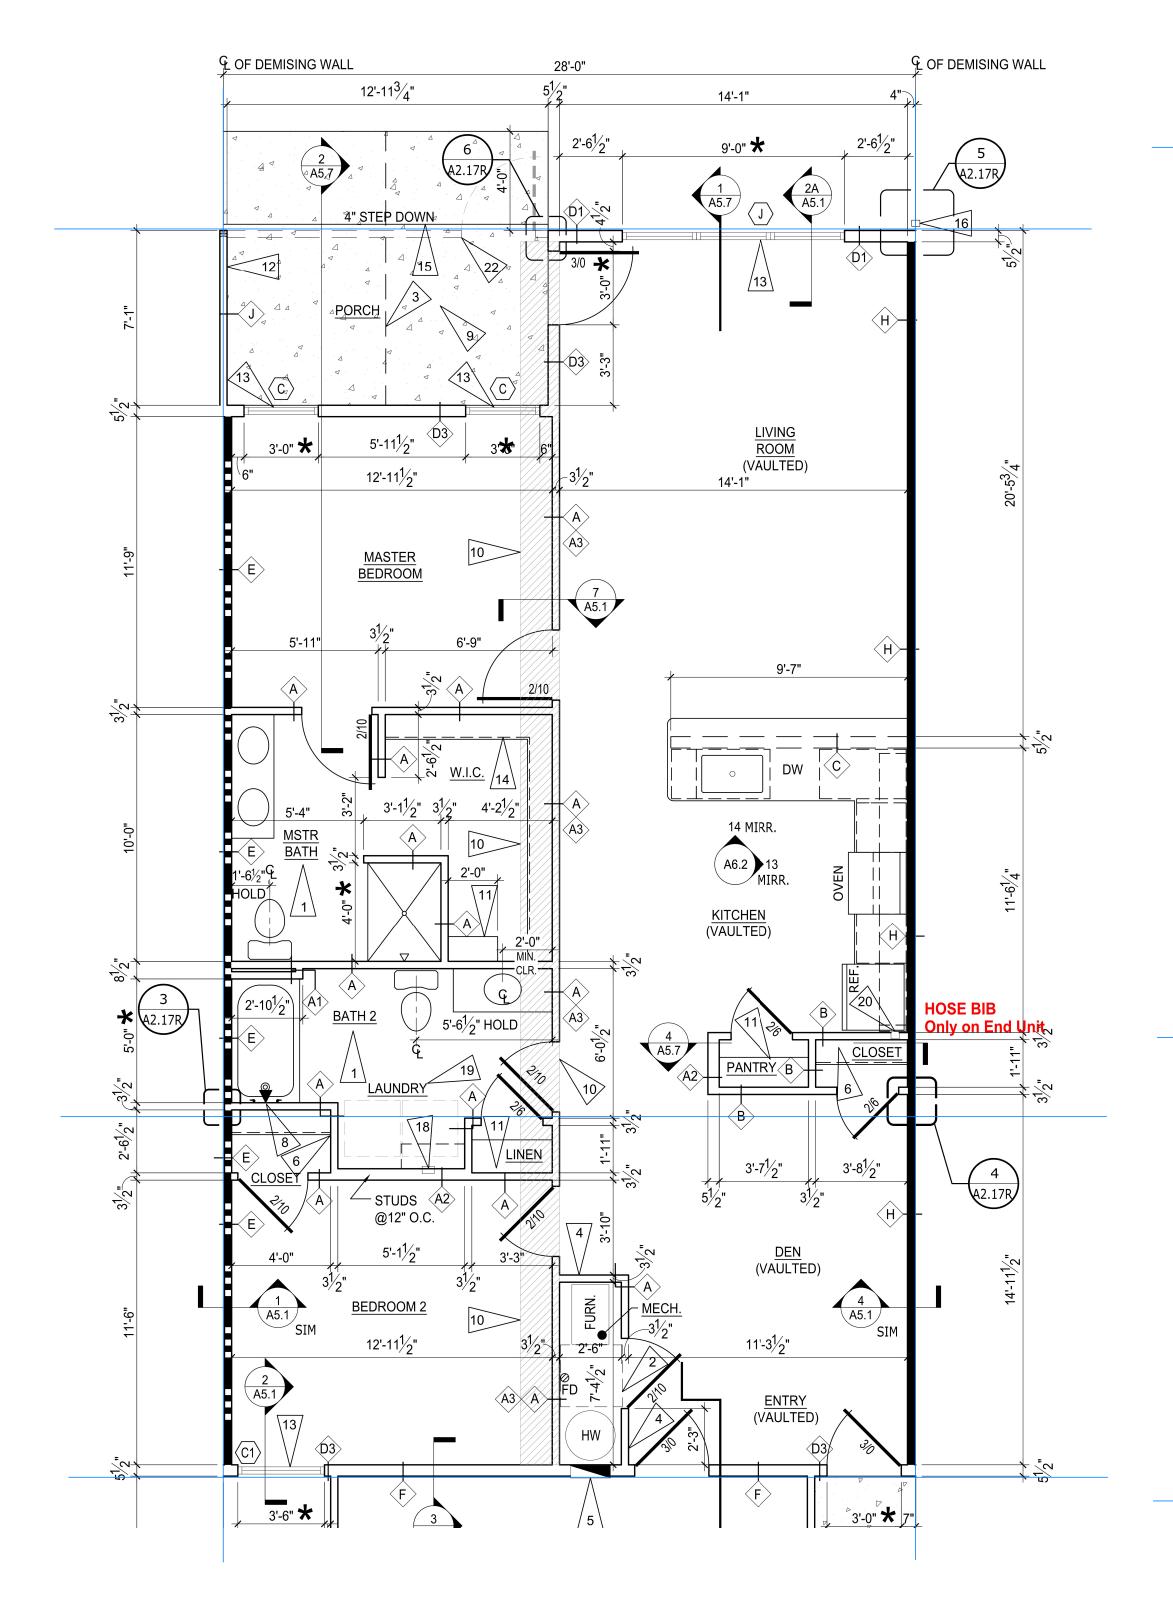

### **GENERAL NOTES:**

- 1. REFER TO ENLARGED FLOOR PLANS FOR INTERIOR ROOM DIMENSIONS AND OTHER SPECIFIC INFORMATION.
- 2. SEE SHEET SERIES A6.X FOR DOOR AND WINDOW SCHEDULES.
- 3. CONTRACTOR SHALL PROVIDE ALL WALL BOXES, ETC. AS REQUIRED FOR ROUGH-IN CONDITIONS. TELEPHONE AND T.V. PREWIRE TO BE COMPLETED BEFORE INSTALLATION OF GYPSUM WALLBOARD.
- 4. ALL GRAB BAR BLOCKING FOR FUTURE GRAB BARS AT HANDICAP BATHS MUST BE ABLE TO RESIST A FULL FORCE OF 250 LBS. EXERTED AT ANY POINT IN ANY DIRECTION ON FUTURE GRAB BARS. BLOCKING AT TUBS AND SHOWERS IS TO BE FACTORY INSTALLED.
- 5. ALL DIMENSIONS ARE TO FACE OF STUD UNLESS OTHERWISE NOTED.
- 6. FOR INTERIOR FINISHES FOR WALLS AND CEILINGS REFER TO FLAME AND SMOKE INDEX RATING ON SHEET SERIES A6.X.
- 7. PRIMARY ENTRY DOORS SHALL HAVE "0" CLEARANCE THRESHOLDS TO MEET ALL ANSI REQUIREMENTS
- 8. ALL EXPOSED EXTERIOR WOOD SHALL BE PRESSURE TREATED. SEE FRAMING PLANS & WALL SECTIONS FOR MORE INFORMATION.

#### NOTES:

REFER TO ENLARGED FLOOR PLAN SHEETS TO SEE CORRESPONDING PLANS FOR LABELED