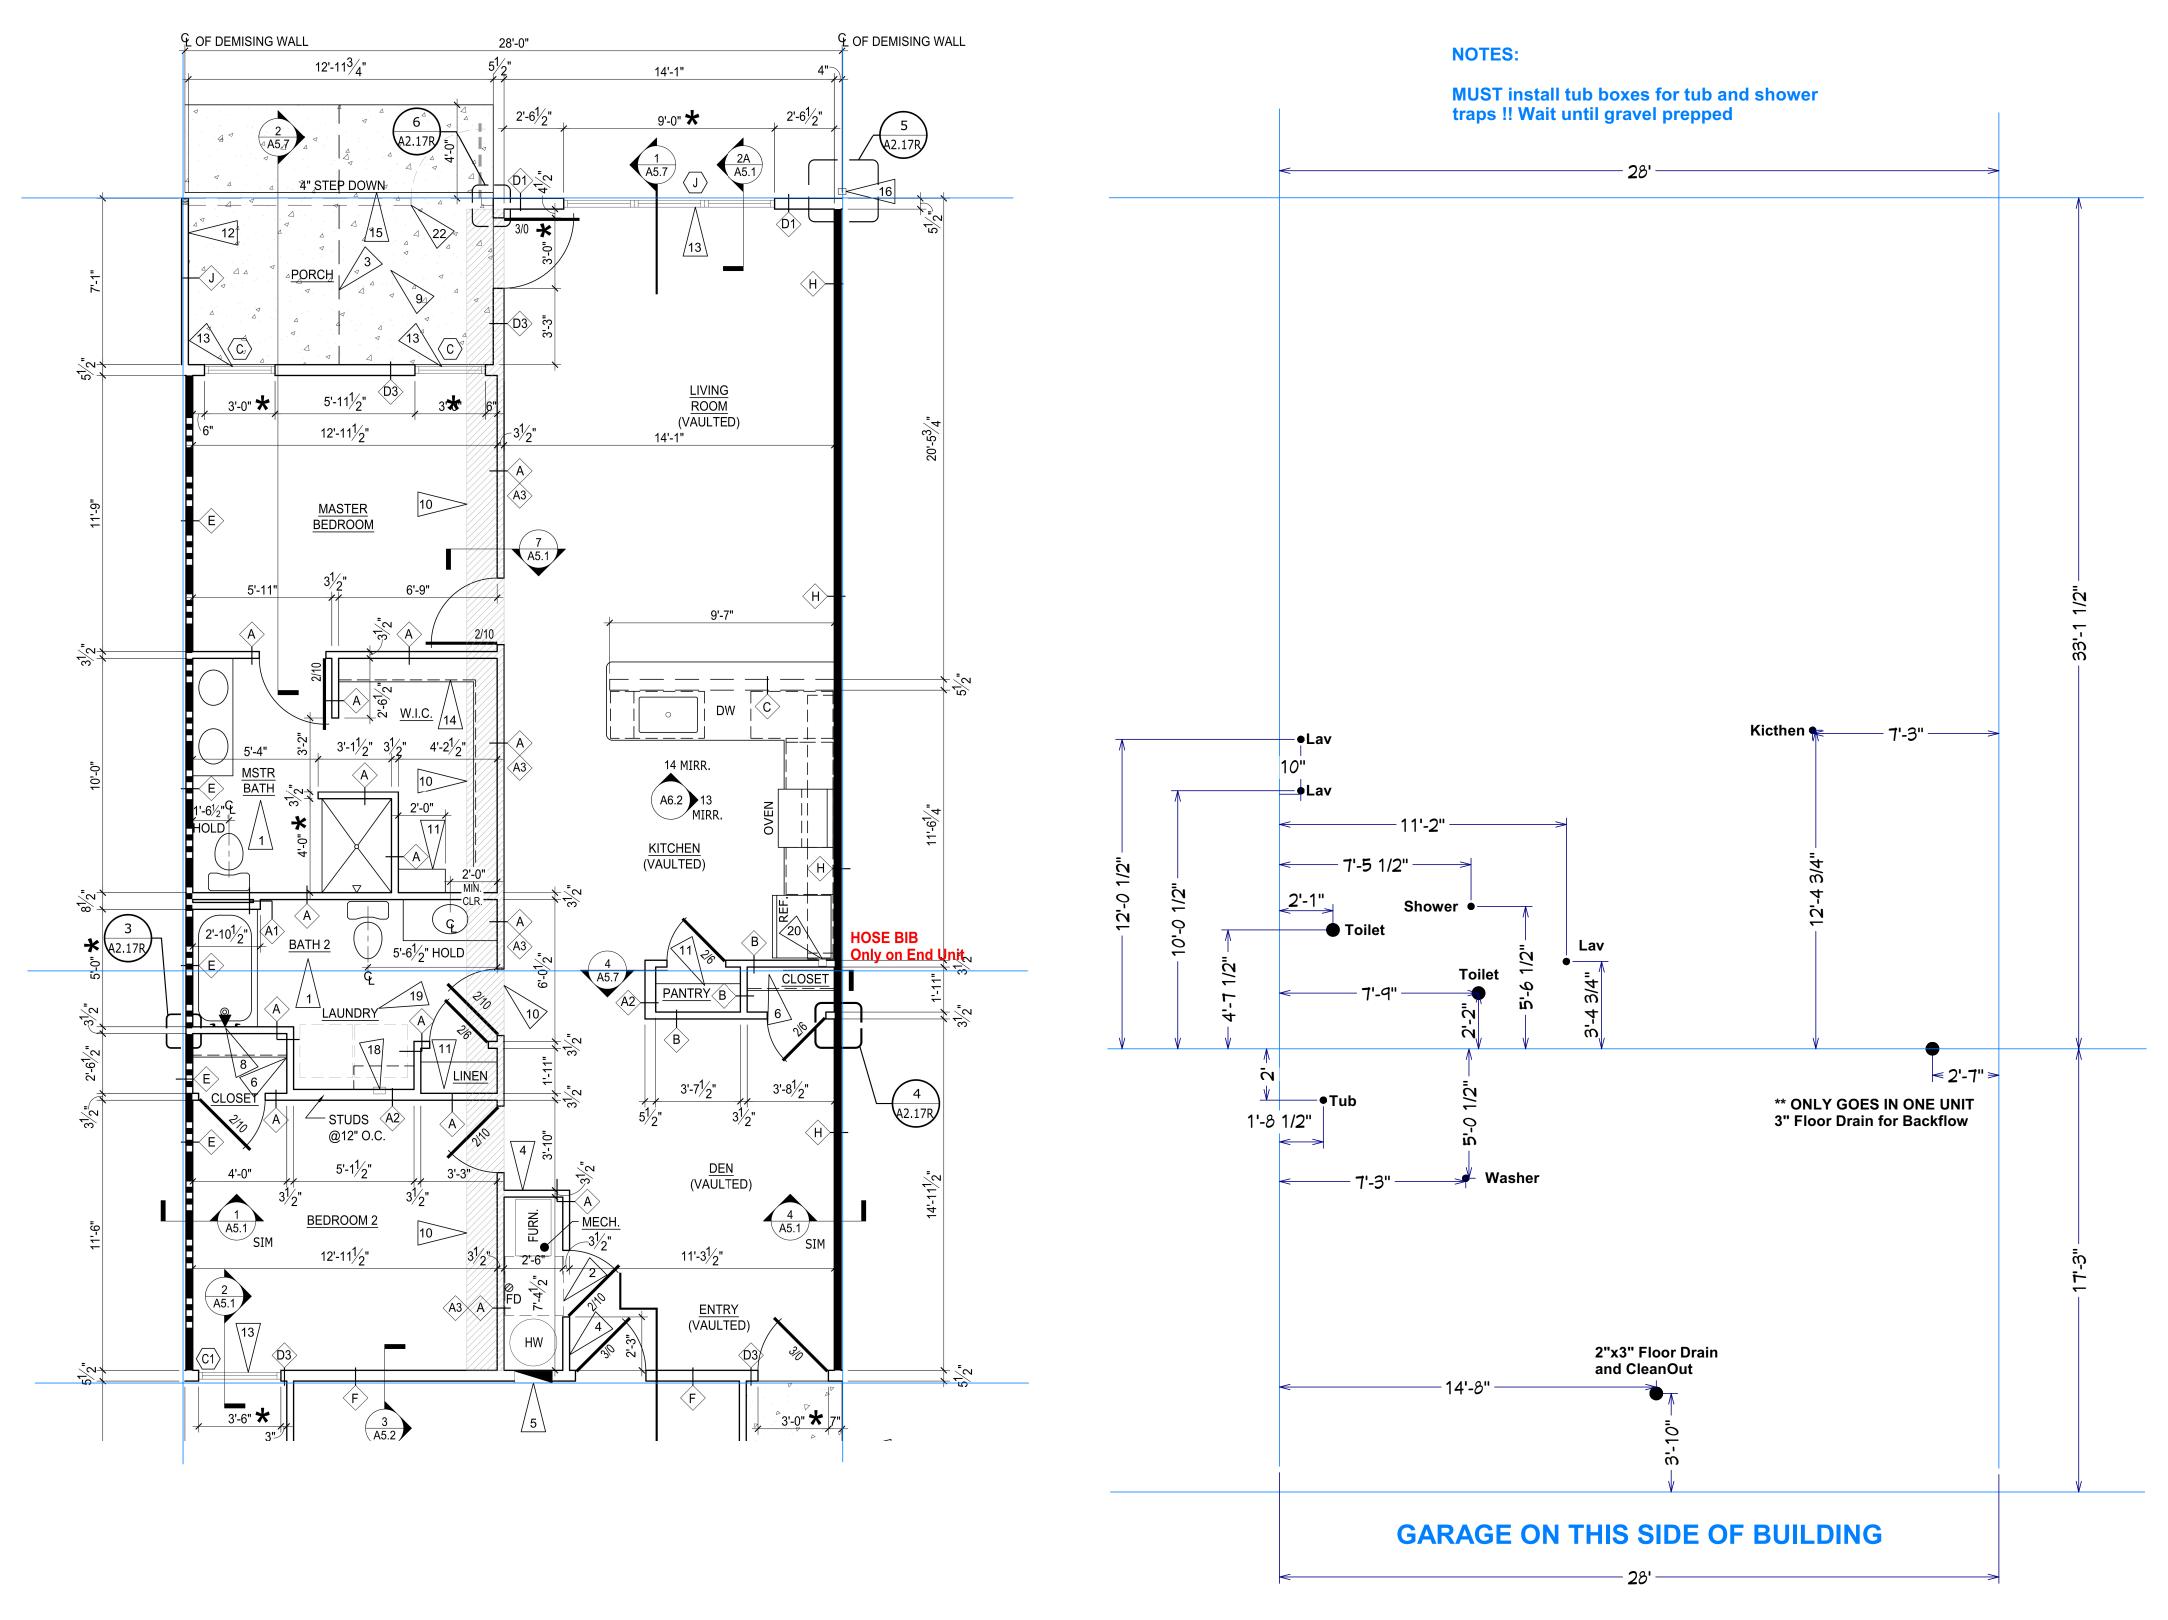

### **GENERAL NOTES:**

- 1. REFER TO ENLARGED FLOOR PLANS FOR INTERIOR ROOM DIMENSIONS AND OTHER SPECIFIC INFORMATION.
- 2. SEE SHEET SERIES A6.X FOR DOOR AND WINDOW SCHEDULES.
- 3. CONTRACTOR SHALL PROVIDE ALL WALL BOXES, ETC. AS REQUIRED FOR ROUGH-IN CONDITIONS. TELEPHONE AND T.V. PREWIRE TO BE COMPLETED BEFORE INSTALLATION OF GYPSUM WALLBOARD.
- 4. ALL GRAB BAR BLOCKING FOR FUTURE GRAB BARS AT HANDICAP BATHS MUST BE ABLE TO RESIST A FULL FORCE OF 250 LBS. EXERTED AT ANY POINT IN ANY DIRECTION ON FUTURE GRAB BARS. BLOCKING AT TUBS AND SHOWERS IS TO BE FACTORY INSTALLED.
- 5. ALL DIMENSIONS ARE TO FACE OF STUD UNLESS OTHERWISE NOTED.
- 6. FOR INTERIOR FINISHES FOR WALLS AND CEILINGS REFER TO FLAME AND SMOKE INDEX RATING ON SHEET SERIES A6.X.
- 7. PRIMARY ENTRY DOORS SHALL HAVE "0" CLEARANCE THRESHOLDS TO MEET ALL ANSI REQUIREMENTS
- 8. ALL EXPOSED EXTERIOR WOOD SHALL BE PRESSURE TREATED. SEE FRAMING PLANS & WALL SECTIONS FOR MORE INFORMATION.

#### **NOTES:**

MUST install tub boxes for tub and shower traps !! Wait until gravel prepped

**Breezewood Left PVC** 

**Breezewood Left WATER** 

**GARAGE ON THIS SIDE OF BUILDING** 

**Breezewood Right WATER**