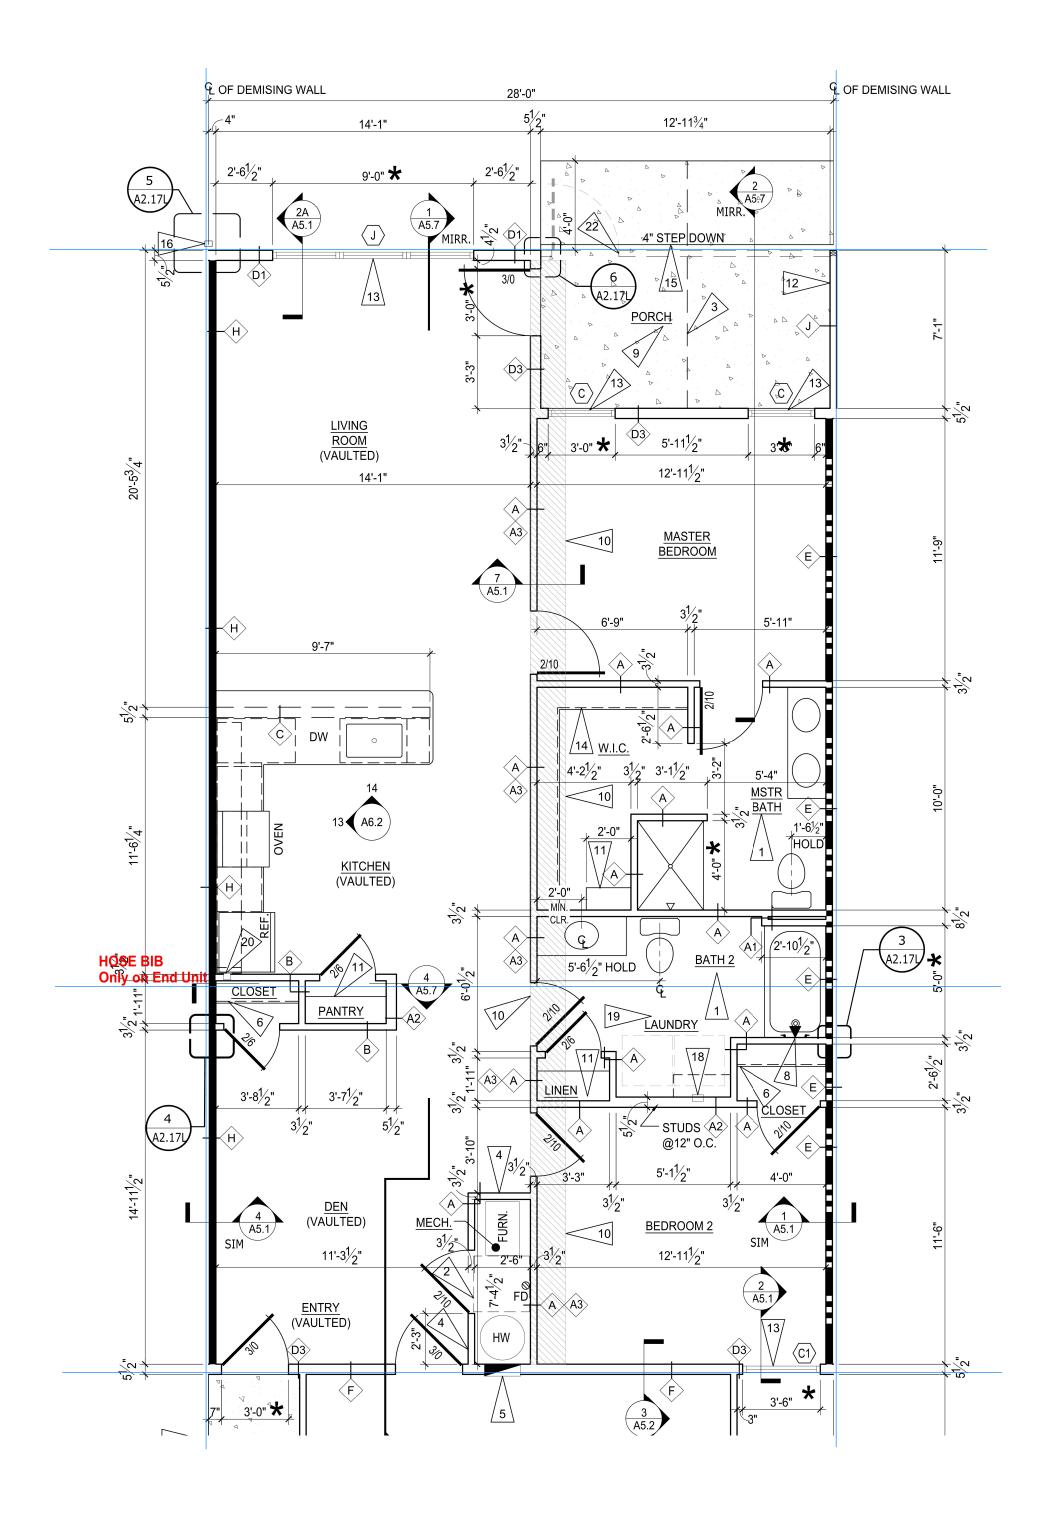

### **GENERAL NOTES:**

- 1. REFER TO ENLARGED FLOOR PLANS FOR INTERIOR ROOM DIMENSIONS AND OTHER SPECIFIC INFORMATION.
- 2. SEE SHEET SERIES A6.X FOR DOOR AND WINDOW SCHEDULES.
- 3. CONTRACTOR SHALL PROVIDE ALL WALL BOXES, ETC. AS REQUIRED FOR ROUGH-IN CONDITIONS. TELEPHONE AND T.V. PREWIRE TO BE COMPLETED BEFORE INSTALLATION OF GYPSUM WALLBOARD.
- 4. ALL GRAB BAR BLOCKING FOR FUTURE GRAB BARS AT HANDICAP BATHS MUST BE ABLE TO RESIST A FULL FORCE OF 250 LBS. EXERTED AT ANY POINT IN ANY DIRECTION ON FUTURE GRAB BARS. BLOCKING AT TUBS AND SHOWERS IS TO BE FACTORY INSTALLED.
- 5. ALL DIMENSIONS ARE TO FACE OF STUD UNLESS OTHERWISE NOTED.
- 6. FOR INTERIOR FINISHES FOR WALLS AND CEILINGS REFER TO FLAME AND SMOKE INDEX RATING ON SHEET SERIES A6.X.
- 7. PRIMARY ENTRY DOORS SHALL HAVE "0" CLEARANCE THRESHOLDS TO MEET ALL ANSI REQUIREMENTS
- 8. ALL EXPOSED EXTERIOR WOOD SHALL BE PRESSURE TREATED. SEE FRAMING PLANS & WALL SECTIONS FOR MORE INFORMATION.

## NOTES:

- ALL SINGLE STORY UNITS MUST MEET FAIR HOUSING ACT ACCESSIBILITY GUIDELINES FOR ADAPTABILITY.
- 2. ALL UNITS ARE TYPE 'B' DWELLING UNITS AS PER ANSI A117.1-2009, SECTION 1004.

#### NOTES:

REFER TO ENLARGED FLOOR PLAN SHEETS TO SEE CORRESPONDING PLANS FOR LABELED