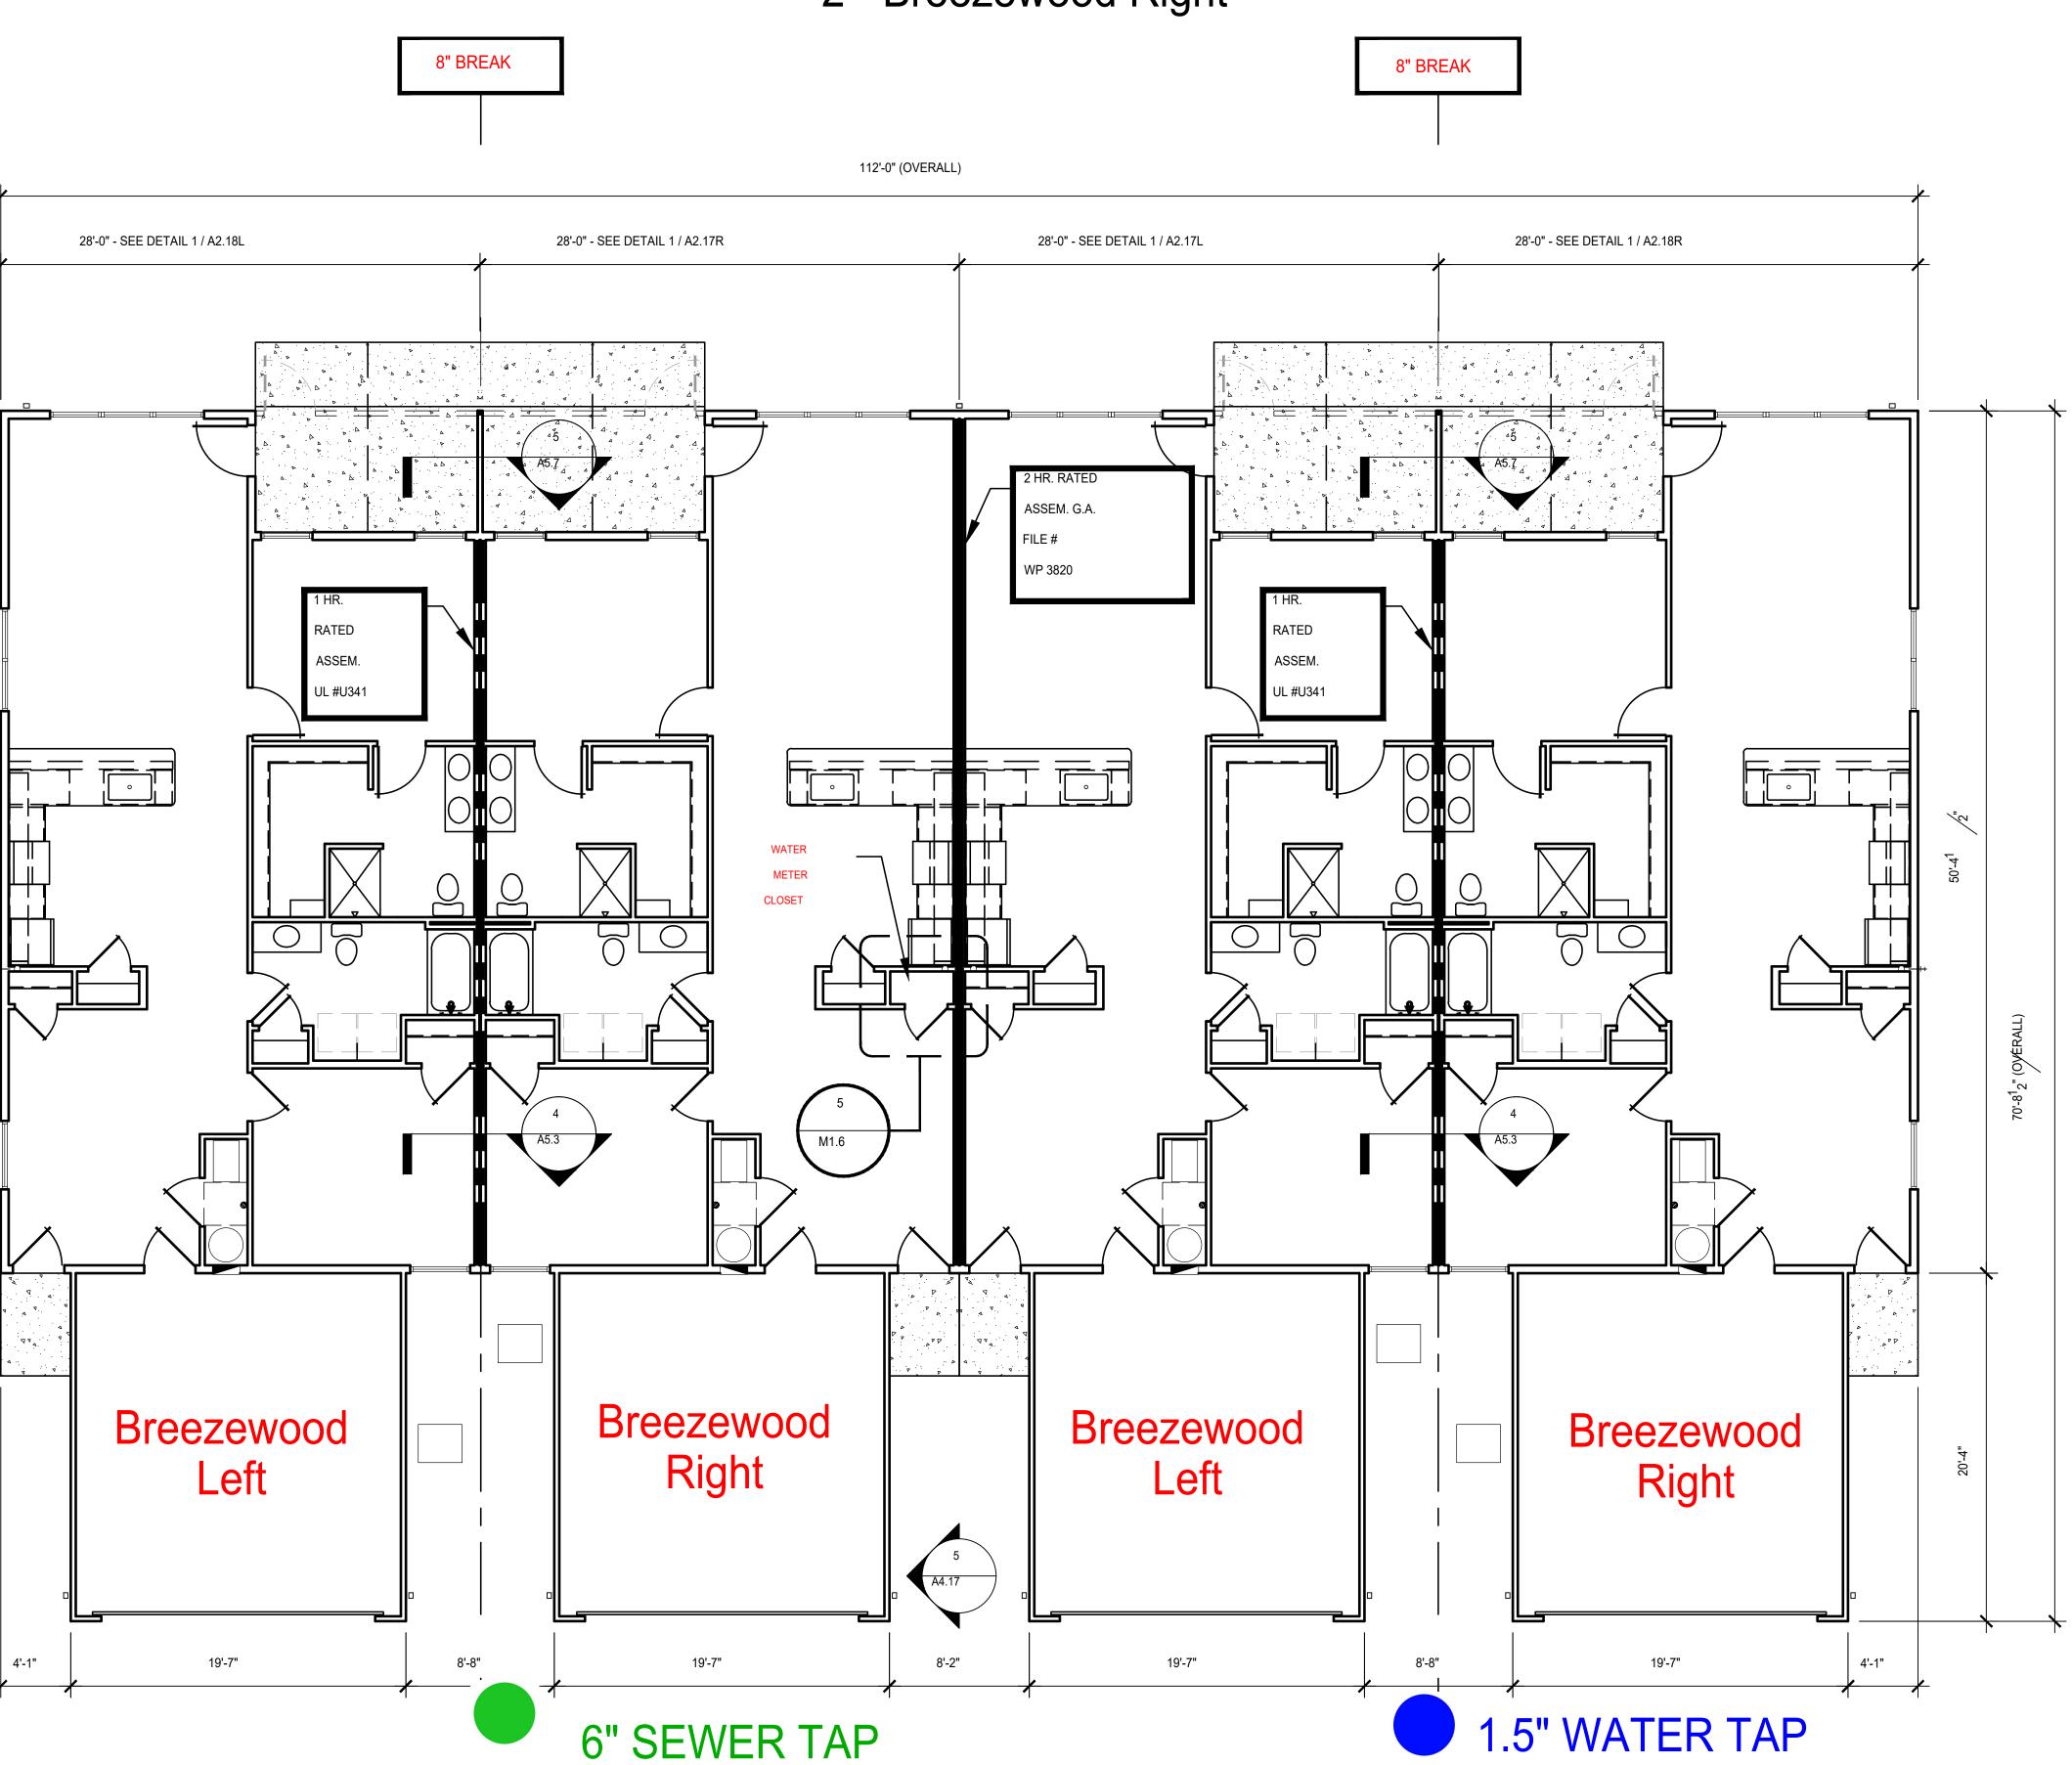

# BUILDING S

2 - Breezewood Left

2 - Breezewood Right

#### NOTE:

STAGGER ADJACENT A/C UNITS TO PROVIDE FOR SUFFICIENT ACCESS AROUND EACH.

P HP - HIGH PROFILE SIDE ELEVATION. SEE EXTERIOR ELEVATION SHEETS FOR MORE

RANDALL C PARSONS 16038

REVISIONS

60 Embassy Parkway Fairlawn, OH 44333 **npg-architects.com** 

MANN - PARSONS - GRAY

: JULY 21, 2022

DATE: JULY 27,

BLDGS.;

T#: 33521 OOD MIAMISBURG

REDWOOD MIAN

A2.31