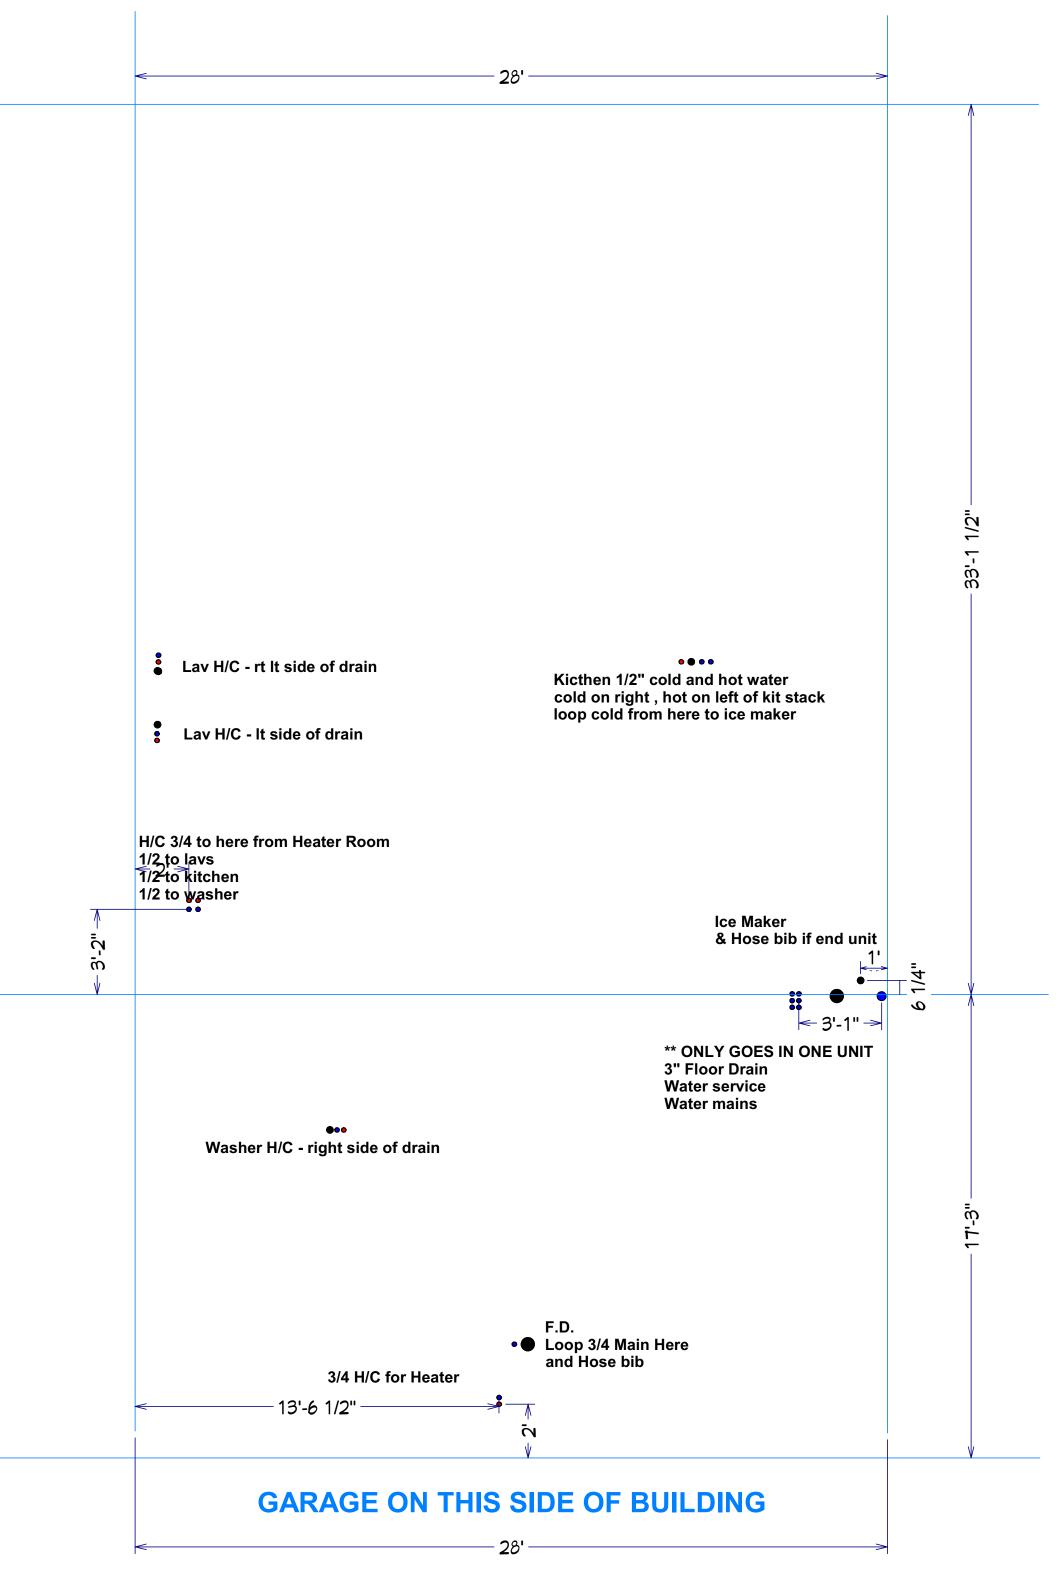

#### **NOTES:**

MUST install tub boxes for tub and shower traps !! Wait until gravel prepped

**Breezewood Left PVC** 

**Breezewood Left WATER** 

**GARAGE ON THIS SIDE OF BUILDING** 

**Breezewood Right WATER**