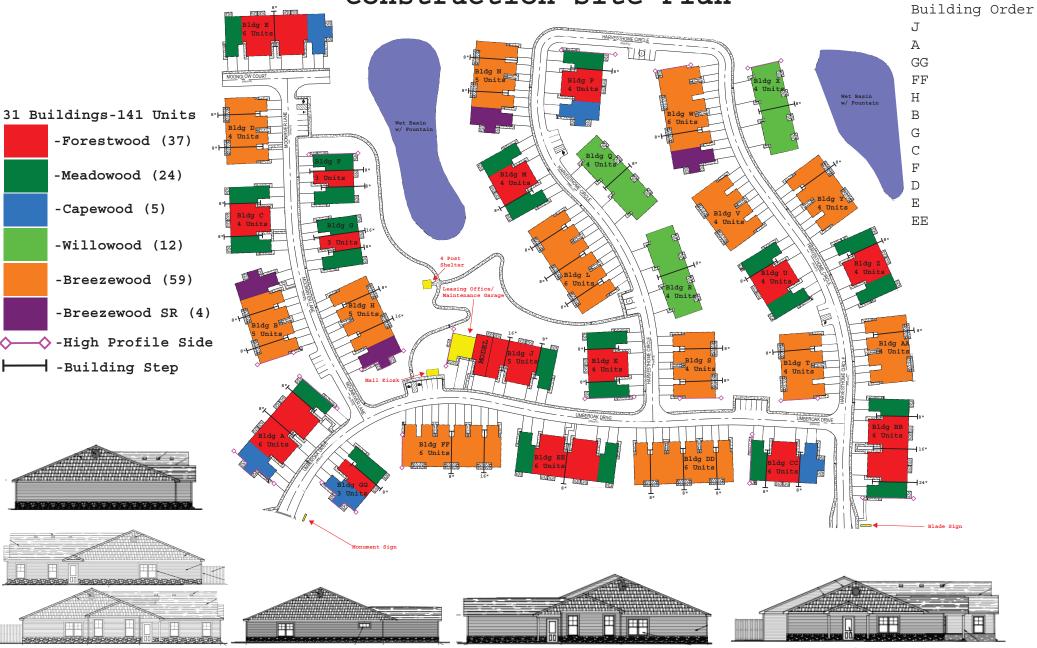

Redwood Miamisburg North Springboro Pike OH Pl Construction Site Plan

# BUILDING S

2 - Breezewood Left

2 - Breezewood Right