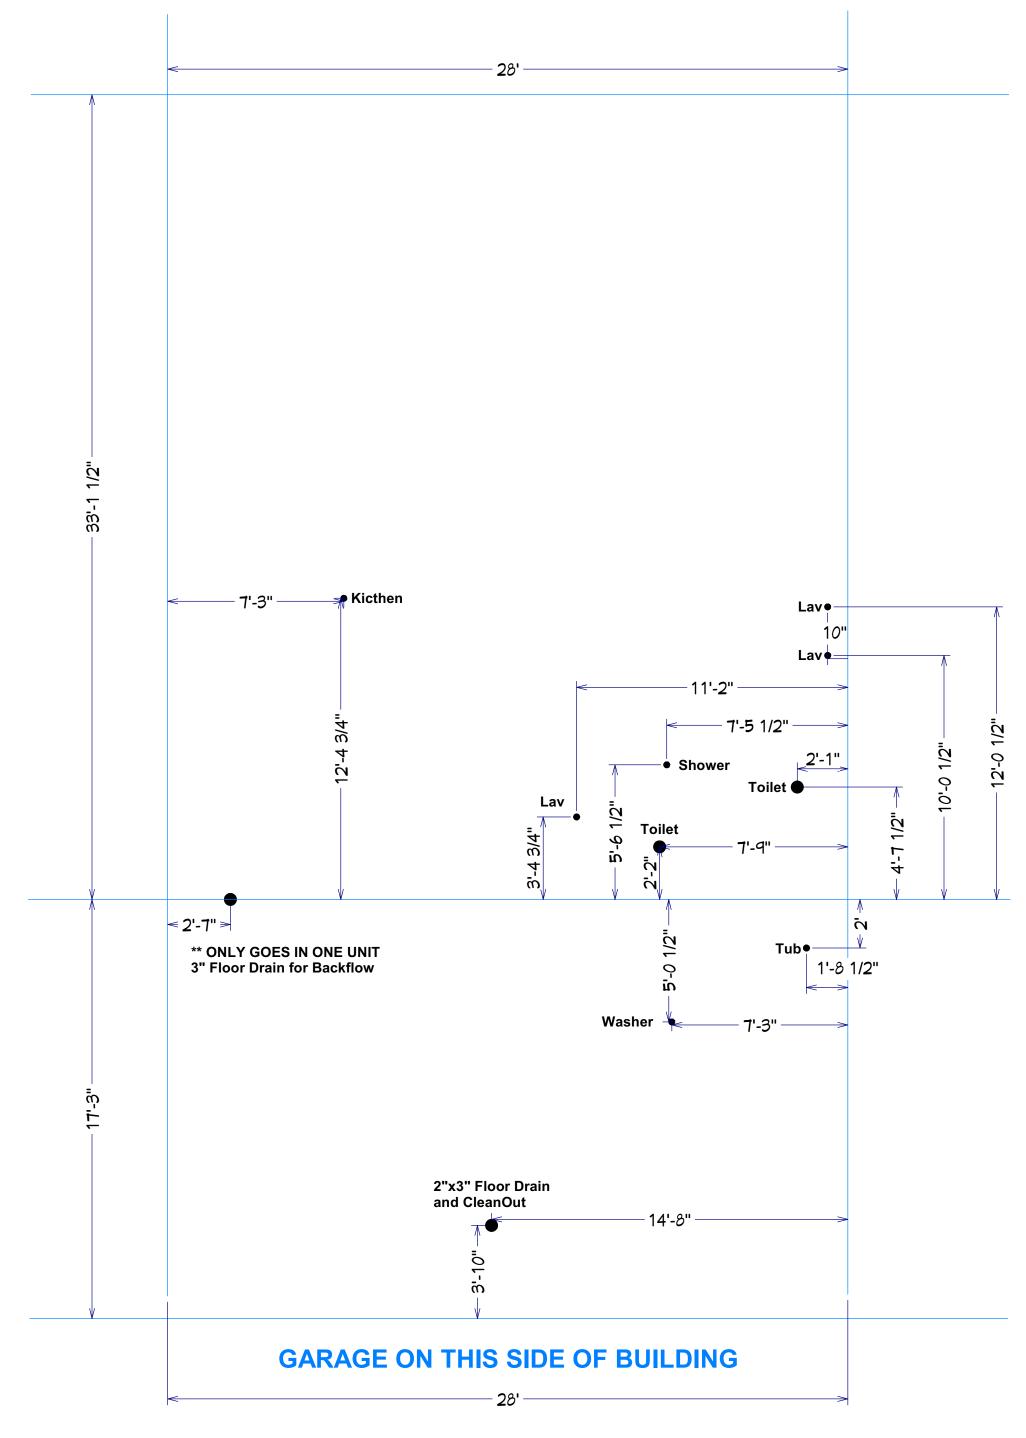

#### **NOTES:**

MUST install tub boxes for tub and shower traps !! Wait until gravel prepped

**Breezewood Left PVC** 

**Breezewood Left WATER** 

**GARAGE ON THIS SIDE OF BUILDING** 

**Breezewood Right WATER**