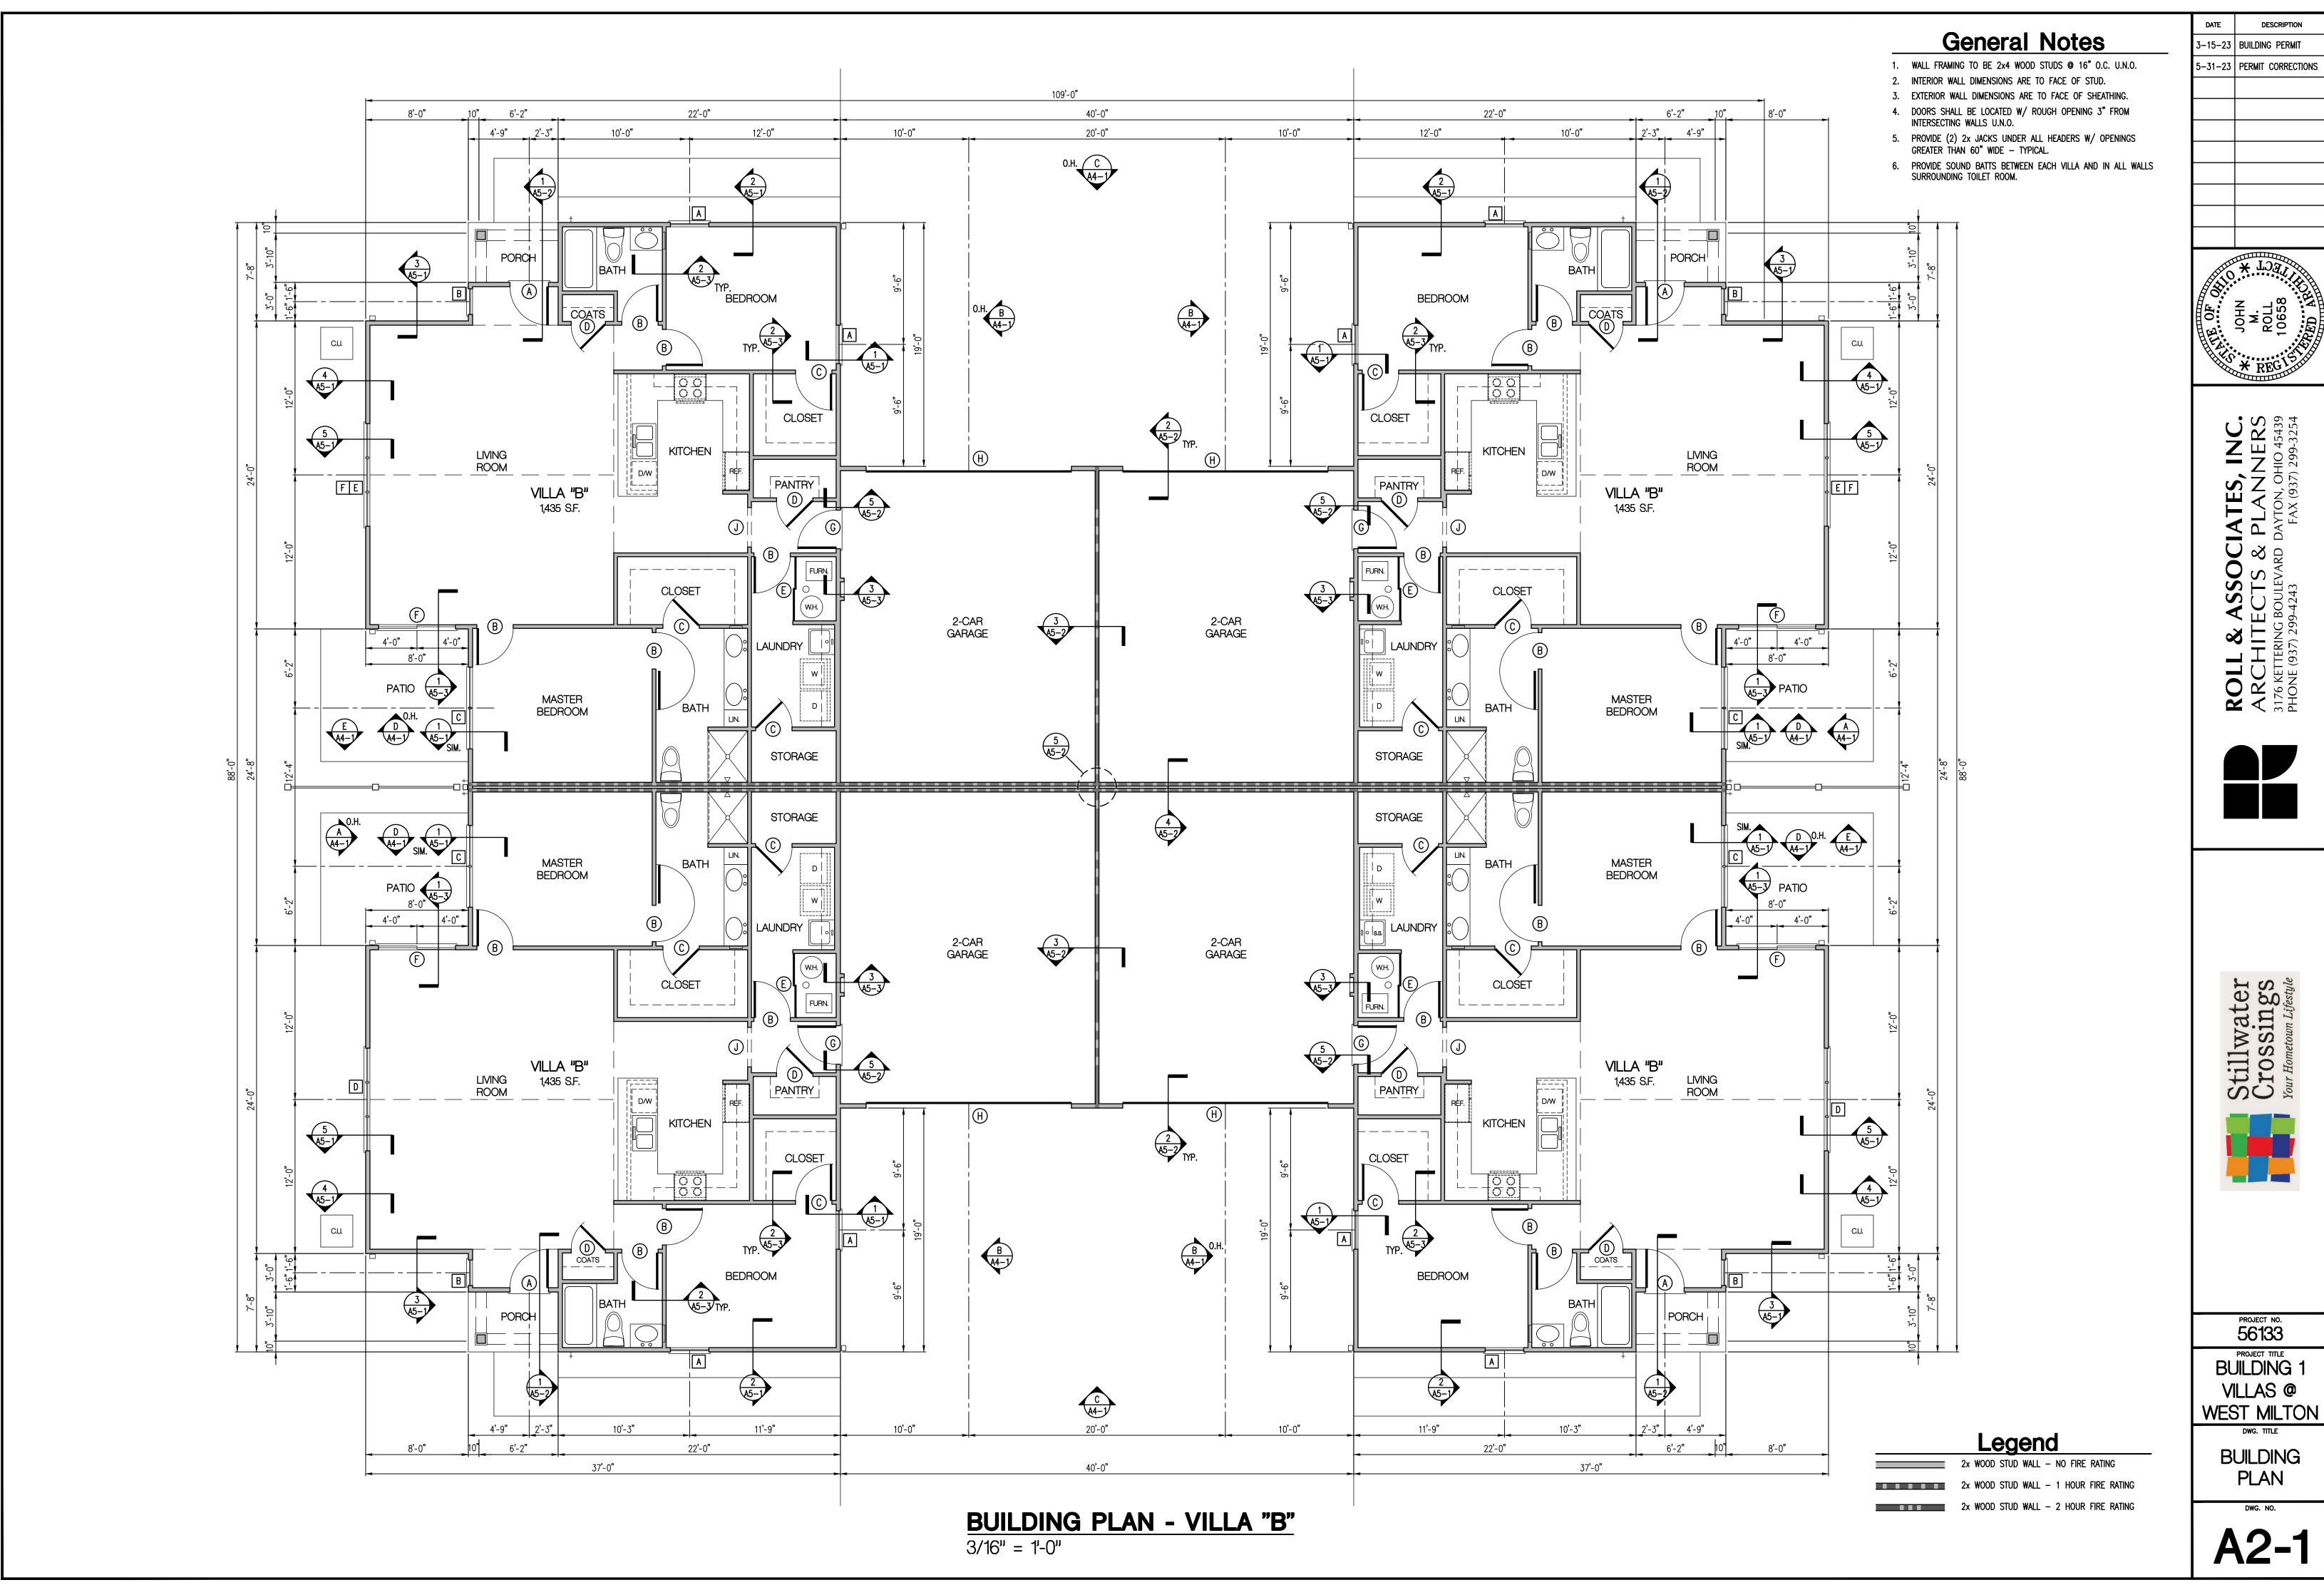

3-15-23 BUILDING PERMIT 5-31-23 PERMIT CORRECTIONS

Stillwater Crossings

PROJECT TITLE
BUILDING 1 VILLAS @

BUILDING

PLAN

Hose Bib Loop to heater room by itself Hold tight to center line 2" Dbl Lav H/C Water 3" Washer Need to cut rim wall to get 3" stack into wall F.D. ≪ 2'-6"> Water Service Garages back up to each other 4" Stem Wall - 1**5**'-10'' - 6'-11 1/2" → Ice Maker 🕴 Kitchen (inside cabinet) Tub (H/C Water) 💝 Toilet (be exact - tight fit) Lav (hold tight to rim wall) H/C Water \_3'-11 1/2"