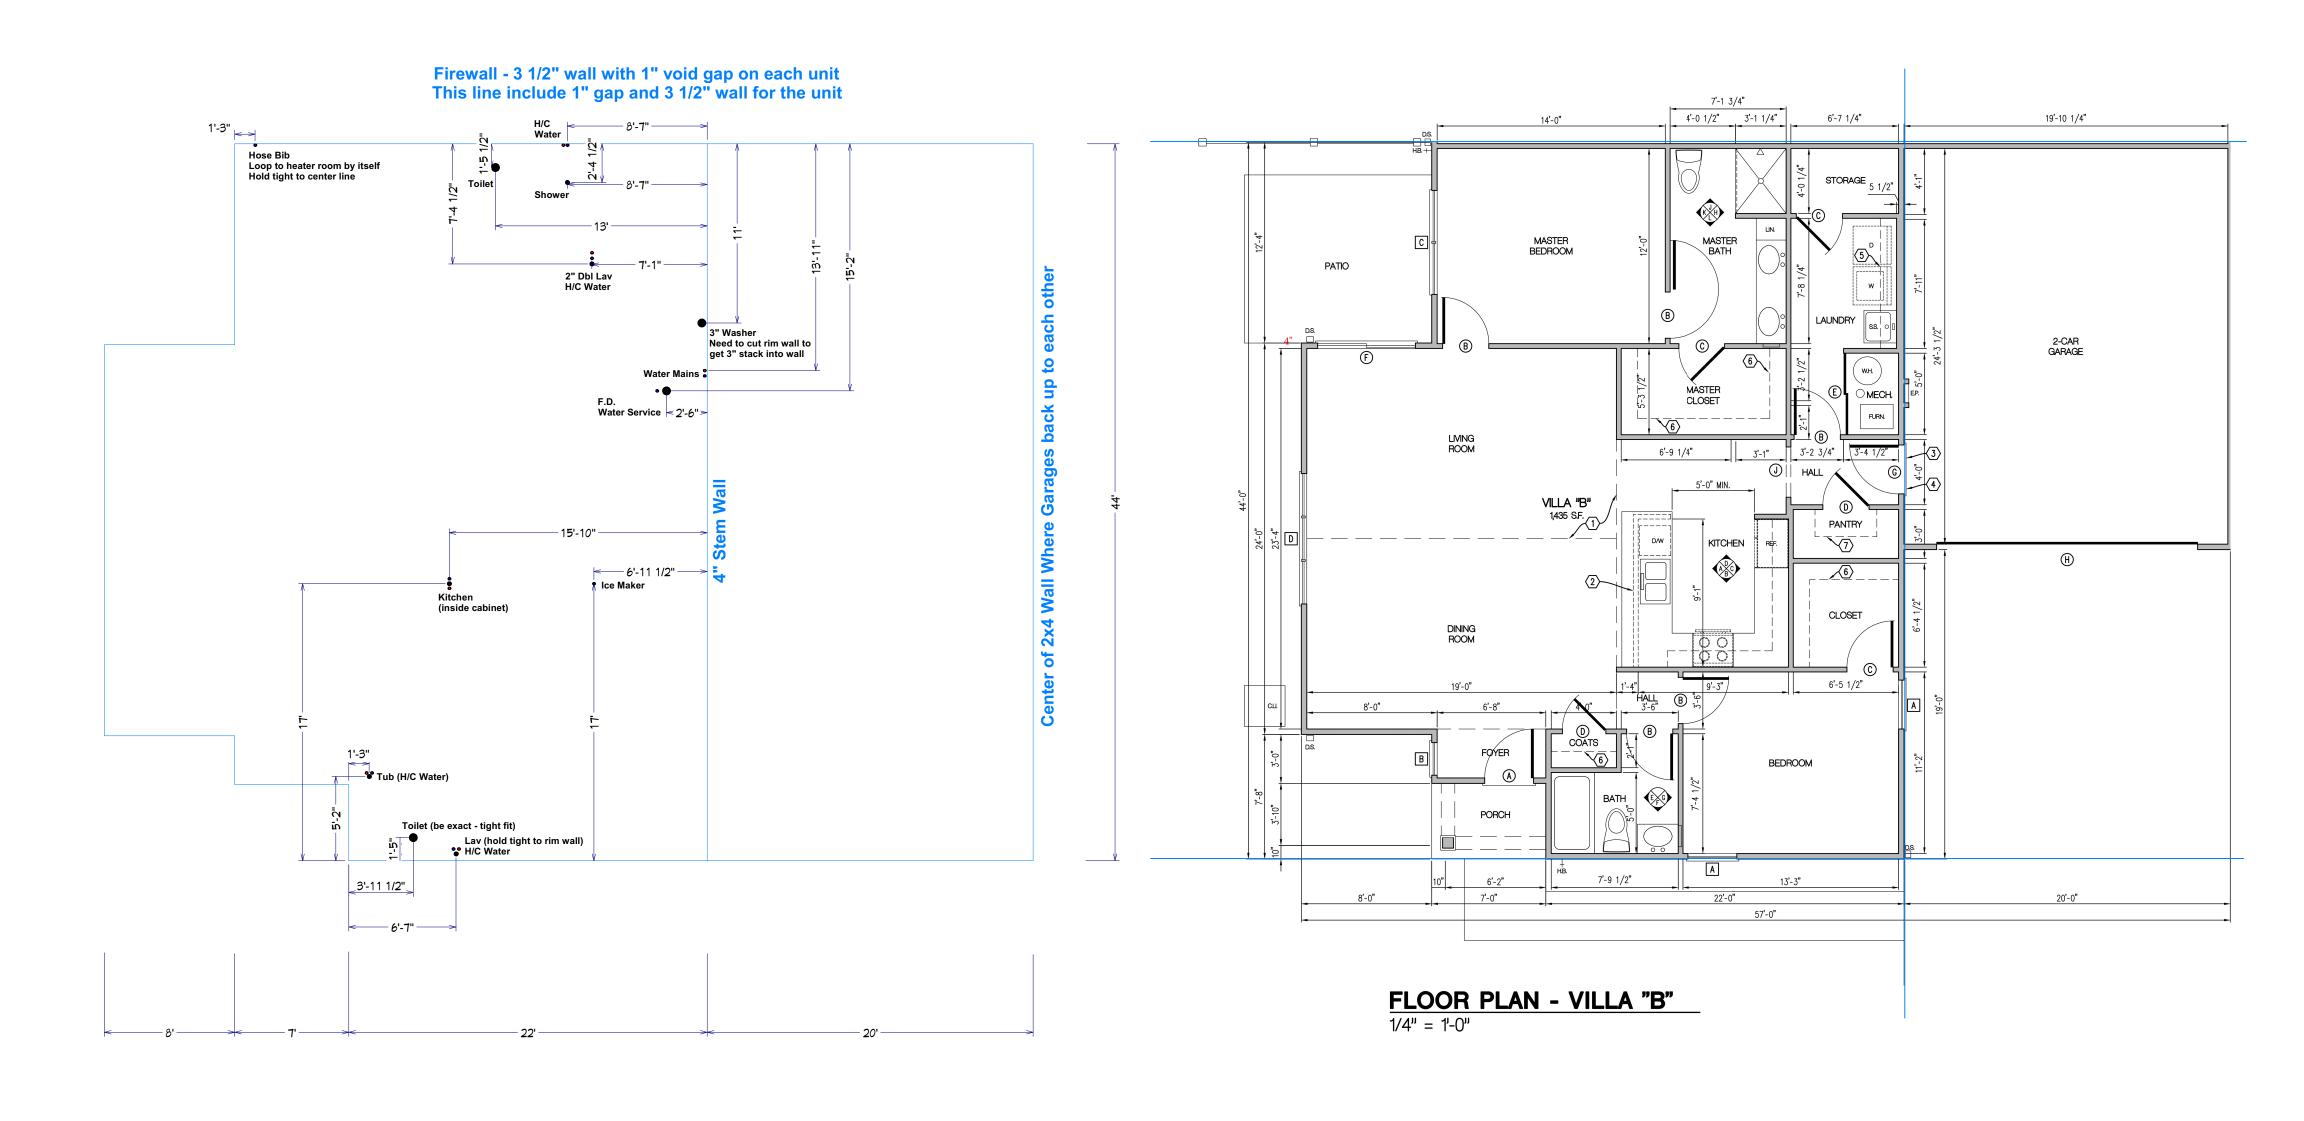

3-15-23 BUILDING PERMIT 5-31-23 PERMIT CORRECTIONS

Stillwater Crossings

PROJECT TITLE
BUILDING 1 VILLAS @

BUILDING

PLAN

Hose Bib Loop to heater room by itself Hold tight to center line 2" Dbl Lav H/C Water 3" Washer Need to cut rim wall to get 3" stack into wall F.D. ≪ 2'-6"> Water Service Garages back up to each other 4" Stem Wall - 1**5**'-10'' - 6'-11 1/2" → Ice Maker 🕴 Kitchen (inside cabinet) Tub (H/C Water) 💝 Toilet (be exact - tight fit) Lav (hold tight to rim wall) H/C Water \_3'-11 1/2"

Firewall - 3 1/2" wall with 1" void gap on each unit This line include 1" gap and 3 1/2" wall for the unit

FLOOR PLAN VILLA B - REVERSED