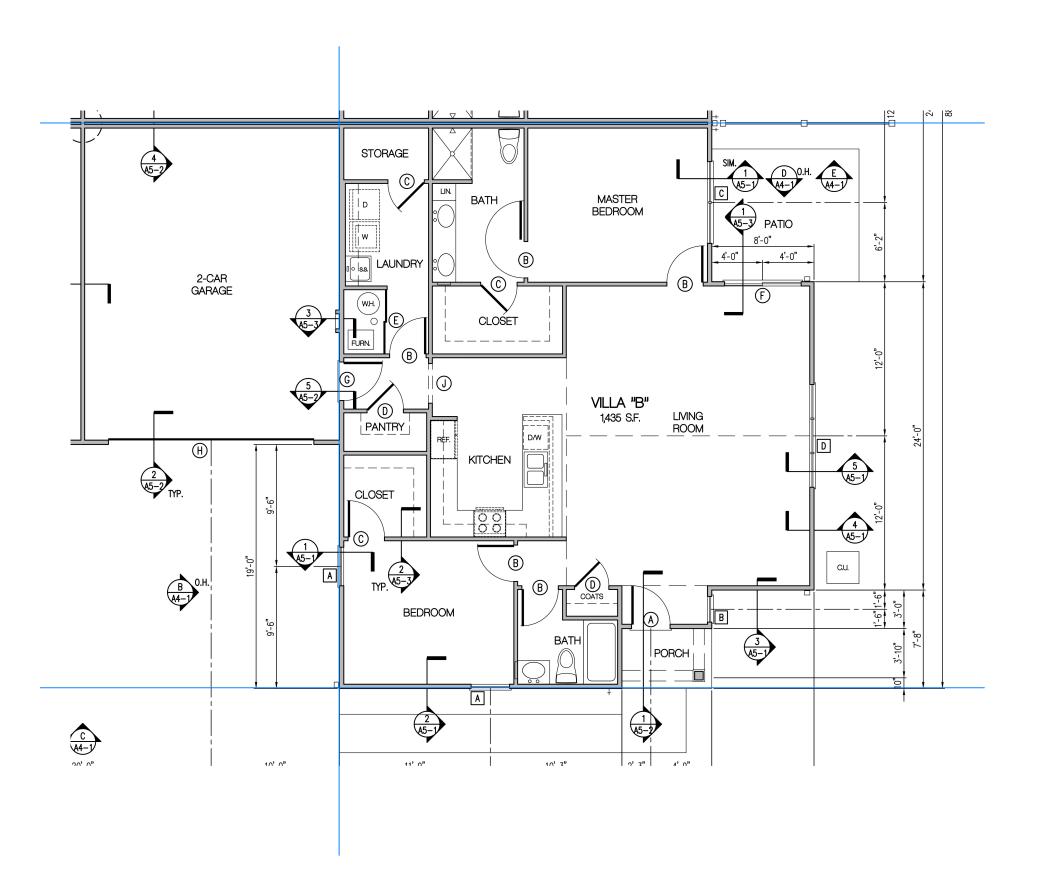

Firewall - 3 1/2" wall with 1" void gap on each unit This line include 1" gap and 3 1/2" wall for the unit

FLOOR PLAN VILLA B - REVERSED