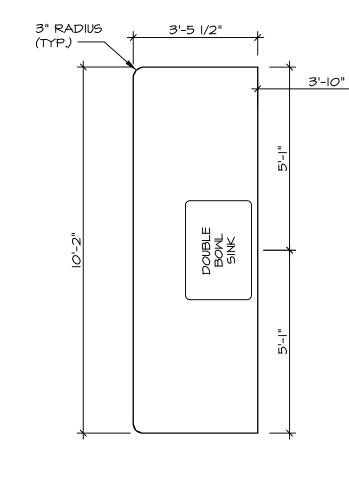

\_\_\_\_\_

OCM8

A-II

|                                                                                                      | REMARKS                                                                                                                                                                                                                                                                                                                                                  |
|------------------------------------------------------------------------------------------------------|----------------------------------------------------------------------------------------------------------------------------------------------------------------------------------------------------------------------------------------------------------------------------------------------------------------------------------------------------------|
| ENDCAP<br>ENDCAP<br>SIDE B<br>SPLASH                                                                 | REV. NO. DATE                                                                                                                                                                                                                                                                                                                                            |
| ERTOP<br>2                                                                                           | NVR, Inc., owner, expressly<br>reserves its common law copyright<br>and other property rights in these<br>plans. These plans are not to be<br>reproduced, changed, or copied in<br>any form or manner whatsoever,<br>nor are they to be assigned to<br>any third party, without first<br>obtaining the expressed written<br>consent of NVR, Inc.         |
|                                                                                                      | NVR, Inc.<br>Architectural Services<br>Architects<br>5285 Westview Drive, Suite 100<br>Frederick, MD 21703<br>01/14/19 - 11:18 am                                                                                                                                                                                                                        |
| FPq634 $FPq634$ $FPq634$ $FPq634$ $FPq634$ $FPq634$ $OCM8$ $KITCHEN ELEVATION$ $SCALE: 3/8" = 1'-0"$ | SET NO. AIAOO<br>VERSION OI<br>DRAWN BY RJC<br>DATE: 9/11/15<br>OPTION<br>0PTION                                                                                                                                                                                                                                                                         |
|                                                                                                      | SHEET NO.<br>SHEET NO.<br>A-II<br>A-II<br>KITCHEN LAYOUT<br>KITCHEN LAYOUT<br>DA<br>OPTION DESCRIPTION<br>OPTION DESCRIPTION<br>OFTION DESCRIPTION |