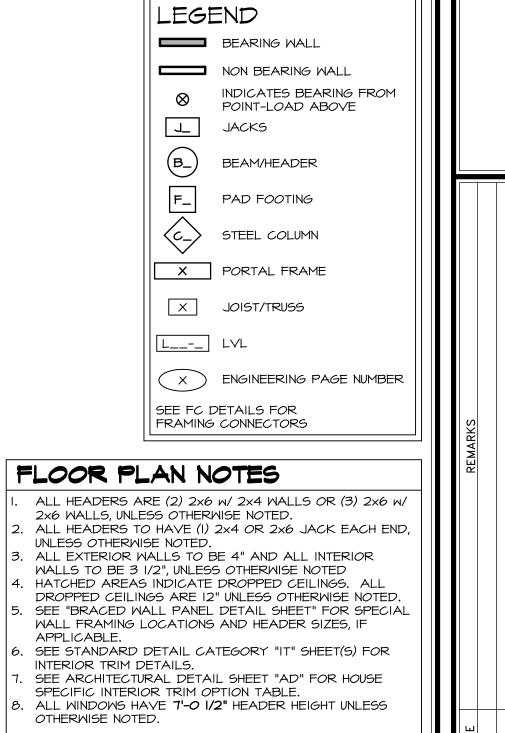

I A-8

I A-q

GYPSUM NOTES

AT GARAGE:

GYPSUM BOARD AT COMMON WALLS, CEILINGS, BEAM WRAPS AND SUPPORTS PER STANDARD DETAIL FA-I(b) FIRE ASSEMBLIES OR AS REQUIRED BY LOCAL CODE.

AT STAIRS:

1/2" GYPSUM BOARD AT UNDERSIDE OF STAIRS AND WALLS IN CLOSET