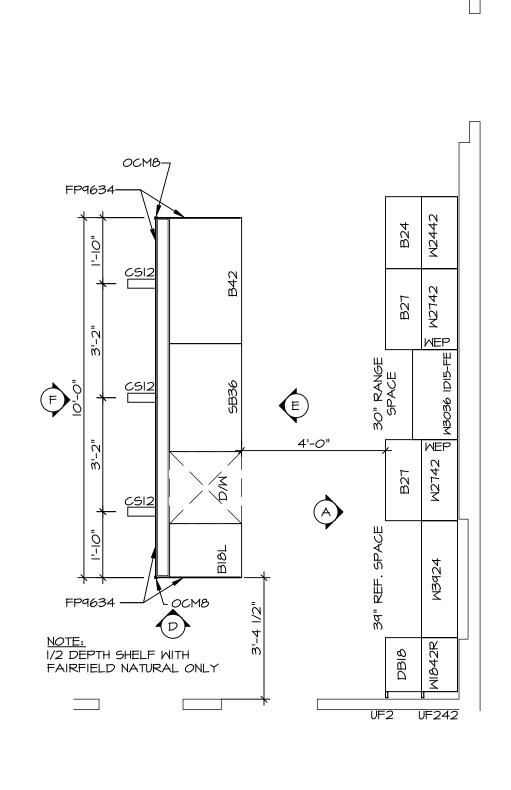

\_\_\_\_\_

OCM8

A-II

|                                                                                                      | REMARKS                                                                                                                                                                                                                                                                                                                                                  |
|------------------------------------------------------------------------------------------------------|----------------------------------------------------------------------------------------------------------------------------------------------------------------------------------------------------------------------------------------------------------------------------------------------------------------------------------------------------------|
| ENDCAP<br>ENDCAP<br>SIDE B<br>SPLASH                                                                 | REV. NO. DATE                                                                                                                                                                                                                                                                                                                                            |
| ERTOP<br>2                                                                                           | NVR, Inc., owner, expressly<br>reserves its common law copyright<br>and other property rights in these<br>plans. These plans are not to be<br>reproduced, changed, or copied in<br>any form or manner whatsoever,<br>nor are they to be assigned to<br>any third party, without first<br>obtaining the expressed written<br>consent of NVR, Inc.         |
|                                                                                                      | NVR, Inc.<br>Architectural Services<br>Architects<br>5285 Westview Drive, Suite 100<br>Frederick, MD 21703<br>01/14/19 - 11:18 am                                                                                                                                                                                                                        |
| FPq634 $FPq634$ $FPq634$ $FPq634$ $FPq634$ $FPq634$ $OCM8$ $KITCHEN ELEVATION$ $SCALE: 3/8" = 1'-0"$ | SET NO. AIAOO<br>VERSION OI<br>DRAWN BY RJC<br>DATE: 9/11/15<br>OPTION<br>0PTION                                                                                                                                                                                                                                                                         |
|                                                                                                      | SHEET NO.<br>SHEET NO.<br>A-II<br>A-II<br>KITCHEN LAYOUT<br>KITCHEN LAYOUT<br>DA<br>OPTION DESCRIPTION<br>OPTION DESCRIPTION<br>OFTION DESCRIPTION |