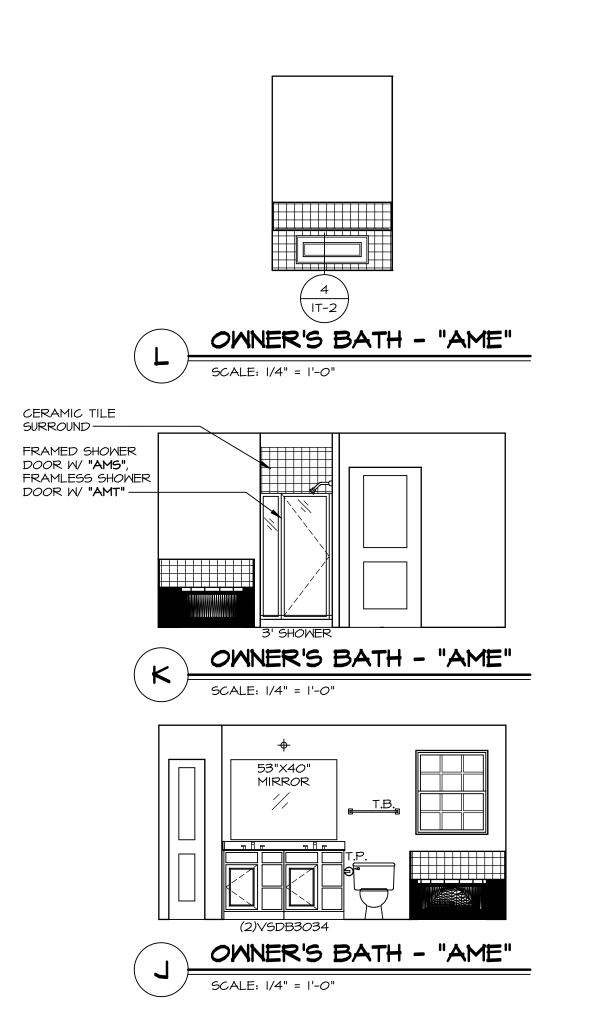

## NOTES:

- I. TEMPERED GLASS SHOWER ENCLOSURE WITH SWING DOOR OR
- OPTIONAL SLIDING DOOR BY DIVISION
- 2. TUB ACCESS PANELS PROVIDED AS NEEDED, ALL MATERIALS BY DIVISION
- 3. REFER TO SHEET IT-2 FOR TUB AND
- SHOWER DETAILS.
  ALL VSDB24-42 DRAWERS TO BE SET ON RIGHT HAND.
- 5. BATH ELEVATIONS ARE SHOWN PER PLAN.

| REMARKS                     |                                                                     |                                                                     |                                                                  |                                                         |            |                     |  |
|-----------------------------|---------------------------------------------------------------------|---------------------------------------------------------------------|------------------------------------------------------------------|---------------------------------------------------------|------------|---------------------|--|
| REV. NO. DATE               |                                                                     |                                                                     |                                                                  |                                                         |            |                     |  |
| NVR, Inc., owner, expressly | and other property rights in these plans. These plans are not to be | reproduced, changed, or copied in<br>any form or manner whatsoever, | nor are they to be assigned to<br>any third party, without first | obtaining the expressed written<br>consent of NVR, Inc. |            |                     |  |
|                             |                                                                     |                                                                     |                                                                  | NVR, Inc.<br>Architectural Services                     | Architects | Frederick, MD 21703 |  |
| SET NO. AIAOO               | VERSION OI                                                          |                                                                     | DATE: 9/11/15                                                    | OPTION                                                  |            |                     |  |
|                             |                                                                     | ATIONS                                                              |                                                                  | TION                                                    |            |                     |  |
| MODEL                       | DRAWING TITLE                                                       | BATH ELEVATIONS                                                     |                                                                  | OPTION DESCRIPTION                                      |            |                     |  |