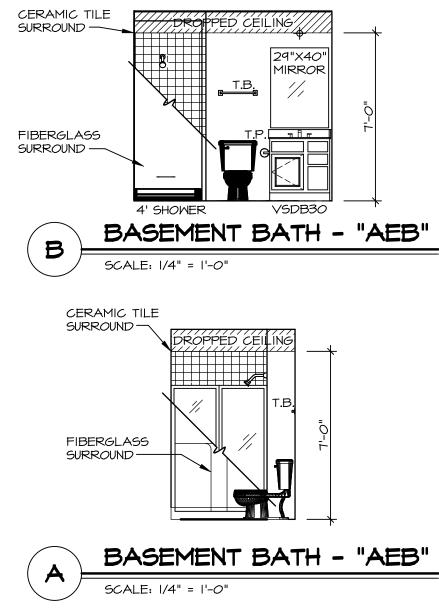

## NOTES:

- I. TEMPERED GLASS SHOWER ENCLOSURE WITH SWING DOOR OR
- OPTIONAL SLIDING DOOR BY DIVISION
- 2. TUB ACCESS PANELS PROVIDED AS NEEDED, ALL MATERIALS BY DIVISION
- 3. REFER TO SHEET IT-2 FOR TUB AND
- SHOWER DETAILS.
  ALL VSDB24-42 DRAWERS TO BE SET ON RIGHT HAND.
- 5. BATH ELEVATIONS ARE SHOWN PER PLAN.

| REMARKS                     |                                                                     |                                                                     |                                                                  |                                                         |            |                     |  |
|-----------------------------|---------------------------------------------------------------------|---------------------------------------------------------------------|------------------------------------------------------------------|---------------------------------------------------------|------------|---------------------|--|
| REV. NO. DATE               |                                                                     |                                                                     |                                                                  |                                                         |            |                     |  |
| NVR, Inc., owner, expressly | and other property rights in these plans. These plans are not to be | reproduced, changed, or copied in<br>any form or manner whatsoever, | nor are they to be assigned to<br>any third party, without first | obtaining the expressed written<br>consent of NVR, Inc. |            |                     |  |
|                             |                                                                     |                                                                     |                                                                  | NVR, Inc.<br>Architectural Services                     | Architects | Frederick, MD 21703 |  |
| SET NO. AIAOO               | VERSION OI                                                          |                                                                     | DATE: 9/11/15                                                    | OPTION                                                  |            |                     |  |
|                             |                                                                     | ATIONS                                                              |                                                                  | TION                                                    |            |                     |  |
| MODEL                       | DRAWING TITLE                                                       | BATH ELEVATIONS                                                     |                                                                  | OPTION DESCRIPTION                                      |            |                     |  |