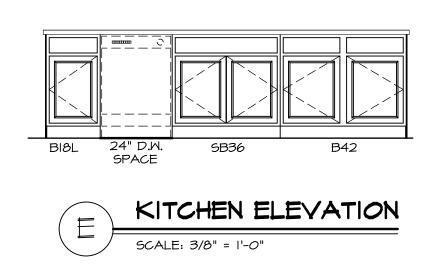

\_\_\_\_\_

OCM8

A-II

|                                                                                                      | REMARKS                                                                                                                                                                                                                                                                                                                                                  |
|------------------------------------------------------------------------------------------------------|----------------------------------------------------------------------------------------------------------------------------------------------------------------------------------------------------------------------------------------------------------------------------------------------------------------------------------------------------------|
| ENDCAP<br>ENDCAP<br>SIDE B<br>SPLASH                                                                 | REV. NO. DATE                                                                                                                                                                                                                                                                                                                                            |
| ERTOP<br>2                                                                                           | NVR, Inc., owner, expressly<br>reserves its common law copyright<br>and other property rights in these<br>plans. These plans are not to be<br>reproduced, changed, or copied in<br>any form or manner whatsoever,<br>nor are they to be assigned to<br>any third party, without first<br>obtaining the expressed written<br>consent of NVR, Inc.         |
|                                                                                                      | NVR, Inc.<br>Architectural Services<br>Architects<br>5285 Westview Drive, Suite 100<br>Frederick, MD 21703<br>01/14/19 - 11:18 am                                                                                                                                                                                                                        |
| FPq634 $FPq634$ $FPq634$ $FPq634$ $FPq634$ $FPq634$ $OCM8$ $KITCHEN ELEVATION$ $SCALE: 3/8" = 1'-0"$ | SET NO. AIAOO<br>VERSION OI<br>DRAWN BY RJC<br>DATE: 9/11/15<br>OPTION<br>0PTION                                                                                                                                                                                                                                                                         |
|                                                                                                      | SHEET NO.<br>SHEET NO.<br>A-II<br>A-II<br>KITCHEN LAYOUT<br>KITCHEN LAYOUT<br>DA<br>OPTION DESCRIPTION<br>OPTION DESCRIPTION<br>OFTION DESCRIPTION |