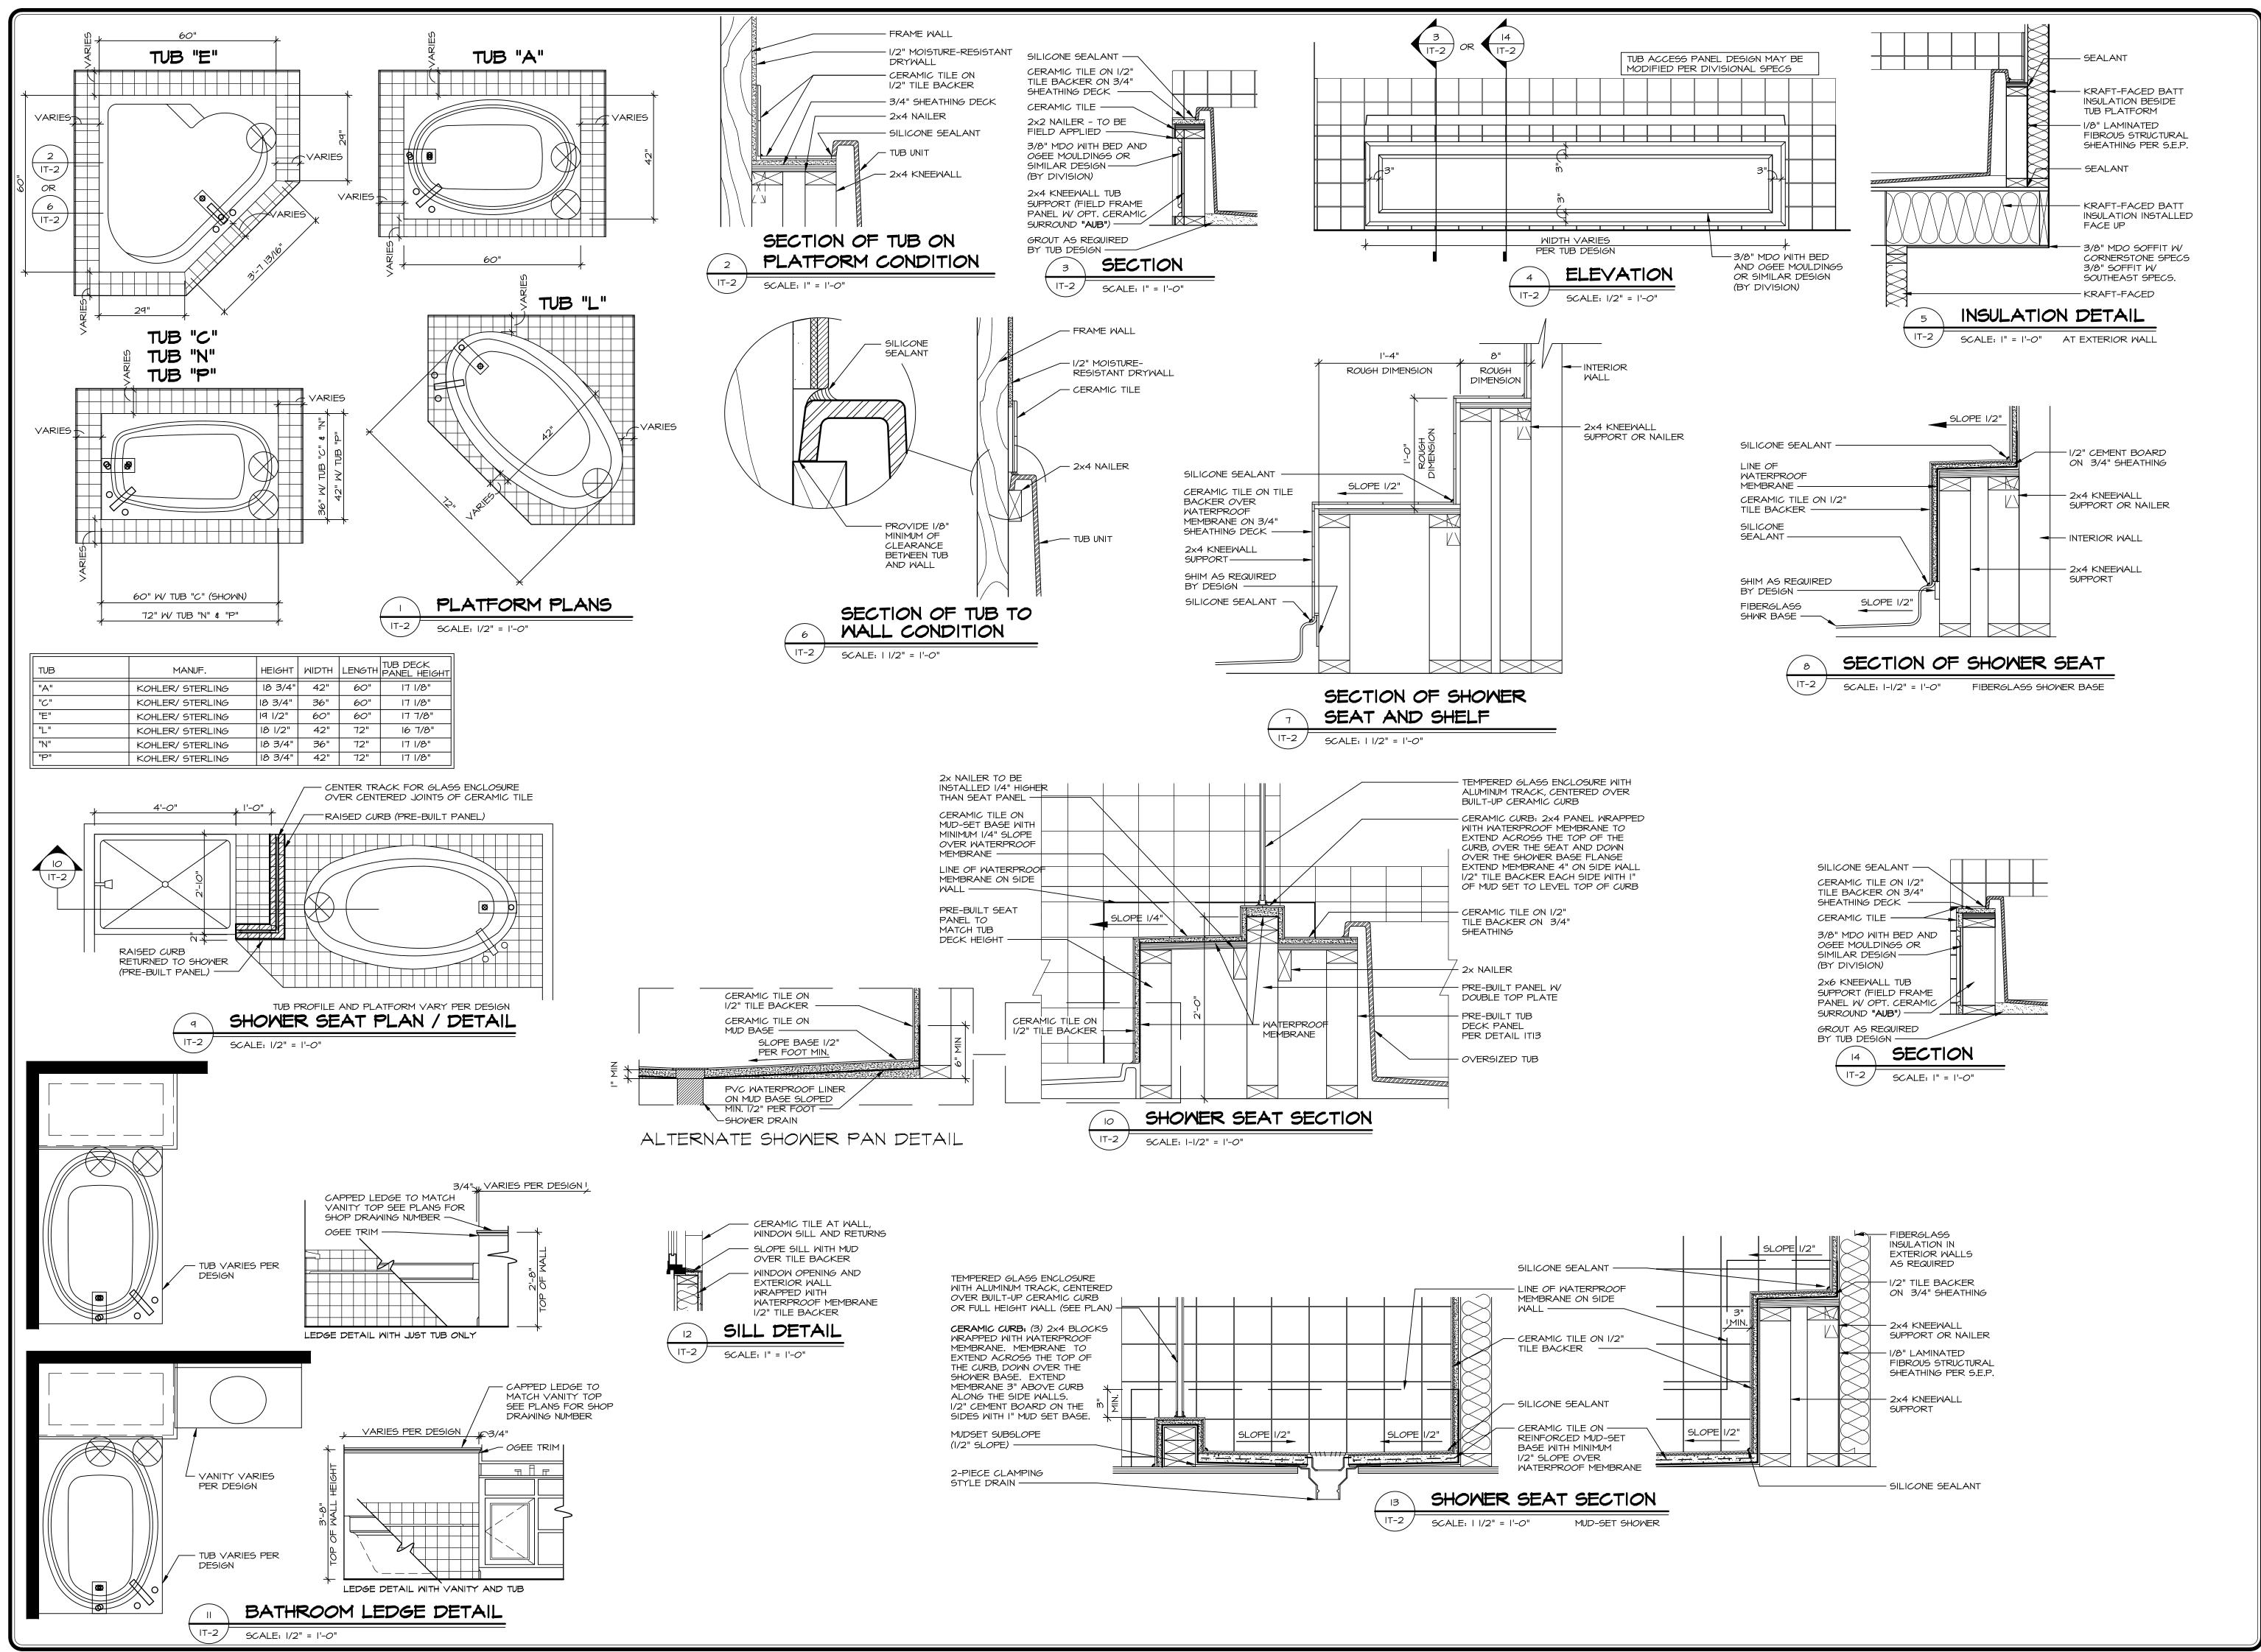

| SHEET NO.    | MODEL                                                            | SET NO. NVR                     |                                              | NVR, Inc., owner, expressly reserves its common law copyright and REV. NO. DATE                                                | . DATE REMARKS                                                                        |         |
|--------------|------------------------------------------------------------------|---------------------------------|----------------------------------------------|--------------------------------------------------------------------------------------------------------------------------------|---------------------------------------------------------------------------------------|---------|
|              | STANDARD DETAILS                                                 | VERSION                         |                                              | other property rights in these plans. These plans are not to be reproduced changed or copied in any form or manner whatsoever. | 5/11/17 EBP - REVISED DETAIL I AND II TO REMOVE TUB ACCESS PANEL REF. (OBS #'S 3,4,14 | 14      |
| (<br> -      | DRAWING TITLE                                                    | DRAWN BY                        |                                              | nor are they to be assigned to any third party, without first obtaining 2                                                      | 9/21/17 EBP - REVISED T-PLY NOTE TO CALL OUT LFS                                      |         |
|              | INTERIOR TRIM DETAILS                                            |                                 |                                              | the expressed written consent of NVR, Inc. $\mathcal{B}$                                                                       | 4/27/11 EBP - REVISED NOTE ON DETAIL #7 - REVISED ORDER OF MATERIAL PAR#40304         |         |
|              | BATH DETAILS                                                     | DATE:                           |                                              | 4                                                                                                                              | 8/28/18 EBP - DTL 8 / 13 WE REMOVED THE 2X6 BLKING AT BASE OF SHWR REQUEST #4663      | <u></u> |
|              | OPTION DESCRIPTION                                               | OPTION                          | NVR, Inc.                                    |                                                                                                                                |                                                                                       |         |
|              |                                                                  |                                 | Architectural Services                       |                                                                                                                                |                                                                                       |         |
|              |                                                                  |                                 | Architects<br>5285 Westview Drive, Suite 100 |                                                                                                                                |                                                                                       |         |
|              |                                                                  |                                 | Frederick, MD 21703                          |                                                                                                                                |                                                                                       |         |
| ,            |                                                                  |                                 |                                              |                                                                                                                                |                                                                                       |         |
| C:\Users\ebe | C:\Users\epeterse\appdata\local\temp\1\AcPublish_16612\IT2.dwg 1 | 6612\IT2.dwq 11/01/18 - 2:42 pm |                                              |                                                                                                                                |                                                                                       |         |