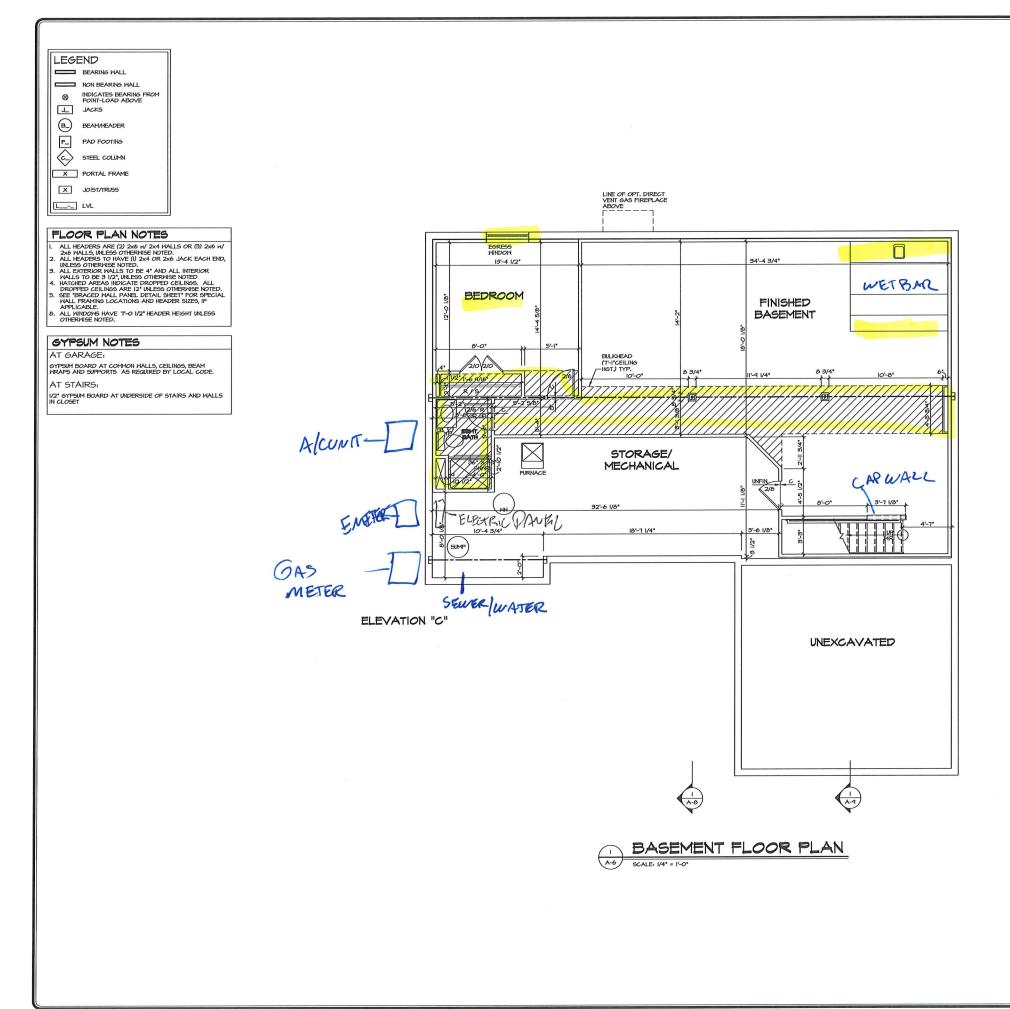

I A-8

I A-q

GYPSUM NOTES

AT GARAGE:

GYPSUM BOARD AT COMMON WALLS, CEILINGS, BEAM WRAPS AND SUPPORTS PER STANDARD DETAIL FA-I(b) FIRE ASSEMBLIES OR AS REQUIRED BY LOCAL CODE.

AT STAIRS:

1/2" GYPSUM BOARD AT UNDERSIDE OF STAIRS AND WALLS IN CLOSET

| SHEET NO. | MODEL<br>AVIANO                      | SET NO. AIAOO<br>VERSION OI |                                                       |                                                                                                                                             | REV. NO. DATE | ATE | REMARKS |  |
|-----------|--------------------------------------|-----------------------------|-------------------------------------------------------|---------------------------------------------------------------------------------------------------------------------------------------------|---------------|-----|---------|--|
| A-6       | DRAWING TITLE<br>BASEMENT FLOOR PLAN | DRAWN BY SGA                |                                                       | and onner property rights in mese<br>plans. These plans are not to be<br>reproduced, changed, or copied in<br>any form or manner whatsever. |               |     |         |  |
|           |                                      | DATE: 9/9/15                |                                                       | nor are they to be assigned to<br>any third party, without first                                                                            |               |     |         |  |
|           | OPTION DESCRIPTION                   | OPTION                      | NVR, Inc.<br>Architectural Services                   | obtaining the expressed written<br>consent of NVR, Inc.                                                                                     |               |     |         |  |
| t<br>(    |                                      |                             | Architects                                            |                                                                                                                                             |               |     |         |  |
| 7<br>2    |                                      |                             | J203 westview Drive, Julie 100<br>Frederick, MD 21703 |                                                                                                                                             |               |     |         |  |
|           |                                      |                             |                                                       |                                                                                                                                             |               |     |         |  |
|           |                                      |                             | 01/11/10 11/1                                         |                                                                                                                                             |               |     |         |  |