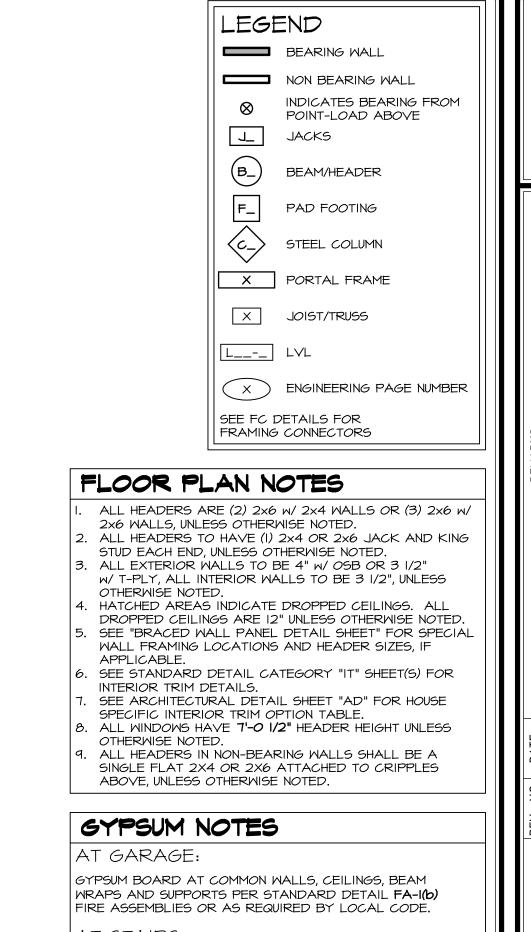

I A-8

I A-q

GYPSUM NOTES

AT GARAGE:

GYPSUM BOARD AT COMMON WALLS, CEILINGS, BEAM WRAPS AND SUPPORTS PER STANDARD DETAIL FA-I(b) FIRE ASSEMBLIES OR AS REQUIRED BY LOCAL CODE.

AT STAIRS:

1/2" GYPSUM BOARD AT UNDERSIDE OF STAIRS AND WALLS IN CLOSET