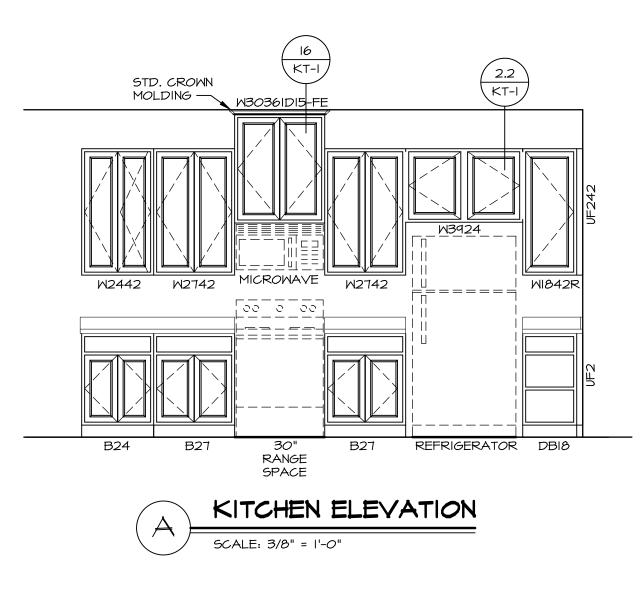

\_\_\_\_\_

OCM8

A-II

|                                                                                                      | REMARKS                                                                                                                                                                                                                                                                                                                                                  |
|------------------------------------------------------------------------------------------------------|----------------------------------------------------------------------------------------------------------------------------------------------------------------------------------------------------------------------------------------------------------------------------------------------------------------------------------------------------------|
| ENDCAP<br>ENDCAP<br>SIDE B<br>SPLASH                                                                 | REV. NO. DATE                                                                                                                                                                                                                                                                                                                                            |
| ERTOP<br>2                                                                                           | NVR, Inc., owner, expressly<br>reserves its common law copyright<br>and other property rights in these<br>plans. These plans are not to be<br>reproduced, changed, or copied in<br>any form or manner whatsoever,<br>nor are they to be assigned to<br>any third party, without first<br>obtaining the expressed written<br>consent of NVR, Inc.         |
|                                                                                                      | NVR, Inc.<br>Architectural Services<br>Architects<br>5285 Westview Drive, Suite 100<br>Frederick, MD 21703<br>01/14/19 - 11:18 am                                                                                                                                                                                                                        |
| FPq634 $FPq634$ $FPq634$ $FPq634$ $FPq634$ $FPq634$ $OCM8$ $KITCHEN ELEVATION$ $SCALE: 3/8" = 1'-0"$ | SET NO. AIAOO<br>VERSION OI<br>DRAWN BY RJC<br>DATE: 9/11/15<br>OPTION<br>0PTION                                                                                                                                                                                                                                                                         |
|                                                                                                      | SHEET NO.<br>SHEET NO.<br>A-II<br>A-II<br>KITCHEN LAYOUT<br>KITCHEN LAYOUT<br>DA<br>OPTION DESCRIPTION<br>OPTION DESCRIPTION<br>OFTION DESCRIPTION |