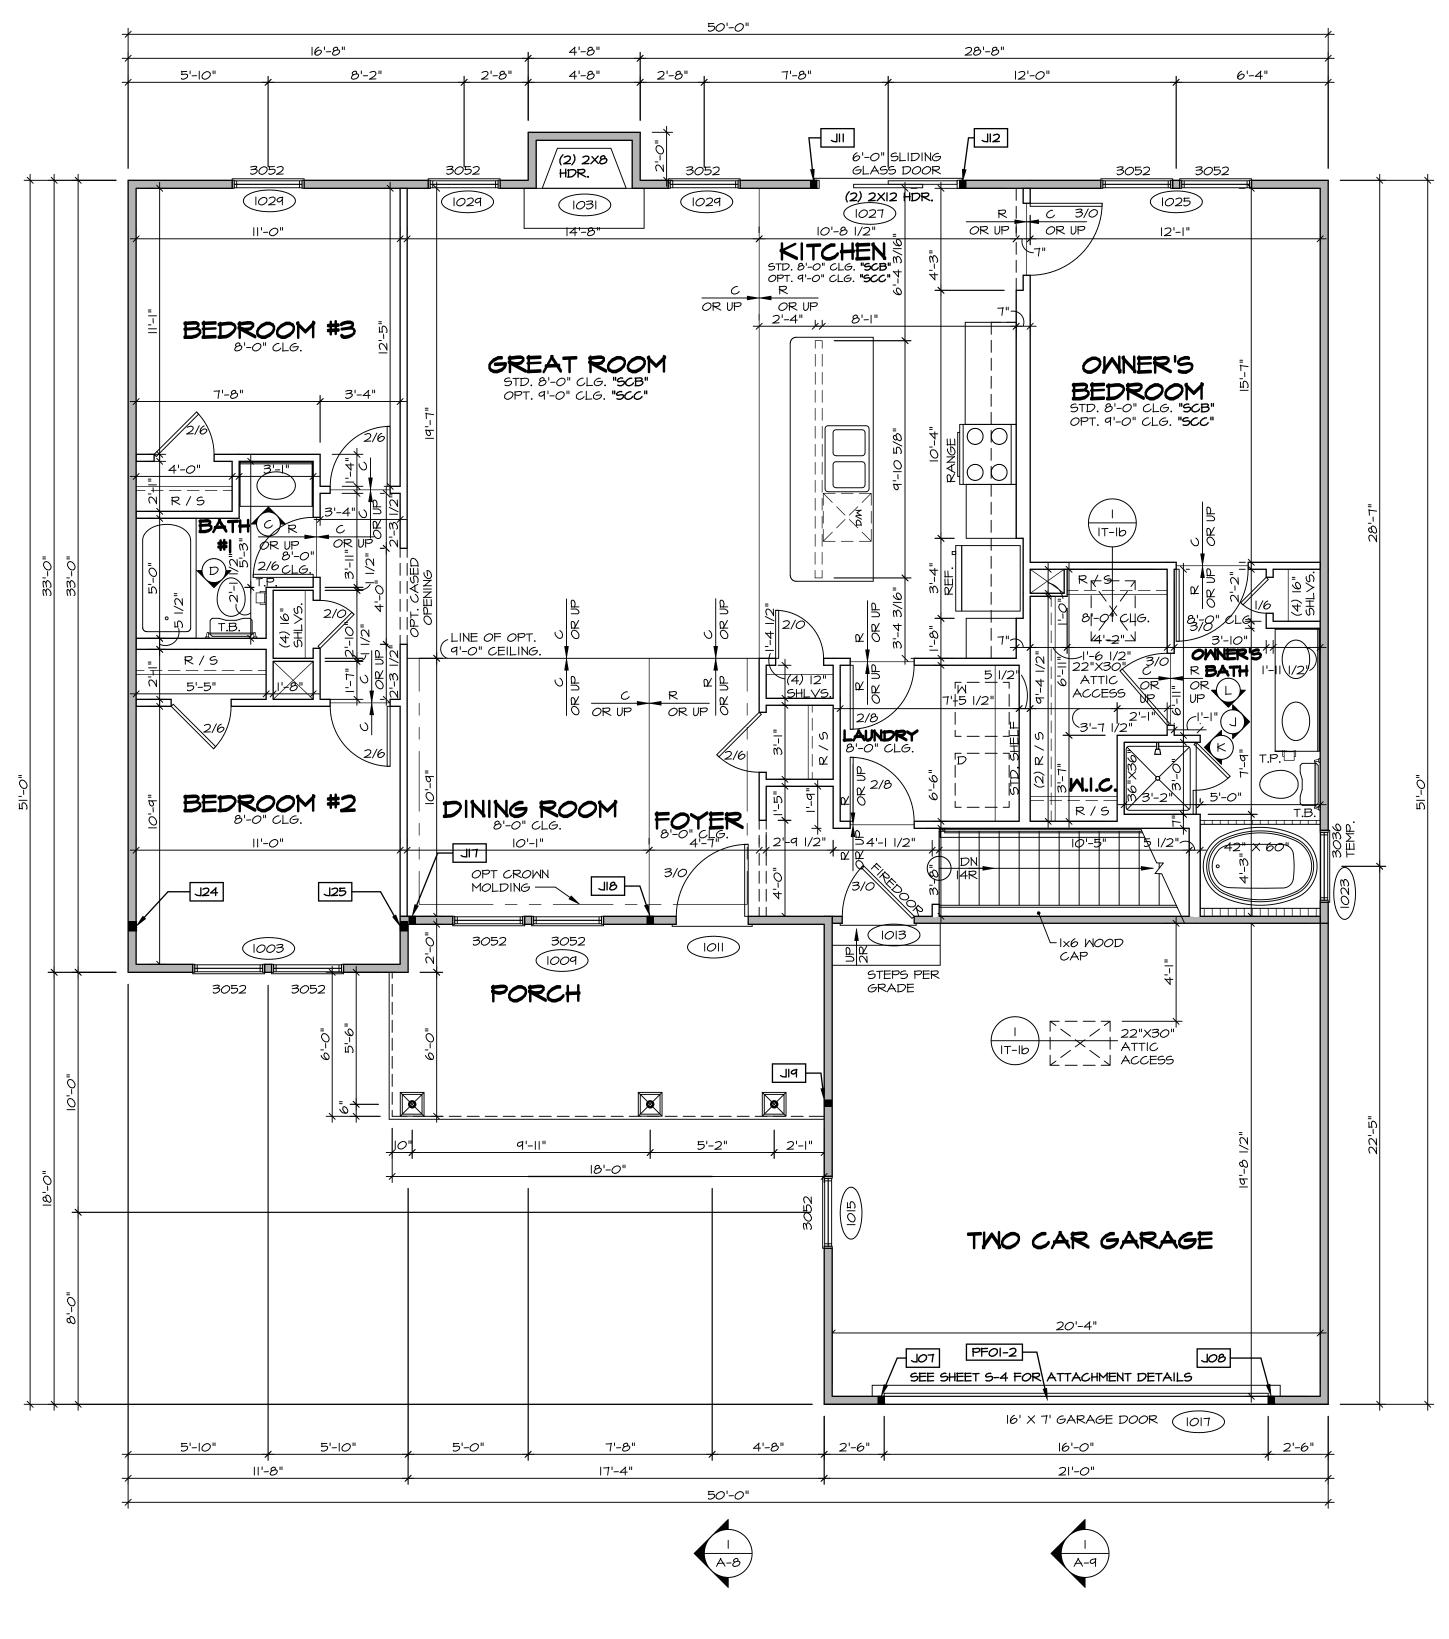

I FIRST FLOOR PLAN A-7 SCALE: 1/4" = 1'-0"

AT STAIRS:

I/2" GYPSUM BOARD AT UNDERSIDE OF STAIRS AND WALLS IN CLOSET

| LVL PL                                                                   | Y TO PLY FASTENING                                                                                                                                                                                                               | SCHEDUL                                                                 | E:                                                                          |                                                             |                                              |
|--------------------------------------------------------------------------|----------------------------------------------------------------------------------------------------------------------------------------------------------------------------------------------------------------------------------|-------------------------------------------------------------------------|-----------------------------------------------------------------------------|-------------------------------------------------------------|----------------------------------------------|
| 2.A - (2) P<br>3.A - (2) P<br>4.A - (3) P<br>FRON<br>5.A - (3) P<br>FRON | LY UP TO AND INCLUDING II 7/8'<br>LY 14" TO AND 18" TALL (INCLUS<br>LY 20" TALL AND OVER: FASTE<br>LY UP TO AND INCLUDING II 7/8'<br>1 EACH SIDE<br>LY 14" TO AND 18" TALL (INCLUS<br>1 EACH SIDE<br>LY 20" TALL AND OVER: FASTE | 61VE): FASTEN 1<br>EN PLIES W/ (4)<br>' TALL: FASTEN<br>11VE): FASTEN 1 | PLIES W/ (3) ROM<br>ROMS I6D NAILS<br>N PLIES W/ (2) RO<br>PLIES W/ (3) ROM | 5 16D NAILS<br>5 AT 12" O.C.<br>9WS 16D NAIL<br>5 16D NAILS | AT 12" O.C.<br>.5 AT 12" O.C.<br>AT 12" O.C. |
| F                                                                        | IELD INSTALLED FIRS                                                                                                                                                                                                              | ST FLOOR                                                                | BEAM/HEAD                                                                   | DER SCH                                                     | EDULE                                        |
| IDENTIFIER                                                               | DESCRIPTION                                                                                                                                                                                                                      | LENGTH                                                                  | OPTIONS                                                                     | ENG. NUM.                                                   | REMARKS                                      |
| PFOI-2                                                                   | EXT HEADER - 2XI2 - 2 PLY                                                                                                                                                                                                        | 20'-9"                                                                  | GCB                                                                         | 1017                                                        |                                              |

|            | FIRST FLOOR JACK              | SCHED   | ULE       |         |
|------------|-------------------------------|---------|-----------|---------|
| IDENTIFIER | DESCRIPTION                   | OPTIONS | ENG. NUM. | REMARKS |
| FOL        | JACK - (2) 2X4 SPF STUD GRADE | GCB     | 1017      |         |
| SOL        | JACK - (2) 2X4 SPF STUD GRADE | GCB     | 1017      |         |
|            | JACK - (2) 2X4 SPF STUD GRADE |         | 1027      |         |
|            | JACK - (2) 2X4 SPF STUD GRADE |         | 1027      |         |
| <b>TIL</b> | JACK - (2) 2X4 SPF STUD GRADE | ELC     | 1033      |         |
| BIL        | JACK - (2) 2X4 SPF STUD GRADE | ELC     | 1033      |         |
| PIL        | JACK - (2) 2X4 SPF STUD GRADE | ELC     | 1033      |         |
| J24        | JACK - (3) 2X4 SPF STUD GRADE |         | 1036      |         |
| J25        | JACK - (3) 2X4 SPF STUD GRADE |         | 1036      |         |