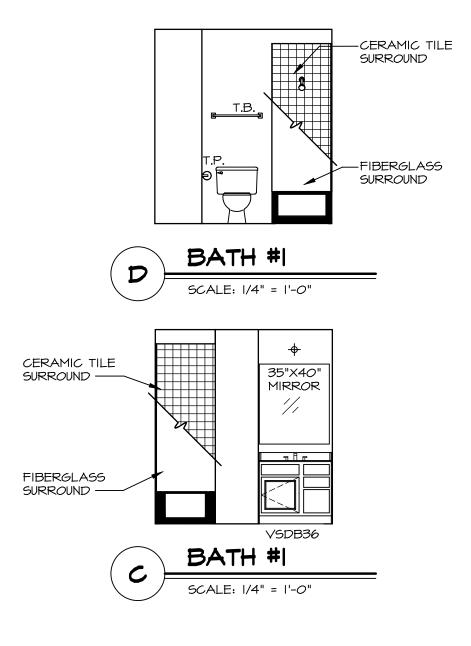

## NOTES:

- I. TEMPERED GLASS SHOWER ENCLOSURE WITH SWING DOOR OR
- OPTIONAL SLIDING DOOR BY DIVISION
- 2. TUB ACCESS PANELS PROVIDED AS NEEDED, ALL MATERIALS BY DIVISION
- 3. REFER TO SHEET IT-2 FOR TUB AND
- SHOWER DETAILS.
  ALL VSDB24-42 DRAWERS TO BE SET ON RIGHT HAND.
- 5. BATH ELEVATIONS ARE SHOWN PER PLAN.

| REMARKS                     |                                                                     |                                                                     |                                                                  |                                                         |            |                     |  |
|-----------------------------|---------------------------------------------------------------------|---------------------------------------------------------------------|------------------------------------------------------------------|---------------------------------------------------------|------------|---------------------|--|
| REV. NO. DATE               |                                                                     |                                                                     |                                                                  |                                                         |            |                     |  |
| NVR, Inc., owner, expressly | and other property rights in these plans. These plans are not to be | reproduced, changed, or copied in<br>any form or manner whatsoever, | nor are they to be assigned to<br>any third party, without first | obtaining the expressed written<br>consent of NVR, Inc. |            |                     |  |
|                             |                                                                     |                                                                     |                                                                  | NVR, Inc.<br>Architectural Services                     | Architects | Frederick, MD 21703 |  |
| SET NO. AIAOO               | VERSION OI                                                          |                                                                     | DATE: 9/11/15                                                    | OPTION                                                  |            |                     |  |
|                             |                                                                     | ATIONS                                                              |                                                                  | TION                                                    |            |                     |  |
| MODEL                       | DRAWING TITLE                                                       | BATH ELEVATIONS                                                     |                                                                  | OPTION DESCRIPTION                                      |            |                     |  |