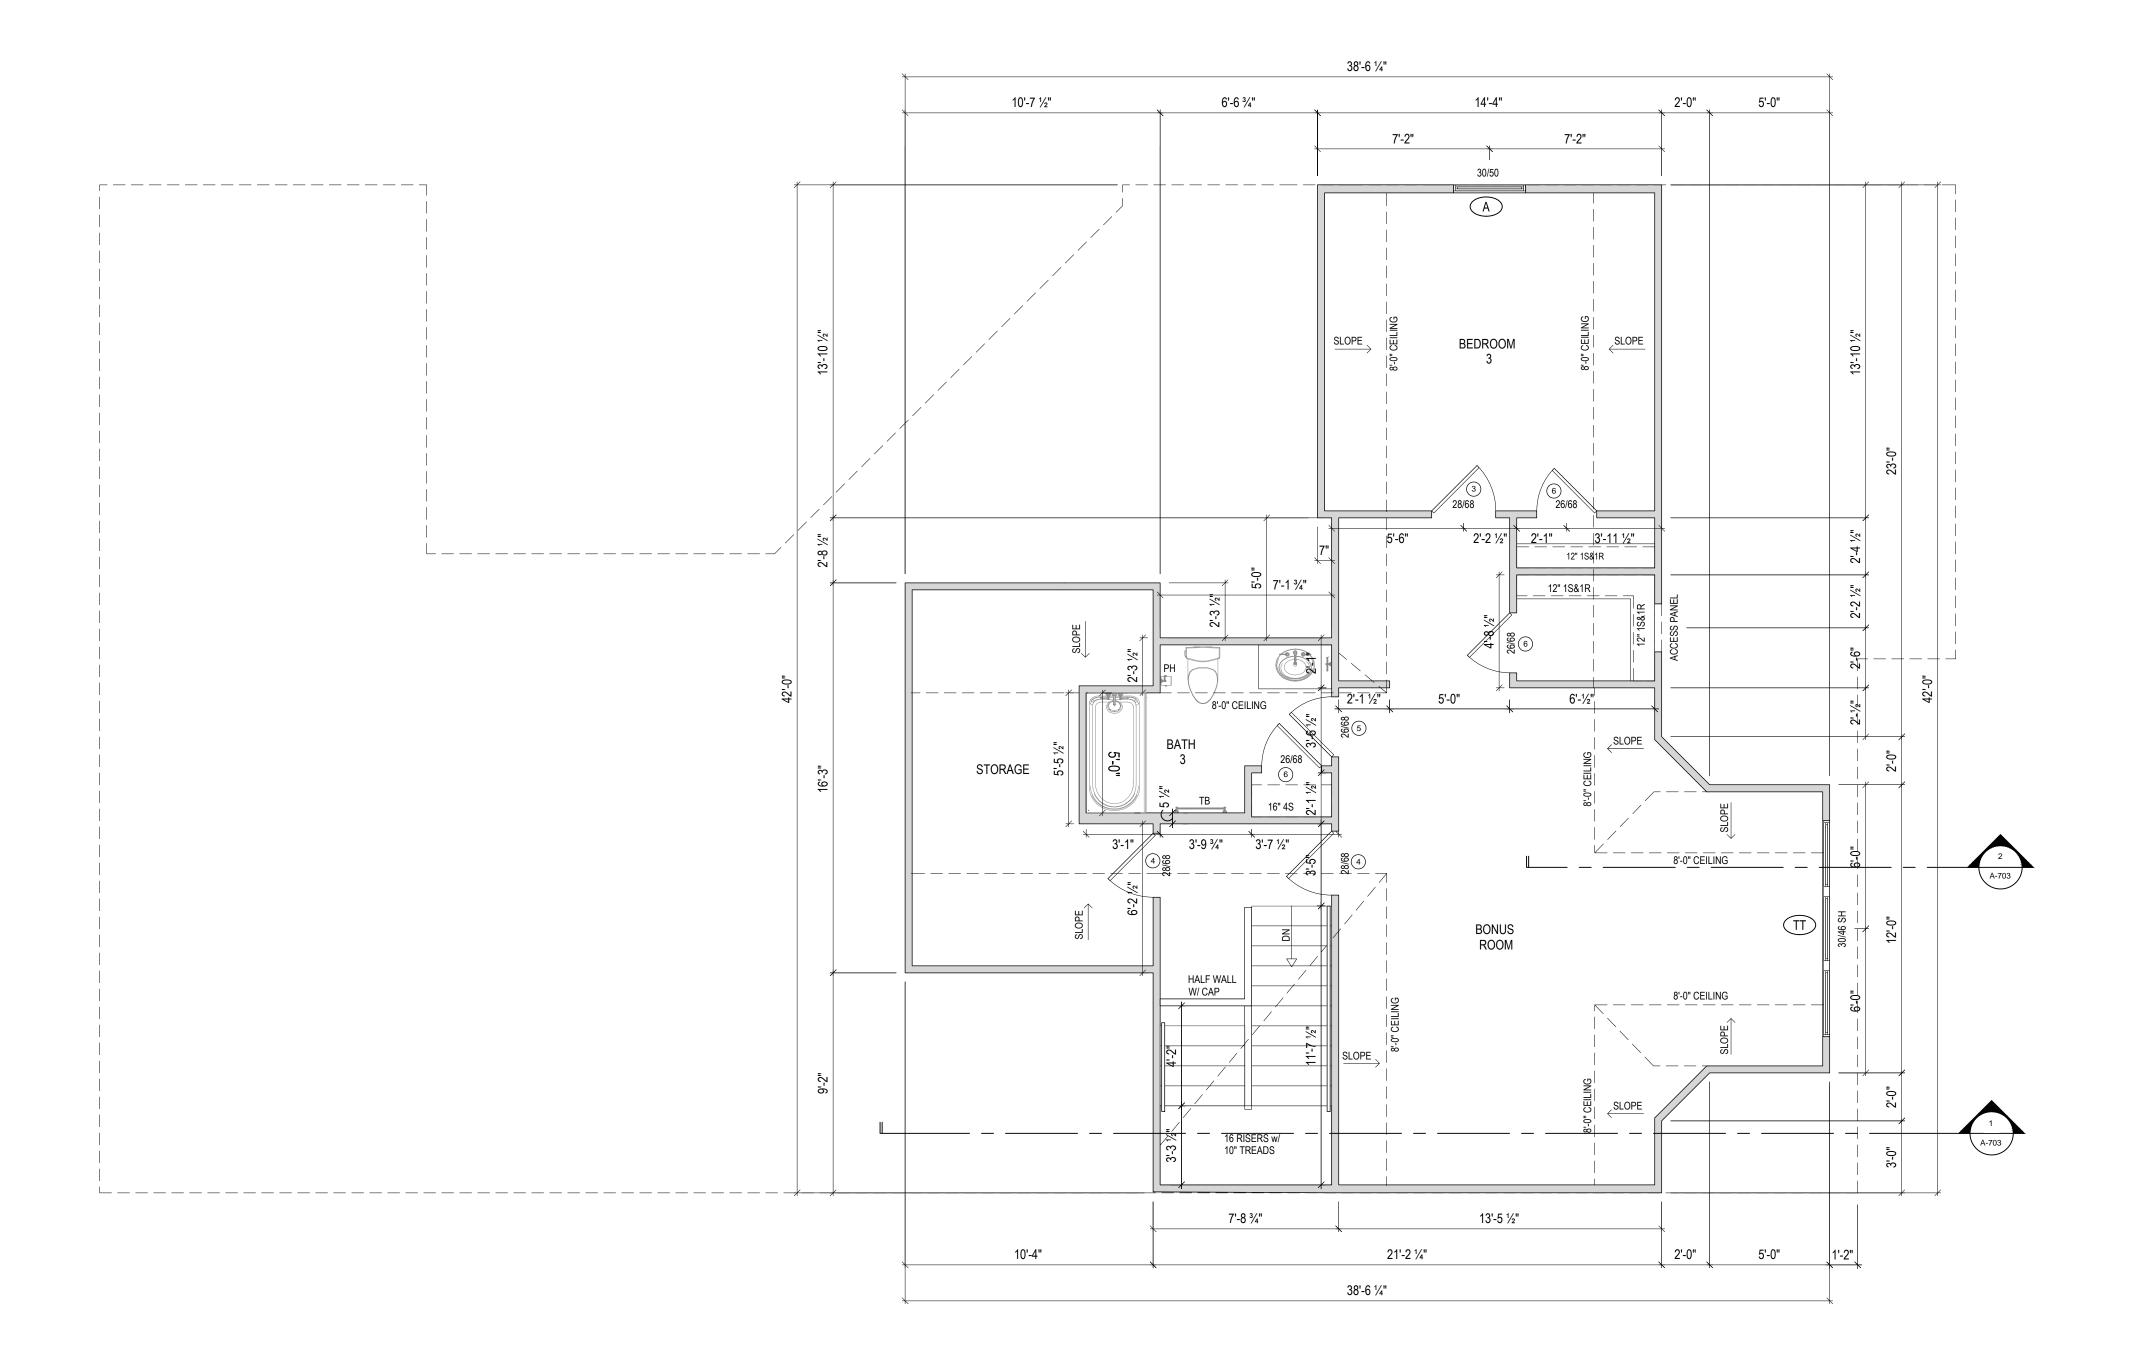

## **Artisan Communities**

8055-C Corporate Blvd. Plain City, OH,

Higharc, Inc. is not an architectural firm nor are the artistic representations contained herein intended to be construed as ready-to-use architectural plans, construction documents, drawings, renderings, or any other similar or related documents. All drawings are artist's representations only and solely intended to reflect design intent derived exclusively from the home building plans and associated information, data, and specifications provided by Epcon Foundation DG. Higharc, Inc. is not responsible, nor may it be held liable for any errors or omissions contained herein or resulting from its usage. Any usage of the representations should be reviewed by local professionals to ensure conformance with local and state codes and be field verified prior to the start of any construction.

PROPRIETARY RIGHTS NOTICE COPYRIGHT 2007 EPCON COMMUNITIES FRANCHISING, INC.

ALL RIGHTS ARE RESERVED IN THIS INFORMATION AND ALL RELATED ILLUSTRATIONS, PLANS, BLUEPRINTS, SKETCHES, DRAWINGS, OR ANY OTHER TANGIBLE EXPRESSIONS THEREOF, WHICH ARE THE PROPERTY OF EPCON COMMUNITIES FRANCHISING, INC., 500 STONEHENGE PARKWAY, DUBLIN, OHIO 43017, TELEPHONE 614.652.3527. NO ONE MAY BUILD, LICENSE, TRANSFER, REPRODUCE OR DUPLICATE THIS WORK IN ANY WAY WITHOUT THE WRITTEN AUTHORIZATION OF EPCON COMMUNITIES FRANCHISING, INC.

THESE DRAWINGS SHALL BE USED IN CONFORMANCE WITH ALL LOCAL BUILDING, MECHANICAL, PLUMBING AND ELECTRICAL CODES AND SHALL MEET THE REQUIREMENTS OF THE HEATH DEPARTMENT, FIRE MARSHALL, AMERICANS WITH DISABILITIES ACT ACCESSIBILITY GUIDELINES (ADAAG), THE FAIR HOUSING ACT ACCESSIBILITY GUIDELINES (FHAAG), AND SHALL BE CONSTRUCTED IN CONFORMANCE WITH STATE AND LOCAL ENERGY REQUIREMENTS.

| ISSUE | DESCRIPTION | DATE       |
|-------|-------------|------------|
| 01    | BUILDER SET | 02/16/2024 |

PROJECT

PLAN: Promenade

ELEV: Elevation A - Craftsman

LOT: 7

LOT ADDRESS: 1457 TRIPLE CROWN WAY XENIA, OH 45385

DRAWING TITLE

SECOND FLOOR PLAN

SHEET NUMBER

A-30

© 2024 HIGHARC, INC

1 A-102

FLOOR PLAN

1/8" = 1'-0" @ 11" x 17"