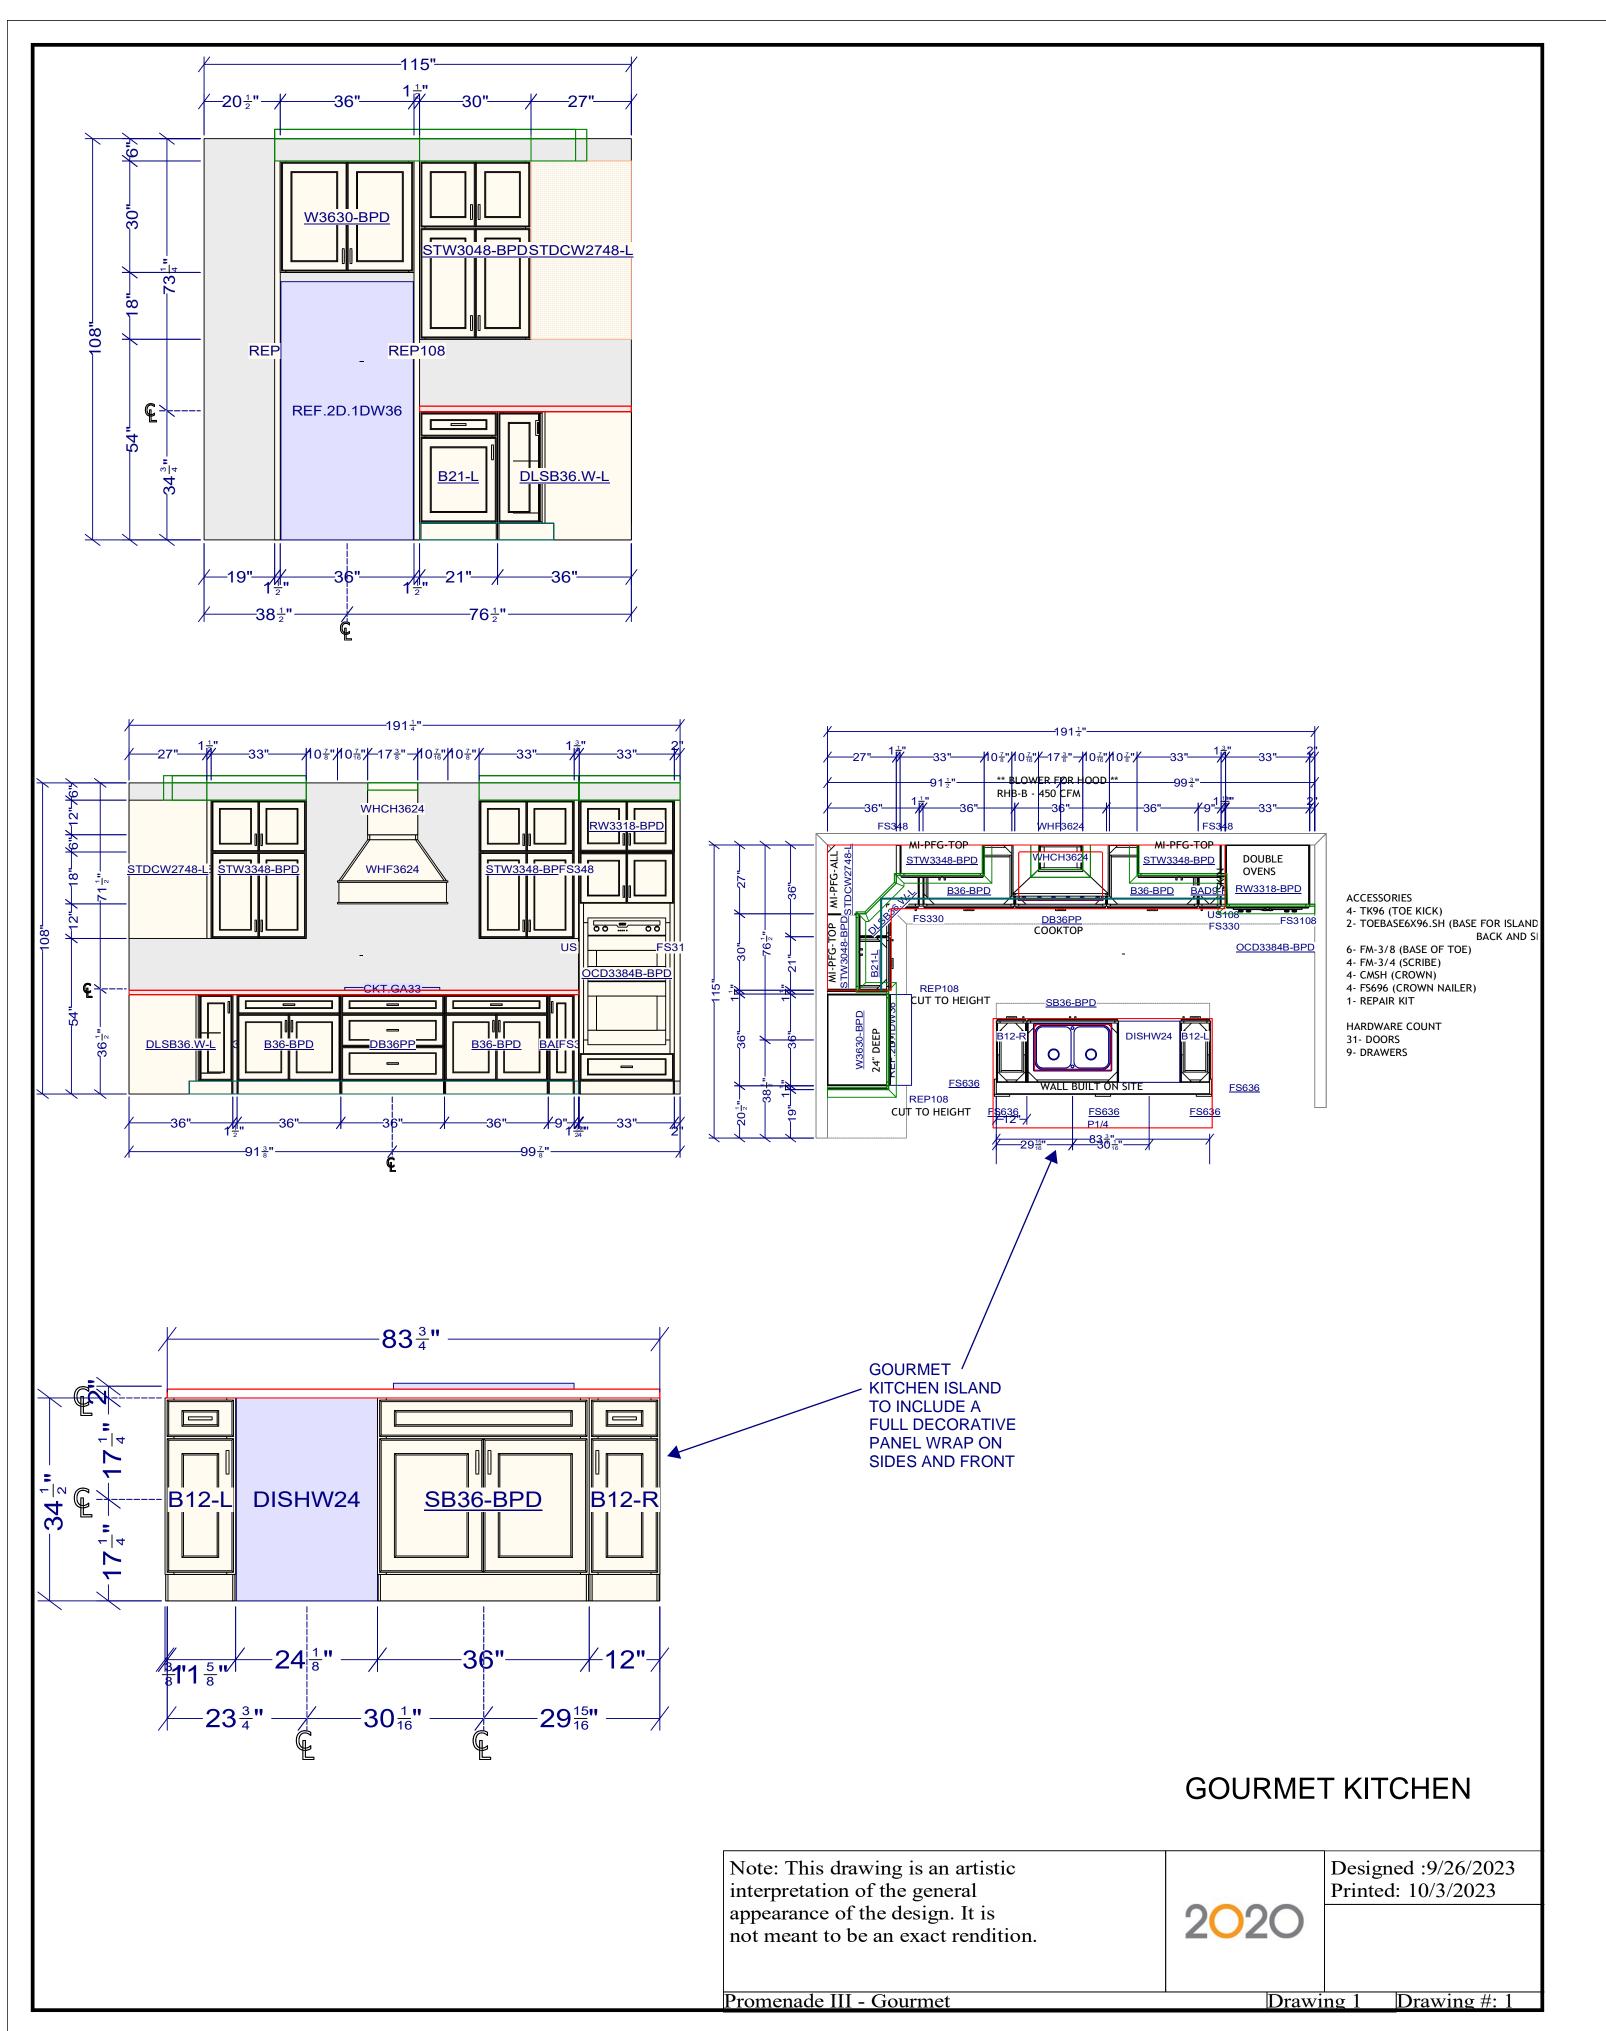

### **Artisan Communities**

8055-C Corporate Blvd. Plain City, OH,

Higharc, Inc. is not an architectural firm nor are the artistic representations contained herein intended to be construed as readyto-use architectural plans, construction documents, drawings, renderings, or any other similar or related documents. All drawings are artist's representations only and solely intended to reflect design intent derived exclusively from the home building plans and associated information, data, and specifications provided by Epcon Foundation DG. Higharc, Inc. is not responsible, nor may it be held liable for any errors or omissions contained herein or resulting from its usage. Any usage of the representations should be reviewed by local professionals to ensure conformance with local and state codes and be field verified prior to the start of any construction.

PROPRIETARY RIGHTS NOTICE COPYRIGHT 2007 EPCON COMMUNITIES FRANCHISING, INC.

ALL RIGHTS ARE RESERVED IN THIS INFORMATION AND ALL RELATED ILLUSTRATIONS, PLANS, BLUEPRINTS, SKETCHES, DRAWINGS, OR ANY OTHER TANGIBLE EXPRESSIONS THEREOF, WHICH ARE THE PROPERTY OF EPCON COMMUNITIES FRANCHISING, INC., 500 STONEHENGE PARKWAY, DUBLIN, OHIO 43017, TELEPHONE 614.652.3527. NO ONE MAY BUILD, LICENSE, TRANSFER, REPRODUCE OR DUPLICATE THIS WORK IN ANY WAY WITHOUT THE WRITTEN

AUTHORIZATION OF EPCON COMMUNITIES FRANCHISING, INC.

THESE DRAWINGS SHALL BE USED IN CONFORMANCE WITH ALL LOCAL BUILDING, MECHANICAL, PLUMBING AND ELECTRICAL CODES AND SHALL MEET THE REQUIREMENTS OF THE HEATH DEPARTMENT, FIRE MARSHALL, AMERICANS WITH DISABILITIES ACT ACCESSIBILITY GUIDELINES (ADAAG), THE FAIR HOUSING ACT ACCESSIBILITY GUIDELINES (FHAAG), AND SHALL BE CONSTRUCTED IN CONFORMANCE WITH STATE AND LOCAL ENERGY REQUIREMENTS.

| ISSUE | DESCRIPTION | DATE       |
|-------|-------------|------------|
| 01    | BUILDER SET | 02/16/2024 |

ROJECT

PLAN: Promenade

XENIA, OH 45385

ELEV: Elevation A - Craftsman LOT: 7

LOT ADDRESS: 1457 TRIPLE CROWN WAY

DRAWING TITLE

INTERIOR ELEVATIONS & MILLWORK

KITCHEN, FIREPLACE, MUD LOCKER

SHEET NUMBER

A-601

OWNER'S BATH

BATH 2

1- TK96 1- SCM HARDWARE COUNT 2- DOORS