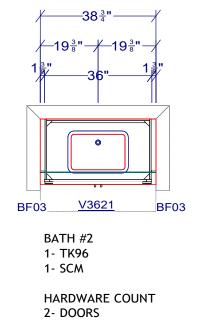

DRAWING TITLE

INTERIOR ELEVATIONS & MILLWORK

KITCHEN, FIREPLACE, MUD LOCKER

SHEET NUMBER

A-601

OWNER'S BATH

BATH 2

1- TK96 1- SCM HARDWARE COUNT 2- DOORS