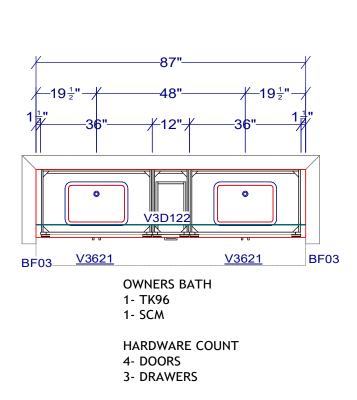

DRAWING TITLE

INTERIOR ELEVATIONS & MILLWORK

KITCHEN, FIREPLACE, MUD LOCKER

SHEET NUMBER

A-601

OWNER'S BATH

BATH 2

1- TK96 1- SCM HARDWARE COUNT 2- DOORS