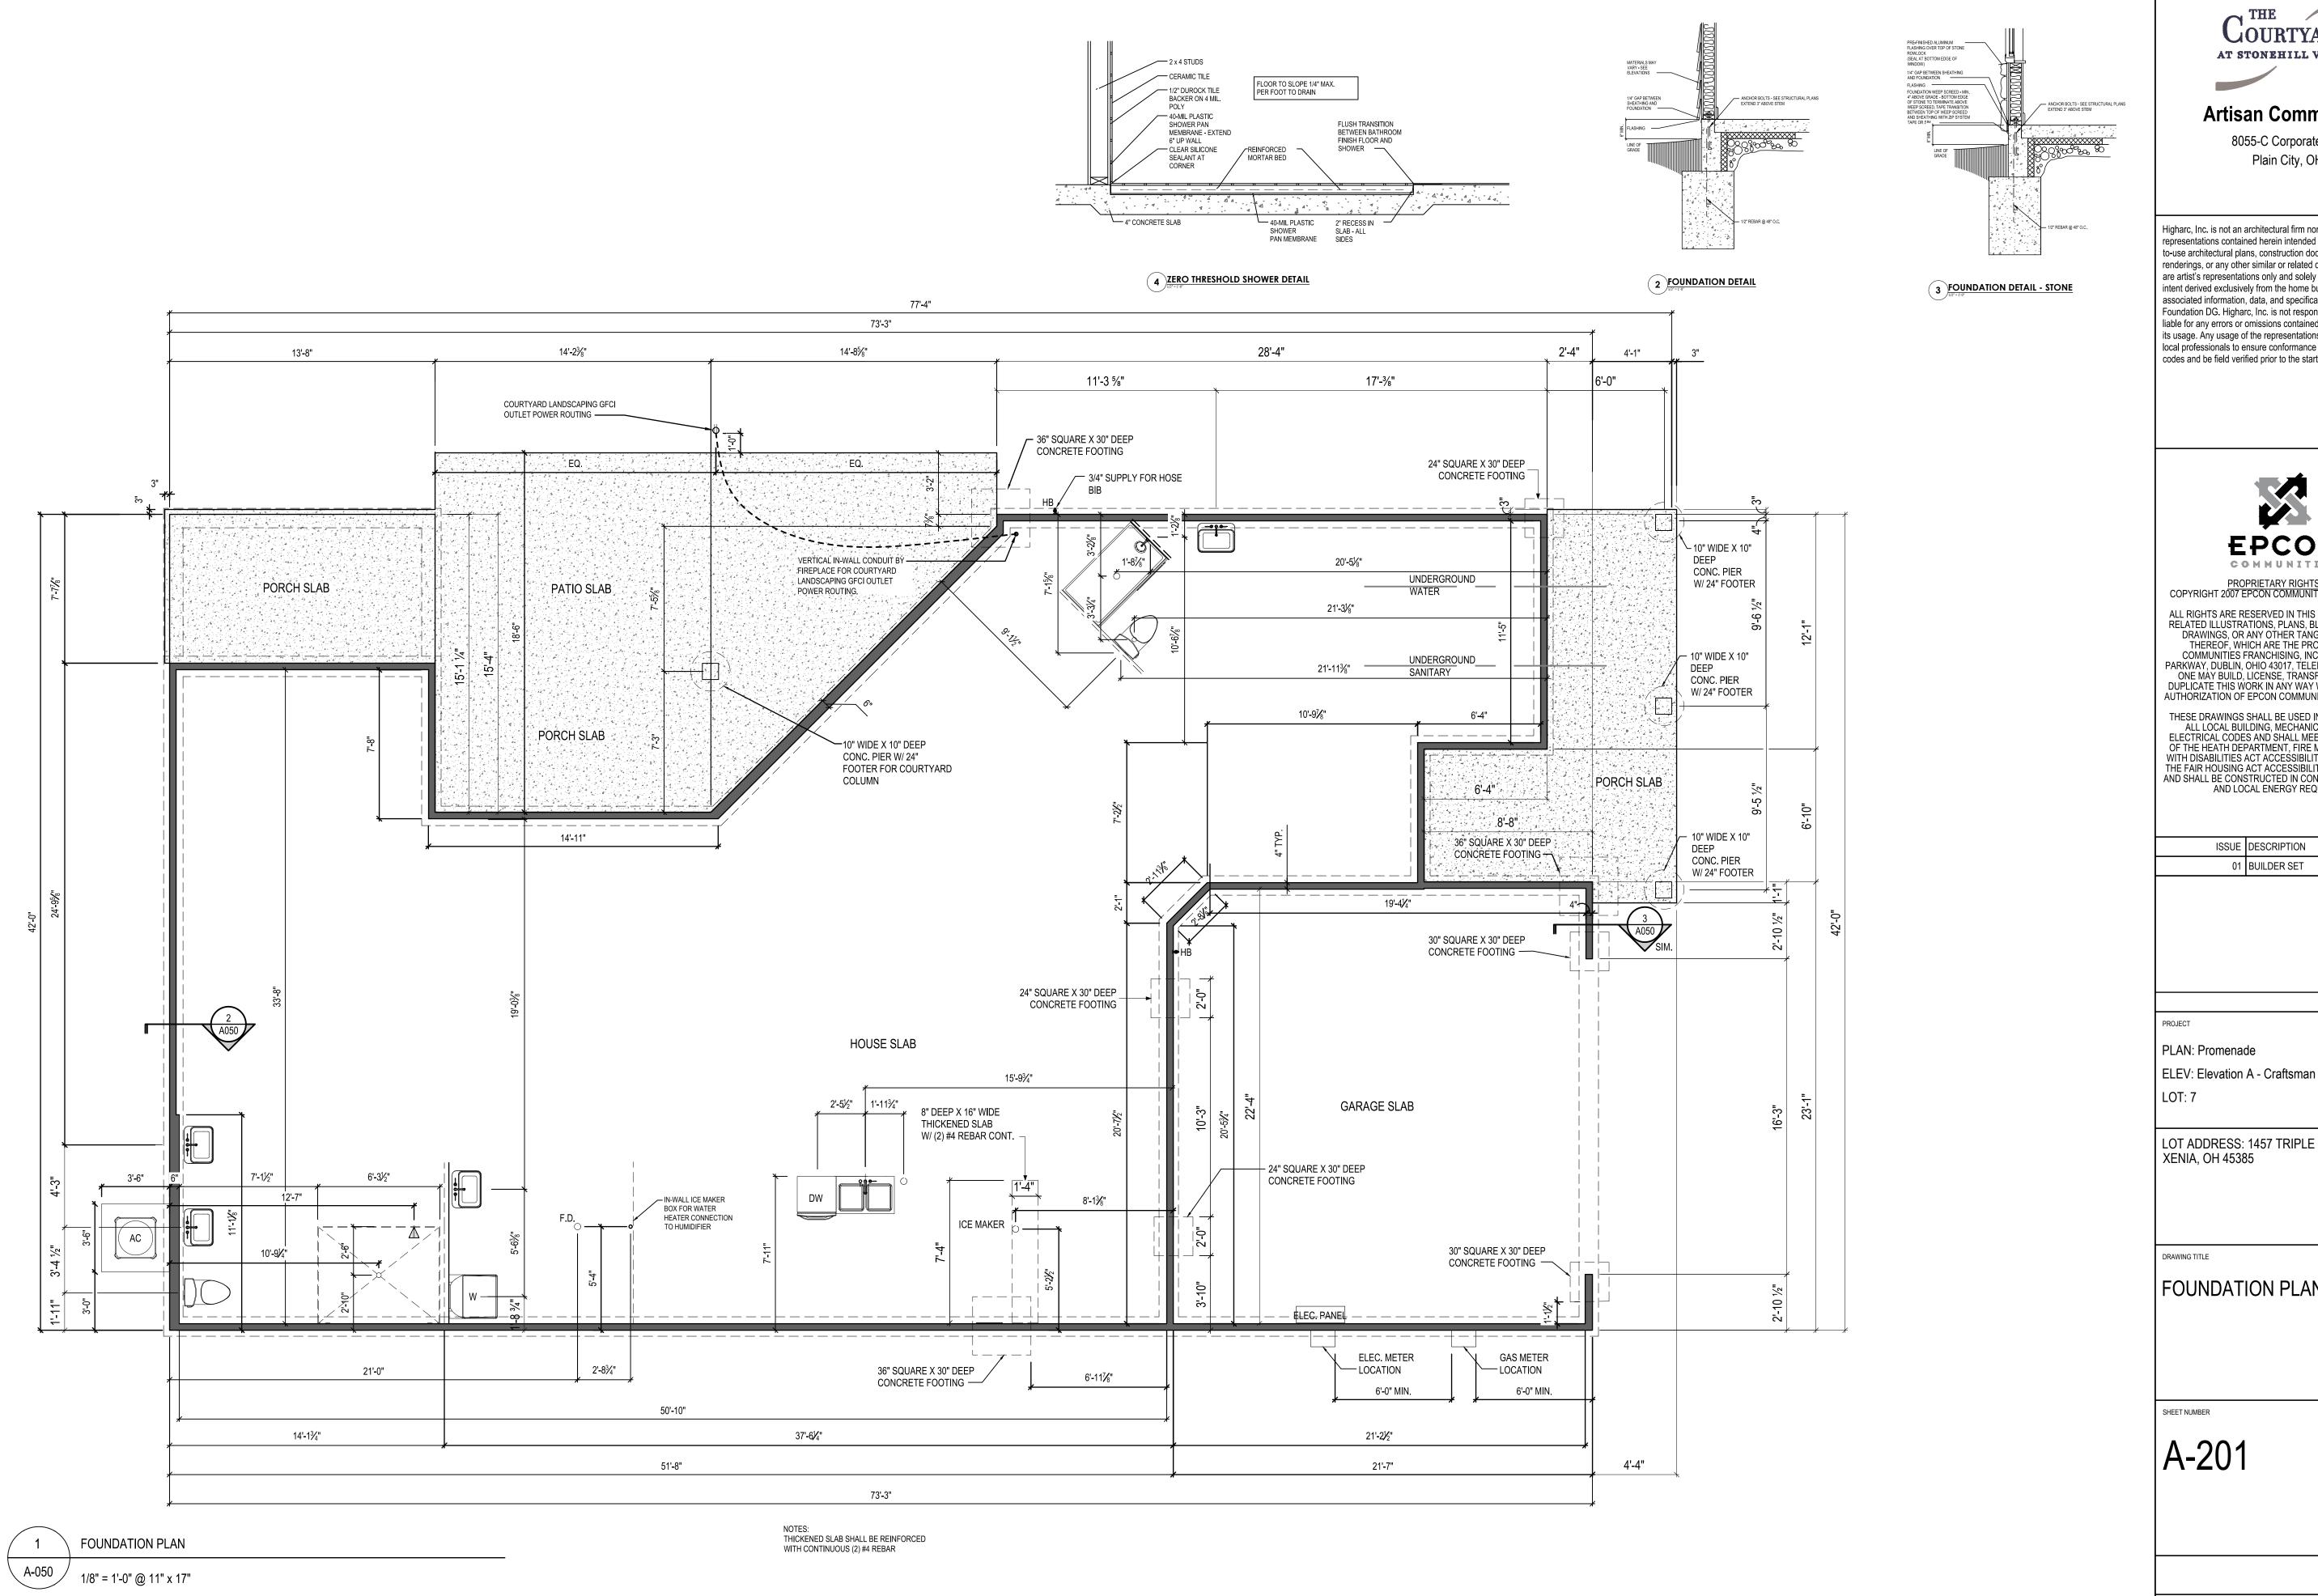

### **Artisan Communities**

8055-C Corporate Blvd. Plain City, OH,

Higharc, Inc. is not an architectural firm nor are the artistic representations contained herein intended to be construed as readyto-use architectural plans, construction documents, drawings, renderings, or any other similar or related documents. All drawings are artist's representations only and solely intended to reflect design intent derived exclusively from the home building plans and associated information, data, and specifications provided by Epcon Foundation DG. Higharc, Inc. is not responsible, nor may it be held liable for any errors or omissions contained herein or resulting from its usage. Any usage of the representations should be reviewed by local professionals to ensure conformance with local and state codes and be field verified prior to the start of any construction.

PROPRIETARY RIGHTS NOTICE COPYRIGHT 2007 EPCON COMMUNITIES FRANCHISING, INC.

ALL RIGHTS ARE RESERVED IN THIS INFORMATION AND ALL RELATED ILLUSTRATIONS, PLANS, BLUEPRINTS, SKETCHES, DRAWINGS, OR ANY OTHER TANGIBLE EXPRESSIONS THEREOF, WHICH ARE THE PROPERTY OF EPCON COMMUNITIES FRANCHISING, INC., 500 STONEHENGE PARKWAY, DUBLIN, OHIO 43017, TELEPHONE 614.652.3527. NO ONE MÁY BUILD, LICENSE, TRANSFER, REPRODUCE OR DUPLICATE THIS WORK IN ANY WAY WITHOUT THE WRITTEN AUTHORIZATION OF EPCON COMMUNITIES FRANCHISING, INC.

THESE DRAWINGS SHALL BE USED IN CONFORMANCE WITH ALL LOCAL BUILDING, MECHANICAL, PLUMBING AND ELECTRICAL CODES AND SHALL MEET THE REQUIREMENTS OF THE HEATH DEPARTMENT, FIRE MARSHALL, AMERICANS WITH DISABILITIES ACT ACCESSIBILITY GUIDELINES (ADAAG), THE FAIR HOUSING ACT ACCESSIBILITY GUIDELINES (FHAAG), AND SHALL BE CONSTRUCTED IN CONFORMANCE WITH STATE AND LOCAL ENERGY REQUIREMENTS.

| ISSUE | DESCRIPTION | DATE       |
|-------|-------------|------------|
| 01    | BUILDER SET | 02/16/2024 |

LOT ADDRESS: 1457 TRIPLE CROWN WAY XENIA, OH 45385

FOUNDATION PLAN

FLOOR PLAN

1/8" = 1'-0" @ 11" x 17"