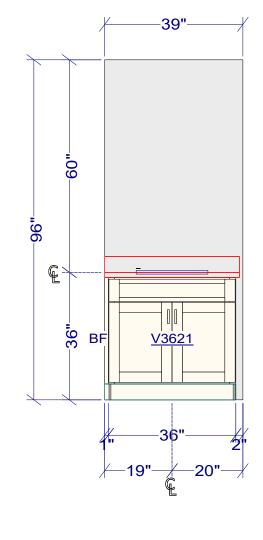

UTHORIZATION OF EPCON COMMUNITIES FRANCHISING, INC.

THESE DRAWINGS SHALL BE USED IN CONFORMANCE WITH ALL LOCAL BUILDING, MECHANICAL, PLUMBING AND ELECTRICAL CODES AND SHALL MEET THE REQUIREMENTS OF THE HEATH DEPARTMENT, FIRE MARSHALL, AMERICANS WITH DISABILITIES ACT ACCESSIBILITY GUIDELINES (ADAAG), THE FAIR HOUSING ACT ACCESSIBILITY GUIDELINES (FHAAG), AND SHALL BE CONSTRUCTED IN CONFORMANCE WITH STATE AND LOCAL ENERGY REQUIREMENTS.

| ISSUE | DESCRIPTION | DATE       |
|-------|-------------|------------|
| 01    | BUILDER SET | 02/16/2024 |

ROJECT

PLAN: Promenade

XENIA, OH 45385

ELEV: Elevation A - Craftsman LOT: 7

LOT ADDRESS: 1457 TRIPLE CROWN WAY

DRAWING TITLE

INTERIOR ELEVATIONS & MILLWORK

KITCHEN, FIREPLACE, MUD LOCKER

SHEET NUMBER

A-601







OWNER'S BATH





BATH 2





1- TK96 1- SCM HARDWARE COUNT 2- DOORS

BATH 3



## **Artisan Communities**

8055-C Corporate Blvd. Plain City, OH,

Higharc, Inc. is not an architectural firm nor are the artistic representations contained herein intended to be construed as readyto-use architectural plans, construction documents, drawings, renderings, or any other similar or related documents. All drawings are artist's representations only and solely intended to reflect design intent derived exclusively from the home building plans and associated information, data, and specifications provided by Epcon Foundation DG. Higharc, Inc. is not responsible, nor may it be held liable for any errors or omissions contained herein or resulting from its usage. Any usage of the representations should be reviewed by local professio