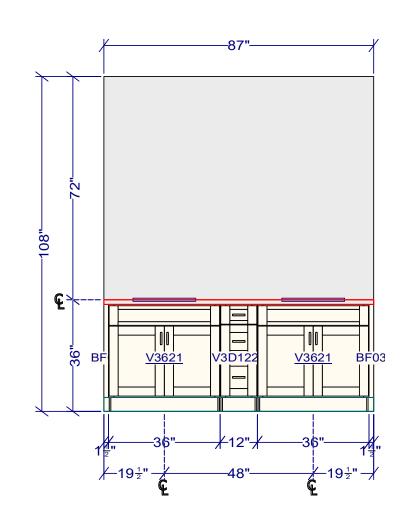

DRAWING TITLE

INTERIOR ELEVATIONS & MILLWORK

KITCHEN, FIREPLACE, MUD LOCKER

SHEET NUMBER

A-601

OWNER'S BATH

BATH 2

1- TK96 1- SCM HARDWARE COUNT 2- DOORS

BATH 3