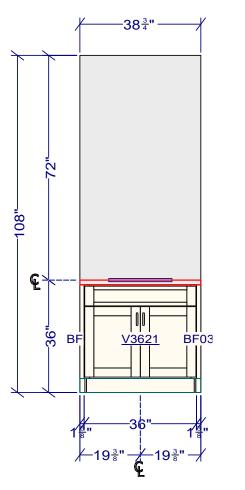

DRAWING TITLE

INTERIOR ELEVATIONS & MILLWORK

KITCHEN, FIREPLACE, MUD LOCKER

SHEET NUMBER

A-601

OWNER'S BATH

BATH 2

1- TK96 1- SCM HARDWARE COUNT 2- DOORS