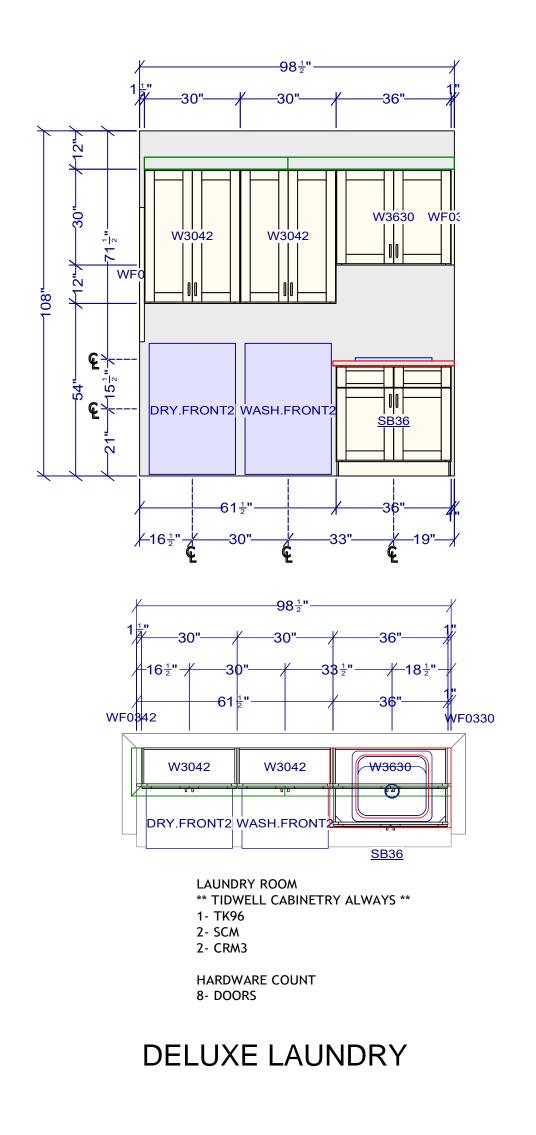

DRAWING TITLE

INTERIOR ELEVATIONS & MILLWORK

BATHROOMS, LAUNDRY

SHEET NUMBER

A-602