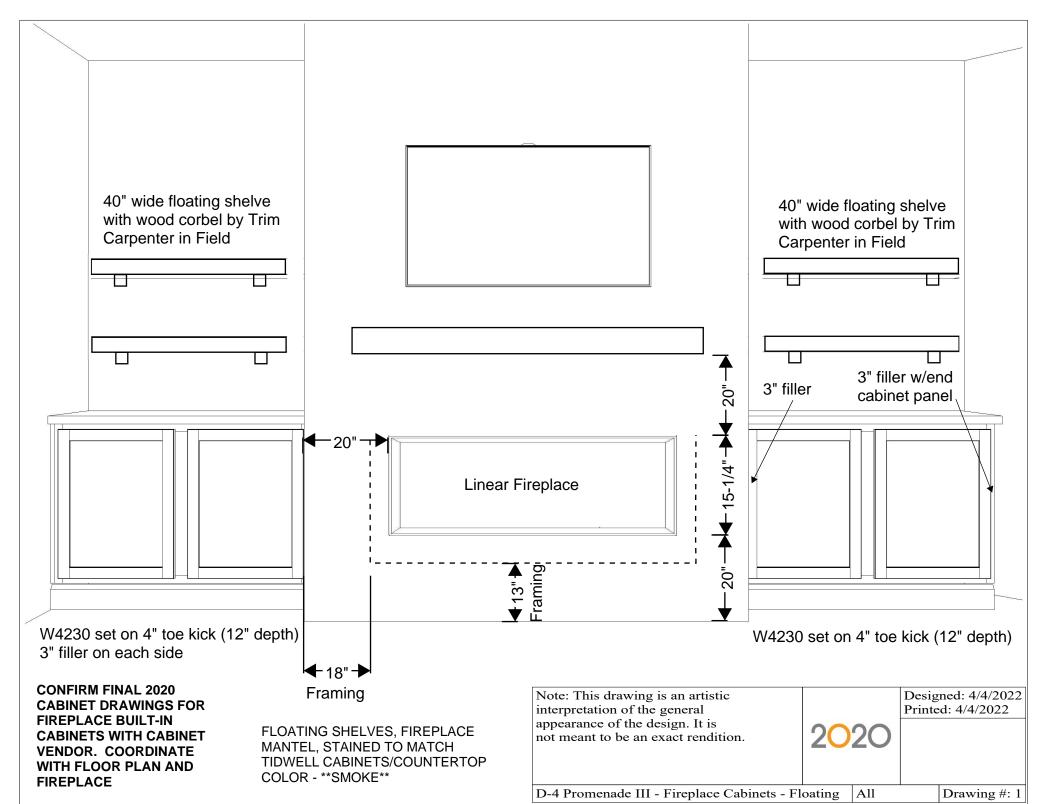

## FIREPLACE BUILT IN

DRAWING TITLE

INTERIOR ELEVATIONS & MILLWORK

KITCHEN, FIREPLACE, MUD LOCKER

SHEET NUMBER

A-601

OWNER'S BATH

BATH 2

1- TK96 1- SCM HARDWARE COUNT 2- DOORS