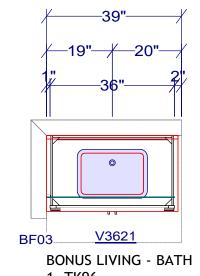

DRAWING TITLE

INTERIOR ELEVATIONS & MILLWORK

KITCHEN, FIREPLACE, MUD LOCKER

SHEET NUMBER

A-601

OWNER'S BATH

BATH 2

1- TK96 1- SCM HARDWARE COUNT 2- DOORS

BATH 3