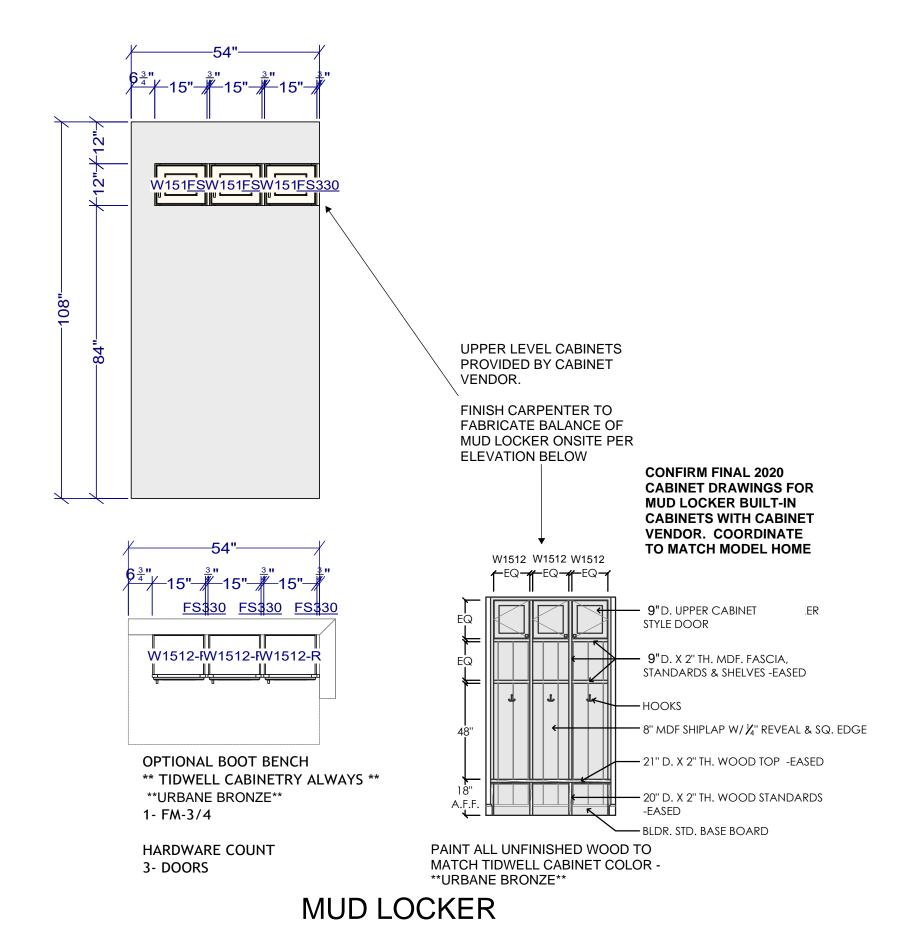

DRAWING TITLE

INTERIOR ELEVATIONS & MILLWORK

KITCHEN, FIREPLACE, MUD LOCKER

SHEET NUMBER

A-601

OWNER'S BATH

BATH 2

1- TK96 1- SCM HARDWARE COUNT 2- DOORS