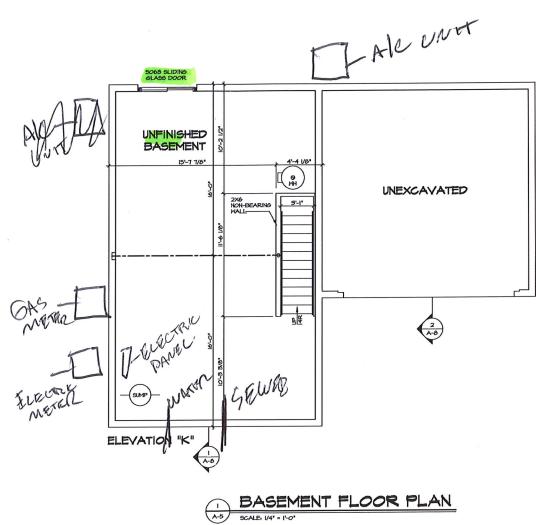

## FLOOR PLAN NOTES

## LEGEND

|            | BEARING WALL                               | L |
|------------|--------------------------------------------|---|
|            | NON BEARING WALL                           | L |
| 8          | INDICATES BEARING FROM<br>POINT-LOAD ABOVE |   |
| L          | JACKS                                      | l |
| <b>B</b> _ | BEAM/HEADER                                |   |
| F_         | PAD FOOTING                                |   |
|            | STEEL COLUMN                               |   |
|            | TRUSS THE DOWN                             |   |
|            | PORTAL FRAME                               |   |
| X          | JOIST/TRUSS                                |   |
| L          | LVL                                        |   |
| <u> </u>   |                                            | J |

| LEGEND         BEARING WALL         NON BEARING WALL         NON BEARING FROM         POINT-LOAD ABOVE         L         JACKS         B         BEAM/HEADER         F_         PAD FOOTING         &         STEEL COLUMN         X         TRUSS TIE DOWN         X         PORTAL FRAME         X         JOIST/TRUSS         L         LVL         X         ENGINEERING PAGE NUMBER         SEE FC DETAILS FOR         FRAMING CONNECTORS                                                                                                                                                                                                                                                                                                                                                                                                                                                                                                                                                                                                                                                                                                                                                                                                                                                                                                                                                                                                                                                                                                                                                                  | 45042                                                                                                                                                                                                                                                                                                                                                                                                                                                                                                                                                                                                                                                                                                                                                                                                                                                                                                                                                                                            |
|-----------------------------------------------------------------------------------------------------------------------------------------------------------------------------------------------------------------------------------------------------------------------------------------------------------------------------------------------------------------------------------------------------------------------------------------------------------------------------------------------------------------------------------------------------------------------------------------------------------------------------------------------------------------------------------------------------------------------------------------------------------------------------------------------------------------------------------------------------------------------------------------------------------------------------------------------------------------------------------------------------------------------------------------------------------------------------------------------------------------------------------------------------------------------------------------------------------------------------------------------------------------------------------------------------------------------------------------------------------------------------------------------------------------------------------------------------------------------------------------------------------------------------------------------------------------------------------------------------------------|--------------------------------------------------------------------------------------------------------------------------------------------------------------------------------------------------------------------------------------------------------------------------------------------------------------------------------------------------------------------------------------------------------------------------------------------------------------------------------------------------------------------------------------------------------------------------------------------------------------------------------------------------------------------------------------------------------------------------------------------------------------------------------------------------------------------------------------------------------------------------------------------------------------------------------------------------------------------------------------------------|
| FLOOR PLAN NOTES       RYAN         I. ALL HEADERS ARE (2) 2x6 w/ 2x4 WALLS OR (3) 2x6 w/ 2x6 WALLS, UNLESS OTHERNISE NOTED.       2x6 WALLS, UNLESS OTHERNISE NOTED.         2. ALL HEADERS TO HAVE (I) 2x4 OR 2x6 JACK AND KING STUD EACH END, UNLESS OTHERNISE NOTED.       MULTI-OPENING HEADERS TO HAVE (2) JACKS AT INTERMEDIATE BEARING, UNLESS OTHERWISE NOTED. NO ADDITIONAL FLOOR SYSTEM BLOCKING OR CONTINUOUS LOAD PATH JACKS ARE REQUIRED UNLESS OTHERWISE NOTED.         3. ALL EXTERIOR WALLS TO BE 4" w/ OSB OR 3 1/2" w/ LAMINATED FIBROUS STRUCTURAL SHEATHING, ALL INTERIOR WALLS TO BE 3 1/2", UNLESS OTHERWISE NOTED.         4. HATCHED AREAS INDICATE DROPPED CEILINGS. ALL DROPPED CEILINGS ARE 12" UNLESS OTHERWISE NOTED.         5. SEE "BRACED WALL PANEL DETAIL SHEET" FOR SPECIAL WALL FRAMING LOCATIONS AND HEADER SIZES, IF APPLICABLE.         6. SEE STANDARD DETAIL CATEGORY "IT" SHEET(S) FOR INTERIOR TRIM OPTIALS.         7. SEE ARCHITECTURAL DETAIL CATEGORY "IT" SHEET(S) FOR INTERIOR TRIM DETAILS.         8. SEE ARCHITECTURAL DETAIL CATEGORY TO FOR HOUSE SPECIFIC INTERIOR TRIM DETAILS.         9. SEE ARCHITECTURAL DETAIL CATEGORY TO TABLE.         8. ALL HEADERS IN NON-BEARING WALLS SHALL BE A SINGLE FLAT 2X4 OR 2X6 ATTACHED TO CRIPPLES ABOVE, UNLESS OTHERWISE NOTED.         9. TANKED WALES IN NON-BEARING WALLS SHALL BE A SINGLE FLAT 2X4 OR 2X6 ATTACHED TO CRIPPLES ABOVE, UNLESS OTHERWISE NOTED.         9. TANKED WATER HEATER SHOWN AS BASE CONDITION, OPTIONAL TANKLESS WATER HEATER IS AVAILABLE IN LIEU OF TANKED WATER HEATER HEATER. | DIV-COMM-LOT-UNIT<br>DCX-S2-0021<br>DCX-S2-0021<br>COMM-LOT<br>COMM-LOT<br>SAWYERS MILL - SIMPLY RYAN - 0027<br>STREET ADDRESS<br>SOBO BENTWOOD DRIVE<br>SOBO BENTWOOD DRIVE<br>CITY<br>CITY<br>MIDDLETOMN<br>OH                                                                                                                                                                                                                                                                                                                                                                                                                                                                                                                                                                                                                                                                                                                                                                                 |
| BASEMENT JACK SCHEDULE         IDENTIFIER                                                                                                                                                                                                                                                                                                                                                                                                                                                                                                                                                                                                                                                                                                                                                                                                                                                                                                                                                                                                                                                                                                                                                                                                                                                                                                                                                                                                                                                                                                                                                                       | SubscriptionSupscriptionSupscriptionSupscriptionSupscriptionSupscriptionSupscriptionSupscriptionSupscriptionSupscriptionSupscriptionSupscriptionSupscriptionSupscriptionSupscriptionSupscriptionSupscriptionSupscriptionSupscriptionSupscriptionSupscriptionSupscriptionSupscriptionSupscriptionSupscriptionSupscriptionSupscriptionSupscriptionSupscriptionSupscriptionSupscriptionSupscriptionSupscriptionSupscriptionSupscriptionSupscriptionSupscriptionSupscriptionSupscriptionSupscriptionSupscriptionSupscriptionSupscriptionSupscriptionSupscriptionSupscriptionSupscriptionSupscriptionSupscriptionSupscriptionSupscriptionSupscriptionSupscriptionSupscriptionSupscriptionSupscriptionSupscriptionSupscriptionSupscriptionSupscriptionSupscriptionSupscriptionSupscriptionSupscriptionSupscriptionSupscriptionSupscriptionSupscriptionSupscriptionSupscriptionSupscriptionSupscriptionSupscriptionSupscriptionSupscriptionSupscriptionSupscriptionSupscriptionSupscriptionSupscription |
|                                                                                                                                                                                                                                                                                                                                                                                                                                                                                                                                                                                                                                                                                                                                                                                                                                                                                                                                                                                                                                                                                                                                                                                                                                                                                                                                                                                                                                                                                                                                                                                                                 | SET NO. BRHOO<br>VERSION OI<br>DRAWN BY<br>DATE:<br>DATE:<br>OPTION                                                                                                                                                                                                                                                                                                                                                                                                                                                                                                                                                                                                                                                                                                                                                                                                                                                                                                                              |
|                                                                                                                                                                                                                                                                                                                                                                                                                                                                                                                                                                                                                                                                                                                                                                                                                                                                                                                                                                                                                                                                                                                                                                                                                                                                                                                                                                                                                                                                                                                                                                                                                 | SHEET NO. MODEL<br>A-5 BIRCH<br>RAWING TITLE<br>BASEMENT FLOOR PLAN<br>OPTION DESCRIPTION                                                                                                                                                                                                                                                                                                                                                                                                                                                                                                                                                                                                                                                                                                                                                                                                                                                                                                        |