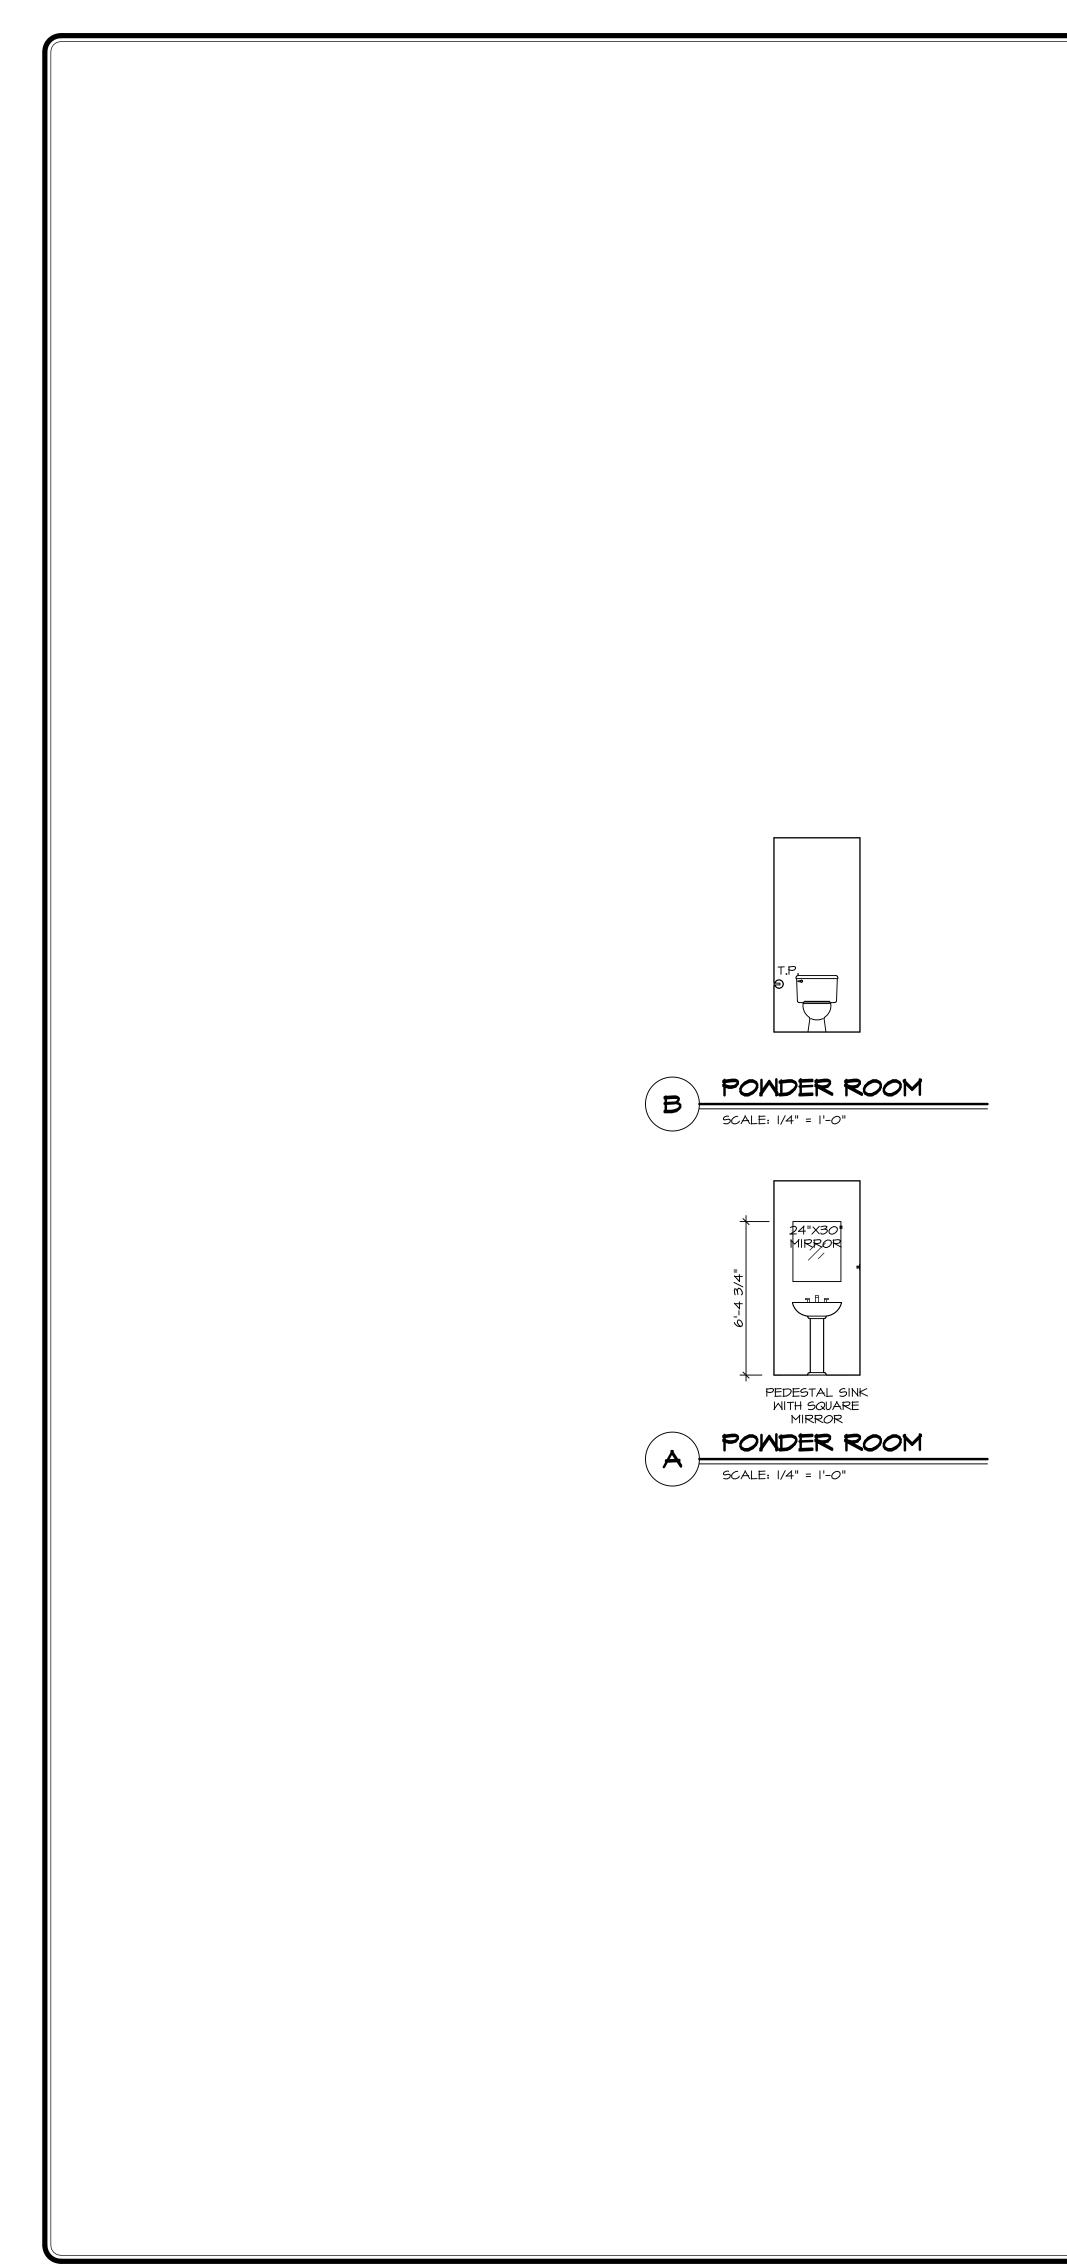

|

| FIR        | ST FLOOR JACK SCHED           | JLE       |
|------------|-------------------------------|-----------|
| IDENTIFIER | DESCRIPTION                   | ENG. NUM. |
| OOIL       | JACK - (4) 2X4 SPF STUD GRADE | 1004      |
| IOIL       | JACK - (2) 2X4 SPF STUD GRADE | 1002      |
| LIO2       | JACK - (3) 2X4 SPF STUD GRADE | 1015      |
| EOIL       | JACK - (3) 2X4 SPF STUD GRADE | 1015      |
| JIO4       | JACK - (4) 2X4 SPF STUD GRADE | 1004      |
| JI05       | JACK - (2) 2X4 SPF STUD GRADE | 1008      |
| JIO6       | JACK - (2) 2X4 SPF STUD GRADE | 1008      |

30--0