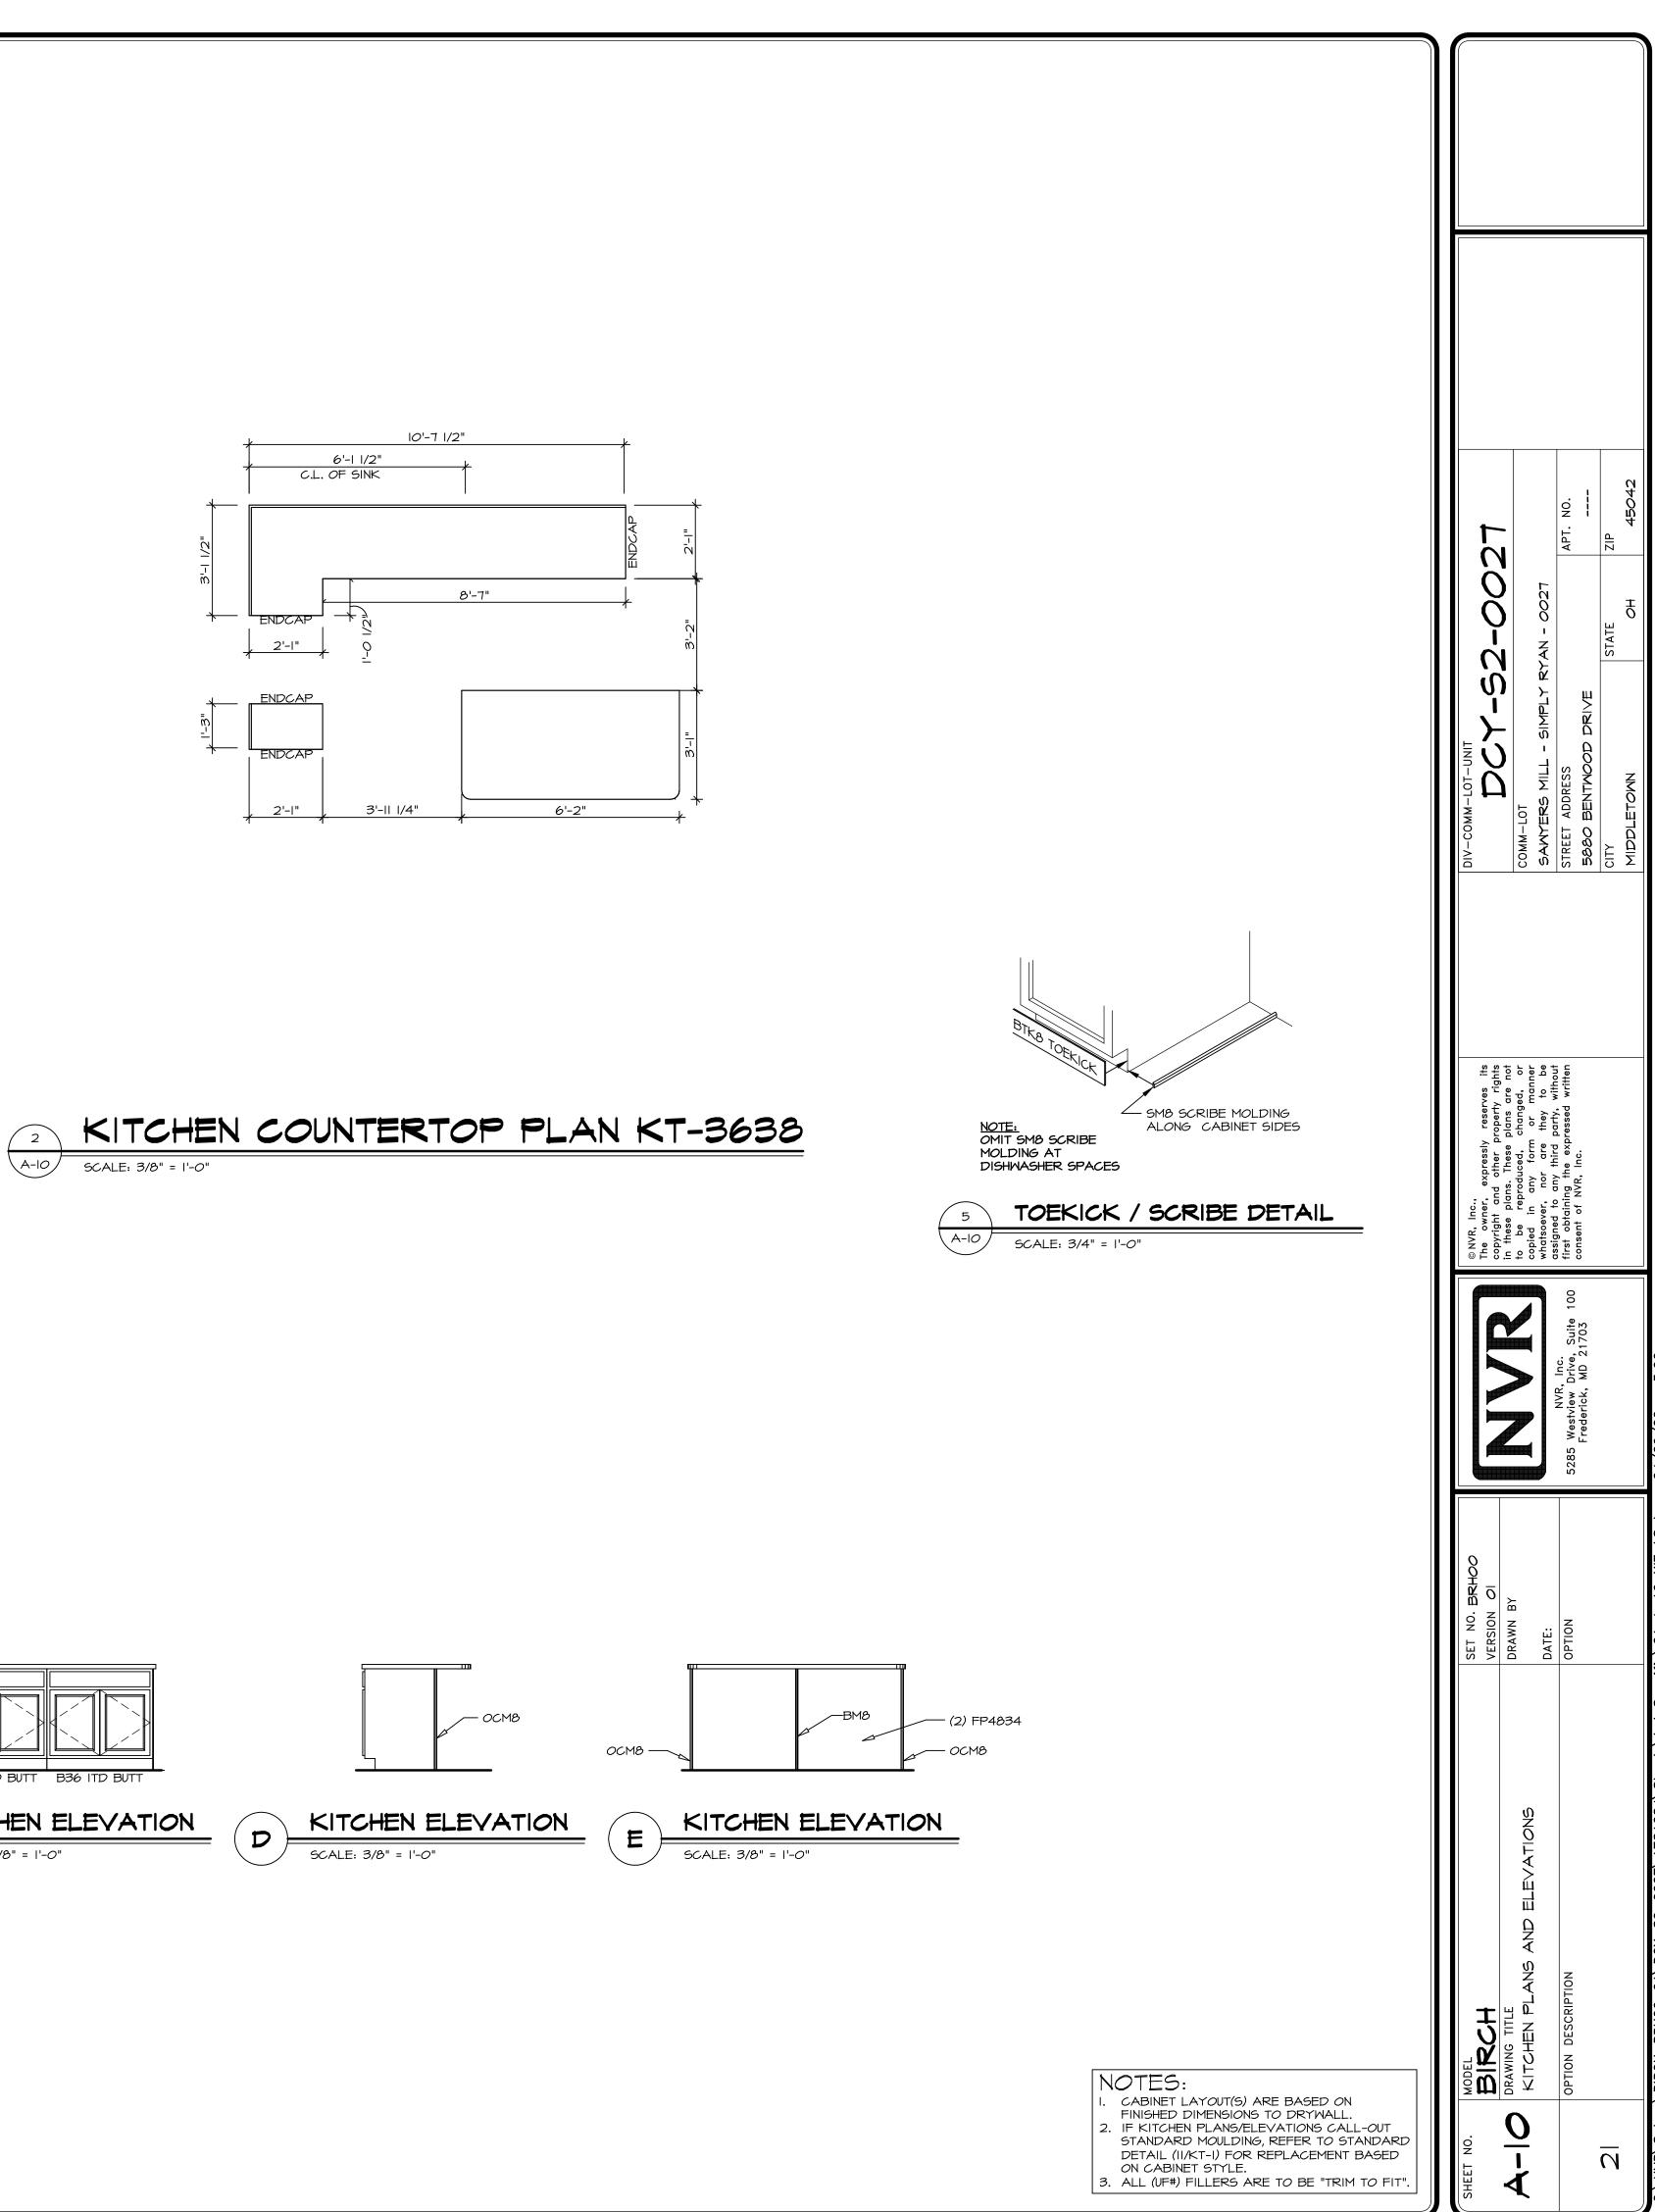

|

| FIR        | ST FLOOR JACK SCHED           | JLE       |
|------------|-------------------------------|-----------|
| IDENTIFIER | DESCRIPTION                   | ENG. NUM. |
| OOIL       | JACK - (4) 2X4 SPF STUD GRADE | 1004      |
| IOIL       | JACK - (2) 2X4 SPF STUD GRADE | 1002      |
| LIO2       | JACK - (3) 2X4 SPF STUD GRADE | 1015      |
| EOIL       | JACK - (3) 2X4 SPF STUD GRADE | 1015      |
| JIO4       | JACK - (4) 2X4 SPF STUD GRADE | 1004      |
| JI05       | JACK - (2) 2X4 SPF STUD GRADE | 1008      |
| JIO6       | JACK - (2) 2X4 SPF STUD GRADE | 1008      |

30--0