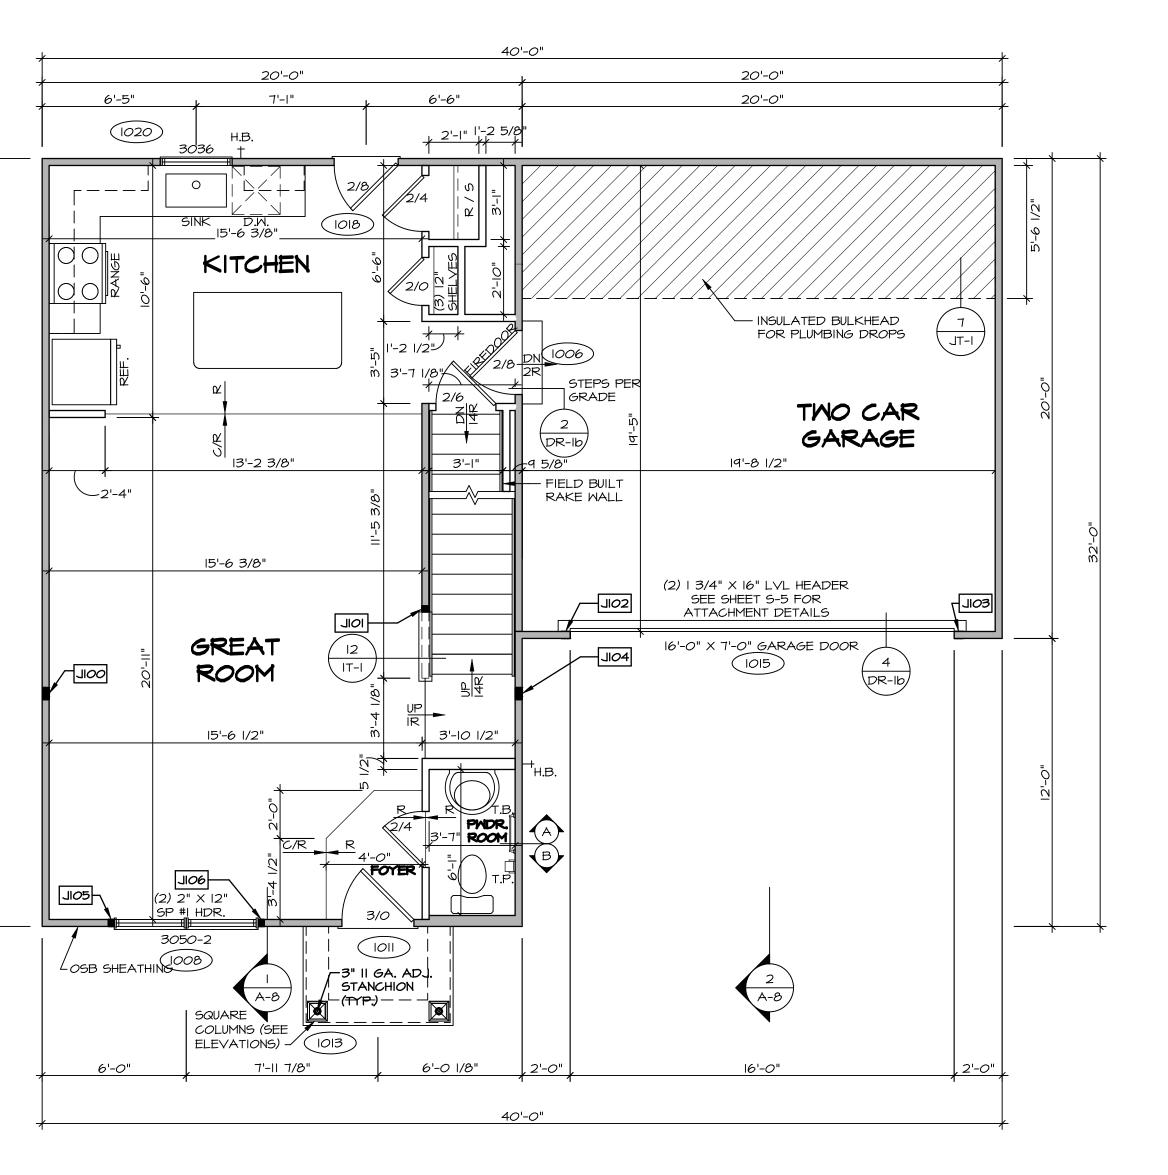

## FLOOR PLAN NOTES

## LEGEND

|            | BEARING WALL                               | L |
|------------|--------------------------------------------|---|
|            | NON BEARING WALL                           | L |
| 8          | INDICATES BEARING FROM<br>POINT-LOAD ABOVE |   |
| L          | JACKS                                      | l |
| <b>B</b> _ | BEAM/HEADER                                |   |
| F_         | PAD FOOTING                                |   |
|            | STEEL COLUMN                               |   |
|            | TRUSS THE DOWN                             |   |
|            | PORTAL FRAME                               |   |
| X          | JOIST/TRUSS                                |   |
| L          | LVL                                        |   |
| <u> </u>   |                                            | J |

| FIR        | ST FLOOR JACK SCHED           | JLE       |
|------------|-------------------------------|-----------|
| IDENTIFIER | DESCRIPTION                   | ENG. NUM. |
| OOIL       | JACK - (4) 2X4 SPF STUD GRADE | 1004      |
| IOIL       | JACK - (2) 2X4 SPF STUD GRADE | 1002      |
| LIO2       | JACK - (3) 2X4 SPF STUD GRADE | 1015      |
| EOIL       | JACK - (3) 2X4 SPF STUD GRADE | 1015      |
| JIO4       | JACK - (4) 2X4 SPF STUD GRADE | 1004      |
| JI05       | JACK - (2) 2X4 SPF STUD GRADE | 1008      |
| JIO6       | JACK - (2) 2X4 SPF STUD GRADE | 1008      |