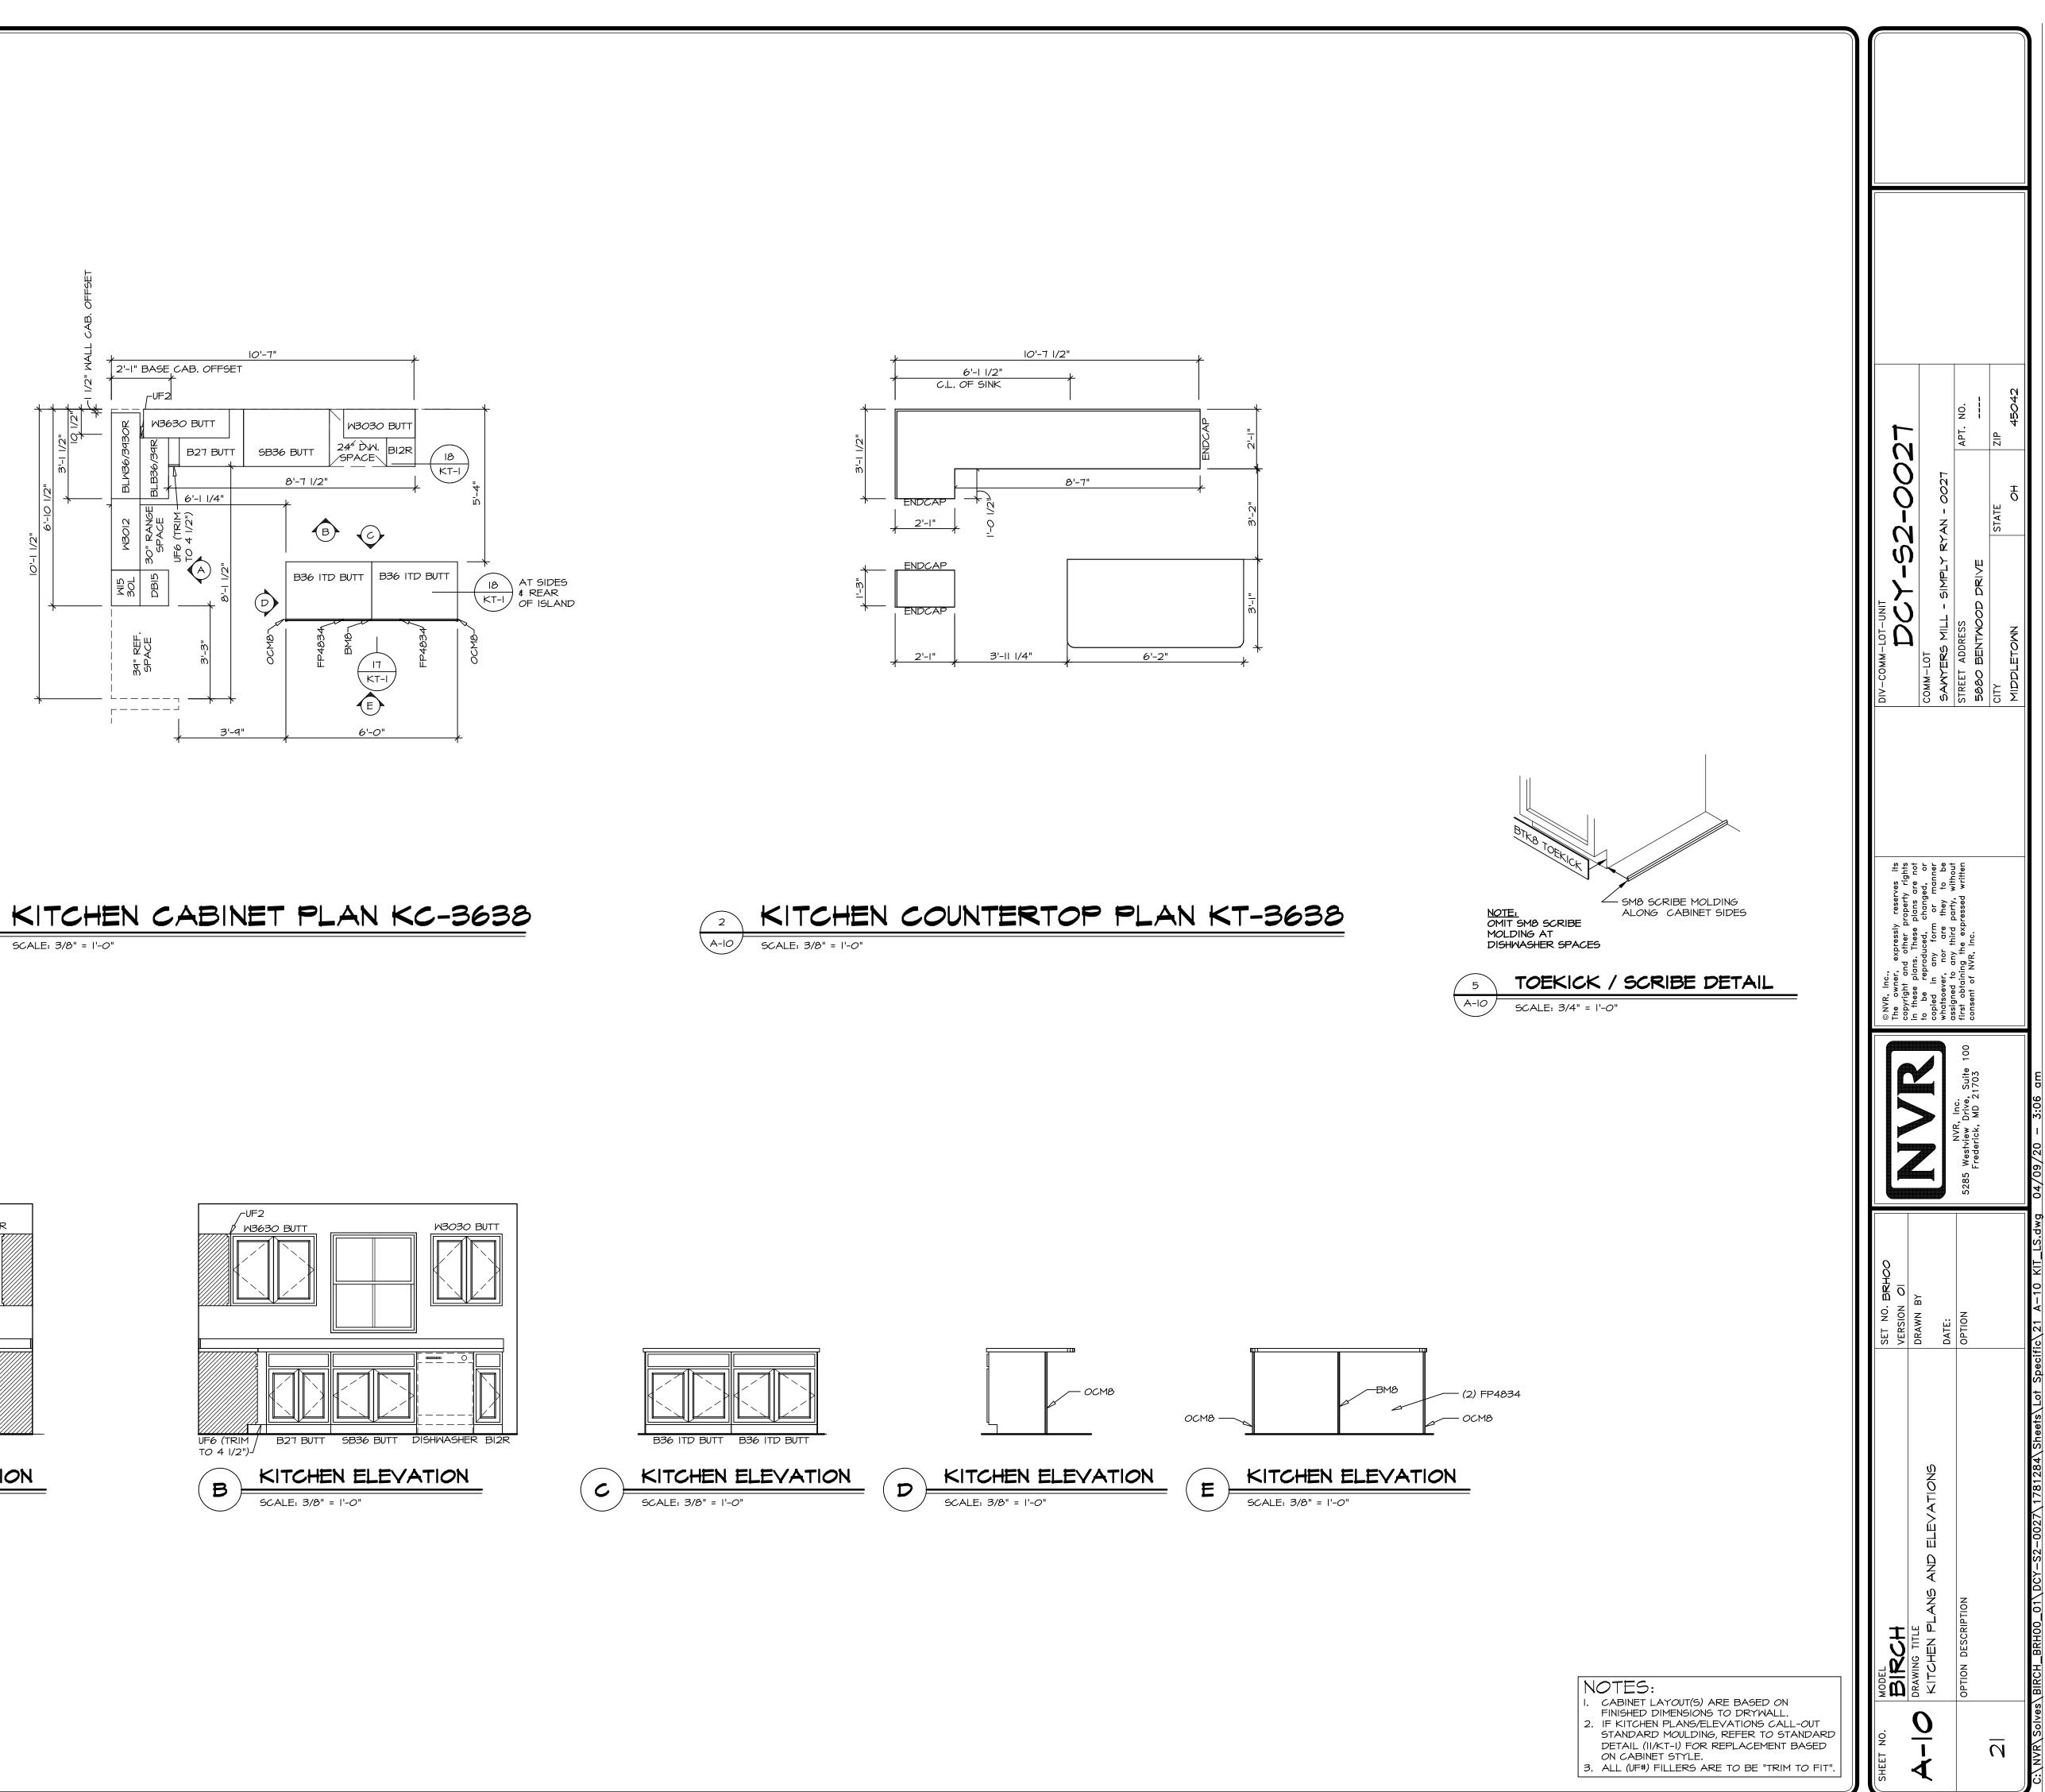

|

| FIR        | ST FLOOR JACK SCHED           | JLE       |
|------------|-------------------------------|-----------|
| IDENTIFIER | DESCRIPTION                   | ENG. NUM. |
| OOIL       | JACK - (4) 2X4 SPF STUD GRADE | 1004      |
| IOIL       | JACK - (2) 2X4 SPF STUD GRADE | 1002      |
| LIO2       | JACK - (3) 2X4 SPF STUD GRADE | 1015      |
| EOIL       | JACK - (3) 2X4 SPF STUD GRADE | 1015      |
| JIO4       | JACK - (4) 2X4 SPF STUD GRADE | 1004      |
| JI05       | JACK - (2) 2X4 SPF STUD GRADE | 1008      |
| JIO6       | JACK - (2) 2X4 SPF STUD GRADE | 1008      |

30--0