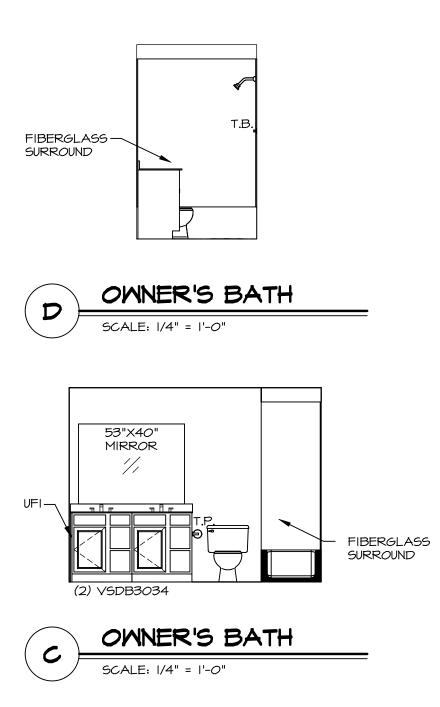

|

| FIR        | ST FLOOR JACK SCHED           | JLE       |
|------------|-------------------------------|-----------|
| IDENTIFIER | DESCRIPTION                   | ENG. NUM. |
| OOIL       | JACK - (4) 2X4 SPF STUD GRADE | 1004      |
| IOIL       | JACK - (2) 2X4 SPF STUD GRADE | 1002      |
| LIO2       | JACK - (3) 2X4 SPF STUD GRADE | 1015      |
| EOIL       | JACK - (3) 2X4 SPF STUD GRADE | 1015      |
| JIO4       | JACK - (4) 2X4 SPF STUD GRADE | 1004      |
| JI05       | JACK - (2) 2X4 SPF STUD GRADE | 1008      |
| JIO6       | JACK - (2) 2X4 SPF STUD GRADE | 1008      |

30--0