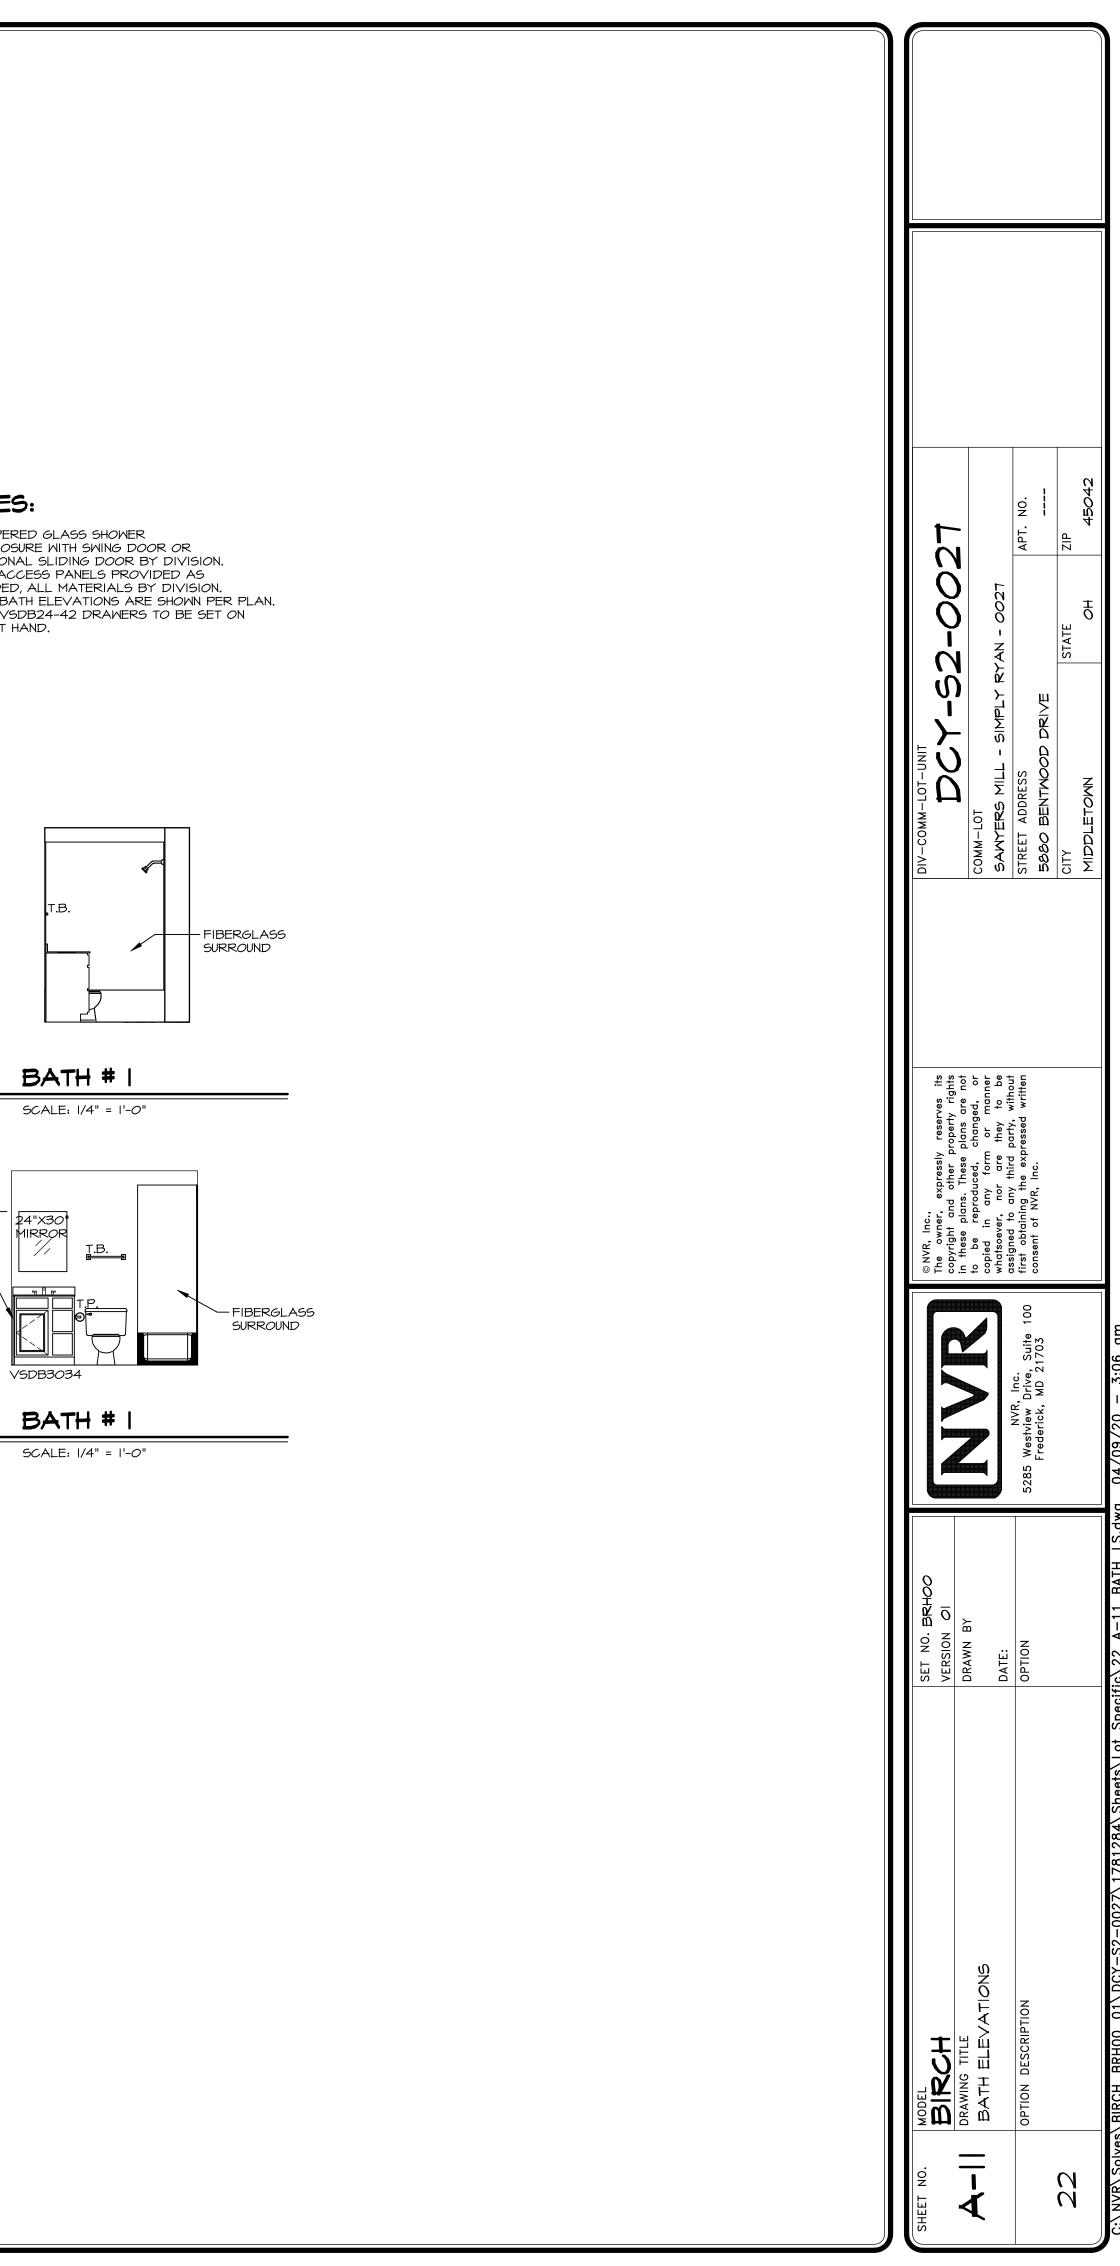

|

| FIR        | ST FLOOR JACK SCHED           | JLE       |
|------------|-------------------------------|-----------|
| IDENTIFIER | DESCRIPTION                   | ENG. NUM. |
| OOIL       | JACK - (4) 2X4 SPF STUD GRADE | 1004      |
| IOIL       | JACK - (2) 2X4 SPF STUD GRADE | 1002      |
| LIO2       | JACK - (3) 2X4 SPF STUD GRADE | 1015      |
| EOIL       | JACK - (3) 2X4 SPF STUD GRADE | 1015      |
| JIO4       | JACK - (4) 2X4 SPF STUD GRADE | 1004      |
| JI05       | JACK - (2) 2X4 SPF STUD GRADE | 1008      |
| JIO6       | JACK - (2) 2X4 SPF STUD GRADE | 1008      |

30--0