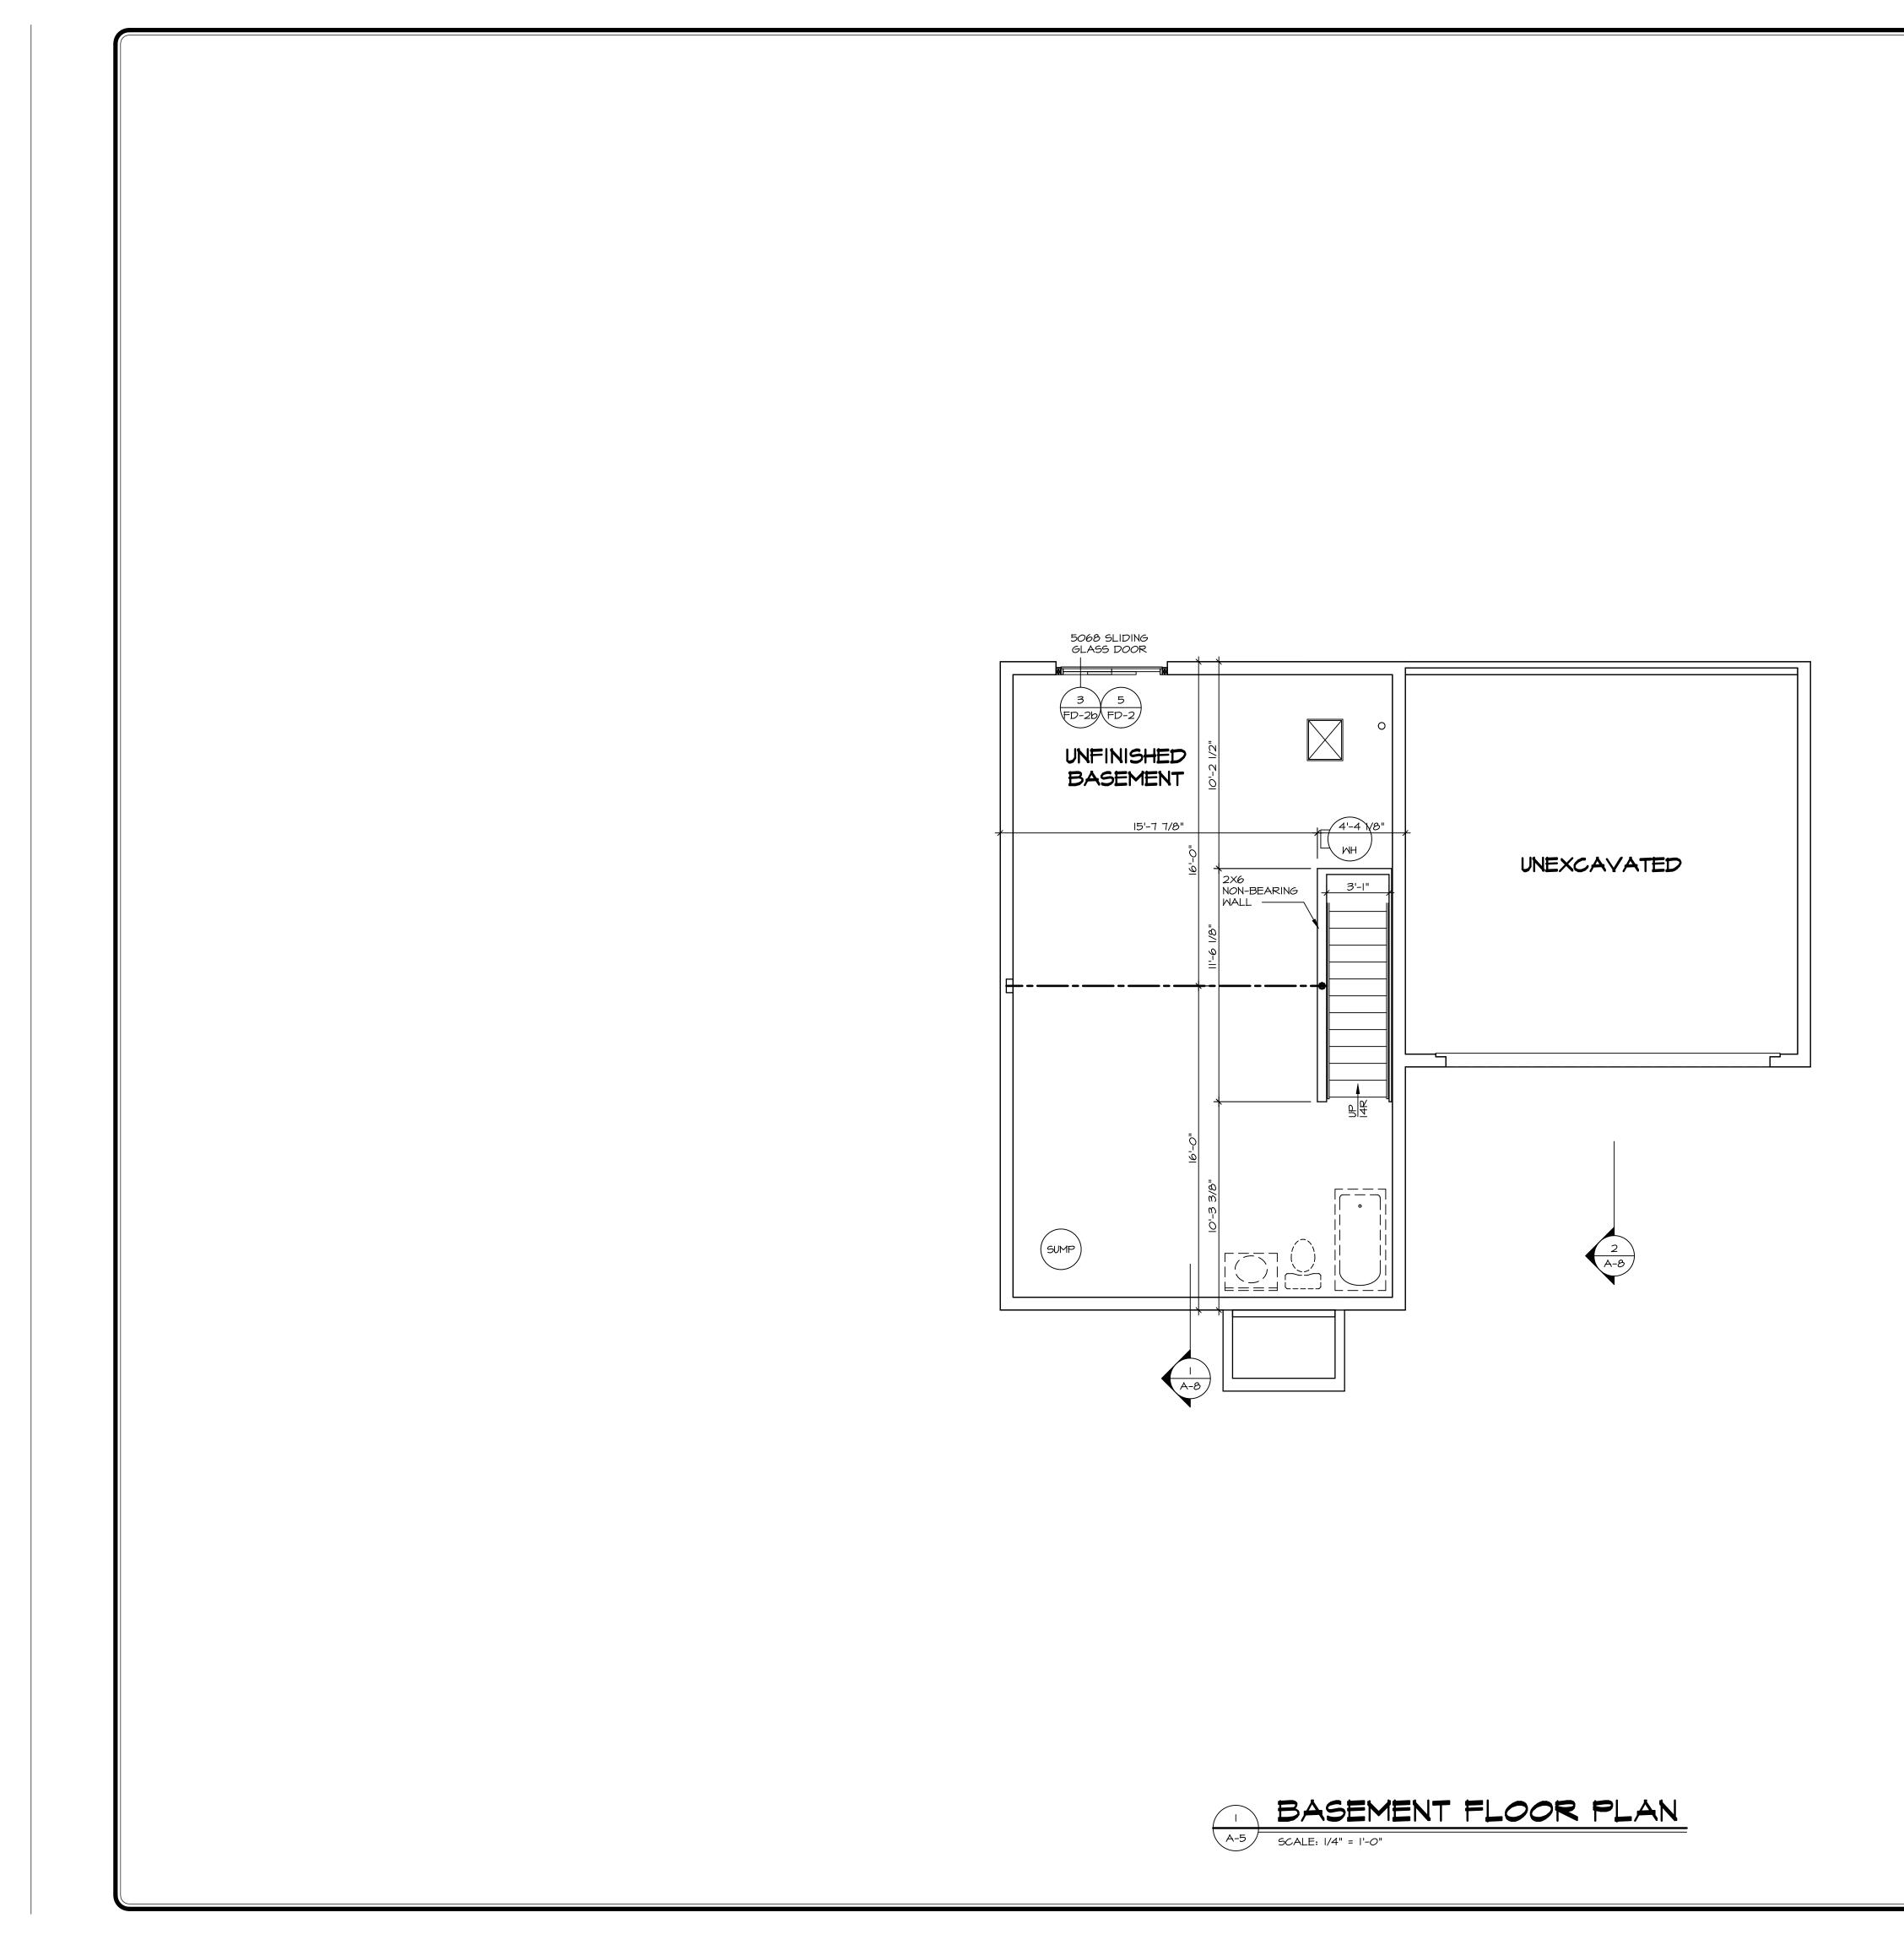

## FLOOR PLAN NOTES

## LEGEND

|            | BEARING WALL                               | L |
|------------|--------------------------------------------|---|
|            | NON BEARING WALL                           | L |
| 8          | INDICATES BEARING FROM<br>POINT-LOAD ABOVE |   |
| L          | JACKS                                      | l |
| <b>B</b> _ | BEAM/HEADER                                |   |
| F_         | PAD FOOTING                                |   |
|            | STEEL COLUMN                               |   |
|            | TRUSS THE DOWN                             |   |
|            | PORTAL FRAME                               |   |
| X          | JOIST/TRUSS                                |   |
| L          | LVL                                        |   |
| <u> </u>   |                                            | J |

| LEGEND         BEARING WALL         NON BEARING WALL         NON BEARING FROM         POINT-LOAD ABOVE         L         JACKS         B         BEAM/HEADER         F_         PAD FOOTING         &         STEEL COLUMN         X         TRUSS TIE DOWN         X         PORTAL FRAME         X         JOIST/TRUSS         L         LVL         X         ENGINEERING PAGE NUMBER         SEE FC DETAILS FOR         FRAMING CONNECTORS                                                                                                                                                                                                                                                                                                                                                                                                                                                                                                                                                                                                                                                                                                                                                                                                                                                                                                                                                                                                                                                                                                                                                                  | 45042                                                                                                                                                                                                                                                                                                                                                                                                                                                                                                                                                                                                                                                                                                                                                                                                                                                                                                                                                                                            |
|-----------------------------------------------------------------------------------------------------------------------------------------------------------------------------------------------------------------------------------------------------------------------------------------------------------------------------------------------------------------------------------------------------------------------------------------------------------------------------------------------------------------------------------------------------------------------------------------------------------------------------------------------------------------------------------------------------------------------------------------------------------------------------------------------------------------------------------------------------------------------------------------------------------------------------------------------------------------------------------------------------------------------------------------------------------------------------------------------------------------------------------------------------------------------------------------------------------------------------------------------------------------------------------------------------------------------------------------------------------------------------------------------------------------------------------------------------------------------------------------------------------------------------------------------------------------------------------------------------------------|--------------------------------------------------------------------------------------------------------------------------------------------------------------------------------------------------------------------------------------------------------------------------------------------------------------------------------------------------------------------------------------------------------------------------------------------------------------------------------------------------------------------------------------------------------------------------------------------------------------------------------------------------------------------------------------------------------------------------------------------------------------------------------------------------------------------------------------------------------------------------------------------------------------------------------------------------------------------------------------------------|
| FLOOR PLAN NOTES       RYAN         I. ALL HEADERS ARE (2) 2x6 w/ 2x4 WALLS OR (3) 2x6 w/ 2x6 WALLS, UNLESS OTHERNISE NOTED.       2x6 WALLS, UNLESS OTHERNISE NOTED.         2. ALL HEADERS TO HAVE (I) 2x4 OR 2x6 JACK AND KING STUD EACH END, UNLESS OTHERNISE NOTED.       MULTI-OPENING HEADERS TO HAVE (2) JACKS AT INTERMEDIATE BEARING, UNLESS OTHERWISE NOTED. NO ADDITIONAL FLOOR SYSTEM BLOCKING OR CONTINUOUS LOAD PATH JACKS ARE REQUIRED UNLESS OTHERWISE NOTED.         3. ALL EXTERIOR WALLS TO BE 4" w/ OSB OR 3 1/2" w/ LAMINATED FIBROUS STRUCTURAL SHEATHING, ALL INTERIOR WALLS TO BE 3 1/2", UNLESS OTHERWISE NOTED.         4. HATCHED AREAS INDICATE DROPPED CEILINGS. ALL DROPPED CEILINGS ARE 12" UNLESS OTHERWISE NOTED.         5. SEE "BRACED WALL PANEL DETAIL SHEET" FOR SPECIAL WALL FRAMING LOCATIONS AND HEADER SIZES, IF APPLICABLE.         6. SEE STANDARD DETAIL CATEGORY "IT" SHEET(S) FOR INTERIOR TRIM OPTIALS.         7. SEE ARCHITECTURAL DETAIL CATEGORY "IT" SHEET(S) FOR INTERIOR TRIM DETAILS.         8. SEE ARCHITECTURAL DETAIL CATEGORY TO FOR HOUSE SPECIFIC INTERIOR TRIM DETAILS.         9. SEE ARCHITECTURAL DETAIL CATEGORY TO TABLE.         8. ALL HEADERS IN NON-BEARING WALLS SHALL BE A SINGLE FLAT 2X4 OR 2X6 ATTACHED TO CRIPPLES ABOVE, UNLESS OTHERWISE NOTED.         9. TANKED WALES IN NON-BEARING WALLS SHALL BE A SINGLE FLAT 2X4 OR 2X6 ATTACHED TO CRIPPLES ABOVE, UNLESS OTHERWISE NOTED.         9. TANKED WATER HEATER SHOWN AS BASE CONDITION, OPTIONAL TANKLESS WATER HEATER IS AVAILABLE IN LIEU OF TANKED WATER HEATER HEATER. | DIV-COMM-LOT-UNIT<br>DCX-S2-0021<br>DCX-S2-0021<br>COMM-LOT<br>COMM-LOT<br>SAWYERS MILL - SIMPLY RYAN - 0027<br>STREET ADDRESS<br>SOBO BENTWOOD DRIVE<br>SOBO BENTWOOD DRIVE<br>CITY<br>CITY<br>MIDDLETOMN<br>OH                                                                                                                                                                                                                                                                                                                                                                                                                                                                                                                                                                                                                                                                                                                                                                                 |
| BASEMENT JACK SCHEDULE         IDENTIFIER                                                                                                                                                                                                                                                                                                                                                                                                                                                                                                                                                                                                                                                                                                                                                                                                                                                                                                                                                                                                                                                                                                                                                                                                                                                                                                                                                                                                                                                                                                                                                                       | SubscriptionSupscriptionSupscriptionSupscriptionSupscriptionSupscriptionSupscriptionSupscriptionSupscriptionSupscriptionSupscriptionSupscriptionSupscriptionSupscriptionSupscriptionSupscriptionSupscriptionSupscriptionSupscriptionSupscriptionSupscriptionSupscriptionSupscriptionSupscriptionSupscriptionSupscriptionSupscriptionSupscriptionSupscriptionSupscriptionSupscriptionSupscriptionSupscriptionSupscriptionSupscriptionSupscriptionSupscriptionSupscriptionSupscriptionSupscriptionSupscriptionSupscriptionSupscriptionSupscriptionSupscriptionSupscriptionSupscriptionSupscriptionSupscriptionSupscriptionSupscriptionSupscriptionSupscriptionSupscriptionSupscriptionSupscriptionSupscriptionSupscriptionSupscriptionSupscriptionSupscriptionSupscriptionSupscriptionSupscriptionSupscriptionSupscriptionSupscriptionSupscriptionSupscriptionSupscriptionSupscriptionSupscriptionSupscriptionSupscriptionSupscriptionSupscriptionSupscriptionSupscriptionSupscriptionSupscription |
|                                                                                                                                                                                                                                                                                                                                                                                                                                                                                                                                                                                                                                                                                                                                                                                                                                                                                                                                                                                                                                                                                                                                                                                                                                                                                                                                                                                                                                                                                                                                                                                                                 | SET NO. BRHOO<br>VERSION OI<br>DRAWN BY<br>DATE:<br>DATE:<br>OPTION                                                                                                                                                                                                                                                                                                                                                                                                                                                                                                                                                                                                                                                                                                                                                                                                                                                                                                                              |
|                                                                                                                                                                                                                                                                                                                                                                                                                                                                                                                                                                                                                                                                                                                                                                                                                                                                                                                                                                                                                                                                                                                                                                                                                                                                                                                                                                                                                                                                                                                                                                                                                 | SHEET NO. MODEL<br>A-5 BIRCH<br>RAWING TITLE<br>BASEMENT FLOOR PLAN<br>OPTION DESCRIPTION                                                                                                                                                                                                                                                                                                                                                                                                                                                                                                                                                                                                                                                                                                                                                                                                                                                                                                        |