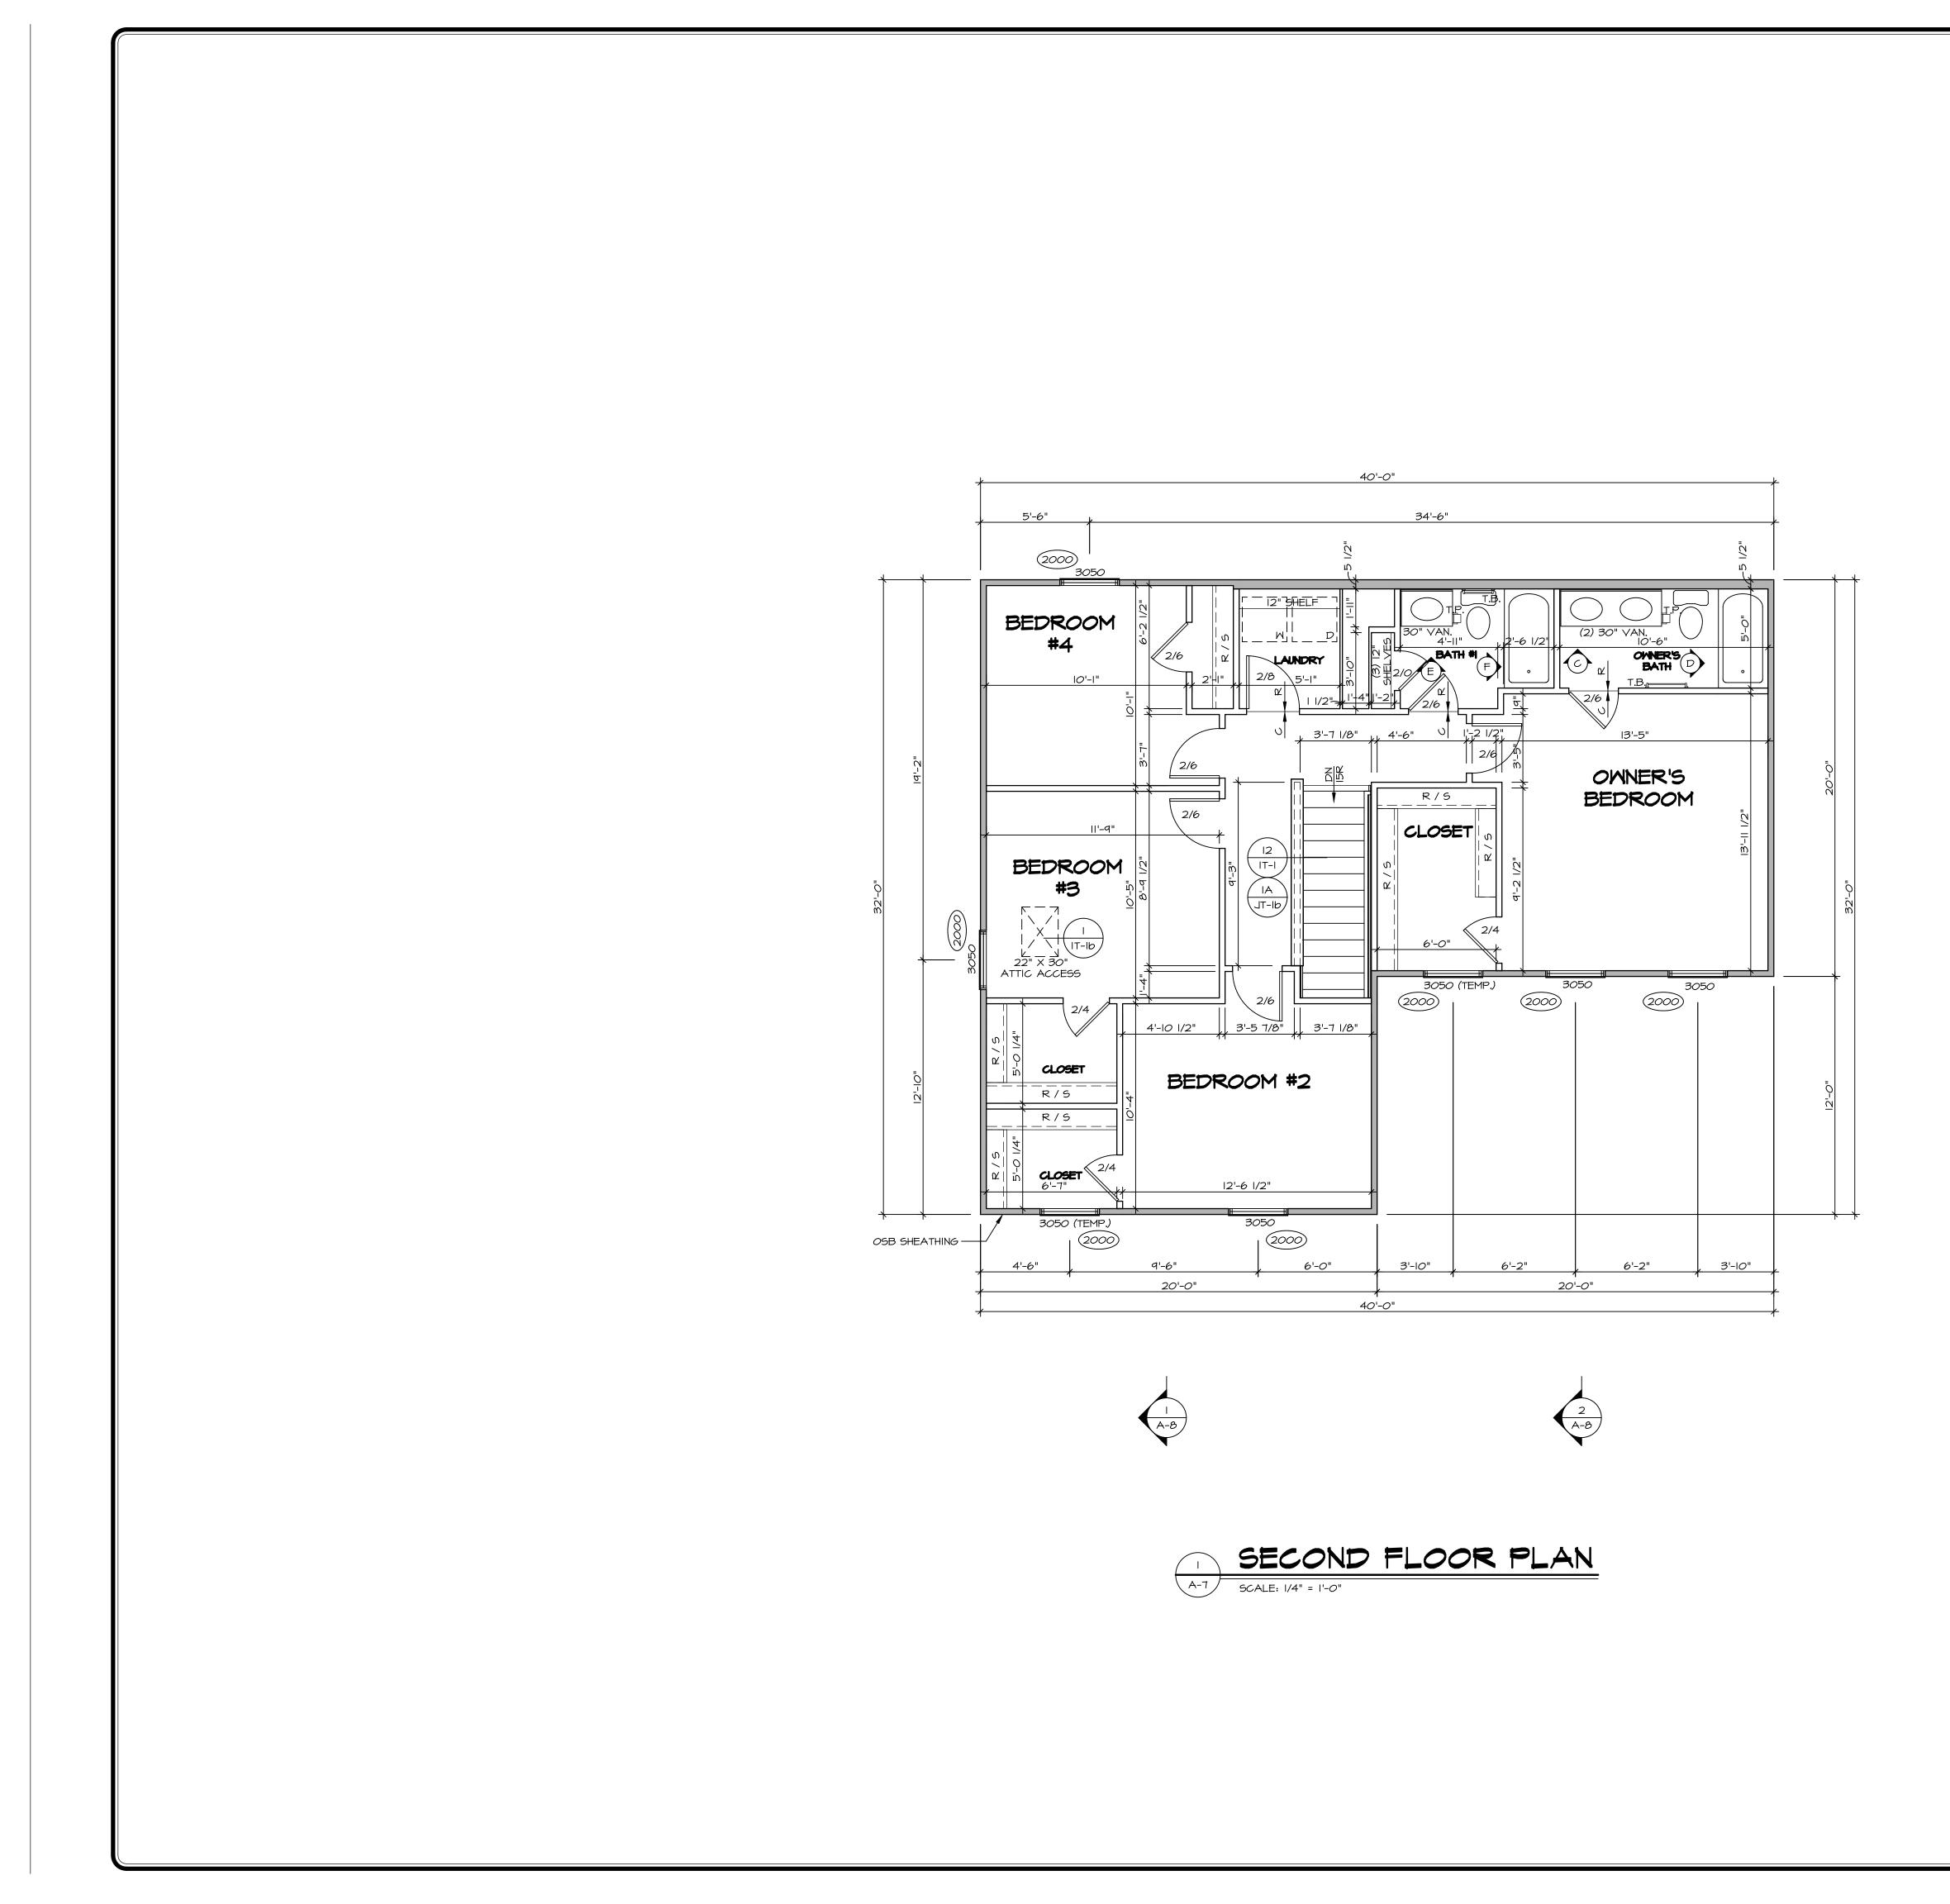

|

| FIR        | ST FLOOR JACK SCHED           | JLE       |
|------------|-------------------------------|-----------|
| IDENTIFIER | DESCRIPTION                   | ENG. NUM. |
| OOIL       | JACK - (4) 2X4 SPF STUD GRADE | 1004      |
| IOIL       | JACK - (2) 2X4 SPF STUD GRADE | 1002      |
| LIO2       | JACK - (3) 2X4 SPF STUD GRADE | 1015      |
| EOIL       | JACK - (3) 2X4 SPF STUD GRADE | 1015      |
| JIO4       | JACK - (4) 2X4 SPF STUD GRADE | 1004      |
| JI05       | JACK - (2) 2X4 SPF STUD GRADE | 1008      |
| JIO6       | JACK - (2) 2X4 SPF STUD GRADE | 1008      |

30--0