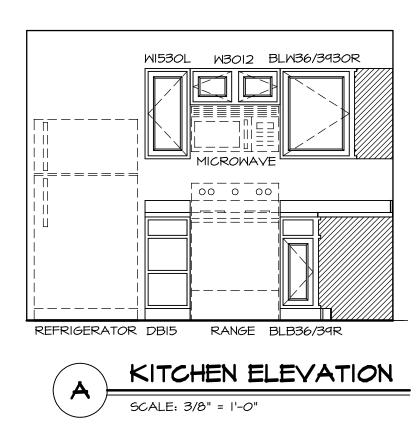

|

| FIR        | ST FLOOR JACK SCHED           | JLE       |
|------------|-------------------------------|-----------|
| IDENTIFIER | DESCRIPTION                   | ENG. NUM. |
| OOIL       | JACK - (4) 2X4 SPF STUD GRADE | 1004      |
| IOIL       | JACK - (2) 2X4 SPF STUD GRADE | 1002      |
| LIO2       | JACK - (3) 2X4 SPF STUD GRADE | 1015      |
| EOIL       | JACK - (3) 2X4 SPF STUD GRADE | 1015      |
| JIO4       | JACK - (4) 2X4 SPF STUD GRADE | 1004      |
| JI05       | JACK - (2) 2X4 SPF STUD GRADE | 1008      |
| JIO6       | JACK - (2) 2X4 SPF STUD GRADE | 1008      |

30--0