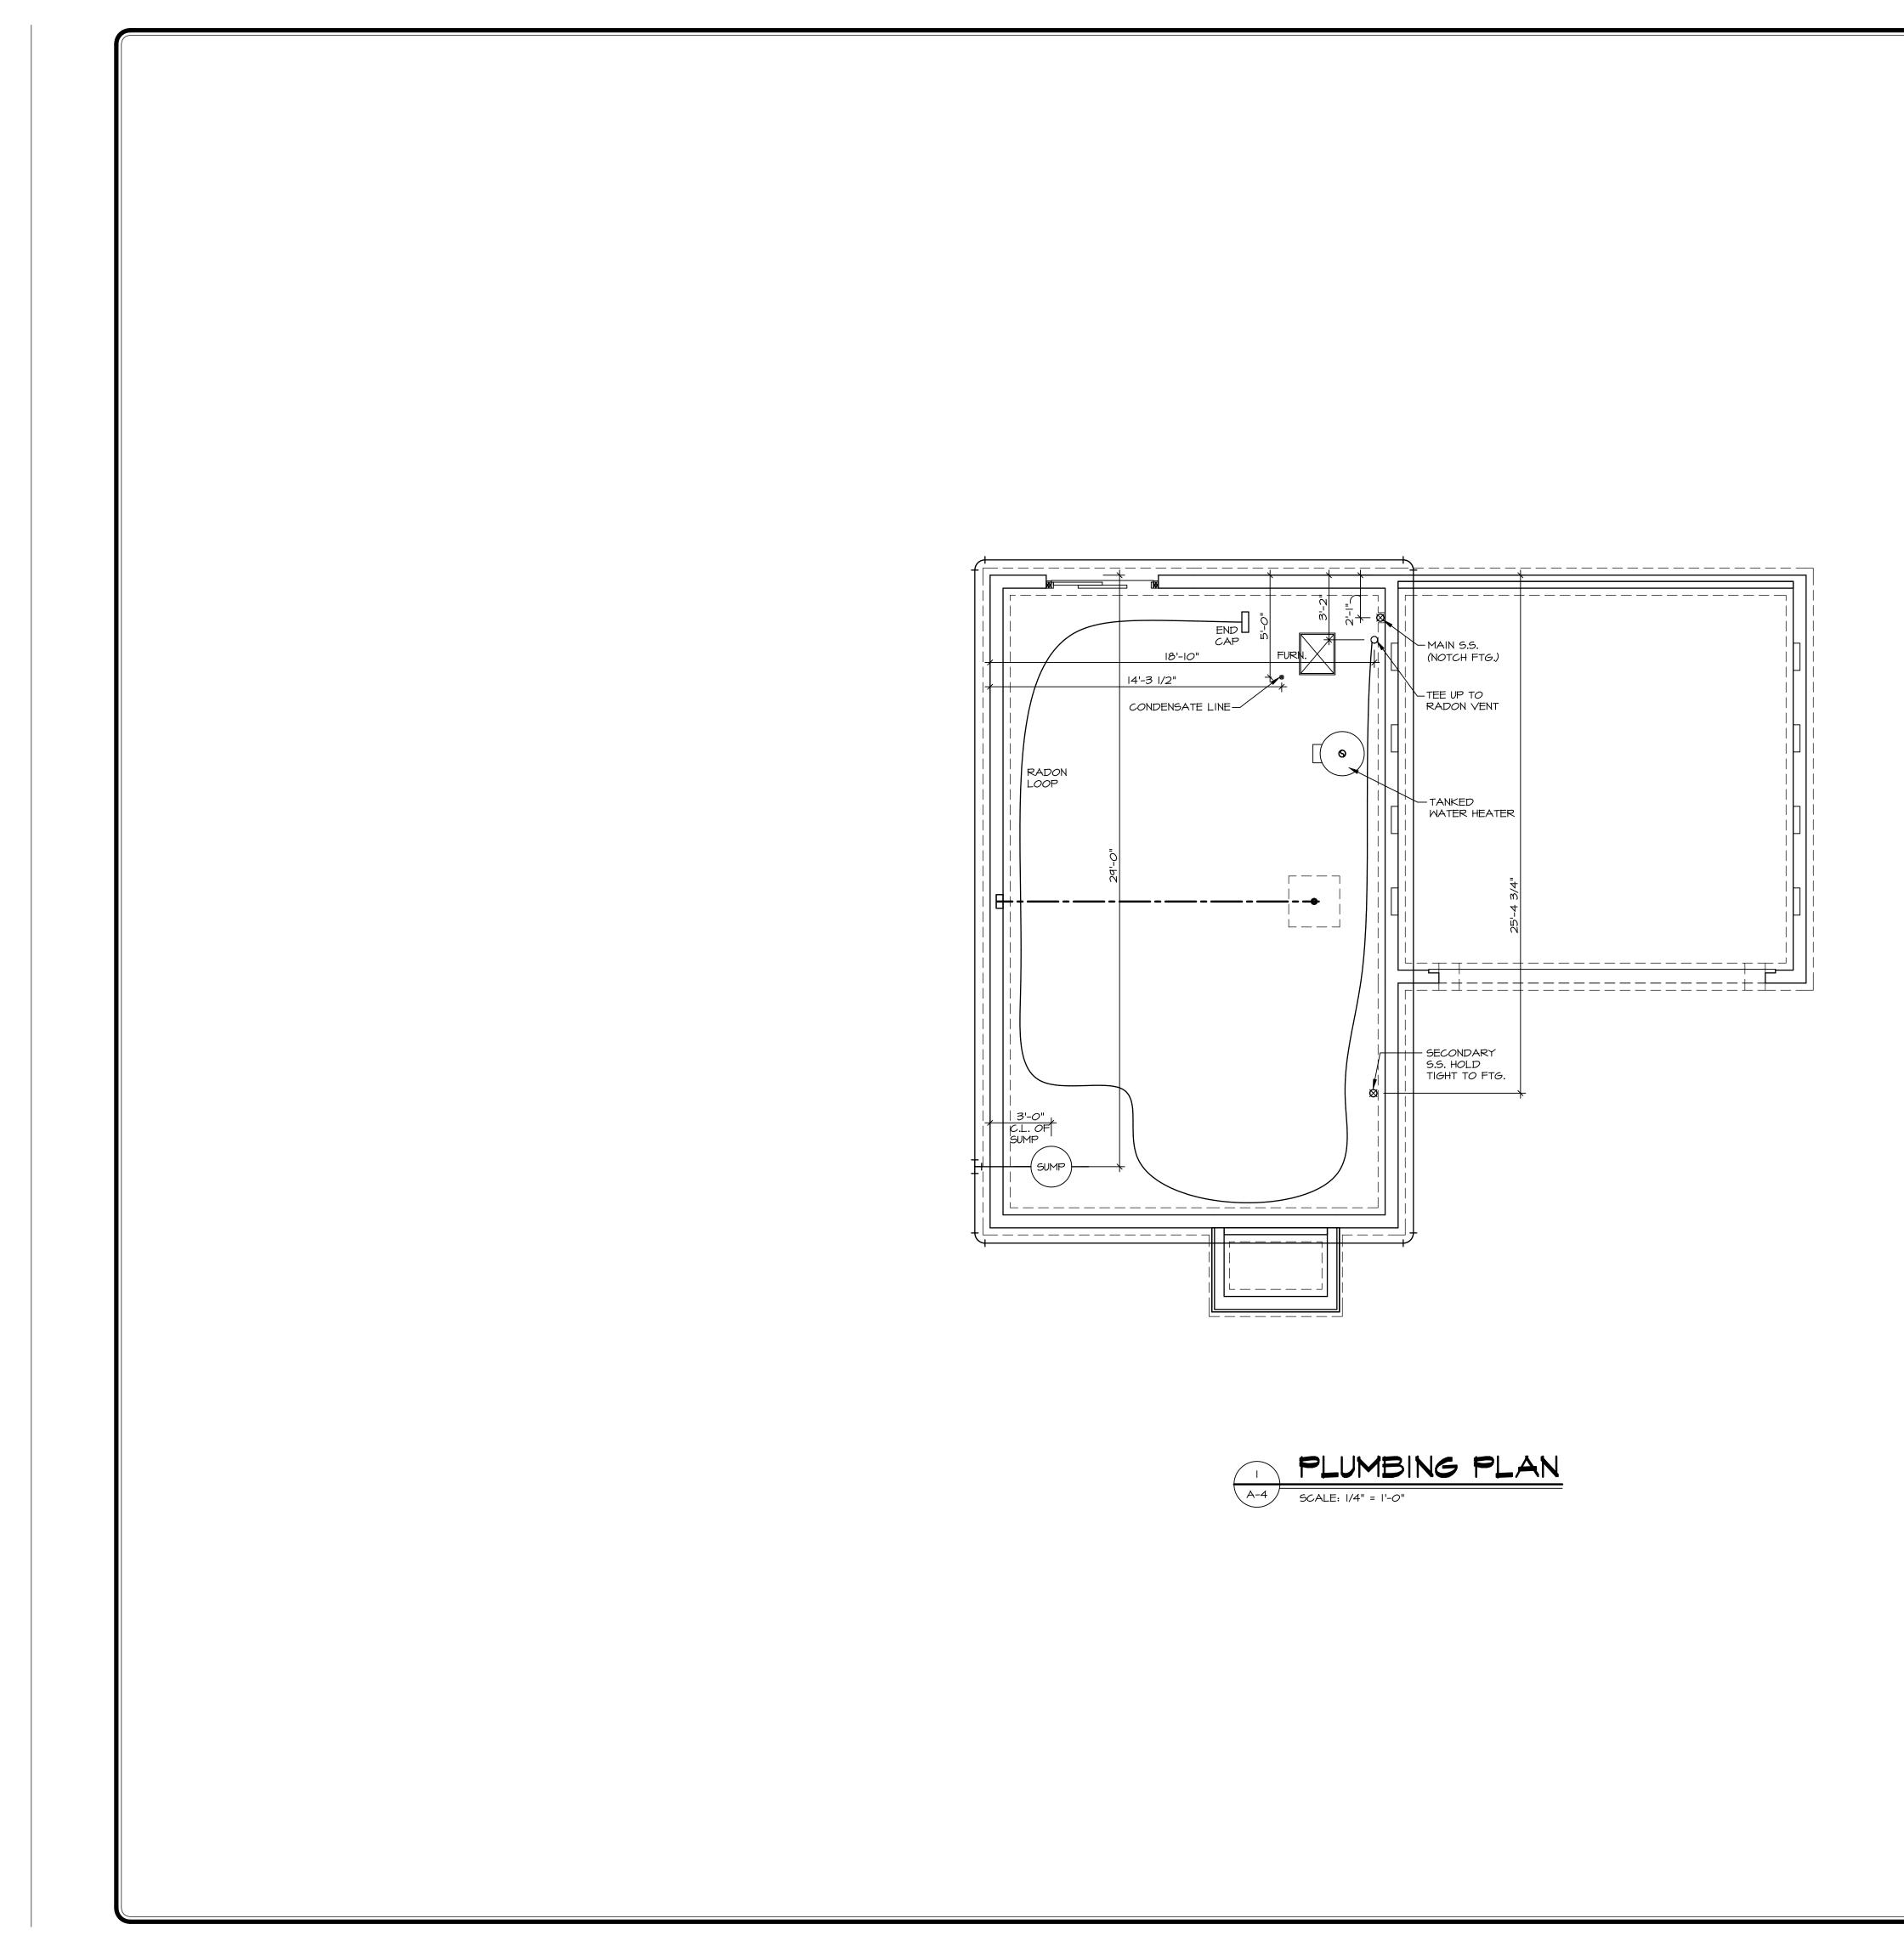

## FLOOR PLAN NOTES

## LEGEND

|            | BEARING WALL                               | L |
|------------|--------------------------------------------|---|
|            | NON BEARING WALL                           | L |
| 8          | INDICATES BEARING FROM<br>POINT-LOAD ABOVE |   |
| L          | JACKS                                      | l |
| <b>B</b> _ | BEAM/HEADER                                |   |
| F_         | PAD FOOTING                                |   |
|            | STEEL COLUMN                               |   |
|            | TRUSS THE DOWN                             |   |
|            | PORTAL FRAME                               |   |
| X          | JOIST/TRUSS                                |   |
| L          | LVL                                        |   |
| <u> </u>   |                                            | J |