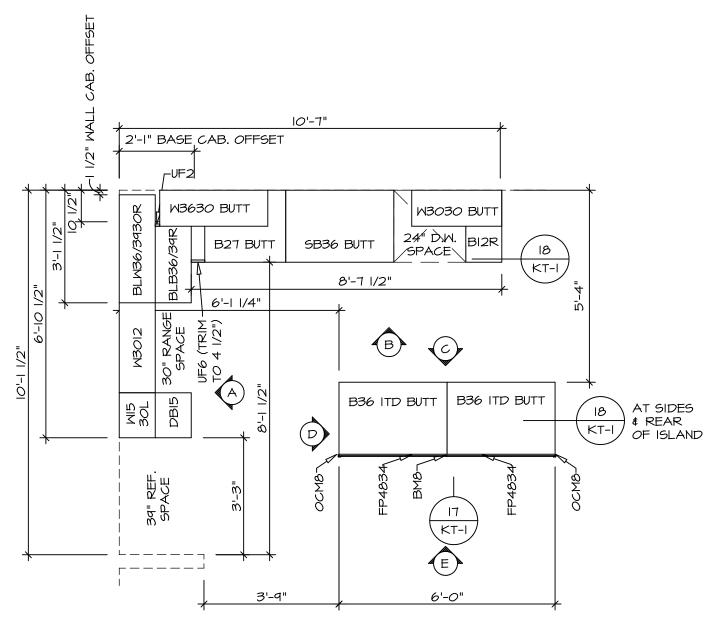

|

| FIR        | ST FLOOR JACK SCHED           | JLE       |
|------------|-------------------------------|-----------|
| IDENTIFIER | DESCRIPTION                   | ENG. NUM. |
| OOIL       | JACK - (4) 2X4 SPF STUD GRADE | 1004      |
| IOIL       | JACK - (2) 2X4 SPF STUD GRADE | 1002      |
| LIO2       | JACK - (3) 2X4 SPF STUD GRADE | 1015      |
| EOIL       | JACK - (3) 2X4 SPF STUD GRADE | 1015      |
| JIO4       | JACK - (4) 2X4 SPF STUD GRADE | 1004      |
| JI05       | JACK - (2) 2X4 SPF STUD GRADE | 1008      |
| JIO6       | JACK - (2) 2X4 SPF STUD GRADE | 1008      |

30--0