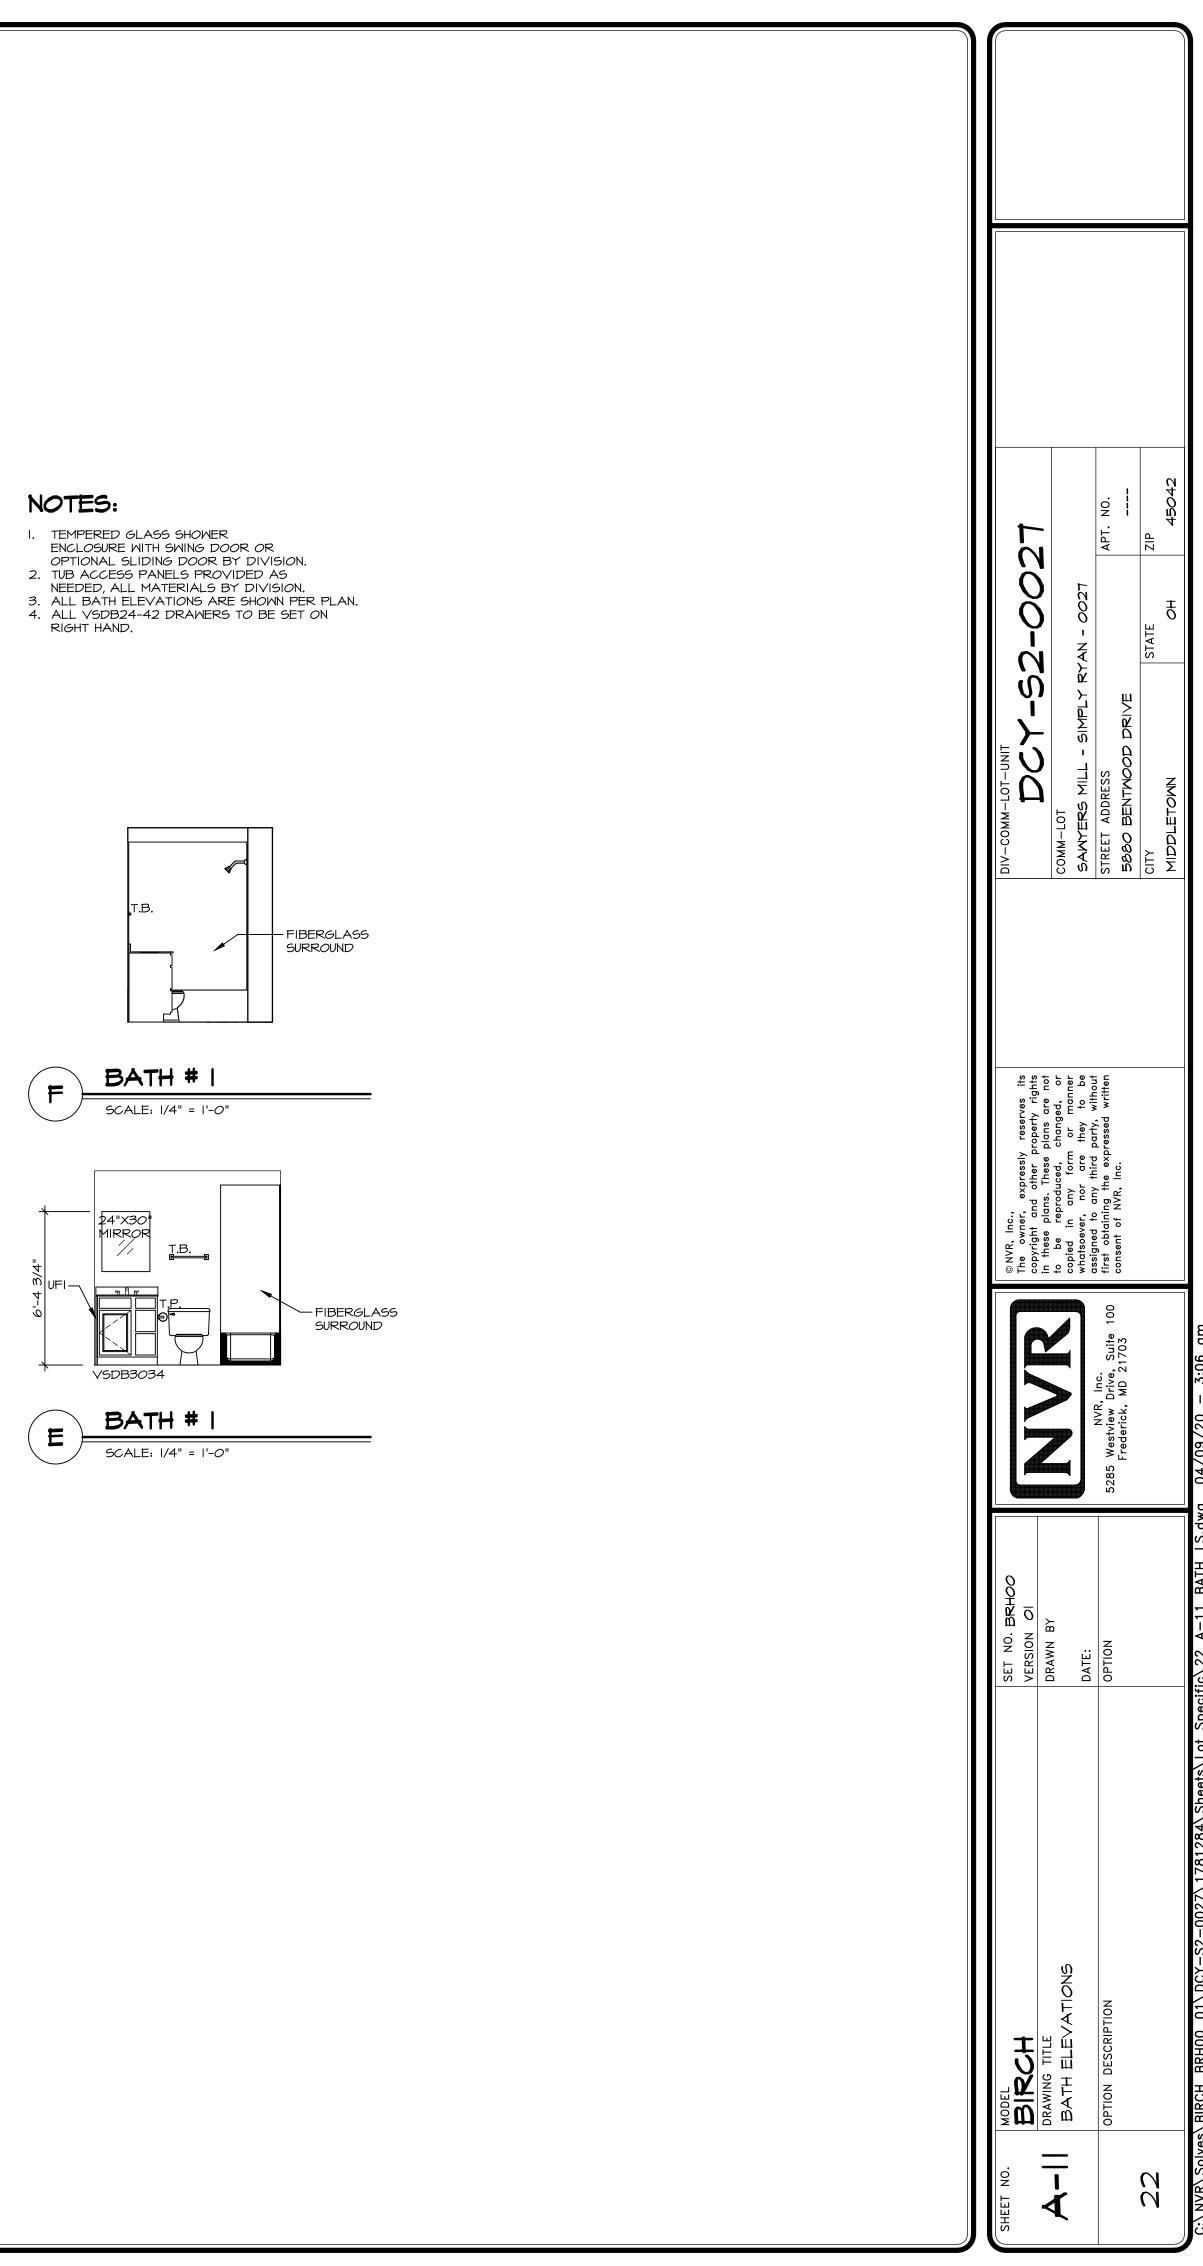

|

| FIR        | ST FLOOR JACK SCHED           | JLE       |
|------------|-------------------------------|-----------|
| IDENTIFIER | DESCRIPTION                   | ENG. NUM. |
| OOIL       | JACK - (4) 2X4 SPF STUD GRADE | 1004      |
| IOIL       | JACK - (2) 2X4 SPF STUD GRADE | 1002      |
| LIO2       | JACK - (3) 2X4 SPF STUD GRADE | 1015      |
| EOIL       | JACK - (3) 2X4 SPF STUD GRADE | 1015      |
| JIO4       | JACK - (4) 2X4 SPF STUD GRADE | 1004      |
| JI05       | JACK - (2) 2X4 SPF STUD GRADE | 1008      |
| JIO6       | JACK - (2) 2X4 SPF STUD GRADE | 1008      |

30--0