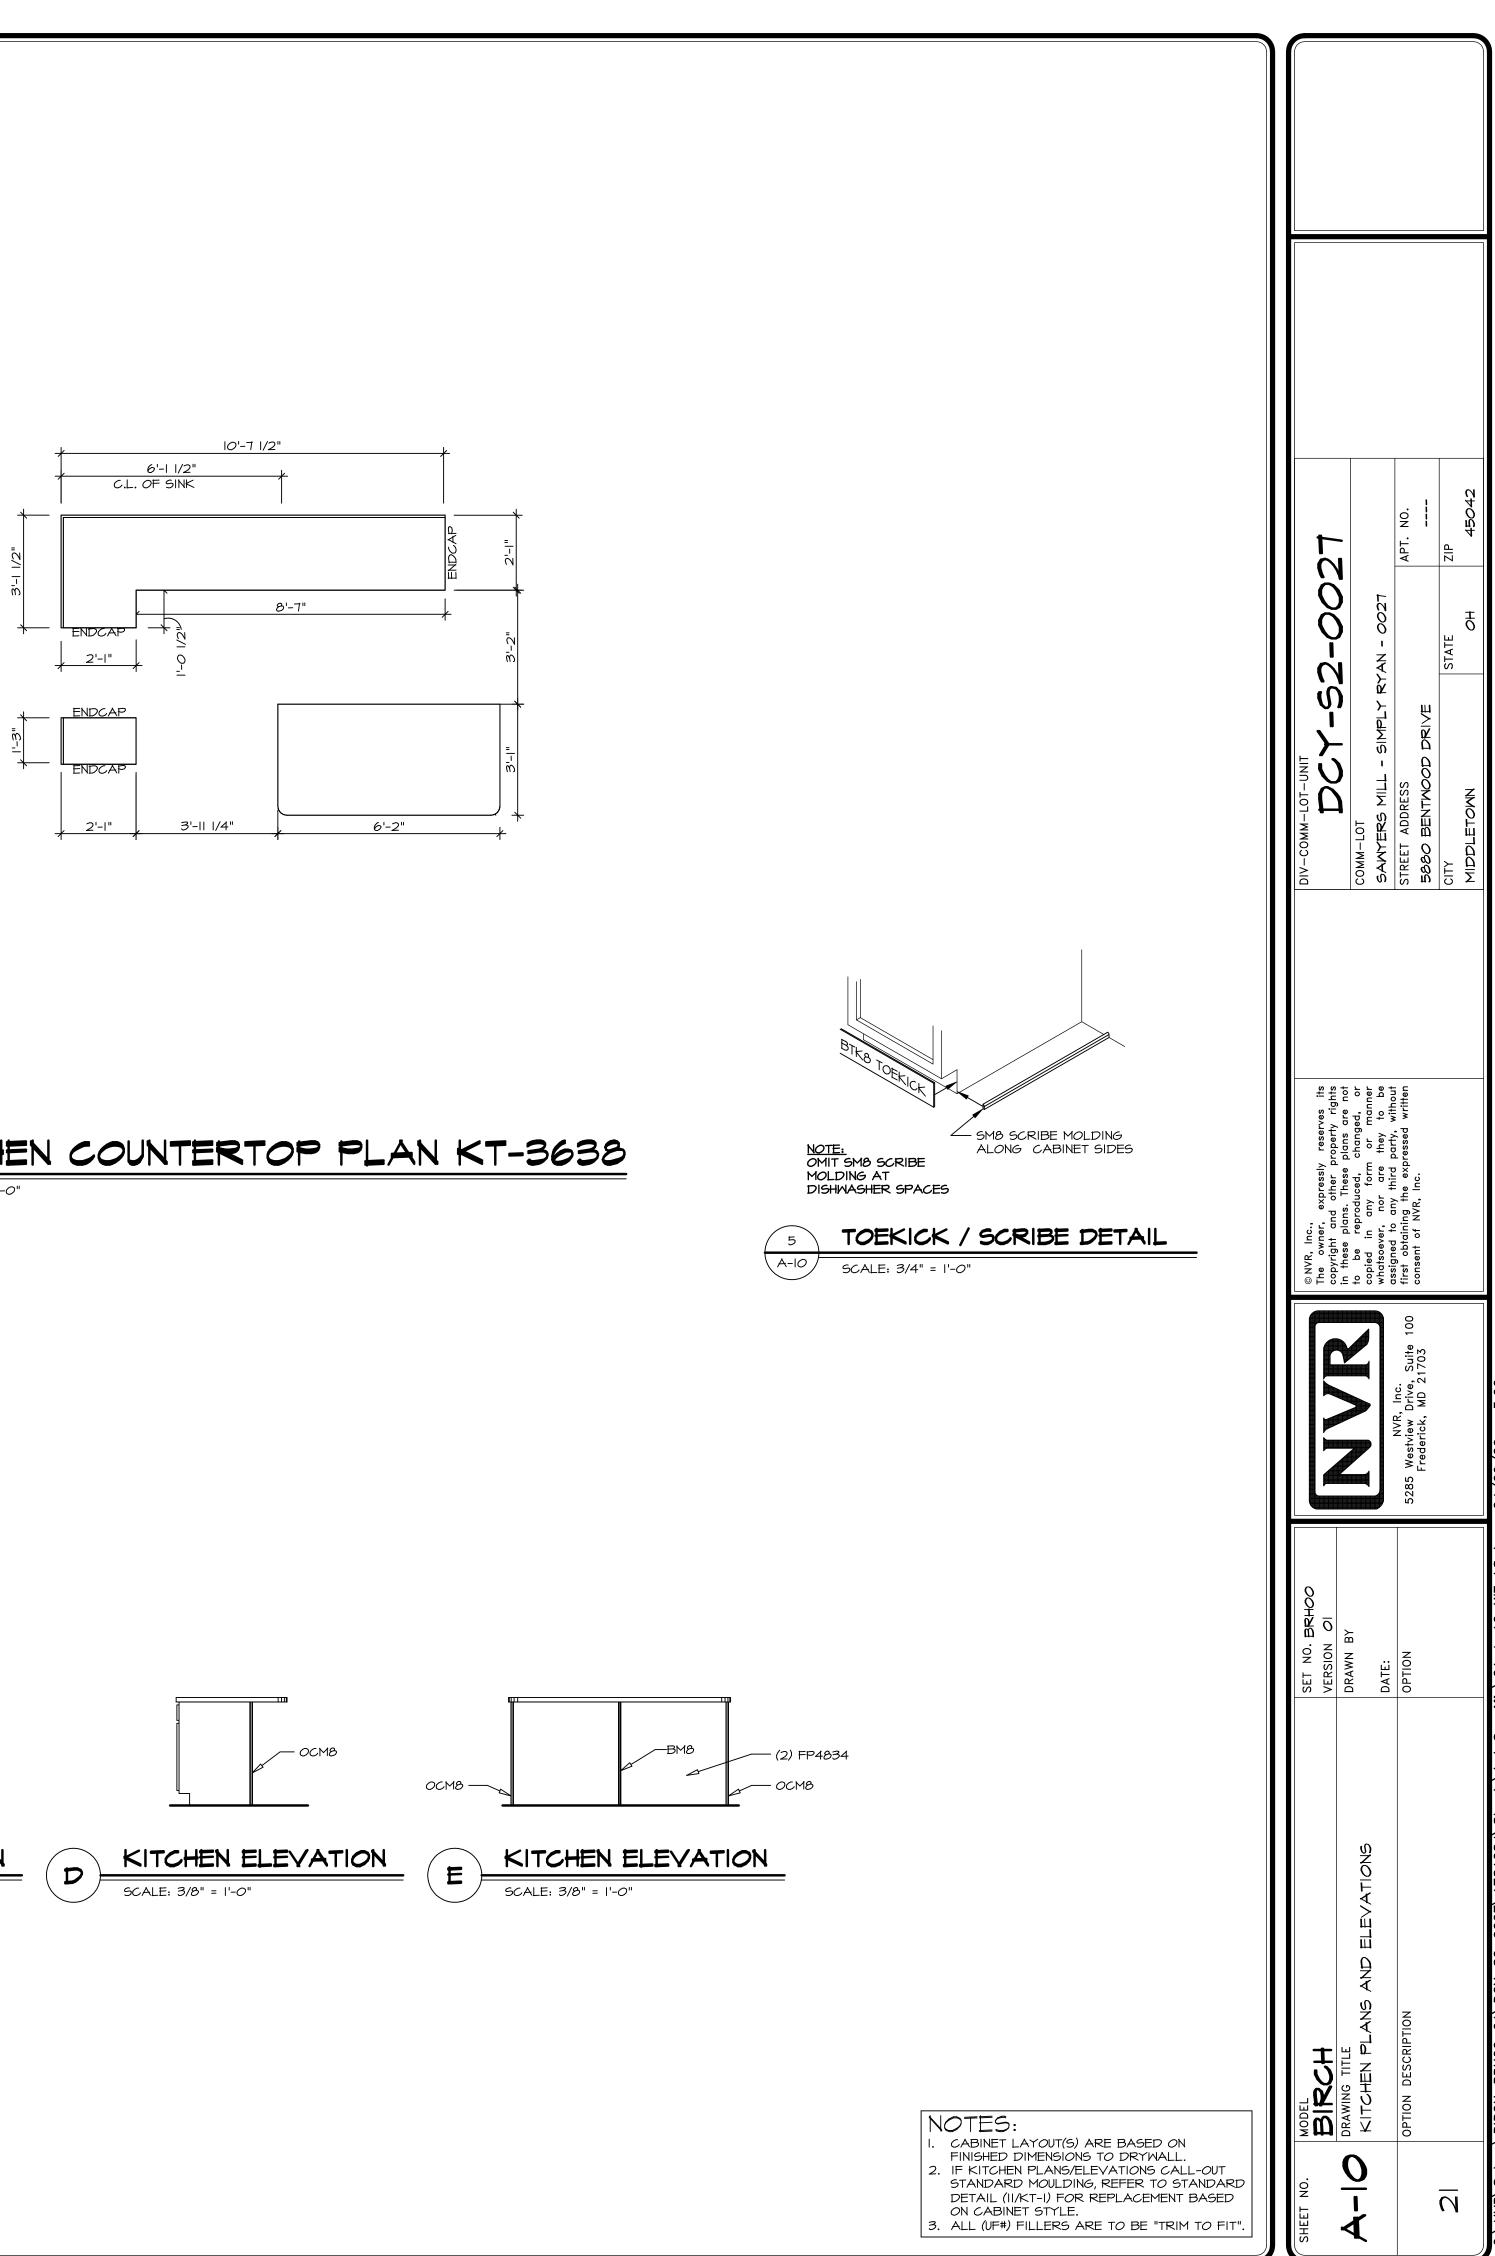

|

| FIR        | ST FLOOR JACK SCHED           | JLE       |
|------------|-------------------------------|-----------|
| IDENTIFIER | DESCRIPTION                   | ENG. NUM. |
| OOIL       | JACK - (4) 2X4 SPF STUD GRADE | 1004      |
| IOIL       | JACK - (2) 2X4 SPF STUD GRADE | 1002      |
| LIO2       | JACK - (3) 2X4 SPF STUD GRADE | 1015      |
| EOIL       | JACK - (3) 2X4 SPF STUD GRADE | 1015      |
| JIO4       | JACK - (4) 2X4 SPF STUD GRADE | 1004      |
| JI05       | JACK - (2) 2X4 SPF STUD GRADE | 1008      |
| JIO6       | JACK - (2) 2X4 SPF STUD GRADE | 1008      |

30--0