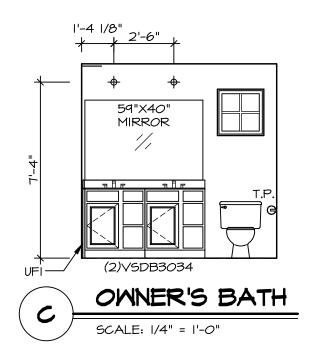

## NOTES:

- TEMPERED GLASS SHOWER ENCLOSURE WITH SWING DOOR OR OPTIONAL SLIDING DOOR BY DIVISION.
  TUB ACCESS PANELS PROVIDED AS

- NEEDED, ALL MATERIALS BY DIVISION.
  ALL BATH ELEVATIONS ARE SHOWN PER PLAN.
  ALL VSDB24-42 DRAWERS TO BE SET ON RIGHT HAND.