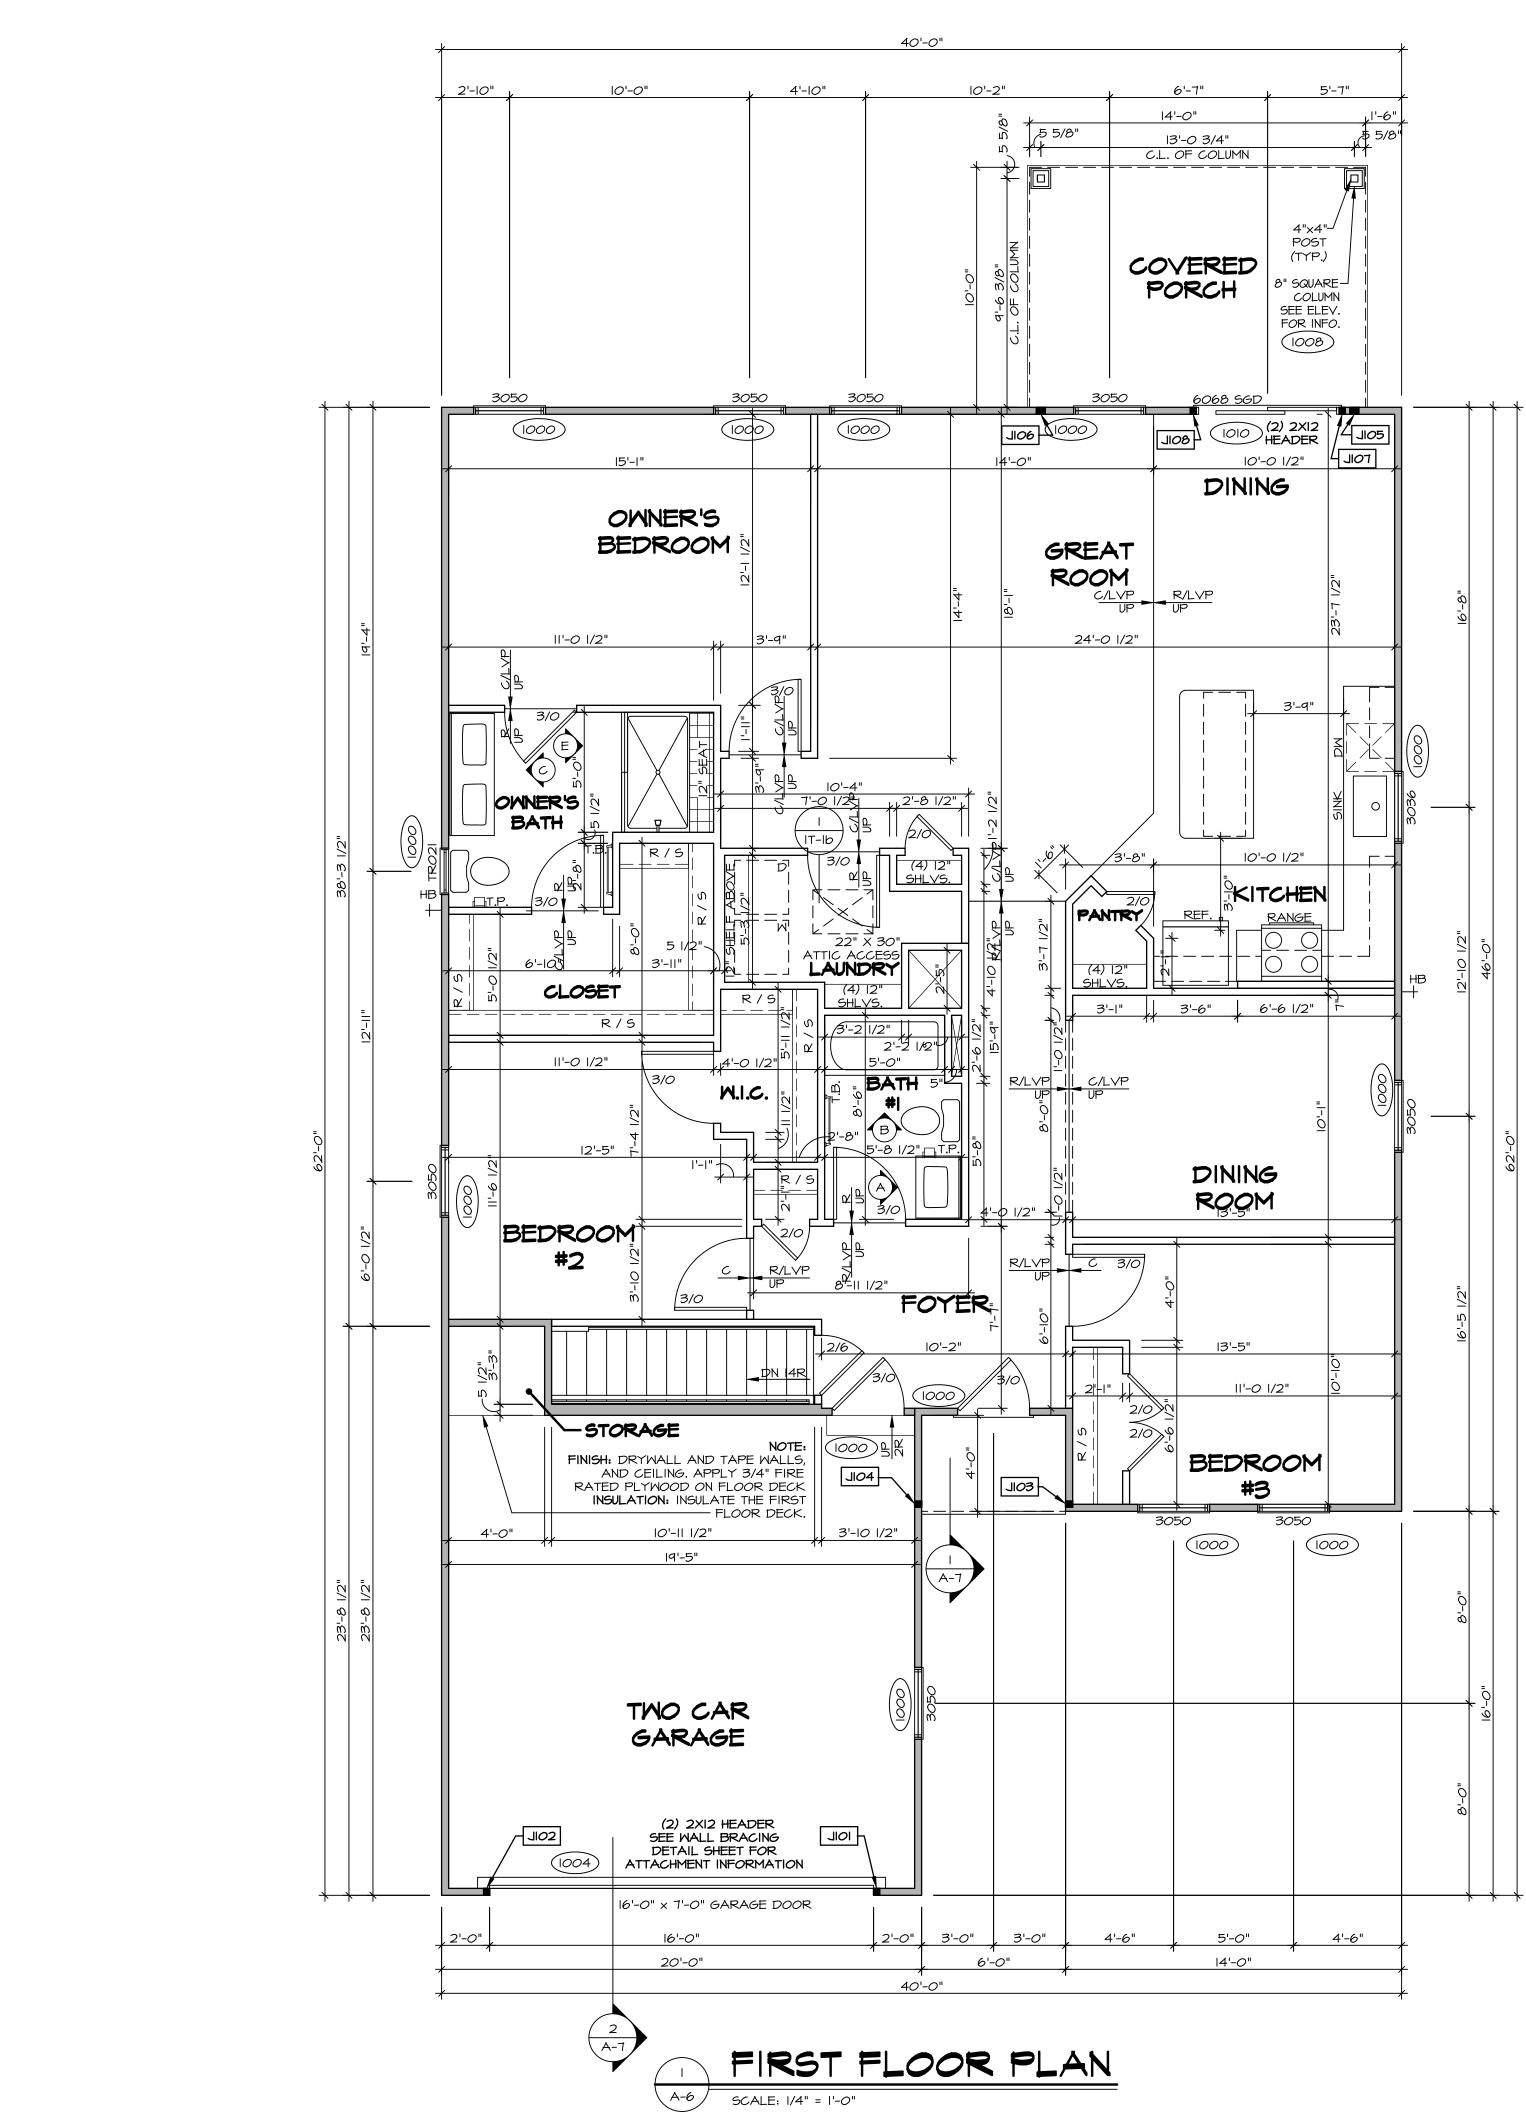

SCALE: 1/4" = 1'-0"

AT STAIRS:

1/2" GYPSUM BOARD AT UNDERSIDE OF STAIRS AND WALLS IN CLOSET

|            | FIRST FLOOR J                 | ACK SCHEI | DULE      |         |
|------------|-------------------------------|-----------|-----------|---------|
| IDENTIFIER | DESCRIPTION                   | OPTIONS   | ENG. NUM. | REMARKS |
| IOIL       | JACK - (2) 2X4 SPF STUD GRADE |           | 1004      |         |
| JIO2       | JACK - (2) 2X4 SPF STUD GRADE |           | 1004      |         |
| EOIL       | JACK - (2) 2X4 SPF STUD GRADE |           | 1006      |         |
| JIO4       | JACK - (2) 2X4 SPF STUD GRADE |           | 1006      |         |
| JI05       | JACK - (3) 2X4 SPF STUD GRADE |           | 1008      |         |
| 90IL       | JACK - (3) 2X4 SPF STUD GRADE |           | 1008      |         |
| FOIL       | JACK - (2) 2X4 SPF STUD GRADE |           | 1010      |         |
| BOIL       | JACK - (2) 2X4 SPF STUD GRADE |           | 1010      |         |

|                                                                                                                                 |                                                                                                 | APT. NO.                                                                   |                      | ZIP   | 45042      |
|---------------------------------------------------------------------------------------------------------------------------------|-------------------------------------------------------------------------------------------------|----------------------------------------------------------------------------|----------------------|-------|------------|
| DIV-COMM-LOT-UNIT<br>DCY-S3-017                                                                                                 | COMM-LOT<br>SAWYERS MILL - LIFESTYLE - OITI                                                     | DRESS                                                                      | 5613 MOODCREEK DRIVE | STATE | HO NMC     |
| DIV-COMM                                                                                                                        | COMM-LOT<br>SAMYERS                                                                             | STREET ADDRESS                                                             | 5613 MC              | CITY  | MIDDLETOWN |
| © NVR, Inc.,<br>The owner, expressly reserves its<br>copyright and other property rights<br>in these plans. These plans are not | to be reproduced, changed, or<br>copied in any form or manner<br>whatsoever, nor are they to be | assigned to any third party, without first obtaining the expressed written | luc.                 |       |            |
| © NVR, Inc.,<br>The owner, exp<br>copyright and of<br>in these plans. T                                                         | to be reproduc<br>copied in any<br>whatsoever, nor                                              |                                                                            | consent of NVR, Inc. |       |            |
|                                                                                                                                 |                                                                                                 | NVR, Inc.<br>5285 Westview Drive, Suite 10                                 | Frederick, MD 21703  |       |            |
| SET NO. DSPOO<br>VERSION OI<br>DRAWN RY SPE                                                                                     |                                                                                                 | OPTION                                                                     |                      |       |            |
|                                                                                                                                 |                                                                                                 |                                                                            |                      |       |            |
|                                                                                                                                 |                                                                                                 |                                                                            |                      |       |            |
| MODEL<br>DOMINICA SPRING<br>DRAWING TITLE                                                                                       | FIRST FLOOR PLAN                                                                                | OPTION DESCRIPTION                                                         |                      |       |            |