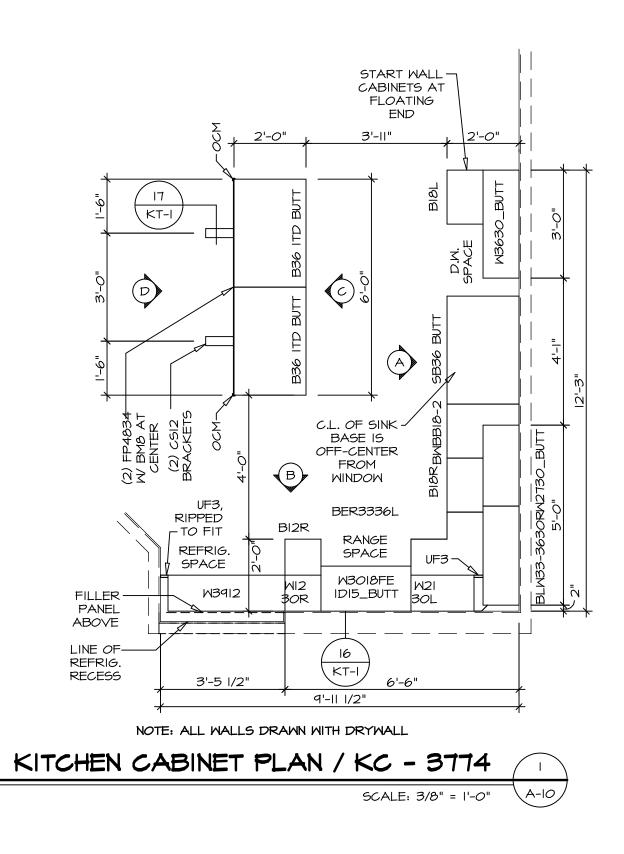

|                      |       |            |
|                                                                                                                                 |                                                                                                 |                                                                            |                      |       |            |
| MODEL<br>DOMINICA SPRING<br>DRAWING TITLE                                                                                       | FIRST FLOOR PLAN                                                                                | OPTION DESCRIPTION                                                         |                      |       |            |













5'-0 1/2" RLINE OF

1-3"

















## OWNER'S BATH - BLOCKING DETAIL

SCALE: 3/8" = 1'-0"

## BATH #I - BLOCKING DETAIL

SCALE: 3/8" = 1'-0"

## NOTES:

- TEMPERED GLASS SHOWER ENCLOSURE WITH SWING DOOR OR OPTIONAL SLIDING DOOR BY DIVISION.
  TUB ACCESS PANELS PROVIDED AS

- NEEDED, ALL MATERIALS BY DIVISION.
  ALL BATH ELEVATIONS ARE SHOWN PER PLAN.
  ALL VSDB24-42 DRAWERS TO BE SET ON RIGHT HAND.

| SHEET NO. | MODEL<br>DOMINICA SPRING | SET NO. DSPOO<br>VERSION OI |                                                                    | © NVR, Inc.,<br>The owner, expressly reserves its<br>copyright and other property rights<br>in these plans. These plans are not | DIV-COMM-LOT-UNIT<br>DCY-SOM-COMM-LOT-UNIT  | 3-01    |              |  |
|-----------|---------------------