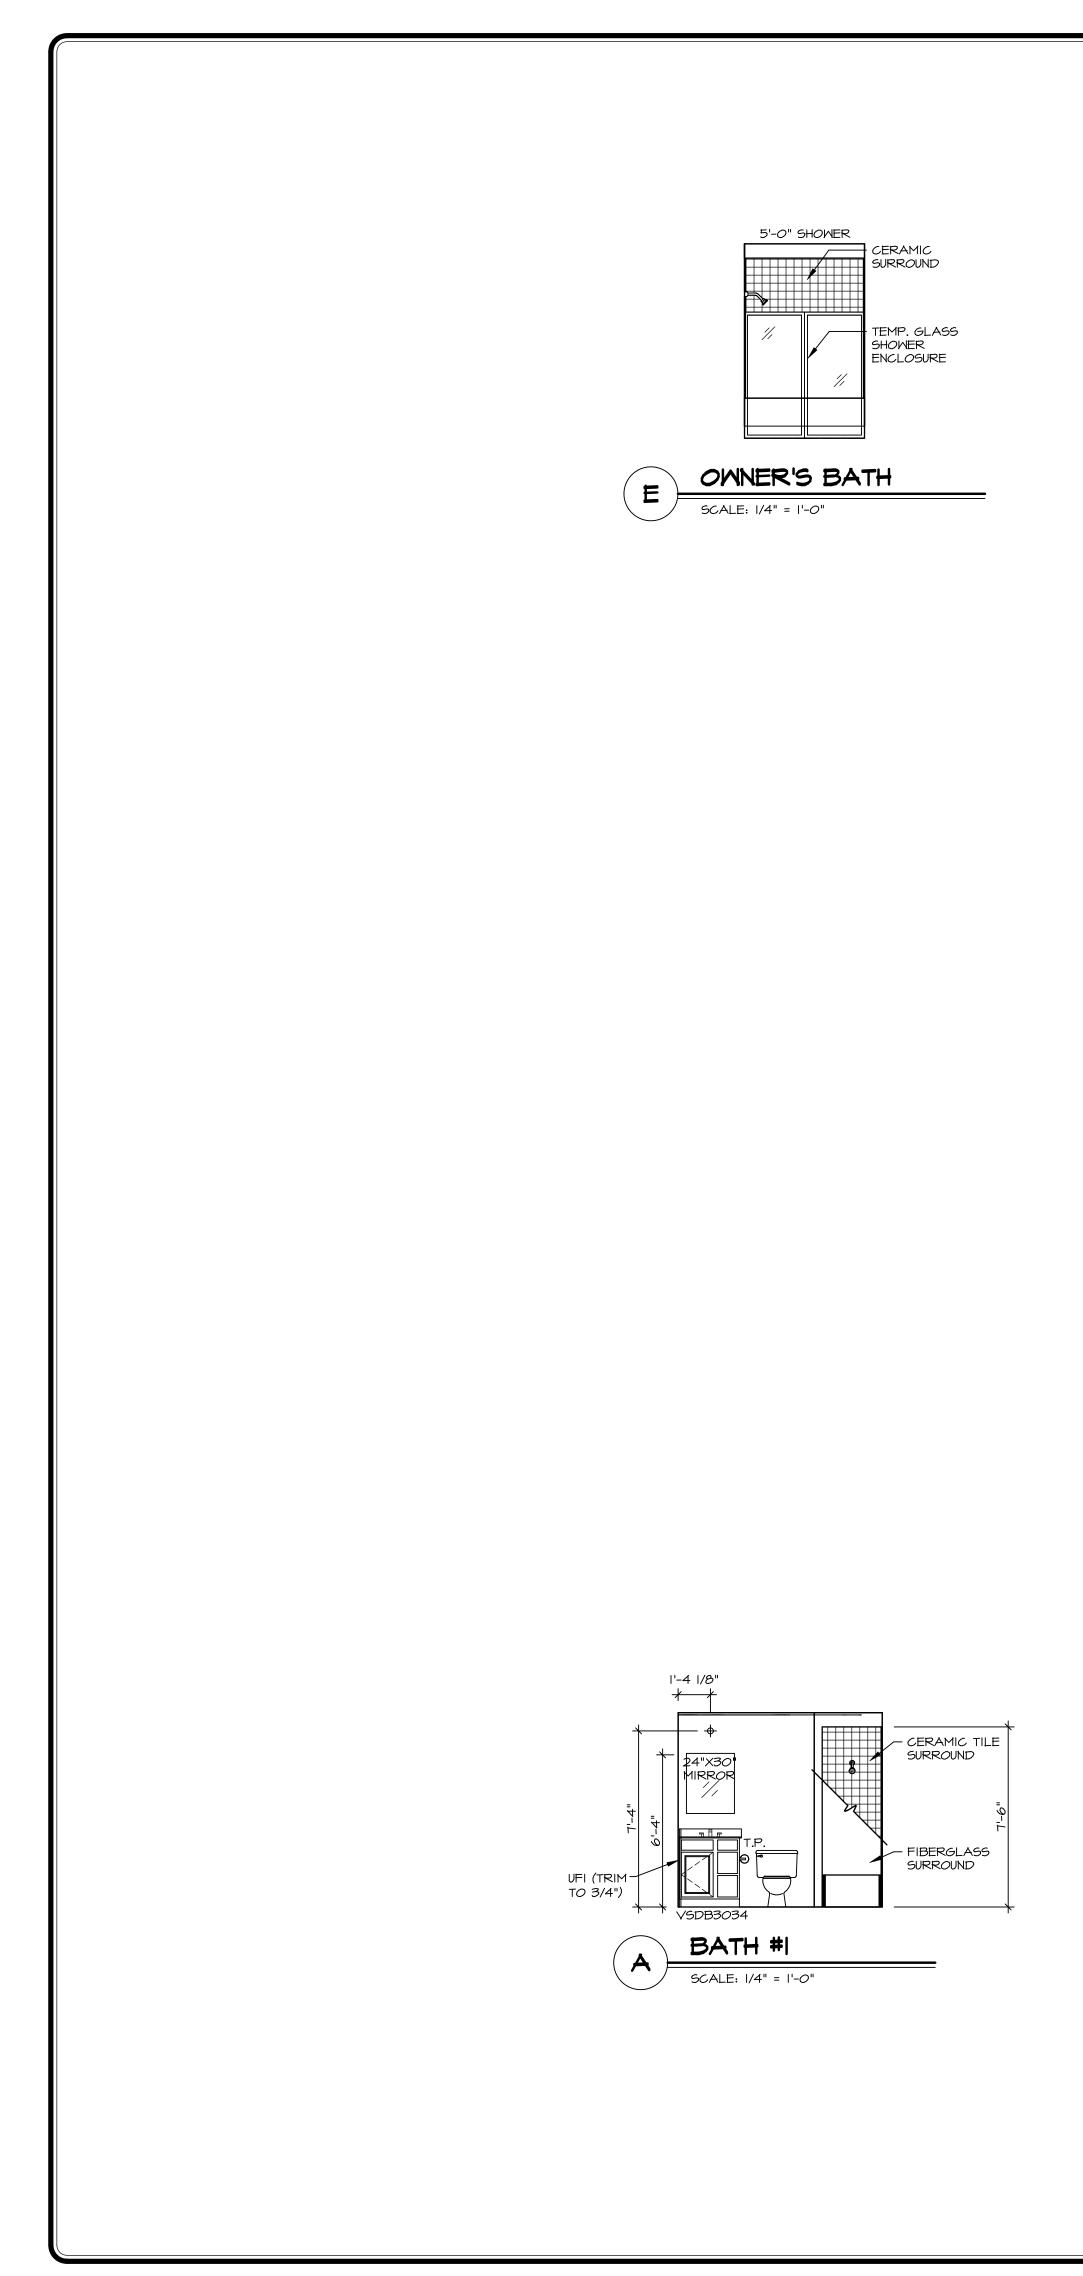

## OWNER'S BATH - BLOCKING DETAIL

SCALE: 3/8" = 1'-0"

## BATH #I - BLOCKING DETAIL

SCALE: 3/8" = 1'-0"

## NOTES:

- TEMPERED GLASS SHOWER ENCLOSURE WITH SWING DOOR OR OPTIONAL SLIDING DOOR BY DIVISION.
  TUB ACCESS PANELS PROVIDED AS

- NEEDED, ALL MATERIALS BY DIVISION.
  ALL BATH ELEVATIONS ARE SHOWN PER PLAN.
  ALL VSDB24-42 DRAWERS TO BE SET ON RIGHT HAND.