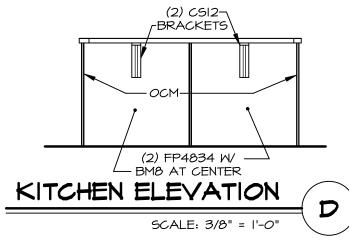

|                      |       |            |
|                                                                                                                                 |                                                                                                 |                                                                            |                      |       |            |
| MODEL<br>DOMINICA SPRING<br>DRAWING TITLE                                                                                       | FIRST FLOOR PLAN                                                                                | OPTION DESCRIPTION                                                         |                      |       |            |













5'-0 1/2" RLINE OF

1-3"

















## OWNER'S BATH - BLOCKING DETAIL

SCALE: 3/8" = 1'-0"

## BATH #I - BLOCKING DETAIL

SCALE: 3/8" = 1'-0"

## NOTES:

- TEMPERED GLASS SHOWER ENCLOSURE WITH SWING DOOR OR OPTIONAL SLIDING DOOR BY DIVISION.
  TUB ACCESS PANELS PROVIDED AS

- NEEDED, ALL MATERIALS BY DIVISION.
  ALL BATH ELEVATIONS ARE SHOWN PER PLAN.
  ALL VSDB24-42 DRAWERS TO BE SET ON RIGHT HAND.

| SHEET NO. | MODEL<br>DOMINICA SPRING | SET NO. DSPOO<br>VERSION OI |                                                                    | © NVR, Inc.,<br>The owner, expressly reserves its<br>copyright and other property rights<br>in these plans. These plans are not | DIV-COMM-LOT-UNIT<br>DCY-SOM-COMM-LOT-UNIT  | 3-01    |              |  |
|-----------|--------------------------|----