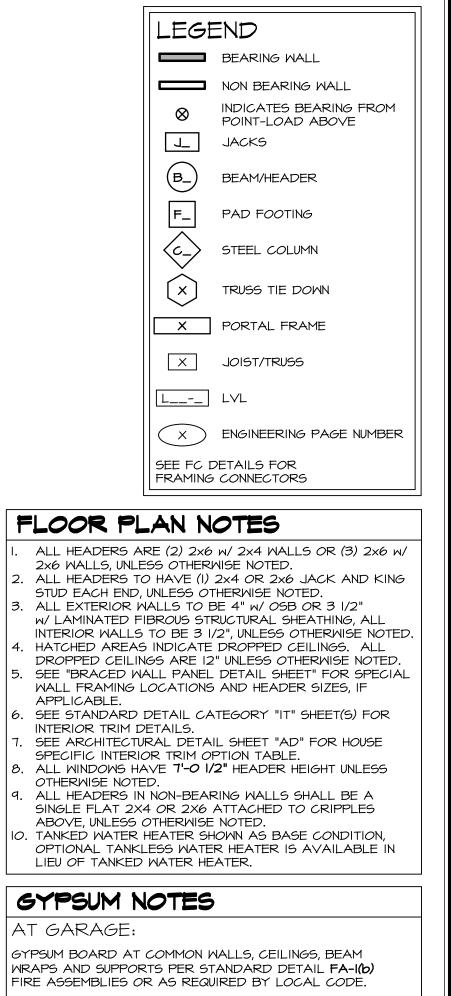

## GYPSUM NOTES

AT GARAGE:

GYPSUM BOARD AT COMMON WALLS, CEILINGS, BEAM WRAPS AND SUPPORTS PER STANDARD DETAIL FA-I(b) FIRE ASSEMBLIES OR AS REQUIRED BY LOCAL CODE.

AT STAIRS:

1/2" GYPSUM BOARD AT UNDERSIDE OF STAIRS AND WALLS IN CLOSET