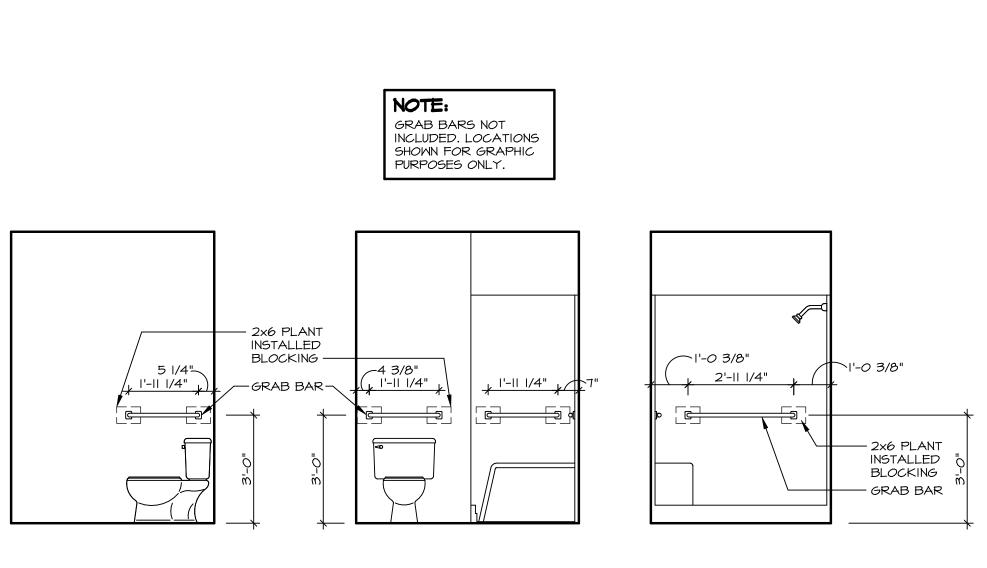

## OWNER'S BATH - BLOCKING DETAIL

SCALE: 3/8" = 1'-0"

## BATH #I - BLOCKING DETAIL

SCALE: 3/8" = 1'-0"