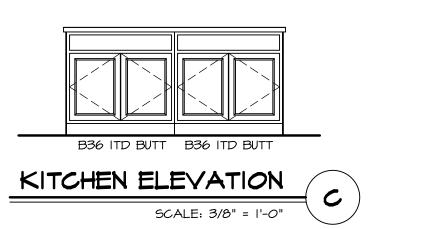

|                      |       |            |
|                                                                                                                                 |                                                                                                 |                                                                            |                      |       |            |
| MODEL<br>DOMINICA SPRING<br>DRAWING TITLE                                                                                       | FIRST FLOOR PLAN                                                                                | OPTION DESCRIPTION                                                         |                      |       |            |













5'-0 1/2" RLINE OF

1-3"

















## OWNER'S BATH - BLOCKING DETAIL

SCALE: 3/8" = 1'-0"

## BATH #I - BLOCKING DETAIL

SCALE: 3/8" = 1'-0"

## NOTES:

- TEMPERED GLASS SHOWER ENCLOSURE WITH SWING DOOR OR OPTIONAL SLIDING DOOR BY DIVISION.
  TUB ACCESS PANELS PROVIDED AS

- NEEDED, ALL MATERIALS BY DIVISION.
  ALL BATH ELEVATIONS ARE SHOWN PER PLAN.
  ALL VSDB24-42 DRAWERS TO BE SET ON RIGHT HAND.

| SHEET NO. | MODEL<br>DOMINICA SPRING | SET NO. DSPOO<br>VERSION OI |                                                                    | © NVR, Inc.,<br>The owner, expressly reserves its<br>copyright and other property rights<br>in these plans. These plans are not | DIV-COMM-LOT-UNIT<br>DCY-SOM-COMM-LOT-UNIT  | 3-01    |              |  |
|-----------|--------------------------|--