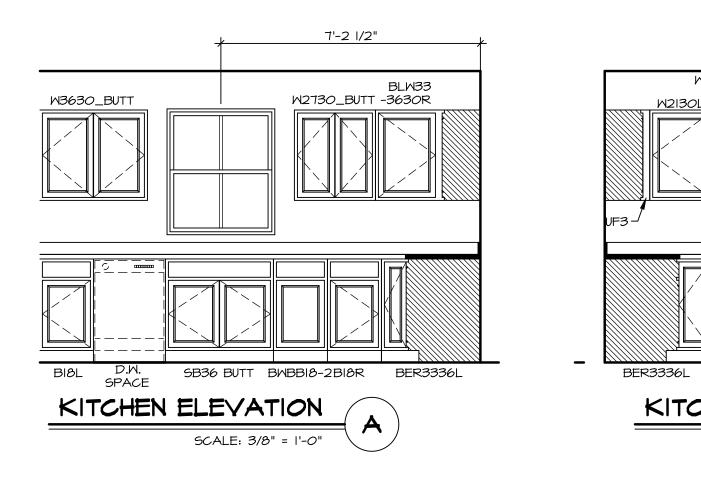

|                      |       |            |
|                                                                                                                                 |                                                                                                 |                                                                            |                      |       |            |
| MODEL<br>DOMINICA SPRING<br>DRAWING TITLE                                                                                       | FIRST FLOOR PLAN                                                                                | OPTION DESCRIPTION                                                         |                      |       |            |













5'-0 1/2" RLINE OF

1-3"

















## OWNER'S BATH - BLOCKING DETAIL

SCALE: 3/8" = 1'-0"

## BATH #I - BLOCKING DETAIL

SCALE: 3/8" = 1'-0"

## NOTES:

- TEMPERED GLASS SHOWER ENCLOSURE WITH SWING DOOR OR OPTIONAL SLIDING DOOR BY DIVISION.
  TUB ACCESS PANELS PROVIDED AS

- NEEDED, ALL MATERIALS BY DIVISION.
  ALL BATH ELEVATIONS ARE SHOWN PER PLAN.
  ALL VSDB24-42 DRAWERS TO BE SET ON RIGHT HAND.

| SHEET NO. | MODEL<br>DOMINICA SPRING | SET NO. DSPOO<br>VERSION OI |                                                                    | © NVR, Inc.,<br>The owner, expressly reserves its<br>copyright and other property rights<br>in these plans. These plans are not | DIV-COMM-LOT-UNIT<br>DCY-SOM-COMM-LOT-UNIT  | 3-01    |              |  |
|-----------|-----------------------