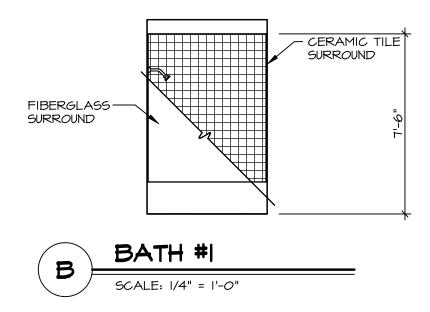

|       |            |
|                                                                                                                                 |                                                                                                 |                                                                            |                      |       |            |
| MODEL<br>DOMINICA SPRING<br>DRAWING TITLE                                                                                       | FIRST FLOOR PLAN                                                                                | OPTION DESCRIPTION                                                         |                      |       |            |













5'-0 1/2" RLINE OF

1-3"

















## OWNER'S BATH - BLOCKING DETAIL

SCALE: 3/8" = 1'-0"

## BATH #I - BLOCKING DETAIL

SCALE: 3/8" = 1'-0"

## NOTES:

- TEMPERED GLASS SHOWER ENCLOSURE WITH SWING DOOR OR OPTIONAL SLIDING DOOR BY DIVISION.
  TUB ACCESS PANELS PROVIDED AS

- NEEDED, ALL MATERIALS BY DIVISION.
  ALL BATH ELEVATIONS ARE SHOWN PER PLAN.
  ALL VSDB24-42 DRAWERS TO BE SET ON RIGHT HAND.

| SHEET NO. | MODEL<br>DOMINICA SPRING | SET NO. DSPOO<br>VERSION OI |                                                                    | © NVR, Inc.,<br>The owner, expressly reserves its<br>copyright and other property rights<br>in these plans. These plans are not | DIV-COMM-LOT-UNIT<br>DCY-SOM-COMM-LOT-UNIT  | 3-01    |              |  |
|-----------|--------------------------|-----------------------------|----------------