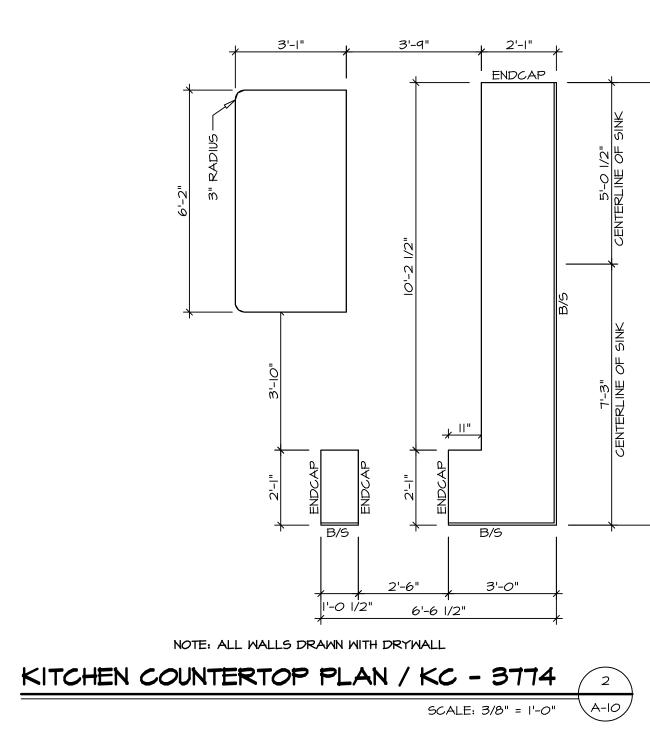

|                      |       |            |
|                                                                                                                                 |                                                                                                 |                                                                            |                      |       |            |
| MODEL<br>DOMINICA SPRING<br>DRAWING TITLE                                                                                       | FIRST FLOOR PLAN                                                                                | OPTION DESCRIPTION                                                         |                      |       |            |













5'-0 1/2" RLINE OF

1-3"

















## OWNER'S BATH - BLOCKING DETAIL

SCALE: 3/8" = 1'-0"

## BATH #I - BLOCKING DETAIL

SCALE: 3/8" = 1'-0"

## NOTES:

- TEMPERED GLASS SHOWER ENCLOSURE WITH SWING DOOR OR OPTIONAL SLIDING DOOR BY DIVISION.
  TUB ACCESS PANELS PROVIDED AS

- NEEDED, ALL MATERIALS BY DIVISION.
  ALL BATH ELEVATIONS ARE SHOWN PER PLAN.
  ALL VSDB24-42 DRAWERS TO BE SET ON RIGHT HAND.

| SHEET NO. | MODEL<br>DOMINICA SPRING | SET NO. DSPOO<br>VERSION OI |                                                                    | © NVR, Inc.,<br>The owner, expressly reserves its<br>copyright and other property rights<br>in these plans. These plans are not | DIV-COMM-LOT-UNIT<br>DCY-SOM-COMM-LOT-UNIT  | 3-01    |              |  |
|-----------|-------------------------