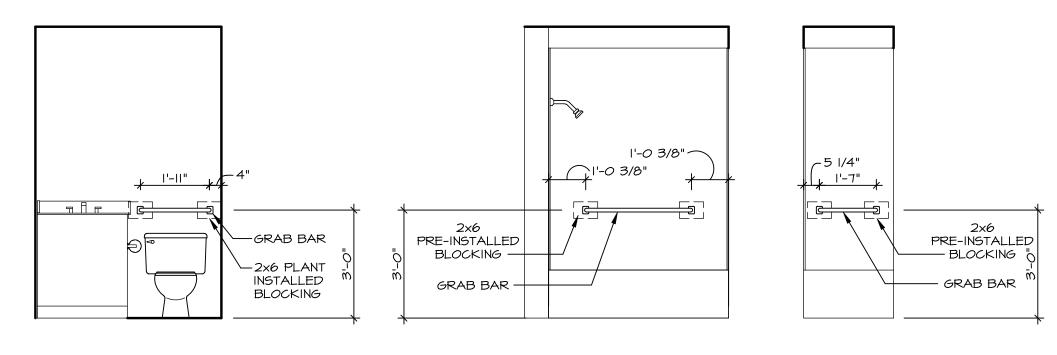

## OWNER'S BATH - BLOCKING DETAIL

SCALE: 3/8" = 1'-0"

## BATH #I - BLOCKING DETAIL

SCALE: 3/8" = 1'-0"