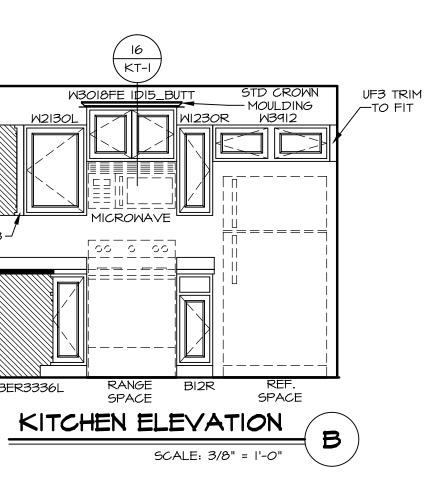

SCALE: 1/4" = 1'-0"

AT STAIRS:

1/2" GYPSUM BOARD AT UNDERSIDE OF STAIRS AND WALLS IN CLOSET

|            | FIRST FLOOR J                 | ACK SCHEI | DULE      |         |
|------------|-------------------------------|-----------|-----------|---------|
| IDENTIFIER | DESCRIPTION                   | OPTIONS   | ENG. NUM. | REMARKS |
| IOIL       | JACK - (2) 2X4 SPF STUD GRADE |           | 1004      |         |
| JIO2       | JACK - (2) 2X4 SPF STUD GRADE |           | 1004      |         |
| EOIL       | JACK - (2) 2X4 SPF STUD GRADE |           | 1006      |         |
| JIO4       | JACK - (2) 2X4 SPF STUD GRADE |           | 1006      |         |
| JI05       | JACK - (3) 2X4 SPF STUD GRADE |           | 1008      |         |
| 90IL       | JACK - (3) 2X4 SPF STUD GRADE |           | 1008      |         |
| FOIL       | JACK - (2) 2X4 SPF STUD GRADE |           | 1010      |         |
| BOIL       | JACK - (2) 2X4 SPF STUD GRADE |           | 1010      |         |