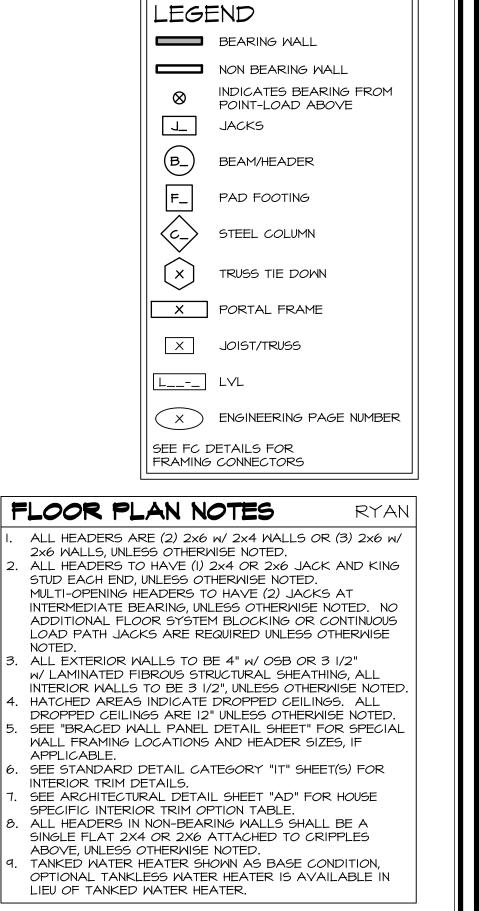

## GYPSUM NOTES

AT GARAGE:

GYPSUM BOARD AT COMMON WALLS, CEILINGS, BEAM WRAPS AND SUPPORTS PER STANDARD DETAIL FA-I(b) FIRE ASSEMBLIES OR AS REQUIRED BY LOCAL CODE.

AT STAIRS:

1/2" GYPSUM BOARD AT UNDERSIDE OF STAIRS AND WALLS IN CLOSET

SCALE: 1/4" = 1'-0"

AT STAIRS:

1/2" GYPSUM BOARD AT UNDERSIDE OF STAIRS AND WALLS IN CLOSET

|            | FIRST FLOOR J                 | ACK SCHEI | DULE      |         |
|------------|-------------------------------|-----------|-----------|---------|
| IDENTIFIER | DESCRIPTION                   | OPTIONS   | ENG. NUM. | REMARKS |
| IOIL       | JACK - (2) 2X4 SPF STUD GRADE |           | 1004      |         |
| JIO2       | JACK - (2) 2X4 SPF STUD GRADE |           | 1004      |         |
| EOIL       | JACK - (2) 2X4 SPF STUD GRADE |           | 1006      |         |
| JIO4       | JACK - (2) 2X4 SPF STUD GRADE |           | 1006      |         |
| JI05       | JACK - (3) 2X4 SPF STUD GRADE |           | 1008      |         |
| 90IL       | JACK - (3) 2X4 SPF STUD GRADE |           | 1008      |         |
| FOIL       | JACK - (2) 2X4 SPF STUD GRADE |           | 1010      |         |
| BOIL       | JACK - (2) 2X4 SPF STUD GRADE |           | 1010      |         |