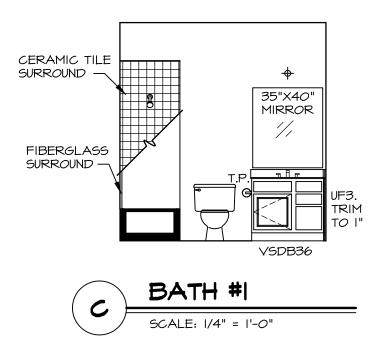

## NOTES:

- TEMPERED GLASS SHOWER ENCLOSURE WITH SWING DOOR OR OPTIONAL SLIDING DOOR BY DIVISION
   TUB ACCESS PANELS PROVIDED AS NEEDED, ALL MATERIALS BY DIVISION
   REFER TO SHEET IT-2 FOR TUB AND SHOWER DETAILS.
   ALL VSDB24-42 DRAWERS TO BE SET ON RIGHT HAND.
   BATH ELEVATIONS ARE SHOWN PER PLAN.