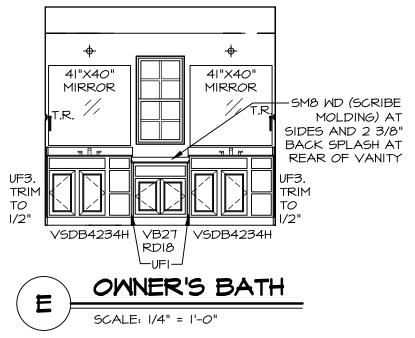

## NOTES:

- TEMPERED GLASS SHOWER ENCLOSURE WITH SWING DOOR OR OPTIONAL SLIDING DOOR BY DIVISION
   TUB ACCESS PANELS PROVIDED AS NEEDED, ALL MATERIALS BY DIVISION
   REFER TO SHEET IT-2 FOR TUB AND SHOWER DETAILS.
   ALL VSDB24-42 DRAWERS TO BE SET ON RIGHT HAND.
   BATH ELEVATIONS ARE SHOWN PER PLAN.