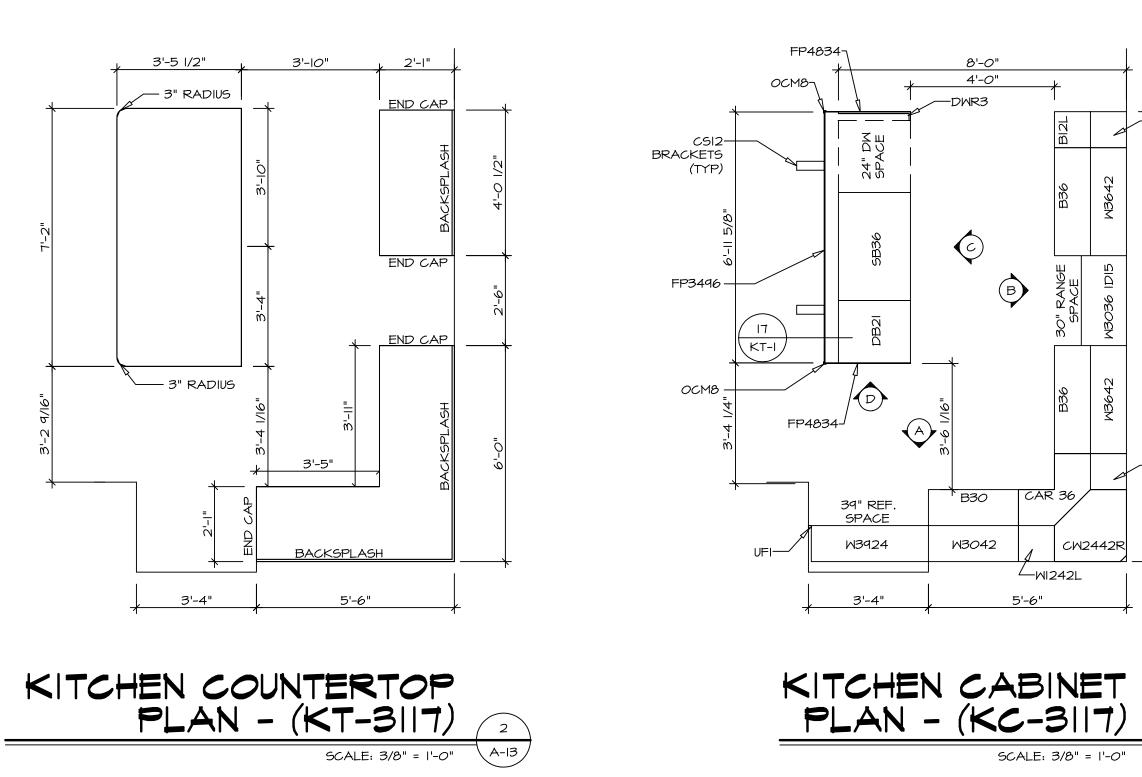

FP48347

39" REF. SPACE

W3924

3'-4"

FP4834-<sup>J</sup>

8'-0" 4'-0"

WI242L

-WI242R

-DWR3

 $\bigcirc$ 

--+ B30

W3042

В

CAR 36

 $L_{WI242L}$ 

5'-6"

CW2442R

SCALE: 3/8" = 1'-0" A-13

| NVR. Inc.<br>Architectural Services<br>Architectural Services<br>Architects<br>5285 Westview Drive, Suite 100<br>Frederick, MD 21703                                                                                                                                    | SHEET NO.      | MODEL          | SET NO. CNPOO |                                                       | NVR, Inc., owner, expressly reserves its common law copyright and                                                                   | REV. NO. DATE REMARKS |  |
|-------------------------------------------------------------------------------------------------------------------------------------------------------------------------------------------------------------------------------------------------------------------------|----------------|----------------|---------------|-------------------------------------------------------|-------------------------------------------------------------------------------------------------------------------------------------|-----------------------|--|
| DRAWING TITLE       DRAWING TITLE         KITCHENS       DATE: 6/7/16         DPTION       OPTION         OPTION       OPTION         S285 Westview Drive, Suite 100         Frederick, MD 21703                                                                        |                | CAROLINA PLACE | VERSION 02    |                                                       | other property rights in these plans. These plans are not to be<br>reproduced, chanaed, or copied in any form or manner whatsoever. |                       |  |
| KITCHENS         DATE:       6/7/16         DATE:       6/7/16         OPTION       OPTION         NVR. Inc.       Architectural Services<br>Architects         Architectural Services       Architects         Architects       Architects         DATION       DATION | <u>ν</u><br>Δ_ |                | DRAWN BY      |                                                       | nor are they to be assigned to any third party, without first obtaining                                                             |                       |  |
| DATE:     6/7/16       OPTION     OPTION                                                                                                                                                                                                                                |                |                |               |                                                       | THE EXPRESSED WITHEN CONSENT OF NYK, INC.                                                                                           |                       |  |
| OPTION DESCRIPTION                                                                                                                                                                                                                                                      |                |                | DATE: 6/7/16  |                                                       |                                                                                                                                     |                       |  |
|                                                                                                                                                                                                                                                                         |                |                |               |                                                       |                                                                                                                                     |                       |  |
|                                                                                                                                                                                                                                                                         |                |                |               | NVK, Inc.<br>Architectural Services                   |                                                                                                                                     |                       |  |
|                                                                                                                                                                                                                                                                         | Ļ              |                |               | Architects                                            |                                                                                                                                     |                       |  |
|                                                                                                                                                                                                                                                                         | ს<br>4         |                |               | JZOJ WESIVIEW Drive, Julie 100<br>Frederick, MD 21703 |                                                                                                                                     |                       |  |
|                                                                                                                                                                                                                                                                         |                |                |               |                                                       |                                                                                                                                     |                       |  |
|                                                                                                                                                                                                                                                                         |                |                |               |                                                       |                                                                                                                                     |                       |  |