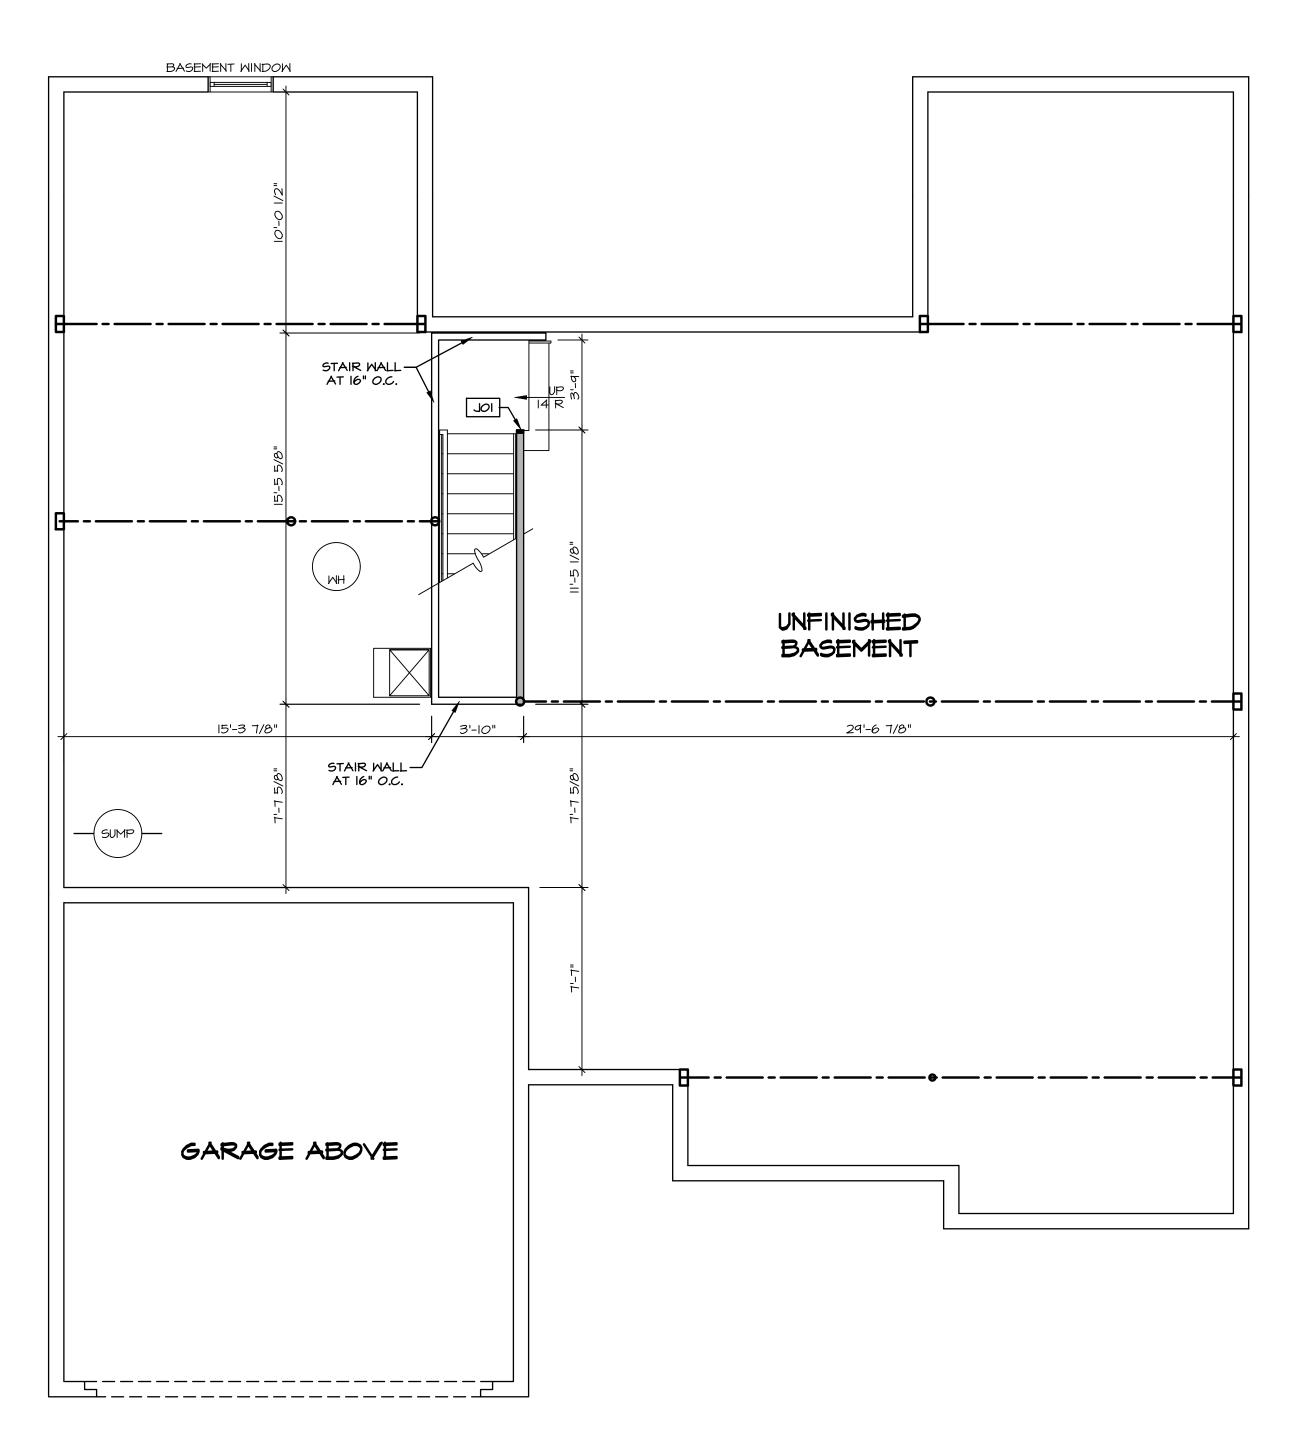

## MUST SET WATER HEATER ON BRICKS OR WOOD TO RAISE UP 2"

AT STAIRS:

1/2" GYPSUM BOARD AT UNDERSIDE OF STAIRS AND WALLS IN CLOSET

| HEET NO. | MODEL               | SET NO. CNPOO |                           | pu                                                                                                                             | REV. NO. DATE                   | REMARKS |  |
|----------|---------------------|---------------|---------------------------|--------------------------------------------------------------------------------------------------------------------------------|---------------------------------|---------|--|
|          | CAROLINA PLACE      | VERSION 02    |                           | other property rights in these plans. These plans are not to be reproduced changed or conject in any form or manner whytspever | I 08/04/16 NL-DRAMING ALIGNMENT |         |  |
|          |                     | DRAWN BY      |                           | nor are they to be assigned to any third party, without first obtaining                                                        |                                 |         |  |
|          | BASEMENT FLOOR PLAN |               |                           | the expressed written consent of NVK, Inc.                                                                                     |                                 |         |  |
|          |                     | DATE:         |                           |                                                                                                                                |                                 |         |  |
|          | OPTION DESCRIPTION  | OPTION        |                           |                                                                                                                                |                                 |         |  |
|          |                     |               | Architectural Services    |                                                                                                                                |                                 |         |  |
| (<br>``  |                     |               | Architects                |                                                                                                                                |                                 |         |  |
| 4<br>C   |                     |               | Prederick, MD 21703       |                                                                                                                                |                                 |         |  |
|          |                     |               |                           |                                                                                                                                |                                 |         |  |
|          |                     |               | 17 10 100 02 /17 /10 0.10 |                                                                                                                                |                                 |         |  |
|          |                     |               |                           |                                                                                                                                |                                 |         |  |