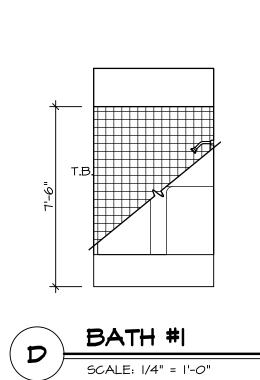

## NOTES:

- TEMPERED GLASS SHOWER ENCLOSURE WITH SWING DOOR OR OPTIONAL SLIDING DOOR BY DIVISION
   TUB ACCESS PANELS PROVIDED AS NEEDED, ALL MATERIALS BY DIVISION
   REFER TO SHEET IT-2 FOR TUB AND SHOWER DETAILS.
   ALL VSDB24-42 DRAWERS TO BE SET ON RIGHT HAND.
   BATH ELEVATIONS ARE SHOWN PER PLAN.