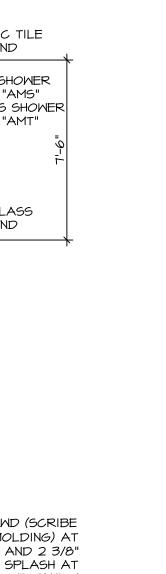

## NOTES:

- TEMPERED GLASS SHOWER ENCLOSURE WITH SWING DOOR OR OPTIONAL SLIDING DOOR BY DIVISION
   TUB ACCESS PANELS PROVIDED AS NEEDED, ALL MATERIALS BY DIVISION
   REFER TO SHEET IT-2 FOR TUB AND SHOWER DETAILS.
   ALL VSDB24-42 DRAWERS TO BE SET ON RIGHT HAND.
   BATH ELEVATIONS ARE SHOWN PER PLAN.