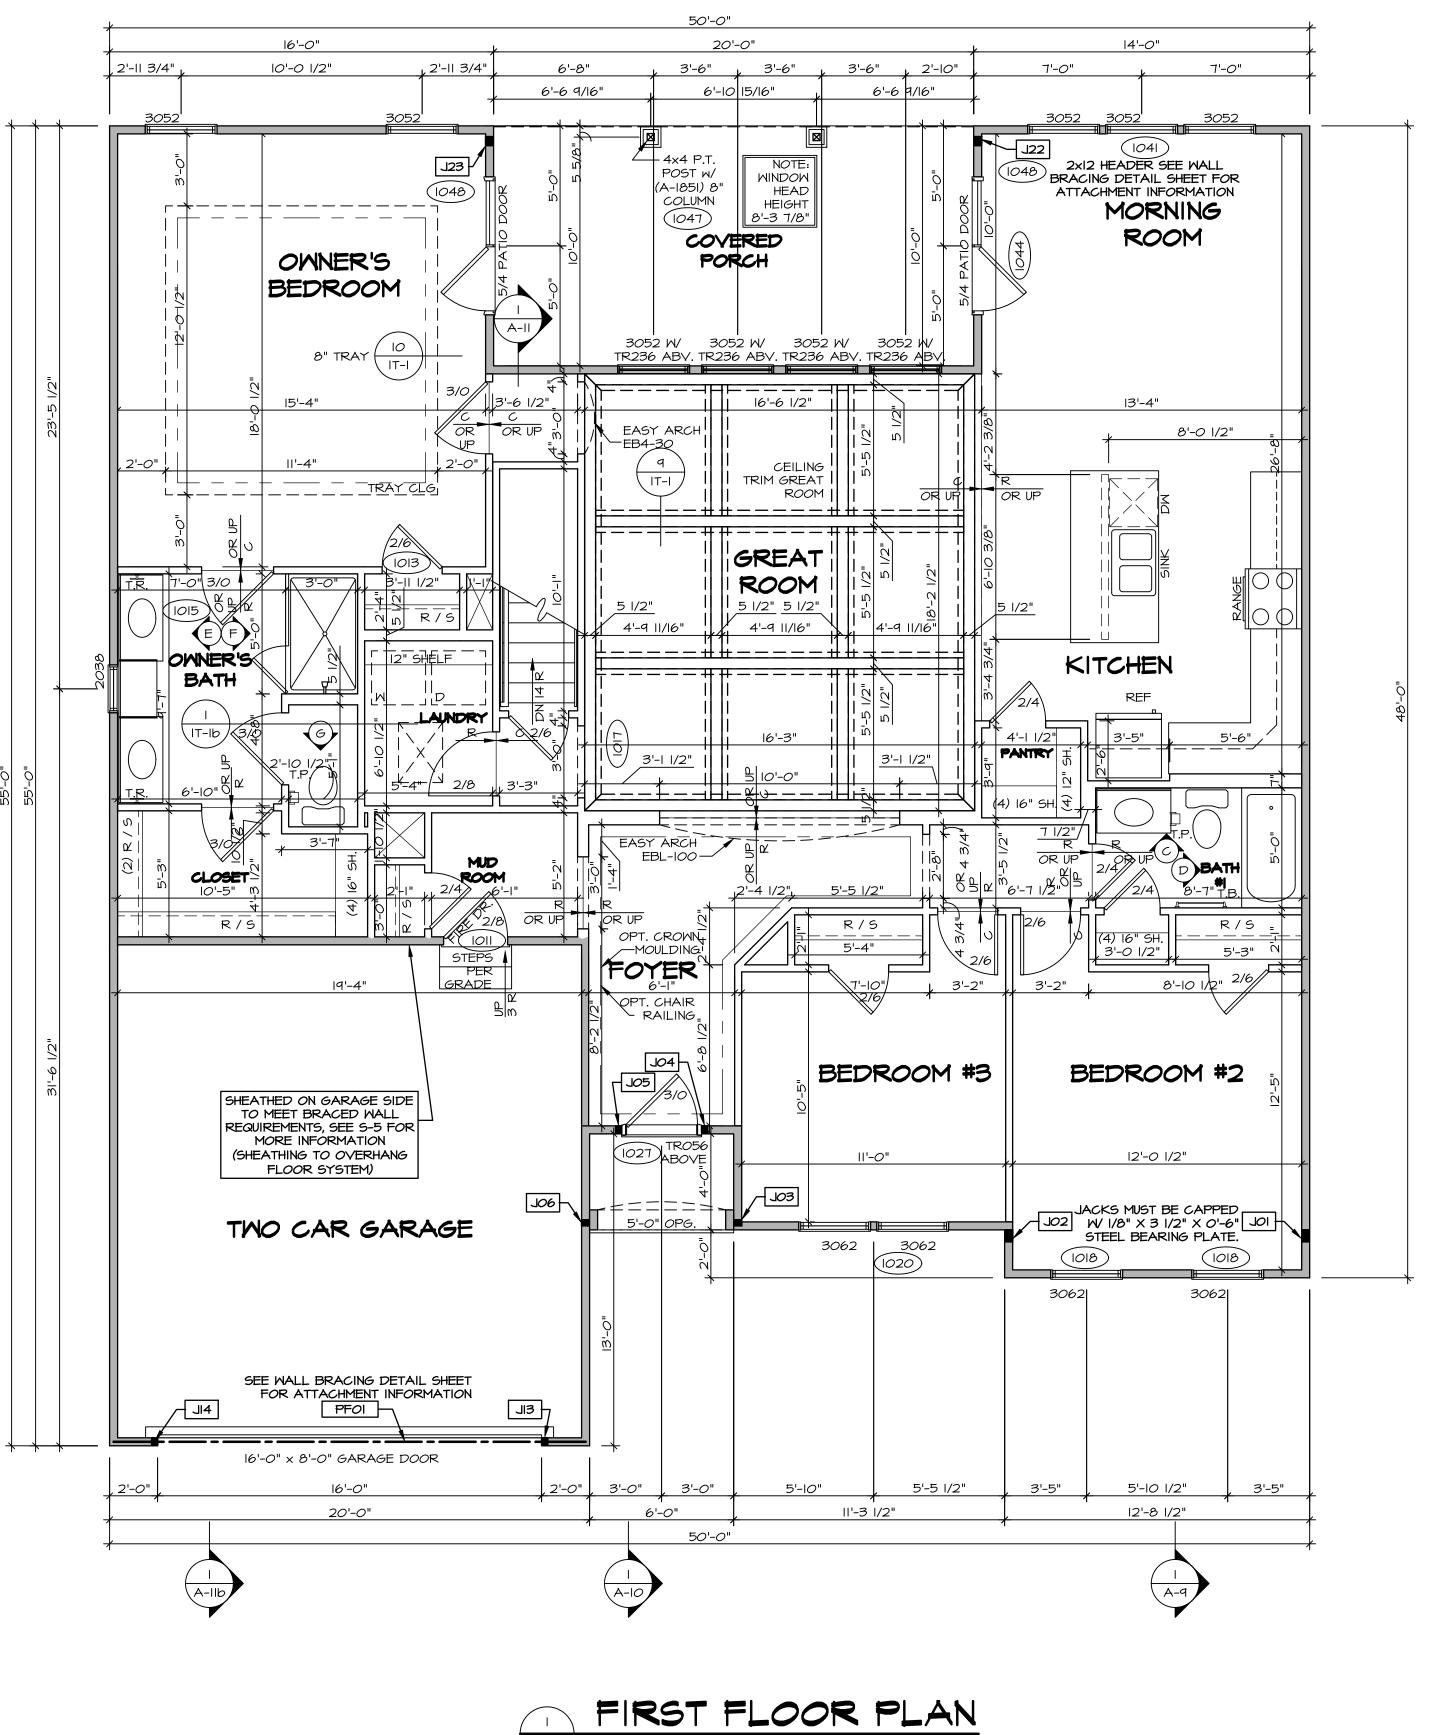

|            | FIRST FLOOR             | BEAM/HE | ADER SCHE |           |                        |
|------------|-------------------------|---------|-----------|-----------|------------------------|
| IDENTIFIER | DESCRIPTION             | LENGTH  | OPTIONS   | ENG. NUM. | REMARKS                |
| PFOI       | BEAM BUILT 2XI2 - 2 PLY | 19'-8"  | GCB       | 1033      | 2-PLY, PORTAL<br>FRAME |

## MUST SET WATER HEATER ON BRICKS OR WOOD TO RAISE UP 2"

A-7 SCALE: 1/4" = 1'-0"

|            | FIRST FLOOR J                 | ACK SCHEI | JULE      |                         |
|------------|-------------------------------|-----------|-----------|-------------------------|
| IDENTIFIER | DESCRIPTION                   | OPTIONS   | ENG. NUM. | REMARKS                 |
| IOL        | JACK - (4) 2X4 SP#I           |           | 1049      | EXT. THRU TOP<br>PLATES |
| JO2        | JACK - (4) 2X4 SP#I           |           | 1049      | EXT. THRU TOP<br>PLATES |
| EOL        | JACK - (2) 2X4 SPF STUD GRADE | ELA       | 1029      |                         |
| JO4        | JACK - (2) 2X4 SPF STUD GRADE |           | 1027      |                         |
| J05        | JACK - (2) 2X4 SPF STUD GRADE |           | 1027      |                         |
| JOE        | JACK - (2) 2X4 SPF STUD GRADE | ELA       | 1029      |                         |
| EIL        | JACK - (2) 2X4 SPF STUD GRADE | GCB       | 1033      |                         |
| JI4        | JACK - (2) 2X4 SPF STUD GRADE | GCB       | 1033      |                         |
| J22        | JACK - (3) 2X4 SPF STUD GRADE | MAA, EPE  | 1047      |                         |
| J23        | JACK - (3) 2X4 SPF STUD GRADE | ECY, EPE  | 1047      |                         |

| SHEET NO. MODEL                                                                                                                               | SET NO. CNPOO               |                                                       | NVR, Inc., owner, expressly reserves its common law copyright and REV. NO. DATE                                                                                              | REMARKS |   |
|-----------------------------------------------------------------------------------------------------------------------------------------------|-----------------------------|-------------------------------------------------------|------------------------------------------------------------------------------------------------------------------------------------------------------------------------------|---------|---|
| CAROLINA PLACE                                                                                                                                | VERSION 02                  |                                                       | other property rights in these plans. These plans are not to be I 00/04/16 NL-DRAMING ALIGNMENT                                                                              |         |   |
|                                                                                                                                               | DRAWN RY                    |                                                       | neproduced, changed, or copied in any form of manner wildboever,<br>nor are they to be assigned to any third party, without first obtaining 2 1/18/17 DRH - T-PLY CONVERSION |         |   |
|                                                                                                                                               |                             |                                                       | the expressed written consent of NVR, Inc.                                                                                                                                   |         |   |
|                                                                                                                                               | DATE:                       |                                                       |                                                                                                                                                                              |         |   |
|                                                                                                                                               |                             |                                                       |                                                                                                                                                                              |         |   |
|                                                                                                                                               |                             | NVR, Inc.<br>Architectural Services                   |                                                                                                                                                                              |         |   |
| (                                                                                                                                             |                             | Architects                                            |                                                                                                                                                                              |         |   |
| 4                                                                                                                                             |                             | 5263 westview Drive, Suite 100<br>Frederick, MD 21703 |                                                                                                                                                                              |         |   |
|                                                                                                                                               |                             |                                                       |                                                                                                                                                                              |         |   |
|                                                                                                                                               |                             |                                                       |                                                                                                                                                                              |         |   |
| C-N NVP/ Scives/ CARDIINA PLACE CNPDD 02/ DCY-TE-0047/ 1149613/ Sheets/ Lot Sheets/ Lot Sheets/ Lot Scives/ CARDIINA PLAGE 03/13/19 - 8:18 am | ate/1nt Snarifir/ 42 A-7 PL | N1 IS Awn 03/13/19 - 8119                             | 8 cm                                                                                                                                                                         |         | 1 |