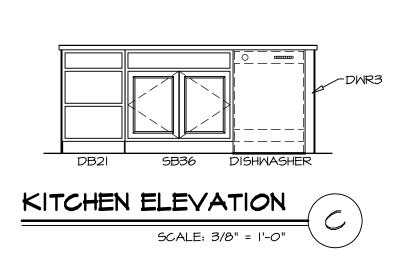

|                             |                                                       |                                                                                                                                                                              |         |   |
| C-N NVP/ Scives/ CARDIINA PLACE CNPDD 02/ DCY-TE-0047/ 1149613/ Sheets/ Lot Sheets/ Lot Sheets/ Lot Scives/ CARDIINA PLAGE 03/13/19 - 8:18 am | ate/1nt Snarifir/ 42 A-7 PL | N1 IS Awn 03/13/19 - 8119                             | 8 cm                                                                                                                                                                         |         | 1 |









FP48347

39" REF. SPACE

W3924

3'-4"

FP4834-<sup>J</sup>

8'-0" 4'-0"

WI242L

-WI242R

-DWR3

 $\bigcirc$ 

--+ B30

W3042

В

CAR 36

 $L_{WI242L}$ 

5'-6"

CW2442R

SCALE: 3/8" = 1'-0" A-13

| NVR. Inc.<br>Architectural Services<br>Architectural Services<br>Architects<br>5285 Westview Drive, Suite 100<br>Frederick, MD 21703                                                                                                                                    | SHEET NO.      | MODEL          | SET NO. CNPOO |                                                       | NVR, Inc., owner, expressly reserves its common law copyright and                                                                   | REV. NO. DATE REMARKS |  |
|------------------------------------------------------------------