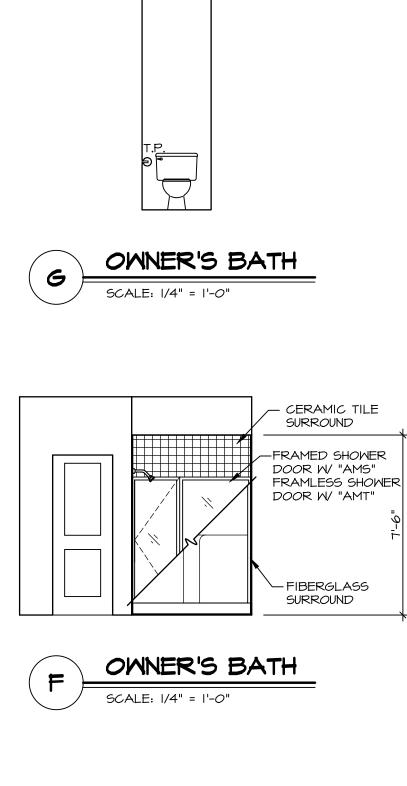

## NOTES:

- TEMPERED GLASS SHOWER ENCLOSURE WITH SWING DOOR OR OPTIONAL SLIDING DOOR BY DIVISION
   TUB ACCESS PANELS PROVIDED AS NEEDED, ALL MATERIALS BY DIVISION
   REFER TO SHEET IT-2 FOR TUB AND SHOWER DETAILS.
   ALL VSDB24-42 DRAWERS TO BE SET ON RIGHT HAND.
   BATH ELEVATIONS ARE SHOWN PER PLAN.