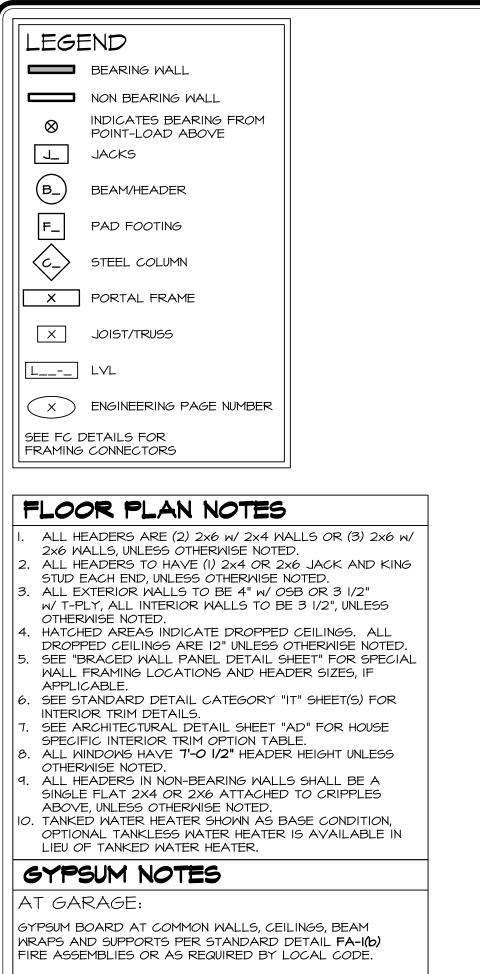

## MUST SET WATER HEATER ON BRICKS OR WOOD TO RAISE UP 2"

| NVR. Inc.<br>Architectural Services<br>Architects<br>5285 Westview Drive, Suite 100<br>Frederick, MD 21703                                                                                                                                                      | SHEET NO. MODEL    | SET NO. CNPOO |                        | NVR, Inc., owner, expressly reserves its common law copyright and REV. NO. DATE                                                     | REMARKS |  |
|-----------------------------------------------------------------------------------------------------------------------------------------------------------------------------------------------------------------------------------------------------------------|--------------------|---------------|------------------------|-------------------------------------------------------------------------------------------------------------------------------------|---------|--|
| DRAWING TITLE       DRAWING TITLE       Drawing the expressed w         PLUMBING PLAN       DATE:       DATE:         OPTION       DATION       OPTION         S285 Westview Drive, Suite 100       Frederick, MD 21703         Frederick, MD 21703       DATE: | CAROLINA PLACE     | VERSION 02    |                        | other property rights in these plans. These plans are not to be<br>reproduced, chanaed, or copied in any form or manner whatsoever. |         |  |
| PLUMBING PLAN<br>DATE:<br>DATE:<br>NR, Inc.<br>Architectural Services<br>Architects<br>Architects<br>S285 Westview Drive, Suite 100<br>Frederick, MD 21703                                                                                                      |                    | DRAWN BY      |                        | nor are they to be assigned to any third party, without first obtaining the expressed written consent of NVR, Inc.                  |         |  |
| OPTION DESCRIPTION                                                                                                                                                                                                                                              |                    |               |                        |                                                                                                                                     |         |  |
| OPTION DESCRIPTION                                                                                                                                                                                                                                              |                    | DATE:         |                        |                                                                                                                                     |         |  |
|                                                                                                                                                                                                                                                                 | OPTION DESCRIPTION | OPTION        |                        |                                                                                                                                     |         |  |
|                                                                                                                                                                                                                                                                 |                    |               | Architectural Services |                                                                                                                                     |         |  |
|                                                                                                                                                                                                                                                                 | ``                 |               | Architects             |                                                                                                                                     |         |  |
|                                                                                                                                                                                                                                                                 | 00                 |               | Frederick, MD 21703    |                                                                                                                                     |         |  |
|                                                                                                                                                                                                                                                                 |                    |               |                        |                                                                                                                                     |         |  |

## MUST SET WATER HEATER ON BRICKS OR WOOD TO RAISE UP 2"

AT STAIRS:

1/2" GYPSUM BOARD AT UNDERSIDE OF STAIRS AND WALLS IN CLOSET

| HEET NO. | MODEL               | SET NO. CNPOO |                           | pu                                                                                                                             | REV. NO. DATE                   | REMARKS |  |
|----------|---------------------|---------------|---------------------------|--------------------------------------------------------------------------------------------------------------------------------|---------------------------------|---------|--|
|          | CAROLINA PLACE      | VERSION 02    |                           | other property rights in these plans. These plans are not to be reproduced changed or conject in any form or manner whytspever | I 08/04/16 NL-DRAMING ALIGNMENT |         |  |
|          |                     | DRAWN BY      |                           | nor are they to be assigned to any third party, without first obtaining                                                        |                                 |         |  |
|          | BASEMENT FLOOR PLAN |               |                           | the expressed written consent of NVK, Inc.                                                                                     |                                 |         |  |
|          |                     | DATE:         |                           |                                                                                                                                |                                 |         |  |
|          | OPTION DESCRIPTION  | OPTION        |                           |                                                                                                                                |                                 |         |  |
|          |                     |               | Architectural Services    |                                                                                                                                |                                 |         |  |
| (<br>``  |                     |               | Architects                |                                                                                                                                |                                 |         |  |
| 4<br>C   |                     |               | Prederick, MD 21703       |                                                                                                                                |                                 |         |  |
|          |                     |               |                           |                                                                                                                                |                                 |         |  |
|          |                     |               | 17 10 100 02 /17 /10 0.10 |                                                                                                                                |                                 |         |  |
|          |                     |               |                           |                                                                                                                                |                                 |         |  |

AT STAIRS:

I/2" GYPSUM BOARD AT UNDERSIDE OF STAIRS AND WALLS IN CLOSET

| LVL PLY TO PLY FASTENING SCHEDULE:                                                                                                                                                                                                                                                                                                                                                                                                            |
|-----------------------------------------------------------------------------------------------------------------------------------------------------------------------------------------------------------------------------------------------------------------------------------------------------------------------------------------------------------------------------------------------------------------------------------------------|
| <ul> <li>I.A - (2) PLY UP TO AND INCLUDING II 7/8" TALL: FASTEN PLIES W/ (2) ROWS I6D NAILS AT I2" O.C.</li> <li>2.A - (2) PLY 14" TO AND I8" TALL (INCLUSIVE): FASTEN PLIES W/ (3) ROWS I6D NAILS AT I2" O.C.</li> <li>3.A - (2) PLY 20" TALL AND OVER: FASTEN PLIES W/ (4) ROWS I6D NAILS AT I2" O.C.</li> <li>4.A - (3) PLY UP TO AND INCLUDING II 7/8" TALL: FASTEN PLIES W/ (2) ROWS I6D NAILS AT I2" O.C.<br/>FROM EACH SIDE</li> </ul> |
| 5.A - (3) PLY 14" TO AND 18" TALL (INCLUSIVE): FASTEN PLIES W/ (3) ROWS 16D NAILS AT 12" O.C.<br>FROM EACH SIDE<br>6.A - (3) PLY 20" TALL AND OVER: FASTEN PLIES W/ (4) ROWS 16D NAILS AT 12" O.C. FROM EACH SIDE                                                                                                                                                                                                                             |
|                                                                                                                                                                                                                                                                                                                                                                                                                                               |