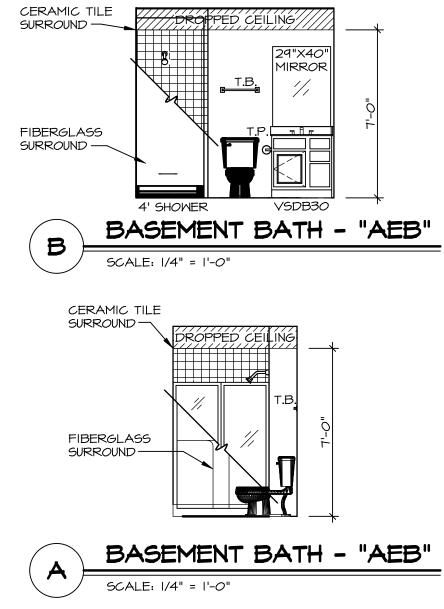

## NOTES:

- I. TEMPERED GLASS SHOWER ENCLOSURE WITH SWING DOOR OR
- OPTIONAL SLIDING DOOR BY DIVISION
- 2. TUB ACCESS PANELS PROVIDED AS NEEDED, ALL MATERIALS BY DIVISION
- 3. REFER TO SHEET IT-2 FOR TUB AND
- SHOWER DETAILS.
  ALL VSDB24-42 DRAWERS TO BE SET ON RIGHT HAND.
- 5. BATH ELEVATIONS ARE SHOWN PER PLAN.