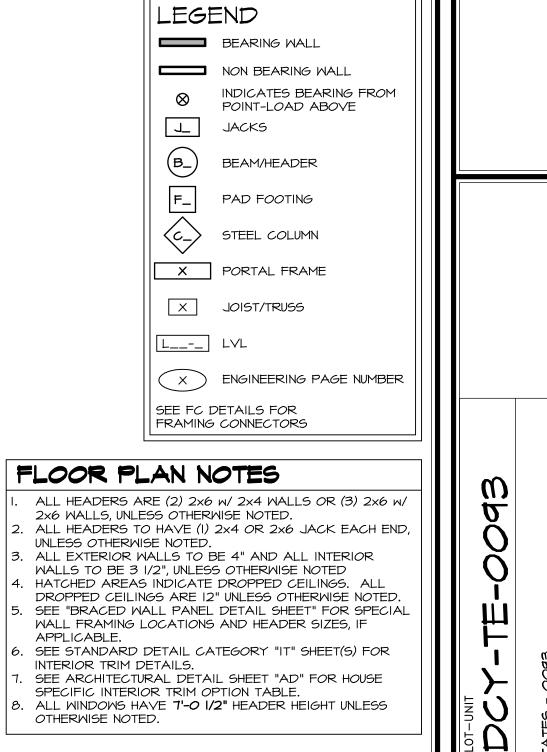

| LVL PL                                                                   | LVL PLY TO PLY FASTENING SCHEDULE:                                                                                                                                                                                               |                                                                         |                                                                              |                                                          |                                             |  |  |  |  |
|--------------------------------------------------------------------------|----------------------------------------------------------------------------------------------------------------------------------------------------------------------------------------------------------------------------------|-------------------------------------------------------------------------|------------------------------------------------------------------------------|----------------------------------------------------------|---------------------------------------------|--|--|--|--|
| 2.A - (2) P<br>3.A - (2) P<br>4.A - (3) P<br>FRON<br>5.A - (3) P<br>FRON | LY UP TO AND INCLUDING II 7/8'<br>LY 14" TO AND 18" TALL (INCLUS<br>LY 20" TALL AND OVER: FASTE<br>LY UP TO AND INCLUDING II 7/8'<br>1 EACH SIDE<br>LY 14" TO AND 18" TALL (INCLUS<br>1 EACH SIDE<br>LY 20" TALL AND OVER: FASTE | DIVE): FASTEN (<br>EN PLIES W/ (4)<br>' TALL: FASTEN<br>DIVE): FASTEN ( | PLIES W/ (3) ROW<br>ROWS IGD NAILS<br>N PLIES W/ (2) RC<br>PLIES W/ (3) ROWS | 5 16D NAILS<br>AT 12" O.C.<br>WS 16D NAIL<br>5 16D NAILS | AT 12" O.C.<br>5 AT 12" O.C.<br>AT 12" O.C. |  |  |  |  |
| FIELD INSTALLED FIRST FLOOR BEAM/HEADER SCHEDULE                         |                                                                                                                                                                                                                                  |                                                                         |                                                                              |                                                          |                                             |  |  |  |  |
| IDENTIFIER                                                               | IDENTIFIER DESCRIPTION LENGTH OPTIONS ENG. NUM. REMARKS                                                                                                                                                                          |                                                                         |                                                                              |                                                          |                                             |  |  |  |  |
| PFOI-2                                                                   | EXT HEADER - 2XI2 - 2 PLY                                                                                                                                                                                                        | 20'-9"                                                                  | GCB                                                                          | 1017                                                     |                                             |  |  |  |  |

|            | FIRST FLOOR JACK SCHEDULE     |         |           |         |  |  |  |  |  |
|------------|-------------------------------|---------|-----------|---------|--|--|--|--|--|
| IDENTIFIER | DESCRIPTION                   | OPTIONS | ENG. NUM. | REMARKS |  |  |  |  |  |
| TOL        | JACK - (2) 2X4 SPF STUD GRADE | GCB     | 1017      |         |  |  |  |  |  |
| BOL        | JACK - (2) 2X4 SPF STUD GRADE | GCB     | 1017      |         |  |  |  |  |  |
| IIL        | JACK - (2) 2X4 SPF STUD GRADE |         | 1027      |         |  |  |  |  |  |
| JI2        | JACK - (2) 2X4 SPF STUD GRADE |         | 1027      |         |  |  |  |  |  |
| J21        | JACK - (2) 2X4 SPF STUD GRADE | ELL     | 1033      |         |  |  |  |  |  |
| J22        | JACK - (2) 2X4 SPF STUD GRADE | ELL     | 1033      |         |  |  |  |  |  |
| J23        | JACK - (2) 2X4 SPF STUD GRADE | ELL     | 1033      |         |  |  |  |  |  |
| J24        | JACK - (3) 2X4 SPF STUD GRADE |         | 1036      |         |  |  |  |  |  |
| J25        | JACK - (3) 2X4 SPF STUD GRADE |         | 1036      |         |  |  |  |  |  |