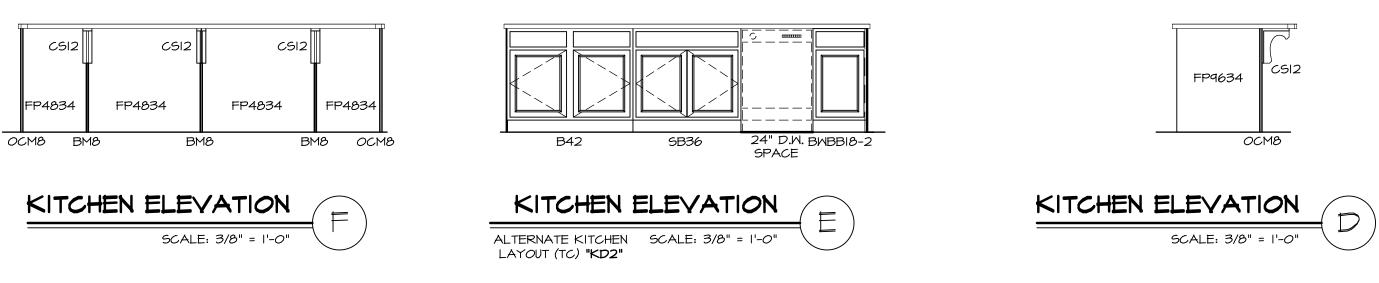

## NOTES:

- I. TEMPERED GLASS SHOWER ENCLOSURE WITH SWING DOOR OR
- OPTIONAL SLIDING DOOR BY DIVISION
- 2. TUB ACCESS PANELS PROVIDED AS NEEDED, ALL MATERIALS BY DIVISION
- 3. REFER TO SHEET IT-2 FOR TUB AND
- SHOWER DETAILS.
  ALL VSDB24-42 DRAWERS TO BE SET ON RIGHT HAND.
- 5. BATH ELEVATIONS ARE SHOWN PER PLAN.