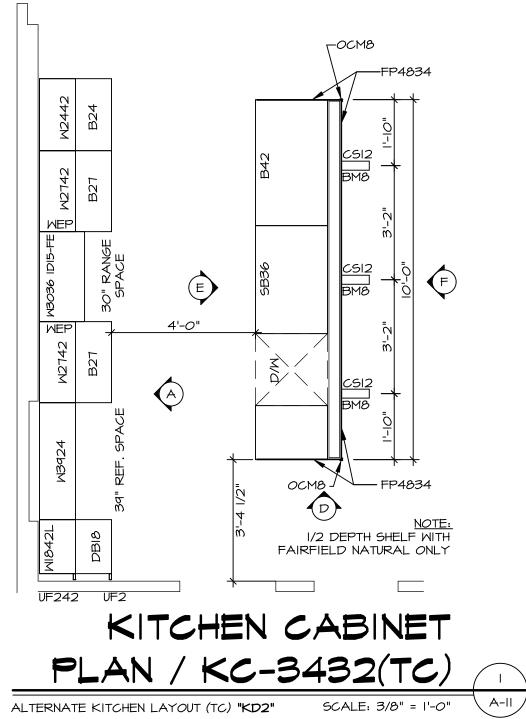

## FIRST FLOOR PLAN \ A-7 /

SCALE: 1/4" = 1'-0"

| 1/2" GYPSUM BOARD AT UNDERSIDE OF STAIRS AND WALLS |  |
|----------------------------------------------------|--|
| IN CLOSET                                          |  |