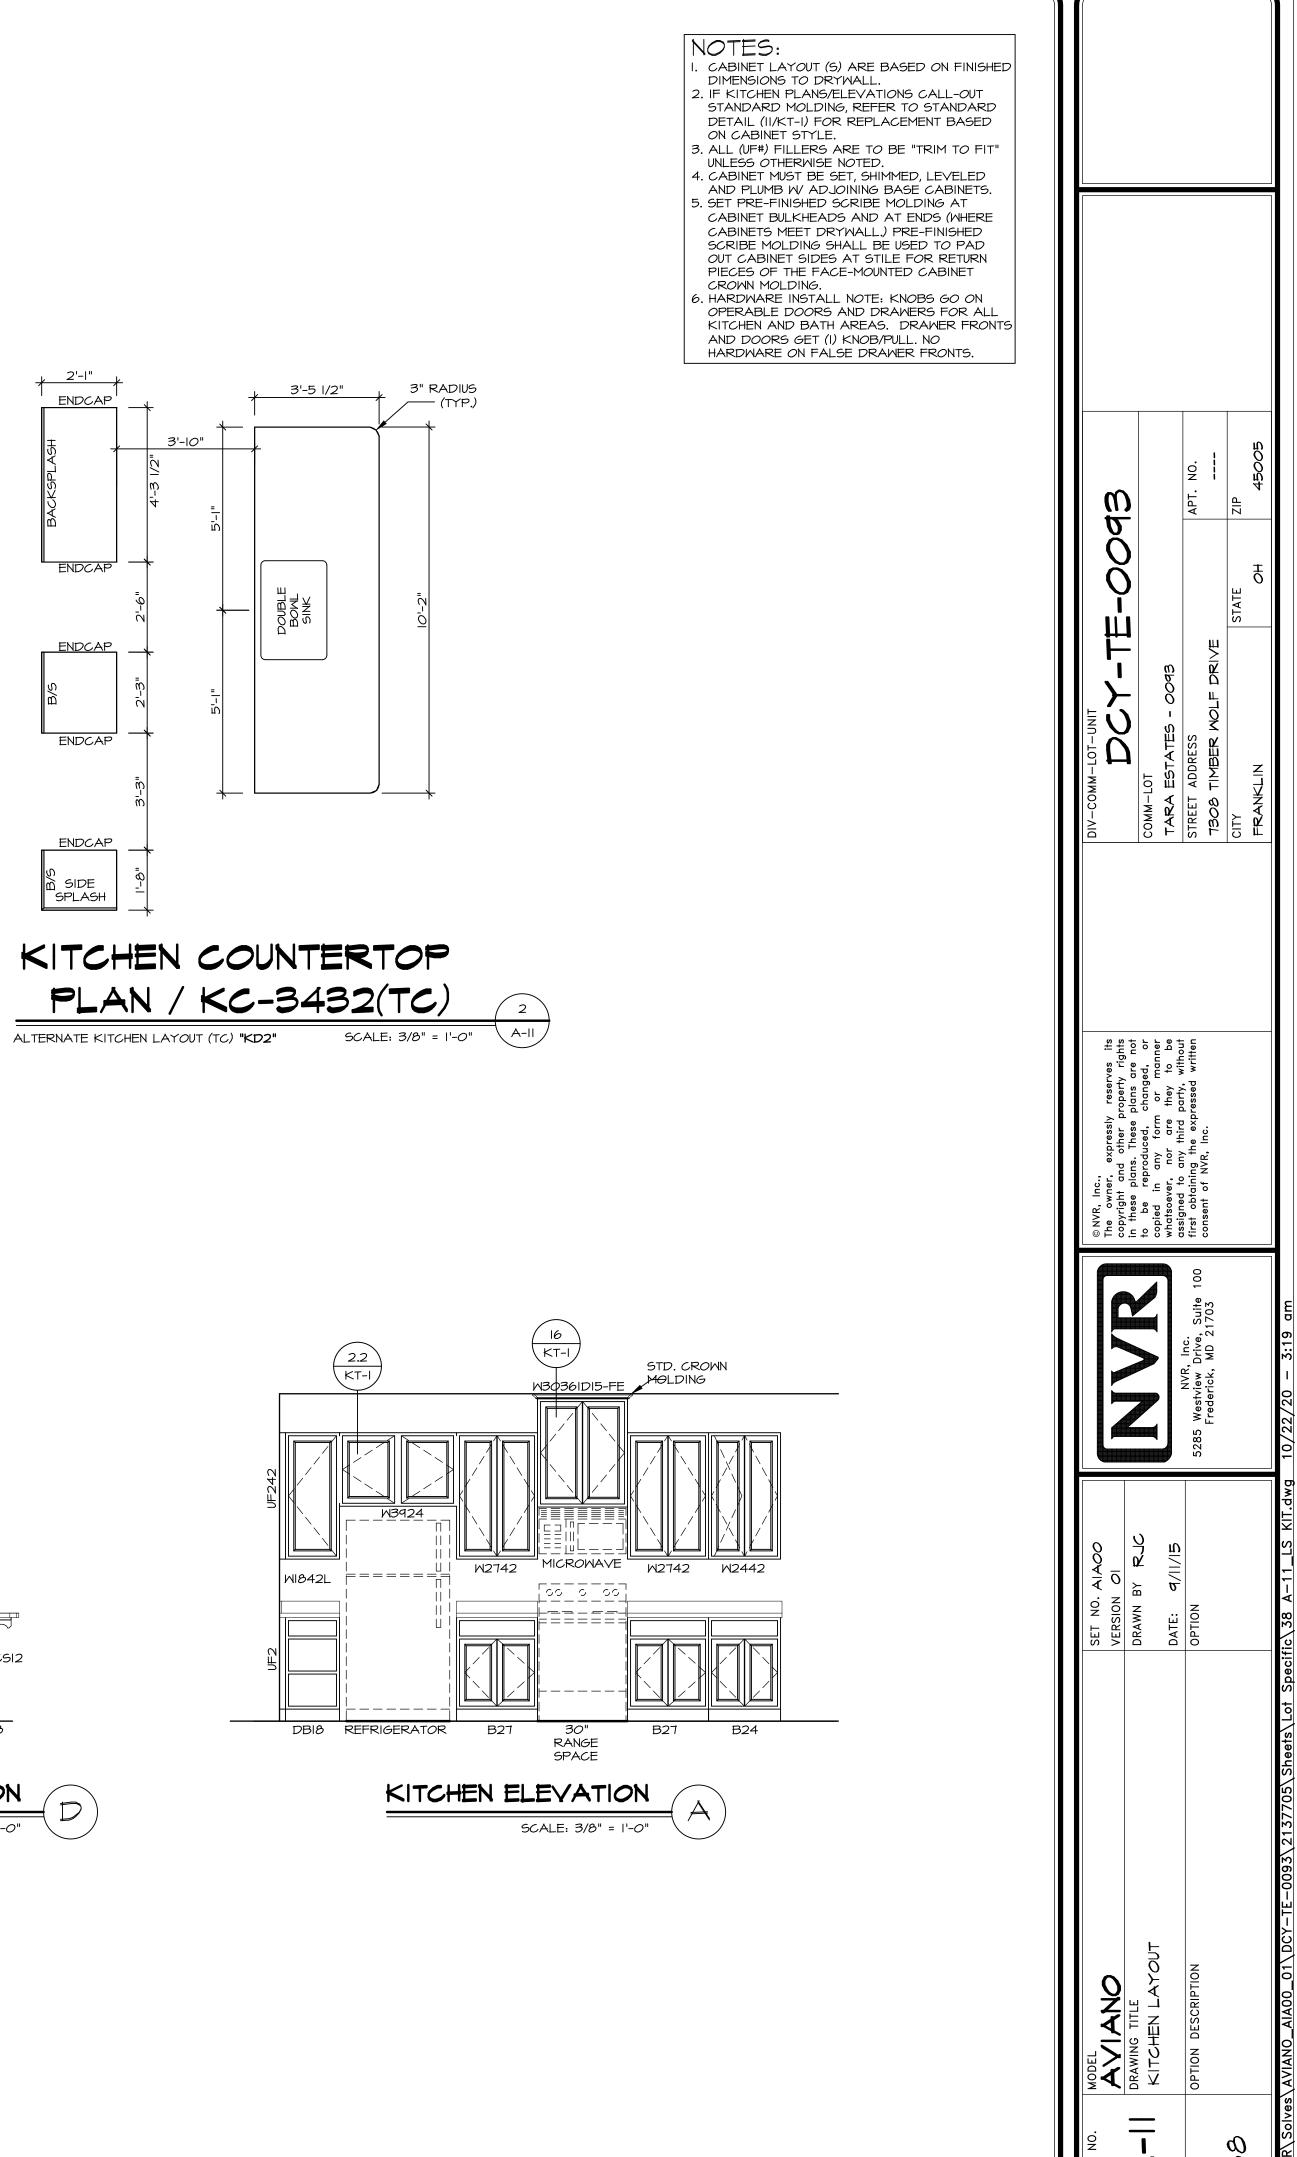

## FIRST FLOOR PLAN \ A-7 /

SCALE: 1/4" = 1'-0"

| 1/2" GYPSUM BOARD AT UNDERSIDE OF STAIRS AND WALLS |  |
|----------------------------------------------------|--|
| IN CLOSET                                          |  |