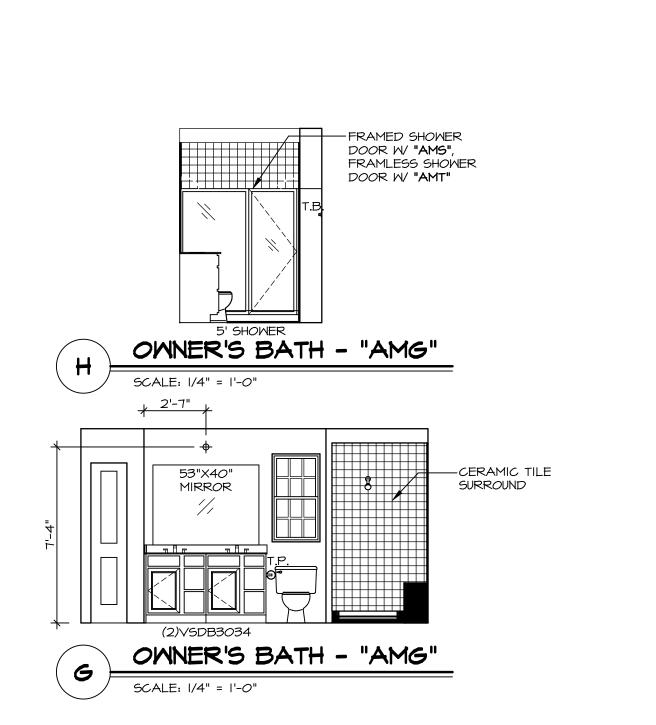

## NOTES:

- I. TEMPERED GLASS SHOWER ENCLOSURE WITH SWING DOOR OR
- OPTIONAL SLIDING DOOR BY DIVISION
- 2. TUB ACCESS PANELS PROVIDED AS NEEDED, ALL MATERIALS BY DIVISION
- 3. REFER TO SHEET IT-2 FOR TUB AND
- SHOWER DETAILS.
  ALL VSDB24-42 DRAWERS TO BE SET ON RIGHT HAND.
- 5. BATH ELEVATIONS ARE SHOWN PER PLAN.