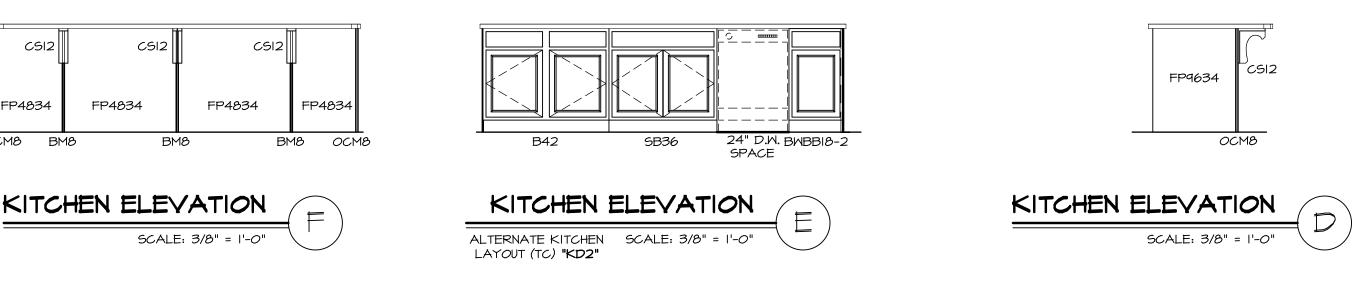

## NOTES:

- I. TEMPERED GLASS SHOWER ENCLOSURE WITH SWING DOOR OR
- OPTIONAL SLIDING DOOR BY DIVISION
- 2. TUB ACCESS PANELS PROVIDED AS NEEDED, ALL MATERIALS BY DIVISION
- 3. REFER TO SHEET IT-2 FOR TUB AND
- SHOWER DETAILS.
  ALL VSDB24-42 DRAWERS TO BE SET ON RIGHT HAND.
- 5. BATH ELEVATIONS ARE SHOWN PER PLAN.