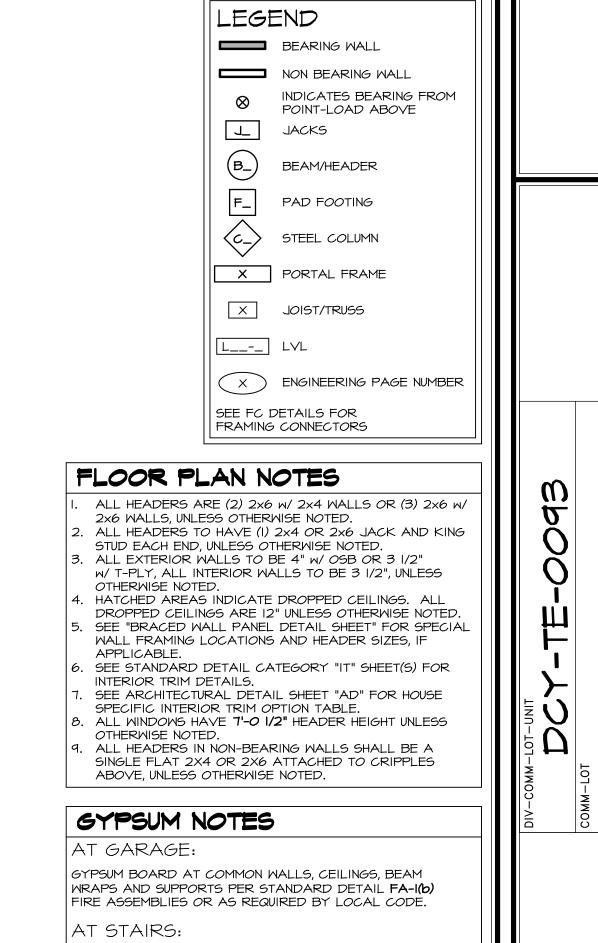

GYPSUM NOTES

AT GARAGE:

GYPSUM BOARD AT COMMON WALLS, CEILINGS, BEAM WRAPS AND SUPPORTS PER STANDARD DETAIL FA-I(b) FIRE ASSEMBLIES OR AS REQUIRED BY LOCAL CODE.

AT STAIRS:

1/2" GYPSUM BOARD AT UNDERSIDE OF STAIRS AND WALLS IN CLOSET