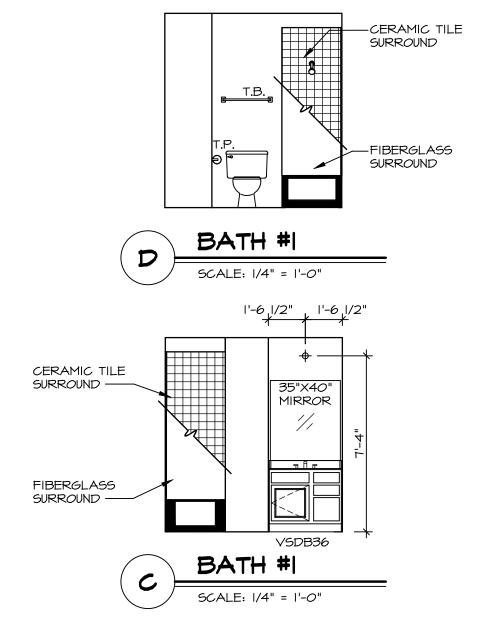

## NOTES:

- I. TEMPERED GLASS SHOWER ENCLOSURE WITH SWING DOOR OR
- OPTIONAL SLIDING DOOR BY DIVISION
- 2. TUB ACCESS PANELS PROVIDED AS NEEDED, ALL MATERIALS BY DIVISION
- 3. REFER TO SHEET IT-2 FOR TUB AND
- SHOWER DETAILS.
  ALL VSDB24-42 DRAWERS TO BE SET ON RIGHT HAND.
- 5. BATH ELEVATIONS ARE SHOWN PER PLAN.