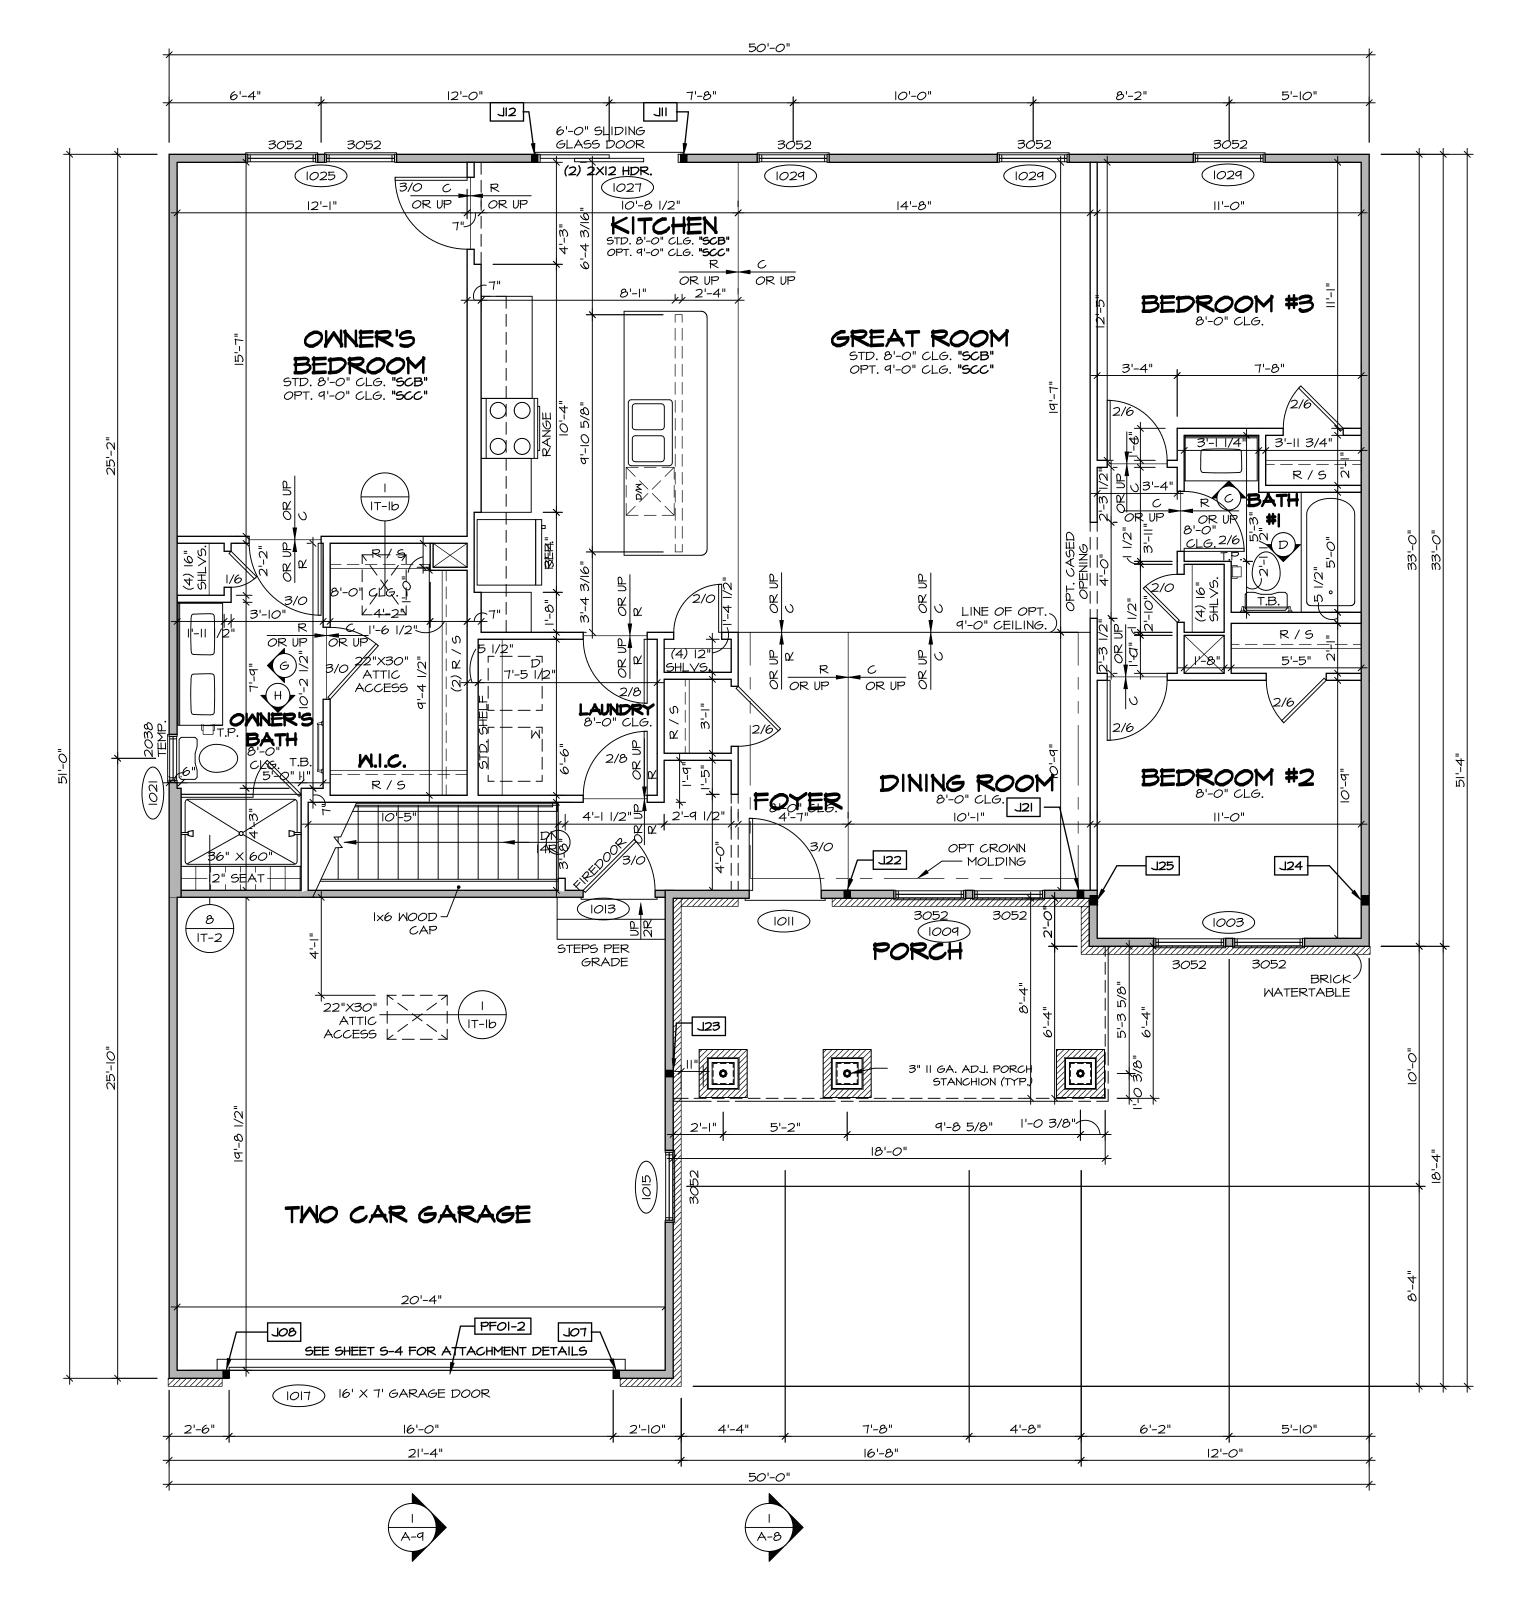

## FIRST FLOOR PLAN \ A-7 /

SCALE: 1/4" = 1'-0"

| 1/2" GYPSUM BOARD AT UNDERSIDE OF STAIRS AND WALLS |  |
|----------------------------------------------------|--|
| IN CLOSET                                          |  |