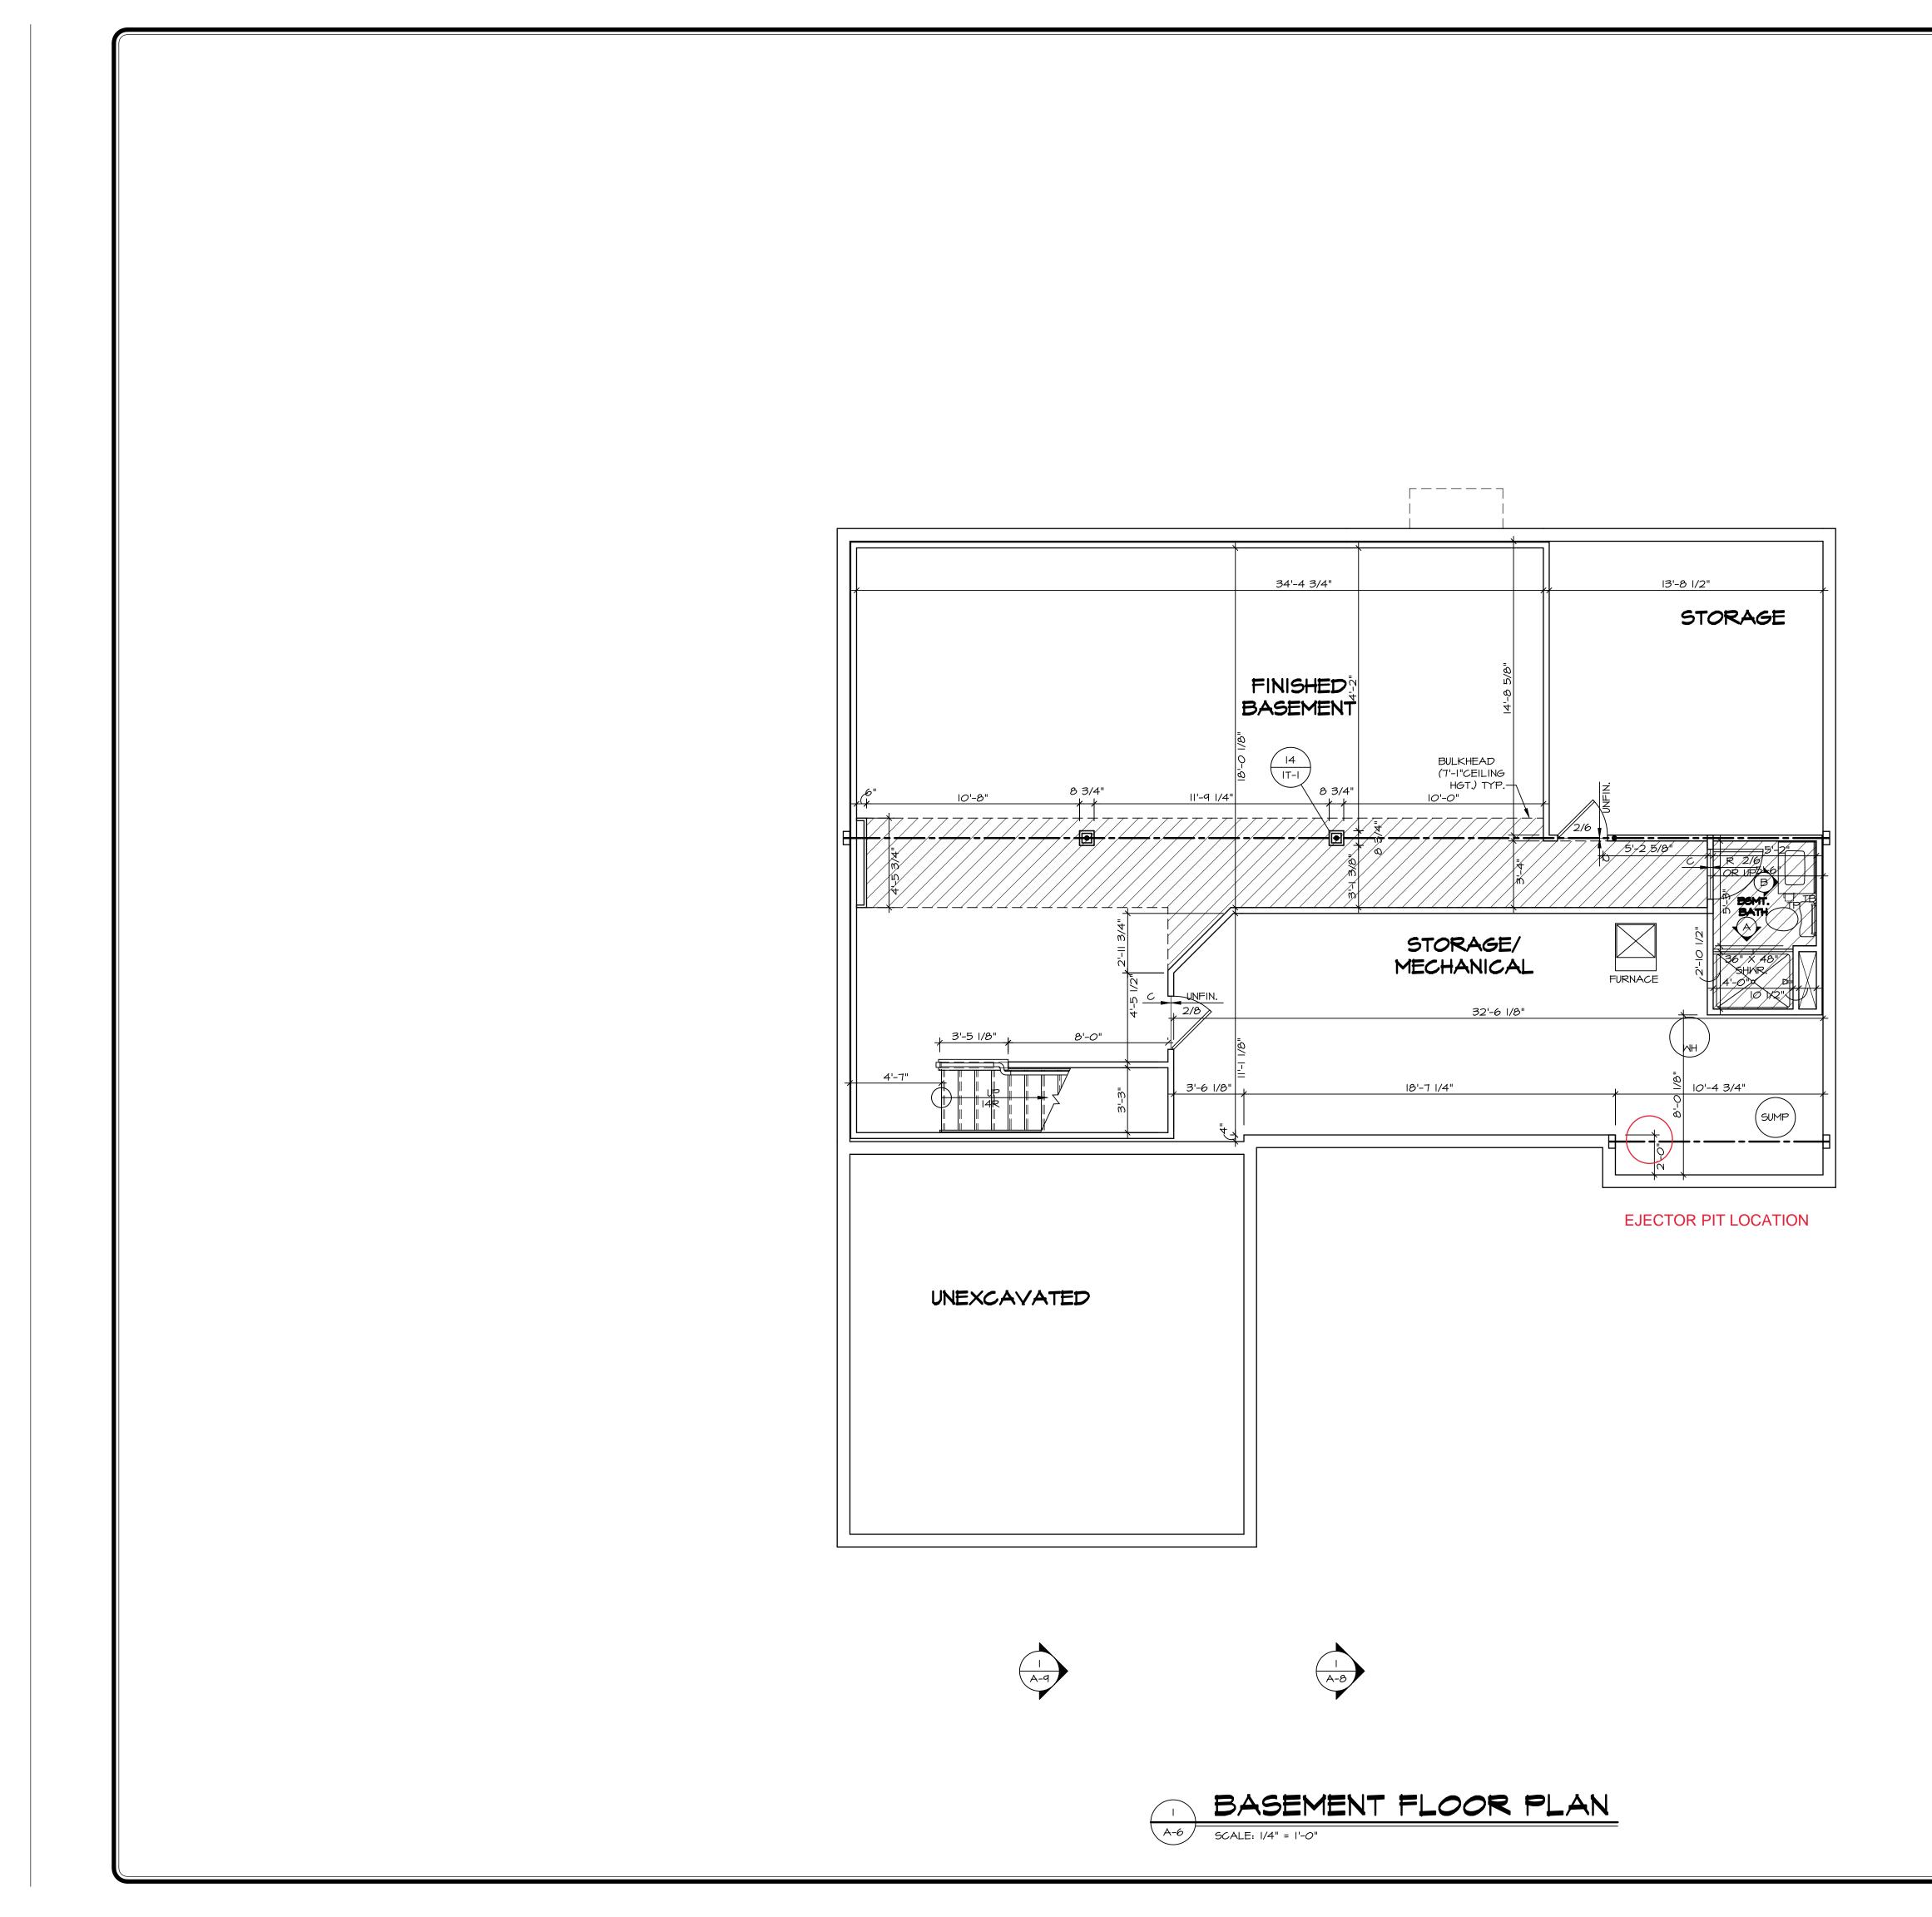

GYPSUM NOTES

AT GARAGE:

GYPSUM BOARD AT COMMON WALLS, CEILINGS, BEAM WRAPS AND SUPPORTS PER STANDARD DETAIL FA-I(b) FIRE ASSEMBLIES OR AS REQUIRED BY LOCAL CODE.

AT STAIRS:

1/2" GYPSUM BOARD AT UNDERSIDE OF STAIRS AND WALLS IN CLOSET