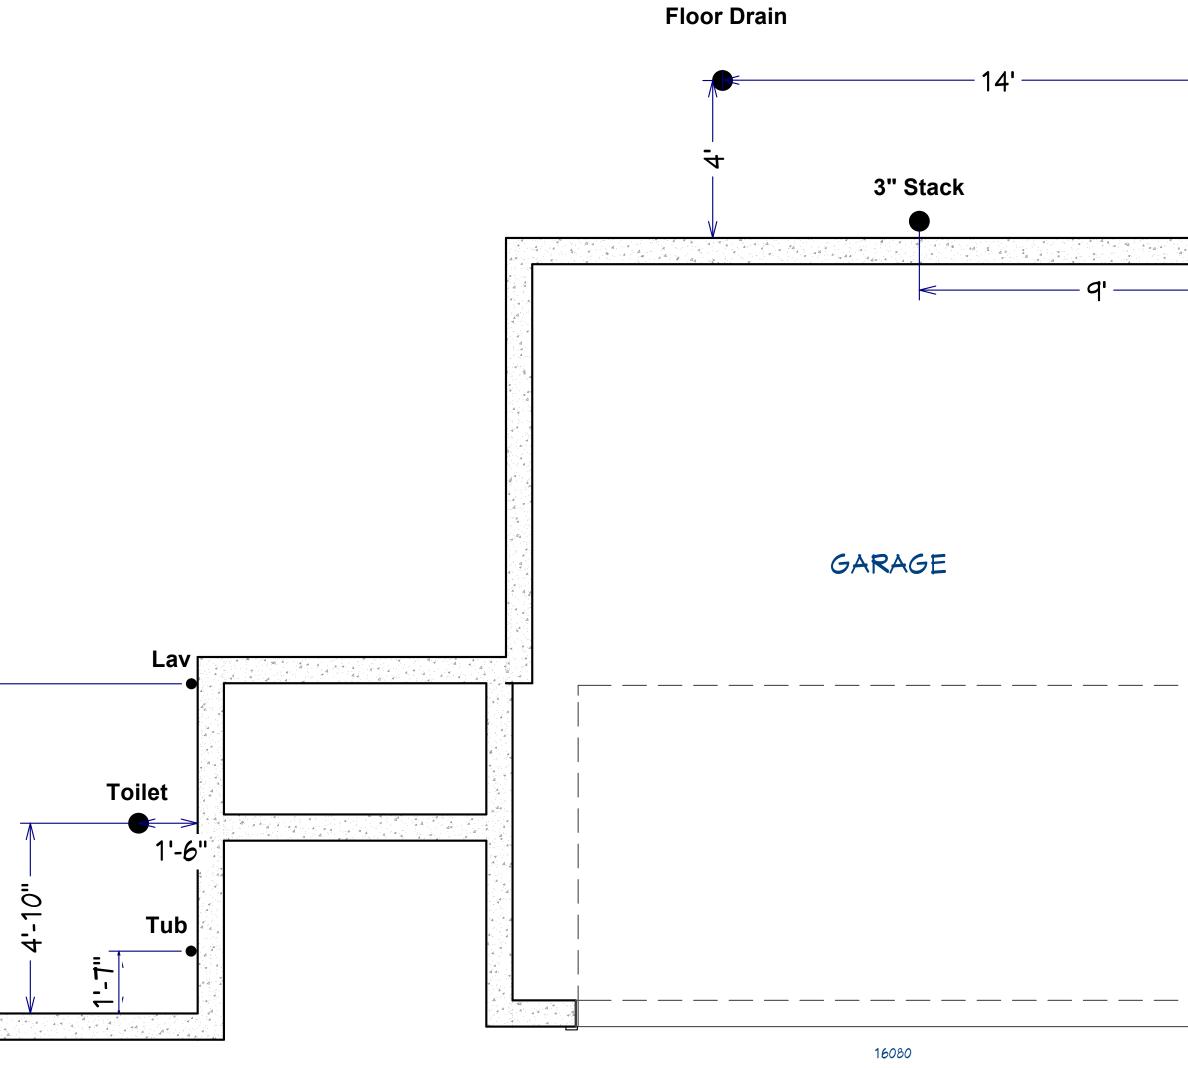

## TG 272

UNFINISHED BASEMENT 3PC ROUGH NO BACKWATER VALVES 4X2 FLOOR DRAIN

## MAKE SURE SUMP INSTALLED ALL PVC LINES ASIDE OF ONE 2" RISER CAPPED OFF !!

| 4.    | 11 | 4   |        |   |        | 4                          |
|-------|----|-----|--------|---|--------|----------------------------|
|       | 4  | . 4 | 4      |   |        | 4 4                        |
|       |    |     |        |   |        | 2<br>4<br>4                |
|       |    |     |        |   |        | 4                          |
|       |    |     |        |   |        | 4<br>44<br>8.4             |
|       |    |     |        |   |        | 4                          |
|       |    |     |        |   |        | 4 4<br>4 4                 |
|       |    |     |        |   |        | 4                          |
|       |    |     |        |   |        | 4                          |
|       |    |     |        |   |        | 4 4<br>4                   |
|       |    |     |        |   |        |                            |
|       |    |     |        |   |        | 4 4<br>4 4                 |
|       |    |     |        |   |        |                            |
|       |    |     |        |   |        |                            |
|       |    |     |        |   |        | 4                          |
|       |    |     |        |   |        | 4 4<br>4<br>8              |
|       |    |     |        |   |        | 4 4<br>4<br>4              |
|       |    |     |        |   |        |                            |
|       |    |     |        |   |        | 4 4<br>4 4                 |
|       |    |     |        |   |        | 4<br>4<br>4                |
|       |    |     |        |   |        | 4                          |
|       |    |     |        |   |        | 4 4 4                      |
|       |    |     |        |   |        | A 4                        |
|       |    |     |        |   |        | 4 X                        |
|       |    |     |        |   |        | 4 4 4<br>4 4               |
|       |    |     |        |   |        |                            |
|       |    |     |        |   |        | 4.4.4<br>4.4<br>4.4        |
|       |    |     |        | / | ٧      | 4 4<br>4 4<br>4 4          |
|       |    |     |        |   |        | 4<br>4<br>4                |
|       |    |     |        |   |        |                            |
|       |    |     |        |   |        | 4                          |
| 4     |    |     |        |   |        | 4 4                        |
| 4     |    | Δq. | ġ      |   | 4      | 4<br>4<br>4                |
|       |    |     |        | > | V      | 4<br>4<br>4                |
|       |    |     |        |   |        | a<br>4<br>4<br>4<br>4<br>4 |
|       |    |     |        |   |        |                            |
|       |    |     |        |   |        | 4                          |
|       |    |     |        |   |        | 4                          |
|       |    |     |        |   |        |                            |
|       |    |     |        |   |        | 4                          |
|       |    |     |        |   |        | 44                         |
|       |    |     |        |   |        | 4                          |
|       |    |     |        |   |        |                            |
| ר<br> |    |     |        |   |        | 4 4<br>4                   |
|       |    |     |        |   |        | 4<br>4<br>4                |
|       |    |     |        |   |        | 4 4                        |
|       |    |     |        |   |        |                            |
|       |    |     |        |   |        |                            |
|       |    |     |        |   |        | 4<br>4<br>4                |
|       |    |     |        |   |        | 4d4<br>4                   |
|       |    |     |        |   |        |                            |
|       |    | 4 A | 4<br>4 |   | 4<br>4 | 4                          |
|       |    | _   |        | _ | -      |                            |