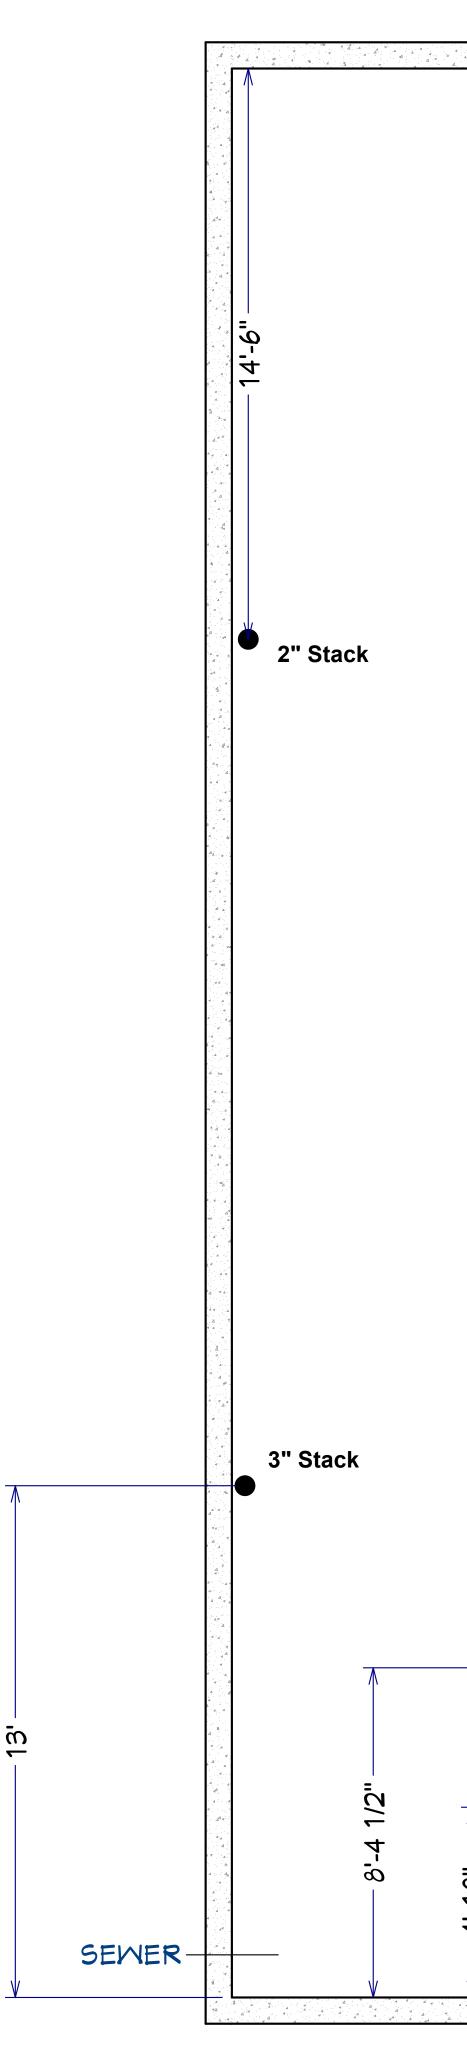

## TG 272

UNFINISHED BASEMENT 3PC ROUGH NO BACKWATER VALVES 4X2 FLOOR DRAIN

## MAKE SURE SUMP INSTALLED ALL PVC LINES ASIDE OF ONE 2" RISER CAPPED OFF !!

| 4.    | 11 | 4   |        |   |        | 4                          |
|-------|----|-----|--------|---|--------|----------------------------|
|       | 4  | . 4 | 4      |   |        | 4 4                        |
|       |    |     |        |   |        | 2<br>4<br>4                |
|       |    |     |        |   |        | 4                          |
|       |    |     |        |   |        | 4<br>44<br>8.4             |
|       |    |     |        |   |        | 4                          |
|       |    |     |        |   |        | 4 4<br>4 4                 |
|       |    |     |        |   |        | 4                          |
|       |    |     |        |   |        | 4                          |
|       |    |     |        |   |        | 4 4<br>4                   |
|       |    |     |        |   |        |                            |
|       |    |     |        |   |        | 4 4<br>4 4                 |
|       |    |     |        |   |        |                            |
|       |    |     |        |   |        |                            |
|       |    |     |        |   |        | 4                          |
|       |    |     |        |   |        | 4 4<br>4<br>8              |
|       |    |     |        |   |        | 4 4<br>4<br>4              |
|       |    |     |        |   |        |                            |
|       |    |     |        |   |        | 4 4<br>4 4                 |
|       |    |     |        |   |        | 4<br>4<br>4                |
|       |    |     |        |   |        | 4                          |
|       |    |     |        |   |        | 4 4 4                      |
|       |    |     |        |   |        | A 4                        |
|       |    |     |        |   |        | 4 X                        |
|       |    |     |        |   |        | 4 4 4<br>4 4               |
|       |    |     |        |   |        |                            |
|       |    |     |        |   |        | 4.4.4<br>4.4<br>4.4        |
|       |    |     |        | / | ٧      | 4 4<br>4 4<br>4 4          |
|       |    |     |        |   |        | 4<br>4<br>4                |
|       |    |     |        |   |        |                            |
|       |    |     |        |   |        | 4                          |
| 4     |    |     |        |   |        | 4 4                        |
| 4     |    | Δq. | ġ      |   | 4      | 4<br>4<br>4                |
|       |    |     |        | > | V      | 4<br>4<br>4                |
|       |    |     |        |   |        | a<br>4<br>4<br>4<br>4<br>4 |
|       |    |     |        |   |        |                            |
|       |    |     |        |   |        | 4                          |
|       |    |     |        |   |        | 4                          |
|       |    |     |        |   |        |                            |
|       |    |     |        |   |        | 4                          |
|       |    |     |        |   |        | 44                         |
|       |    |     |        |   |        | 4                          |
|       |    |     |        |   |        |                            |
| ר<br> |    |     |        |   |        | 4 4<br>4                   |
|       |    |     |        |   |        | 4<br>4<br>4                |
|       |    |     |        |   |        | 4 4                        |
|       |    |     |        |   |        |                            |
|       |    |     |        |   |        |                            |
|       |    |     |        |   |        | 4<br>4<br>4                |
|       |    |     |        |   |        | 4d4<br>4                   |
|       |    |     |        |   |        |                            |
|       |    | 4 A | 4<br>4 |   | 4<br>4 | 4                          |
|       |    | _   |        | _ | -      |                            |