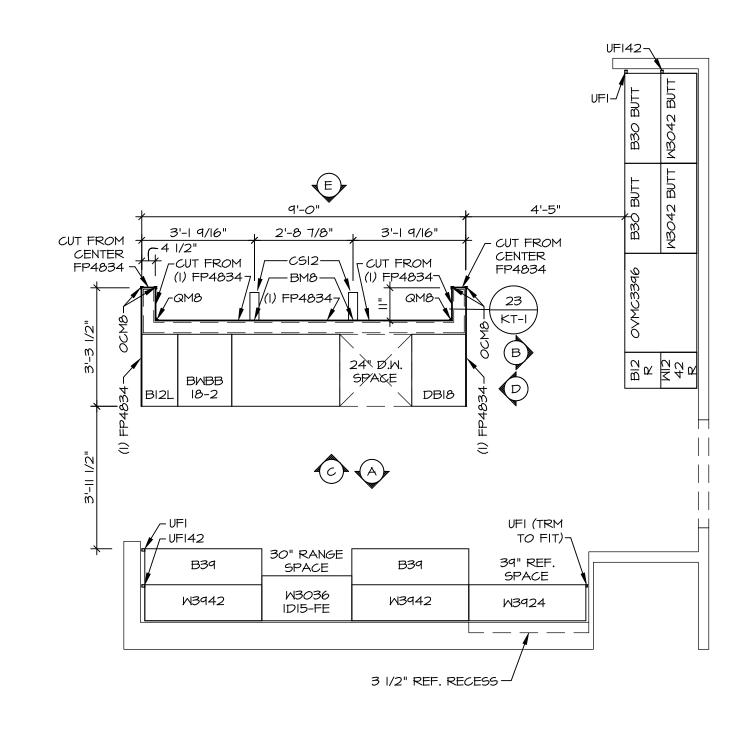

## KITCHEN COUNTERTOP PLAN / KC - 3680

SCALE: 3/8" = 1'-0"

A-12

осм8<

UF142 -/

UFI (TRIM TO FIT)-

| Э<br>С                                                                                                                                                                                                                                                                                                                                                                                                                                                                                                                                                                                                                                                                                                                                                                                                                                                                                                                                                                                                                                                                                                                                                                                                                                                                                                                                                                                                                                                                                                                                                                                                                                                                                                                                                                                                                                                                                                                                                                                                                                                                                                                                                                                                                                                                                                                                                                                                                                                                                                         | 35                                  | APT. NO.<br>N                                                                               | ZIP<br>45458        |
|----------------------------------------------------------------------------------------------------------------------------------------------------------------------------------------------------------------------------------------------------------------------------------------------------------------------------------------------------------------------------------------------------------------------------------------------------------------------------------------------------------------------------------------------------------------------------------------------------------------------------------------------------------------------------------------------------------------------------------------------------------------------------------------------------------------------------------------------------------------------------------------------------------------------------------------------------------------------------------------------------------------------------------------------------------------------------------------------------------------------------------------------------------------------------------------------------------------------------------------------------------------------------------------------------------------------------------------------------------------------------------------------------------------------------------------------------------------------------------------------------------------------------------------------------------------------------------------------------------------------------------------------------------------------------------------------------------------------------------------------------------------------------------------------------------------------------------------------------------------------------------------------------------------------------------------------------------------------------------------------------------------------------------------------------------------------------------------------------------------------------------------------------------------------------------------------------------------------------------------------------------------------------------------------------------------------------------------------------------------------------------------------------------------------------------------------------------------------------------------------------------------|-------------------------------------|---------------------------------------------------------------------------------------------|---------------------|
| -тот-лиг<br>DCY-YG-T635                                                                                                                                                                                                                                                                                                                                                                                                                                                                                                                                                                                                                                                                                                                                                                                                                                                                                                                                                                                                                                                                                                                                                                                                                                                                                                                                                                                                                                                                                                                                                                                                                                                                                                                                                                                                                                                                                                                                                                                                                                                                                                                                                                                                                                                                                                                                                                                                                                                                                        | ING CREEK MARR CO - T635            | STREAM CT                                                                                   | STATE               |
|                                                                                                                                                                                                                                                                                                                                                                                                                                                                                                                                                                                                                                                                                                                                                                                                                                                                                                                                                                                                                                                                                                                                                                                                                                                                                                                                                                                                                                                                                                                                                                                                                                                                                                                                                                                                                                                                                                                                                                                                                                                                                                                                                                                                                                                                                                                                                                                                                                                                                                                | COMM-LOT<br>VLGS OF WINDING CREEK I | STREET ADDRESS<br>2084 RUNNING STREAM CT                                                    | CITY<br>CENTERVILLE |
| express<br>of other<br>ns. These                                                                                                                                                                                                                                                                                                                                                                                                                                                                                                                                                                                                                                                                                                                                                                                                                                                                                                                                                                                                                                                                                                                                                                                                                                                                                                                                                                                                                                                                                                                                                                                                                                                                                                                                                                                                                                                                                                                                                                                                                                                                                                                                                                                                                                                                                                                                                                                                                                                                               | r for<br>thir                       | e<br>⊔c∙∉                                                                                   |                     |
| © NVR, Inc.,<br>The owner, expressly reserves its<br>copyright and other property rights<br>in these plans. These plans are not                                                                                                                                                                                                                                                                                                                                                                                                                                                                                                                                                                                                                                                                                                                                                                                                                                                                                                                                                                                                                                                                                                                                                                                                                                                                                                                                                                                                                                                                                                                                                                                                                                                                                                                                                                                                                                                                                                                                                                                                                                                                                                                                                                                                                                                                                                                                                                                |                                     | 5285 Westview Drive, Suite 100 first obtaining the expressed written<br>Frederick, MD 21703 |                     |
|                                                                                                                                                                                                                                                                                                                                                                                                                                                                                                                                                                                                                                                                                                                                                                                                                                                                                                                                                                                                                                                                                                                                                                                                                                                                                                                                                                                                                                                                                                                                                                                                                                                                                                                                                                                                                                                                                                                                                                                                                                                                                                                                                                                                                                                                                                                                                                                                                                                                                                                |                                     | 5285 Westview Drive, Suite 100<br>Frederick, MD 21703                                       |                     |
| MODEL<br>LAKELAND<br>DRAWING TITLE<br>DRAWIN BV<br>NODEL<br>SET NO. LKDOO<br>VERSION OI<br>DRAWIN BV<br>DRAWIN BV |                                     |                                                                                             |                     |