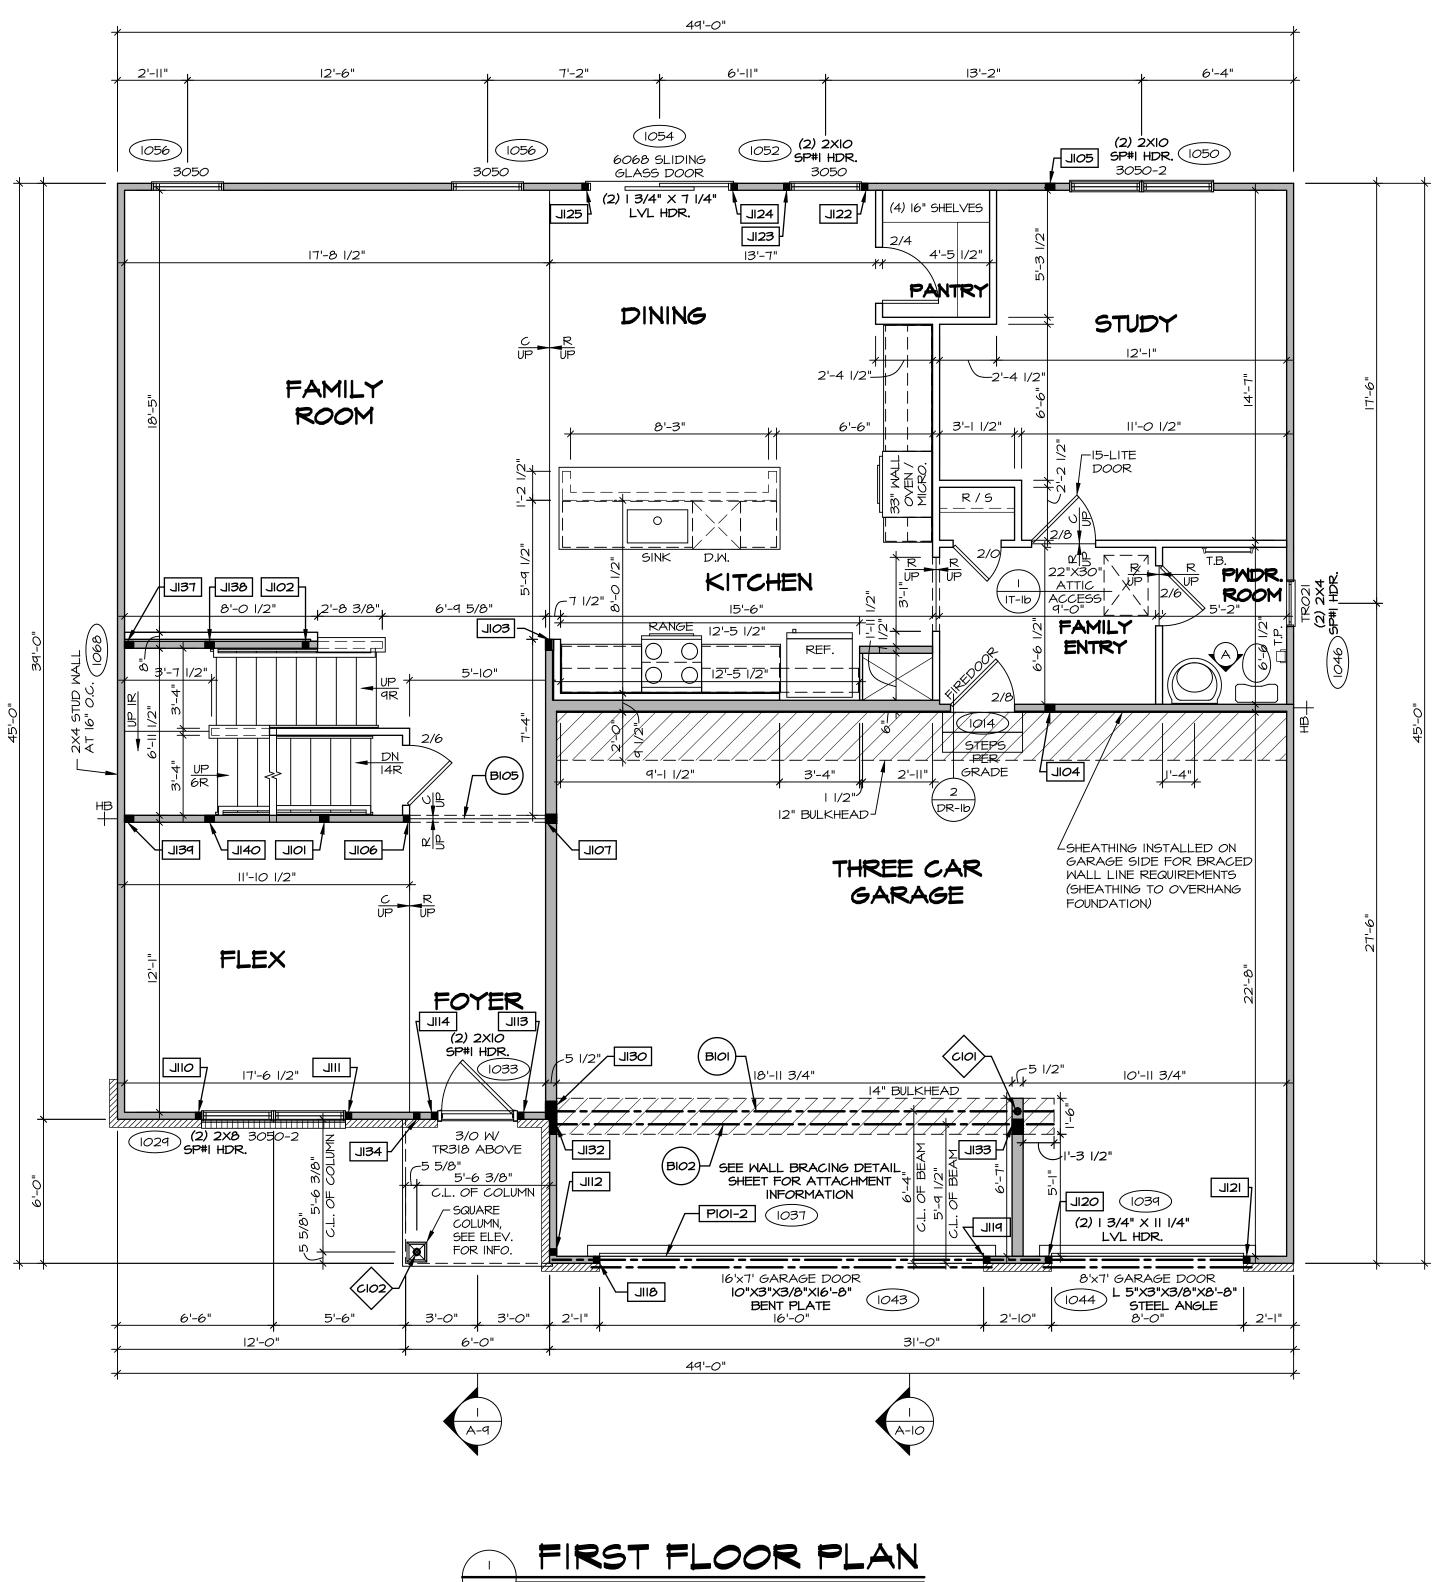

A-7 SCALE: 1/4" = 1'-0"

|            | FIRST FLOOR JACK SCHEDULE     |            |         |  |  |  |
|------------|-------------------------------|------------|---------|--|--|--|
| IDENTIFIER | DESCRIPTION                   | ENG. NUM.  | REMARKS |  |  |  |
| IOIL       | JACK - (3) 2X4 SPF STUD GRADE | 1006       |         |  |  |  |
| JIO2       | JACK - (2) 2X4 SPF STUD GRADE | 1008       |         |  |  |  |
| 50IL       | JACK - (2) 2X6 SPF STUD GRADE | 1008       |         |  |  |  |
| JIO4       | JACK - (3) 2X4 SP#I           | 1010       |         |  |  |  |
| JIO5       | JACK - (3) 2X4 SPF STUD GRADE | 1010       |         |  |  |  |
| 90IL       | JACK - (2) 2X4 SPF STUD GRADE | 1012       |         |  |  |  |
| FOIL       | JACK - (3) 2X6 SPF STUD GRADE | 1012       |         |  |  |  |
| OIL        | JACK - (2) 2X4 SPF STUD GRADE | 1029       |         |  |  |  |
| Ē          | JACK - (2) 2X4 SPF STUD GRADE | 1029       |         |  |  |  |
| JII2       | JACK - (2) 2X4 SPF STUD GRADE | 1031       |         |  |  |  |
| EIIL       | JACK - (2) 2X4 SPF STUD GRADE | 1033, 1035 |         |  |  |  |
| JII4       | JACK - (2) 2X4 SPF STUD GRADE | 1033       |         |  |  |  |
| BIIL       | JACK - (2) 2X4 SPF STUD GRADE | 1037       |         |  |  |  |
| PIIL       | JACK - (2) 2X4 SPF STUD GRADE | 1037       |         |  |  |  |
| JI20       | JACK - (2) 2X4 SPF STUD GRADE | 1039       |         |  |  |  |
| JI2I       | JACK - (2) 2X4 SPF STUD GRADE | 1039       |         |  |  |  |
| JI22       | JACK - (2) 2X4 SPF STUD GRADE | 1052       |         |  |  |  |
| JI23       | JACK - (2) 2X4 SPF STUD GRADE | 1052       |         |  |  |  |
| JI24       | JACK - (2) 2X4 SPF STUD GRADE | 1054       |         |  |  |  |
| JI25       | JACK - (2) 2X4 SPF STUD GRADE | 1054       |         |  |  |  |
| JI3O       | JACK - (6) 2X6 SPF STUD GRADE | 1020, 1025 |         |  |  |  |
| JI32       | JACK - (5) 2X4 SPF STUD GRADE | 1023, 1045 |         |  |  |  |
| LI33       | JACK - (5) 2X6 SPF STUD GRADE | 1023, 1045 |         |  |  |  |
| J 34       | JACK - (2) 2X4 SPF STUD GRADE | 1031       |         |  |  |  |
| TEIL       | JACK - (3) 2X4 SPF STUD GRADE | 1066       |         |  |  |  |
| 38IL       | JACK - (3) 2X4 SPF STUD GRADE | 1066       |         |  |  |  |
| PEIL       | JACK - (3) 2X4 SPF STUD GRADE | 1066       |         |  |  |  |
| JI40       | JACK - (3) 2X4 SPF STUD GRADE | 1066       |         |  |  |  |

|            | STEEL COLUMN SCHEDULE                  |           |            |         |  |  |  |
|------------|----------------------------------------|-----------|------------|---------|--|--|--|
| IDENTIFIER | STYLE                                  | HEIGHT    | ENG. NUM.  | REMARKS |  |  |  |
| ଠାଠା       | STANCHION - 3 IN SCHED<br>40 ADJ       | 9'-0 5/8" | 1020, 1025 |         |  |  |  |
| C102       | STANCHION PORCH - 3 IN<br>DIA IIGA ADJ | 9'-4 1/8" | 1031       |         |  |  |  |

| FIELD         | FIELD INSTALLED FIRST FLOOR BEAM/HEADER SCHEDULE |             |            |                     |  |  |  |  |
|---------------|--------------------------------------------------|-------------|------------|---------------------|--|--|--|--|
| IDENTIFIER    | DESCRIPTION                                      | LENGTH      | ENG. NUM.  | REMARKS             |  |  |  |  |
| BIOI          | BEAM STEEL - WI2X40 W 2X8<br>SILL                | 21'-1 1/2"  | 1020, 1025 |                     |  |  |  |  |
| BIO2          | BEAM STEEL - WI4X22                              | 20'-11 3/4" | 1023       |                     |  |  |  |  |
| BI <i>0</i> 5 | INT HEADER - 2XIO - 2 PLY                        | 6'-4 1/2"   | 1012       |                     |  |  |  |  |
| P101-2        | LVL 1.75 - 11-04                                 | 20'-3  /2"  | 1037       | PORTAL FRAME<br>I.A |  |  |  |  |