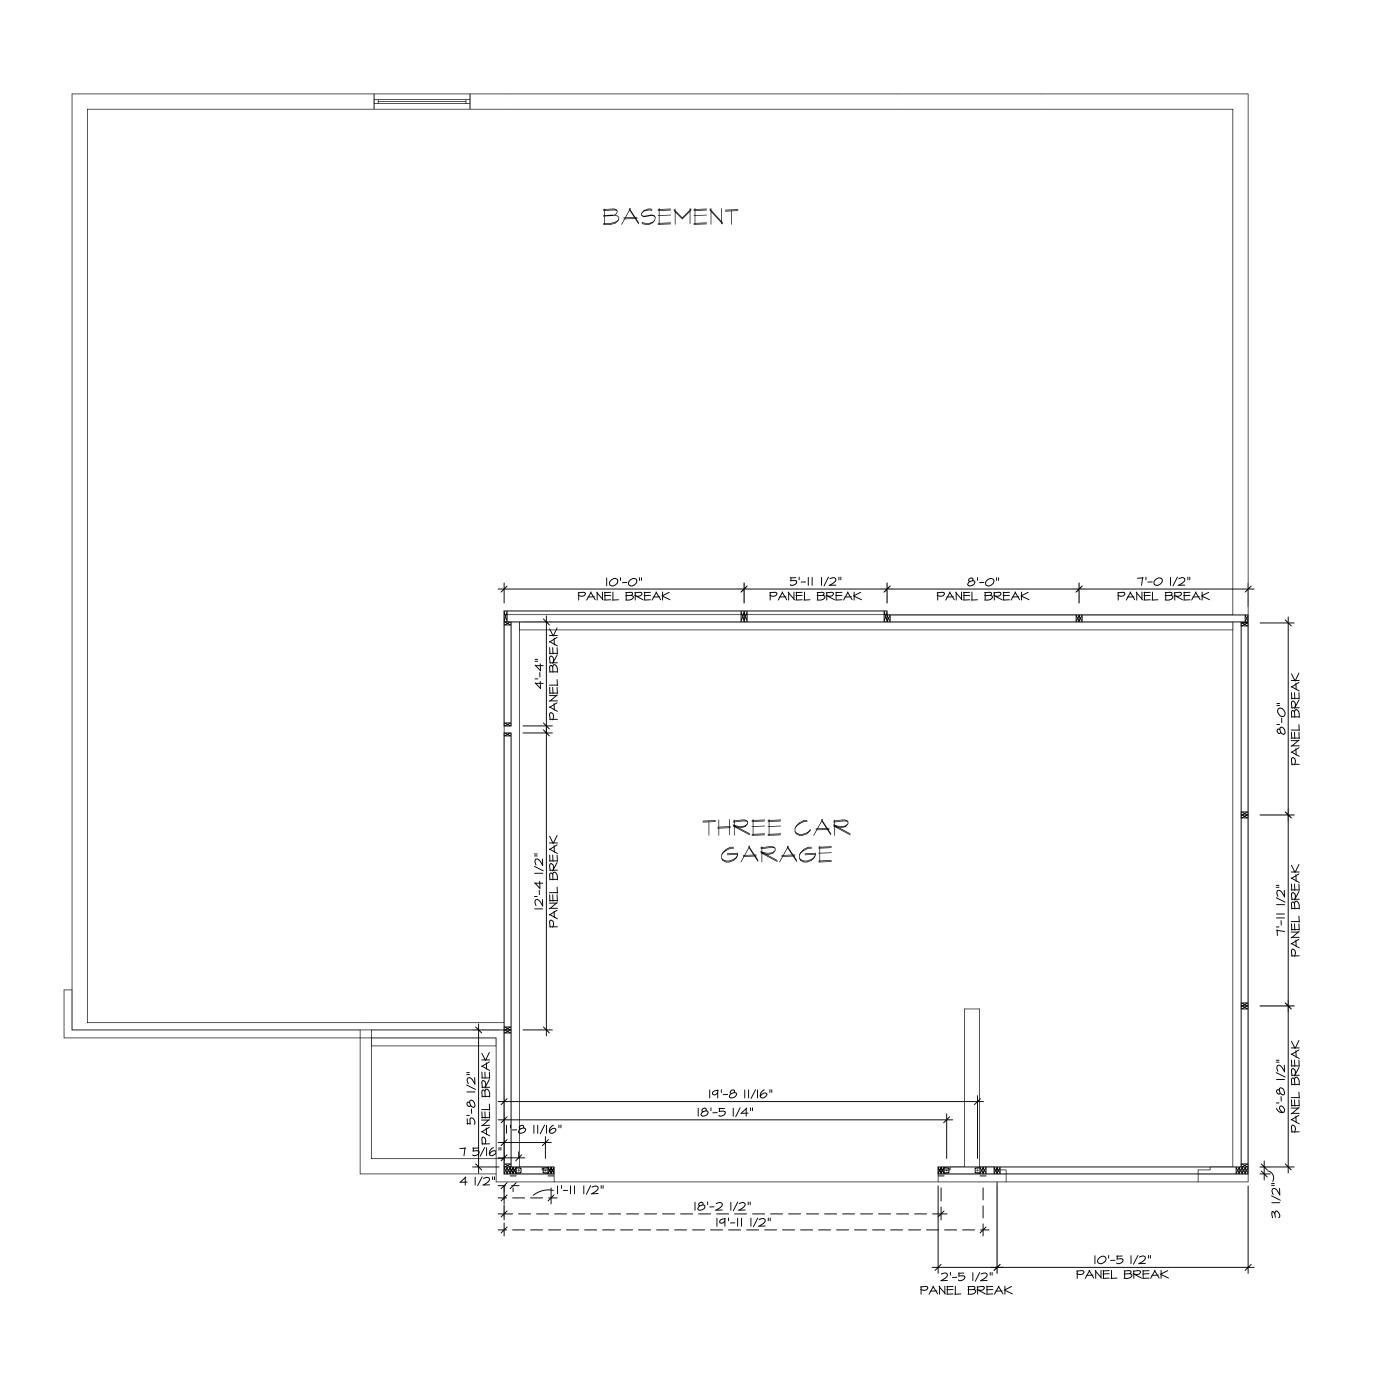

N SCHEDULE |                                  |           |           |         |  |  |
|-----------------------|----------------------------------|-----------|-----------|---------|--|--|
| IDENTIFIER            | STYLE                            | HEIGHT    | ENG. NUM. | REMARKS |  |  |
| 000                   | STANCHION - 4 IN DIA IIGA<br>ADJ | 7'-3 3/8" | B0028     |         |  |  |
| <i>COO</i> 2          | STANCHION - 3 IN DIA IIGA<br>ADJ | 7'-3 3/8" | B0028     |         |  |  |
| CO03                  | STANCHION - 3 IN DIA IIGA<br>ADJ | 7'-3 3/8" | B0031     |         |  |  |
| C004                  | STANCHION - 3 IN DIA IIGA<br>ADJ | 8'-3"     | BOOI3     |         |  |  |
| <i>COO</i> 5          | STANCHION - 4 IN DIA IIGA<br>ADJ | 7'-5 5/8" |           |         |  |  |







## FOUNDATION HOLD DOWN DETAILS

A-4 SCALE: 1/4" = 1'-0"

| SHET NO.       MOEL<br>VERSION OF<br>VERSION OF<br>DRAWN BY END       ET NO. LKDOO<br>VERSION OF<br>DRAWN BY END       MOEL<br>DRAW-LOT - UNIT       DIV-COMM-LOT-UNIT         A-4       VERSION OF<br>DRAWN BY END       Non Since respend, regent, rights<br>to be reported.       Image: regent and of the repeative rights<br>to be reported.       Image: regent and of the repeative rights<br>to be reported.       Image: regent and of the repeative rights<br>to be reported.       Image: regent and of the repeative rights<br>to be reported.       Image: regent and of the repeative rights<br>to be reported.       Image: regent and of the repeative rights<br>to be reported.       Image: regent and of the repeative rights<br>to be reported