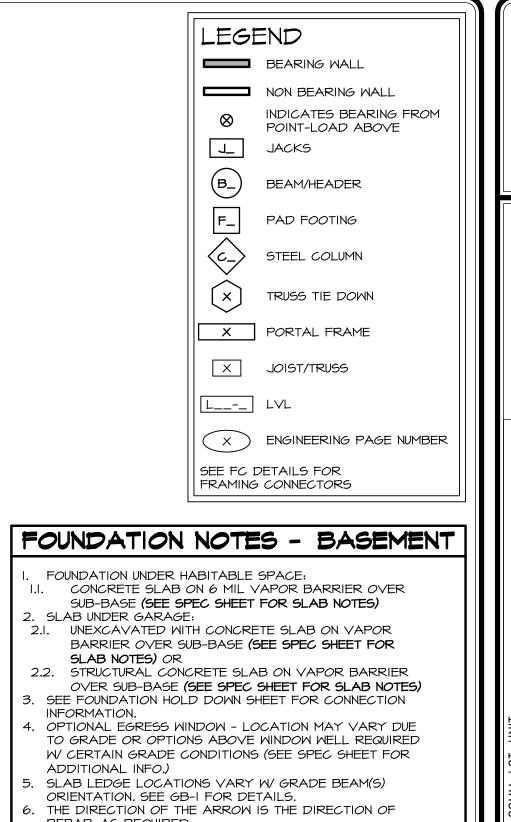

REBAR, AS REQUIRED. ALL FOOTINGS ARE PLAIN, NON-REINFORCED CONCRETE UNLESS NOTES OTHERWISE.

| ł | FOUNDATION DIAGONALS |               |        |  |  |  |
|---|----------------------|---------------|--------|--|--|--|
|   | A B                  |               |        |  |  |  |
| A | 0"                   | A 49'-8 3/8"  |        |  |  |  |
| В | 49'-8 3/8"           | В О"          |        |  |  |  |
| С | 63'-1 1/8"           | С             | 45'-4" |  |  |  |
| D | 39'-4"               | D 66'-9 1/16" |        |  |  |  |
| E | 18'-11 11/16"        | E             | 31'-4" |  |  |  |