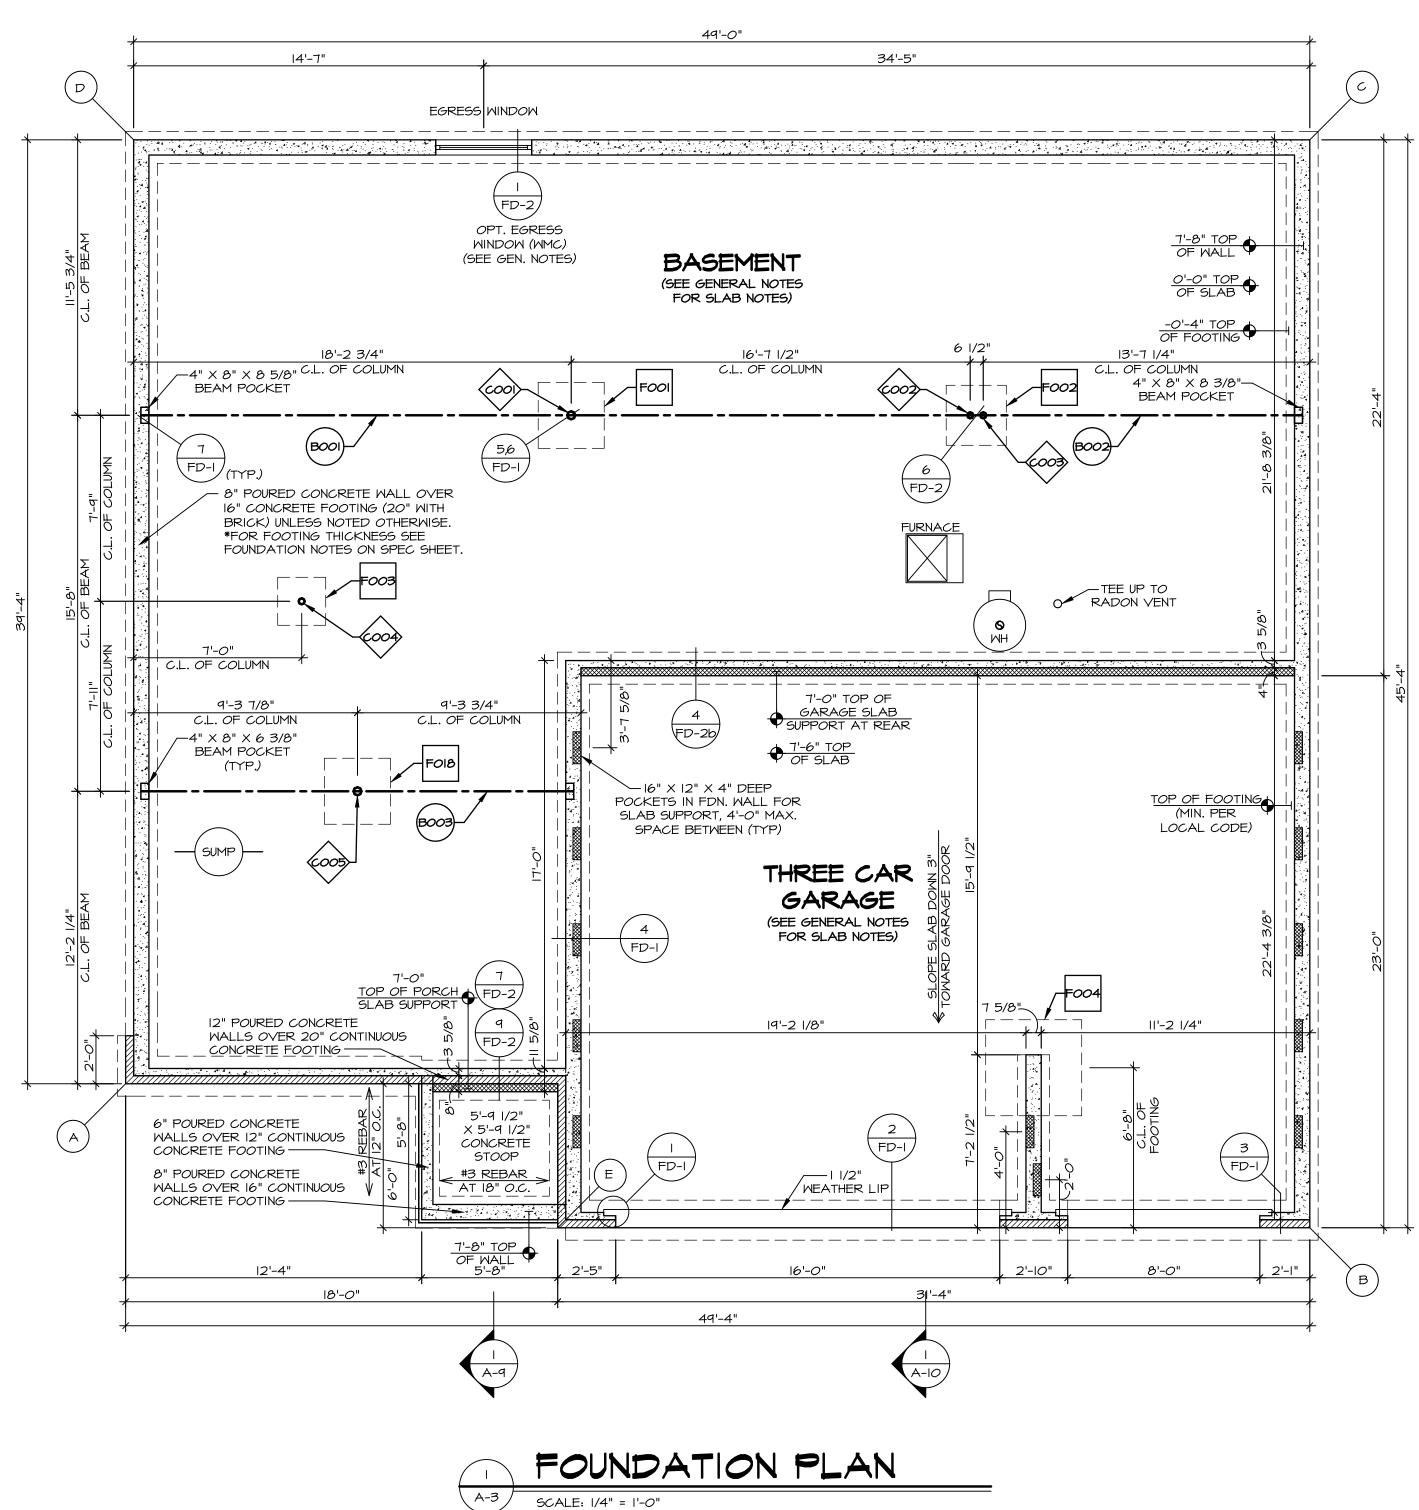

REBAR, AS REQUIRED. ALL FOOTINGS ARE PLAIN, NON-REINFORCED CONCRETE UNLESS NOTES OTHERWISE.

| ł | FOUNDATION DIAGONALS |               |        |  |  |  |
|---|----------------------|---------------|--------|--|--|--|
|   | A B                  |               |        |  |  |  |
| A | 0"                   | A 49'-8 3/8"  |        |  |  |  |
| В | 49'-8 3/8"           | В О"          |        |  |  |  |
| С | 63'-1 1/8"           | С             | 45'-4" |  |  |  |
| D | 39'-4"               | D 66'-9 1/16" |        |  |  |  |
| E | 18'-11 11/16"        | E             | 31'-4" |  |  |  |

|            | FOUNDATION BEAM/HEADER SCHEDULE   |            |           |         |  |  |  |  |
|------------|-----------------------------------|------------|-----------|---------|--|--|--|--|
| IDENTIFIER | DESCRIPTION                       | LENGTH     | ENG. NUM. | REMARKS |  |  |  |  |
| BOOI       | BEAM STEEL - WIOX22 W 2X6<br>SILL | 34'-9 1/2" | B0025     |         |  |  |  |  |
| B002       | BEAM STEEL - WIOXI2 W 2X4<br>SILL | I3'-6 I/2" | B0029     |         |  |  |  |  |
| B003       | BEAM STEEL - W8XIO W 2X4<br>SILL  | 8/ד וו-ידו | B0023     |         |  |  |  |  |

| FOOTING/THICKENED SLAB SCHEDULE |        |       |        |                 |         |  |
|---------------------------------|--------|-------|--------|-----------------|---------|--|
| IDENTIFIER                      | LENGTH | MIDTH | HEIGHT | ENG. NUM.       | REMARKS |  |
| FOOI                            | 2'-9"  | 2'-9" | I'-3"  | B0028           |         |  |
| F002                            | 2'-6"  | 2'-6" | l'-0"  | B0028,<br>B0031 |         |  |
| F003                            | 2'-0"  | 2'-0" | I'-O"  | BOOI3           |         |  |
| F004                            | 4'-0"  | 4'-0" | l'-6"  | 1024            |         |  |
| FOI8                            | 2'-9"  | 2'-9" | '-3"   |                 |         |  |

| STEEL COLUMN SCHEDULE |                                  |           |           |         |  |  |
|-----------------------|----------------------------------|-----------|-----------|---------|--|--|
| IDENTIFIER            | STYLE                            | HEIGHT    | ENG. NUM. | REMARKS |  |  |
| 000                   | STANCHION - 4 IN DIA IIGA<br>ADJ | 7'-3 3/8" | B0028     |         |  |  |
| <i>COO</i> 2          | STANCHION - 3 IN DIA IIGA<br>ADJ | 7'-3 3/8" | B0028     |         |  |  |
| CO03                  | STANCHION - 3 IN DIA IIGA<br>ADJ | 7'-3 3/8" | B0031     |         |  |  |
| C004                  | STANCHION - 3 IN DIA IIGA<br>ADJ | 8'-3"     | BOOI3     |         |  |  |
| <i>COO</i> 5          | STANCHION - 4 IN DIA IIGA<br>ADJ | 7'-5 5/8" |           |         |  |  |

| NOTE         RADON REMEDIATION         RADON LOOP:         - (4") PERFORATED HDPE "LOOP"         MUST BE PLACED IN STONE BED SLIGHTLY HIGHER THAN ANY INTERIOR DRAINTILE         - LOOP TO BE SEPARATE FROM ANY DRAINTILE ELEMENTS         - TO BE CORRUGATED HDPE PIPE         - SCREWS TO BE INSTALLED THROUGH LOOP AT TEE UP INTO STACK         STACK REQUIREMENTS:         - 3" PVC STACK (4" IF BASEMENT IS GREATER THAN 2200 SQFT.)         - NO PART OF STACK IS TO BE HORIZONTAL (45° ELBOWS PERMITTED AS REQUIRED)         - PIPE TO BE PHYSICALLY LABELED IN THE FIELD AS "RADON VENT" OR OTHER         JURISDICTIONALLY REQUIRED LANGUAGE (ON EVERY LEVEL OF HOUSE)         - ROOF TERMINATION TO BE IN TOP 1/3 OF ROOF         - SCREEN OR VENT CAP INSTALLED TO KEEP PESTS OUT OF RADON VENT AT ROOF TERMINATION. |                                                                                                                                                                                                                                                                                                                                                                                                                                                                                                                                                                                                                                                                                                                                                                                                                                                                                                                                                                                                                                                                                                                                                                                                                                                                                                                                                                                                                                                                                     |
|--------------------------------------------------------------------------------------------------------------------------------------------------------------------------------------------------------------------------------------------------------------------------------------------------------------------------------------------------------------------------------------------------------------------------------------------------------------------------------------------------------------------------------------------------------------------------------------------------------------------------------------------------------------------------------------------------------------------------------------------------------------------------------------------------------------------------------|-------------------------------------------------------------------------------------------------------------------------------------------------------------------------------------------------------------------------------------------------------------------------------------------------------------------------------------------------------------------------------------------------------------------------------------------------------------------------------------------------------------------------------------------------------------------------------------------------------------------------------------------------------------------------------------------------------------------------------------------------------------------------------------------------------------------------------------------------------------------------------------------------------------------------------------------------------------------------------------------------------------------------------------------------------------------------------------------------------------------------------------------------------------------------------------------------------------------------------------------------------------------------------------------------------------------------------------------------------------------------------------------------------------------------------------------------------------------------------------|
|                                                                                                                                                                                                                                                                                                                                                                                                                                                                                                                                                                                                                                                                                                                                                                                                                                | DIV-COM-LOT-UNIT       DIV-COM-LOT       DOY-YG-TG33       COM-LOT       COM-LOT       COM-LOT       COM-LOT       COM-LOT       VLGS OF MINDING CREEK MARR CO - T635       STREET ADDRESS     APT. NO.       NO.       STREET ADDRESS     APT. NO.       COP4 RUNNING STREAM CT     N       CITY     STATE     ZIP                                                                                                                                                                                                                                                                                                                                                                                                                                                                                                                                                                                                                                                                                                                                                                                                                                                                                                                                                                                   |
|                                                                                                                                                                                                                                                                                                                                                                                                                                                                                                                                                                                                                                                                                                                                                                                                                                | Image: Signed controlImage: Signed contro |
|                                                                                                                                                                                                                                                                                                                                                                                                                                                                                                                                                                                                                                                                                                                                                                                                                                | SET NO. LKDOO<br>VERSION OI<br>DRAWN BY<br>DATE:<br>OPTION<br>OPTION                                                                                                                                                                                                                                                                                                                                                                                                                                                                                                                                                                                                                                                                                                                                                                                                                                                                                                                                                                                                                                                                                                                                                                                                                                                                                                                                                                                                                |
|                                                                                                                                                                                                                                                                                                                                                                                                                                                                                                                                                                                                                                                                                                                                                                                                                                | SHEET NO.<br>SHEET NO.<br>A-5<br>PLUMBING TITLE<br>PLUMBING PLAN<br>OPTION DESCRIPTION<br>C:\NVR\Solves\LAKELAND_LKD00_01\DCY-VG-T635\2447360                                                                                                                                                                                                                                                                                                                                                                                                                                                                                                                                                                                                                                                                                                                                                                                                                                                                                                                                                                                                                                                                                                                                                                                                                                                                                                                                       |

1/2" GYPSUM BOARD AT UNDERSIDE OF STAIRS AND WALLS IN CLOSET

|            | BASEMENT JACK SCHEDULE        |           |         |  |  |  |  |
|------------|-------------------------------|-----------|---------|--|--|--|--|
| IDENTIFIER | DESCRIPTION                   | ENG. NUM. | REMARKS |  |  |  |  |
| IOOL       | JACK - (3) 2X4 SPF STUD GRADE | B032      |         |  |  |  |  |
| J002       | JACK - (3) 2X4 SPF STUD GRADE | B032      |         |  |  |  |  |
| 500L       | JACK - (3) 2X4 SPF STUD GRADE | B032      |         |  |  |  |  |
| J004       | JACK - (3) 2X4 SPF STUD GRADE | B032      |         |  |  |  |  |