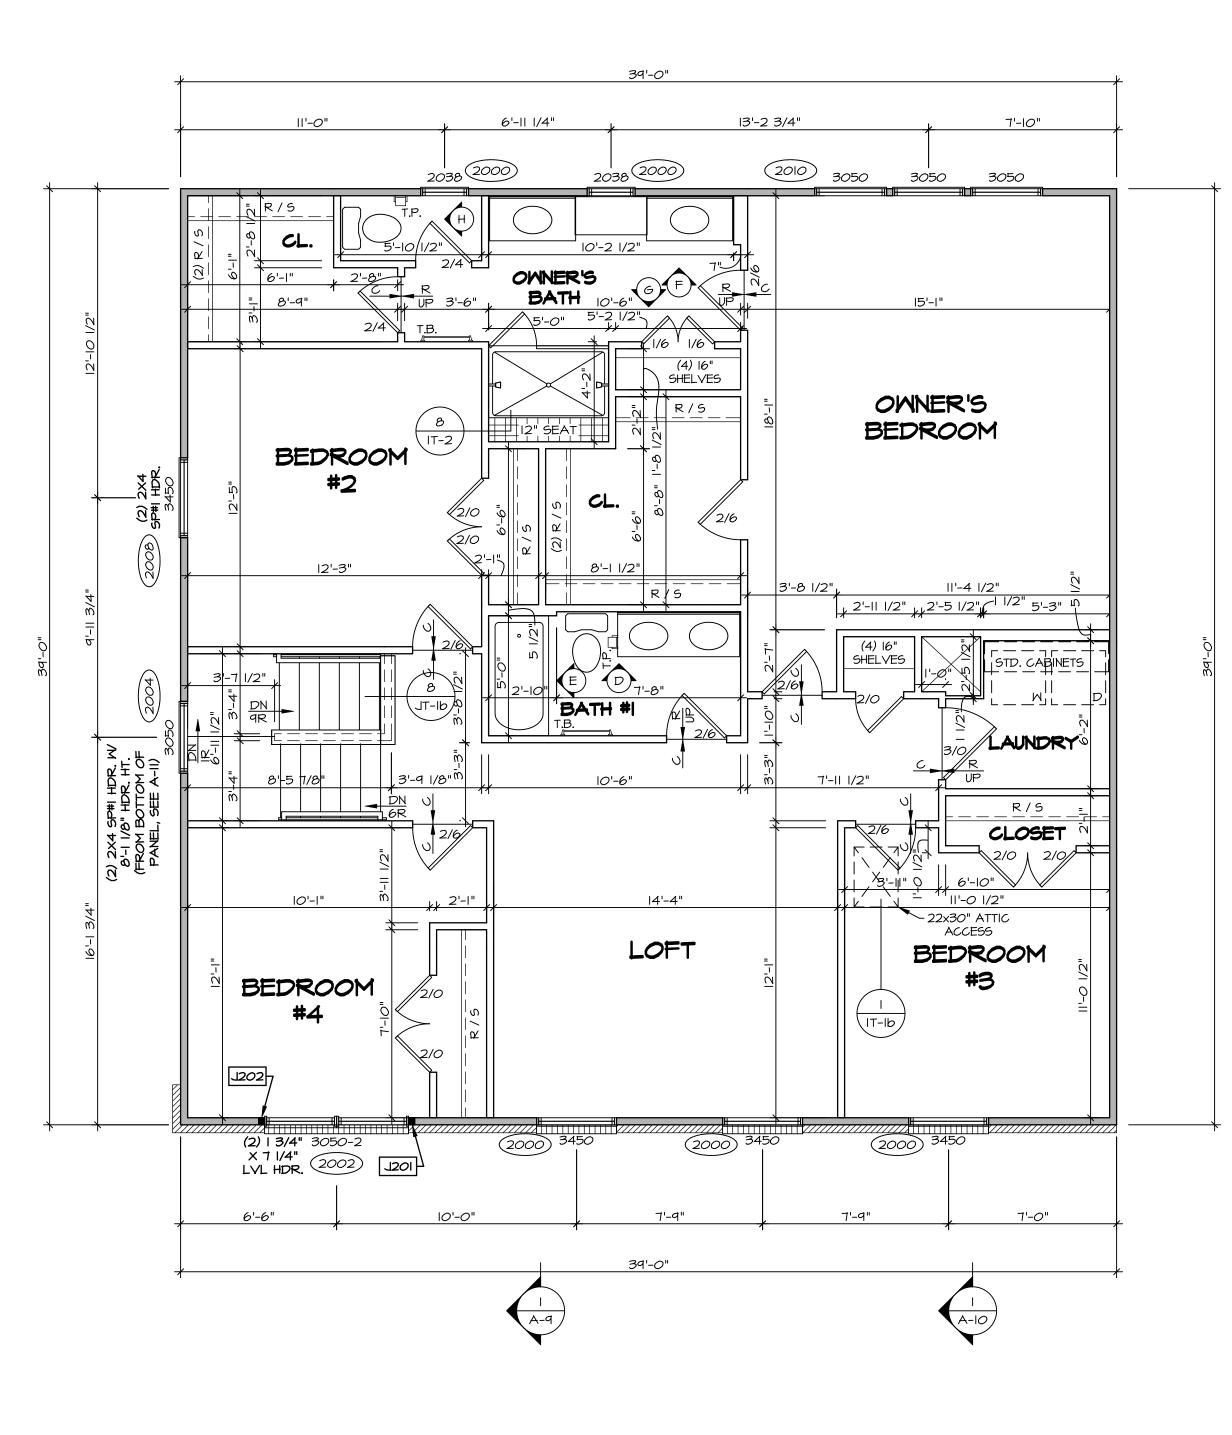

| to be reproduced, changed, or copied in any form or manner    |                                | 5285 Westview Drive, Suite 100 first obtaining the expressed written |                        |         |             |
| SET NO. LKDOO       Image: Constraint of the |                                                               |                                |                                                                      |                        |         |             |







|            | SECOND FLOOR JACK             | SCHEDL    | LΕ      |
|------------|-------------------------------|-----------|---------|
| IDENTIFIER | DESCRIPTION                   | ENG. NUM. | REMARKS |
| J201       | JACK - (2) 2X4 SPF STUD GRADE | 2002      |         |
| J202       | JACK - (2) 2X4 SPF STUD GRADE | 2002      |         |

|  | 12/15/21 - 4:26 am   |   |
|--|----------------------|---|
|  | 3 A-8 PLN2_LS.dwg    | • |
|  | heets\Lot Specific\8 |   |
|  | -VG—T635\2447360\S   |   |
|  | VD_LKD00_01\DCY-     |   |
|  | /R\ Solves\LAKELAN   | • |

NO. LKDC SION OI

AND

Т Ш Ш

ш

Ø

 $\mathcal{O}$ 

SET P VERSI DRAW DATE: OPTIO









## KITCHEN COUNTERTOP PLAN / KC - 3680

SCALE: 3/8" = 1'-0"

A-12

осм8<

UF142 -/

UFI (TRIM TO FIT)-







| Э<br>С