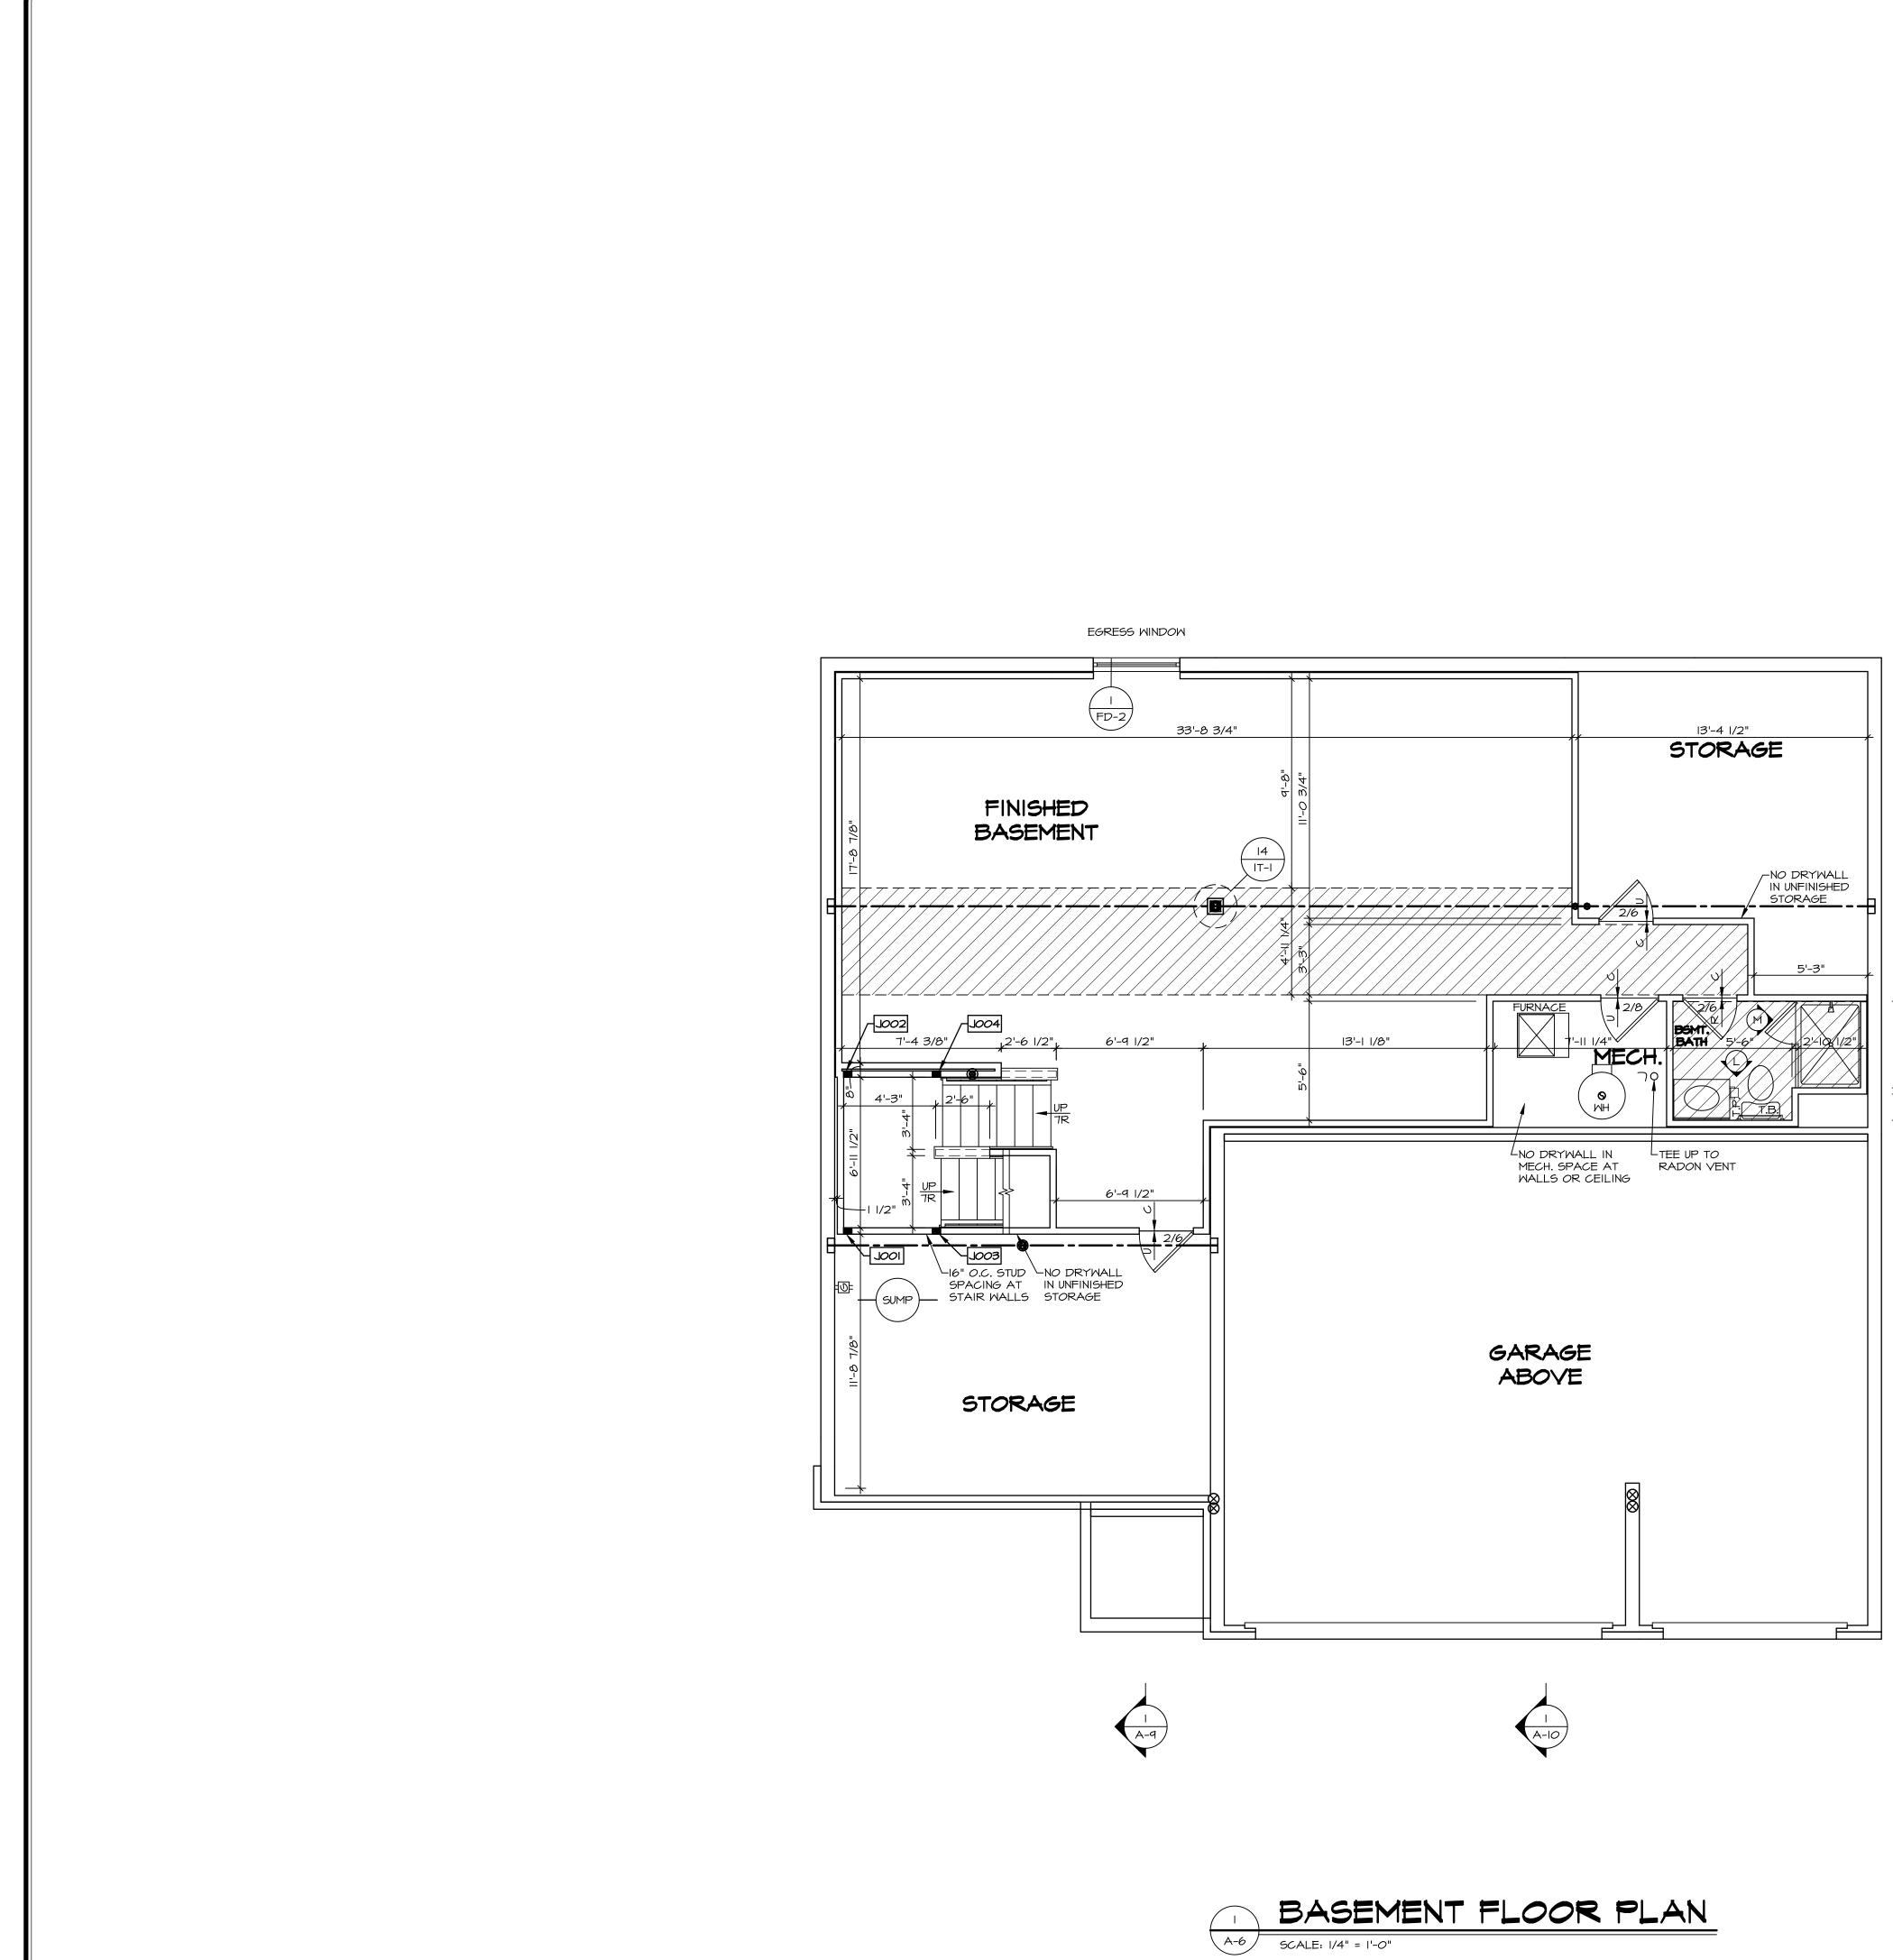

1/2" GYPSUM BOARD AT UNDERSIDE OF STAIRS AND WALLS IN CLOSET

|            | BASEMENT JACK SCHEDULE        |           |         |  |  |  |  |
|------------|-------------------------------|-----------|---------|--|--|--|--|
| IDENTIFIER | DESCRIPTION                   | ENG. NUM. | REMARKS |  |  |  |  |
| IOOL       | JACK - (3) 2X4 SPF STUD GRADE | B032      |         |  |  |  |  |
| J002       | JACK - (3) 2X4 SPF STUD GRADE | B032      |         |  |  |  |  |
| 500L       | JACK - (3) 2X4 SPF STUD GRADE | B032      |         |  |  |  |  |
| J004       | JACK - (3) 2X4 SPF STUD GRADE | B032      |         |  |  |  |  |