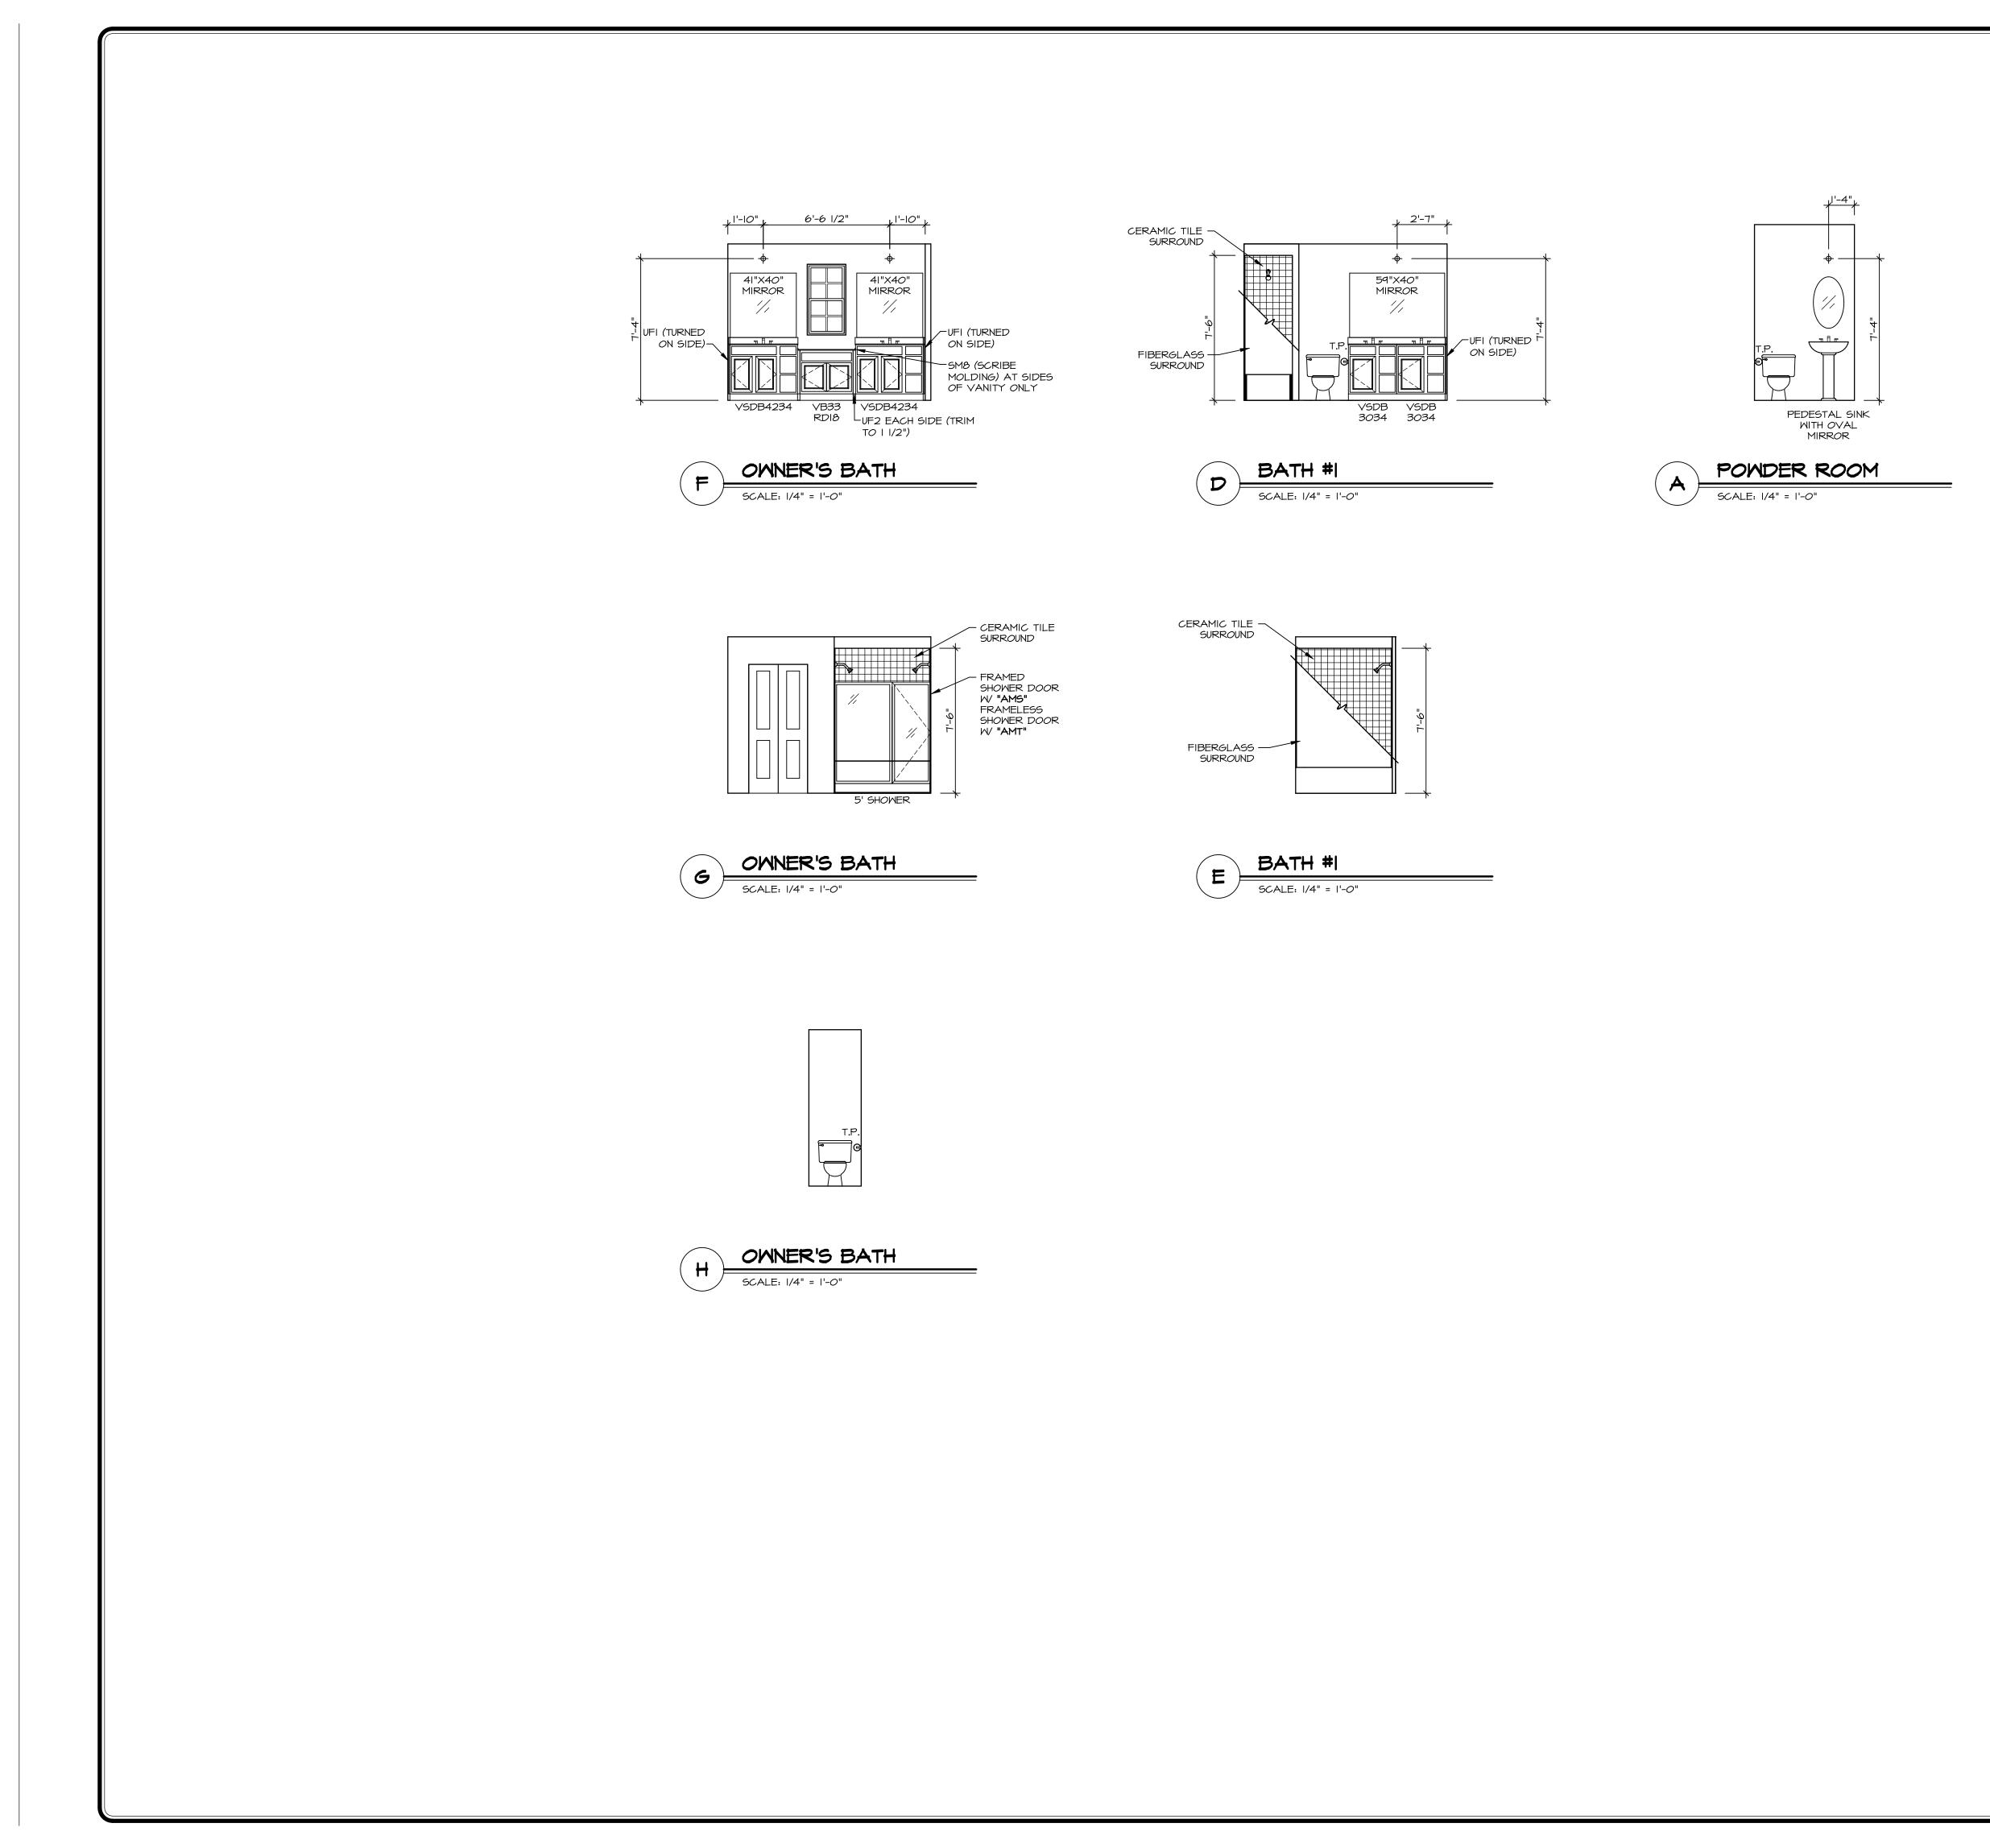

- ALL VSDB24-42 DRAWERS TO BE SET ON RIGHT HAND.
   BATH ELEVATIONS ARE SHOWN PER PLAN.

|                       | SET NO. NVR |                                                         | © NVR, Inc.,                                                  | REV. NO. DATE | TE REMARKS                                                                            |  |
|-----------------------|-------------|---------------------------------------------------------|---------------------------------------------------------------|---------------|---------------------------------------------------------------------------------------|--|
| STANDARD DETAILS      | VERSION     |                                                         |                                                               | I 5/II/       | 5/11/17 EBP - REVISED DETAIL I AND II TO REMOVE TUB ACCESS PANEL REF. (OBS #'S 3,4,14 |  |
|                       | DRAWN BY    |                                                         | in these plans. These plans are not                           | 2 9/21        | 4/21/11 EBP - REVISED T-PLY NOTE TO CALL OUT LFS                                      |  |
| INTERIOR TRIM DETAILS |             |                                                         | to be reproduced, changed, or<br>conied in any form or manner | 3 9/27        | 9/21/11 EBP - REVISED NOTE ON DETAIL #1 - REVISED ORDER OF MATERIAL PAR#48384         |  |
|                       | DATE:       |                                                         | whatsoers, nor are hey to be                                  | 4 8/2B        | 8/28/18 EBP - DTL 8 / 13 WE REMOVED THE 2X6 BLKING AT BASE OF SHWR REQUEST #4663      |  |
|                       | OPTION      | E285 Woothism Drive Suite 100                           | first obtaining the expressed written                         |               |                                                                                       |  |
|                       |             | ⊃∠o⊃ westview ⊔rive, Suite Tuo<br>  Frederick, MD 21703 | consent of NVR, Inc.                                          |               |                                                                                       |  |
|                       |             |                                                         |                                                               |               |                                                                                       |  |
|                       |             |                                                         |                                                               |               |                                                                                       |  |
|                       |             |                                                         |                                                               |               |                                                                                       |  |