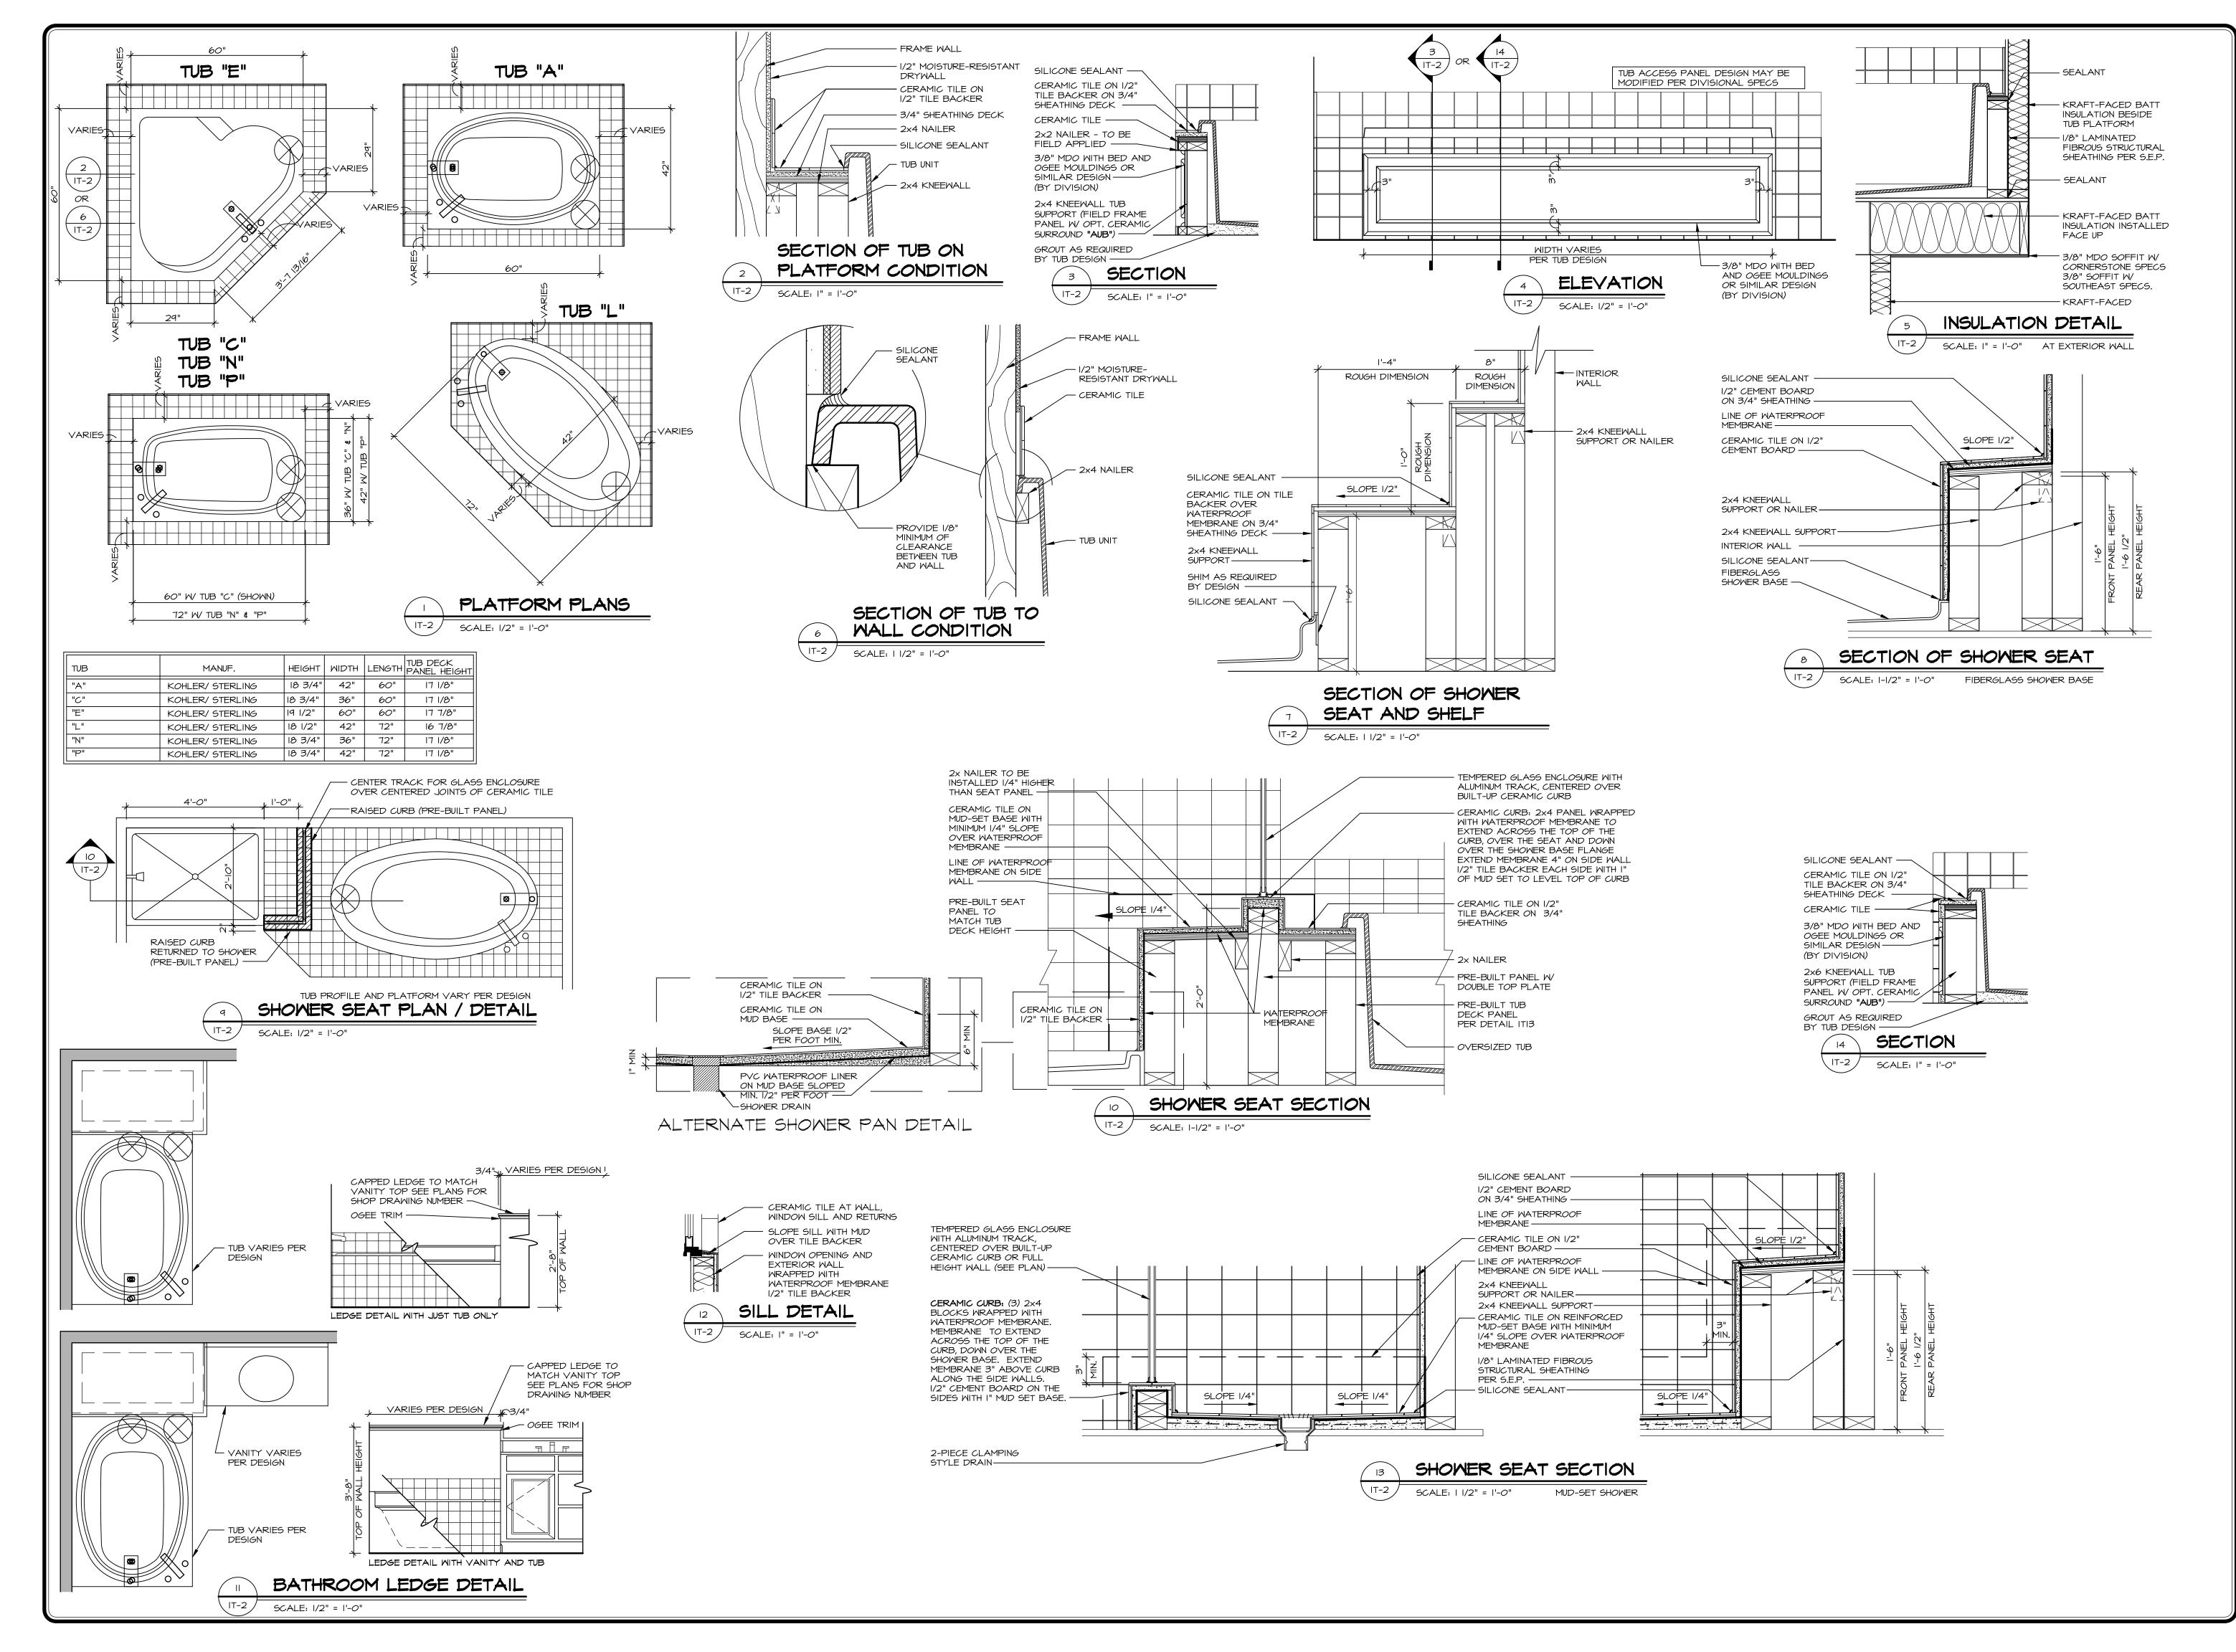

## NOTES:

- TEMPERED GLASS SHOWER ENCLOSURE WITH SWING DOOR OR OPTIONAL SLIDING DOOR BY DIVISION
   TUB ACCESS PANELS PROVIDED AS
- NEEDED, ALL MATERIALS BY DIVISION
  REFER TO SHEET (IT-2) FOR TUB AND SHOWER DETAILS.

- ALL VSDB24-42 DRAWERS TO BE SET ON RIGHT HAND.
   BATH ELEVATIONS ARE SHOWN PER PLAN.

|                       | SET NO. NVR |                                                         | © NVR, Inc.,                                                  | REV. NO. DATE | TE REMARKS                                                                            |  |
|-----------------------|-------------|---------------------------------------------------------|---------------------------------------------------------------|---------------|---------------------------------------------------------------------------------------|--|
| STANDARD DETAILS      | VERSION     |                                                         |                                                               | I 5/II/       | 5/11/17 EBP - REVISED DETAIL I AND II TO REMOVE TUB ACCESS PANEL REF. (OBS #'S 3,4,14 |  |
|                       | DRAWN BY    |                                                         | in these plans. These plans are not                           | 2 9/21        | 4/21/11 EBP - REVISED T-PLY NOTE TO CALL OUT LFS                                      |  |
| INTERIOR TRIM DETAILS |             |                                                         | to be reproduced, changed, or<br>conied in any form or manner | 3 9/27        | 9/21/11 EBP - REVISED NOTE ON DETAIL #1 - REVISED ORDER OF MATERIAL PAR#48384         |  |
|                       | DATE:       |                                                         | whatsoers, nor are hey to be                                  | 4 8/2B        | 8/28/18 EBP - DTL 8 / 13 WE REMOVED THE 2X6 BLKING AT BASE OF SHWR REQUEST #4663      |  |
|                       | OPTION      | E285 Woothism Drive Suite 100                           | first obtaining the expressed written                         |               |                                                                                       |  |
|                       |             | ⊃∠o⊃ westview ⊔rive, Suite Tuo<br>  Frederick, MD 21703 | consent of NVR, Inc.                                          |               |                                                                                       |  |
|                       |             |                                                         |                                                               |               |                                                                                       |  |
|                       |             |                                                         |                                                               |               |                                                                                       |  |
|                       |             |                                                         |                                                               |               |                                                                                       |  |