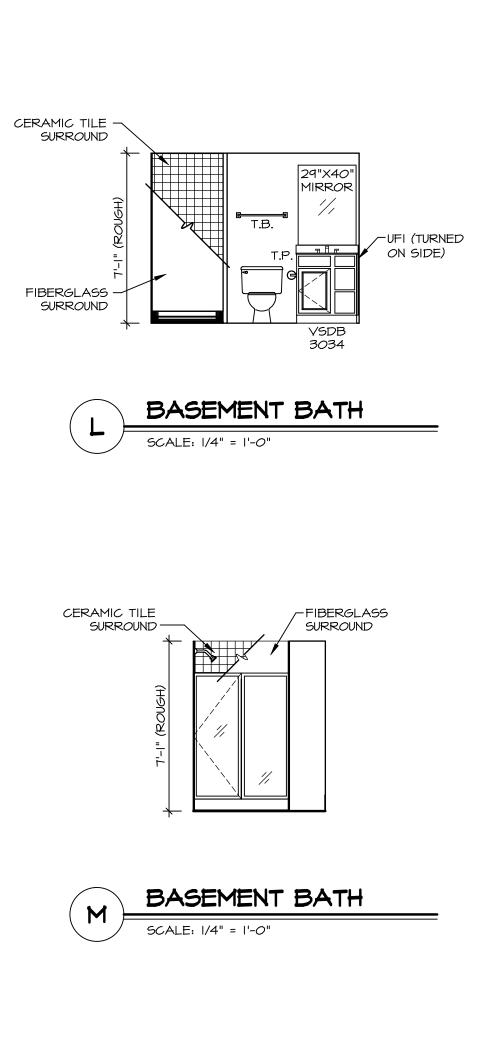

- ALL VSDB24-42 DRAWERS TO BE SET ON RIGHT HAND.
   BATH ELEVATIONS ARE SHOWN PER PLAN.

|                       | SET NO. NVR |                                                         | © NVR, Inc.,                                                  | REV. NO. DATE | TE REMARKS                                                                            |  |
|-----------------------|-------------|---------------------------------------------------------|---------------------------------------------------------------|---------------|---------------------------------------------------------------------------------------|--|
| STANDARD DETAILS      | VERSION     |                                                         |                                                               | I 5/II/       | 5/11/17 EBP - REVISED DETAIL I AND II TO REMOVE TUB ACCESS PANEL REF. (OBS #'S 3,4,14 |  |
|                       | DRAWN BY    |                                                         | in these plans. These plans are not                           | 2 9/21        | 4/21/11 EBP - REVISED T-PLY NOTE TO CALL OUT LFS                                      |  |
| INTERIOR TRIM DETAILS |             |                                                         | to be reproduced, changed, or<br>conied in any form or manner | 3 9/27        | 9/21/11 EBP - REVISED NOTE ON DETAIL #1 - REVISED ORDER OF MATERIAL PAR#48384         |  |
|                       | DATE:       |                                                         | whatsoers, nor are hey to be                                  | 4 8/2B        | 8/28/18 EBP - DTL 8 / 13 WE REMOVED THE 2X6 BLKING AT BASE OF SHWR REQUEST #4663      |  |
|                       | OPTION      | E285 Woothism Drive Suite 100                           | first obtaining the expressed written                         |               |                                                                                       |  |
|                       |             | ⊃∠o⊃ westview ⊔rive, Suite Tuo<br>  Frederick, MD 21703 | consent of NVR, Inc.                                          |               |                                                                                       |  |
|                       |             |                                                         |                                                               |               |                                                                                       |  |
|                       |             |                                                         |                                                               |               |                                                                                       |  |
|                       |             |                                                         |                                                               |               |                                                                                       |  |