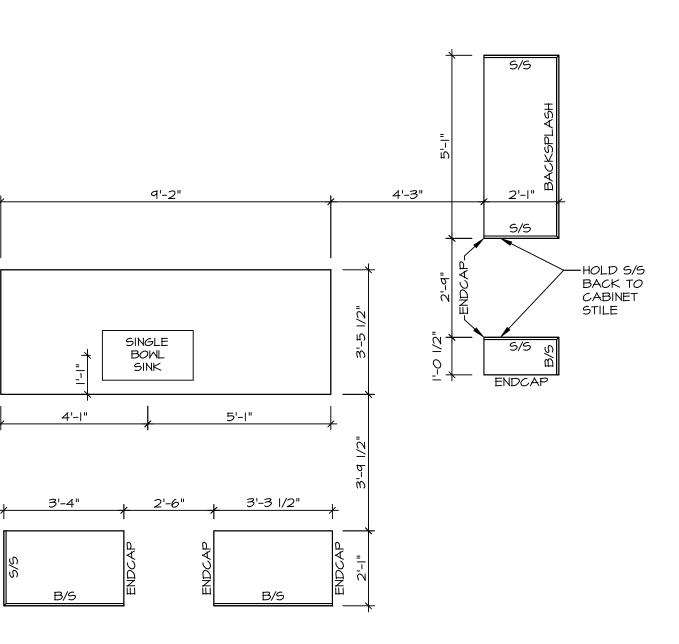

## KITCHEN COUNTERTOP PLAN / KC - 3680

SCALE: 3/8" = 1'-0"

A-12

осм8<

UF142 -/

UFI (TRIM TO FIT)-

| Э<br>С                                                                                                                                                                                                                                                                                                                                                                                                                                                                                                                                                                                                                                                                                                                                                                                                                                                                                                                                                                                                                                                                                                                                                                                                                                                                                                                                                                                                                                                                                                                                                                                                                                                                                                                                                                                                                                                                                                                                                                                                                                                                                                                                                                                                                                                                                                                                                                                                                                                                                                         | 35                                  | APT. NO.<br>N                                                                               | ZIP<br>45458        |
|----------------------------------------------------------------------------------------------------------------------------------------------------------------------------------------------------------------------------------------------------------------------------------------------------------------------------------------------------------------------------------------------------------------------------------------------------------------------------------------------------------------------------------------------------------------------------------------------------------------------------------------------------------------------------------------------------------------------------------------------------------------------------------------------------------------------------------------------------------------------------------------------------------------------------------------------------------------------------------------------------------------------------------------------------------------------------------------------------------------------------------------------------------------------------------------------------------------------------------------------------------------------------------------------------------------------------------------------------------------------------------------------------------------------------------------------------------------------------------------------------------------------------------------------------------------------------------------------------------------------------------------------------------------------------------------------------------------------------------------------------------------------------------------------------------------------------------------------------------------------------------------------------------------------------------------------------------------------------------------------------------------------------------------------------------------------------------------------------------------------------------------------------------------------------------------------------------------------------------------------------------------------------------------------------------------------------------------------------------------------------------------------------------------------------------------------------------------------------------------------------------------|-------------------------------------|---------------------------------------------------------------------------------------------|---------------------|
| -тот-лиг<br>DCY-YG-T635                                                                                                                                                                                                                                                                                                                                                                                                                                                                                                                                                                                                                                                                                                                                                                                                                                                                                                                                                                                                                                                                                                                                                                                                                                                                                                                                                                                                                                                                                                                                                                                                                                                                                                                                                                                                                                                                                                                                                                                                                                                                                                                                                                                                                                                                                                                                                                                                                                                                                        | ING CREEK MARR CO - T635            | STREAM CT                                                                                   | STATE               |
|                                                                                                                                                                                                                                                                                                                                                                                                                                                                                                                                                                                                                                                                                                                                                                                                                                                                                                                                                                                                                                                                                                                                                                                                                                                                                                                                                                                                                                                                                                                                                                                                                                                                                                                                                                                                                                                                                                                                                                                                                                                                                                                                                                                                                                                                                                                                                                                                                                                                                                                | COMM-LOT<br>VLGS OF WINDING CREEK I | STREET ADDRESS<br>2084 RUNNING STREAM CT                                                    | CITY<br>CENTERVILLE |
| express<br>of other<br>ns. These                                                                                                                                                                                                                                                                                                                                                                                                                                                                                                                                                                                                                                                                                                                                                                                                                                                                                                                                                                                                                                                                                                                                                                                                                                                                                                                                                                                                                                                                                                                                                                                                                                                                                                                                                                                                                                                                                                                                                                                                                                                                                                                                                                                                                                                                                                                                                                                                                                                                               | r for<br>thir                       | e<br>⊔c∙∉                                                                                   |                     |
| © NVR, Inc.,<br>The owner, expressly reserves its<br>copyright and other property rights<br>in these plans. These plans are not                                                                                                                                                                                                                                                                                                                                                                                                                                                                                                                                                                                                                                                                                                                                                                                                                                                                                                                                                                                                                                                                                                                                                                                                                                                                                                                                                                                                                                                                                                                                                                                                                                                                                                                                                                                                                                                                                                                                                                                                                                                                                                                                                                                                                                                                                                                                                                                |                                     | 5285 Westview Drive, Suite 100 first obtaining the expressed written<br>Frederick, MD 21703 |                     |
|                                                                                                                                                                                                                                                                                                                                                                                                                                                                                                                                                                                                                                                                                                                                                                                                                                                                                                                                                                                                                                                                                                                                                                                                                                                                                                                                                                                                                                                                                                                                                                                                                                                                                                                                                                                                                                                                                                                                                                                                                                                                                                                                                                                                                                                                                                                                                                                                                                                                                                                |                                     | 5285 Westview Drive, Suite 100<br>Frederick, MD 21703                                       |                     |
| MODEL<br>LAKELAND<br>DRAWING TITLE<br>DRAWIN BV<br>NODEL<br>SET NO. LKDOO<br>VERSION OI<br>DRAWIN BV<br>DRAWIN BV |                                     |                                                                                             |                     |