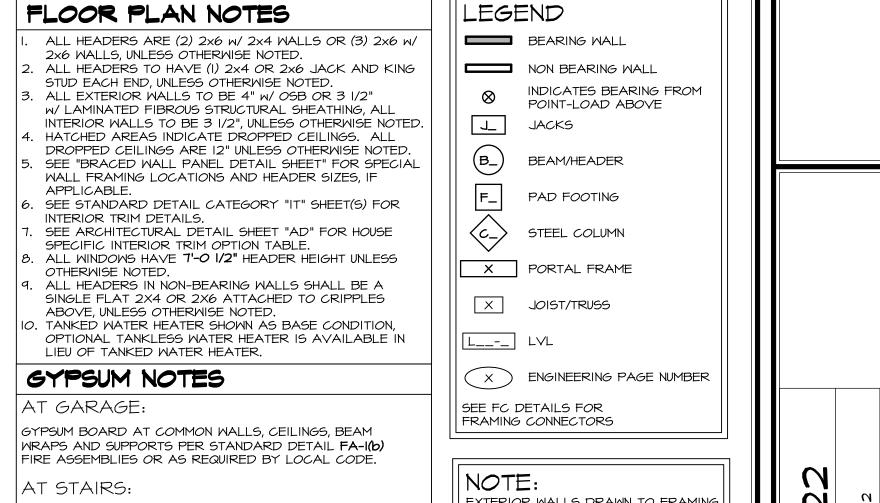

## EXTERIOR WALLS DRAWN TO FRAMING WIDTH, EXTERIOR SHEATHING IS NOT INCLUDED IN WALL THICKNESS.

|            | STEEL COLUMN SCHEDULE                  |           |         |           |         |  |
|------------|----------------------------------------|-----------|---------|-----------|---------|--|
| IDENTIFIER | STYLE                                  | HEIGHT    | OPTIONS | ENG. NUM. | REMARKS |  |
| соі        | STANCHION PORCH - 3 IN<br>DIA IIGA ADJ | 9'-4 1/8" |         | 1048      |         |  |