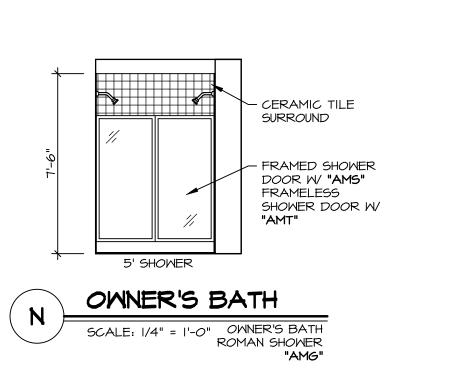

LL. 2. IF KITCHEN PLANS/ELEVATIONS CALL-OUT
- STANDARD MOLDING, REFER TO STANDARD DETAIL (II/KT-I) FOR REPLACEMENT BASED ON CABINET SYLE.
- 3. ALL (UF#) FILLERS ARE TO BE "TRIM TO FIT" UNLESS OTHERWISE NOTED.
- 4. CABINET MUST BE SET, SHIMMED, LEVELED AND PLUMB W/ ADJOINING BASE CABINETS. 5. SET PRE-FINISHED SCRIBE MOLDING AT
- CABINET BULKHEADS AND AT ENDS (WHERE CABINETS MEET DRYWALL.) PRE-FINISHED SCRIBE MOLDING SHALL BE USED TO PAD OUT CABINET SIDES AT STILE FOR RETURN PIECES OF THE FACE-MOUNTED CABINET CROWN MOLDING.
- 6. HARDWARE INSTALL NOTE: KNOBS GO ON DOORS AND DRAWERS FOR ALL AREAS. ALL DRAWER FRONTS AND DOORS GET (1) KNOB/ PULL. NO HARDWARE ON FALSE DRAWER FRONTS.

















Т SCALE: 1/4" = 1'-0" WITH STUDY "MAS"



POWDER ROOM SCALE: 1/4" = 1'-0" WITH STUDY "MAS"