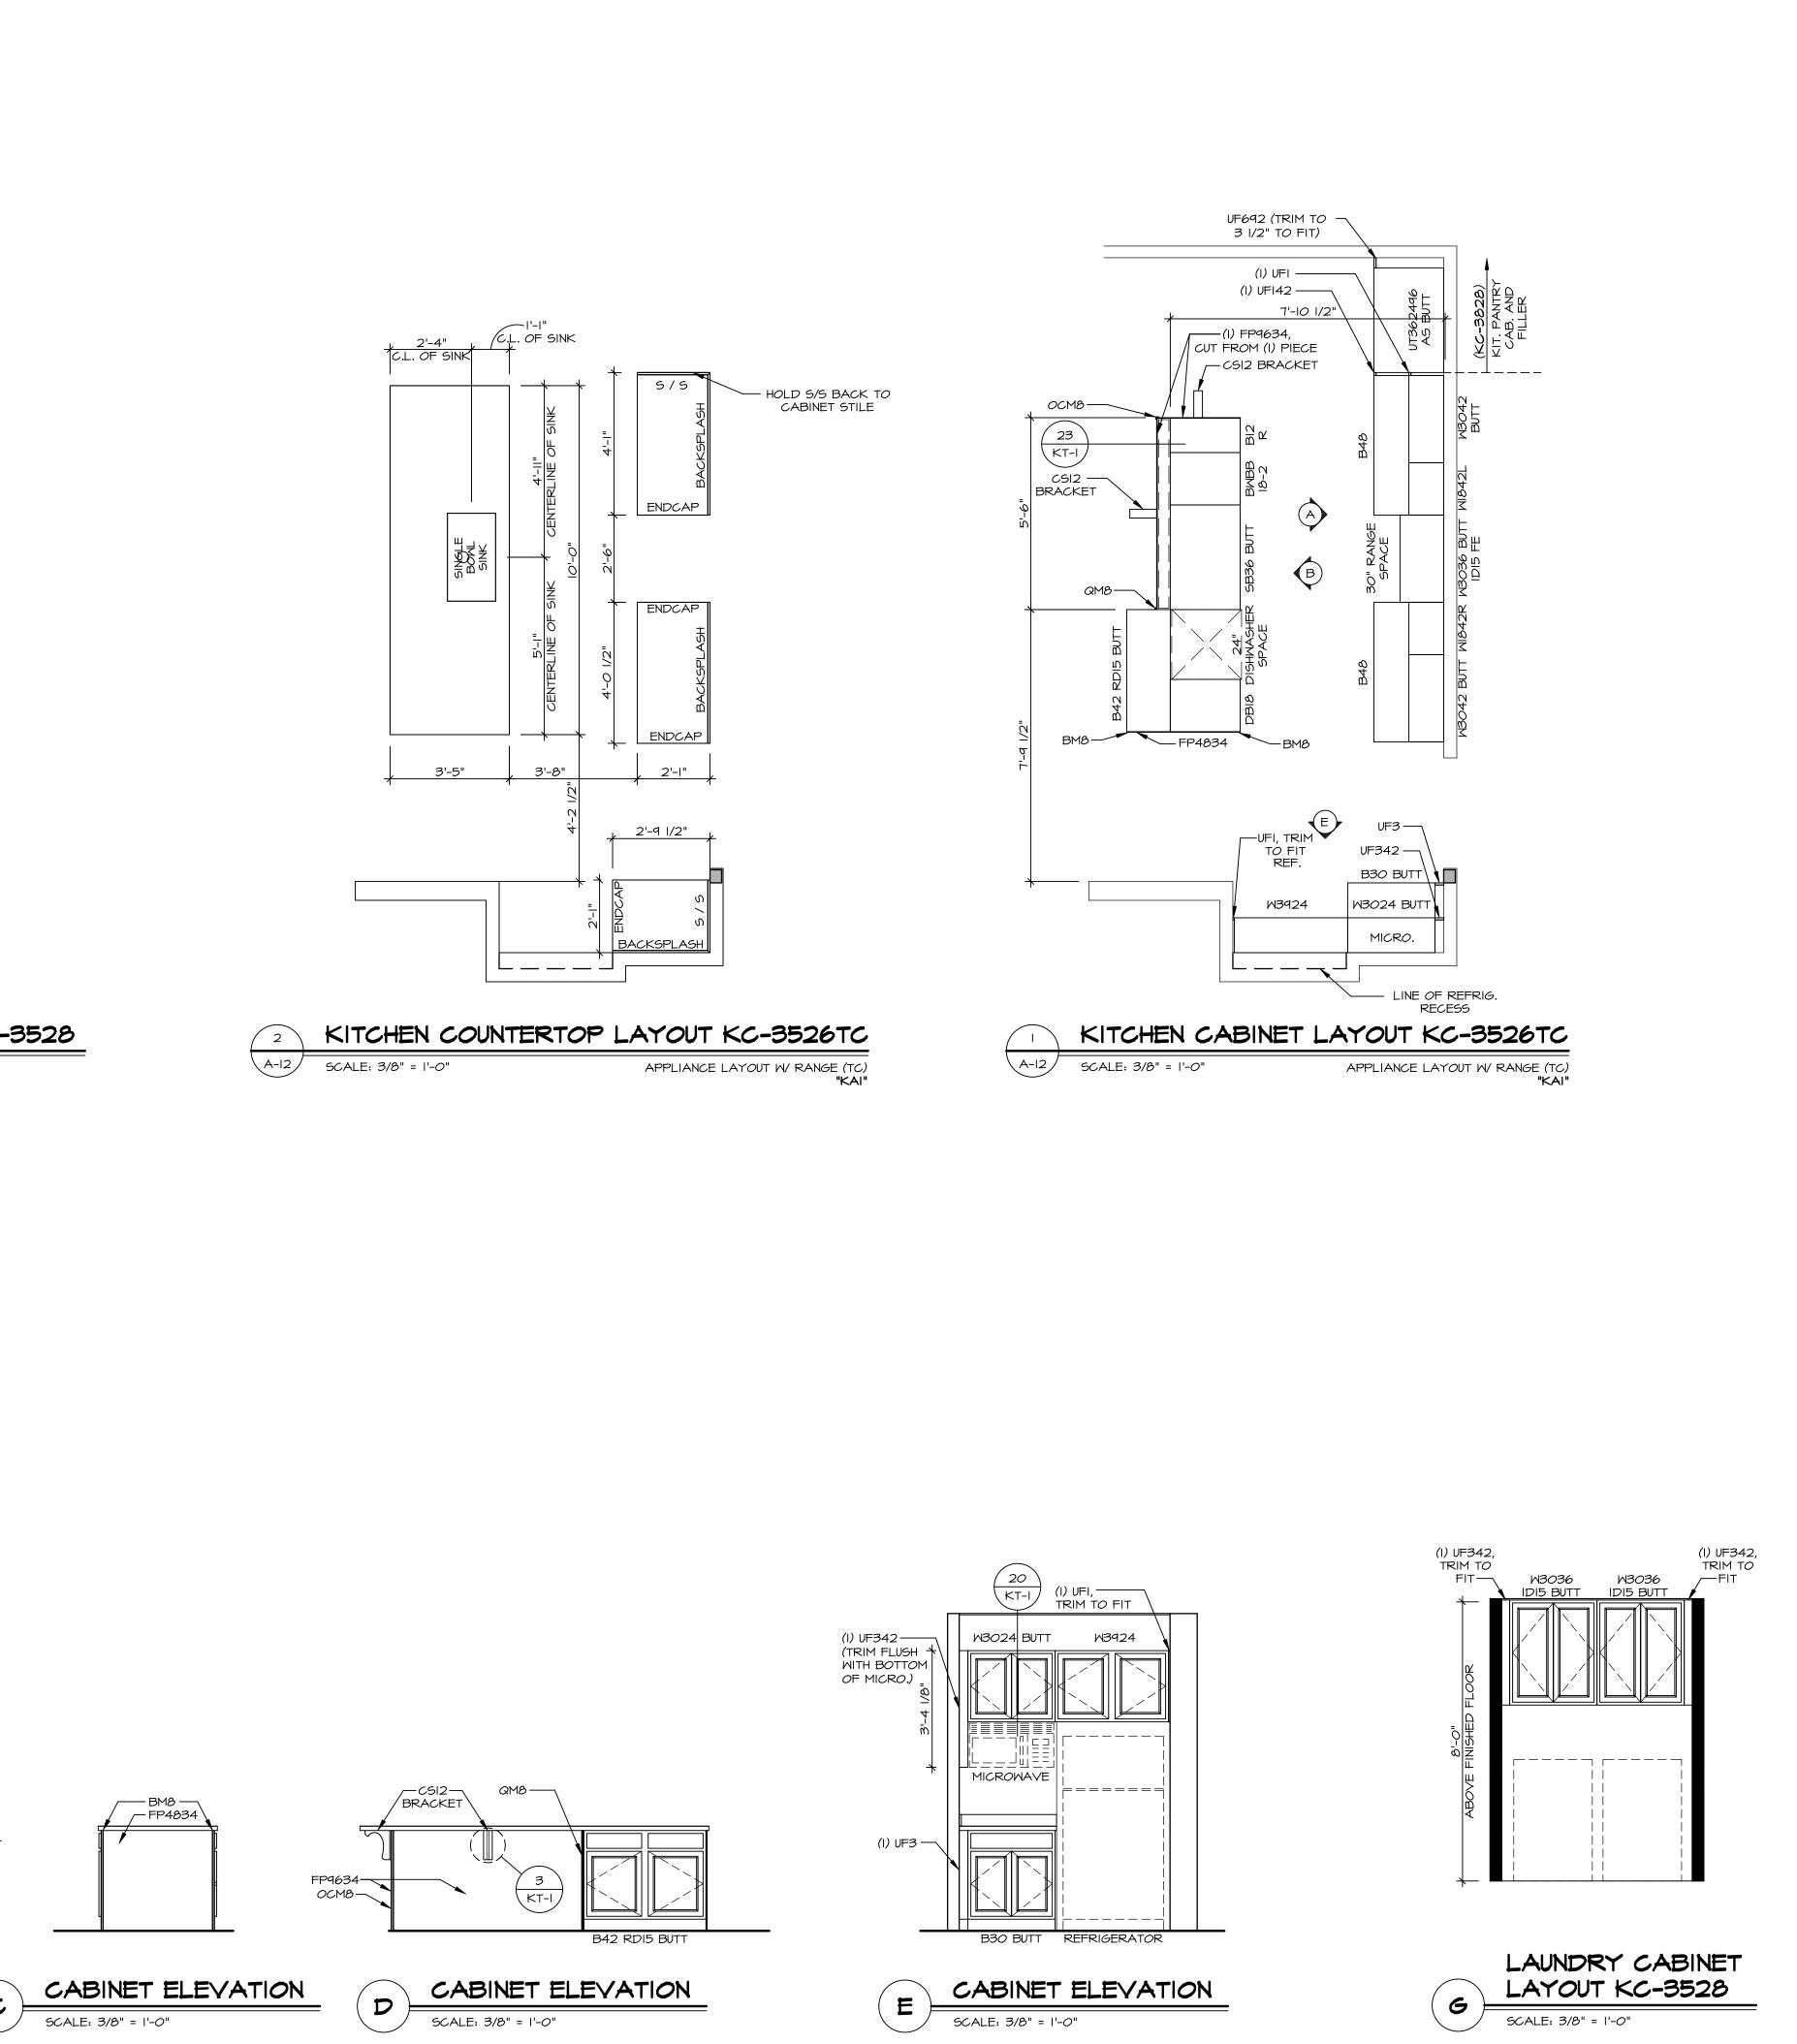

## KITCHEN NOTES

## NOTES:

- I. CABINET LAYOUT (S) ARE BASED ON FINISHED DIMENSIONS TO DRYWALL. 2. IF KITCHEN PLANS/ELEVATIONS CALL-OUT
- STANDARD MOLDING, REFER TO STANDARD DETAIL (II/KT-I) FOR REPLACEMENT BASED ON CABINET SYLE.
- 3. ALL (UF#) FILLERS ARE TO BE "TRIM TO FIT" UNLESS OTHERWISE NOTED.
- 4. CABINET MUST BE SET, SHIMMED, LEVELED AND PLUMB W/ ADJOINING BASE CABINETS. 5. SET PRE-FINISHED SCRIBE MOLDING AT
- CABINET BULKHEADS AND AT ENDS (WHERE CABINETS MEET DRYWALL.) PRE-FINISHED SCRIBE MOLDING SHALL BE USED TO PAD OUT CABINET SIDES AT STILE FOR RETURN PIECES OF THE FACE-MOUNTED CABINET CROWN MOLDING.
- 6. HARDWARE INSTALL NOTE: KNOBS GO ON DOORS AND DRAWERS FOR ALL AREAS. ALL DRAWER FRONTS AND DOORS GET (1) KNOB/ PULL. NO HARDWARE ON FALSE DRAWER FRONTS.