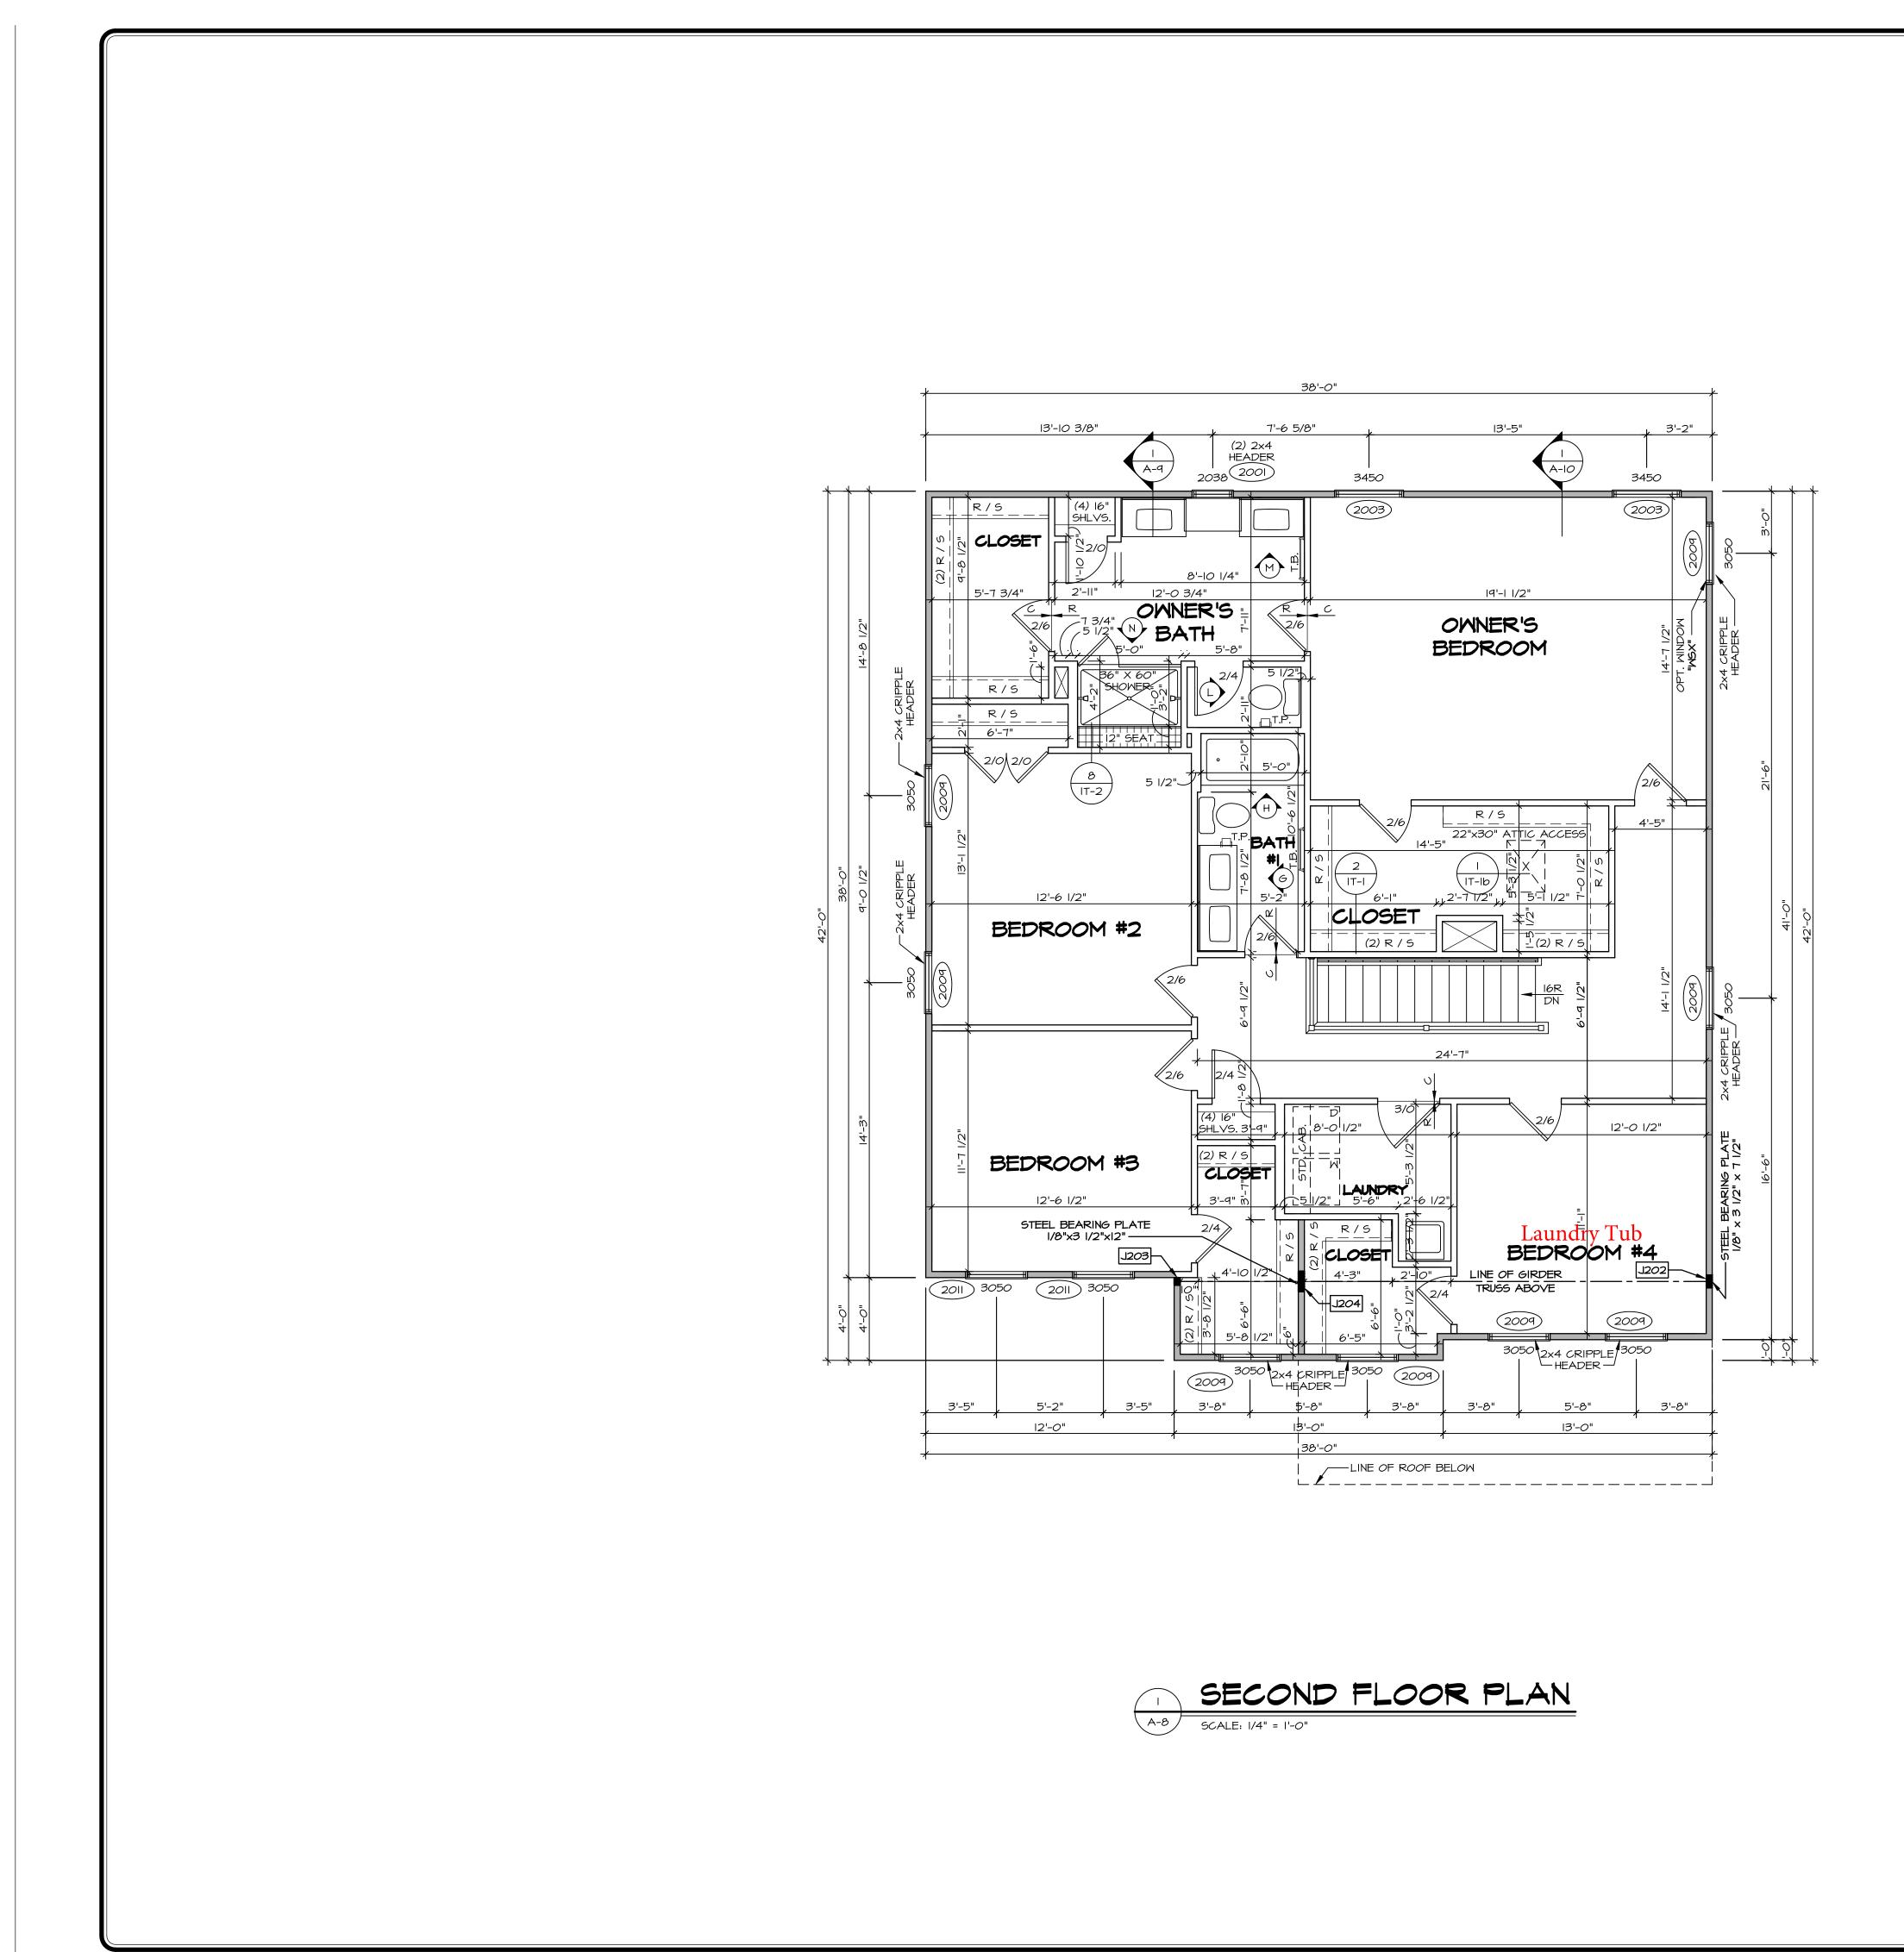

## NOTE

RADON REMEDIATION RADON LOOP:

- (4") PERFORATED HDPE "LOOP" MUST BE PLACED IN STONE BED SLIGHTLY HIGHER THAN ANY INTERIOR DRAINTILE
  LOOP TO BE SEPARATE FROM ANY DRAINTILE ELEMENTS
  TO BE CORRUGATED HDPE PIPE
- SCREWS TO BE INSTALLED THROUGH LOOP AT TEE UP INTO STACK STACK REQUIREMENTS:
- 3" PVC STACK (4" IF BASEMENT IS GREATER THAN 2200 SQFT.) NO PART OF STACK IS TO BE HORIZONTAL
- PIPE TO BE PHYSICALLY LABELED IN THE FIELD AS "RADON VENT" OR OTHER
- JURISDICTIONALLY REQUIRED LANGUAGE (ON EVERY LEVEL OF HOUSE) ROOF TERMINATION TO BE IN TOP 1/3 OF ROOF SCREEN INSTALLED TO KEEP PESTS OUT OF RADON VENT AT ROOF TERMINATION