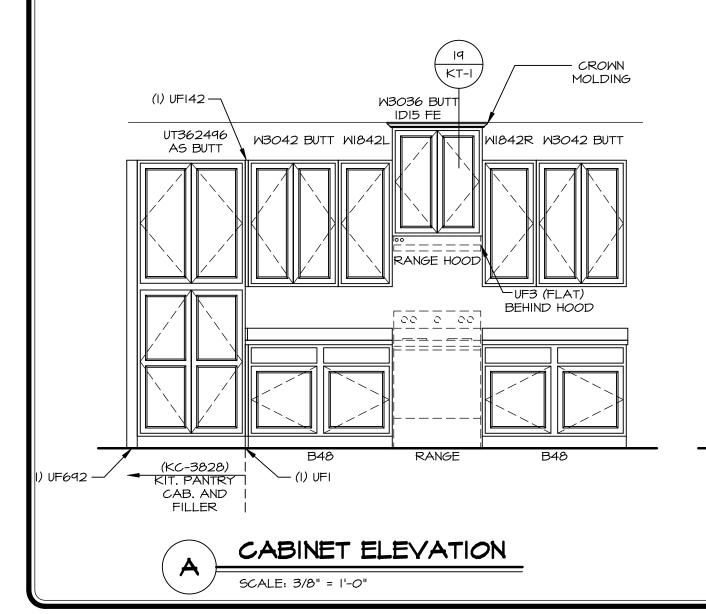

## KITCHEN NOTES

## NOTES:

- I. CABINET LAYOUT (S) ARE BASED ON FINISHED DIMENSIONS TO DRYWALL. 2. IF KITCHEN PLANS/ELEVATIONS CALL-OUT
- STANDARD MOLDING, REFER TO STANDARD DETAIL (II/KT-I) FOR REPLACEMENT BASED ON CABINET SYLE.
- 3. ALL (UF#) FILLERS ARE TO BE "TRIM TO FIT" UNLESS OTHERWISE NOTED.
- 4. CABINET MUST BE SET, SHIMMED, LEVELED AND PLUMB W/ ADJOINING BASE CABINETS. 5. SET PRE-FINISHED SCRIBE MOLDING AT
- CABINET BULKHEADS AND AT ENDS (WHERE CABINETS MEET DRYWALL.) PRE-FINISHED SCRIBE MOLDING SHALL BE USED TO PAD OUT CABINET SIDES AT STILE FOR RETURN PIECES OF THE FACE-MOUNTED CABINET CROWN MOLDING.
- 6. HARDWARE INSTALL NOTE: KNOBS GO ON DOORS AND DRAWERS FOR ALL AREAS. ALL DRAWER FRONTS AND DOORS GET (1) KNOB/ PULL. NO HARDWARE ON FALSE DRAWER FRONTS.