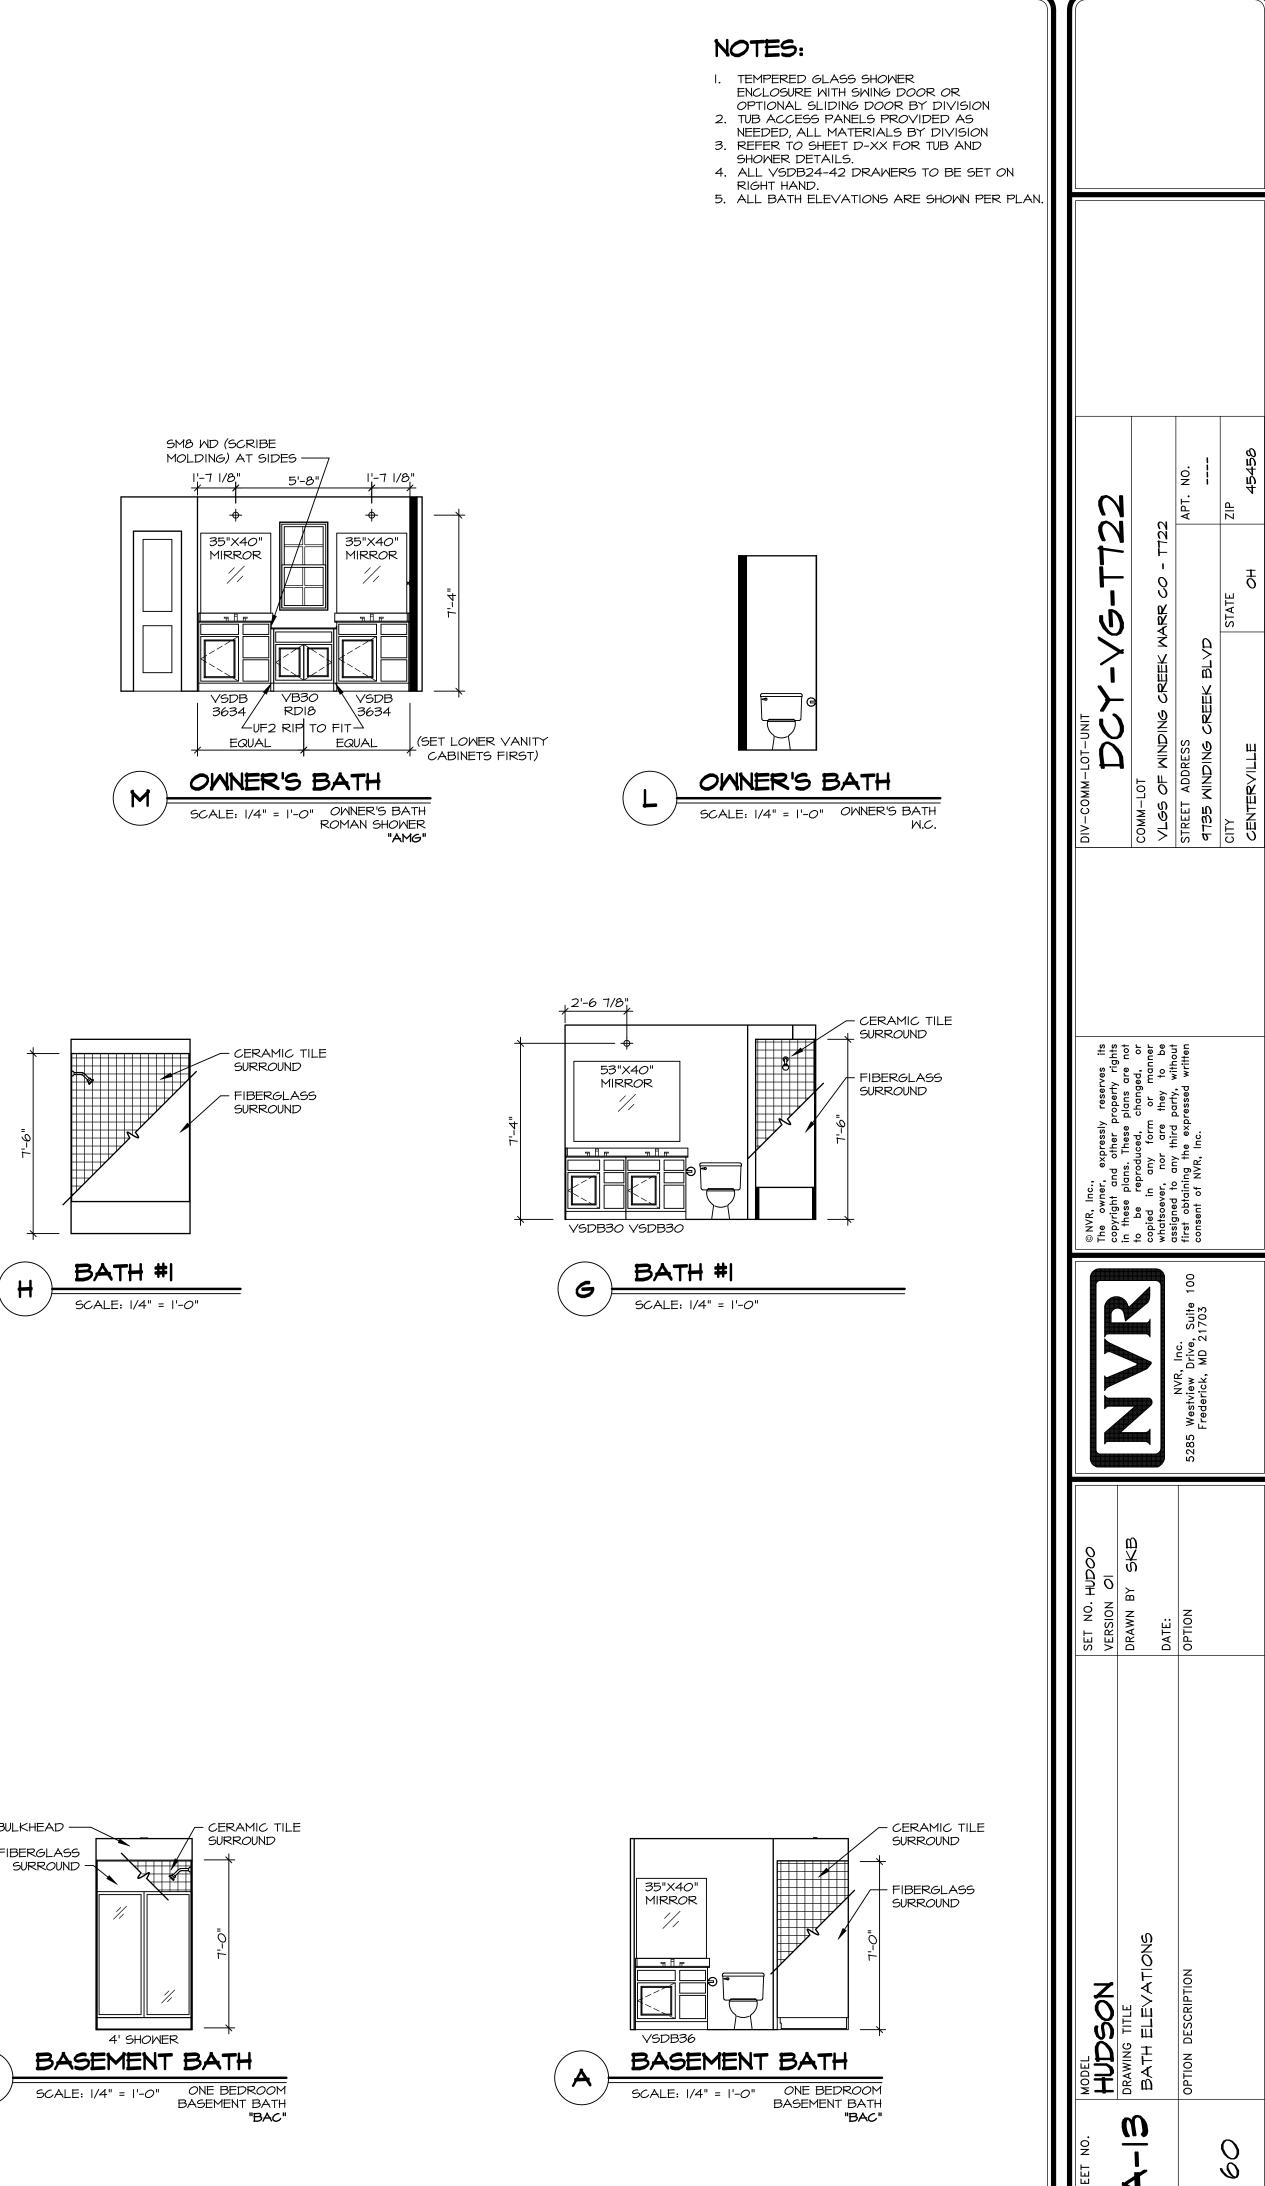

## NOTES:

- I. CABINET LAYOUT (S) ARE BASED ON FINISHED DIMENSIONS TO DRYWALL. 2. IF KITCHEN PLANS/ELEVATIONS CALL-OUT
- STANDARD MOLDING, REFER TO STANDARD DETAIL (II/KT-I) FOR REPLACEMENT BASED ON CABINET SYLE.
- 3. ALL (UF#) FILLERS ARE TO BE "TRIM TO FIT" UNLESS OTHERWISE NOTED.
- 4. CABINET MUST BE SET, SHIMMED, LEVELED AND PLUMB W/ ADJOINING BASE CABINETS. 5. SET PRE-FINISHED SCRIBE MOLDING AT
- CABINET BULKHEADS AND AT ENDS (WHERE CABINETS MEET DRYWALL.) PRE-FINISHED SCRIBE MOLDING SHALL BE USED TO PAD OUT CABINET SIDES AT STILE FOR RETURN PIECES OF THE FACE-MOUNTED CABINET CROWN MOLDING.
- 6. HARDWARE INSTALL NOTE: KNOBS GO ON DOORS AND DRAWERS FOR ALL AREAS. ALL DRAWER FRONTS AND DOORS GET (1) KNOB/ PULL. NO HARDWARE ON FALSE DRAWER FRONTS.