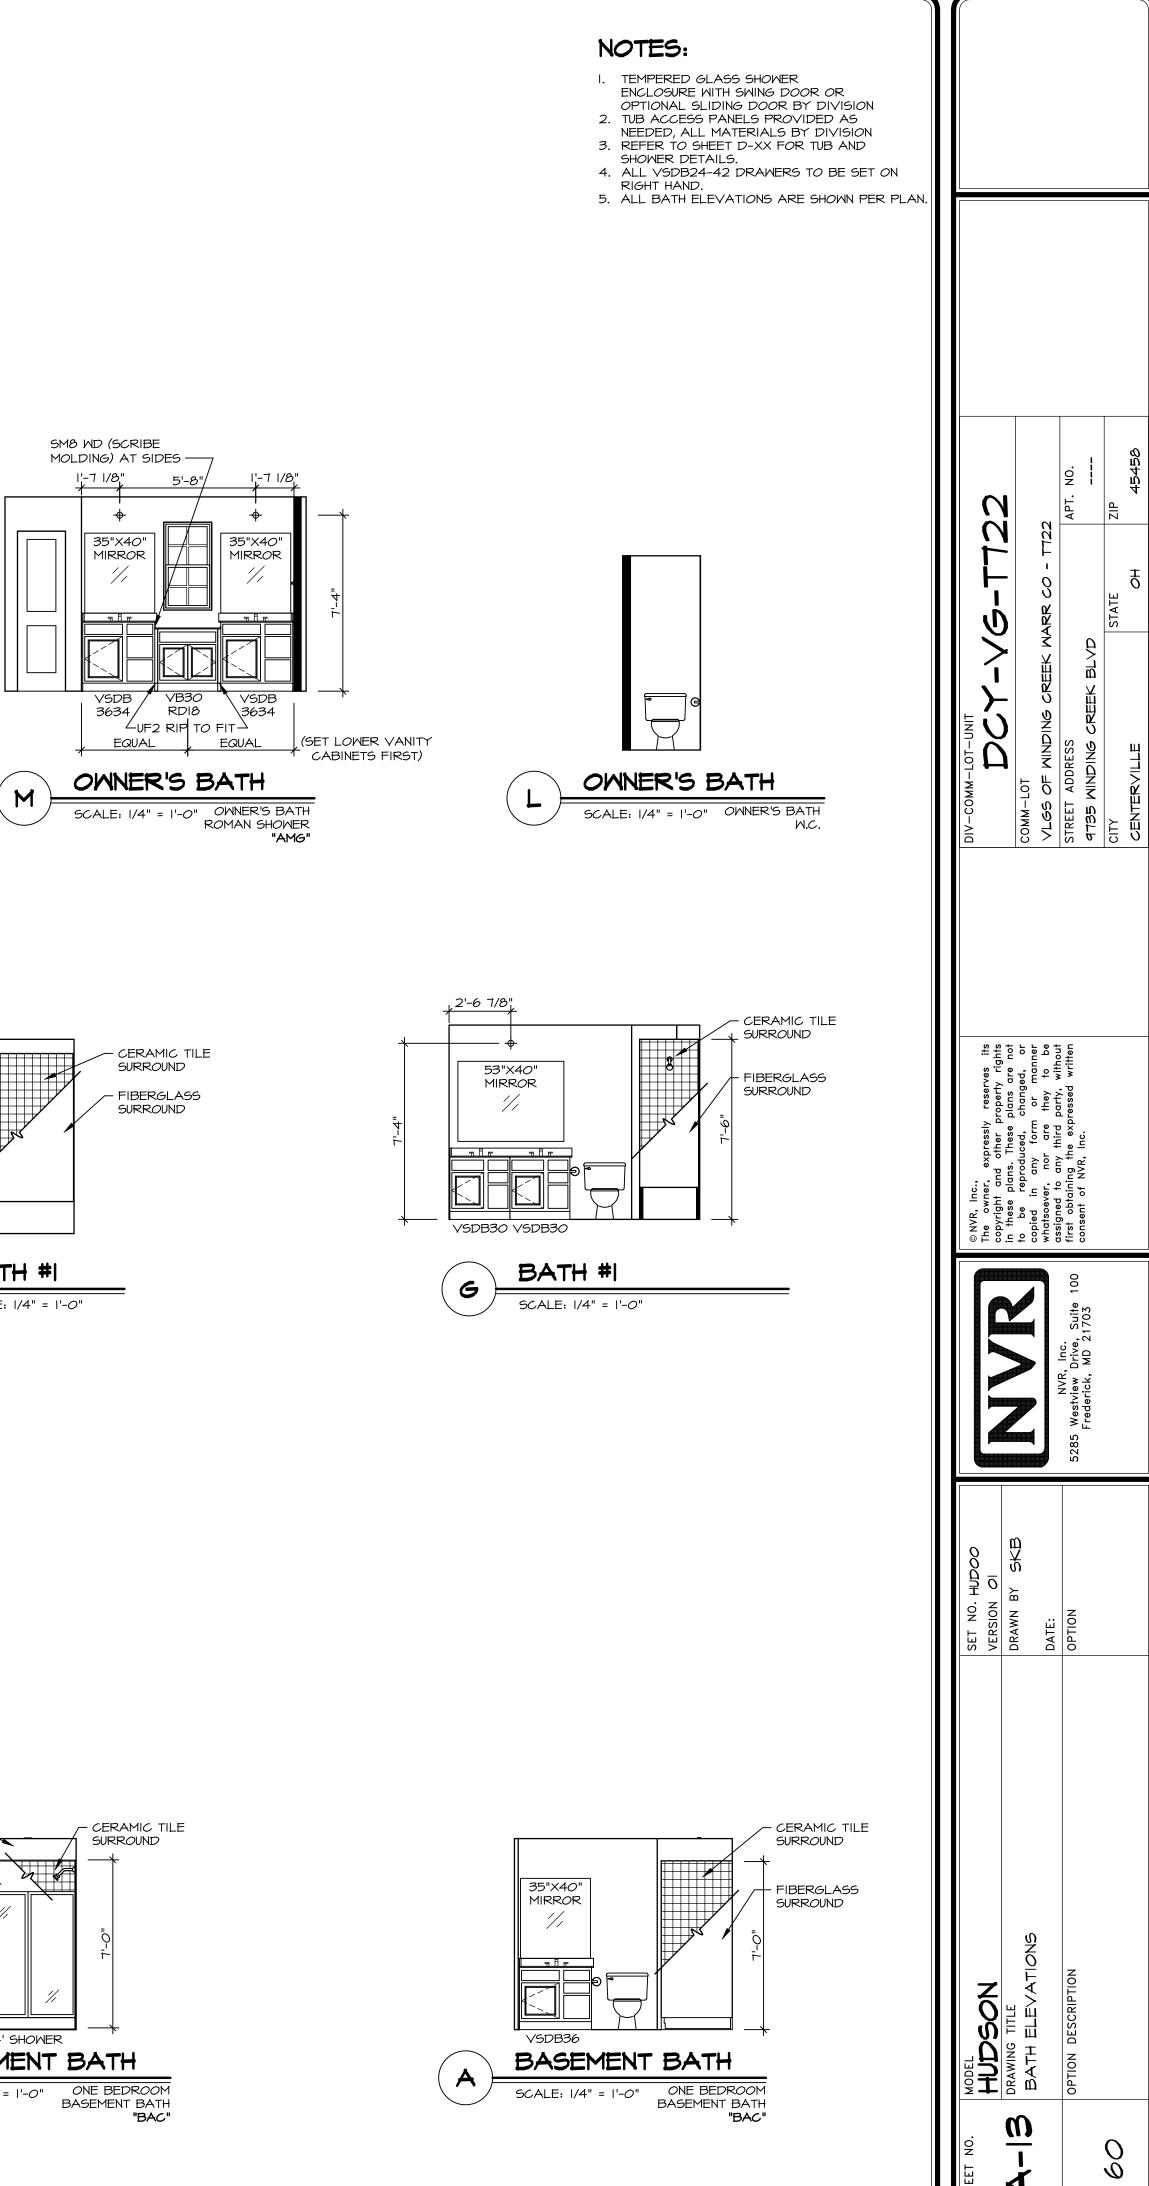

## NOTES:

- I. CABINET LAYOUT (S) ARE BASED ON FINISHED DIMENSIONS TO DRYWALL. 2. IF KITCHEN PLANS/ELEVATIONS CALL-OUT
- STANDARD MOLDING, REFER TO STANDARD DETAIL (II/KT-I) FOR REPLACEMENT BASED ON CABINET SYLE.
- 3. ALL (UF#) FILLERS ARE TO BE "TRIM TO FIT" UNLESS OTHERWISE NOTED.
- 4. CABINET MUST BE SET, SHIMMED, LEVELED AND PLUMB W/ ADJOINING BASE CABINETS. 5. SET PRE-FINISHED SCRIBE MOLDING AT
- CABINET BULKHEADS AND AT ENDS (WHERE CABINETS MEET DRYWALL.) PRE-FINISHED SCRIBE MOLDING SHALL BE USED TO PAD OUT CABINET SIDES AT STILE FOR RETURN PIECES OF THE FACE-MOUNTED CABINET CROWN MOLDING.
- 6. HARDWARE INSTALL NOTE: KNOBS GO ON DOORS AND DRAWERS FOR ALL AREAS. ALL DRAWER FRONTS AND DOORS GET (1) KNOB/ PULL. NO HARDWARE ON FALSE DRAWER FRONTS.