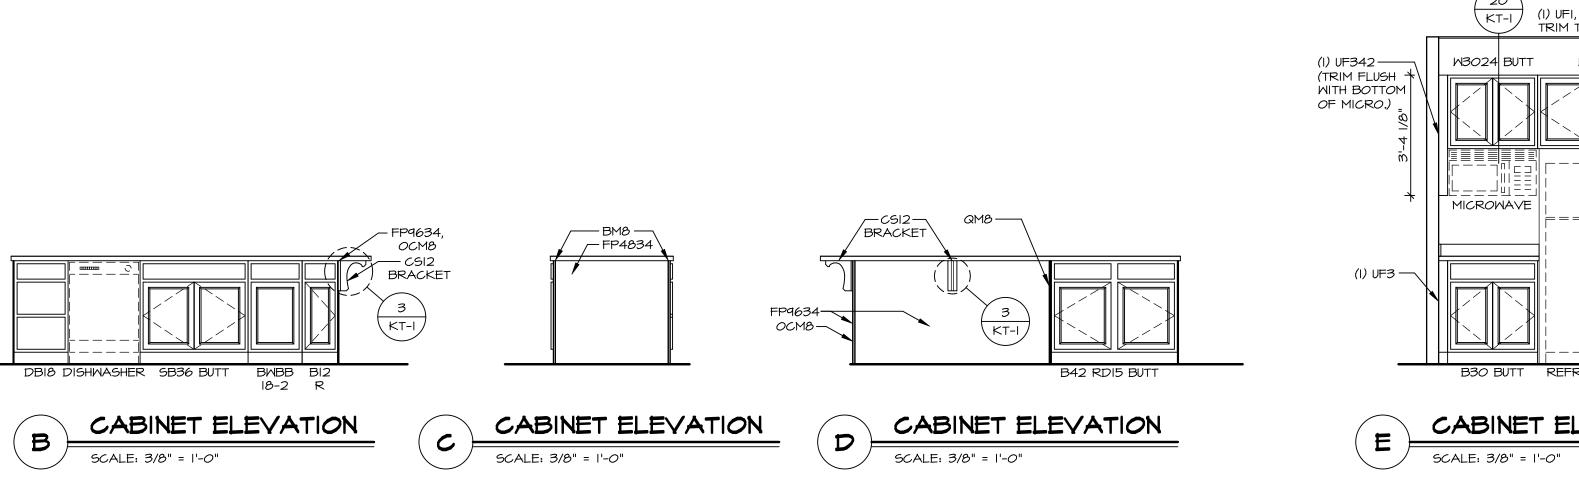

## KITCHEN NOTES

## NOTES:

- I. CABINET LAYOUT (S) ARE BASED ON FINISHED DIMENSIONS TO DRYWALL. 2. IF KITCHEN PLANS/ELEVATIONS CALL-OUT
- STANDARD MOLDING, REFER TO STANDARD DETAIL (II/KT-I) FOR REPLACEMENT BASED ON CABINET SYLE.
- 3. ALL (UF#) FILLERS ARE TO BE "TRIM TO FIT" UNLESS OTHERWISE NOTED.
- 4. CABINET MUST BE SET, SHIMMED, LEVELED AND PLUMB W/ ADJOINING BASE CABINETS. 5. SET PRE-FINISHED SCRIBE MOLDING AT
- CABINET BULKHEADS AND AT ENDS (WHERE CABINETS MEET DRYWALL.) PRE-FINISHED SCRIBE MOLDING SHALL BE USED TO PAD OUT CABINET SIDES AT STILE FOR RETURN PIECES OF THE FACE-MOUNTED CABINET CROWN MOLDING.
- 6. HARDWARE INSTALL NOTE: KNOBS GO ON DOORS AND DRAWERS FOR ALL AREAS. ALL DRAWER FRONTS AND DOORS GET (1) KNOB/ PULL. NO HARDWARE ON FALSE DRAWER FRONTS.