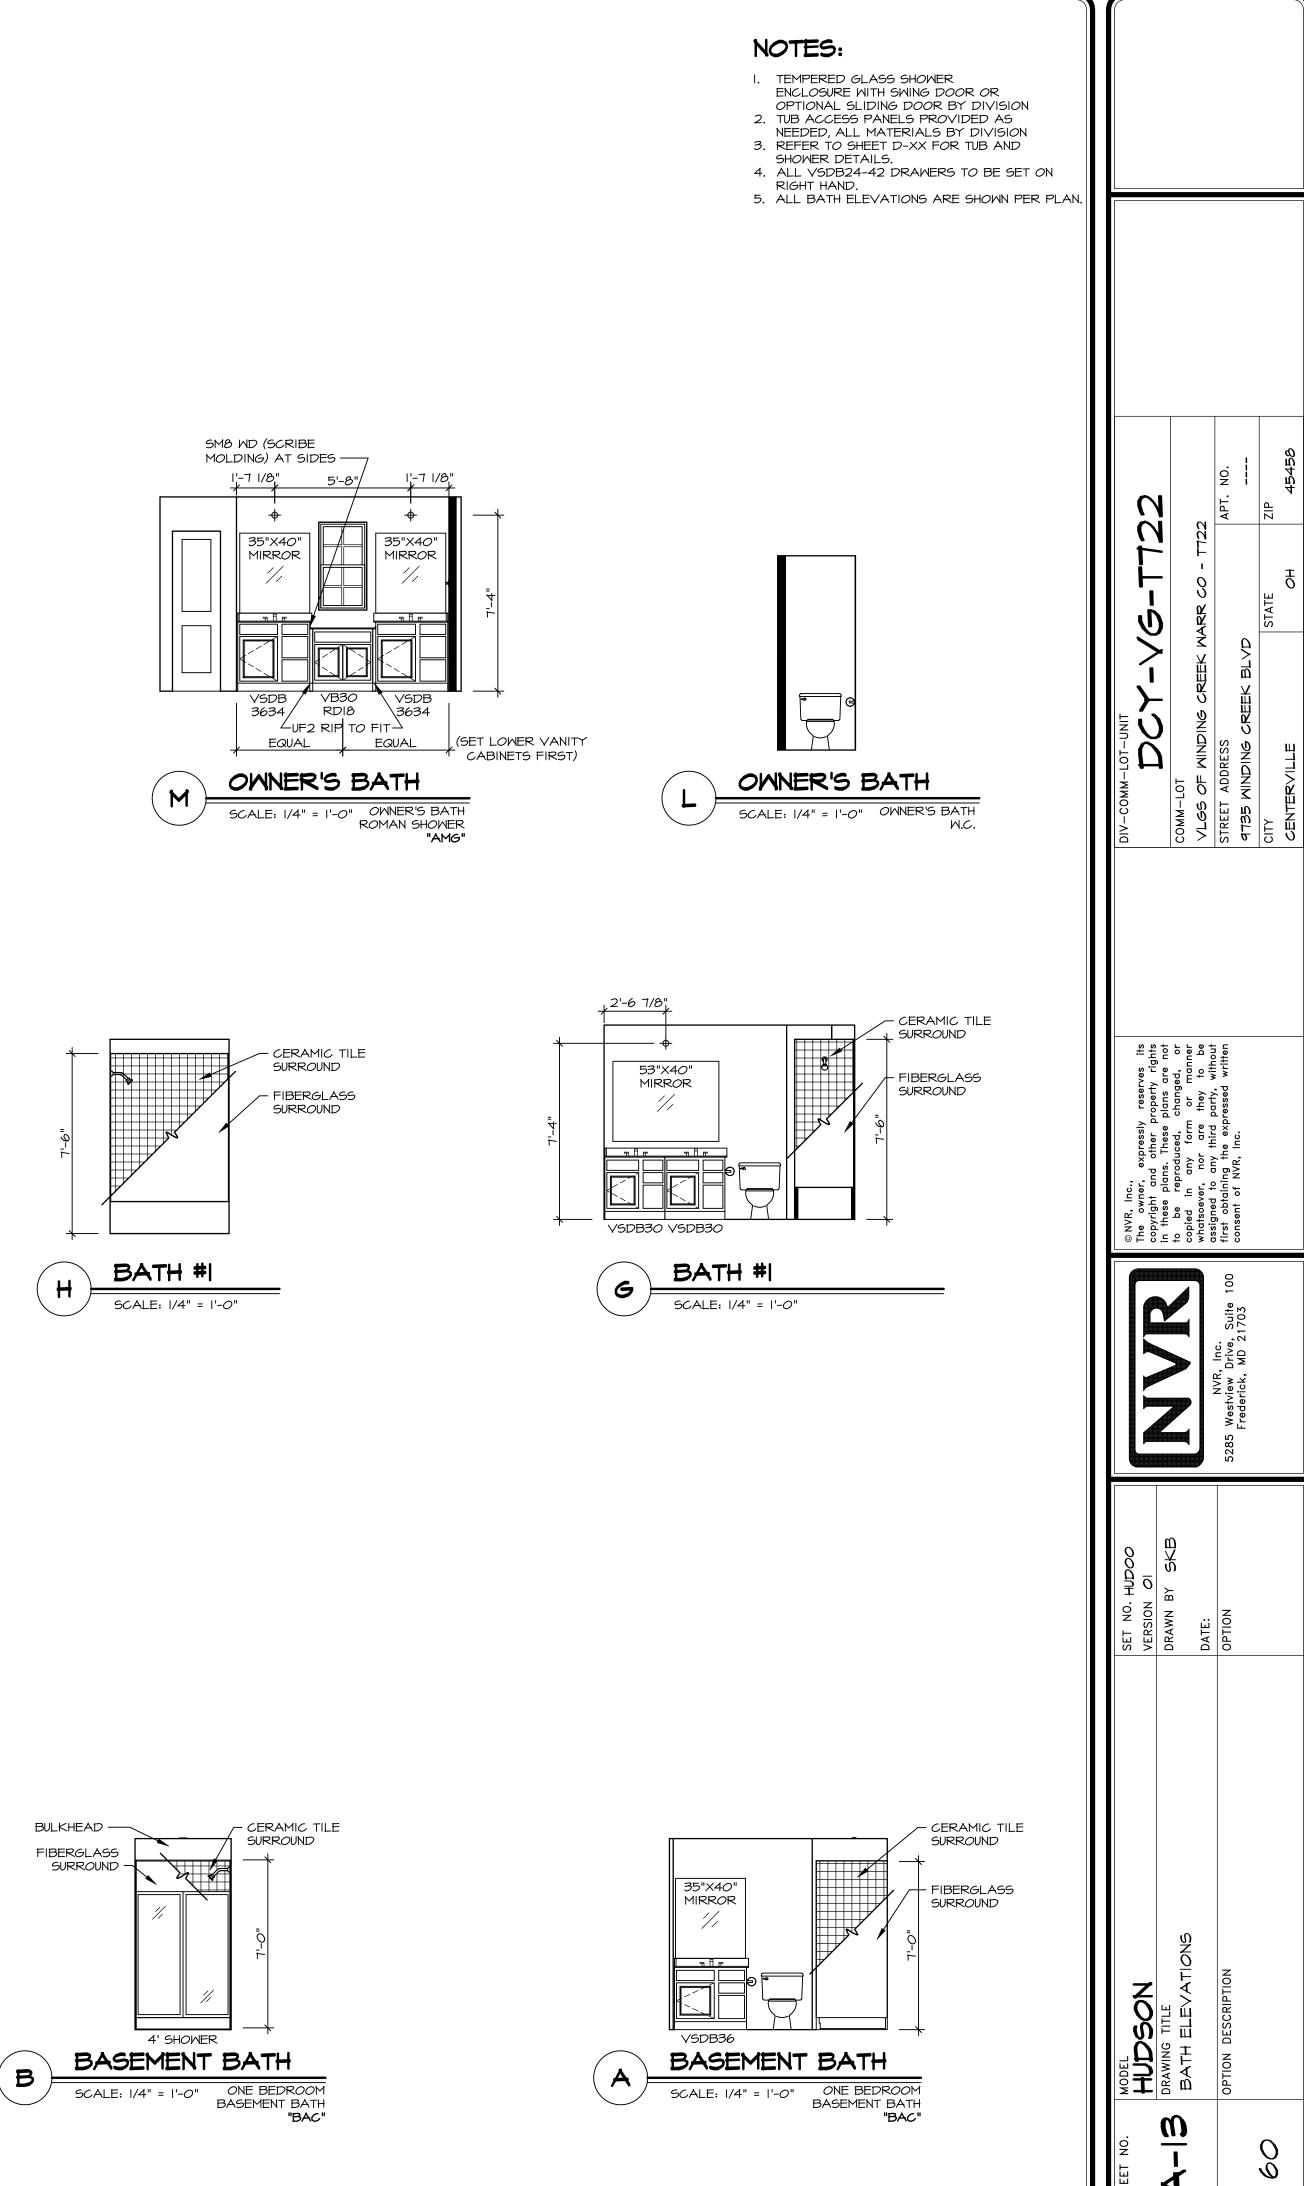

## NOTES:

- I. CABINET LAYOUT (S) ARE BASED ON FINISHED DIMENSIONS TO DRYWALL. 2. IF KITCHEN PLANS/ELEVATIONS CALL-OUT
- STANDARD MOLDING, REFER TO STANDARD DETAIL (II/KT-I) FOR REPLACEMENT BASED ON CABINET SYLE.
- 3. ALL (UF#) FILLERS ARE TO BE "TRIM TO FIT" UNLESS OTHERWISE NOTED.
- 4. CABINET MUST BE SET, SHIMMED, LEVELED AND PLUMB W/ ADJOINING BASE CABINETS. 5. SET PRE-FINISHED SCRIBE MOLDING AT
- CABINET BULKHEADS AND AT ENDS (WHERE CABINETS MEET DRYWALL.) PRE-FINISHED SCRIBE MOLDING SHALL BE USED TO PAD OUT CABINET SIDES AT STILE FOR RETURN PIECES OF THE FACE-MOUNTED CABINET CROWN MOLDING.
- 6. HARDWARE INSTALL NOTE: KNOBS GO ON DOORS AND DRAWERS FOR ALL AREAS. ALL DRAWER FRONTS AND DOORS GET (1) KNOB/ PULL. NO HARDWARE ON FALSE DRAWER FRONTS.