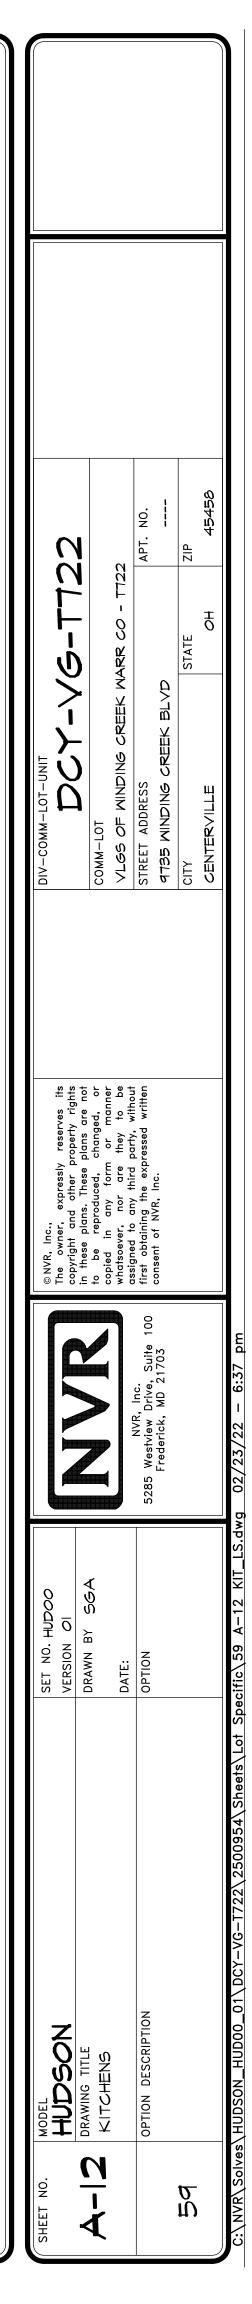

Т SCALE: 1/4" = 1'-0" WITH STUDY "MAS"

POWDER ROOM SCALE: 1/4" = 1'-0" WITH STUDY "MAS"