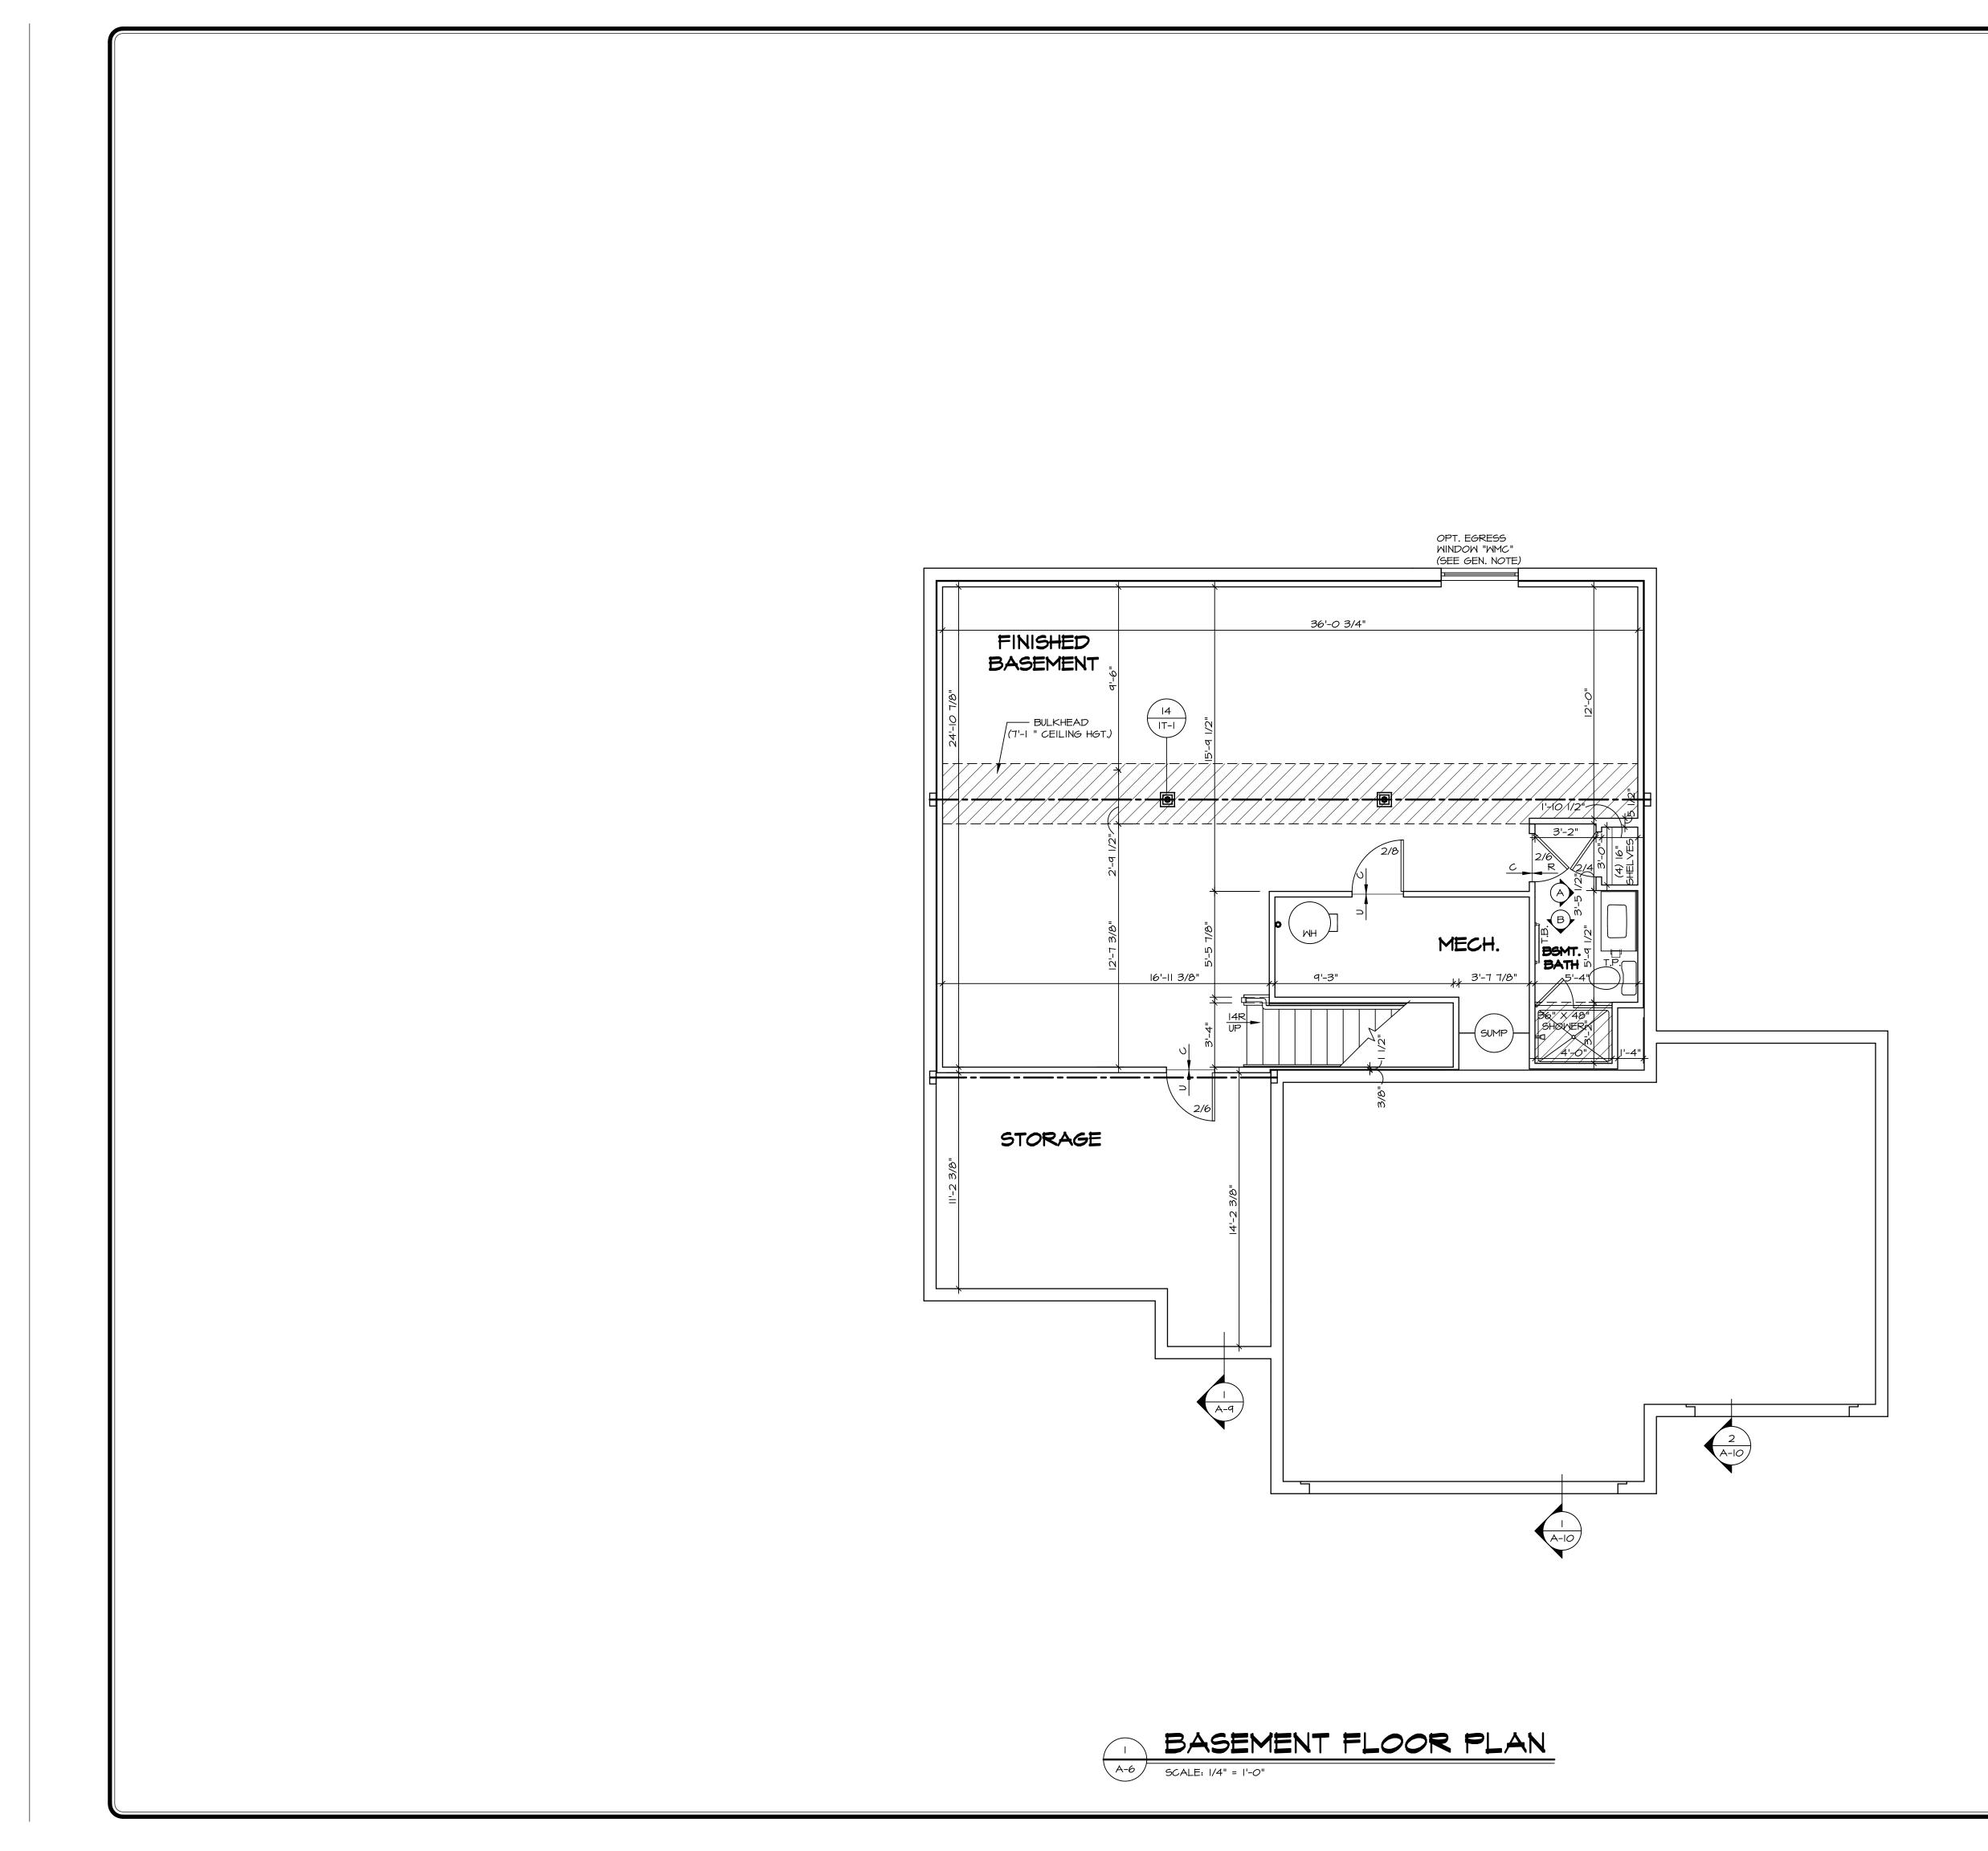

A-7

SCALE: 1/4" = 1'-0"

| 1/2" GYPSUM BOARD AT UNDERSIDE OF STAIRS AND WALL | S |
|---------------------------------------------------|---|
| IN CLOSET                                         |   |