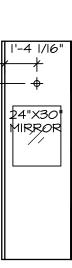

RYWALL. 2. IF KITCHEN PLANS/ELEVATIONS CALL-OUT
- STANDARD MOLDING, REFER TO STANDARD DETAIL (II/KT-I) FOR REPLACEMENT BASED ON CABINET SYLE.
- 3. ALL (UF#) FILLERS ARE TO BE "TRIM TO FIT" UNLESS OTHERWISE NOTED.
- 4. CABINET MUST BE SET, SHIMMED, LEVELED AND PLUMB W/ ADJOINING BASE CABINETS. 5. SET PRE-FINISHED SCRIBE MOLDING AT
- CABINET BULKHEADS AND AT ENDS (WHERE CABINETS MEET DRYWALL.) PRE-FINISHED SCRIBE MOLDING SHALL BE USED TO PAD OUT CABINET SIDES AT STILE FOR RETURN PIECES OF THE FACE-MOUNTED CABINET CROWN MOLDING.
- 6. HARDWARE INSTALL NOTE: KNOBS GO ON DOORS AND DRAWERS FOR ALL AREAS. ALL DRAWER FRONTS AND DOORS GET (1) KNOB/ PULL. NO HARDWARE ON FALSE DRAWER FRONTS.

















Т SCALE: 1/4" = 1'-0" WITH STUDY "MAS"



POWDER ROOM SCALE: 1/4" = 1'-0" WITH STUDY "MAS"