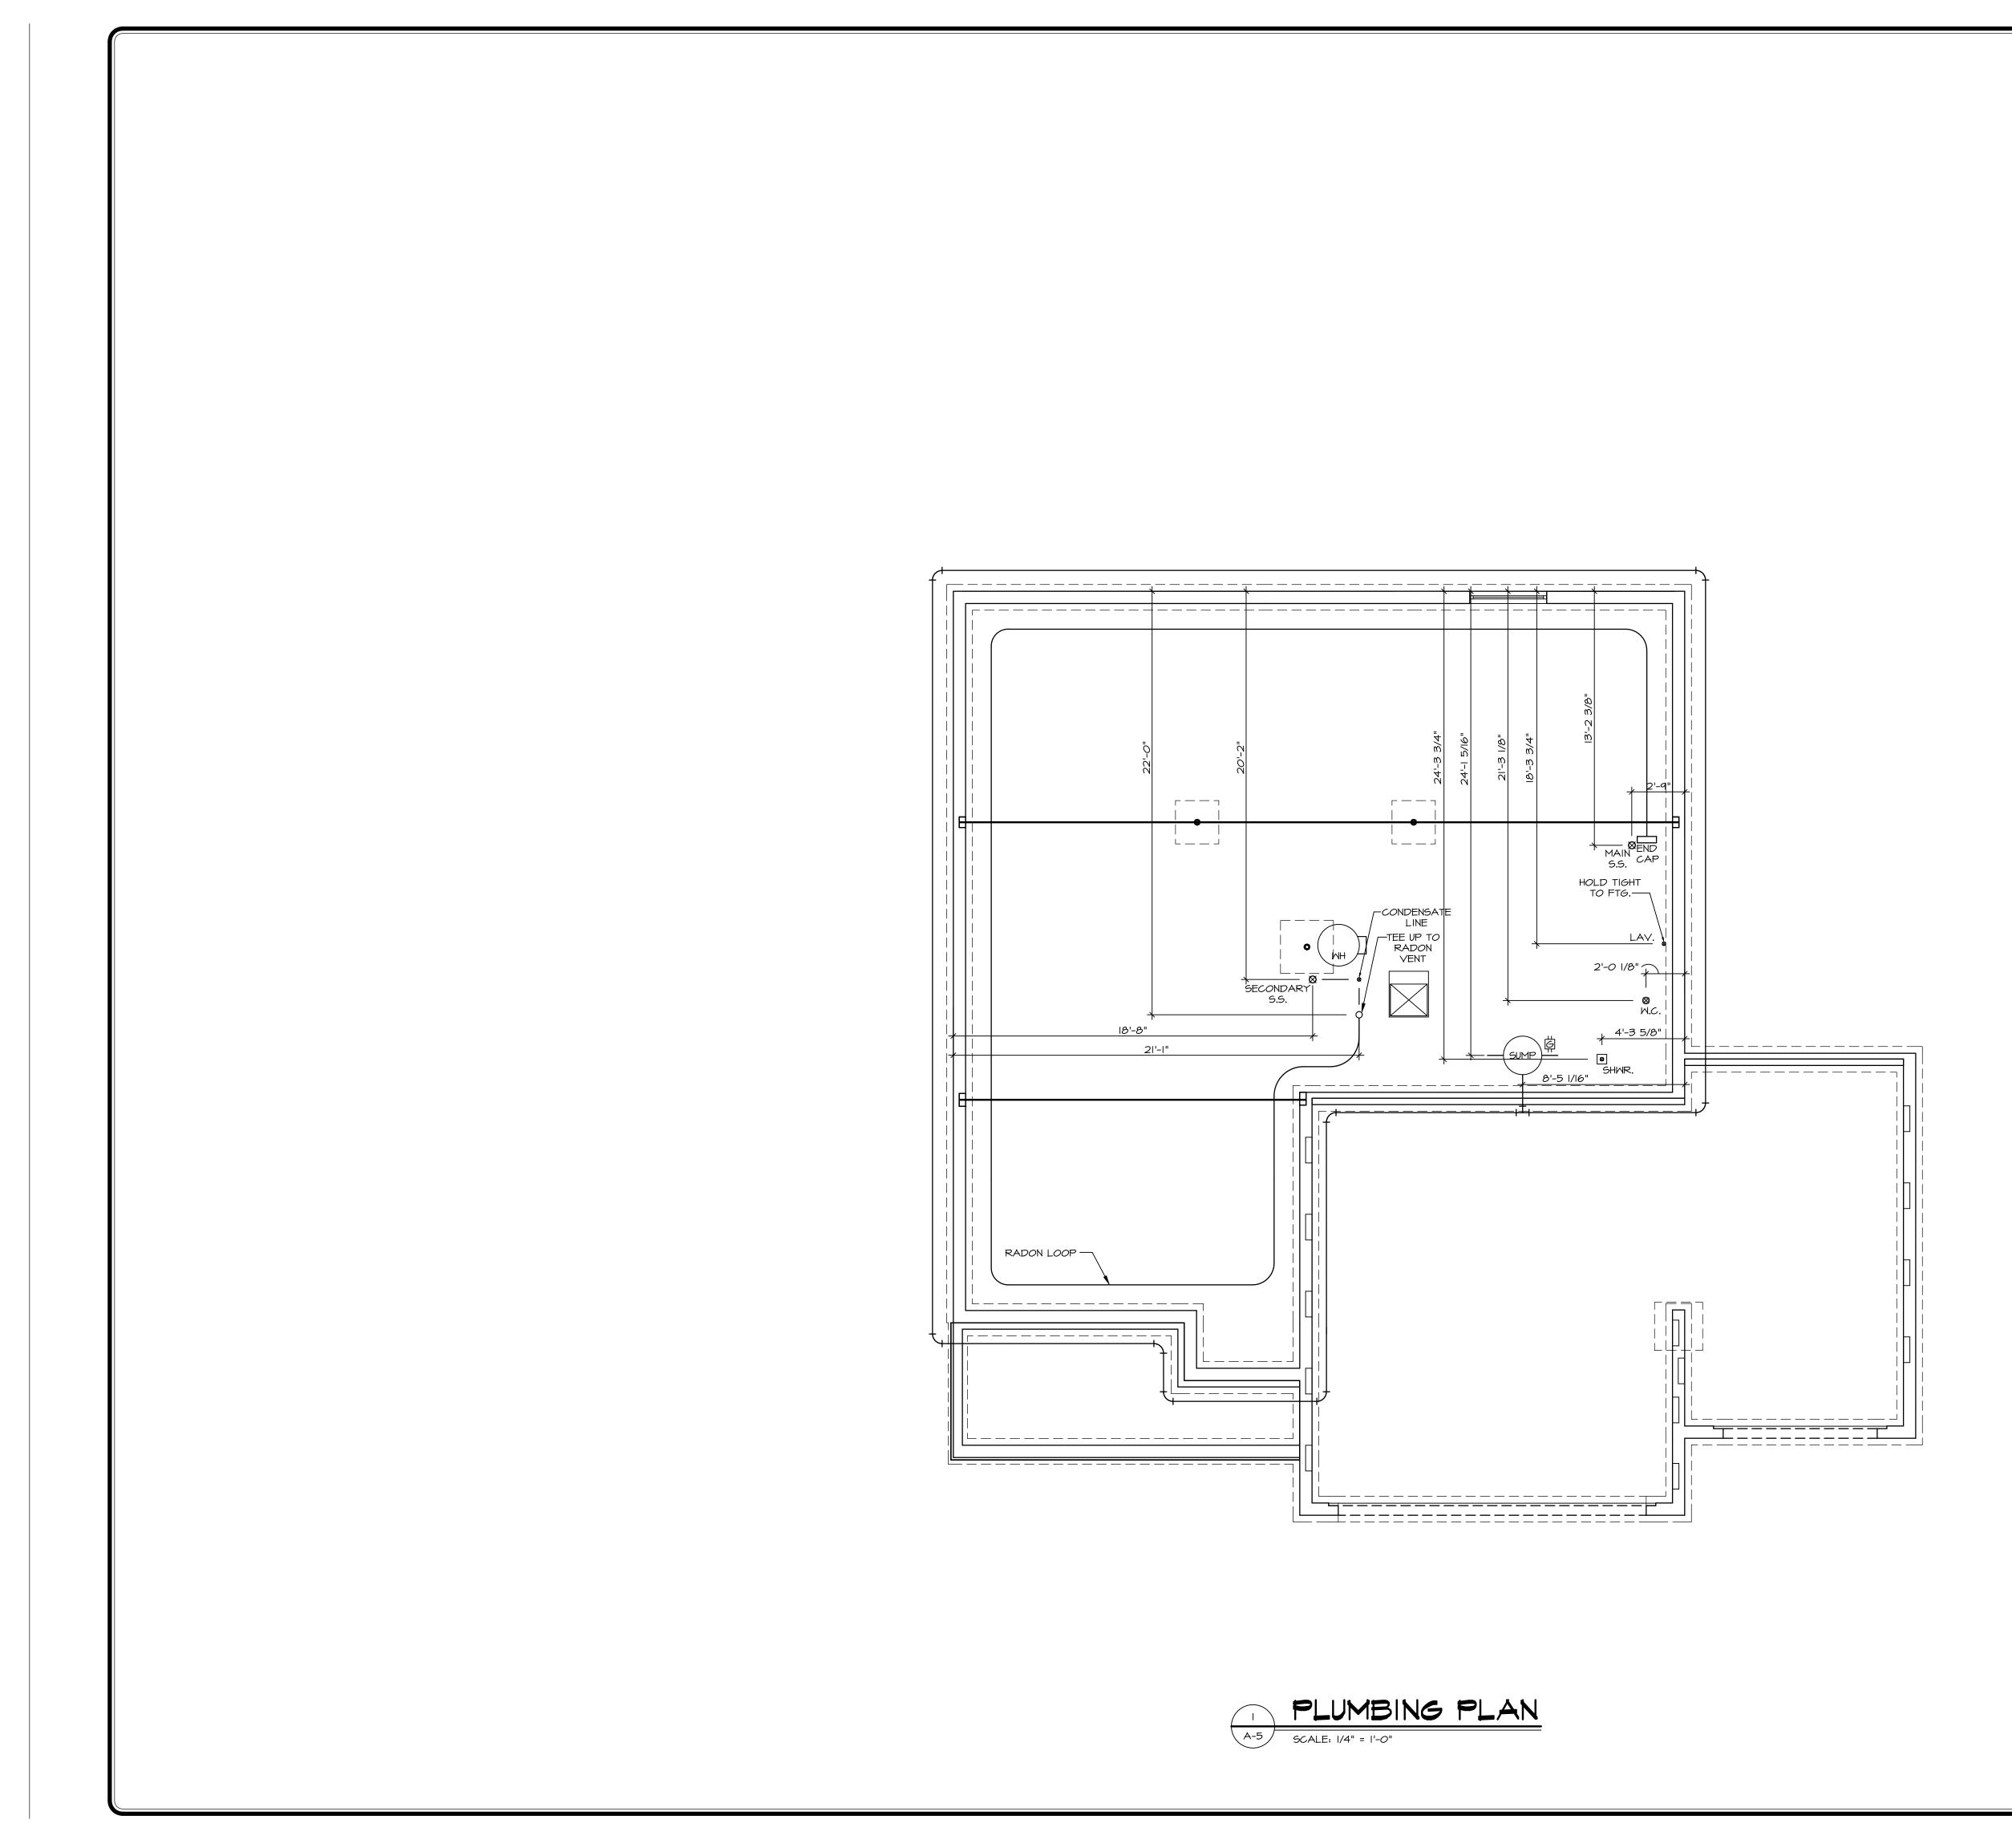

## NOTE

RADON REMEDIATION RADON LOOP:

- (4") PERFORATED HDPE "LOOP" MUST BE PLACED IN STONE BED SLIGHTLY HIGHER THAN ANY INTERIOR DRAINTILE
  LOOP TO BE SEPARATE FROM ANY DRAINTILE ELEMENTS
  TO BE CORRUGATED HDPE PIPE
- SCREWS TO BE INSTALLED THROUGH LOOP AT TEE UP INTO STACK STACK REQUIREMENTS:
- 3" PVC STACK (4" IF BASEMENT IS GREATER THAN 2200 SQFT.) NO PART OF STACK IS TO BE HORIZONTAL
- PIPE TO BE PHYSICALLY LABELED IN THE FIELD AS "RADON VENT" OR OTHER
- JURISDICTIONALLY REQUIRED LANGUAGE (ON EVERY LEVEL OF HOUSE) ROOF TERMINATION TO BE IN TOP 1/3 OF ROOF SCREEN INSTALLED TO KEEP PESTS OUT OF RADON VENT AT ROOF TERMINATION