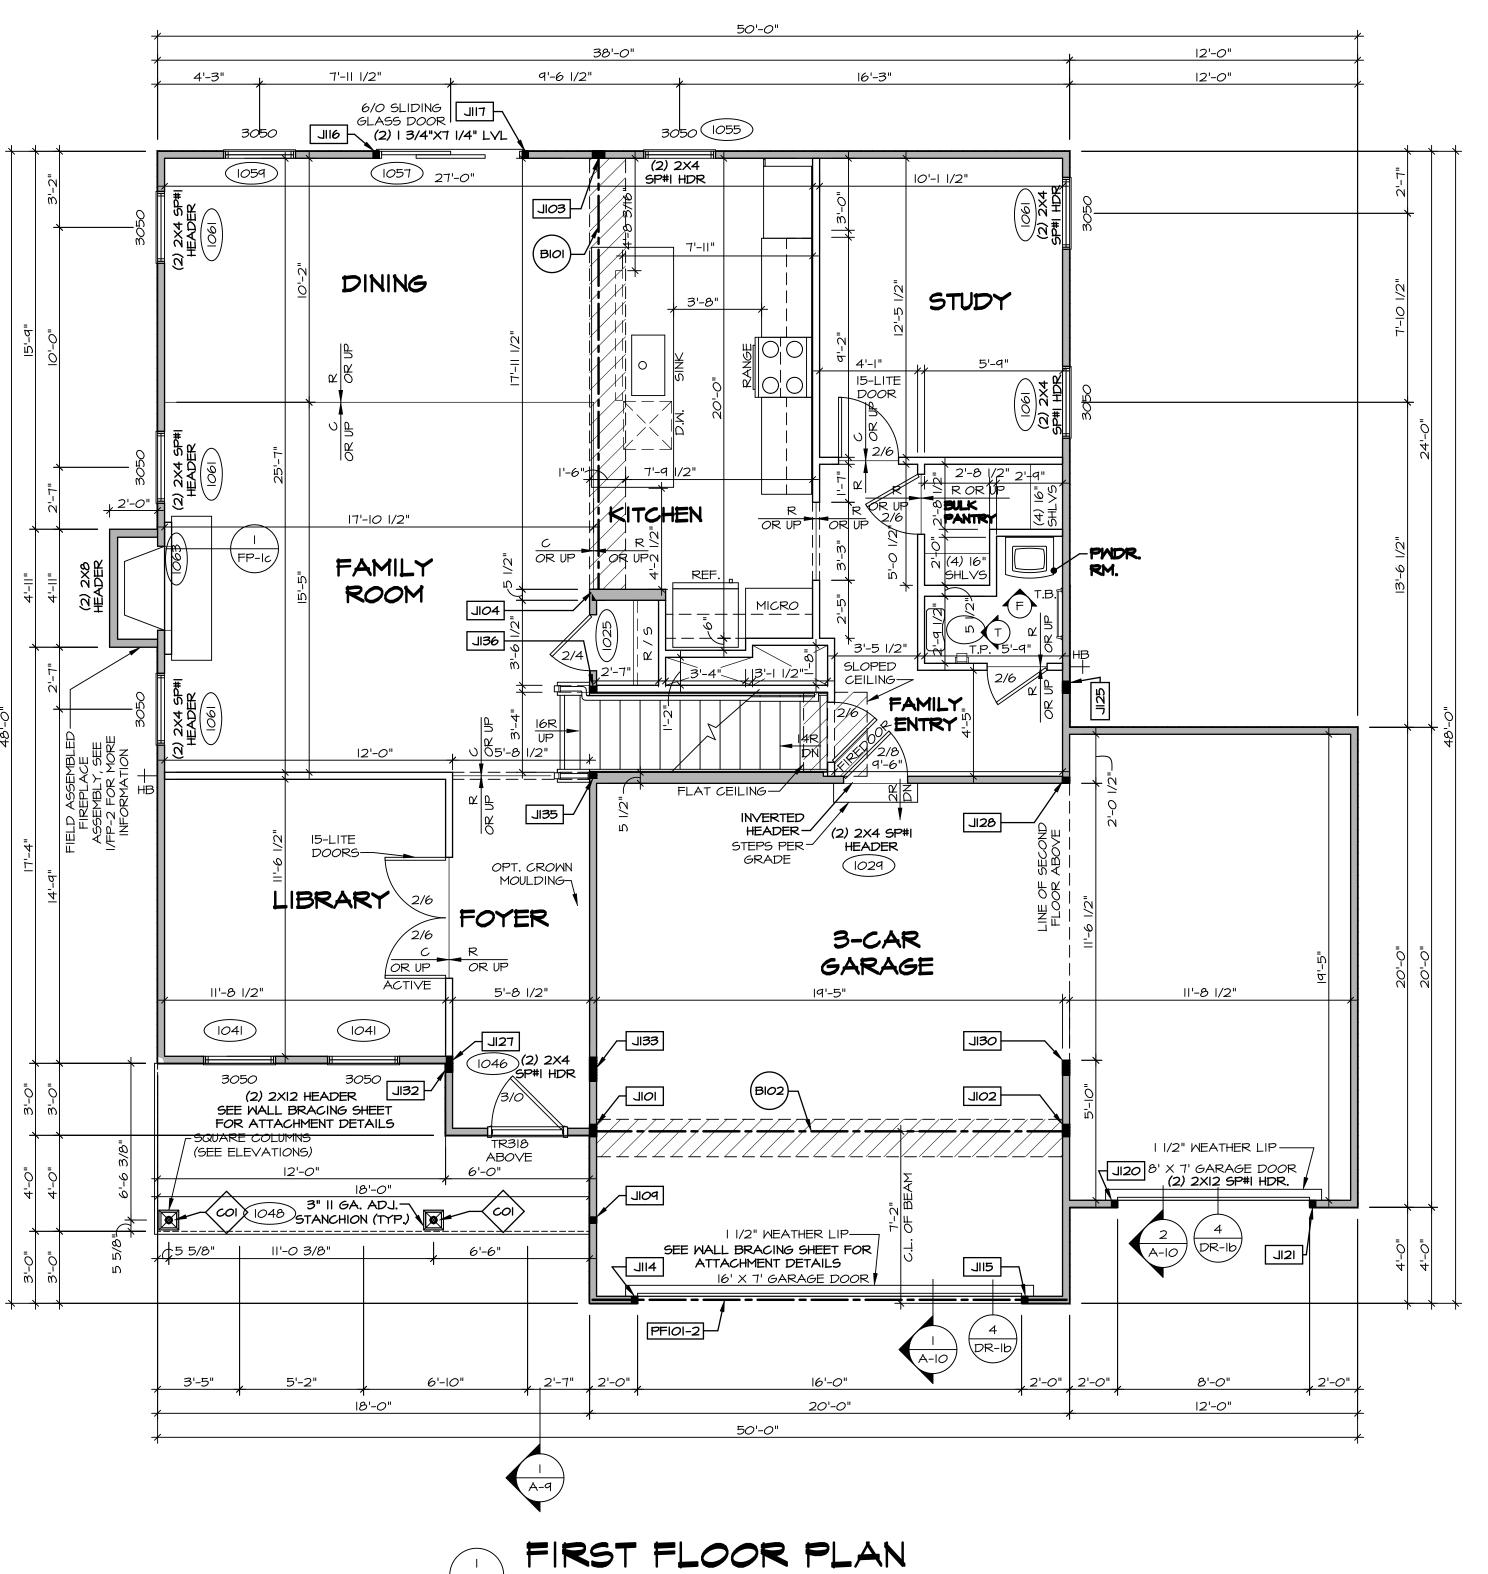

| FIRST FLOOR JACK SCHEDULE |                               |          |               |         |  |  |
|---------------------------|-------------------------------|----------|---------------|---------|--|--|
| IDENTIFIER                | DESCRIPTION                   | OPTIONS  | ENG. NUM.     | REMARKS |  |  |
| IOIL                      | JACK - (4) 2X4 SP#I           |          | 1031          |         |  |  |
| JIO2                      | JACK - (4) 2X4 SP#I           | GCB, GCF | 1031          |         |  |  |
| 50IL                      | JACK - (4) 2X4 SP#I           |          | 1027          |         |  |  |
| JI04                      | JACK - (4) 2X6 SPF STUD GRADE |          | 1027          |         |  |  |
| POIL                      | JACK - (2) 2X4 SPF STUD GRADE |          | 1048          |         |  |  |
| JII4                      | JACK - (2) 2X4 SPF STUD GRADE | GCB, GCF | 1050          |         |  |  |
| 511L                      | JACK - (2) 2X4 SPF STUD GRADE | GCB, GCF | 1050          |         |  |  |
| 911L                      | JACK - (2) 2X4 SPF STUD GRADE |          | 1057          |         |  |  |
| TIIL                      | JACK - (2) 2X4 SPF STUD GRADE |          | 1057          |         |  |  |
| J120                      | JACK - (2) 2X4 SPF STUD GRADE | GCF      | 1069          |         |  |  |
| JI2I                      | JACK - (2) 2X4 SPF STUD GRADE | GCF      | 1069          |         |  |  |
| JI25                      | JACK - (4) 2X4 SPF STUD GRADE | GCF      | 1010          |         |  |  |
| J127                      | JACK - (2) 2X4 SPF STUD GRADE | ELC      | 1012          |         |  |  |
| JI28                      | JACK - (2) 2X4 SPF STUD GRADE | GCF      | 1034          |         |  |  |
| JI30                      | JACK - (5) 2X4 SP#I           | GCB, GCF | 1034,<br>2000 |         |  |  |
| J132                      | JACK - (3) 2X4 SPF STUD GRADE | ELB, ELC | 1012          |         |  |  |
| SEIL                      | JACK - (8) 2X4 SP#1           | ELC      | 1012, 2000    |         |  |  |
| J135                      | JACK - (2) 2X4 SPF STUD GRADE |          | 1023          |         |  |  |
| J136                      | JACK - (2) 2X4 SPF STUD GRADE |          | 1023          |         |  |  |

| LVL PLY TO PLY FASTENING SCHEDULE: (WHERE APPLICABLE BASED ON LVL USAGE)                                                                                                                                 |
|----------------------------------------------------------------------------------------------------------------------------------------------------------------------------------------------------------|
| I.A - (2) PLY UP TO AND INCLUDING II 7/8" TALL: FASTEN PLIES W/ (2) ROWS I6D NAILS AT I2" O.C. OR<br>ALT I I/2" WIDE LVL FASTEN PLIES W/ (3) ROWS I2D NAILS AT I2"O.C.                                   |
| 2.A - (2) PLY 14" TO AND 18" TALL (INCLUSIVE): FASTEN PLIES W/ (3) ROWS 16D NAILS AT 12" O.C. OR<br>ALT I 1/2" WIDE LVL FASTEN PLIES W/ (4) ROWS 12D NAILS AT 12"O.C.                                    |
| 3.A - (2) PLY 20" TALL AND OVER: FASTEN PLIES W/ (4) ROWS 16D NAILS AT 12" O.C. OR ALT I 1/2" WIDE<br>LVL FASTEN PLIES W/ (5) ROWS 12D NAILS AT 12" O.C.                                                 |
| 4.A - (3) PLY UP TO AND INCLUDING II 7/8" TALL: FASTEN PLIES W/ (2) ROWS 16D NAILS AT 12" O.C.<br>FROM EACH SIDE OR ALT I 1/2" WIDE LVL FASTEN PLIES W/ (3) ROWS 12D NAILS AT 12"O.C. FROM<br>EACH SIDE. |
| 5.A - (3) PLY 14" TO AND 18" TALL (INCLUSIVE): FASTEN PLIES W/ (3) ROWS 16D NAILS AT 12" O.C. FROM<br>EACH SIDE OR ALT I 1/2" WIDE LVL FASTEN PLIES W/ (4) ROWS 12D NAILS AT 12"O.C. FROM EACH SIDE      |
| 6.A - (3) PLY 20" TALL AND OVER: FASTEN PLIES W/ (4) ROWS 16D NAILS AT 12" O.C. FROM EACH SIDE<br>OR ALT I 1/2" WIDE LVL FASTEN PLIES W/ (5) ROWS 12D NAILS AT 12"O.C. FROM EACH SIDE.                   |
| 7.A - (4) PLY (ALL SIZES): FASTEN PLIES W/ (2) ROWS I/2" DIAMETER A307 BOLTS AT 24" O.C.<br>SEE SHOP DRAWING FOR ADDITIONAL INFORMATION.                                                                 |
| EIELD INSTALLED EIRST EL OOR BEAM/HEADER SCHEDULE                                                                                                                                                        |

| F          | FIELD INSTALLED FIRST FLOOR BEAM/HEADER SCHEDULE |             |          |           |                     |  |  |
|------------|--------------------------------------------------|-------------|----------|-----------|---------------------|--|--|
| IDENTIFIER | DESCRIPTION                                      | LENGTH      | OPTIONS  | ENG. NUM. | REMARKS             |  |  |
| BIOI       | BEAM STEEL - WIOX26                              | 18'-8"      |          | 1027      |                     |  |  |
| BIO2       | BEAM STEEL - WI2XI9                              | 19'-11 3/8" | SXC      | 1031      |                     |  |  |
| PFIOI-2    | LVL 1.75 - 11-04                                 | 19'-9"      | GCB, GCF | 1050      | PORTAL FRAME<br>I.A |  |  |