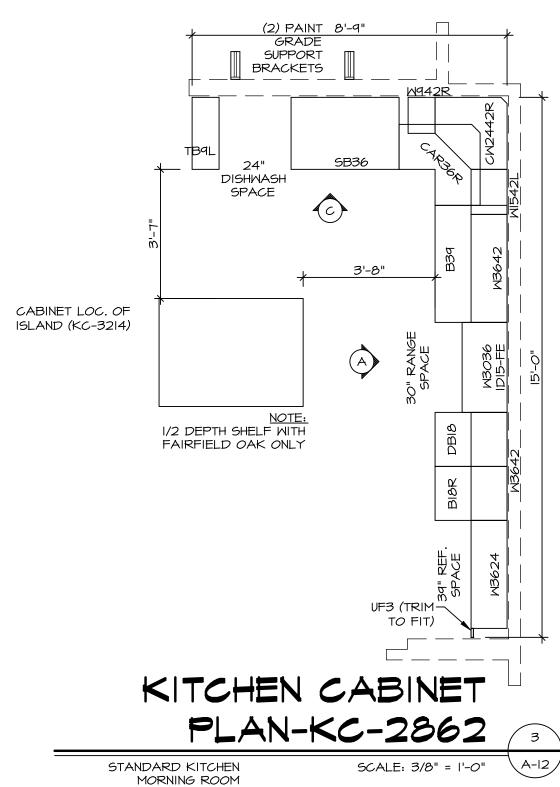

## NOTES:

- I. TEMPERED GLASS SHOWER
- TEMPERED GLASS SHOWER ENCLOSURE WITH SWING DOOR OR OPTIONAL SLIDING DOOR BY DIVISION
  TUB ACCESS PANELS PROVIDED AS NEEDED, ALL MATERIALS BY DIVISION
  REFER TO SHEET IT-2 FOR TUB AND SHOWER DETAILS.
  ALL VSDB24-42 DRAWERS TO BE SET ON RIGHT HAND.
  BATH ELEVATIONS ARE SHOWN PER PLAN.