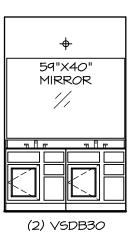

## NOTES:

- I. TEMPERED GLASS SHOWER
- TEMPERED GLASS SHOWER ENCLOSURE WITH SWING DOOR OR OPTIONAL SLIDING DOOR BY DIVISION
  TUB ACCESS PANELS PROVIDED AS NEEDED, ALL MATERIALS BY DIVISION
  REFER TO SHEET IT-2 FOR TUB AND SHOWER DETAILS.
  ALL VSDB24-42 DRAWERS TO BE SET ON RIGHT HAND.
  BATH ELEVATIONS ARE SHOWN PER PLAN.