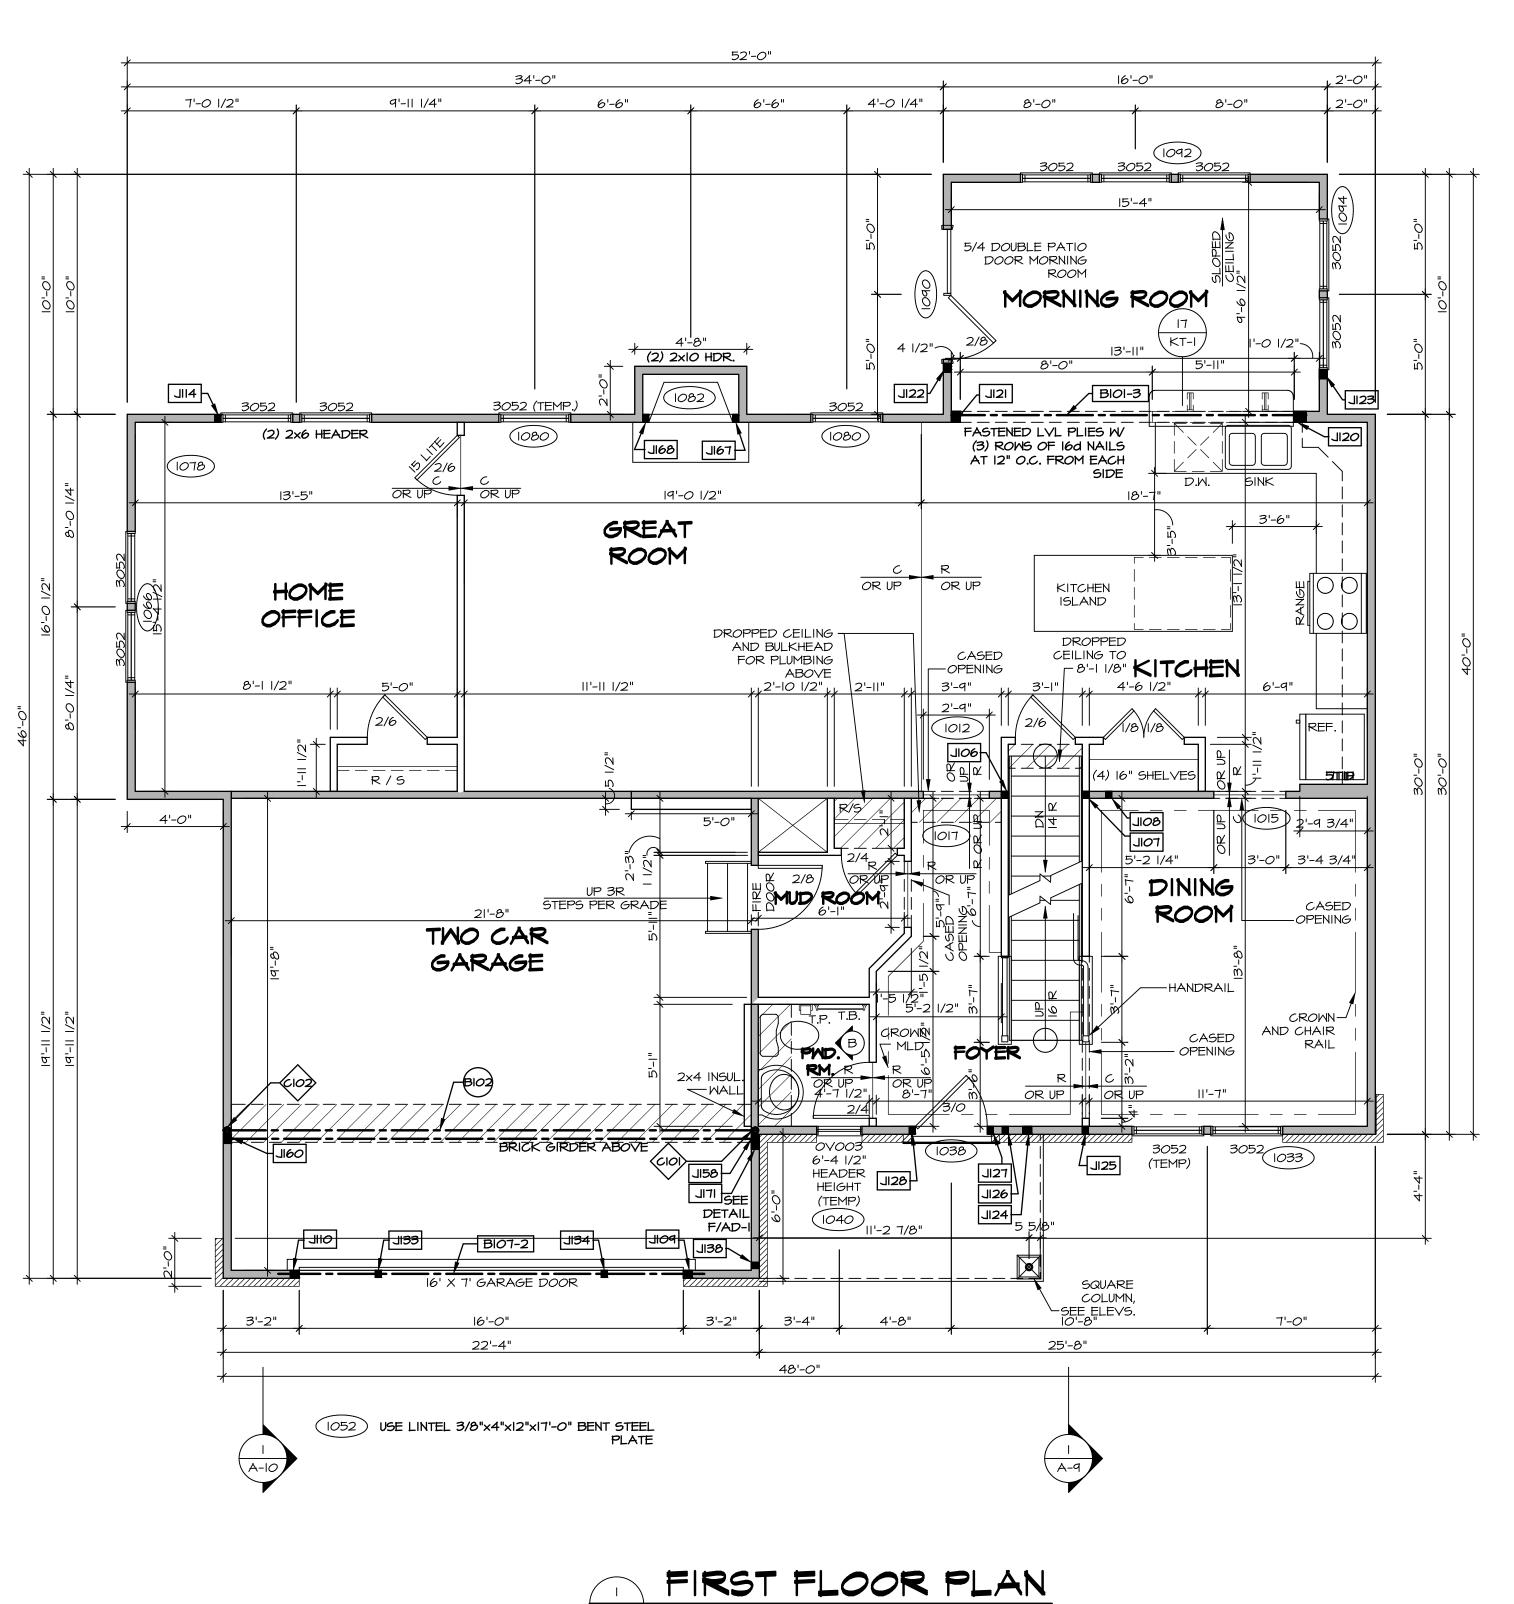

|              | FIRST FLOOR JAC               | CK SCHE  | EDULE      |                 |
|--------------|-------------------------------|----------|------------|-----------------|
| IDENTIFIER   | DESCRIPTION                   | OPTIONS  | ENG. NUM.  | REMARKS         |
| JIO6         | JACK - (2) 2X4 SPF STUD GRADE |          | 1012       |                 |
| FOIL         | JACK - (2) 2X4 SPF STUD GRADE |          | 1012       |                 |
| BOIL         | JACK - (2) 2X4 SPF STUD GRADE |          | 1012       |                 |
| POIL         | JACK - (3) 2X4 SPF STUD GRADE | GCB      | 1096       |                 |
| OIL          | JACK - (3) 2X4 SPF STUD GRADE | GCB      | 1096       |                 |
| JII4         | JACK - (2) 2X4 SPF STUD GRADE | EDQ,MAP  | 1075, 1078 |                 |
| J120         | JACK - (4) 2X6 SPF STUD GRADE | MAA      | 1019       |                 |
| JI2I         | JACK - (3) 2X6 SPF STUD GRADE | MAA      | 1019       | FIELD INSTALLEI |
| JI22         | JACK - (3) 2X4 SPF STUD GRADE | SRW      | 1090       |                 |
| JI23         | JACK - (3) 2X4 SPF STUD GRADE | SRW      | 1094       |                 |
| 24ال         | JACK - (3) 2X4 SPF STUD GRADE | ELC      | 1021       |                 |
| JI25         | JACK - (2) 2X4 SPF STUD GRADE | ELC      | 1009       |                 |
| JI26         | JACK - (2) 2X4 SPF STUD GRADE | ELC      | 1009       |                 |
| J127         | JACK - (2) 2X4 SPF STUD GRADE | ELC      | 1038       |                 |
| 32IL         | JACK - (2) 2X4 SPF STUD GRADE | ELC      | 1038       |                 |
| SEIL         | JACK - (2) 2X4 SPF STUD GRADE | GCB,MA∨  | 1049, 1131 | CRIPPLES        |
| JI34         | JACK - (2) 2X4 SPF STUD GRADE | GCB,MA∨  | 1049, 1131 | CRIPPLES        |
| <b>3</b> 8IL | JACK - (2) 2X4 SPF STUD GRADE | ELC      | 1021       |                 |
| J158         | JACK - (3) 2X4 SPF STUD GRADE | EVA, MAV |            |                 |
| <b>JI60</b>  | JACK - (3) 2X4 SPF STUD GRADE | EVA, MAV |            |                 |
| 70IL         | JACK - (2) 2X4 SPF STUD GRADE | LGG      | 1082       |                 |
| 80IL         | JACK - (2) 2X4 SPF STUD GRADE | LGG      | 1082       |                 |
| ITIL         | JACK - (2) 2X4 SPF STUD GRADE | ELC, EVA |            |                 |

|            | STEEL COL                 | UMN SC      |         |                  |         |
|------------|---------------------------|-------------|---------|------------------|---------|
| IDENTIFIER | STYLE                     | HEIGHT      | OPTIONS | ENG. NUM.        | REMARKS |
| 010        | STANCHION - 3 IN SCHED 40 | 9'-0 11/16" | FBA     | 1057, 1133, 1128 |         |
| CI02       | STANCHION - 3 IN SCHED 40 | 9'-0 11/16" | FBA     | 1057, 1133, 1128 |         |

|            |                     |            | -                  |            |                    |
|------------|---------------------|------------|--------------------|------------|--------------------|
| IDENTIFIER | DESCRIPTION         | LENGTH     | OPTIONS            | ENG. NUM.  | REMARKS            |
| BIOI-3     | LVL - 16            | 14'-9 1/2" | MAA                | 1019       | 5.A, FIELD INSTALL |
| BIO2       | BEAM STEEL - WI2X40 | 22'-3 1/2" | ELA, ELC, ELL, MAV | 1057, 1133 |                    |
| BI07-2     | LVL - 14            | 17'-9"     | MAV                | 1050, 1051 | 2.A, FIELD INSTALL |
|            |                     |            |                    |            |                    |

A-7 SCALE: 1/4" = 1'-0"

|            | SECOND FLOOR JAC              | K SCHE  | DULE      |         |
|------------|-------------------------------|---------|-----------|---------|
| IDENTIFIER | DESCRIPTION                   | OPTIONS | ENG. NUM. | REMARKS |
| J201       | JACK - (2) 2X4 SPF STUD GRADE | MAV     | 2005      |         |
| J202       | JACK - (2) 2X4 SPF STUD GRADE | MAV     | 2005      |         |