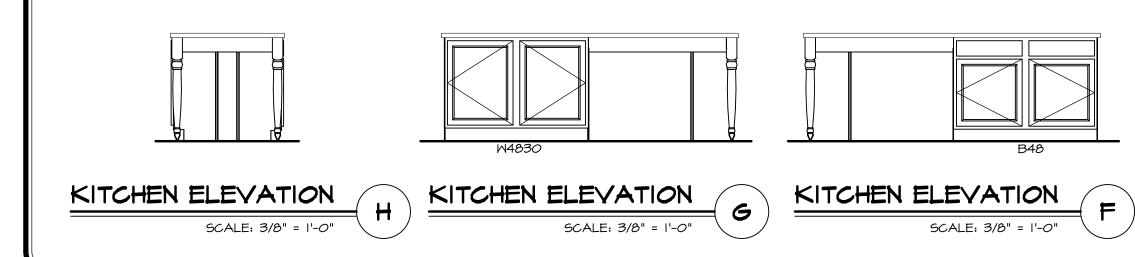

| BEAM STEEL - WI2X40 | 22'-3 1/2" | ELA, ELC, ELL, MAV | 1057, 1133 |                    |
| BI07-2     | LVL - 14            | 17'-9"     | MAV                | 1050, 1051 | 2.A, FIELD INSTALL |
|            |                     |            |                    |            |                    |

A-7 SCALE: 1/4" = 1'-0"





|            | SECOND FLOOR JAC              | K SCHE  | DULE      |         |
|------------|-------------------------------|---------|-----------|---------|
| IDENTIFIER | DESCRIPTION                   | OPTIONS | ENG. NUM. | REMARKS |
| J201       | JACK - (2) 2X4 SPF STUD GRADE | MAV     | 2005      |         |
| J202       | JACK - (2) 2X4 SPF STUD GRADE | MAV     | 2005      |         |







0 5



 $\otimes$ 

(B\_

F\_

 $\langle - \rangle$ 























| SHEET NO. MODEL | SET NO. PALOO |                                                       |                                                                          | REV. NO. DATE | REMARKS |  |
|-----------------|---------------|-------------------------------------------------------|--------------------------------------------------------------------------|---------------|---------|--|
| PALERMO         | VERSION 03    |                                                       | The owner, expressly reserves its<br>copyright and other property rights |               |         |  |
| DRAWING TITLE   | DRAWN BY      |                                                       | in these plans. These plans are not                                      |               |         |  |