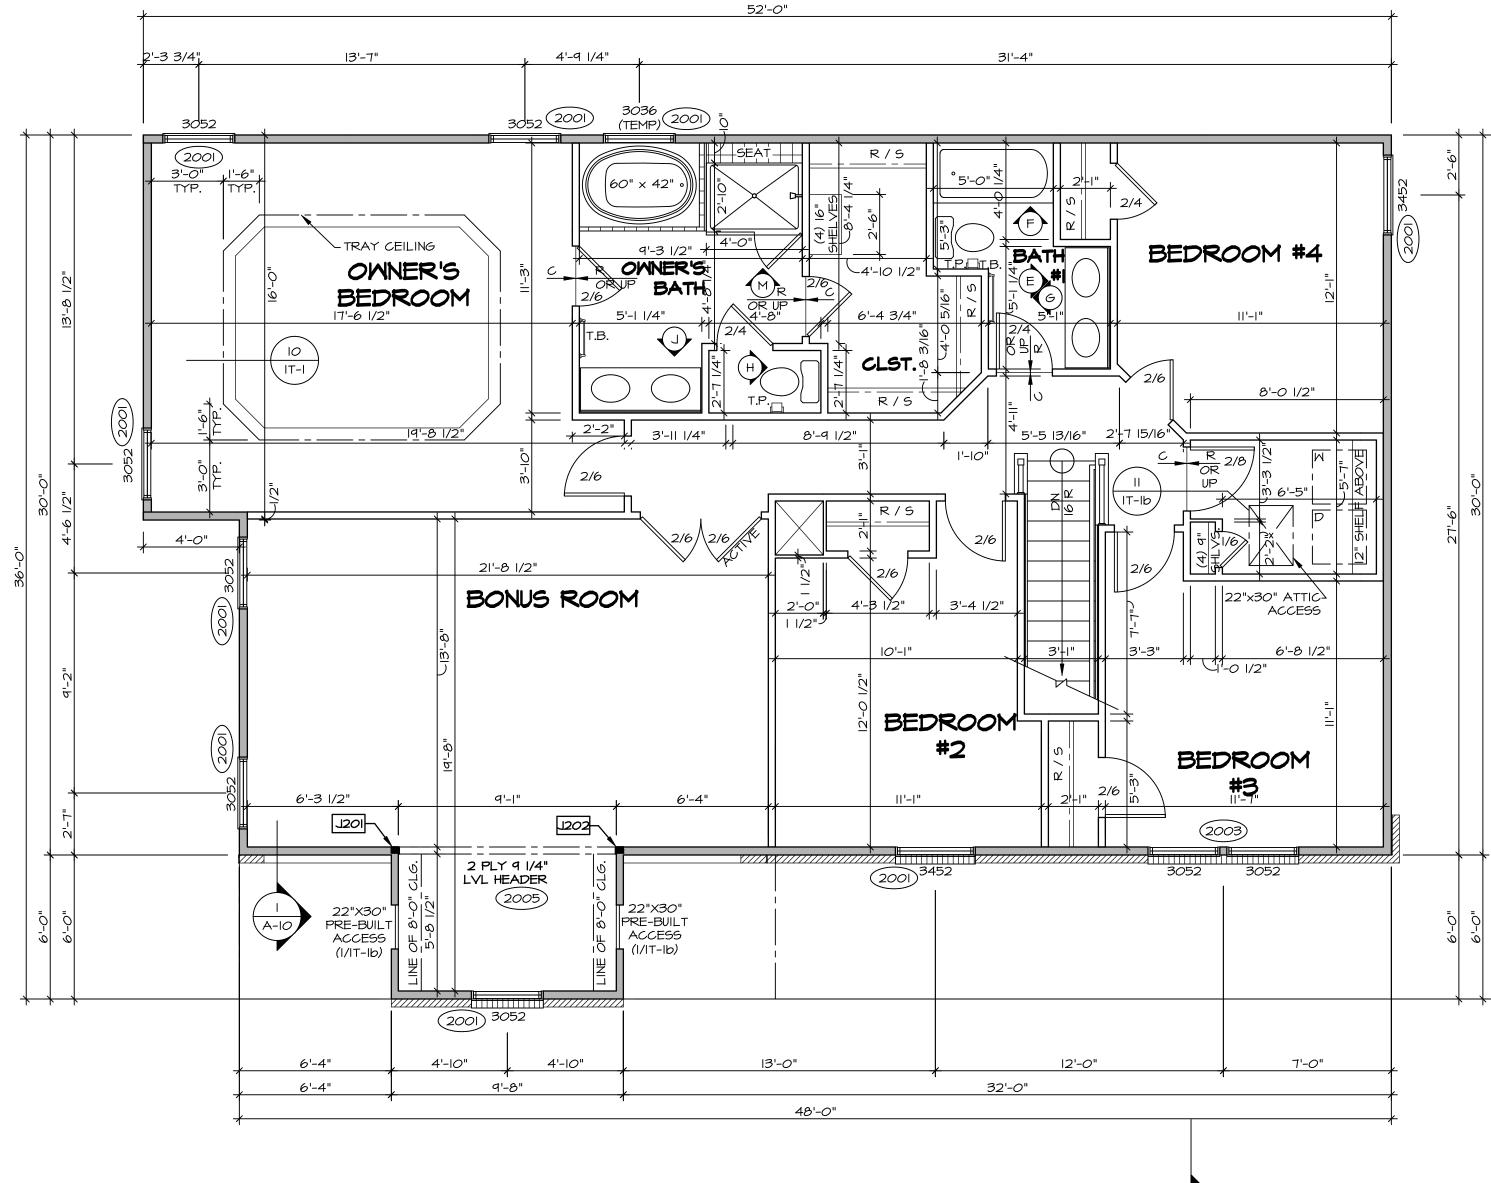

A-7 SCALE: 1/4" = 1'-0"

|            | SECOND FLOOR JAC              | K SCHE  | DULE      |         |
|------------|-------------------------------|---------|-----------|---------|
| IDENTIFIER | DESCRIPTION                   | OPTIONS | ENG. NUM. | REMARKS |
| J201       | JACK - (2) 2X4 SPF STUD GRADE | MAV     | 2005      |         |
| J202       | JACK - (2) 2X4 SPF STUD GRADE | MAV     | 2005      |         |