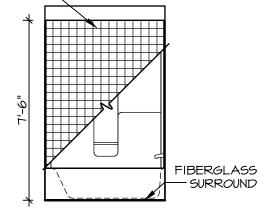

CERAMIC TILE

## NOTES:

- I. TEMPERED GLASS SHOWER
- TEMPERED GLASS SHOWER ENCLOSURE WITH SWING DOOR OR OPTIONAL SLIDING DOOR BY DIVISION
  TUB ACCESS PANELS PROVIDED AS NEEDED, ALL MATERIALS BY DIVISION
  REFER TO SHEET IT-2 FOR TUB AND SHOWER DETAILS.
  ALL VSDB24-42 DRAWERS TO BE SET ON RIGHT HAND.
  BATH ELEVATIONS ARE SHOWN PER PLAN.