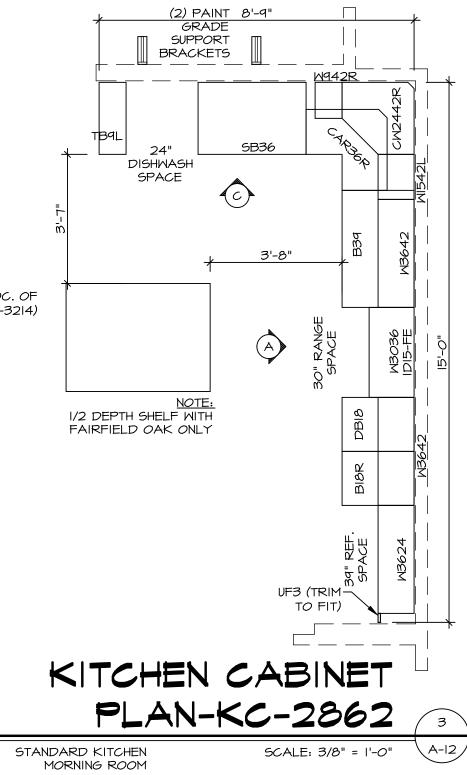

## NOTES:

- I. TEMPERED GLASS SHOWER
- TEMPERED GLASS SHOWER ENCLOSURE WITH SWING DOOR OR OPTIONAL SLIDING DOOR BY DIVISION
  TUB ACCESS PANELS PROVIDED AS NEEDED, ALL MATERIALS BY DIVISION
  REFER TO SHEET IT-2 FOR TUB AND SHOWER DETAILS.
  ALL VSDB24-42 DRAWERS TO BE SET ON RIGHT HAND.
  BATH ELEVATIONS ARE SHOWN PER PLAN.