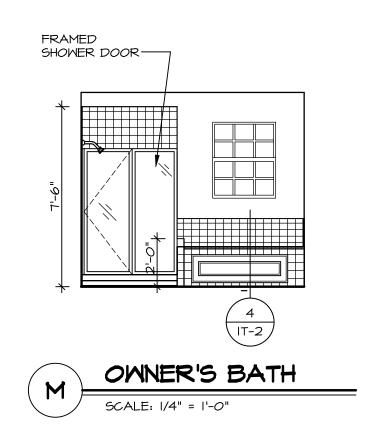

## NOTES:

- I. TEMPERED GLASS SHOWER
- TEMPERED GLASS SHOWER ENCLOSURE WITH SWING DOOR OR OPTIONAL SLIDING DOOR BY DIVISION
  TUB ACCESS PANELS PROVIDED AS NEEDED, ALL MATERIALS BY DIVISION
  REFER TO SHEET IT-2 FOR TUB AND SHOWER DETAILS.
  ALL VSDB24-42 DRAWERS TO BE SET ON RIGHT HAND.
  BATH ELEVATIONS ARE SHOWN PER PLAN.