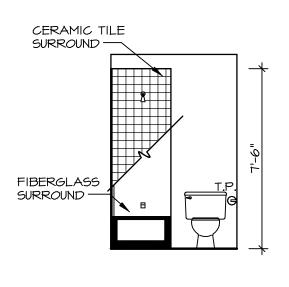

CERAMIC TILE

## NOTES:

- I. TEMPERED GLASS SHOWER
- TEMPERED GLASS SHOWER ENCLOSURE WITH SWING DOOR OR OPTIONAL SLIDING DOOR BY DIVISION
  TUB ACCESS PANELS PROVIDED AS NEEDED, ALL MATERIALS BY DIVISION
  REFER TO SHEET IT-2 FOR TUB AND SHOWER DETAILS.
  ALL VSDB24-42 DRAWERS TO BE SET ON RIGHT HAND.
  BATH ELEVATIONS ARE SHOWN PER PLAN.