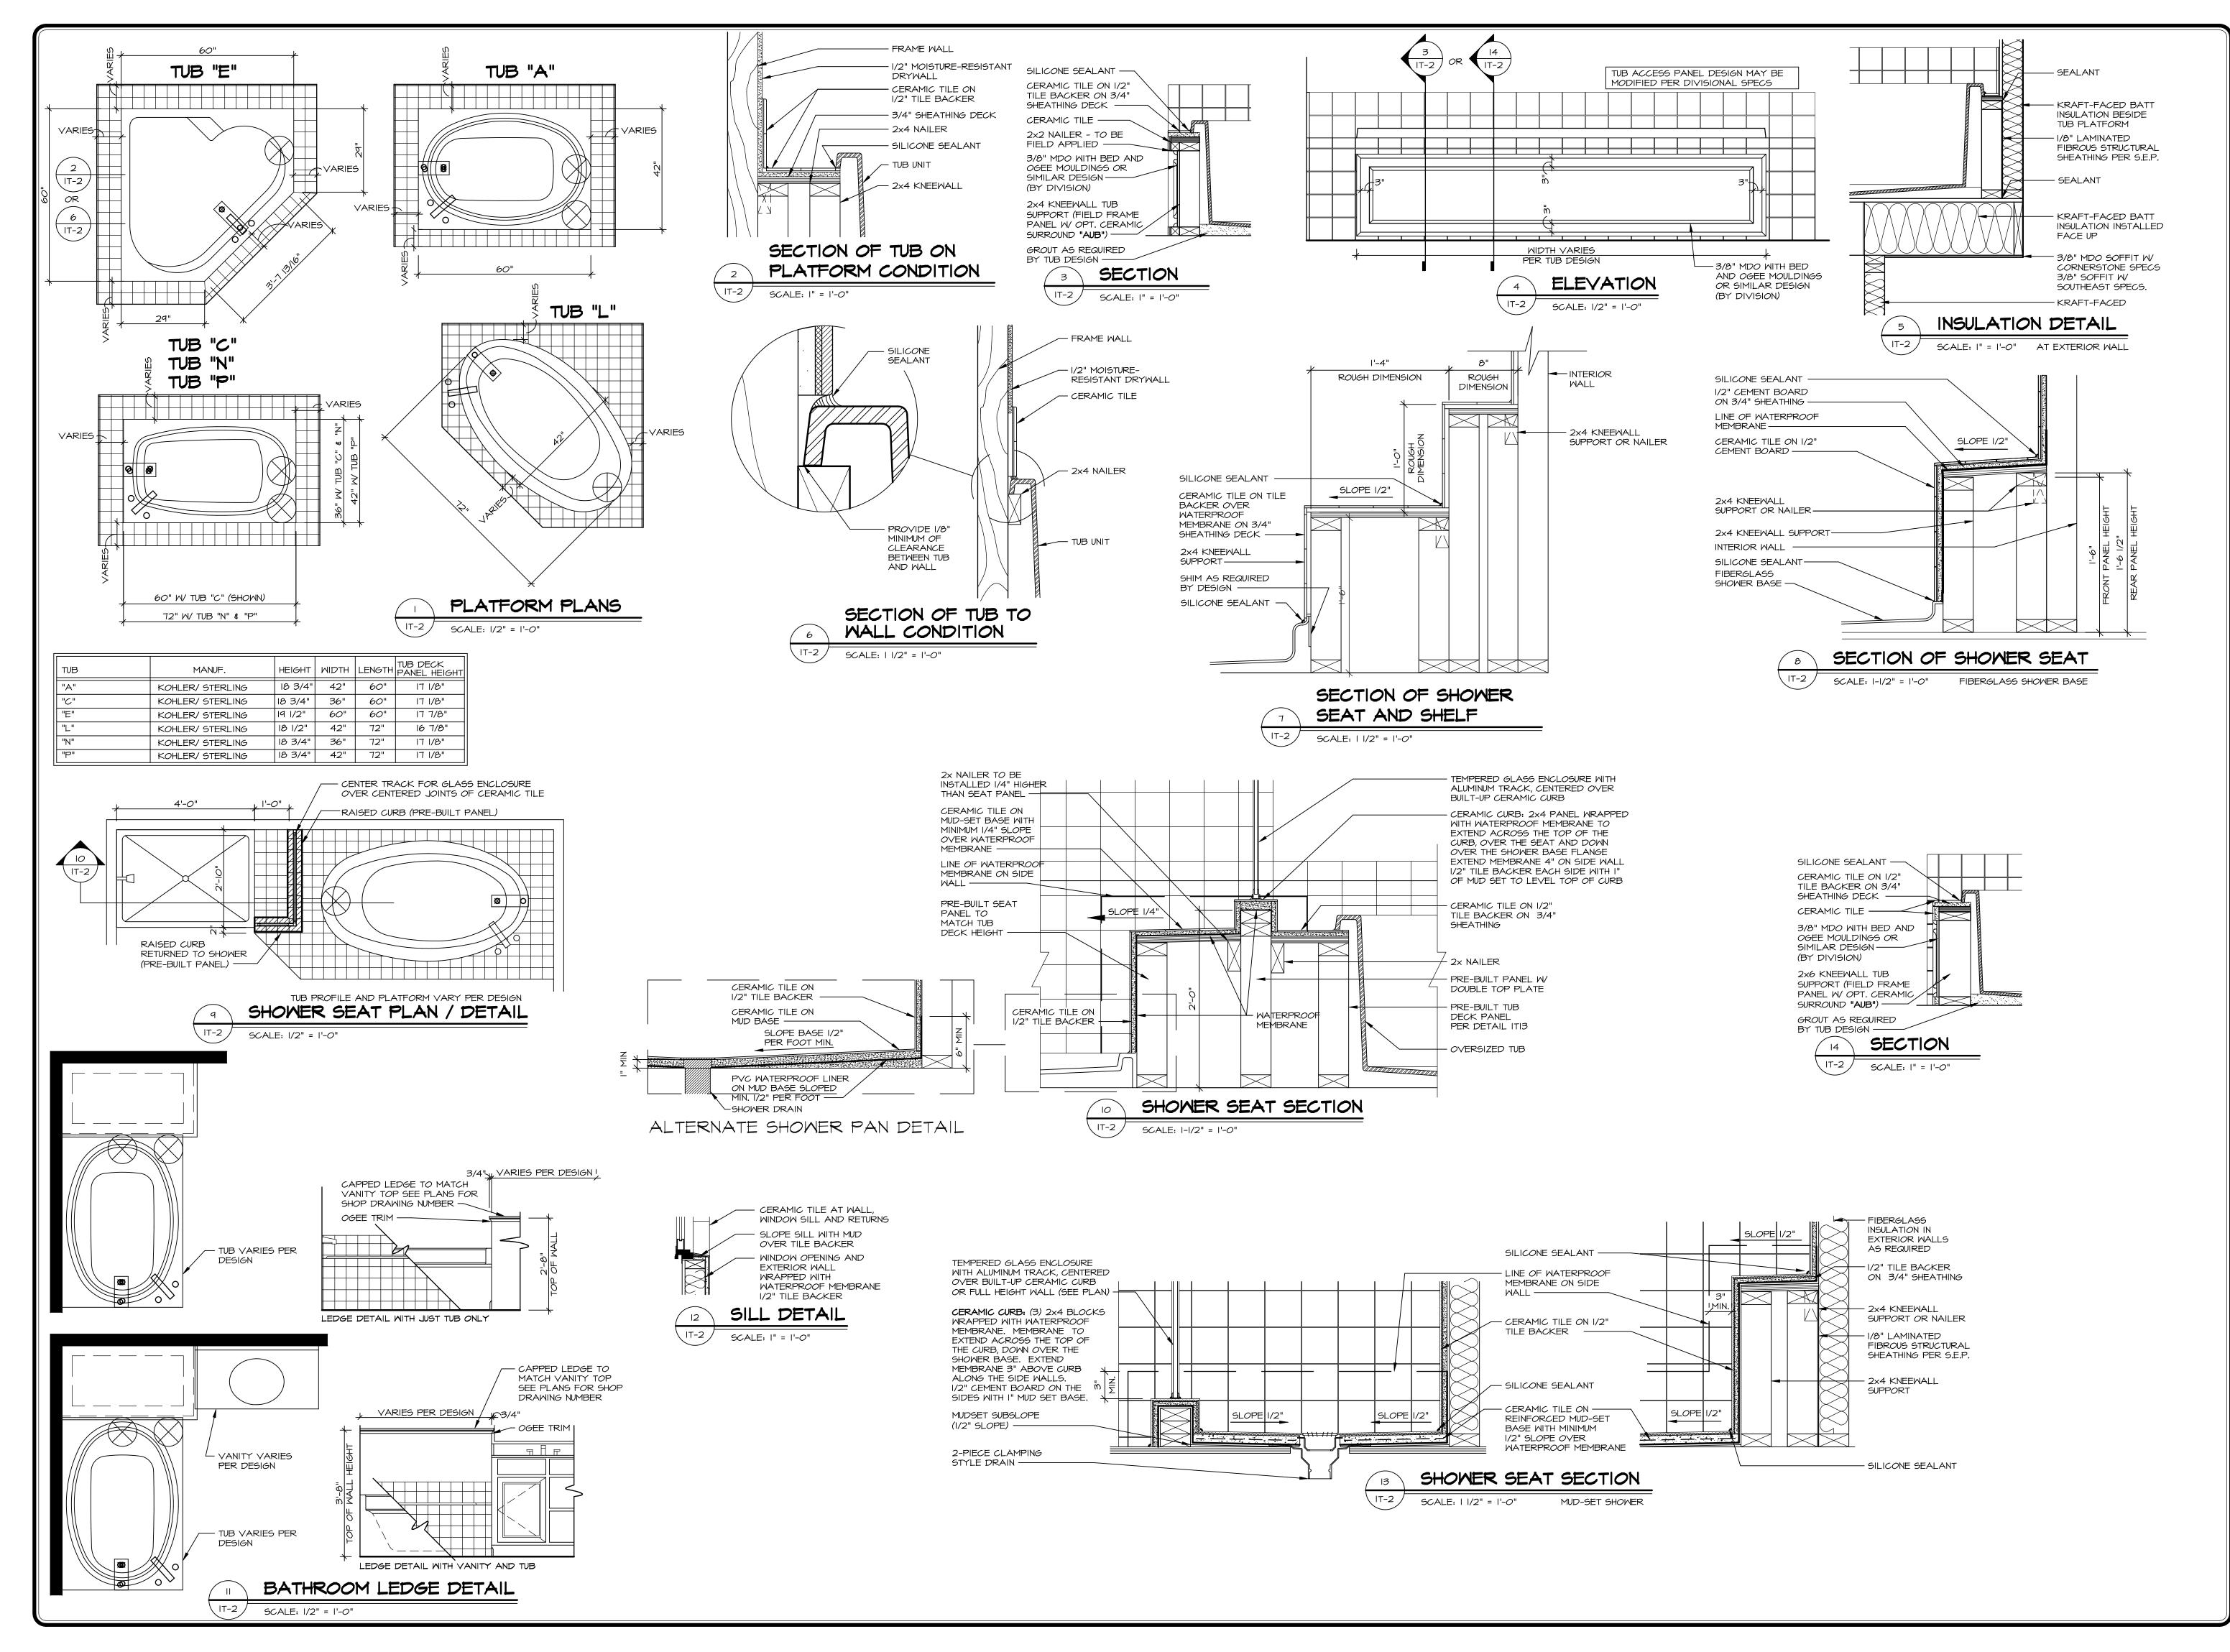

CERAMIC TILE

## NOTES:

- I. TEMPERED GLASS SHOWER
- TEMPERED GLASS SHOWER ENCLOSURE WITH SWING DOOR OR OPTIONAL SLIDING DOOR BY DIVISION
  TUB ACCESS PANELS PROVIDED AS NEEDED, ALL MATERIALS BY DIVISION
  REFER TO SHEET IT-2 FOR TUB AND SHOWER DETAILS.
  ALL VSDB24-42 DRAWERS TO BE SET ON RIGHT HAND.
  BATH ELEVATIONS ARE SHOWN PER PLAN.

 $\frac{1}{0}$ 

2 Z

 $\mathbf{O}$ 

e ini

| SHEET NO.   | MODEL                                                                              | SET NO. NVR         |                                                       |                                                                         | REV. NO. DATE | DATE REMARKS                                                                          |
|-------------|------------------------------------------------------------------------------------|---------------------|-------------------------------------------------------|-------------------------------------------------------------------------|---------------|---------------------------------------------------------------------------------------|
|             | STANDARD DETAILS                                                                   | VERSION             |                                                       | other property rights in these plans. These plans are not to be         | _             | 5/II/11 EBP - REVISED DETAIL I AND II TO REMOVE TUB ACCESS PANEL REF. (OBS #'S 3,4,14 |
|             | DRAWING TITLE                                                                      | DRAWN BY            |                                                       | nor are they to be assigned to any third party, without first obtaining | Ы             | 4/21/11 EBP - REVISED T-PLY NOTE TO CALL OUT LFS                                      |
|             | INTERIOR TRIM DETAILS                                                              |                     |                                                       | the expressed written consent of NVR, Inc.                              | n             | 4/21/11 EBP - REVISED NOTE ON DETAIL #1 - REVISED ORDER OF MATERIAL PAR#48384         |
|             | BATH DETAILS                                                                       | DATE:               |                                                       |                                                                         | 4             | 8/28/18 EBP - DTL 8 / 13 WE REMOVED THE 2X6 BLKING AT BASE OF SHWR REQUEST #4663      |
|             | OPTION DESCRIPTION                                                                 | OPTION              | NVR<br>Dr                                             |                                                                         |               |                                                                                       |
|             |                                                                                    |                     | Architectural Services                                |                                                                         |               |                                                                                       |
|             |                                                                                    |                     | Architects                                            |                                                                         |               |                                                                                       |
|             |                                                                                    |                     | o∠ao westvlew ∪rive, suite 100<br>Frederick, MD 21703 |                                                                         |               |                                                                                       |
|             |                                                                                    |                     |                                                       |                                                                         |               |                                                                                       |
| C:\Users\ep | C:\Users\epeterse\appdata\local\temp\1\AcPublish_12548\172.dwg 03/05/19 - 12:33 pm | 03/05/19 - 12:33 pm |                                                       |                                                                         |               |                                                                                       |