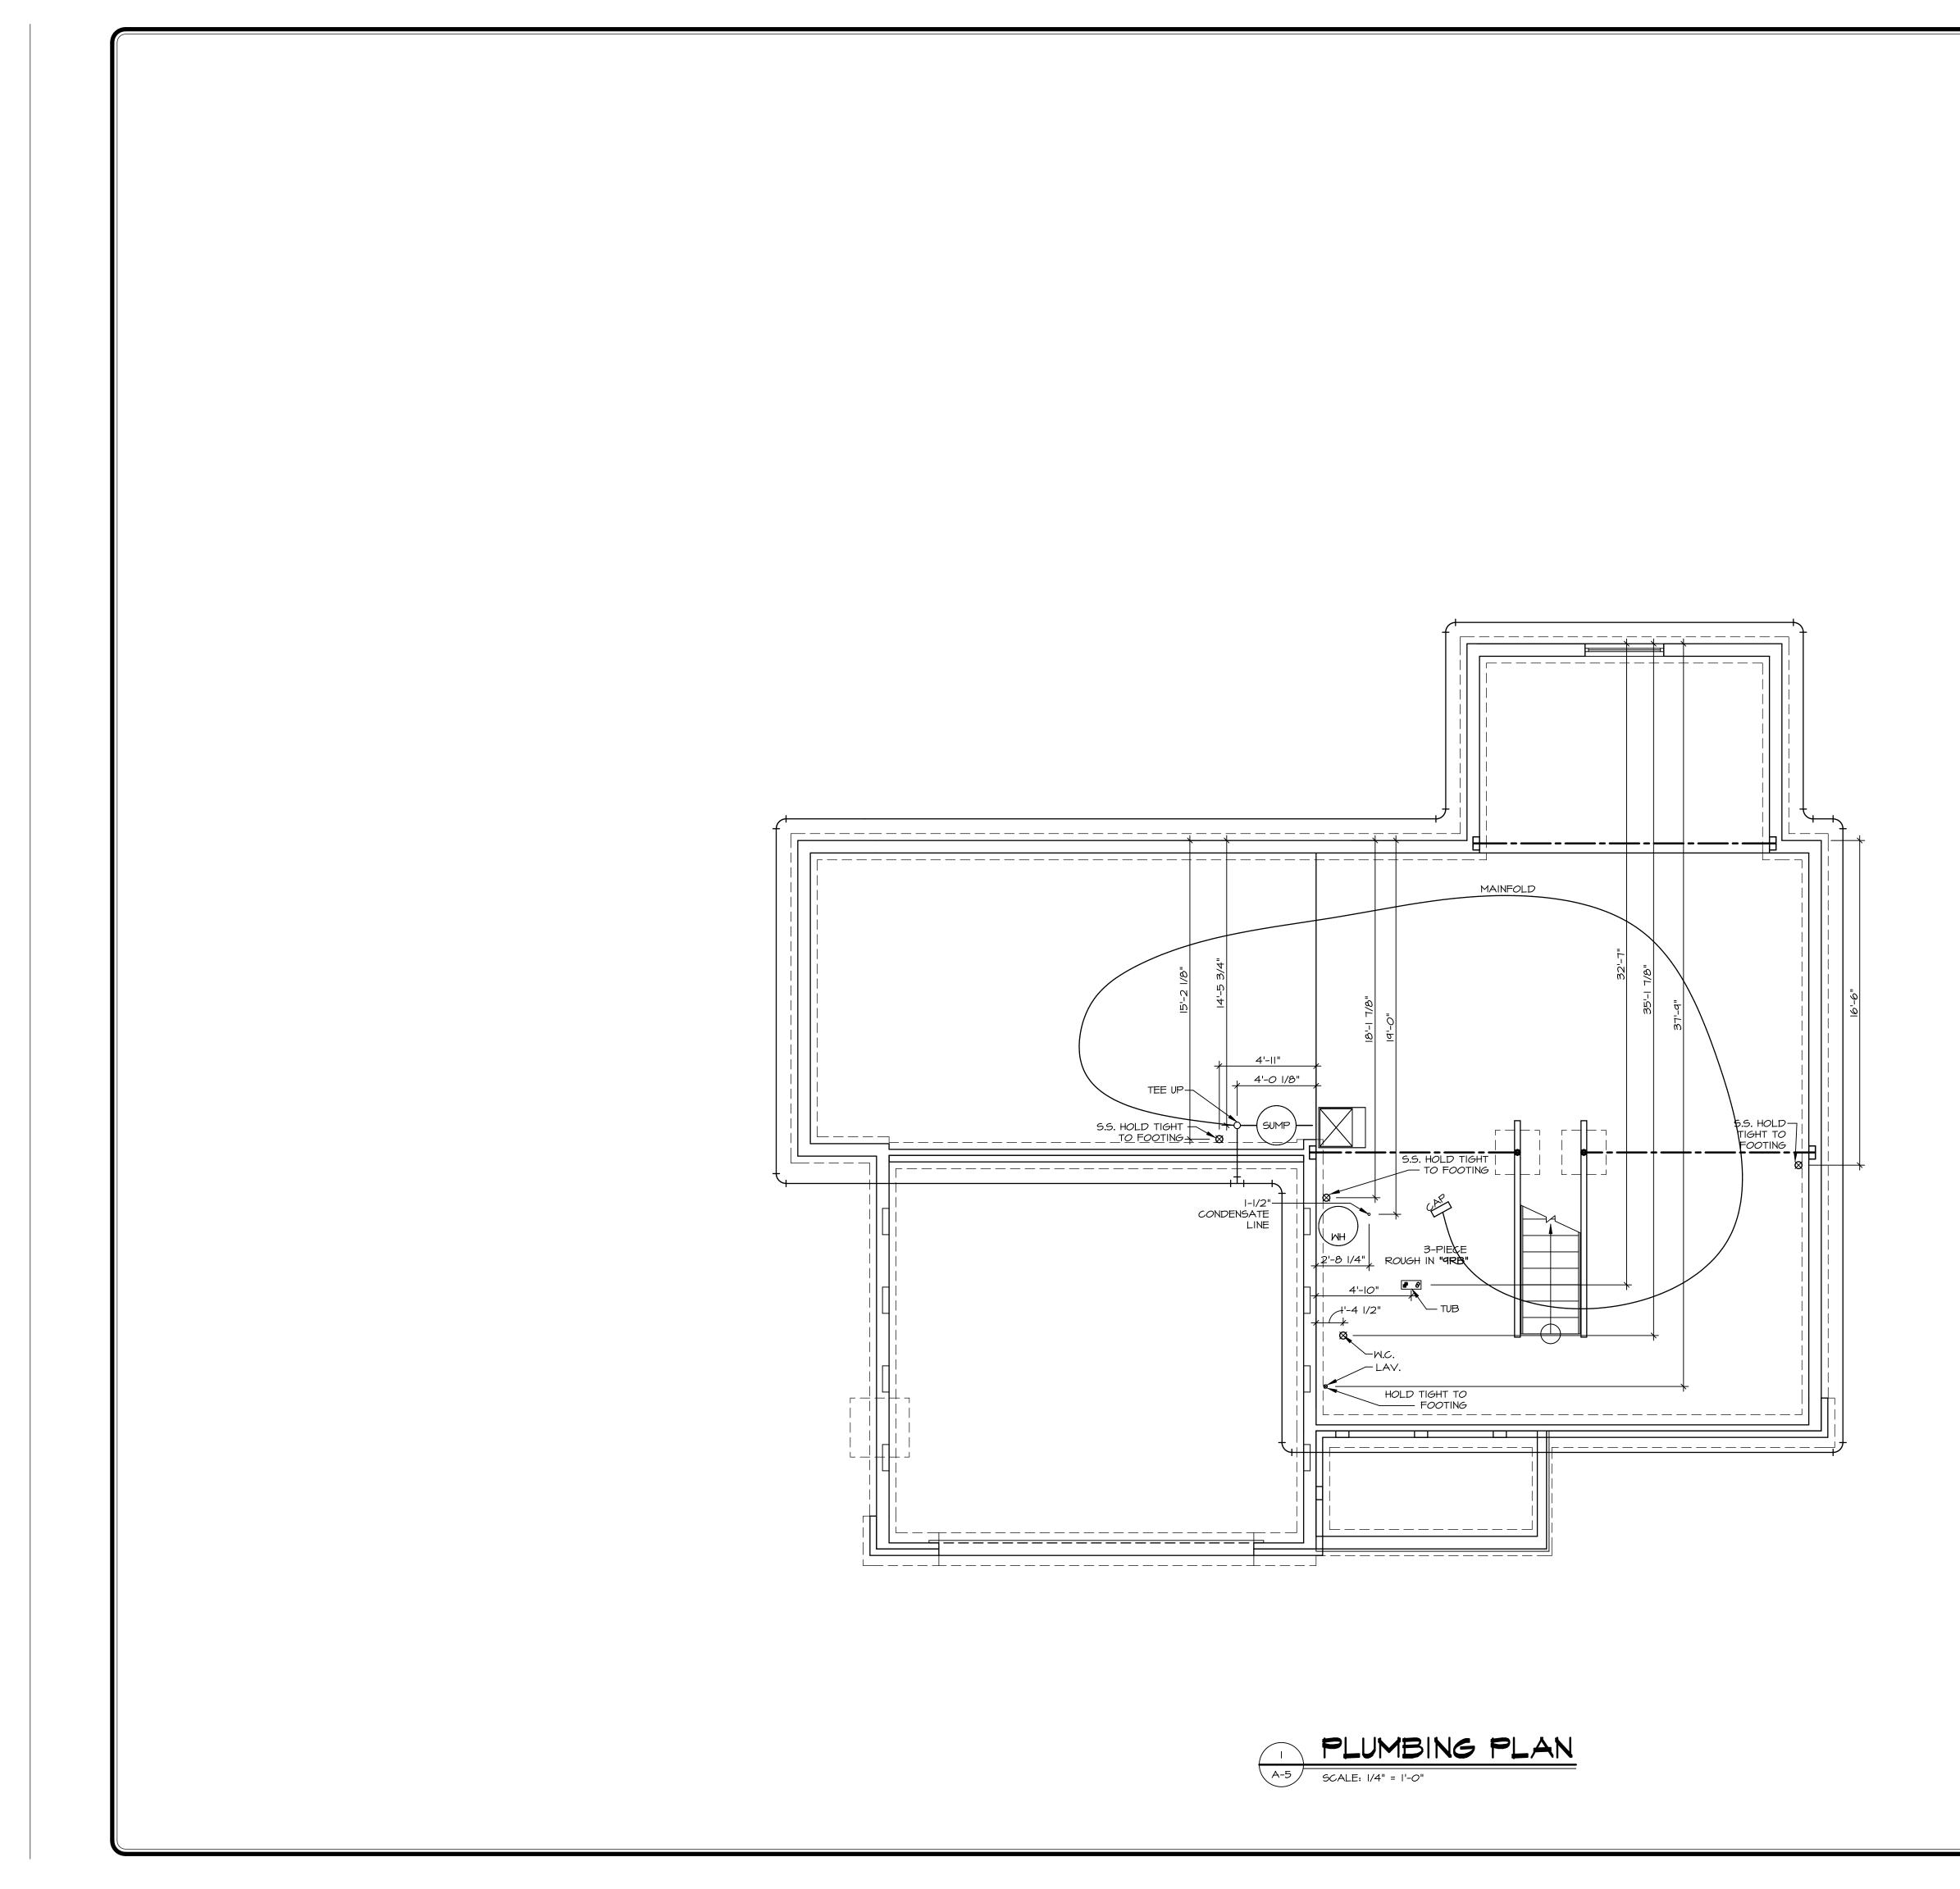

9. DRITER RECEPTACLE 110 NV GAS OR 220 NV ELECTRIC.

ELECTRICAL LEGEND SINGLE POLE SNTCH THREE MAY SHITCH

FOUR MAY SMITCH

NOTES.

DIFLEX RECEPTACLE

DUPLEX RECEPTAGE - BOTTON HALF SHITCHED

SUPLEX RECEPTACLE - FLOOR MOUNTED RECEPTACLE - 220V

DUPLEX RECEPTACLE - 158

DUPLEX RECEPTACLE - GROUND FAILT INTERRUPT

DUPLEX RECEPTACLE - HEATHER PROOF AND GROUND FAULT INTERRUPT DUPLEX RECEPTACLE - MICROWAVE SHOKE DETECTOR - WRED IN SERIES

CARBON MONOXODE DETECTOR

DHAUST FAN MOTOR

NHALST FAN MOTOR HITH LIGHT

LEVISION RECEPTACLE

ETHONE RECEPTACLE

or chine

T FUXTURE - MALL MOUNTED

FIXTURE - CEILING MOUNTED

FIXTURE - RECESSED

FIXTURE - RECEISED HEATHER PROOF

UNTURE - CEILING MOUNTED LED

KTURE - HANGING

TURE - PENDANT

URE - FLUORESCENT

IRE - UNDER CABINET LIGHT

AMPHOLDER

THOLDER





| REMARKS                                           |