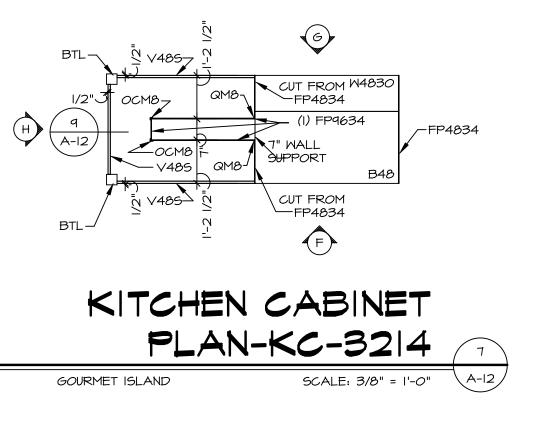

2       | BEAM STEEL - WI2X40 | 22'-3 1/2" | ELA, ELC, ELL, MAV | 1057, 1133 |                    |
| BI07-2     | LVL - 14            | 17'-9"     | MAV                | 1050, 1051 | 2.A, FIELD INSTALL |
|            |                     |            |                    |            |                    |

A-7 SCALE: 1/4" = 1'-0"





|            | SECOND FLOOR JAC              | K SCHE  | DULE      |         |
|------------|-------------------------------|---------|-----------|---------|
| IDENTIFIER | DESCRIPTION                   | OPTIONS | ENG. NUM. | REMARKS |
| J201       | JACK - (2) 2X4 SPF STUD GRADE | MAV     | 2005      |         |
| J202       | JACK - (2) 2X4 SPF STUD GRADE | MAV     | 2005      |         |







0 5



 $\otimes$ 

(B\_

F\_

 $\langle - \rangle$ 























| SHEET NO. MODEL | SET NO. PALOO |                                                       |                                                                          | REV. NO. DATE | REMARKS |  |
|-----------------|---------------|-------------------------------------------------------|--------------------------------------------------------------------------|---------------|---------|--|
| PALERMO         | VERSION 03    |                                                       | The owner, expressly reserves its<br>copyright and other property rights |               |         |  |
| DRAWING TITLE   | DRAWN BY      |                                                       | in these plans. These plans are not                                      |               |         |