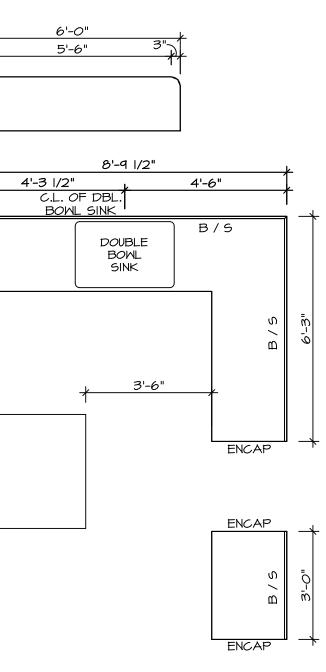

TEEL - WI2X40 | 22'-3 1/2" | ELA, ELC, ELL, MAV | 1057, 1133 |                    |
| BI07-2     | LVL - 14            | 17'-9"     | MAV                | 1050, 1051 | 2.A, FIELD INSTALL |
|            |                     |            |                    |            |                    |

A-7 SCALE: 1/4" = 1'-0"





|            | SECOND FLOOR JAC              | K SCHE  | DULE      |         |
|------------|-------------------------------|---------|-----------|---------|
| IDENTIFIER | DESCRIPTION                   | OPTIONS | ENG. NUM. | REMARKS |
| J201       | JACK - (2) 2X4 SPF STUD GRADE | MAV     | 2005      |         |
| J202       | JACK - (2) 2X4 SPF STUD GRADE | MAV     | 2005      |         |







0 5



 $\otimes$ 

(B\_

F\_

 $\langle - \rangle$ 























| SHEET NO. MODEL | SET NO. PALOO |                                                       |                                                                          | REV. NO. DATE | REMARKS |  |
|-----------------|---------------|-------------------------------------------------------|--------------------------------------------------------------------------|---------------|---------|--|
| PALERMO         | VERSION 03    |                                                       | The owner, expressly reserves its<br>copyright and other property rights |               |         |  |
| DRAWING TITLE   | DRAWN BY      |                                                       | in these plans. These plans are not                                      |               |         |  |
|