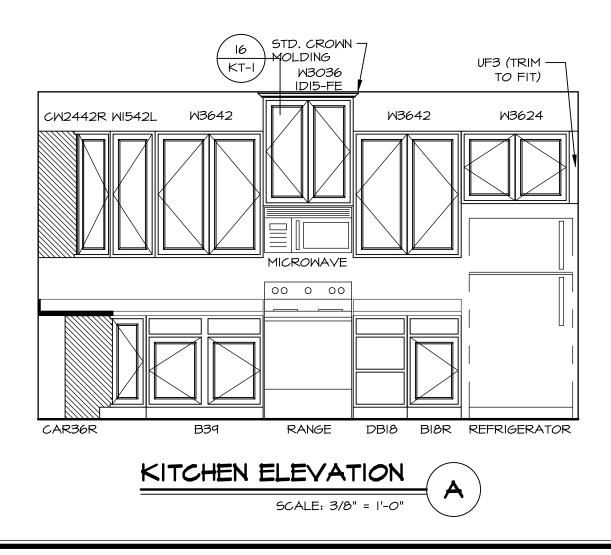

## NOTES:

- I. TEMPERED GLASS SHOWER
- TEMPERED GLASS SHOWER ENCLOSURE WITH SWING DOOR OR OPTIONAL SLIDING DOOR BY DIVISION
  TUB ACCESS PANELS PROVIDED AS NEEDED, ALL MATERIALS BY DIVISION
  REFER TO SHEET IT-2 FOR TUB AND SHOWER DETAILS.
  ALL VSDB24-42 DRAWERS TO BE SET ON RIGHT HAND.
  BATH ELEVATIONS ARE SHOWN PER PLAN.