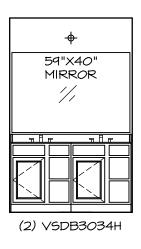

## NOTES:

- I. TEMPERED GLASS SHOWER
- TEMPERED GLASS SHOWER ENCLOSURE WITH SWING DOOR OR OPTIONAL SLIDING DOOR BY DIVISION
  TUB ACCESS PANELS PROVIDED AS NEEDED, ALL MATERIALS BY DIVISION
  REFER TO SHEET IT-2 FOR TUB AND SHOWER DETAILS.
  ALL VSDB24-42 DRAWERS TO BE SET ON RIGHT HAND.
  BATH ELEVATIONS ARE SHOWN PER PLAN.