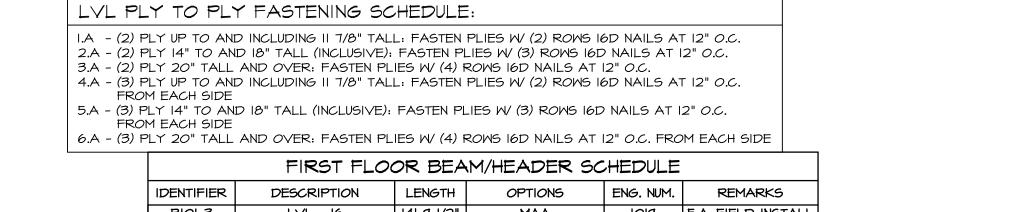

|            |                     |            | -                  |            |                    |
|------------|---------------------|------------|--------------------|------------|--------------------|
| IDENTIFIER | DESCRIPTION         | LENGTH     | OPTIONS            | ENG. NUM.  | REMARKS            |
| BIOI-3     | LVL - 16            | 14'-9 1/2" | MAA                | 1019       | 5.A, FIELD INSTALL |
| BIO2       | BEAM STEEL - WI2X40 | 22'-3 1/2" | ELA, ELC, ELL, MAV | 1057, 1133 |                    |
| BI07-2     | LVL - 14            | 17'-9"     | MAV                | 1050, 1051 | 2.A, FIELD INSTALL |
|            |                     |            |                    |            |                    |